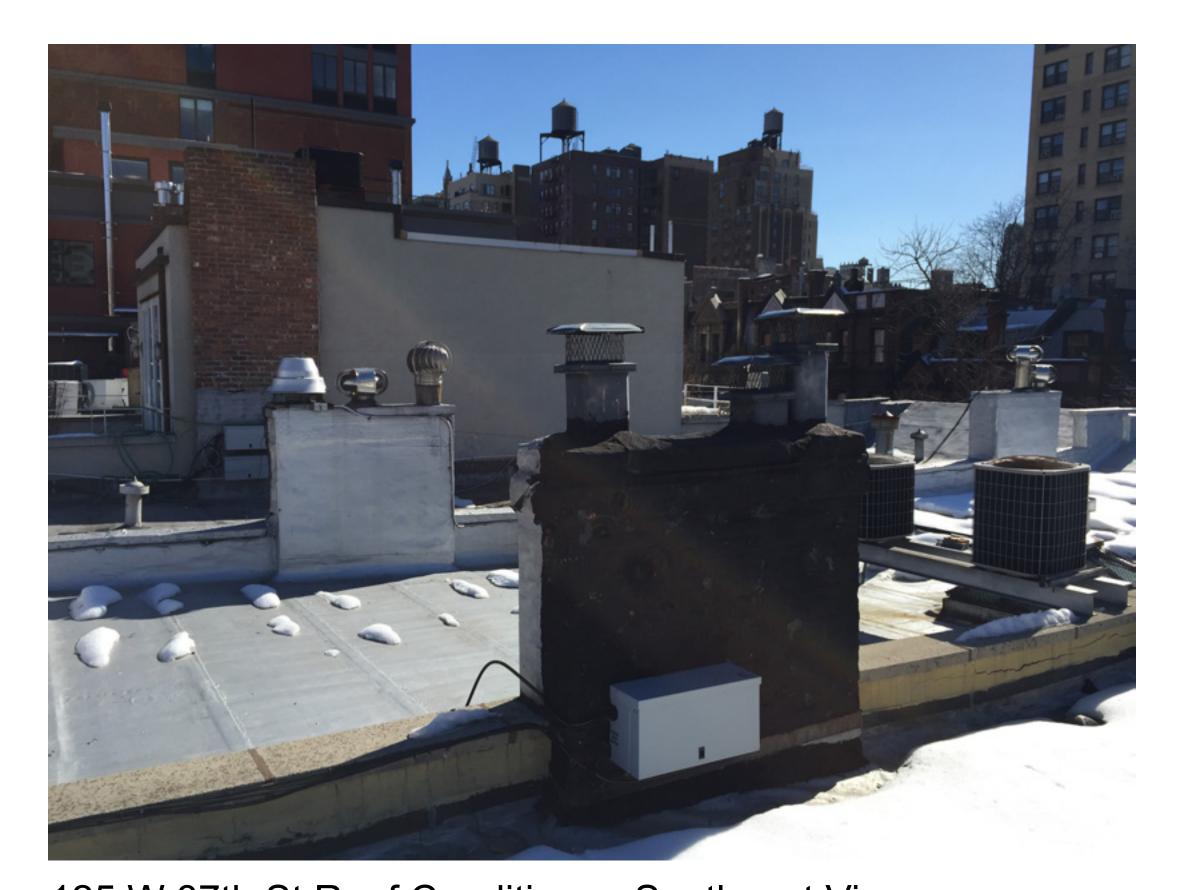

View of Adjacent Roof Conditions - North View

125 W 87th St Roof Conditions - Southeast View

125 W 87th St Roof Conditions - South View

125 W 87th St Roof Conditions - Southwest View

1 EXISTING SECTION - WEST 1/4" =1'-0"