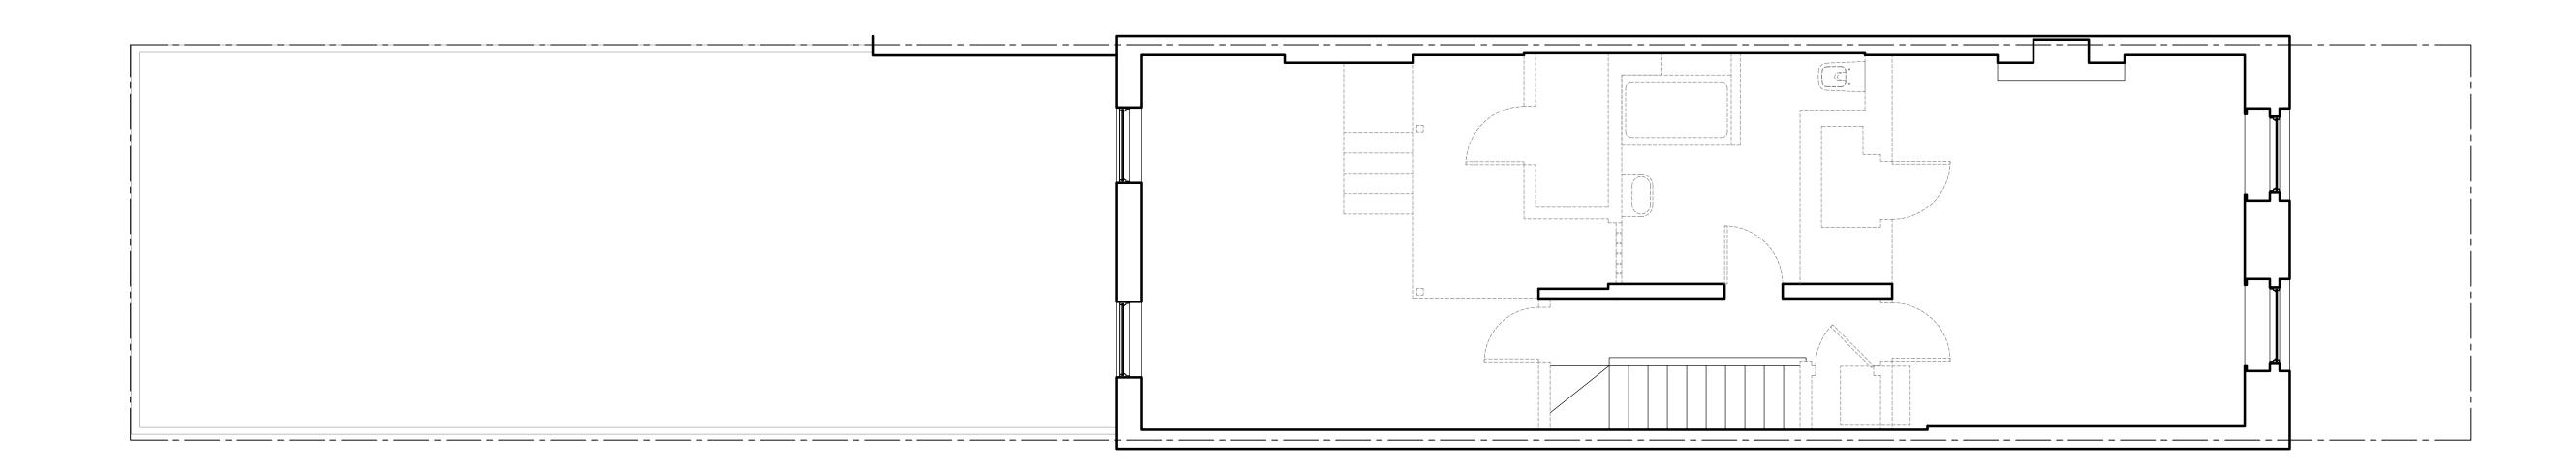

1/4" =1'-0"

PROPOSED FOURTH FLOOR

1/4" =1'-0"

1 EXISTING ROOF (BELOW)

PROPOSED ROOF 1/4" =1'-0"