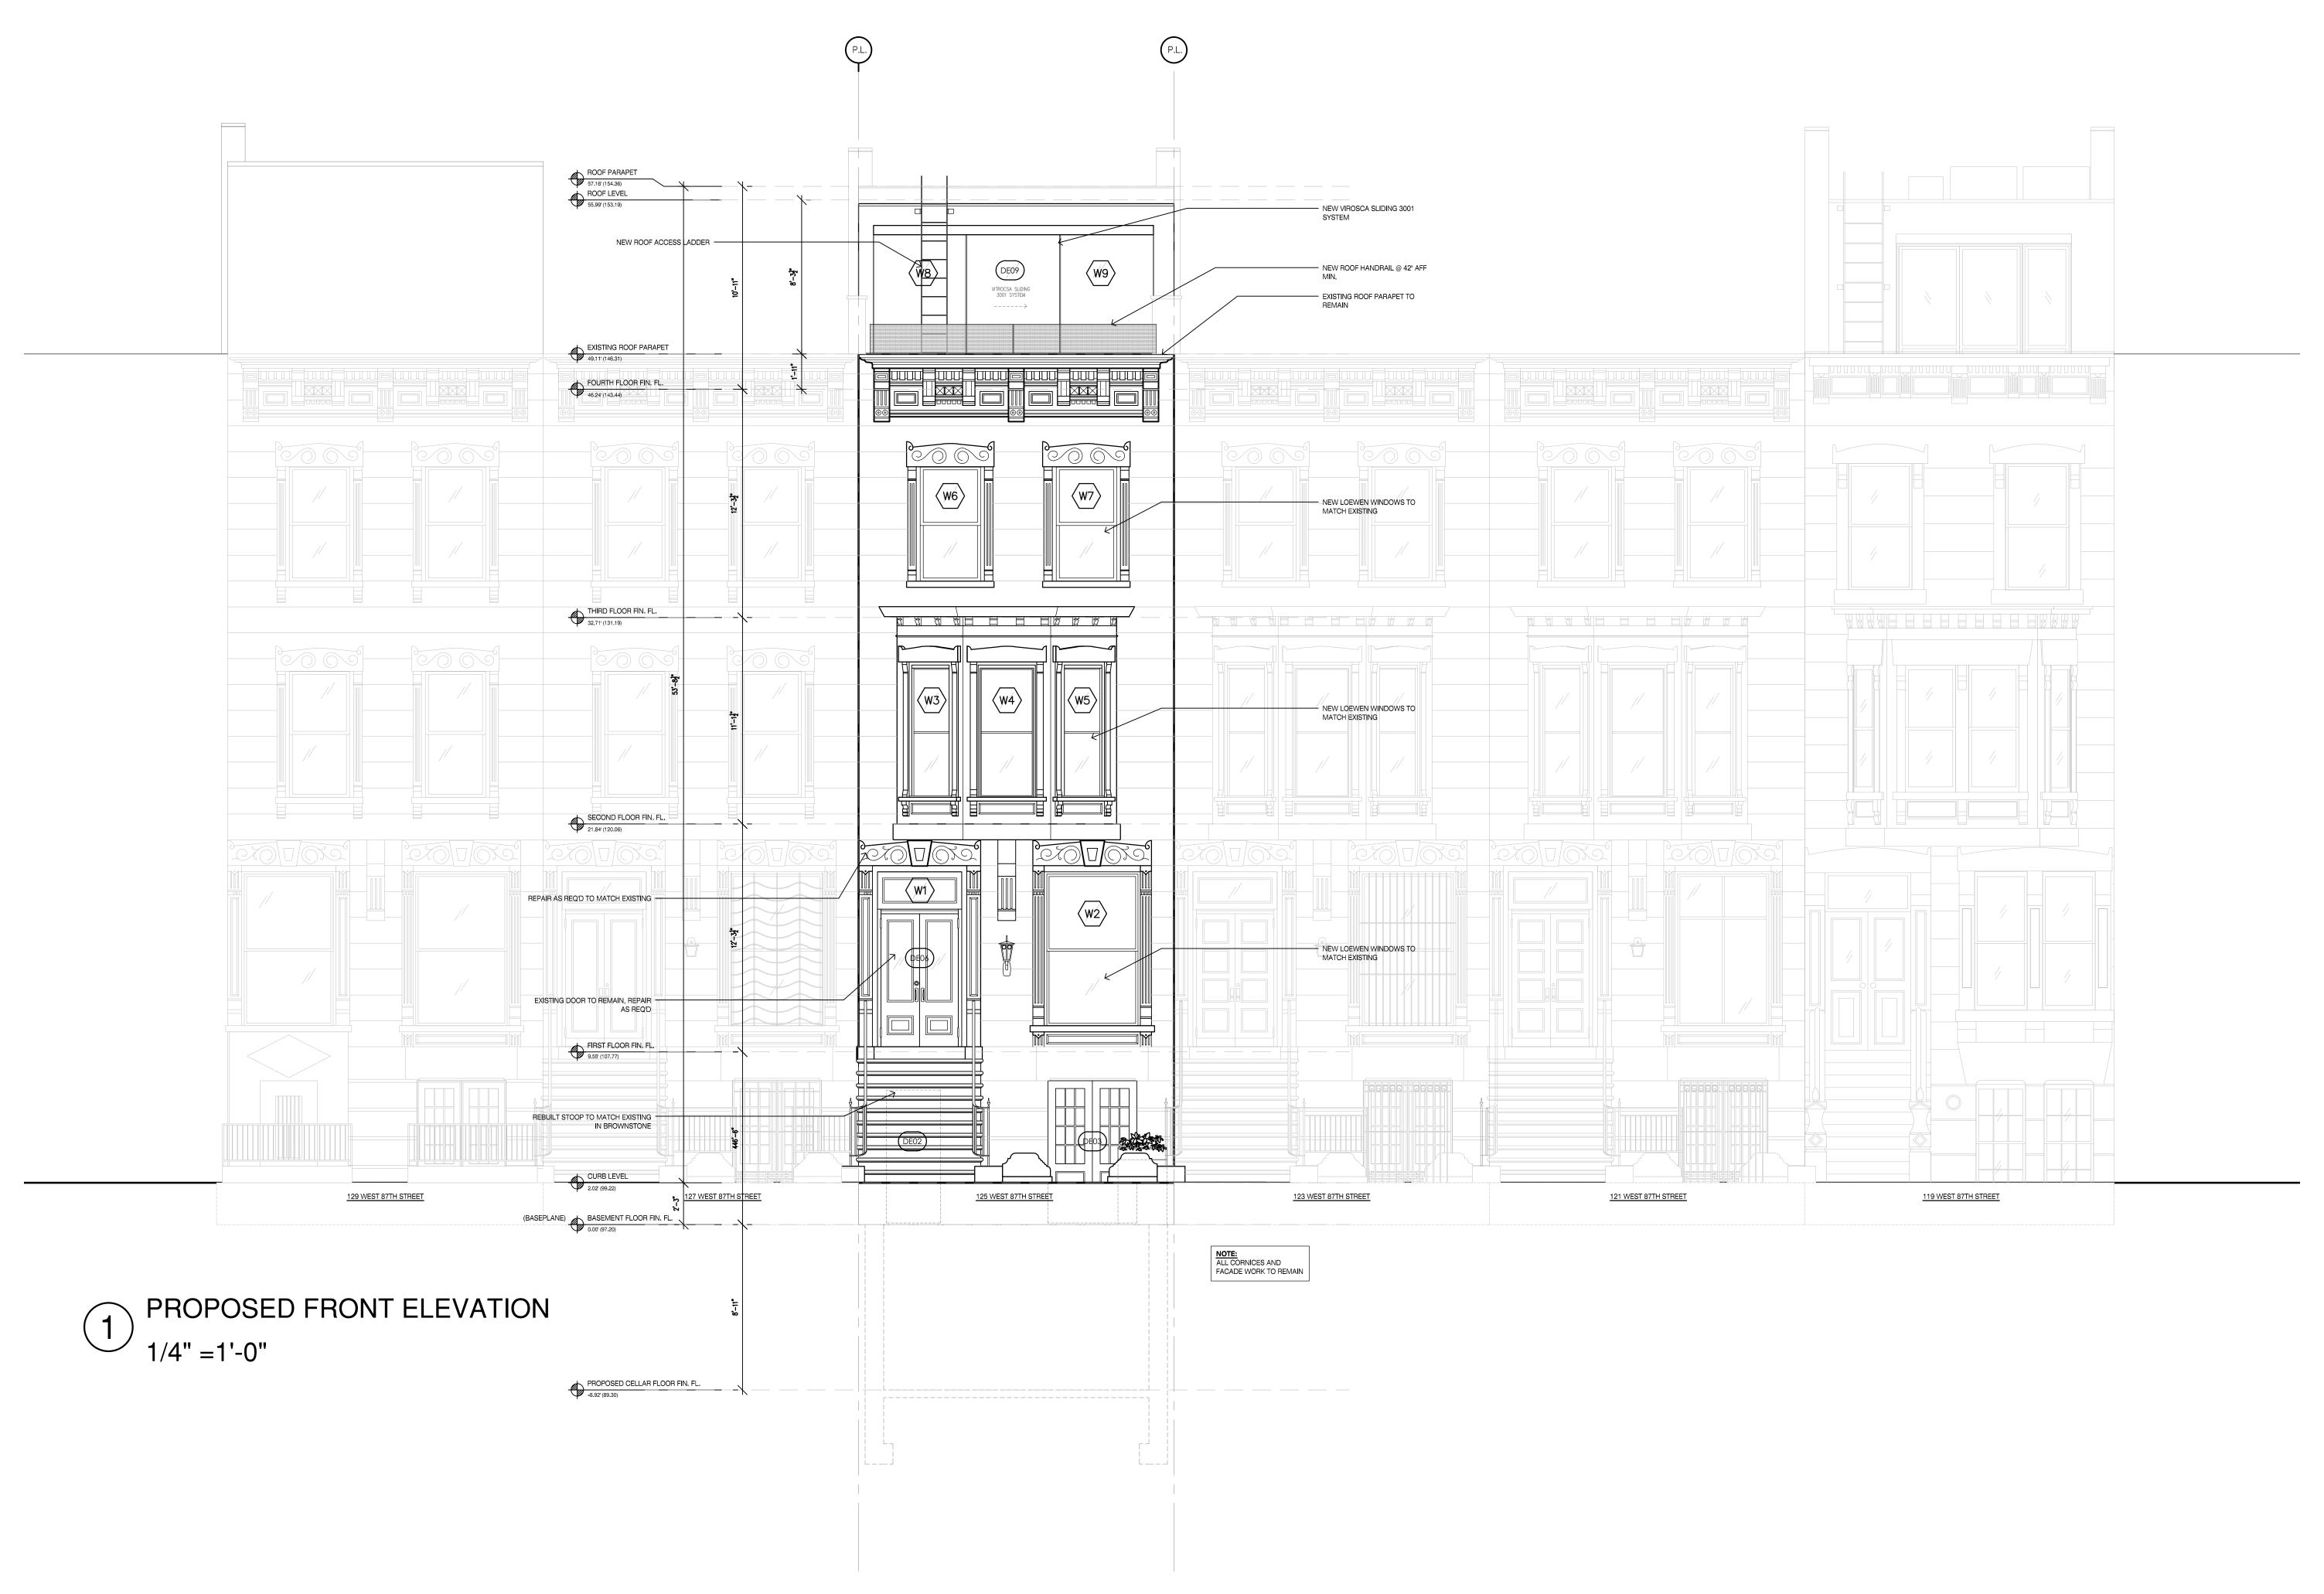

123 West 87th Street - Front Facade

125 West 87th Street - Existing Front Facade

125 West 87th Street - Existing Rear Facade

125 West 87th Street - Proposed Rear Facade

125 West 87th Street - Facade to be Restored

125 West 87th Street - Stoop to be rebuilt to match existing

125 West 87th Street - Front Facade

125 West 87th Street - Facade to be Restored

125 West 87th Street - Window Sill to be Restored

127 West 87th Street - Front Door