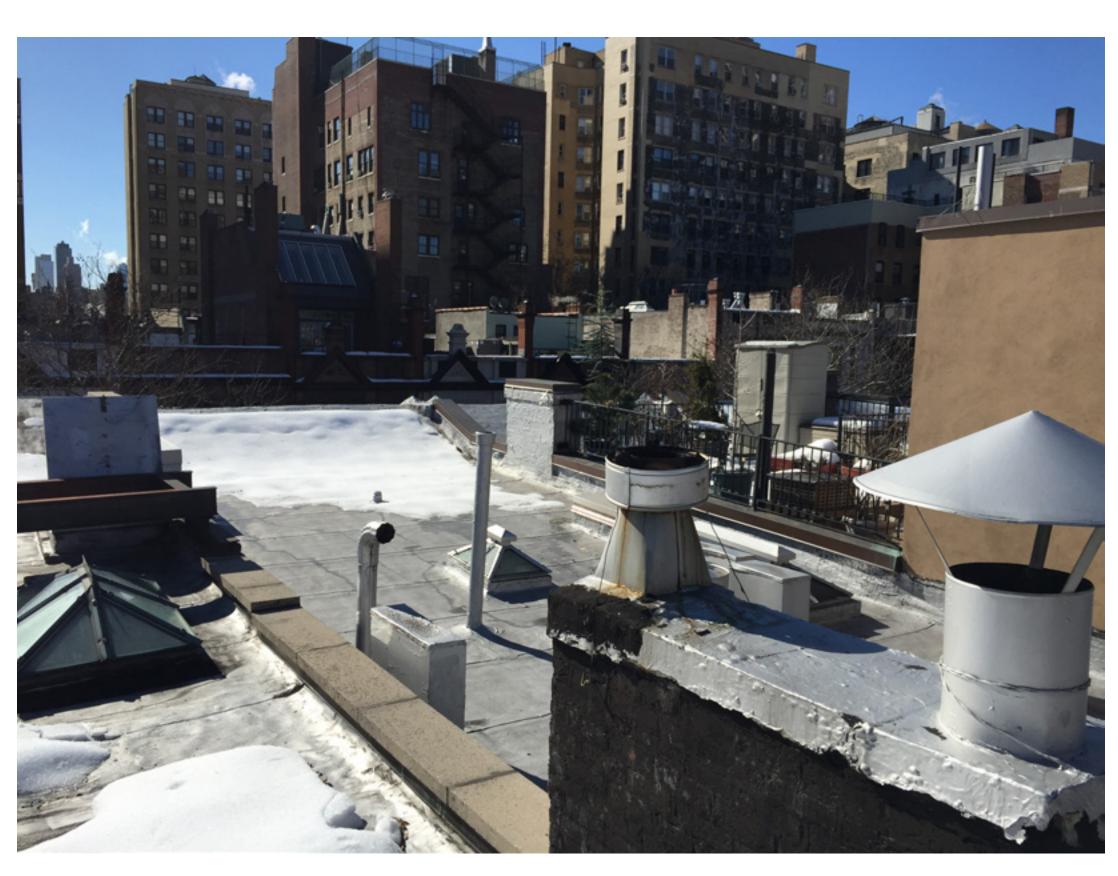

125 West 87th Street - Front Door

123 West 87th Street - Front Door

View of Adjacent Rear Yards

Northeast View from 125 W 87th St. Roof

Northwest View from 125 W 87th St. Roof

Northwest View from 125 W 87th St. Roof

View of Adjacent Roof Conditions - North View

125 W 87th St Roof Conditions - Southeast View

125 W 87th St Roof Conditions - South View

125 W 87th St Roof Conditions - Southwest View

1 EXISTING SECTION - WEST 1/4" =1'-0"