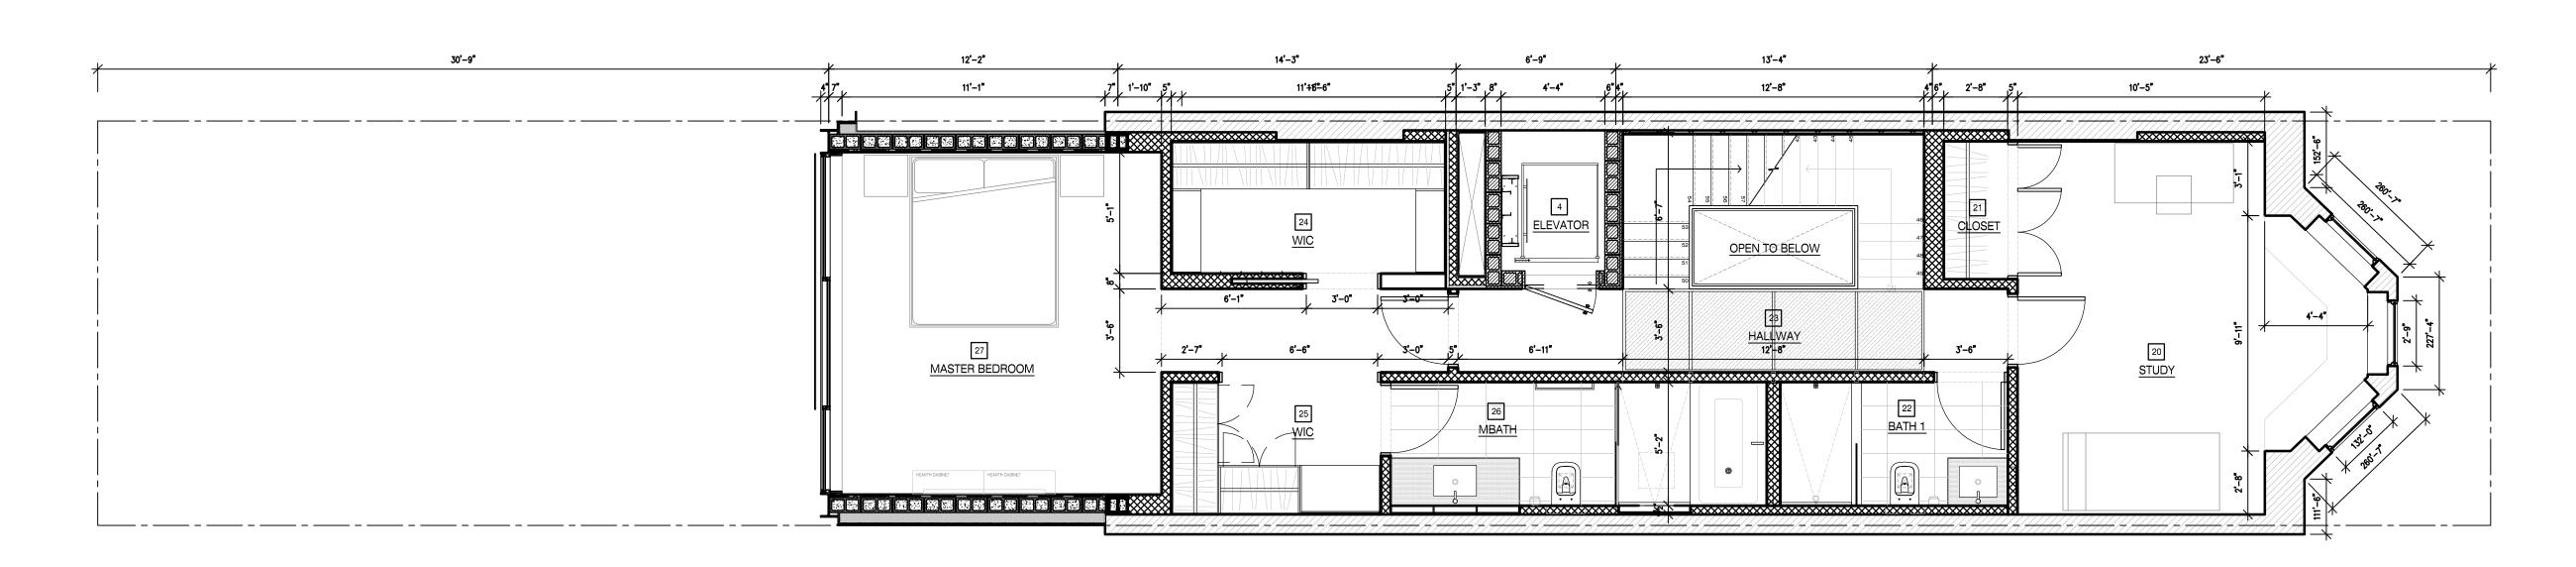

PROPOSED FIRST FLOOR

1/4" =1'-0"

1 EXISTING SECOND FLOOF

PROPOSED SECOND FLOOR

1/4" =1'-0"

1 EXISTING THIRD FLOOF

PROPOSED THIRD FLOOR 1/4" = 1'-0"

1 EXISTING ROOF PLAN

1/4" =1'-0"

PROPOSED FOURTH FLOOR

1/4" =1'-0"

1 EXISTING ROOF (BELOW)

PROPOSED ROOF 1/4" =1'-0"