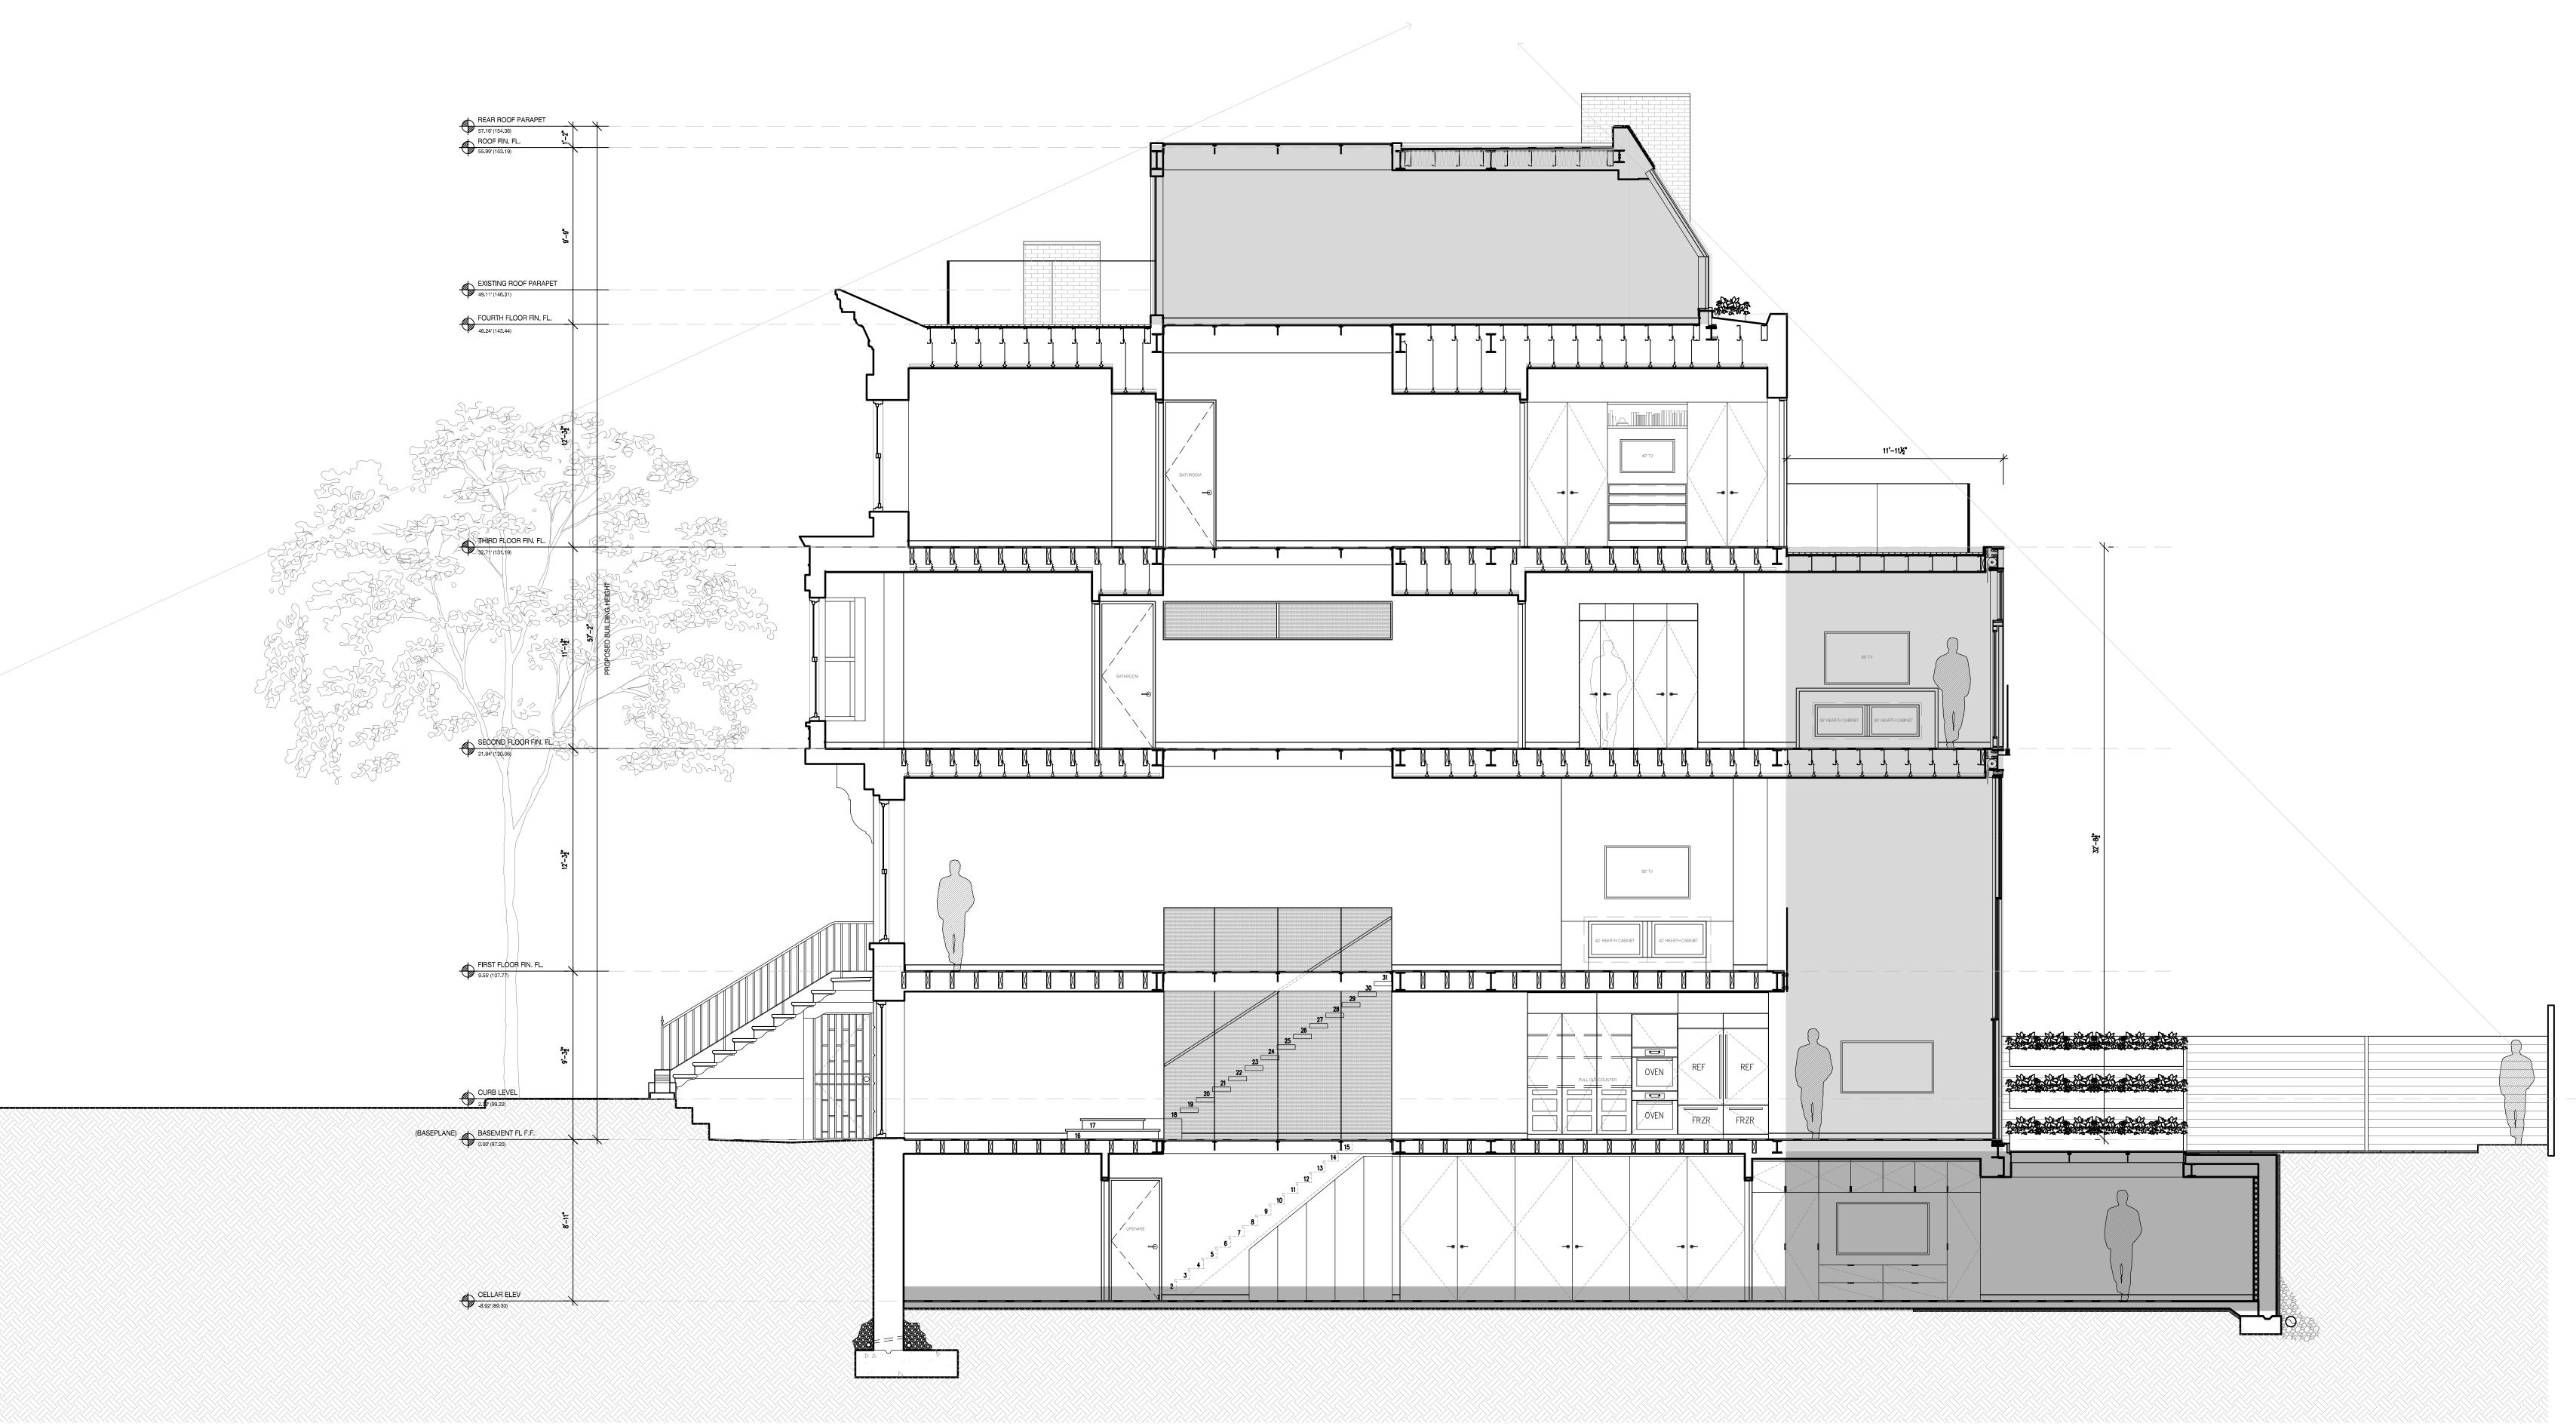

PROPOSED SECTION - WEST 1/4" = 1'-0"

PROPOSED SECTION - EAST 1/4" = 1'-0"

1 EXISTING CELLAR LEVEL

PROPOSED CELLAR LEVEL

1/4" =1'-0"

EXISTING BASEMENT LEVEL 1/4" = 1'-0"

PROPOSED BASEMENT LEVEL 1/4" = 1'-0"

1 EXISTING FIRST FLOOF