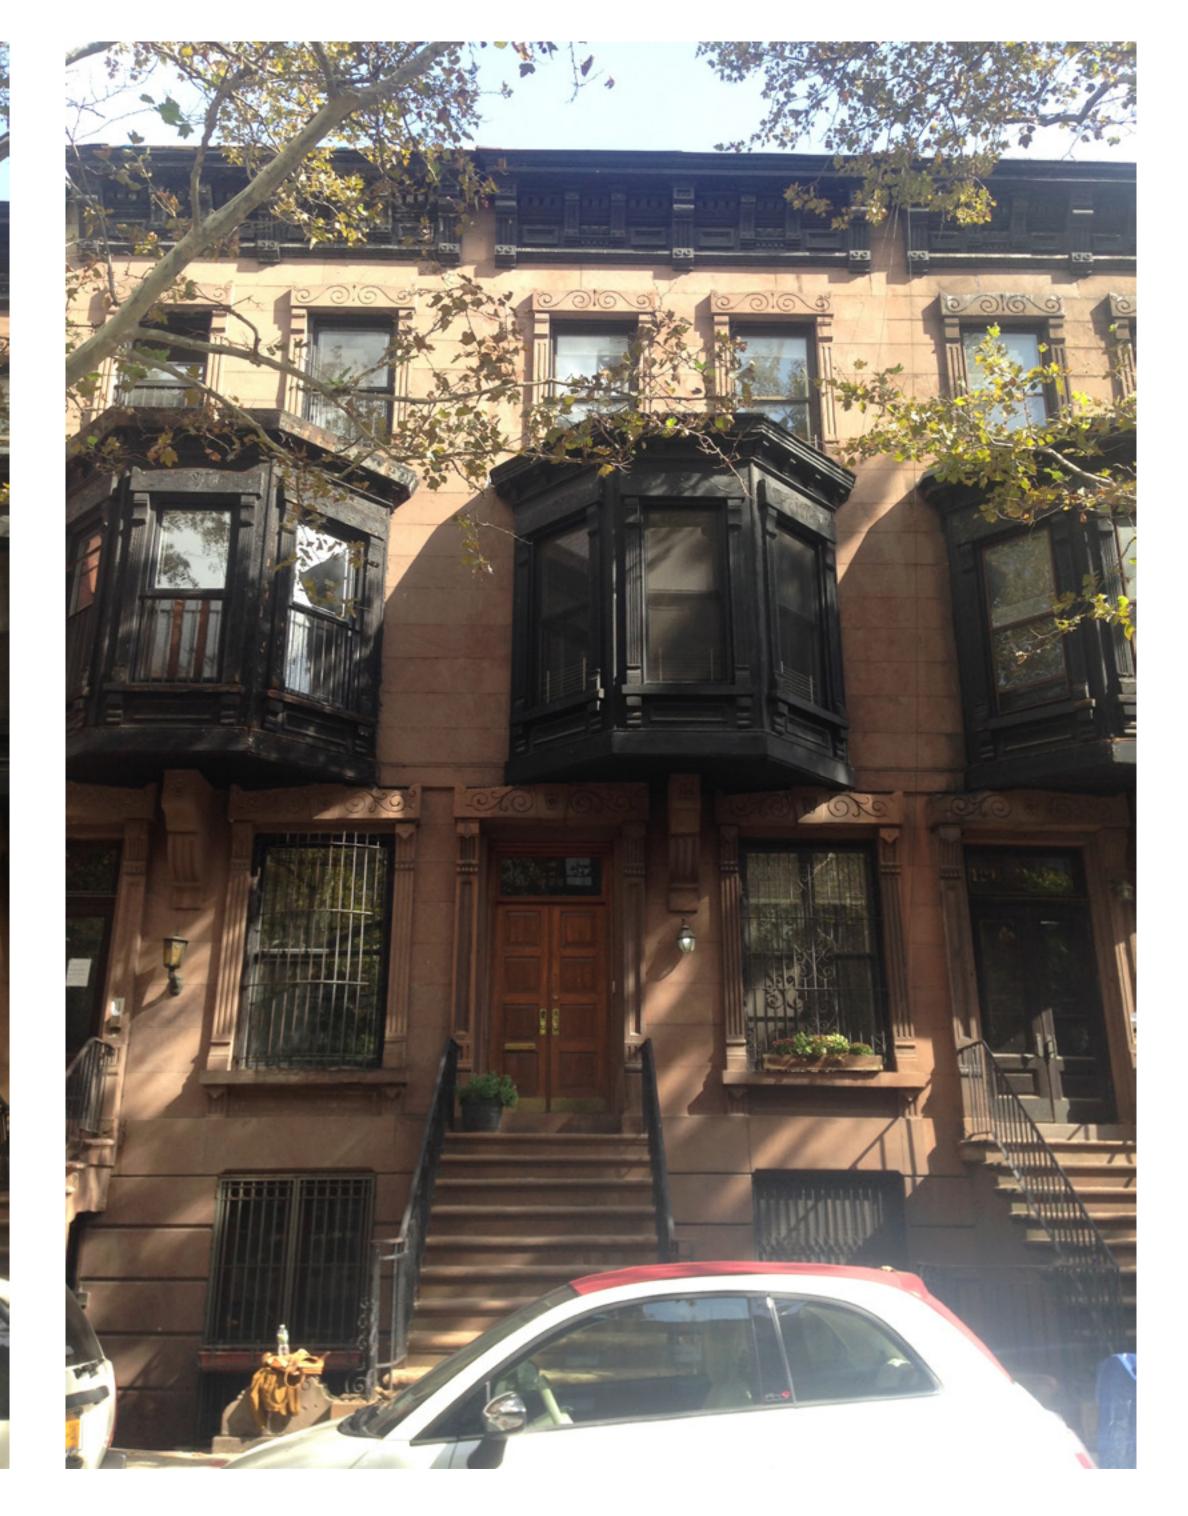

125 West 87th Street - Stoop to be rebuilt to match existing

125 West 87th Street - Front Facade

125 West 87th Street - Facade to be Restored

125 West 87th Street - Window Sill to be Restored

127 West 87th Street - Front Door

125 West 87th Street - Front Door

123 West 87th Street - Front Door

View of Adjacent Rear Yards

Northeast View from 125 W 87th St. Roof

Northwest View from 125 W 87th St. Roof

Northwest View from 125 W 87th St. Roof