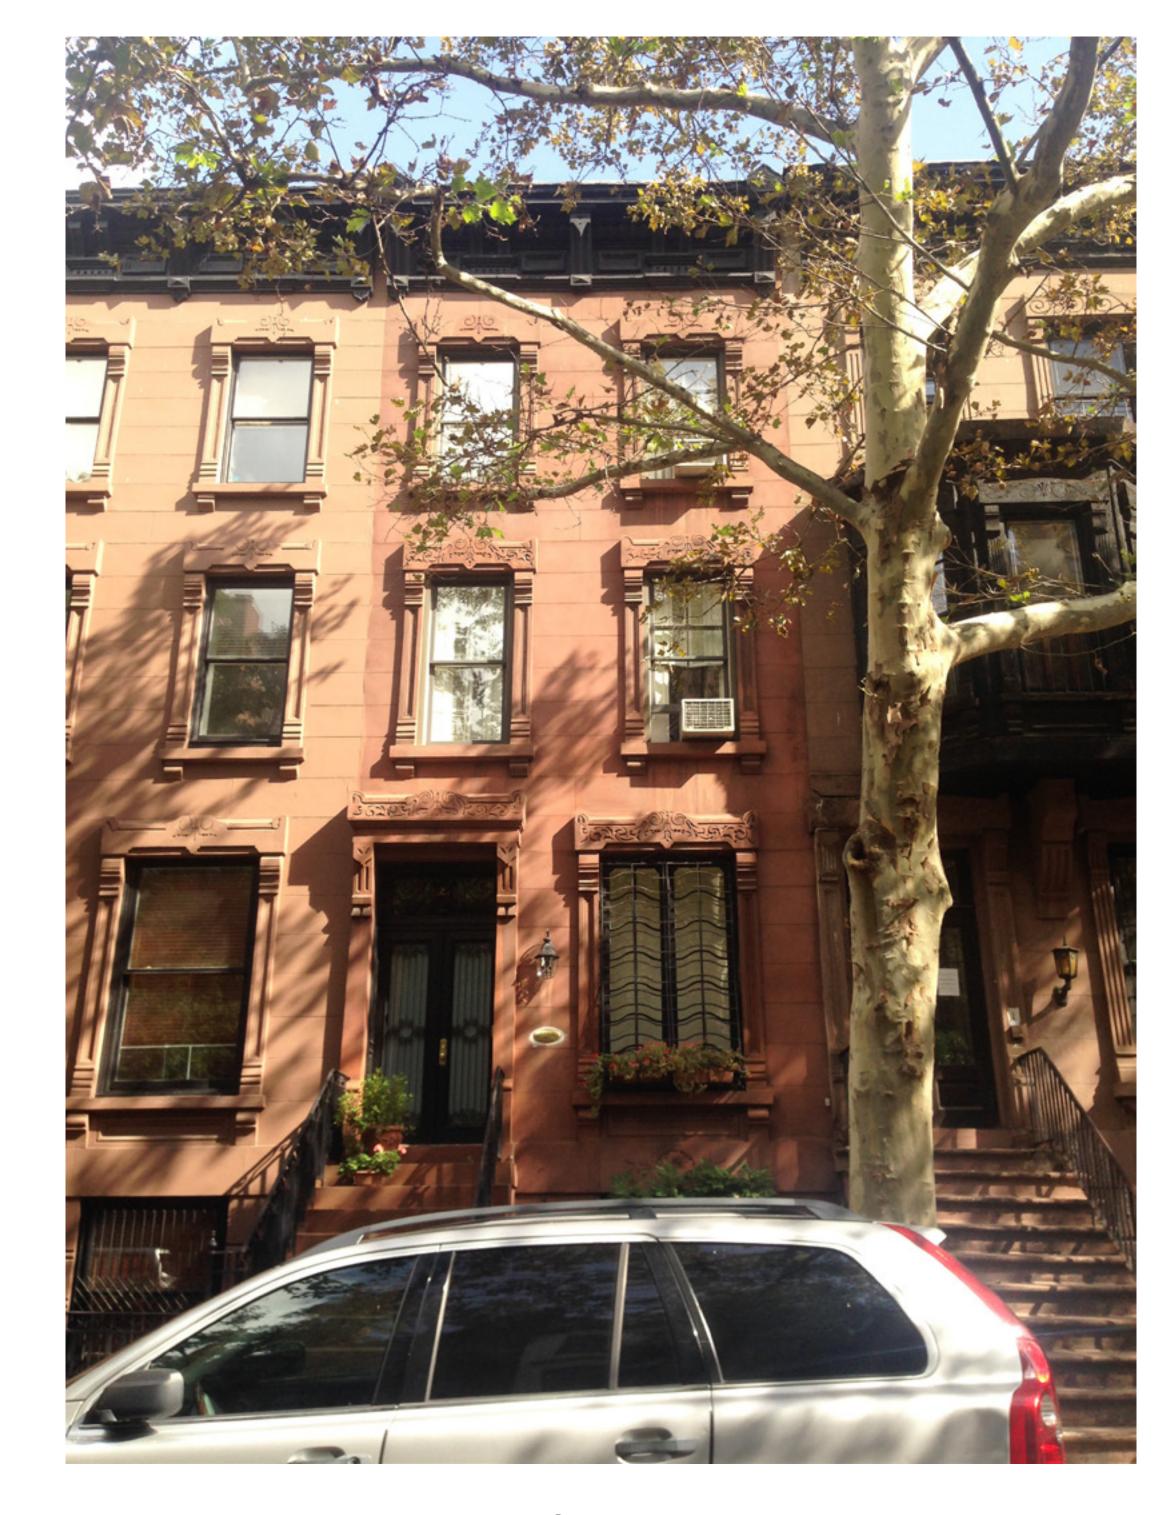

## 125 WEST 87TH STREET NEW YORK, NY 10024

BLOCK 1218 | LOT 24

Community Board 7 Review & Public Hearing January 2016

New York, NY 10007

Block Plan

127 West 87th Street - Front Facade

125 West 87th Street - Front Facade

123 West 87th Street - Front Facade

125 West 87th Street - Existing Front Facade

125 West 87th Street - Existing Rear Facade

125 West 87th Street - Proposed Rear Facade

125 West 87th Street - Facade to be Restored

125 West 87th Street - Stoop to be rebuilt to match existing

125 West 87th Street - Front Facade

125 West 87th Street - Facade to be Restored

125 West 87th Street - Window Sill to be Restored

127 West 87th Street - Front Door