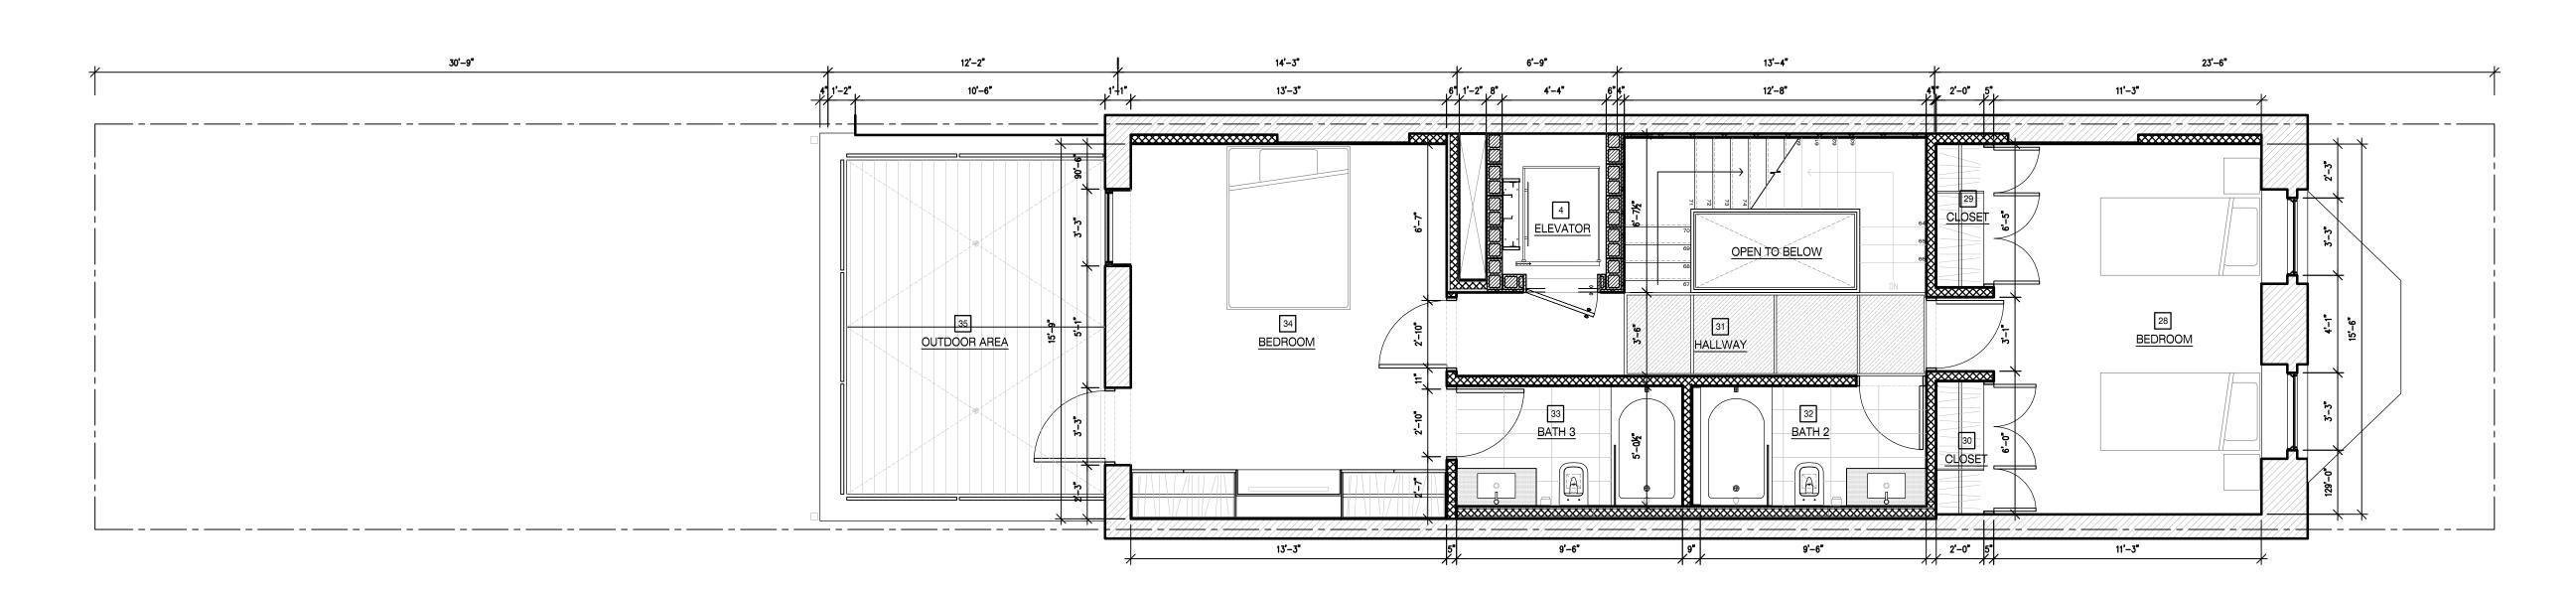

PROPOSED FIRST FLOOR

1/4" =1'-0"

1 EXISTING SECOND FLOOF

PROPOSED SECOND FLOOR

1/4" =1'-0"

1 EXISTING THIRD FLOOF

PROPOSED THIRD FLOOR 1/4" = 1'-0"

1 EXISTING ROOF PLAN