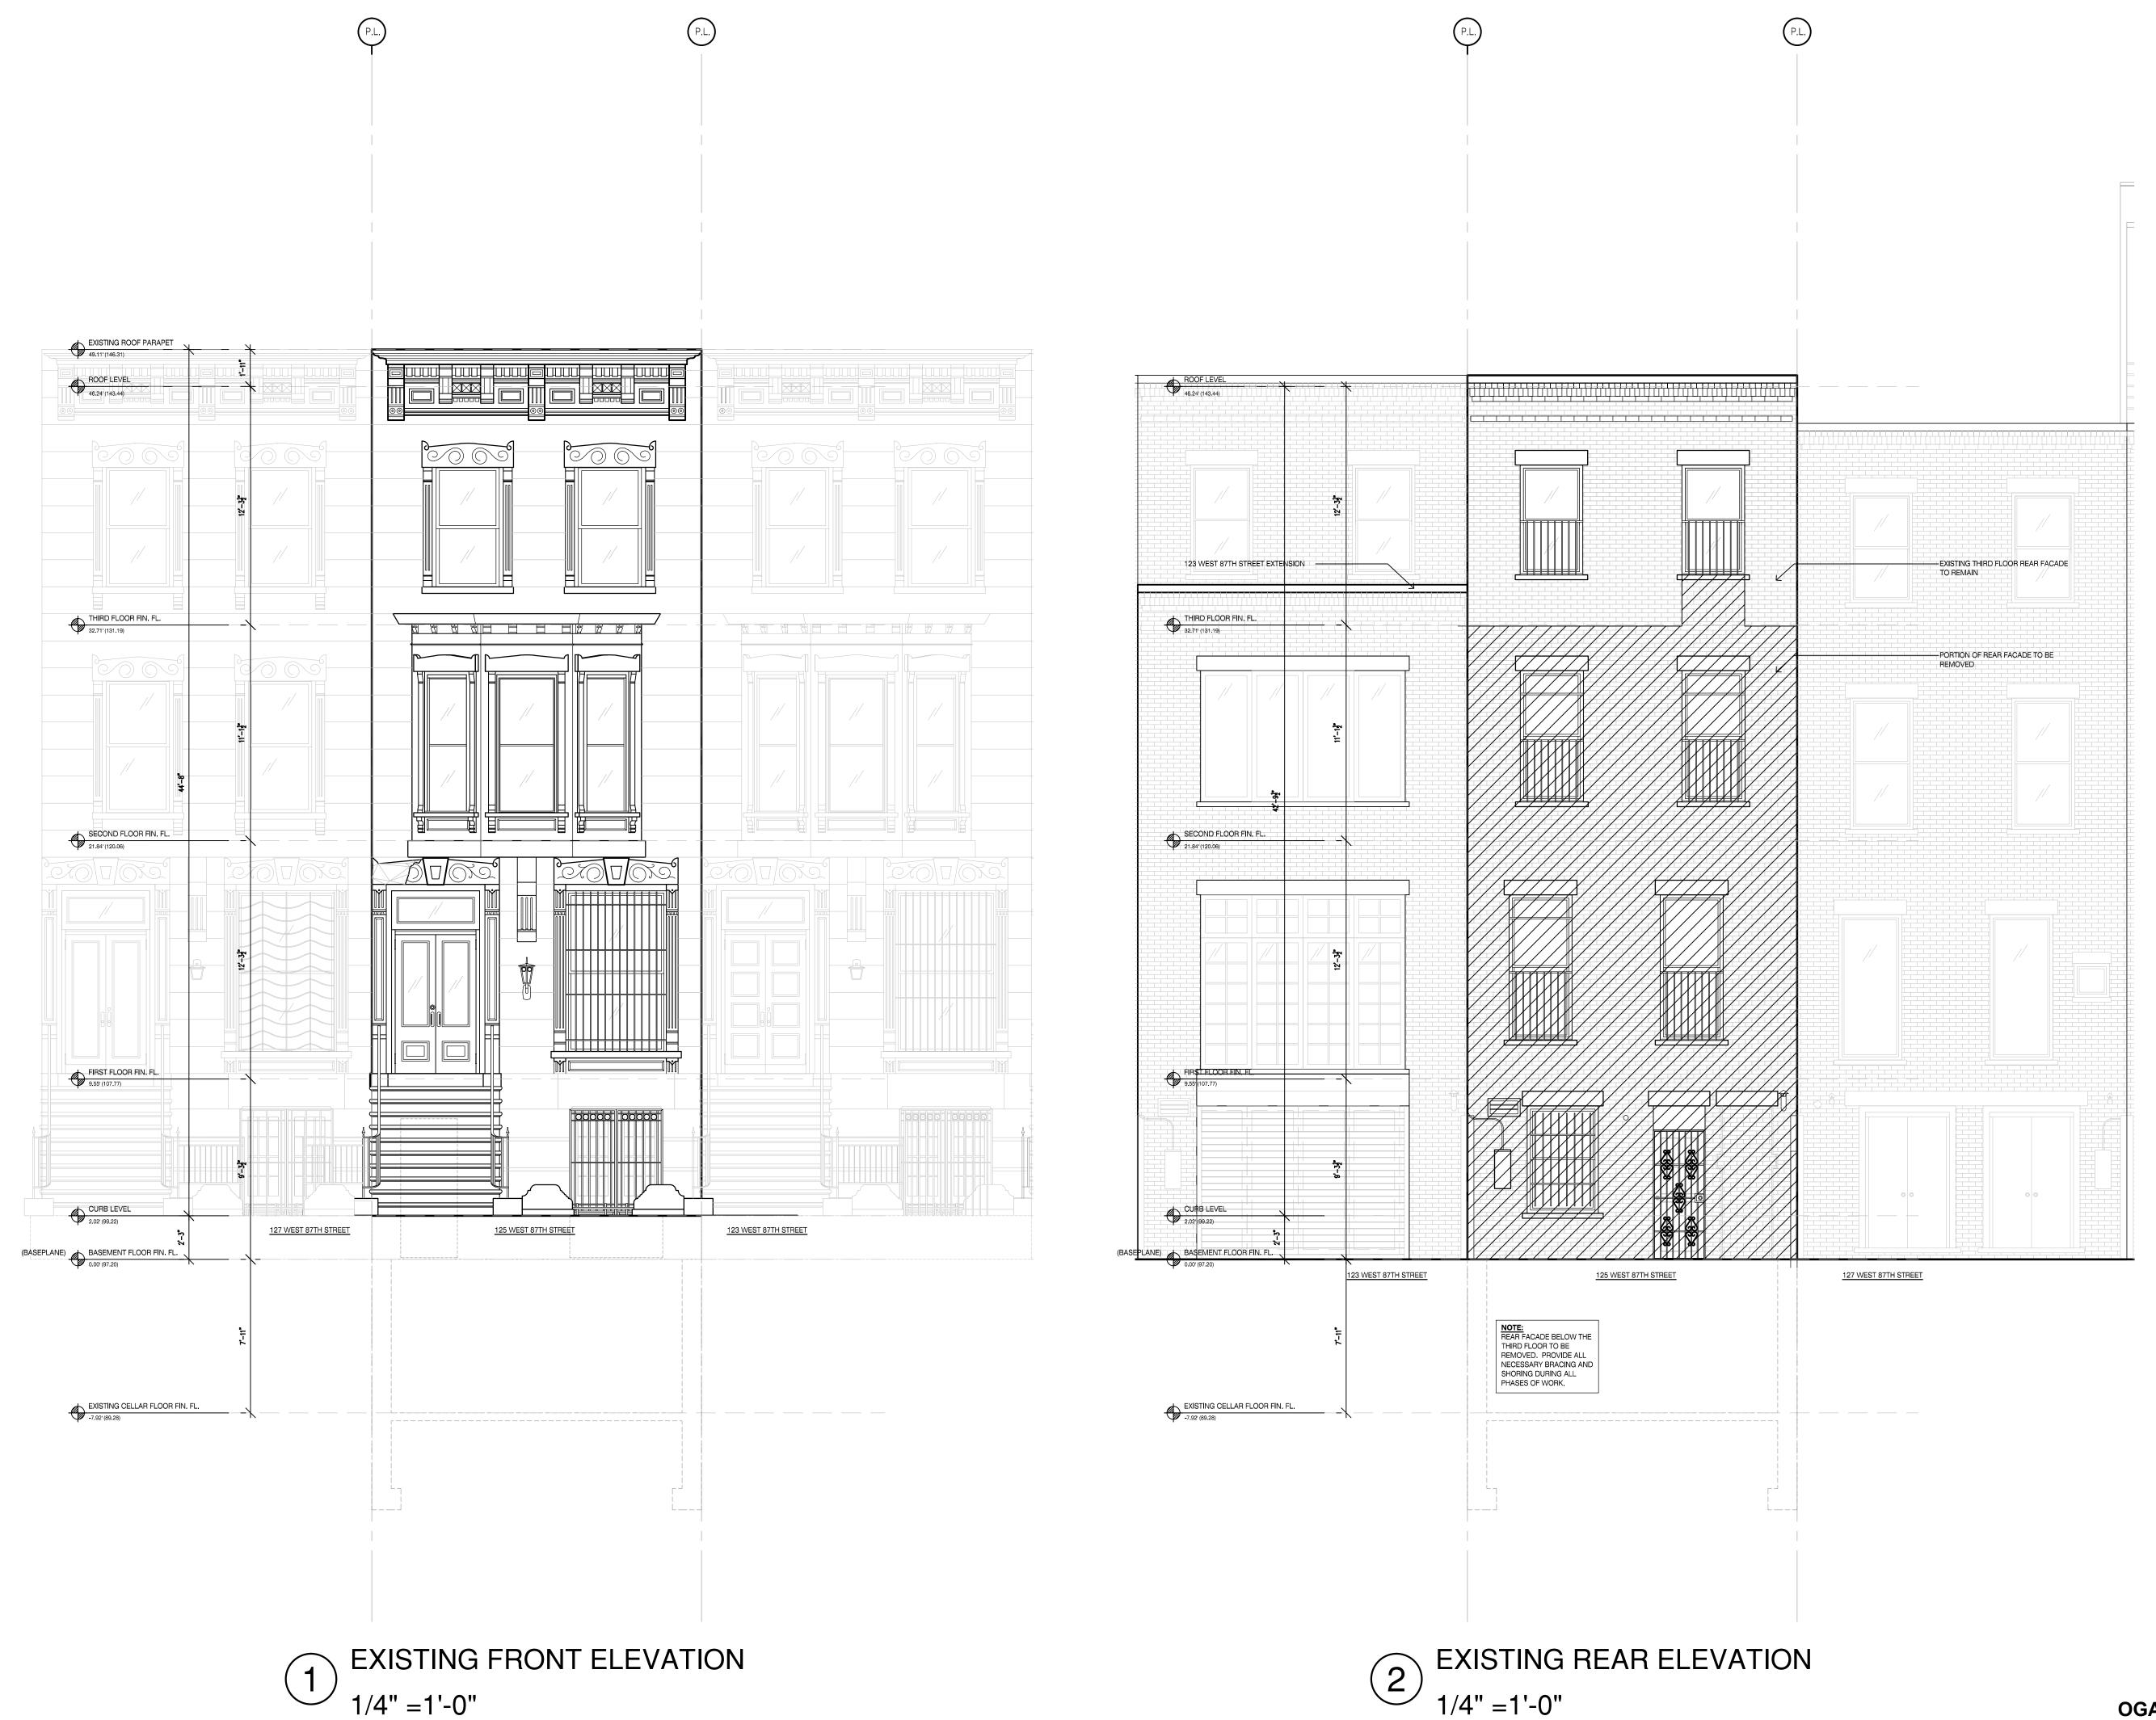

123 West 87th Street - Front Facade

125 West 87th Street - Existing Front Facade

125 West 87th Street - Existing Rear Facade

125 West 87th Street - Proposed Rear Facade

125 West 87th Street - Facade to be Restored