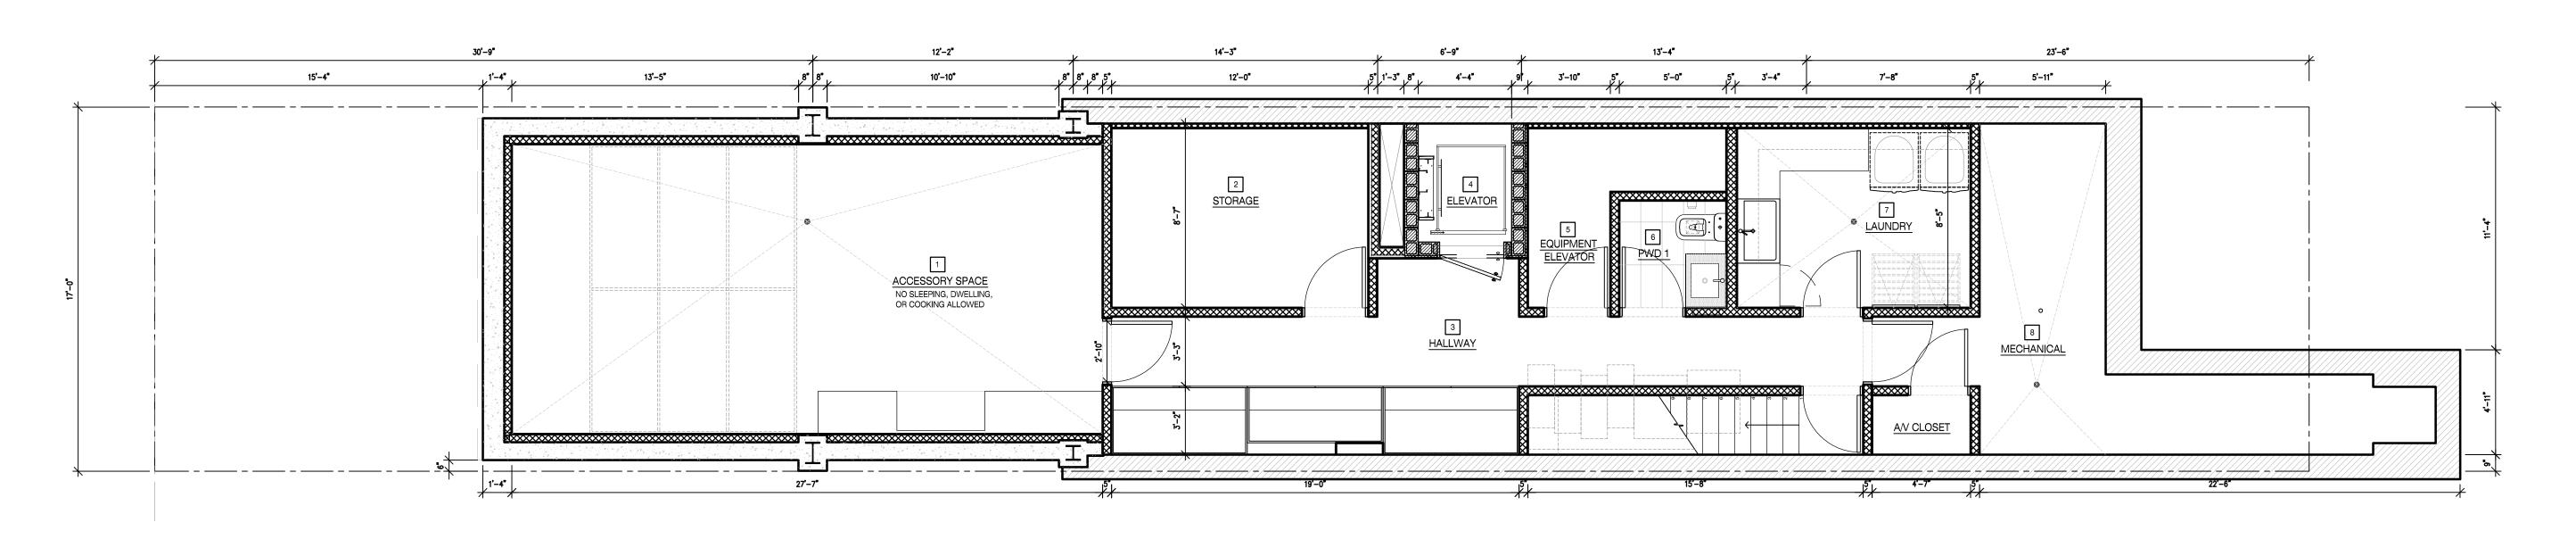

PROPOSED SECTION - WEST 1/4" = 1'-0"

PROPOSED SECTION - EAST 1/4" = 1'-0"

1 EXISTING CELLAR LEVEL

PROPOSED CELLAR LEVEL

1/4" =1'-0"

EXISTING BASEMENT LEVEL 1/4" = 1'-0"

PROPOSED BASEMENT LEVEL 1/4" = 1'-0"

1 EXISTING FIRST FLOOF