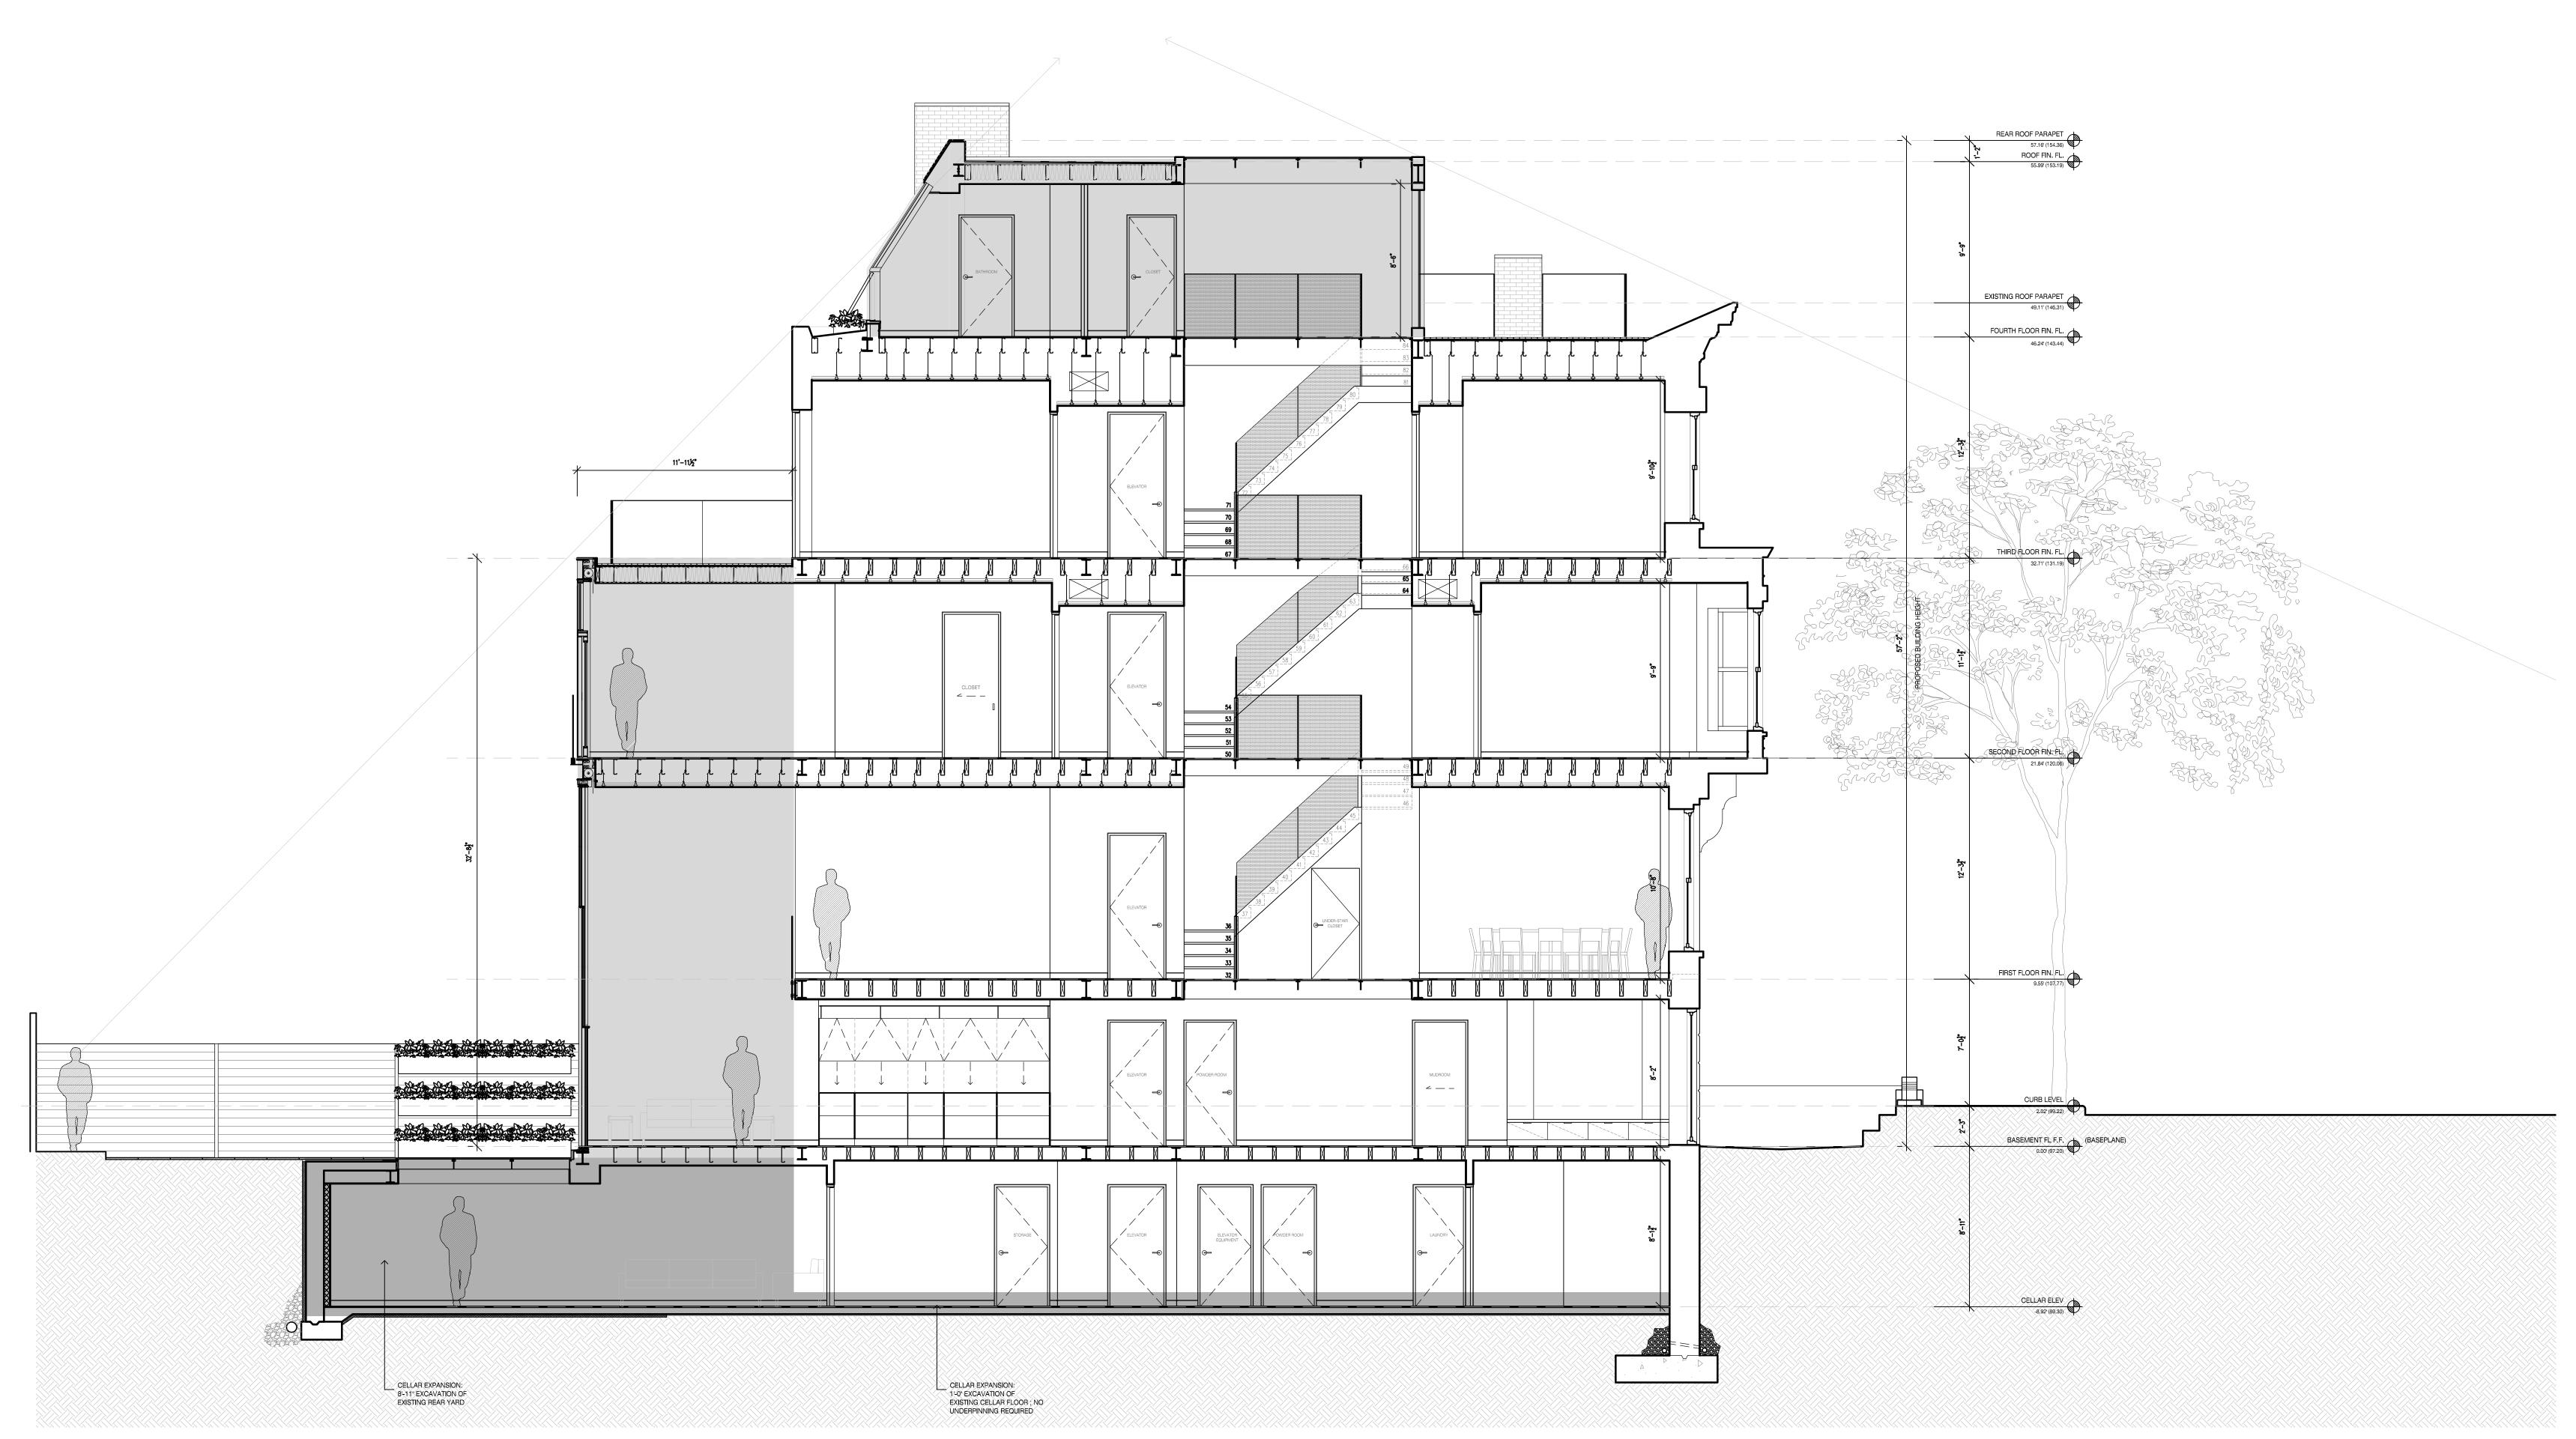

PROPOSED SECTION - WEST 1/4" = 1'-0"

PROPOSED SECTION - EAST 1/4" = 1'-0"

1 EXISTING CELLAR LEVEL

PROPOSED CELLAR LEVEL

1/4" =1'-0"

EXISTING BASEMENT LEVEL 1/4" = 1'-0"

PROPOSED BASEMENT LEVEL 1/4" = 1'-0"

1 EXISTING FIRST FLOOF