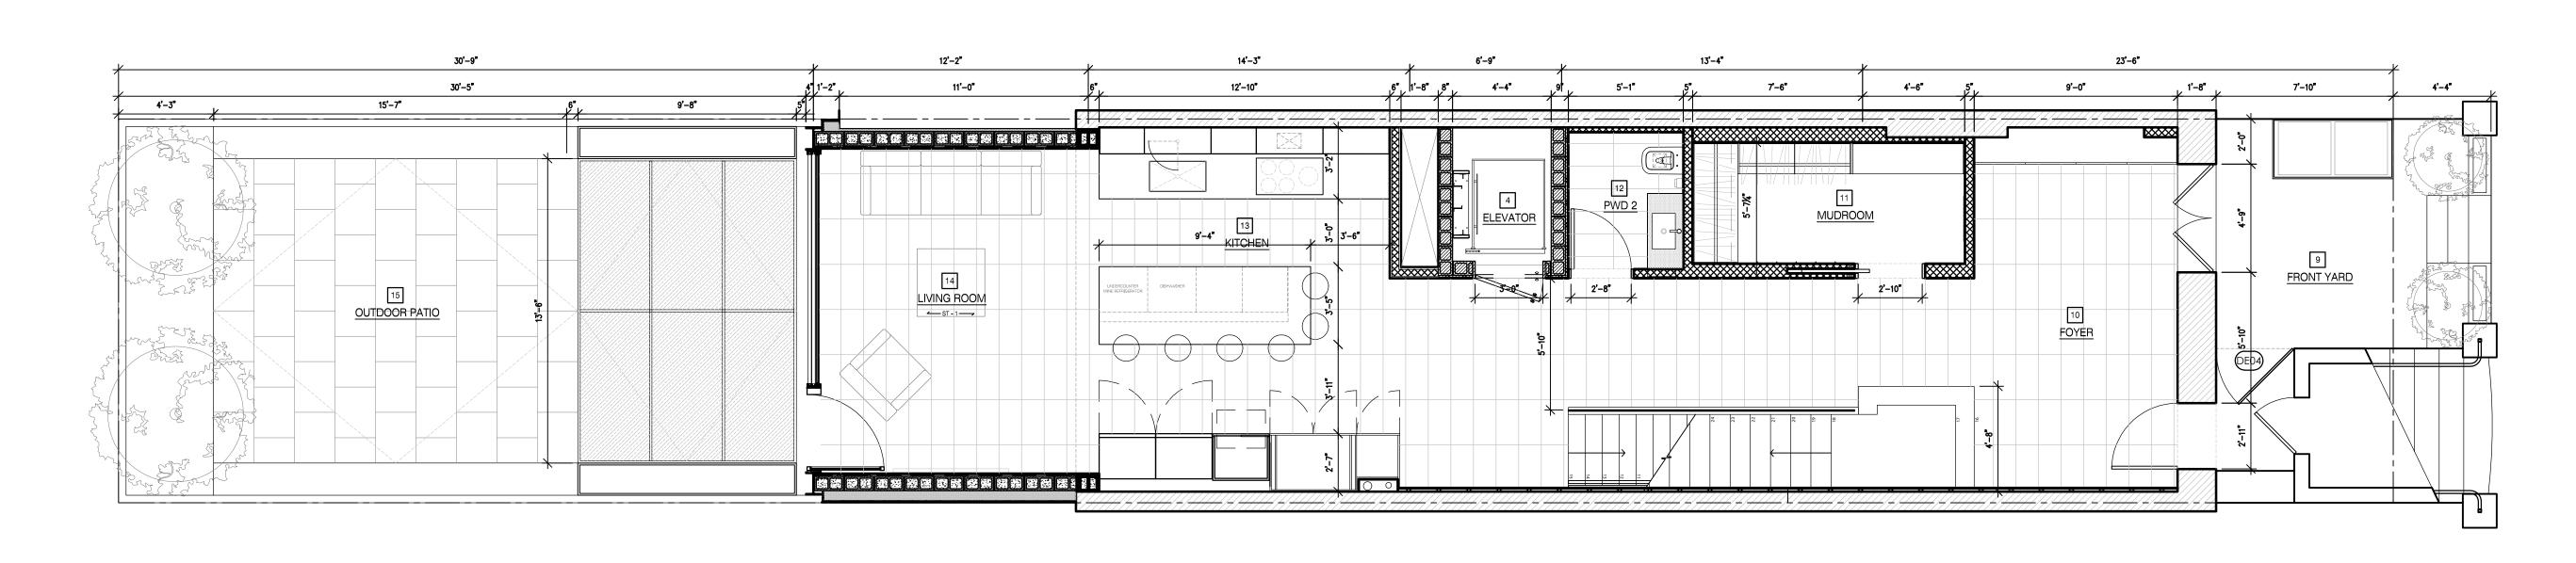

PROPOSED FIRST FLOOR

1/4" =1'-0"

1 EXISTING SECOND FLOOF

PROPOSED SECOND FLOOR

1/4" =1'-0"

1 EXISTING THIRD FLOOF

PROPOSED THIRD FLOOR 1/4" = 1'-0"

1 EXISTING ROOF PLAN