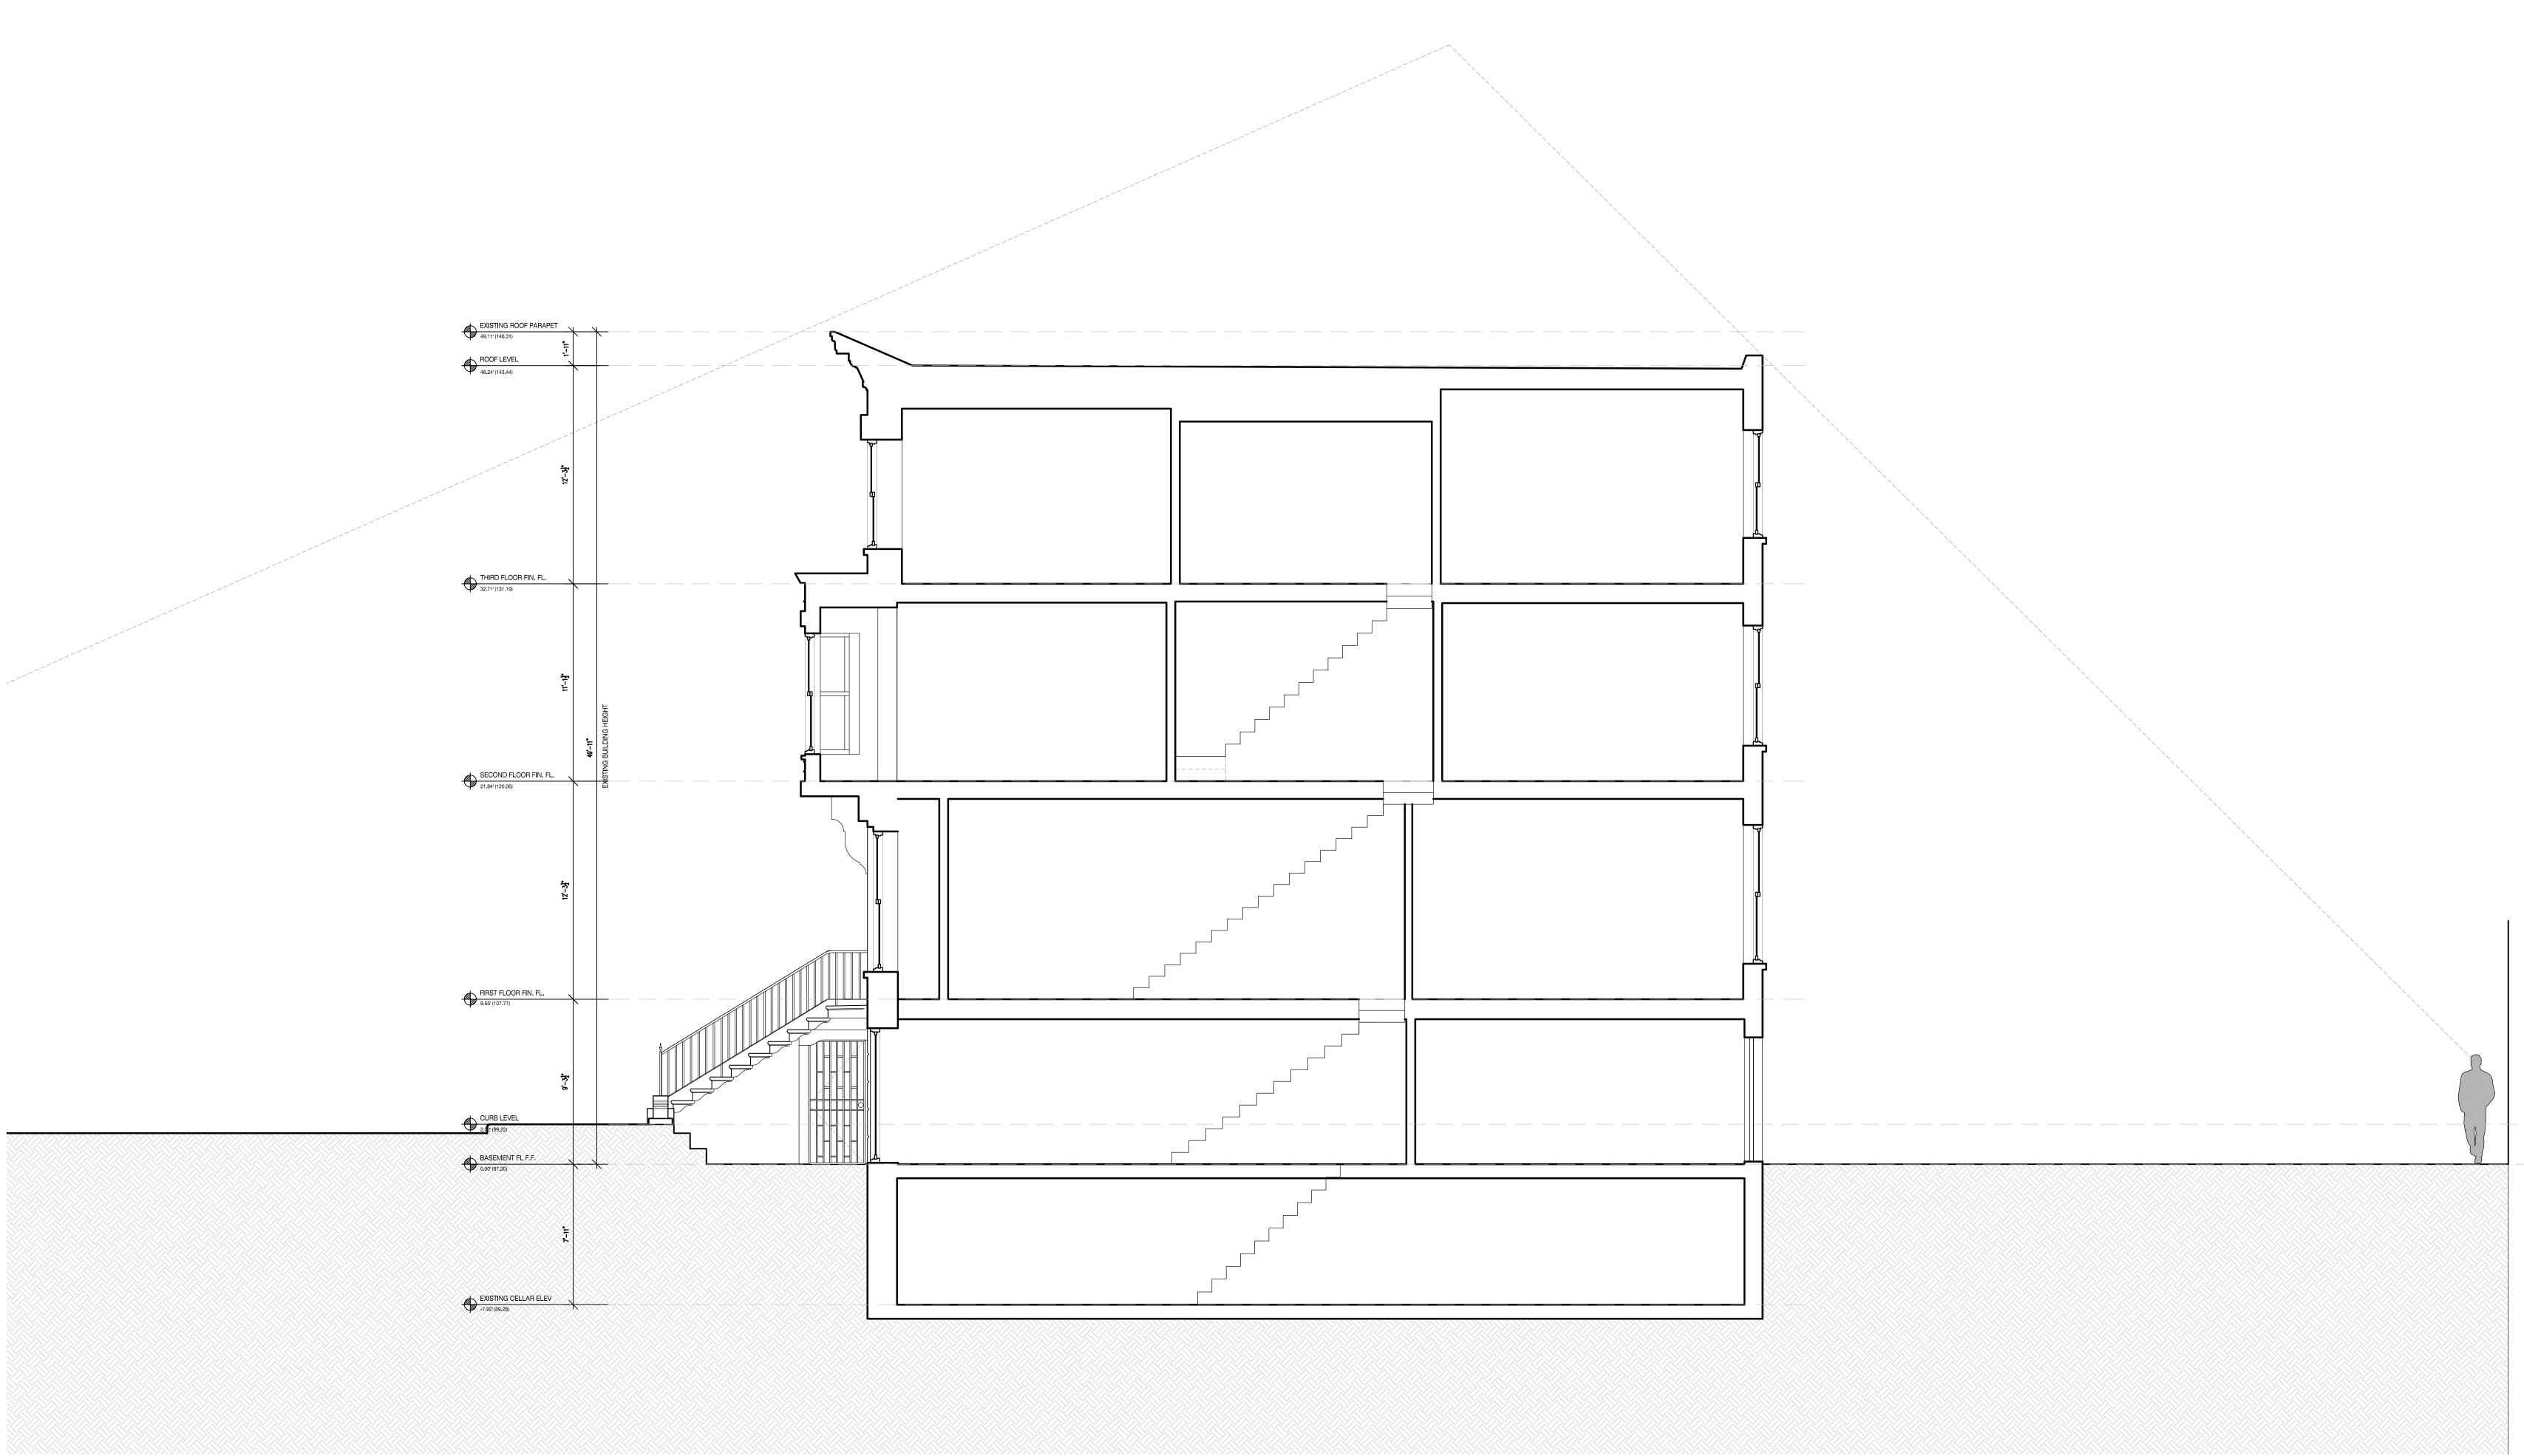

View of Adjacent Roof Conditions - North View

125 W 87th St Roof Conditions - Southeast View

125 W 87th St Roof Conditions - South View

125 W 87th St Roof Conditions - Southwest View

1 EXISTING SECTION - WEST 1/4" =1'-0"