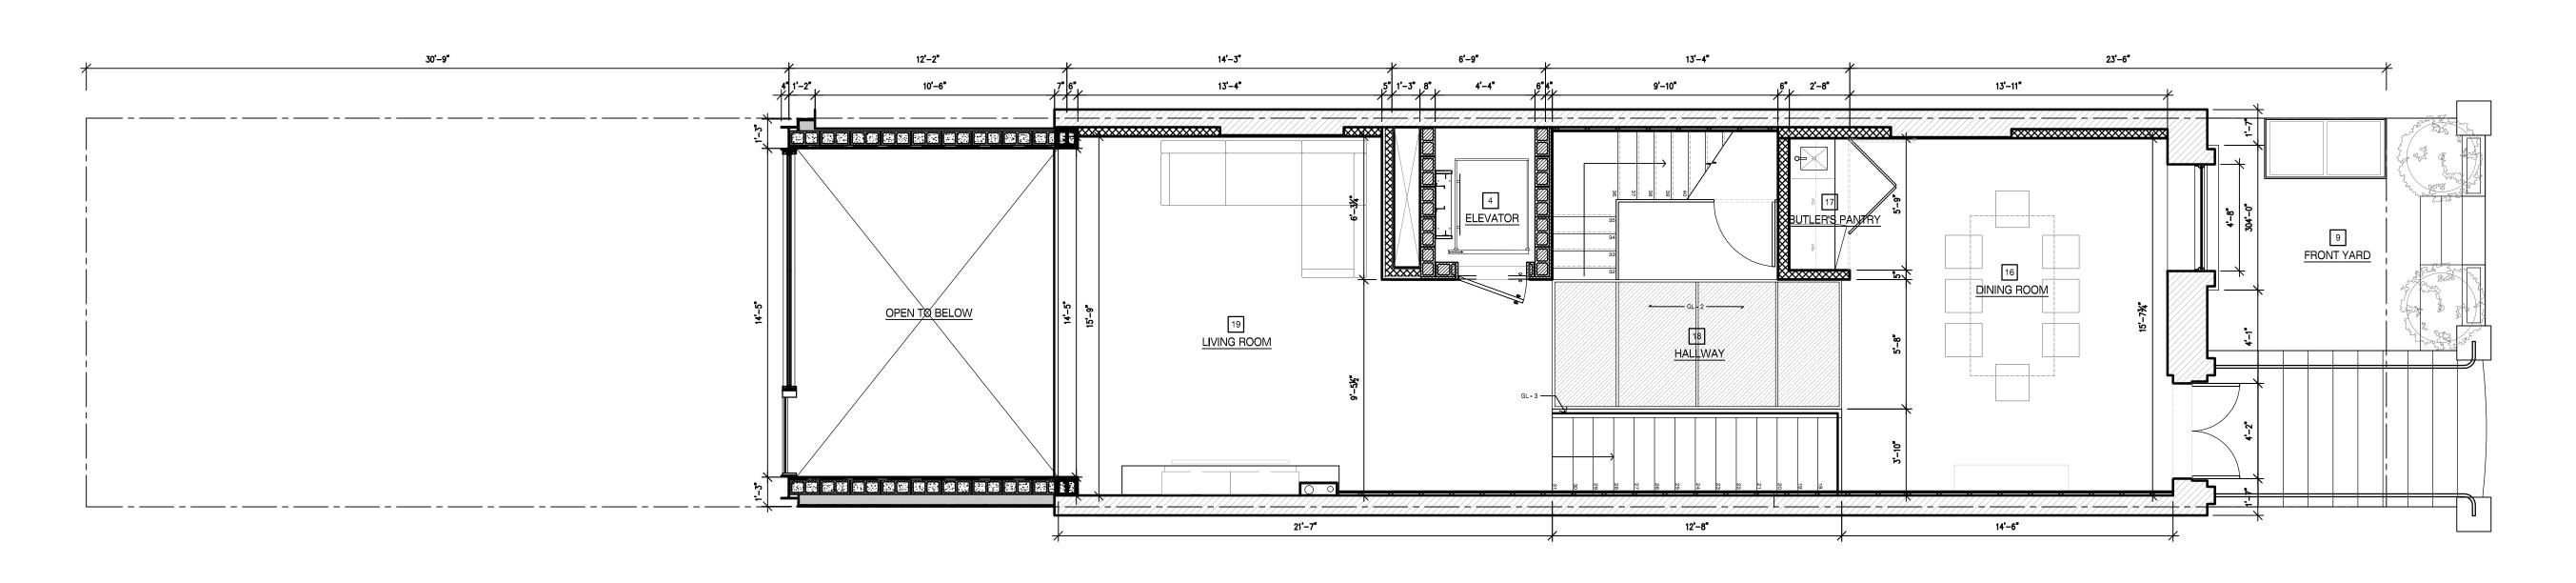

PROPOSED FIRST FLOOR

1/4" =1'-0"

1 EXISTING SECOND FLOOF

PROPOSED SECOND FLOOR

1/4" =1'-0"

1 EXISTING THIRD FLOOF

PROPOSED THIRD FLOOR 1/4" = 1'-0"

1 EXISTING ROOF PLAN