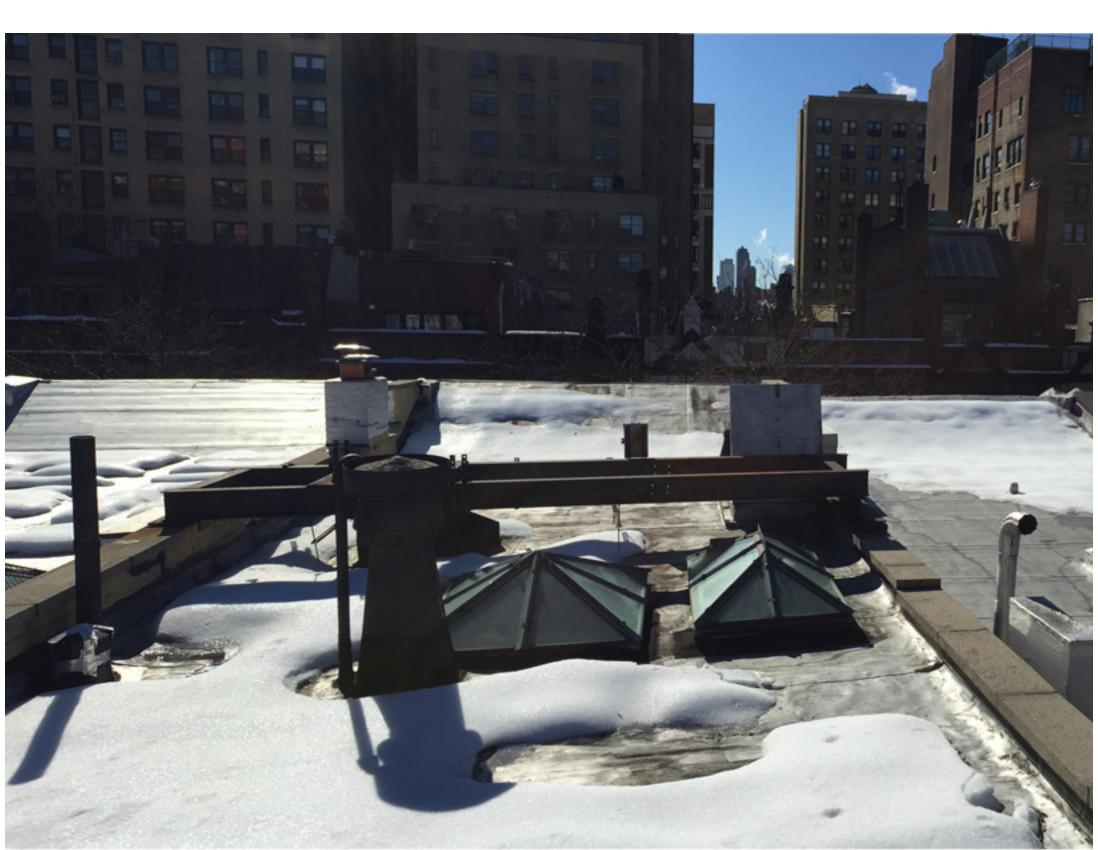

125 West 87th Street - Front Door

123 West 87th Street - Front Door

View of Adjacent Rear Yards

Northeast View from 125 W 87th St. Roof

Northwest View from 125 W 87th St. Roof

Northwest View from 125 W 87th St. Roof

View of Adjacent Roof Conditions - North View

125 W 87th St Roof Conditions - Southeast View

125 W 87th St Roof Conditions - South View

125 W 87th St Roof Conditions - Southwest View

1 EXISTING SECTION - WEST 1/4" =1'-0"