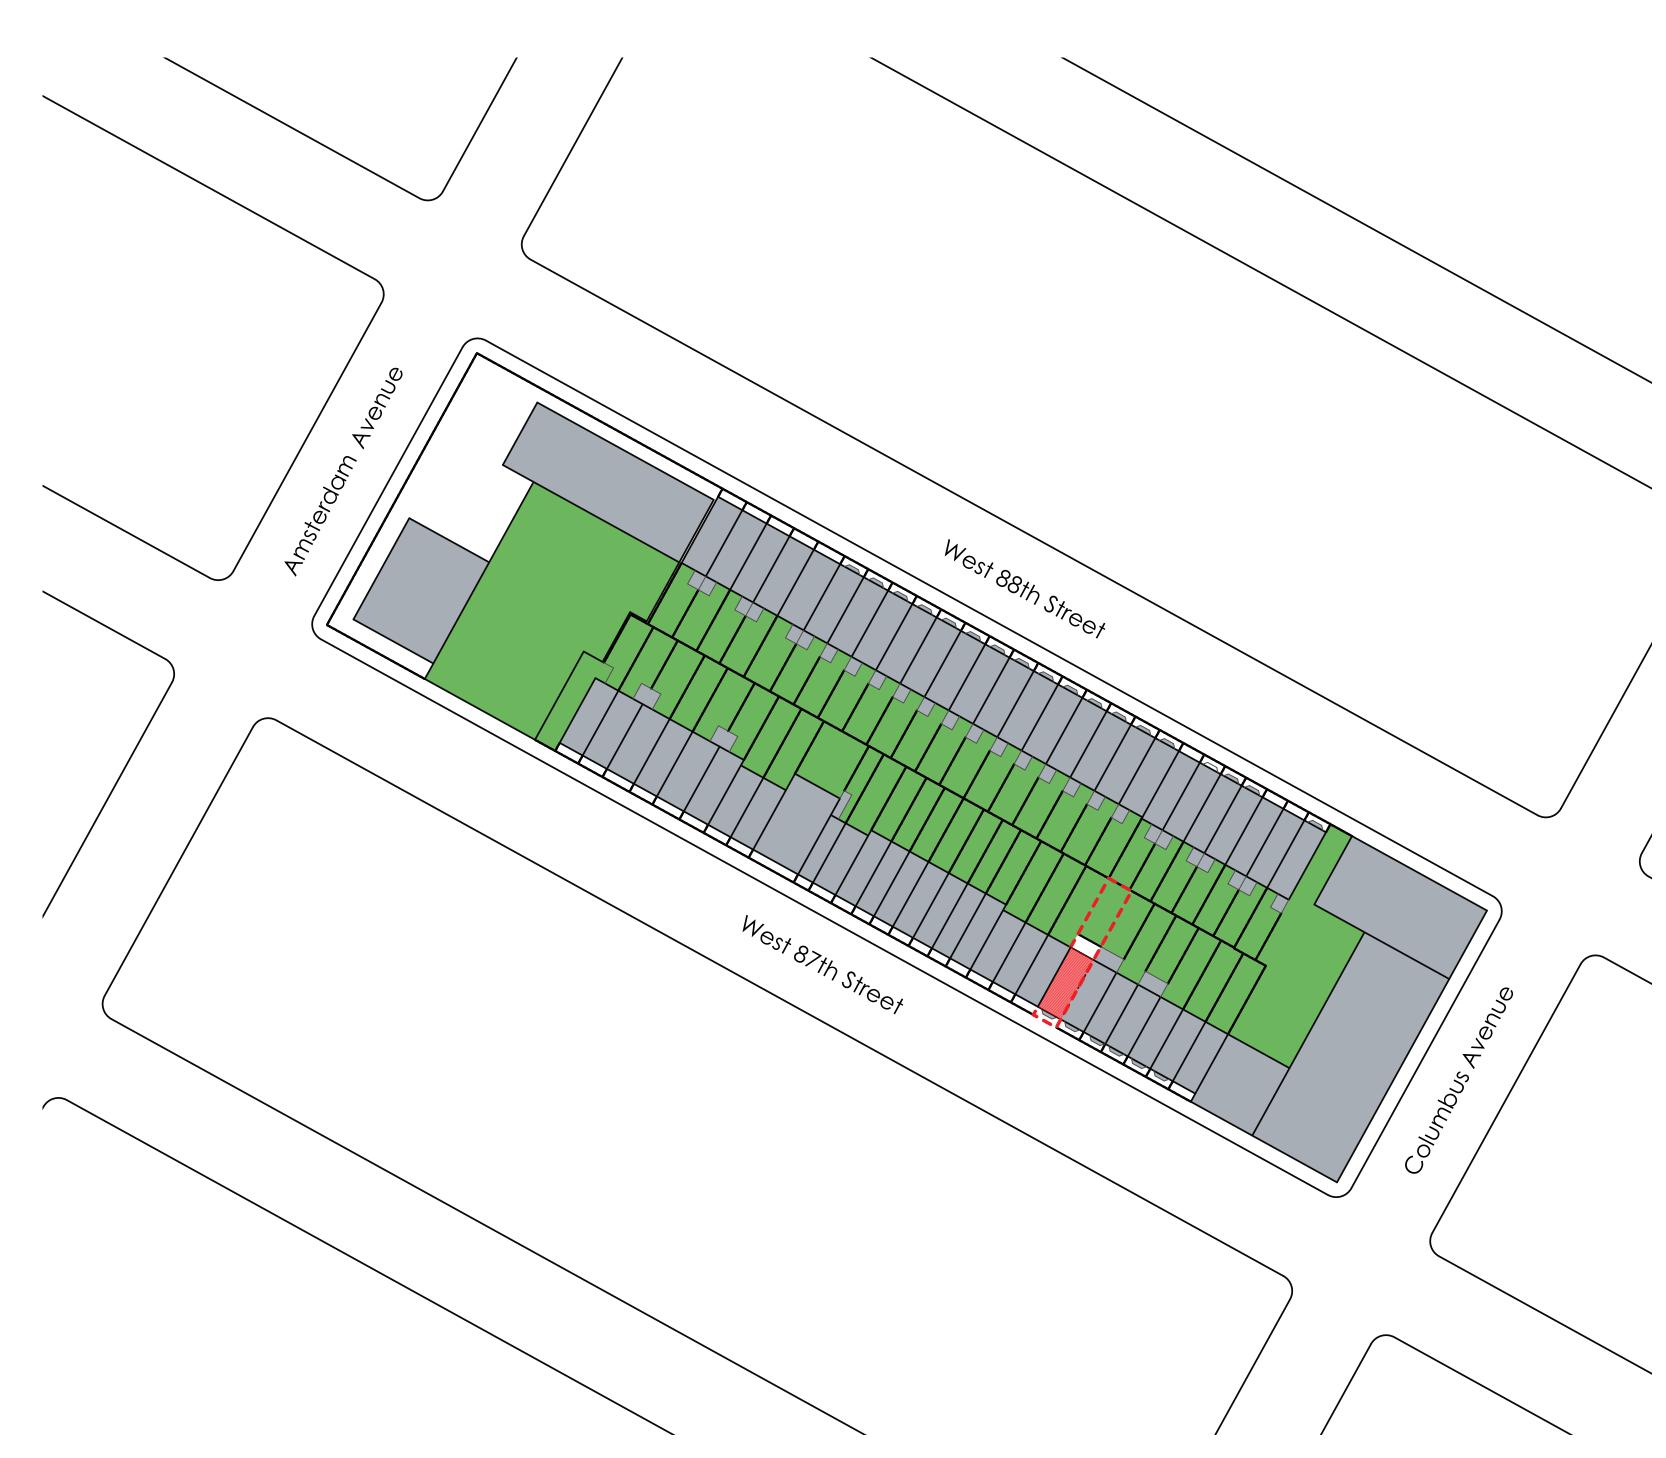

## 125 WEST 87TH STREET NEW YORK, NY 10024

BLOCK 1218 | LOT 24

Community Board 7 Review & Public Hearing January 2016

New York, NY 10007

Block Plan

127 West 87th Street - Front Facade

125 West 87th Street - Front Facade