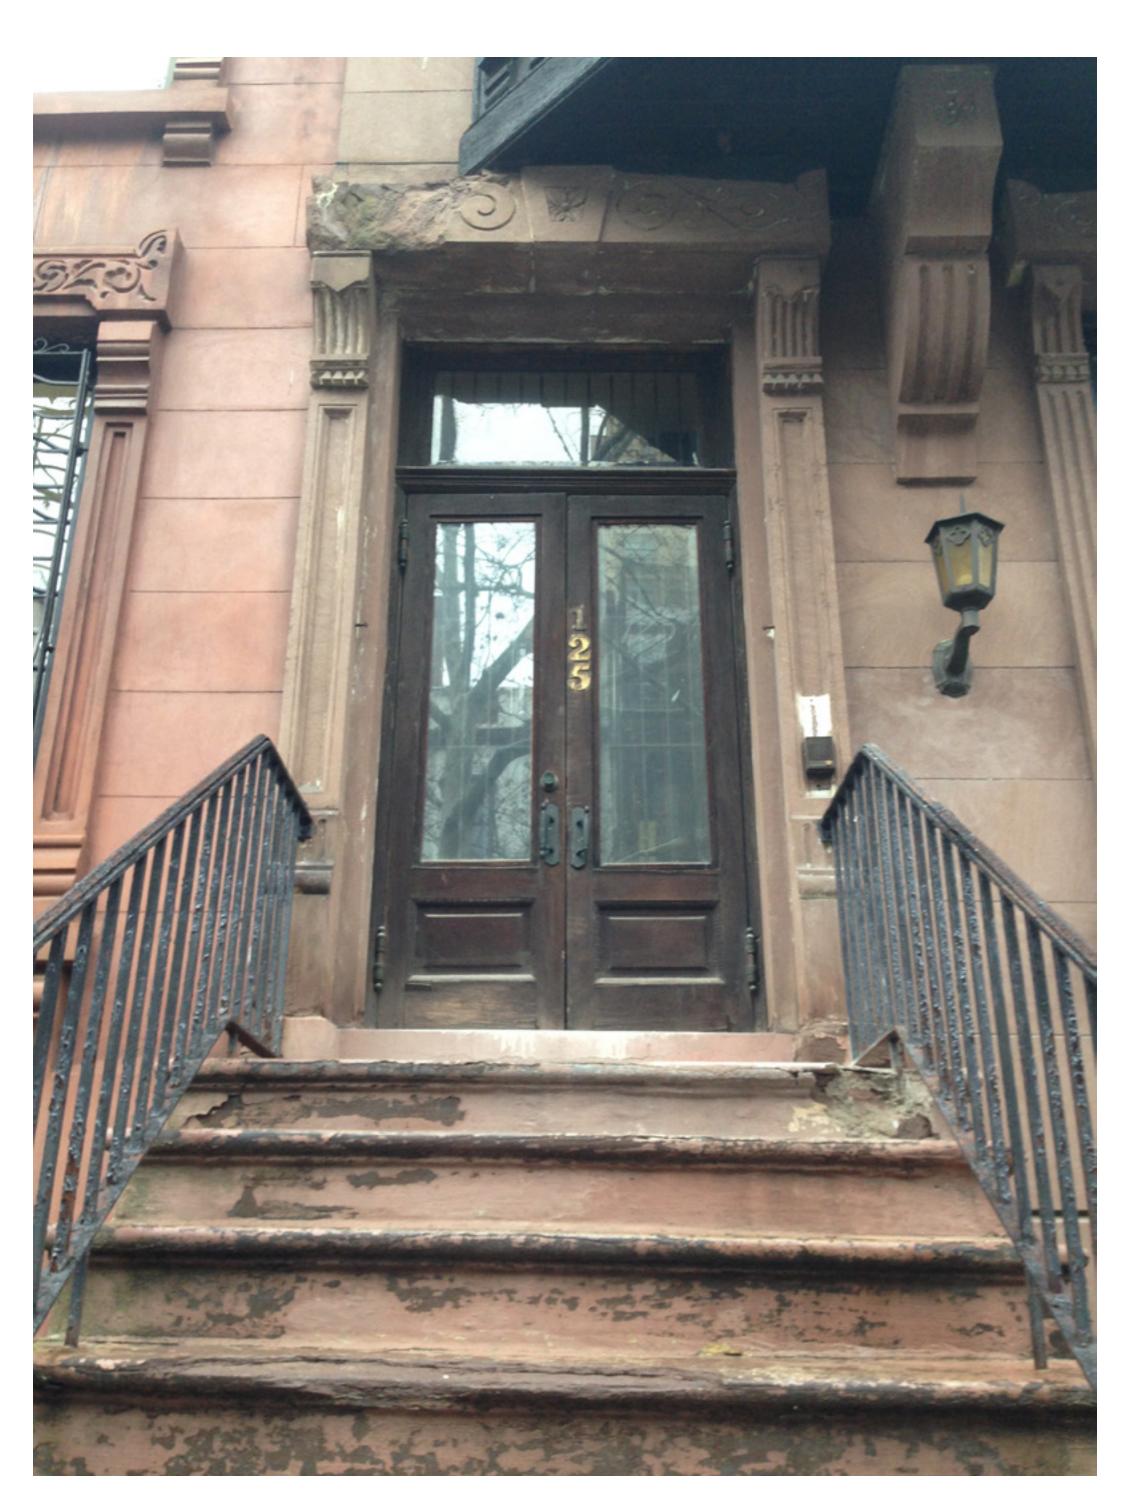

125 West 87th Street - Front Door

123 West 87th Street - Front Door

View of Adjacent Rear Yards

Northeast View from 125 W 87th St. Roof

Northwest View from 125 W 87th St. Roof

Northwest View from 125 W 87th St. Roof