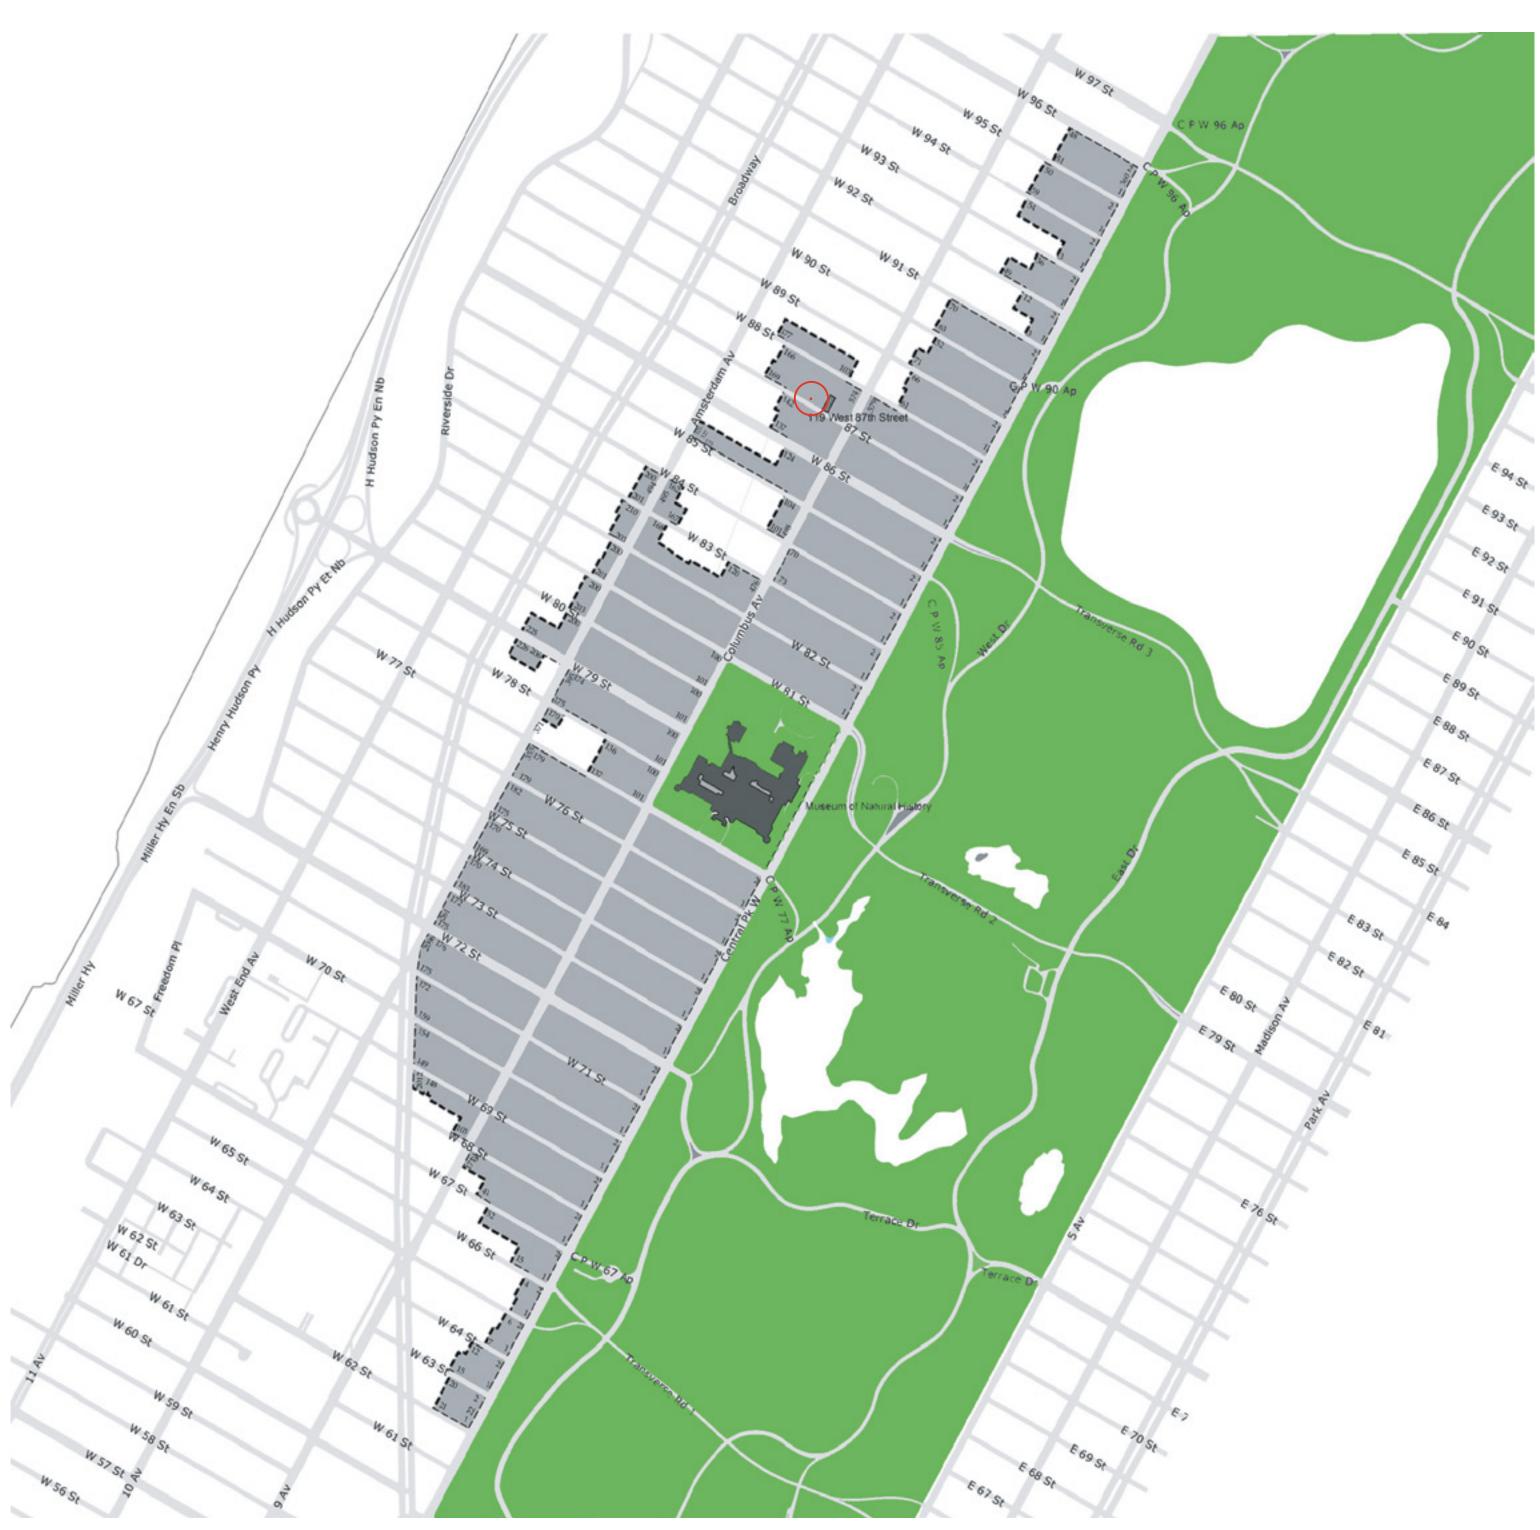

## 125 WEST 87TH STREET NEW YORK, NY 10024

BLOCK 1218 | LOT 24

Community Board 7 Review & Public Hearing January 2016

New York, NY 10007

Block Plan

127 West 87th Street - Front Facade

125 West 87th Street - Front Facade