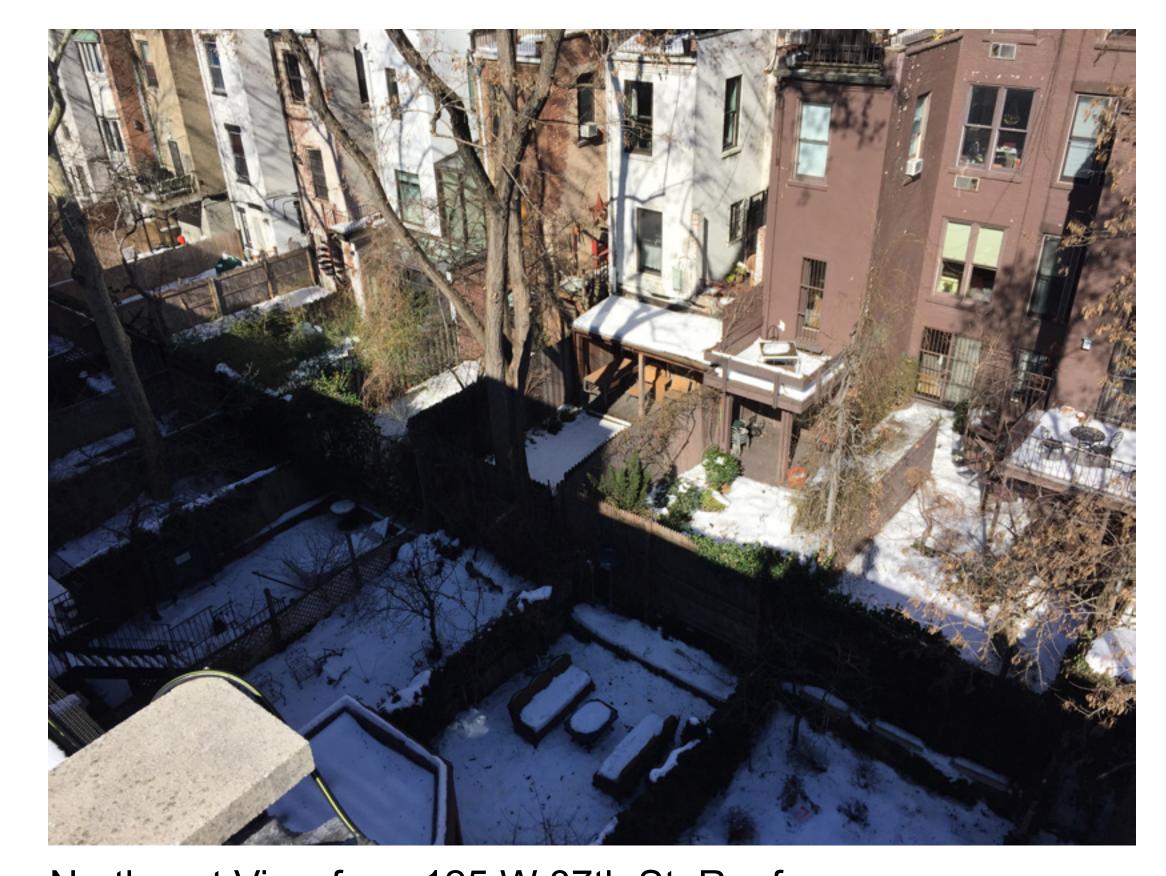

125 West 87th Street - Front Door

123 West 87th Street - Front Door

View of Adjacent Rear Yards

Northeast View from 125 W 87th St. Roof

Northwest View from 125 W 87th St. Roof

Northwest View from 125 W 87th St. Roof