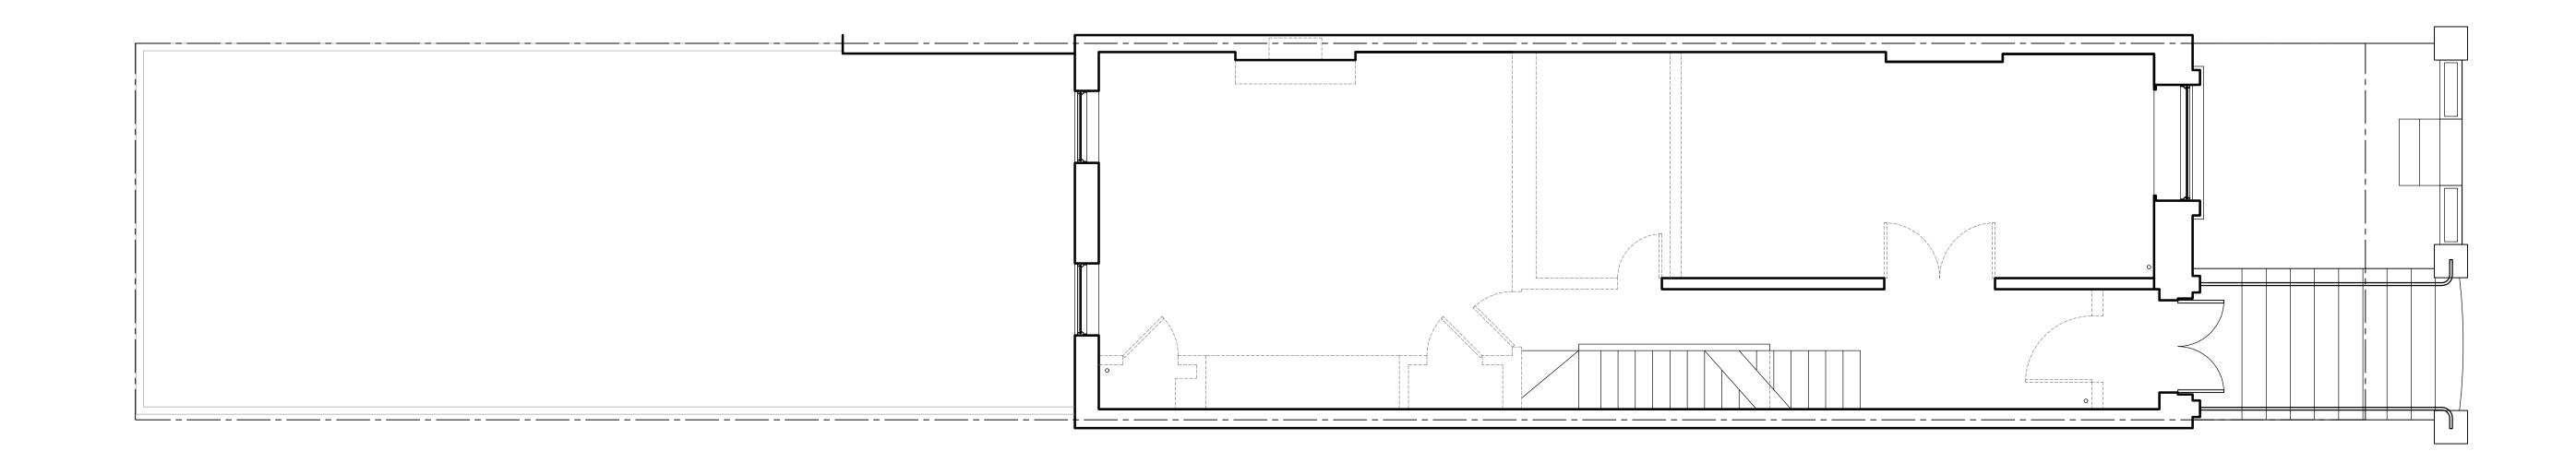

PROPOSED FIRST FLOOR

1/4" =1'-0"

1 EXISTING SECOND FLOOF

PROPOSED SECOND FLOOR

1/4" =1'-0"

1 EXISTING THIRD FLOOF

PROPOSED THIRD FLOOR 1/4" = 1'-0"

1 EXISTING ROOF PLAN