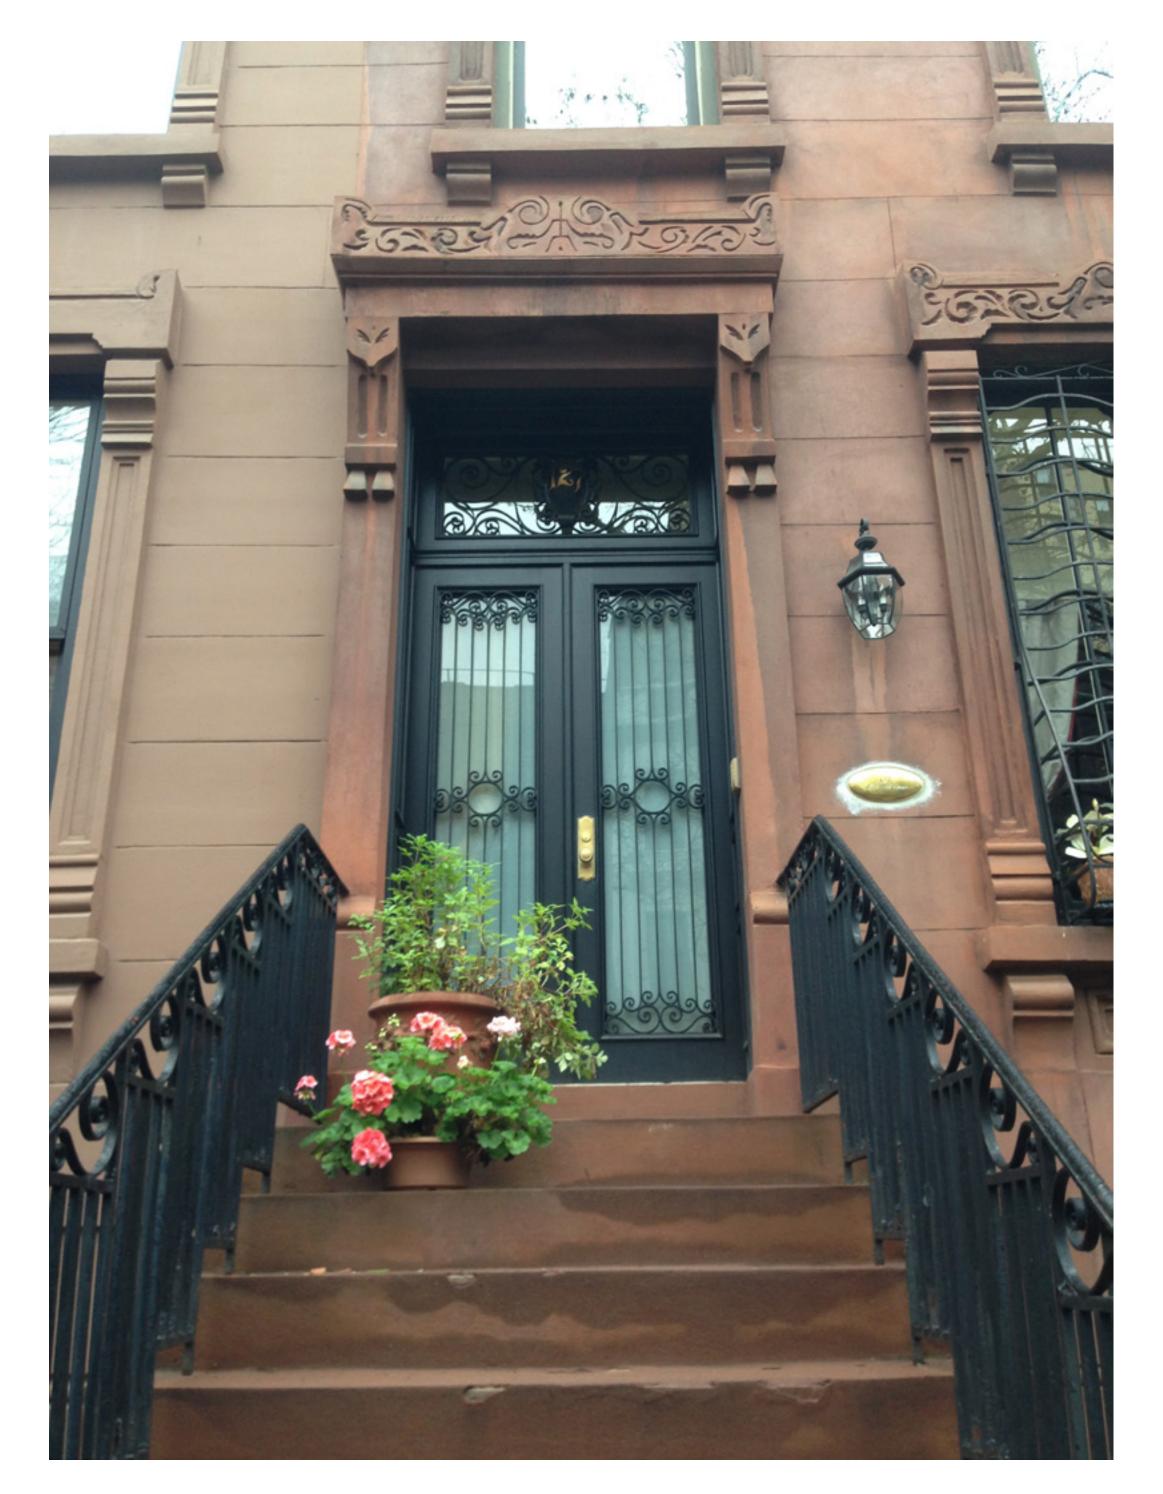

125 West 87th Street - Stoop to be rebuilt to match existing

125 West 87th Street - Front Facade

125 West 87th Street - Facade to be Restored

125 West 87th Street - Window Sill to be Restored

127 West 87th Street - Front Door