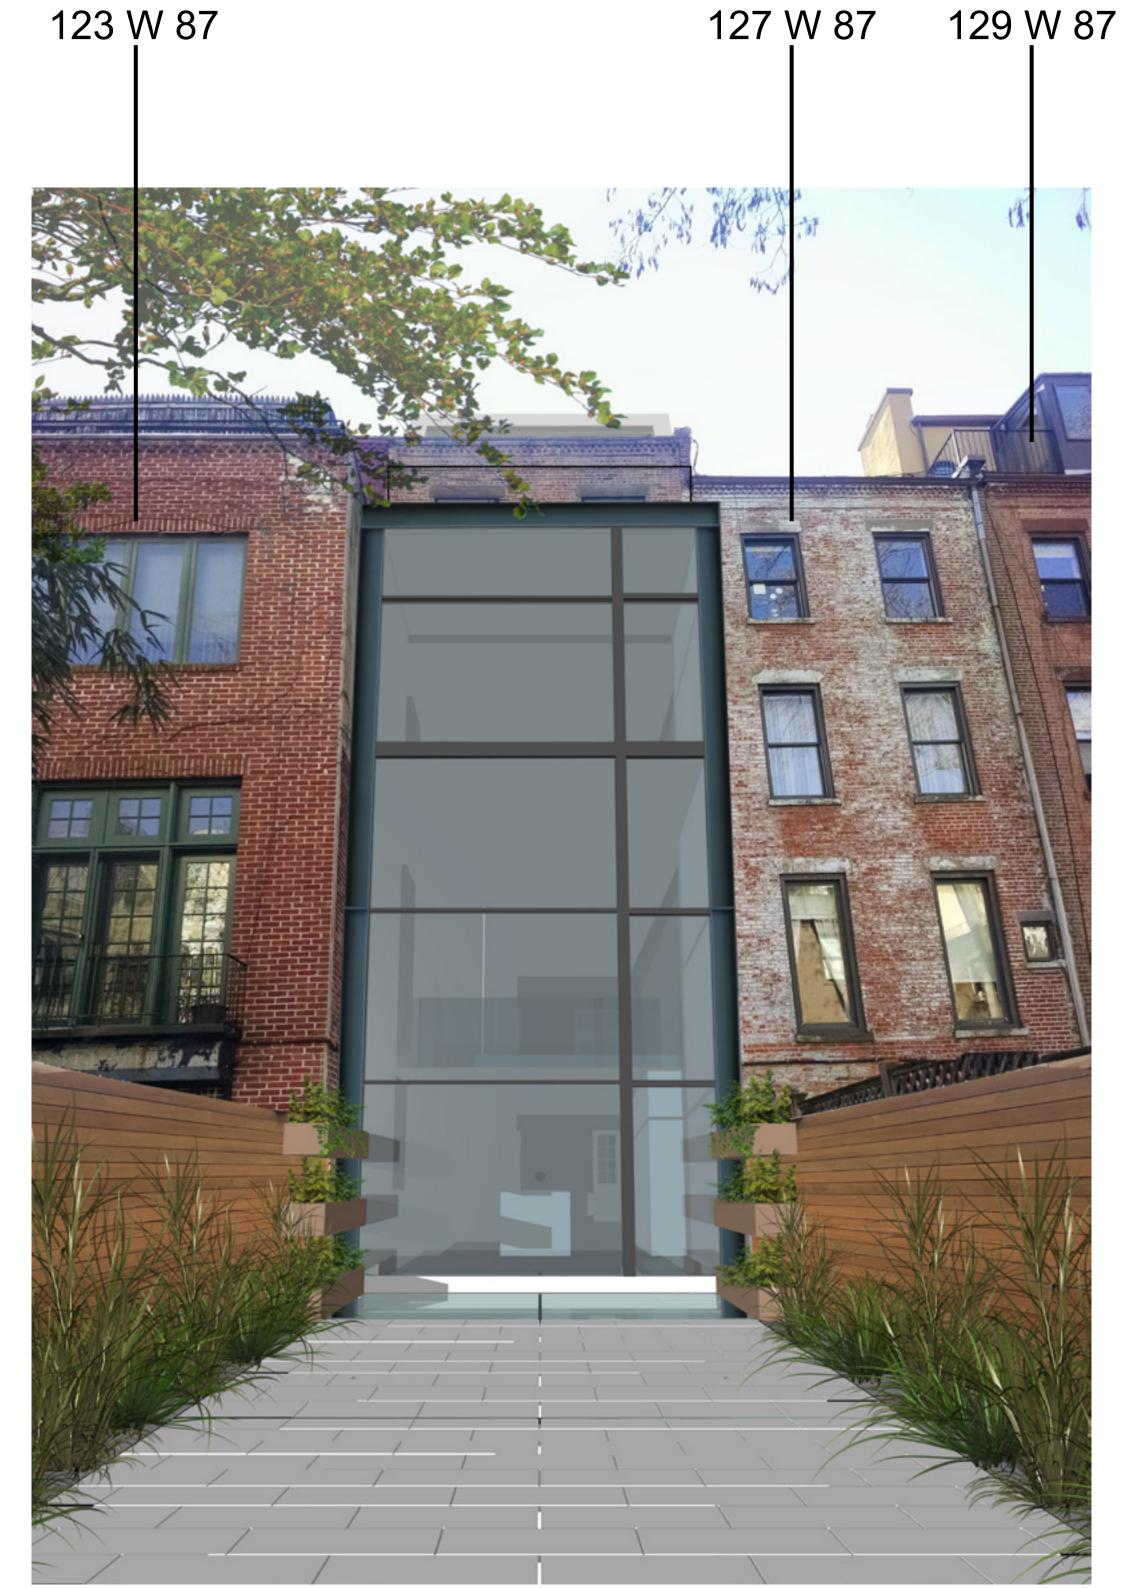

123 West 87th Street - Front Facade

125 West 87th Street - Existing Front Facade

125 West 87th Street - Existing Rear Facade

125 West 87th Street - Proposed Rear Facade

125 West 87th Street - Facade to be Restored