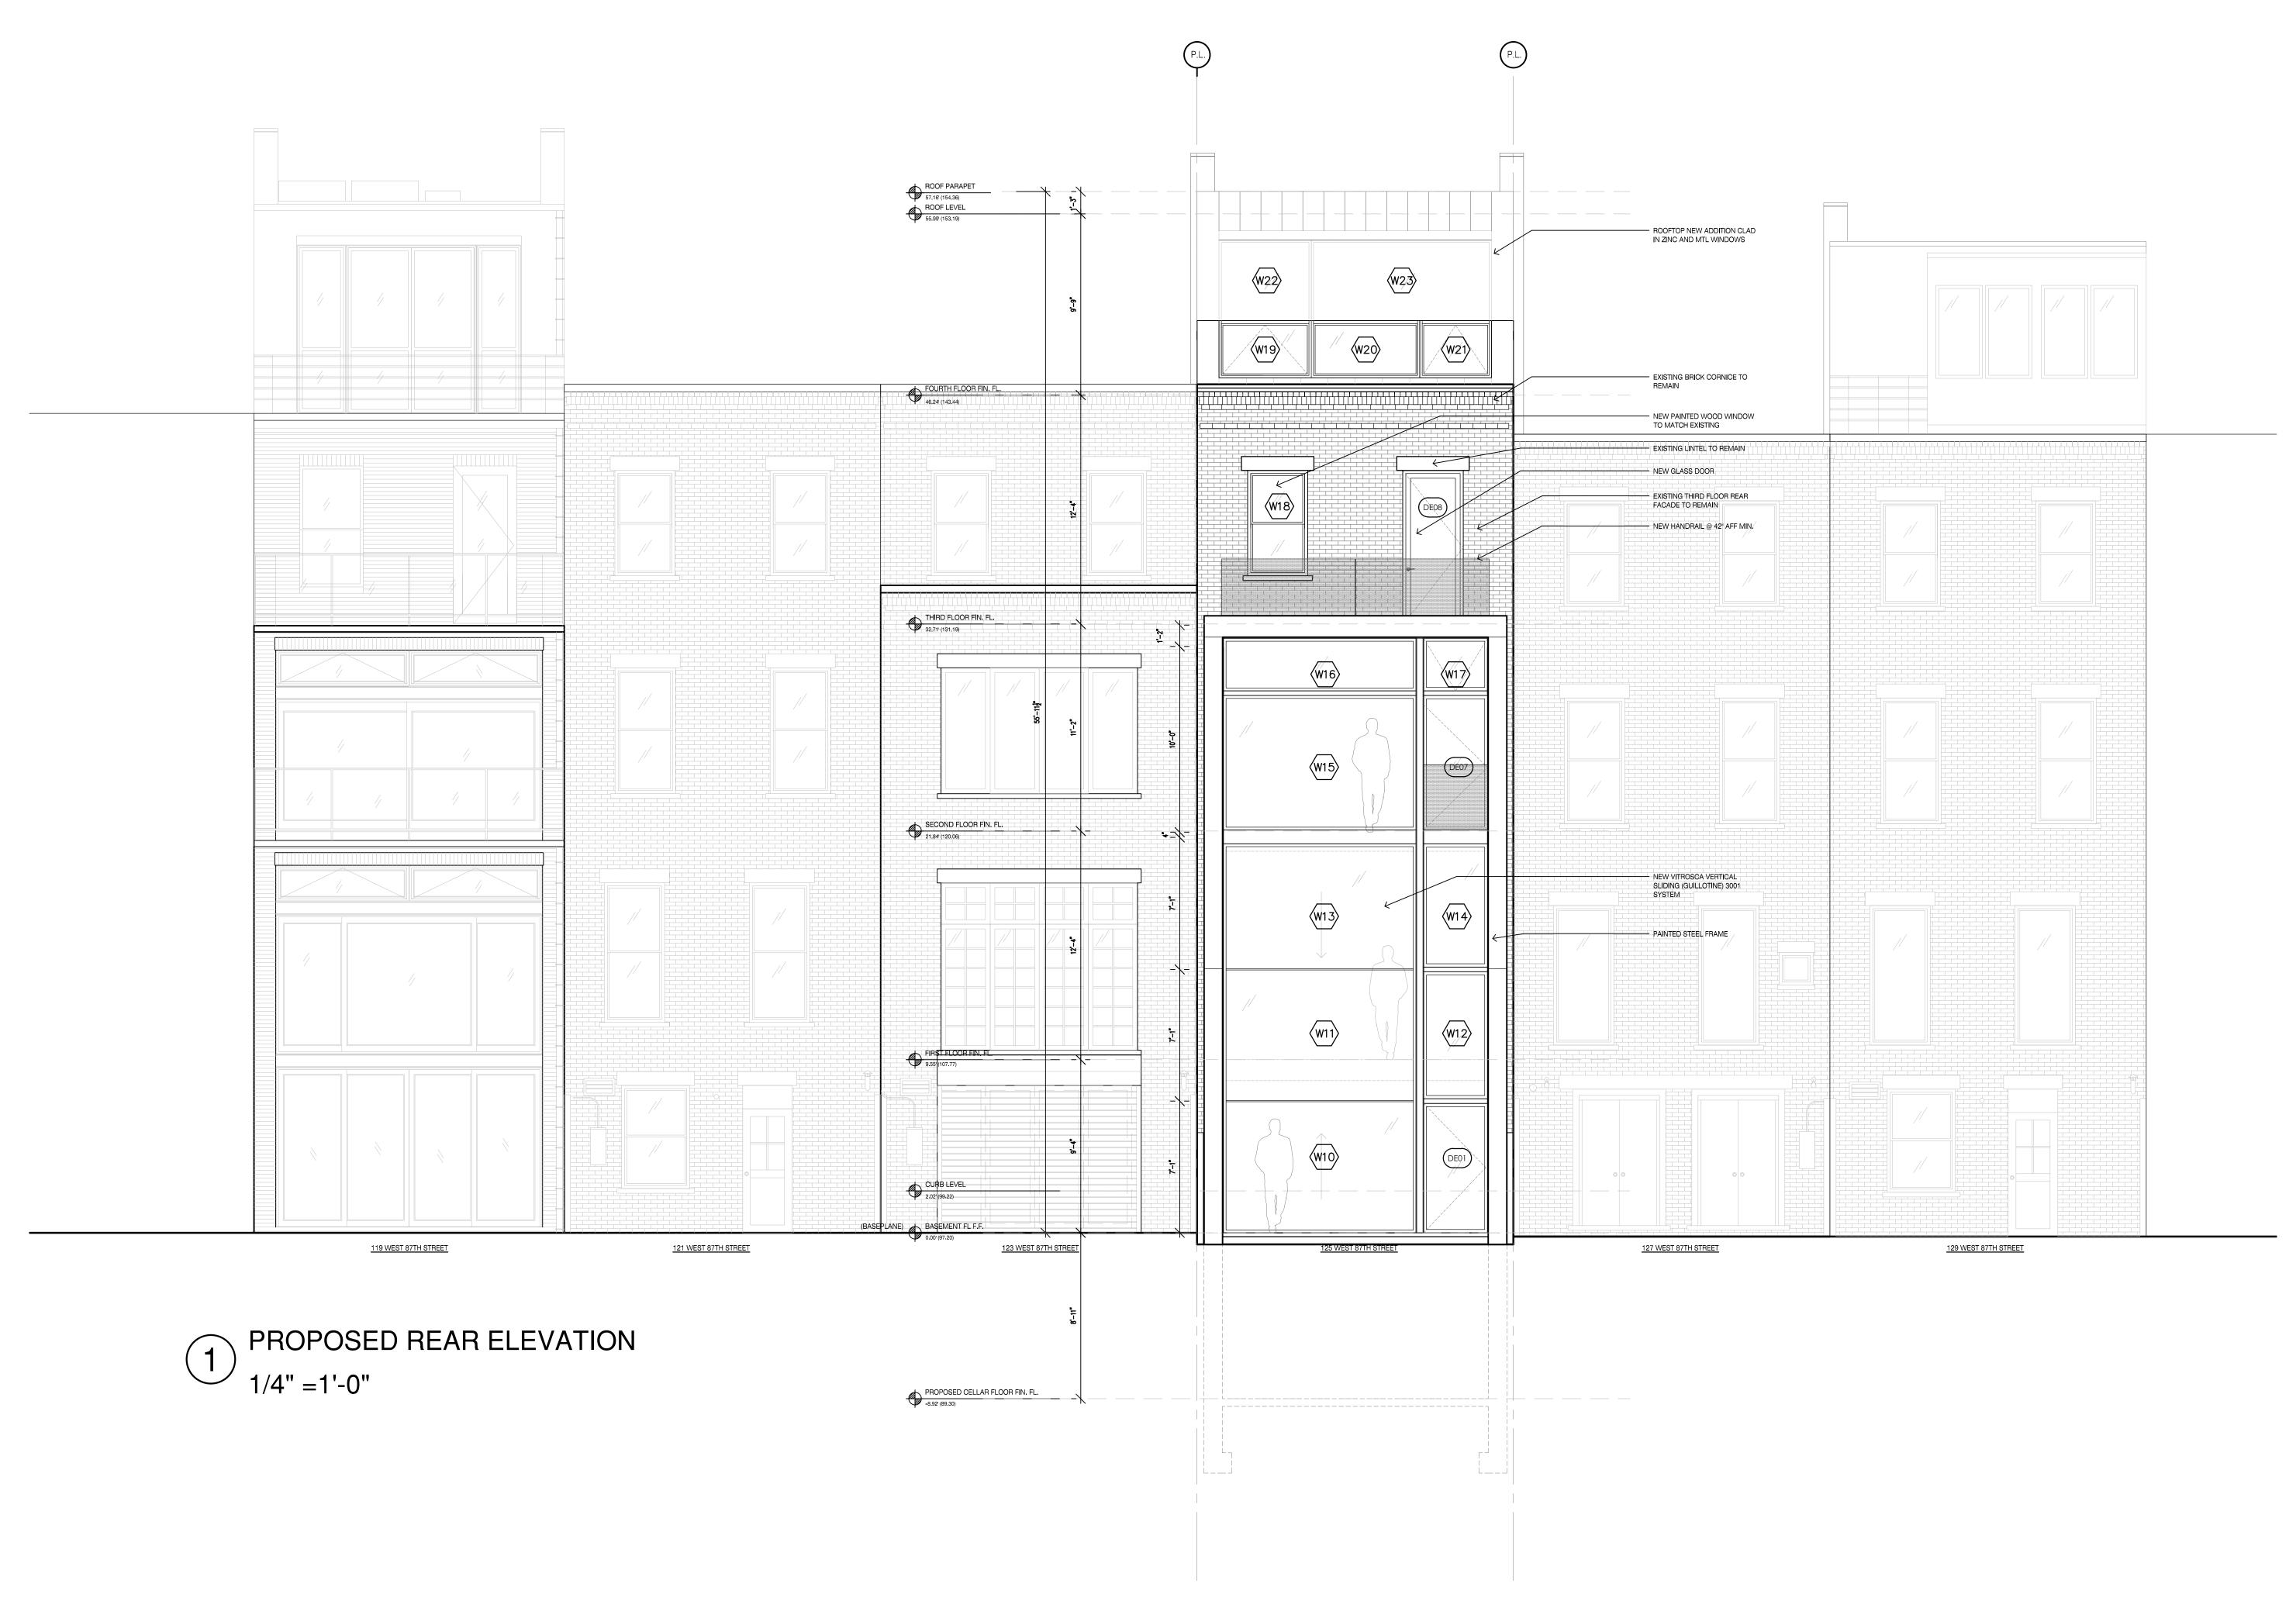

123 West 87th Street - Front Facade

125 West 87th Street - Existing Front Facade

125 West 87th Street - Existing Rear Facade

125 West 87th Street - Proposed Rear Facade

125 West 87th Street - Facade to be Restored