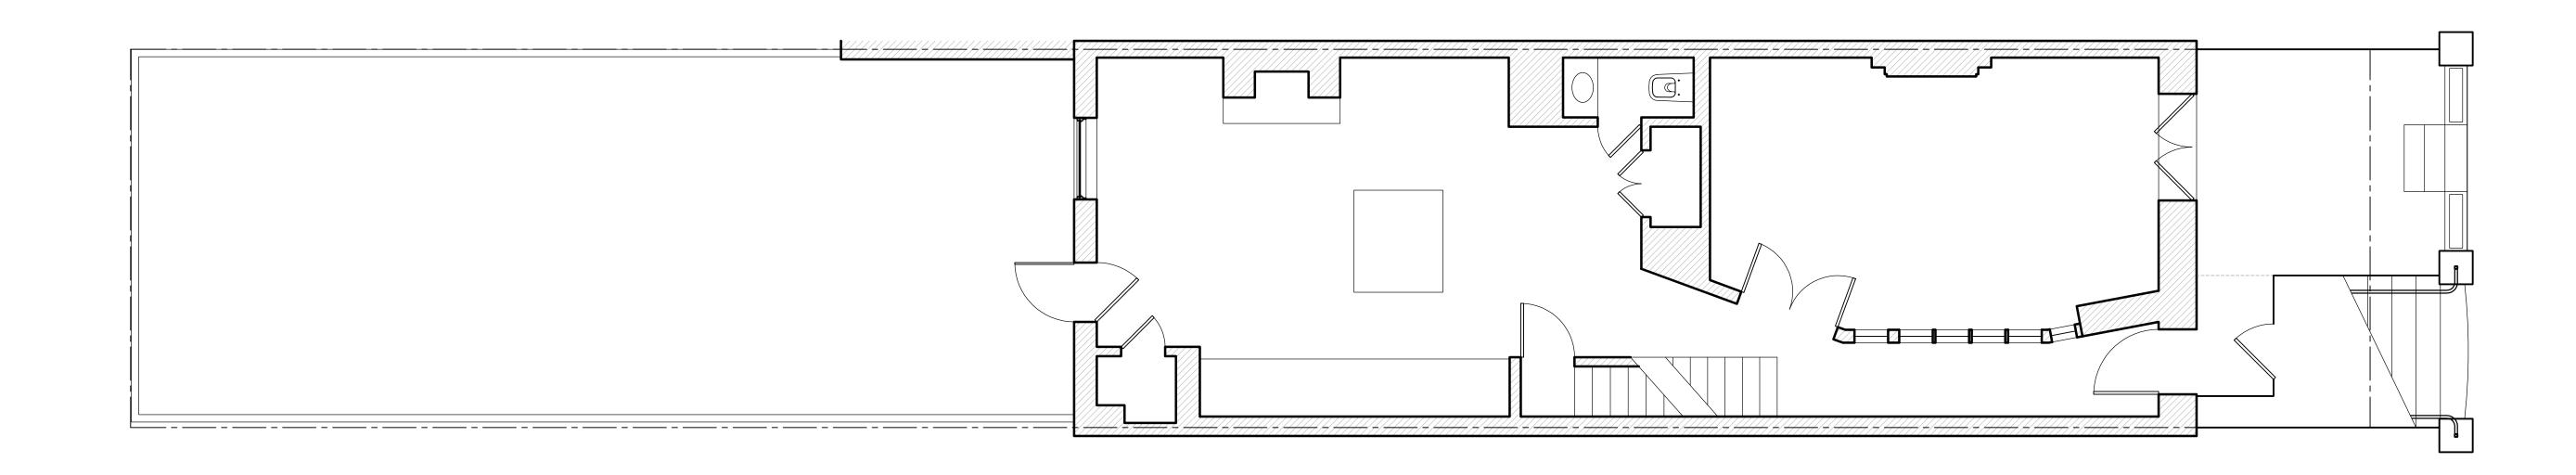

PROPOSED SECTION - WEST 1/4" = 1'-0"

PROPOSED SECTION - EAST 1/4" = 1'-0"

1 EXISTING CELLAR LEVEL

PROPOSED CELLAR LEVEL

1/4" =1'-0"

EXISTING BASEMENT LEVEL 1/4" = 1'-0"

PROPOSED BASEMENT LEVEL 1/4" = 1'-0"

1 EXISTING FIRST FLOOF