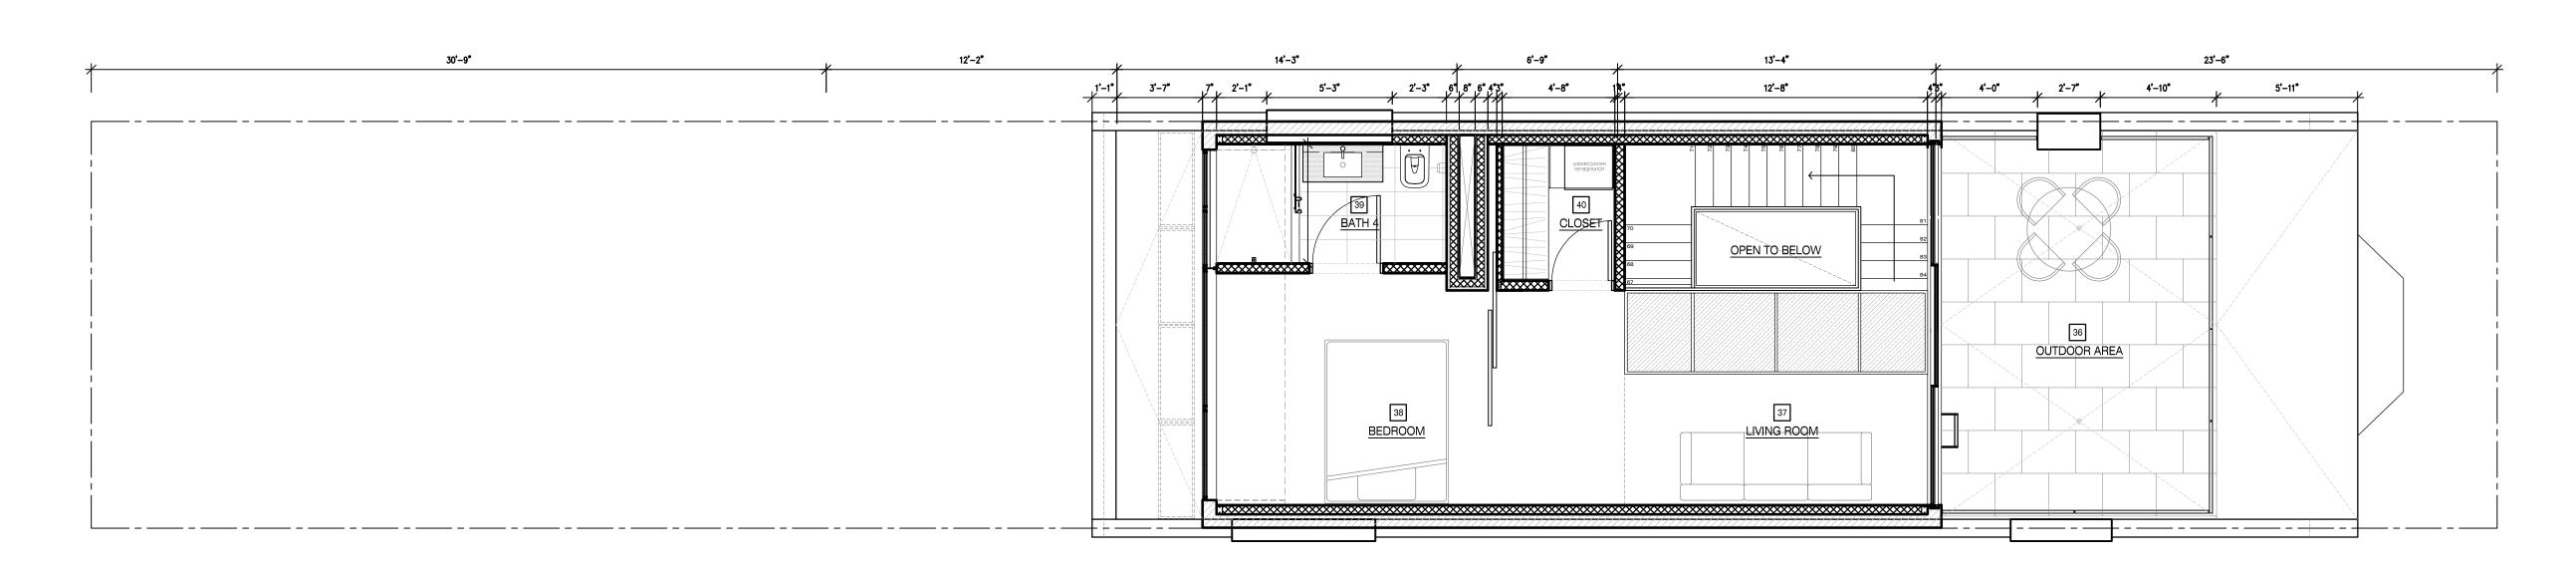

1/4" =1'-0"

PROPOSED FOURTH FLOOR

1/4" =1'-0"

1 EXISTING ROOF (BELOW)

PROPOSED ROOF 1/4" =1'-0"