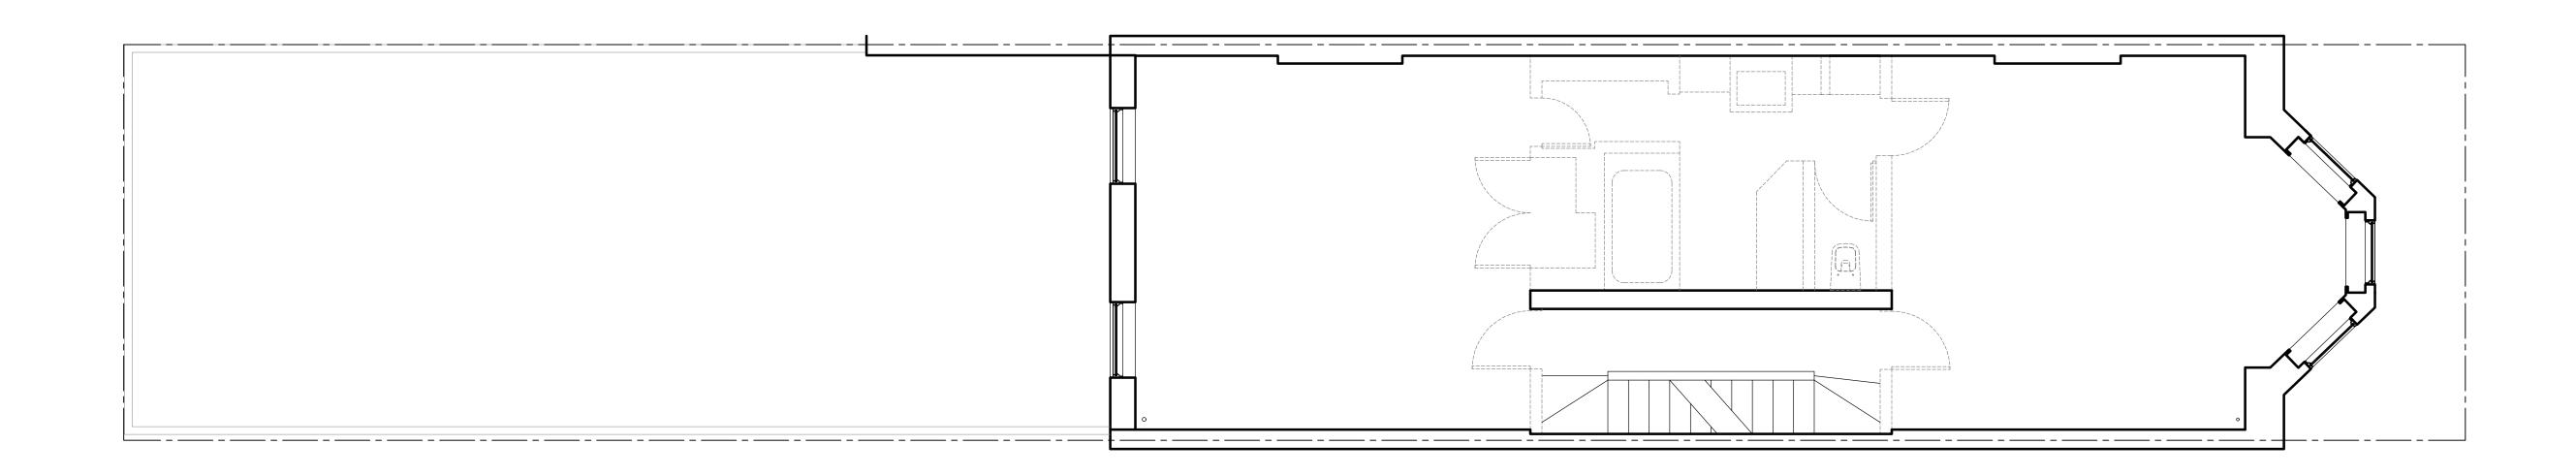

PROPOSED FIRST FLOOR

1/4" =1'-0"

1 EXISTING SECOND FLOOF

PROPOSED SECOND FLOOR

1/4" =1'-0"

1 EXISTING THIRD FLOOF

PROPOSED THIRD FLOOR 1/4" = 1'-0"

1 EXISTING ROOF PLAN