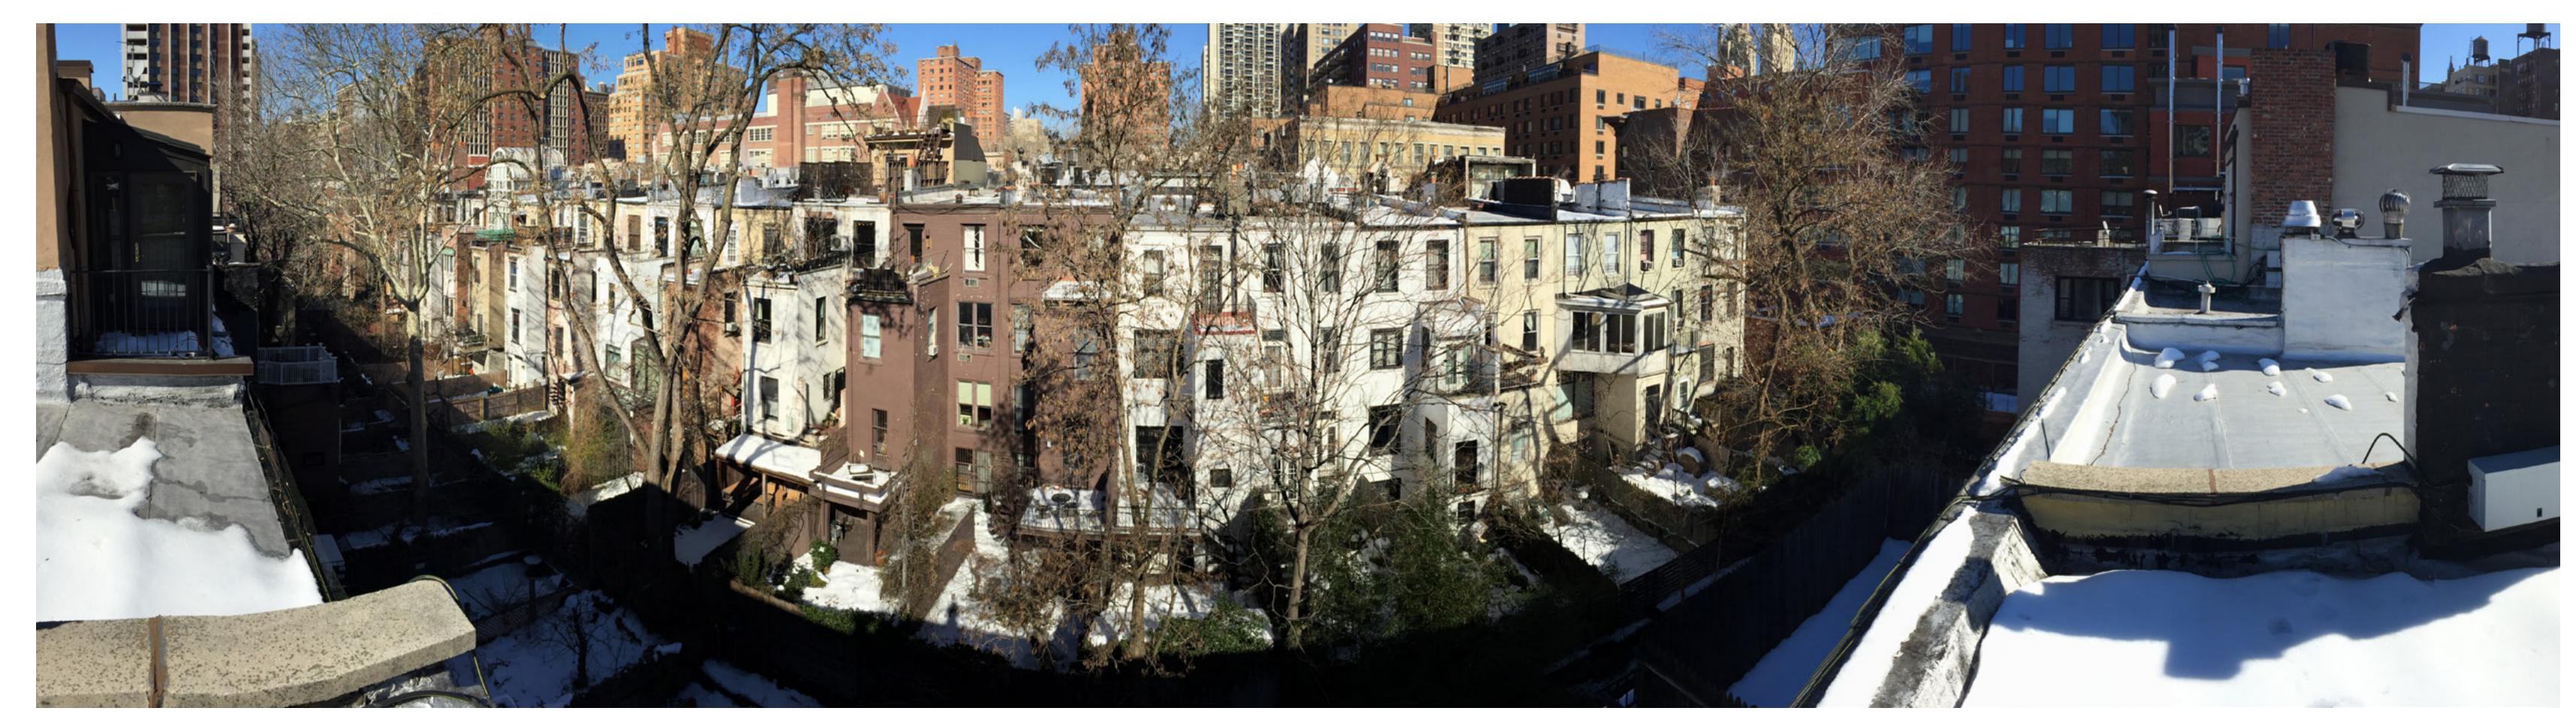

125 West 87th Street - Front Door

123 West 87th Street - Front Door

View of Adjacent Rear Yards

Northeast View from 125 W 87th St. Roof

Northwest View from 125 W 87th St. Roof

Northwest View from 125 W 87th St. Roof