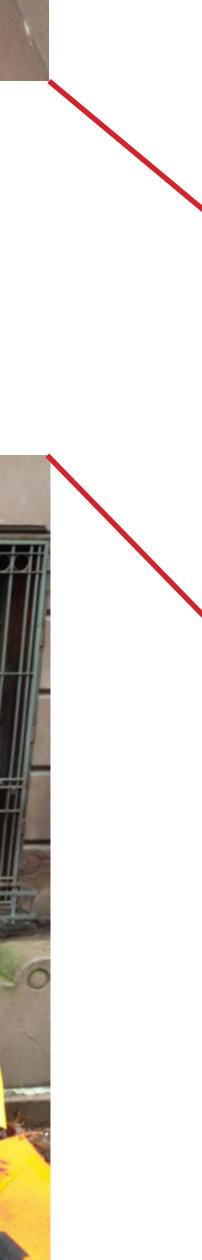

125 West 87th Street - Stoop to be rebuilt to match existing

125 West 87th Street - Front Facade

125 West 87th Street - Facade to be Restored

125 West 87th Street - Window Sill to be Restored

127 West 87th Street - Front Door

125 West 87th Street - Front Door

123 West 87th Street - Front Door

View of Adjacent Rear Yards

Northeast View from 125 W 87th St. Roof

Northwest View from 125 W 87th St. Roof

Northwest View from 125 W 87th St. Roof