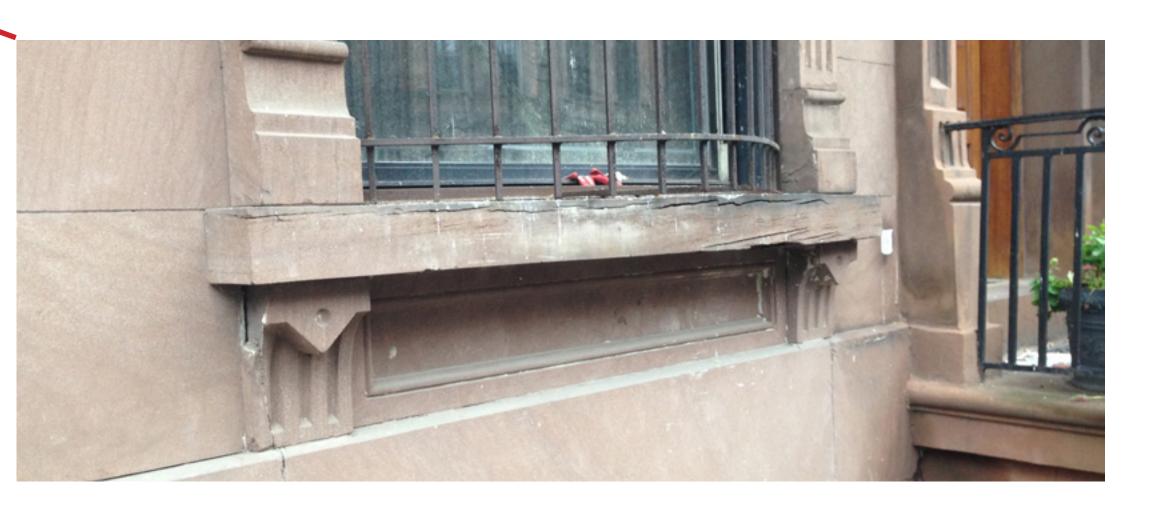

125 West 87th Street - Stoop to be rebuilt to match existing

125 West 87th Street - Front Facade

125 West 87th Street - Facade to be Restored

125 West 87th Street - Window Sill to be Restored

127 West 87th Street - Front Door