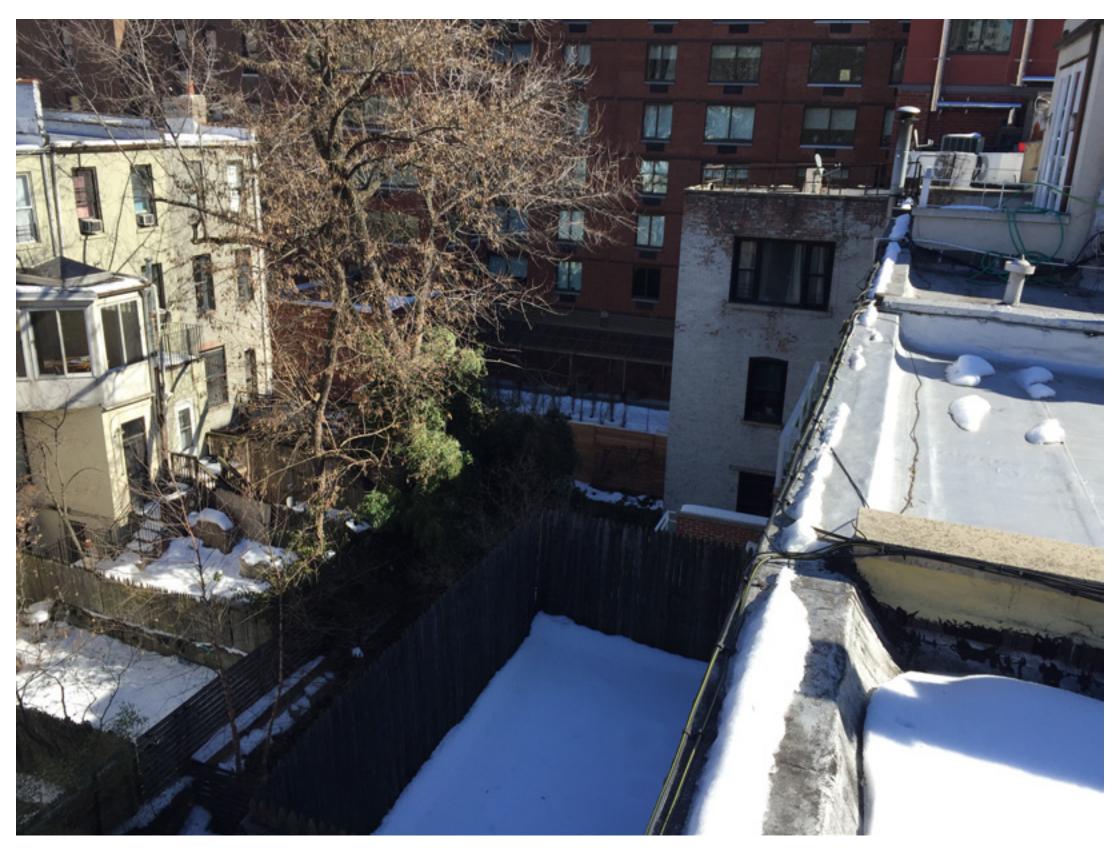

125 West 87th Street - Front Door

123 West 87th Street - Front Door

View of Adjacent Rear Yards

Northeast View from 125 W 87th St. Roof

Northwest View from 125 W 87th St. Roof

Northwest View from 125 W 87th St. Roof