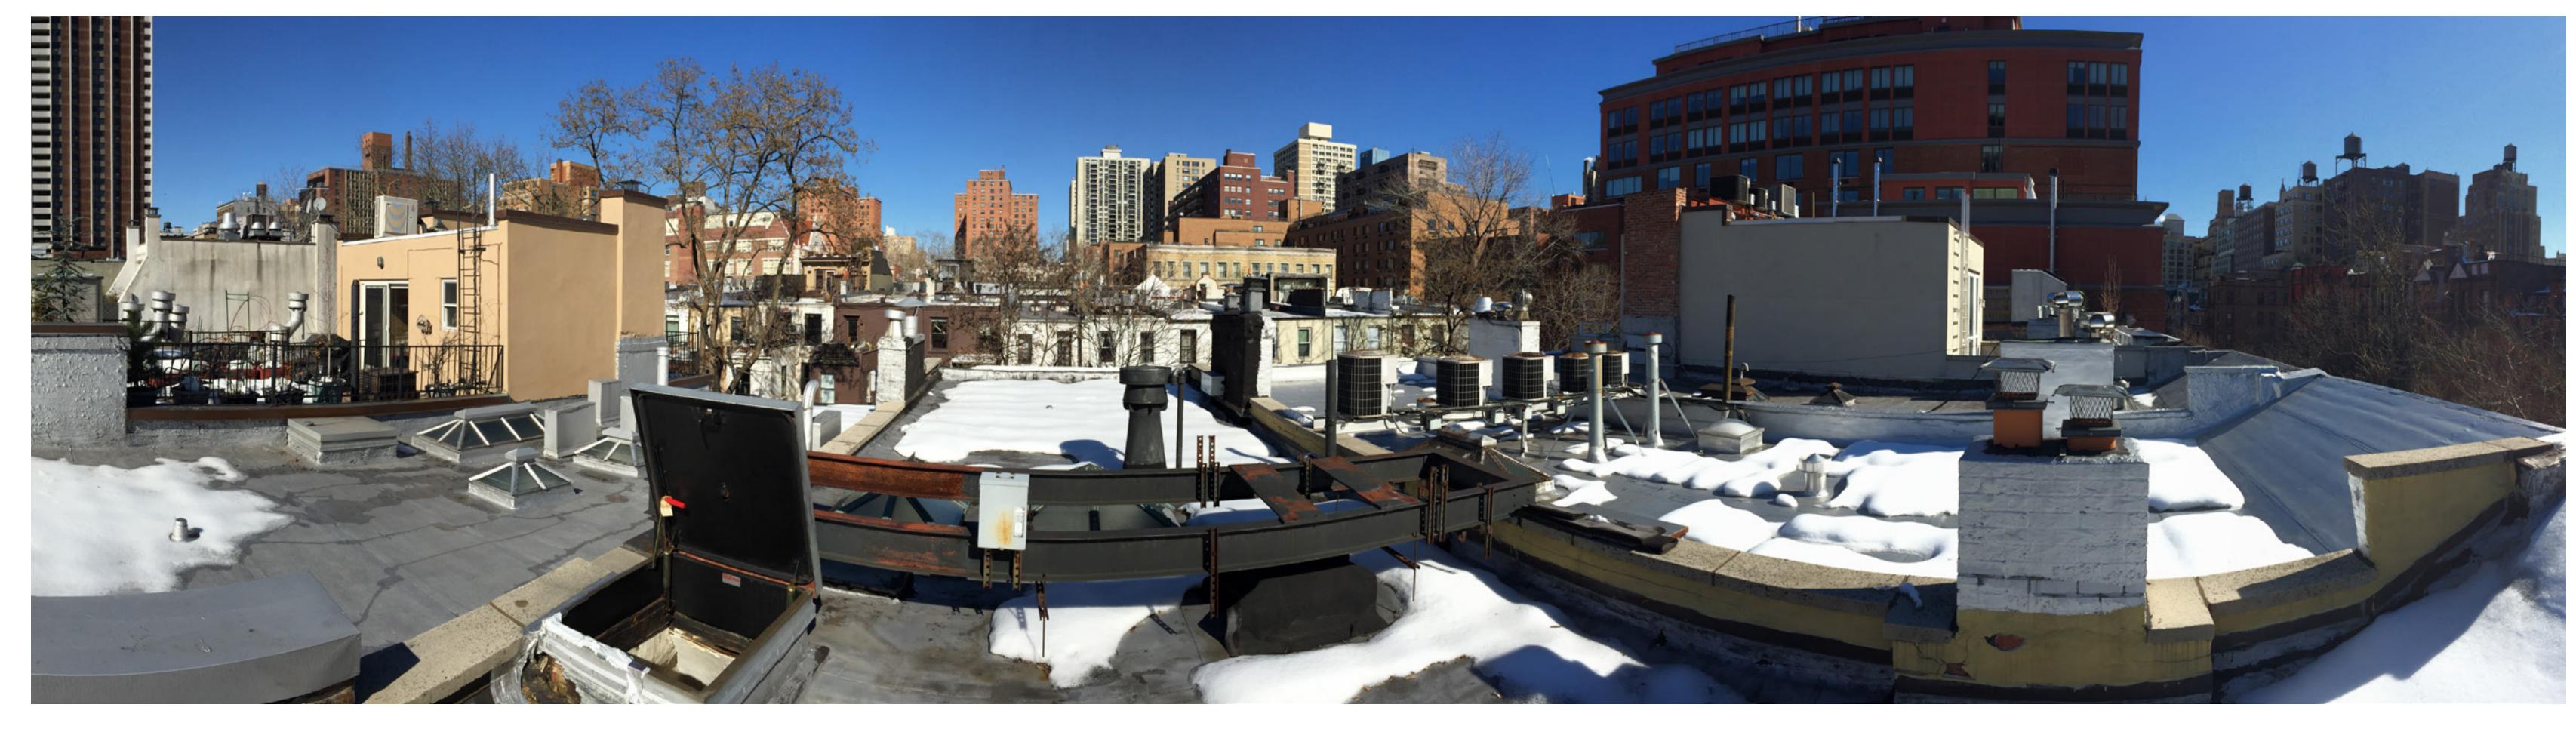

125 West 87th Street - Front Door

123 West 87th Street - Front Door

View of Adjacent Rear Yards

Northeast View from 125 W 87th St. Roof

Northwest View from 125 W 87th St. Roof

Northwest View from 125 W 87th St. Roof

View of Adjacent Roof Conditions - North View

125 W 87th St Roof Conditions - Southeast View

125 W 87th St Roof Conditions - South View

125 W 87th St Roof Conditions - Southwest View

1 EXISTING SECTION - WEST 1/4" =1'-0"