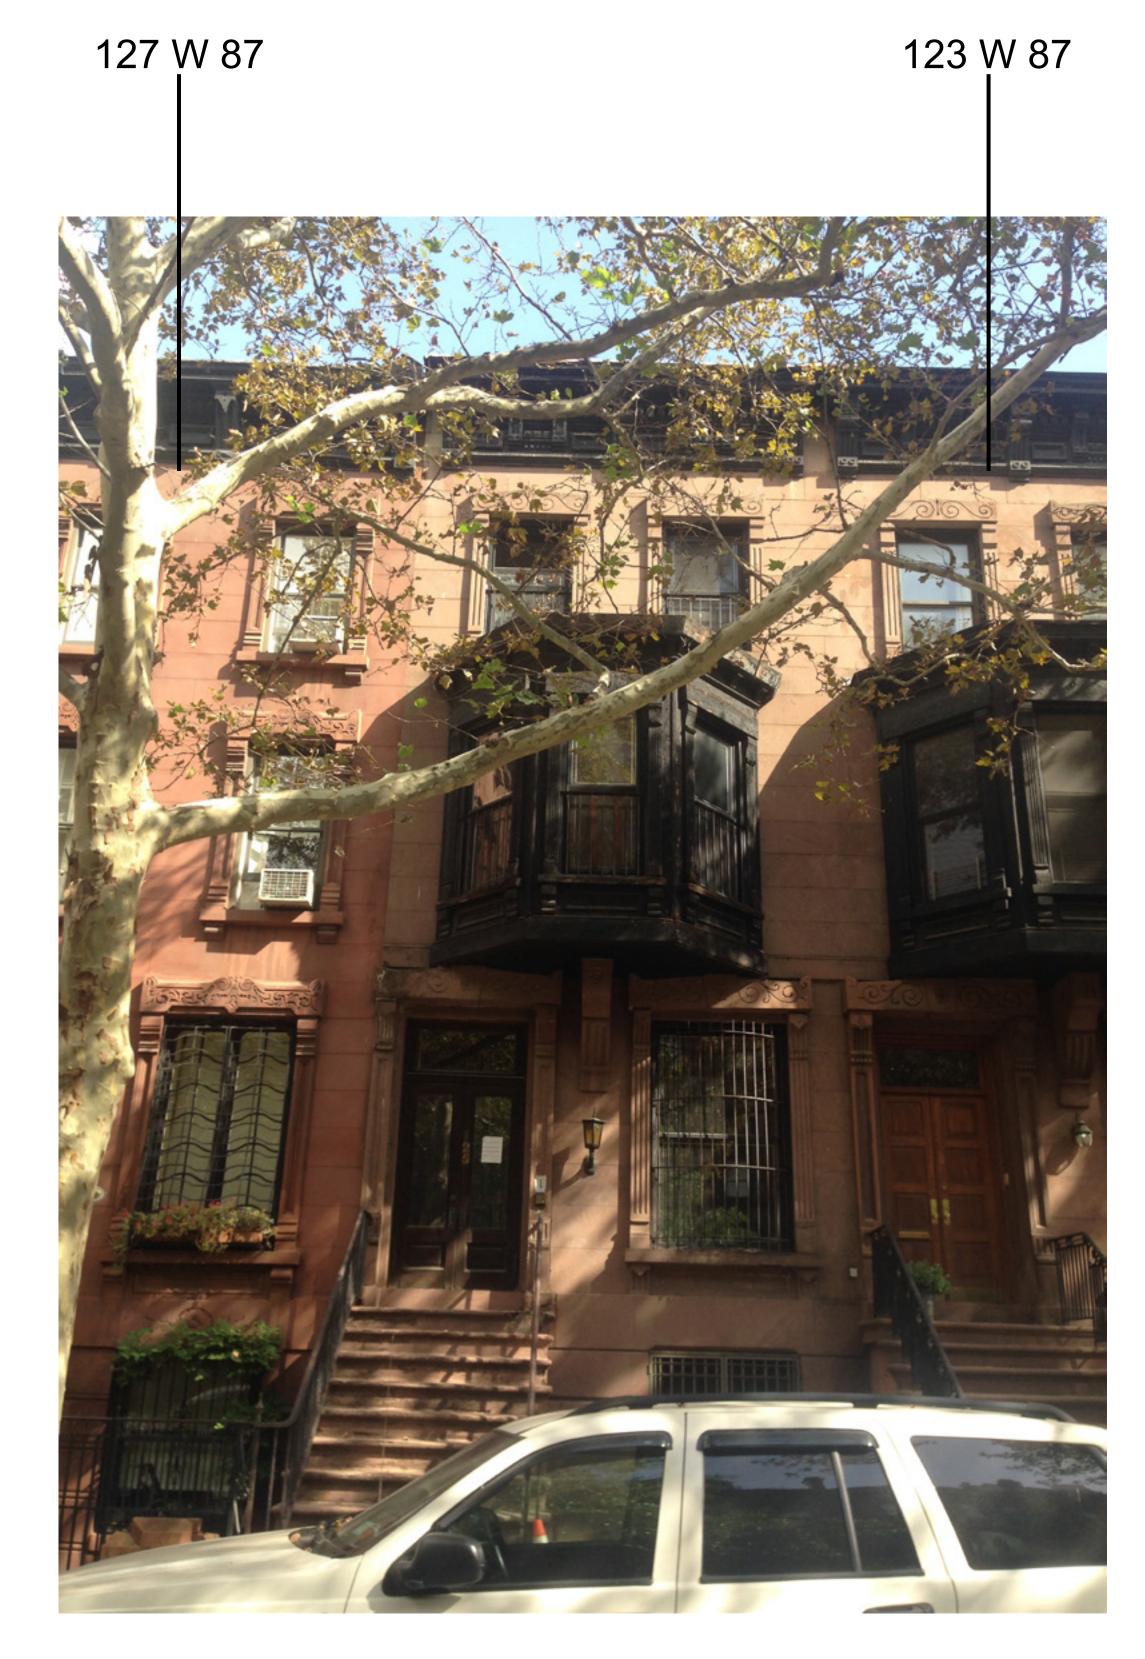

## 125 WEST 87TH STREET NEW YORK, NY 10024

BLOCK 1218 | LOT 24

Community Board 7 Review & Public Hearing January 2016

New York, NY 10007

Block Plan

127 West 87th Street - Front Facade

125 West 87th Street - Front Facade

123 West 87th Street - Front Facade

125 West 87th Street - Existing Front Facade

125 West 87th Street - Existing Rear Facade

125 West 87th Street - Proposed Rear Facade

125 West 87th Street - Facade to be Restored