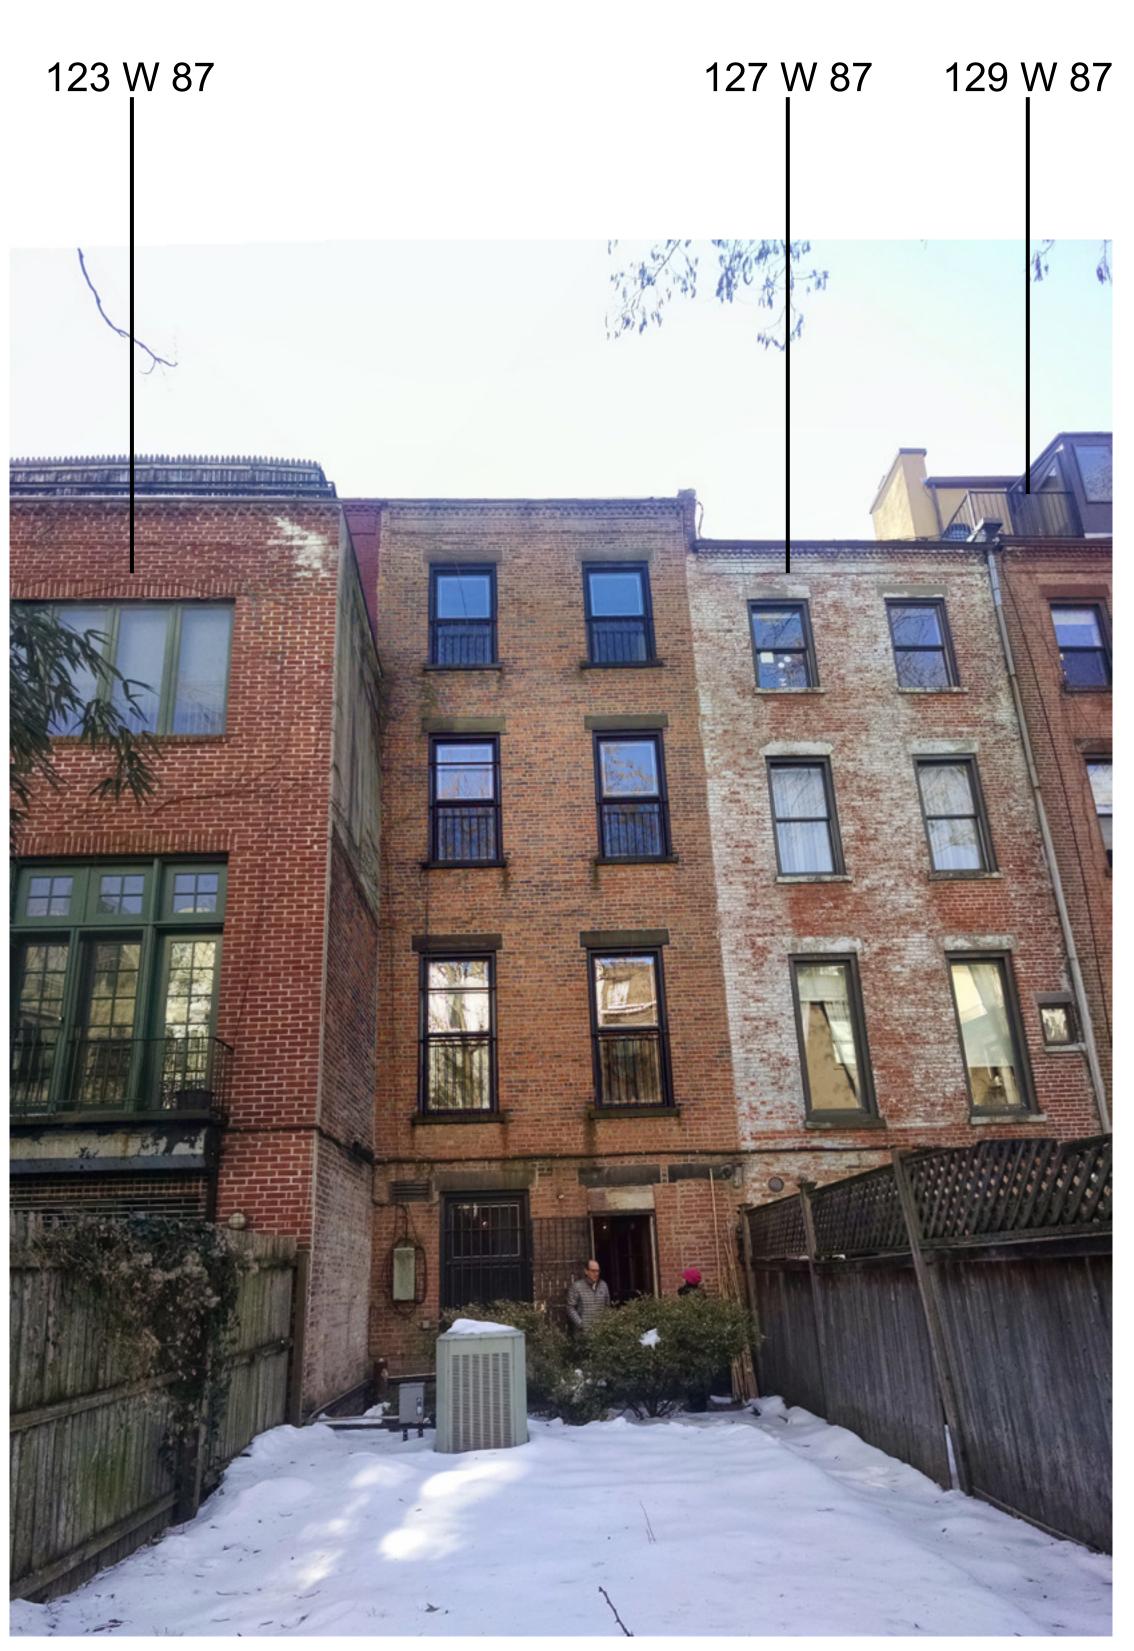

123 West 87th Street - Front Facade

125 West 87th Street - Existing Front Facade

125 West 87th Street - Existing Rear Facade

125 West 87th Street - Proposed Rear Facade

125 West 87th Street - Facade to be Restored

125 West 87th Street - Stoop to be rebuilt to match existing

125 West 87th Street - Front Facade

125 West 87th Street - Facade to be Restored

125 West 87th Street - Window Sill to be Restored

127 West 87th Street - Front Door