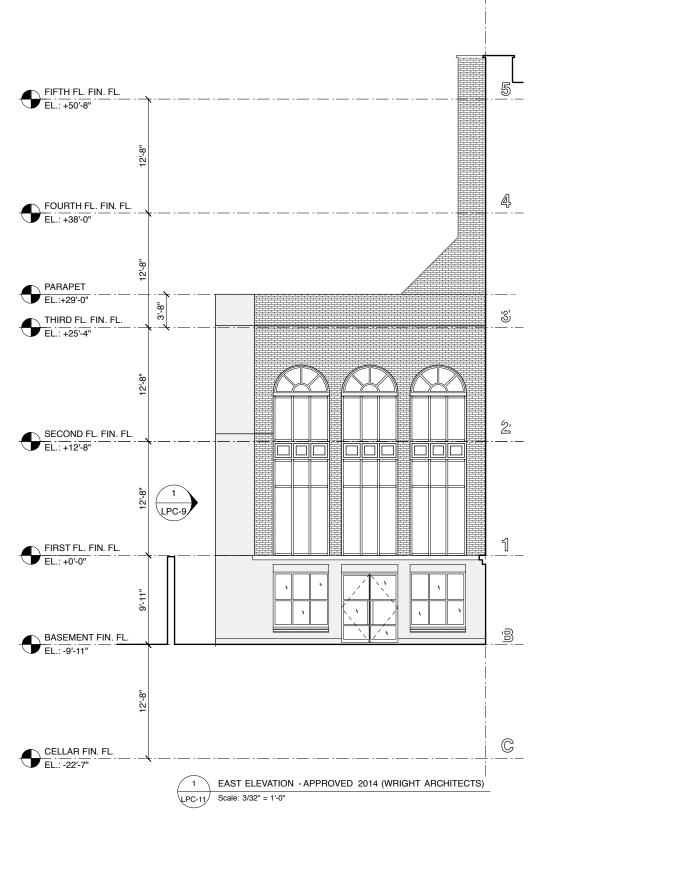

PRIVATE RESIDENCE, 50 WEST 69TH STREET, NEW YORK, NY 10023

LPC-9

APPROVED & PROPOSED REAR ELEVATIONS

#### EXISTING & PROPOSED **REAR ELEVATIONS**

MECH . EQUIP. MOCKUP LOCATION; SEE LPC-19

36" GUARDRAIL VISUAL SCREEN

LPC-15 Scale: 1/32" = 1'-0"

2 PC-18

PRIVATE RESIDENCE, 50 WEST 69TH STREET, NEW YORK, NY 10023