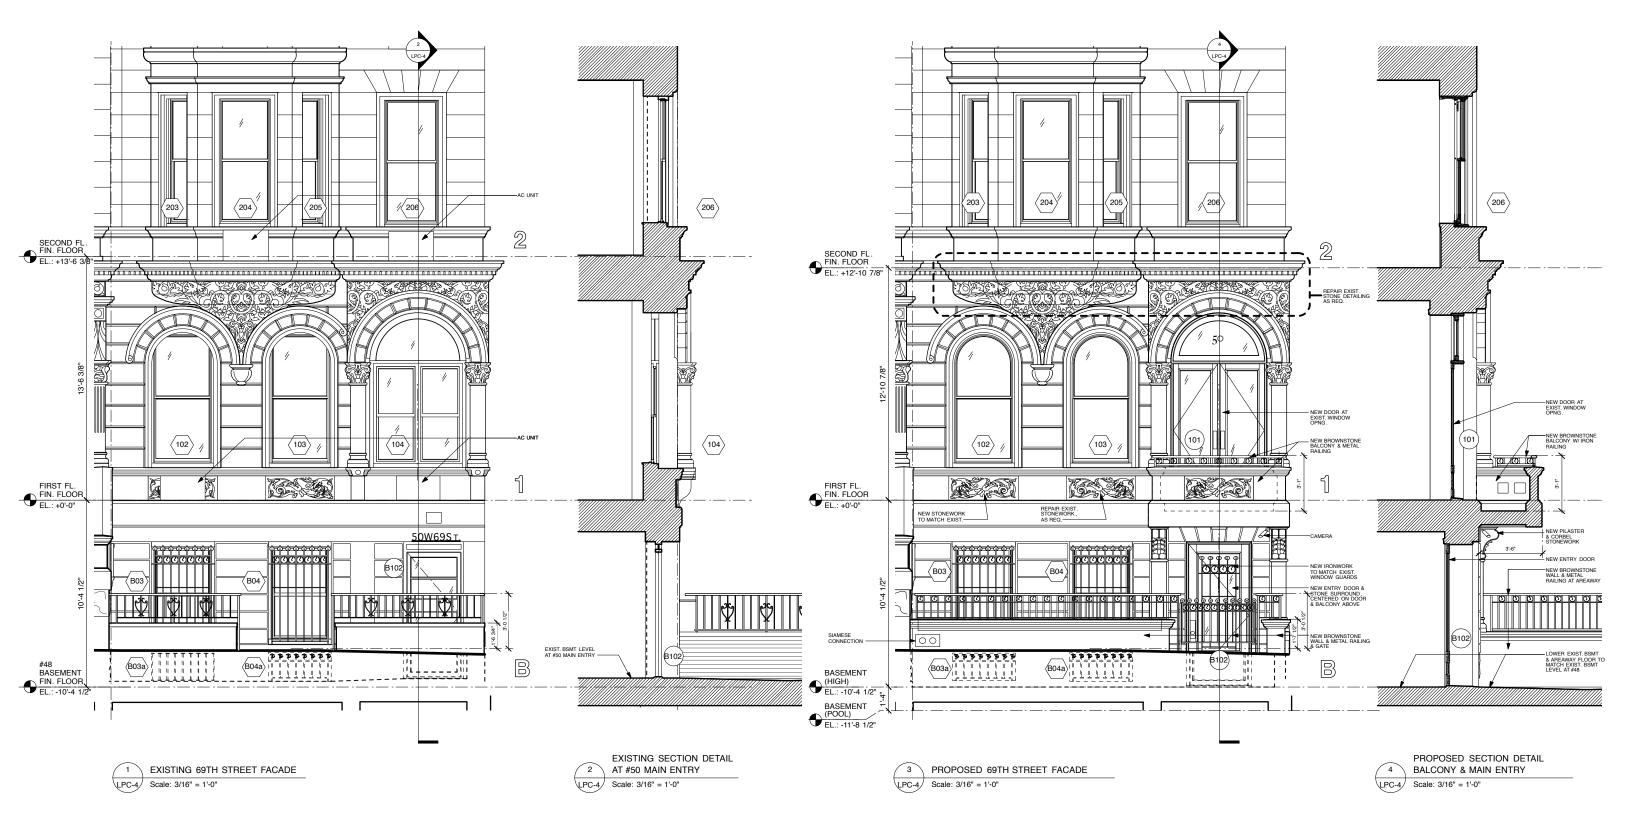

PRIVATE RESIDENCE, 50 WEST 69TH STREET, NEW YORK, NY 10023

EXISTING & PROPOSED AREAWAY ELEVATIONS

## PRIVATE RESIDENCE, 50 WEST 69TH STREET, NEW YORK, NY 10023