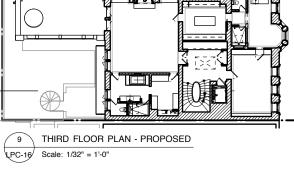

APPROVED 2014







NEW METAL RAILING

BLUESTONE PAVERS AT AREAWAY FLOOR

3. PROPOSED AREAWAY

1. EXISTING AREAWAY

2. APPROVED 2014 AREAWAY (WRIGHT ARCHITECTS)

# PROPOSED

- NEW WD. WINDOWS & DOORS TO MATCH EXIST. AT #48, TYP.







AERIAL AXON: APPROVED 2014

AERIAL AXON: PROPOSED





AERIAL AXON: EXISTING

AERIAL AXON: PROPOSED



OLIVER COPE . ARCHITECT 135 WEST TWENTY-SIXTH STREET, 5TH FL NEW YORK, NY 10001 (212)727-1225

PRIVATE RESIDENCE, 50 WEST 69TH STREET, NEW YORK, NY 10023

LPC-9

APPROVED & PROPOSED REAR ELEVATIONS





#### EXISTING & PROPOSED **REAR ELEVATIONS**























MECH . EQUIP. MOCKUP LOCATION; SEE LPC-19

36" GUARDRAIL VISUAL SCREEN









LPC-15 Scale: 1/32" = 1'-0"

2 PC-18





PRIVATE RESIDENCE, 50 WEST 69TH STREET, NEW YORK, NY 10023









 $\triangle$ 

2

2 1PC-18







2 PC-18

2







## PRIVATE RESIDENCE, 50 WEST 69TH STREET, NEW YORK, NY 10023





## PRIVATE RESIDENCE, 50 WEST 69TH STREET, NEW YORK, NY 10023







VIEW FROM CENTRAL PARK (A)



VIEW FROM CENTRAL PARK (A)



VIEW FROM CENTRAL PARK (A)



VIEW FROM CENTRAL PARK (A)

NOTE: PHOTOS ABOVE SHOW PREVIOUS Mock-up. New Mock-up Scheduled For Week of Jun. 26, 2016. VIEW FROM 45 WEST 69TH (**B**)

VIEW FROM COLUMBUS AVE (C)

NOTE: FOR MECH. EQUIP. MOCK-UP LOCATION SEE DWGS 3/LPC-14 & 2/LPC-18



VIEW FROM CENTRAL PARK WEST (A)