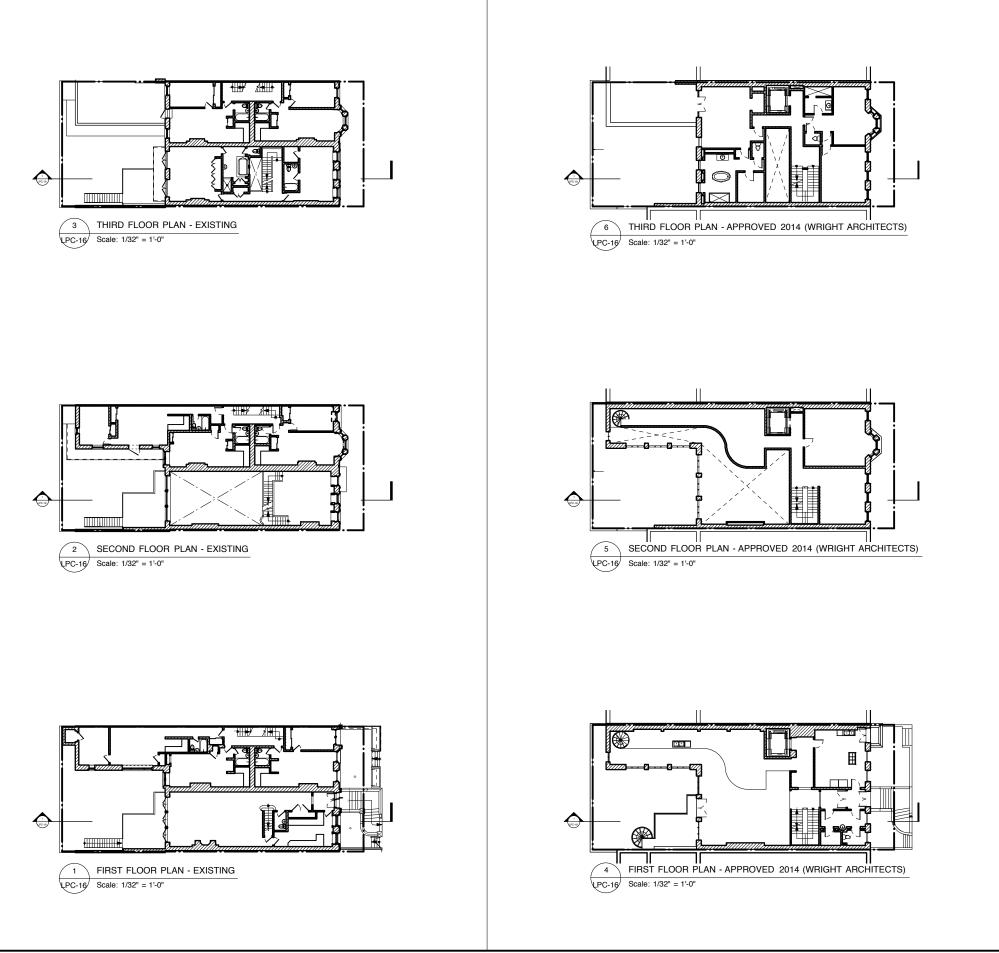

EET, NEW YORK, NY 10023

EXISTING & PROPOSED AREAWAY ELEVATIONS



# APPROVED 2014







NEW METAL RAILING

BLUESTONE PAVERS AT AREAWAY FLOOR

3. PROPOSED AREAWAY

1. EXISTING AREAWAY

2. APPROVED 2014 AREAWAY (WRIGHT ARCHITECTS)

# PROPOSED

- NEW WD. WINDOWS & DOORS TO MATCH EXIST. AT #48, TYP.







AERIAL AXON: APPROVED 2014

AERIAL AXON: PROPOSED





AERIAL AXON: EXISTING

AERIAL AXON: PROPOSED



OLIVER COPE . ARCHITECT 135 WEST TWENTY-SIXTH STREET, 5TH FL NEW YORK, NY 10001 (212)727-1225

PRIVATE RESIDENCE, 50 WEST 69TH STREET, NEW YORK, NY 10023

LPC-9

APPROVED & PROPOSED REAR ELEVATIONS





#### EXISTING & PROPOSED **REAR ELEVATIONS**























MECH . EQUIP. MOCKUP LOCATION; SEE LPC-19

36" GUARDRAIL VISUAL SCREEN









LPC-15 Scale: 1/32" = 1'-0"

2 PC-18





PRIVATE RESIDENCE, 50 WEST 69TH STREET, NEW YORK, NY 10023









 $\triangle$ 

2

2 1PC-18







2 PC-18

2







## PRIVATE RESIDENCE, 50 WEST 69TH STREET, NEW YORK, NY 10023





## PRIVATE RESIDENCE, 50 WEST 69TH STREET, NEW YORK, NY 10023







VIEW FROM CENTRAL PARK (A)



VIEW FROM CENTRAL PARK (A)



VIEW FROM CENTRAL PARK (A)



VIEW FROM CENTRAL PARK (A)

NOTE: PHOTOS ABOVE SHOW PREVIOUS Mock-up. New Mock-up Scheduled For Week of Jun. 26, 2016. VIEW FROM 45 WEST 69TH (**B**)

VIEW FROM COLUMBUS AVE (C)

NOTE: FOR MECH. EQUIP. MOCK-UP LOCATION SEE DWGS 3/LPC-14 & 2/LPC-18



VIEW FROM CENTRAL PARK WEST (A)