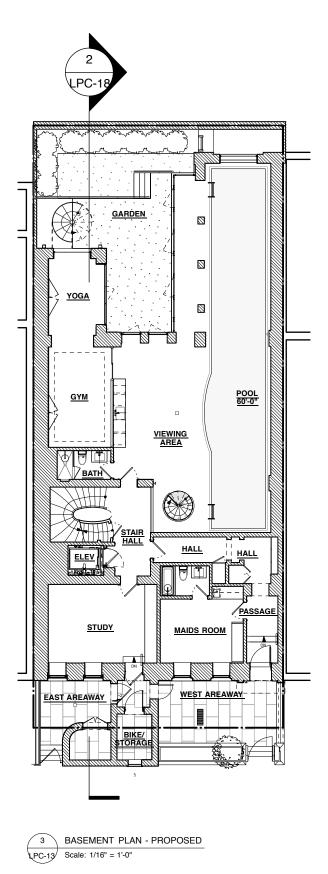

IVER COPE . ARCHITECT 135 WEST TWENTY-SIXTH STREET, 5TH FL NEW YORK, NY 10001 (212)727-1225

PRIVATE RESIDENCE, 50 WEST 69TH STREET, NEW YORK, NY 10023

EXISTING & PROPOSED AREAWAY ELEVATIONS



# APPROVED 2014







NEW METAL RAILING

BLUESTONE PAVERS AT AREAWAY FLOOR

3. PROPOSED AREAWAY

1. EXISTING AREAWAY

2. APPROVED 2014 AREAWAY (WRIGHT ARCHITECTS)

# PROPOSED

- NEW WD. WINDOWS & DOORS TO MATCH EXIST. AT #48, TYP.







AERIAL AXON: APPROVED 2014

AERIAL AXON: PROPOSED





AERIAL AXON: EXISTING

AERIAL AXON: PROPOSED



OLIVER COPE . ARCHITECT 135 WEST TWENTY-SIXTH STREET, 5TH FL NEW YORK, NY 10001 (212)727-1225

PRIVATE RESIDENCE, 50 WEST 69TH STREET, NEW YORK, NY 10023

LPC-9

APPROVED & PROPOSED REAR ELEVATIONS





#### EXISTING & PROPOSED **REAR ELEVATIONS**























MECH . EQUIP. MOCKUP LOCATION; SEE LPC-19

36" GUARDRAIL VISUAL SCREEN









LPC-15 Scale: 1/32" = 1'-0"

2 PC-18





PRIVATE RESIDENCE, 50 WEST 69TH STREET, NEW YORK, NY 10023









 $\triangle$ 

2

2 1PC-18







2 PC-18

2







## PRIVATE RESIDENCE, 50 WEST 69TH STREET, NEW YORK, NY 10023





## PRIVATE RESIDENCE, 50 WEST 69TH STREET, NEW YORK, NY 10023







VIEW FROM CENTRAL PARK (A)



VIEW FROM CENTRAL PARK (A)



VIEW FROM CENTRAL PARK (A)



VIEW FROM CENTRAL PARK (A)

NOTE: PHOTOS ABOVE SHOW PREVIOUS Mock-up. New Mock-up Scheduled For Week of Jun. 26, 2016. VIEW FROM 45 WEST 69TH (**B**)

VIEW FROM COLUMBUS AVE (C)

NOTE: FOR MECH. EQUIP. MOCK-UP LOCATION SEE DWGS 3/LPC-14 & 2/LPC-18



VIEW FROM CENTRAL PARK WEST (A)