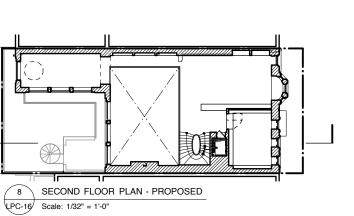

# APPROVED 2014







NEW METAL RAILING

BLUESTONE PAVERS AT AREAWAY FLOOR

3. PROPOSED AREAWAY

1. EXISTING AREAWAY

2. APPROVED 2014 AREAWAY (WRIGHT ARCHITECTS)

# PROPOSED

- NEW WD. WINDOWS & DOORS TO MATCH EXIST. AT #48, TYP.







AERIAL AXON: APPROVED 2014

AERIAL AXON: PROPOSED





AERIAL AXON: EXISTING

AERIAL AXON: PROPOSED



OLIVER COPE . ARCHITECT 135 WEST TWENTY-SIXTH STREET, 5TH FL NEW YORK, NY 10001 (212)727-1225

PRIVATE RESIDENCE, 50 WEST 69TH STREET, NEW YORK, NY 10023

LPC-9

APPROVED & PROPOSED REAR ELEVATIONS





#### EXISTING & PROPOSED **REAR ELEVATIONS**























MECH . EQUIP. MOCKUP LOCATION; SEE LPC-19

36" GUARDRAIL VISUAL SCREEN









LPC-15 Scale: 1/32" = 1'-0"

2 PC-18





PRIVATE RESIDENCE, 50 WEST 69TH STREET, NEW YORK, NY 10023









 $\triangle$ 

2

2 1PC-18







2 PC-18

2







## PRIVATE RESIDENCE, 50 WEST 69TH STREET, NEW YORK, NY 10023





## PRIVATE RESIDENCE, 50 WEST 69TH STREET, NEW YORK, NY 10023







VIEW FROM CENTRAL PARK (A)



VIEW FROM CENTRAL PARK (A)



VIEW FROM CENTRAL PARK (A)



VIEW FROM CENTRAL PARK (A)

NOTE: PHOTOS ABOVE SHOW PREVIOUS Mock-up. New Mock-up Scheduled For Week of Jun. 26, 2016. VIEW FROM 45 WEST 69TH (**B**)

VIEW FROM COLUMBUS AVE (C)

NOTE: FOR MECH. EQUIP. MOCK-UP LOCATION SEE DWGS 3/LPC-14 & 2/LPC-18



VIEW FROM CENTRAL PARK WEST (A)