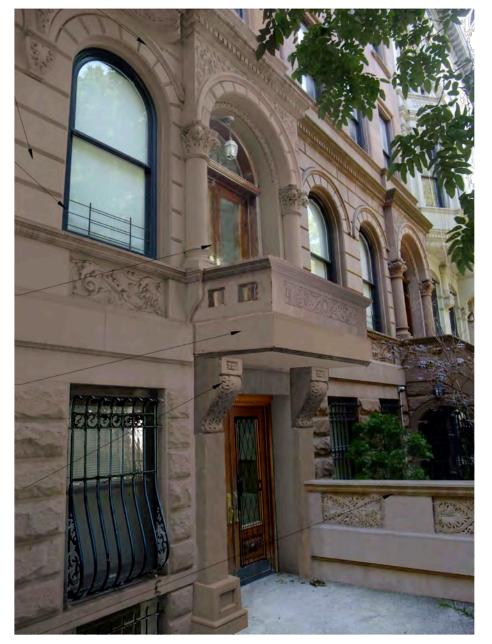

PRIVATE RESIDENCE, 50 WEST 69TH STREET, NEW YORK, NY 10023

EXISTING & PROPOSED AREAWAY ELEVATIONS

# APPROVED 2014

NEW METAL RAILING

BLUESTONE PAVERS AT AREAWAY FLOOR

3. PROPOSED AREAWAY

1. EXISTING AREAWAY

2. APPROVED 2014 AREAWAY (WRIGHT ARCHITECTS)