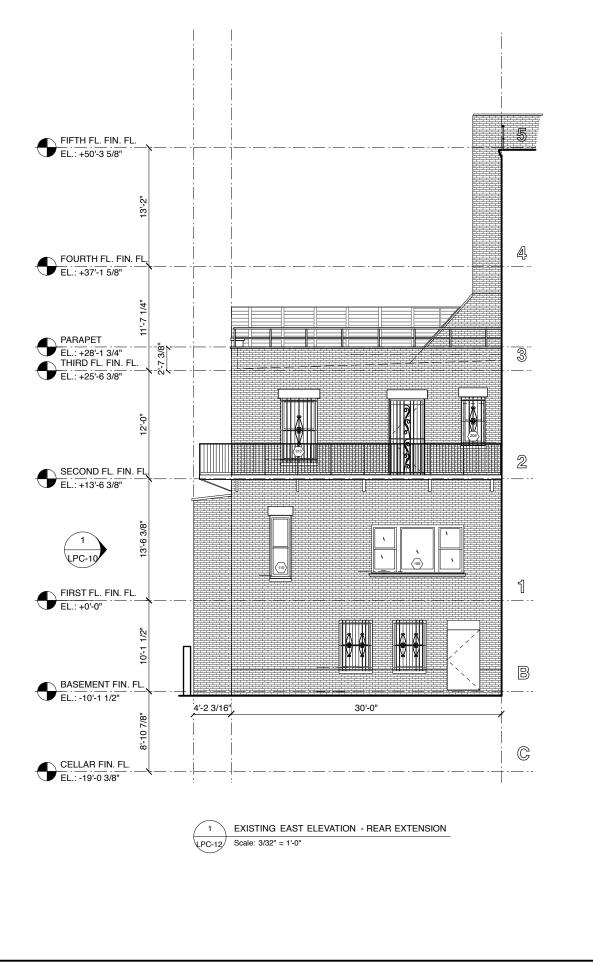

PRIVATE RESIDENCE, 50 WEST 69TH STREET, NEW YORK, NY 10023

LPC-9

APPROVED & PROPOSED REAR ELEVATIONS

#### EXISTING & PROPOSED **REAR ELEVATIONS**

MECH . EQUIP. MOCKUP LOCATION; SEE LPC-19

36" GUARDRAIL VISUAL SCREEN

LPC-15 Scale: 1/32" = 1'-0"

2 PC-18

PRIVATE RESIDENCE, 50 WEST 69TH STREET, NEW YORK, NY 10023