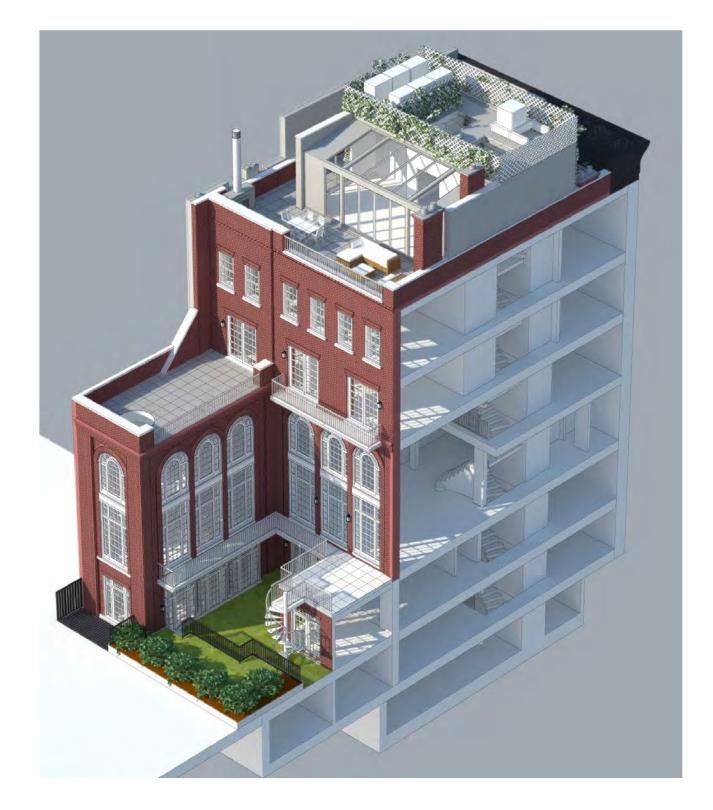

# PROPOSED

- NEW WD. WINDOWS & DOORS TO MATCH EXIST. AT #48, TYP.

AERIAL AXON: APPROVED 2014

AERIAL AXON: PROPOSED

AERIAL AXON: EXISTING

AERIAL AXON: PROPOSED

OLIVER COPE . ARCHITECT 135 WEST TWENTY-SIXTH STREET, 5TH FL NEW YORK, NY 10001 (212)727-1225