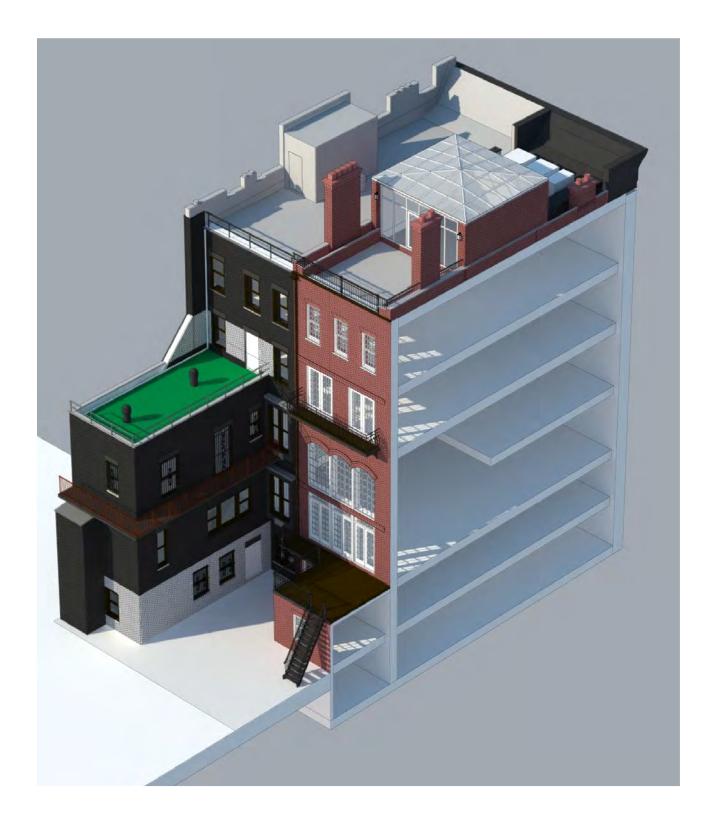

# PROPOSED

- NEW WD. WINDOWS & DOORS TO MATCH EXIST. AT #48, TYP.

AERIAL AXON: APPROVED 2014

AERIAL AXON: PROPOSED

AERIAL AXON: EXISTING

AERIAL AXON: PROPOSED

OLIVER COPE . ARCHITECT 135 WEST TWENTY-SIXTH STREET, 5TH FL NEW YORK, NY 10001 (212)727-1225