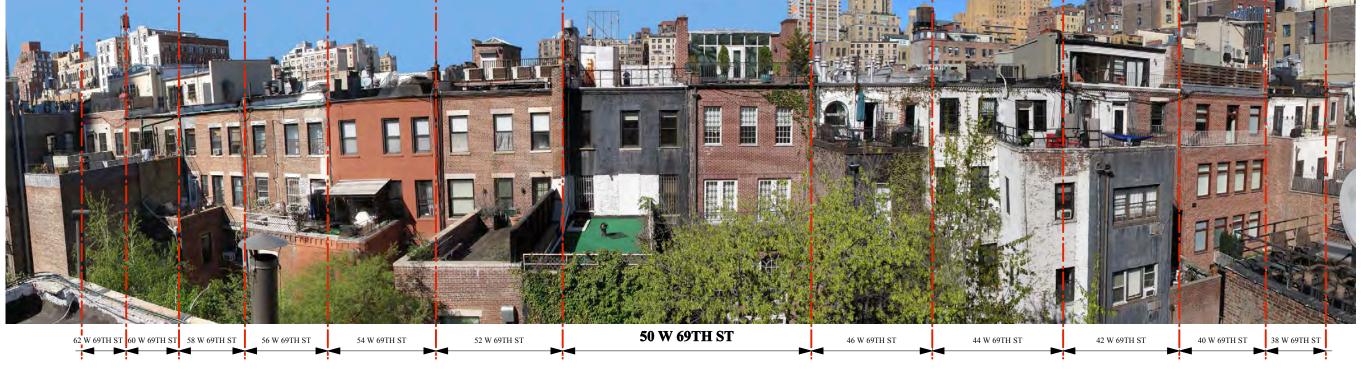

#### EXISTING & PROPOSED **REAR ELEVATIONS**

MECH . EQUIP. MOCKUP LOCATION; SEE LPC-19

36" GUARDRAIL VISUAL SCREEN

LPC-15 Scale: 1/32" = 1'-0"

2 PC-18

PRIVATE RESIDENCE, 50 WEST 69TH STREET, NEW YORK, NY 10023

## PRIVATE RESIDENCE, 50 WEST 69TH STREET, NEW YORK, NY 10023