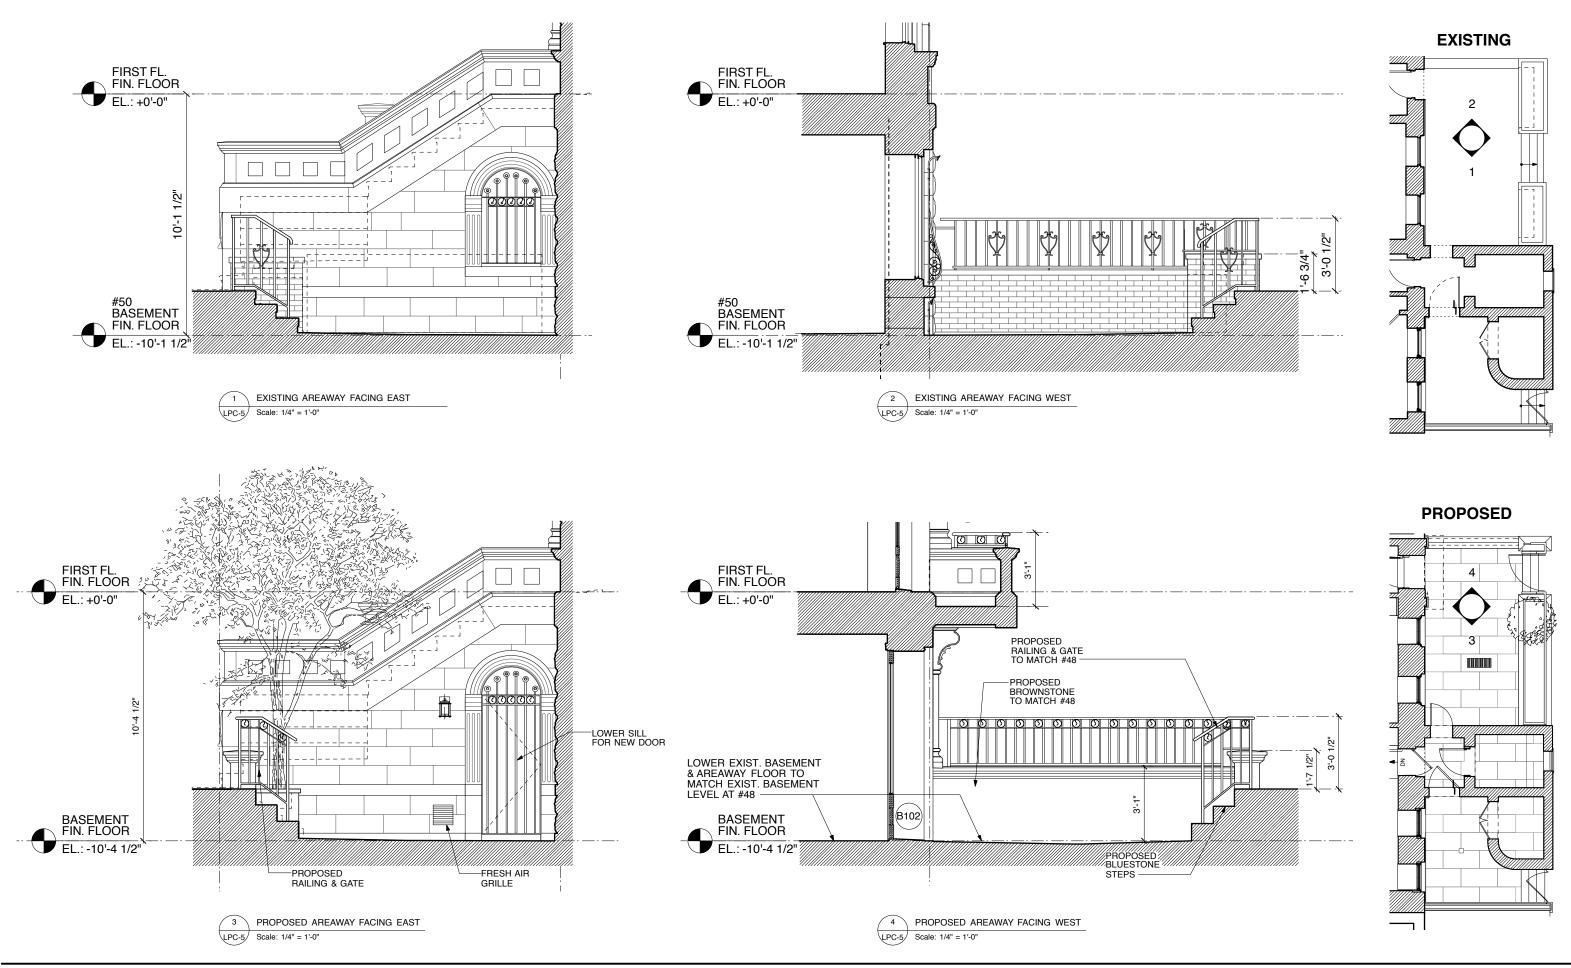

PRIVATE RESIDENCE, 50 WEST 69TH STREET, NEW YORK, NY 10023

EXISTING & PROPOSED AREAWAY ELEVATIONS

# APPROVED 2014

NEW METAL RAILING

BLUESTONE PAVERS AT AREAWAY FLOOR

3. PROPOSED AREAWAY

1. EXISTING AREAWAY

2. APPROVED 2014 AREAWAY (WRIGHT ARCHITECTS)

# PROPOSED

- NEW WD. WINDOWS & DOORS TO MATCH EXIST. AT #48, TYP.

AERIAL AXON: APPROVED 2014

AERIAL AXON: PROPOSED

AERIAL AXON: EXISTING

AERIAL AXON: PROPOSED

OLIVER COPE . ARCHITECT 135 WEST TWENTY-SIXTH STREET, 5TH FL NEW YORK, NY 10001 (212)727-1225