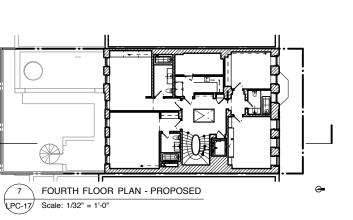

RAILING

BLUESTONE PAVERS AT AREAWAY FLOOR

3. PROPOSED AREAWAY

1. EXISTING AREAWAY

2. APPROVED 2014 AREAWAY (WRIGHT ARCHITECTS)

# PROPOSED

- NEW WD. WINDOWS & DOORS TO MATCH EXIST. AT #48, TYP.







AERIAL AXON: APPROVED 2014

AERIAL AXON: PROPOSED





AERIAL AXON: EXISTING

AERIAL AXON: PROPOSED



OLIVER COPE . ARCHITECT 135 WEST TWENTY-SIXTH STREET, 5TH FL NEW YORK, NY 10001 (212)727-1225

PRIVATE RESIDENCE, 50 WEST 69TH STREET, NEW YORK, NY 10023

LPC-9

APPROVED & PROPOSED REAR ELEVATIONS





#### EXISTING & PROPOSED **REAR ELEVATIONS**























MECH . EQUIP. MOCKUP LOCATION; SEE LPC-19

36" GUARDRAIL VISUAL SCREEN









LPC-15 Scale: 1/32" = 1'-0"

2 PC-18





PRIVATE RESIDENCE, 50 WEST 69TH STREET, NEW YORK, NY 10023









 $\triangle$ 

2

2 1PC-18







2 PC-18

2







## PRIVATE RESIDENCE, 50 WEST 69TH STREET, NEW YORK, NY 10023





## PRIVATE RESIDENCE, 50 WEST 69TH STREET, NEW YORK, NY 10023







VIEW FROM CENTRAL PARK (A)



VIEW FROM CENTRAL PARK (A)



VIEW FROM CENTRAL PARK (A)



VIEW FROM CENTRAL PARK (A)

NOTE: PHOTOS ABOVE SHOW PREVIOUS Mock-up. New Mock-up Scheduled For Week of Jun. 26, 2016. VIEW FROM 45 WEST 69TH (**B**)

VIEW FROM COLUMBUS AVE (C)

NOTE: FOR MECH. EQUIP. MOCK-UP LOCATION SEE DWGS 3/LPC-14 & 2/LPC-18



VIEW FROM CENTRAL PARK WEST (A)