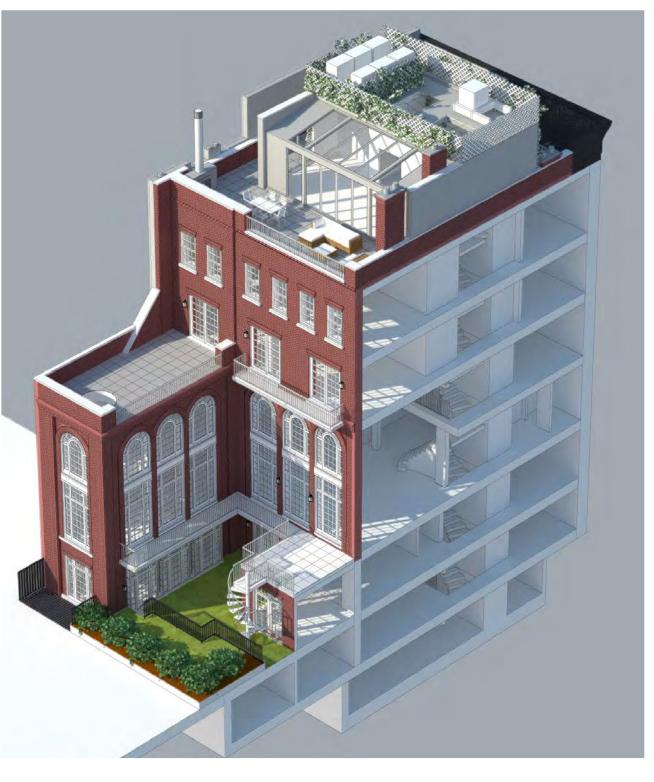

# PROPOSED

- NEW WD. WINDOWS & DOORS TO MATCH EXIST. AT #48, TYP.

AERIAL AXON: APPROVED 2014

AERIAL AXON: PROPOSED

AERIAL AXON: EXISTING

AERIAL AXON: PROPOSED

OLIVER COPE . ARCHITECT 135 WEST TWENTY-SIXTH STREET, 5TH FL NEW YORK, NY 10001 (212)727-1225