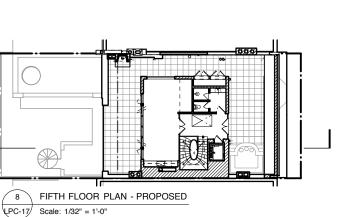

ILING

BLUESTONE PAVERS AT AREAWAY FLOOR

3. PROPOSED AREAWAY

1. EXISTING AREAWAY

2. APPROVED 2014 AREAWAY (WRIGHT ARCHITECTS)

# PROPOSED

- NEW WD. WINDOWS & DOORS TO MATCH EXIST. AT #48, TYP.







AERIAL AXON: APPROVED 2014

AERIAL AXON: PROPOSED





AERIAL AXON: EXISTING

AERIAL AXON: PROPOSED



OLIVER COPE . ARCHITECT 135 WEST TWENTY-SIXTH STREET, 5TH FL NEW YORK, NY 10001 (212)727-1225

PRIVATE RESIDENCE, 50 WEST 69TH STREET, NEW YORK, NY 10023

LPC-9

APPROVED & PROPOSED REAR ELEVATIONS





#### EXISTING & PROPOSED **REAR ELEVATIONS**























MECH . EQUIP. MOCKUP LOCATION; SEE LPC-19

36" GUARDRAIL VISUAL SCREEN









LPC-15 Scale: 1/32" = 1'-0"

2 PC-18





PRIVATE RESIDENCE, 50 WEST 69TH STREET, NEW YORK, NY 10023









 $\triangle$ 

2

2 1PC-18







2 PC-18

2







## PRIVATE RESIDENCE, 50 WEST 69TH STREET, NEW YORK, NY 10023





## PRIVATE RESIDENCE, 50 WEST 69TH STREET, NEW YORK, NY 10023







VIEW FROM CENTRAL PARK (A)



VIEW FROM CENTRAL PARK (A)



VIEW FROM CENTRAL PARK (A)



VIEW FROM CENTRAL PARK (A)

NOTE: PHOTOS ABOVE SHOW PREVIOUS Mock-up. New Mock-up Scheduled For Week of Jun. 26, 2016. VIEW FROM 45 WEST 69TH (**B**)

VIEW FROM COLUMBUS AVE (C)

NOTE: FOR MECH. EQUIP. MOCK-UP LOCATION SEE DWGS 3/LPC-14 & 2/LPC-18



VIEW FROM CENTRAL PARK WEST (A)