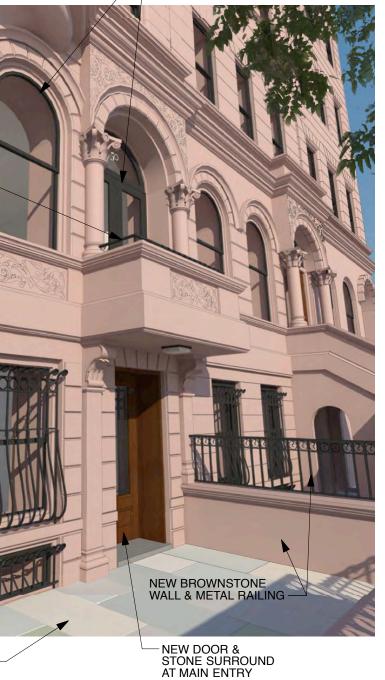

PRIVATE RESIDENCE, 50 WEST 69TH STREET, NEW YORK, NY 10023

EXISTING & PROPOSED AREAWAY ELEVATIONS

# APPROVED 2014

NEW METAL RAILING

BLUESTONE PAVERS AT AREAWAY FLOOR

3. PROPOSED AREAWAY

1. EXISTING AREAWAY

2. APPROVED 2014 AREAWAY (WRIGHT ARCHITECTS)

# PROPOSED

- NEW WD. WINDOWS & DOORS TO MATCH EXIST. AT #48, TYP.

AERIAL AXON: APPROVED 2014

AERIAL AXON: PROPOSED

AERIAL AXON: EXISTING

AERIAL AXON: PROPOSED

OLIVER COPE . ARCHITECT 135 WEST TWENTY-SIXTH STREET, 5TH FL NEW YORK, NY 10001 (212)727-1225