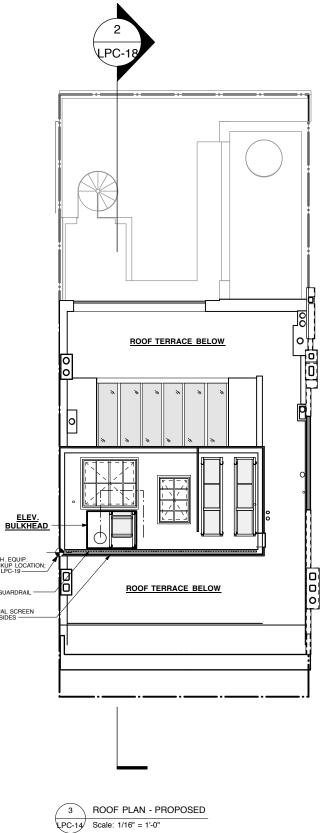

#### EXISTING & PROPOSED **REAR ELEVATIONS**

MECH . EQUIP. MOCKUP LOCATION; SEE LPC-19

36" GUARDRAIL VISUAL SCREEN

LPC-15 Scale: 1/32" = 1'-0"

2 PC-18

PRIVATE RESIDENCE, 50 WEST 69TH STREET, NEW YORK, NY 10023

 $\triangle$ 

2

2 1PC-18

2 PC-18

2

VIEW FROM COLUMBUS AVE (C)

NOTE: FOR MECH. EQUIP. MOCK-UP LOCATION SEE DWGS 3/LPC-14 & 2/LPC-18

VIEW FROM CENTRAL PARK WEST (A)