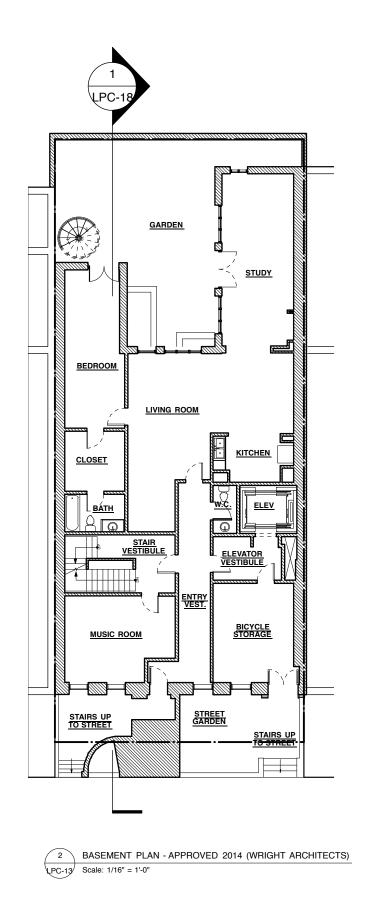

# APPROVED 2014

NEW METAL RAILING

BLUESTONE PAVERS AT AREAWAY FLOOR

3. PROPOSED AREAWAY

1. EXISTING AREAWAY

2. APPROVED 2014 AREAWAY (WRIGHT ARCHITECTS)