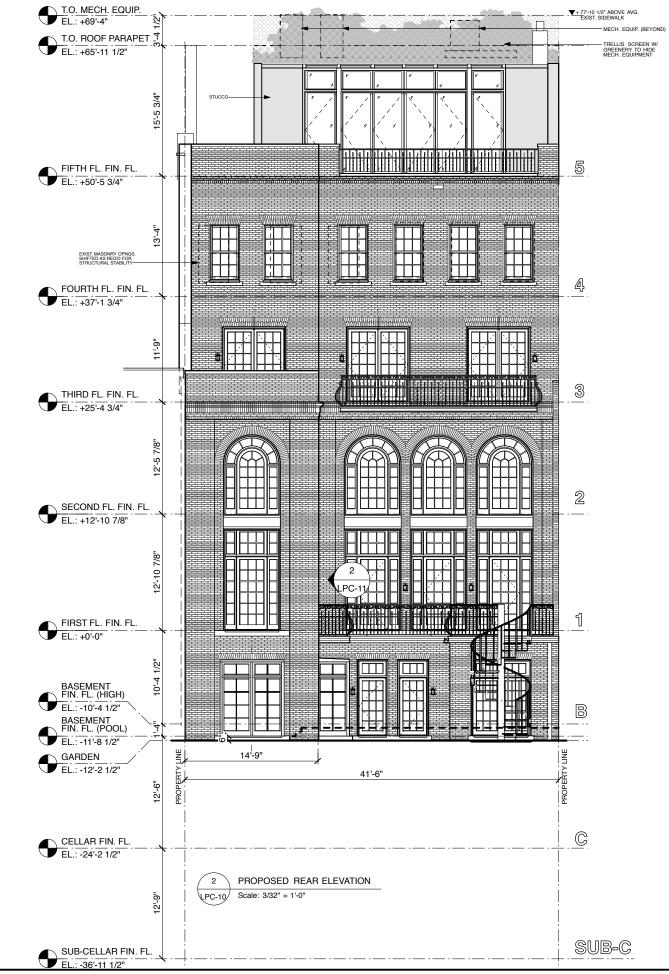

PRIVATE RESIDENCE, 50 WEST 69TH STREET, NEW YORK, NY 10023

LPC-9

APPROVED & PROPOSED REAR ELEVATIONS

#### EXISTING & PROPOSED **REAR ELEVATIONS**

MECH . EQUIP. MOCKUP LOCATION; SEE LPC-19

36" GUARDRAIL VISUAL SCREEN

LPC-15 Scale: 1/32" = 1'-0"

2 PC-18

PRIVATE RESIDENCE, 50 WEST 69TH STREET, NEW YORK, NY 10023