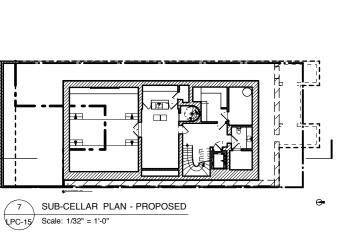

27-1225

PRIVATE RESIDENCE, 50 WEST 69TH STREET, NEW YORK, NY 10023

EXISTING & PROPOSED AREAWAY ELEVATIONS



# APPROVED 2014







NEW METAL RAILING

BLUESTONE PAVERS AT AREAWAY FLOOR

3. PROPOSED AREAWAY

1. EXISTING AREAWAY

2. APPROVED 2014 AREAWAY (WRIGHT ARCHITECTS)

# PROPOSED

- NEW WD. WINDOWS & DOORS TO MATCH EXIST. AT #48, TYP.







AERIAL AXON: APPROVED 2014

AERIAL AXON: PROPOSED





AERIAL AXON: EXISTING

AERIAL AXON: PROPOSED



OLIVER COPE . ARCHITECT 135 WEST TWENTY-SIXTH STREET, 5TH FL NEW YORK, NY 10001 (212)727-1225

PRIVATE RESIDENCE, 50 WEST 69TH STREET, NEW YORK, NY 10023

LPC-9

APPROVED & PROPOSED REAR ELEVATIONS





#### EXISTING & PROPOSED **REAR ELEVATIONS**























MECH . EQUIP. MOCKUP LOCATION; SEE LPC-19

36" GUARDRAIL VISUAL SCREEN









LPC-15 Scale: 1/32" = 1'-0"

2 PC-18





PRIVATE RESIDENCE, 50 WEST 69TH STREET, NEW YORK, NY 10023









 $\triangle$ 

2

2 1PC-18







2 PC-18

2







## PRIVATE RESIDENCE, 50 WEST 69TH STREET, NEW YORK, NY 10023





## PRIVATE RESIDENCE, 50 WEST 69TH STREET, NEW YORK, NY 10023







VIEW FROM CENTRAL PARK (A)



VIEW FROM CENTRAL PARK (A)



VIEW FROM CENTRAL PARK (A)



VIEW FROM CENTRAL PARK (A)

NOTE: PHOTOS ABOVE SHOW PREVIOUS Mock-up. New Mock-up Scheduled For Week of Jun. 26, 2016. VIEW FROM 45 WEST 69TH (**B**)

VIEW FROM COLUMBUS AVE (C)

NOTE: FOR MECH. EQUIP. MOCK-UP LOCATION SEE DWGS 3/LPC-14 & 2/LPC-18



VIEW FROM CENTRAL PARK WEST (A)