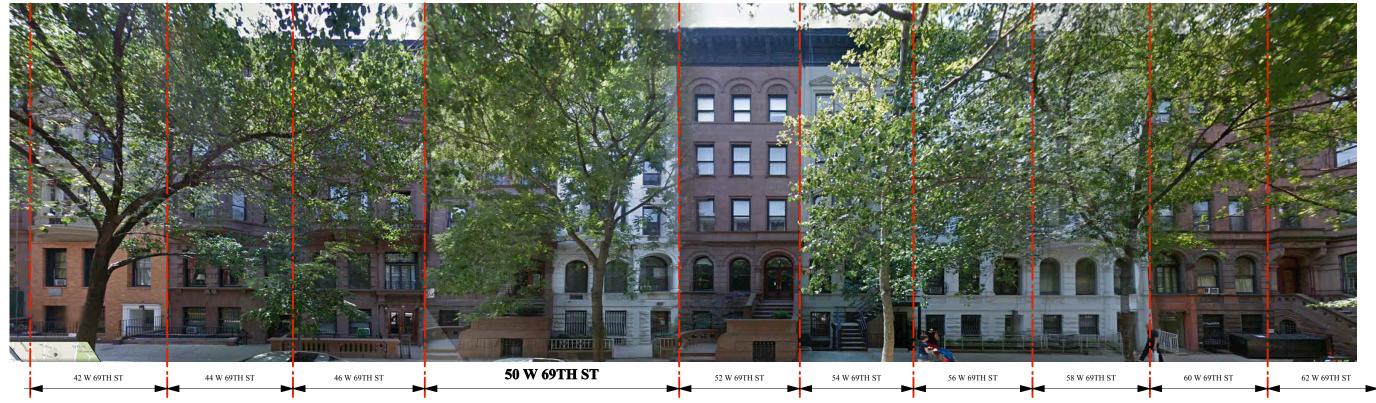

#### EXISTING & PROPOSED **REAR ELEVATIONS**

MECH . EQUIP. MOCKUP LOCATION; SEE LPC-19

36" GUARDRAIL VISUAL SCREEN

LPC-15 Scale: 1/32" = 1'-0"

2 PC-18

PRIVATE RESIDENCE, 50 WEST 69TH STREET, NEW YORK, NY 10023

## PRIVATE RESIDENCE, 50 WEST 69TH STREET, NEW YORK, NY 10023