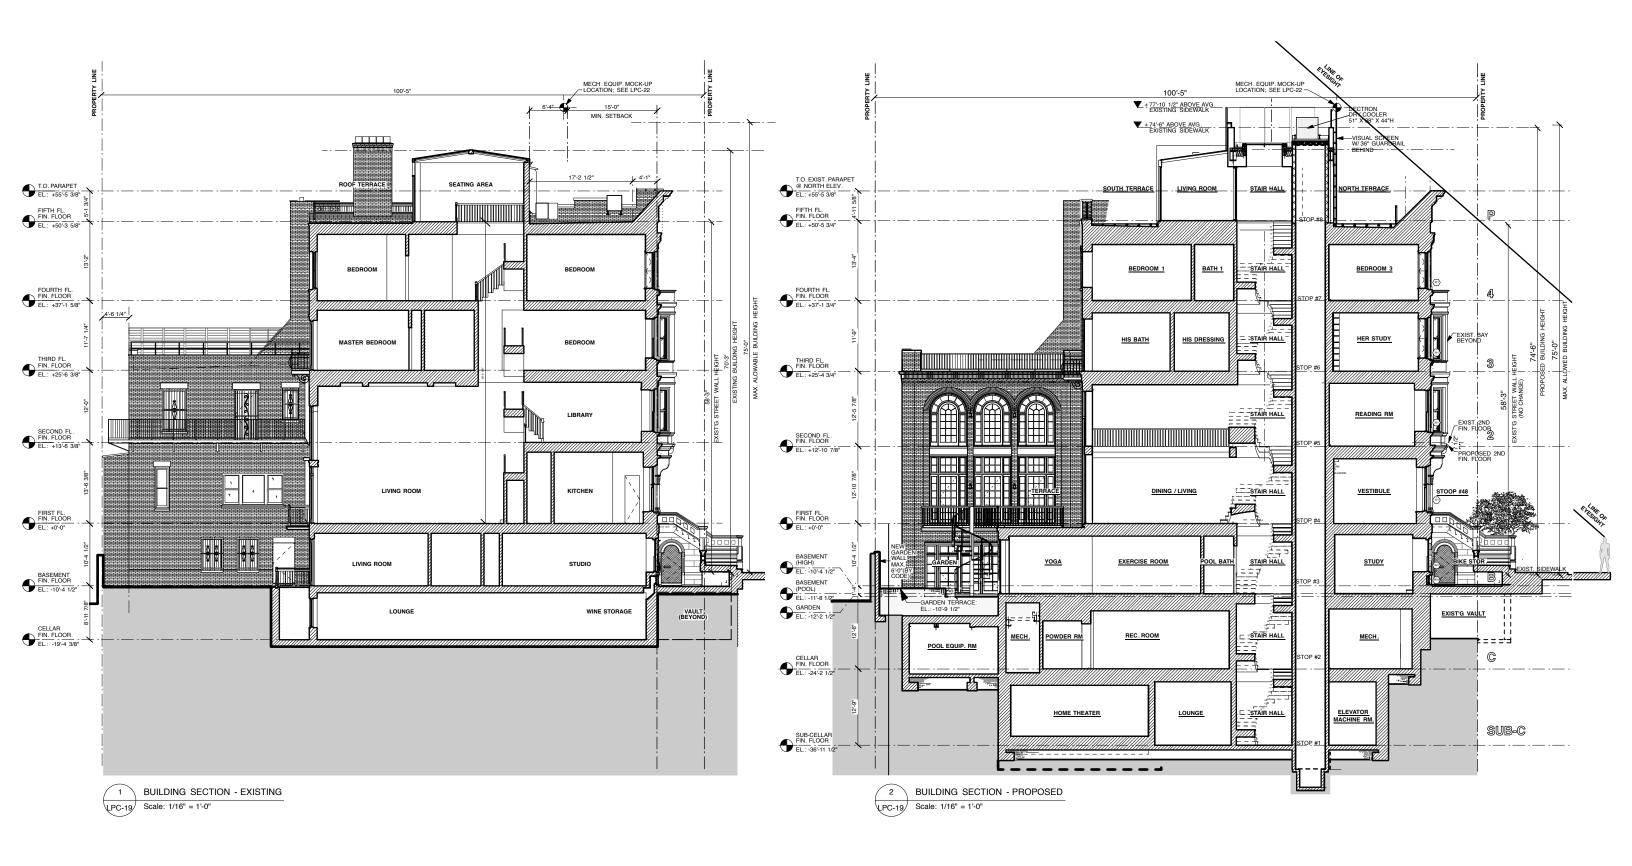

#### EXISTING & PROPOSED **REAR ELEVATIONS**

MECH . EQUIP. MOCKUP LOCATION; SEE LPC-19

36" GUARDRAIL VISUAL SCREEN

LPC-15 Scale: 1/32" = 1'-0"

2 PC-18

PRIVATE RESIDENCE, 50 WEST 69TH STREET, NEW YORK, NY 10023

 $\triangle$ 

2

2 1PC-18

2 PC-18

2

## PRIVATE RESIDENCE, 50 WEST 69TH STREET, NEW YORK, NY 10023