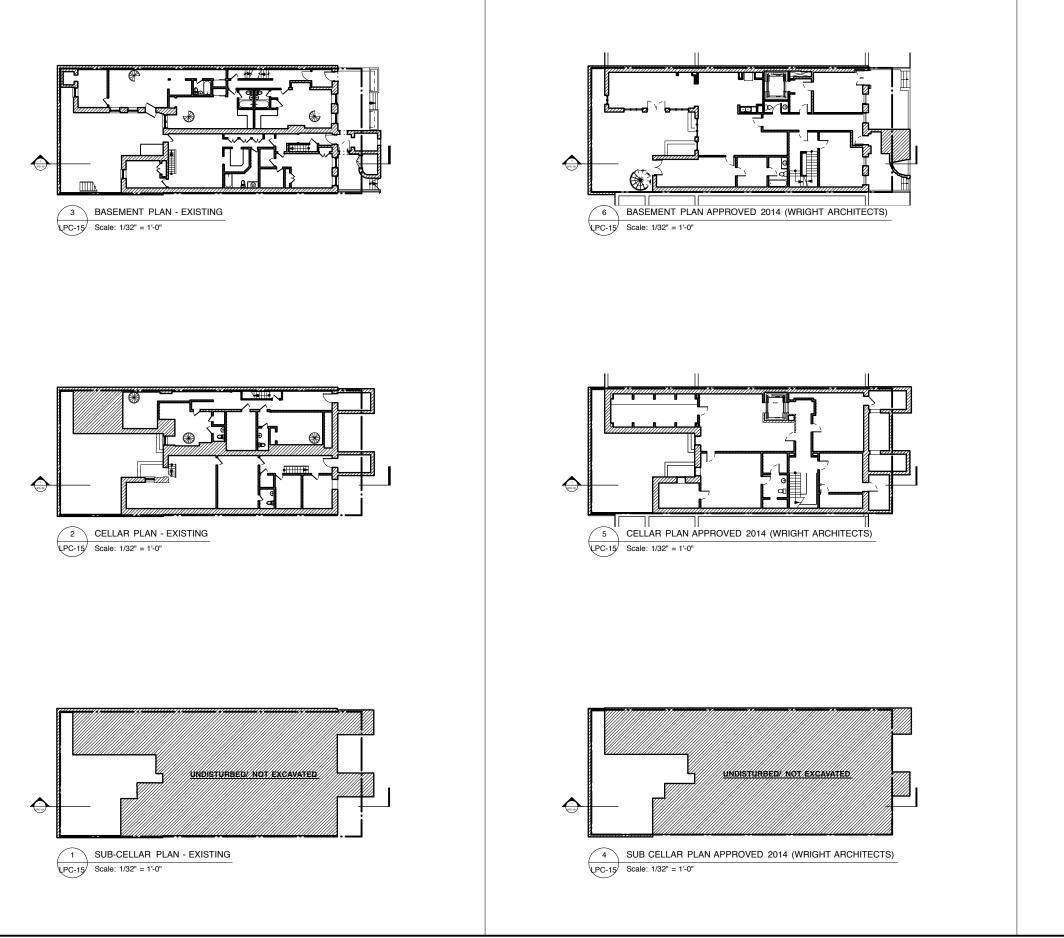

)727-1225

PRIVATE RESIDENCE, 50 WEST 69TH STREET, NEW YORK, NY 10023

EXISTING & PROPOSED AREAWAY ELEVATIONS



# APPROVED 2014







NEW METAL RAILING

BLUESTONE PAVERS AT AREAWAY FLOOR

3. PROPOSED AREAWAY

1. EXISTING AREAWAY

2. APPROVED 2014 AREAWAY (WRIGHT ARCHITECTS)

# PROPOSED

- NEW WD. WINDOWS & DOORS TO MATCH EXIST. AT #48, TYP.







AERIAL AXON: APPROVED 2014

AERIAL AXON: PROPOSED





AERIAL AXON: EXISTING

AERIAL AXON: PROPOSED



OLIVER COPE . ARCHITECT 135 WEST TWENTY-SIXTH STREET, 5TH FL NEW YORK, NY 10001 (212)727-1225

PRIVATE RESIDENCE, 50 WEST 69TH STREET, NEW YORK, NY 10023

LPC-9

APPROVED & PROPOSED REAR ELEVATIONS





#### EXISTING & PROPOSED **REAR ELEVATIONS**























MECH . EQUIP. MOCKUP LOCATION; SEE LPC-19

36" GUARDRAIL VISUAL SCREEN









LPC-15 Scale: 1/32" = 1'-0"

2 PC-18





PRIVATE RESIDENCE, 50 WEST 69TH STREET, NEW YORK, NY 10023









 $\triangle$ 

2

2 1PC-18







2 PC-18

2







## PRIVATE RESIDENCE, 50 WEST 69TH STREET, NEW YORK, NY 10023





## PRIVATE RESIDENCE, 50 WEST 69TH STREET, NEW YORK, NY 10023







VIEW FROM CENTRAL PARK (A)



VIEW FROM CENTRAL PARK (A)



VIEW FROM CENTRAL PARK (A)



VIEW FROM CENTRAL PARK (A)

NOTE: PHOTOS ABOVE SHOW PREVIOUS Mock-up. New Mock-up Scheduled For Week of Jun. 26, 2016. VIEW FROM 45 WEST 69TH (**B**)

VIEW FROM COLUMBUS AVE (C)

NOTE: FOR MECH. EQUIP. MOCK-UP LOCATION SEE DWGS 3/LPC-14 & 2/LPC-18



VIEW FROM CENTRAL PARK WEST (A)