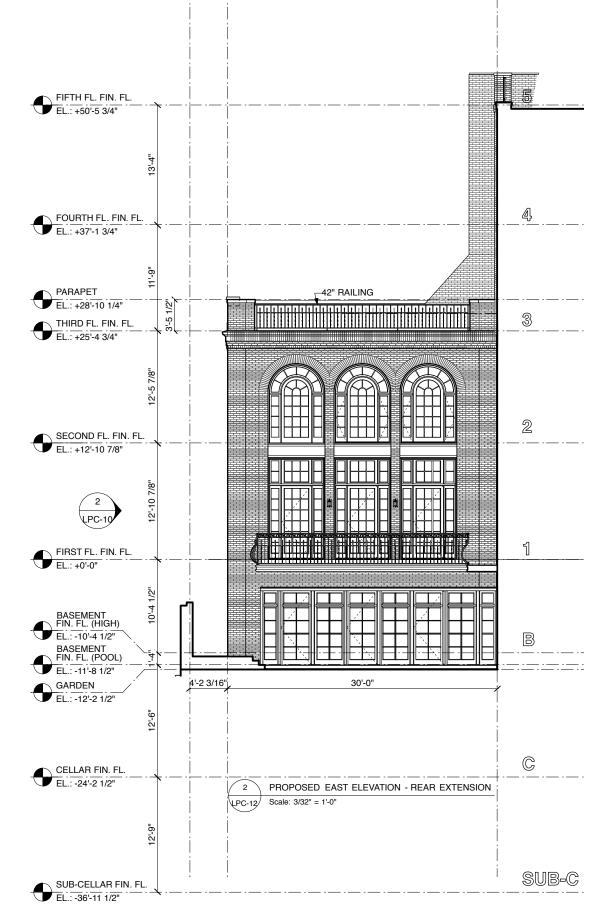

PRIVATE RESIDENCE, 50 WEST 69TH STREET, NEW YORK, NY 10023

LPC-9

APPROVED & PROPOSED REAR ELEVATIONS

#### EXISTING & PROPOSED **REAR ELEVATIONS**

MECH . EQUIP. MOCKUP LOCATION; SEE LPC-19

36" GUARDRAIL VISUAL SCREEN

LPC-15 Scale: 1/32" = 1'-0"

2 PC-18

PRIVATE RESIDENCE, 50 WEST 69TH STREET, NEW YORK, NY 10023