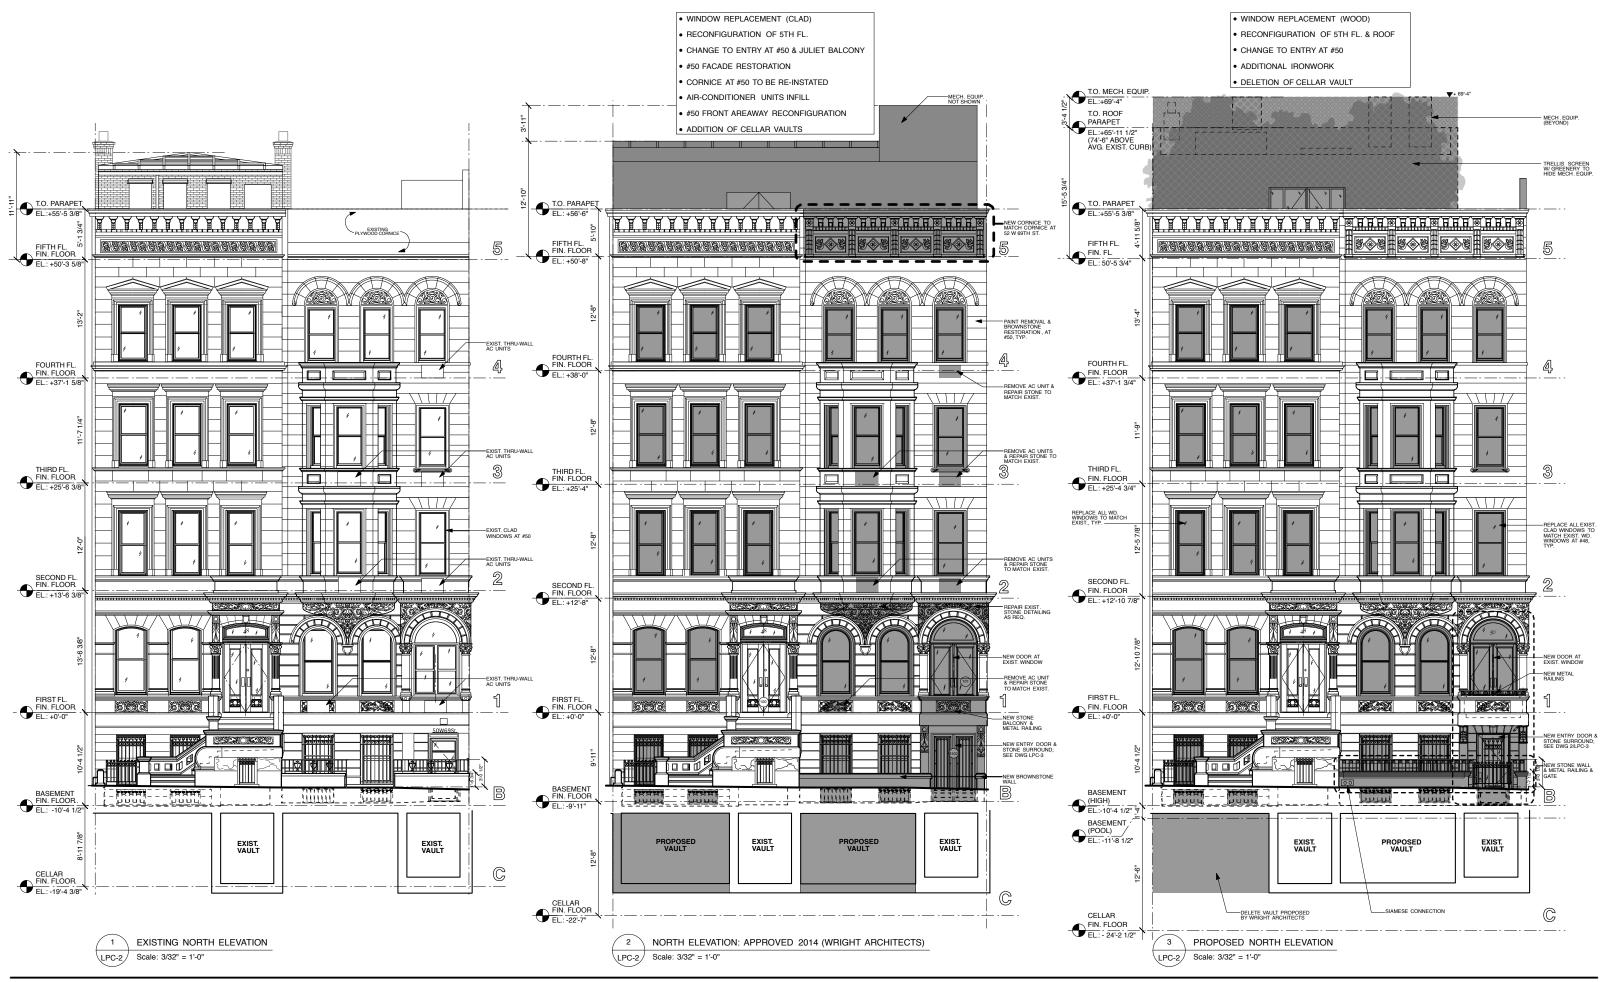

PRIVATE RESIDENCE, 50 WEST 69TH STREET, NEW YORK, NY 10023

LPC-9

APPROVED & PROPOSED REAR ELEVATIONS

#### EXISTING & PROPOSED **REAR ELEVATIONS**

MECH . EQUIP. MOCKUP LOCATION; SEE LPC-19

36" GUARDRAIL VISUAL SCREEN

LPC-15 Scale: 1/32" = 1'-0"

2 PC-18

PRIVATE RESIDENCE, 50 WEST 69TH STREET, NEW YORK, NY 10023