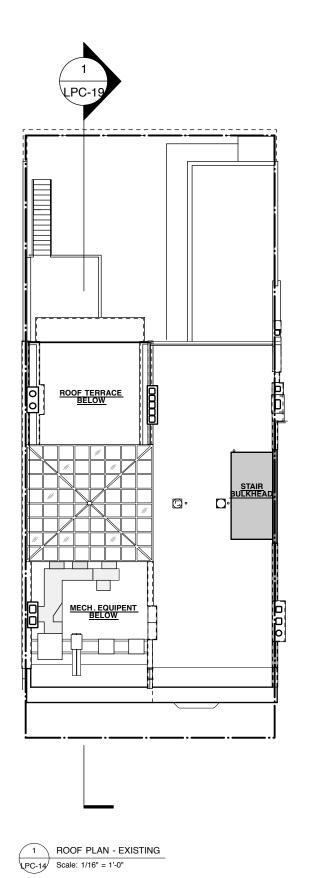

VIEW FROM COLUMBUS AVE (C)

NOTE: FOR MECH. EQUIP. MOCK-UP LOCATION SEE DWGS 3/LPC-14 & 2/LPC-18

VIEW FROM CENTRAL PARK WEST (A)