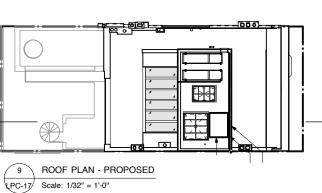

 $\triangle$ 

2

2 1PC-18

2 PC-18

2

## PRIVATE RESIDENCE, 50 WEST 69TH STREET, NEW YORK, NY 10023