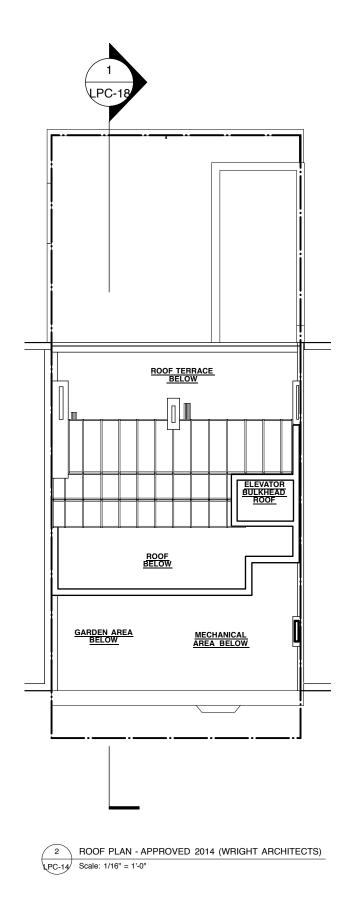

# APPROVED 2014

NEW METAL RAILING

BLUESTONE PAVERS AT AREAWAY FLOOR

3. PROPOSED AREAWAY

1. EXISTING AREAWAY

2. APPROVED 2014 AREAWAY (WRIGHT ARCHITECTS)