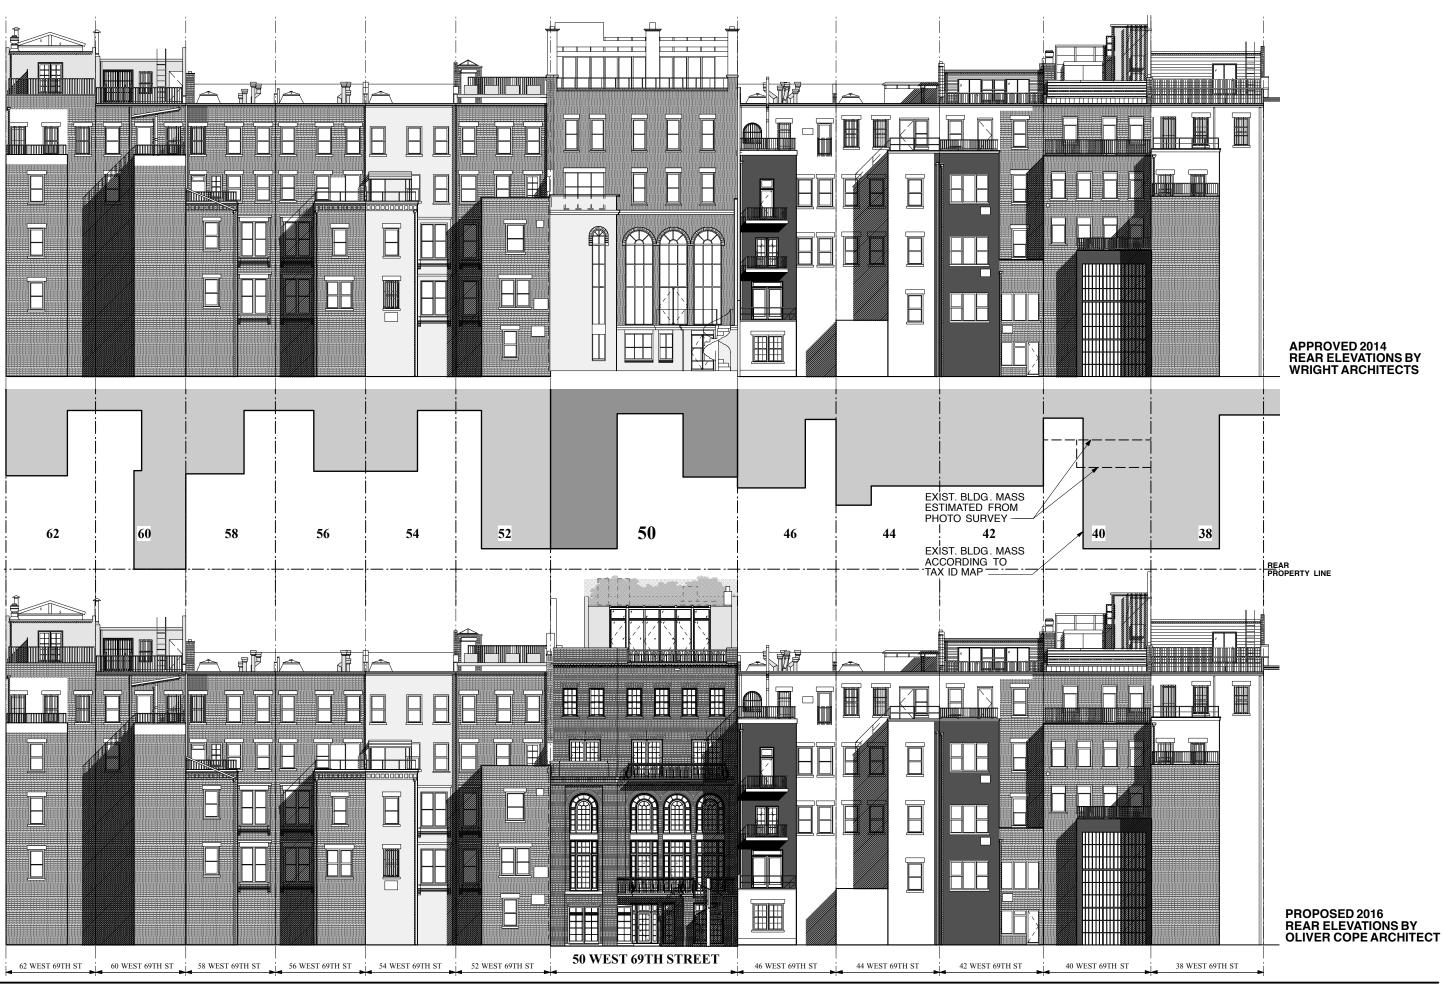

PRIVATE RESIDENCE, 50 WEST 69TH STREET, NEW YORK, NY 10023

LPC-9

APPROVED & PROPOSED REAR ELEVATIONS

#### EXISTING & PROPOSED **REAR ELEVATIONS**

MECH . EQUIP. MOCKUP LOCATION; SEE LPC-19

36" GUARDRAIL VISUAL SCREEN

LPC-15 Scale: 1/32" = 1'-0"

2 PC-18

PRIVATE RESIDENCE, 50 WEST 69TH STREET, NEW YORK, NY 10023