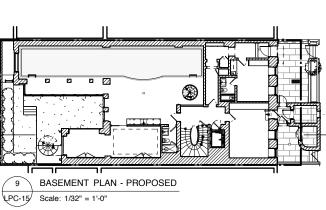

TREET, NEW YORK, NY 10023

EXISTING & PROPOSED AREAWAY ELEVATIONS



# APPROVED 2014







NEW METAL RAILING

BLUESTONE PAVERS AT AREAWAY FLOOR

3. PROPOSED AREAWAY

1. EXISTING AREAWAY

2. APPROVED 2014 AREAWAY (WRIGHT ARCHITECTS)

# PROPOSED

- NEW WD. WINDOWS & DOORS TO MATCH EXIST. AT #48, TYP.







AERIAL AXON: APPROVED 2014

AERIAL AXON: PROPOSED





AERIAL AXON: EXISTING

AERIAL AXON: PROPOSED



OLIVER COPE . ARCHITECT 135 WEST TWENTY-SIXTH STREET, 5TH FL NEW YORK, NY 10001 (212)727-1225

PRIVATE RESIDENCE, 50 WEST 69TH STREET, NEW YORK, NY 10023

LPC-9

APPROVED & PROPOSED REAR ELEVATIONS





#### EXISTING & PROPOSED **REAR ELEVATIONS**























MECH . EQUIP. MOCKUP LOCATION; SEE LPC-19

36" GUARDRAIL VISUAL SCREEN









LPC-15 Scale: 1/32" = 1'-0"

2 PC-18





PRIVATE RESIDENCE, 50 WEST 69TH STREET, NEW YORK, NY 10023









 $\triangle$ 

2

2 1PC-18







2 PC-18

2







## PRIVATE RESIDENCE, 50 WEST 69TH STREET, NEW YORK, NY 10023





## PRIVATE RESIDENCE, 50 WEST 69TH STREET, NEW YORK, NY 10023







VIEW FROM CENTRAL PARK (A)



VIEW FROM CENTRAL PARK (A)



VIEW FROM CENTRAL PARK (A)



VIEW FROM CENTRAL PARK (A)

NOTE: PHOTOS ABOVE SHOW PREVIOUS Mock-up. New Mock-up Scheduled For Week of Jun. 26, 2016. VIEW FROM 45 WEST 69TH (**B**)

VIEW FROM COLUMBUS AVE (C)

NOTE: FOR MECH. EQUIP. MOCK-UP LOCATION SEE DWGS 3/LPC-14 & 2/LPC-18



VIEW FROM CENTRAL PARK WEST (A)