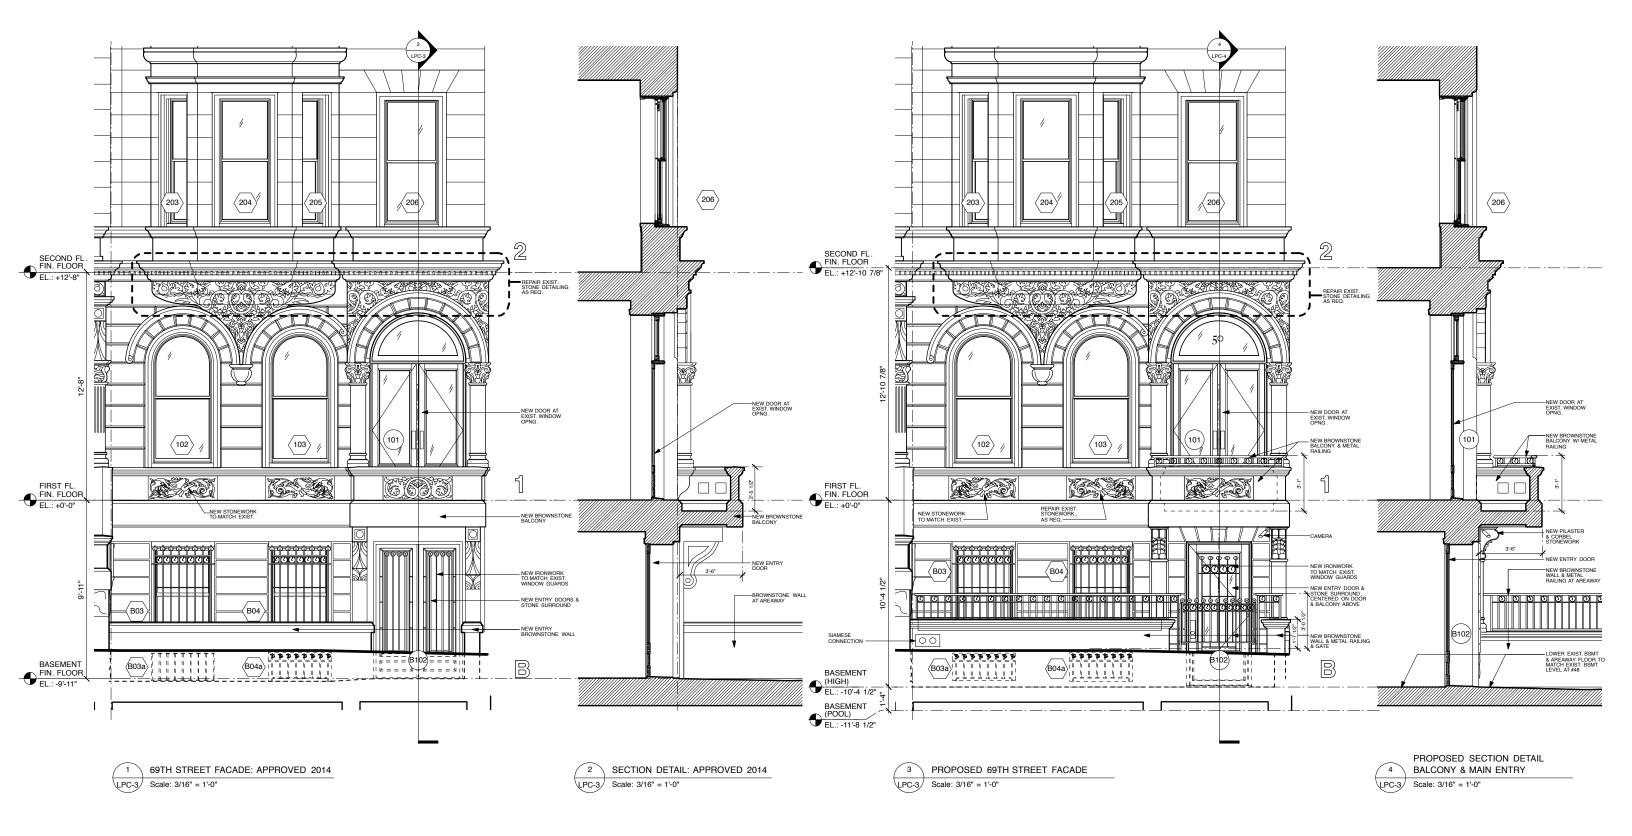

EXISTING FRONT ELEVATION & CONTEXT





OLIVER COPE . ARCHITECT 135 WEST TWENTY-SIXTH STREET, 5TH FL NEW YORK, NY 10001 (212)727-1225

PRIVATE RESIDENCE, 50 WEST 69TH STREET, NEW YORK, NY 10023







OLIVER COPE . ARCHITECT 135 WEST TWENTY-SIXTH STREET, 5TH FL NEW YORK, NY 10001 (212)727-1225

PRIVATE RESIDENCE, 50 WEST 69TH STREET, NEW YORK, NY 10023

EXISTING & PROPOSED AREAWAY ELEVATIONS



# APPROVED 2014







NEW METAL RAILING

BLUESTONE PAVERS AT AREAWAY FLOOR

3. PROPOSED AREAWAY

1. EXISTING AREAWAY

2. APPROVED 2014 AREAWAY (WRIGHT ARCHITECTS)

# PROPOSED

- NEW WD. WINDOWS & DOORS TO MATCH EXIST. AT #48, TYP.







AERIAL AXON: APPROVED 2014

AERIAL AXON: PROPOSED





AERIAL AXON: EXISTING

AERIAL AXON: PROPOSED



OLIVER COPE . ARCHITECT 135 WEST TWENTY-SIXTH STREET, 5TH FL NEW YORK, NY 10001 (212)727-1225

PRIVATE RESIDENCE, 50 WEST 69TH STREET, NEW YORK, NY 10023

LPC-9

APPROVED & PROPOSED REAR ELEVATIONS





#### EXISTING & PROPOSED **REAR ELEVATIONS**