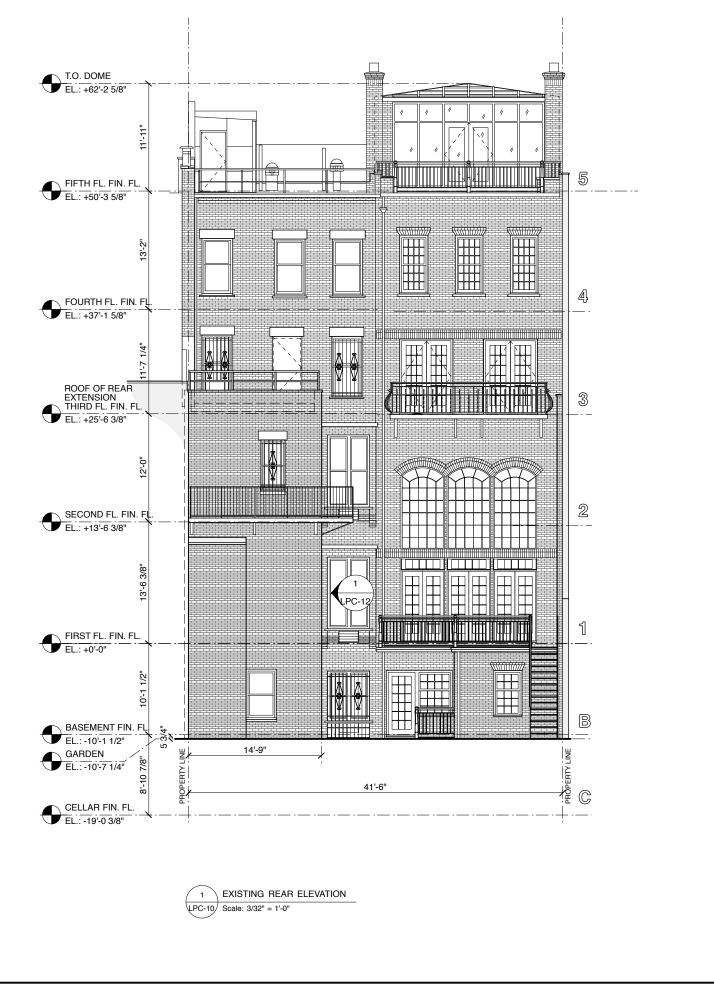

PRIVATE RESIDENCE, 50 WEST 69TH STREET, NEW YORK, NY 10023

LPC-9

APPROVED & PROPOSED REAR ELEVATIONS

#### EXISTING & PROPOSED **REAR ELEVATIONS**

MECH . EQUIP. MOCKUP LOCATION; SEE LPC-19

36" GUARDRAIL VISUAL SCREEN

LPC-15 Scale: 1/32" = 1'-0"

2 PC-18

PRIVATE RESIDENCE, 50 WEST 69TH STREET, NEW YORK, NY 10023