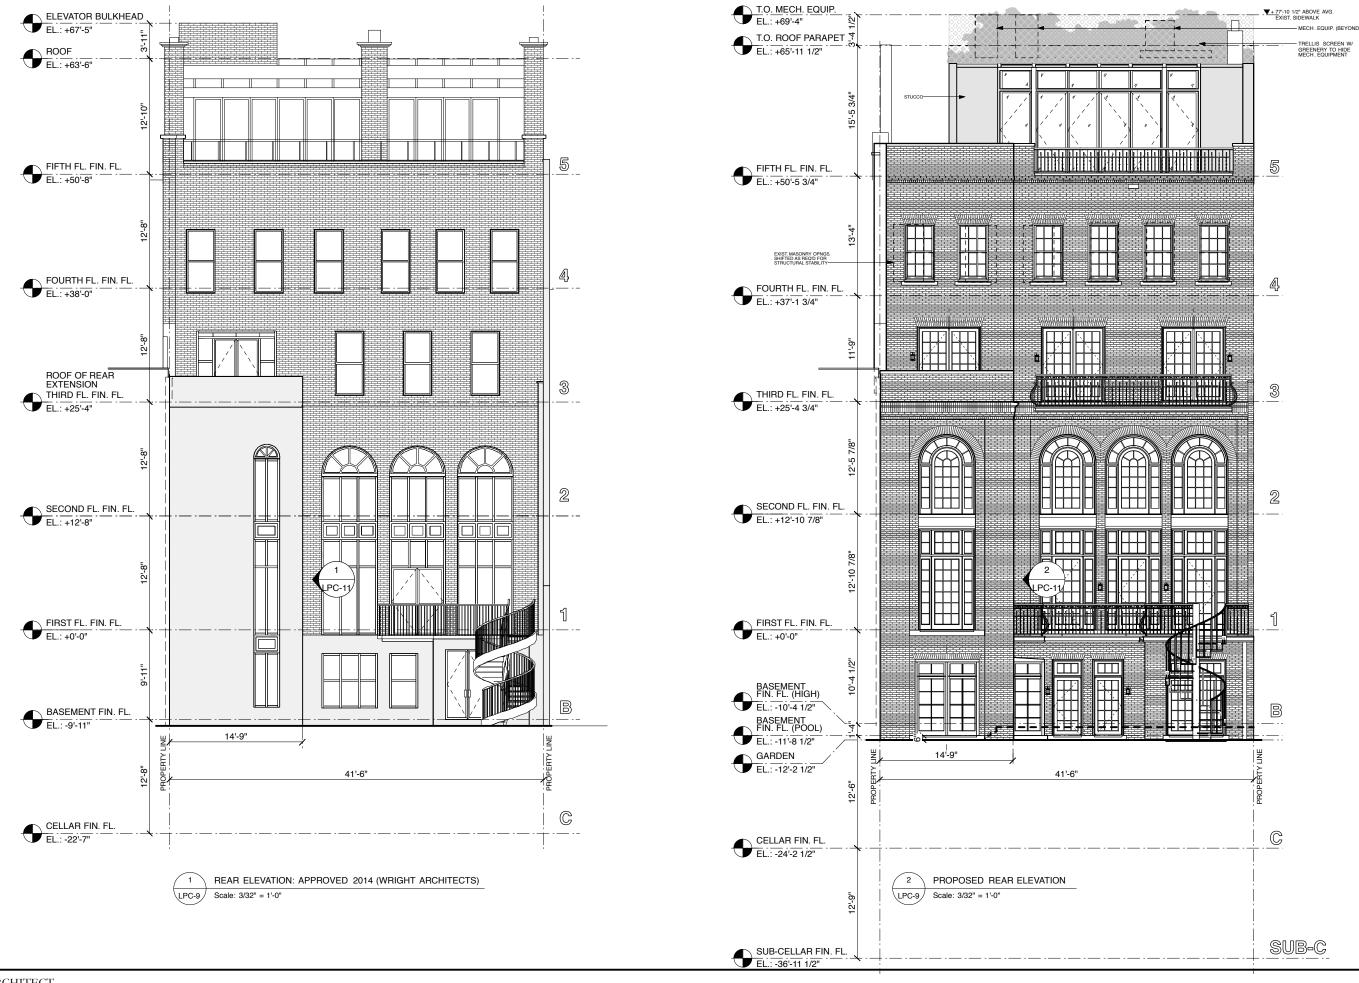

PRIVATE RESIDENCE, 50 WEST 69TH STREET, NEW YORK, NY 10023

LPC-9

APPROVED & PROPOSED REAR ELEVATIONS

#### EXISTING & PROPOSED **REAR ELEVATIONS**

MECH . EQUIP. MOCKUP LOCATION; SEE LPC-19

36" GUARDRAIL VISUAL SCREEN

LPC-15 Scale: 1/32" = 1'-0"

2 PC-18

PRIVATE RESIDENCE, 50 WEST 69TH STREET, NEW YORK, NY 10023