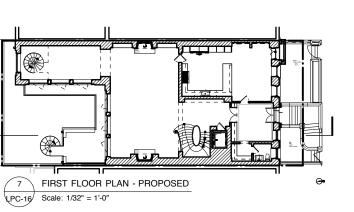

# APPROVED 2014







NEW METAL RAILING

BLUESTONE PAVERS AT AREAWAY FLOOR

3. PROPOSED AREAWAY

1. EXISTING AREAWAY

2. APPROVED 2014 AREAWAY (WRIGHT ARCHITECTS)

# PROPOSED

- NEW WD. WINDOWS & DOORS TO MATCH EXIST. AT #48, TYP.







AERIAL AXON: APPROVED 2014

AERIAL AXON: PROPOSED





AERIAL AXON: EXISTING

AERIAL AXON: PROPOSED



OLIVER COPE . ARCHITECT 135 WEST TWENTY-SIXTH STREET, 5TH FL NEW YORK, NY 10001 (212)727-1225

PRIVATE RESIDENCE, 50 WEST 69TH STREET, NEW YORK, NY 10023

LPC-9

APPROVED & PROPOSED REAR ELEVATIONS





#### EXISTING & PROPOSED **REAR ELEVATIONS**























MECH . EQUIP. MOCKUP LOCATION; SEE LPC-19

36" GUARDRAIL VISUAL SCREEN









LPC-15 Scale: 1/32" = 1'-0"

2 PC-18





PRIVATE RESIDENCE, 50 WEST 69TH STREET, NEW YORK, NY 10023









 $\triangle$ 

2

2 1PC-18







2 PC-18

2







## PRIVATE RESIDENCE, 50 WEST 69TH STREET, NEW YORK, NY 10023





## PRIVATE RESIDENCE, 50 WEST 69TH STREET, NEW YORK, NY 10023







VIEW FROM CENTRAL PARK (A)



VIEW FROM CENTRAL PARK (A)



VIEW FROM CENTRAL PARK (A)



VIEW FROM CENTRAL PARK (A)

NOTE: PHOTOS ABOVE SHOW PREVIOUS Mock-up. New Mock-up Scheduled For Week of Jun. 26, 2016. VIEW FROM 45 WEST 69TH (**B**)

VIEW FROM COLUMBUS AVE (C)

NOTE: FOR MECH. EQUIP. MOCK-UP LOCATION SEE DWGS 3/LPC-14 & 2/LPC-18



VIEW FROM CENTRAL PARK WEST (A)