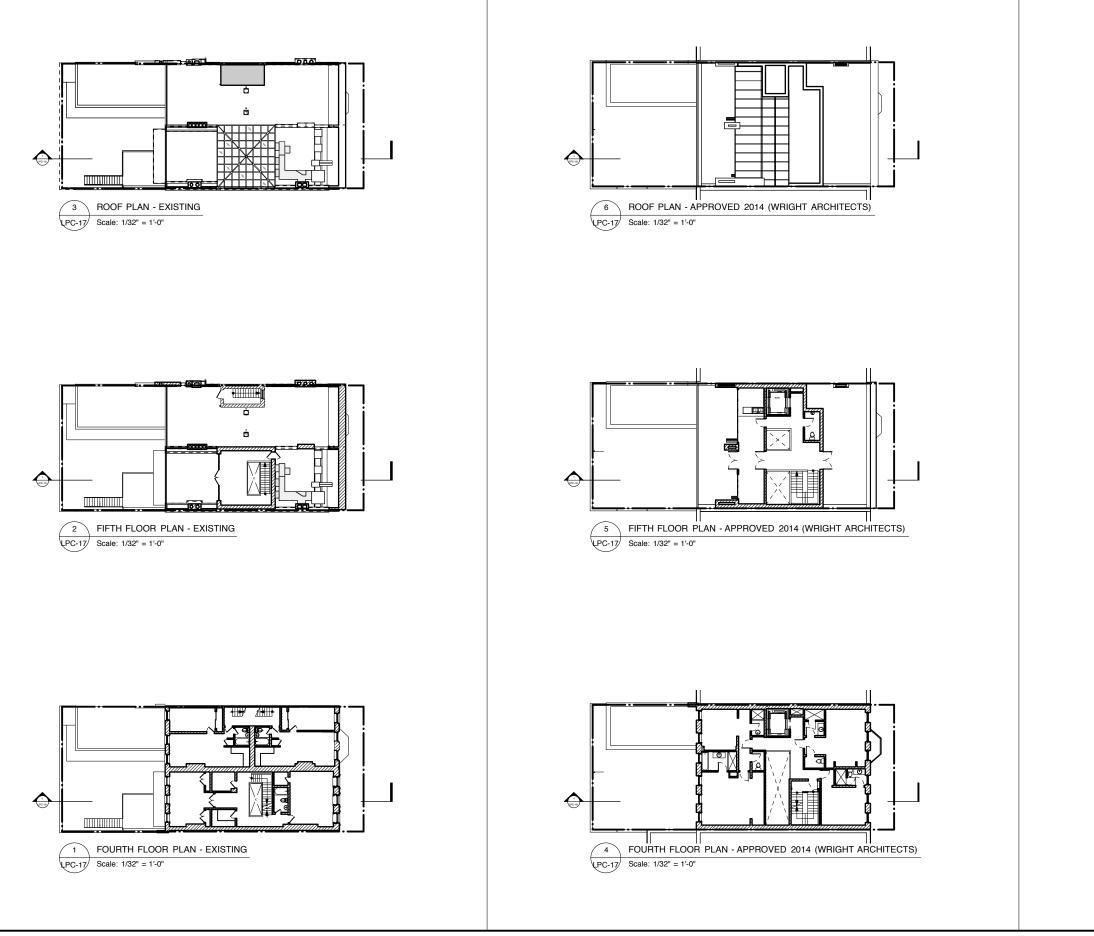

L RAILING

BLUESTONE PAVERS AT AREAWAY FLOOR

3. PROPOSED AREAWAY

1. EXISTING AREAWAY

2. APPROVED 2014 AREAWAY (WRIGHT ARCHITECTS)

# PROPOSED

- NEW WD. WINDOWS & DOORS TO MATCH EXIST. AT #48, TYP.







AERIAL AXON: APPROVED 2014

AERIAL AXON: PROPOSED





AERIAL AXON: EXISTING

AERIAL AXON: PROPOSED



OLIVER COPE . ARCHITECT 135 WEST TWENTY-SIXTH STREET, 5TH FL NEW YORK, NY 10001 (212)727-1225

PRIVATE RESIDENCE, 50 WEST 69TH STREET, NEW YORK, NY 10023

LPC-9

APPROVED & PROPOSED REAR ELEVATIONS





#### EXISTING & PROPOSED **REAR ELEVATIONS**























MECH . EQUIP. MOCKUP LOCATION; SEE LPC-19

36" GUARDRAIL VISUAL SCREEN









LPC-15 Scale: 1/32" = 1'-0"

2 PC-18





PRIVATE RESIDENCE, 50 WEST 69TH STREET, NEW YORK, NY 10023









 $\triangle$ 

2

2 1PC-18







2 PC-18

2







## PRIVATE RESIDENCE, 50 WEST 69TH STREET, NEW YORK, NY 10023





## PRIVATE RESIDENCE, 50 WEST 69TH STREET, NEW YORK, NY 10023







VIEW FROM CENTRAL PARK (A)



VIEW FROM CENTRAL PARK (A)



VIEW FROM CENTRAL PARK (A)



VIEW FROM CENTRAL PARK (A)

NOTE: PHOTOS ABOVE SHOW PREVIOUS Mock-up. New Mock-up Scheduled For Week of Jun. 26, 2016. VIEW FROM 45 WEST 69TH (**B**)

VIEW FROM COLUMBUS AVE (C)

NOTE: FOR MECH. EQUIP. MOCK-UP LOCATION SEE DWGS 3/LPC-14 & 2/LPC-18



VIEW FROM CENTRAL PARK WEST (A)