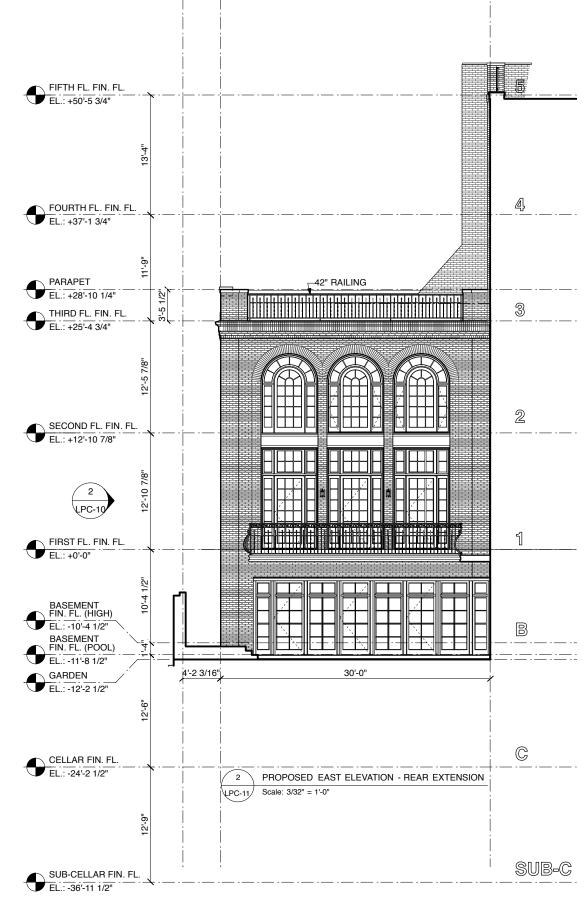

PRIVATE RESIDENCE, 50 WEST 69TH STREET, NEW YORK, NY 10023

LPC-9

APPROVED & PROPOSED REAR ELEVATIONS

#### EXISTING & PROPOSED **REAR ELEVATIONS**

MECH . EQUIP. MOCKUP LOCATION; SEE LPC-19

36" GUARDRAIL VISUAL SCREEN

LPC-15 Scale: 1/32" = 1'-0"

2 PC-18

PRIVATE RESIDENCE, 50 WEST 69TH STREET, NEW YORK, NY 10023