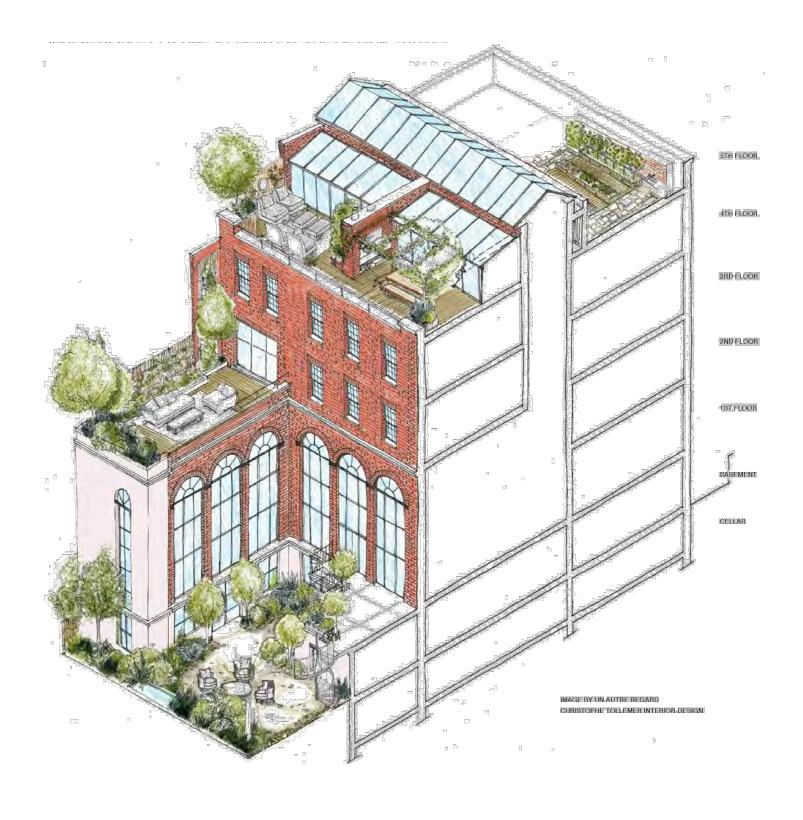

# PROPOSED

- NEW WD. WINDOWS & DOORS TO MATCH EXIST. AT #48, TYP.

AERIAL AXON: APPROVED 2014

AERIAL AXON: PROPOSED

AERIAL AXON: EXISTING

AERIAL AXON: PROPOSED

OLIVER COPE . ARCHITECT 135 WEST TWENTY-SIXTH STREET, 5TH FL NEW YORK, NY 10001 (212)727-1225