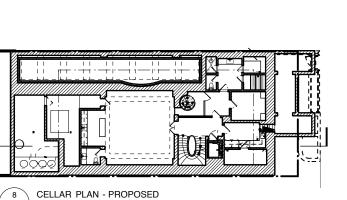

-1225

PRIVATE RESIDENCE, 50 WEST 69TH STREET, NEW YORK, NY 10023

EXISTING & PROPOSED AREAWAY ELEVATIONS



# APPROVED 2014







NEW METAL RAILING

BLUESTONE PAVERS AT AREAWAY FLOOR

3. PROPOSED AREAWAY

1. EXISTING AREAWAY

2. APPROVED 2014 AREAWAY (WRIGHT ARCHITECTS)

# PROPOSED

- NEW WD. WINDOWS & DOORS TO MATCH EXIST. AT #48, TYP.







AERIAL AXON: APPROVED 2014

AERIAL AXON: PROPOSED





AERIAL AXON: EXISTING

AERIAL AXON: PROPOSED



OLIVER COPE . ARCHITECT 135 WEST TWENTY-SIXTH STREET, 5TH FL NEW YORK, NY 10001 (212)727-1225

PRIVATE RESIDENCE, 50 WEST 69TH STREET, NEW YORK, NY 10023

LPC-9

APPROVED & PROPOSED REAR ELEVATIONS





#### EXISTING & PROPOSED **REAR ELEVATIONS**























MECH . EQUIP. MOCKUP LOCATION; SEE LPC-19

36" GUARDRAIL VISUAL SCREEN









LPC-15 Scale: 1/32" = 1'-0"

2 PC-18





PRIVATE RESIDENCE, 50 WEST 69TH STREET, NEW YORK, NY 10023









 $\triangle$ 

2

2 1PC-18







2 PC-18

2







## PRIVATE RESIDENCE, 50 WEST 69TH STREET, NEW YORK, NY 10023





## PRIVATE RESIDENCE, 50 WEST 69TH STREET, NEW YORK, NY 10023







VIEW FROM CENTRAL PARK (A)



VIEW FROM CENTRAL PARK (A)



VIEW FROM CENTRAL PARK (A)



VIEW FROM CENTRAL PARK (A)

NOTE: PHOTOS ABOVE SHOW PREVIOUS Mock-up. New Mock-up Scheduled For Week of Jun. 26, 2016. VIEW FROM 45 WEST 69TH (**B**)

VIEW FROM COLUMBUS AVE (C)

NOTE: FOR MECH. EQUIP. MOCK-UP LOCATION SEE DWGS 3/LPC-14 & 2/LPC-18



VIEW FROM CENTRAL PARK WEST (A)