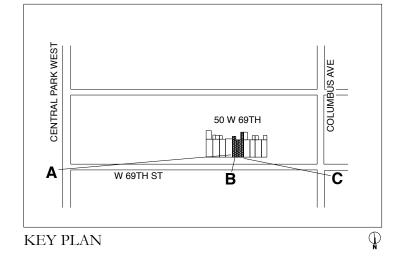

## PRIVATE RESIDENCE, 50 WEST 69TH STREET, NEW YORK, NY 10023

VIEW FROM CENTRAL PARK (A)

VIEW FROM CENTRAL PARK (A)

VIEW FROM CENTRAL PARK (A)

VIEW FROM CENTRAL PARK (A)

NOTE: PHOTOS ABOVE SHOW PREVIOUS Mock-up. New Mock-up Scheduled For Week of Jun. 26, 2016. VIEW FROM 45 WEST 69TH (**B**)

VIEW FROM COLUMBUS AVE (C)

NOTE: FOR MECH. EQUIP. MOCK-UP LOCATION SEE DWGS 3/LPC-14 & 2/LPC-18

VIEW FROM CENTRAL PARK WEST (A)