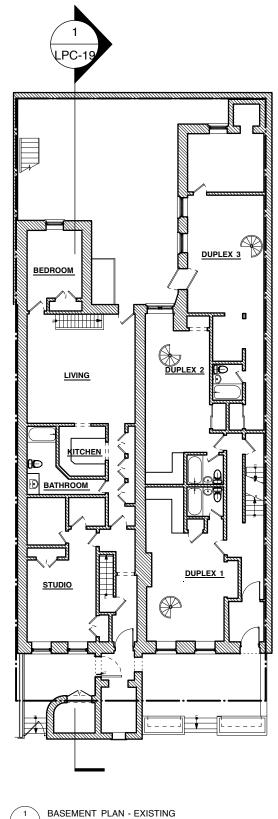

# APPROVED 2014

NEW METAL RAILING

BLUESTONE PAVERS AT AREAWAY FLOOR

3. PROPOSED AREAWAY

1. EXISTING AREAWAY

2. APPROVED 2014 AREAWAY (WRIGHT ARCHITECTS)