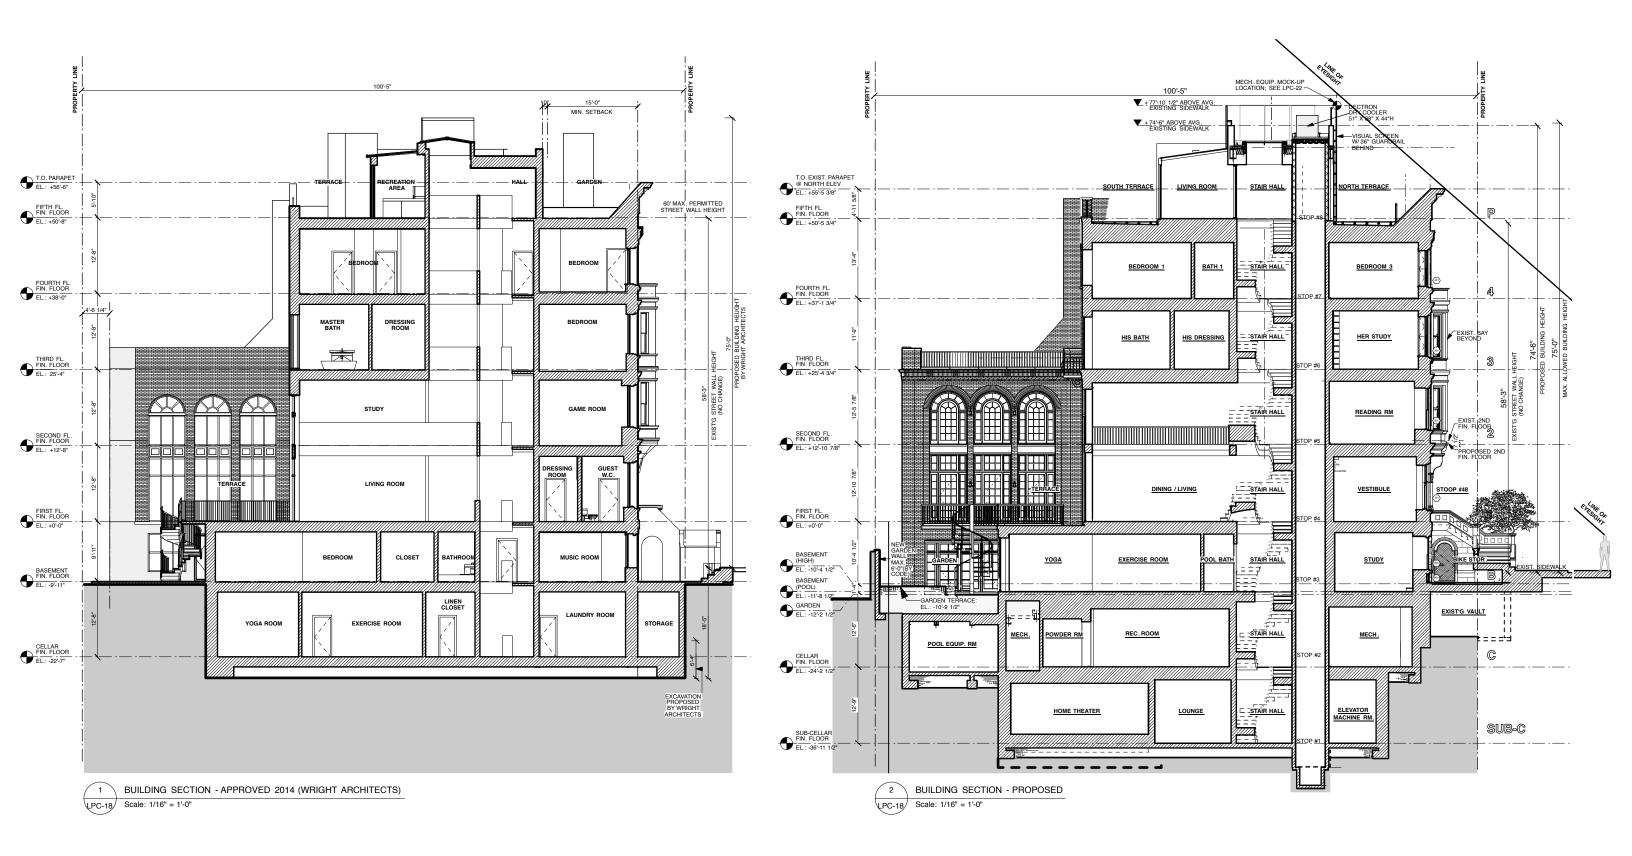

#### EXISTING & PROPOSED **REAR ELEVATIONS**

MECH . EQUIP. MOCKUP LOCATION; SEE LPC-19

36" GUARDRAIL VISUAL SCREEN

LPC-15 Scale: 1/32" = 1'-0"

2 PC-18

PRIVATE RESIDENCE, 50 WEST 69TH STREET, NEW YORK, NY 10023

 $\triangle$ 

2

2 1PC-18

2 PC-18

2

## PRIVATE RESIDENCE, 50 WEST 69TH STREET, NEW YORK, NY 10023