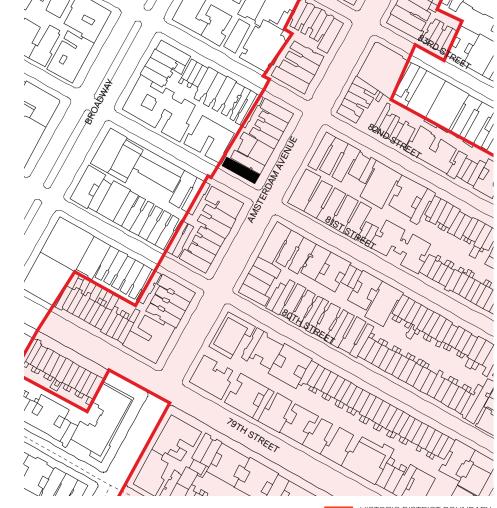

#### HISTORIC DISTRICT INFORMATION

UPPER WEST SIDE - CENTRAL PARK WEST HISTORIC DISTRICT

THE UPPER WEST SIDE - CENTRAL PARK WEST HISTORIC DIS-TRICT WAS DESIGNATED ON APRIL 24, 1990, BY THE NEW YORK CITY LANDMARK PRESERVATION COMMISSION. THE ADJA-CENT MAP ILLUSTRATES THE DISTRICT BOUNDARIES.

THE DISTRICT ENCOMPASSES AN AREA DEFINED BY ITS LARGE CONCENTRATION OF ARCHITECTURALLY DISTINCTIVE AND HIGH QUALITY BUILDINGS WHICH CHARACTERIZE THE DE-VELOPMENT OF THE UPPER WEST SIDE EAST OF BROADWAY OVER A FIFTY YEAR PERIOD FROM THE 1880S TO THE 1930S. THE DISTRICT ENCOMPASSES A NUMBER OF RESIDENTIAL BUILDING TYPES, AS WELL AS RELATED INSTITUTIONAL AND COMMERCIAL BUILDINGS. THE COMPLEX HISTORICAL AND ARCHITECTURAL INTERRELATIONSHIP AMONG THESE BUILD-INGS IS ONE O THE FACTORS WHICH HELPS TO DEFINE THE CHARACTER OF THE DISTRICT.