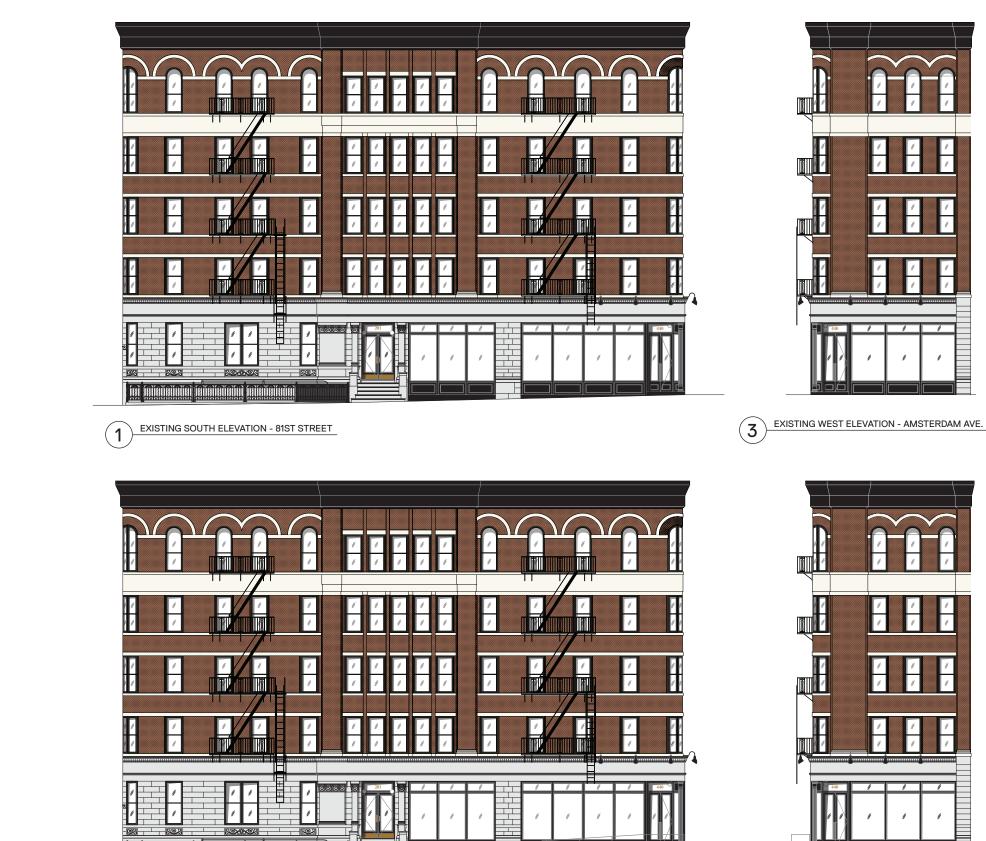

# PRESENT DAY PHOTOS

2 PROPOSED SOUTH ELEVATION - 81ST STREET

iii iii

#### 201 WEST 81ST ST EXTERIOR

PROPOSED WEST ELEVATION - AMSTERDAM AVE.

4