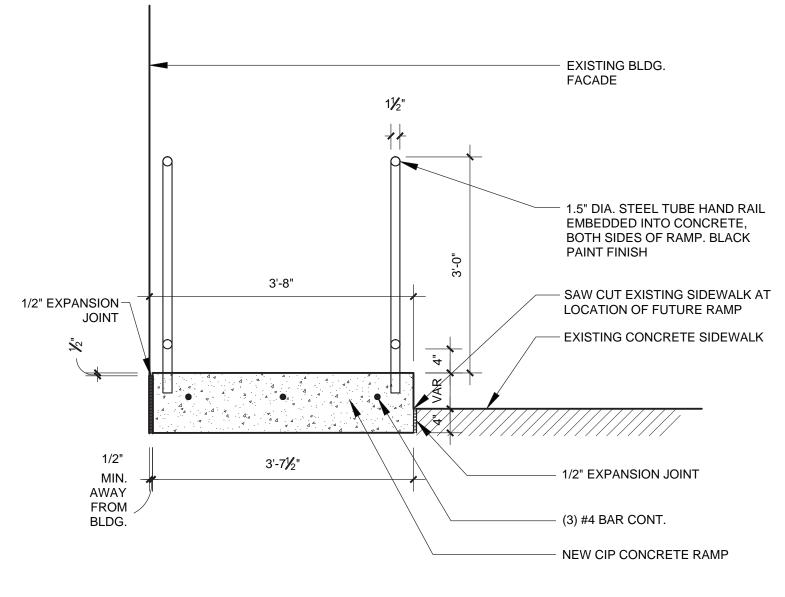

# PROPOSED ELEVATION AND PLAN

PROPOSED HANDRAIL DETAIL

RAMP HANDRAIL - BLACK PAINT FINISH

### 201 WEST 81ST ST EXTERIOR

1