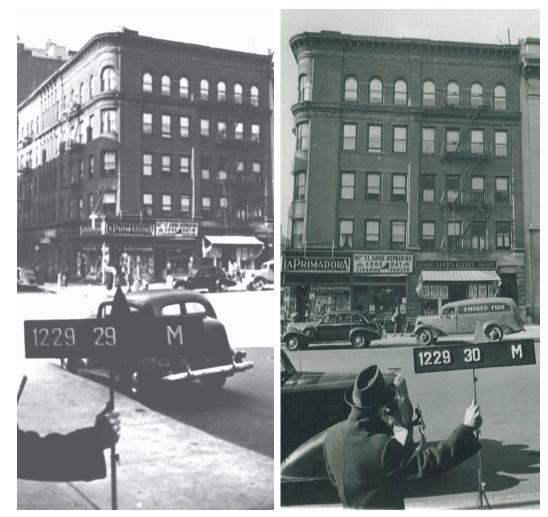

HISTORIC DISTRICT BOUNDARY SITE

1940'S TAX PHOTO - 81ST STREET

### **PROJECT INFORMATION AND SITE MAPS**

1940'S TAX PHOTO - 81ST STREET

440 AMSTERDAM AVE. TAX LOT PHOTO /1940

442 AMSTERDAM AVE. TAX LOT PHOTO /1940

#### 201 WEST 81ST ST EXTERIOR

201 West 81st Street New York, NY 10024 04/01/2016 Drawing No. L 1.0

203 WEST 81ST STREET TAX LOT PHOTO /1940

NYC LANDMARKS PRESERVATION PHOTO 1, 1990

NYC LANDMARKS PRESERVATION PHOTO 2, 1990

CORNER OF 81ST STREET AND AMSTERDAM AVENUE