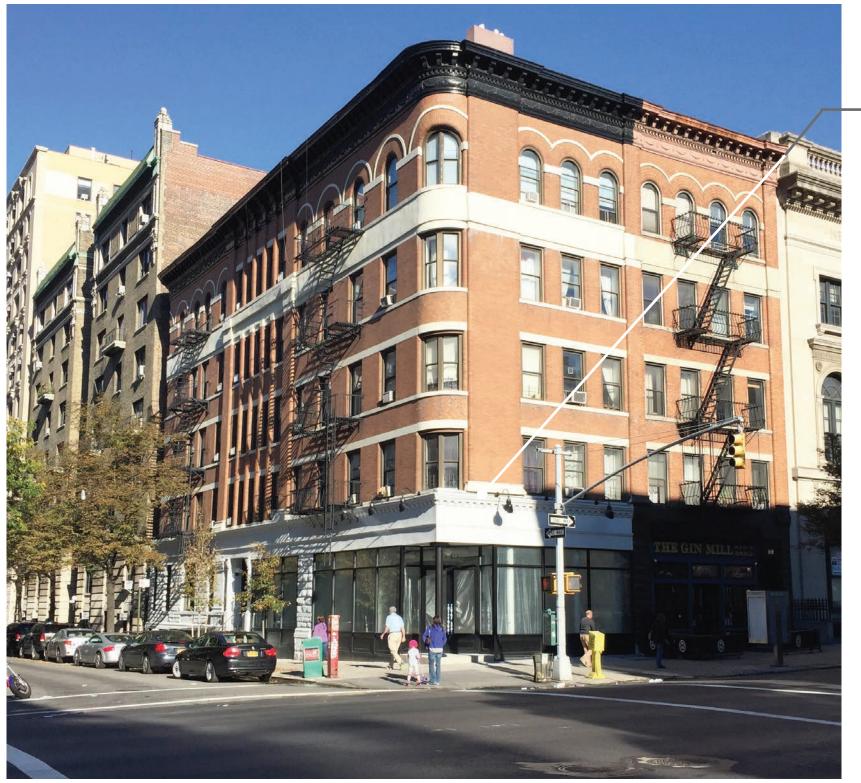

#### 201 WEST 81ST ST EXTERIOR

| Drawing No. | 201 West 81st Stree              |
|-------------|----------------------------------|
| L 0.0       | New York, NY 10024<br>04/01/2016 |

# 201 WEST 81st STREET EXTERIOR RENOVATION DESCRIPTION

- New ADA accessible ramp on 81st.

81ST STREET

CORNER AT 81ST STREET AND AMSTERDAM AVENUE