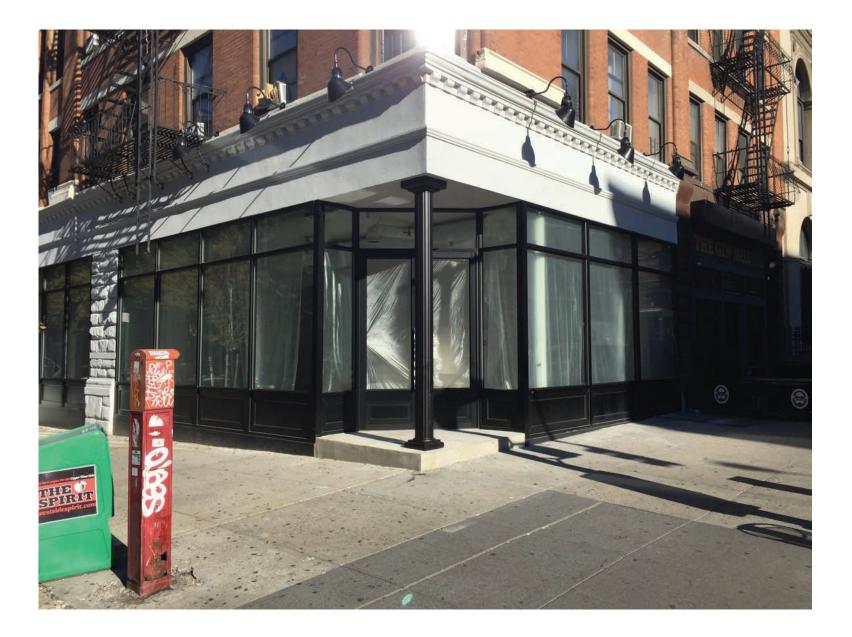

CORNER OF 81ST STREET AND AMSTERDAM AVENUE

# 201 WEST 81st STREET EXTERIOR RENOVATION DESCRIPTION

- New ADA accessible ramp on 81st.

81ST STREET

CORNER AT 81ST STREET AND AMSTERDAM AVENUE