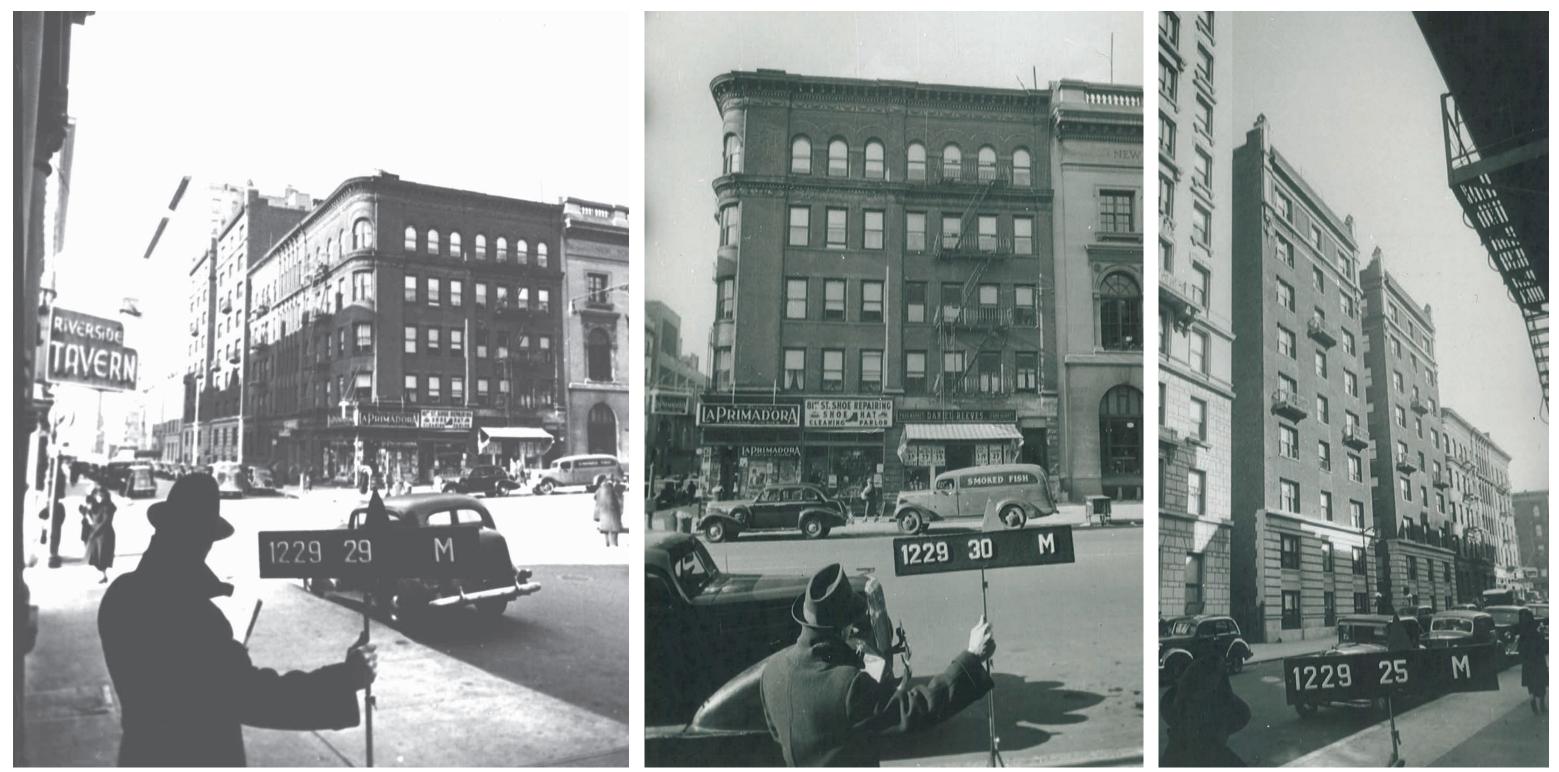

HISTORIC DISTRICT BOUNDARY SITE

1940'S TAX PHOTO - 81ST STREET

### **PROJECT INFORMATION AND SITE MAPS**

1940'S TAX PHOTO - 81ST STREET

440 AMSTERDAM AVE. TAX LOT PHOTO /1940

442 AMSTERDAM AVE. TAX LOT PHOTO /1940

#### 201 WEST 81ST ST EXTERIOR

201 West 81st Street New York, NY 10024 04/01/2016 Drawing No. L 1.0

203 WEST 81ST STREET TAX LOT PHOTO /1940

NYC LANDMARKS PRESERVATION PHOTO 1, 1990

NYC LANDMARKS PRESERVATION PHOTO 2, 1990

CORNER OF 81ST STREET AND AMSTERDAM AVENUE