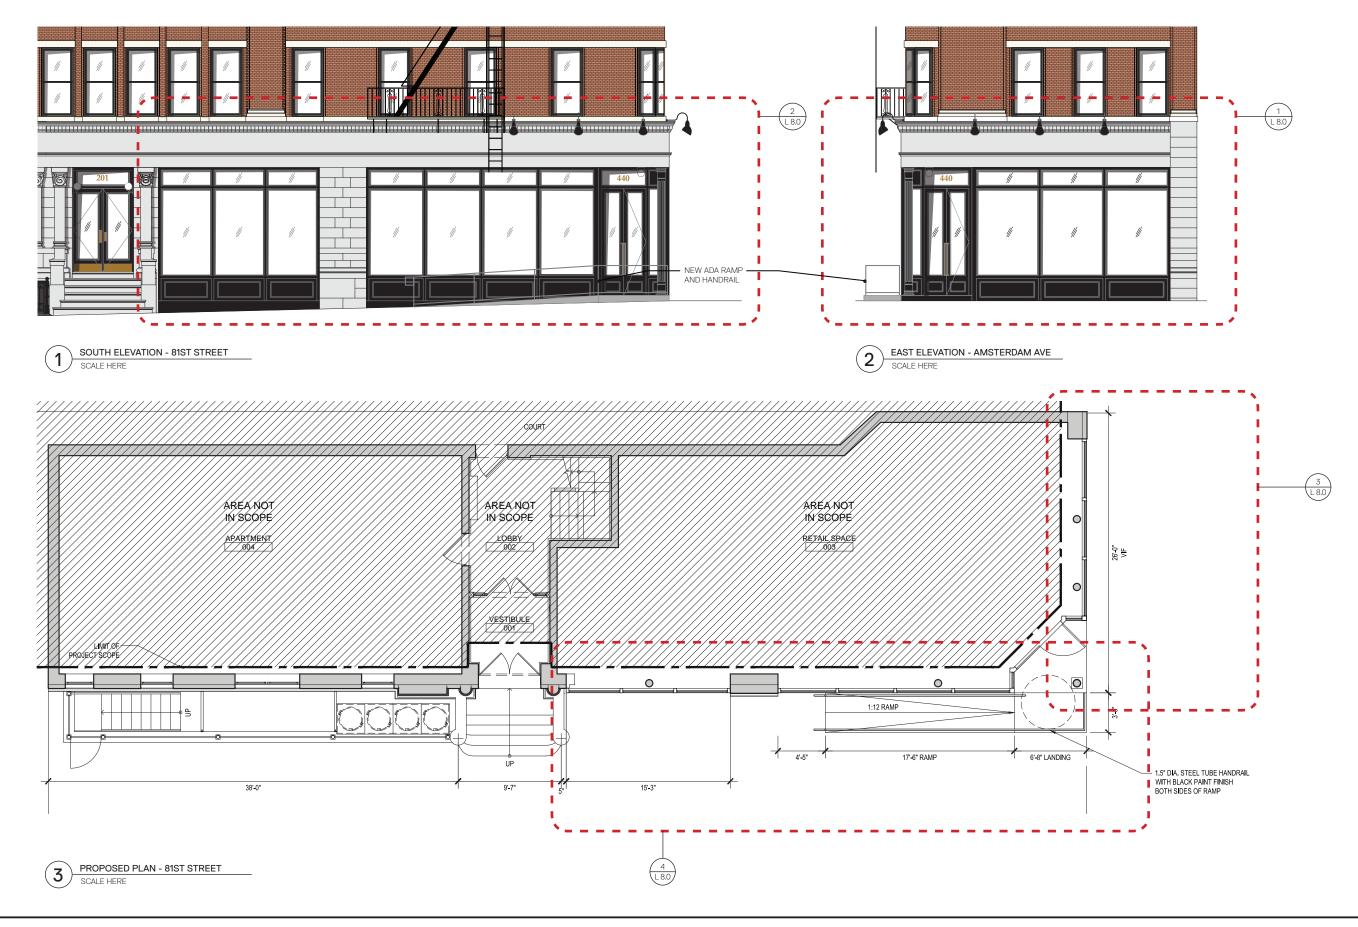

# 201 WEST 81st STREET EXTERIOR RENOVATION DESCRIPTION

- New ADA accessible ramp on 81st.

81ST STREET

CORNER AT 81ST STREET AND AMSTERDAM AVENUE

#### 201 WEST 81ST ST EXTERIOR

# 3 PROPOSED PLAN - AMSTERDAM AVE.