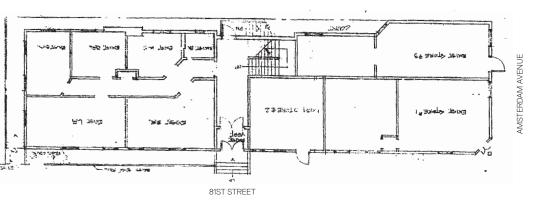

LDG-OLD CODE    |
| CONSTRUCTION CLASS | NON-FIREPROOF STRUCTURE          |
| HEIGHT             | 52                               |
| STORIES            | 5                                |
|                    |                                  |

#### **BUILDING INFORMATION**

LOT 29 CONSISTS OF TWO ADDRESSES: 201 WEST 81ST STREET 440 AMSTERDAM AVE

DATE OF CONSTRUCTION: 1894 STYLE / ORNAMENT: RENAISSANCE / ROMANESQUE REVIVAI ARCHITECT: GILBERT A. SCHELLENGER OWNER / DEVELOPER: GORDON BROTHERS FACADES: BRIC AND STONE WINDOW TYPE / MATERIAL: ONE-OVER-ONE DOUBLE HUNG / WOOD ONE-OVER-ONE ARCHED DOUBLE HUNG / WOOD STOOP TYPE: LOW METHOD OF CONSTRUCTION: MASONRY BEARING WALLS NOTE: ORIGINALLY CONSTRUCTED WITH STOREFRONTS





HISTORIC DISTRICT BOUNDARY SITE

1940'S TAX PHOTO - 81ST STREET



#### HISTORIC DISTRICT INFORMATION

UPPER WEST SIDE - CENTRAL PARK WEST HISTORIC DISTRICT

THE UPPER WEST SIDE - CENTRAL PARK WEST HISTORIC DIS-TRICT WAS DESIGNATED ON APRIL 24, 1990, BY THE NEW YORK CITY LANDMARK PRESERVATION COMMISSION. THE ADJA-CENT MAP ILLUSTRATES THE DISTRICT BOUNDARIES.

THE DISTRICT ENCOMPASSES AN AREA DEFINED BY ITS LARGE CONCENTRATION OF ARCHITECTURALLY DISTINCTIVE AND HIGH QUALITY BUILDINGS WHICH CHARACTERIZE THE DE-VELOPMENT OF THE UPPER WEST SIDE EAST OF BROADWAY OVER A FIFTY YEAR PERIOD FROM THE 1880S TO THE 1930S. THE DISTRICT ENCOMPASSES A NUMBER OF RESIDENTIAL BUILDING TYPES, AS WELL AS RELATED INSTITUTIONAL AND COMMERCIAL BUILDINGS. THE COMPLEX HISTORICAL AND ARCHITECTURAL INTERRELATIONSHIP AMONG THESE BUILD-INGS IS ONE O THE FACTORS WHICH HELPS TO DEFIN