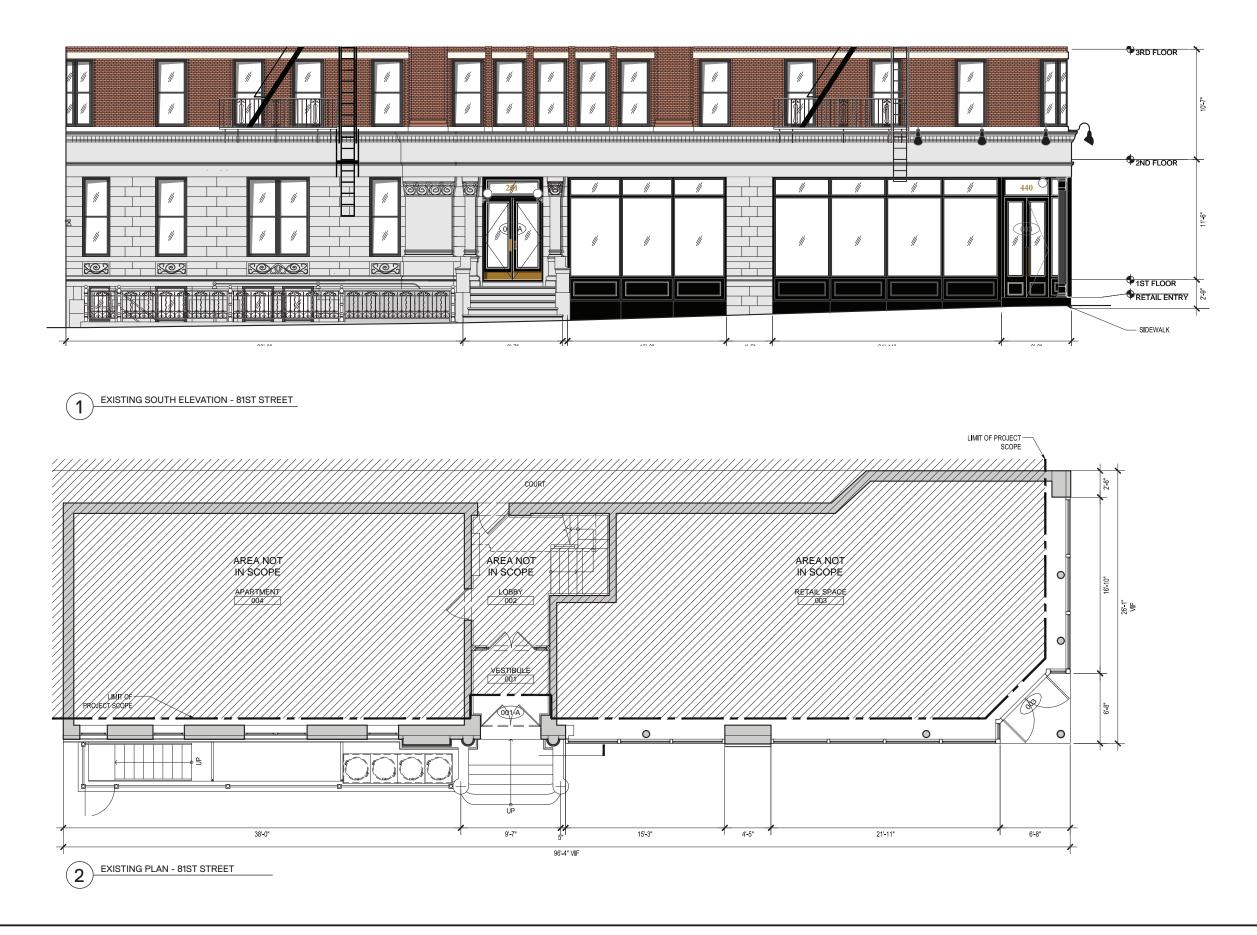

#### **BUILDING INFORMATION**

LOT 29 CONSISTS OF TWO ADDRESSES: 201 WEST 81ST STREET 440 AMSTERDAM AVE

DATE OF CONSTRUCTION: 1894 STYLE / ORNAMENT: RENAISSANCE / ROMANESQUE REVIVAI ARCHITECT: GILBERT A. SCHELLENGER OWNER / DEVELOPER: GORDON BROTHERS FACADES: BRIC AND STONE WINDOW TYPE / MATERIAL: ONE-OVER-ONE DOUBLE HUNG / WOOD ONE-OVER-ONE ARCHED DOUBLE HUNG / WOOD STOOP TYPE: LOW METHOD OF CONSTRUCTION: MASONRY BEARING WALLS NOTE: ORIGINALLY CONSTRUCTED WITH STOREFRONTS

#### 201 WEST 81ST ST EXTERIOR

| Drawing No. | 201 West 81st Stree              |
|-------------|----------------------------------|
| L 0.0       | New York, NY 10024<br>04/01/2016 |

#### 201 WEST 81ST ST EXTERIOR

201 West 81st Street New York, NY 10024 04/01/2016 Drawing No. L 1.0

203 WEST 81ST STREET TAX LOT PHOTO /1940

NYC LANDMARKS PRESERVATION PHOTO 1, 1990

NYC LANDMARKS PRESERVATION PHOTO 2, 1990

#### 201 WEST 81ST ST EXTERIOR