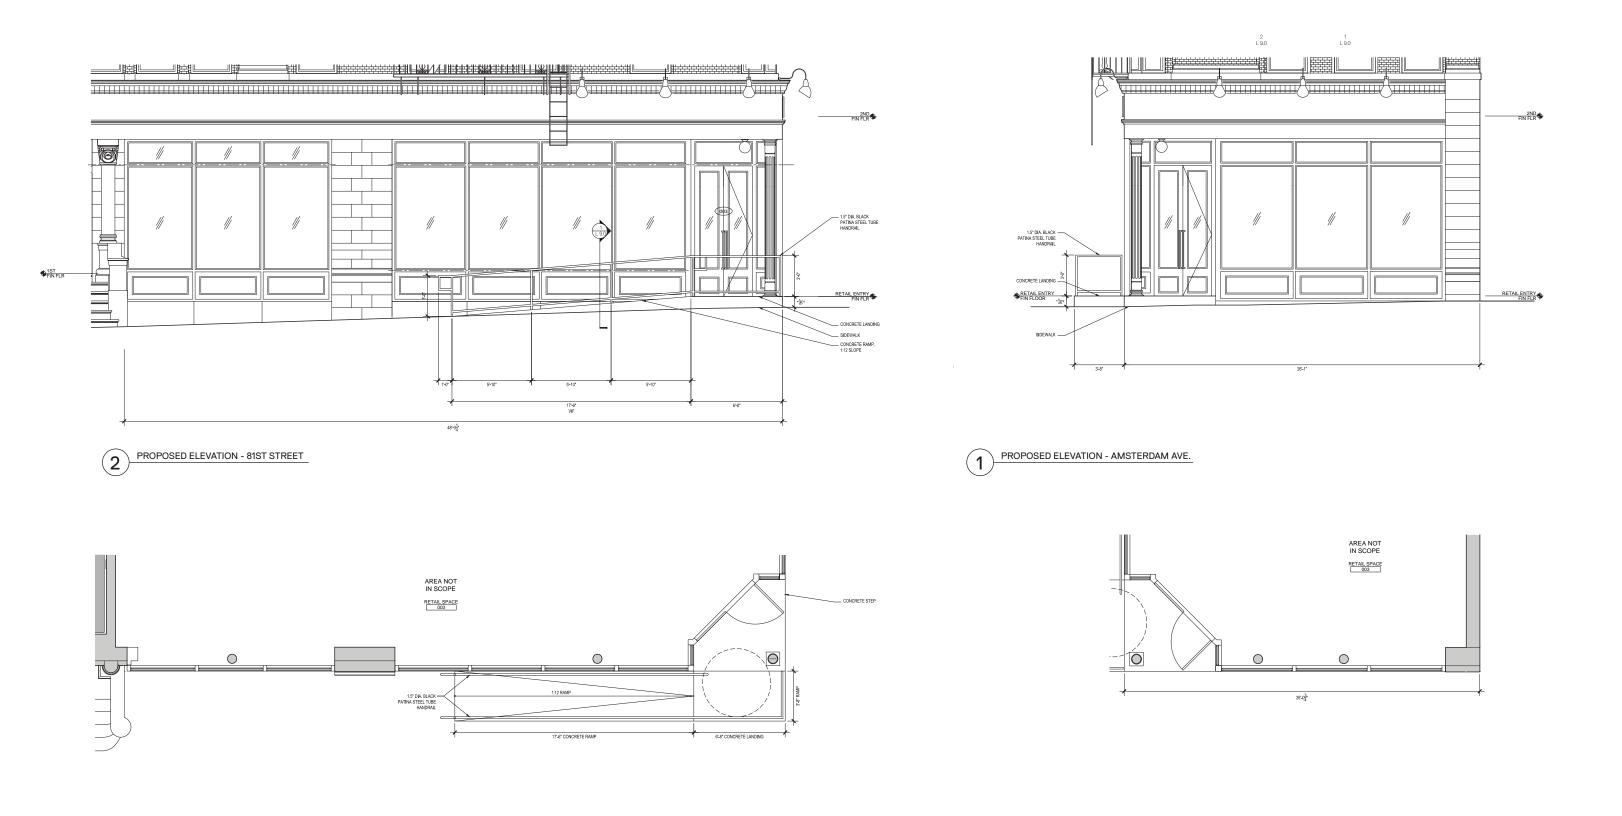

# PRESENT DAY PHOTOS

2 PROPOSED SOUTH ELEVATION - 81ST STREET

iii iii

#### 201 WEST 81ST ST EXTERIOR

PROPOSED WEST ELEVATION - AMSTERDAM AVE.

4

#### 201 WEST 81ST ST EXTERIOR

Drawing No. 201 West 81st Street L 8.0 New York, NY 10024 04/01/2016