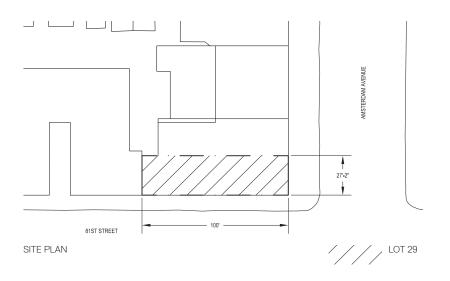

#### SITE INFORMATION

ALL CODE COMPLIANCE INFORMATION PRIOR THE 1968 BUILDING CODE OF NEW YORK CITY

201 WEST 81ST STREET NEW YORK, NY 10024

| BLOCK              | 1229                             |
|--------------------|----------------------------------|
| LOT                | 29                               |
| ZONING MAP         | 5D                               |
| ZONING DISTRICT    | C2-7A                            |
| LANDMARK           | YES                              |
| HISTORIC DISTRICT  | UPER WEST SIDE/CENTRAL PARK WEST |
| OCCUPANCY CLASS    | RES-RESIDENTIAL BLDG-OLD CODE    |
| CONSTRUCTION CLASS | NON-FIREPROOF STRUCTURE          |
| HEIGHT             | 52                               |
| STORIES            | 5                                |
|                    |                                  |

#### **BUILDING INFORMATION**

LOT 29 CONSISTS OF TWO ADDRESSES: 201 WEST 81ST STREET 440 AMSTERDAM AVE

DATE OF CONSTRUCTION: 1894 STYLE / ORNAMENT: RENAISSANCE / ROMANESQUE REVIVAI ARCHITECT: GILBERT A. SCHELLENGER OWNER / DEVELOPER: GORDON BROTHERS FACADES: BRIC AND STONE WINDOW TYPE / MATERIAL: ONE-OVER-ONE DOUBLE HUNG / WOOD ONE-OVER-ONE ARCHED DOUBLE HUNG / WOOD STOOP TYPE: LOW METHOD OF CONSTRUCTION: MASONRY BEARING WALLS NOTE: ORIGINALLY CONSTRUCTED WITH STOREFRONTS