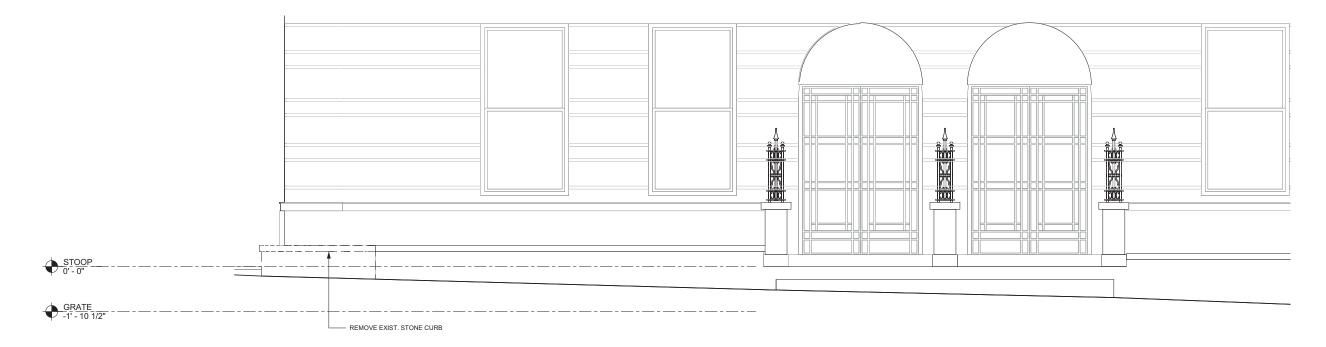

#### EXISTING PLAN

LOOKING EAST

EXISTING STOOP

LOOKING WEST

EXISTING ELEVATION

PROPOSED ELEVATION

03.14.2017

235 WEST 75TH STREET