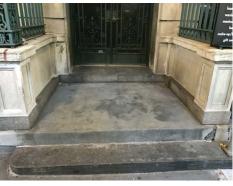

#### EXISTING PLAN

LOOKING EAST

EXISTING STOOP

LOOKING WEST

EXISTING ELEVATION

PROPOSED ELEVATION

03.14.2017

235 WEST 75TH STREET