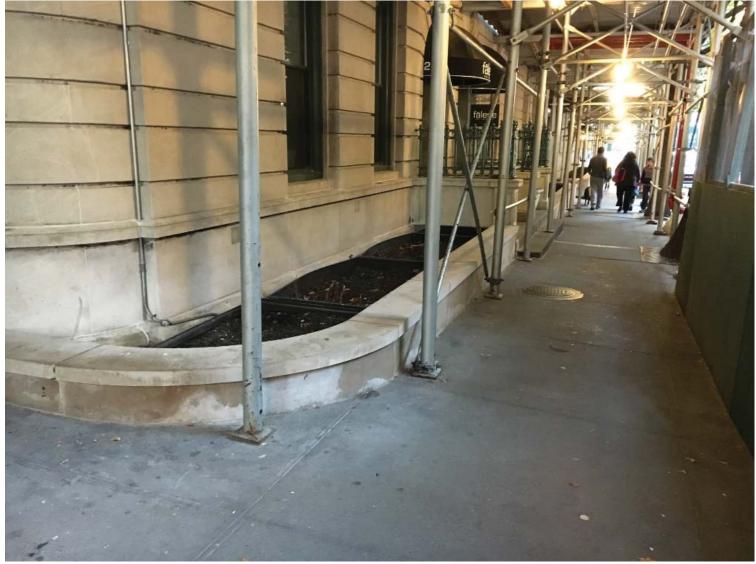

#### EXISTING PLAN

LOOKING EAST

EXISTING STOOP

LOOKING WEST

EXISTING ELEVATION

PROPOSED ELEVATION

03.14.2017

235 WEST 75TH STREET