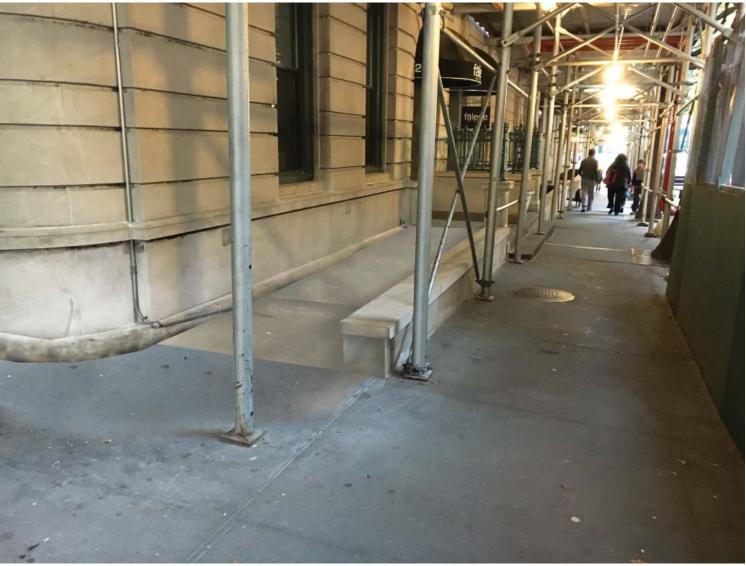

#### EXISTING PLAN

LOOKING EAST

EXISTING STOOP

LOOKING WEST

EXISTING ELEVATION

PROPOSED ELEVATION

03.14.2017

235 WEST 75TH STREET