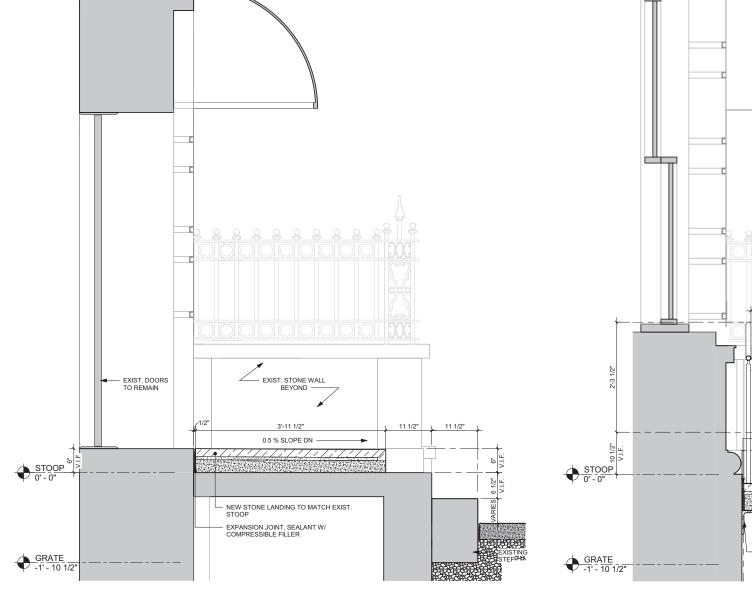

# **235 WEST 75TH STREET**

March 14th, 2017

This presentation is to propose the erection of an ADA wheelchair access ramp at the South West corner of 235 West 75th Street.

# WEST 76TH STREET



WEST 75TH STREET







SOUTH EAST CORNER, 1940

03.14.2017

235 WEST 75TH STREET



SOUTH EAST CORNER PRE- 2013





SOUTH FACADE, PRE-2013

SOUTH FACADE, 2013





SOUTHWEST CORNER, PRE-2013

03.14.2017





EXISTING SOUTH WEST CORNER



PROPOSED SOUTH WEST CORNER RAMP

235 WEST 75TH STREET



#### 03.14.2017

#### PROPOSED PLAN



#### EXISTING PLAN





LOOKING EAST





EXISTING STOOP



LOOKING WEST



EXISTING ELEVATION



PROPOSED ELEVATION

03.14.2017

235 WEST 75TH STREET

9



PROPOSED RAMP SECTION

#### 03.14.2017









#### STOOP CROSS SECTION

## RAMP CROSS SECTION

EXISTING