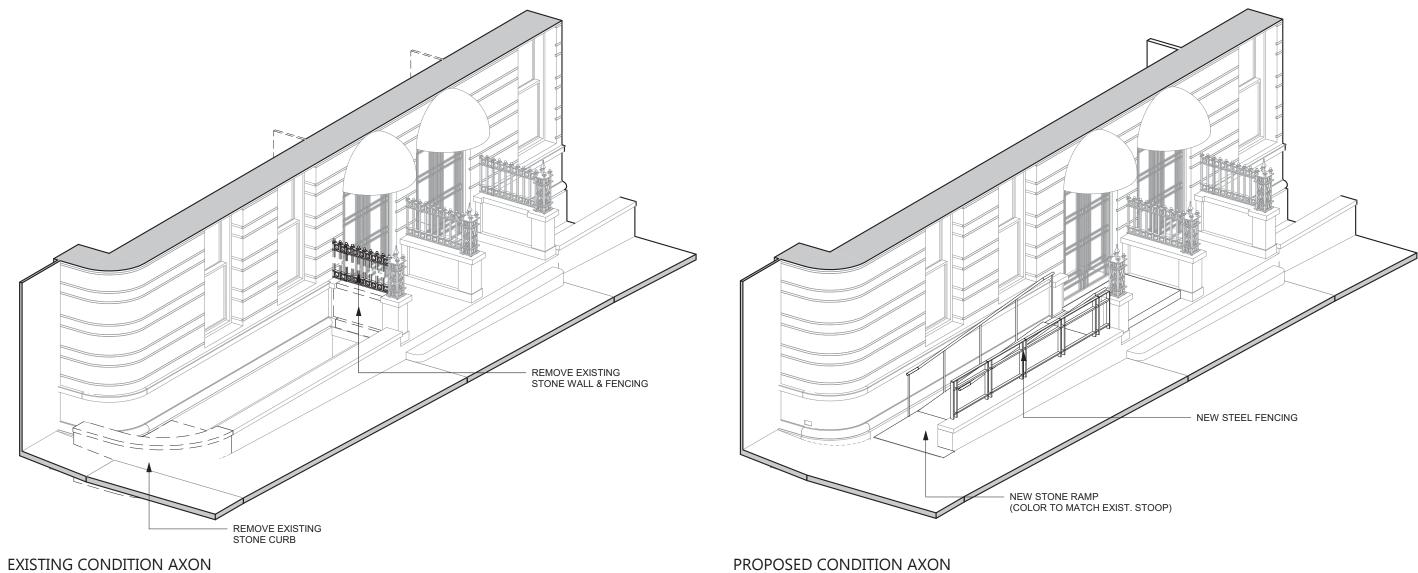

SOUTHWEST CORNER, PRE-2013

03.14.2017

EXISTING SOUTH WEST CORNER

PROPOSED SOUTH WEST CORNER RAMP

235 WEST 75TH STREET