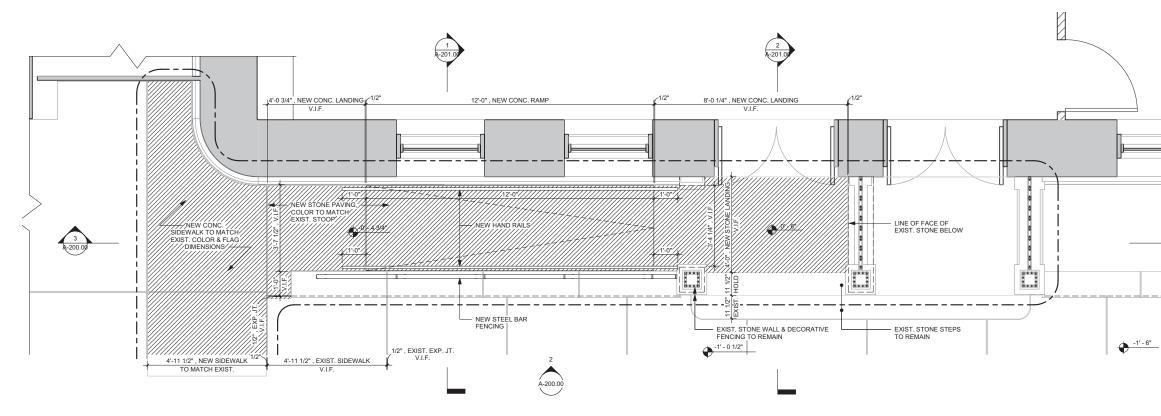

#### PROPOSED PLAN

#### EXISTING PLAN

LOOKING EAST

EXISTING STOOP

LOOKING WEST

EXISTING ELEVATION

PROPOSED ELEVATION

03.14.2017

235 WEST 75TH STREET