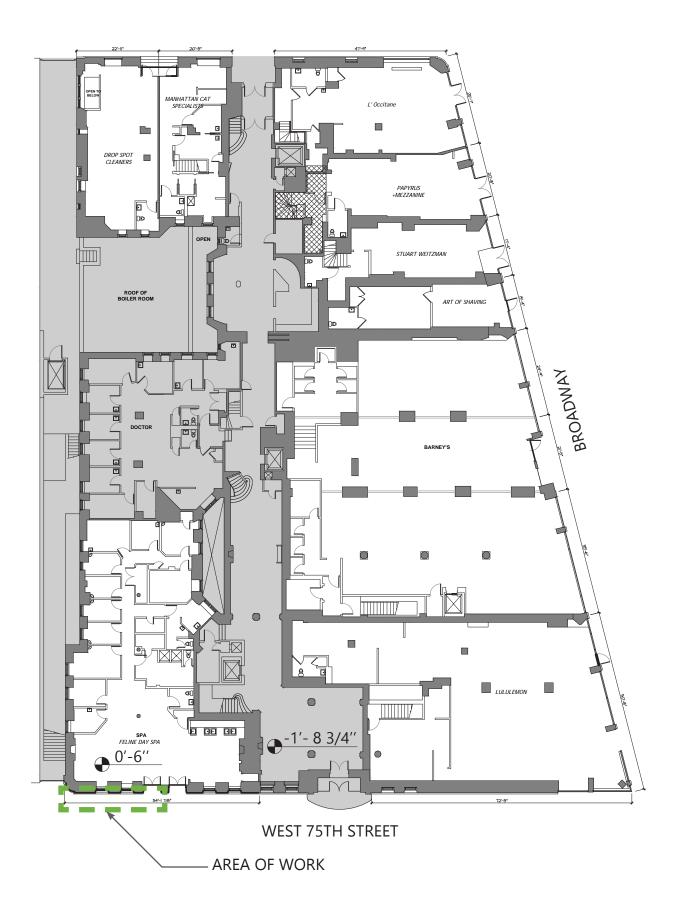

# **235 WEST 75TH STREET**

March 14th, 2017

This presentation is to propose the erection of an ADA wheelchair access ramp at the South West corner of 235 West 75th Street.

# WEST 76TH STREET



WEST 75TH STREET







SOUTH EAST CORNER, 1940

03.14.2017

235 WEST 75TH STREET



SOUTH EAST CORNER PRE- 2013





SOUTH FACADE, PRE-2013

SOUTH FACADE, 2013





SOUTHWEST CORNER, PRE-2013

03.14.2017





EXISTING SOUTH WEST CORNER



PROPOSED SOUTH WEST CORNER RAMP

235 WEST 75TH STREET



#### 03.14.2017

#### PROPOSED PLAN



#### EXISTING PLAN





LOOKING EAST





EXISTING STOOP



LOOKING WEST



EXISTING ELEVATION



PROPOSED ELEVATION

03.14.2017

235 WEST 75TH STREET

9



PROPOSED RAMP SECTION

#### 03.14.2017









#### STOOP CROSS SECTION

## RAMP CROSS SECTION

EXISTING