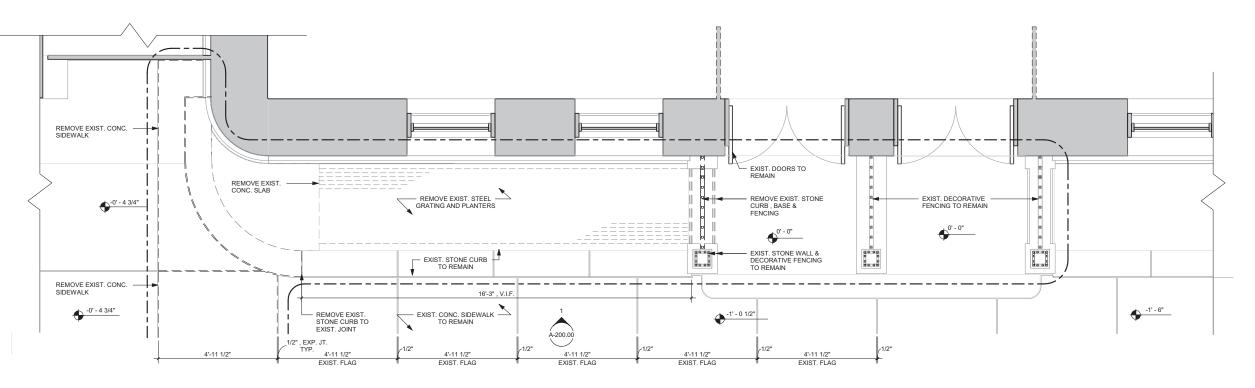

#### PROPOSED PLAN

#### EXISTING PLAN

LOOKING EAST

EXISTING STOOP

LOOKING WEST

EXISTING ELEVATION

PROPOSED ELEVATION

03.14.2017

235 WEST 75TH STREET