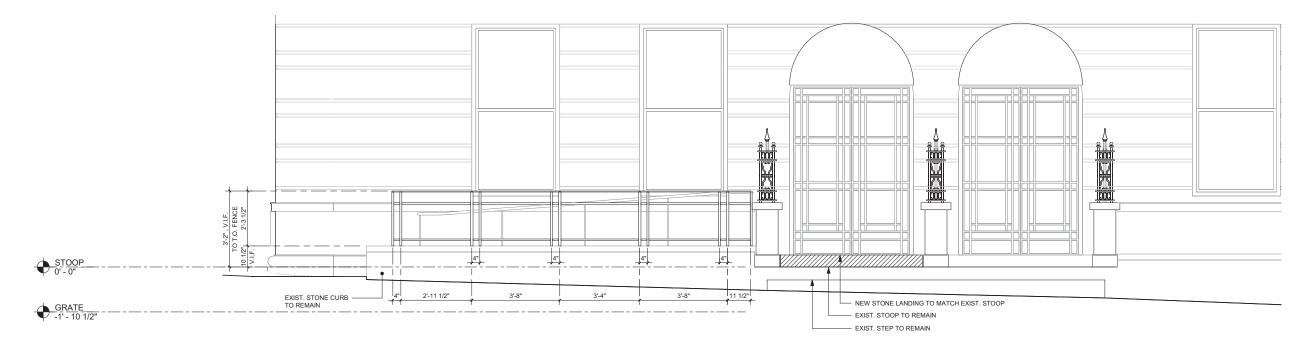

#### EXISTING PLAN

LOOKING EAST

EXISTING STOOP

LOOKING WEST

EXISTING ELEVATION

PROPOSED ELEVATION

03.14.2017

235 WEST 75TH STREET