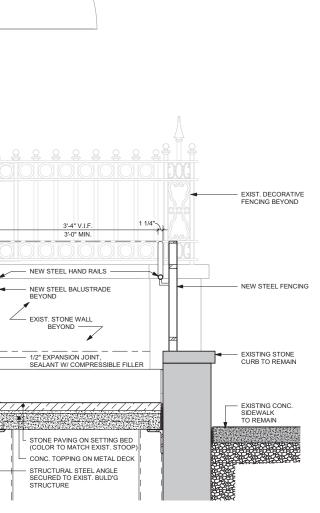

# **235 WEST 75TH STREET**

March 14th, 2017

This presentation is to propose the erection of an ADA wheelchair access ramp at the South West corner of 235 West 75th Street.

# WEST 76TH STREET



WEST 75TH STREET







SOUTH EAST CORNER, 1940

03.14.2017

235 WEST 75TH STREET



SOUTH EAST CORNER PRE- 2013





SOUTH FACADE, PRE-2013

SOUTH FACADE, 2013





SOUTHWEST CORNER, PRE-2013

03.14.2017





EXISTING SOUTH WEST CORNER



PROPOSED SOUTH WEST CORNER RAMP

235 WEST 75TH STREET



#### 03.14.2017

#### PROPOSED PLAN



#### EXISTING PLAN





LOOKING EAST





EXISTING STOOP



LOOKING WEST



EXISTING ELEVATION



PROPOSED ELEVATION

03.14.2017

235 WEST 75TH STREET

9



PROPOSED RAMP SECTION

#### 03.14.2017









#### STOOP CROSS SECTION

## RAMP CROSS SECTION

EXISTING