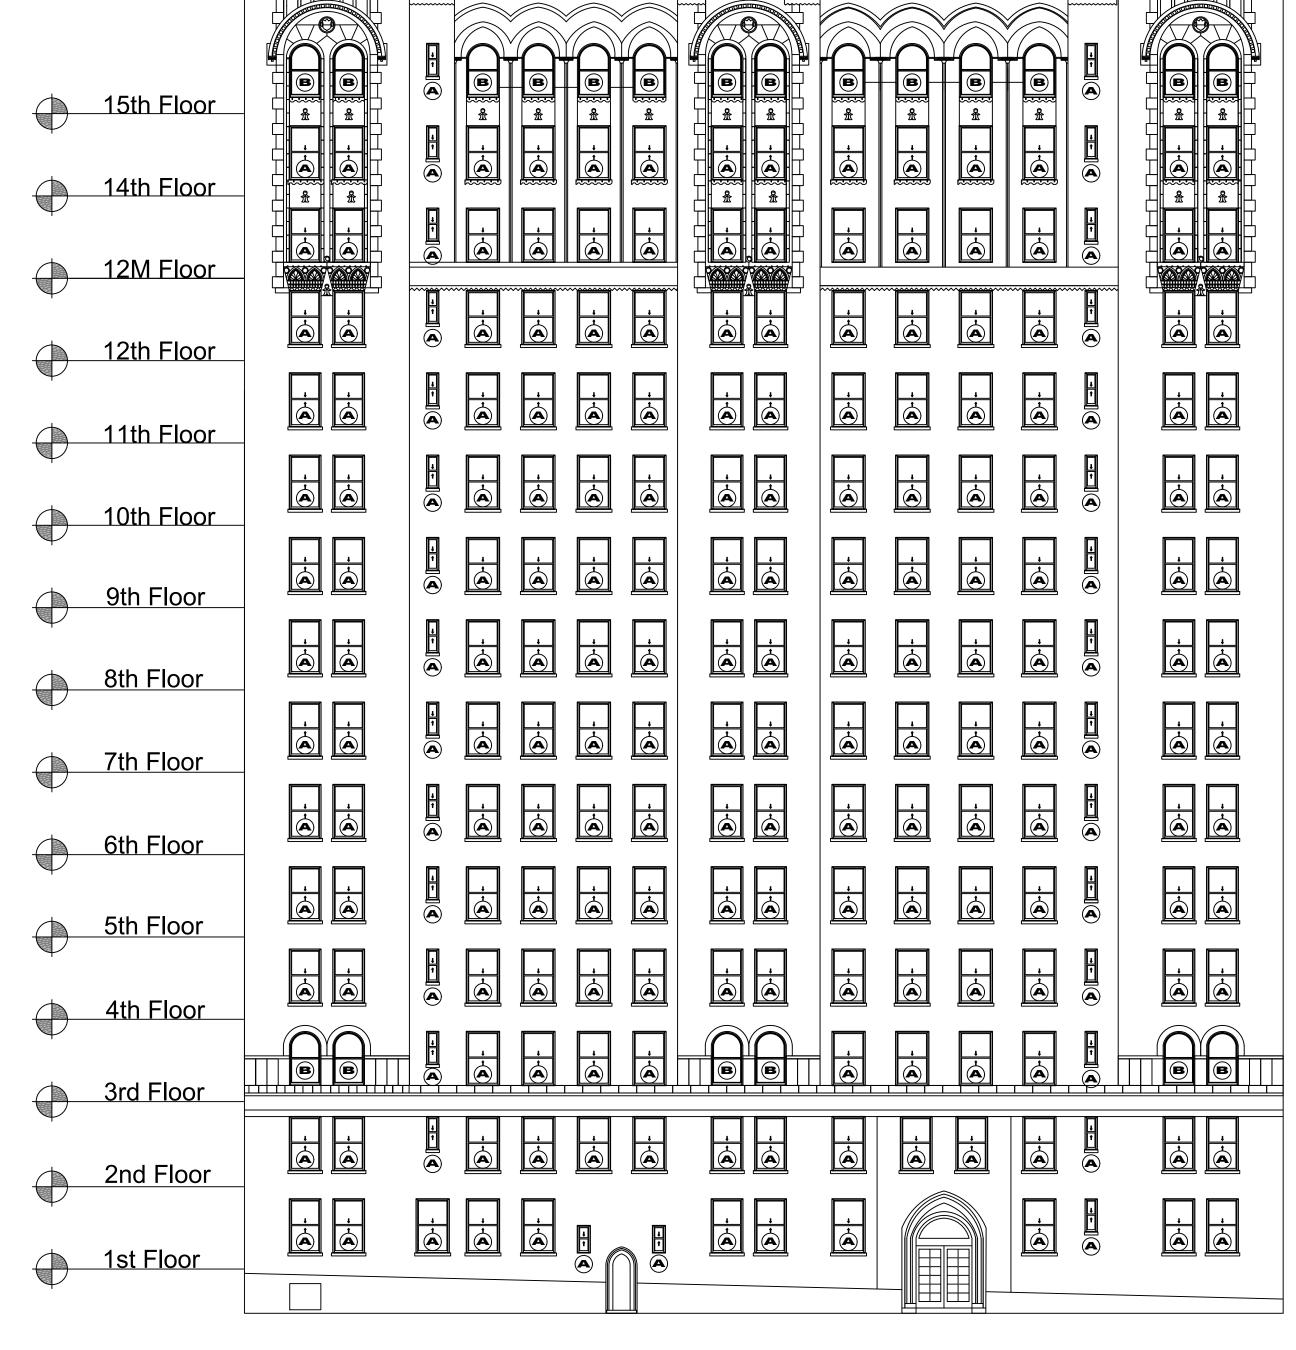

Sheet 01 of 16

Historic East Front Facade West End Avenue

Historic North Front Facade

West 73rd Street

**Historic Building** Elevations North & East Facades

PANORAMA

PANORAMA WINDOWS, LTD. 767 East 132nd Street Bronx, New York 10454

Ġ

i ii

15th Floor

14th Floor

12M Floor

12th Floor

11th Floor

10th Floor

9th Floor

8th Floor

6th Floor

7th Floor

5th Floor

4th Floor

3rd Floor

1st Floor

2nd Floor

À

<u>...</u>

. ©

**©** 

**©** 

· · · ·

PANORAMA MINDOWS, LTV 767 East 132nd Street Bronx, New York 10454