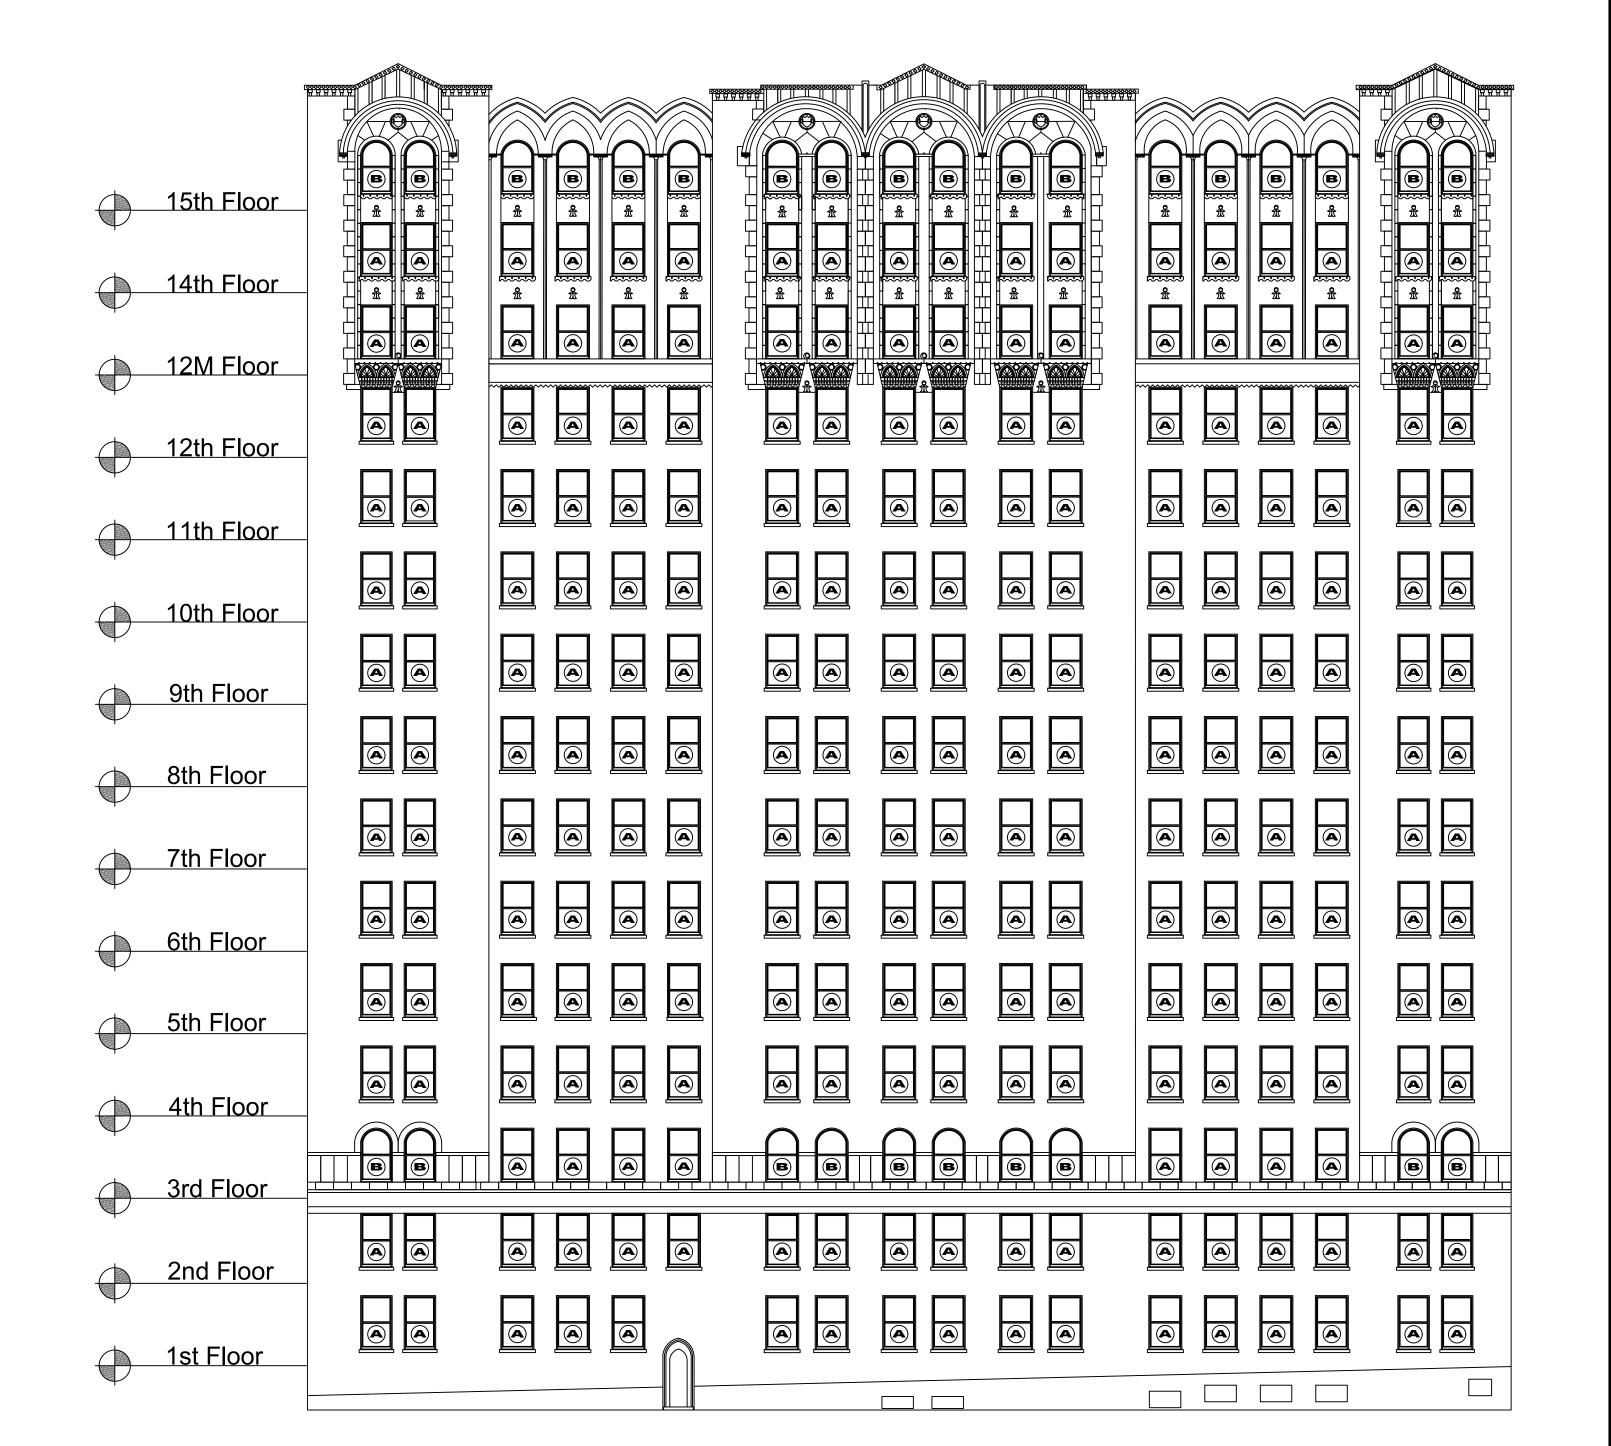

Historic Building Elevations West & South Facades

roject Name and Address:

Master Plan 277 West End Avenue New York, NY 10023

Drw. C.Gonzalez

Date: 11/8/2016

Scale: 3/32" = 1'-0"

Sheet 3 of 16

Historic West Facade Scale: 3/32 = 1'0"

Historic East Facade (Inner Courtyard)

Scale: 3/32 = 1'0"

Historic West Facade (Inner Courtyard)

Scale: 3/32 = 1'0"

PANORAMA
PANORAMA WINDOWS, LTD.
767 East 132nd Street
Bronx, New York 10454

Drawing T

Historic Building
Elevations
East & West Facades