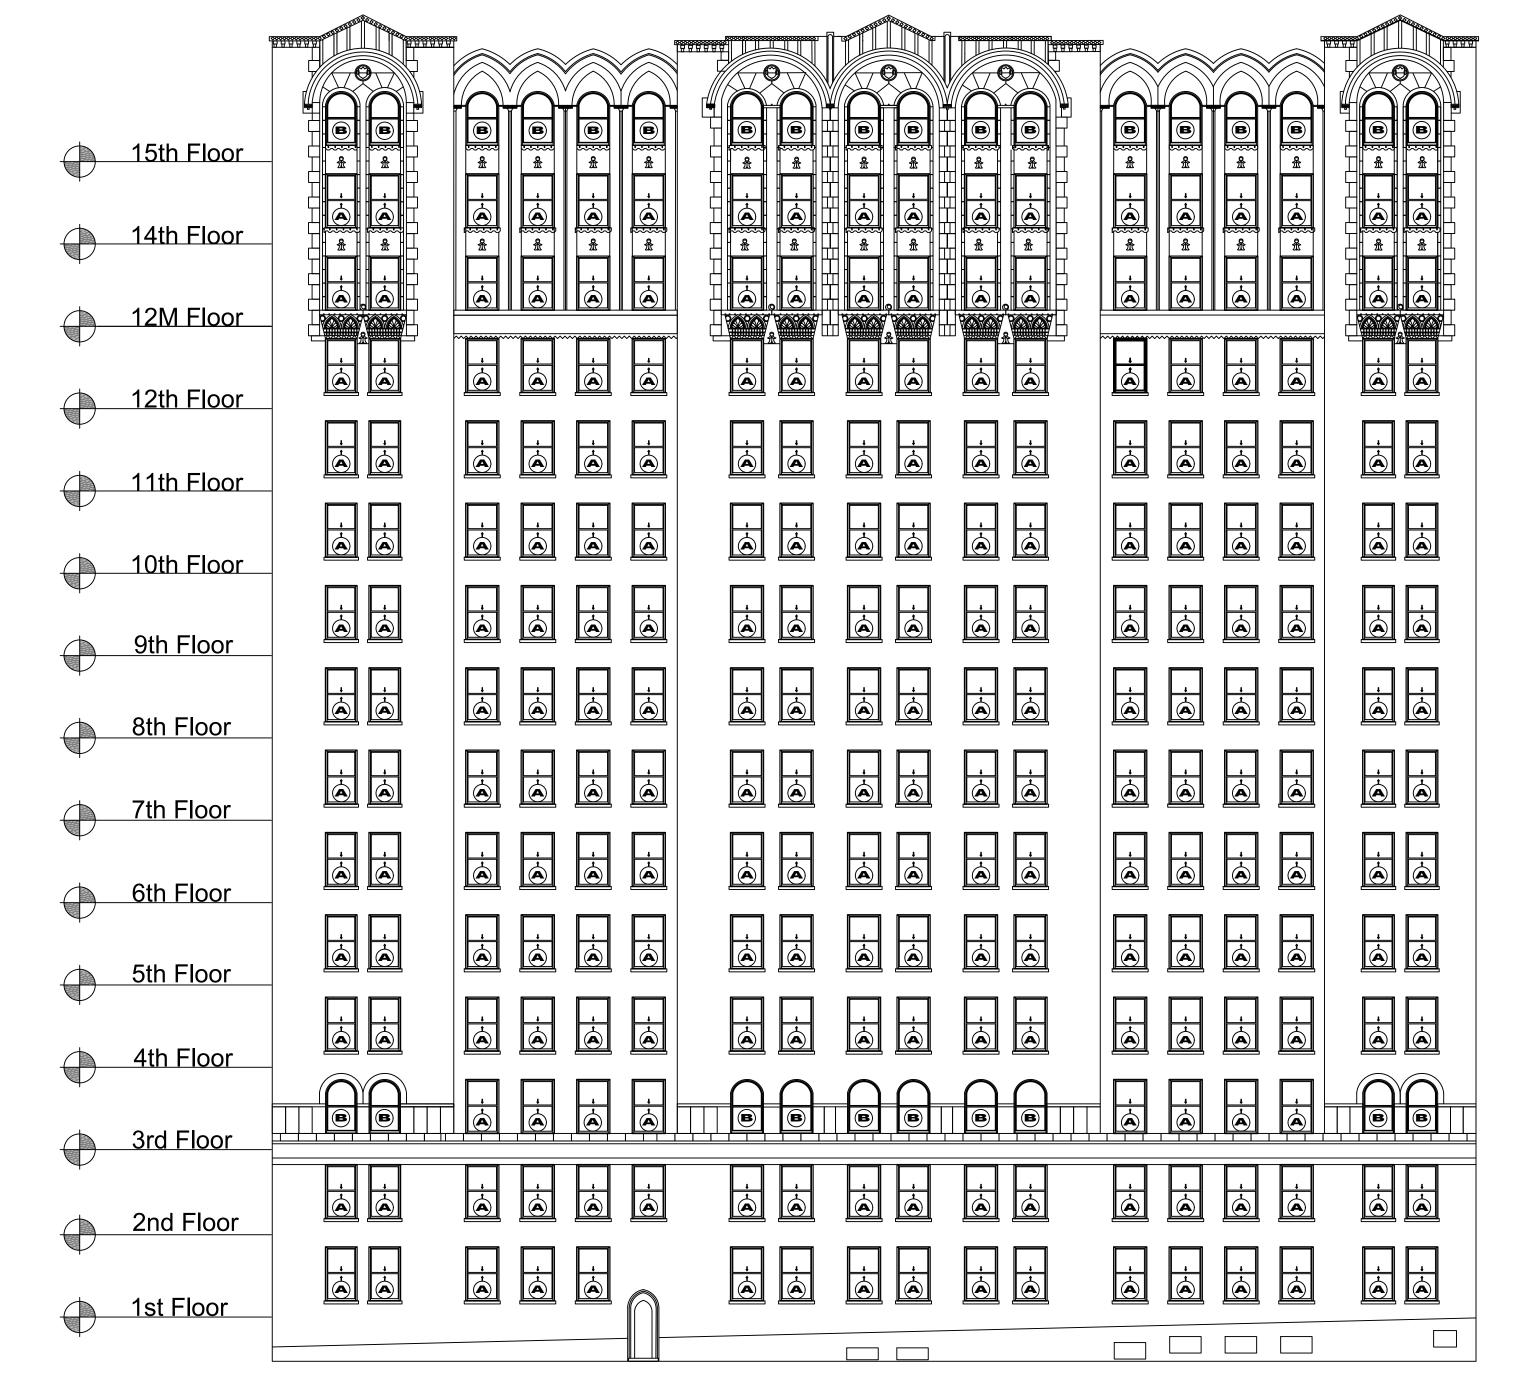

Proposed East Front Facade West End Avenue Scale : 3/32 = 1'0"

Proposed North Front Facade West 73rd Street

Drawing Title:

Proposed Building Elevations North & East Facades

PANORAMA

PANORAMA WINDOWS, LTD. 767 East 132nd Street Bronx, New York 10454

Project Name and Address:

Master Plan 277 West End Avenue New York, NY 10023

Drw. C.Gonzalez Date: 11/8/2016

Scale: 3/32" = 1'-0"

Sheet 8 of 16

|            | · · ·                                 |  |  |
|------------|---------------------------------------|--|--|
| 14th Floor | , , ,                                 |  |  |
| 12M Floor  | , , , , , , , , , , , , , , , , , , , |  |  |
| 12th Floor | , , , , , , , , , , , , , , , , , , , |  |  |
| 11th Floor | , , , ,                               |  |  |
| 10th Floor | , , ,                                 |  |  |
| 9th Floor  | · · ·                                 |  |  |
| 8th Floor  | · · ·                                 |  |  |
| 7th Floor  | , , ,                                 |  |  |
| 6th Floor  |                                       |  |  |
| 5th Floor  |                                       |  |  |
| 4th Floor  |                                       |  |  |
|            |                                       |  |  |
| 3rd Floor  |                                       |  |  |
| 2nd Floor  |                                       |  |  |
| 1st Floor  |                                       |  |  |
| Basement   | <b>. . . .</b>                        |  |  |