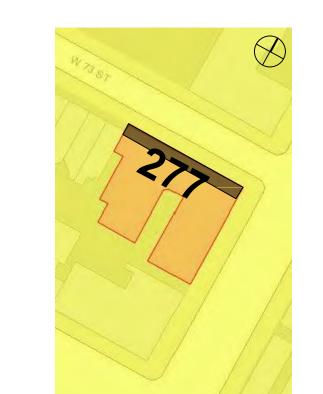

## PROPOSED MASTER PLAN

IN THE MATTER OF REPLACING EXISTING WINDOWS AT 277 WEST END AVENUE ,NEW YORK, NY 10023

HISTORIC DISTRICT MAP

N.T.S.

N

LOCATION MAP

N.T.S.

277 West End Avenue

TAX BUILDING PHOTO (1940)

TITLE SHEET:

CLIENT APPROVAL

Project Name and Address:

**277 West End Avenue** 

Master Plan

Drw. Title:

Historic District Map+ Location Plan +Tax Photo