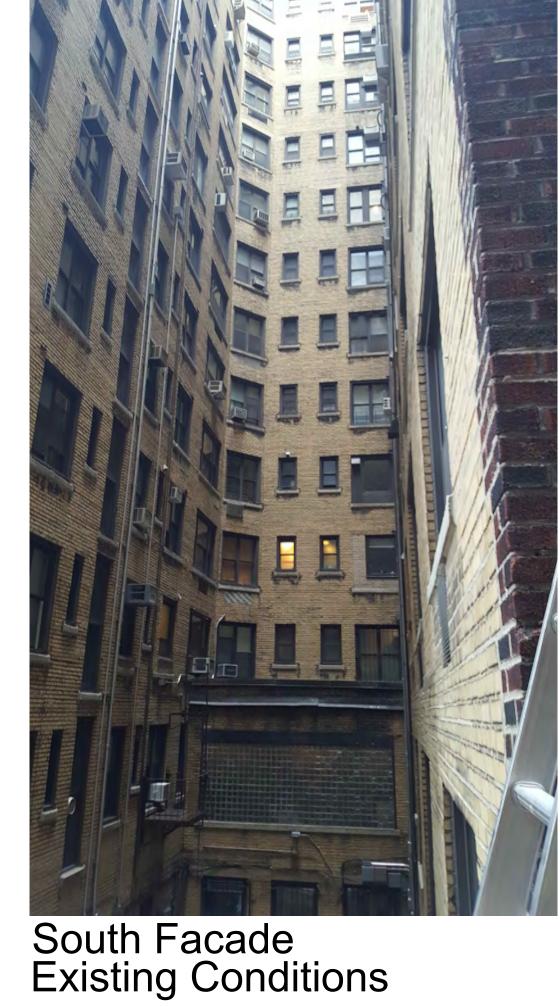

Project Name and Address:

Master Plan 277 West End Avenue New York, NY 10023

Drw. C.Gonzalez

Date: 11/8/2016

Scale: 3/32" = 1'-0"

Sheet 2 of 16

Historic South Facade (Inner Courtyard) Scale: 3/32 = 1'0"

<u>...</u>

Existing West Facade

Scale: 3/32 = 1'0"

Existing South Facade (Inner Courtyard)

Scale: 3/32 = 1'0"

Drawing Title:

Existing Building

Elevations

West & South Facades