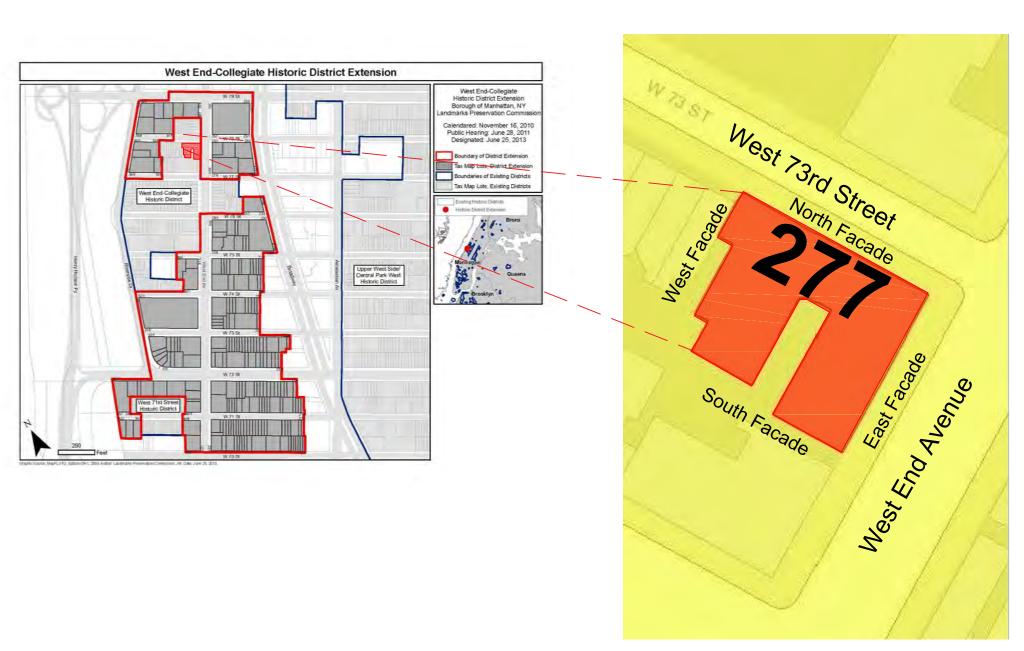

## PROPOSED MASTER PLAN

IN THE MATTER OF REPLACING EXISTING WINDOWS AT 277 WEST END AVENUE ,NEW YORK, NY 10023

HISTORIC DISTRICT MAP

N.T.S.

N

LOCATION MAP

N.T.S.

277 West End Avenue

TAX BUILDING PHOTO (1940)

TITLE SHEET:

CLIENT APPROVAL

Project Name and Address:

**277 West End Avenue** 

Master Plan

Drw. Title:

Historic District Map+ Location Plan +Tax Photo