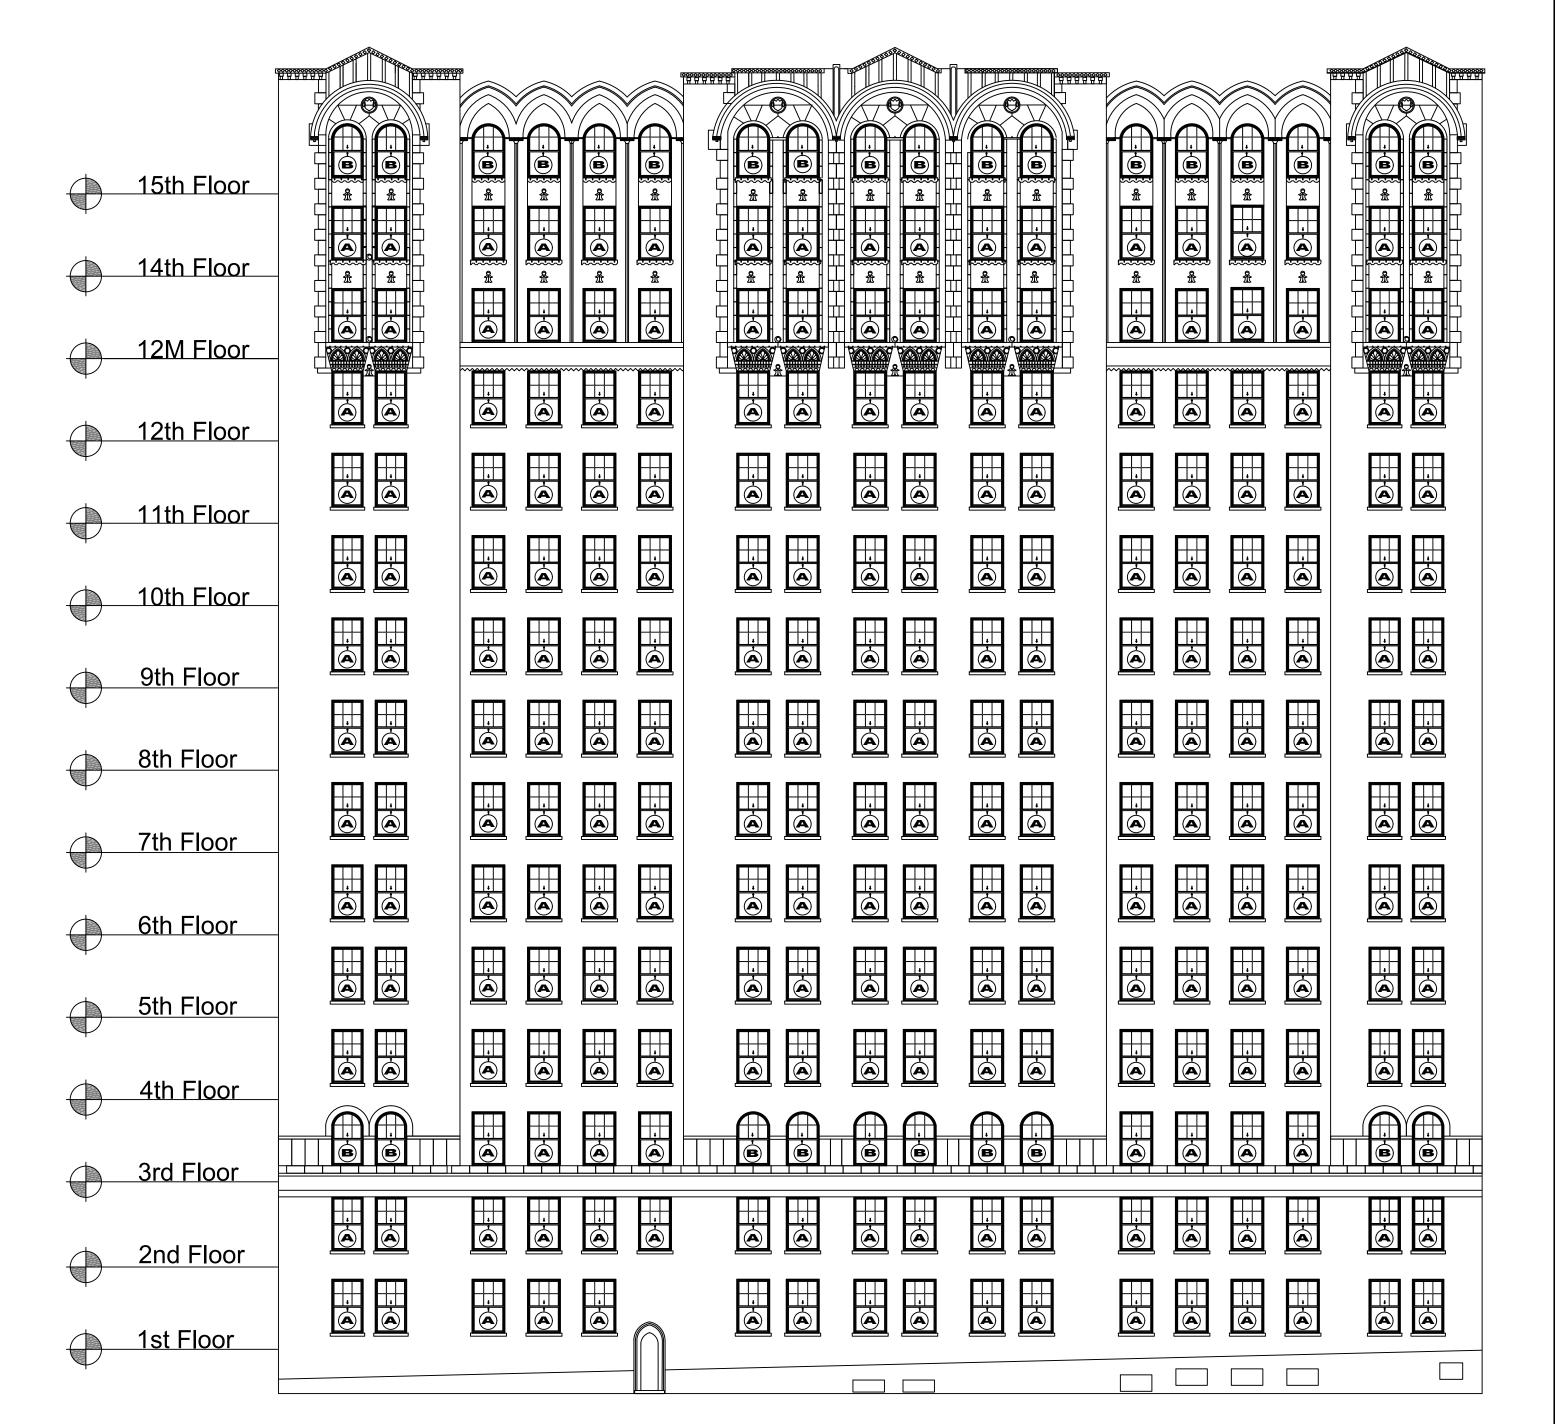

Sheet 01 of 16

Historic East Front Facade West End Avenue

Historic North Front Facade

West 73rd Street

**Historic Building** Elevations North & East Facades

PANORAMA

PANORAMA WINDOWS, LTD. 767 East 132nd Street Bronx, New York 10454

Ġ

i ii

15th Floor

14th Floor

12M Floor

12th Floor

11th Floor

10th Floor

9th Floor

8th Floor

6th Floor

7th Floor

5th Floor

4th Floor

3rd Floor

1st Floor

2nd Floor

À

<u>...</u>

. ©

**©** 

**©** 

· · · ·

PANORAMA MINDOWS, LTV 767 East 132nd Street Bronx, New York 10454