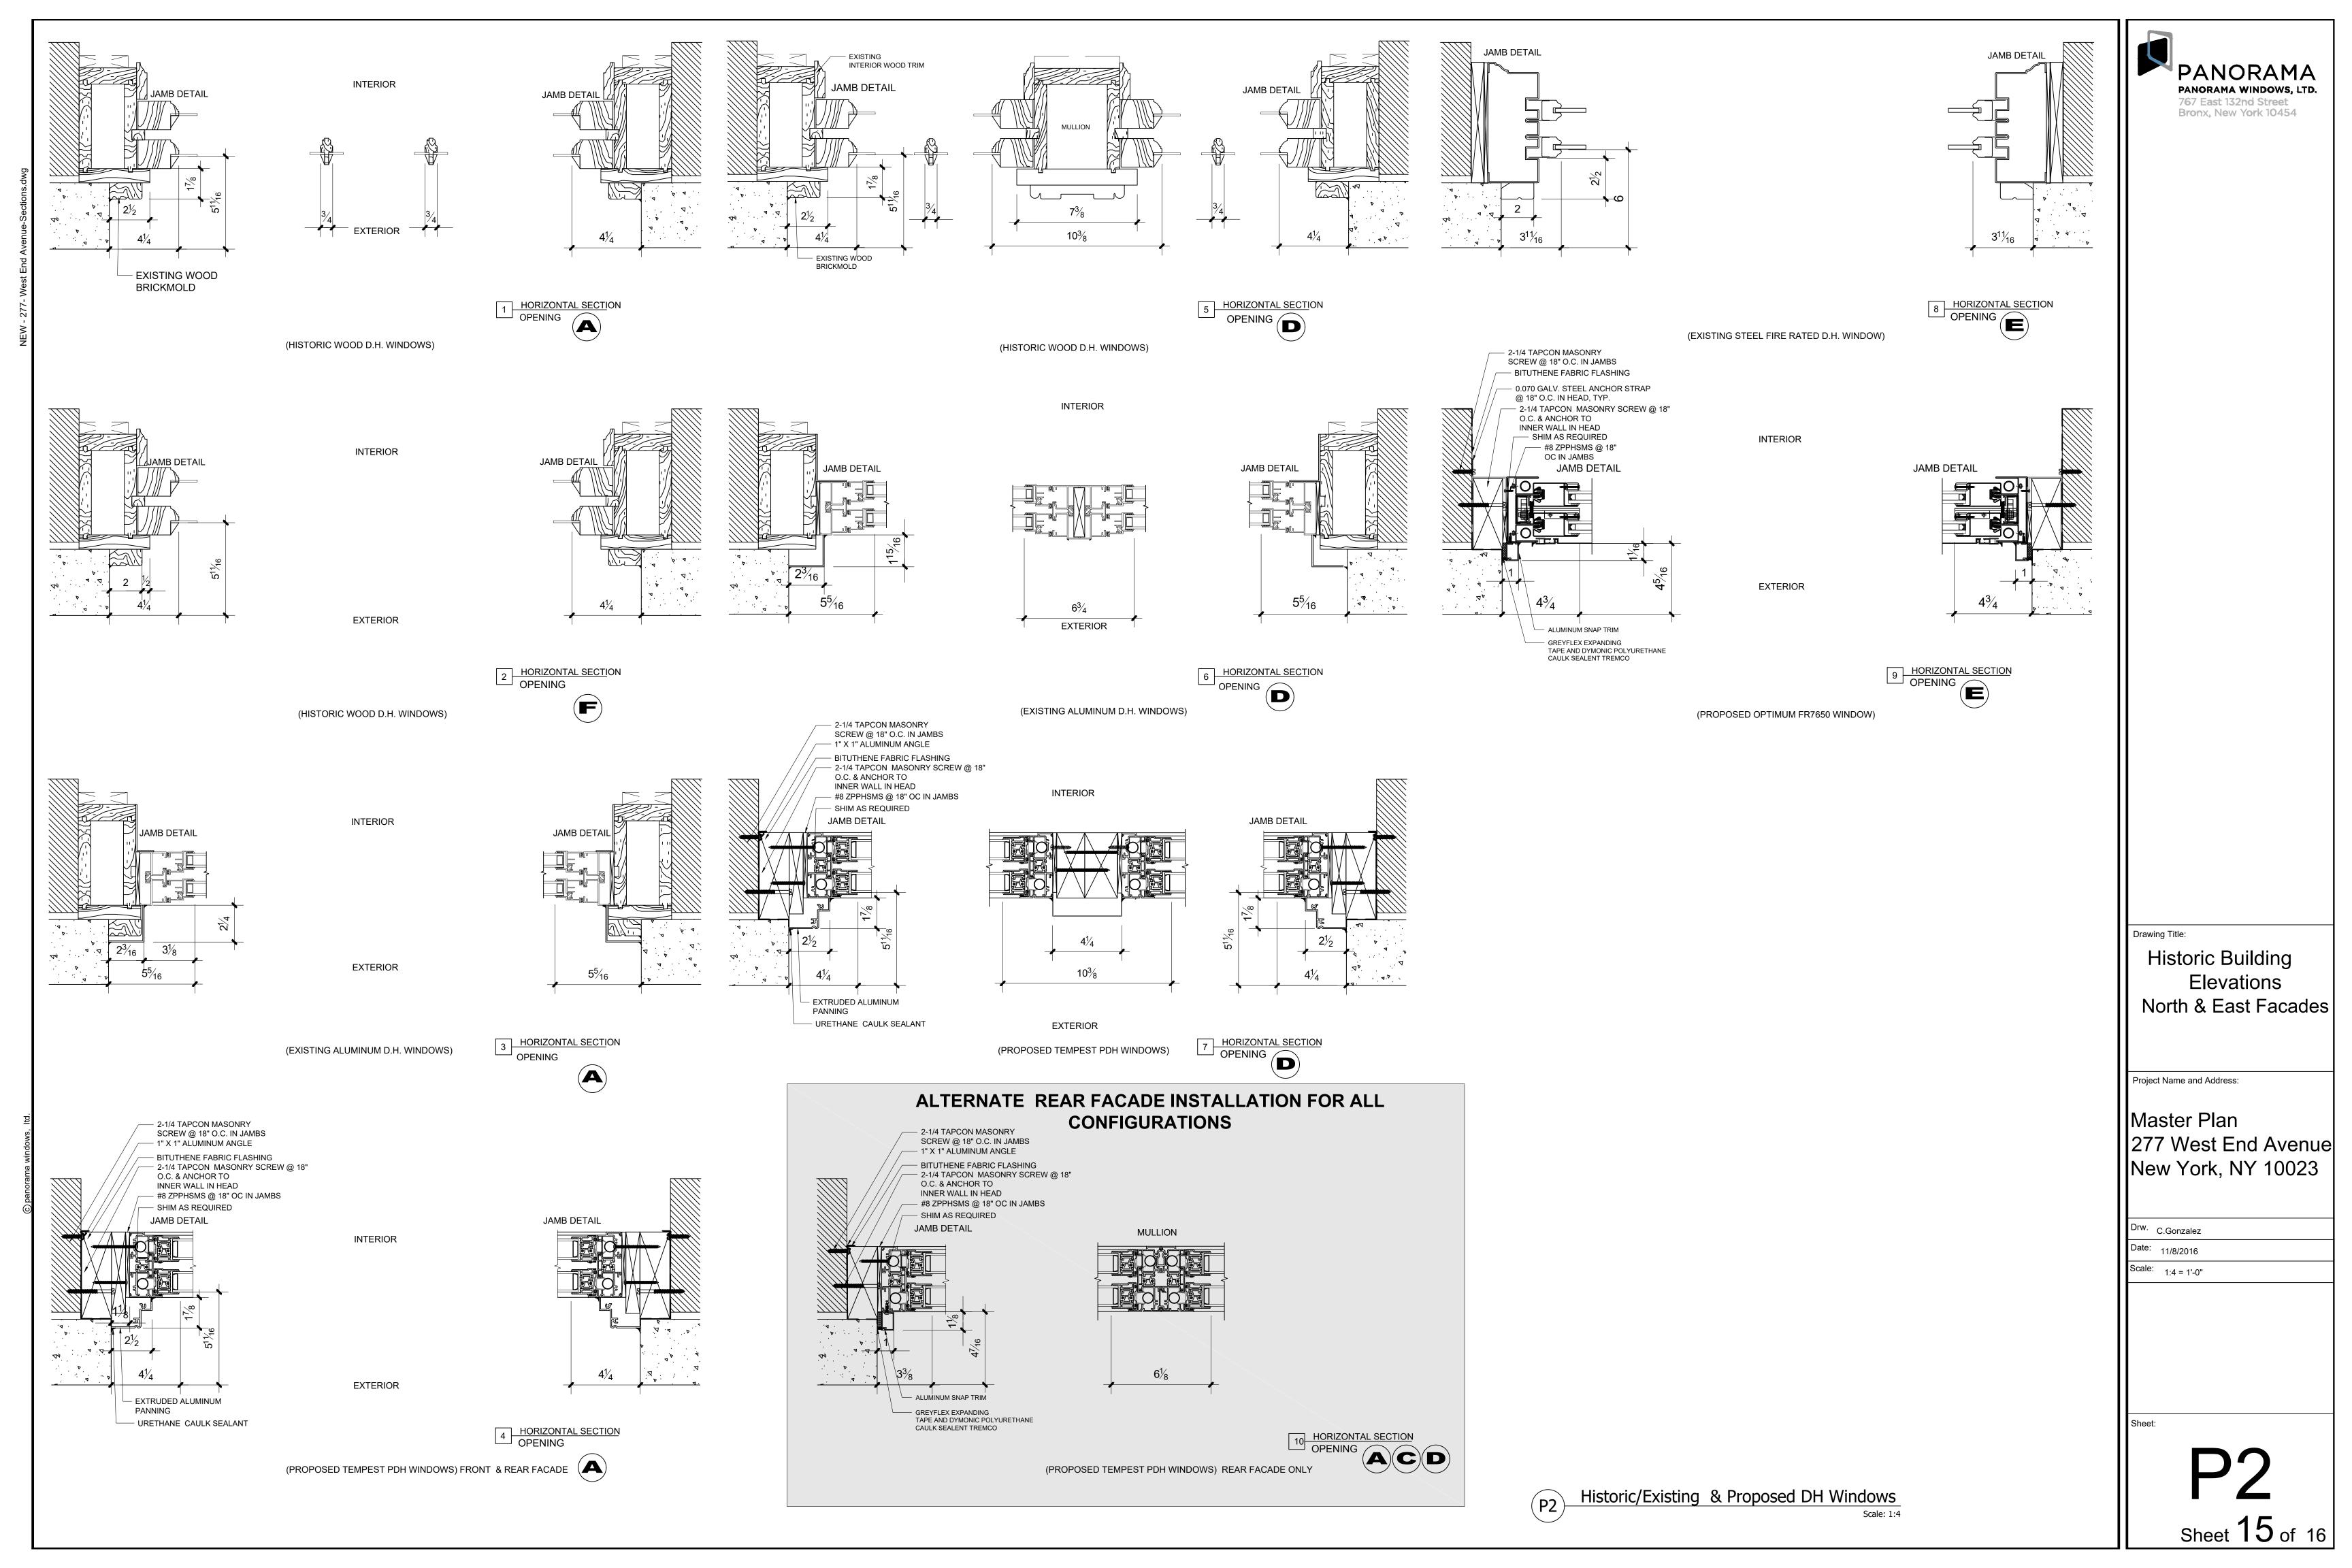

Historic/Existing & Proposed DH Windows

Drawing Title:

Historic Building
Elevations
North & East Facades

Project Name and Address:

Master Plan 277 West End Avenue New York, NY 10023

Drw. C.Gonzalez

Date: 11/8/2016

Scale: 1:4 = 1'-0"

Choot

P3
Shoot 16 of 1

325 WEST END AVENUE (1916)

3. 290 WEST END AVENUE (1925)

253 WEST 73RD STREET (1924)

5. 260 WEST END AVENUE (1925)

6. 245 WEST END AVENUE (1917)