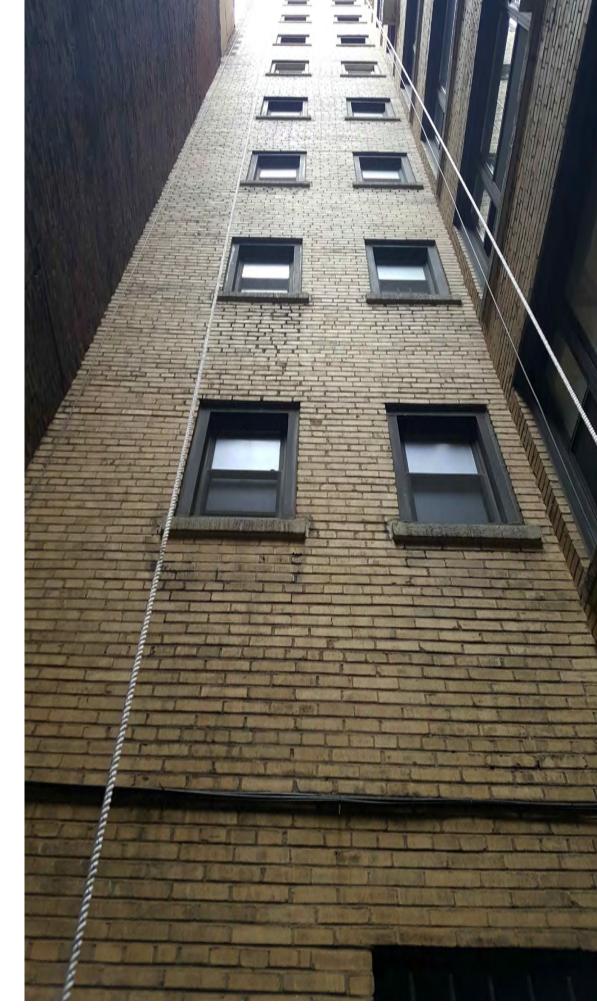

Historic Building Elevations West & South Facades

roject Name and Address:

Master Plan 277 West End Avenue New York, NY 10023

Drw. C.Gonzalez

Date: 11/8/2016

Scale: 3/32" = 1'-0"

Sheet 3 of 16

Historic West Facade Scale: 3/32 = 1'0"

Existing West Facade

Scale: 3/32 = 1'0"

Existing South Facade (Inner Courtyard)

Scale: 3/32 = 1'0"

Drawing Title:

Existing Building

Elevations

West & South Facades