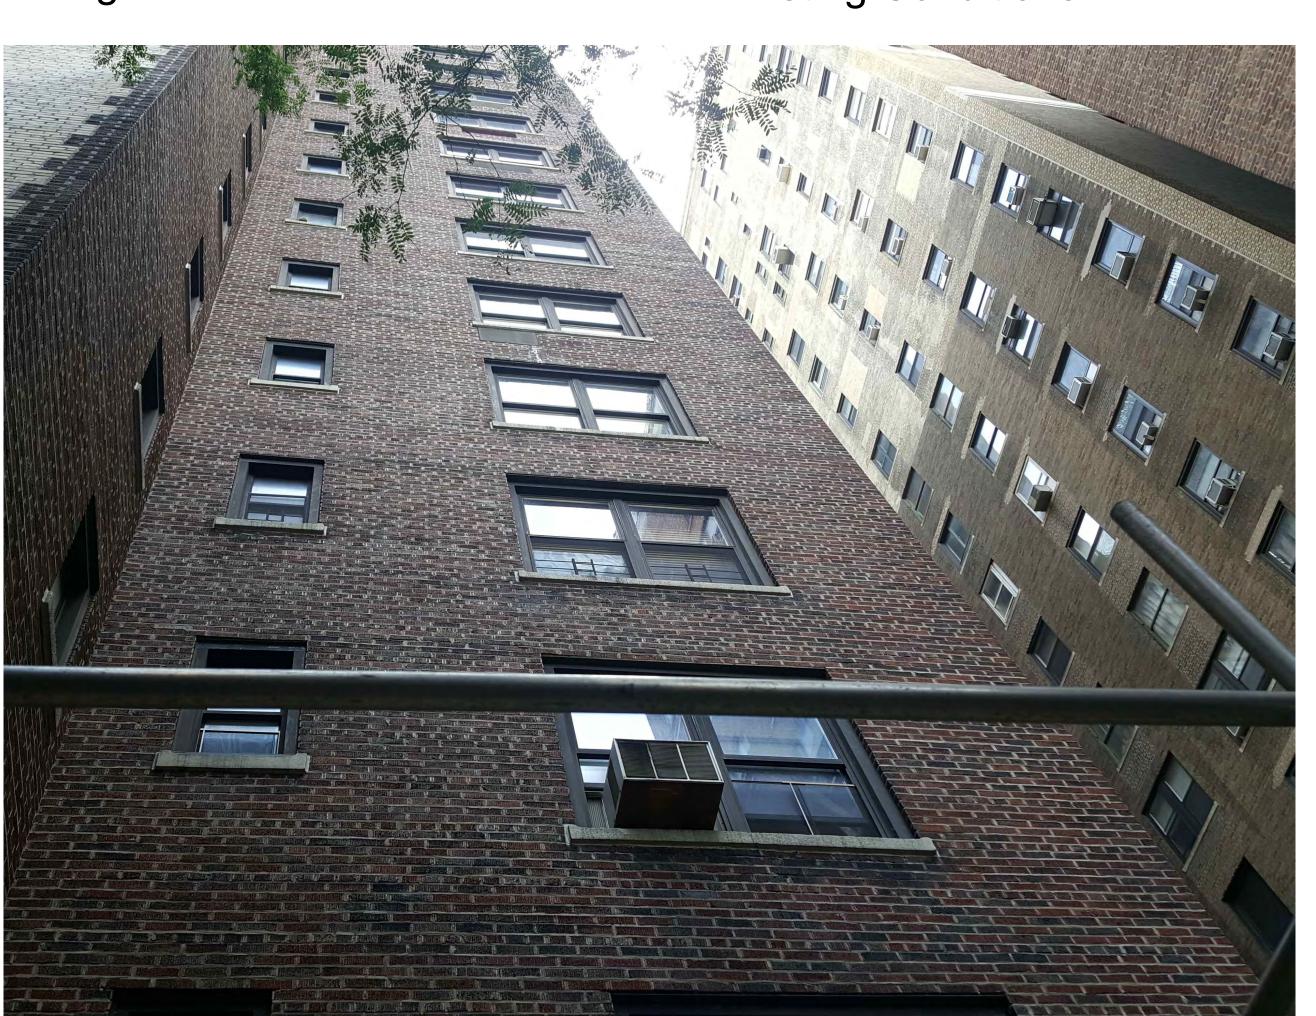

EL-P3
Sheet 10of 16

Front Facade Existing Conditions

Front Facade Existing Conditions

West Facade Existing Conditions

South Facade Existing Conditions

West Facade Existing Conditions Courtyard

South Facade Existing Conditions

Courtyard

West Facade Existing Conditions

Existing Building Facade Pictures North, East, South & West

PANORAMA
PANORAMA WINDOWS, LTD.
767 East 132nd Street
Bronx, New York 10454

Project Name and Address:

Master Plan 277 West End Avenue New York, NY 10023

Drw. C.Gonzalez

Scale: 3/32" = 1'-0"

Courtyard

South Facade Existing Conditions

East Facade Existing Conditions

West Facade Existing Conditions

South Facade Existing Conditions

Proposed Building Elevations East, South & West Facades