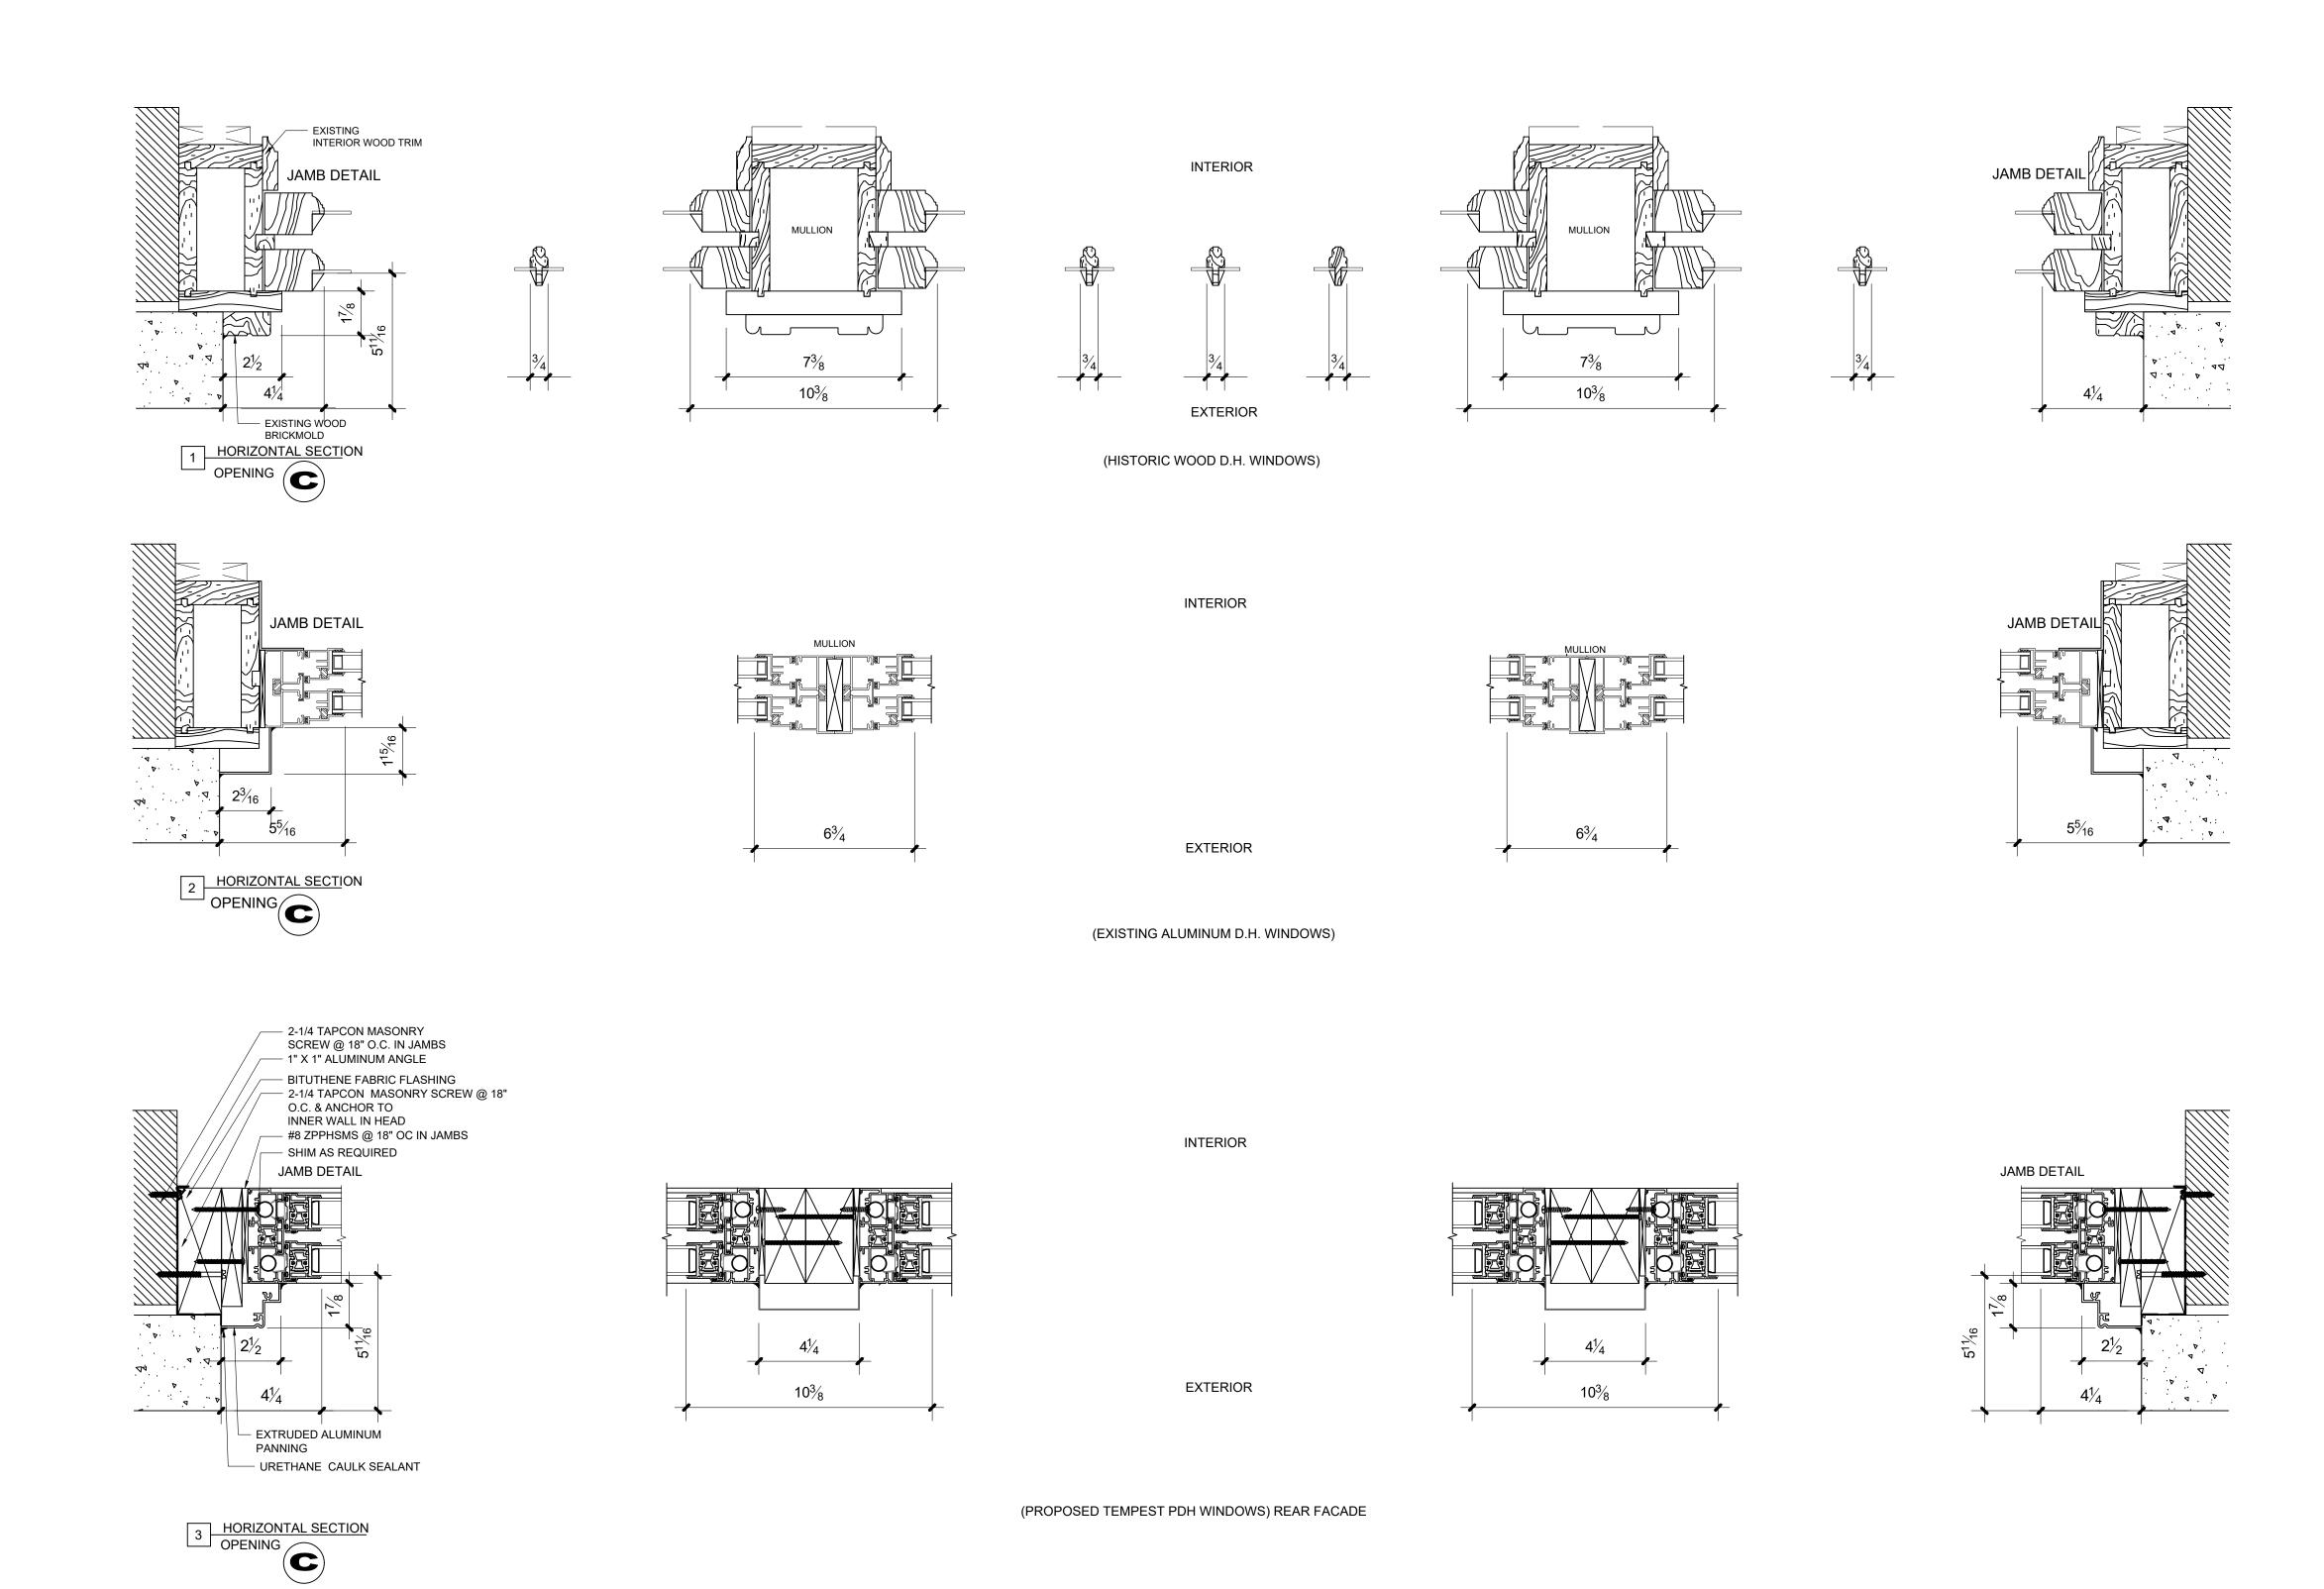

Historic/Existing & Proposed DH Windows

Drawing Title:

Historic Building
Elevations
North & East Facades

Project Name and Address:

Master Plan 277 West End Avenue New York, NY 10023

Drw. C.Gonzalez

Date: 11/8/2016

Scale: 1:4 = 1'-0"

Choot

P3
Shoot 16 of 1

325 WEST END AVENUE (1916)

3. 290 WEST END AVENUE (1925)

253 WEST 73RD STREET (1924)

5. 260 WEST END AVENUE (1925)

6. 245 WEST END AVENUE (1917)