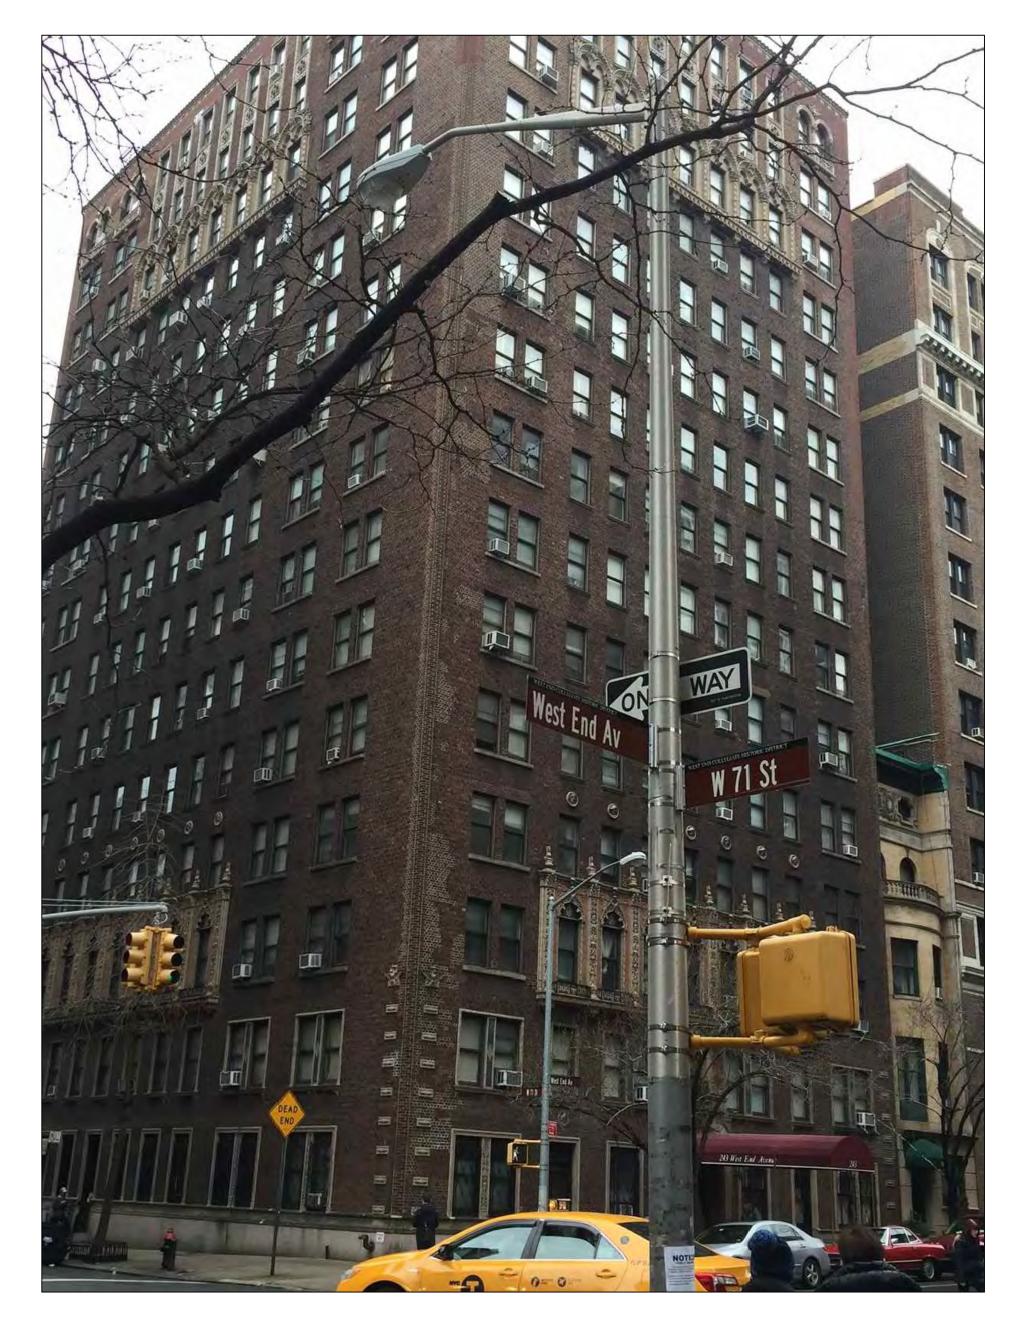

Sheet 01 of 16

Historic East Front Facade West End Avenue

Historic North Front Facade

West 73rd Street

**Historic Building** Elevations North & East Facades

PANORAMA

PANORAMA WINDOWS, LTD. 767 East 132nd Street Bronx, New York 10454

Scale: 3/32 = 1'0" West End Avenue

E2 Existing North Front Facade

Scale: 3/32 = 1'0" West 73rd Street

D : T

Existing Building
Elevations
North & East Facades

PANORAMA
PANORAMA WINDOWS, LTD.
767 East 132nd Street
Bronx, New York 10454