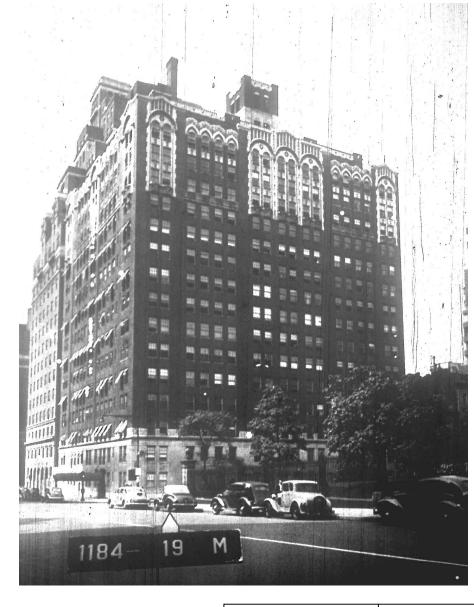

TAX BUILDING PHOTO (1940)

TITLE SHEET:

CLIENT APPROVAL

Project Name and Address:

**277 West End Avenue** 

Master Plan

Drw. Title:

Historic District Map+ Location Plan +Tax Photo