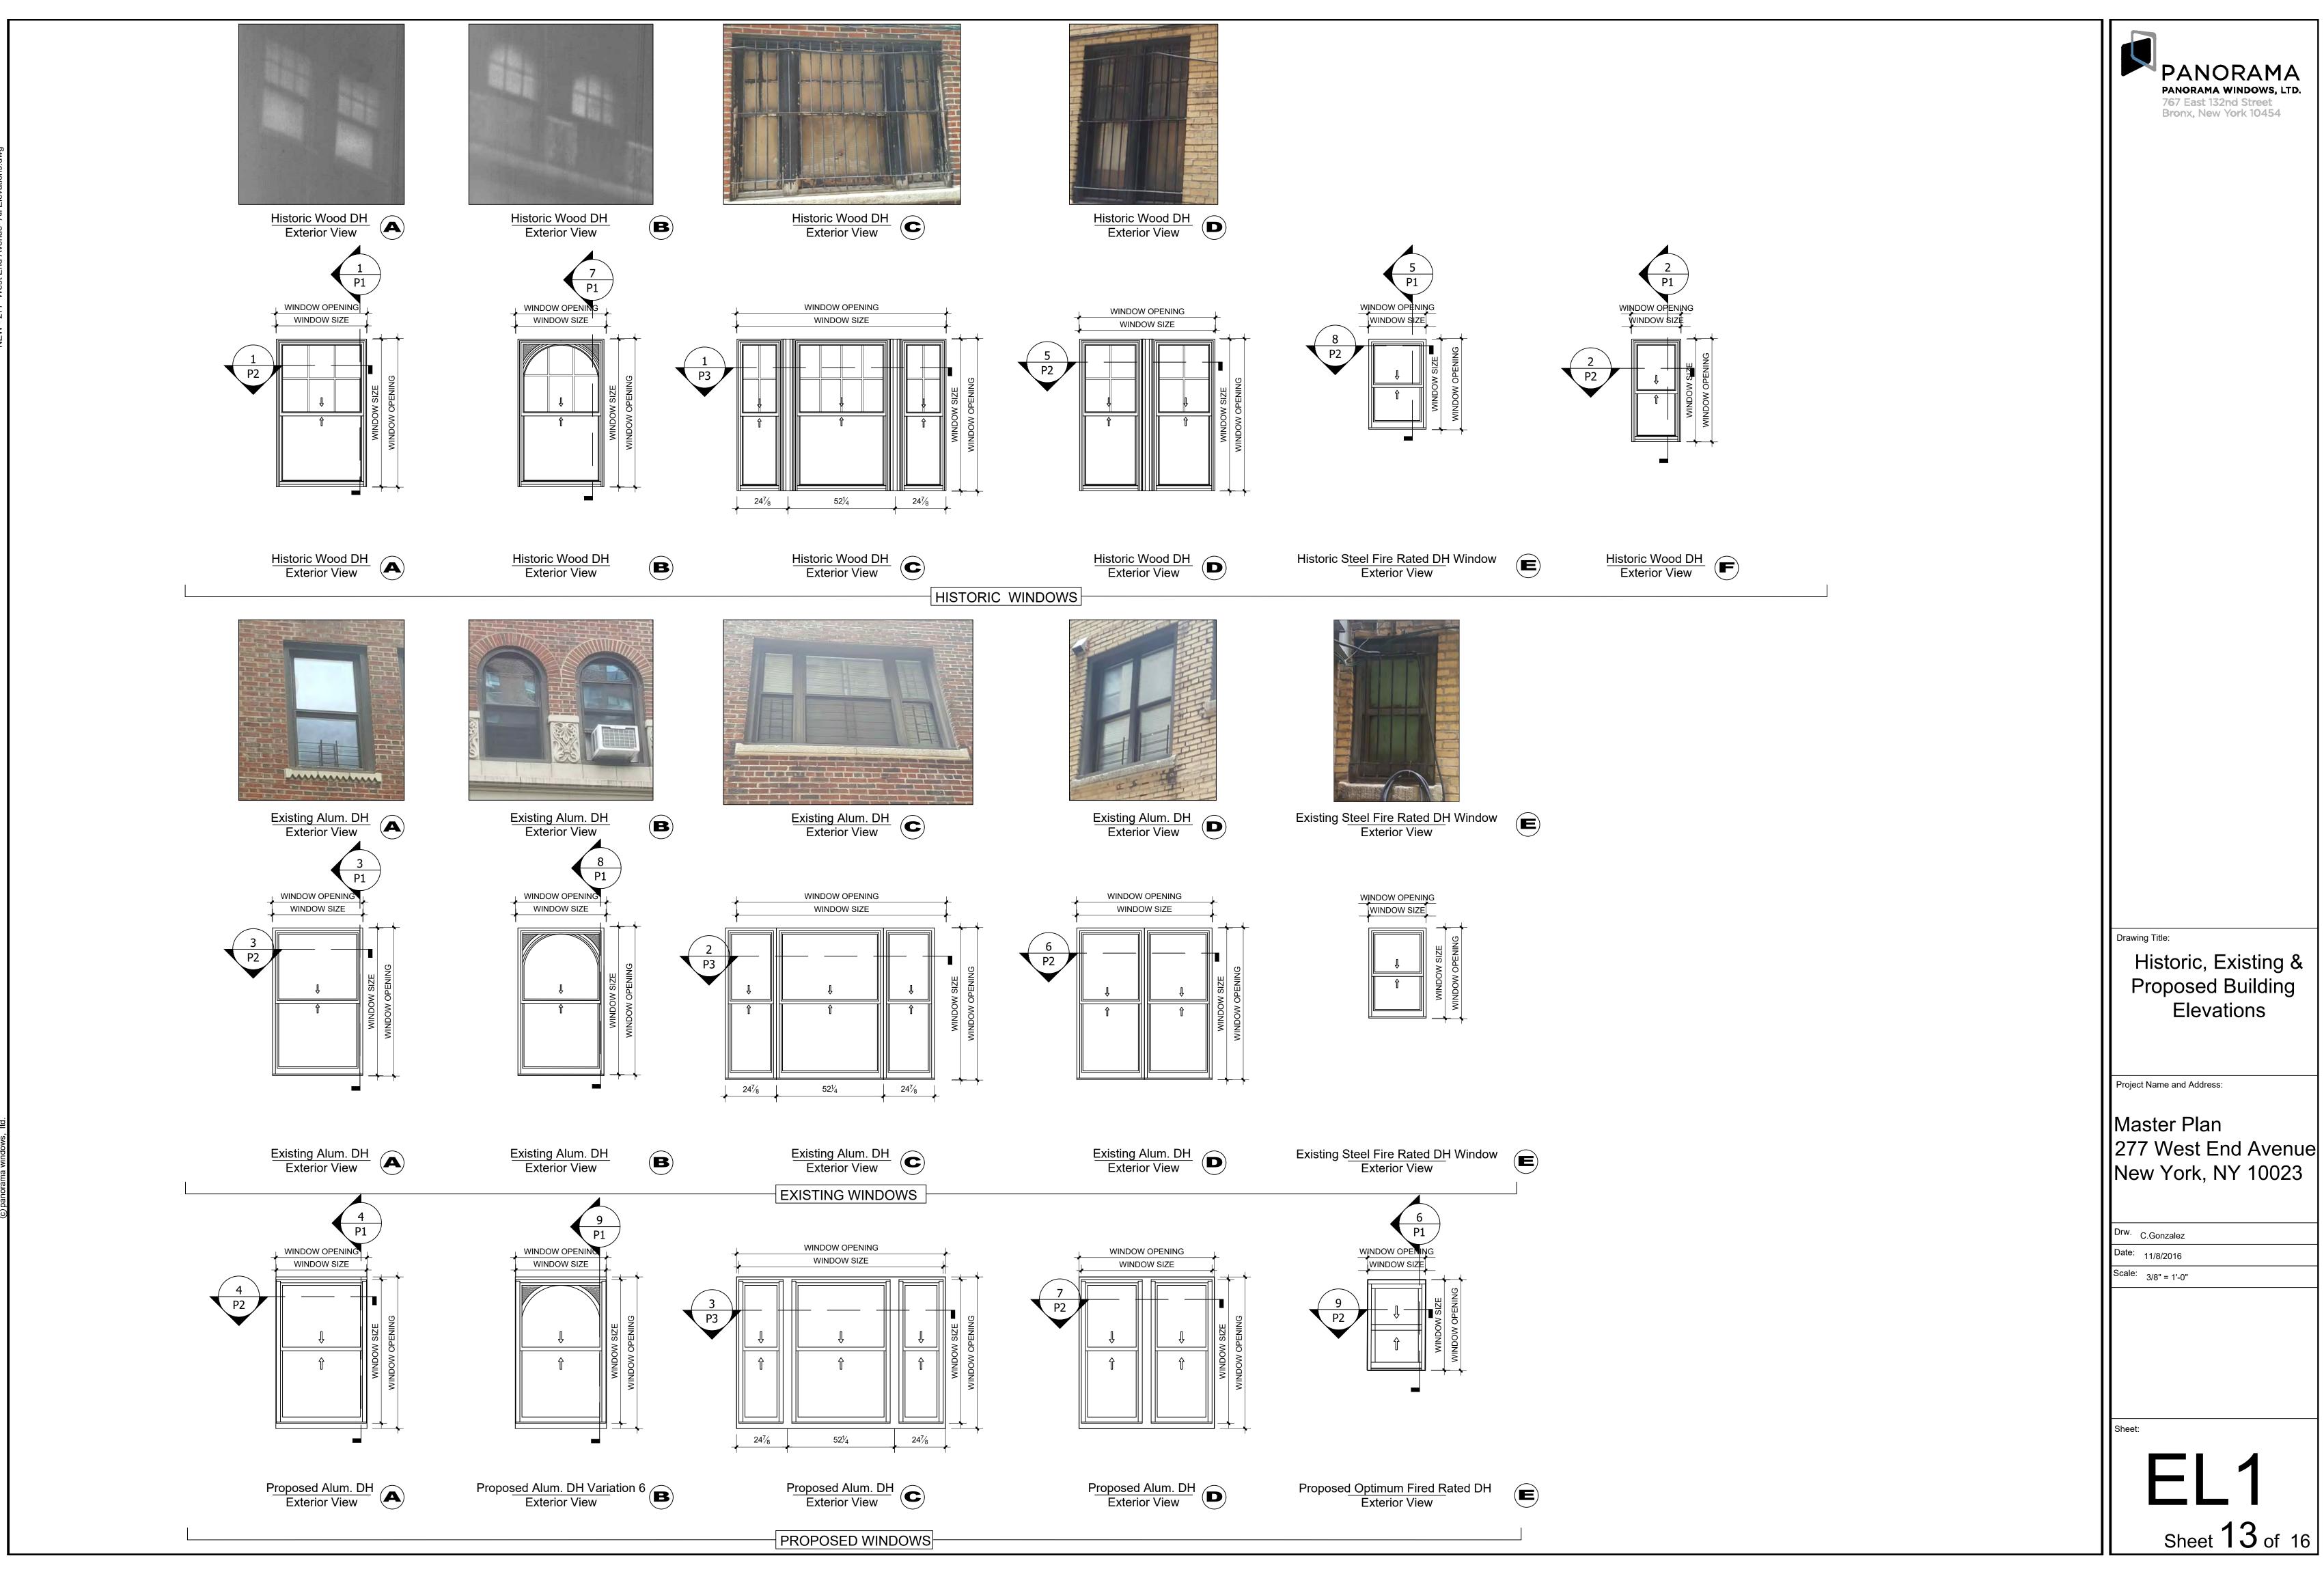

Historic/Existing & Proposed DH Windows

Drawing Title:

Historic Building
Elevations
North & East Facades

Project Name and Address:

Master Plan 277 West End Avenue New York, NY 10023

Drw. C.Gonzalez

Date: 11/8/2016

Scale: 1:4 = 1'-0"

Choot

P3
Shoot 16 of 1

325 WEST END AVENUE (1916)

3. 290 WEST END AVENUE (1925)

253 WEST 73RD STREET (1924)

5. 260 WEST END AVENUE (1925)

6. 245 WEST END AVENUE (1917)