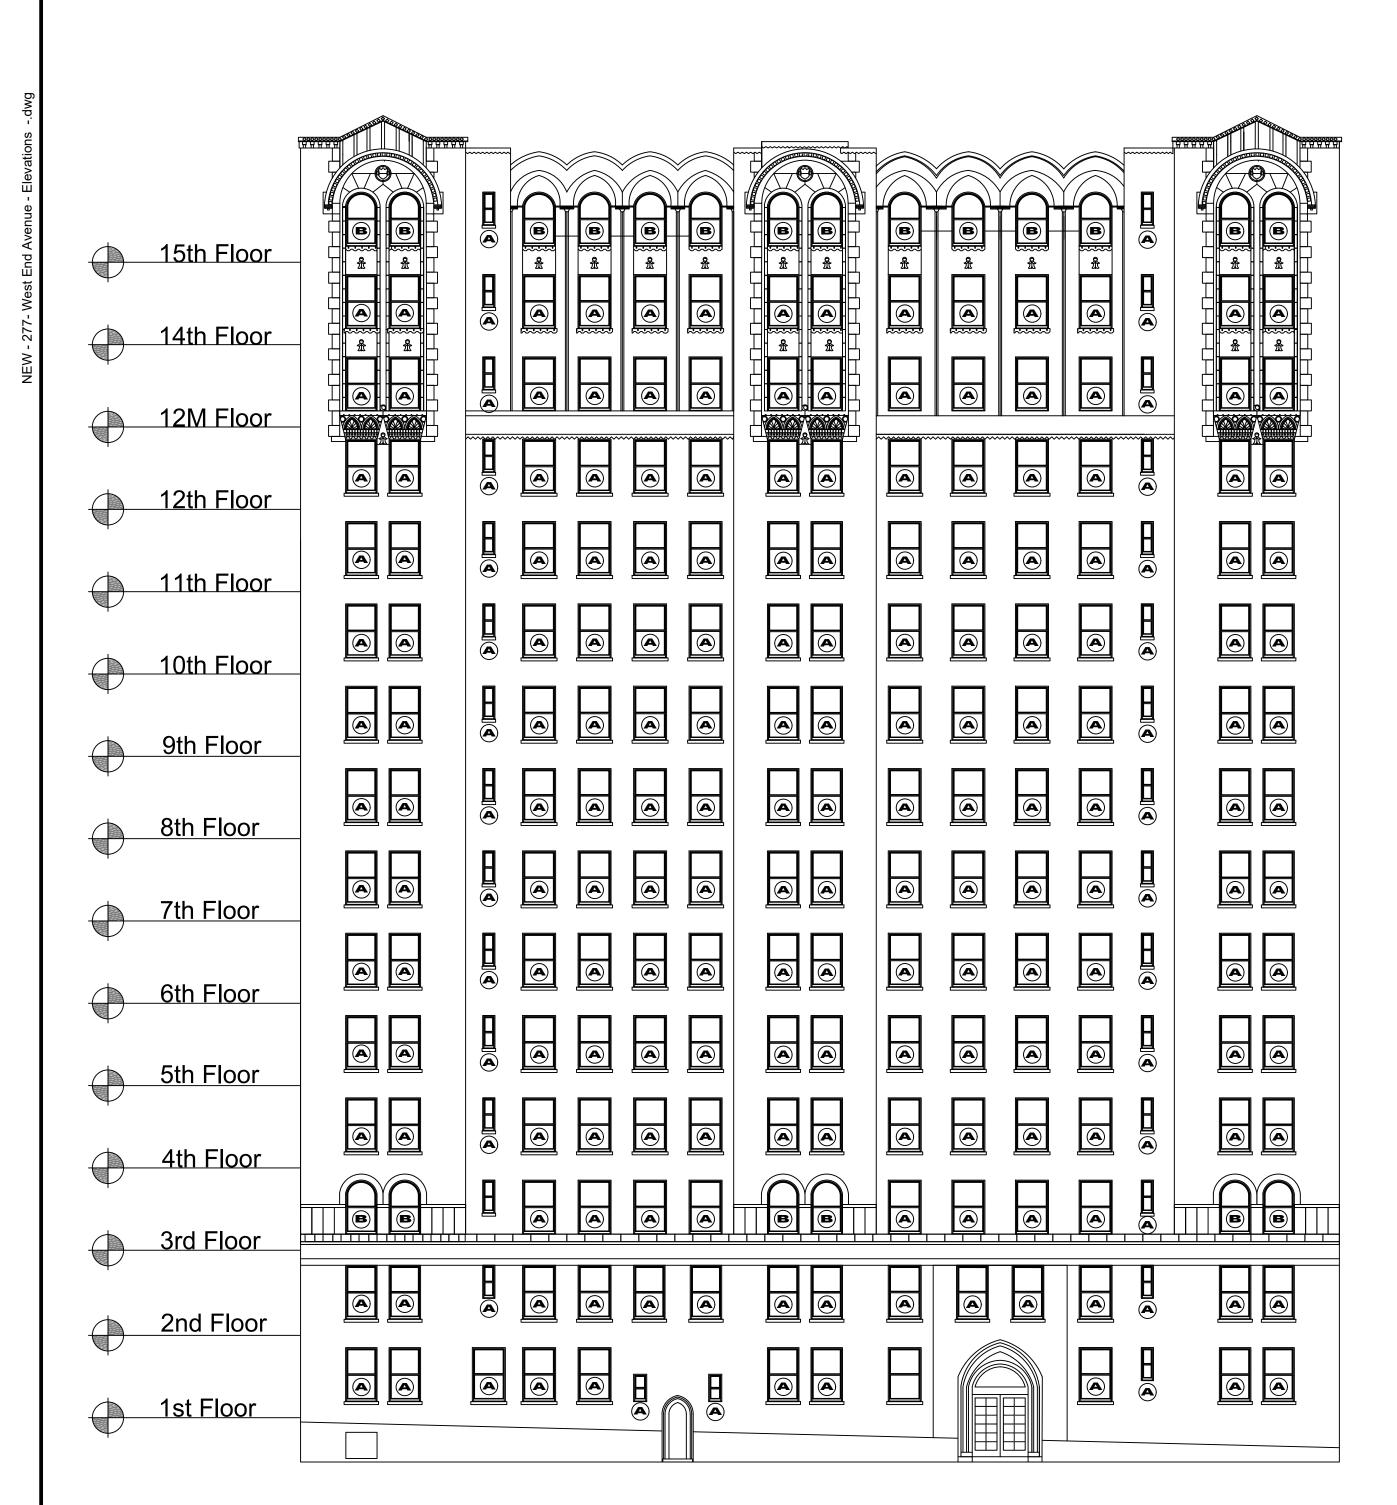

Sheet 01 of 16

Historic East Front Facade West End Avenue

Historic North Front Facade

West 73rd Street

**Historic Building** Elevations North & East Facades

PANORAMA

PANORAMA WINDOWS, LTD. 767 East 132nd Street Bronx, New York 10454

Ġ

i ii

15th Floor

14th Floor

12M Floor

12th Floor

11th Floor

10th Floor

9th Floor

8th Floor

6th Floor

7th Floor

5th Floor

4th Floor

3rd Floor

1st Floor

2nd Floor

À

<u>...</u>

. ©

**©** 

**©** 

· · · ·

PANORAMA MINDOWS, LTV 767 East 132nd Street Bronx, New York 10454