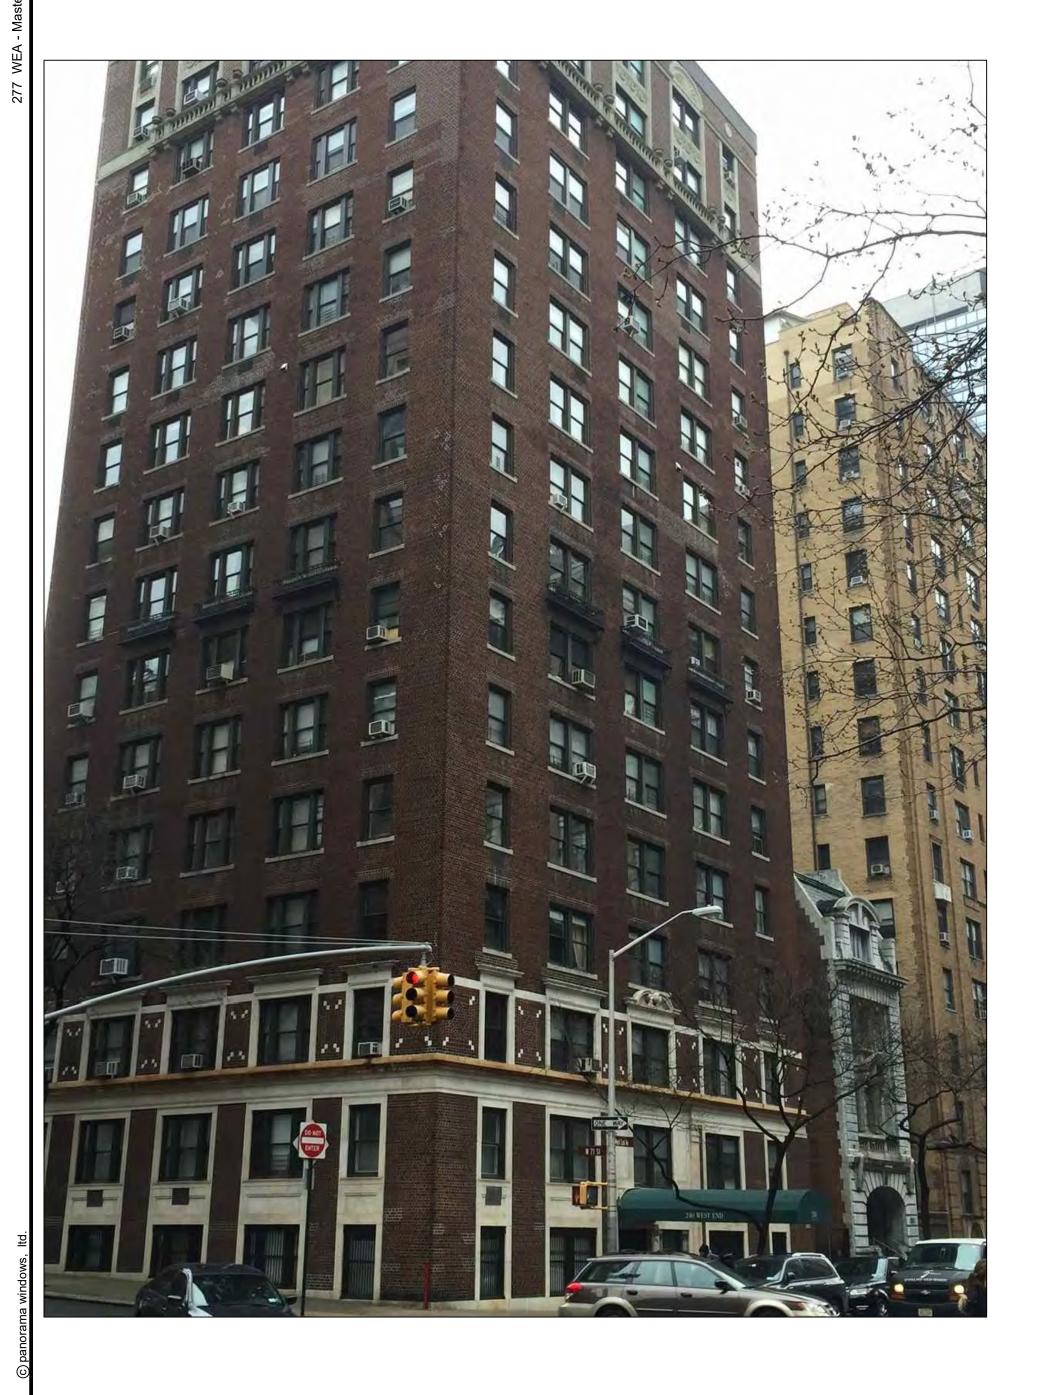

## PROPOSED MASTER PLAN

IN THE MATTER OF REPLACING EXISTING WINDOWS AT 277 WEST END AVENUE ,NEW YORK, NY 10023

HISTORIC DISTRICT MAP

N.T.S.

N

LOCATION MAP

N.T.S.

277 West End Avenue

TAX BUILDING PHOTO (1940)

TITLE SHEET:

CLIENT APPROVAL

Project Name and Address:

**277 West End Avenue** 

Master Plan

Drw. Title:

Historic District Map+ Location Plan +Tax Photo

Sheet 01 of 16

Historic East Front Facade West End Avenue

Historic North Front Facade

West 73rd Street

**Historic Building** Elevations North & East Facades

PANORAMA

PANORAMA WINDOWS, LTD. 767 East 132nd Street Bronx, New York 10454