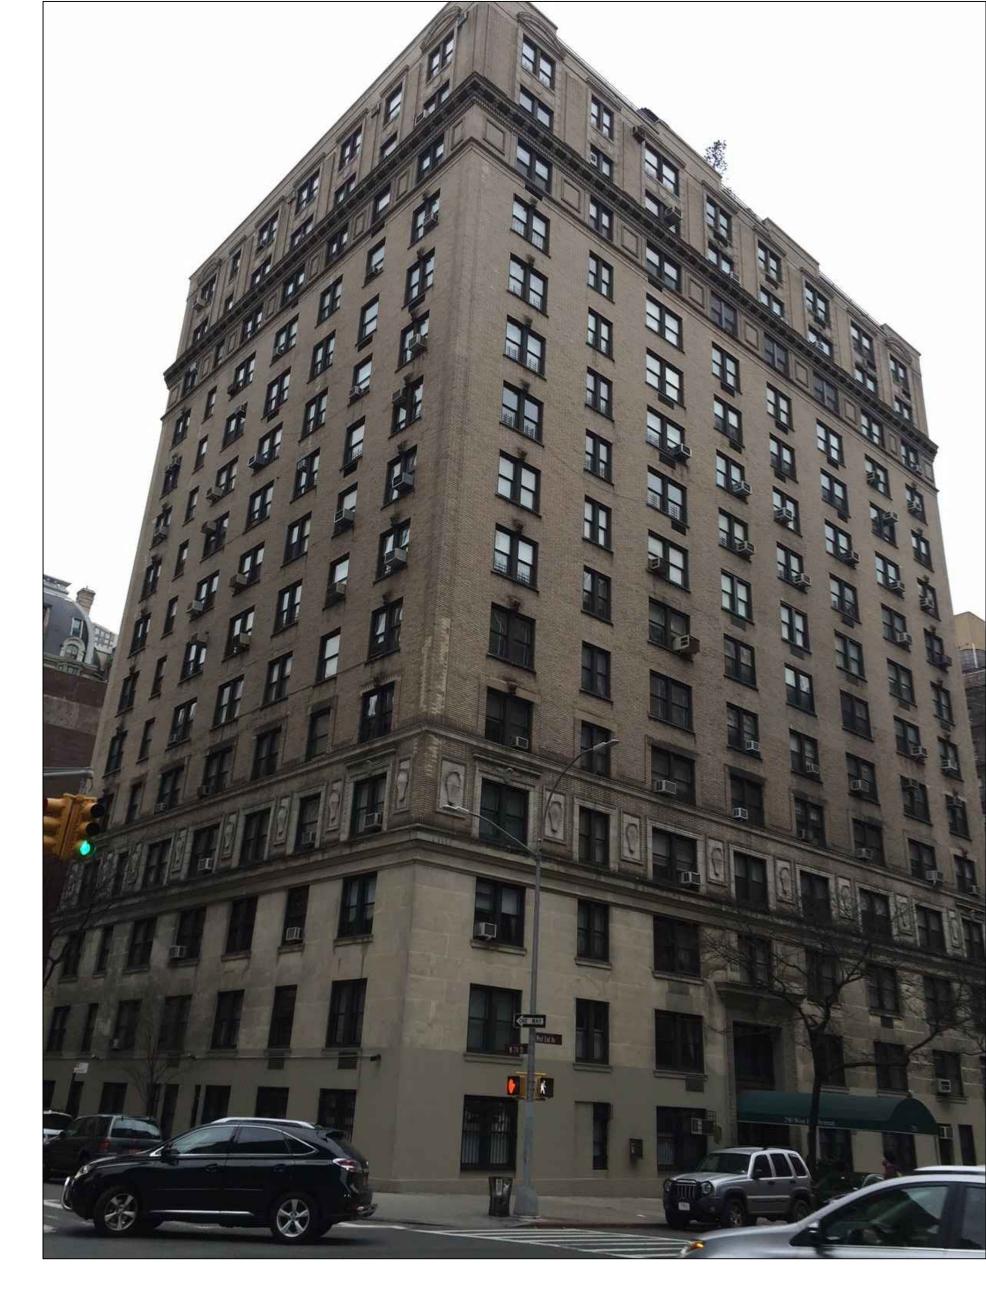

## Master Plan For Window Replacement 277 West End Avenue - West End Collegiate Historic District

Application Material To

## PROPOSED MASTER PLAN

IN THE MATTER OF REPLACING EXISTING WINDOWS AT 277 WEST END AVENUE ,NEW YORK, NY 10023

HISTORIC DISTRICT MAP

N.T.S.

N

LOCATION MAP

N.T.S.

277 West End Avenue

TAX BUILDING PHOTO (1940)

TITLE SHEET:

CLIENT APPROVAL

Project Name and Address:

**277 West End Avenue** 

Master Plan

Drw. Title:

Historic District Map+ Location Plan +Tax Photo