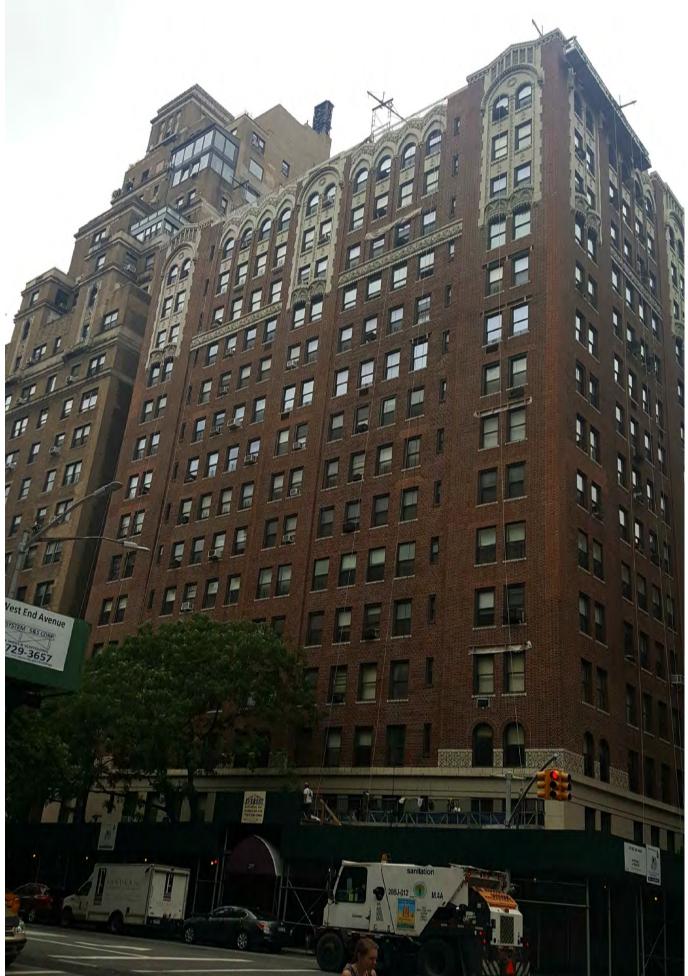

Sheet 01 of 16

Historic East Front Facade West End Avenue

Historic North Front Facade

West 73rd Street

**Historic Building** Elevations North & East Facades

PANORAMA

PANORAMA WINDOWS, LTD. 767 East 132nd Street Bronx, New York 10454

Scale: 3/32 = 1'0" West End Avenue

E2 Existing North Front Facade

Scale: 3/32 = 1'0" West 73rd Street

D : T

Existing Building
Elevations
North & East Facades

PANORAMA
PANORAMA WINDOWS, LTD.
767 East 132nd Street
Bronx, New York 10454