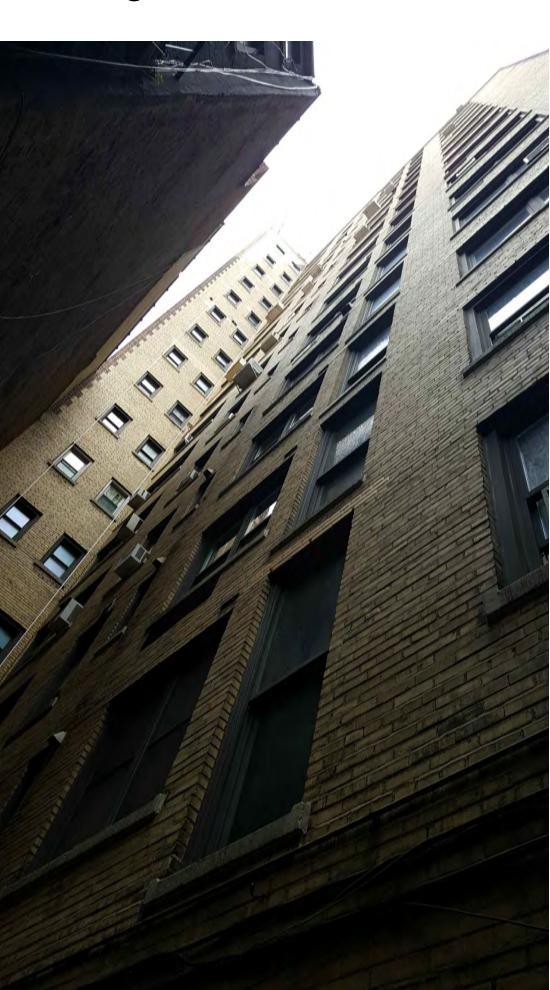

EL-P3
Sheet 10of 16

Front Facade Existing Conditions

Front Facade Existing Conditions

West Facade Existing Conditions

South Facade Existing Conditions

West Facade Existing Conditions Courtyard

South Facade Existing Conditions

Courtyard

West Facade Existing Conditions

Existing Building Facade Pictures North, East, South & West

PANORAMA
PANORAMA WINDOWS, LTD.
767 East 132nd Street
Bronx, New York 10454

Project Name and Address:

Master Plan 277 West End Avenue New York, NY 10023

Drw. C.Gonzalez

Scale: 3/32" = 1'-0"

Courtyard

South Facade Existing Conditions

East Facade Existing Conditions

West Facade Existing Conditions

South Facade Existing Conditions

Proposed Building Elevations East, South & West Facades