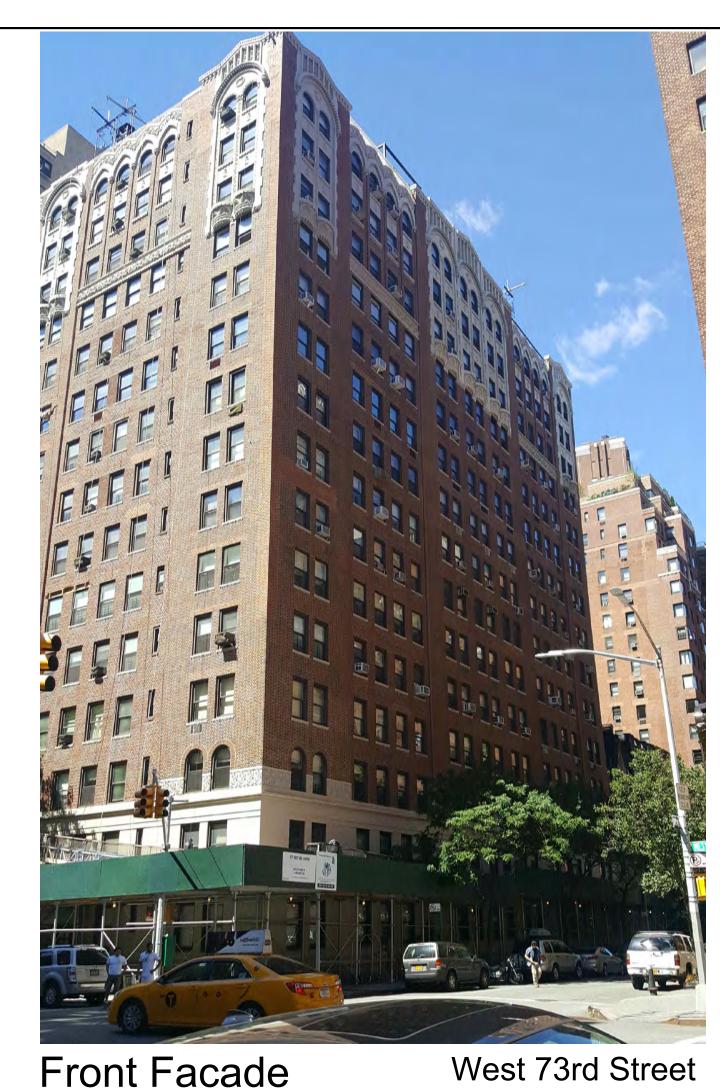

Sheet 01 of 16

Historic East Front Facade West End Avenue

Historic North Front Facade

West 73rd Street

**Historic Building** Elevations North & East Facades

PANORAMA

PANORAMA WINDOWS, LTD. 767 East 132nd Street Bronx, New York 10454

Scale: 3/32 = 1'0" West End Avenue

E2 Existing North Front Facade

Scale: 3/32 = 1'0" West 73rd Street

D : T

Existing Building
Elevations
North & East Facades

PANORAMA
PANORAMA WINDOWS, LTD.
767 East 132nd Street
Bronx, New York 10454