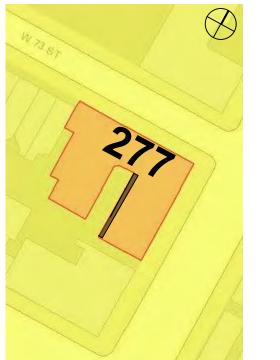

## PROPOSED MASTER PLAN

IN THE MATTER OF REPLACING EXISTING WINDOWS AT 277 WEST END AVENUE ,NEW YORK, NY 10023

HISTORIC DISTRICT MAP

N.T.S.

N

LOCATION MAP

N.T.S.

277 West End Avenue

TAX BUILDING PHOTO (1940)

TITLE SHEET:

CLIENT APPROVAL

Project Name and Address:

**277 West End Avenue** 

Master Plan

Drw. Title:

Historic District Map+ Location Plan +Tax Photo