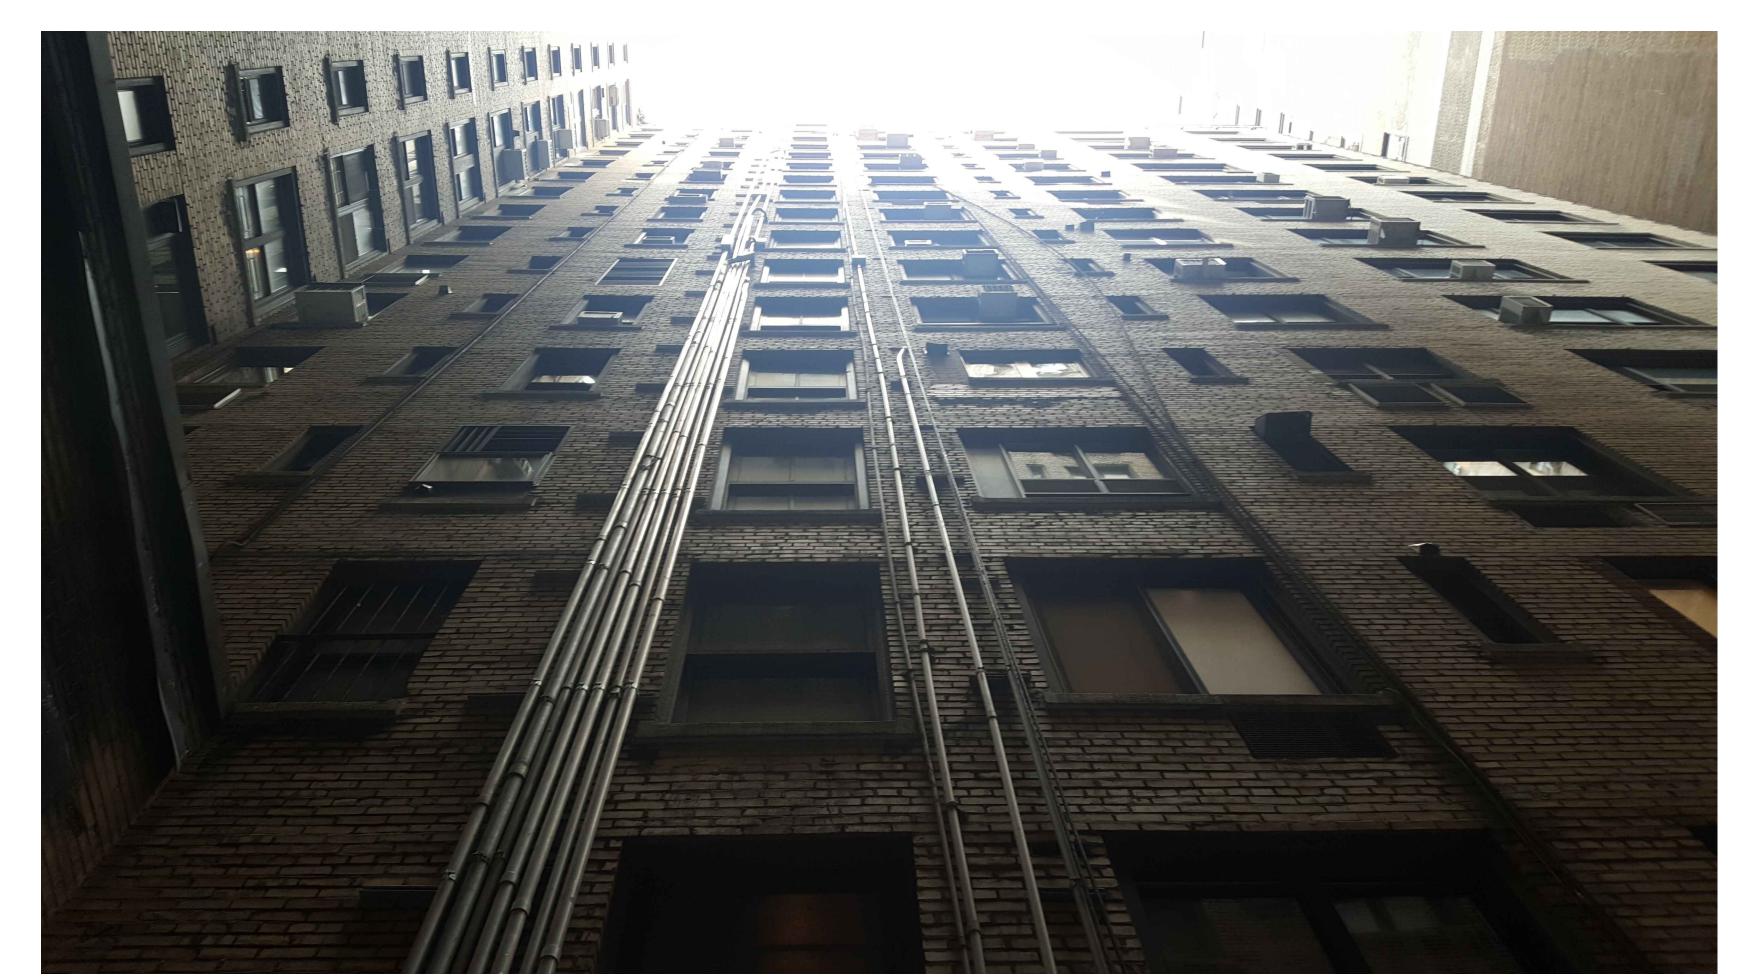

neet:

EL-E2

Sheet 6 of 16

15th Floor 14th Floor 12M Floor 12th Floor 11th Floor 10th Floor 9th Floor 8th Floor 7th Floor 6th Floor 5th Floor 4th Floor 3rd Floor 2nd Floor 1st Floor Basement

Existing East Facade (Inner Courtyard)

E6 Existing West Facade (Inner Courtyard)

Scale: 3/32 = 1'0"

Duarrin a T

Existing Building
Elevations
North & East Facades

PANORAMA WINDOWS, LTT

767 East 132nd Street Bronx, New York 10454

Project Name and Address: