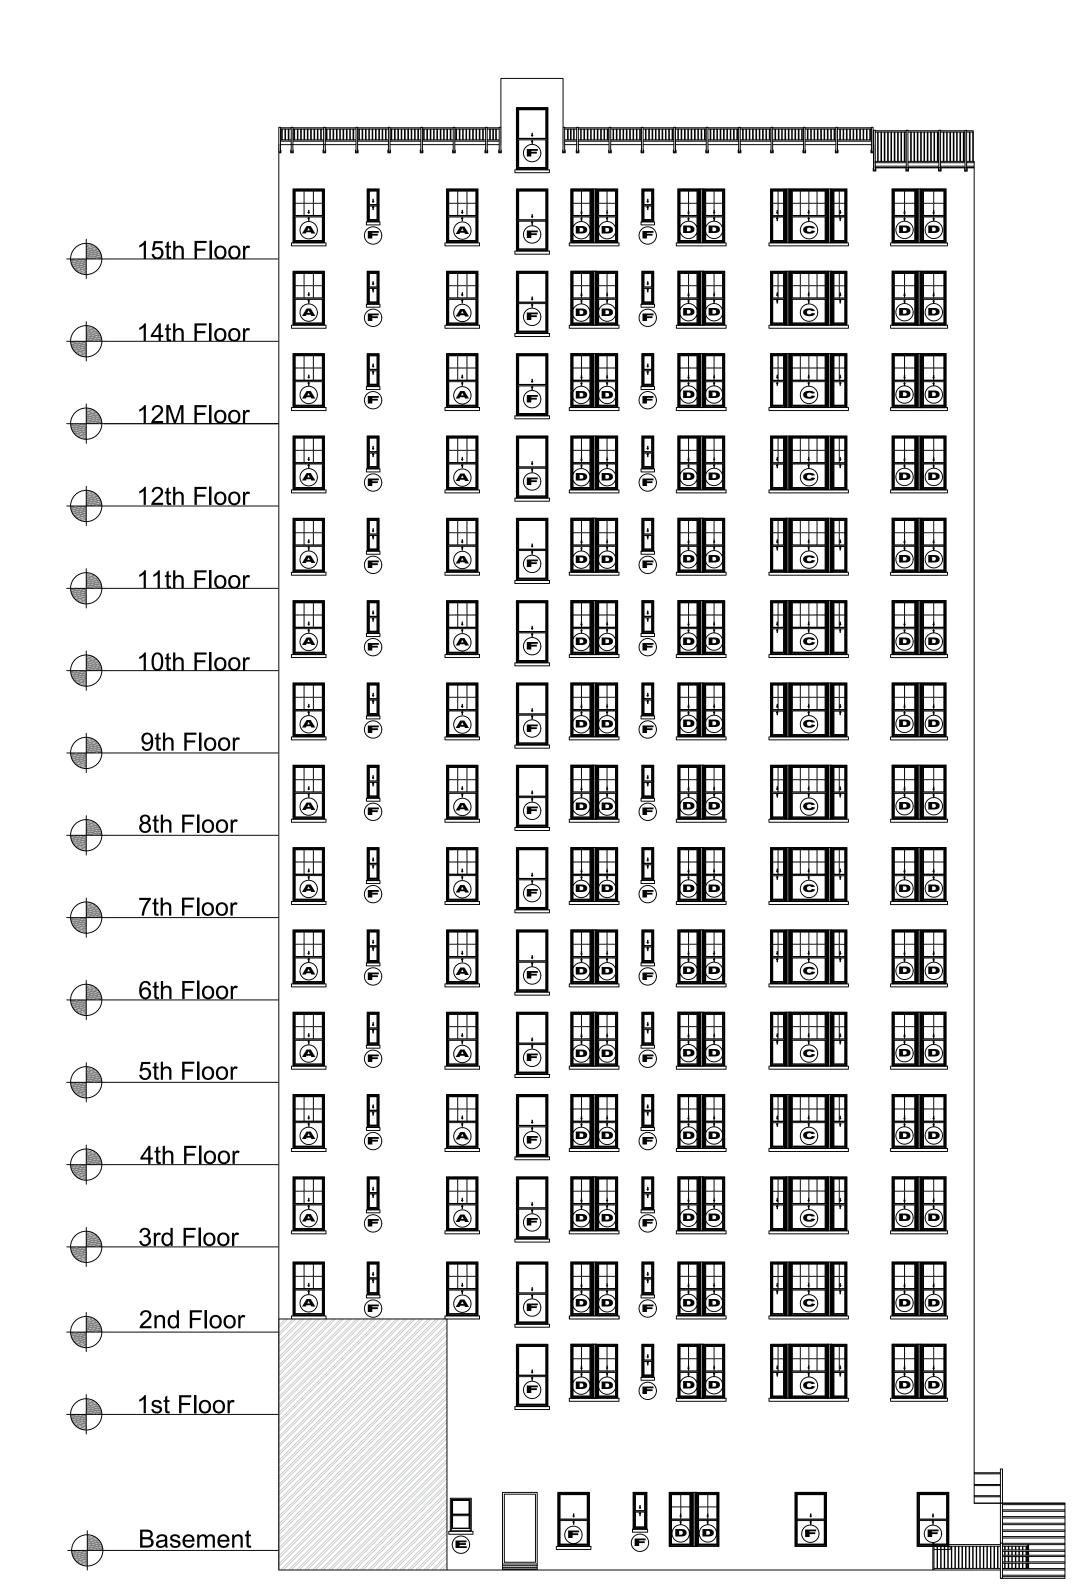

Project Name and Address:

Master Plan 277 West End Avenue New York, NY 10023

Drw. C.Gonzalez
Date: 11/8/2016

Scale: 3/32" = 1'-0"

Sheet:

EL-H3

Sheet 4of 16

E1 Existing East Front Facade

Scale: 3/32 = 1'0" West End Avenue

E2 Existing North Front Facade

Scale: 3/32 = 1'0" West 73rd Street

D : T

Existing Building
Elevations
North & East Facades

PANORAMA
PANORAMA WINDOWS, LTD.
767 East 132nd Street
Bronx, New York 10454

Project Name and Address:

Master Plan 277 West End Avenue New York, NY 10023

Drw. C.Gonzalez

Date: 11/8/2016

Scale: 3/32" = 1'-0"

Sheet:

EL-E1

Sheet 5 of 16