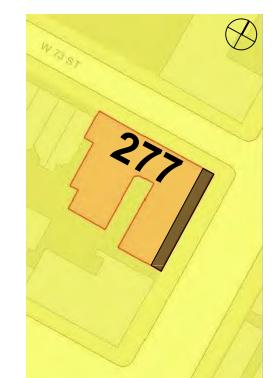

Project Name and Address:

Master Plan 277 West End Avenue New York, NY 10023

Drw. C.Gonzalez

Date: 11/8/2016

Scale: 3/32" = 1'-0"

Sheet 2 of 16

Historic South Facade (Inner Courtyard) Scale: 3/32 = 1'0"

<u>...</u>

Historic Building Elevations West & South Facades

roject Name and Address:

Master Plan 277 West End Avenue New York, NY 10023

Drw. C.Gonzalez

Date: 11/8/2016

Scale: 3/32" = 1'-0"

Sheet 3 of 16

Historic West Facade Scale: 3/32 = 1'0"

Historic East Facade (Inner Courtyard)

Scale: 3/32 = 1'0"

Historic West Facade (Inner Courtyard)

Scale: 3/32 = 1'0"

PANORAMA
PANORAMA WINDOWS, LTD.
767 East 132nd Street
Bronx, New York 10454

Drawing T

Historic Building
Elevations
East & West Facades