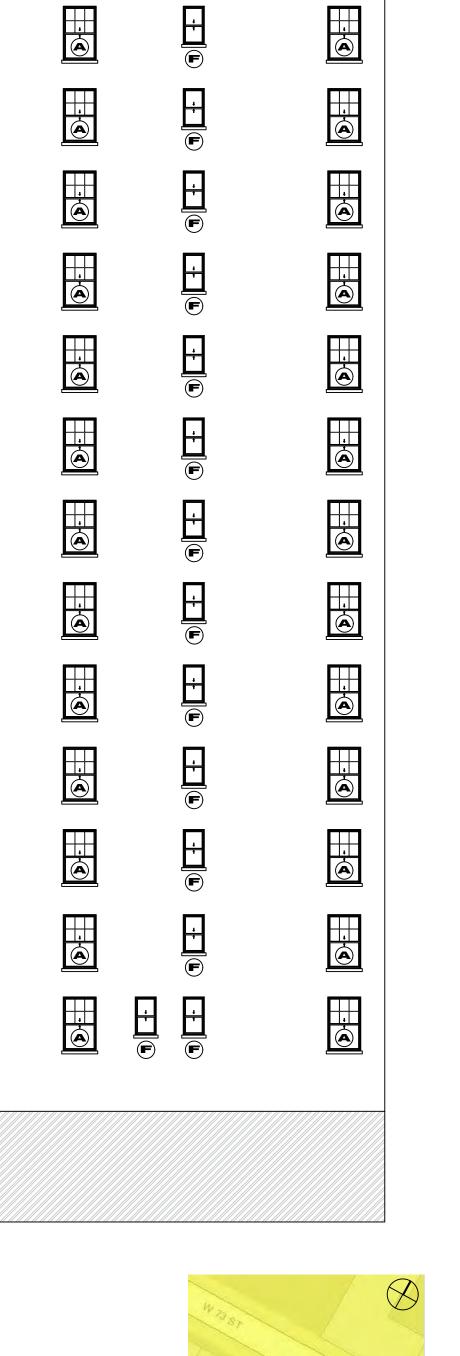

Sheet 01 of 16

Historic East Front Facade West End Avenue

Historic North Front Facade

West 73rd Street

**Historic Building** Elevations North & East Facades

PANORAMA

PANORAMA WINDOWS, LTD. 767 East 132nd Street Bronx, New York 10454

Project Name and Address:

Master Plan 277 West End Avenue New York, NY 10023

Drw. C.Gonzalez

Date: 11/8/2016

Scale: 3/32" = 1'-0"

Sheet 2 of 16

Historic South Facade (Inner Courtyard) Scale: 3/32 = 1'0"

<u>...</u>

Ġ

i ii

15th Floor

14th Floor

12M Floor

12th Floor

11th Floor

10th Floor

9th Floor

8th Floor

6th Floor

7th Floor

5th Floor

4th Floor

3rd Floor

1st Floor

2nd Floor

À

<u>...</u>

. ©

**©** 

**©** 

· · · ·

PANORAMA MINDOWS, LTV 767 East 132nd Street Bronx, New York 10454