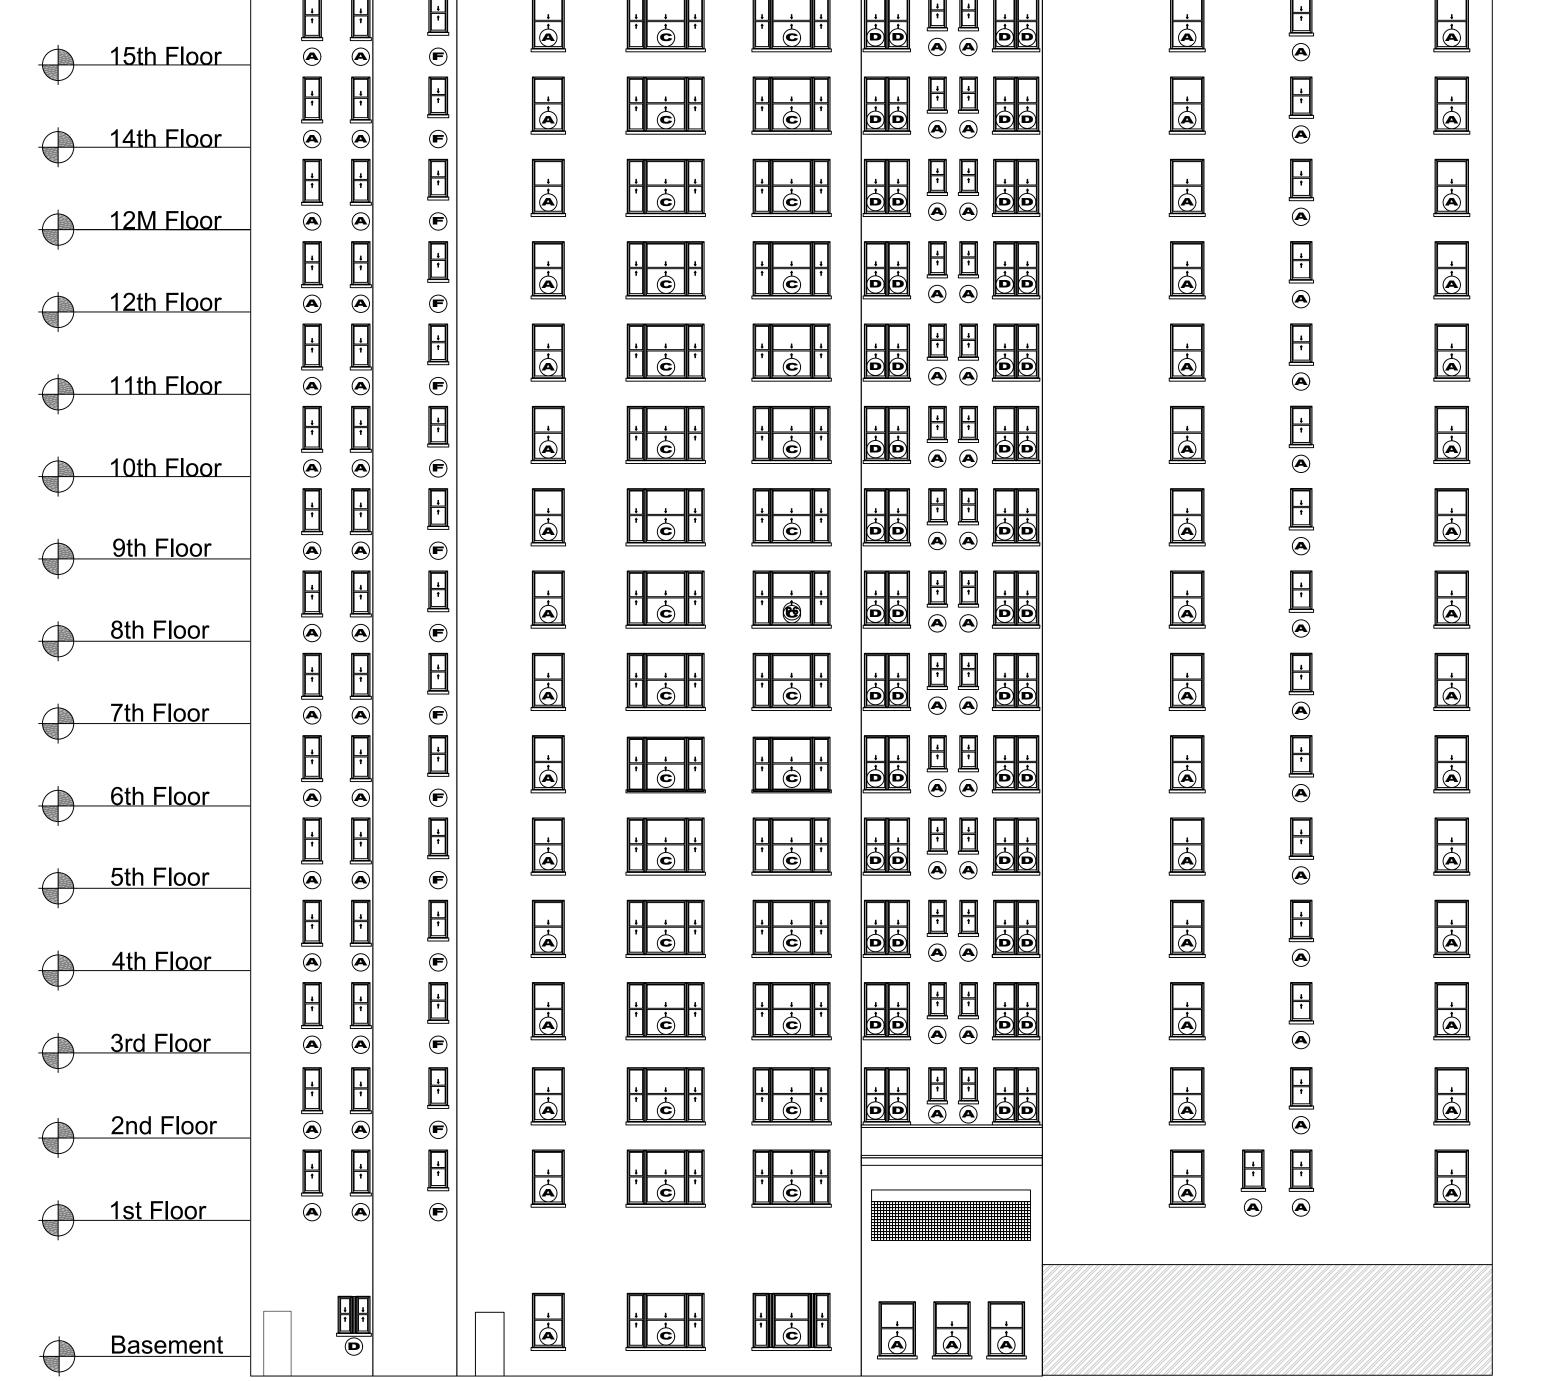

Sheet 01 of 16

Historic East Front Facade West End Avenue

Historic North Front Facade

West 73rd Street

**Historic Building** Elevations North & East Facades

PANORAMA

PANORAMA WINDOWS, LTD. 767 East 132nd Street Bronx, New York 10454

Ġ

i ii

15th Floor

14th Floor

12M Floor

12th Floor

11th Floor

10th Floor

9th Floor

8th Floor

6th Floor

7th Floor

5th Floor

4th Floor

3rd Floor

1st Floor

2nd Floor

À

<u>...</u>

. ©

**©** 

**©** 

· · · ·

PANORAMA MINDOWS, LTV 767 East 132nd Street Bronx, New York 10454