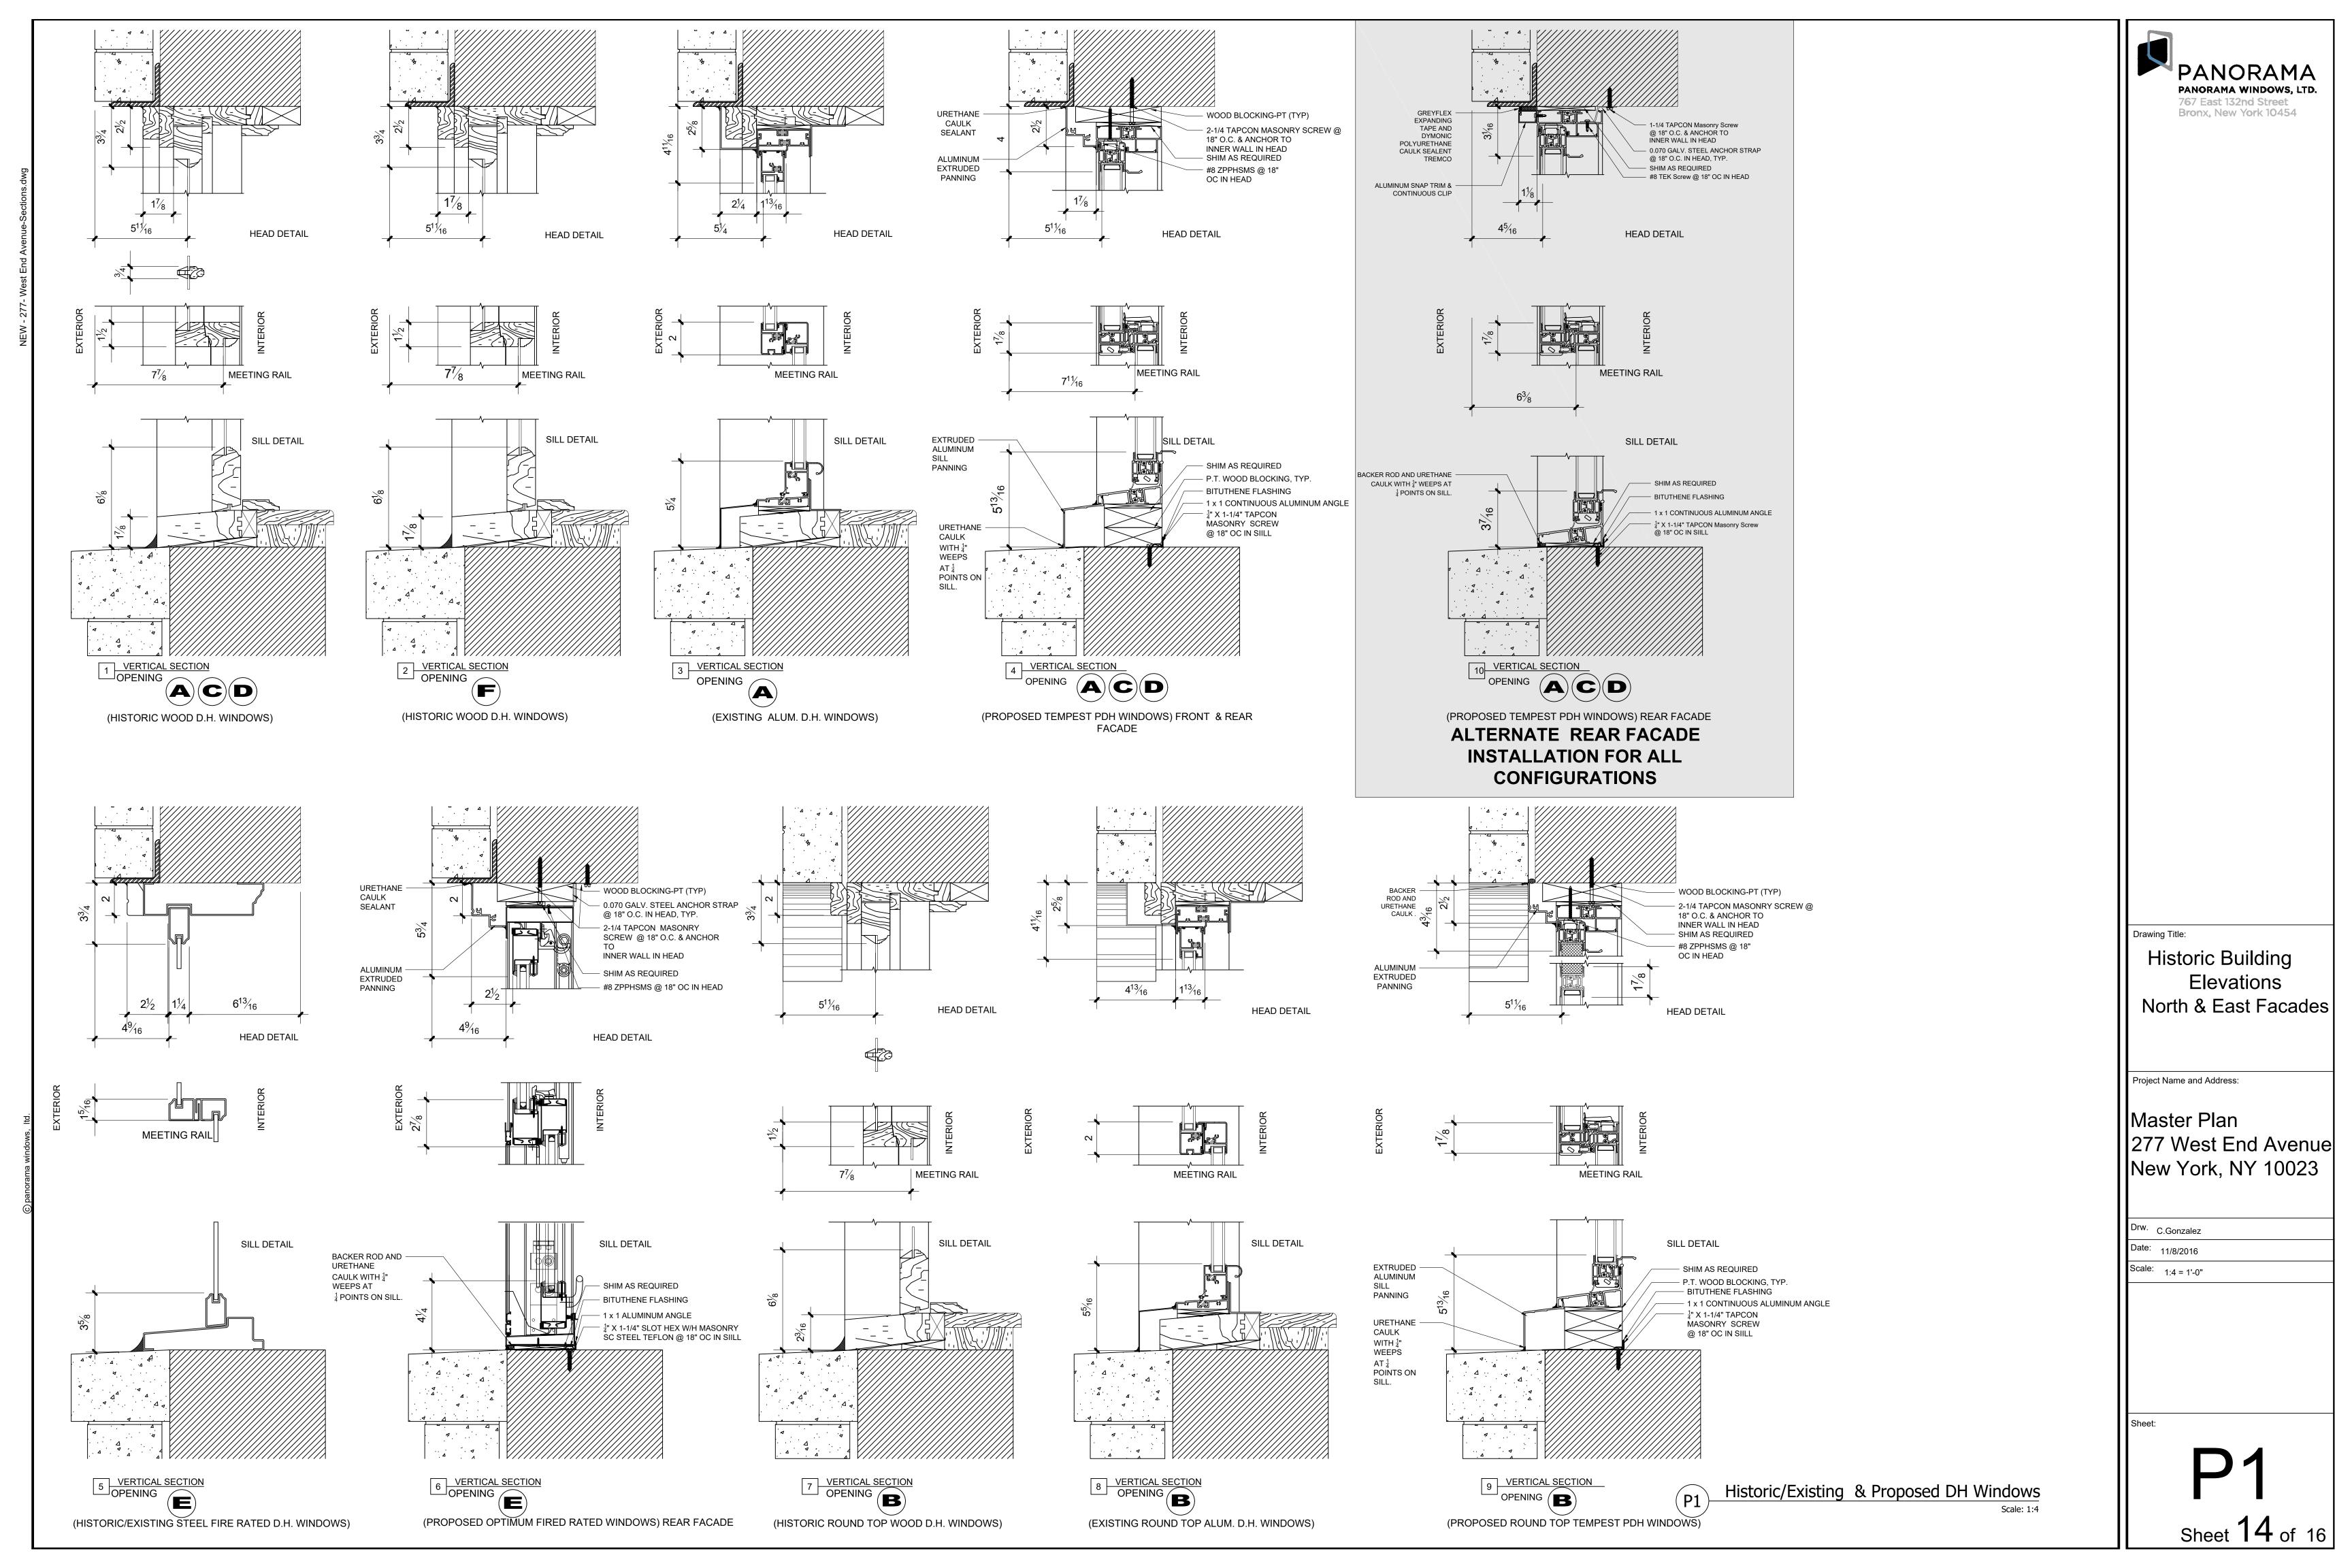

Sheet 01 of 16

Historic East Front Facade West End Avenue

Historic North Front Facade

West 73rd Street

**Historic Building** Elevations North & East Facades

PANORAMA

PANORAMA WINDOWS, LTD. 767 East 132nd Street Bronx, New York 10454

Project Name and Address:

Master Plan 277 West End Avenue New York, NY 10023

Drw. C.Gonzalez

Date: 11/8/2016

Scale: 3/32" = 1'-0"

Sheet 2 of 16

Historic South Facade (Inner Courtyard) Scale: 3/32 = 1'0"

<u>...</u>