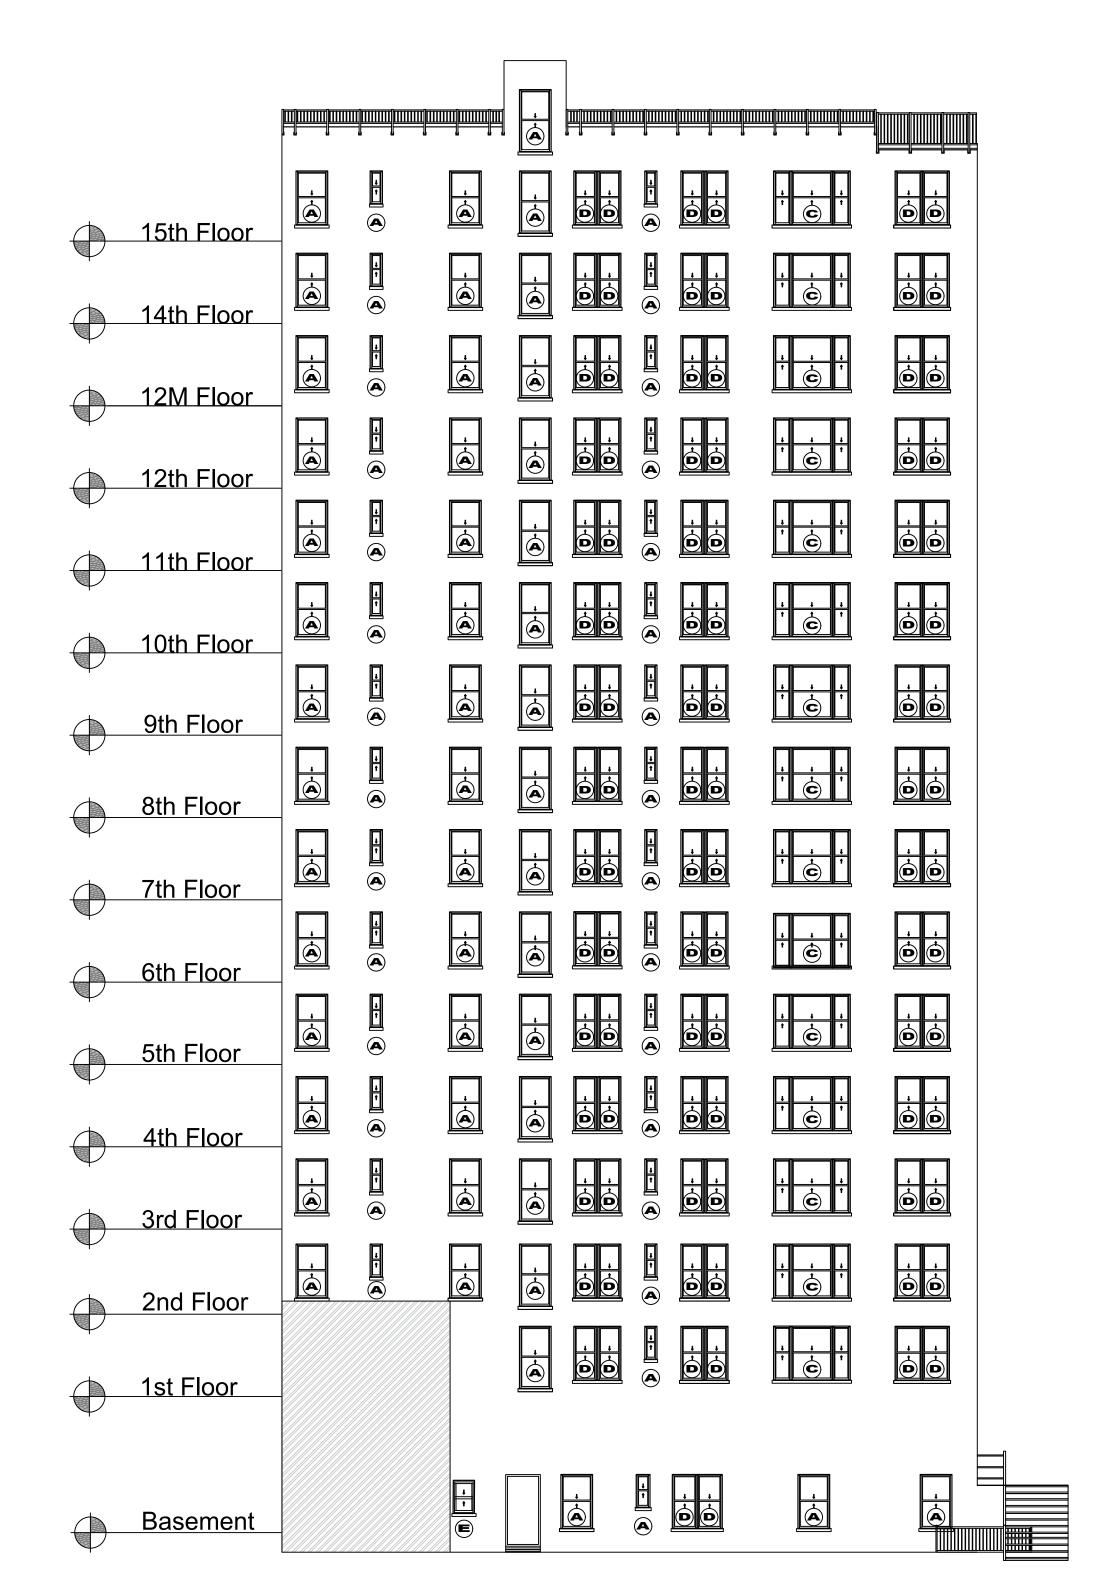

neet:

EL-E2

Sheet 6 of 16

15th Floor 14th Floor 12M Floor 12th Floor 11th Floor 10th Floor 9th Floor 8th Floor 7th Floor 6th Floor 5th Floor 4th Floor 3rd Floor 2nd Floor 1st Floor Basement

Existing East Facade (Inner Courtyard)

Scale: 3/32 = 1'0"

14th Floor 12M Floor 12th Floor 11th Floor **D D** 10th Floor 8th Floor 7th Floor **D D** 6th Floor <u>A</u> 5th Floor <u>A</u> **D D D** 4th Floor <u>A</u> **D D** 3rd Floor <u>A</u> **D D** 2nd Floor **D D** 1st Floor À À Basement

Project Name and Address:

Master Plan 277 West End Avenue New York, NY 10023

Drw. C.Gonzalez Date: 11/8/2016

Scale: 3/32" = 1'-0"

Sheet 8 of 16

|            | · · ·                                 |  |  |
|------------|---------------------------------------|--|--|
| 14th Floor | , , ,                                 |  |  |
| 12M Floor  | , , , , , , , , , , , , , , , , , , , |  |  |
| 12th Floor | , , , , , , , , , , , , , , , , , , , |  |  |
| 11th Floor | , , , ,                               |  |  |
| 10th Floor | , , ,                                 |  |  |
| 9th Floor  | · · ·                                 |  |  |
| 8th Floor  | · · ·                                 |  |  |
| 7th Floor  | , , ,                                 |  |  |
| 6th Floor  |                                       |  |  |
| 5th Floor  |                                       |  |  |
| 4th Floor  |                                       |  |  |
|            |                                       |  |  |
| 3rd Floor  |                                       |  |  |
| 2nd Floor  |                                       |  |  |
| 1st Floor  |                                       |  |  |
| Basement   | <b>. . . .</b>                        |  |  |