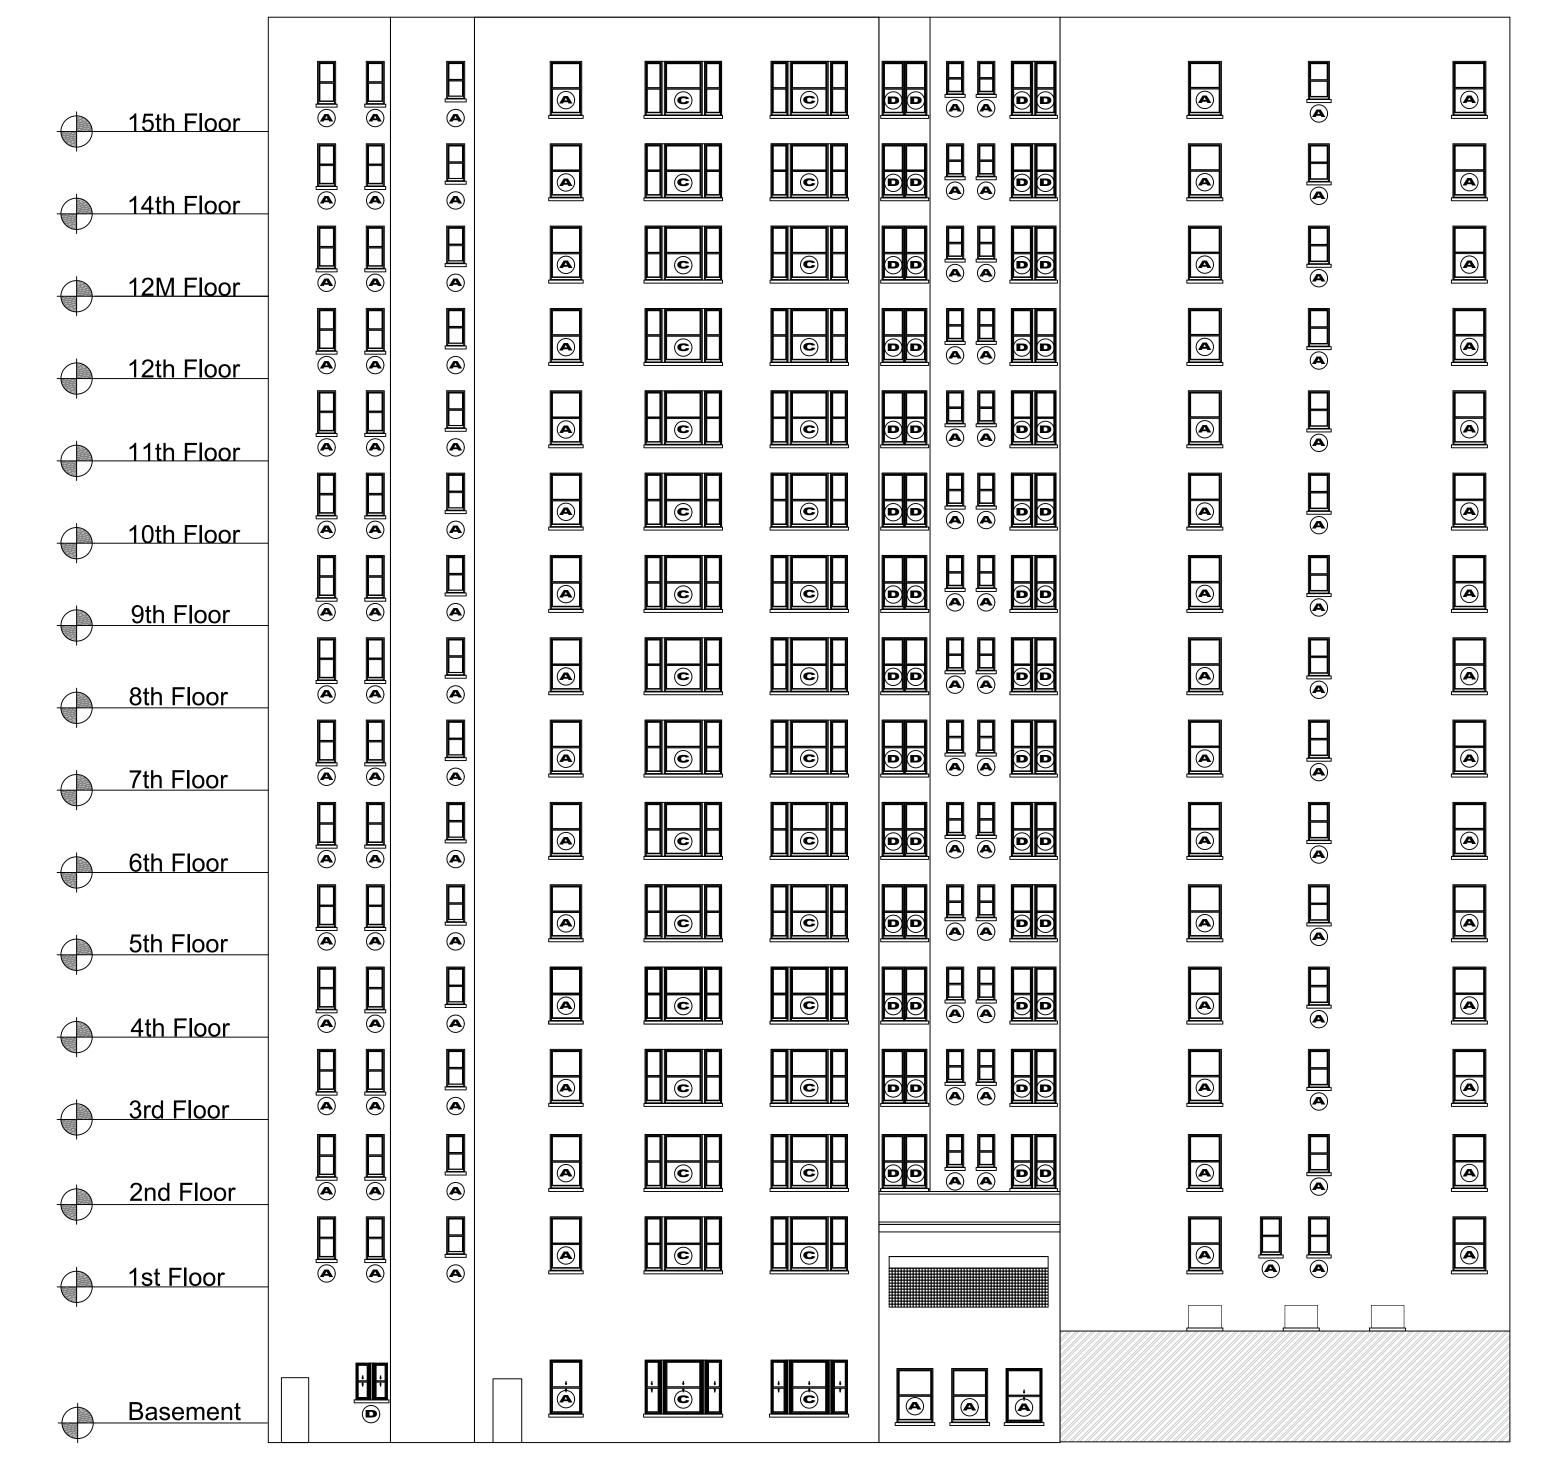

Sheet 01 of 16

Historic East Front Facade West End Avenue

Historic North Front Facade

West 73rd Street

**Historic Building** Elevations North & East Facades

PANORAMA

PANORAMA WINDOWS, LTD. 767 East 132nd Street Bronx, New York 10454

Project Name and Address:

Master Plan 277 West End Avenue New York, NY 10023

Drw. C.Gonzalez

Date: 11/8/2016

Scale: 3/32" = 1'-0"

Sheet 2 of 16

Historic South Facade (Inner Courtyard) Scale: 3/32 = 1'0"

<u>...</u>

9th Floor

8th Floor

6th Floor

7th Floor

5th Floor

4th Floor

3rd Floor

1st Floor

2nd Floor

À

<u>...</u>

. ©

**©** 

**©** 

· · · ·

PANORAMA MINDOWS, LTV 767 East 132nd Street Bronx, New York 10454

Historic Building Elevations West & South Facades

roject Name and Address:

Master Plan 277 West End Avenue New York, NY 10023

Drw. C.Gonzalez

Date: 11/8/2016

Scale: 3/32" = 1'-0"

Sheet 3 of 16

Historic West Facade Scale: 3/32 = 1'0"

Historic East Facade (Inner Courtyard)

Scale: 3/32 = 1'0"

Historic West Facade (Inner Courtyard)

Scale: 3/32 = 1'0"

PANORAMA
PANORAMA WINDOWS, LTD.
767 East 132nd Street
Bronx, New York 10454

Drawing T

Historic Building
Elevations
East & West Facades