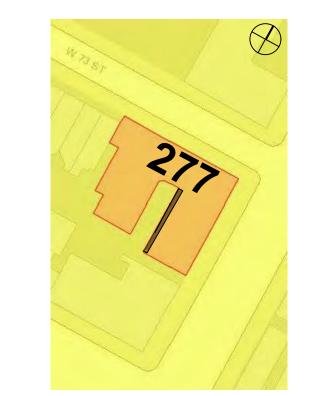

## PROPOSED MASTER PLAN

IN THE MATTER OF REPLACING EXISTING WINDOWS AT 277 WEST END AVENUE ,NEW YORK, NY 10023

HISTORIC DISTRICT MAP

N.T.S.

N

LOCATION MAP

N.T.S.

277 West End Avenue

TAX BUILDING PHOTO (1940)

TITLE SHEET:

CLIENT APPROVAL

Project Name and Address:

**277 West End Avenue** 

Master Plan

Drw. Title:

Historic District Map+ Location Plan +Tax Photo