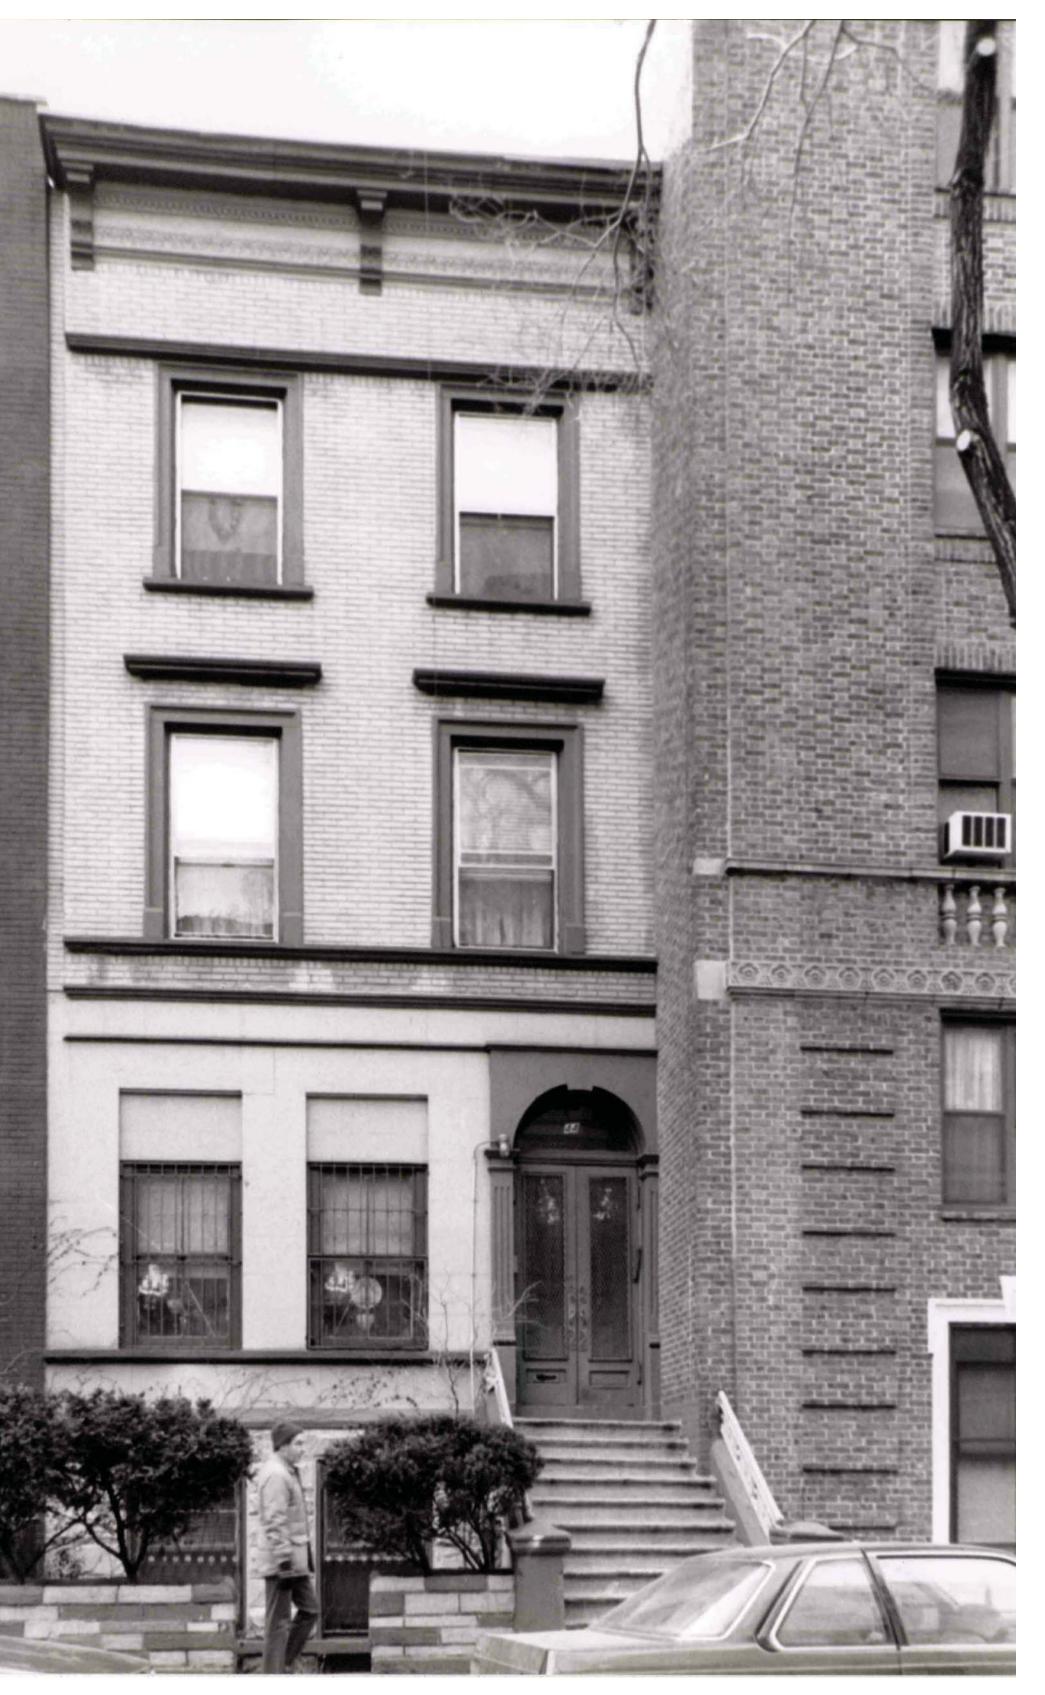

& INTERIOR RENOVATION (1964)

\*PAGE 705, NEW YORK CITY LANDMARKS PRESERVATION COMMISSION, UPPER WEST SIDE / CENTRAL PARK HISTORIC DESIGNATION REPORT. APRIL 24, 1990 \*HPD I-CARD #622160

| Eric Safyan / Architect P.C.<br>540 President Street / 3rd Fl<br>Brooklyn NY 11215 | address: | 44 WEST 95TH<br>New York, NY | ST.    |
|------------------------------------------------------------------------------------|----------|------------------------------|--------|
| tel 718 938 8806<br>fax 718 596 4697                                               | Job #:   | 026-16.00                    | Page : |
| es-architect.com                                                                   | Date :   | 09.29.2016                   | L-3    |

# HISTORIC PHOTOS



1940'S TAX PHOTO

1980'S TAX PHOTO





## DESIGNATION PHOTO APRIL 24, 1990

| Eric Safyan / Architect P.C.<br>540 President Street / 3rd Fl<br>Brooklyn NY 11215 | address: | 44 WEST 95TH ST.<br>NEW YORK, NY |        |  |
|------------------------------------------------------------------------------------|----------|----------------------------------|--------|--|
| tel 718 938 8806<br>fax 718 596 4697                                               | Job #:   | 026-16.00                        | Page : |  |
| es-architect.com                                                                   | Date :   | 09.29.2016                       | L-4    |  |

# EXISTING FRONT FACADE





1. CORNICE



2. BROWNSTONE TRIM



3. PAINTED NEWEL POST





6. EXISTING WINDOW BARS

(5)

 $(\mathbf{3})$ 



| Eric Safyan / Architect P.C.<br>540