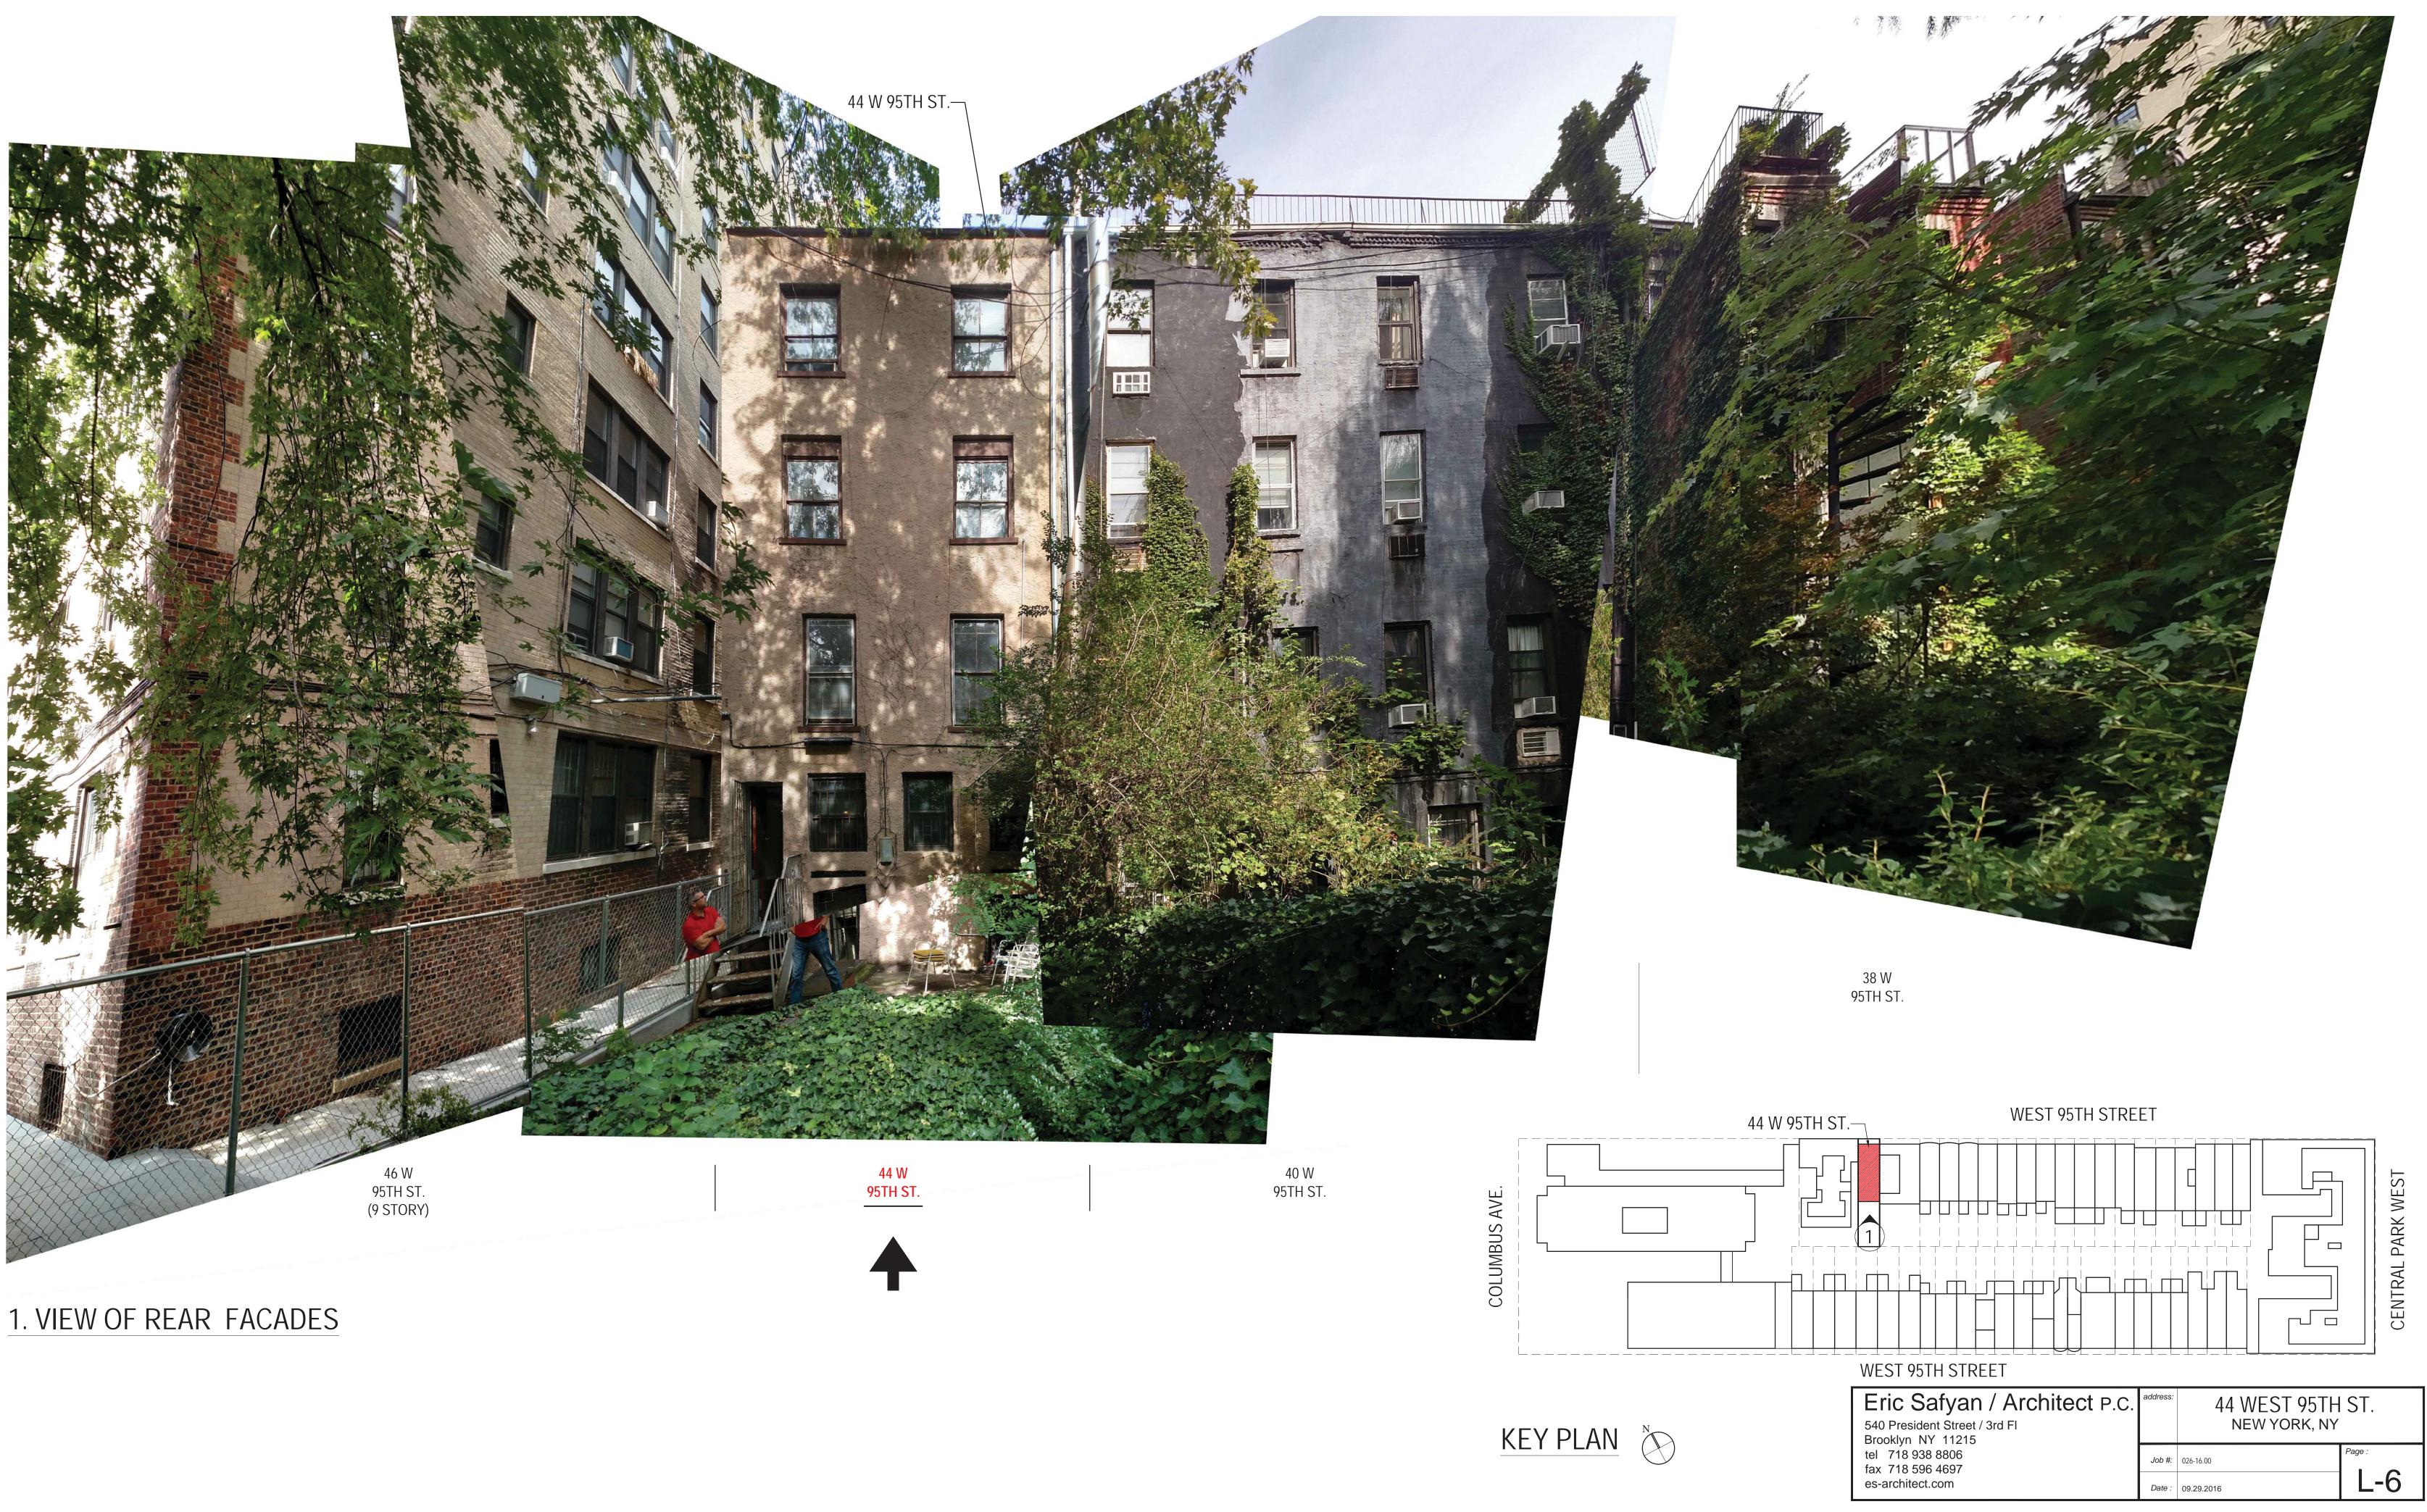

| Date :   | 09.29.2016                       | L-4    |  |

# EXISTING FRONT FACADE





1. CORNICE



2. BROWNSTONE TRIM



3. PAINTED NEWEL POST





6. EXISTING WINDOW BARS

(5)

 $(\mathbf{3})$ 



| Eric Safyan / Architect P.C.<br>540 President Street / 3rd Fl<br>Brooklyn NY 11215 | address: | 44 WEST 95TH<br>NEW YORK, NY | ST.    |
|------------------------------------------------------------------------------------|----------|------------------------------|--------|
| tel 718 938 8806<br>fax 718 596 4697                                               | Job #:   | 026-16.00                    | Page : |
| es-architect.com                                                                   | Date :   | 09.29.2016                   | L-5    |

# EXISTING REAR FACADE





# BLOCK FIGURE GROUND AND HEIGHT PLAN



WEST 95TH STREET AERIAL VIEW



## BLOCK PLAN



### WEST 94TH STREET AERIAL VIEW

WEST 94TH STREET





 $\star$ 

 $\star$ 

LEGEND

- 1 STORY + BASEMENT
- 2 STORY + BASEMENT
- 3 STORY + BASEMENT
- 4 STORY + BASEMENT
- 5 STORY + BASEMENT
- 9 STORY
- 10 STORY
- 16 STORY
- 17 STORY
- 18 STORY
- 27 STORY
- 28 STORY

### EXISTING BUILDINGS WITH FULL WIDTH EXTENSIONS

EXISTING BUILDINGS WITH PARTIAL WIDTH EXTENSIONS

| Eric Safyan / Architect P.C.<br>540 President Street / 3rd Fl<br>Brooklyn NY 11215 | address: | 44 WEST 95TH<br>NEW YORK, NY | ST.    |
|------------------------------------------------------------------------------------|----------|------------------------------|--------|
| tel 718 938 8806<br>fax 718 596 4697