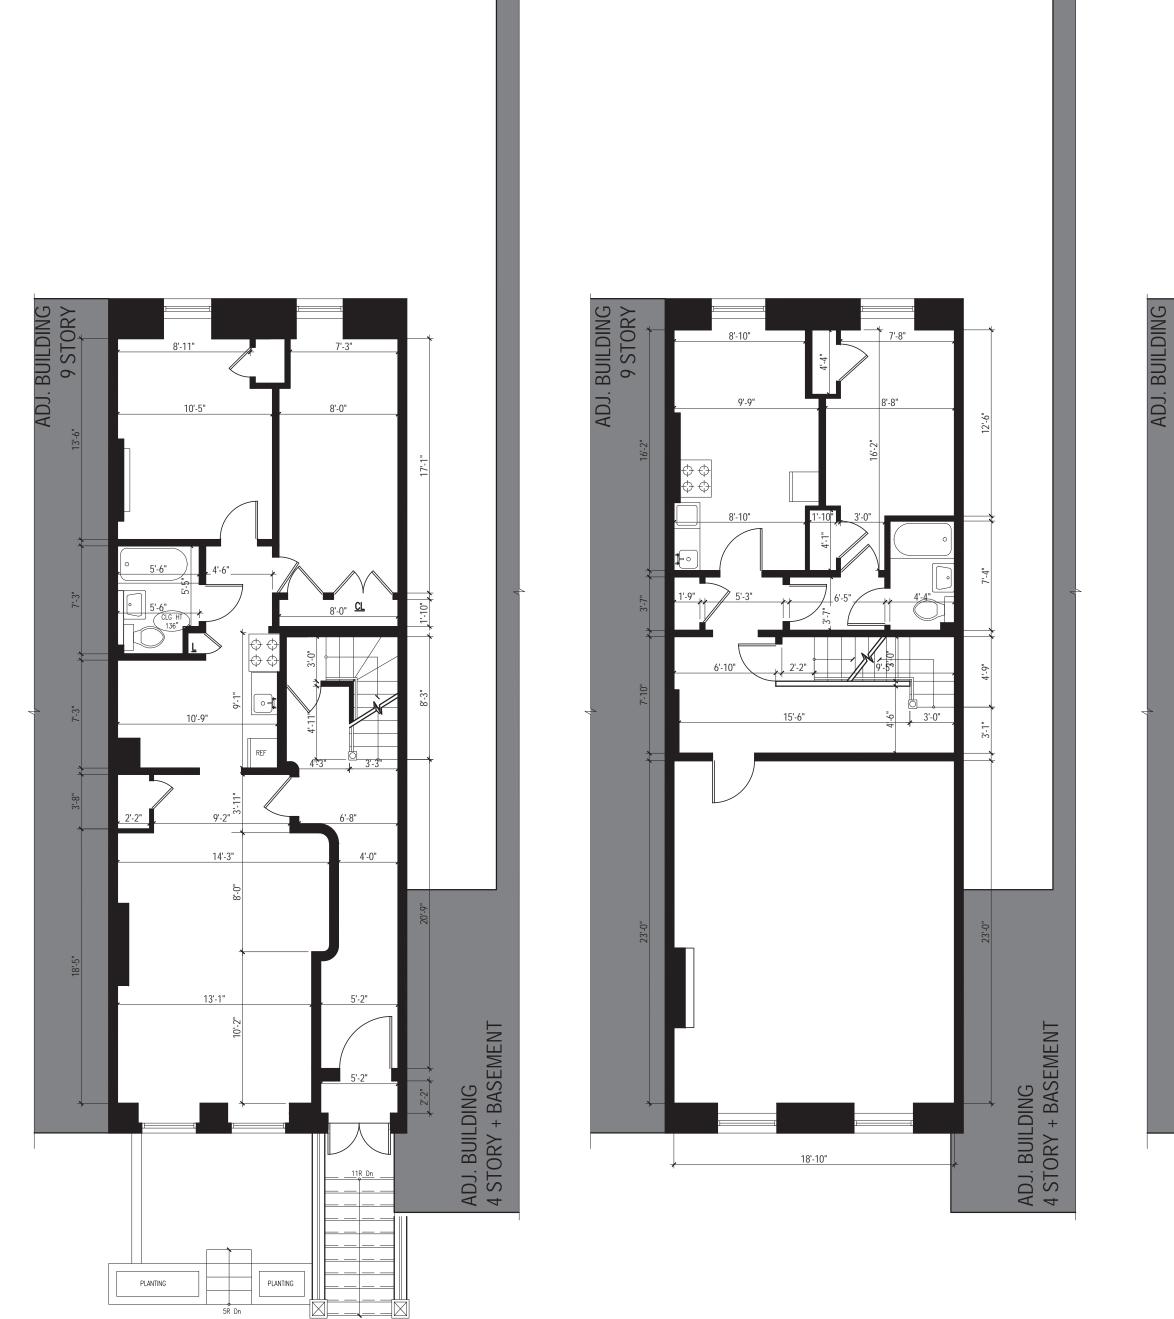

# **EXISTING FLOOR PLANS**

EXISTING CELLAR PLAN EXISTING BASEMENT PLAN

EXISTING **1ST FLOOR PLAN** 

EXISTING 2ND FLOOR PLAN

EXISTING

# **3RD FLOOR PLAN**

### EXISTING ROOF PLAN

| Eric Safyan / Architect P.C.<br>540 President Street / 3rd Fl<br>Brooklyn NY 11215<br>tel 718 938 8806<br>fax 718 596 4697 | address: | 44 WEST 95TH ST.<br>NEW YORK, NY |        |
|----------------------------------------------------------------------------------------------------------------------------|----------|----------------------------------|--------|
|                                                                                                                            | Job #:   | 026-16.00                        | Page : |
| es-architect.com                                                                                                           | Date :   | 09.29.2016                       | L-14   |