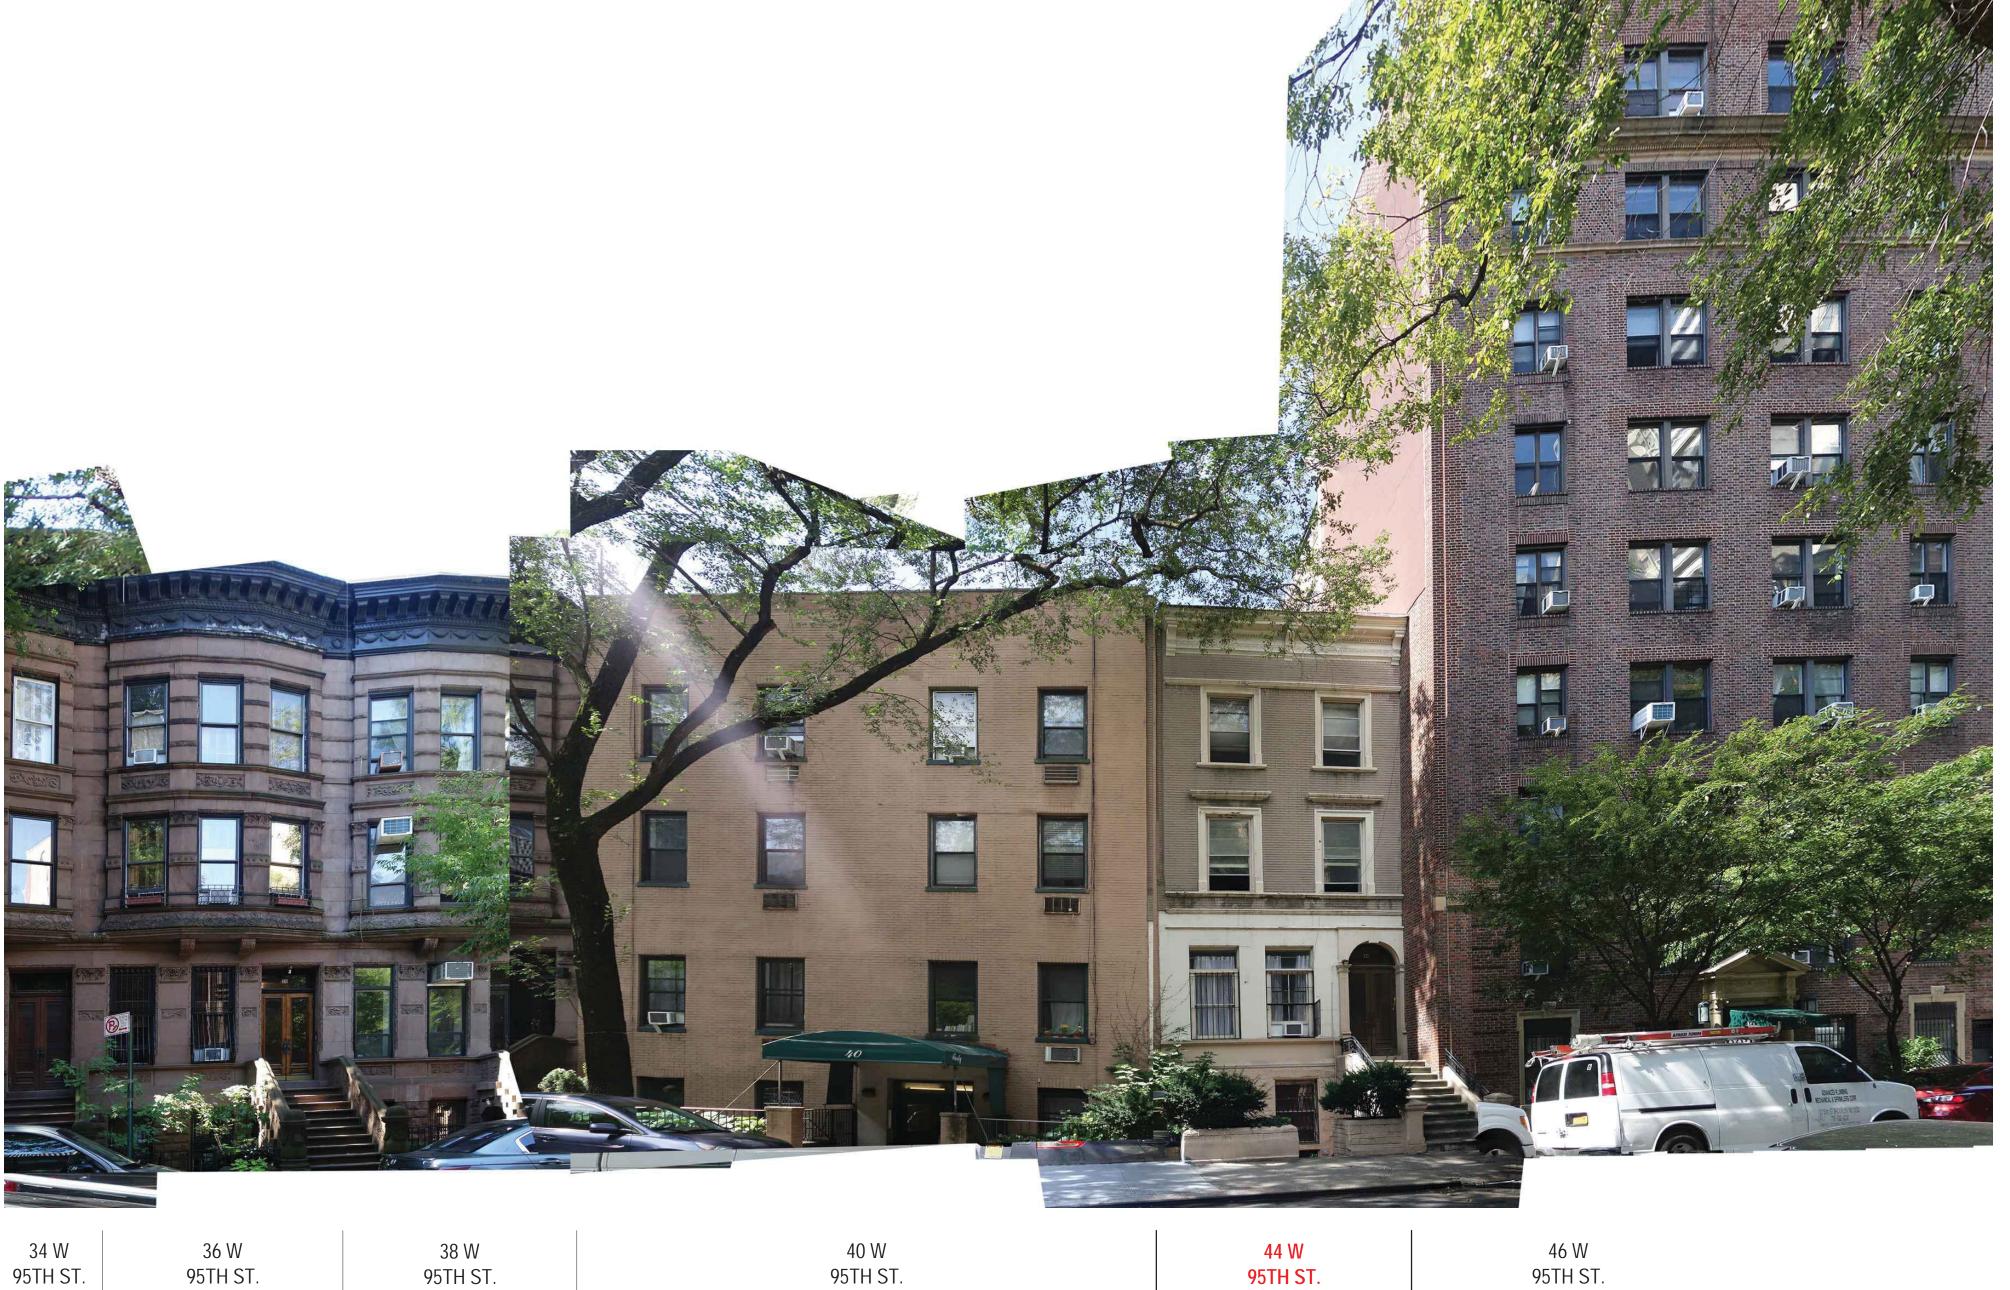

| 350 CENTRAL  | 6 W      | 8 W      | 10 W     | 12 W     | 14 W     | 16 V | -  | 18 W     | 20 W    |
|--------------|----------|----------|----------|----------|----------|------|----|----------|---------|
| PARK WEST    | 95TH ST. | 95TH |    | 95TH ST. | 95TH ST |
| 1. WEST 95TH | I STREE  | ET: STR  | REET EL  | EVATIC   | DN o     | 5 10 | 20 | 40       | )       |

2. STREET ELEVATION OF ADJACENT BUILDINGS

20'

10'

0'

(9 STORY BUILDING)

(9 STORY BUILDING)

AVE. (27 STORY BUILDING)