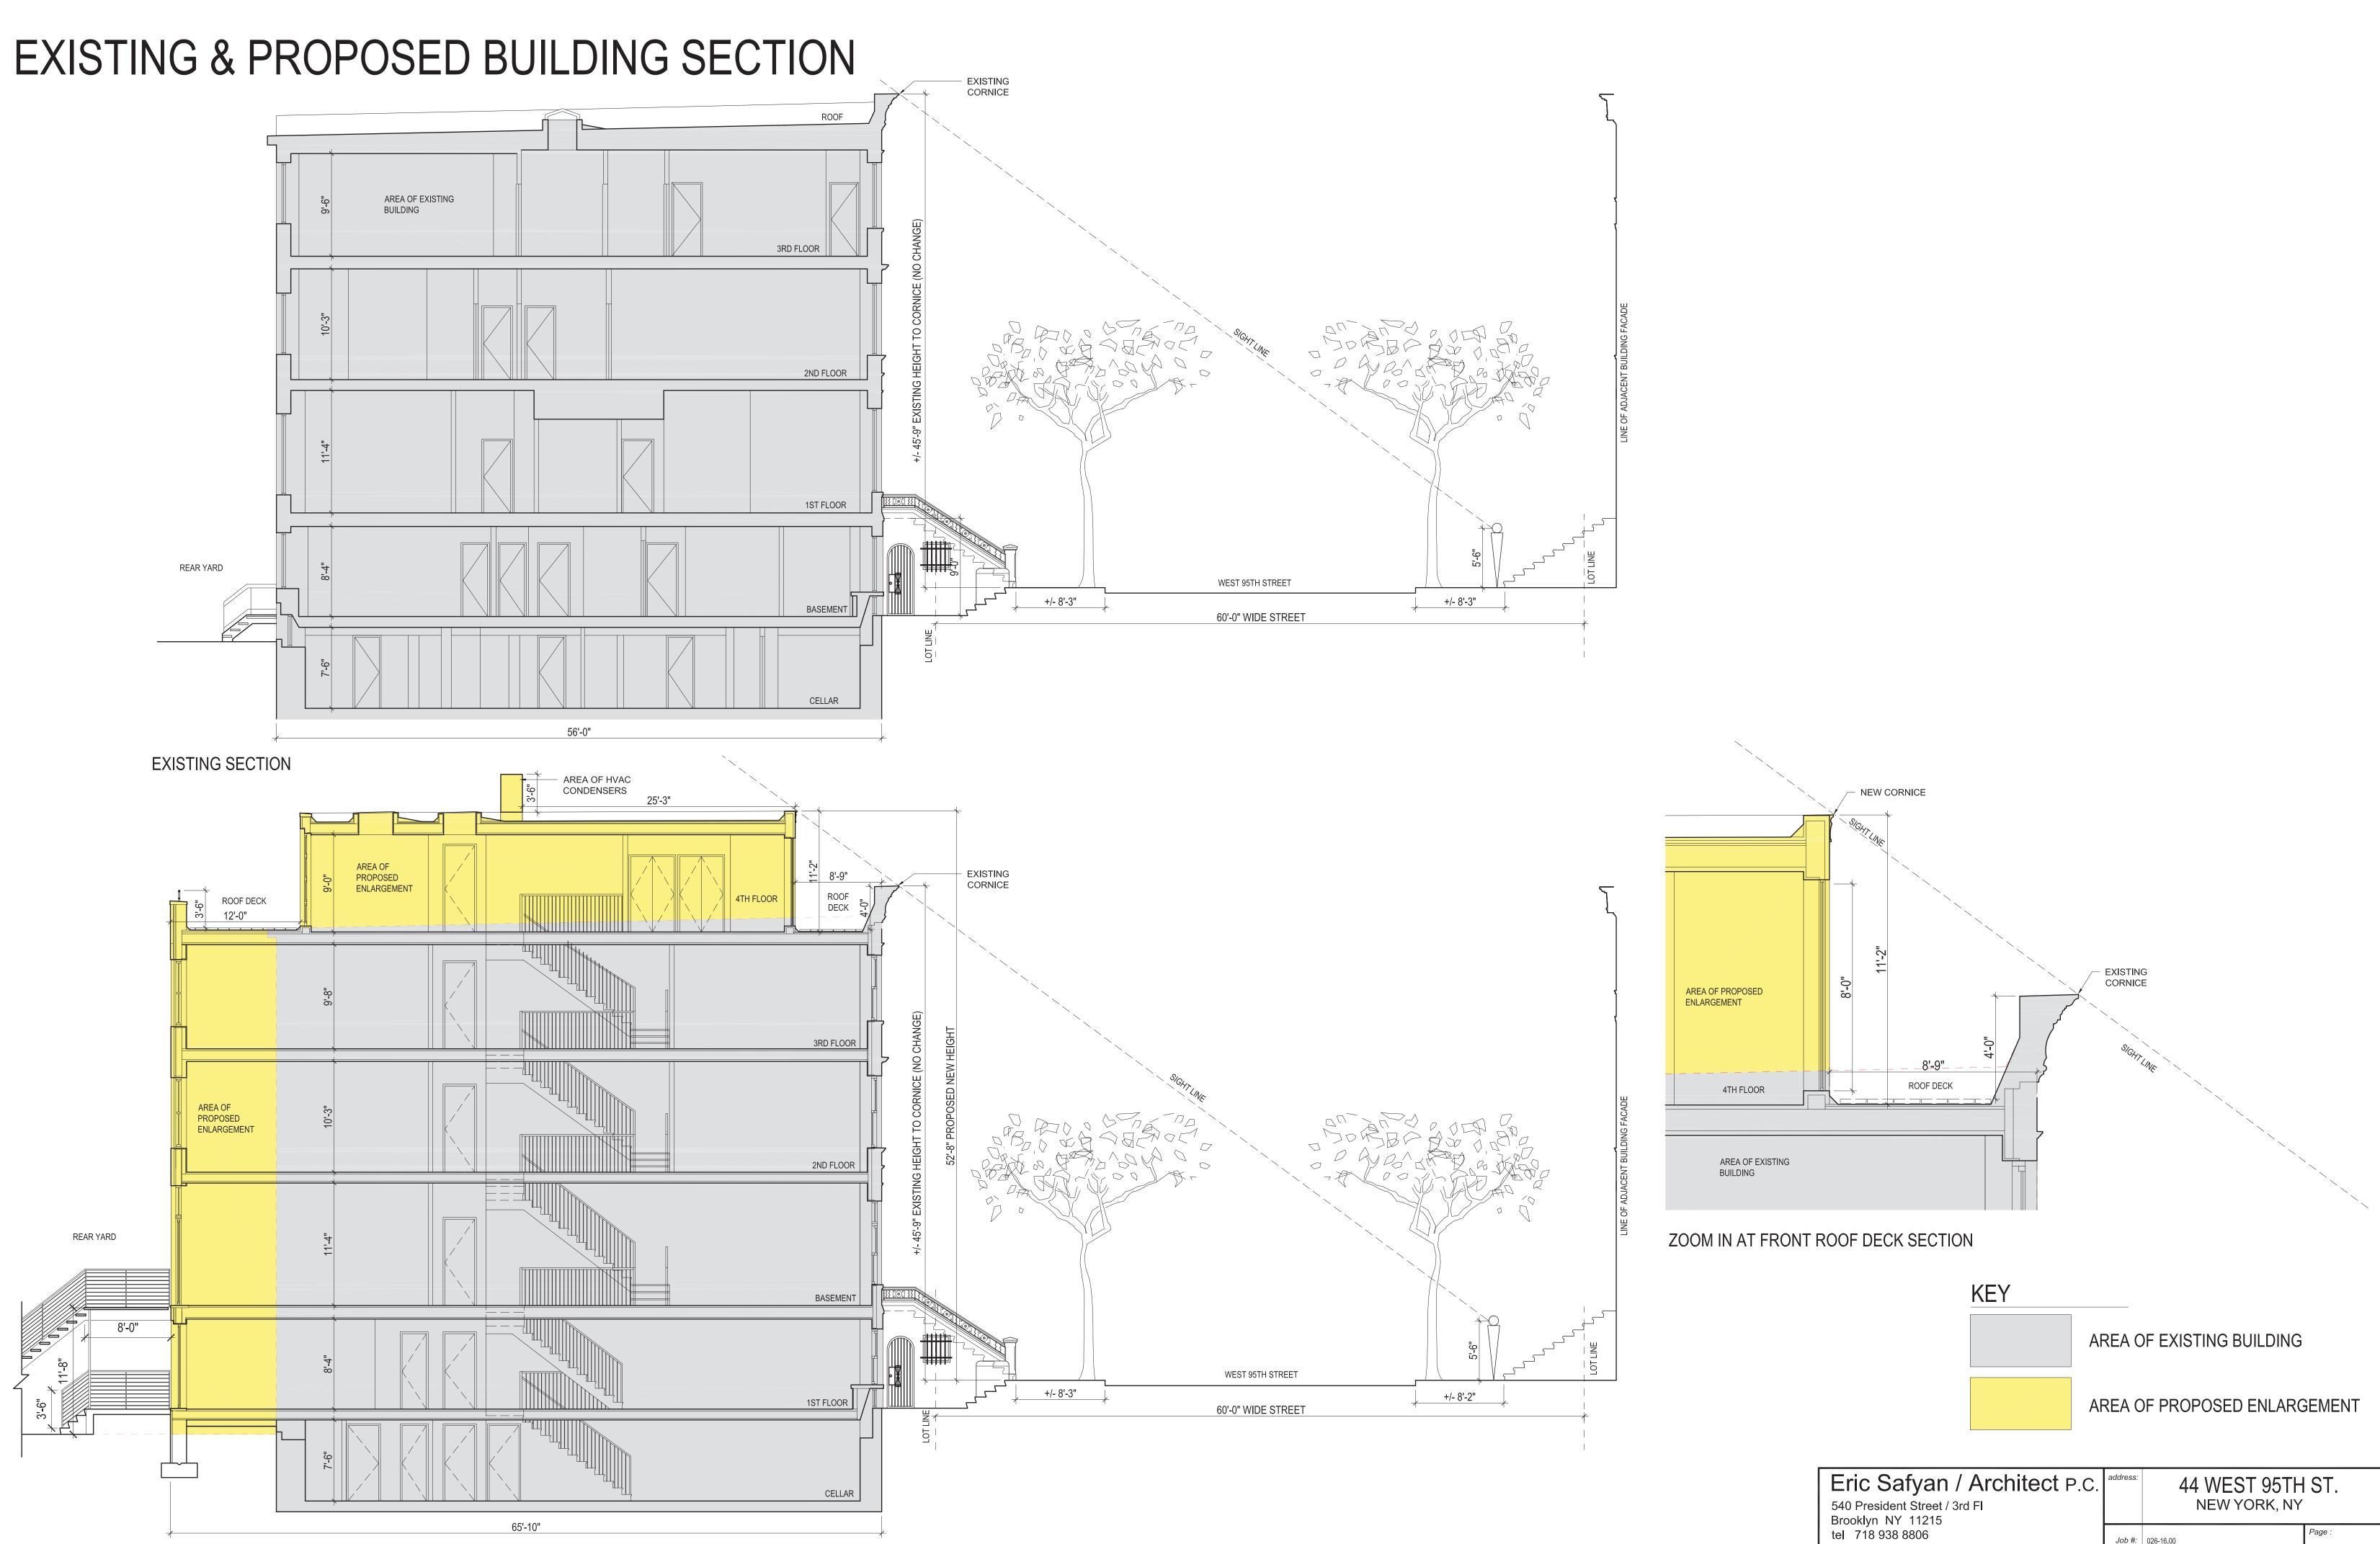

PROPOSED SECTION

| Eric Safyan / Architect P.C.<br>540 President Street / 3rd Fl<br>Brooklyn NY 11215 | address: | 44 WEST 95TH<br>NEW YORK, NY | ST.    |
|------------------------------------------------------------------------------------|----------|------------------------------|--------|
| tel 718 938 8806<br>fax 718 596 4697                                               | Job #:   | 026-16.00                    | Page : |
| es-architect.com                                                                   | Date :   | 09.29.2016                   | L-10   |