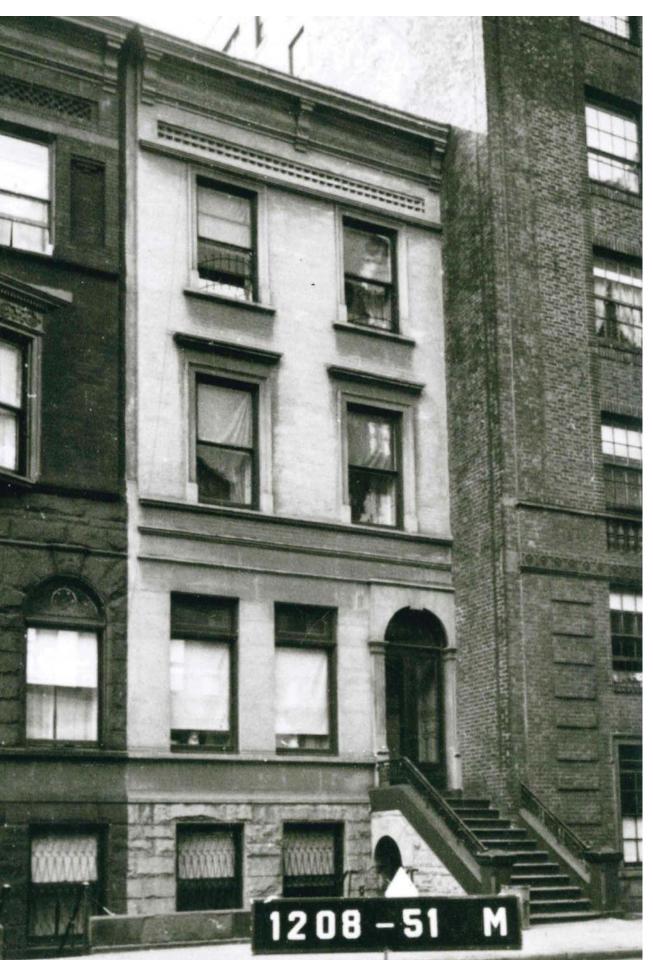

# **HISTORIC ROW PHOTOS**

DATE OF CONSTRUCTION: ARCHITECT: STYLE: TYPE:

1886 - 1887 JAMES S. POST **RENAISSANCE REVIVAL** 3 ROW HOUSES

40 W 95TH ST. 1940'S TAX PHOTO \*PHOTO COPY OF TAX PHOTO PENDING ORIGINAL FROM ARCHIVES

42 W 95TH ST. 1940'S TAX PHOTO \*PHOTO COPY OF TAX PHOTO PENDING ORIGINAL FROM ARCHIVES

LOT 50 (COMBINED) LANDMARKS DESIGNATION PHOTO APRIL 24, 1990

LOT 51

44 W 95TH ST. 1940'S TAX PHOTO

### 44 WEST 95TH STREET: BUILDING ALTERED IN 1941 & 1964

CONVERTED FROM 1 FAMILIY TO 2 FAMILY (1941) \*HPD I-CARD #622160

## FRONT FACADE REFINISHED & INTERIOR RENOVATION (1964)

\*PAGE 705, NEW YORK CITY LANDMARKS PRESERVATION COMMISSION, UPPER WEST SIDE / CENTRAL PARK HISTORIC DESIGNATION REPORT. APRIL 24, 1990 \*HPD I-CARD #622160