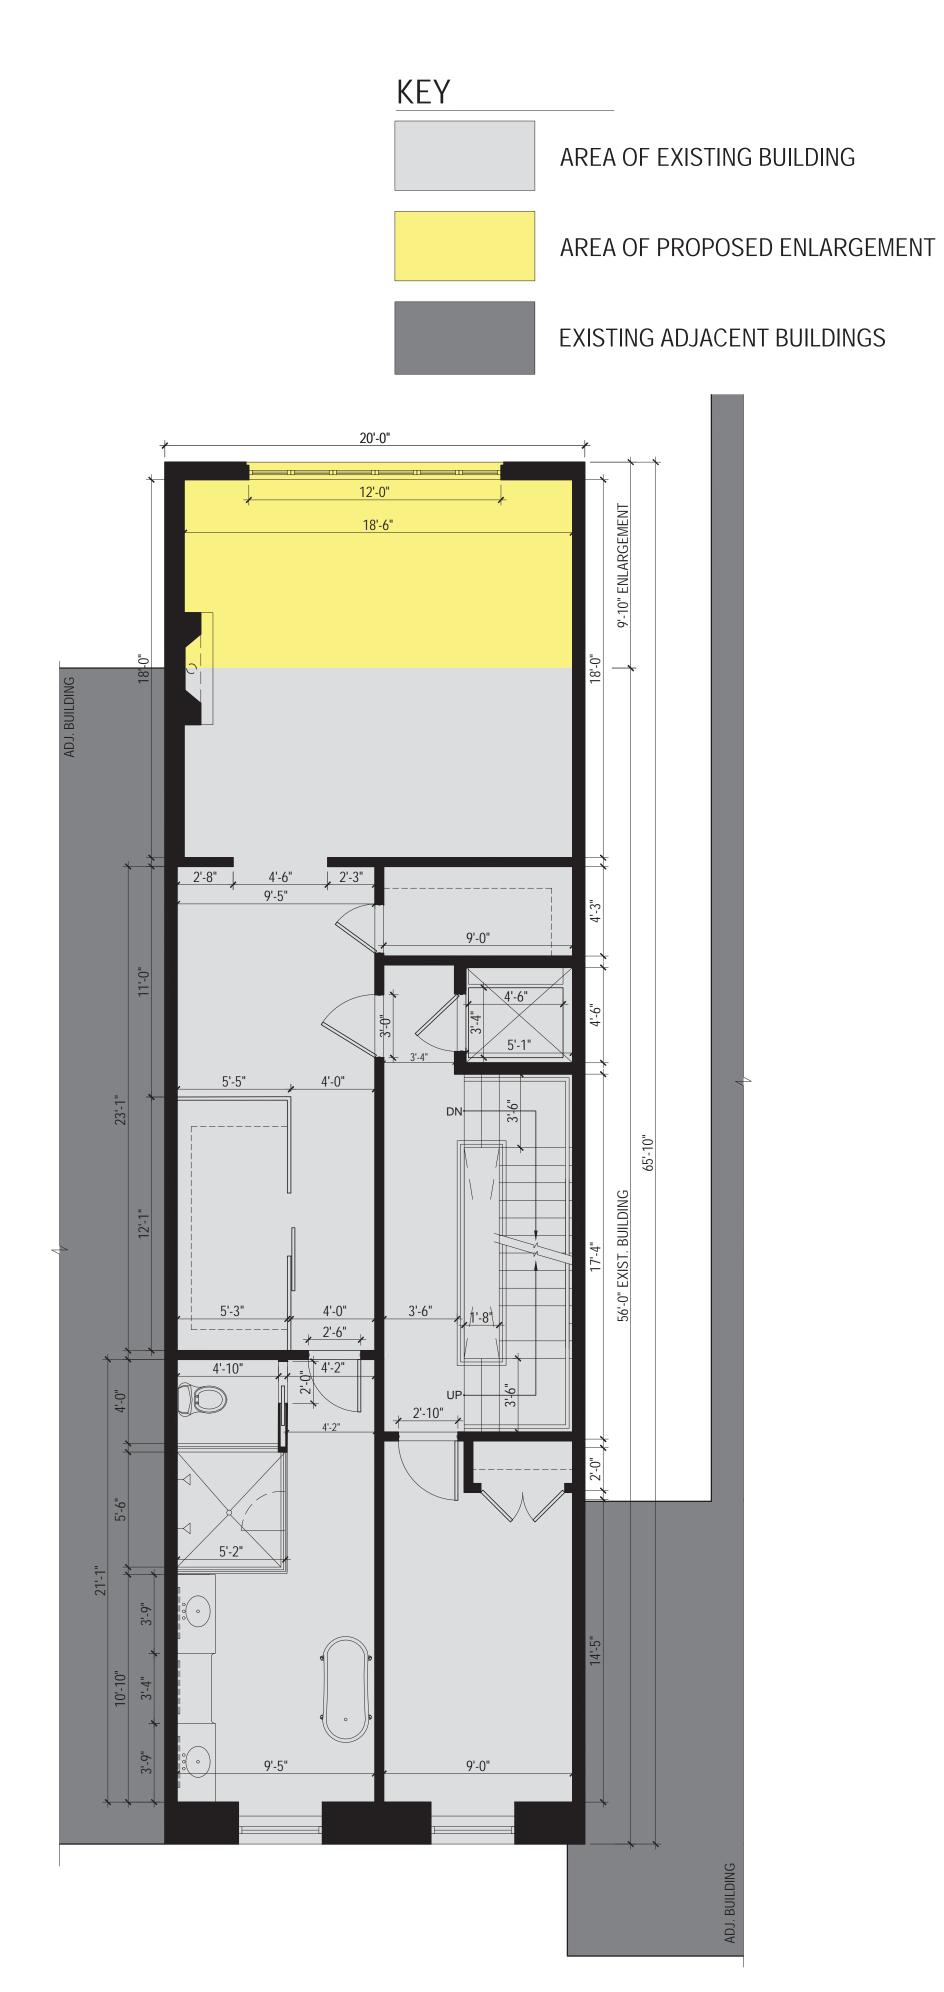

### KEY

AREA OF EXISTING BUILDING

AREA OF PROPOSED ENLARGEMENT

### EXISTING ADJACENT BUILDINGS

| Eric Safyan / Architect P.C.<br>540 President Street / 3rd Fl<br>Brooklyn NY 11215<br>tel 718 938 8806<br>fax 718 596 4697<br>es-architect.com | address: | 44 WEST 95TH ST.<br>NEW YORK, NY |                |  |
|------------------------------------------------------------------------------------------------------------------------------------------------|----------|----------------------------------|----------------|--|
|                                                                                                                                                | Job #:   | 026-16.00                        | Page :<br>L-16 |  |
| es-architect.com                                                                                                                               | Date :   | 09.29.2016                       |                |  |