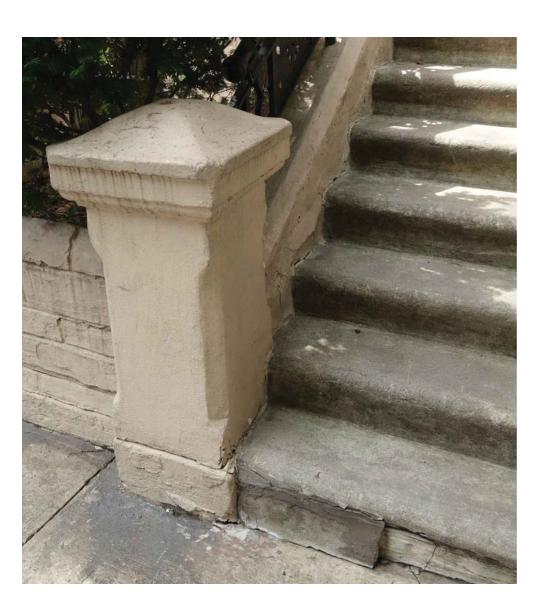

# EXISTING FRONT FACADE

1. CORNICE

2. BROWNSTONE TRIM

3. PAINTED NEWEL POST

6. EXISTING WINDOW BARS

(5)

 $(\mathbf{3})$ 

| Eric Safyan / Architect P.C.<br>540 President Street / 3rd Fl<br>Brooklyn NY 11215 | address: | 44 WEST 95TH<br>NEW YORK, NY | ST.    |
|------------------------------------------------------------------------------------|----------|------------------------------|--------|
| tel 718 938 8806<br>fax 718 596 4697                                               | Job #:   | 026-16.00                    | Page : |
| es-architect.com                                                                   | Date :   | 09.29.2016                   | L-5    |