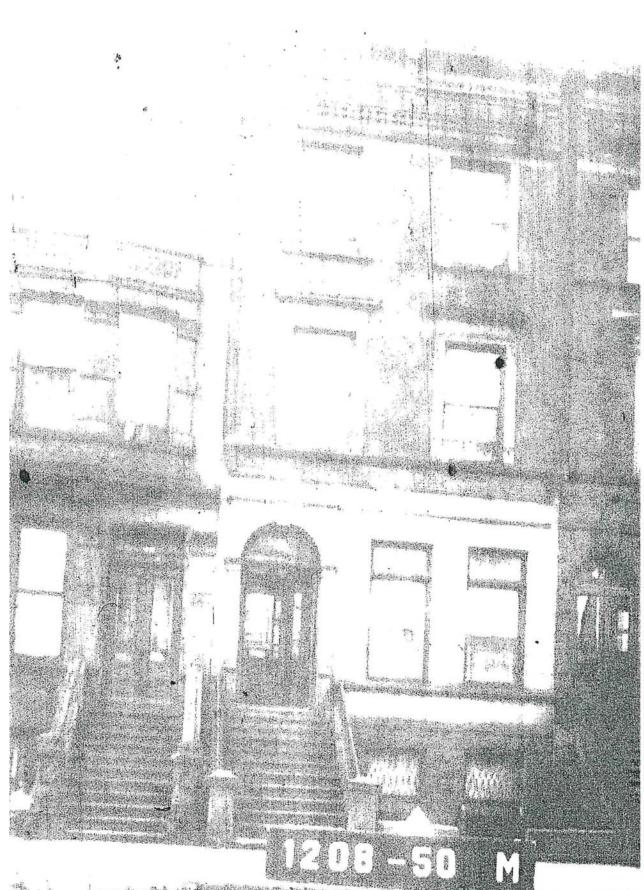

# **HISTORIC ROW PHOTOS**

DATE OF CONSTRUCTION: ARCHITECT: STYLE: TYPE:

1886 - 1887 JAMES S. POST **RENAISSANCE REVIVAL** 3 ROW HOUSES

40 W 95TH ST. 1940'S TAX PHOTO \*PHOTO COPY OF TAX PHOTO PENDING ORIGINAL FROM ARCHIVES

40 & 42 WEST 95TH STREET: FRONT WALLS REMOVED, NEW FACADE CONSTRUCTED AND EXISTING BUILDING CONVERTED TO APARTMENTS IN 1957. ALT. #269-1957.

> \*PAGE 705, NEW YORK CITY LANDMARKS PRESERVATION COMMISSION, UPPER WEST SIDE / CENTRAL PARK HISTORIC DESIGNATION REPORT. APRIL 24, 1990

42 W 95TH ST. 1940'S TAX PHOTO \*PHOTO COPY OF TAX PHOTO PENDING ORIGINAL FROM ARCHIVES

LOT 50 (COMBINED) LANDMARKS DESIGNATION PHOTO APRIL 24, 1990

LOT 51

44 W 95TH ST. 1940'S TAX PHOTO

### 44 WEST 95TH STREET: BUILDING ALTERED IN 1941 & 1964

CONVERTED FROM 1 FAMILIY TO 2 FAMILY (1941) \*HPD I-CARD #622160

## FRONT FACADE REFINISHED & INTERIOR RENOVATION (1964)

\*PAGE 705, NEW YORK CITY LANDMARKS PRESERVATION COMMISSION, UPPER WEST SIDE / CENTRAL PARK HISTORIC DESIGNATION REPORT. APRIL 24, 1990 \*HPD I-CARD #622160