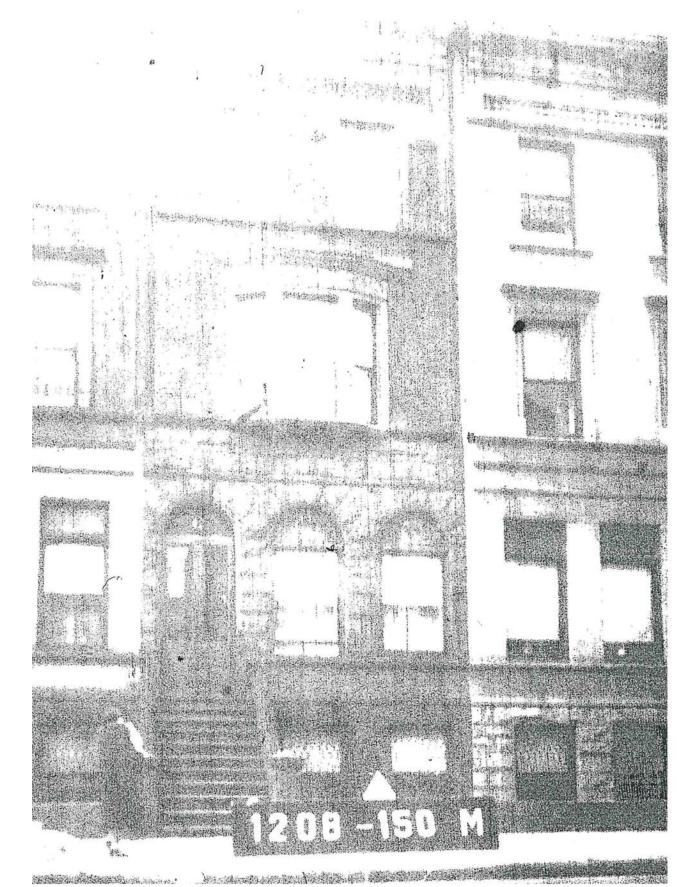

42 W 95TH ST. 1940'S TAX PHOTO \*PHOTO COPY OF TAX PHOTO PENDING ORIGINAL FROM ARCHIVES

LOT 50 (COMBINED) LANDMARKS DESIGNATION PHOTO APRIL 24, 1990

LOT 51

44 W 95TH ST. 1940'S TAX PHOTO

### 44 WEST 95TH STREET: BUILDING ALTERED IN 1941 & 1964

CONVERTED FROM 1 FAMILIY TO 2 FAMILY (1941) \*HPD I-CARD #622160

## FRONT FACADE REFINISHED & INTERIOR RENOVATION (1964)

\*PAGE 705, NEW YORK CITY LANDMARKS PRESERVATION COMMISSION, UPPER WEST SIDE / CENTRAL PARK HISTORIC DESIGNATION REPORT. APRIL 24, 1990 \*HPD I-CARD #622160