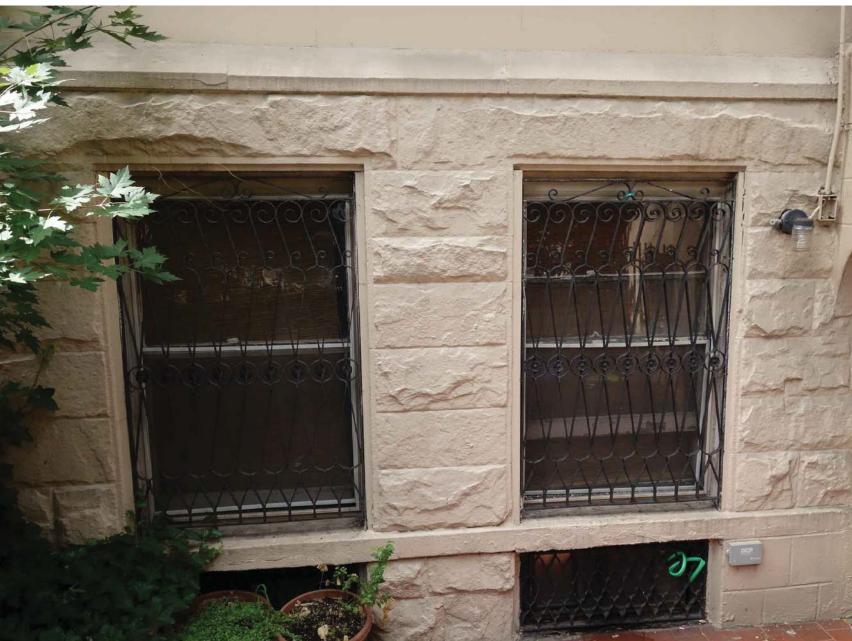

# EXISTING FRONT FACADE

1. CORNICE

2. BROWNSTONE TRIM

3. PAINTED NEWEL POST

6. EXISTING WINDOW BARS

(5)

 $(\mathbf{3})$ 

| Eric Safyan / Architect P.C.<br>540 President Street / 3rd Fl<br>Brooklyn NY 11215 | address: | 44 WEST 95TH<br>NEW YORK, NY | ST.    |
|------------------------------------------------------------------------------------|----------|------------------------------|--------|
| tel 718 938 8806<br>fax 718 596 4697                                               | Job #:   | 026-16.00                    | Page : |
| es-architect.com                                                                   | Date :   | 09.29.2016                   | L-5    |