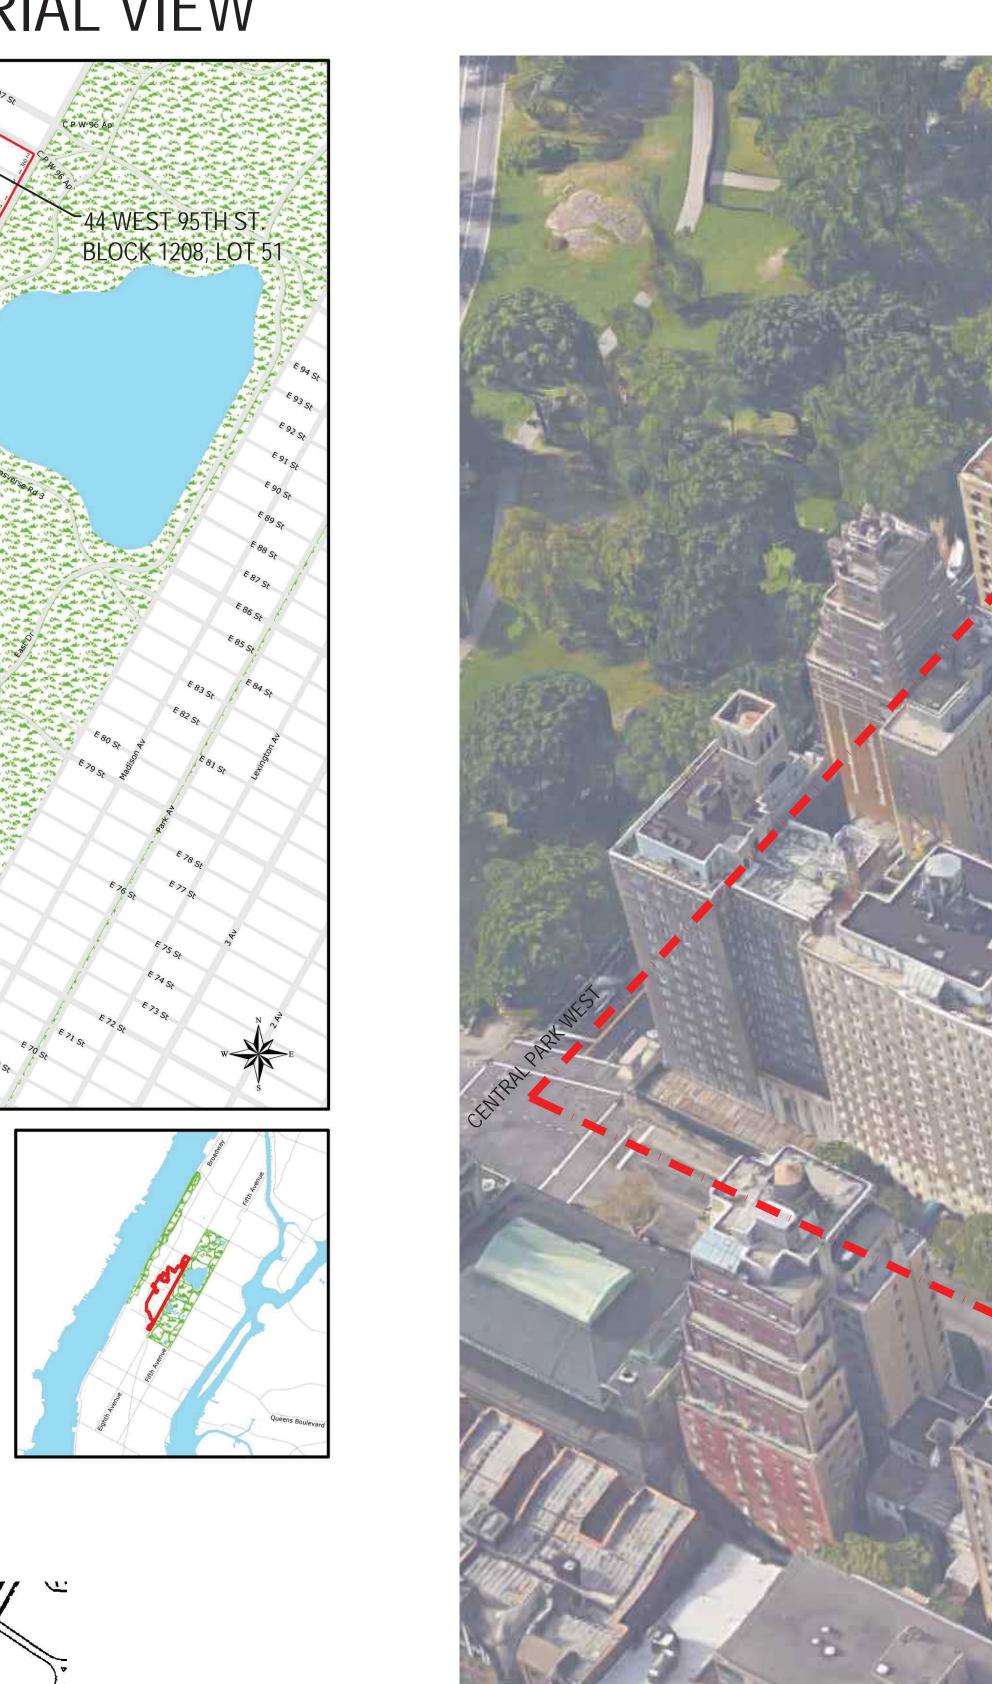

# BUILDING LOCATION AND AERIAL VIEW

ZONING MAP SITE LOCATION IN RED

UPPER WEST SIDE NEIGHBORHOOD SITE PLAN

| Eric Safyan / Architect P.C.<br>540 President Street / 3rd Fl<br>Brooklyn NY 11215 | address: | 44 WEST 95TH<br>NEW YORK, NY | ST.    |
|------------------------------------------------------------------------------------|----------|------------------------------|--------|
| tel 718 938 8806<br>fax 718 596 4697                                               | Job #:   | 026-16.00                    | Page : |
| es-architect.com                                                                   | Date :   | 09.29.2016                   | L-1    |