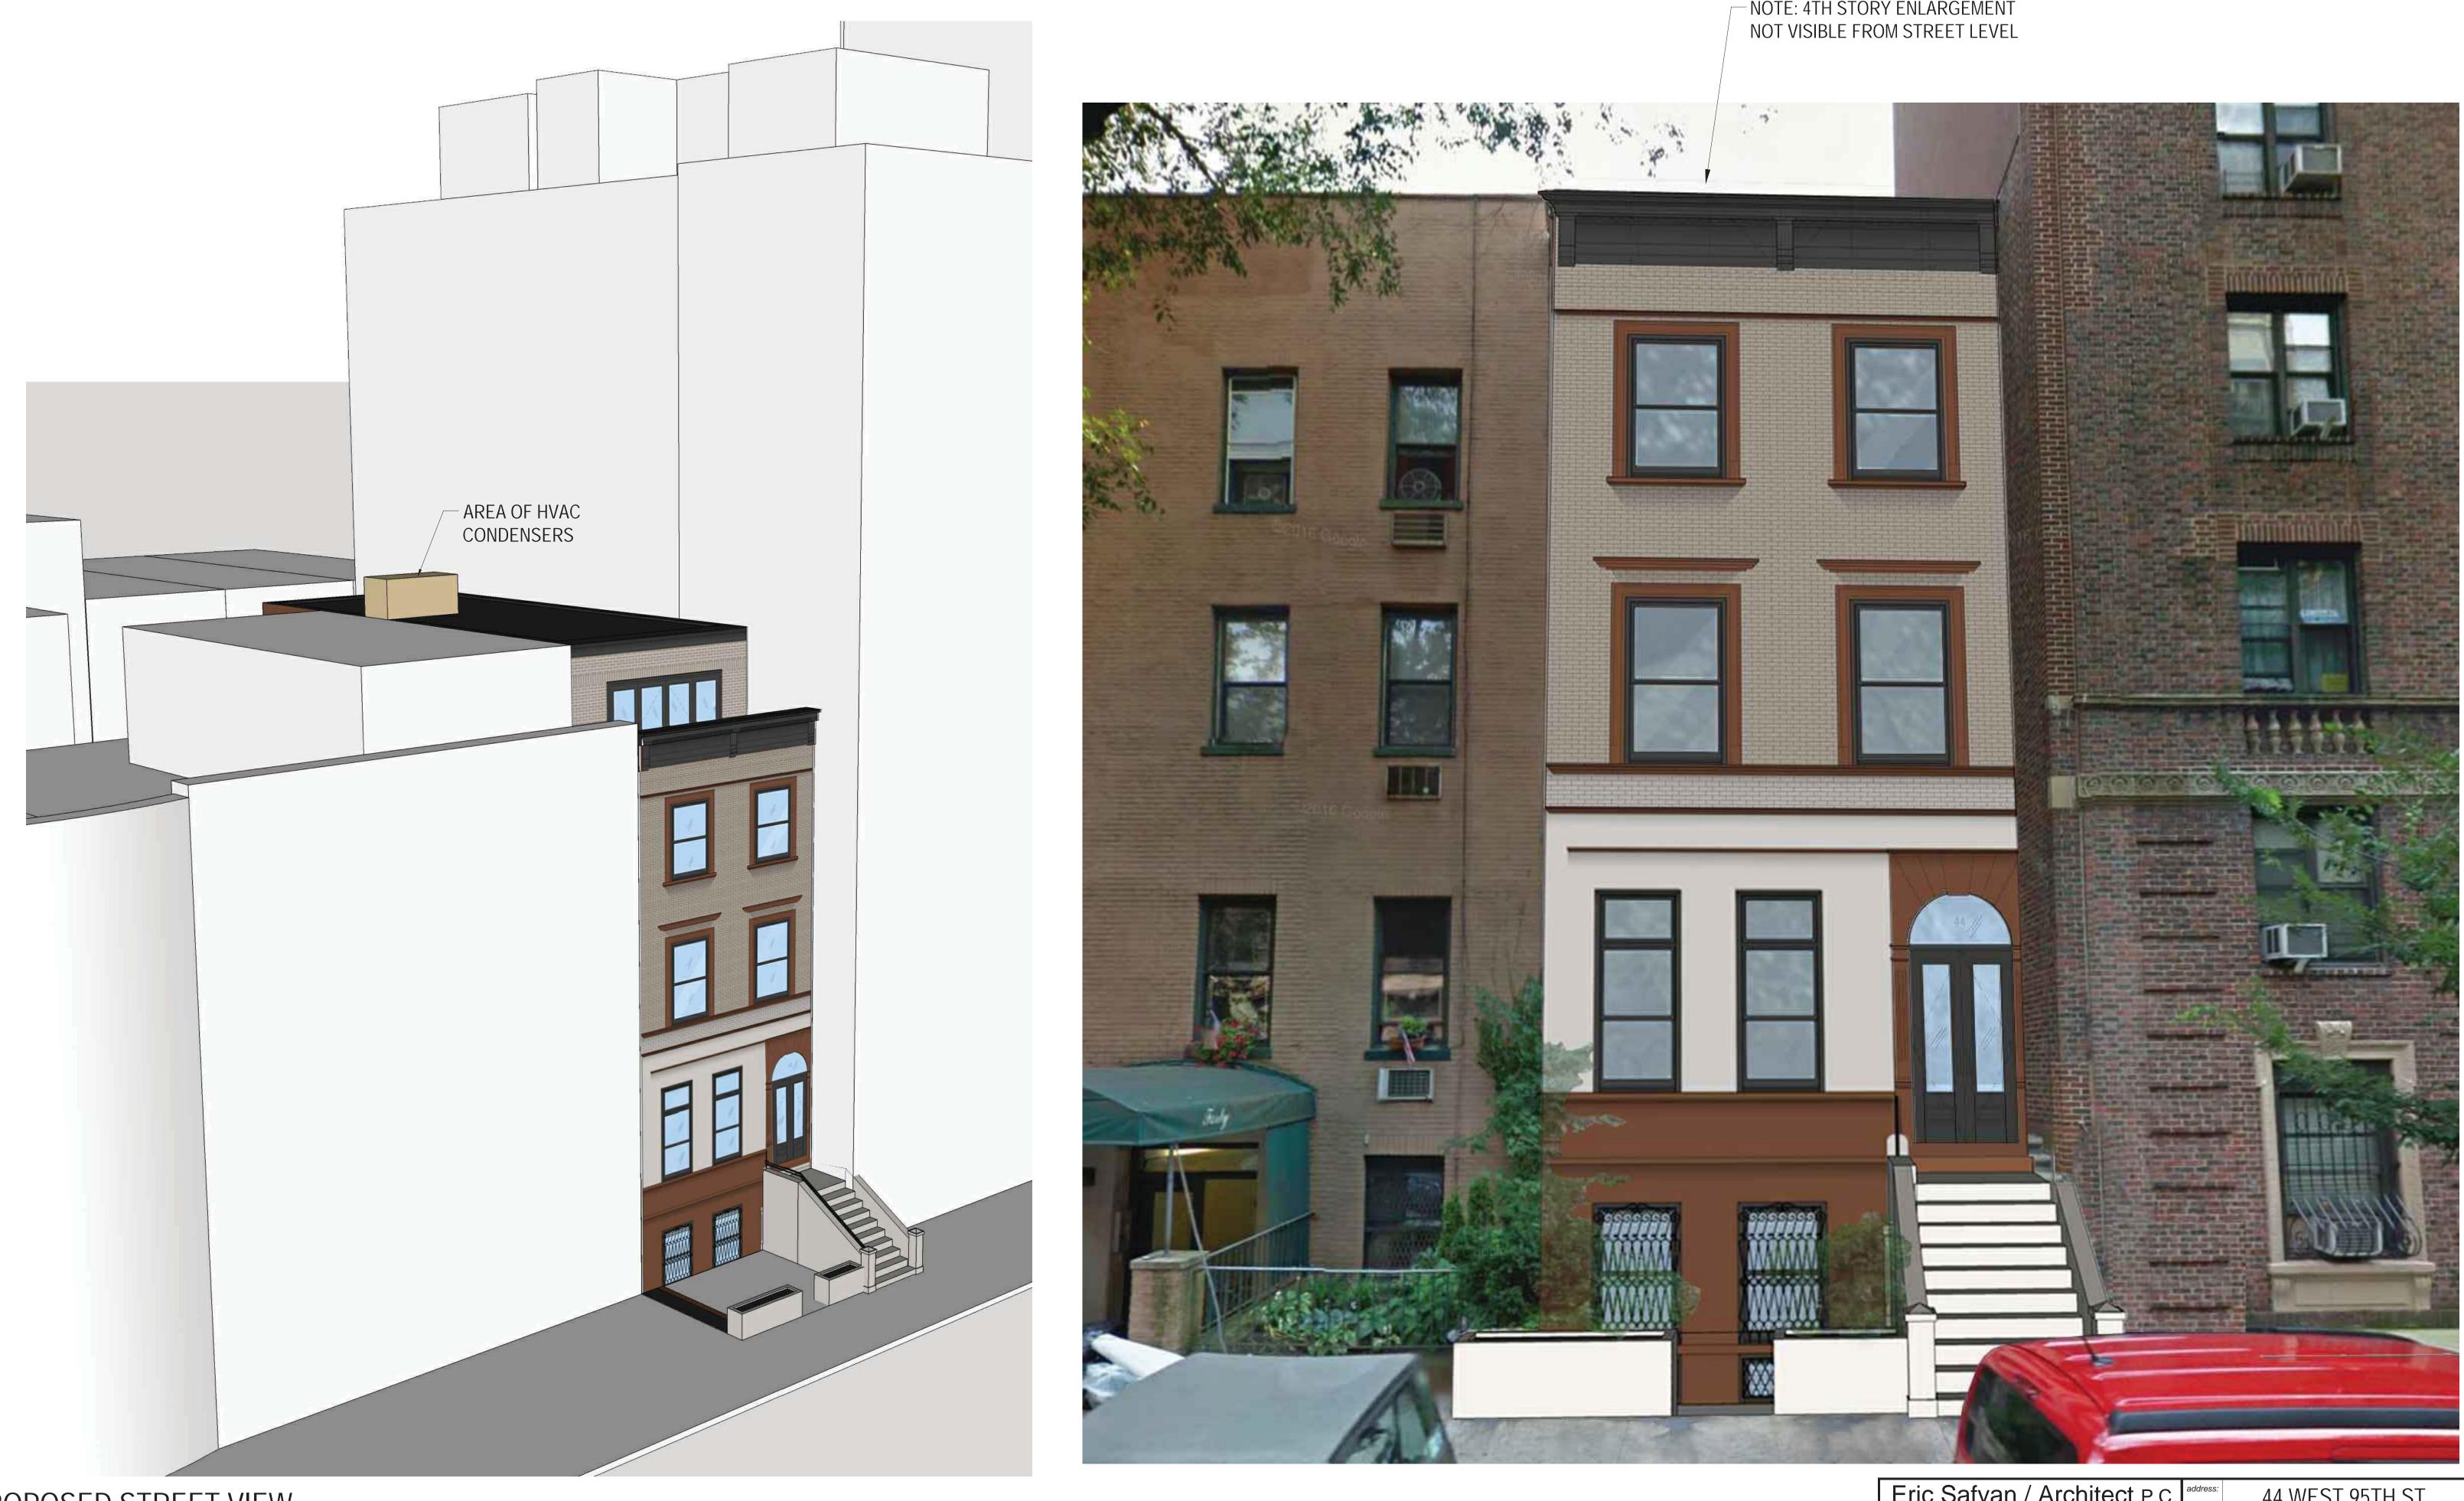

## PROPOSED STREET VIEW

# **PROPOSED DESIGN - FRONT VIEW**

# - NOTE: 4TH STORY ENLARGEMENT NOT VISIBLE FROM STREET LEVEL

| Eric Safyan / Architect P.C.<br>540 President Street / 3rd Fl<br>Brooklyn NY 11215 | address: | 44 WEST 95TH ST.<br>NEW YORK, NY |        |
|------------------------------------------------------------------------------------|----------|----------------------------------|--------|
| tel 718 938 8806<br>fax 718 596 4697                                               | Job #:   | 026-16.00                        | Page : |
| es-architect.com                                                                   | Date :   | 09.29.2016                       | L-18   |