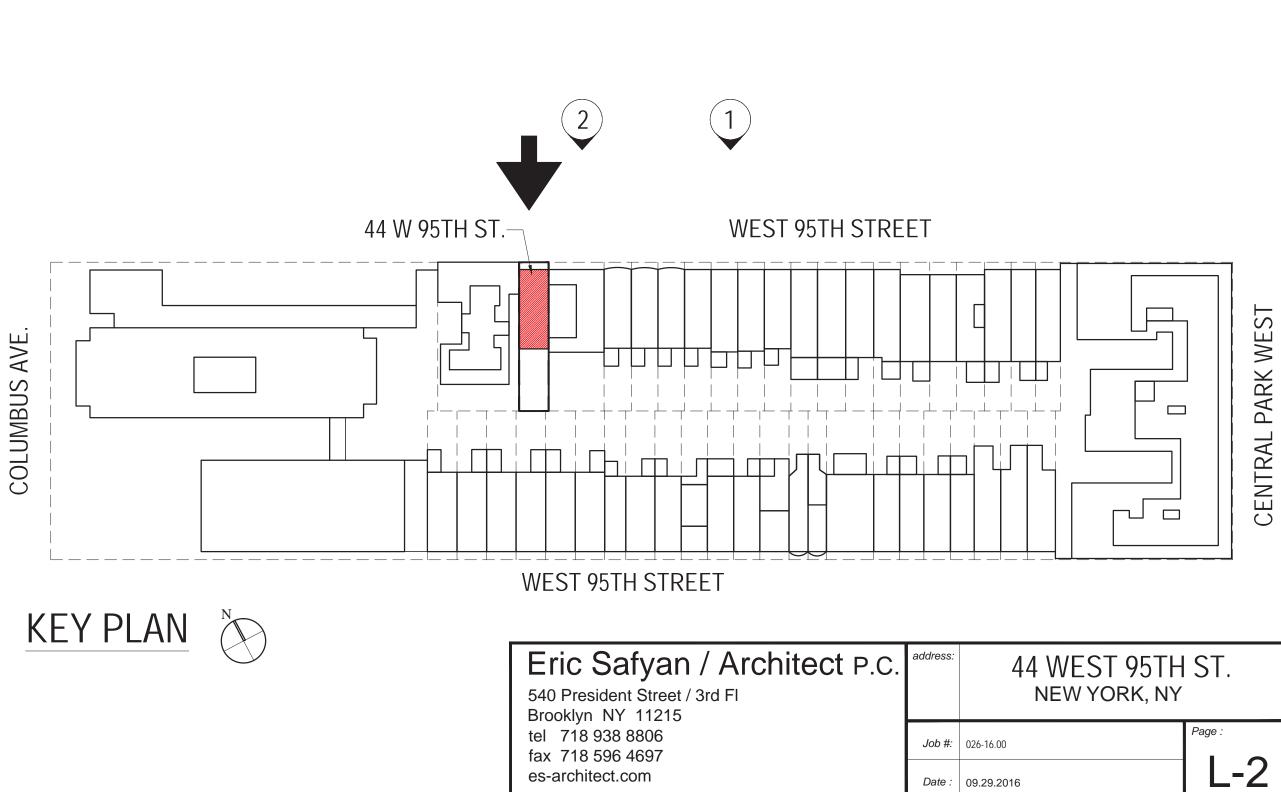

# BUILDING LOCATION AND AERIAL VIEW

ZONING MAP SITE LOCATION IN RED

UPPER WEST SIDE NEIGHBORHOOD SITE PLAN

| Eric Safyan / Architect P.C.<br>540 President Street / 3rd Fl<br>Brooklyn NY 11215 | address: | 44 WEST 95TH<br>NEW YORK, NY | ST.    |
|------------------------------------------------------------------------------------|----------|------------------------------|--------|
| tel 718 938 8806<br>fax 718 596 4697                                               | Job #:   | 026-16.00                    | Page : |
| es-architect.com                                                                   | Date :   | 09.29.2016                   | L-1    |

| 350 CENTRAL  | 6 W      | 8 W      | 10 W     | 12 W     | 14 W     | 16 V | -  | 18 W     | 20 W    |
|--------------|----------|----------|----------|----------|----------|------|----|----------|---------|
| PARK WEST    | 95TH ST. | 95TH |    | 95TH ST. | 95TH ST |
| 1. WEST 95TH | I STREE  | ET: STR  | REET EL  | EVATIC   | DN o     | 5 10 | 20 | 40       | )       |

2. STREET ELEVATION OF ADJACENT BUILDINGS

20'

10'

0'

(9 STORY BUILDING)

(9 STORY BUILDING)

AVE. (27 STORY BUILDING)