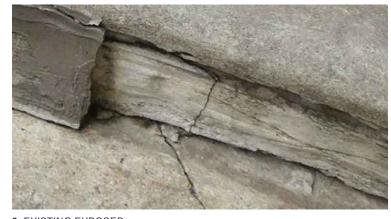

6"X6" SWATCH TO BE

PROVIDED ON SITE

SPEC MIX TO MATCH EXISTING (FOR BRICK)

2: EXISTING EXPOSED LIGHT GREY SANDSTONE