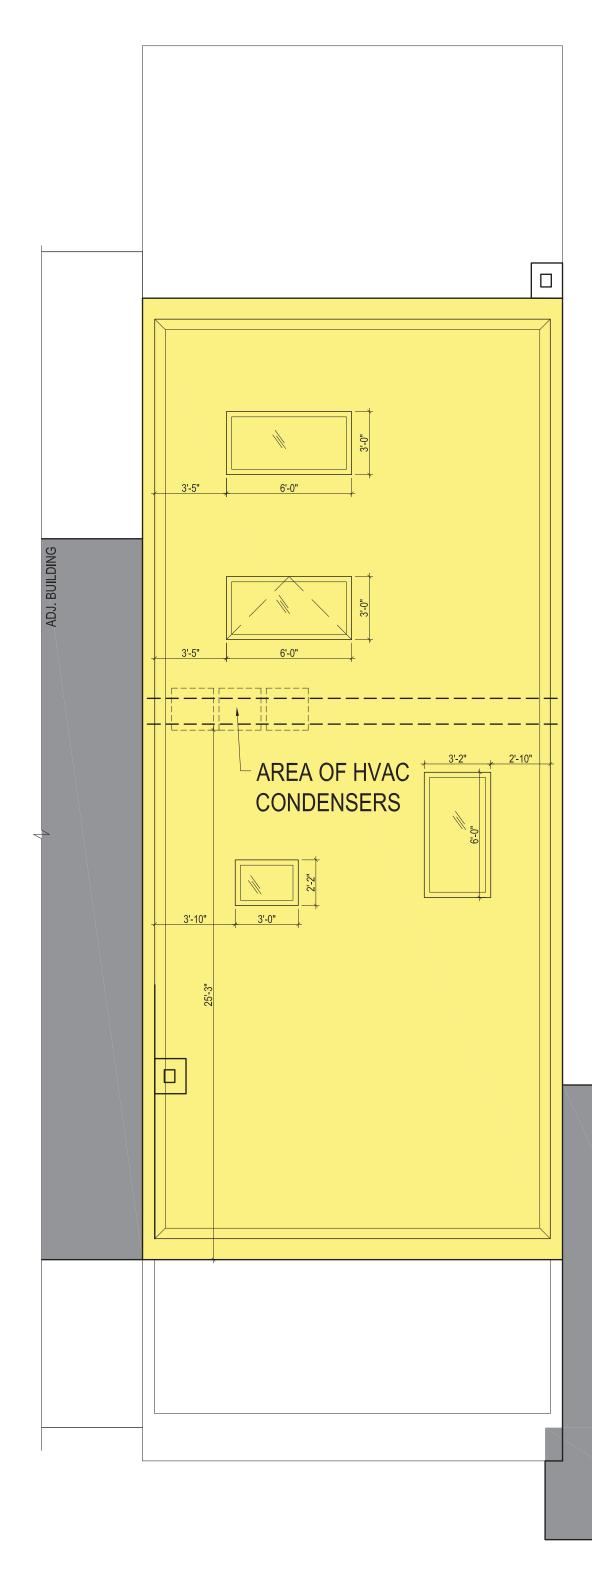

| L-14   |

# PROPOSED FLOOR PLANS CELLAR TO 2ND FLOOR



BASEMENT PLAN

## **1ST FLOOR PLAN**





## 2ND FLOOR PLAN

| Eric Safyan / Architect P.C.<br>540 President Street / 3rd Fl<br>Brooklyn NY 11215 | address: | 44 WEST 95TH ST.<br>new york, ny |        |
|------------------------------------------------------------------------------------|----------|----------------------------------|--------|
| tel 718 938 8806<br>fax 718 596 4697                                               | Job #:   | 026-16.00                        | Page : |
| es-architect.com                                                                   | Date :   | 09.29.2016                       | L-15   |

# PROPOSED FLOOR PLANS 3RDFLOOR TO ROOF





3RD FLOOR PLAN

# 4TH FLOOR PLAN

## ROOF PLAN



### KEY



AREA OF EXISTING BUILDING

AREA OF PROPOSED ENLARGEMENT

### EXISTING ADJACENT BUILDINGS

| Eric Safyan / Architect P.C.<br>540 President Street / 3rd Fl<br>Brooklyn NY 11215<br>tel 718 938 8806<br>fax 718 596 4697<br>es-architect.com | address: | 44 WEST 95TH ST.<br>NEW YORK, NY |                |  |
|------------------------------------------------------------------------------------------------------------------------------------------------|----------|----------------------------------|----------------|--|
|                                                                                                                                                | Job #:   | 026-16.00                        | Page :<br>L-16 |  |
| es-architect.com