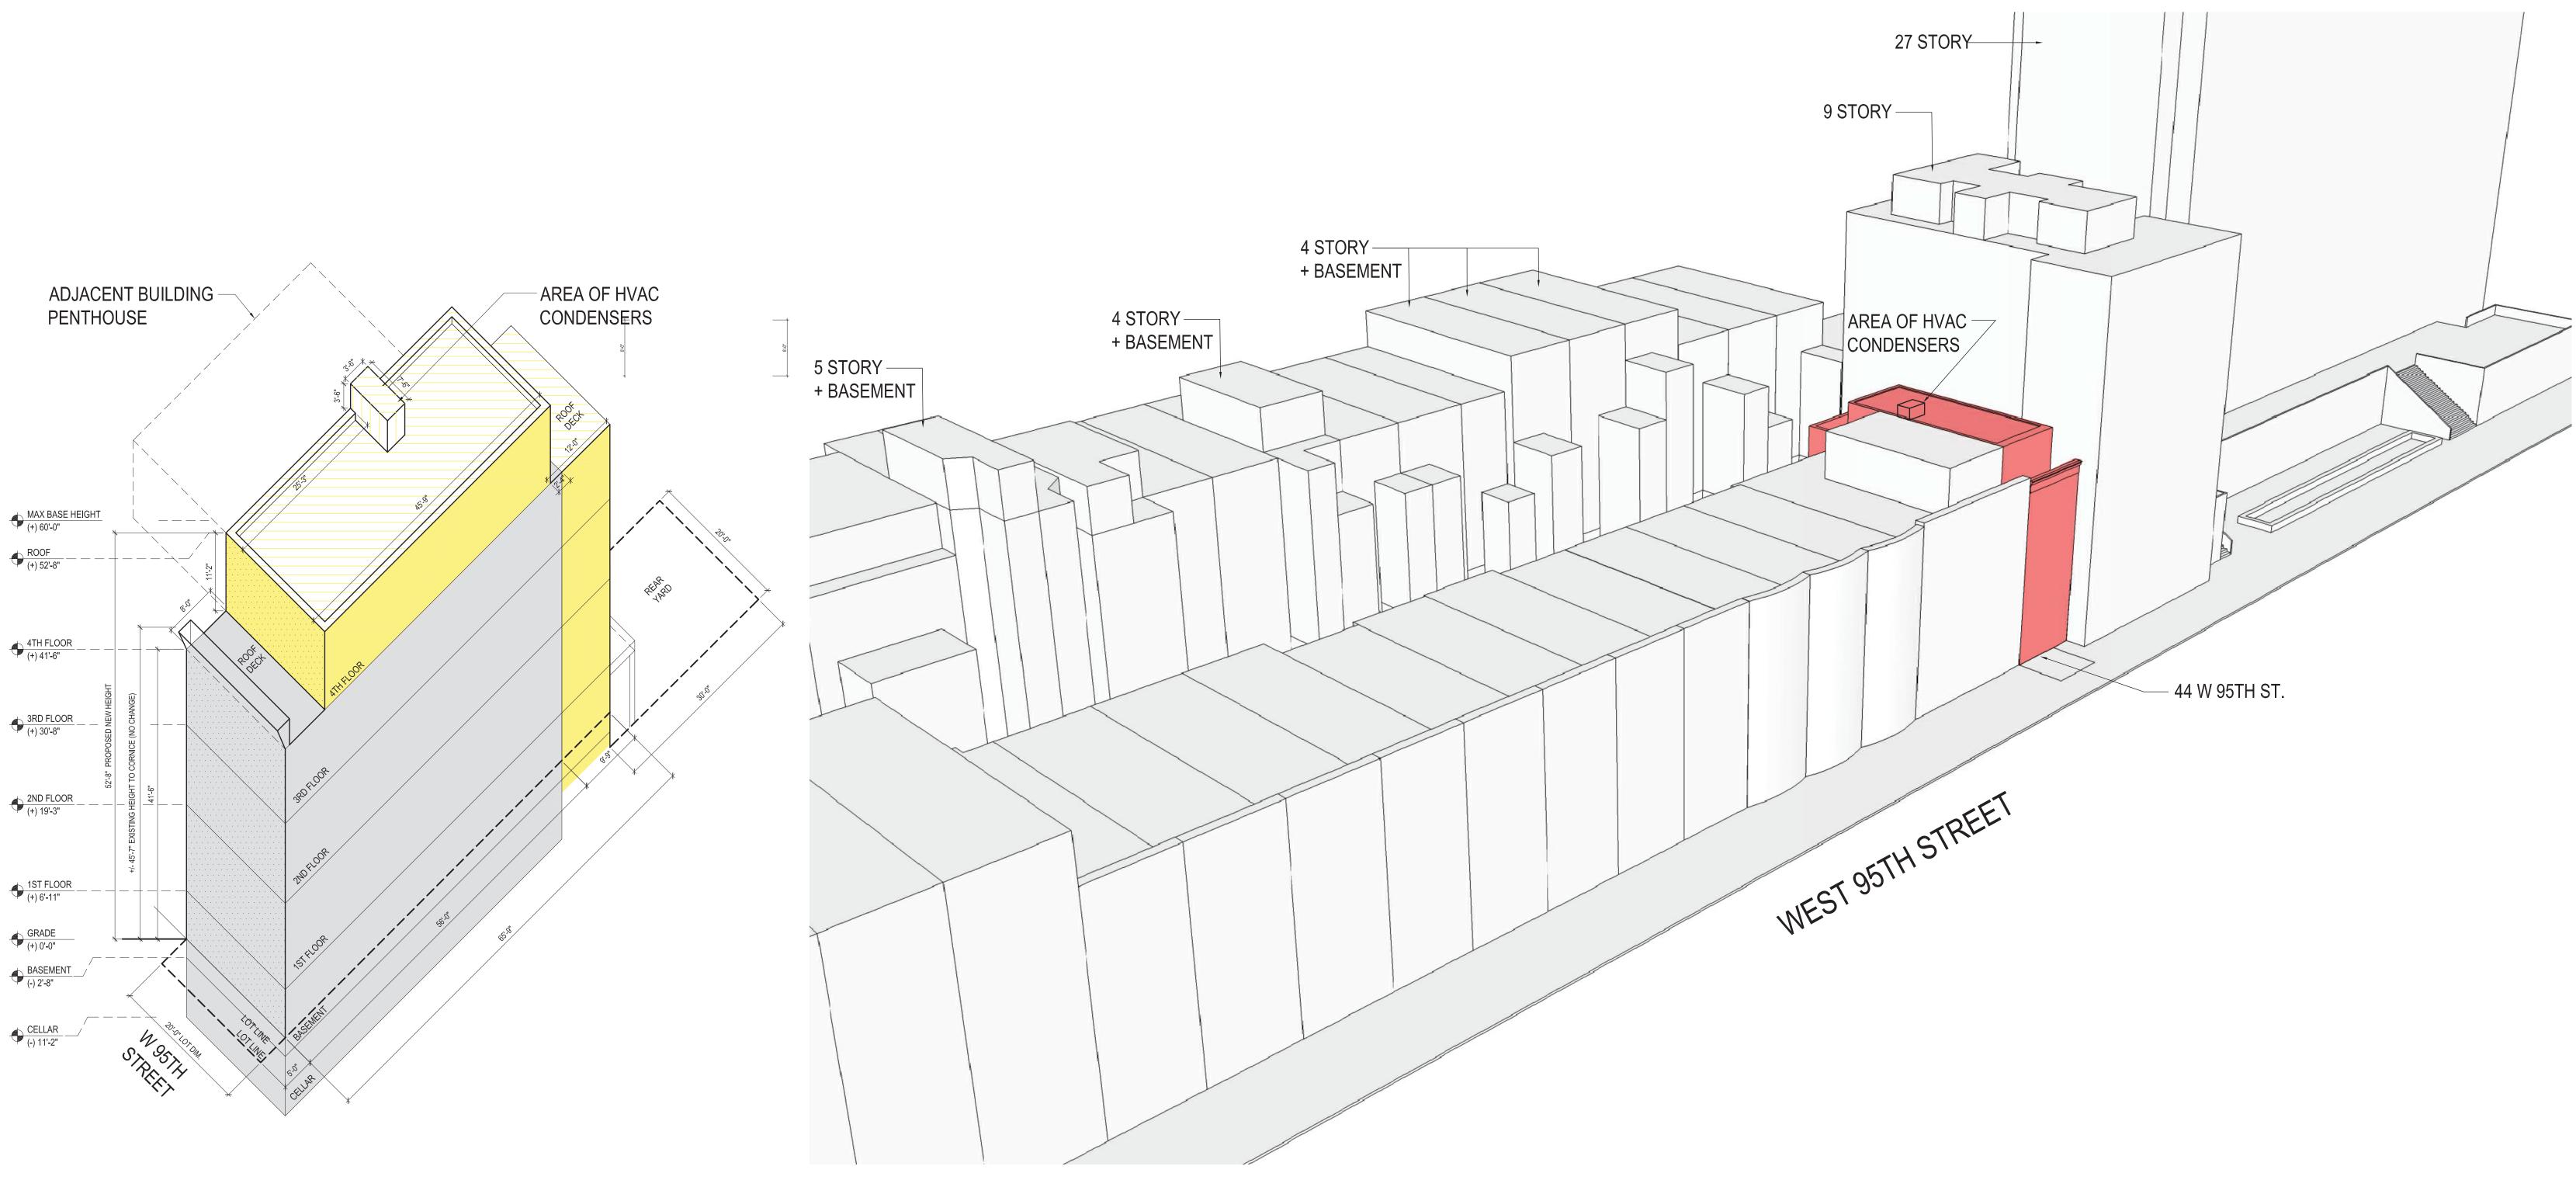

# **PROPOSED MASSING**

### PROPOSED MASSING

KEY

AREA OF EXISTING BUILDING

AREA OF PROPOSED ENLARGEMENT

## PROPOSED MASSING IN CONTEXT

| Eric Safyan / Architect P.C.<br>540 President Street / 3rd Fl<br>Brooklyn NY 11215 | address: | 44 WEST 95TH<br>NEW YORK, NY | ST.    |
|------------------------------------------------------------------------------------|----------|------------------------------|--------|
| tel 718 938 8806<br>fax 718 596 4697                                               | Job #:   | 026-16.00                    | Page : |
| es-architect.com                                                                   | Date :   | 09.29.2016                   | L-9    |

# EXISTING BUILDINGS ON BLOCK

AVE.

COLUMBUS

27 STORY BUILDING 705 COLUMBUS AVE.

4 STORY + BASEMENT BUILDINGS 53 - 49 WEST 94TH STREET

WEST 94TH STREET

4 STORY + BASEMENT BUILDING WITH FULL REAR EXTENSION 41 WEST 94TH STREET

4 STORY BUILDINGS: 33 - 31 WEST 94TH STREET

| CENTRAL PARK WEST |
|-------------------|
|                   |

LEGEND

| 2 STORY + BASEMENT |
|--------------------|
| 3 STORY + BASEMENT |
| 4 STORY + BASEMENT |
| 5 STORY + BASEMENT |
| 9 STORY            |
| 10 STORY           |
| 27 STORY           |
| 28 STORY           |

53 - 49 W 94TH ST.

41 W 94TH ST.<sub>Т</sub> 35 - 31 W 94TH ST.<sub>Т</sub>

94TH ST AERIAL VIEW

| Eric Safyan / Architect P.C.<br>540 President Street / 3rd Fl<br>Brooklyn NY 11215 | address: | 44 WEST 95TH<br>NEW YORK, NY | ST.    |
|------------------------------------------------------------------------------------|----------|------------------------------|--------|
| tel 718 938 8806<br>fax 718 596 4697                                               | Job #:   | 026-16.00                    | Page : |
| es-architect.com                                                                   | Date :   | 09.29.2016                   | L-8    |