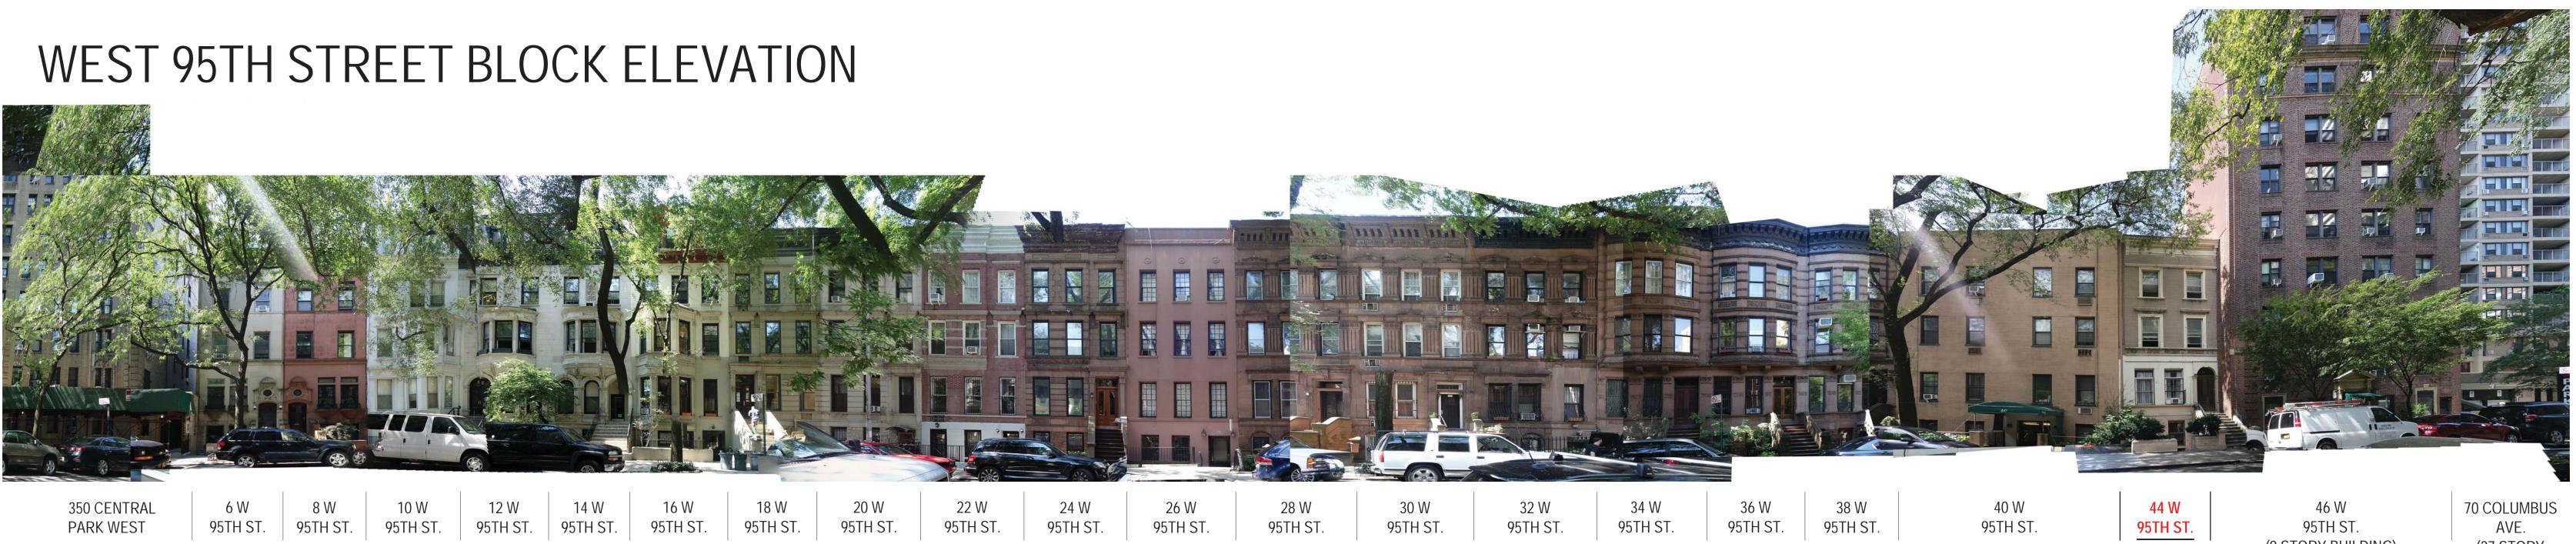

| 350 CENTRAL  | 6 W      | 8 W      | 10 W     | 12 W     | 14 W     | 16 V | -  | 18 W     | 20 W    |
|--------------|----------|----------|----------|----------|----------|------|----|----------|---------|
| PARK WEST    | 95TH ST. | 95TH |    | 95TH ST. | 95TH ST |
| 1. WEST 95TH | I STREE  | ET: STR  | REET EL  | EVATIC   | DN o     | 5 10 | 20 | 40       | )       |

2. STREET ELEVATION OF ADJACENT BUILDINGS

20'

10'

0'

(9 STORY BUILDING)

(9 STORY BUILDING)

AVE. (27 STORY BUILDING)