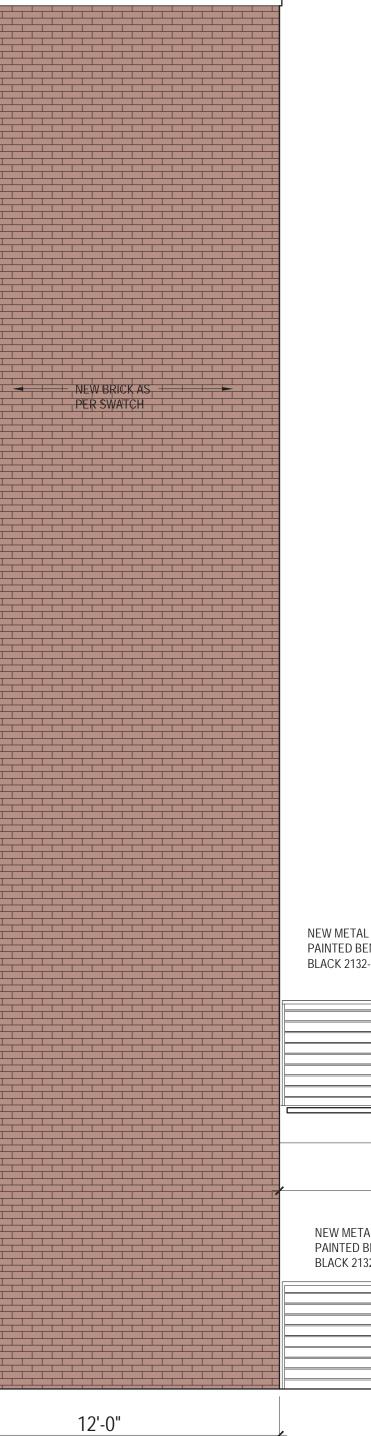

### PROPOSED FINISHES

**BENJAMIN MOORE BLACK** 2132-10

NEW DARK RED BRICK FINISH ON ADDITION

MORTAR SWATCH SPEC MIX SM-700 RED (FOR BRICK)

ADJACENT BUILDING 4 STORY - NEW BRICK AS PER SWATCH NEW WOOD CLAD DOUBLE GLAZED DOORS. FRAMES TO BE PAINTED BENJAMIN MOORE BLACK 2132-10 NEW BRICK AS PER SWATCH - NEW WOOD CLAD DOUBLE GLAZED WINDOWS. CASEMENT WINDOWS. FRAMES TO BE PAINTED BENJAMIN MOORE BLACK 2132-10 - NEW BRICK AS PER SWATCH - NEW WOOD CLAD DOUBLE GLAZED DOORS. FRAMES TO BE PAINTED BENJAMIN MOORE BLACK 2132-10 - NEW METAL DECK TO BE PAINTED BENJAMIN MOORE BLACK 2132-10 NEW BRICK AS PER SWATCH - NEW WOOD DOUBLE GLAZED DOORS. FRAMES TO BE PAINTED BENJAMIN MOORE BLACK 2132-10

### PROPOSED FINISHES

BENJAMIN MOORE BLACK 2132-10

MORTAR SWATCH SPEC MIX SM-700 RED (FOR BRICK)

KEY PLAN

REAR YARD

NEW METAL DECK TO BE PAINTED BENJAMIN MOORE BLACK 2132-10

8'-0"

NEW METAL RAILING TO BE -PAINTED BENJAMIN MOORE BLACK 2132-10