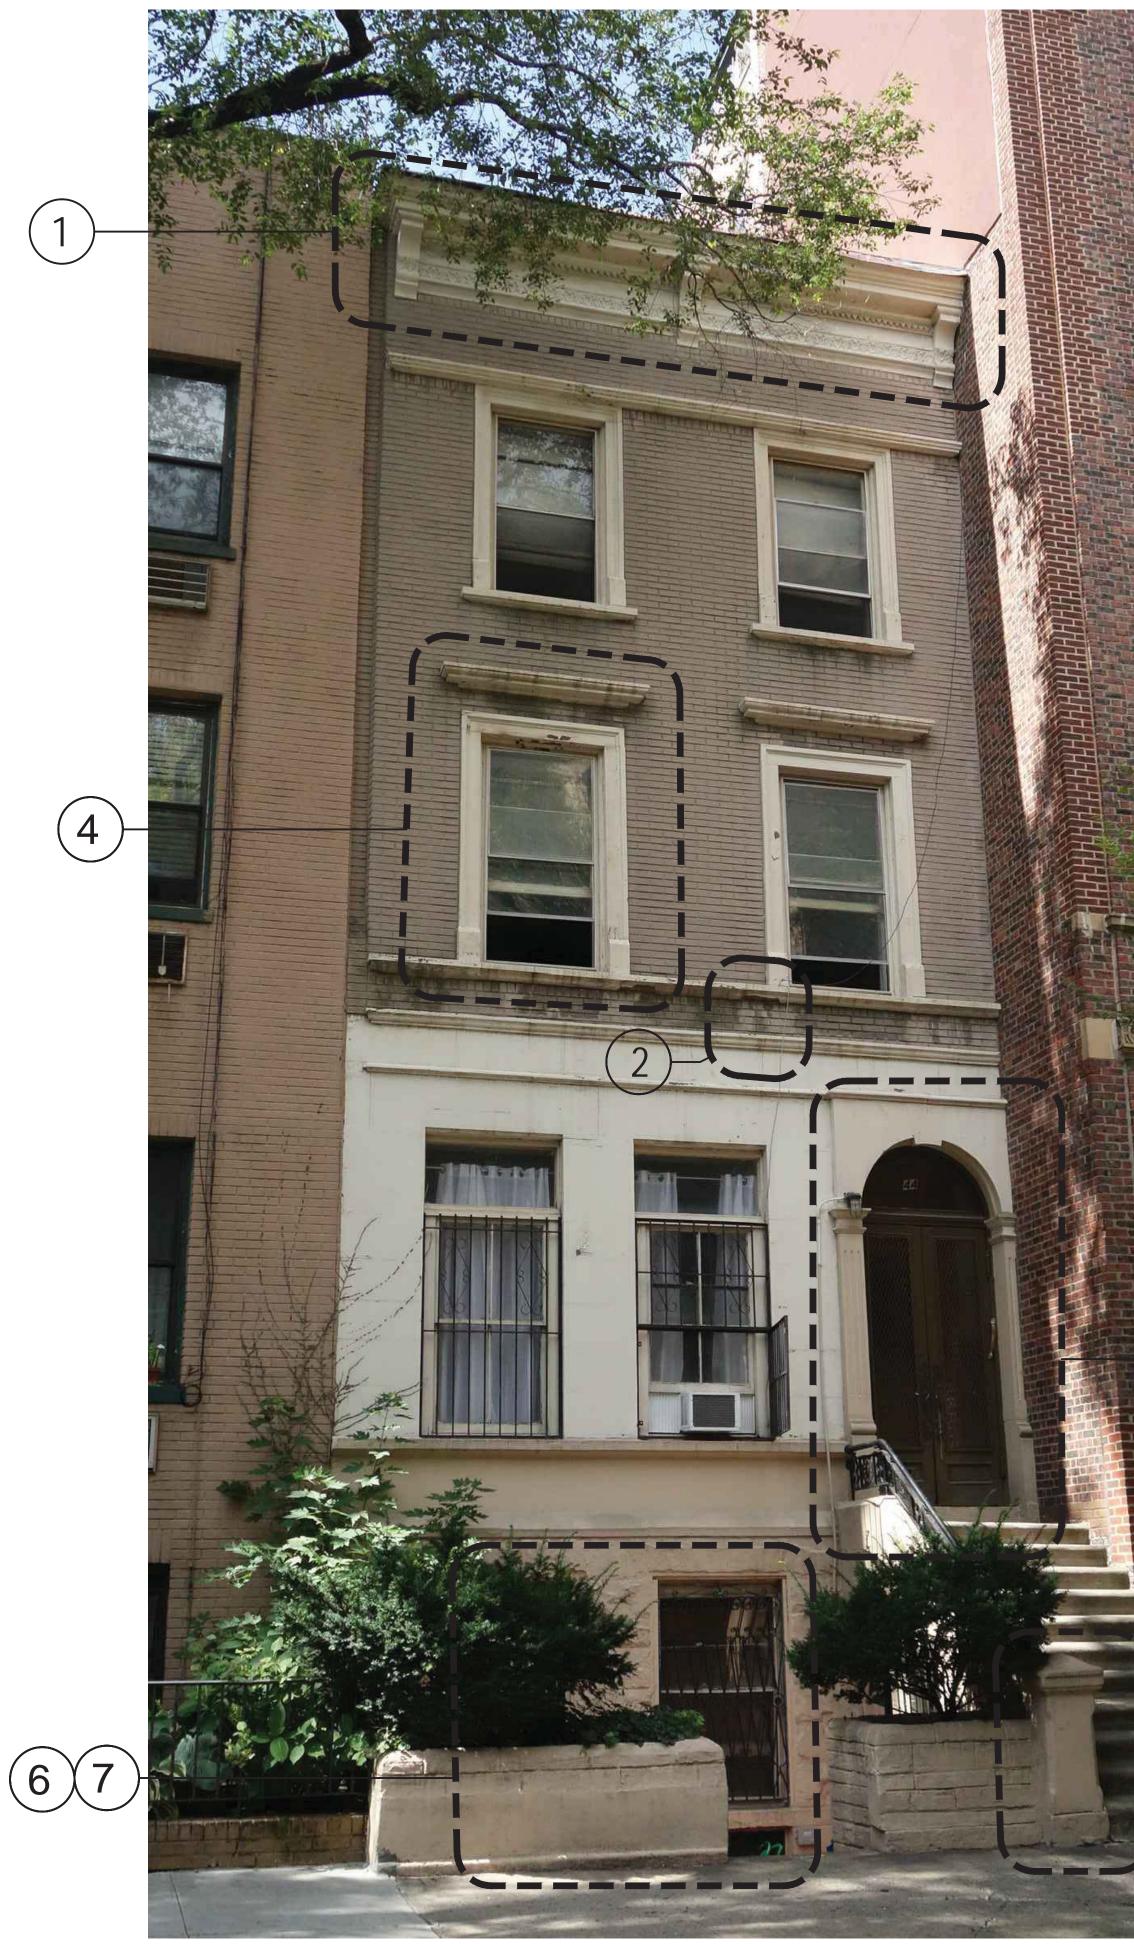

# EXISTING FRONT FACADE

1. CORNICE

2. BROWNSTONE TRIM

3. PAINTED NEWEL POST

6. EXISTING WINDOW BARS

(5)

 $(\mathbf{3})$ 

| Eric Safyan / Architect P.C.<br>540 President Street / 3rd Fl<br>Brooklyn NY 11215 | address: | 44 WEST 95TH<br>NEW YORK, NY | ST.    |
|------------------------------------------------------------------------------------|----------|------------------------------|--------|
| tel 718 938 8806<br>fax 718 596 4697                                               | Job #:   | 026-16.00                    | Page : |
| es-architect.com                                                                   | Date :   | 09.29.2016                   | L-5    |

# EXISTING REAR FACADE