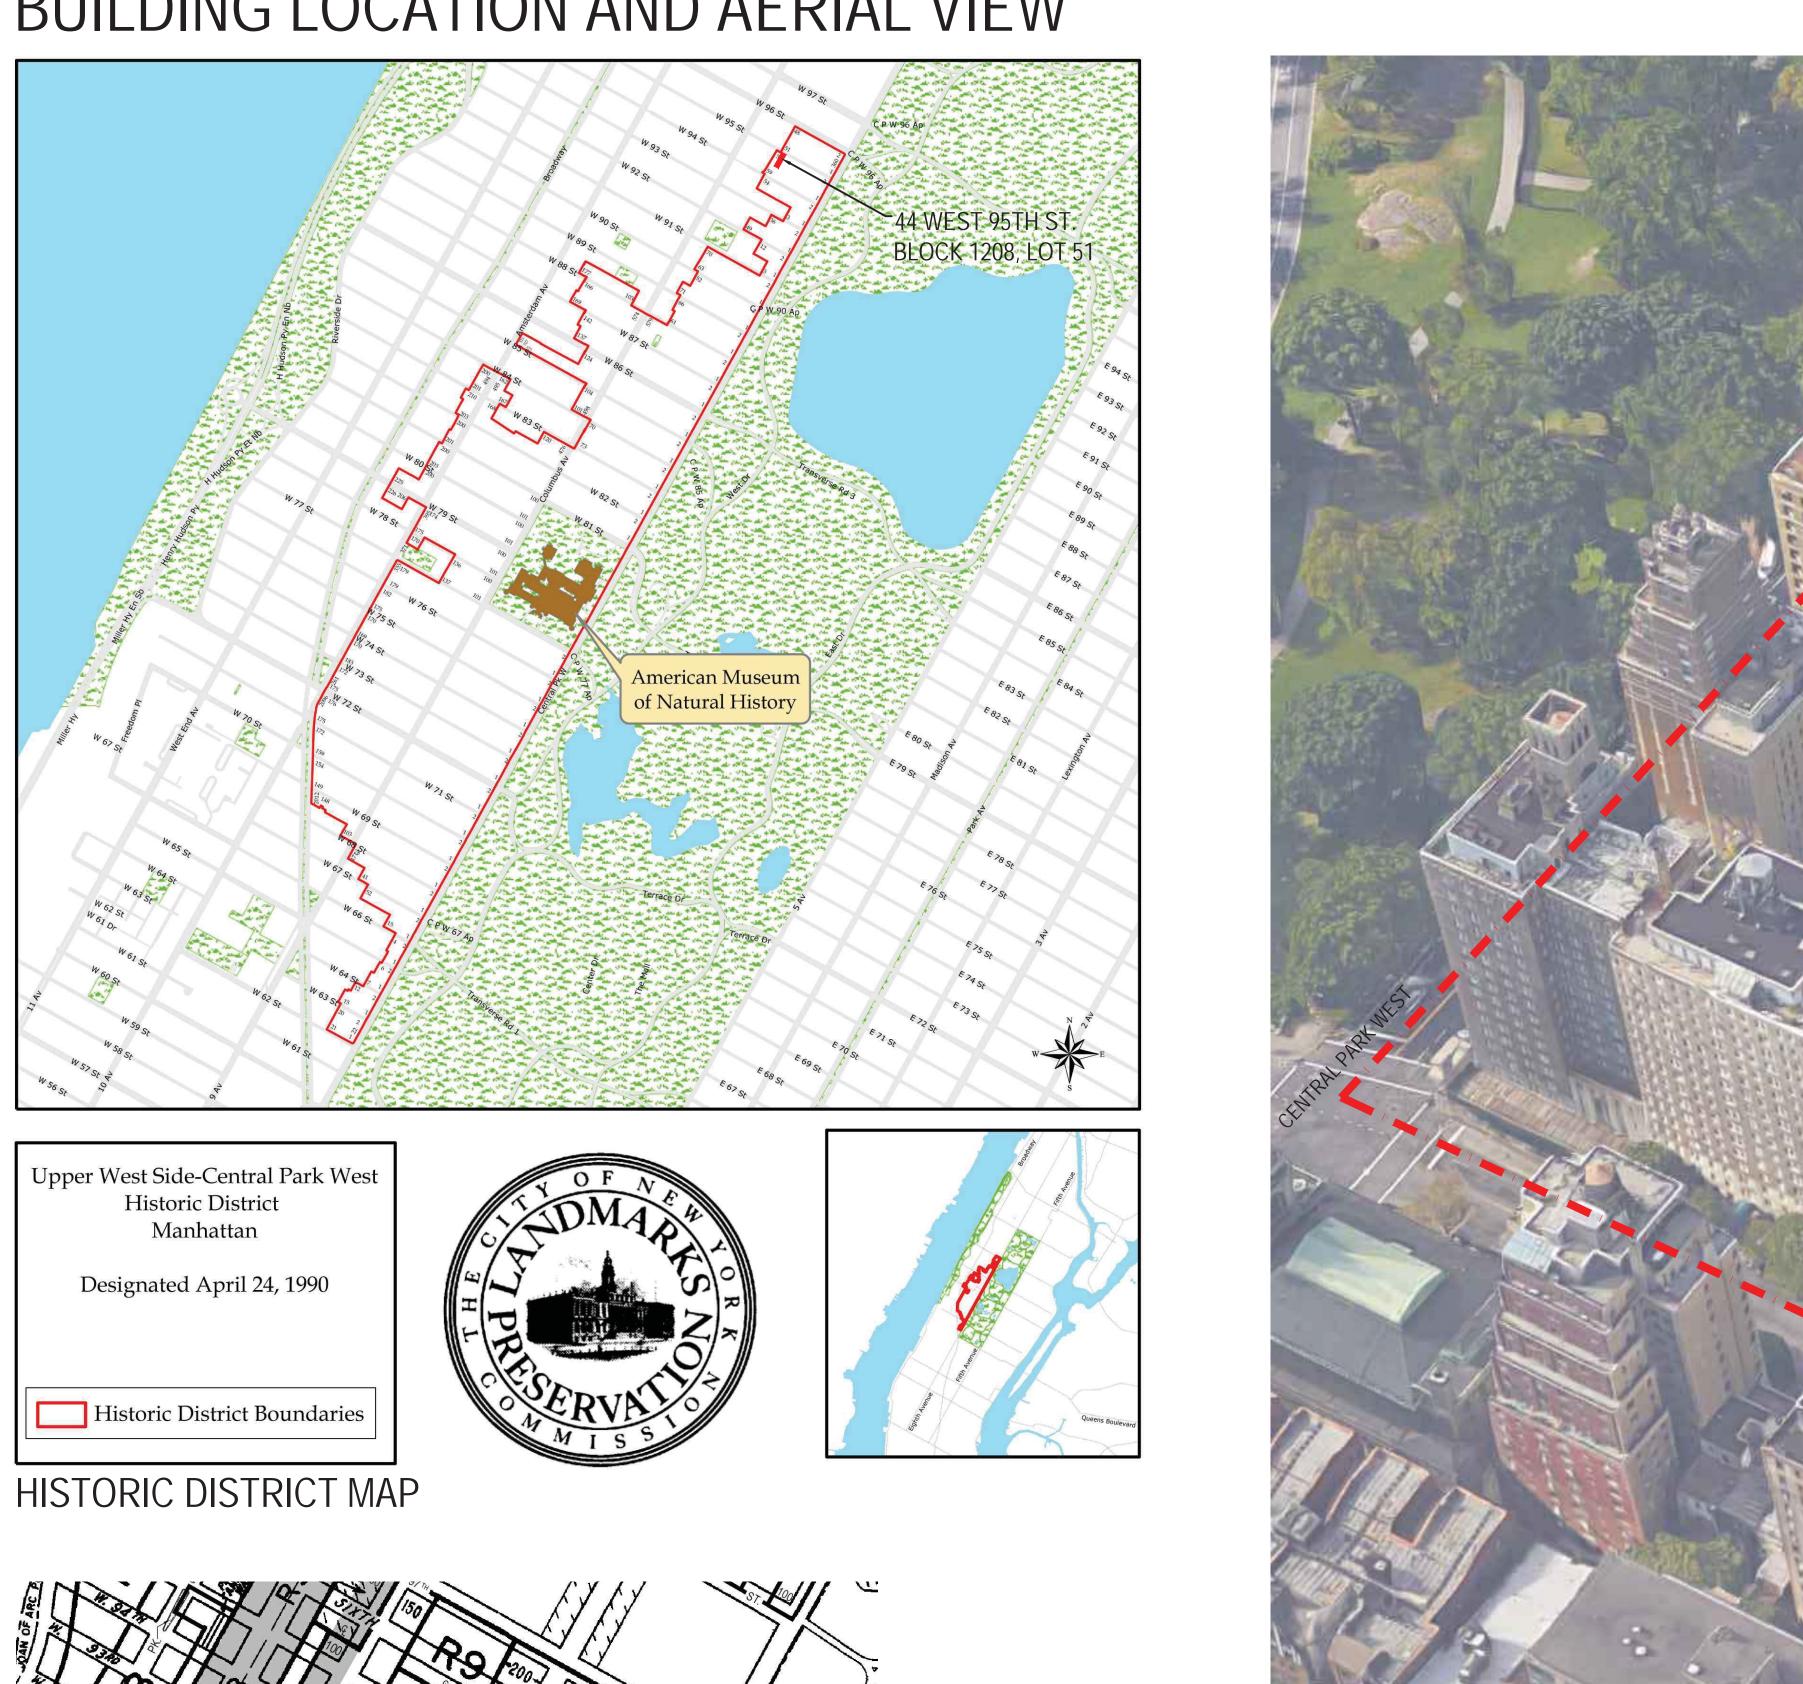

# BUILDING LOCATION AND AERIAL VIEW

ZONING MAP SITE LOCATION IN RED

UPPER WEST SIDE NEIGHBORHOOD SITE PLAN

| Eric Safyan / Architect P.C.<br>540 President Street / 3rd Fl<br>Brooklyn NY 11215 | address: | 44 WEST 95TH<br>NEW YORK, NY | ST.    |
|------------------------------------------------------------------------------------|----------|------------------------------|--------|
| tel 718 938 8806<br>fax 718 596 4697                                               | Job #:   | 026-16.00                    | Page : |
| es-architect.com                                                                   | Date :   | 09.29.2016                   | L-1    |