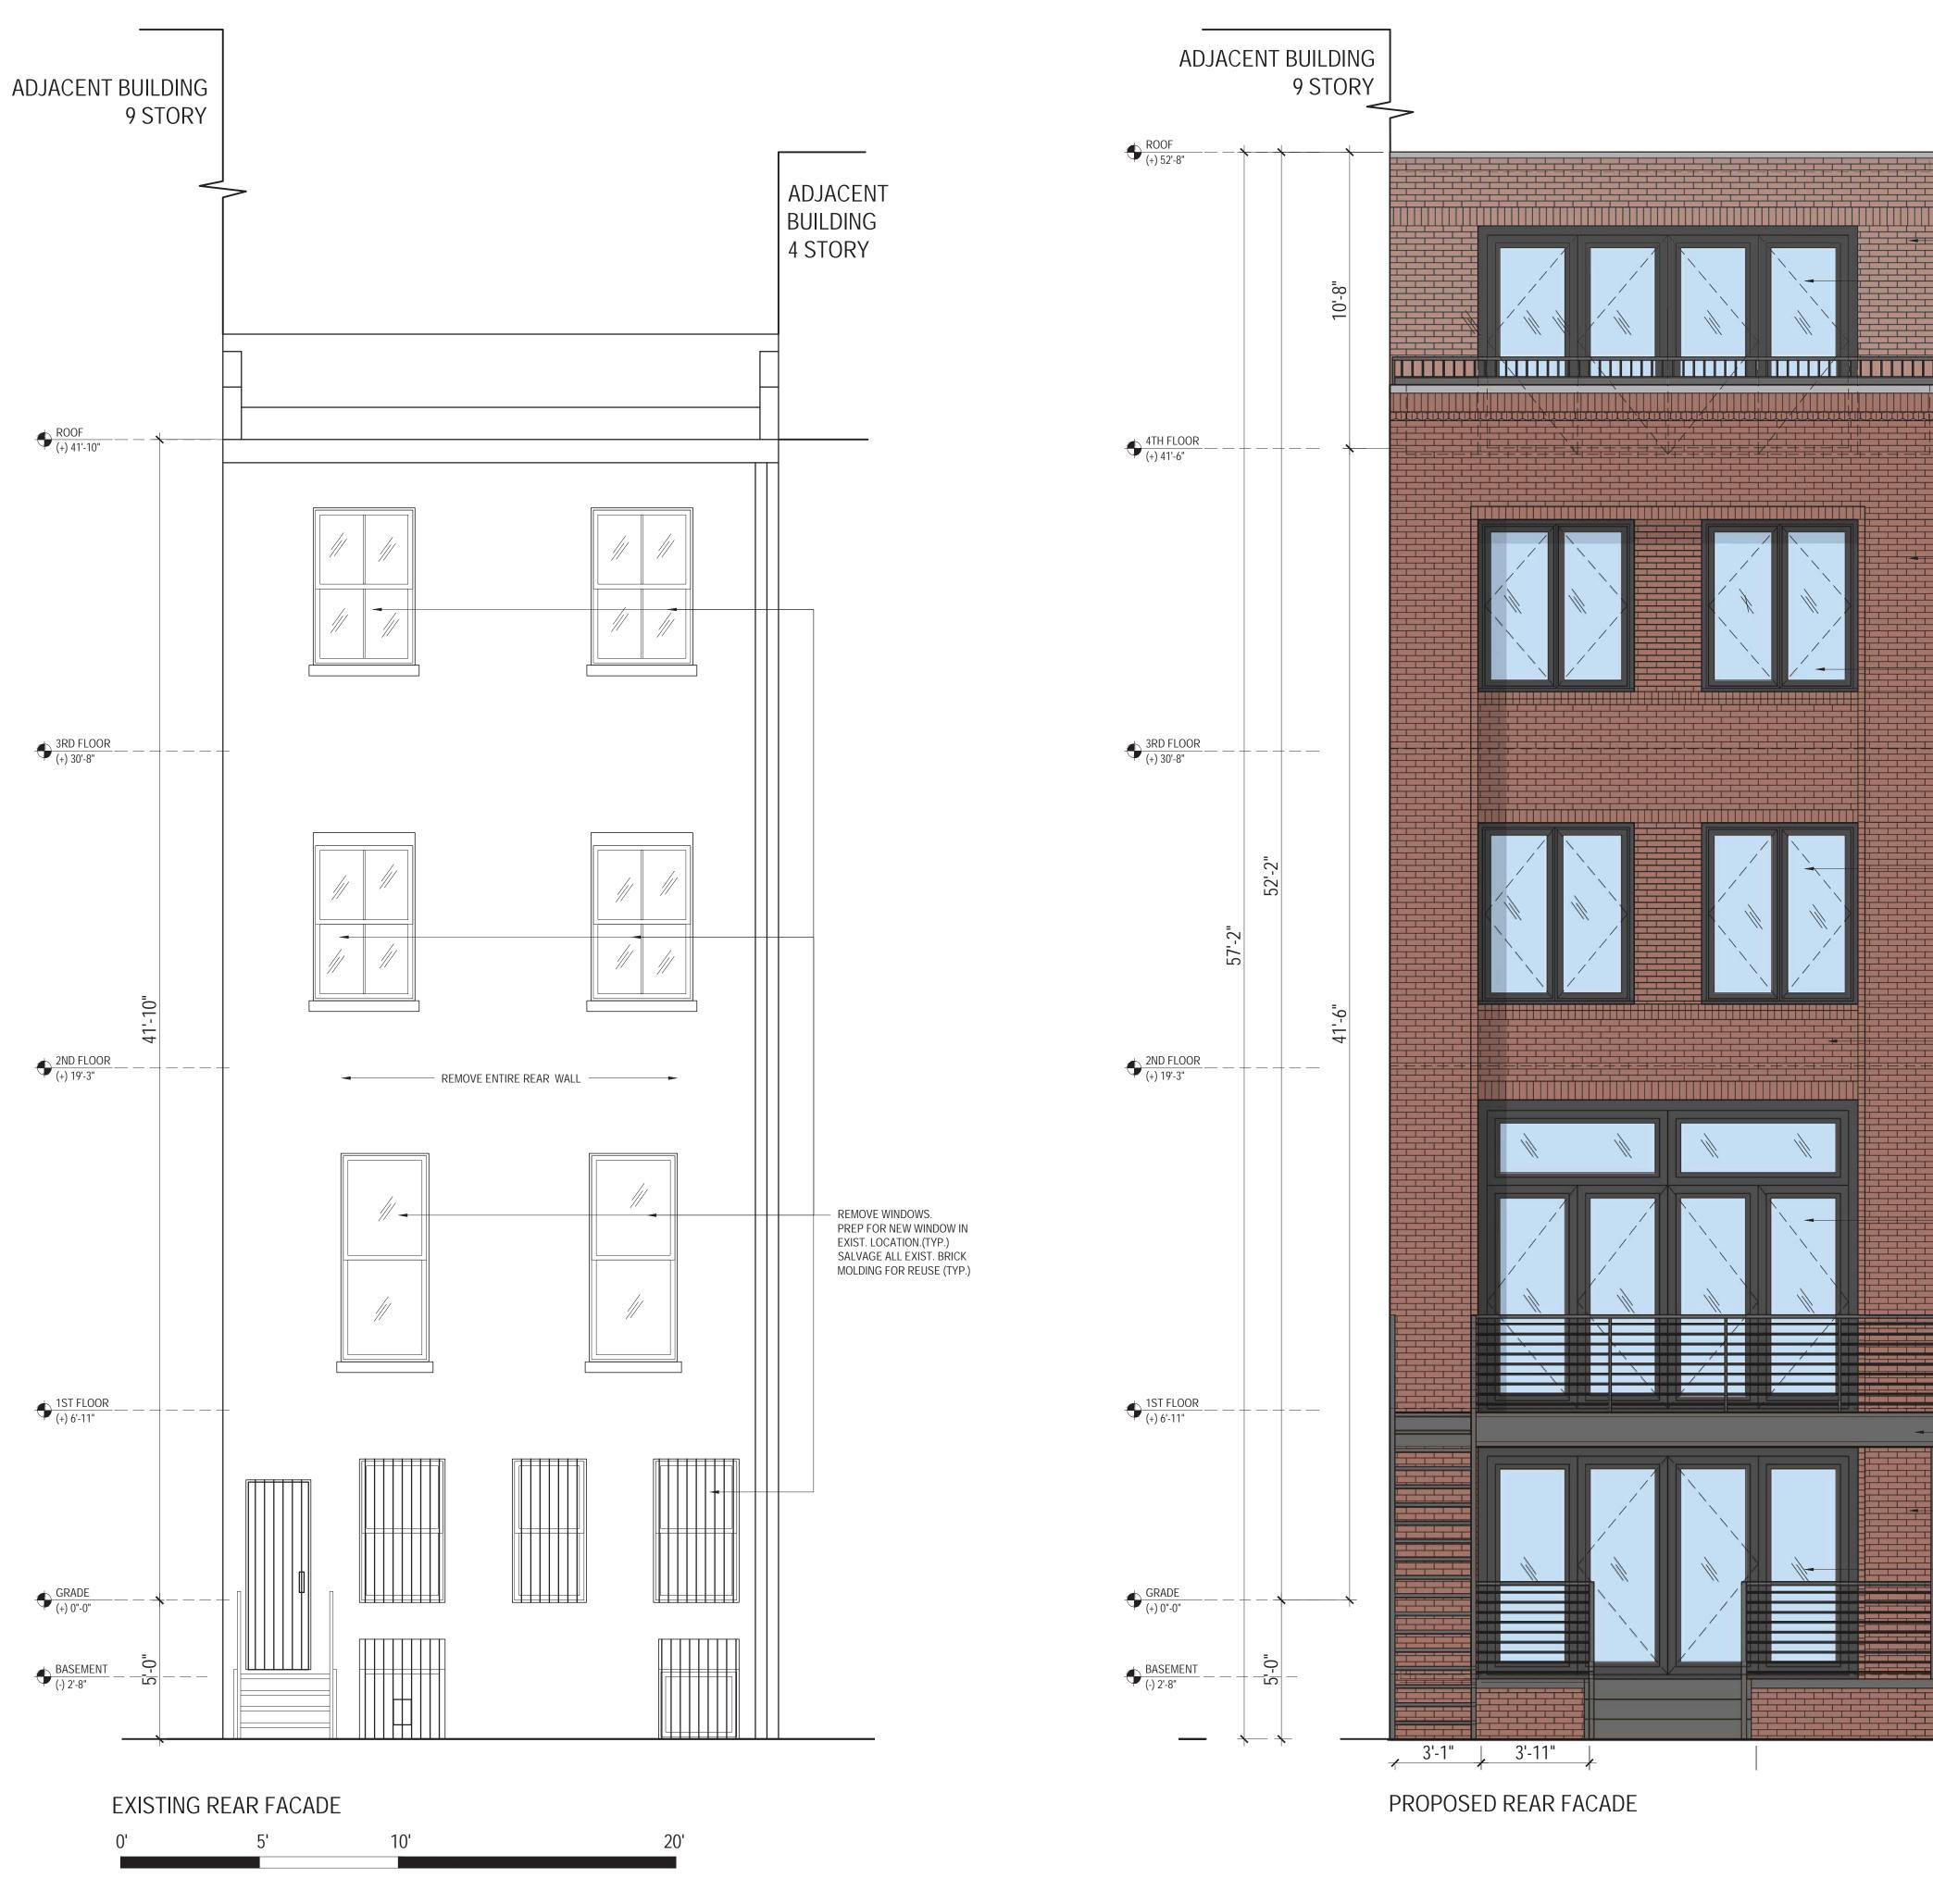

# EXISTING & PROPOSED REAR FACADE

### PROPOSED FINISHES

**BENJAMIN MOORE BLACK** 2132-10

NEW DARK RED BRICK FINISH ON ADDITION

MORTAR SWATCH SPEC MIX SM-700 RED (FOR BRICK)

ADJACENT BUILDING 4 STORY - NEW BRICK AS PER SWATCH NEW WOOD CLAD DOUBLE GLAZED DOORS. FRAMES TO BE PAINTED BENJAMIN MOORE BLACK 2132-10 NEW BRICK AS PER SWATCH - NEW WOOD CLAD DOUBLE GLAZED WINDOWS. CASEMENT WINDOWS. FRAMES TO BE PAINTED BENJAMIN MOORE BLACK 2132-10 - NEW BRICK AS PER SWATCH - NEW WOOD CLAD DOUBLE GLAZED DOORS. FRAMES TO BE PAINTED BENJAMIN MOORE BLACK 2132-10 - NEW METAL DECK TO BE PAINTED BENJAMIN MOORE BLACK 2132-10 NEW BRICK AS PER SWATCH - NEW WOOD DOUBLE GLAZED DOORS. FRAMES TO BE PAINTED BENJAMIN MOORE BLACK 2132-10

.

| Eric Safyan / Architect P.C.<br>540 President Street / 3rd Fl | address: | 44 WEST 95TH<br>NEW YORK, NY | ST.    |
|---------------------------------------------------------------|----------|------------------------------|--------|
| Brooklyn NY 11215<br>tel 718 938 8806                         | Job #:   | 026-16.00                    | Page : |
| fax 718 596 4697<br>es-architect.com                          | Date :   | 09.29.2016                   | L-12   |