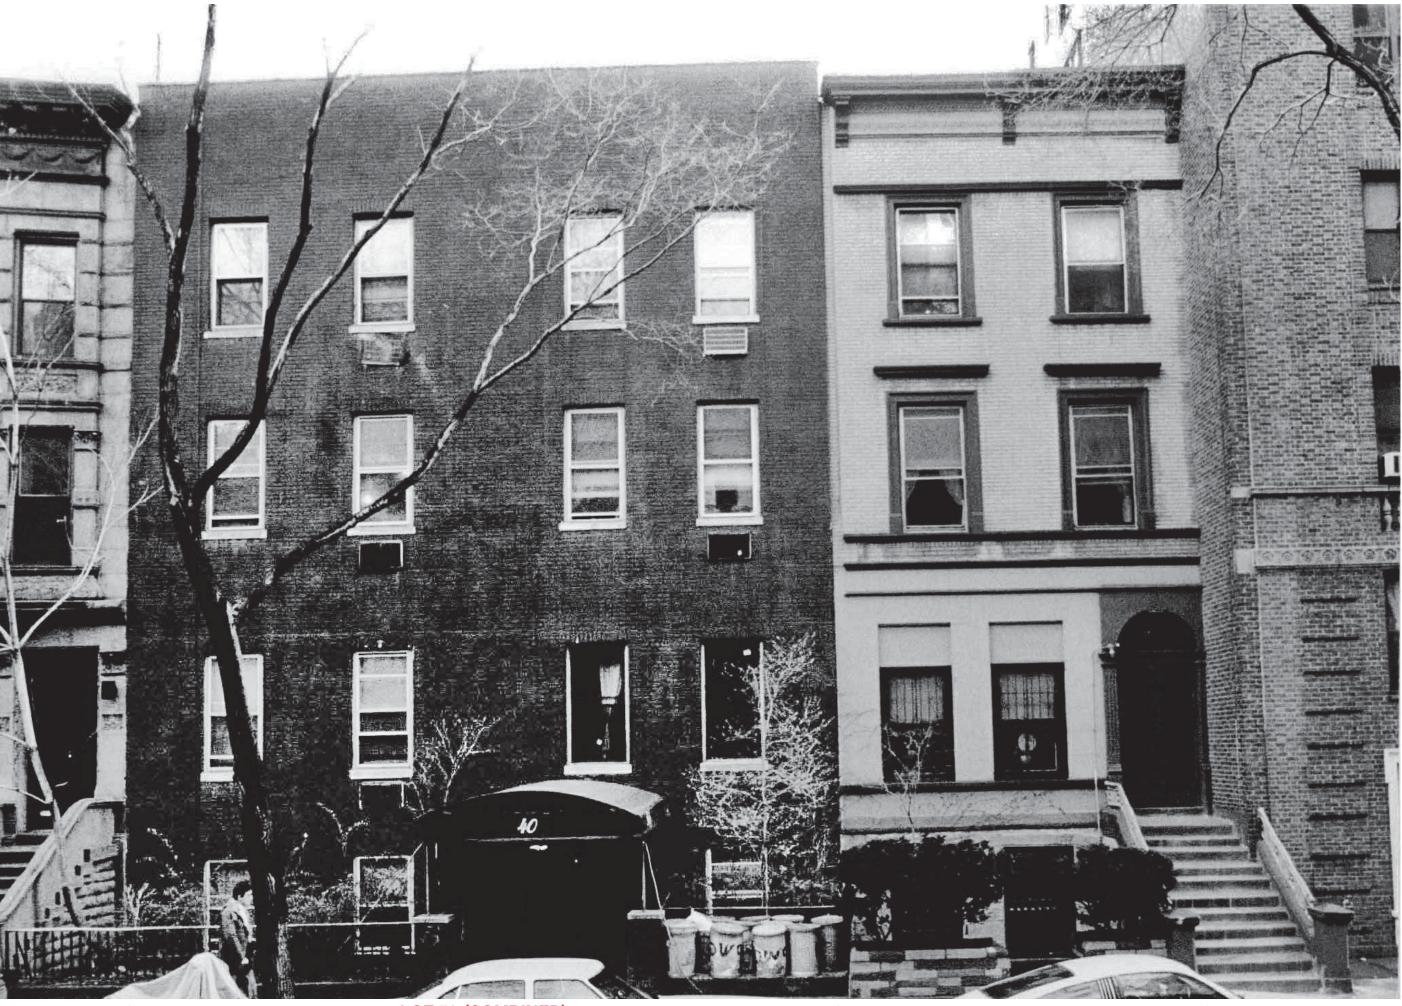

# HISTORIC PHOTOS

1940'S TAX PHOTO

1980'S TAX PHOTO

## DESIGNATION PHOTO APRIL 24, 1990

| Eric Safyan / Architect P.C.<br>540 President Street / 3rd Fl<br>Brooklyn NY 11215 | address: | 44 WEST 95TH ST.<br>NEW YORK, NY |        |  |
|------------------------------------------------------------------------------------|----------|----------------------------------|--------|--|
| tel 718 938 8806<br>fax 718 596 4697                                               | Job #:   | 026-16.00                        | Page : |  |
| es-architect.com                                                                   | Date :   | 09.29.2016                       | L-4    |  |