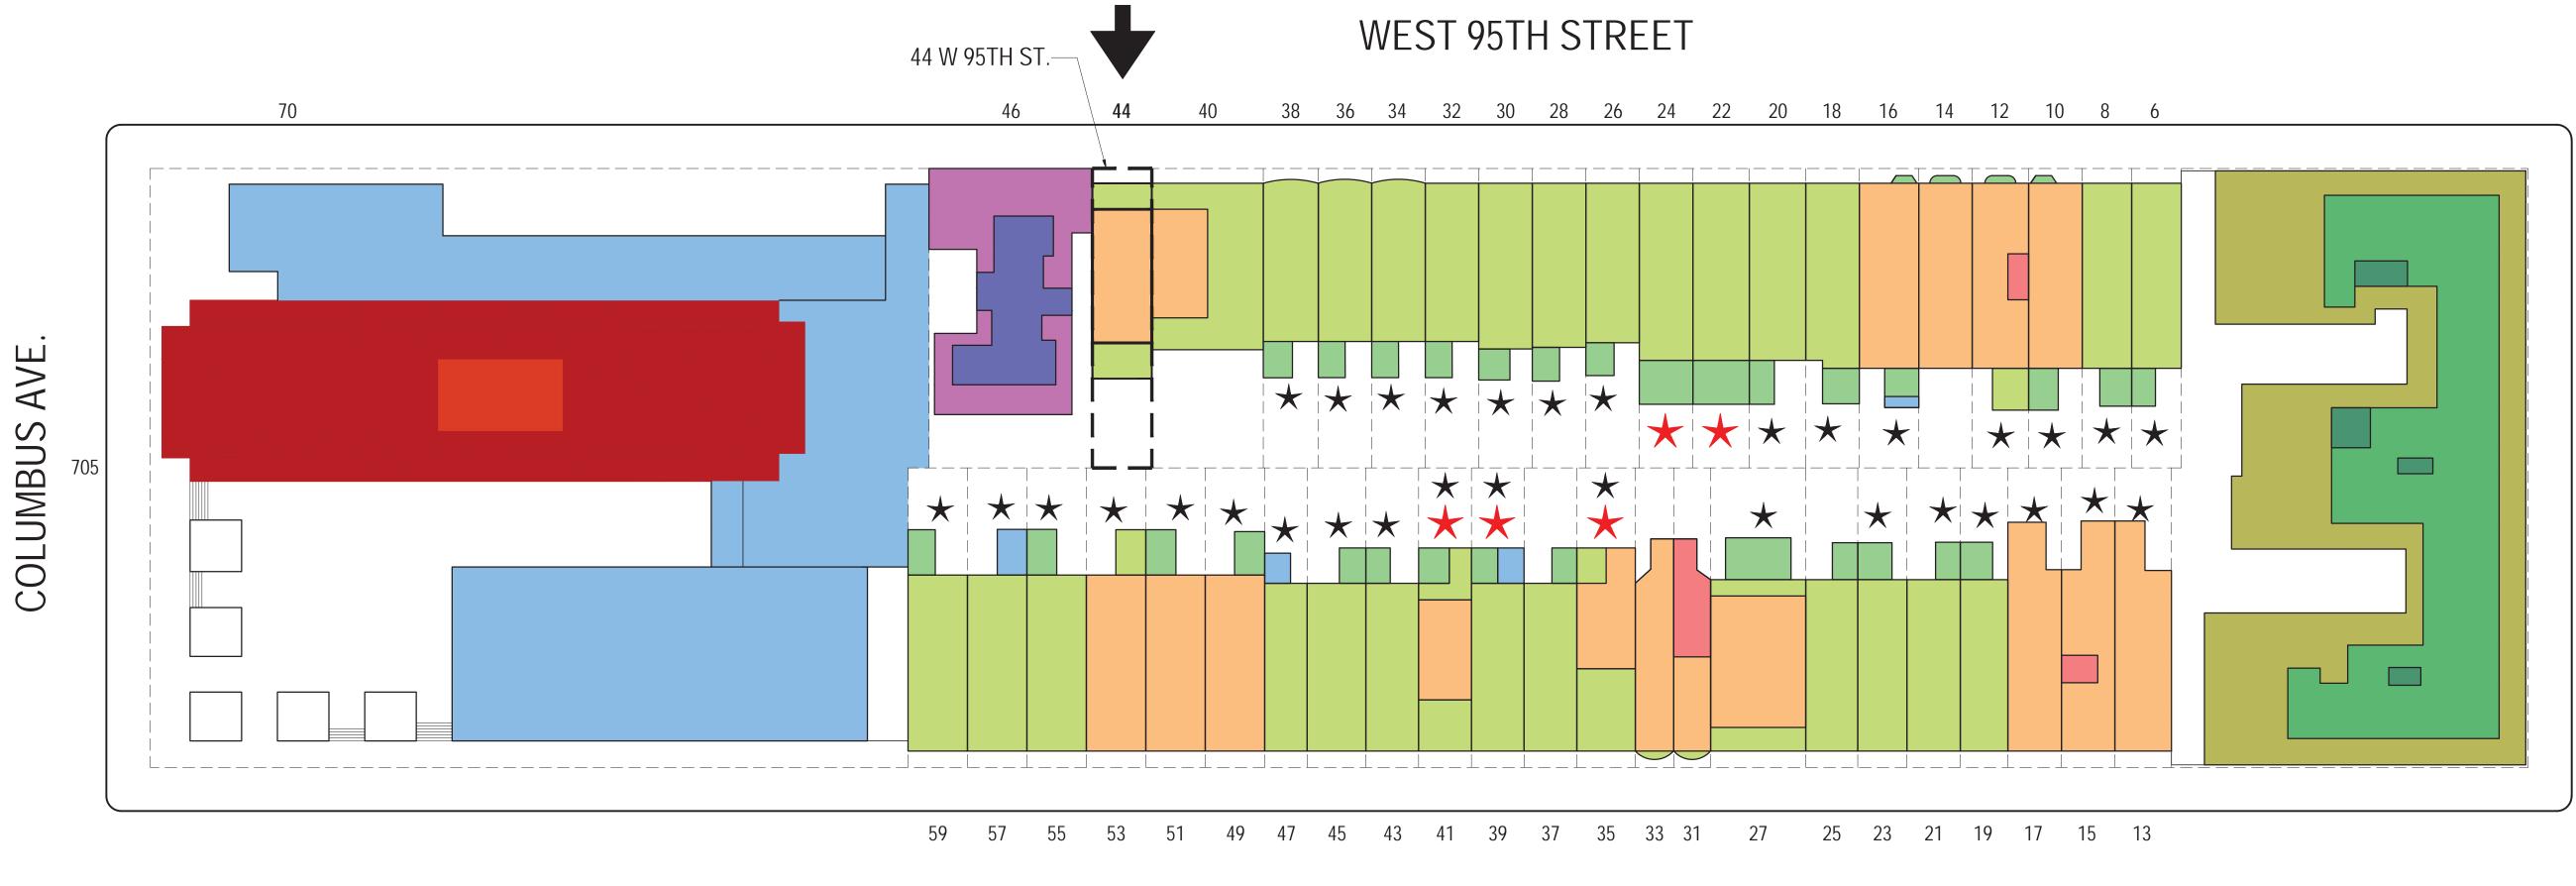

# BLOCK FIGURE GROUND AND HEIGHT PLAN

WEST 95TH STREET AERIAL VIEW

## BLOCK PLAN

### WEST 94TH STREET AERIAL VIEW

WEST 94TH STREET

 $\star$ 

 $\star$ 

LEGEND

- 1 STORY + BASEMENT
- 2 STORY + BASEMENT
- 3 STORY + BASEMENT
- 4 STORY + BASEMENT
- 5 STORY + BASEMENT
- 9 STORY
- 10 STORY
- 16 STORY
- 17 STORY
- 18 STORY
- 27 STORY
- 28 STORY

### EXISTING BUILDINGS WITH FULL WIDTH EXTENSIONS

EXISTING BUILDINGS WITH PARTIAL WIDTH EXTENSIONS

| Eric Safyan / Architect P.C.<br>540 President Street / 3rd Fl<br>Brooklyn NY 11215 | address: | 44 WEST 95TH<br>NEW YORK, NY | ST.    |
|------------------------------------------------------------------------------------|----------|------------------------------|--------|
| tel 718 938 8806<br>fax 718 596 4697                                               | Job #:   | 026-16.00                    | Page : |
| es-architect.com                                                                   | Date :   | 09.29.2016                   | L-7    |