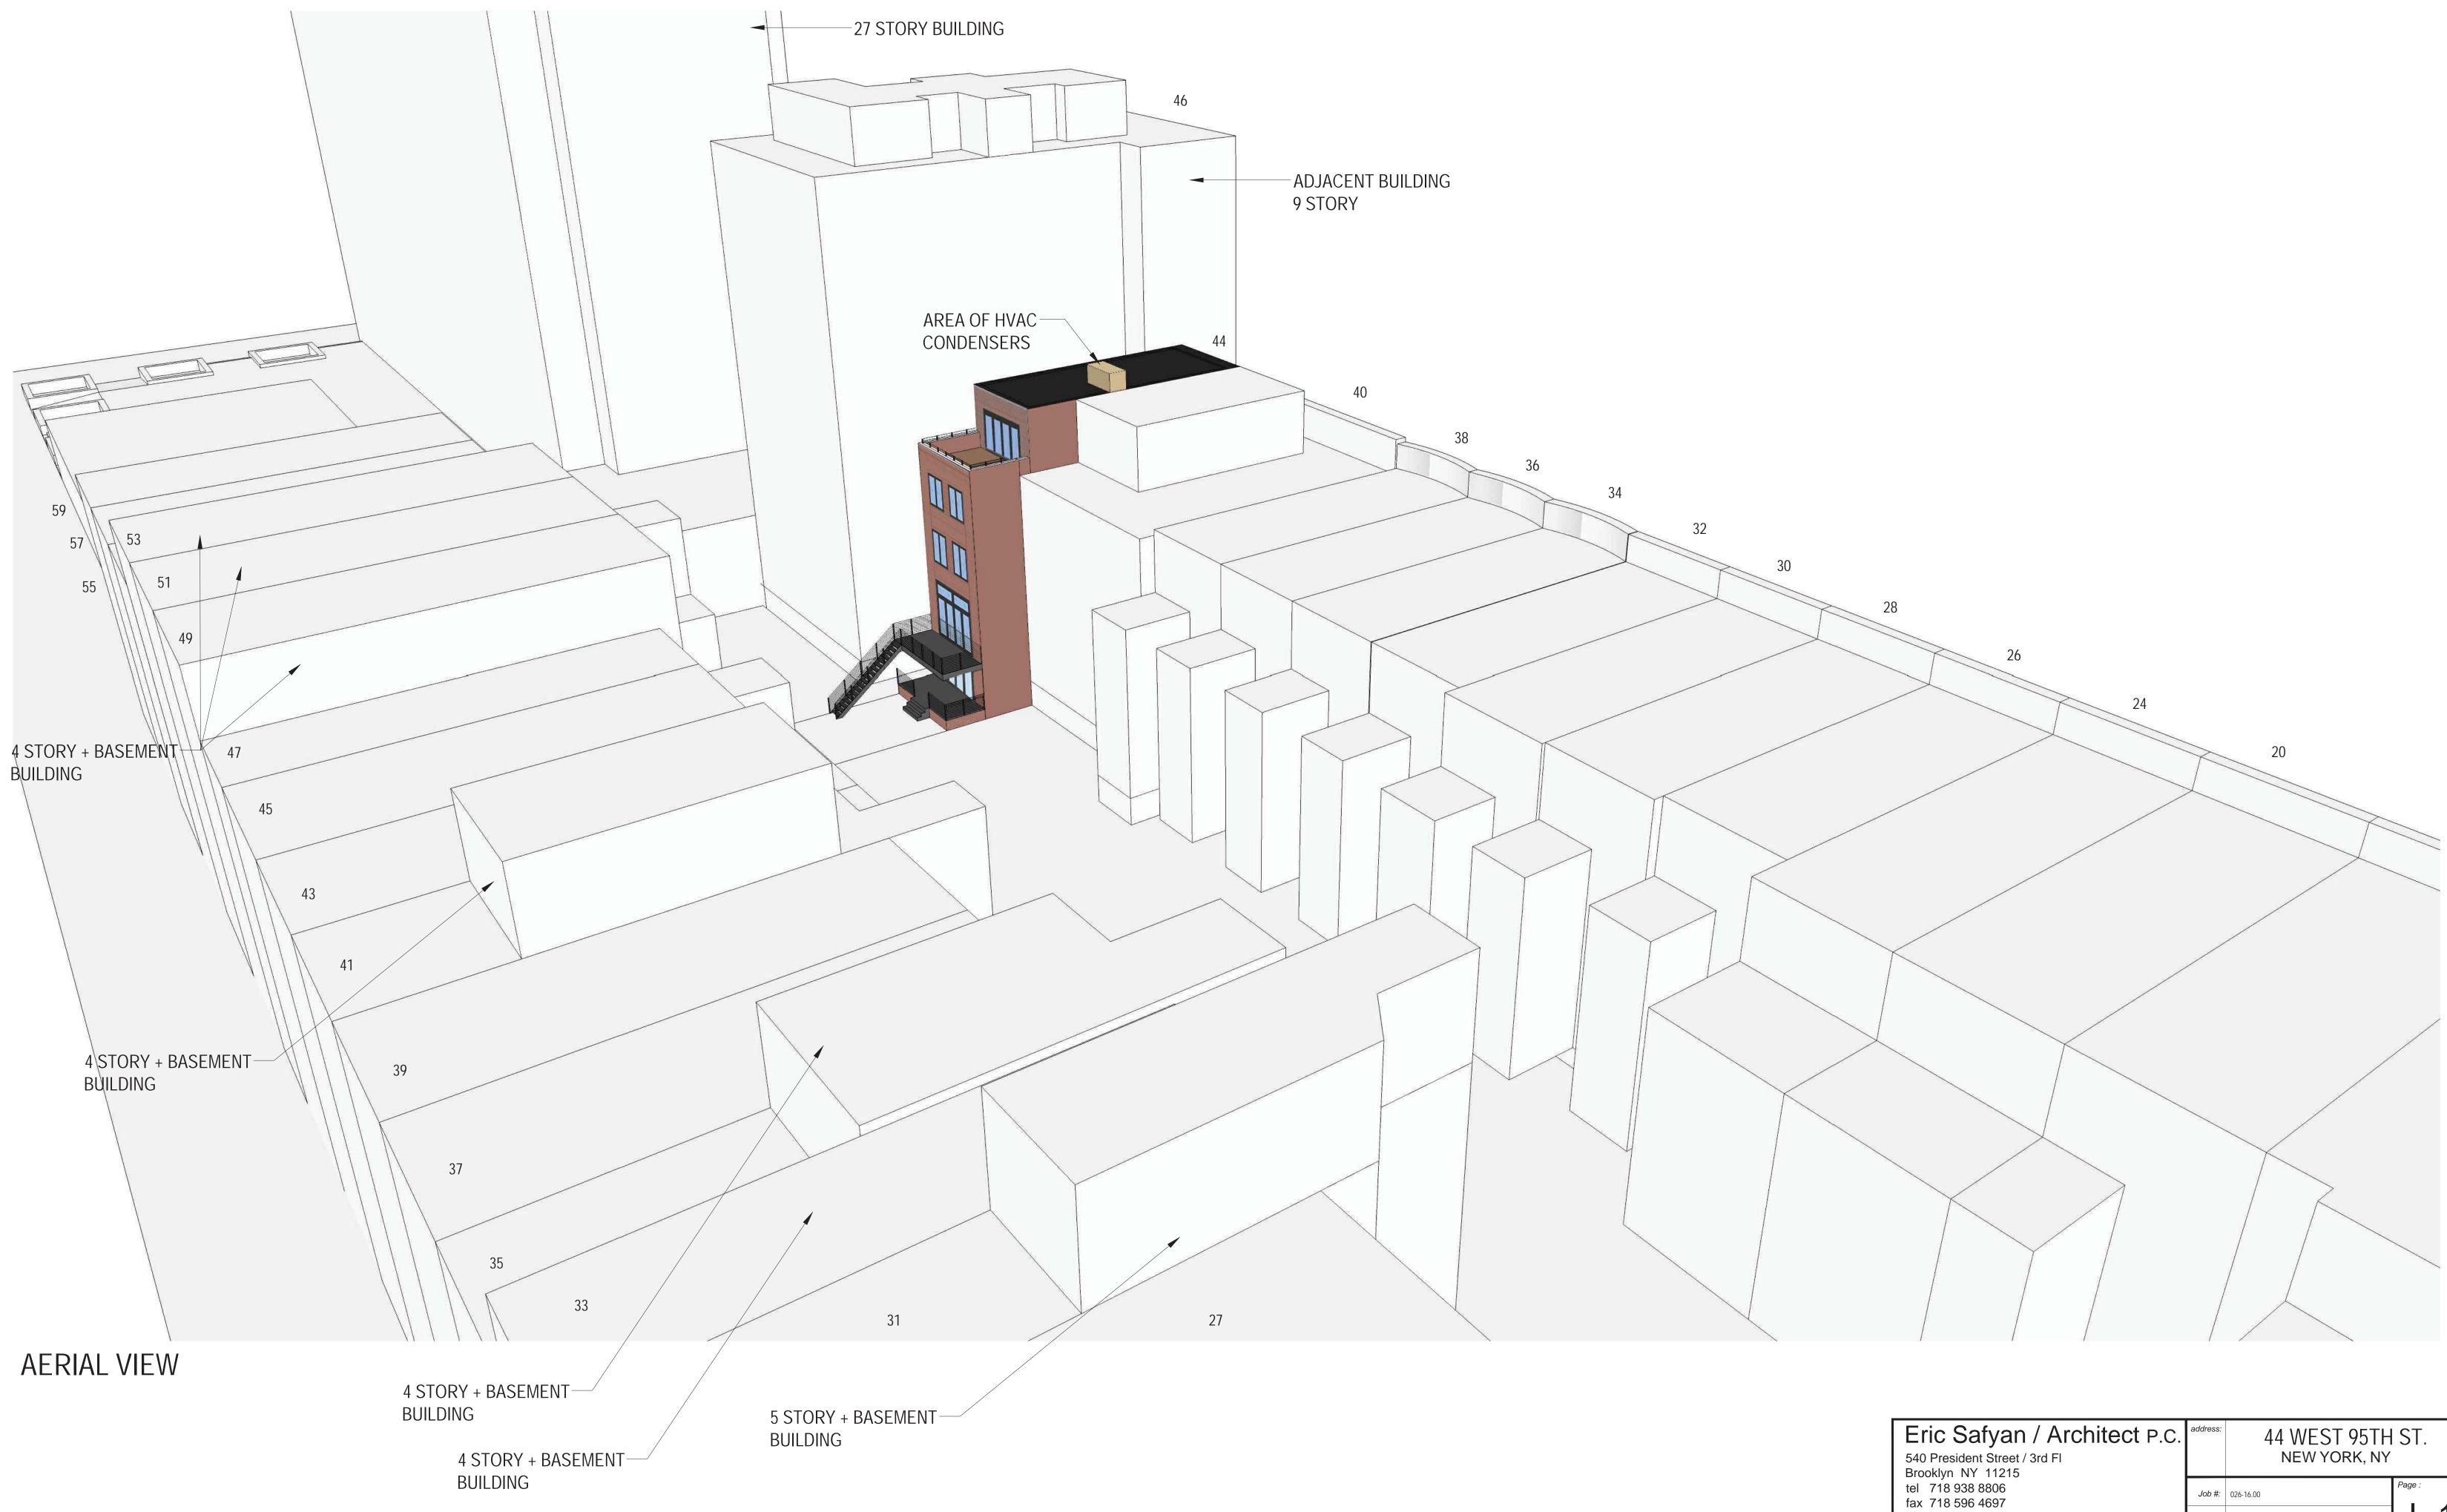

# BUILDING LOCATION AND AERIAL VIEW

ZONING MAP SITE LOCATION IN RED

UPPER WEST SIDE NEIGHBORHOOD SITE PLAN

| Eric Safyan / Architect P.C.<br>540 President Street / 3rd Fl<br>Brooklyn NY 11215 | address: | 44 WEST 95TH<br>NEW YORK, NY | ST.    |
|------------------------------------------------------------------------------------|----------|------------------------------|--------|
| tel 718 938 8806<br>fax 718 596 4697                                               | Job #:   | 026-16.00                    | Page : |
| es-architect.com                                                                   | Date :   | 09.29.2016                   | L-1    |

| 350 CENTRAL  | 6 W      | 8 W      | 10 W     | 12 W     | 14 W     | 16 V | -  | 18 W     | 20 W    |
|--------------|----------|----------|----------|----------|----------|------|----|----------|---------|
| PARK WEST    | 95TH ST. | 95TH |    | 95TH ST. | 95TH ST |
| 1. WEST 95TH | I STREE  | ET: STR  | REET EL  | EVATIC   | DN o     | 5 10 | 20 | 40       | )       |

2. STREET ELEVATION OF ADJACENT BUILDINGS

20'

10'

0'

(9 STORY BUILDING)

(9 STORY BUILDING)

AVE. (27 STORY BUILDING)