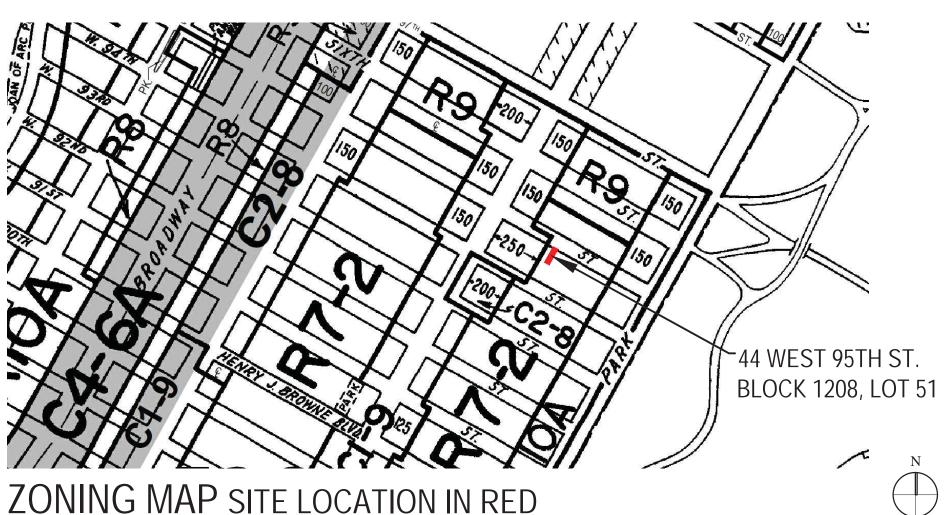

# BUILDING LOCATION AND AERIAL VIEW

ZONING MAP SITE LOCATION IN RED

UPPER WEST SIDE NEIGHBORHOOD SITE PLAN

| Eric Safyan / Architect P.C.<br>540 President Street / 3rd Fl<br>Brooklyn NY 11215 | address: | 44 WEST 95TH<br>NEW YORK, NY | ST.    |
|------------------------------------------------------------------------------------|----------|------------------------------|--------|
| tel 718 938 8806<br>fax 718 596 4697                                               | Job #:   | 026-16.00                    | Page : |
| es-architect.com                                                                   | Date :   | 09.29.2016                   | L-1    |