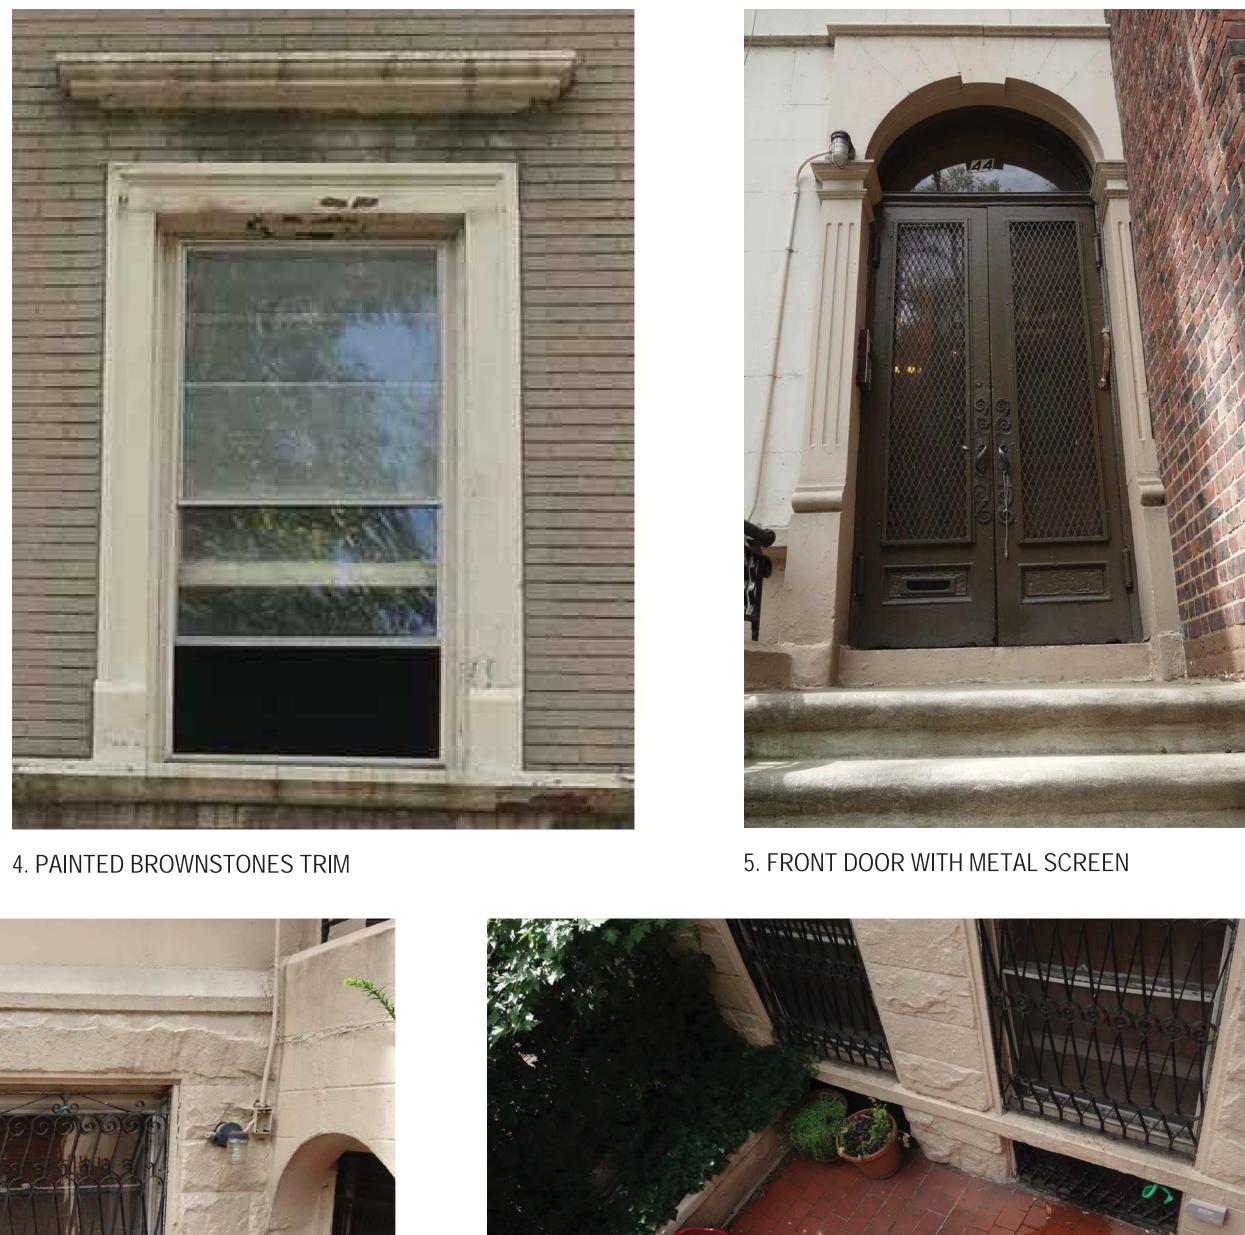

# EXISTING FRONT FACADE

1. CORNICE

2. BROWNSTONE TRIM

3. PAINTED NEWEL POST

6. EXISTING WINDOW BARS

(5)

 $(\mathbf{3})$ 

| Eric Safyan / Architect P.C.<br>540 President Street / 3rd Fl<br>Brooklyn NY 11215 | address: | 44 WEST 95TH<br>NEW YORK, NY | ST.    |
|------------------------------------------------------------------------------------|----------|------------------------------|--------|
| tel 718 938 8806<br>fax 718 596 4697                                               | Job #:   | 026-16.00                    | Page : |
| es-architect.com                                                                   | Date :   | 09.29.2016                   | L-5    |

# EXISTING REAR FACADE