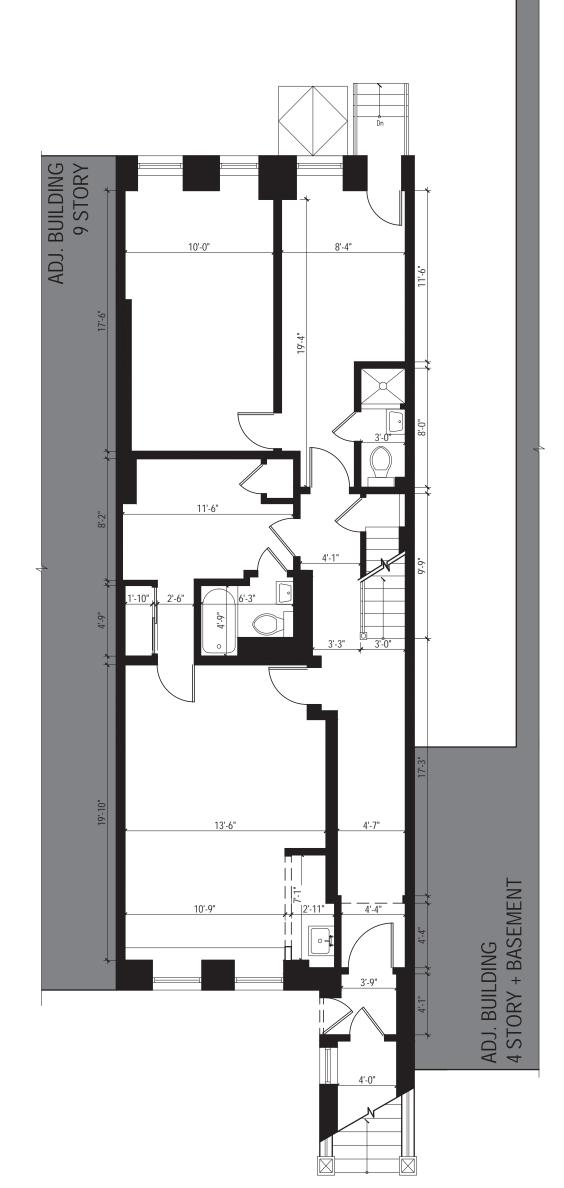

## 2ND FLOOR PLAN

| Eric Safyan / Architect P.C.<br>540 President Street / 3rd Fl<br>Brooklyn NY 11215 | address: | 44 WEST 95TH ST.<br>new york, ny |        |
|------------------------------------------------------------------------------------|----------|----------------------------------|--------|
| tel 718 938 8806<br>fax 718 596 4697                                               | Job #:   | 026-16.00                        | Page : |
| es-architect.com                                                                   | Date :   | 09.29.2016                       | L-15   |