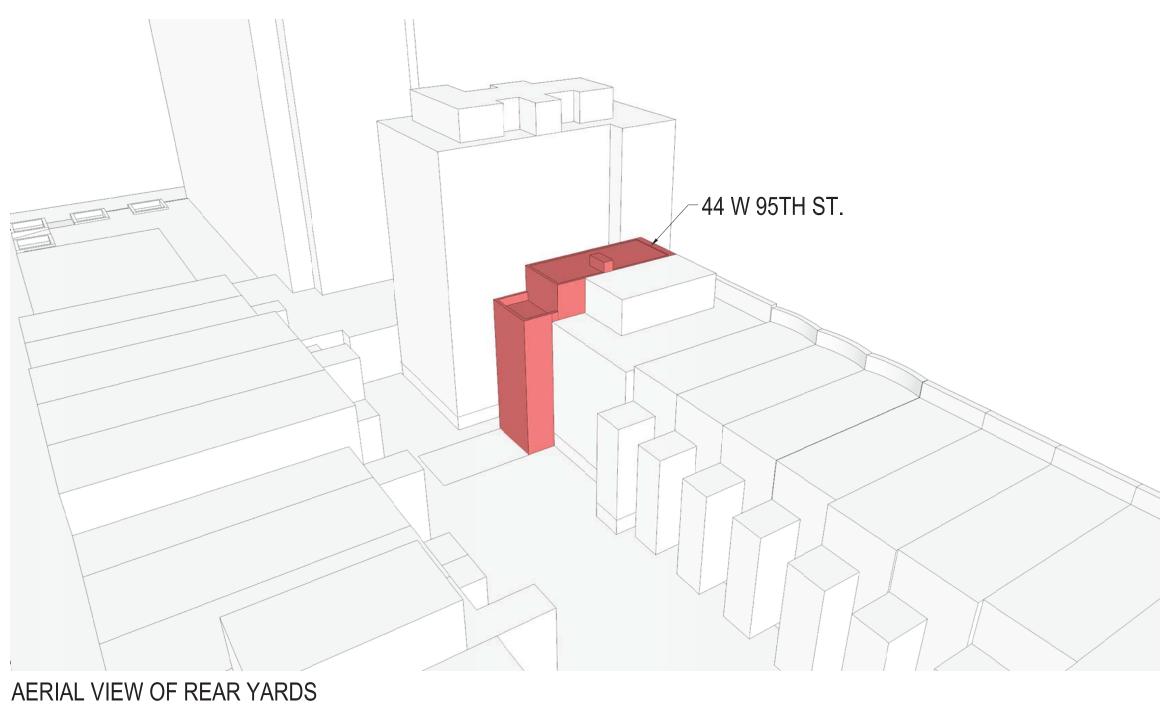

# BLOCK FIGURE GROUND AND HEIGHT PLAN

WEST 95TH STREET AERIAL VIEW

## BLOCK PLAN

### WEST 94TH STREET AERIAL VIEW

WEST 94TH STREET

 $\star$ 

 $\star$ 

LEGEND

- 1 STORY + BASEMENT
- 2 STORY + BASEMENT
- 3 STORY + BASEMENT
- 4 STORY + BASEMENT
- 5 STORY + BASEMENT
- 9 STORY
- 10 STORY
- 16 STORY
- 17 STORY
- 18 STORY
- 27 STORY
- 28 STORY