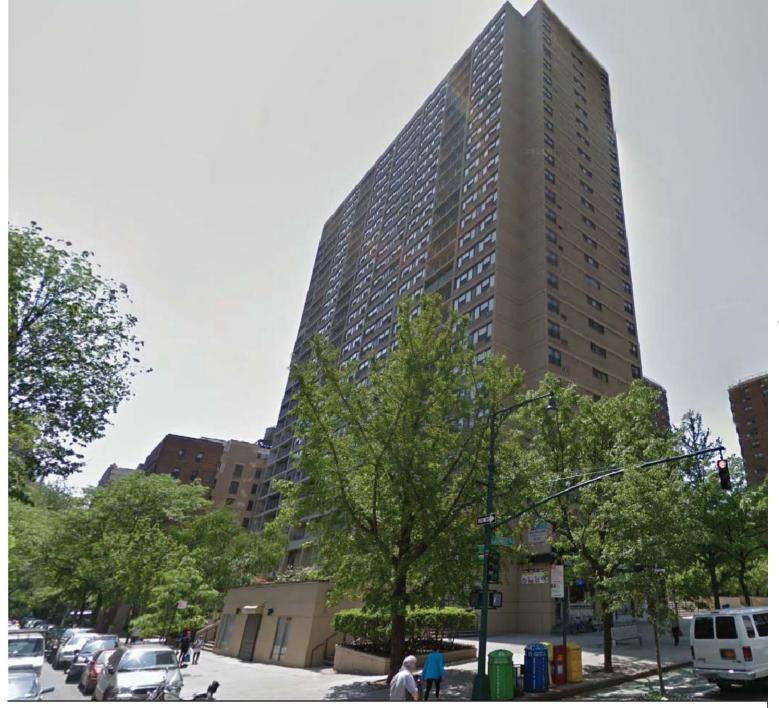

# BUILDING LOCATION AND AERIAL VIEW

ZONING MAP SITE LOCATION IN RED

UPPER WEST SIDE NEIGHBORHOOD SITE PLAN

| Eric Safyan / Architect P.C.<br>540 President Street / 3rd Fl<br>Brooklyn NY 11215 | address: | 44 WEST 95TH<br>NEW YORK, NY | ST.    |
|------------------------------------------------------------------------------------|----------|------------------------------|--------|
| tel 718 938 8806<br>fax 718 596 4697                                               | Job #:   | 026-16.00                    | Page : |
| es-architect.com                                                                   | Date :   | 09.29.2016                   | L-1    |

| 350 CENTRAL  | 6 W      | 8 W      | 10 W     | 12 W     | 14 W     | 16 V | -  | 18 W     | 20 W    |
|--------------|----------|----------|----------|----------|----------|------|----|----------|---------|
| PARK WEST    | 95TH ST. | 95TH |    | 95TH ST. | 95TH ST |
| 1. WEST 95TH | I STREE  | ET: STR  | REET EL  | EVATIC   | DN o     | 5 10 | 20 | 40       | )       |

2. STREET ELEVATION OF ADJACENT BUILDINGS

20'

10'

0'

(9 STORY BUILDING)

(9 STORY BUILDING)

AVE. (27 STORY BUILDING)