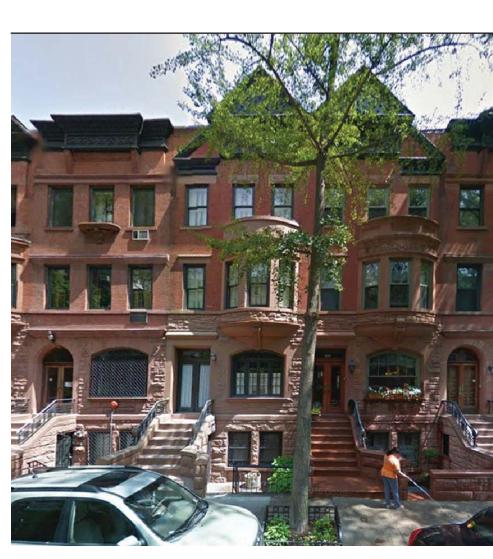

# **HISTORIC ROW PHOTOS**

DATE OF CONSTRUCTION: ARCHITECT: STYLE: TYPE:

1886 - 1887 JAMES S. POST **RENAISSANCE REVIVAL** 3 ROW HOUSES

40 W 95TH ST. 1940'S TAX PHOTO \*PHOTO COPY OF TAX PHOTO PENDING ORIGINAL FROM ARCHIVES

40 & 42 WEST 95TH STREET: FRONT WALLS REMOVED, NEW FACADE CONSTRUCTED AND EXISTING BUILDING CONVERTED TO APARTMENTS IN 1957. ALT. #269-1957.

> \*PAGE 705, NEW YORK CITY LANDMARKS PRESERVATION COMMISSION, UPPER WEST SIDE / CENTRAL PARK HISTORIC DESIGNATION REPORT. APRIL 24, 1990

42 W 95TH ST. 1940'S TAX PHOTO \*PHOTO COPY OF TAX PHOTO PENDING ORIGINAL FROM ARCHIVES

LOT 50 (COMBINED) LANDMARKS DESIGNATION PHOTO APRIL 24, 1990

LOT 51

44 W 95TH ST. 1940'S TAX PHOTO

### 44 WEST 95TH STREET: BUILDING ALTERED IN 1941 & 1964

CONVERTED FROM 1 FAMILIY TO 2 FAMILY (1941) \*HPD I-CARD #622160

## FRONT FACADE REFINISHED & INTERIOR RENOVATION (1964)

\*PAGE 705, NEW YORK CITY LANDMARKS PRESERVATION COMMISSION, UPPER WEST SIDE / CENTRAL PARK HISTORIC DESIGNATION REPORT. APRIL 24, 1990 \*HPD I-CARD #622160