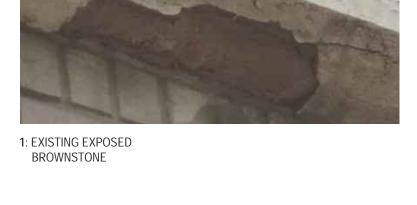

### **PROPOSED FINISHES**

2132-10

NEW BRICK FINISH ON ADDITION TO MATCH EXISTING BRICK

STONE REFINISHING SWITCH 1

STONE REFINISHING SWITCH 2

6"X6" SWATCH TO BE

PROVIDED ON SITE

DAMAGED STONE NOTES:

TEXTURE AND COLOR.

AS PER LPC: SECTION 2-14 DAMAGED STONE TO BE CUT BACK TO SOUND STONE AND THE NEW SURFACE BE KEYED INTO THE SOUND STONE AND

BUILT UP IN SUCCESSIVE LAYERS USING A CEMENTITIOUS MIX WITH THE TOP LAYER TINTED AND FINISHED TO MATCH THE ORIGINAL SANDSTONE