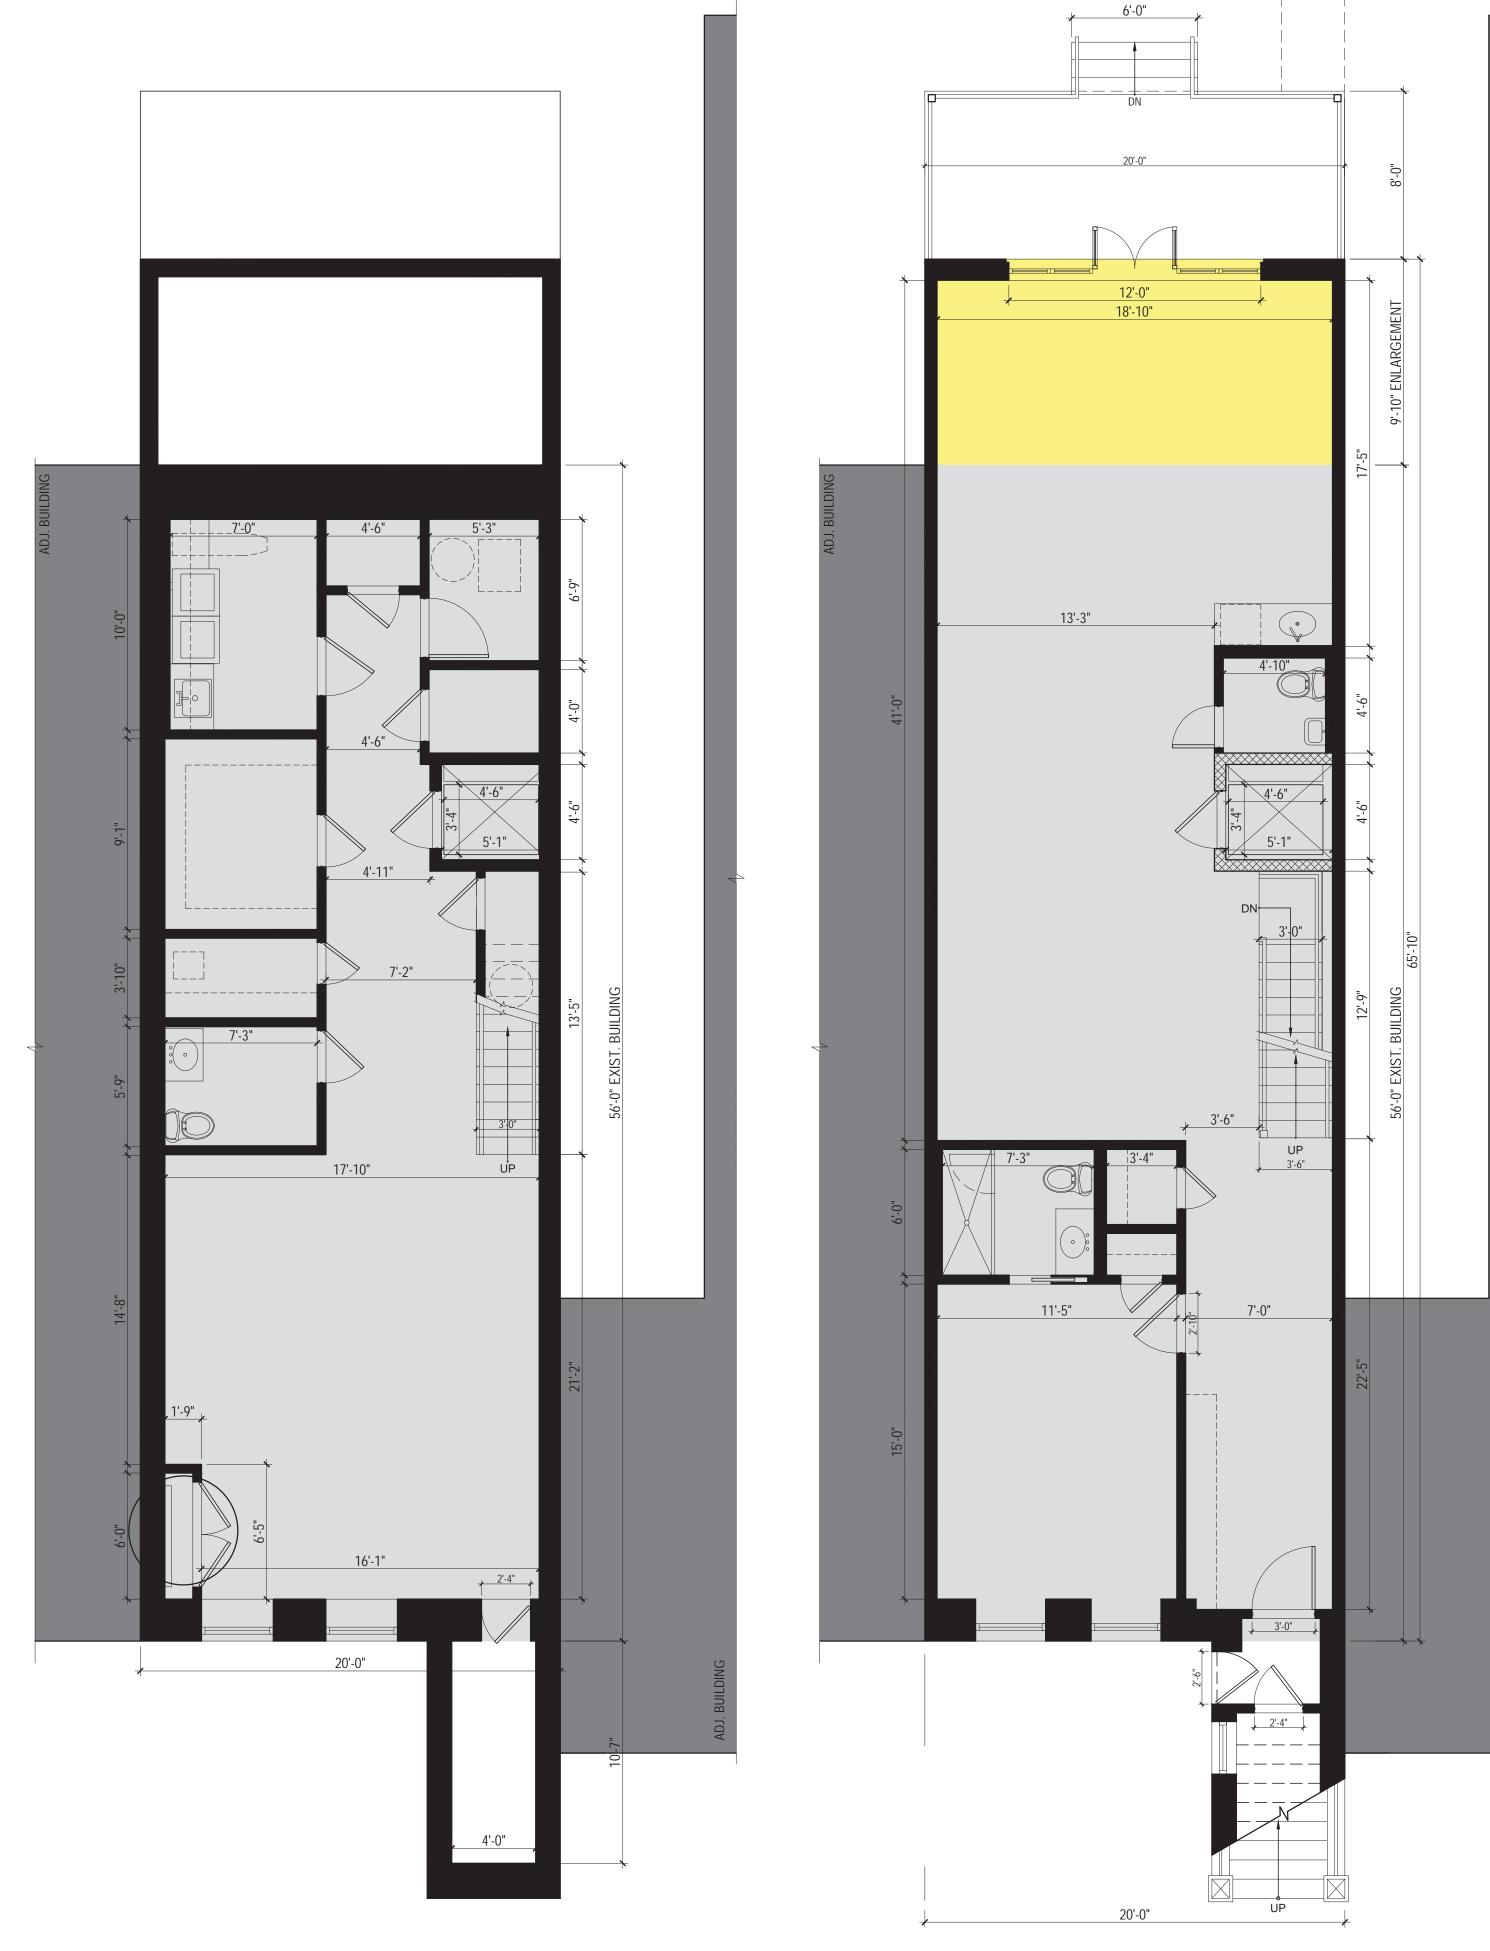

# **EXISTING FLOOR PLANS**

EXISTING CELLAR PLAN EXISTING BASEMENT PLAN

EXISTING **1ST FLOOR PLAN** 

EXISTING 2ND FLOOR PLAN

EXISTING

# **3RD FLOOR PLAN**

### EXISTING ROOF PLAN

| Eric Safyan / Architect P.C.<br>540 President Street / 3rd Fl<br>Brooklyn NY 11215<br>tel 718 938 8806<br>fax 718 596 4697 | address: | 44 WEST 95TH ST.<br>NEW YORK, NY |        |
|----------------------------------------------------------------------------------------------------------------------------|----------|----------------------------------|--------|
|                                                                                                                            | Job #:   | 026-16.00                        | Page : |
| es-architect.com                                                                                                           | Date :   | 09.29.2016                       | L-14   |

# PROPOSED FLOOR PLANS CELLAR TO 2ND FLOOR

BASEMENT PLAN

## **1ST FLOOR PLAN**

## 2ND FLOOR PLAN

| Eric Safyan / Architect P.C.<br>540 President Street / 3rd Fl<br>Brooklyn NY 11215 | address: | 44 WEST 95TH ST.<br>new york, ny |        |
|------------------------------------------------------------------------------------|----------|----------------------------------|--------|
| tel 718 938 8806<br>fax 718 596 4697                                               | Job #:   | 026-16.00                        | Page : |
| es-architect.com                                                                   | Date :   | 09.29.2016                       | L-15   |