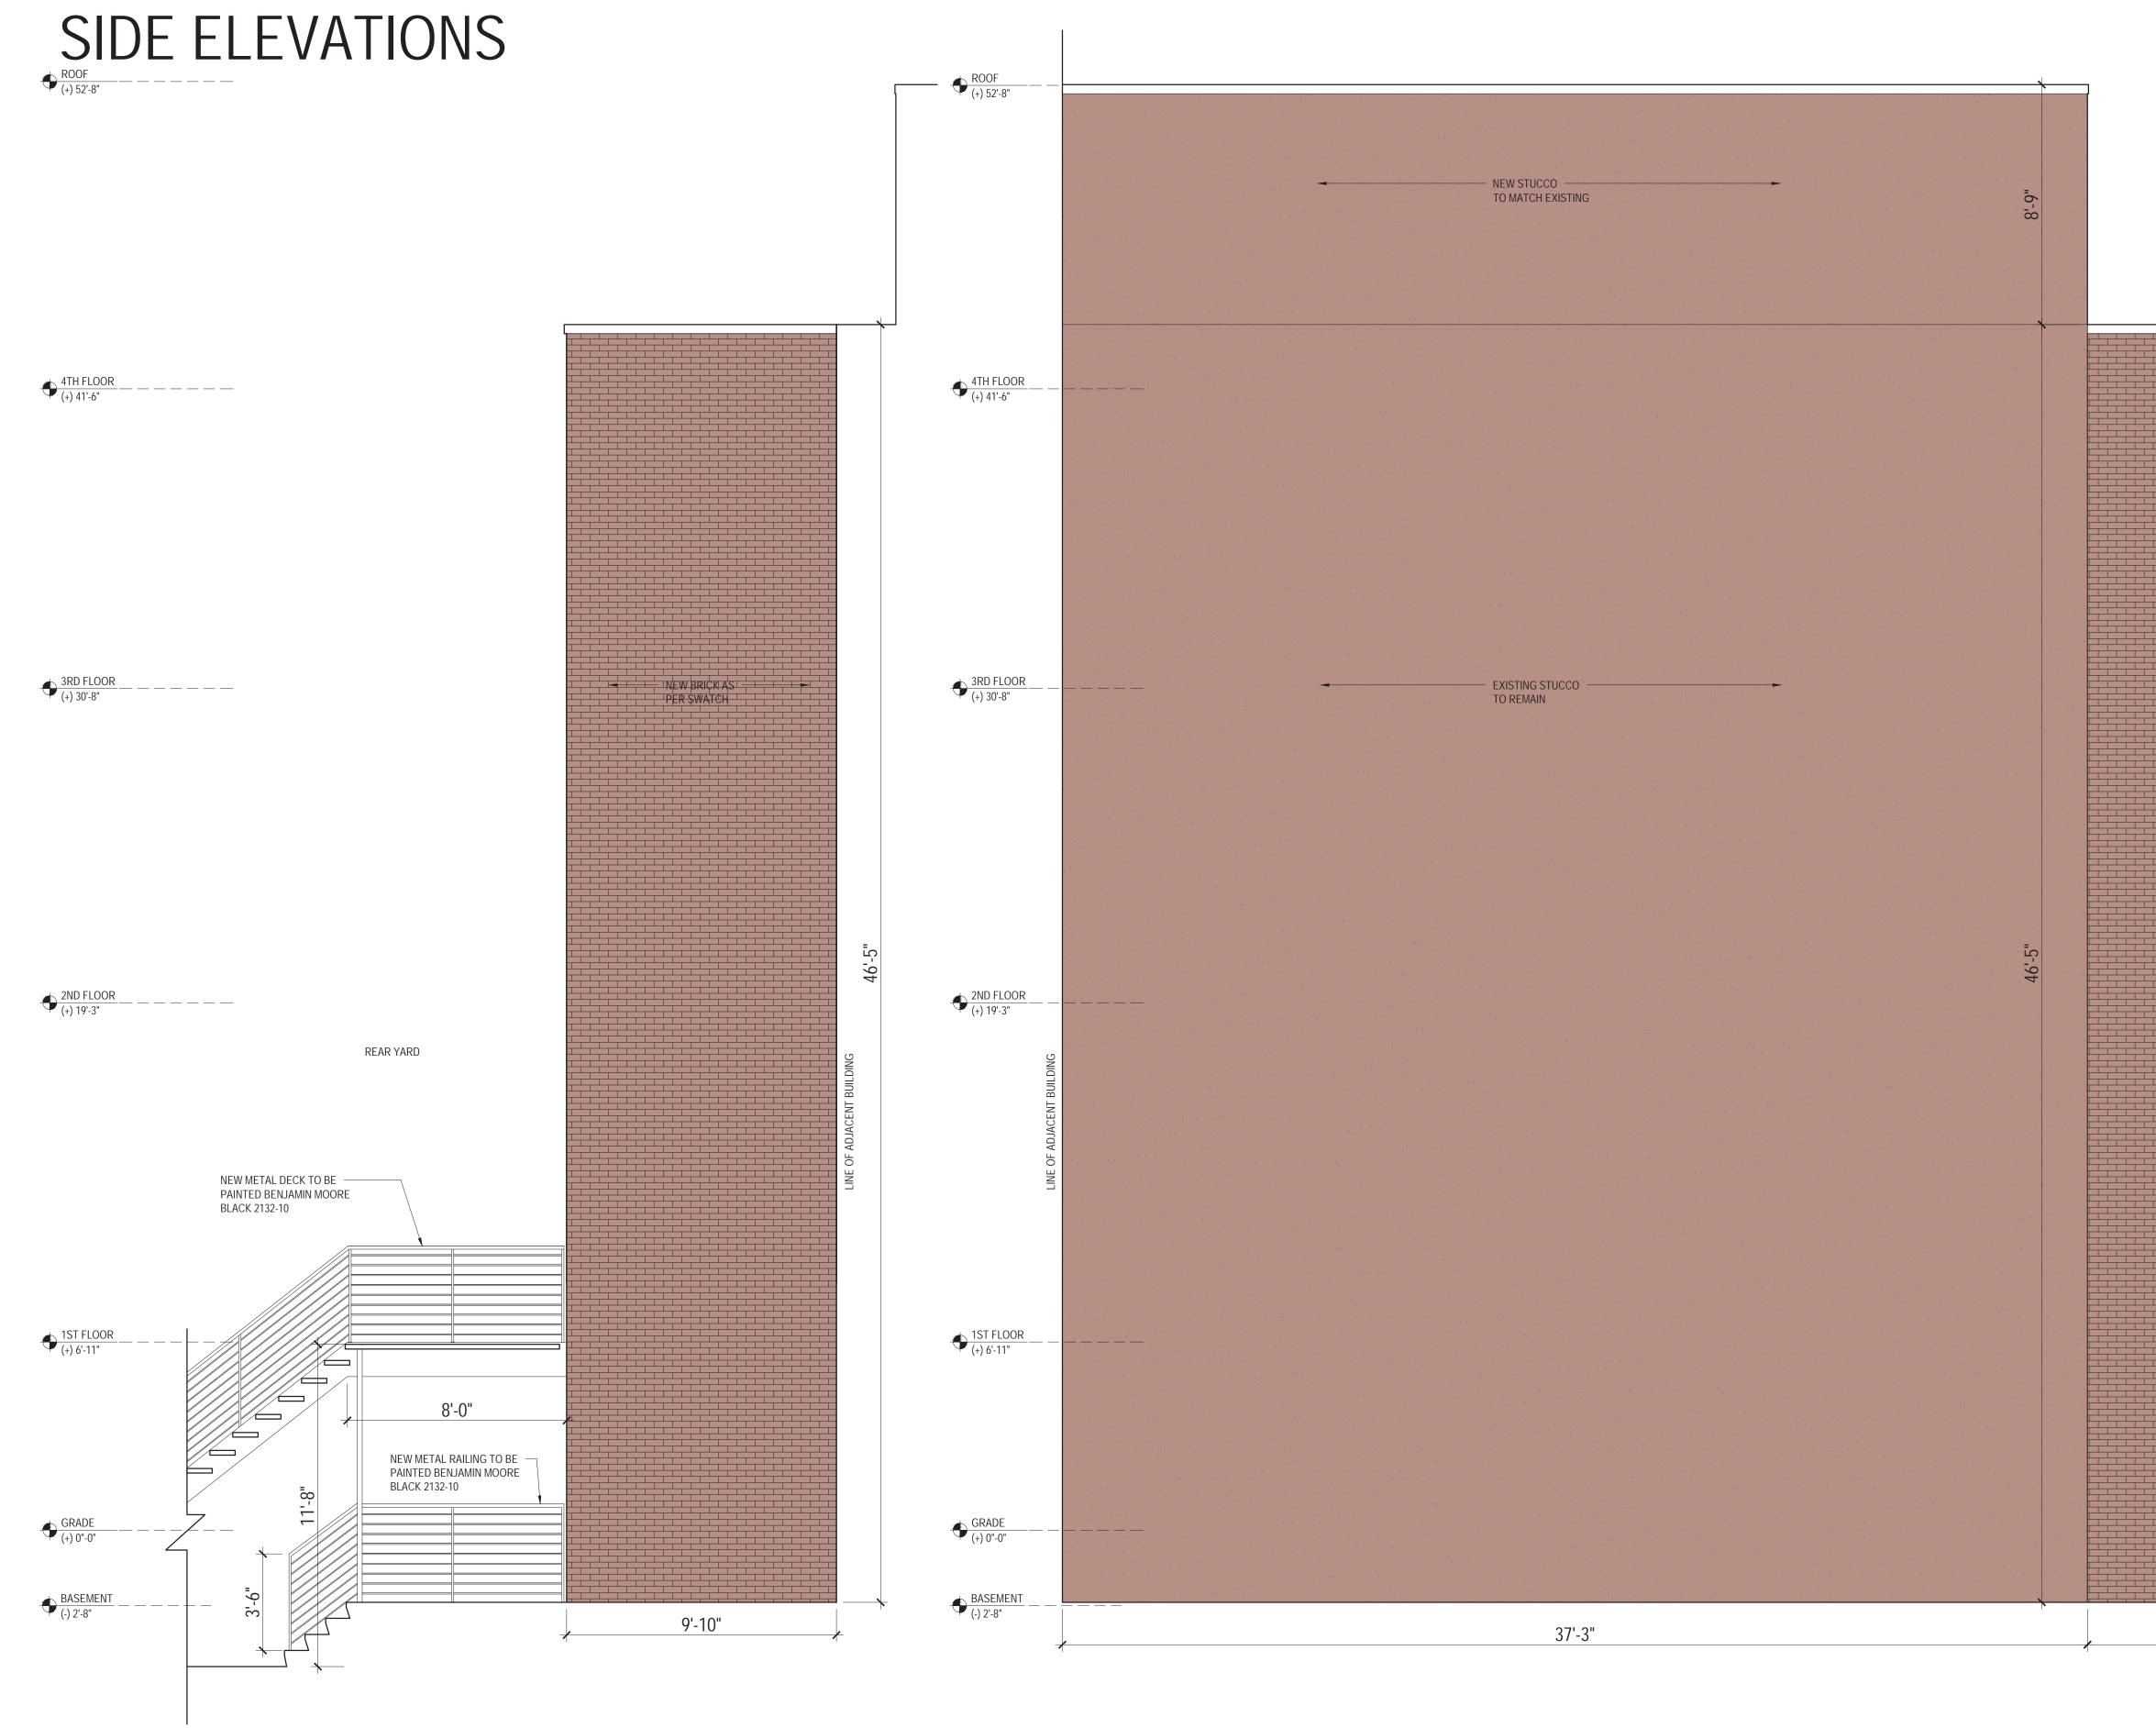

### **1: EXTENSION SIDE ELEVATION**

### 2: BUILDING & EXTENSION SIDE ELEVATION FROM ADJACENT BUILDING ALLY

### PROPOSED FINISHES

BENJAMIN MOORE BLACK 2132-10

MORTAR SWATCH SPEC MIX SM-700 RED (FOR BRICK)

KEY PLAN

REAR YARD

NEW METAL DECK TO BE PAINTED BENJAMIN MOORE BLACK 2132-10

8'-0"

NEW METAL RAILING TO BE -PAINTED BENJAMIN MOORE BLACK 2132-10

| Eric Safyan / Architect P.C.<br>540 President Street / 3rd Fl | address: | 44 WEST 95TH<br>NEW YORK, NY | ST.    |
|---------------------------------------------------------------|----------|------------------------------|--------|
| Brooklyn NY 11215                                             |          |                              |        |
| tel 718 938 8806                                              | Job #:   | 026-16.00                    | Page : |
| fax 718 596 4697<br>es-architect.com                          | Date :   | 09.29.2016                   | L-13   |