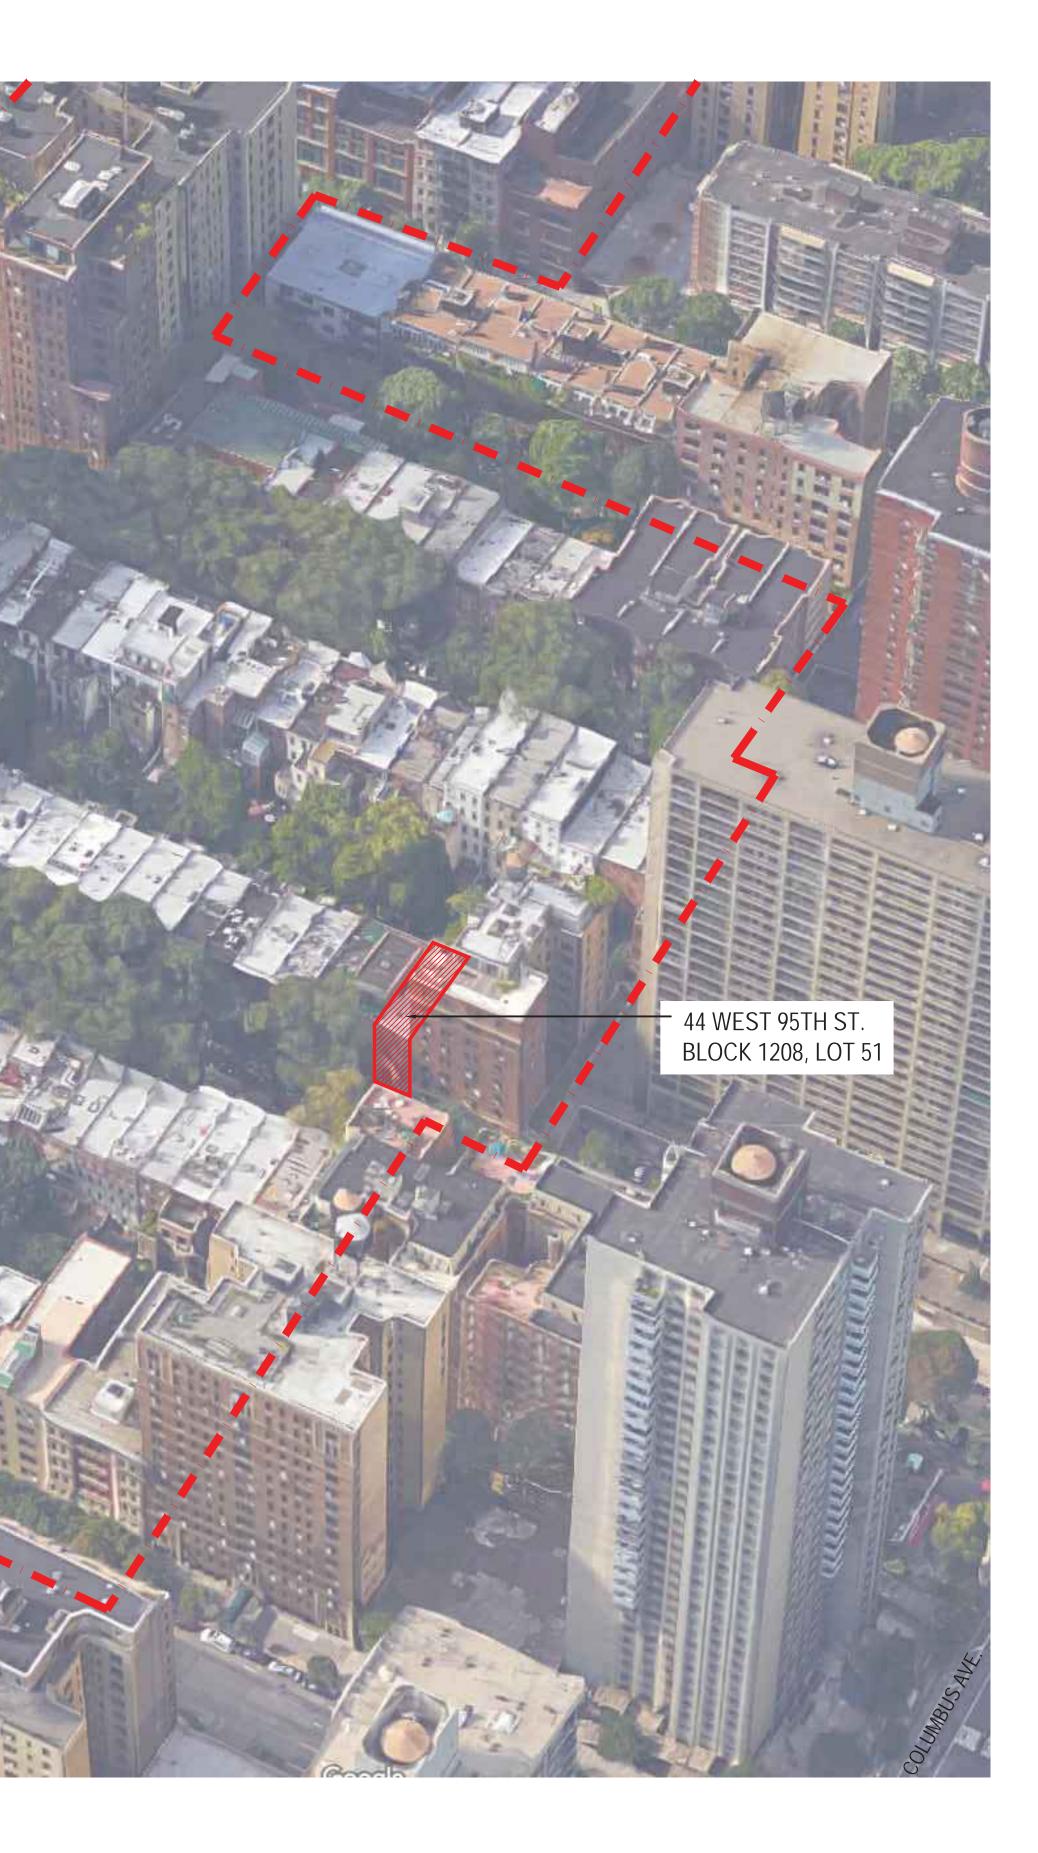

# BUILDING LOCATION AND AERIAL VIEW

ZONING MAP SITE LOCATION IN RED

UPPER WEST SIDE NEIGHBORHOOD SITE PLAN

| Eric Safyan / Architect P.C.<br>540 President Street / 3rd Fl<br>Brooklyn NY 11215 | address: | 44 WEST 95TH<br>NEW YORK, NY | ST.    |
|------------------------------------------------------------------------------------|----------|------------------------------|--------|
| tel 718 938 8806<br>fax 718 596 4697                                               | Job #:   | 026-16.00                    | Page : |
| es-architect.com                                                                   | Date :   | 09.29.2016                   | L-1    |