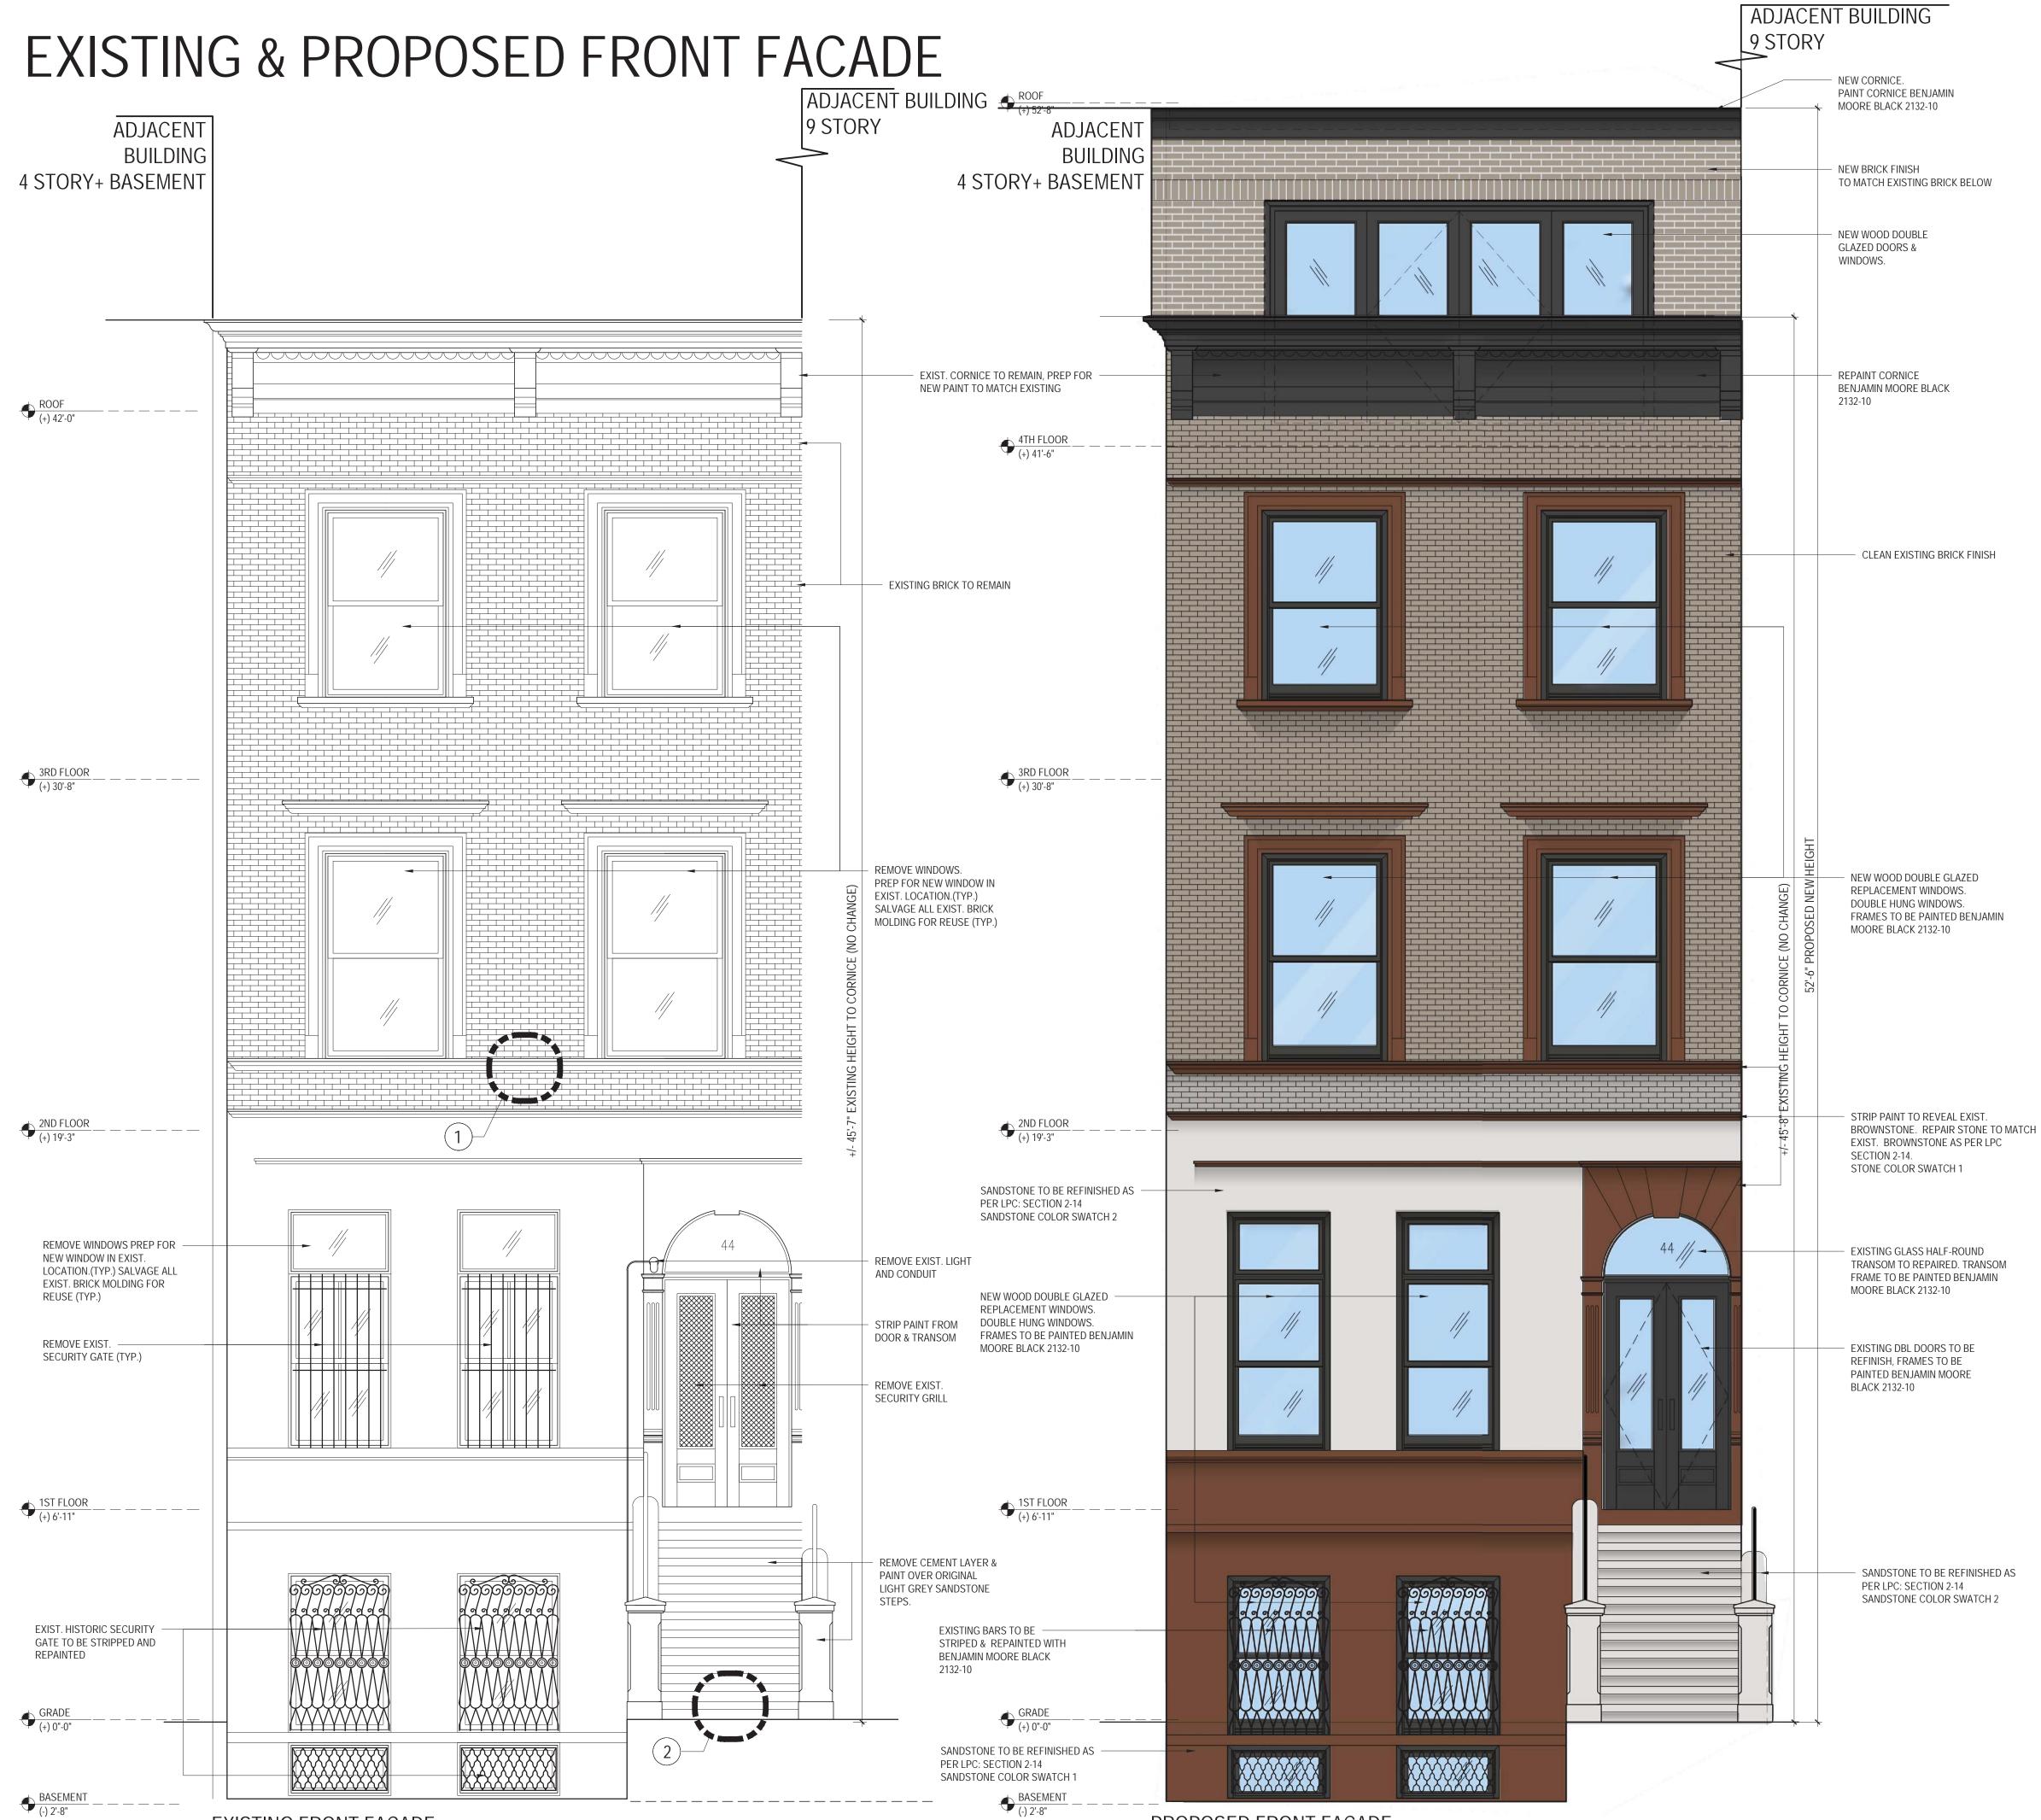

**EXISTING FRONT FACADE** 

PROPOSED FRONT FACADE

### **PROPOSED FINISHES**

2132-10

NEW BRICK FINISH ON ADDITION TO MATCH EXISTING BRICK

STONE REFINISHING SWITCH 1

STONE REFINISHING SWITCH 2

6"X6" SWATCH TO BE

PROVIDED ON SITE

DAMAGED STONE NOTES:

TEXTURE AND COLOR.

AS PER LPC: SECTION 2-14 DAMAGED STONE TO BE CUT BACK TO SOUND STONE AND THE NEW SURFACE BE KEYED INTO THE SOUND STONE AND

BUILT UP IN SUCCESSIVE LAYERS USING A CEMENTITIOUS MIX WITH THE TOP LAYER TINTED AND FINISHED TO MATCH THE ORIGINAL SANDSTONE

6"X6" SWATCH TO BE

PROVIDED ON SITE

SPEC MIX TO MATCH EXISTING (FOR BRICK)

2: EXISTING EXPOSED LIGHT GREY SANDSTONE