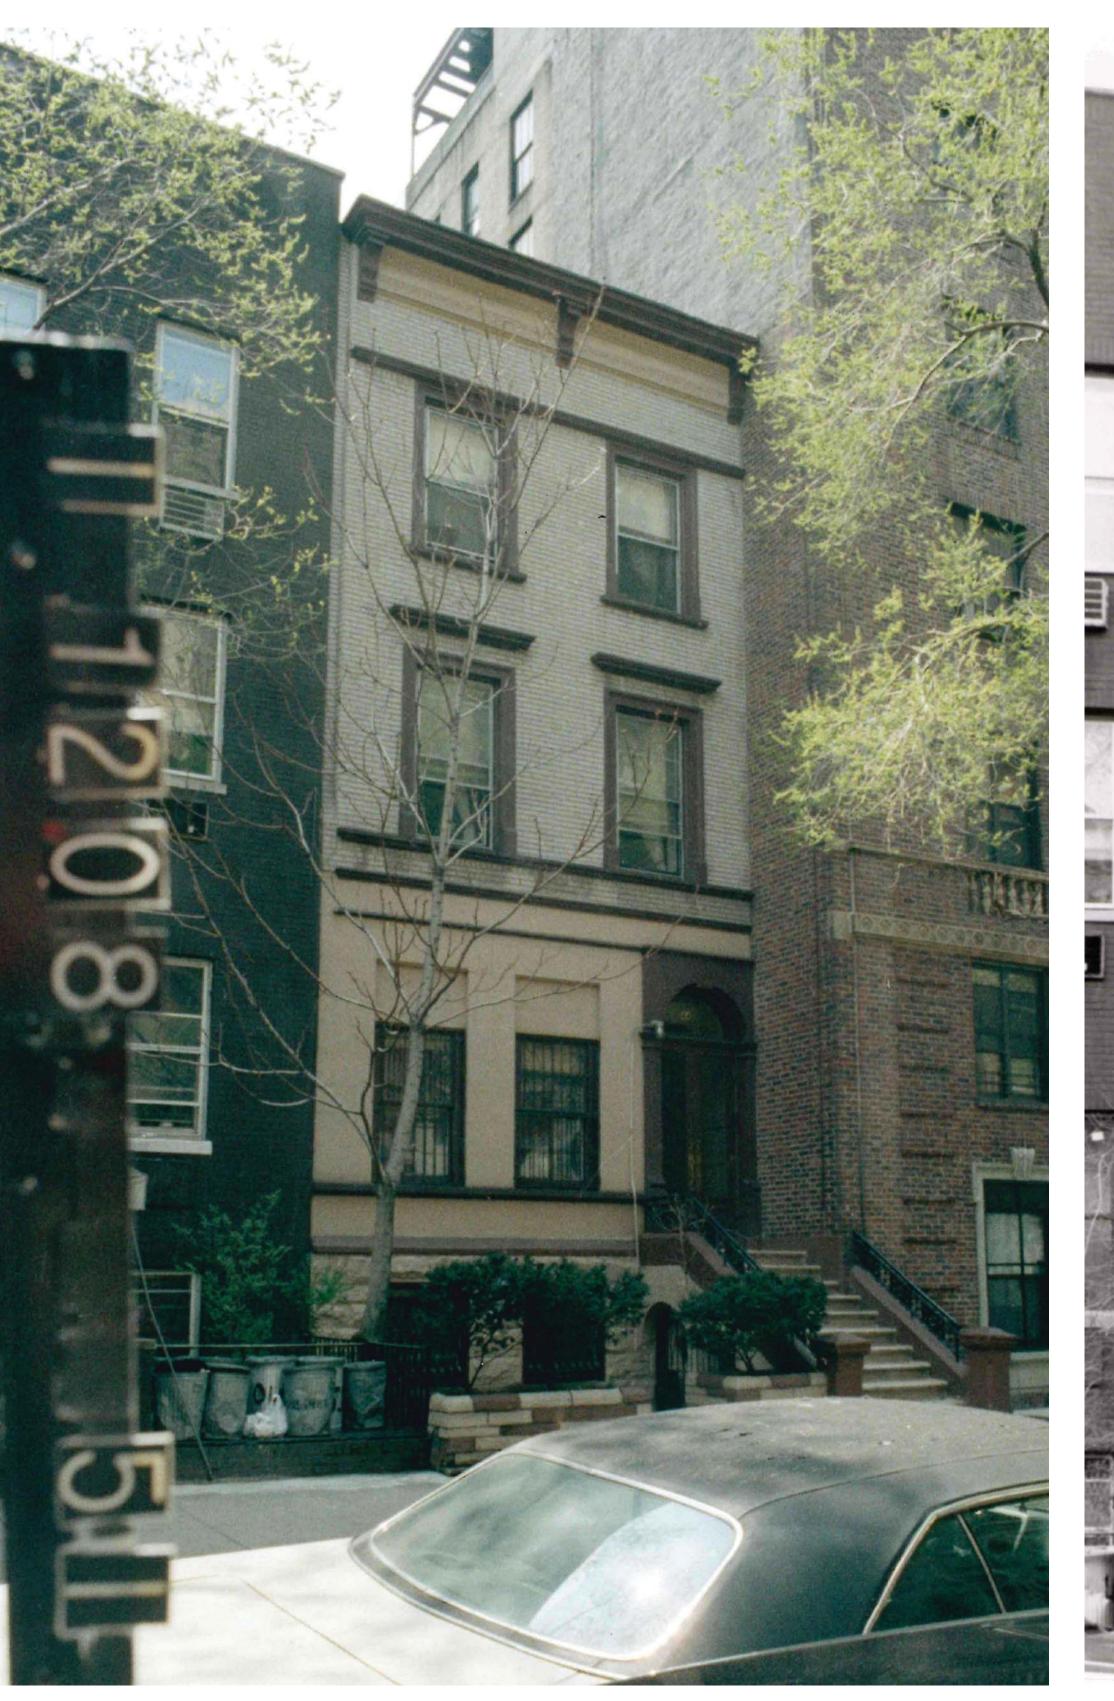

D & INTERIOR RENOVATION (1964)

\*PAGE 705, NEW YORK CITY LANDMARKS PRESERVATION COMMISSION, UPPER WEST SIDE / CENTRAL PARK HISTORIC DESIGNATION REPORT. APRIL 24, 1990 \*HPD I-CARD #622160

| Eric Safyan / Architect P.C.<br>540 President Street / 3rd Fl<br>Brooklyn NY 11215 | address: | 44 WEST 95TH<br>New York, NY | ST.    |
|------------------------------------------------------------------------------------|----------|------------------------------|--------|
| tel 718 938 8806<br>fax 718 596 4697                                               | Job #:   | 026-16.00                    | Page : |
| es-architect.com                                                                   | Date :   | 09.29.2016                   | L-3    |

# HISTORIC PHOTOS



1940'S TAX PHOTO

1980'S TAX PHOTO





## DESIGNATION PHOTO APRIL 24, 1990

| Eric Safyan / Architect P.C.<br>540 President Street / 3rd Fl<br>Brooklyn NY 11215 | address: | 44 WEST 95TH ST.<br>NEW YORK, NY |        |  |
|------------------------------------------------------------------------------------|----------|----------------------------------|--------|--|
| tel 718 938 8806<br>fax 718 596 4697                                               | Job #:   | 026-16.00                        | Page : |  |
| es-architect.com                                                                   | Date :   | 09.29.2016                       | L-4    |  |

# EXISTING FRONT FACADE





1. CORNICE



2. BROWNSTONE TRIM



3. PAINTED NEWEL POST





6. EXISTING WINDOW BARS

(5)

 $(\mathbf{3})$ 



| Eric Safyan / Architect P.C.<br>54