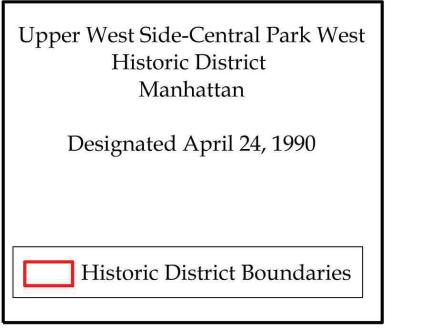

# BUILDING LOCATION AND AERIAL VIEW

ZONING MAP SITE LOCATION IN RED

UPPER WEST SIDE NEIGHBORHOOD SITE PLAN

| Eric Safyan / Architect P.C.<br>540 President Street / 3rd Fl<br>Brooklyn NY 11215 | address: | 44 WEST 95TH<br>NEW YORK, NY | ST.    |
|------------------------------------------------------------------------------------|----------|------------------------------|--------|
| tel 718 938 8806<br>fax 718 596 4697                                               | Job #:   | 026-16.00                    | Page : |
| es-architect.com                                                                   | Date :   | 09.29.2016                   | L-1    |