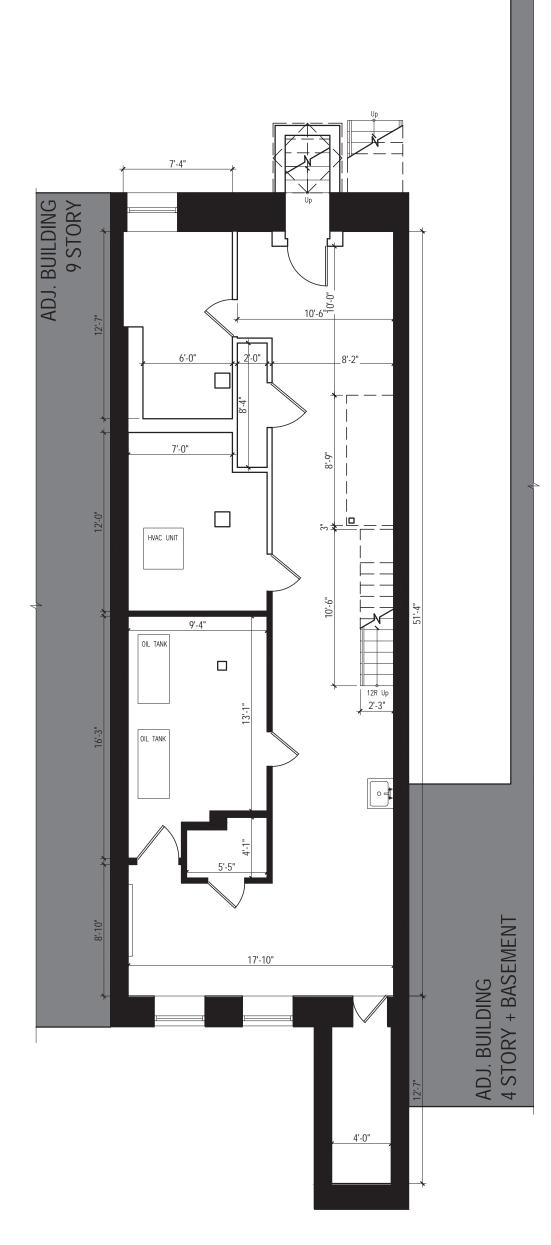

MIX SM-700 RED (FOR BRICK)

KEY PLAN





REAR YARD

NEW METAL DECK TO BE PAINTED BENJAMIN MOORE BLACK 2132-10



8'-0"

NEW METAL RAILING TO BE -PAINTED BENJAMIN MOORE BLACK 2132-10

| Eric Safyan / Architect P.C.<br>540 President Street / 3rd Fl | address: | 44 WEST 95TH<br>NEW YORK, NY | ST.    |
|---------------------------------------------------------------|----------|------------------------------|--------|
| Brooklyn NY 11215                                             |          |                              |        |
| tel 718 938 8806                                              | Job #:   | 026-16.00                    | Page : |
| fax 718 596 4697<br>es-architect.com                          | Date :   | 09.29.2016                   | L-13   |



# **EXISTING FLOOR PLANS**





EXISTING CELLAR PLAN EXISTING BASEMENT PLAN







EXISTING **1ST FLOOR PLAN** 

EXISTING 2ND FLOOR PLAN

EXISTING



# **3RD FLOOR PLAN**

### EXISTING ROOF PLAN

| Eric Safyan / Architect P.C.<br>540 President Street / 3rd Fl<br>Brooklyn NY 11215<br>tel 718 938 8806<br>fax 718 596 4697 | address: | 44 WEST 95TH ST.<br>NEW YORK, NY |        |
|----------------------------------------------------------------------------------------------------------------------------|----------|----------------------------------|--------|
|                                                                                                                            | Job #:   | 026-16.00                        | Page : |
| es-architect.com