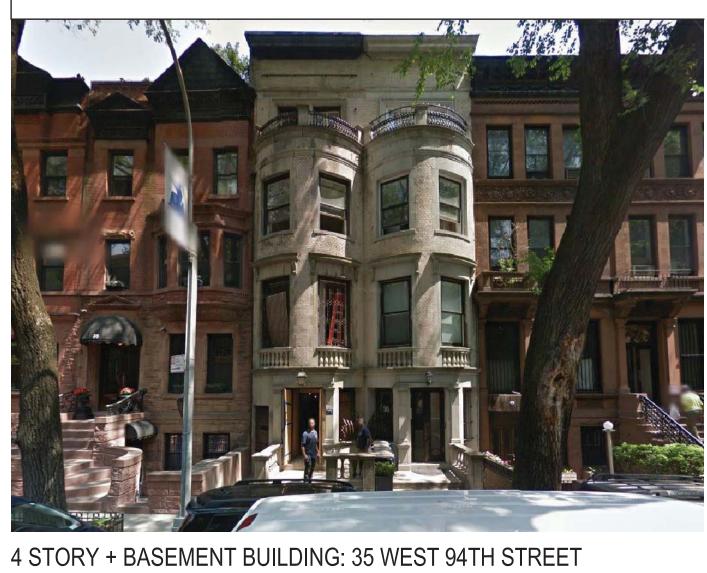

### WEST 94TH STREET AERIAL VIEW

WEST 94TH STREET

 $\star$ 

 $\star$ 

LEGEND

- 1 STORY + BASEMENT
- 2 STORY + BASEMENT
- 3 STORY + BASEMENT
- 4 STORY + BASEMENT
- 5 STORY + BASEMENT
- 9 STORY
- 10 STORY
- 16 STORY
- 17 STORY
- 18 STORY
- 27 STORY
- 28 STORY

### EXISTING BUILDINGS WITH FULL WIDTH EXTENSIONS

EXISTING BUILDINGS WITH PARTIAL WIDTH EXTENSIONS

| Eric Safyan / Architect P.C.<br>540 President Street / 3rd Fl<br>Brooklyn NY 11215 | address: | 44 WEST 95TH<br>NEW YORK, NY | ST.    |
|------------------------------------------------------------------------------------|----------|------------------------------|--------|
| tel 718 938 8806<br>fax 718 596 4697                                               | Job #:   | 026-16.00                    | Page : |
| es-architect.com                                                                   | Date :   | 09.29.2016                   | L-7    |

# EXISTING BUILDINGS ON BLOCK

AVE.

COLUMBUS

27 STORY BUILDING 705 COLUMBUS AVE.

4 STORY + BASEMENT BUILDINGS 53 - 49 WEST 94TH STREET

WEST 94TH STREET

4 STORY + BASEMENT BUILDING WITH FULL REAR EXTENSION 41 WEST 94TH STREET

4 STORY BUILDINGS: 33 - 31 WEST 94TH STREET

| CENTRAL PARK WEST |
|-------------------|
|                   |

LEGEND

| 2 STORY + BASEMENT |
|--------------------|
| 3 STORY + BASEMENT |
| 4 STORY + BASEMENT |
| 5 STORY + BASEMENT |
| 9 STORY            |
| 10 STORY           |
| 27 STORY           |
| 28 STORY           |