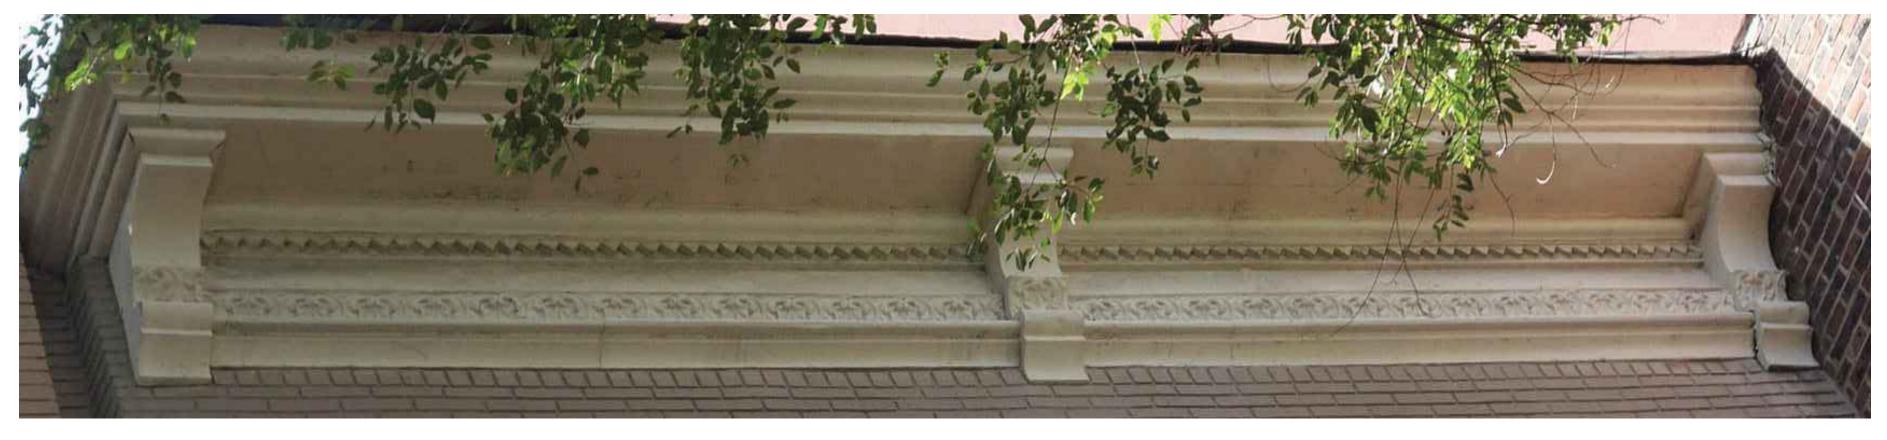

# EXISTING FRONT FACADE

1. CORNICE

2. BROWNSTONE TRIM

3. PAINTED NEWEL POST

6. EXISTING WINDOW BARS

(5)

 $(\mathbf{3})$ 

| Eric Safyan / Architect P.C.<br>540 President Street / 3rd Fl<br>Brooklyn NY 11215 | address: | 44 WEST 95TH<br>NEW YORK, NY | ST.    |
|------------------------------------------------------------------------------------|----------|------------------------------|--------|
| tel 718 938 8806<br>fax 718 596 4697                                               | Job #:   | 026-16.00                    | Page : |
| es-architect.com                                                                   | Date :   | 09.29.2016                   | L-5    |