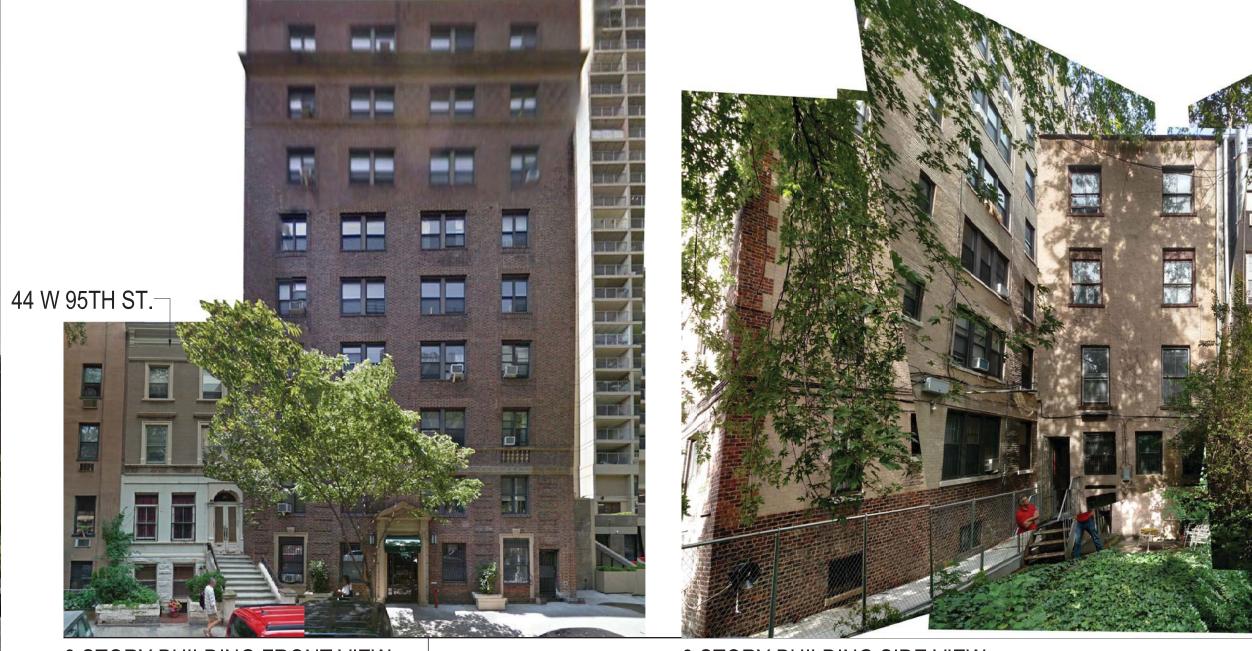

# **HISTORIC ROW PHOTOS**

DATE OF CONSTRUCTION: ARCHITECT: STYLE: TYPE:

1886 - 1887 JAMES S. POST **RENAISSANCE REVIVAL** 3 ROW HOUSES

40 W 95TH ST. 1940'S TAX PHOTO \*PHOTO COPY OF TAX PHOTO PENDING ORIGINAL FROM ARCHIVES

40 & 42 WEST 95TH STREET: FRONT WALLS REMOVED, NEW FACADE CONSTRUCTED AND EXISTING BUILDING CONVERTED TO APARTMENTS IN 1957. ALT. #269-1957.

> \*PAGE 705, NEW YORK CITY LANDMARKS PRESERVATION COMMISSION, UPPER WEST SIDE / CENTRAL PARK HISTORIC DESIGNATION REPORT. APRIL 24, 1990

42 W 95TH ST. 1940'S TAX PHOTO \*PHOTO COPY OF TAX PHOTO PENDING ORIGINAL FROM ARCHIVES

LOT 50 (COMBINED) LANDMARKS DESIGNATION PHOTO APRIL 24, 1990

LOT 51

44 W 95TH ST. 1940'S TAX PHOTO

### 44 WEST 95TH STREET: BUILDING ALTERED IN 1941 & 1964

CONVERTED FROM 1 FAMILIY TO 2 FAMILY (1941) \*HPD I-CARD #622160

## FRONT FACADE REFINISHED & INTERIOR RENOVATION (1964)

\*PAGE 705, NEW YORK CITY LANDMARKS PRESERVATION COMMISSION, UPPER WEST SIDE / CENTRAL PARK HISTORIC DESIGNATION REPORT. APRIL 24, 1990 \*HPD I-CARD #622160

| Eric Safyan / Architect P.C.<br>540 President Street / 3rd Fl<br>Brooklyn NY 11215 | address: | 44 WEST 95TH<br>New York, NY | ST.    |
|------------------------------------------------------------------------------------|----------|------------------------------|--------|
| tel 718 938 8806<br>fax 718 596 4697                                               | Job #:   | 026-16.00                    | Page : |
| es-architect.com                                                                   | Date :   | 09.29.2016                   | L-3    |