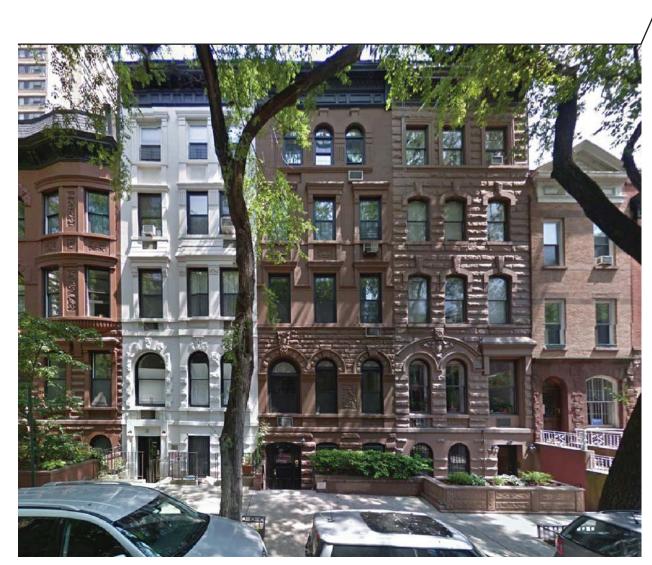

| 350 CENTRAL  | 6 W      | 8 W      | 10 W     | 12 W     | 14 W     | 16 V | -  | 18 W     | 20 W    |
|--------------|----------|----------|----------|----------|----------|------|----|----------|---------|
| PARK WEST    | 95TH ST. | 95TH |    | 95TH ST. | 95TH ST |
| 1. WEST 95TH | I STREE  | ET: STR  | REET EL  | EVATIC   | DN o     | 5 10 | 20 | 40       | )       |

2. STREET ELEVATION OF ADJACENT BUILDINGS

20'

10'

0'

(9 STORY BUILDING)

(9 STORY BUILDING)

AVE. (27 STORY BUILDING)