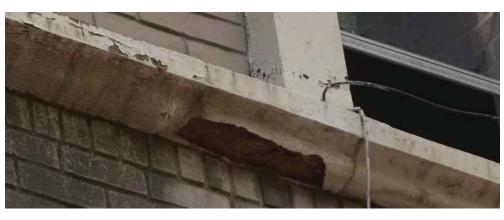

# EXISTING FRONT FACADE

1. CORNICE

2. BROWNSTONE TRIM

3. PAINTED NEWEL POST

6. EXISTING WINDOW BARS

(5)

 $(\mathbf{3})$ 

| Eric Safyan / Architect P.C.<br>540 President Street / 3rd Fl<br>Brooklyn NY 11215 | address: | 44 WEST 95TH<br>NEW YORK, NY | ST.    |
|------------------------------------------------------------------------------------|----------|------------------------------|--------|
| tel 718 938 8806<br>fax 718 596 4697                                               | Job #:   | 026-16.00                    | Page : |
| es-architect.com                                                                   | Date :   | 09.29.2016                   | L-5    |