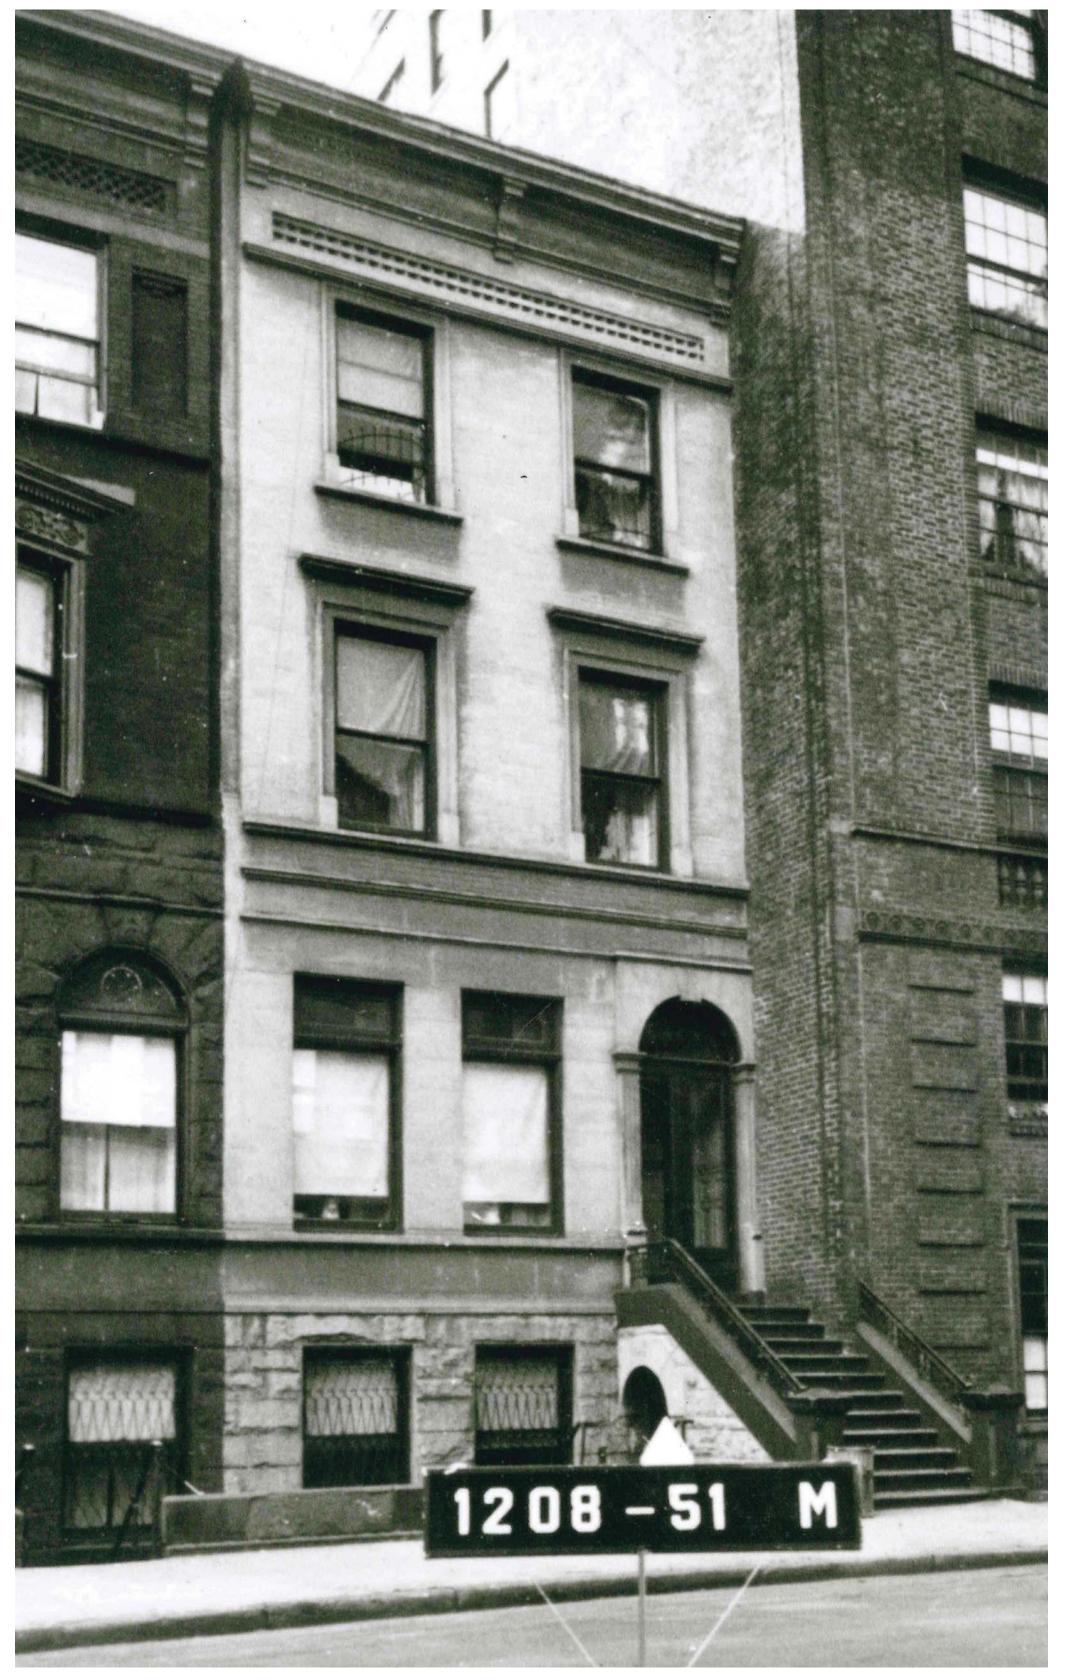

# EXISTING FRONT FACADE

1. CORNICE

2. BROWNSTONE TRIM

3. PAINTED NEWEL POST

6. EXISTING WINDOW BARS

(5)

 $(\mathbf{3})$ 

| Eric Safyan / Architect P.C.<br>540 President Street / 3rd Fl<br>Brooklyn NY 11215 | address: | 44 WEST 95TH<br>NEW YORK, NY | ST.    |
|------------------------------------------------------------------------------------|----------|------------------------------|--------|
| tel 718 938 8806<br>fax 718 596 4697                                               | Job #:   | 026-16.00                    | Page : |
| es-architect.com                                                                   | Date :   | 09.29.2016                   | L-5    |