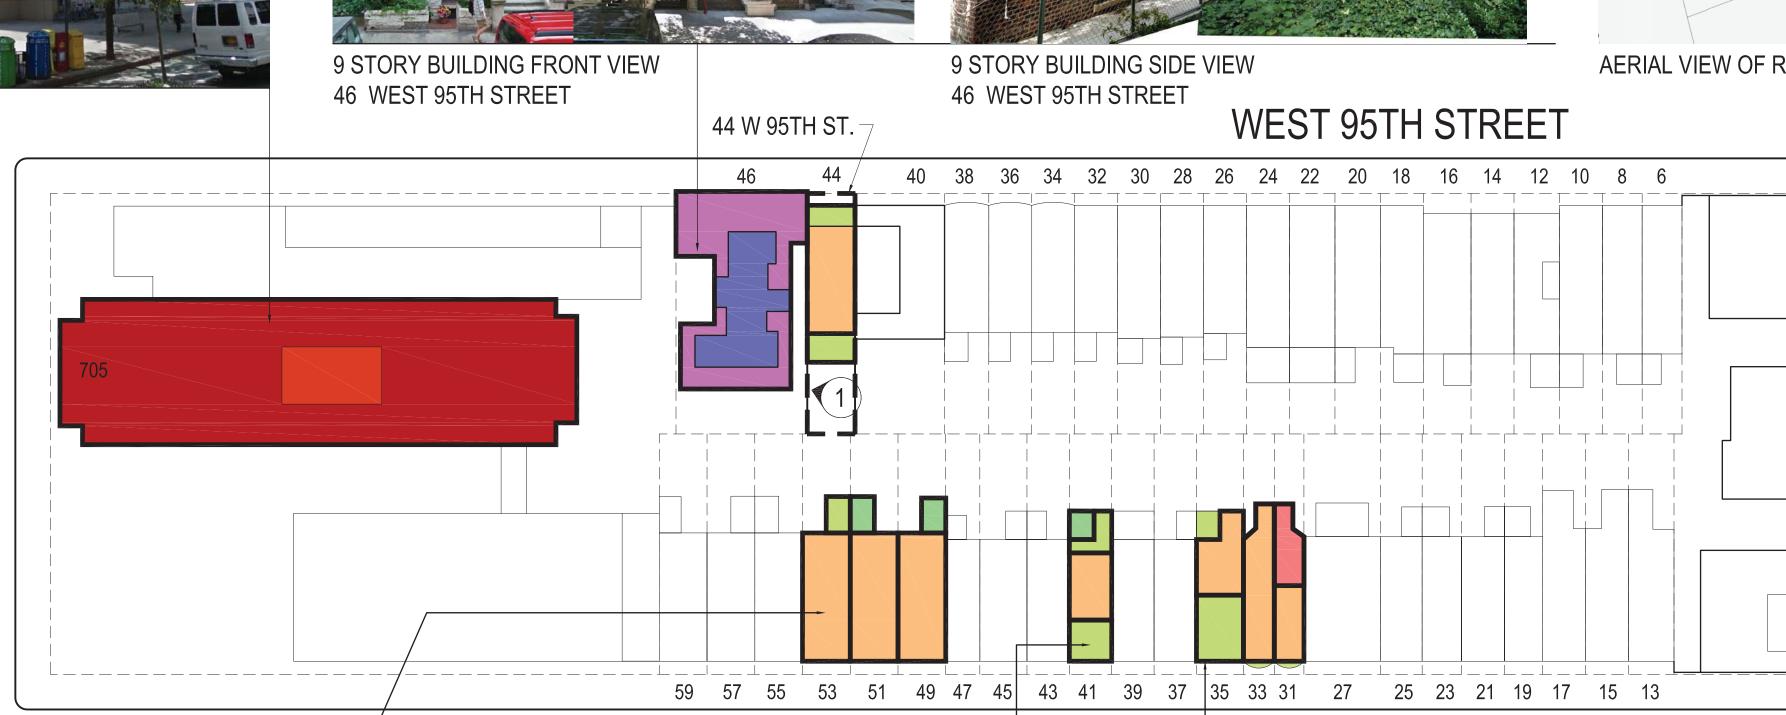

# BLOCK FIGURE GROUND AND HEIGHT PLAN

WEST 95TH STREET AERIAL VIEW

## BLOCK PLAN

### WEST 94TH STREET AERIAL VIEW

WEST 94TH STREET

 $\star$ 

 $\star$ 

LEGEND

- 1 STORY + BASEMENT
- 2 STORY + BASEMENT
- 3 STORY + BASEMENT
- 4 STORY + BASEMENT
- 5 STORY + BASEMENT
- 9 STORY
- 10 STORY
- 16 STORY
- 17 STORY
- 18 STORY
- 27 STORY
- 28 STORY

### EXISTING BUILDINGS WITH FULL WIDTH EXTENSIONS

EXISTING BUILDINGS WITH PARTIAL WIDTH EXTENSIONS

| Eric Safyan / Architect P.C.<br>540 President Street / 3rd Fl<br>Brooklyn NY 11215 | address: | 44 WEST 95TH<br>NEW YORK, NY | ST.    |
|------------------------------------------------------------------------------------|----------|------------------------------|--------|
| tel 718 938 8806<br>fax 718 596 4697                                               | Job #:   | 026-16.00                    | Page : |
| es-architect.com                                                                   | Date :   | 09.29.2016                   | L-7    |

# EXISTING BUILDINGS ON BLOCK

AVE.

COLUMBUS

27 STORY BUILDING 705 COLUMBUS AVE.

4 STORY + BASEMENT BUILDINGS 53 - 49 WEST 94TH STREET

WEST 94TH STREET

4 STORY + BASEMENT BUILDING WITH FULL REAR EXTENSION 41 WEST 94TH STREET

4 STORY BUILDINGS: 33 - 31 WEST 94TH STREET

| CENTRAL PARK WEST |
|-------------------|
|                   |

LEGEND

| 2 STORY + BASEMENT |
|--------------------|
| 3 STORY + BASEMENT |
| 4 STORY + BASEMENT |
| 5 STORY + BASEMENT |
| 9 STORY            |
| 10 STORY           |
| 27 STORY           |
| 28 STORY           |

53 - 49 W 94TH ST.

41 W 94TH ST.<sub>Т</sub> 35 - 31 W 94TH ST.<sub>Т</sub>

94TH ST AERIAL VIEW

| Eric Safyan / Architect P.C.<br>540 President Street / 3rd Fl<br>Brooklyn NY 11215 | address: | 44 WEST 95TH<br>NEW YORK, NY | ST.    |
|------------------------------------------------------------------------------------|----------|------------------------------|--------|
| tel 718 938 8806<br>fax 718 596 4697                                               | Job #:   | 026-16.00                    | Page : |
| es-architect.com                                                                   | Date :   | 09.29.2016                   | L-8    |