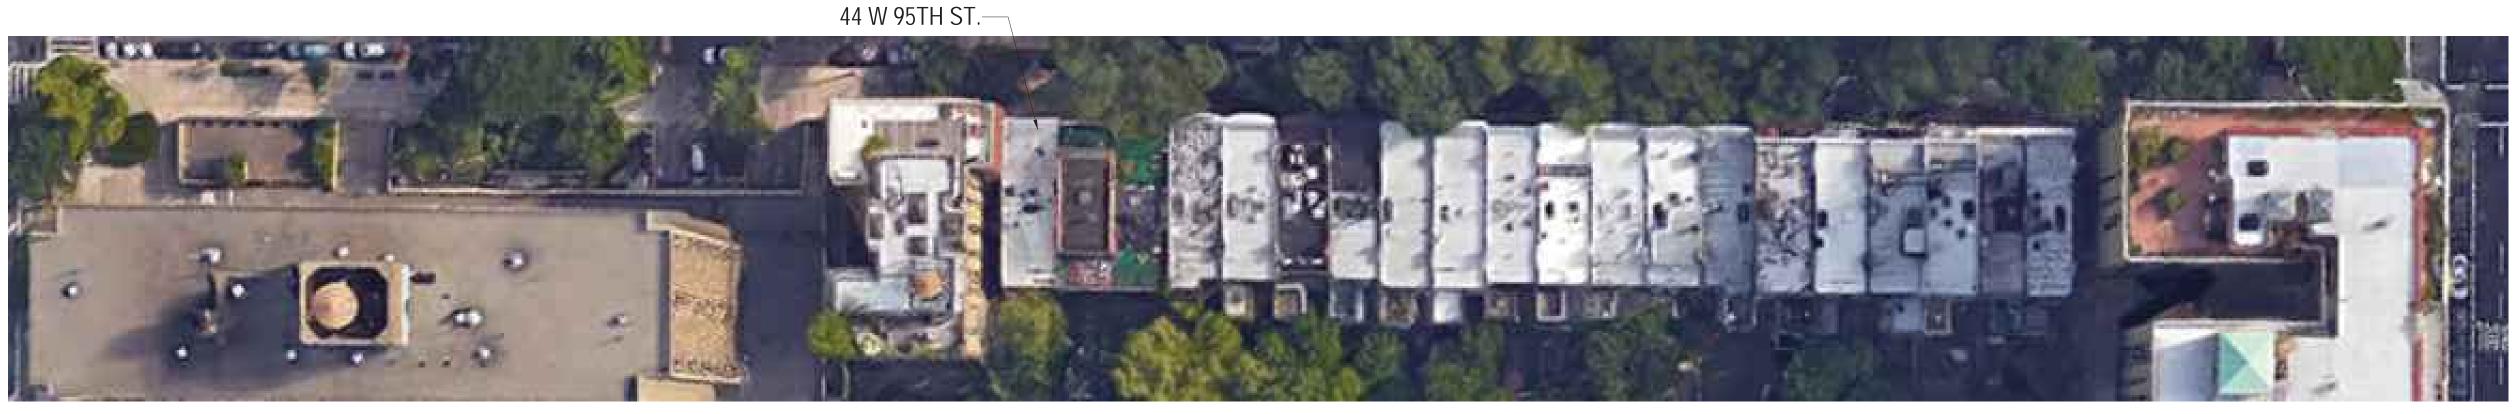

# BUILDING LOCATION AND AERIAL VIEW

ZONING MAP SITE LOCATION IN RED

UPPER WEST SIDE NEIGHBORHOOD SITE PLAN

| Eric Safyan / Architect P.C.<br>540 President Street / 3rd Fl<br>Brooklyn NY 11215 | address: | 44 WEST 95TH<br>NEW YORK, NY | ST.    |
|------------------------------------------------------------------------------------|----------|------------------------------|--------|
| tel 718 938 8806<br>fax 718 596 4697                                               | Job #:   | 026-16.00                    | Page : |
| es-architect.com                                                                   | Date :   | 09.29.2016                   | L-1    |