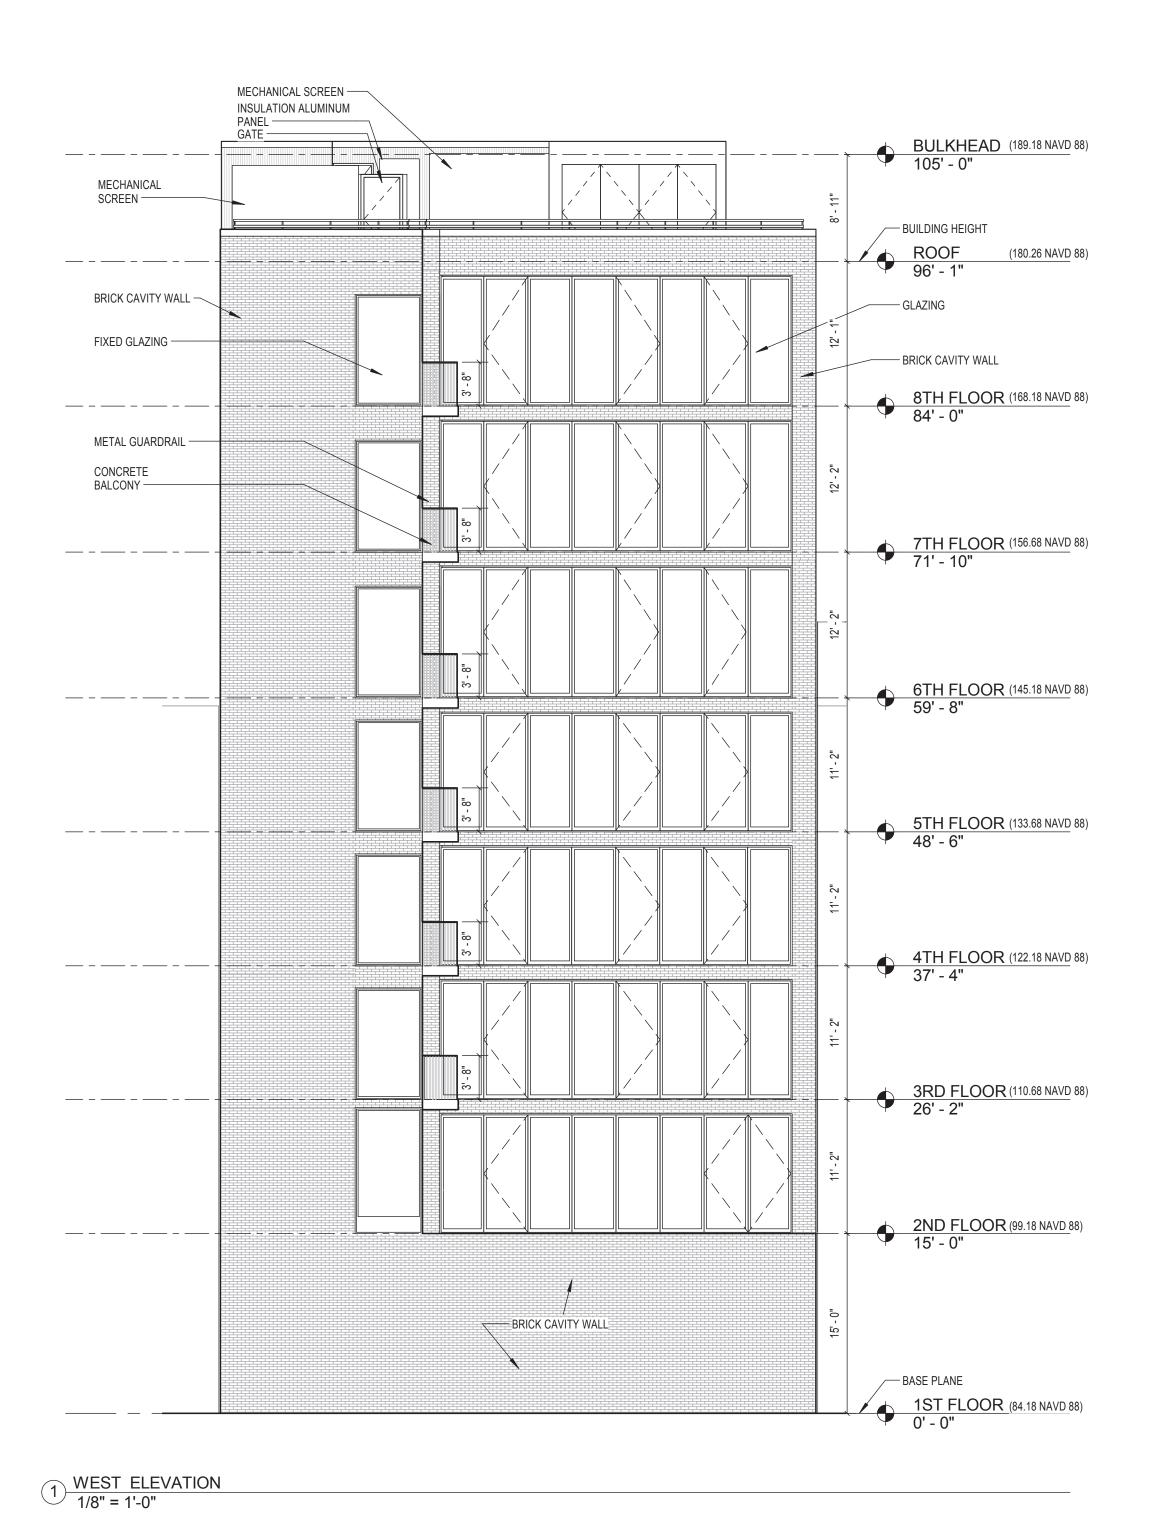

## GROUND FLOOR -STOREFRONT

FLOOR PLANS
466 COLUMBUS AVENUE

BKSK

ELEVATIONS

EXISTING PHOTO PROPOSED

EXISTING PHOTO PROPOSED