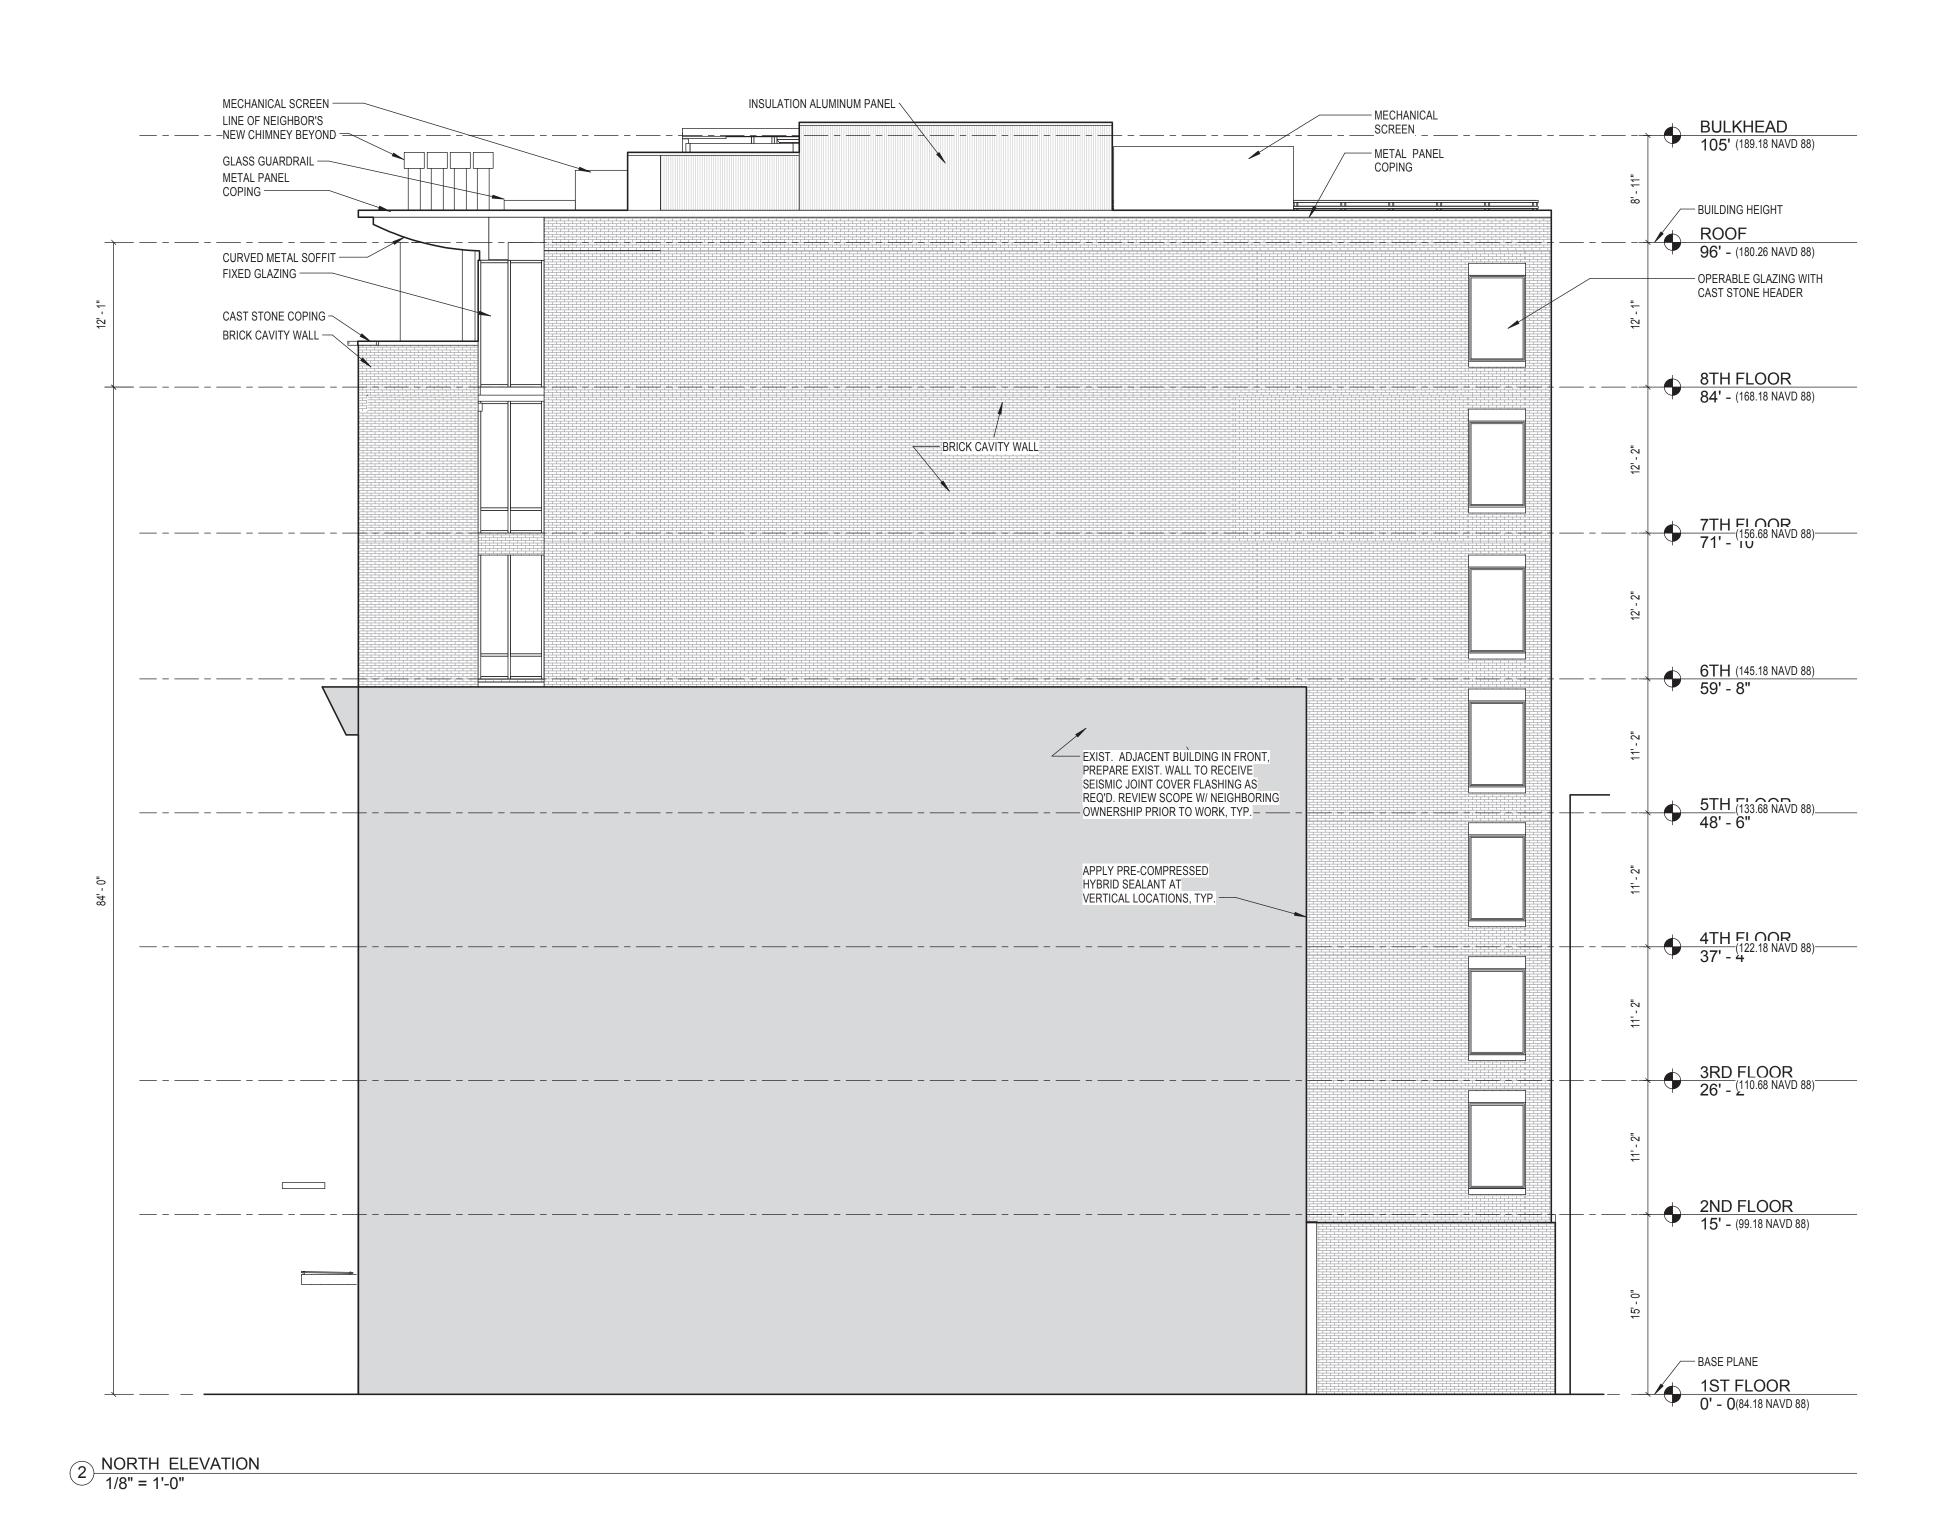

## GROUND FLOOR -STOREFRONT

FLOOR PLANS
466 COLUMBUS AVENUE

BKSK

ELEVATIONS

EXISTING PHOTO PROPOSED

EXISTING PHOTO PROPOSED