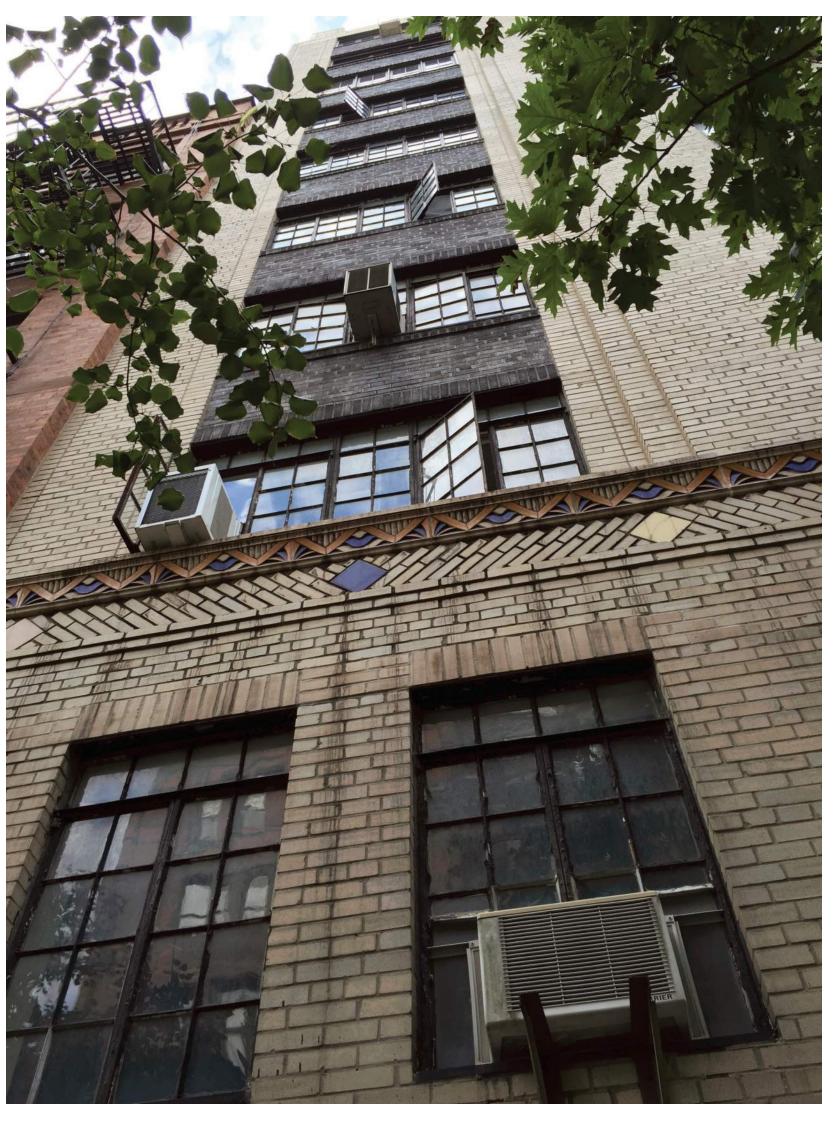

## NEIGHBORHOOD PHOTOS - EAST SIDE OF COLUMBUS

Columbus Ave. and 85th St.

Columbus Ave. and 71st St.

Columbus Ave. and 86th St.

Columbus Ave. and 86th St.

UPPER WEST SIDE - TALL MID - BLOCK BUILDINGS

475 AMSTERDAM AVENUE