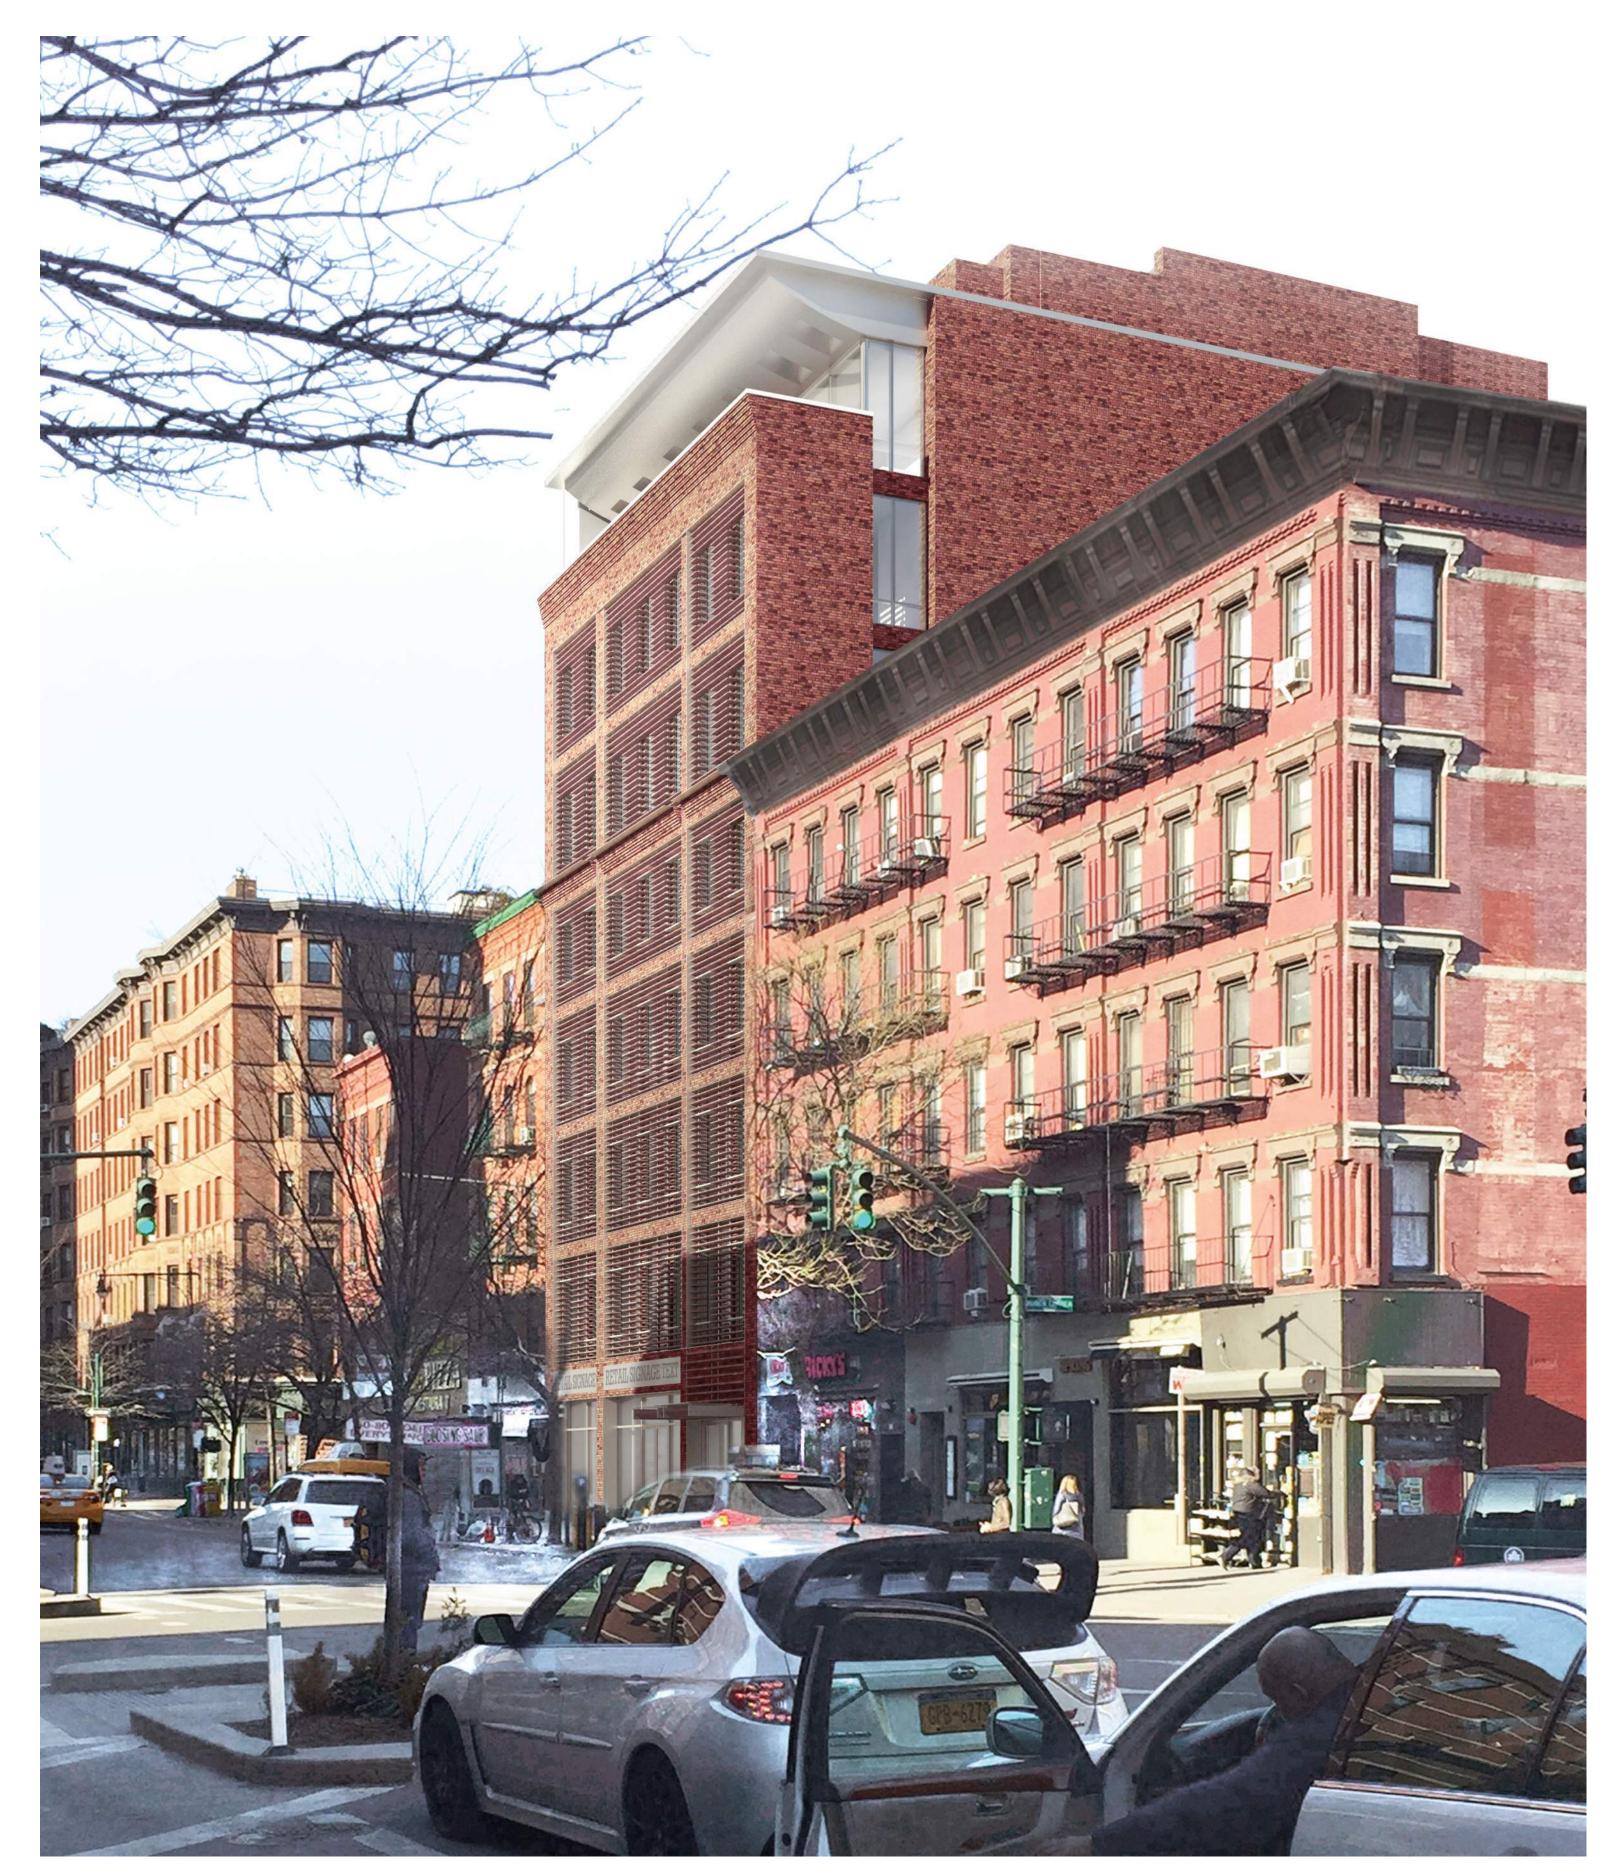

EXISTING CONDITIONS WEST SIDE OF COLUMBUS AVE. w82ND TO w83RD

466-468 COLUMBUS AVENUE

SITE 466 COLUMBUS AVENUE BKSK

05.02.16

COLUMBUS AVENUE PROPOSED VIEW NORTH

SITE

466 COLUMBUS AVENUE

3KSK