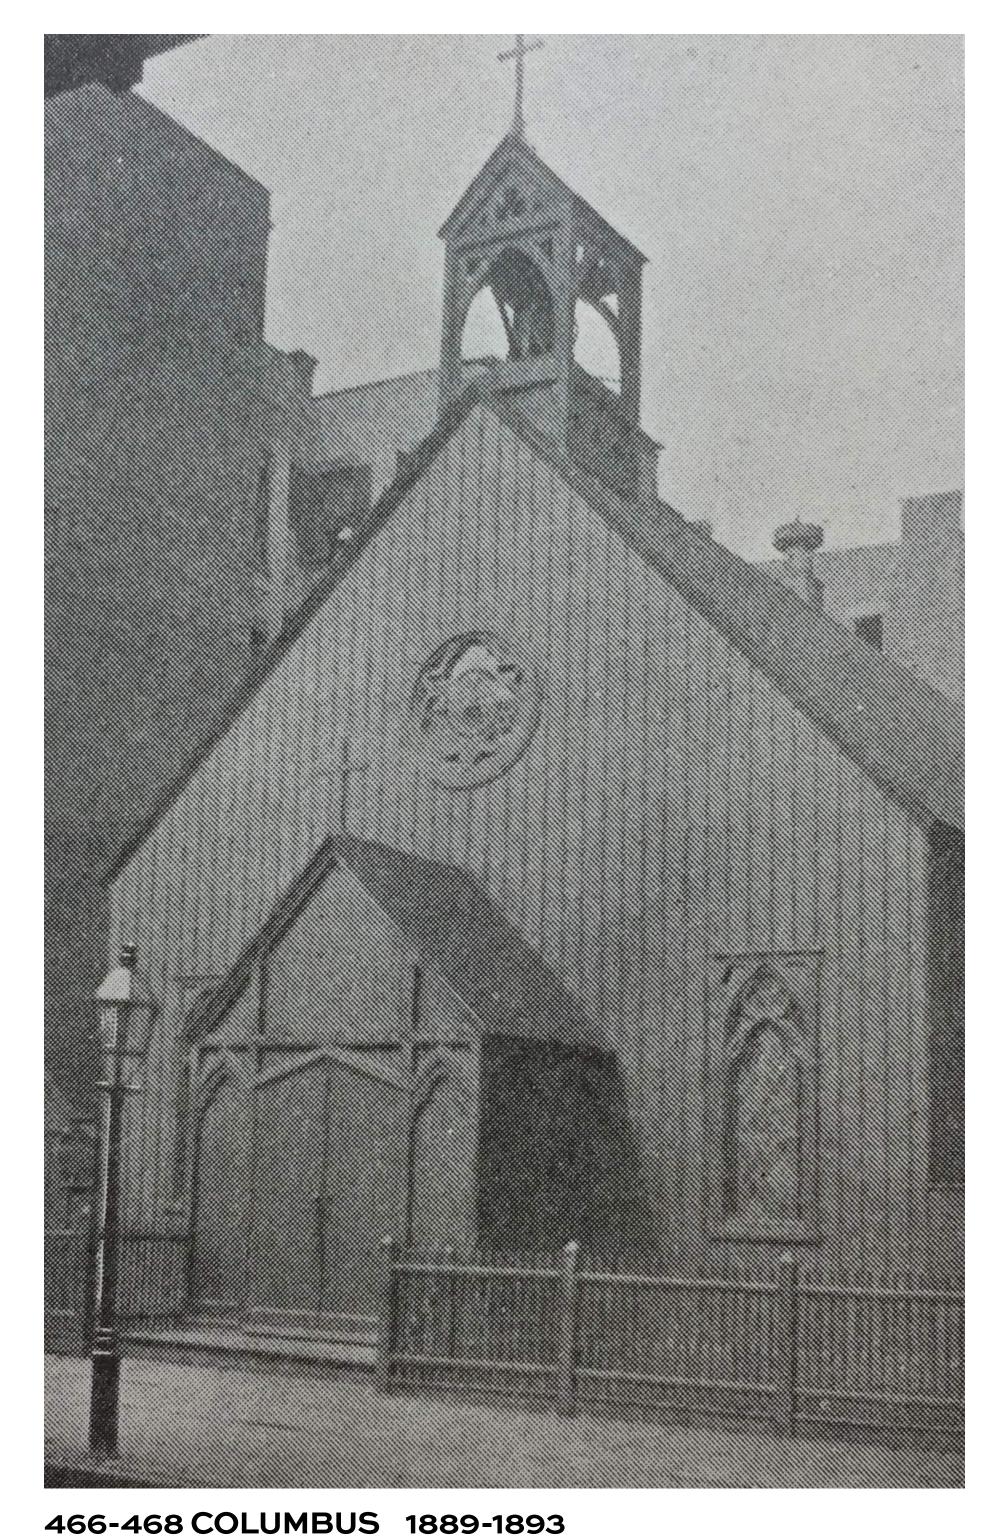

ST. MATTHEWS CHURCH

466-468 COLUMBUS 1891 SANBORN
ST. MATTHEWS CHURCH

466-468 COLUMBUS 1898 SANBORN

2-STORY COMMERCIAL BUILDING

466-468 COLUMBUS 1916 SANBORN

466-468 COLUMBUS 1980'S TAX PHOTO

COLUMBUS AVENUE BUILDING HEIGHTS - WEST SIDE