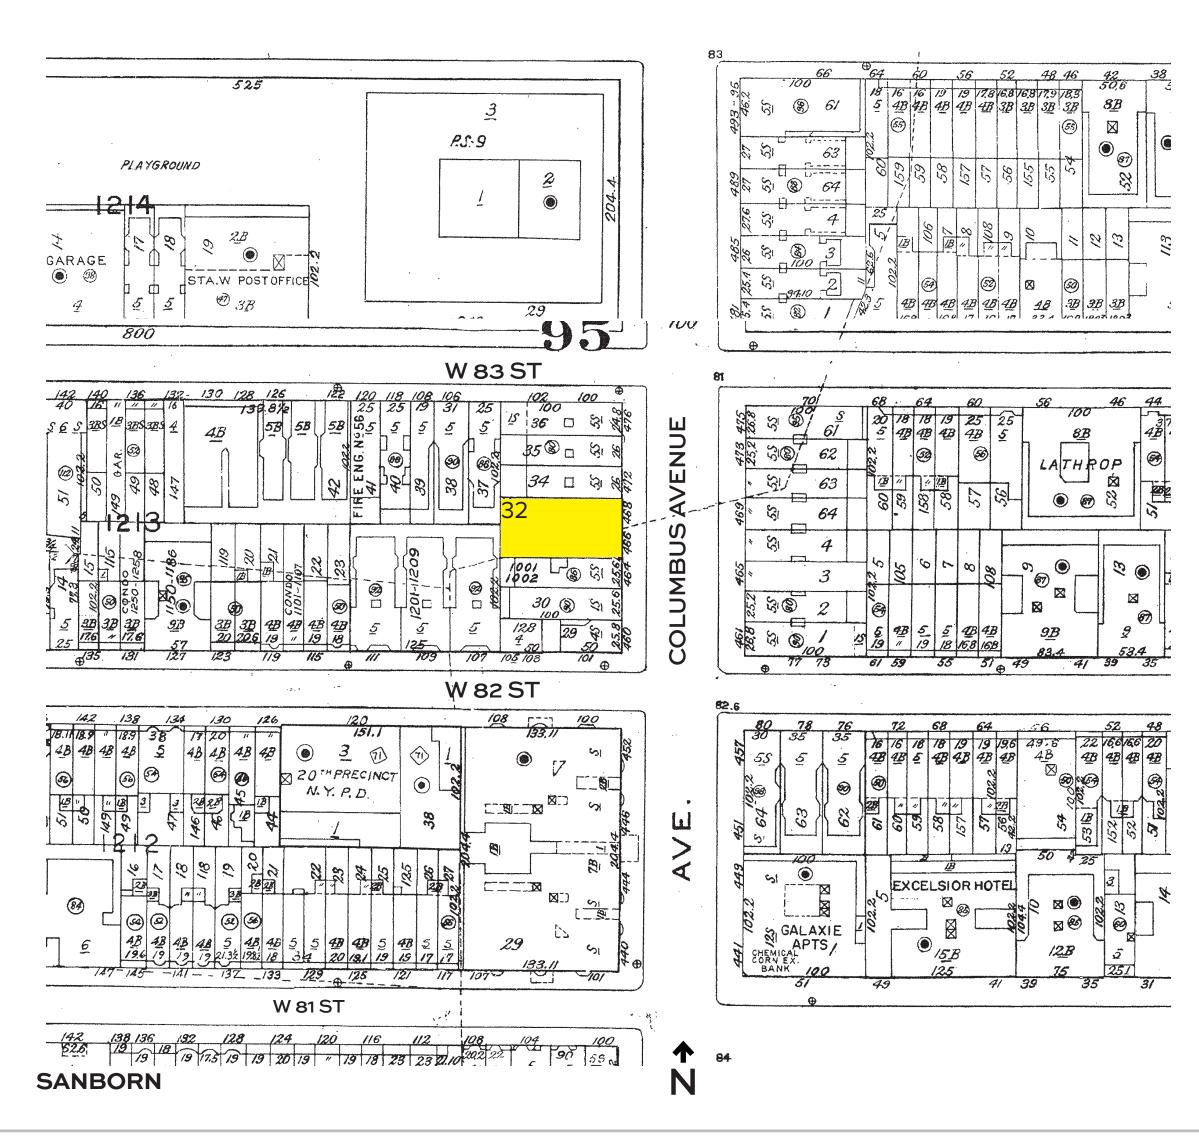

ST. MATTHEWS CHURCH

466-468 COLUMBUS 1891 SANBORN
ST. MATTHEWS CHURCH

466-468 COLUMBUS 1898 SANBORN

2-STORY COMMERCIAL BUILDING

466-468 COLUMBUS 1916 SANBORN

466-468 COLUMBUS 1980'S TAX PHOTO

COLUMBUS AVENUE BUILDING HEIGHTS - WEST SIDE