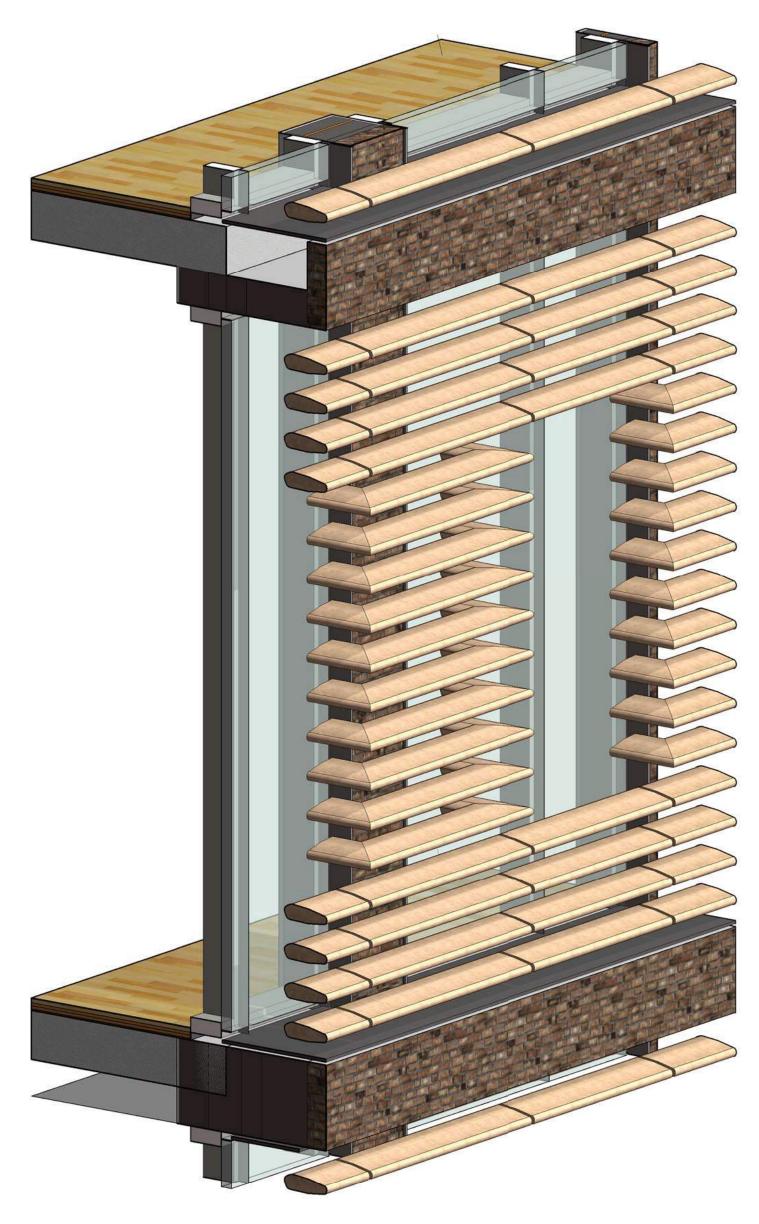

## COLUMBUS AVENUE PERSPECTIVES

466 COLUMBUS AVENUE

05.02.16

FACADE DETAIL ISOMETRIC

— GLASS GUARDRAIL

## FACADE DETAILS

466 COLUMBUS AVENUE

BKSK

SIDEWALK VIEW
466 COLUMBUS AVENUE

3KSK

STOREFRONT ELEVATION RESIDENTIAL ENTRANCE SECTION

STOREFRONT PLAN