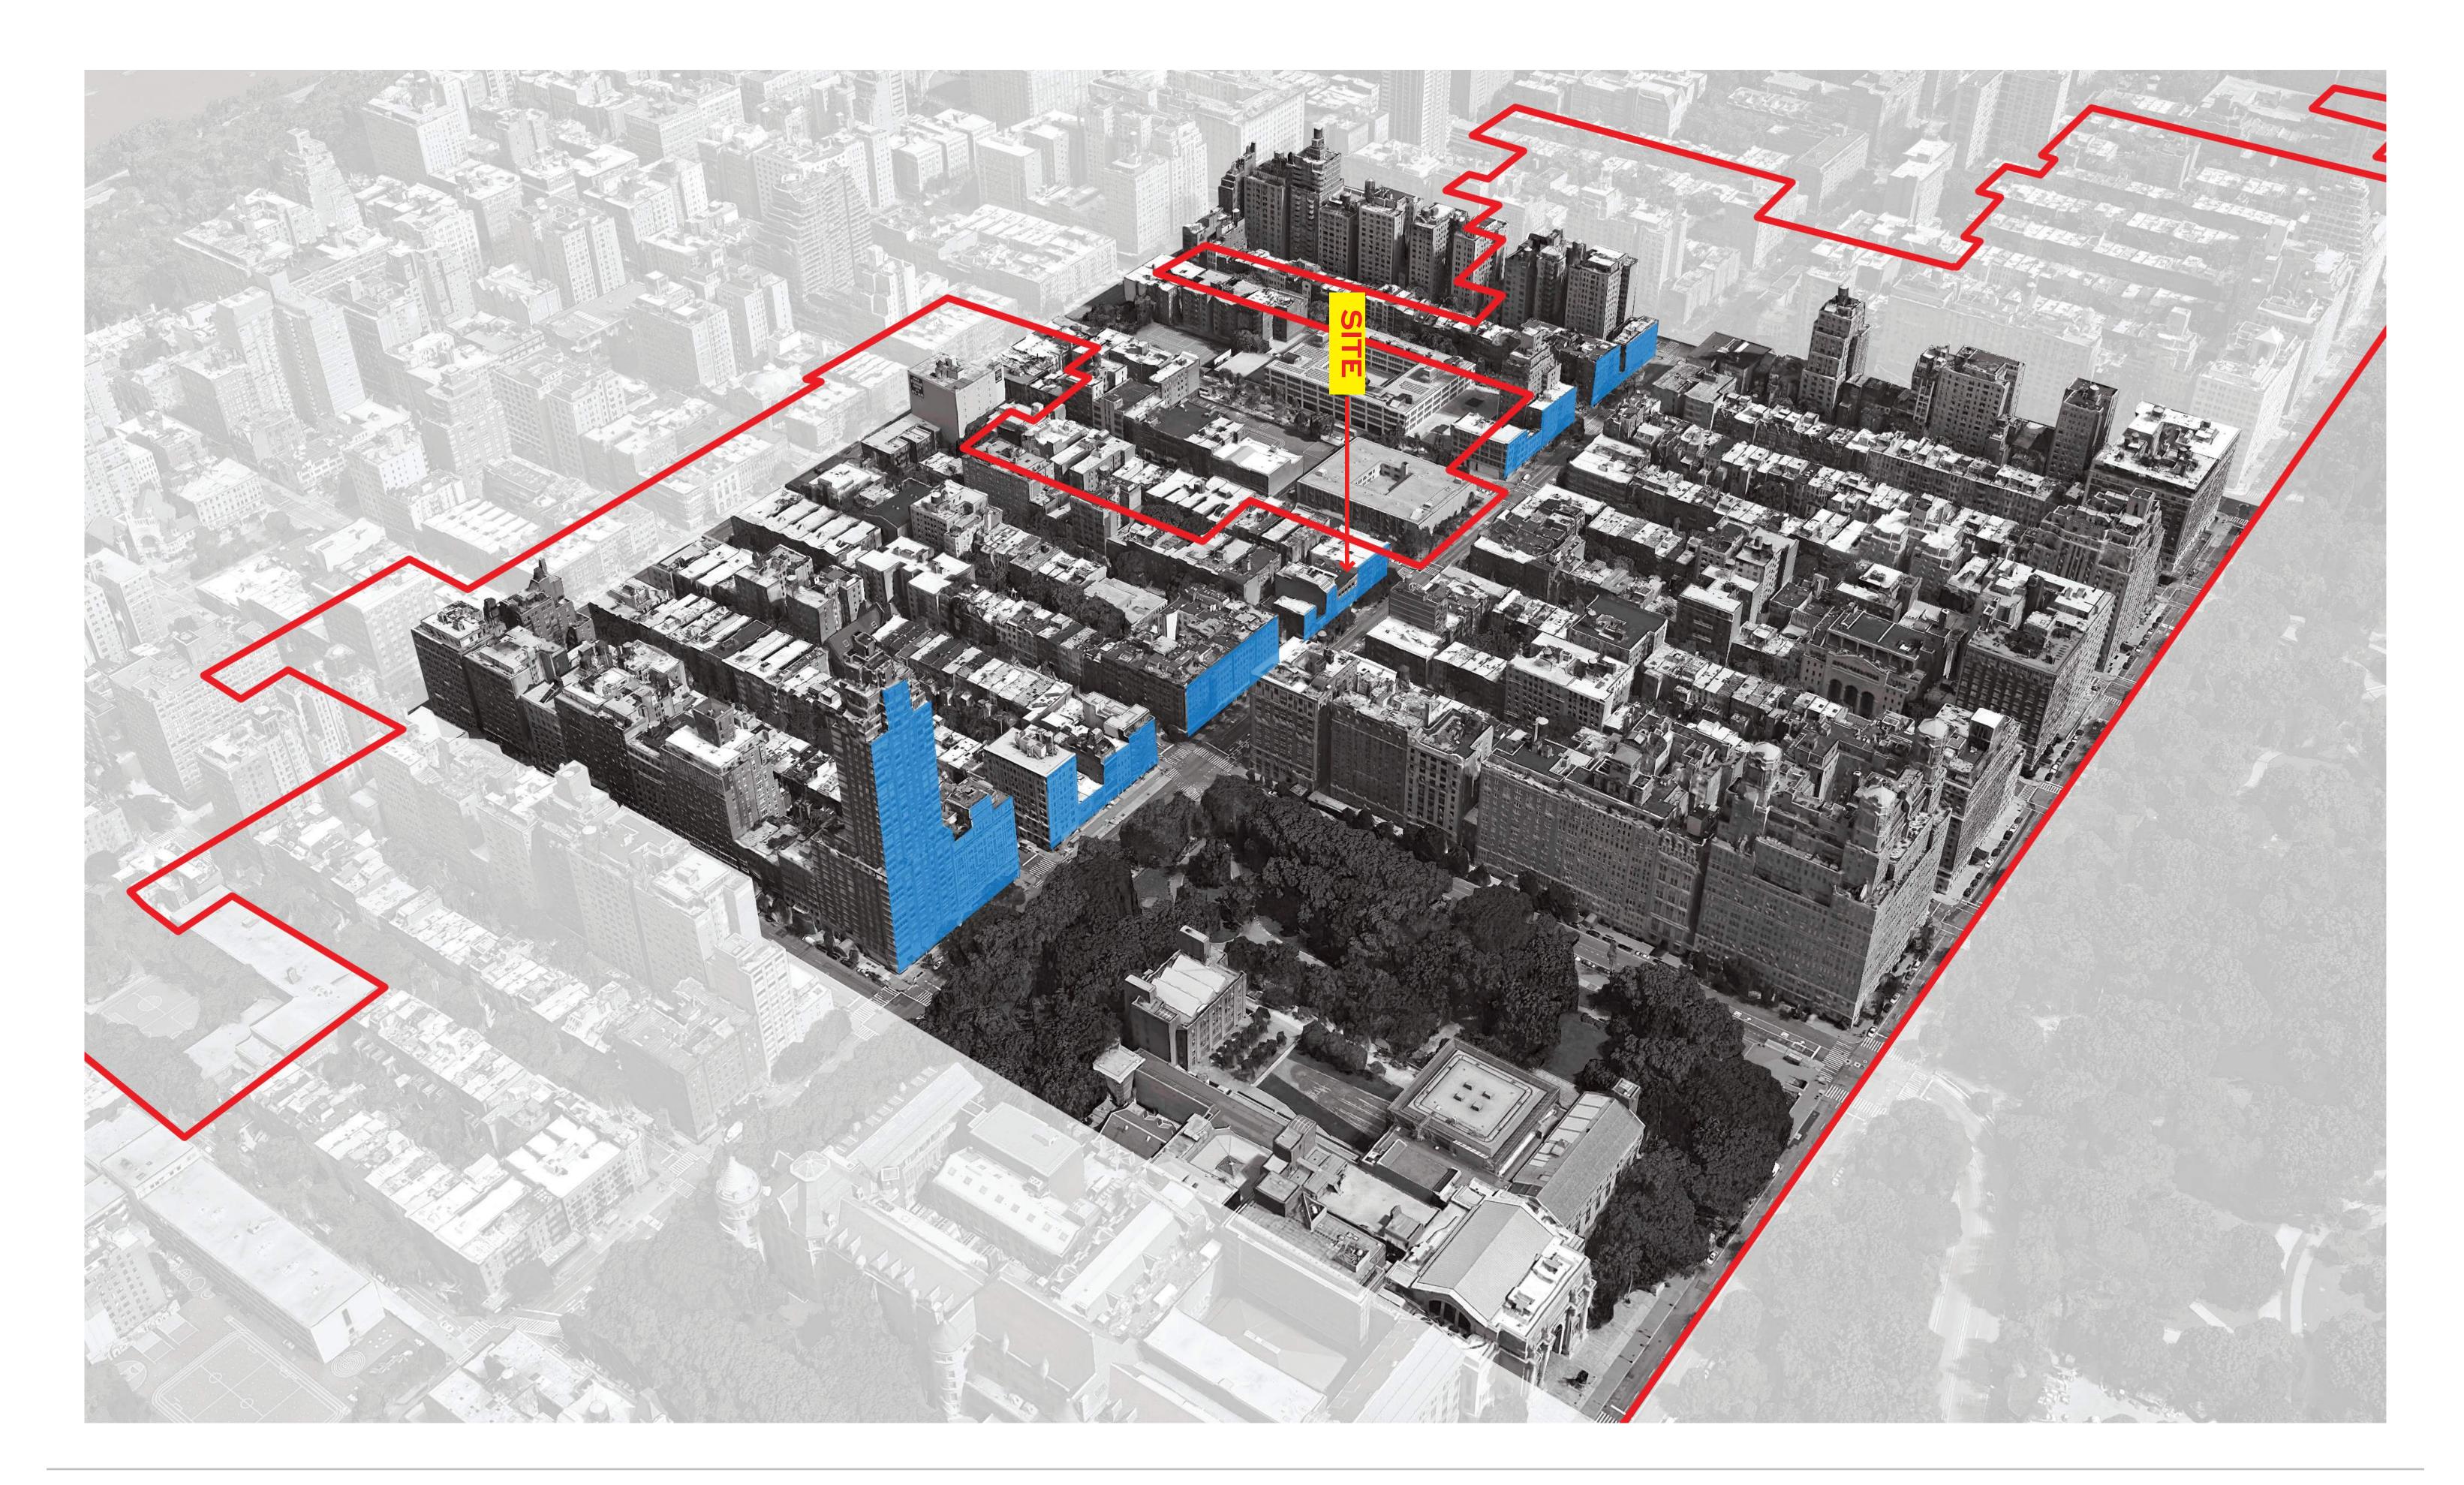

COLUMBUS BETWEEN 82ND & 83RD

COLUMBUS BETWEEN 84TH & 85TH

NEIGHBORHOOD PHOTOS - WEST SIDE OF COLUMBUS

466 COLUMBUS AVENUE

05.02.16

COLUMBUS AVENUE BUILDING HEIGHTS - EAST SIDE

3KSK

COLUMBUS BETWEEN 81ST & 82ND

COLUMBUS BETWEEN 82ND & 83RD

COLUMBUS BETWEEN 83RD & 84TH