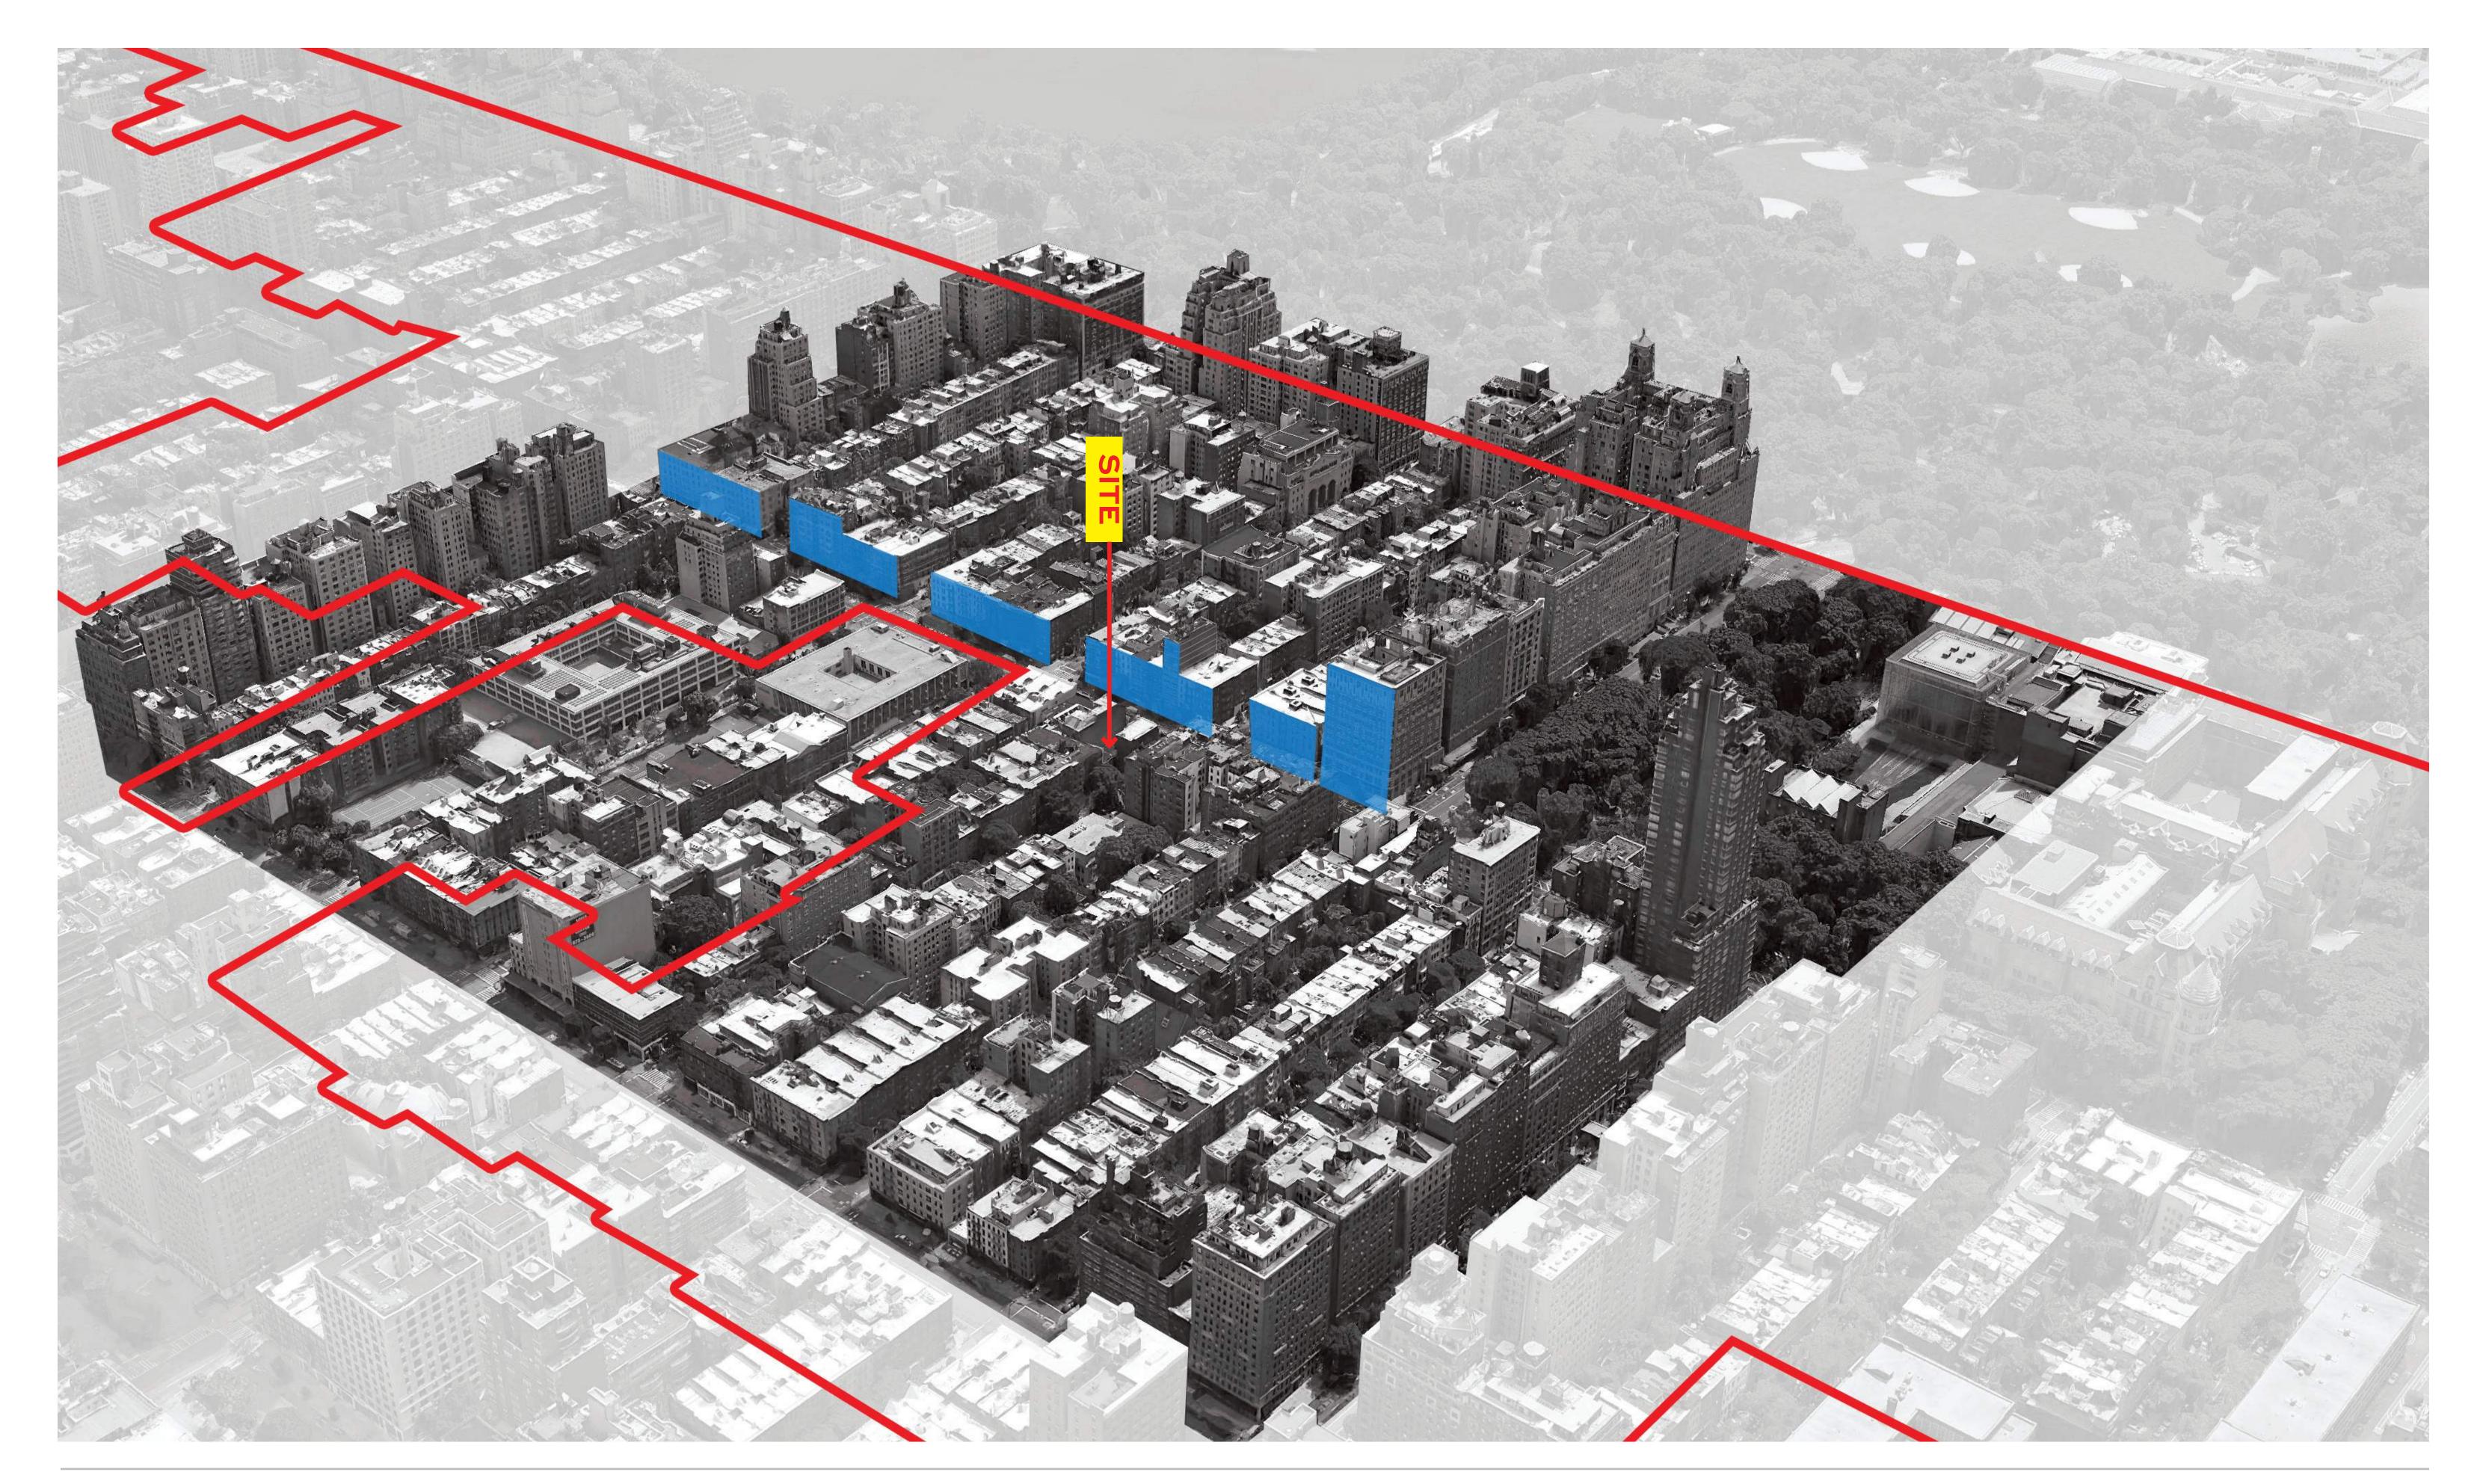

COLUMBUS BETWEEN 82ND & 83RD

COLUMBUS BETWEEN 84TH & 85TH

NEIGHBORHOOD PHOTOS - WEST SIDE OF COLUMBUS

466 COLUMBUS AVENUE

05.02.16

COLUMBUS AVENUE BUILDING HEIGHTS - EAST SIDE

3KSK

COLUMBUS BETWEEN 81ST & 82ND

COLUMBUS BETWEEN 82ND & 83RD

COLUMBUS BETWEEN 83RD & 84TH

## NEIGHBORHOOD PHOTOS - EAST SIDE OF COLUMBUS

Columbus Ave. and 85th St.

Columbus Ave. and 71st St.

Columbus Ave. and 86th St.

Columbus Ave. and 86th St.

UPPER WEST SIDE - TALL MID - BLOCK BUILDINGS

475 AMSTERDAM AVENUE