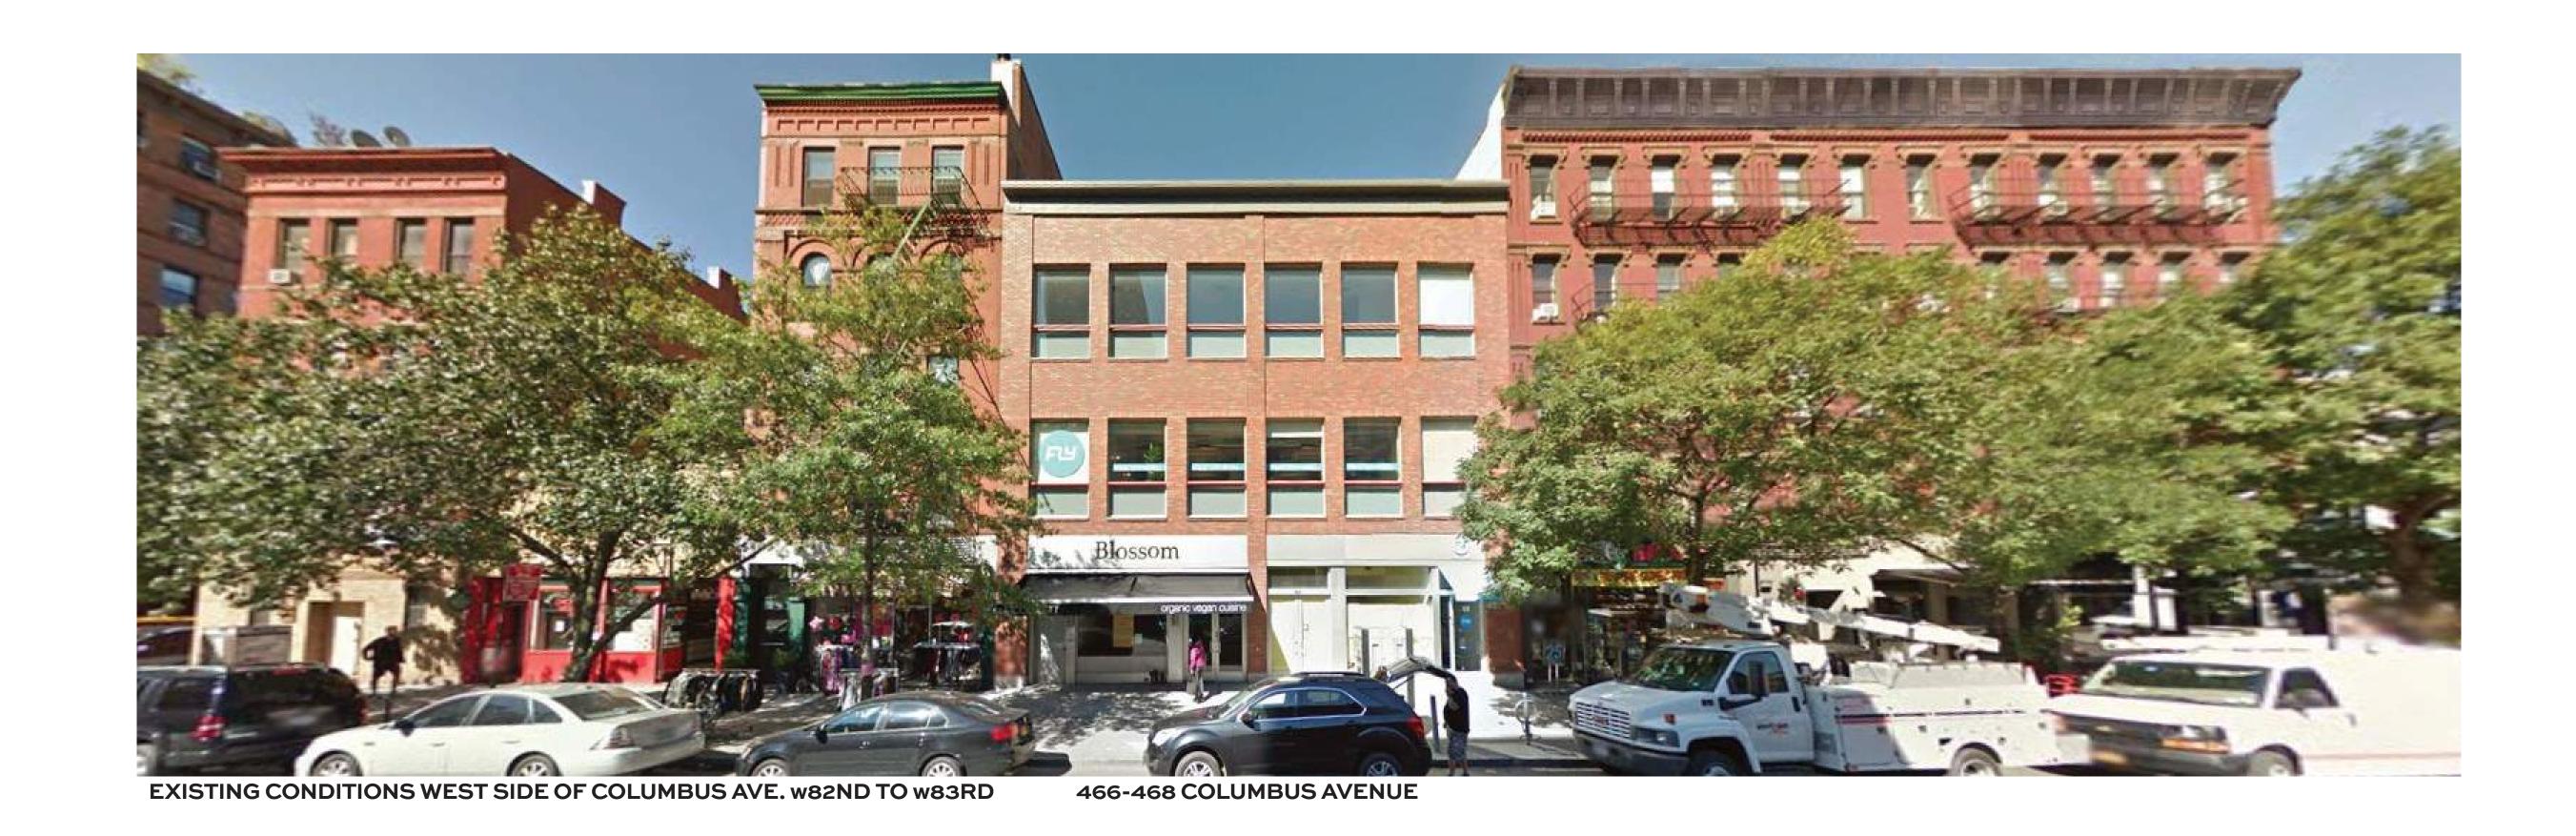

EXISTING CONDITIONS WEST SIDE OF COLUMBUS AVE. w82ND TO w83RD

466-468 COLUMBUS AVENUE

SITE 466 COLUMBUS AVENUE BKSK

05.02.16

COLUMBUS AVENUE PROPOSED VIEW NORTH

SITE

466 COLUMBUS AVENUE

3KSK