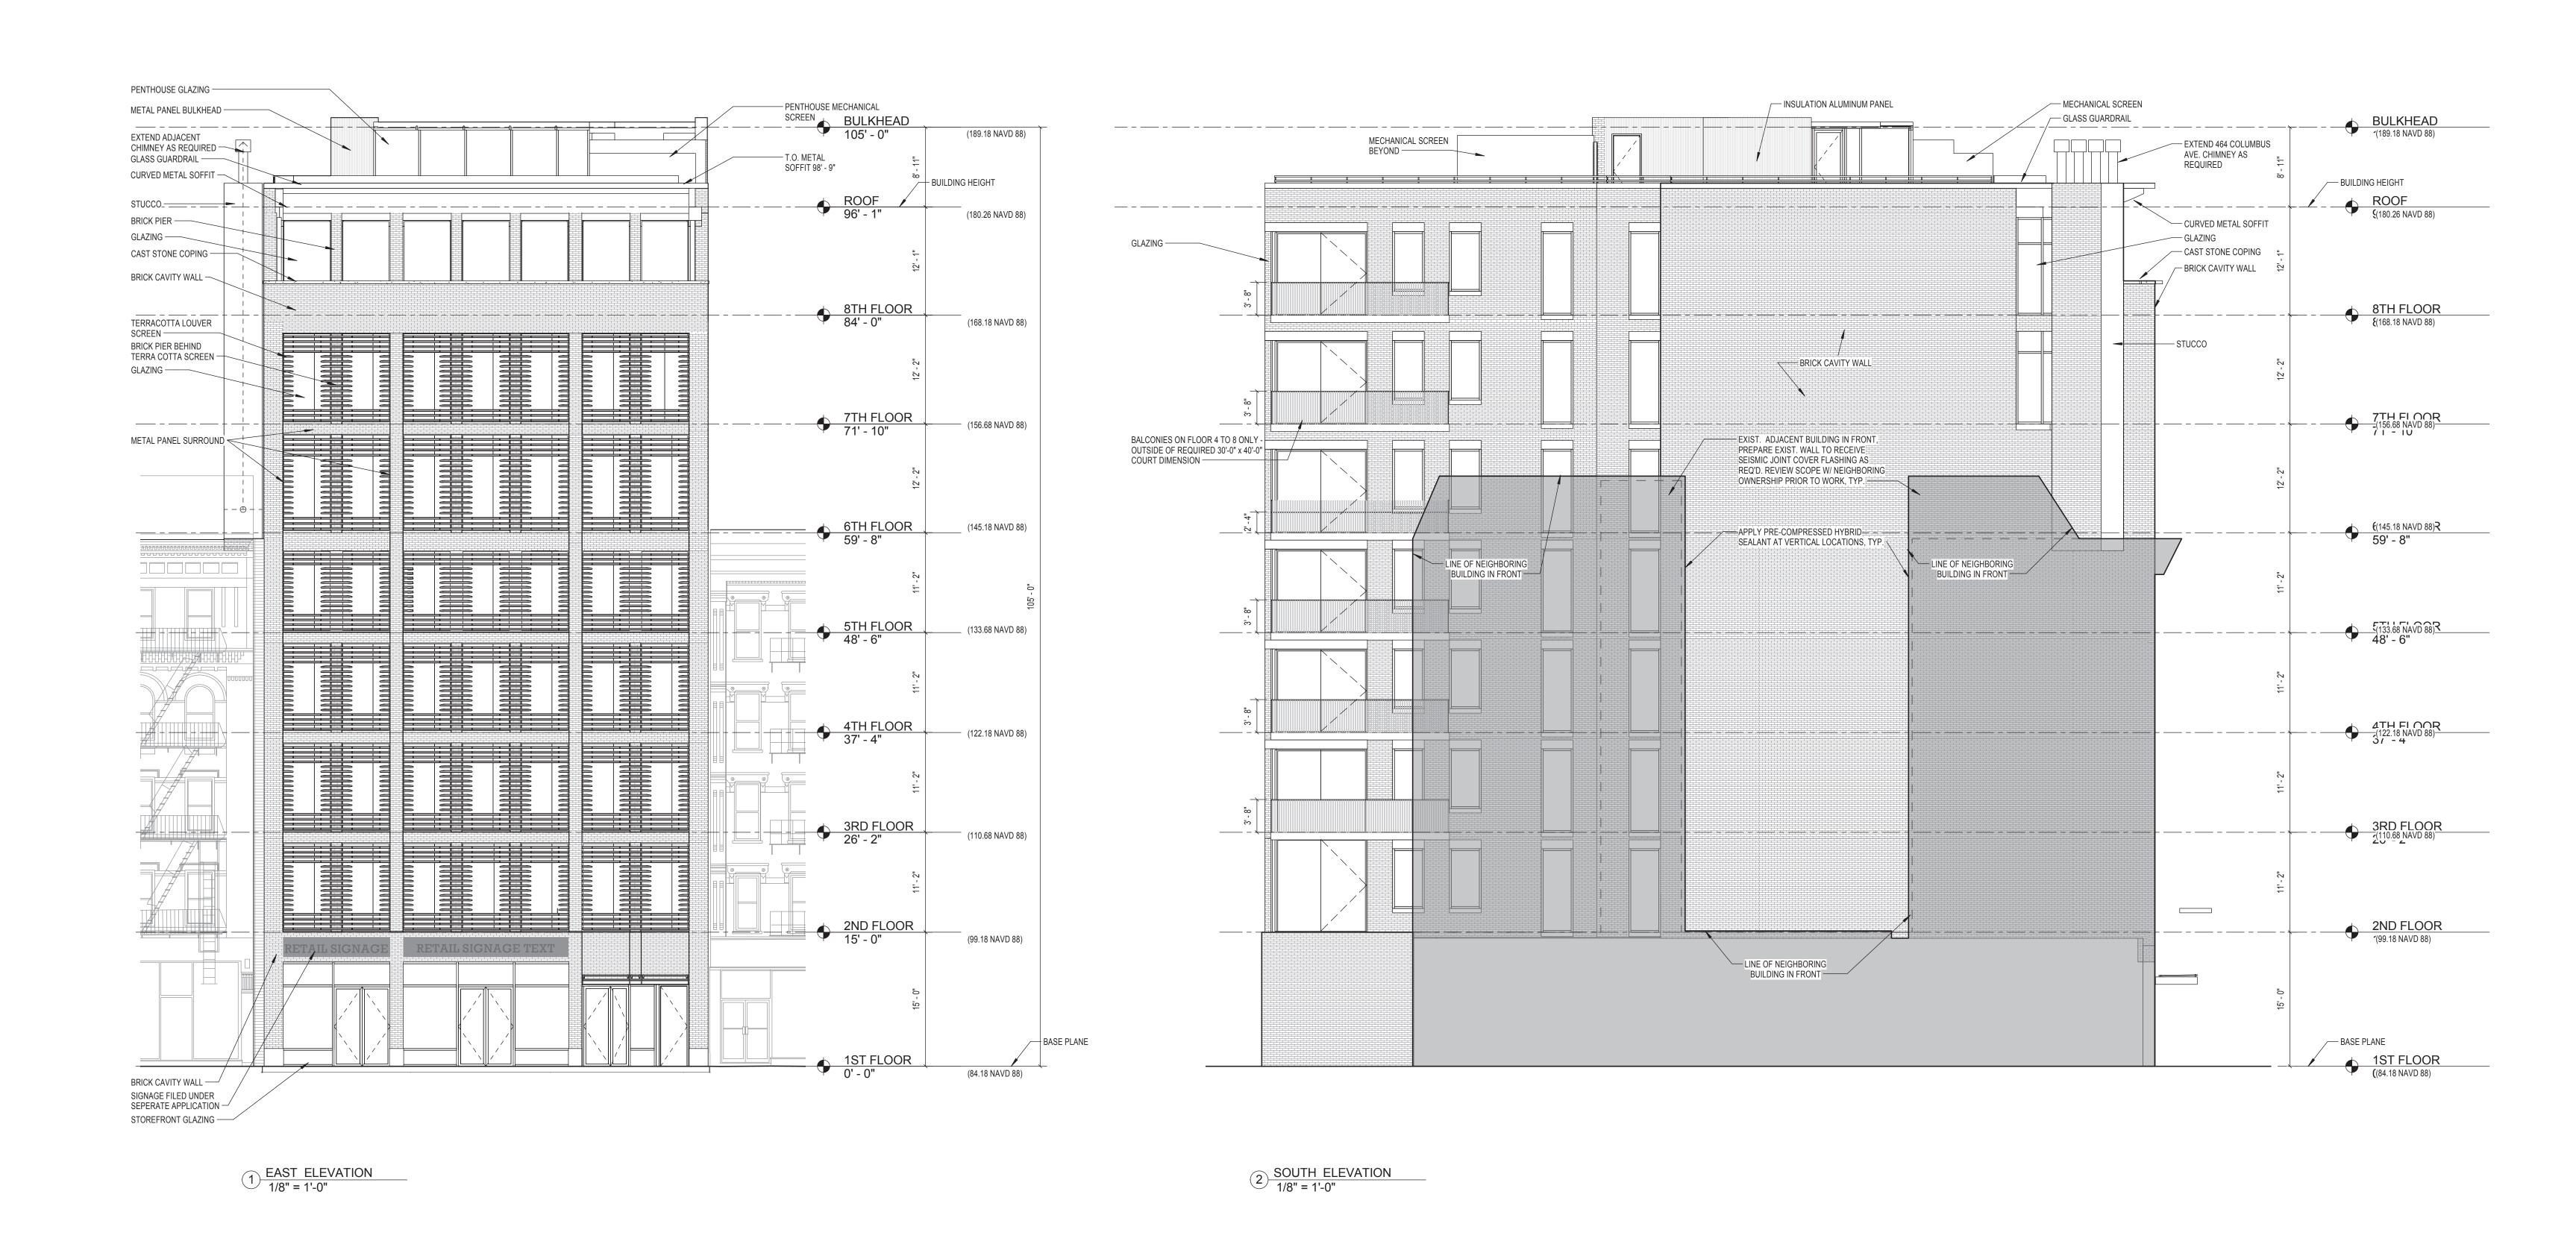

## GROUND FLOOR -STOREFRONT

FLOOR PLANS
466 COLUMBUS AVENUE

BKSK

ELEVATIONS

EXISTING PHOTO PROPOSED

EXISTING PHOTO PROPOSED