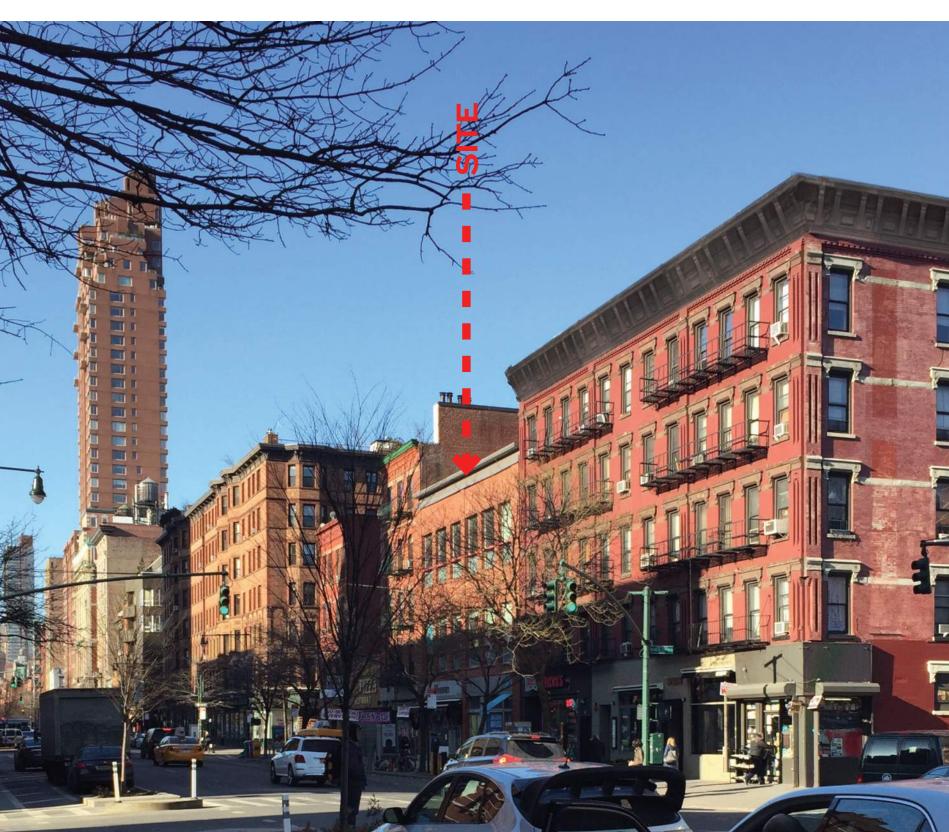

EXISTING CONDITIONS WEST SIDE OF COLUMBUS AVE. w82ND TO w83RD

466-468 COLUMBUS AVENUE

SITE 466 COLUMBUS AVENUE BKSK

05.02.16

COLUMBUS AVENUE PROPOSED VIEW NORTH

SITE

466 COLUMBUS AVENUE

3KSK