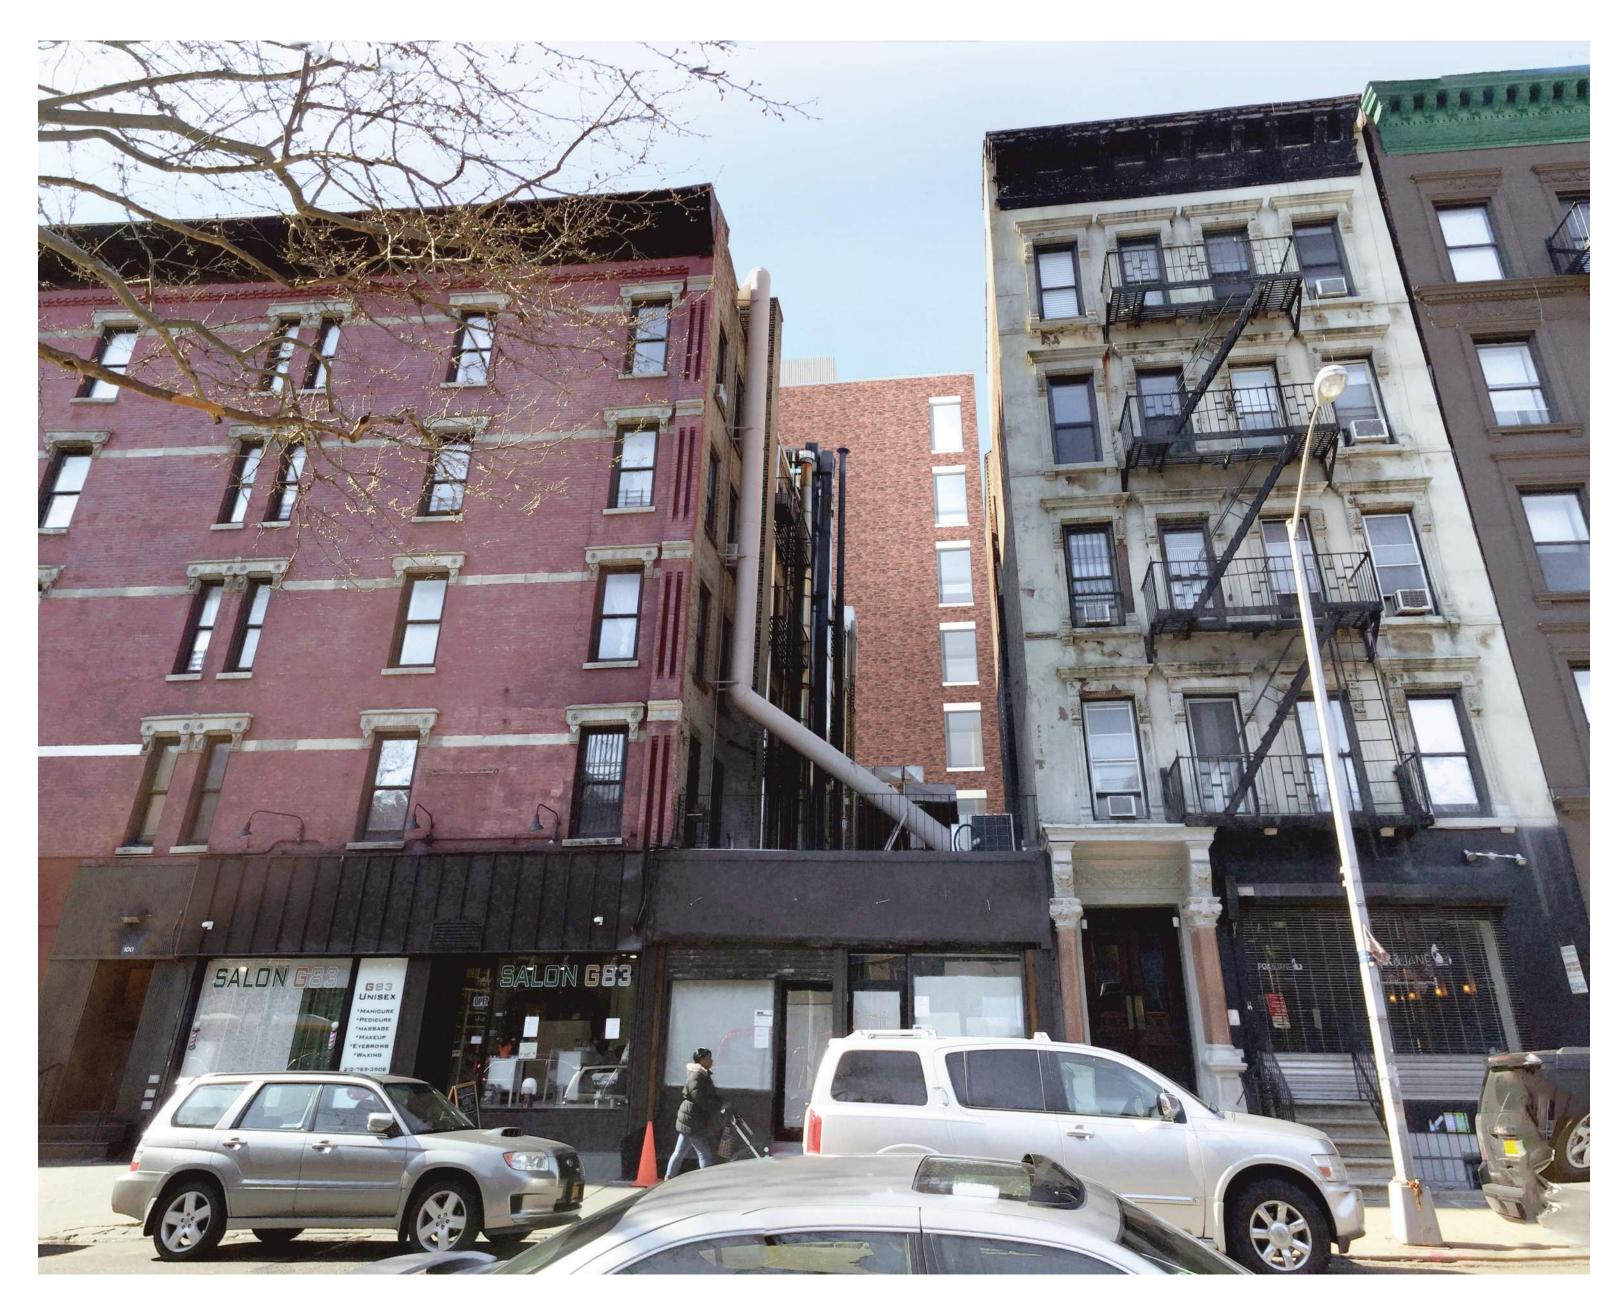

## NEIGHBORHOOD PHOTOS - EAST SIDE OF COLUMBUS

Columbus Ave. and 85th St.

Columbus Ave. and 71st St.

Columbus Ave. and 86th St.

Columbus Ave. and 86th St.

UPPER WEST SIDE - TALL MID - BLOCK BUILDINGS

475 AMSTERDAM AVENUE