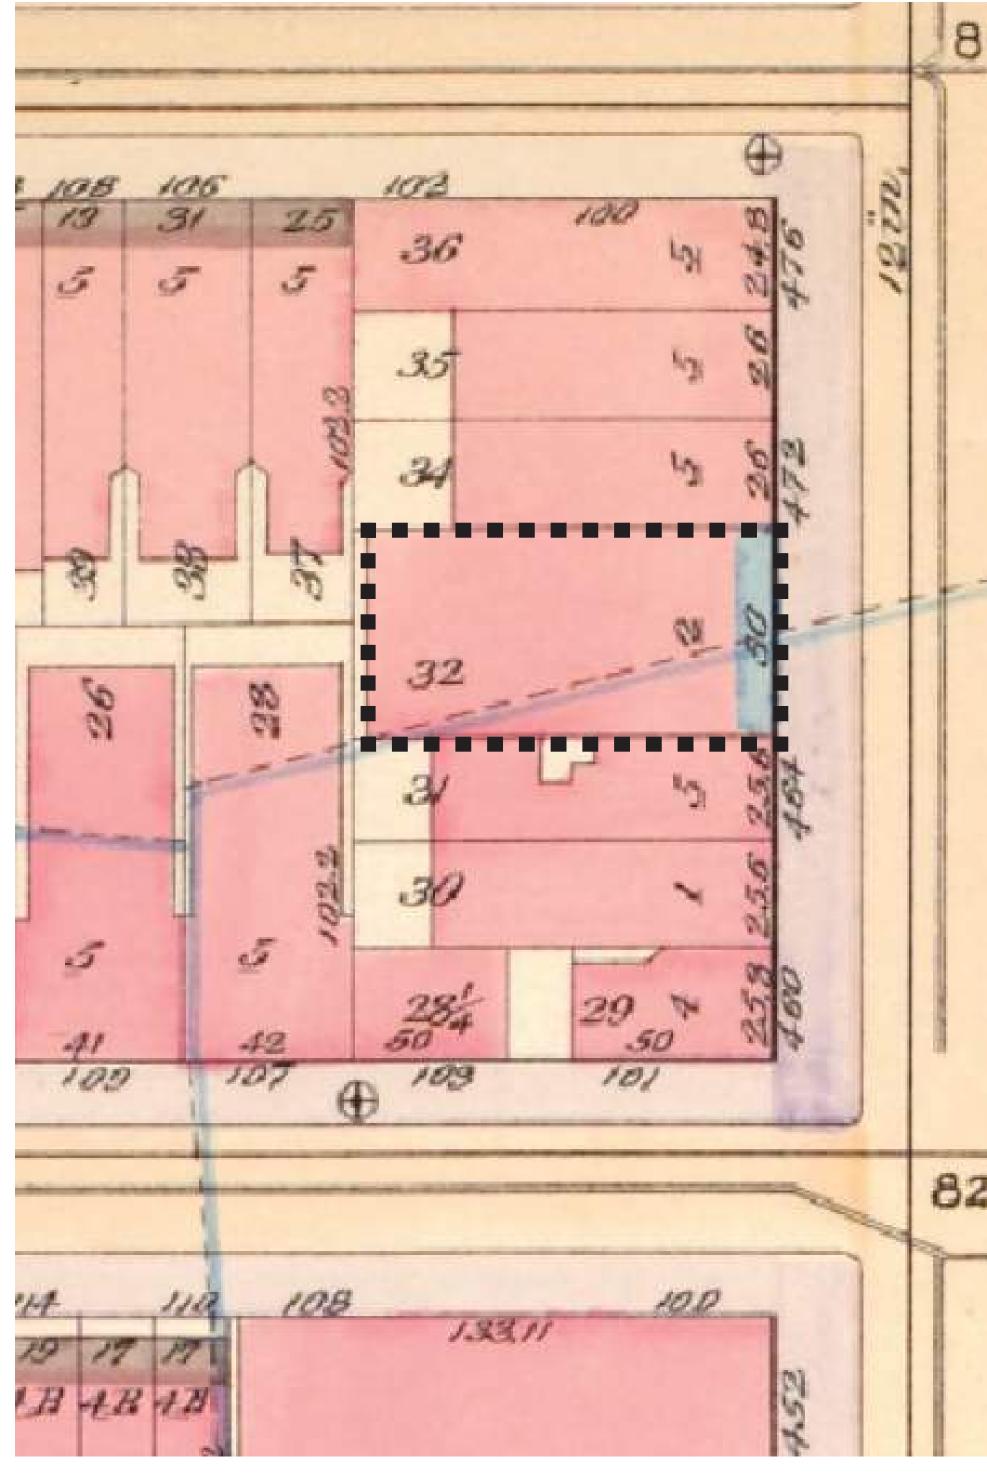

ST. MATTHEWS CHURCH

466-468 COLUMBUS 1891 SANBORN
ST. MATTHEWS CHURCH

466-468 COLUMBUS 1898 SANBORN

2-STORY COMMERCIAL BUILDING

466-468 COLUMBUS 1916 SANBORN

466-468 COLUMBUS 1980'S TAX PHOTO

COLUMBUS AVENUE BUILDING HEIGHTS - WEST SIDE