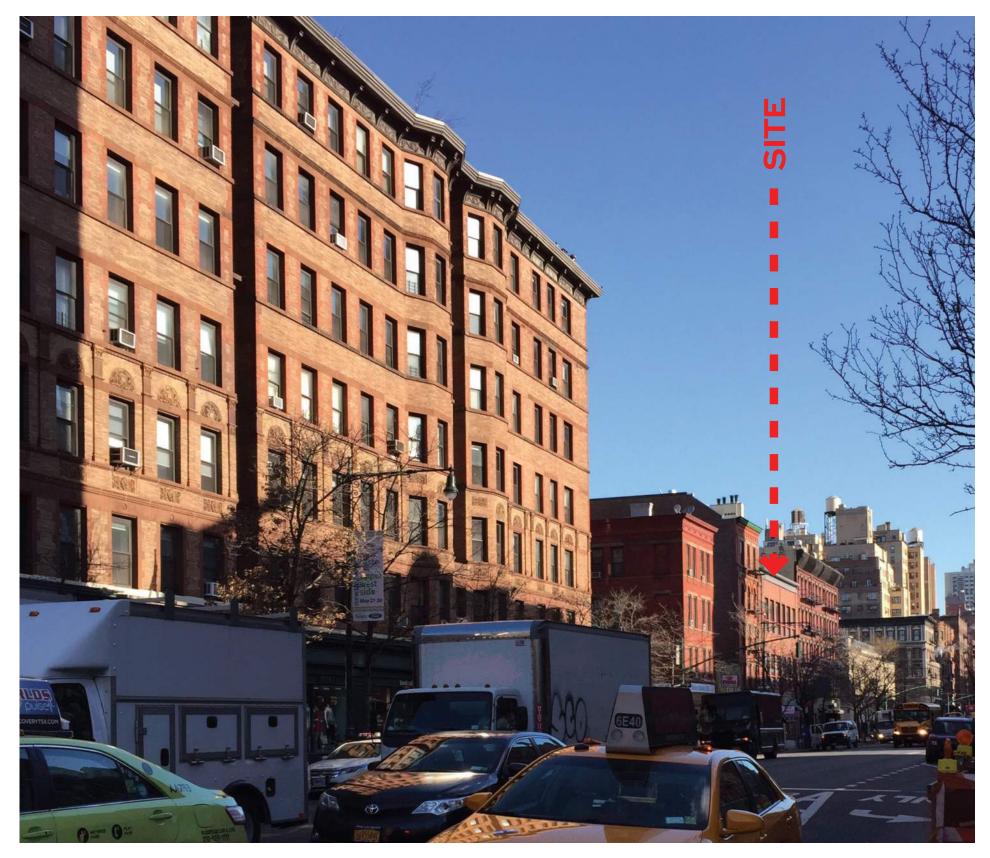

EXISTING CONDITIONS WEST SIDE OF COLUMBUS AVE. w82ND TO w83RD

466-468 COLUMBUS AVENUE

SITE 466 COLUMBUS AVENUE BKSK

05.02.16

COLUMBUS AVENUE PROPOSED VIEW NORTH

SITE

466 COLUMBUS AVENUE

3KSK