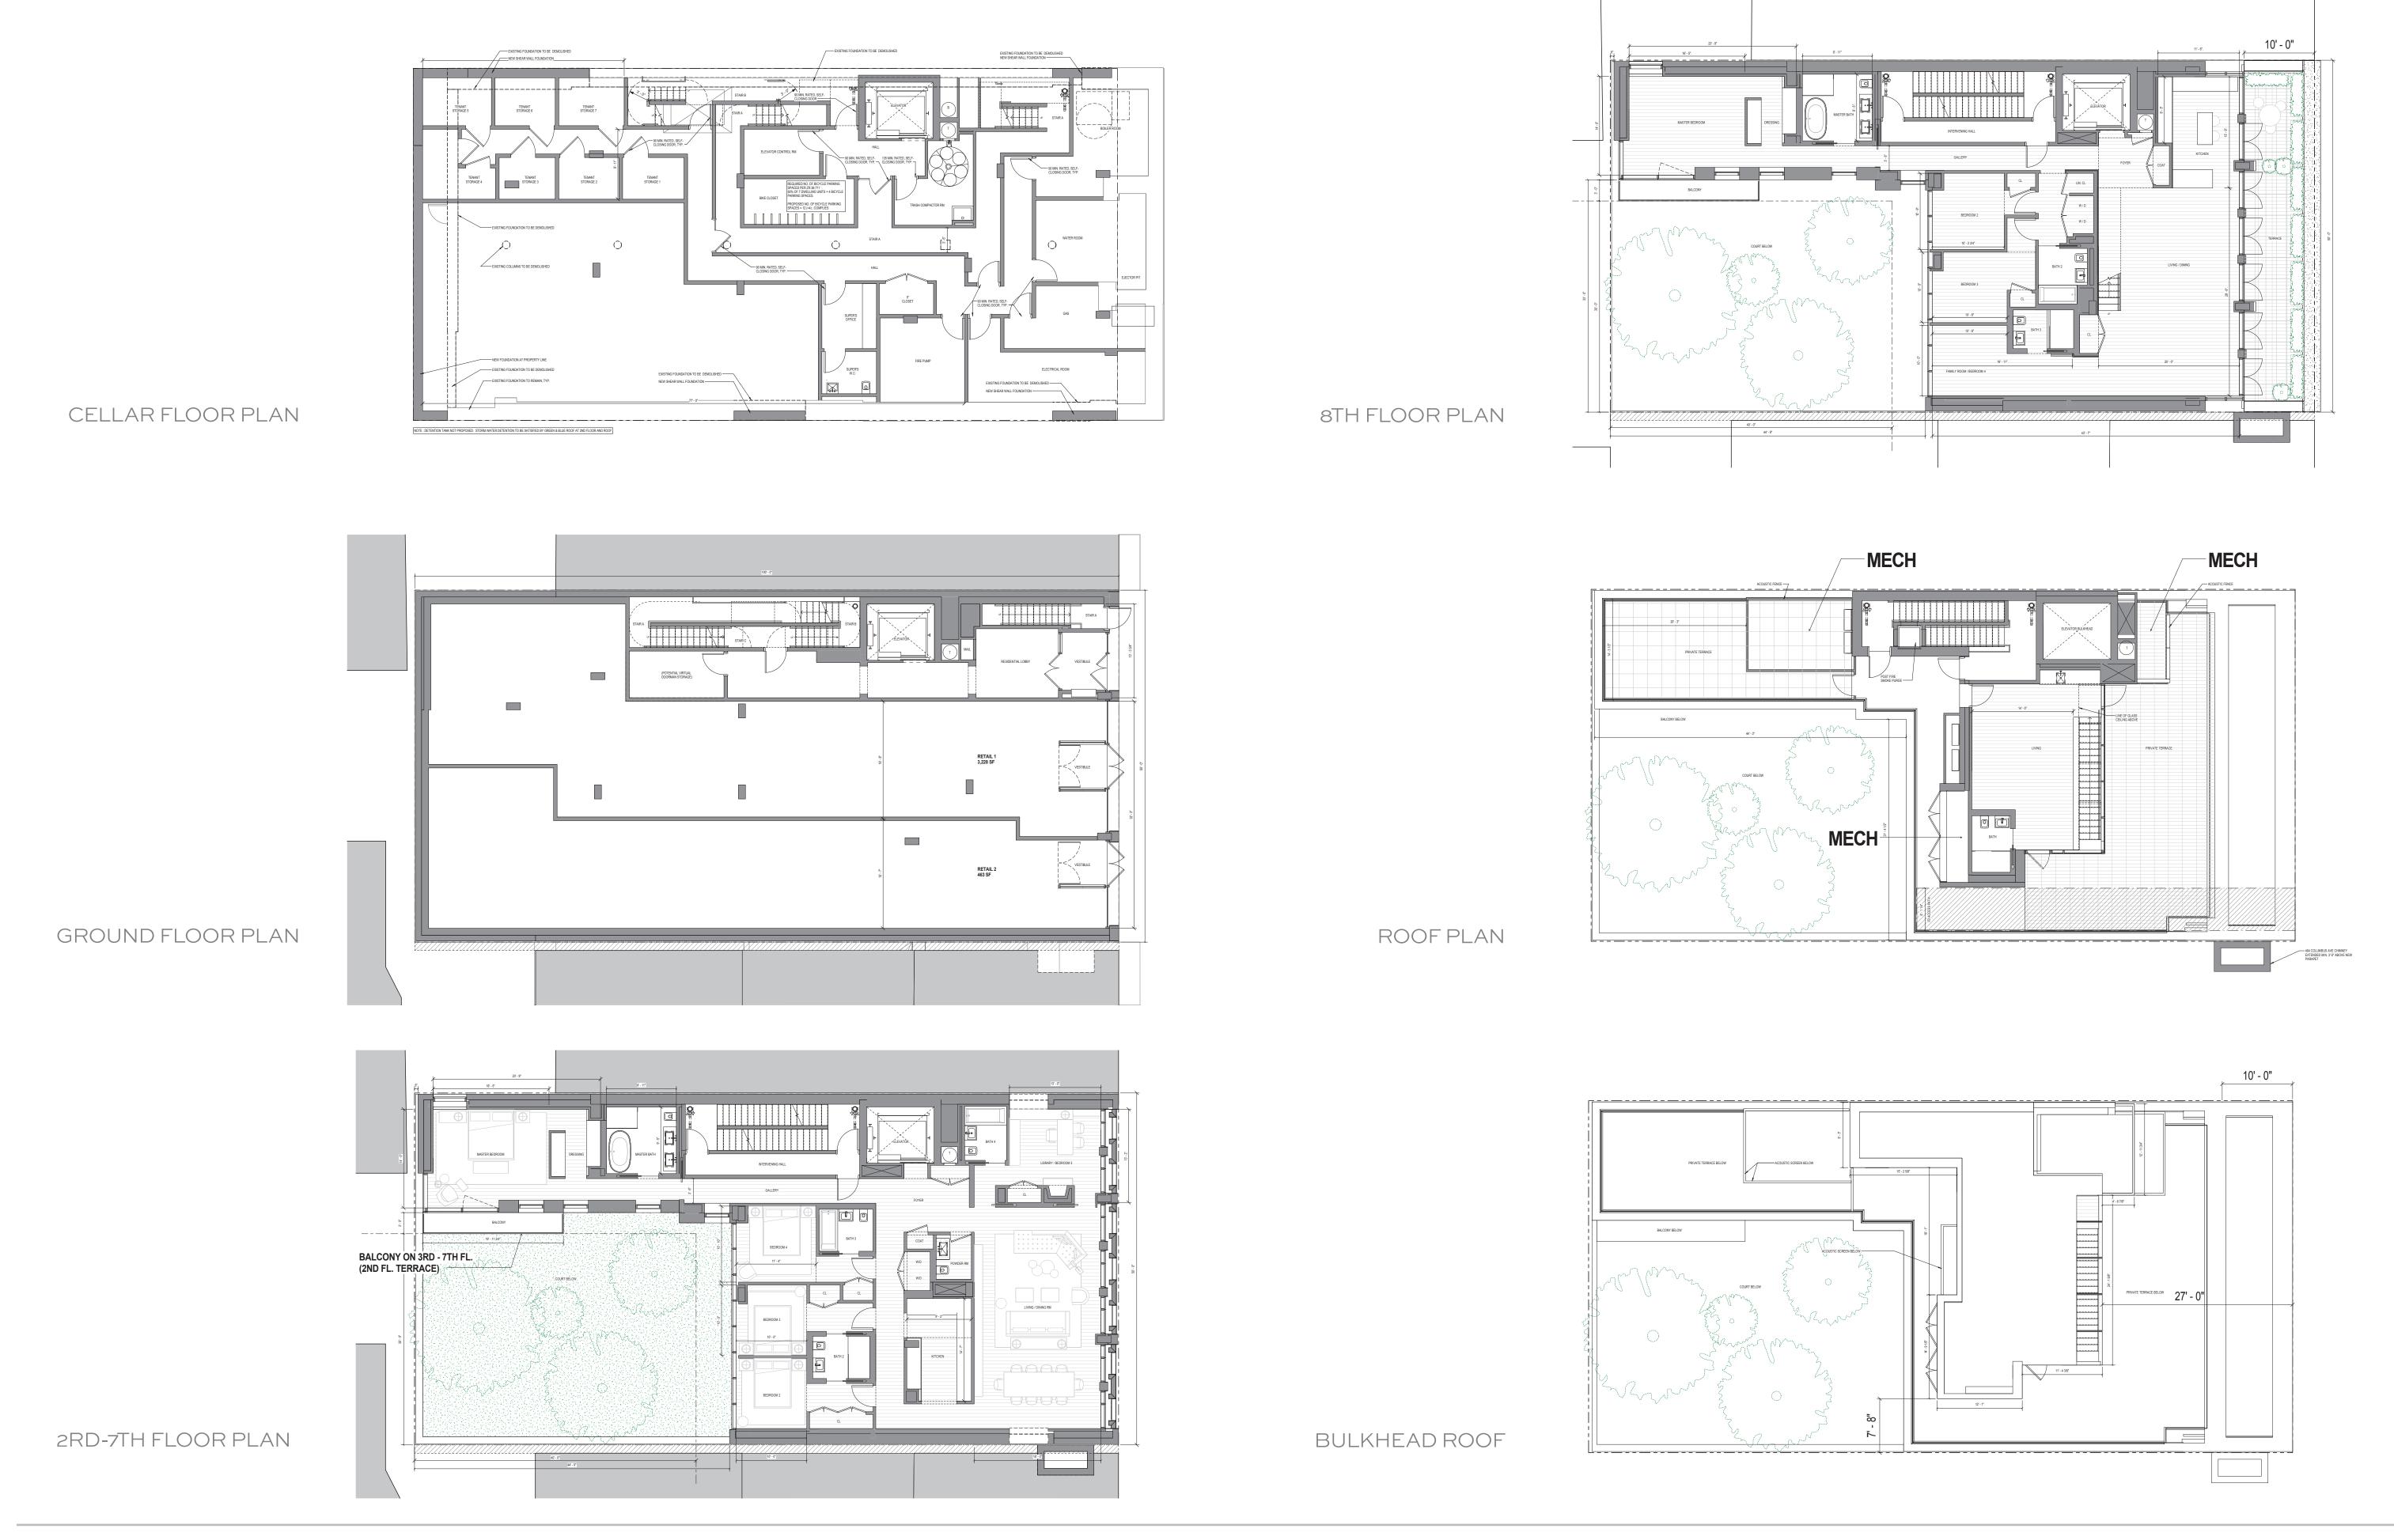

## GROUND FLOOR -STOREFRONT

FLOOR PLANS
466 COLUMBUS AVENUE

BKSK

ELEVATIONS

EXISTING PHOTO PROPOSED

EXISTING PHOTO PROPOSED