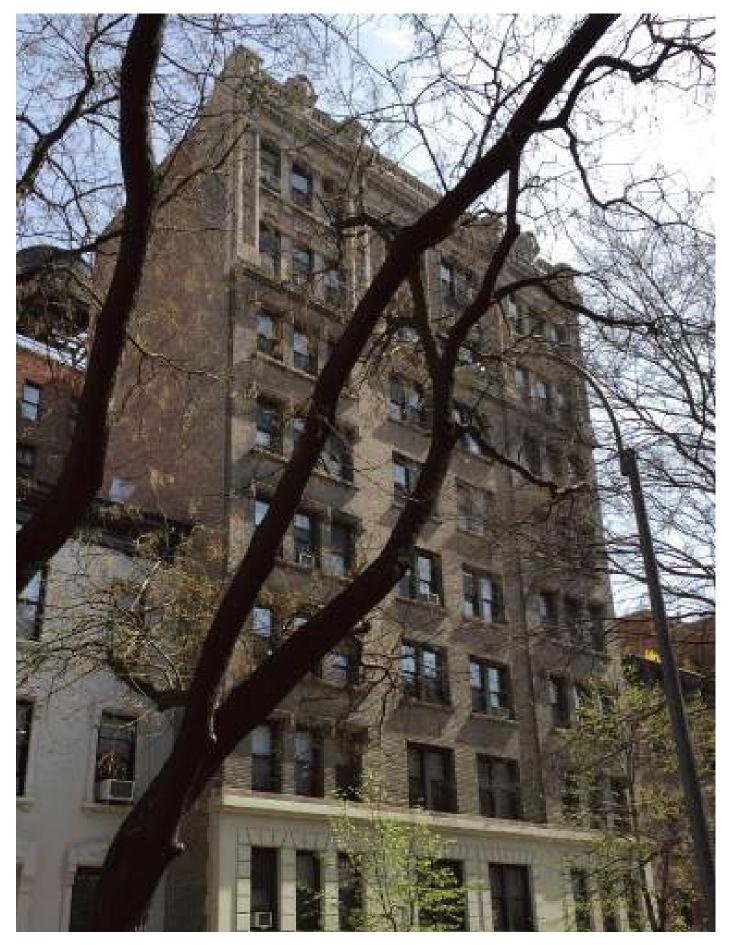

## NEIGHBORHOOD PHOTOS - EAST SIDE OF COLUMBUS

Columbus Ave. and 85th St.

Columbus Ave. and 71st St.

Columbus Ave. and 86th St.

Columbus Ave. and 86th St.

UPPER WEST SIDE - TALL MID - BLOCK BUILDINGS

475 AMSTERDAM AVENUE

41 WEST 83RD ST

46 WEST 83RD STREET

146 WEST 82ND STREET

41 WEST 82ND ST

127 WEST 82ND STREET

COLUMBUS AND W85TH 122 WEST 72ND STREET 50 WEST 72ND STREET

COLUMBUS AVENUE 2-STORY TOP ABOVE 5-STORY BASE / TALL MID BLOCK CROSS TOWN STREET BUILDINGS