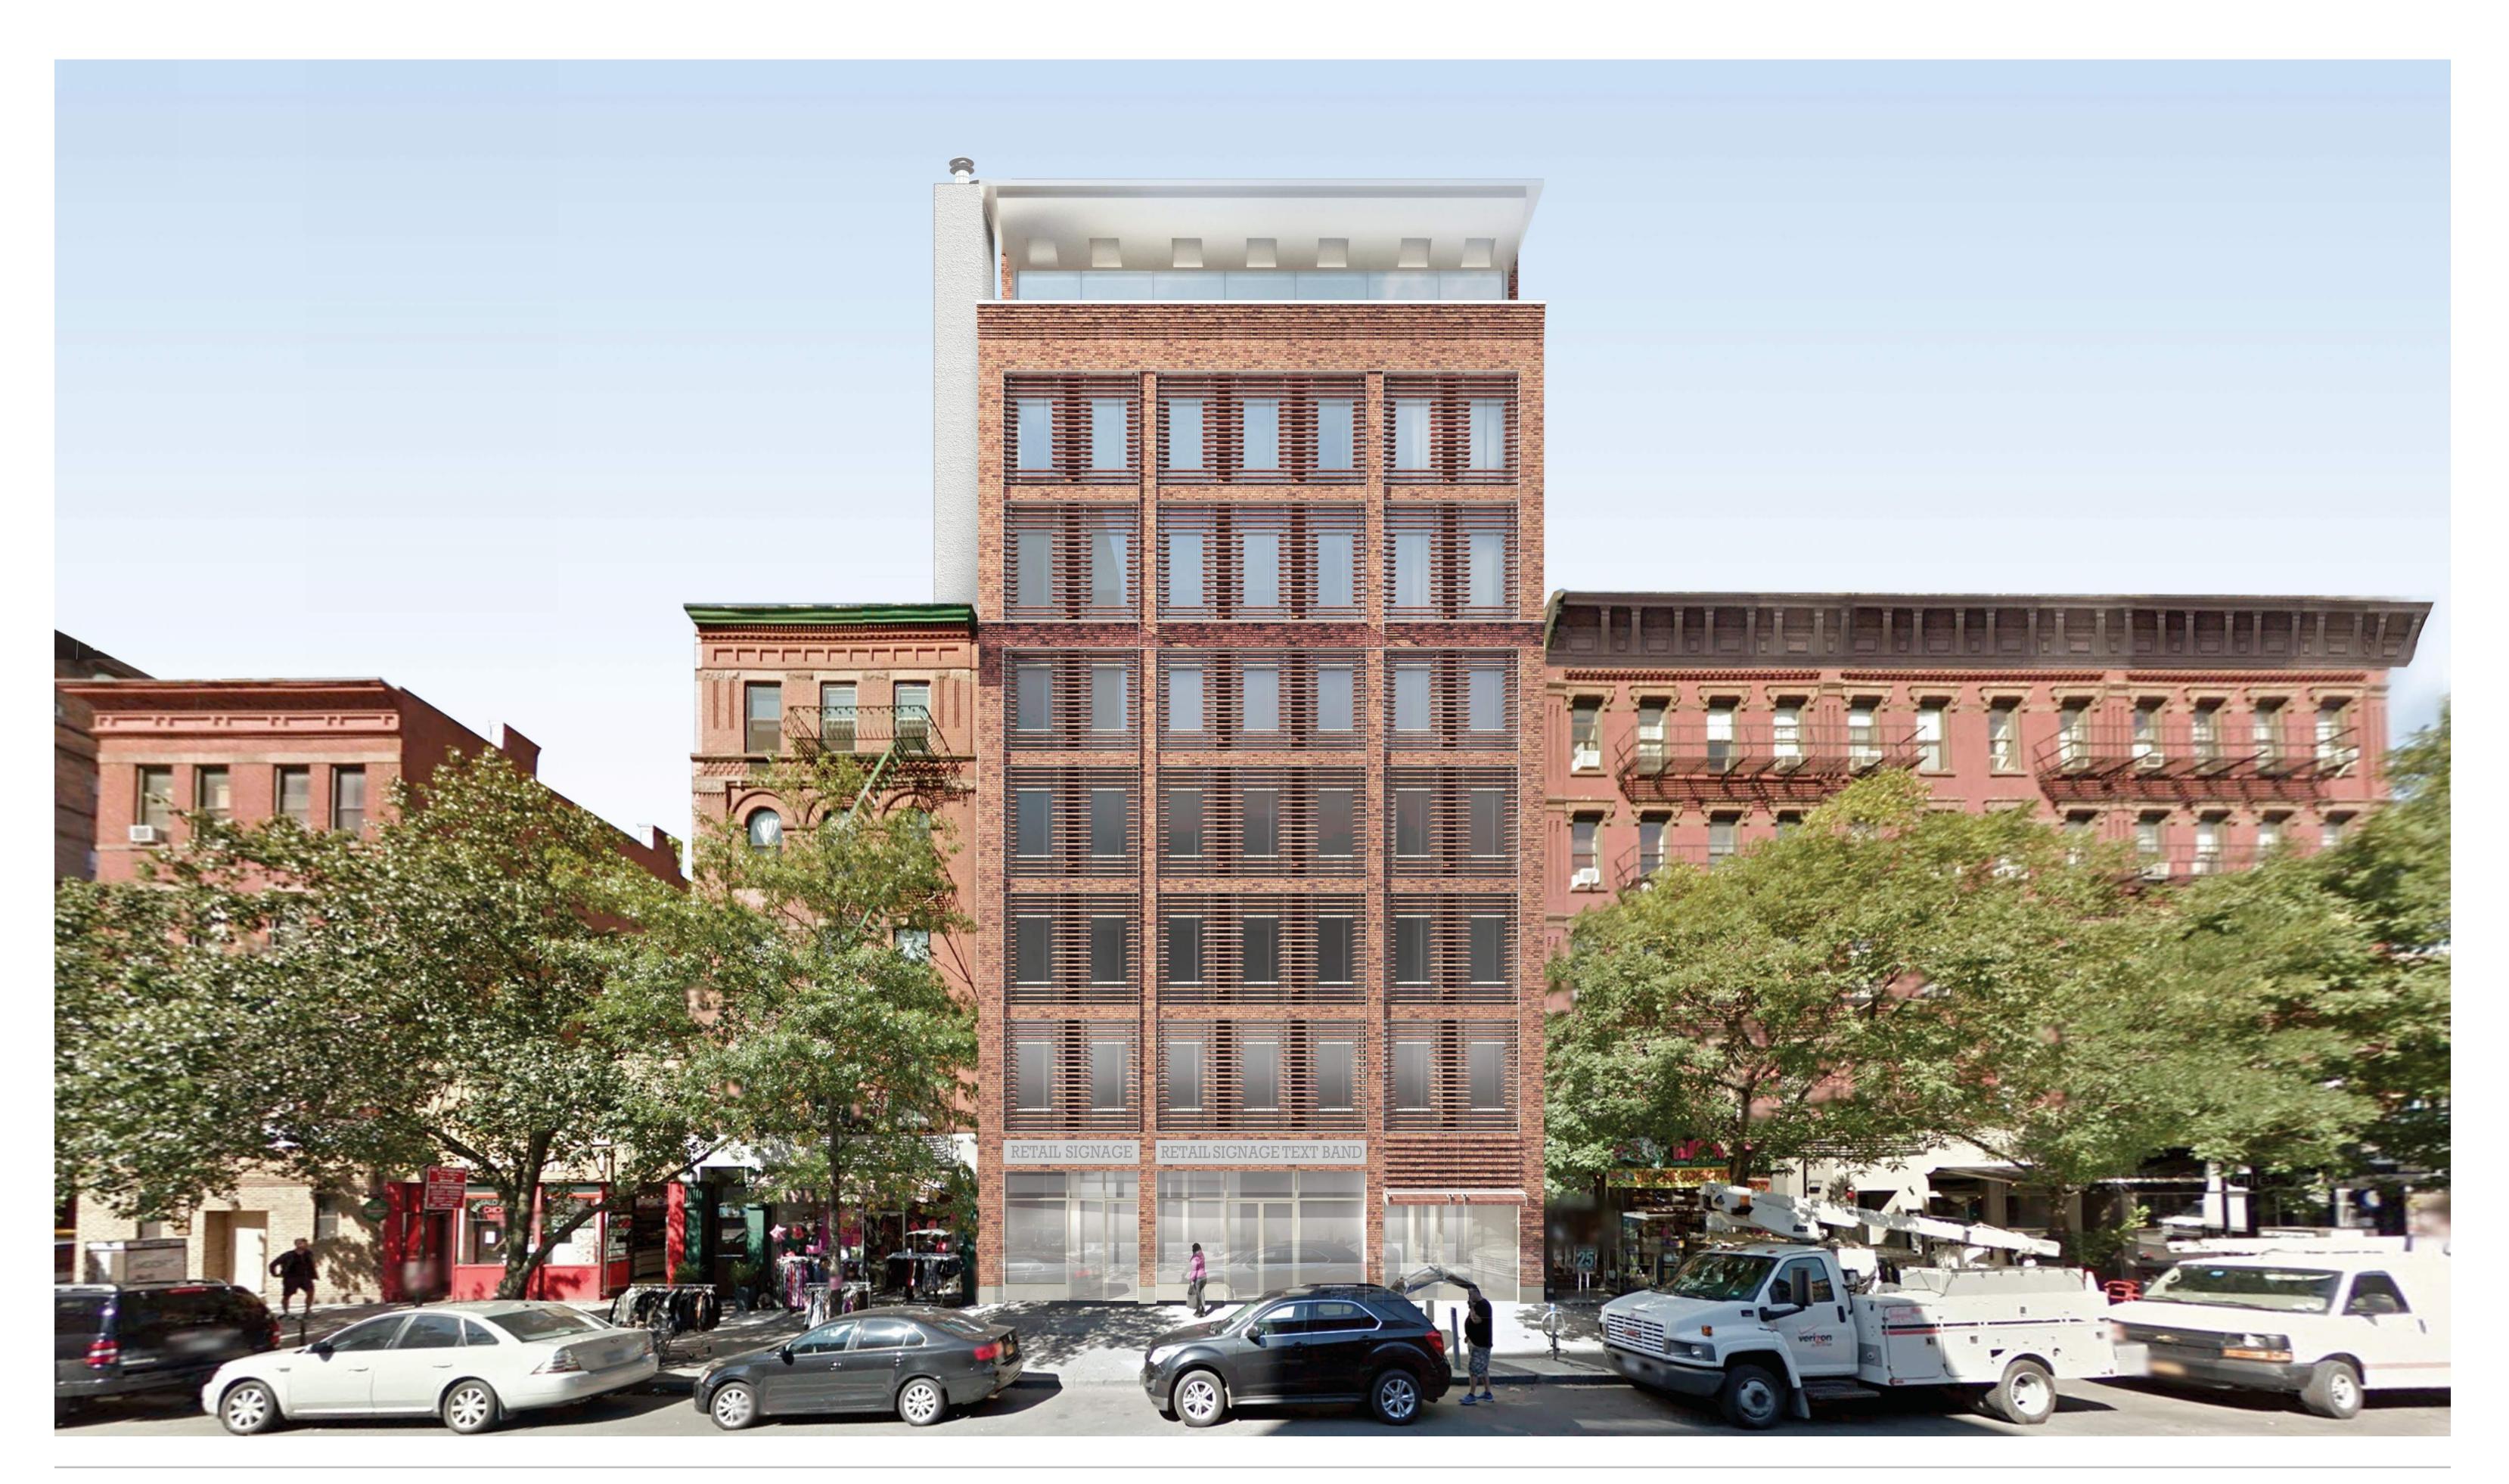

EXISTING CONDITIONS WEST SIDE OF COLUMBUS AVE. w82ND TO w83RD

466-468 COLUMBUS AVENUE

SITE 466 COLUMBUS AVENUE BKSK

05.02.16

COLUMBUS AVENUE PROPOSED VIEW NORTH

SITE

466 COLUMBUS AVENUE

3KSK

VIEW LOOKING WEST

466 COLUMBUS AVENUE

PROPOSED VIEW NORTH

PROPOSEDMASSING IN CONTEXT

466 COLUMBUS AVENUE

LOOKING SOUTH