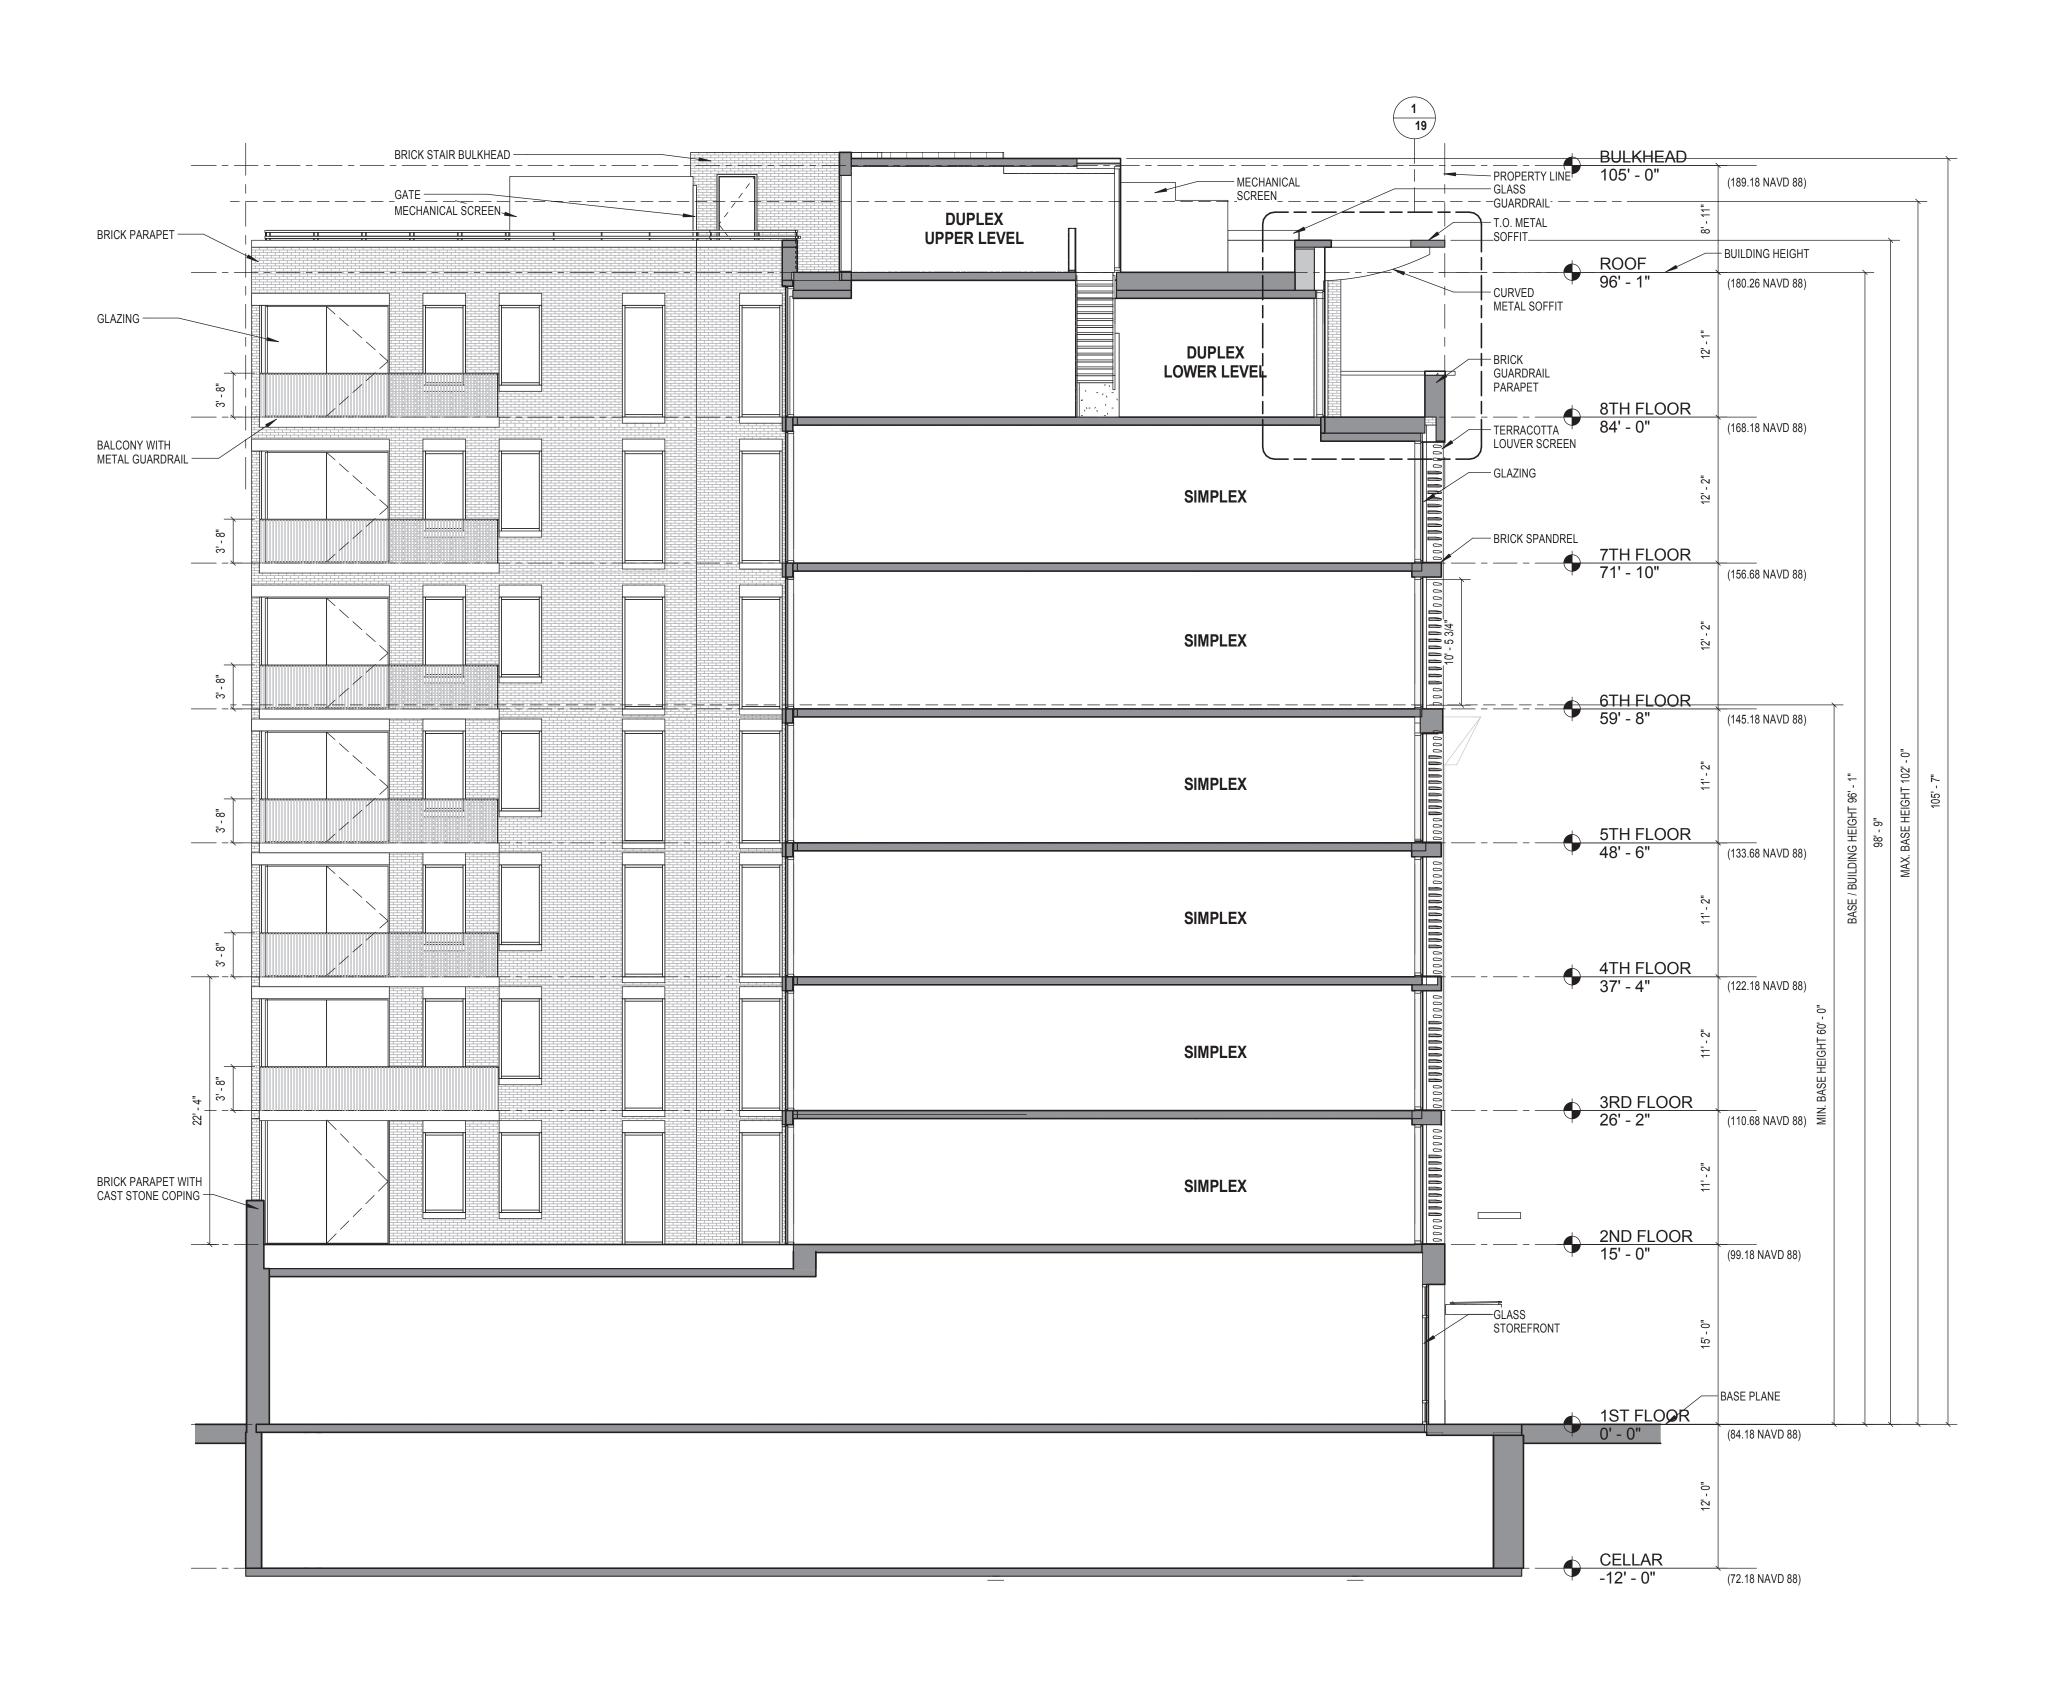

## GROUND FLOOR -STOREFRONT

FLOOR PLANS
466 COLUMBUS AVENUE

BKSK

ELEVATIONS

EXISTING PHOTO PROPOSED

EXISTING PHOTO PROPOSED