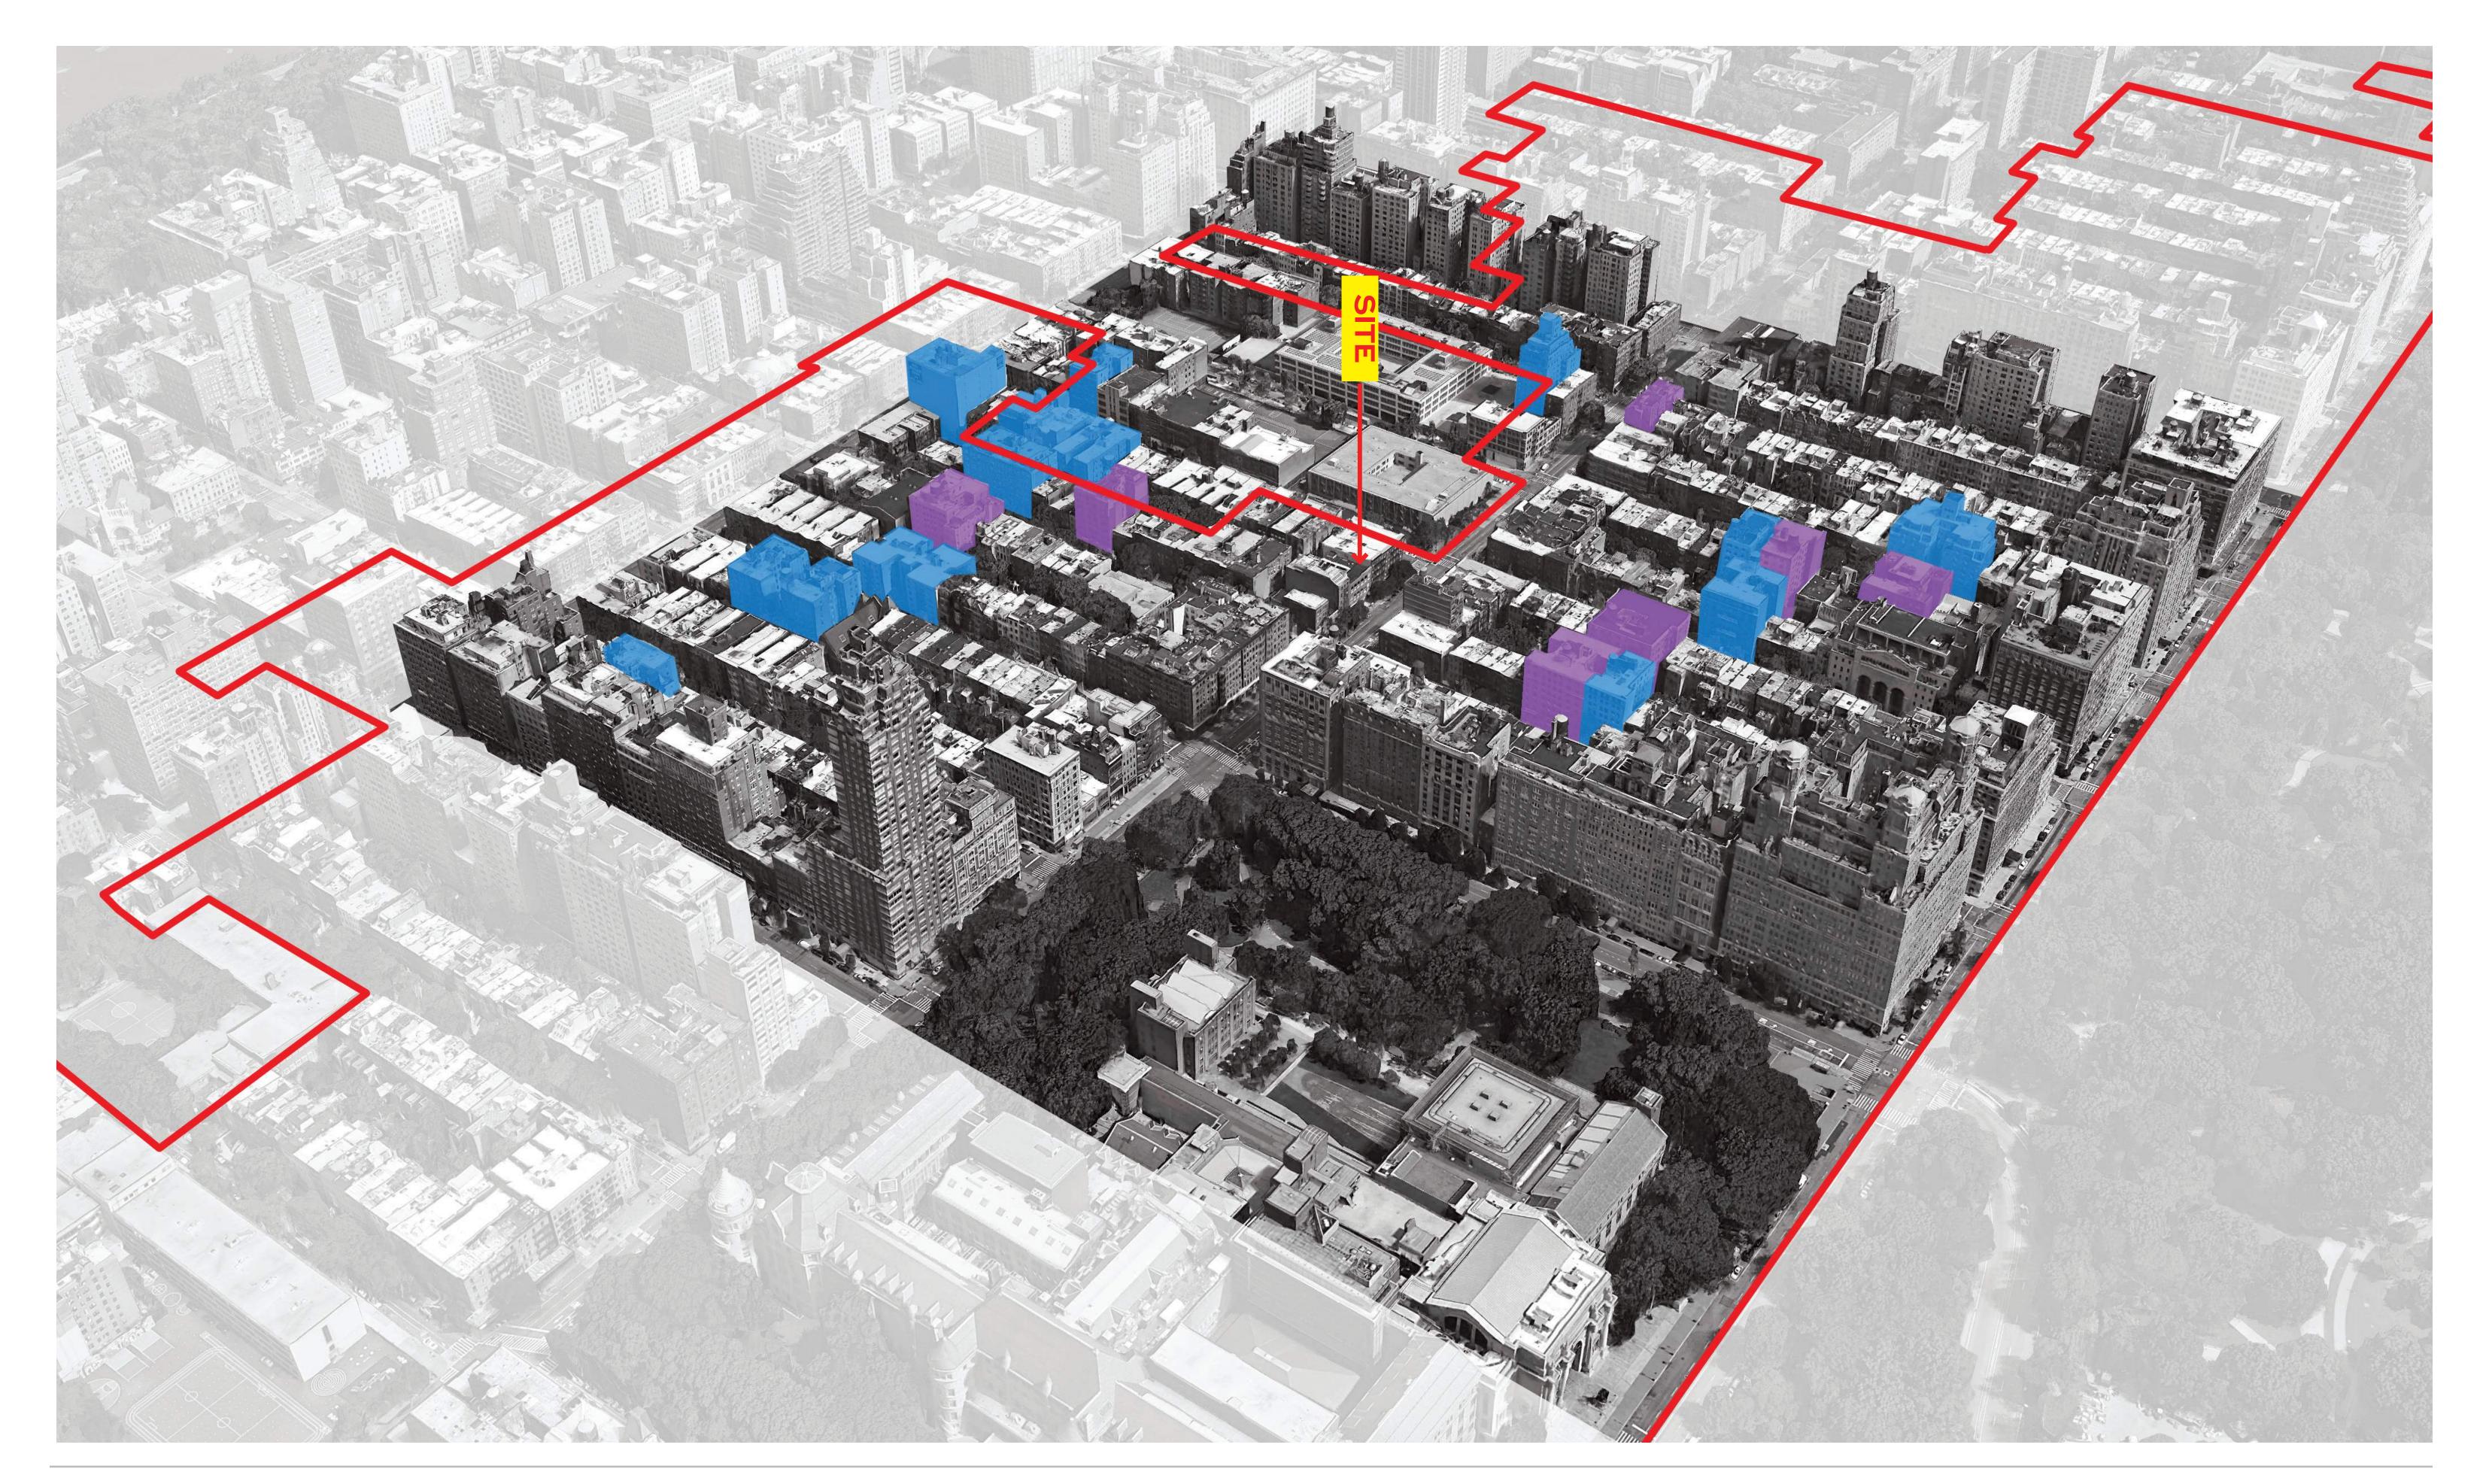

EXISTING CONDITIONS WEST SIDE OF COLUMBUS AVE. w82ND TO w83RD

466-468 COLUMBUS AVENUE

SITE 466 COLUMBUS AVENUE BKSK

05.02.16

COLUMBUS AVENUE PROPOSED VIEW NORTH

SITE

466 COLUMBUS AVENUE

3KSK