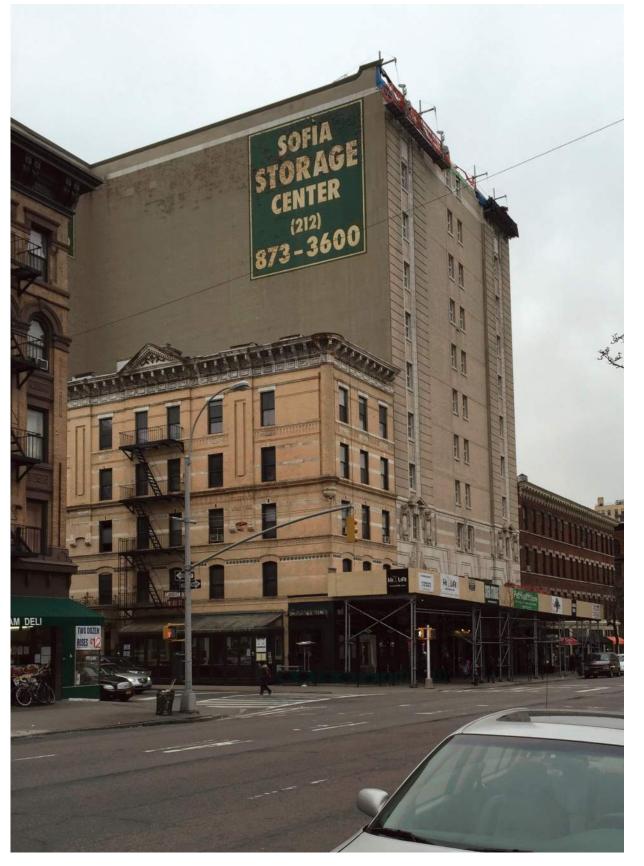

## NEIGHBORHOOD PHOTOS - EAST SIDE OF COLUMBUS

Columbus Ave. and 85th St.

Columbus Ave. and 71st St.

Columbus Ave. and 86th St.

Columbus Ave. and 86th St.

UPPER WEST SIDE - TALL MID - BLOCK BUILDINGS

475 AMSTERDAM AVENUE

41 WEST 83RD ST

46 WEST 83RD STREET

146 WEST 82ND STREET

41 WEST 82ND ST

127 WEST 82ND STREET

COLUMBUS AND W85TH 122 WEST 72ND STREET 50 WEST 72ND STREET

COLUMBUS AVENUE 2-STORY TOP ABOVE 5-STORY BASE / TALL MID BLOCK CROSS TOWN STREET BUILDINGS