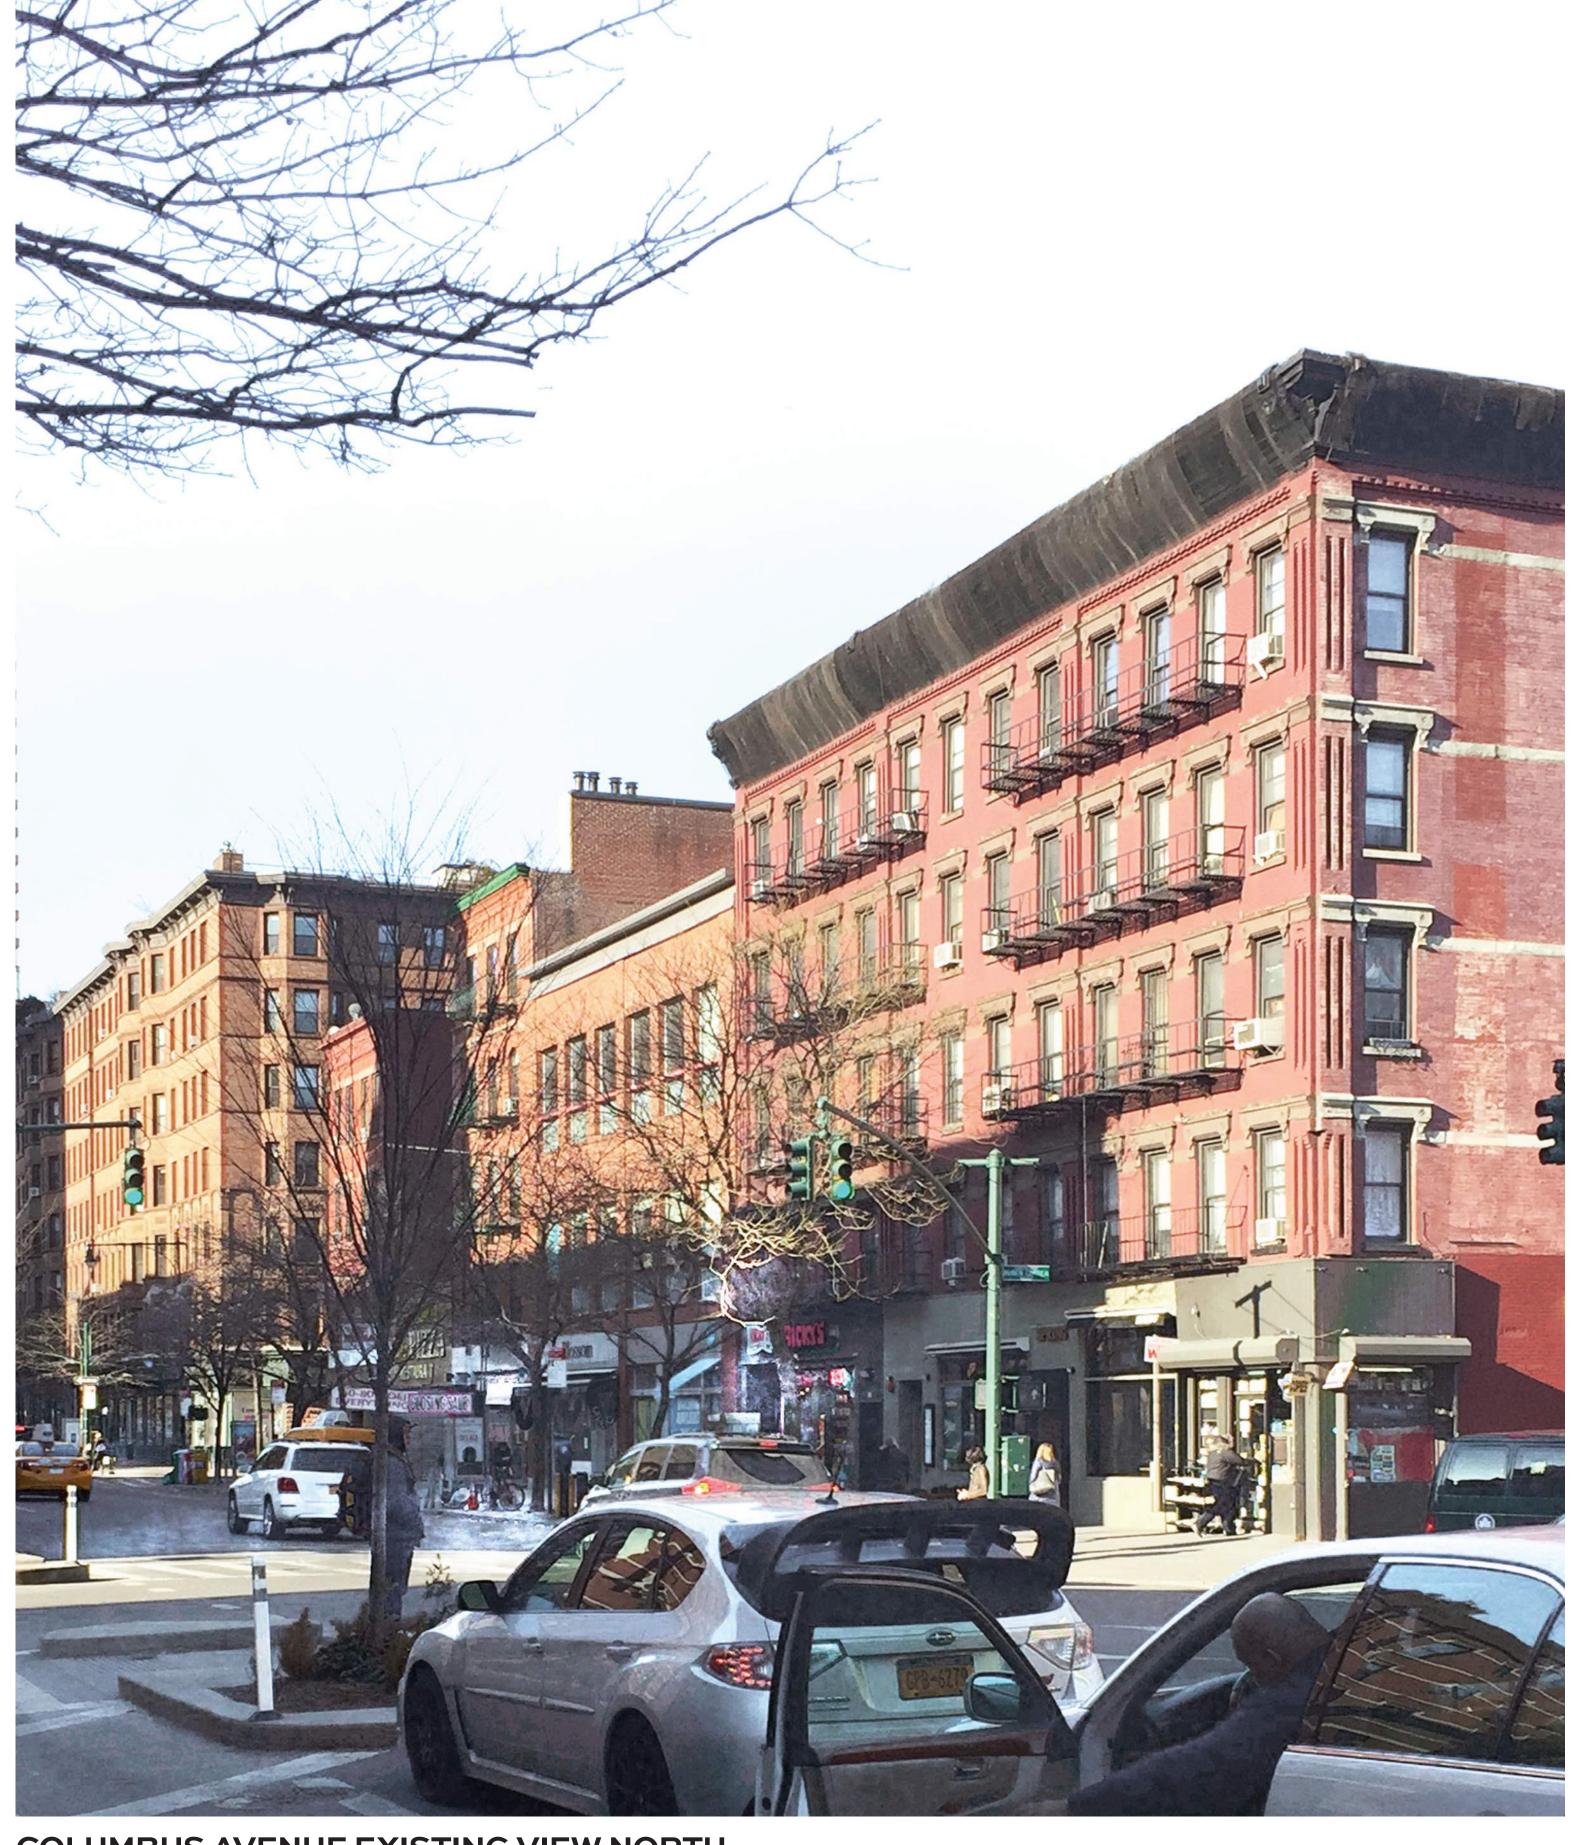

EXISTING CONDITIONS WEST SIDE OF COLUMBUS AVE. w82ND TO w83RD

466-468 COLUMBUS AVENUE

SITE 466 COLUMBUS AVENUE BKSK

05.02.16

COLUMBUS AVENUE PROPOSED VIEW NORTH

SITE

466 COLUMBUS AVENUE

3KSK