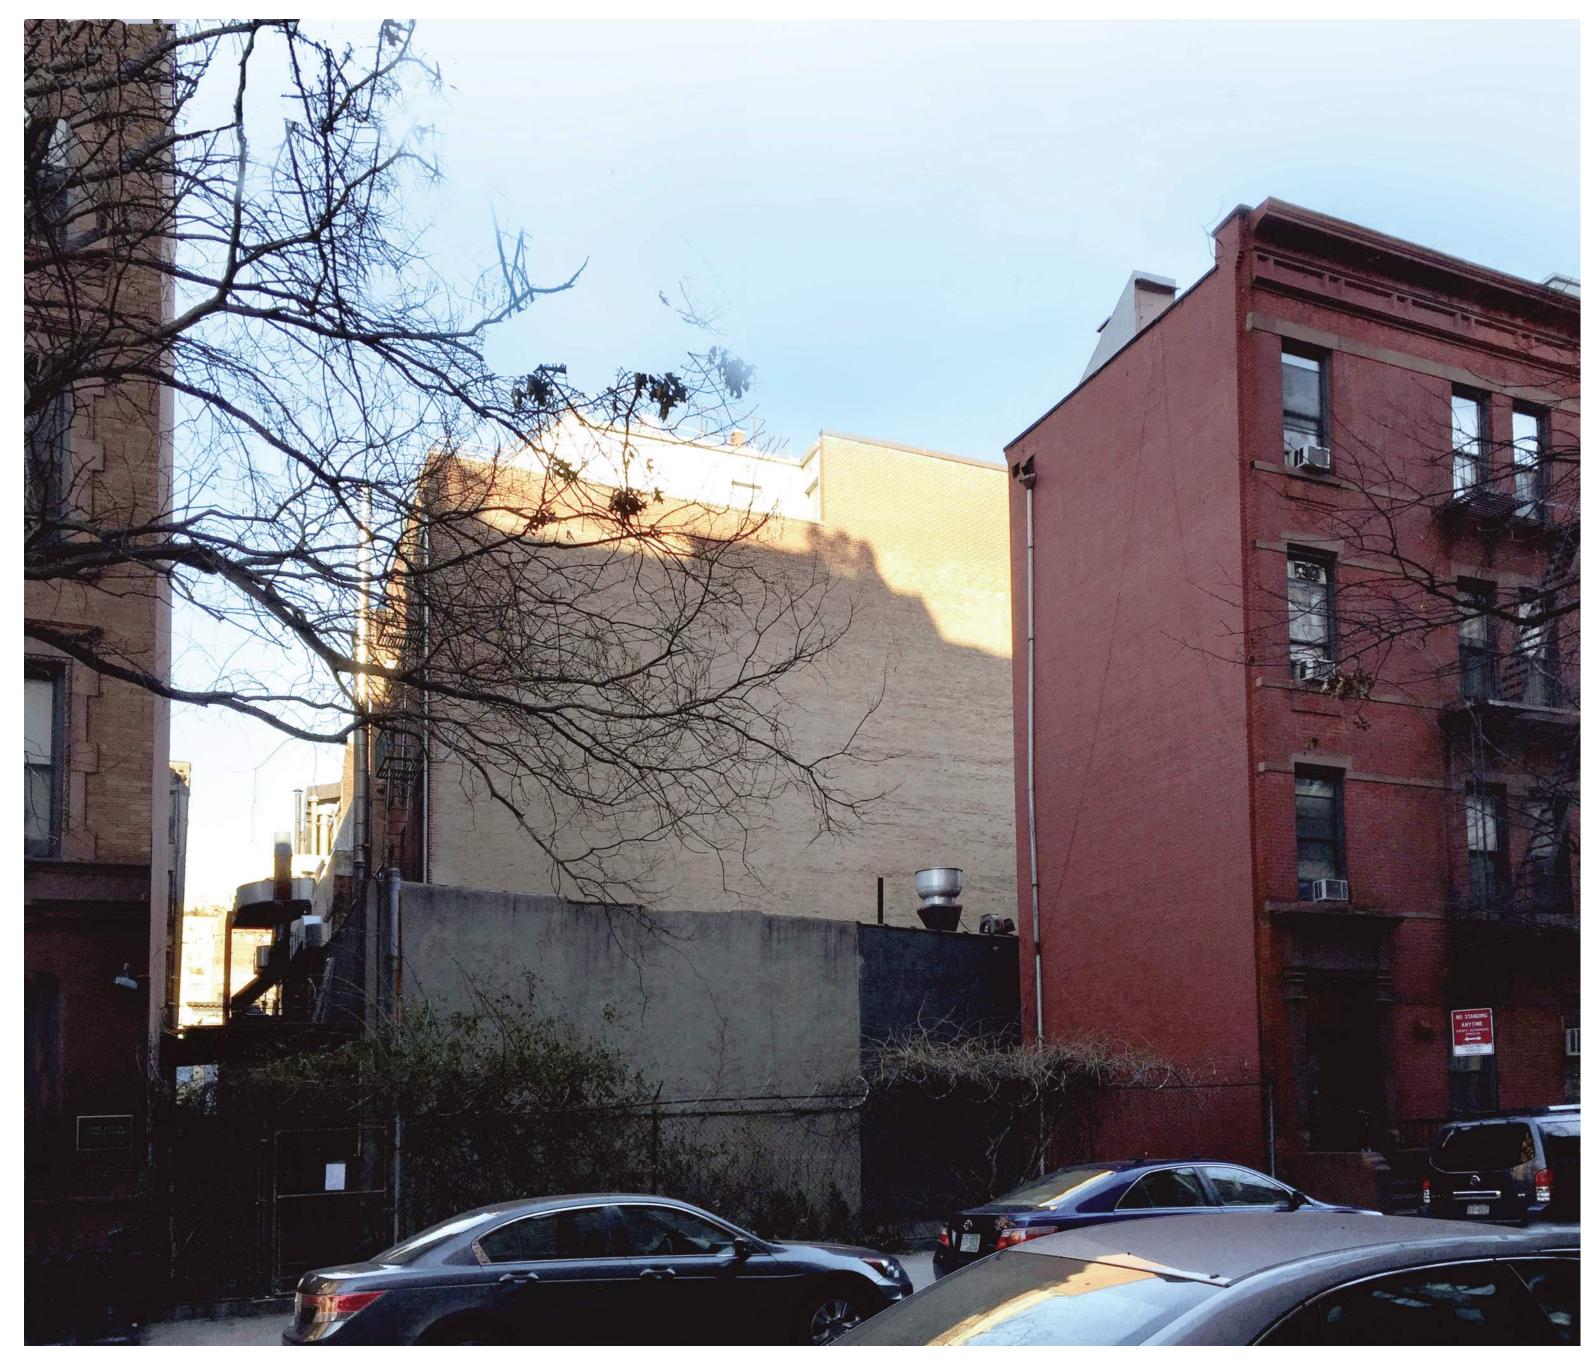

EXISTING CONDITIONS WEST SIDE OF COLUMBUS AVE. w82ND TO w83RD

466-468 COLUMBUS AVENUE

SITE 466 COLUMBUS AVENUE BKSK

05.02.16

COLUMBUS AVENUE PROPOSED VIEW NORTH

SITE

466 COLUMBUS AVENUE

3KSK