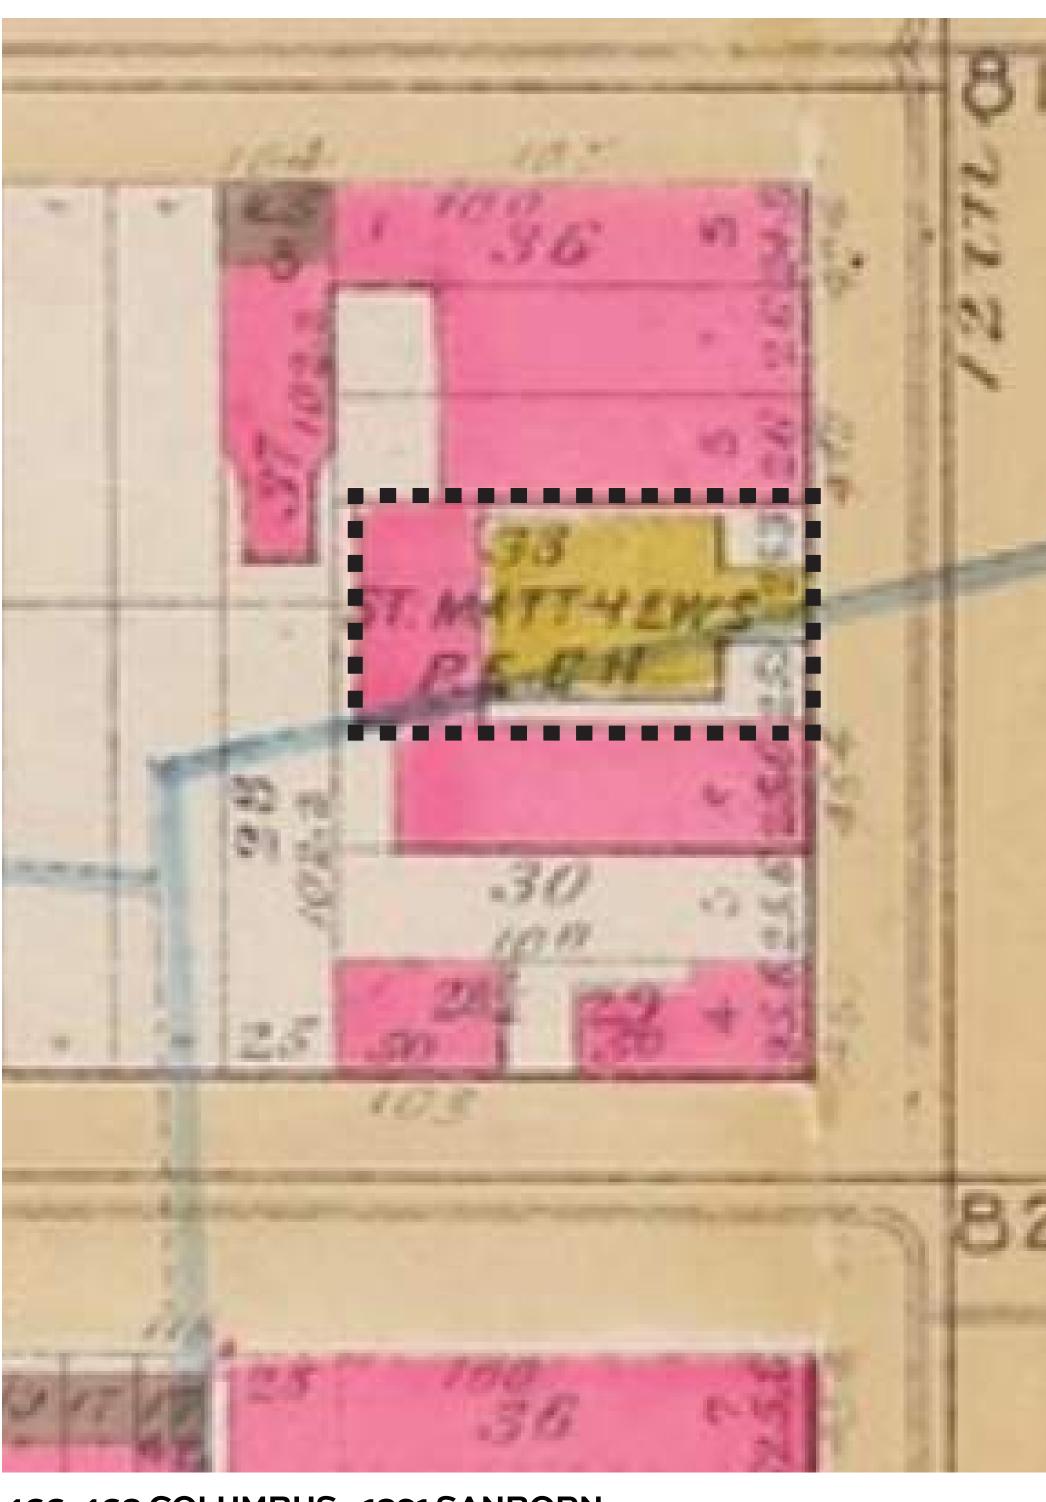

ST. MATTHEWS CHURCH

466-468 COLUMBUS 1891 SANBORN
ST. MATTHEWS CHURCH

466-468 COLUMBUS 1898 SANBORN

2-STORY COMMERCIAL BUILDING

466-468 COLUMBUS 1916 SANBORN

466-468 COLUMBUS 1980'S TAX PHOTO

COLUMBUS AVENUE BUILDING HEIGHTS - WEST SIDE