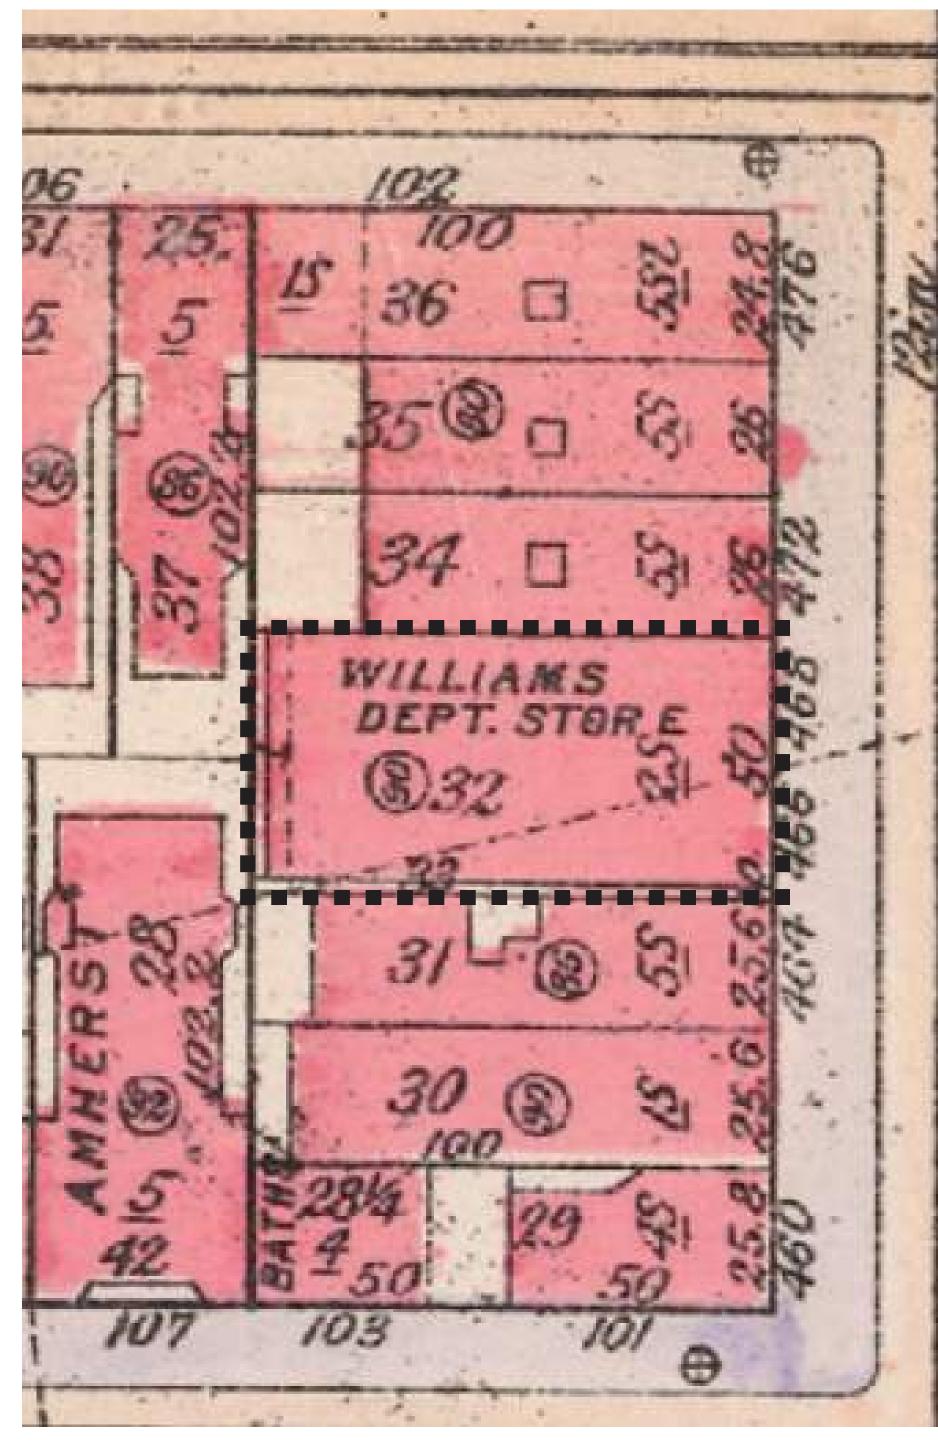

ST. MATTHEWS CHURCH

466-468 COLUMBUS 1891 SANBORN
ST. MATTHEWS CHURCH

466-468 COLUMBUS 1898 SANBORN

2-STORY COMMERCIAL BUILDING

466-468 COLUMBUS 1916 SANBORN

466-468 COLUMBUS 1980'S TAX PHOTO

COLUMBUS AVENUE BUILDING HEIGHTS - WEST SIDE