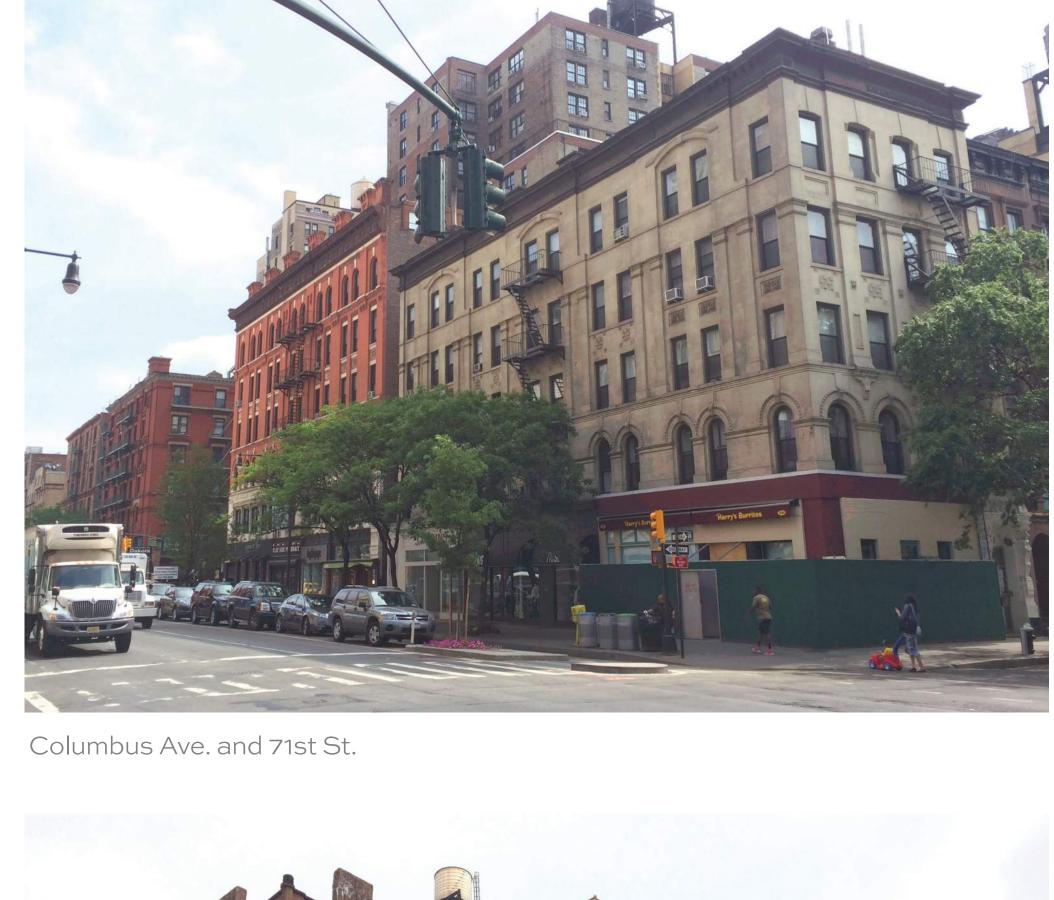

## NEIGHBORHOOD PHOTOS - EAST SIDE OF COLUMBUS

Columbus Ave. and 85th St.

Columbus Ave. and 71st St.

Columbus Ave. and 86th St.

Columbus Ave. and 86th St.

UPPER WEST SIDE - TALL MID - BLOCK BUILDINGS

475 AMSTERDAM AVENUE