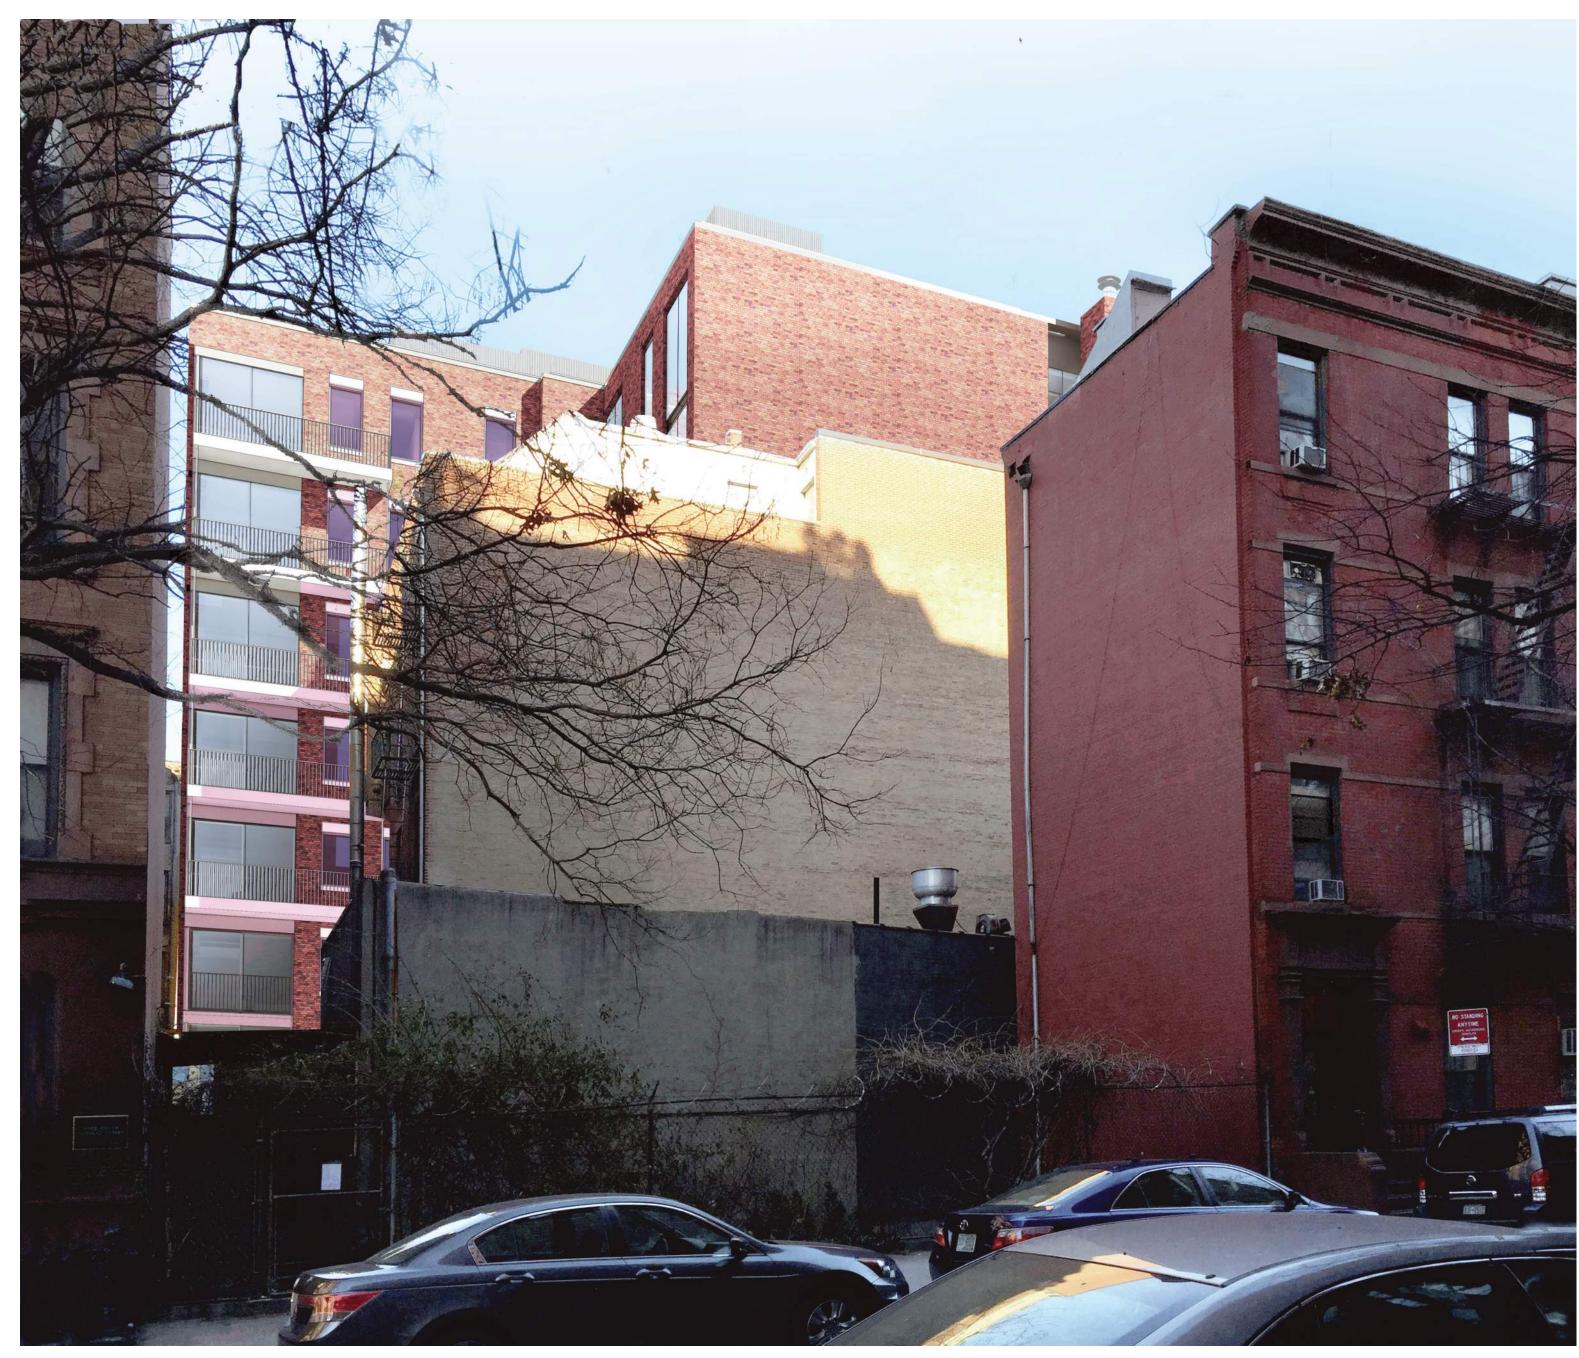

EXISTING CONDITIONS WEST SIDE OF COLUMBUS AVE. w82ND TO w83RD

466-468 COLUMBUS AVENUE

SITE 466 COLUMBUS AVENUE BKSK

05.02.16

COLUMBUS AVENUE PROPOSED VIEW NORTH

SITE

466 COLUMBUS AVENUE

3KSK