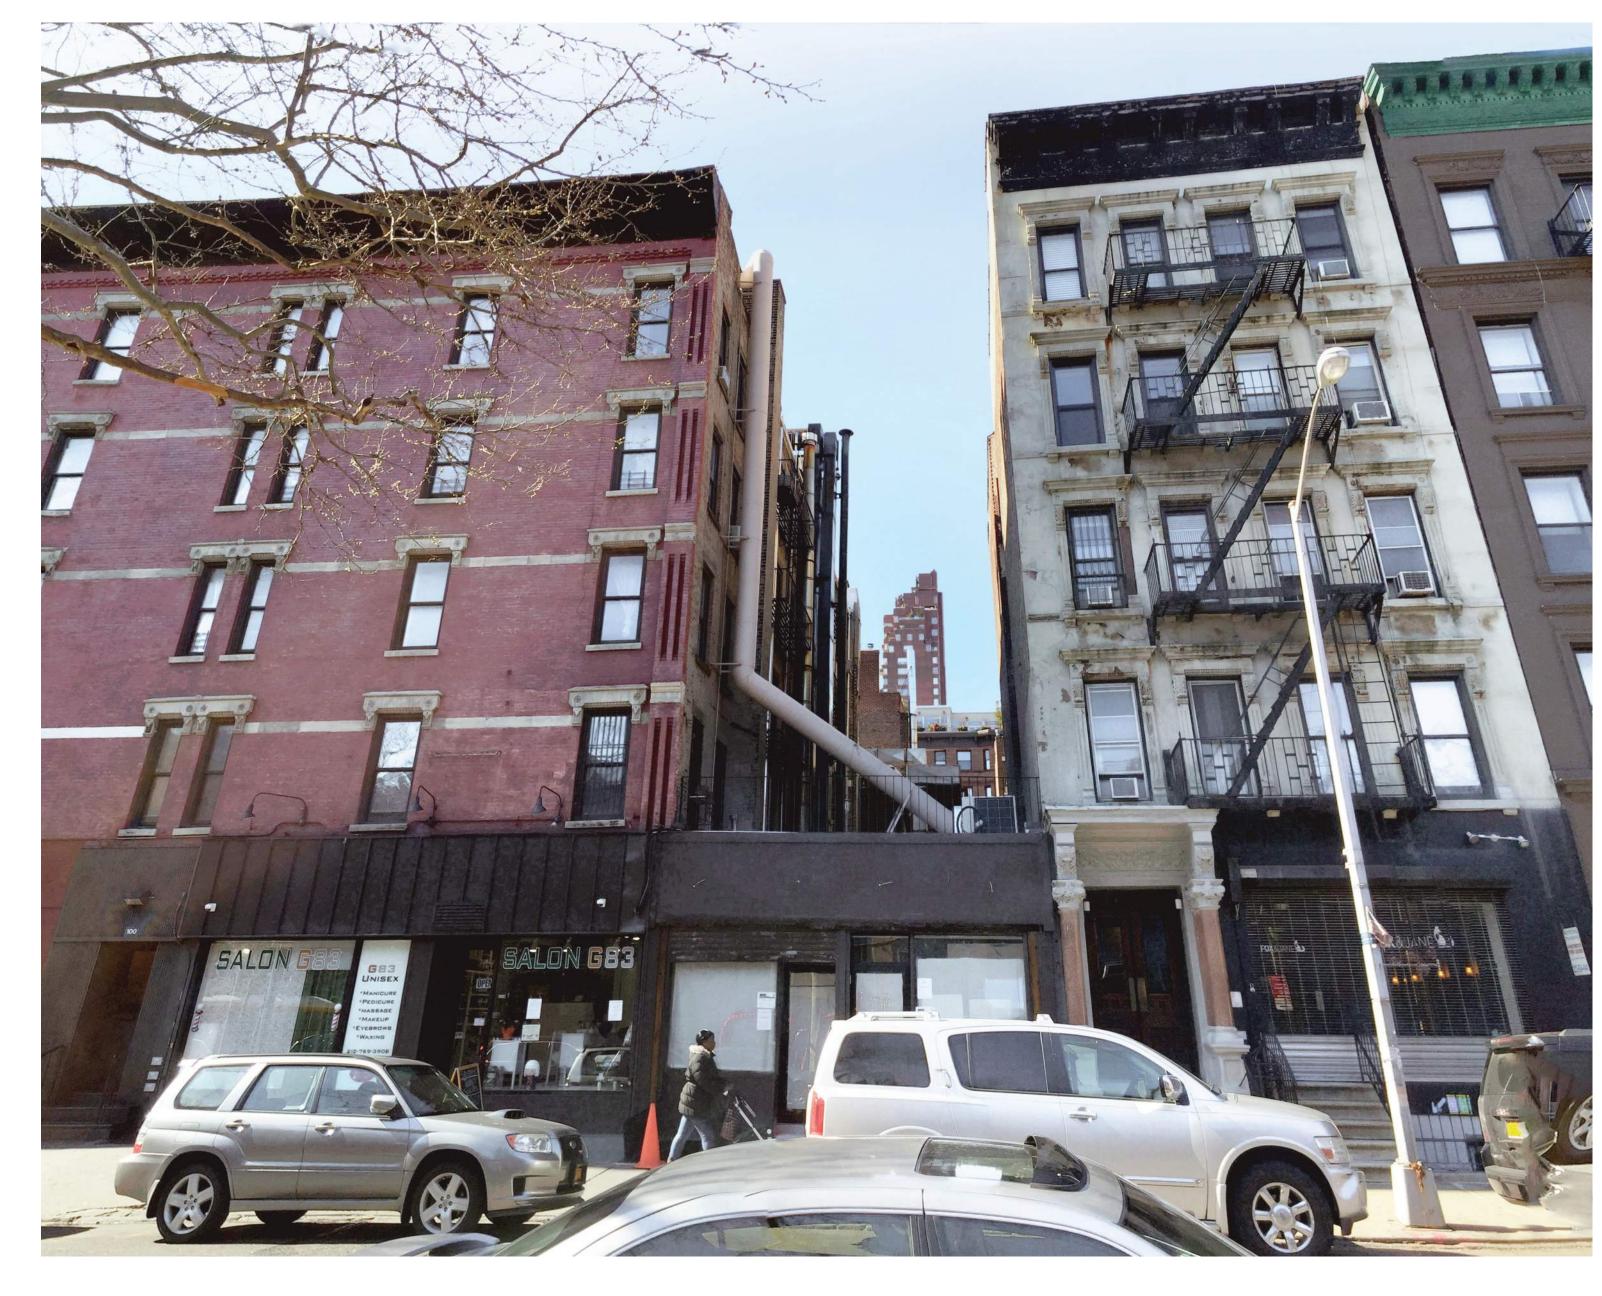

## NEIGHBORHOOD PHOTOS - EAST SIDE OF COLUMBUS

Columbus Ave. and 85th St.

Columbus Ave. and 71st St.

Columbus Ave. and 86th St.

Columbus Ave. and 86th St.

UPPER WEST SIDE - TALL MID - BLOCK BUILDINGS

475 AMSTERDAM AVENUE