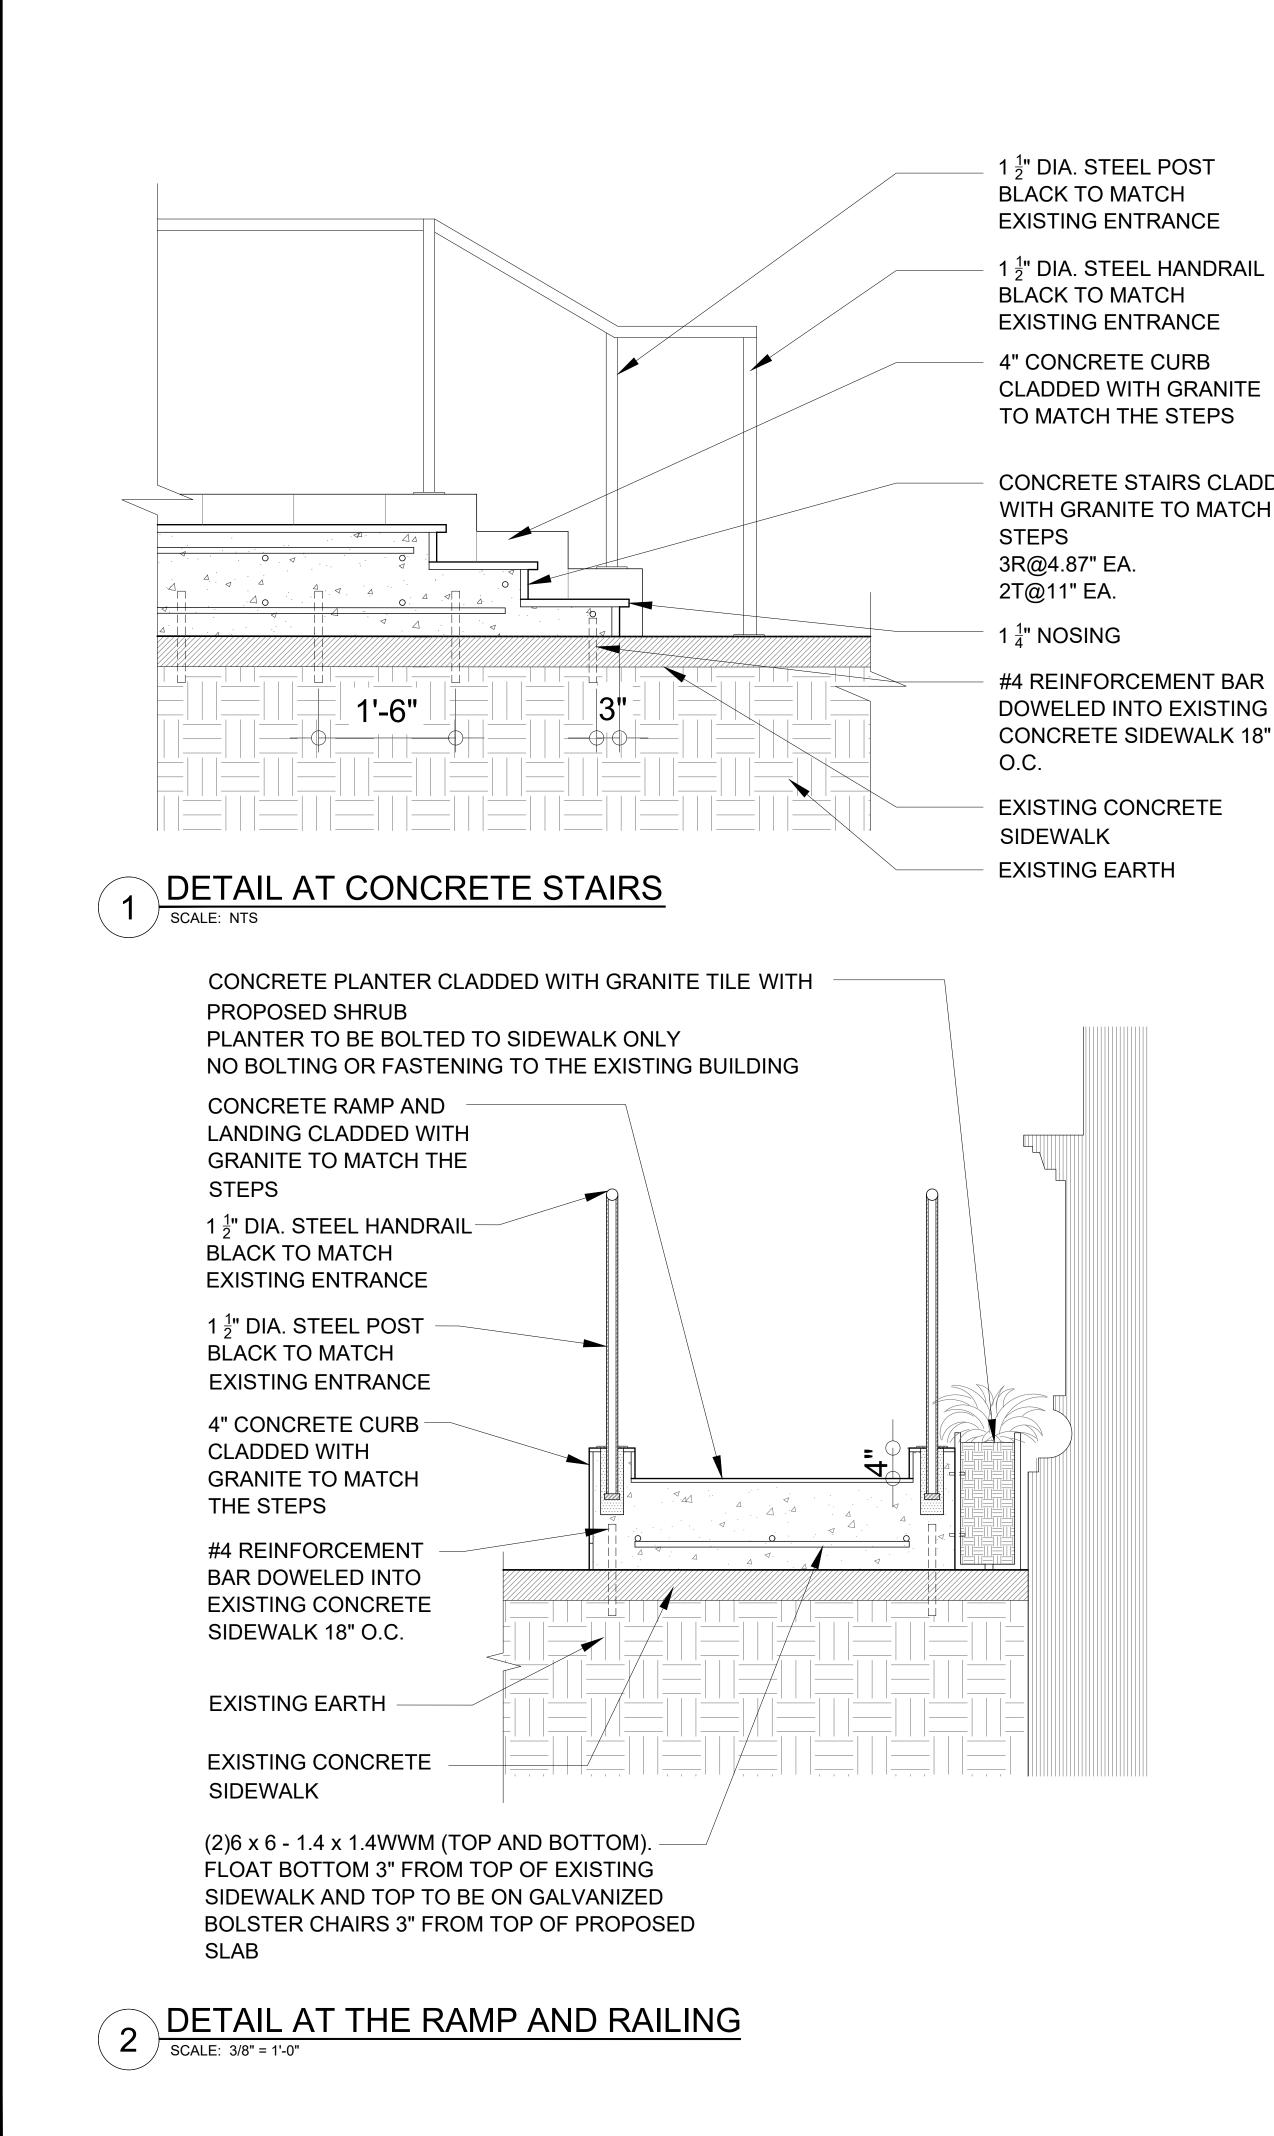

CONCRETE STAIRS CLADDED WITH GRANITE TO MATCH THE

 $1\frac{1}{2}$ " DIA. STEEL HANDRAIL BLACK TO MATCH EXISTING ENTRANCE

 $1\frac{1}{2}$ " DIA. STEEL POST BLACK TO MATCH EXISTING ENTRANCE

#4 REINFORCEMENT BAR DOWELED IN TO EXISTING CONCRETE SIDEWALK 18" O.C.

PROPOSED SHRUBS CONCRETE PLANTER CLADDED WITH GRANITE TILE WITH PROPOSED SHRUB PLANTER TO BE BOLTED TO SIDEWALK ONLY NO BOLTING OR FASTENING TO THE EXISTING BUILDING

EXISTING CONCRETE SIDEWALK

EXISTING EARTH

4" CONCRETE CURB CLADDED WITH GRANITE TO MATCH THE STEPS

CONCRETE RAMP CLADDED WITH GRANITE TO MATCH THE STEPS

(2)6 x 6 - 1.4 x 1.4WWM (TOP AND BOTTOM). FLOAT BOTTOM 3" FROM TOP OF EXISTING SIDEWALK AND TOP TO BE ON GALVANIZED BOLSTER CHAIRS 3" FROM TOP OF PROPOSED SLAB