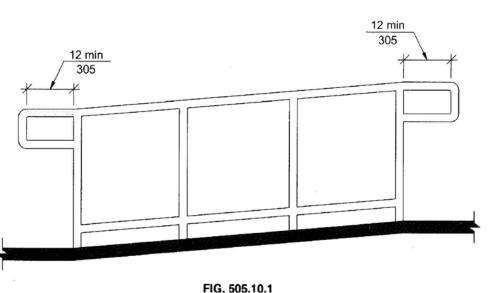

(b) Ramps

FIG. 505.10.1 TOP AND BOTTOM HANDRAIL EXTENSIONS AT RAMPS

FIG. 303.2 CARPET ON FLOOR SURFACES

FIG. 303.3 BEVELED CHANGES IN LEVEL

|                                                                                                                                                                                |                                  | D. REVISIONS                |                                 |                         |   | ate:   |       |
|--------------------------------------------------------------------------------------------------------------------------------------------------------------------------------|----------------------------------|-----------------------------|---------------------------------|-------------------------|---|--------|-------|
|                                                                                                                                                                                |                                  |                             |                                 |                         |   |        |       |
|                                                                                                                                                                                |                                  |                             |                                 |                         |   |        |       |
|                                                                                                                                                                                | PHILIP                           |                             |                                 |                         |   |        |       |
|                                                                                                                                                                                |                                  |                             |                                 |                         |   |        |       |
|                                                                                                                                                                                |                                  |                             | CHITECTS                        |                         |   |        |       |
|                                                                                                                                                                                |                                  |                             | TECTURE • PLAN<br>RAHAM AVENUE  |                         |   |        |       |
|                                                                                                                                                                                |                                  |                             | (LYN, N.Y. 1121<br>18) 349–3350 | 1<br>FAX (718) 349–3479 |   |        |       |
| _                                                                                                                                                                              | PRC                              | JECT ADDRESS                | •                               | END AVENUE              |   |        |       |
|                                                                                                                                                                                |                                  | -                           | 004 VVESI                       | AN, NY 10025            |   |        |       |
|                                                                                                                                                                                | PROJECT SCOPE:                   |                             |                                 |                         |   |        |       |
| Ę                                                                                                                                                                              | NEW ADA RAMP                     |                             |                                 |                         |   |        |       |
| PROJECT SCOPE: NEW ADA RAMP   SHEET TITLE: PLAN AND SECTION OF NEW ADA   VOYOGO CLIENT:   YMY MANAGEMENT JOB #:   YMY MANAGEMENT 5014 16TH AVENUE,   BROOKLYN, NY 11204 JOB #: |                                  |                             |                                 |                         |   |        |       |
| , A                                                                                                                                                                            | PLAN AND SECTION OF NEW ADA RAMP |                             |                                 |                         |   |        |       |
| Z                                                                                                                                                                              | CLI                              | ENT:                        |                                 | JOB #:                  |   |        |       |
| SCP                                                                                                                                                                            |                                  | YMY MANAGE                  |                                 |                         |   |        |       |
| ŐĹ                                                                                                                                                                             |                                  | 5014 16TH AV<br>BROOKLYN, N |                                 |                         |   |        |       |
| Ч                                                                                                                                                                              | SEA                              | ۸L                          |                                 | DATE:                   |   | 11/03/ | /2017 |
| Ξ                                                                                                                                                                              |                                  |                             |                                 | PROJECT NO:             |   |        | 7678  |
| 7                                                                                                                                                                              |                                  |                             |                                 | DRAWN BY:               |   |        | SM    |
| 201                                                                                                                                                                            |                                  |                             |                                 | CHECK BY:               |   |        | ΡΤΑ   |
| © 1990 - 2017 PHILIP                                                                                                                                                           |                                  | A-104.00                    |                                 |                         |   |        |       |
| `<br>©                                                                                                                                                                         |                                  |                             |                                 | SHEET                   | 6 | OF     | 8     |