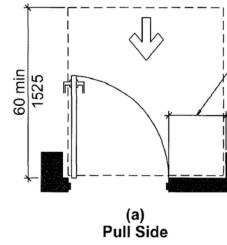

(b) Ramps

FIG. 505.10.1 TOP AND BOTTOM HANDRAIL EXTENSIONS AT RAMPS

FIG. 303.2 CARPET ON FLOOR SURFACES

FIG. 303.3 BEVELED CHANGES IN LEVEL

|                                                                                                                                                                                |                                  | D. REVISIONS                |                                 |                         |   | ate:   |       |
|--------------------------------------------------------------------------------------------------------------------------------------------------------------------------------|----------------------------------|-----------------------------|---------------------------------|-------------------------|---|--------|-------|
|                                                                                                                                                                                |                                  |                             |                                 |                         |   |        |       |
|                                                                                                                                                                                |                                  |                             |                                 |                         |   |        |       |
|                                                                                                                                                                                | PHILIP                           |                             |                                 |                         |   |        |       |
|                                                                                                                                                                                |                                  |                             |                                 |                         |   |        |       |
|                                                                                                                                                                                |                                  |                             | CHITECTS                        |                         |   |        |       |
|                                                                                                                                                                                |                                  |                             | TECTURE • PLAN<br>RAHAM AVENUE  |                         |   |        |       |
|                                                                                                                                                                                |                                  |                             | (LYN, N.Y. 1121<br>18) 349–3350 | 1<br>FAX (718) 349–3479 |   |        |       |
| _                                                                                                                                                                              | PRC                              | JECT ADDRESS                | •                               | END AVENUE              |   |        |       |
|                                                                                                                                                                                |                                  | -                           | 004 VVESI                       | AN, NY 10025            |   |        |       |
|                                                                                                                                                                                | PROJECT SCOPE:                   |                             |                                 |                         |   |        |       |
| Ę                                                                                                                                                                              | NEW ADA RAMP                     |                             |                                 |                         |   |        |       |
| PROJECT SCOPE: NEW ADA RAMP   SHEET TITLE: PLAN AND SECTION OF NEW ADA   VOYOGO CLIENT:   YMY MANAGEMENT JOB #:   YMY MANAGEMENT 5014 16TH AVENUE,   BROOKLYN, NY 11204 JOB #: |                                  |                             |                                 |                         |   |        |       |
| , A                                                                                                                                                                            | PLAN AND SECTION OF NEW ADA RAMP |                             |                                 |                         |   |        |       |
| Z                                                                                                                                                                              | CLI                              | ENT:                        |                                 | JOB #:                  |   |        |       |
| SCP                                                                                                                                                                            |                                  | YMY MANAGE                  |                                 |                         |   |        |       |
| ŐĹ                                                                                                                                                                             |                                  | 5014 16TH AV<br>BROOKLYN, N |                                 |                         |   |        |       |
| Ч                                                                                                                                                                              | SEA                              | ۸L                          |                                 | DATE:                   |   | 11/03/ | /2017 |
| Ξ                                                                                                                                                                              |                                  |                             |                                 | PROJECT NO:             |   |        | 7678  |
| 7                                                                                                                                                                              |                                  |                             |                                 | DRAWN BY:               |   |        | SM    |
| 201                                                                                                                                                                            |                                  |                             |                                 | CHECK BY:               |   |        | ΡΤΑ   |
| © 1990 - 2017 PHILIP                                                                                                                                                           |                                  | A-104.00                    |                                 |                         |   |        |       |
| `<br>©                                                                                                                                                                         |                                  |                             |                                 | SHEET                   | 6 | OF     | 8     |