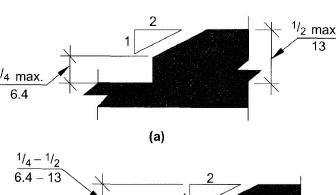

(b) Ramps

FIG. 505.10.1 TOP AND BOTTOM HANDRAIL EXTENSIONS AT RAMPS

FIG. 303.2 CARPET ON FLOOR SURFACES

FIG. 303.3 BEVELED CHANGES IN LEVEL

|                                                                                                                                                                                |                                  | D. REVISIONS                |                                 |                         |   | ate:   |       |
|--------------------------------------------------------------------------------------------------------------------------------------------------------------------------------|----------------------------------|-----------------------------|---------------------------------|-------------------------|---|--------|-------|
|                                                                                                                                                                                |                                  |                             |                                 |                         |   |        |       |
|                                                                                                                                                                                |                                  |                             |                                 |                         |   |        |       |
|                                                                                                                                                                                | PHILIP                           |                             |                                 |                         |   |        |       |
|                                                                                                                                                                                |                                  |                             |                                 |                         |   |        |       |
|                                                                                                                                                                                |                                  |                             | CHITECTS                        |                         |   |        |       |
|                                                                                                                                                                                |                                  |                             | TECTURE • PLAN<br>RAHAM AVENUE  |                         |   |        |       |
|                                                                                                                                                                                |                                  |                             | (LYN, N.Y. 1121<br>18) 349–3350 | 1<br>FAX (718) 349–3479 |   |        |       |
| _                                                                                                                                                                              | PRC                              | JECT ADDRESS                | •                               | END AVENUE              |   |        |       |
|                                                                                                                                                                                |                                  | -                           | 004 VVESI                       | AN, NY 10025            |   |        |       |
|                                                                                                                                                                                | PROJECT SCOPE:                   |                             |                                 |                         |   |        |       |
| Ę                                                                                                                                                                              | NEW ADA RAMP                     |                             |                                 |                         |   |        |       |
| PROJECT SCOPE: NEW ADA RAMP   SHEET TITLE: PLAN AND SECTION OF NEW ADA   VOYOGO CLIENT:   YMY MANAGEMENT JOB #:   YMY MANAGEMENT 5014 16TH AVENUE,   BROOKLYN, NY 11204 JOB #: |                                  |                             |                                 |                         |   |        |       |
| , A                                                                                                                                                                            | PLAN AND SECTION OF NEW ADA RAMP |                             |                                 |                         |   |        |       |
| Z                                                                                                                                                                              | CLI                              | ENT:                        |                                 | JOB #:                  |   |        |       |
| SCP                                                                                                                                                                            |                                  | YMY MANAGE                  |                                 |                         |   |        |       |
| ŐĹ                                                                                                                                                                             |                                  | 5014 16TH AV<br>BROOKLYN, N |                                 |                         |   |        |       |
| Ч                                                                                                                                                                              | SEA                              | ۸L                          |                                 | DATE:                   |   | 11/03/ | /2017 |
| Ξ                                                                                                                                                                              |                                  |                             |                                 | PROJECT NO:             |   |        | 7678  |
| 7                                                                                                                                                                              |                                  |                             |                                 | DRAWN BY:               |   |        | SM    |
| 201                                                                                                                                                                            |                                  |                             |                                 | CHECK BY:               |   |        | ΡΤΑ   |
| © 1990 - 2017 PHILIP                                                                                                                                                           |                                  | A-104.00                    |                                 |                         |   |        |       |
| `<br>©                                                                                                                                                                         |                                  |                             |                                 | SHEET                   | 6 | OF     | 8     |