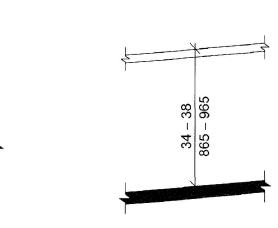

(b) Ramps

FIG. 505.10.1 TOP AND BOTTOM HANDRAIL EXTENSIONS AT RAMPS

FIG. 303.2 CARPET ON FLOOR SURFACES

FIG. 303.3 BEVELED CHANGES IN LEVEL

|                                                                                                                                                                                |                                  | D. REVISIONS                |                                 |                         |   | ate:   |       |
|--------------------------------------------------------------------------------------------------------------------------------------------------------------------------------|----------------------------------|-----------------------------|---------------------------------|-------------------------|---|--------|-------|
|                                                                                                                                                                                |                                  |                             |                                 |                         |   |        |       |
|                                                                                                                                                                                |                                  |                             |                                 |                         |   |        |       |
|                                                                                                                                                                                | PHILIP                           |                             |                                 |                         |   |        |       |
|                                                                                                                                                                                |                                  |                             |                                 |                         |   |        |       |
|                                                                                                                                                                                |                                  |                             | CHITECTS                        |                         |   |        |       |
|                                                                                                                                                                                |                                  |                             | TECTURE • PLAN<br>RAHAM AVENUE  |                         |   |        |       |
|                                                                                                                                                                                |                                  |                             | (LYN, N.Y. 1121<br>18) 349–3350 | 1<br>FAX (718) 349–3479 |   |        |       |
| _                                                                                                                                                                              | PRC                              | JECT ADDRESS                | •                               | END AVENUE              |   |        |       |
|                                                                                                                                                                                |                                  | -                           | 004 VVESI                       | AN, NY 10025            |   |        |       |
|                                                                                                                                                                                | PROJECT SCOPE:                   |                             |                                 |                         |   |        |       |
| Ę                                                                                                                                                                              | NEW ADA RAMP                     |                             |                                 |                         |   |        |       |
| PROJECT SCOPE: NEW ADA RAMP   SHEET TITLE: PLAN AND SECTION OF NEW ADA   VOYOGO CLIENT:   YMY MANAGEMENT JOB #:   YMY MANAGEMENT 5014 16TH AVENUE,   BROOKLYN, NY 11204 JOB #: |                                  |                             |                                 |                         |   |        |       |
| , A                                                                                                                                                                            | PLAN AND SECTION OF NEW ADA RAMP |                             |                                 |                         |   |        |       |
| Z                                                                                                                                                                              | CLI                              | ENT:                        |                                 | JOB #:                  |   |        |       |
| SCP                                                                                                                                                                            |                                  | YMY MANAGE                  |                                 |                         |   |        |       |
| ŐĹ                                                                                                                                                                             |                                  | 5014 16TH AV<br>BROOKLYN, N |                                 |                         |   |        |       |
| Ч                                                                                                                                                                              | SEA                              | ۸L                          |                                 | DATE:                   |   | 11/03/ | /2017 |
| Ξ                                                                                                                                                                              |                                  |                             |                                 | PROJECT NO:             |   |        | 7678  |
| 7                                                                                                                                                                              |                                  |                             |                                 | DRAWN BY:               |   |        | SM    |
| 201                                                                                                                                                                            |                                  |                             |                                 | CHECK BY:               |   |        | ΡΤΑ   |
| © 1990 - 2017 PHILIP                                                                                                                                                           |                                  | A-104.00                    |                                 |                         |   |        |       |
| `<br>©                                                                                                                                                                         |                                  |                             |                                 | SHEET                   | 6 | OF     | 8     |