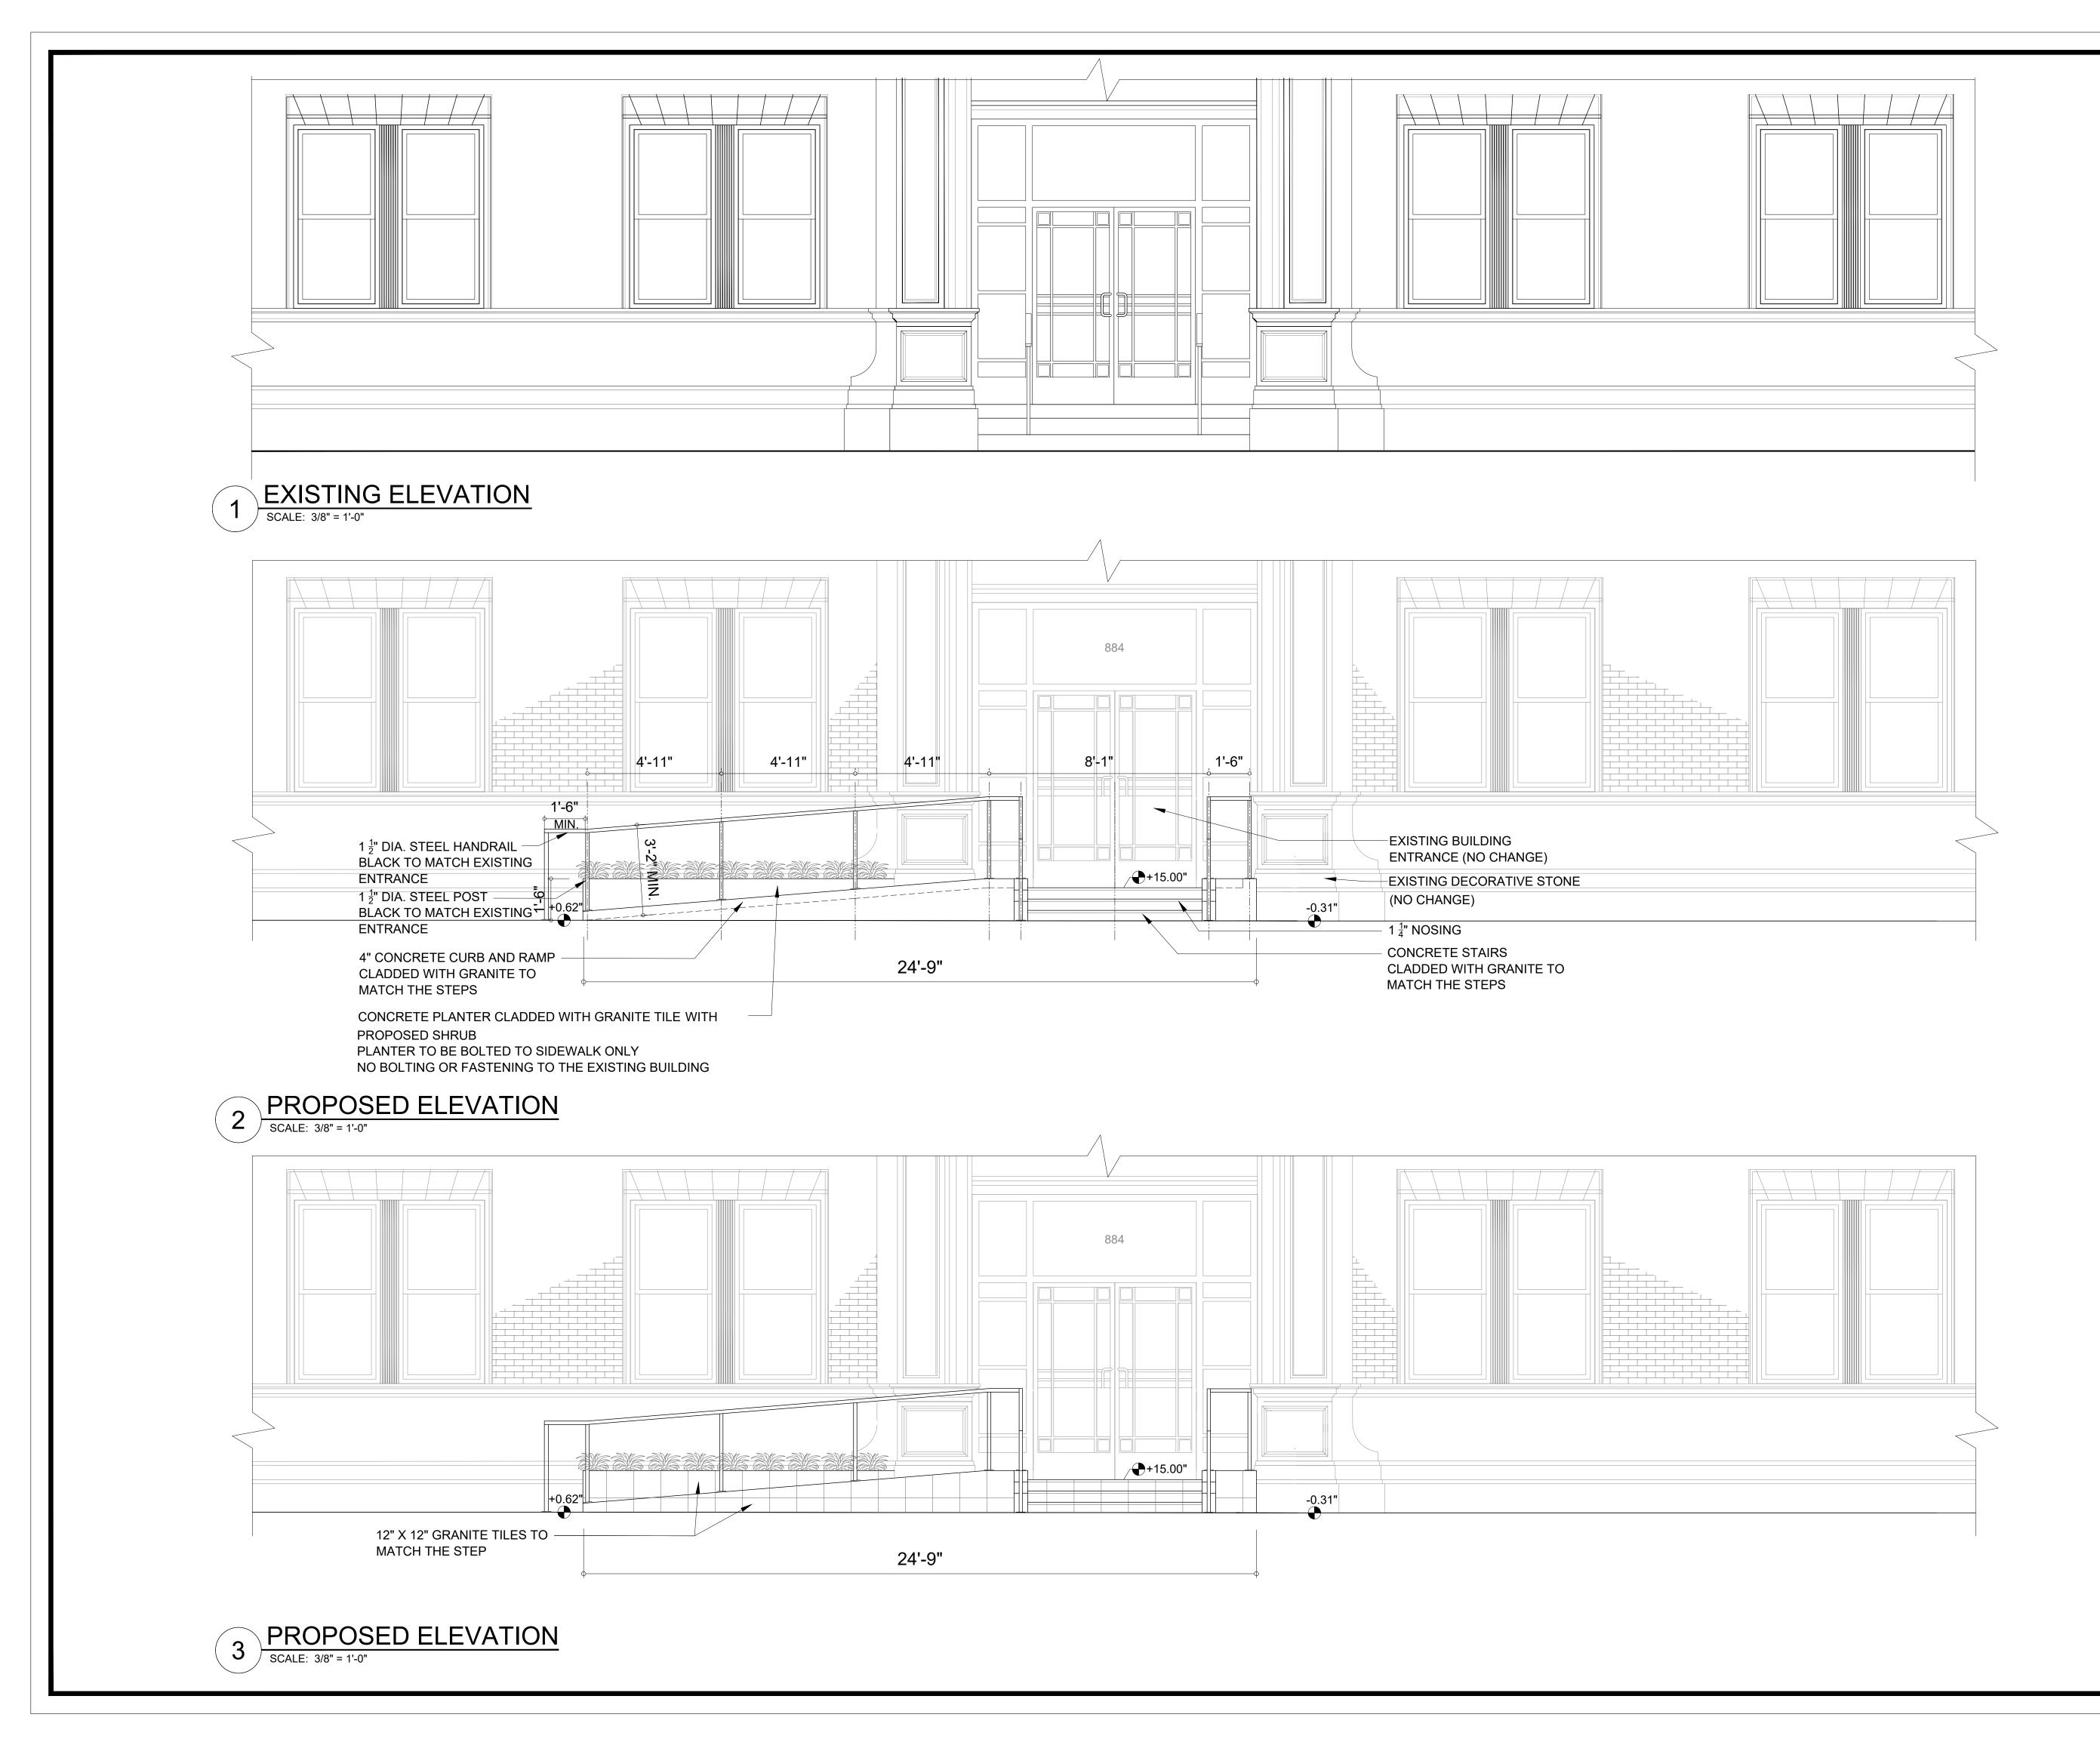

|                                                                                   | No. | REVI                | SIONS              |              | Date:        |  |  |
|-----------------------------------------------------------------------------------|-----|---------------------|--------------------|--------------|--------------|--|--|
|                                                                                   |     |                     |                    |              |              |  |  |
|                                                                                   |     |                     |                    |              |              |  |  |
|                                                                                   |     |                     |                    |              |              |  |  |
|                                                                                   | (   | PHILIP              |                    |              |              |  |  |
|                                                                                   |     | TOSCANO             |                    |              |              |  |  |
| ARCHITECTS                                                                        |     |                     |                    |              |              |  |  |
|                                                                                   |     | ARCHITECTURE • PLAI |                    |              |              |  |  |
|                                                                                   |     | 418 GRAHAM AVENUE   |                    |              |              |  |  |
|                                                                                   |     | BROOKLYN, N.Y. 1121 |                    |              |              |  |  |
|                                                                                   |     | TEL (718) 349-3350  | FAX (718) 349-3479 |              |              |  |  |
|                                                                                   | PRC |                     | FEND AVENUE        |              |              |  |  |
| _                                                                                 |     | MANHAT              | ΓΑΝ, NY 10025      |              |              |  |  |
|                                                                                   | PRC | DJECT SCOPE:        |                    |              |              |  |  |
| PROJECT SCOPE:<br>NEW ADA RAMP<br>SHEET TITLE:<br>EXISTING ELEVATION AND PROPOSED |     |                     |                    |              |              |  |  |
| 5                                                                                 | SHE | SHEET TITLE:        |                    |              |              |  |  |
|                                                                                   |     | EXISTING            | ELEVATION AND      | PROPOSI      | ED           |  |  |
|                                                                                   |     | ELEVATIO            | ON                 |              |              |  |  |
| CUCANO,                                                                           | CLI | ENT:                | JOB #:             |              |              |  |  |
| 5                                                                                 |     | YMY MANAGEMENT      |                    |              |              |  |  |
| S                                                                                 |     | 5014 16TH AVENUE,   |                    |              |              |  |  |
| -                                                                                 |     | BROOKLYN, NY 11204  |                    |              |              |  |  |
|                                                                                   | SEA | AL                  | DATE:              |              | 11/03/2017   |  |  |
|                                                                                   |     |                     | PROJECT NO:        |              | 7678         |  |  |
|                                                                                   |     |                     | DRAWN BY:          |              | SM           |  |  |
|                                                                                   |     |                     | CHECK BY:          |              | PTA          |  |  |
| -                                                                                 |     |                     |                    |              | $\mathbf{a}$ |  |  |
|                                                                                   |     | A-103.00            |                    |              |              |  |  |
| -<br>)                                                                            |     |                     | SHEET              | 4 (          | OF 8         |  |  |
| -                                                                                 |     |                     |                    | - <b>T</b> V |              |  |  |