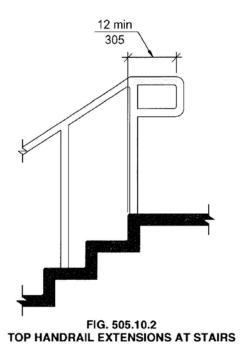

(b) Ramps

FIG. 505.10.1 TOP AND BOTTOM HANDRAIL EXTENSIONS AT RAMPS

FIG. 303.2 CARPET ON FLOOR SURFACES

FIG. 303.3 BEVELED CHANGES IN LEVEL

|                                                                                                                                                                                |                                  | D. REVISIONS                |                                 |                         |   | ate:   |       |
|--------------------------------------------------------------------------------------------------------------------------------------------------------------------------------|----------------------------------|-----------------------------|---------------------------------|-------------------------|---|--------|-------|
|                                                                                                                                                                                |                                  |                             |                                 |                         |   |        |       |
|                                                                                                                                                                                |                                  |                             |                                 |                         |   |        |       |
|                                                                                                                                                                                | PHILIP                           |                             |                                 |                         |   |        |       |
|                                                                                                                                                                                |                                  |                             |                                 |                         |   |        |       |
|                                                                                                                                                                                |                                  |                             | CHITECTS                        |                         |   |        |       |
|                                                                                                                                                                                |                                  |                             | TECTURE • PLAN<br>RAHAM AVENUE  |                         |   |        |       |
|                                                                                                                                                                                |                                  |                             | (LYN, N.Y. 1121<br>18) 349–3350 | 1<br>FAX (718) 349–3479 |   |        |       |
| _                                                                                                                                                                              | PRC                              | JECT ADDRESS                | •                               | END AVENUE              |   |        |       |
|                                                                                                                                                                                |                                  | -                           | 004 VVESI                       | AN, NY 10025            |   |        |       |
|                                                                                                                                                                                | PROJECT SCOPE:                   |                             |                                 |                         |   |        |       |
| Ę                                                                                                                                                                              | NEW ADA RAMP                     |                             |                                 |                         |   |        |       |
| PROJECT SCOPE: NEW ADA RAMP   SHEET TITLE: PLAN AND SECTION OF NEW ADA   VOYOGO CLIENT:   YMY MANAGEMENT JOB #:   YMY MANAGEMENT 5014 16TH AVENUE,   BROOKLYN, NY 11204 JOB #: |                                  |                             |                                 |                         |   |        |       |
| , A                                                                                                                                                                            | PLAN AND SECTION OF NEW ADA RAMP |                             |                                 |                         |   |        |       |
| Z                                                                                                                                                                              | CLI                              | ENT:                        |                                 | JOB #:                  |   |        |       |
| SCP                                                                                                                                                                            |                                  | YMY MANAGE                  |                                 |                         |   |        |       |
| ŐĹ                                                                                                                                                                             |                                  | 5014 16TH AV<br>BROOKLYN, N |                                 |                         |   |        |       |
| Ч                                                                                                                                                                              | SEA                              | ۸L                          |                                 | DATE:                   |   | 11/03/ | /2017 |
| Ξ                                                                                                                                                                              |                                  |                             |                                 | PROJECT NO:             |   |        | 7678  |
| 7                                                                                                                                                                              |                                  |                             |                                 | DRAWN BY:               |   |        | SM    |
| 201                                                                                                                                                                            |                                  |                             |                                 | CHECK BY:               |   |        | ΡΤΑ   |
| © 1990 - 2017 PHILIP                                                                                                                                                           |                                  | A-104.00                    |                                 |                         |   |        |       |
| `<br>©                                                                                                                                                                         |                                  |                             |                                 | SHEET                   | 6 | OF     | 8     |