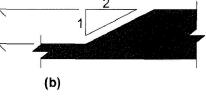

|  |  |
|   |                                      | PROJECT NO:                       | 7678           |  |  |  |  |
|   |                                      | DRAWN BY:                         | SM             |  |  |  |  |
|   |                                      | CHECK BY:                         | PTA            |  |  |  |  |
|   |                                      |                                   | 04.00          |  |  |  |  |
|   |                                      | A-104.00                          |                |  |  |  |  |
| ) |                                      | SHEET                             | 5 OF 8         |  |  |  |  |





















(b) Ramps

FIG. 505.10.1 TOP AND BOTTOM HANDRAIL EXTENSIONS AT RAMPS



FIG. 303.2 CARPET ON FLOOR SURFACES





FIG. 303.3 BEVELED CHANGES IN LEVEL



|                                                                                                                                                                                |                                  | D. REVISIONS                |                                 |                         |   | ate:   |       |
|--------------------------------------------------------------------------------------------------------------------------------------------------------------------------------|----------------------------------|-----------------------------|---------------------------------|-------------------------|---|--------|-------|
|