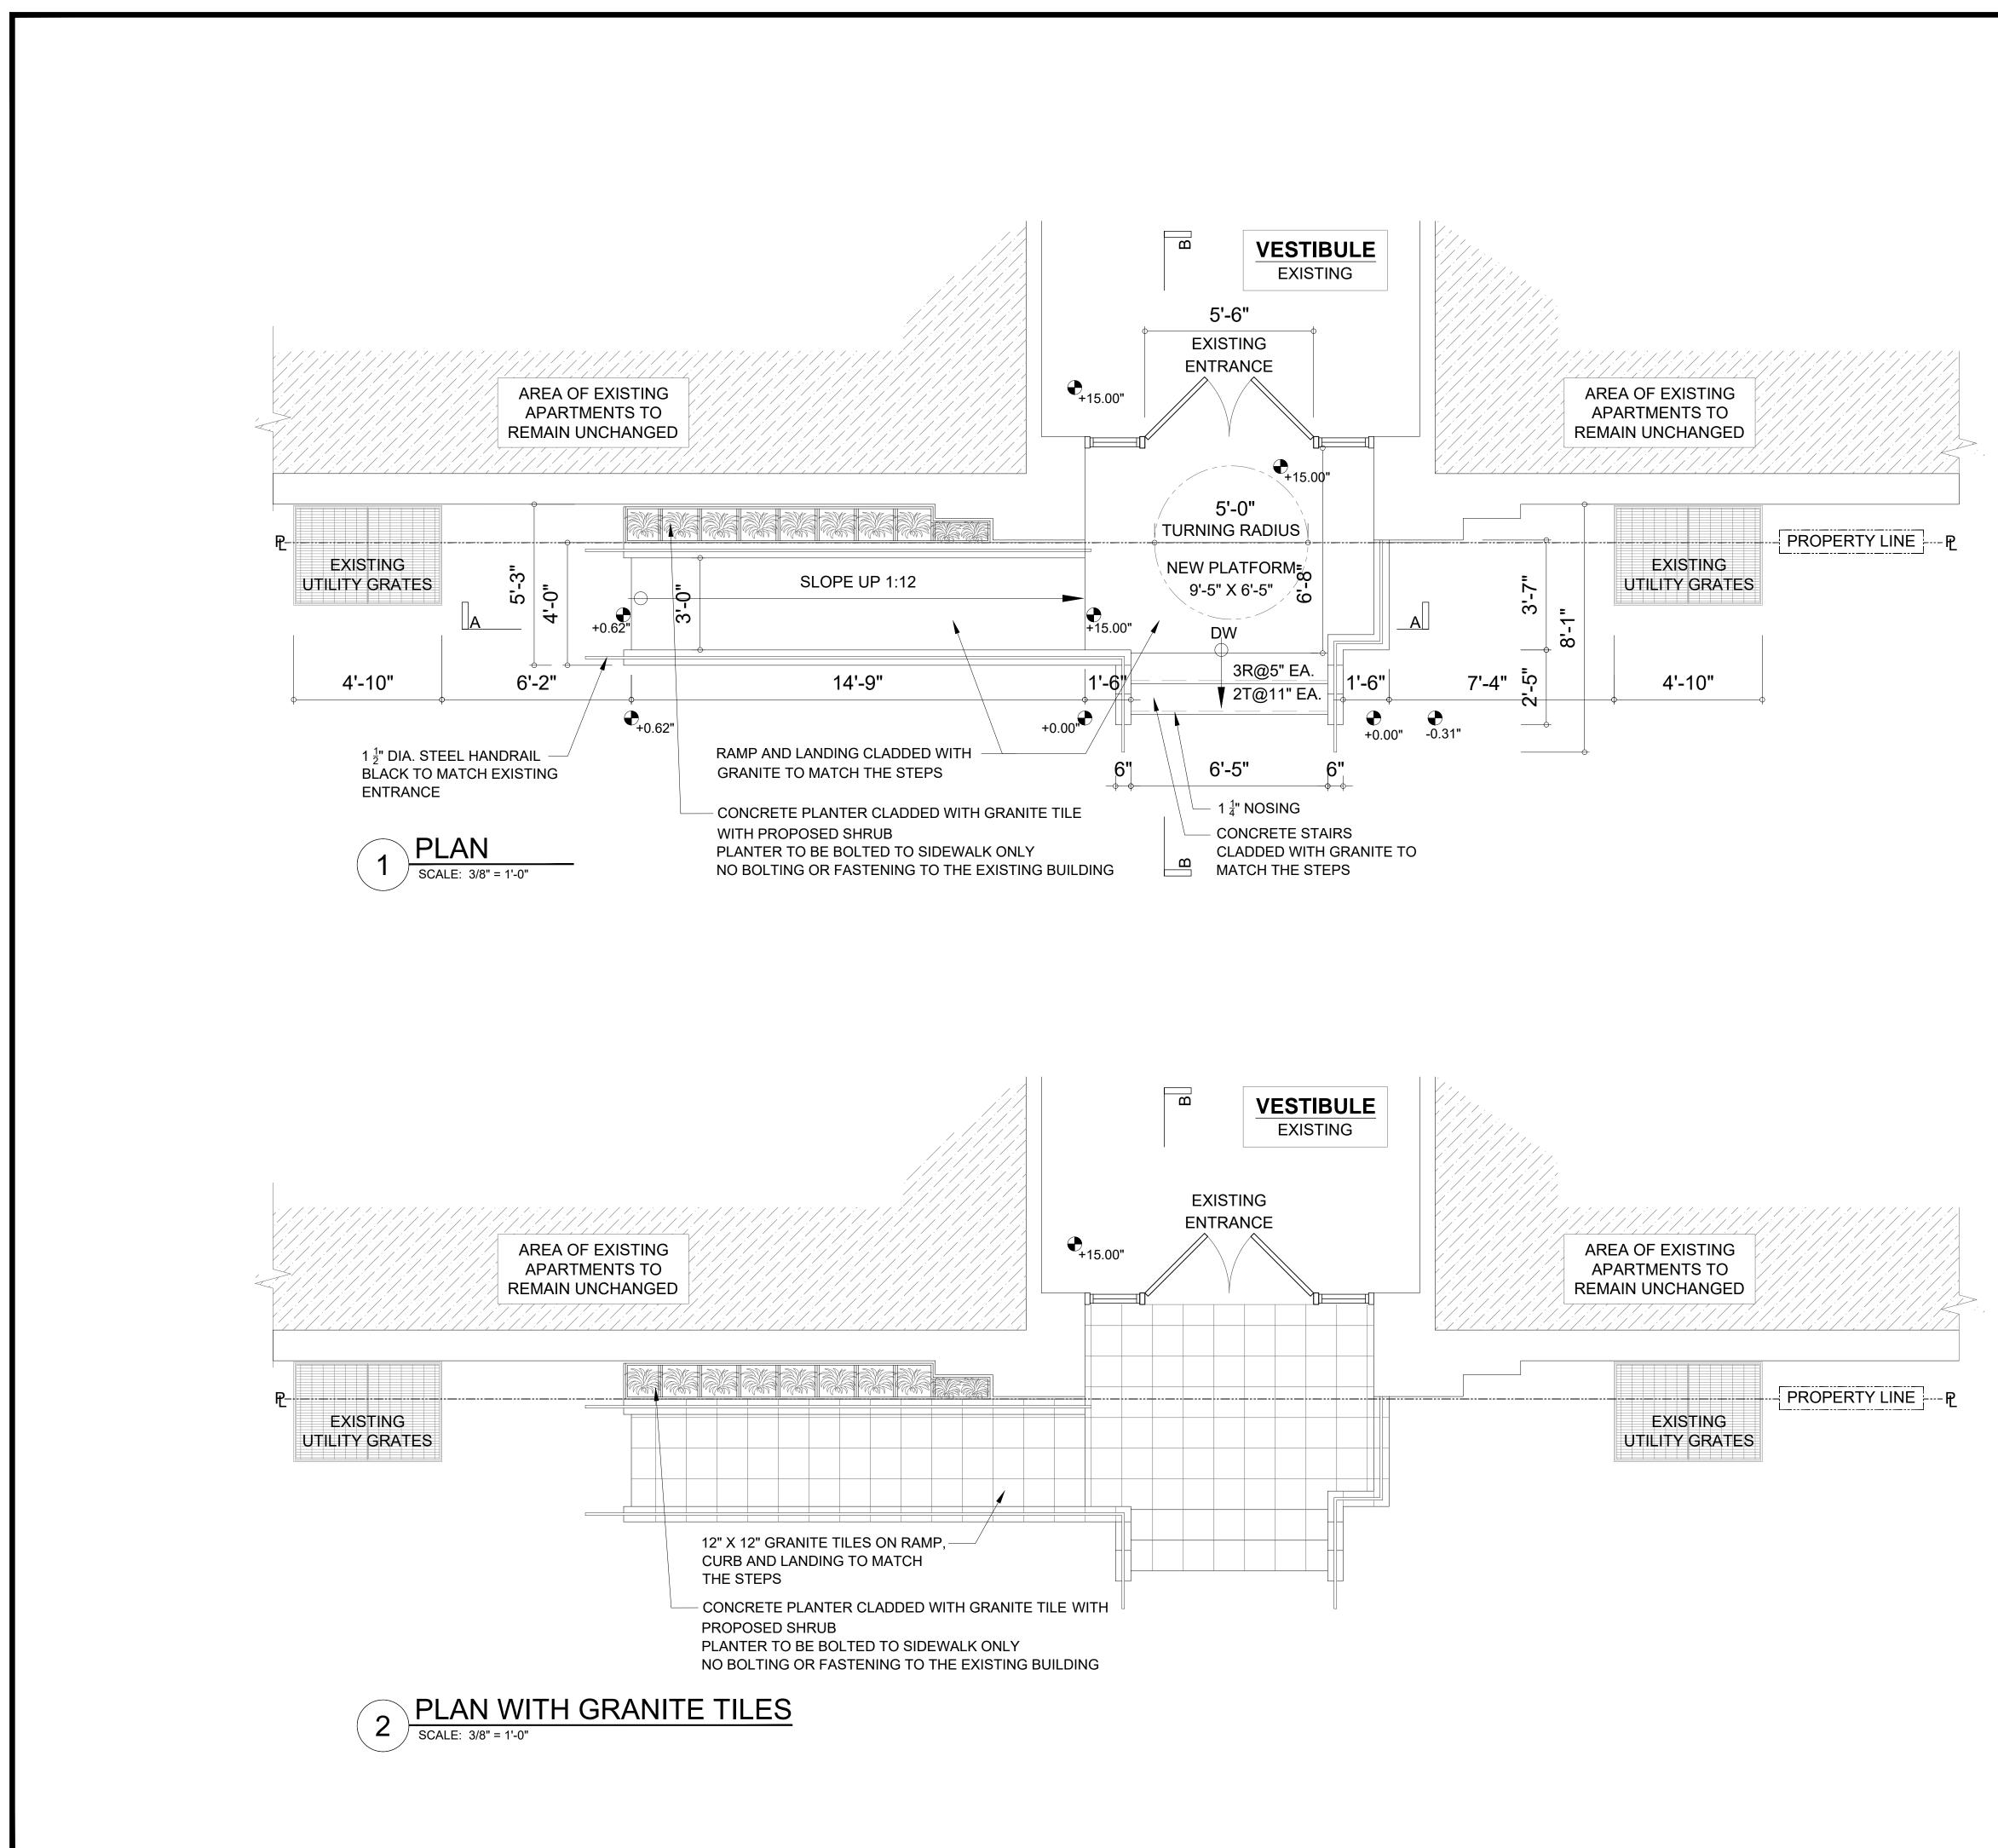

| - |                                      |                                   |                |  |  |  |  |
|---|--------------------------------------|-----------------------------------|----------------|--|--|--|--|
| ١ | No. R                                | EVISIONS                          | Date:          |  |  |  |  |
| _ |                                      |                                   |                |  |  |  |  |
|   |                                      |                                   |                |  |  |  |  |
| _ |                                      |                                   |                |  |  |  |  |
|   | PHILIP                               |                                   |                |  |  |  |  |
|   | TOSCANO                              | TOSCANO                           |                |  |  |  |  |
|   |                                      | TS                                |                |  |  |  |  |
|   | ARCHITECTURE                         | PLANNING                          |                |  |  |  |  |
|   | 418 GRAHAM AVE                       |                                   |                |  |  |  |  |
|   | BROOKLYN, N.Y. 1<br>TEL (718) 349–33 | 50 FAX (718) 349–3479             |                |  |  |  |  |
|   |                                      |                                   |                |  |  |  |  |
|   | 004 VV                               | EST END AVENUE<br>ATTAN, NY 10025 |                |  |  |  |  |
| - |                                      | ,                                 |                |  |  |  |  |
| Í | NEW A                                | DJECT SCOPE:<br>NEW ADA RAMP      |                |  |  |  |  |
| - |                                      |                                   |                |  |  |  |  |
|   | SHEET TITLE:                         | AND SECTION OF N                  |                |  |  |  |  |
|   | PLAN                                 | AND SECTION OF IN                 | EVV ADA KAIVIP |  |  |  |  |
| 2 |                                      |                                   |                |  |  |  |  |
|   | CLIENT:<br>YMY MANAGEMENT            | JOB #:                            |                |  |  |  |  |
| 5 | 5014 16TH AVENUE,                    |                                   |                |  |  |  |  |
| ) | BROOKLYN, NY 11204                   |                                   |                |  |  |  |  |
|   | SEAL                                 | DATE:                             | 11/03/2017     |  |  |  |  |
|   |                                      | PROJECT NO:                       | 7678           |  |  |  |  |
|   |                                      | DRAWN BY:                         | SM             |  |  |  |  |
|   |                                      | CHECK BY:                         | PTA            |  |  |  |  |
|   |                                      |                                   | 04.00          |  |  |  |  |
|   |                                      | A-104.00                          |                |  |  |  |  |
| ) |                                      | SHEET                             | 5 OF 8         |  |  |  |  |

(b) Ramps

FIG. 505.10.1 TOP AND BOTTOM HANDRAIL EXTENSIONS AT RAMPS

FIG. 303.2 CARPET ON FLOOR SURFACES

FIG. 303.3 BEVELED CHANGES IN LEVEL

|                                                                                                                                                                                |                                  | D. REVISIONS                |                                 |                         |   | ate:   |       |
|--------------------------------------------------------------------------------------------------------------------------------------------------------------------------------|----------------------------------|-----------------------------|---------------------------------|-------------------------|---|--------|-------|
|                                                                                                                                                                                |                                  |                             |                                 |                         |   |        |       |
|                                                                                                                                                                                |                                  |                             |                                 |                         |   |        |       |
|                                                                                                                                                                                | PHILIP                           |                             |                                 |                         |   |        |       |
|                                                                                                                                                                                |                                  |                             |                                 |                         |   |        |       |
|                                                                                                                                                                                |                                  |                             | CHITECTS                        |                         |   |        |       |
|                                                                                                                                                                                |                                  |                             | TECTURE • PLAN<br>RAHAM AVENUE  |                         |   |        |       |
|                                                                                                                                                                                |                                  |                             | (LYN, N.Y. 1121<br>18) 349–3350 | 1<br>FAX (718) 349–3479 |   |        |       |
| _                                                                                                                                                                              | PRC                              | JECT ADDRESS                | •                               | END AVENUE              |   |        |       |
|                                                                                                                                                                                |                                  | -                           | 004 VVESI                       | AN, NY 10025            |   |        |       |
|                                                                                                                                                                                | PROJECT SCOPE:                   |                             |                                 |                         |   |        |       |
| Ę                                                                                                                                                                              | NEW ADA RAMP                     |                             |                                 |                         |   |        |       |
| PROJECT SCOPE: NEW ADA RAMP   SHEET TITLE: PLAN AND SECTION OF NEW ADA   VOYOGO CLIENT:   YMY MANAGEMENT JOB #:   YMY MANAGEMENT 5014 16TH AVENUE,   BROOKLYN, NY 11204 JOB #: |                                  |                             |                                 |                         |   |        |       |
| , A                                                                                                                                                                            | PLAN AND SECTION OF NEW ADA RAMP |                             |                                 |                         |   |        |       |
| Z                                                                                                                                                                              | CLI                              | ENT:                        |                                 | JOB #:                  |   |        |       |
| SCP                                                                                                                                                                            |                                  | YMY MANAGE                  |                                 |                         |   |        |       |
| ŐĹ                                                                                                                                                                             |                                  | 5014 16TH AV<br>BROOKLYN, N |                                 |                         |   |        |       |
| Ч                                                                                                                                                                              | SEA                              | ۸L                          |                                 | DATE:                   |   | 11/03/ | /2017 |
| Ξ                                                                                                                                                                              |                                  |                             |                                 | PROJECT NO:             |   |        | 7678  |
| 7                                                                                                                                                                              |                                  |                             |                                 | DRAWN BY:               |   |        | SM    |
| 201                                                                                                                                                                            |                                  |                             |                                 | CHECK BY:               |   |        | ΡΤΑ   |
| © 1990 - 2017 PHILIP                                                                                                                                                           |                                  | A-104.00                    |                                 |                         |   |        |       |
| `<br>©                                                                                                                                                                         |                                  |                             |                                 | SHEET                   | 6 | OF     | 8     |

CONCRETE STAIRS CLADDED WITH GRANITE TO MATCH THE

 $1\frac{1}{2}$ " DIA. STEEL HANDRAIL BLACK TO MATCH EXISTING ENTRANCE

 $1\frac{1}{2}$ " DIA. STEEL POST BLACK TO MATCH EXISTING ENTRANCE

#4 REINFORCEMENT BAR DOWELED IN TO EXISTING CONCRETE SIDEWALK 18" O.C.

PROPOSED SHRUBS CONCRETE PLANTER CLADDED WITH GRANITE TILE WITH PROPOSED SHRUB PLANTER TO BE BOLTED TO SIDEWALK ONLY NO BOLTING OR FASTENING TO THE EXISTING BUILDING

EXISTING CONCRETE SIDEWALK

EXISTING EARTH

4" CONCRETE CURB CLADDED WITH GRANITE TO MATCH THE STEPS

CONCRETE RAMP CLADDED WITH GRANITE TO MATCH THE STEPS

(2)6 x 6 - 1.4 x 1.4WWM (TOP AND BOTTOM). FLOAT BOTTOM 3" FROM TOP OF EXISTING SIDEWALK AND TOP TO BE ON GALVANIZED BOLSTER CHAIRS 3" FROM TOP OF PROPOSED SLAB

1'-6" MIN. ω -Z -0--0-+0.62"