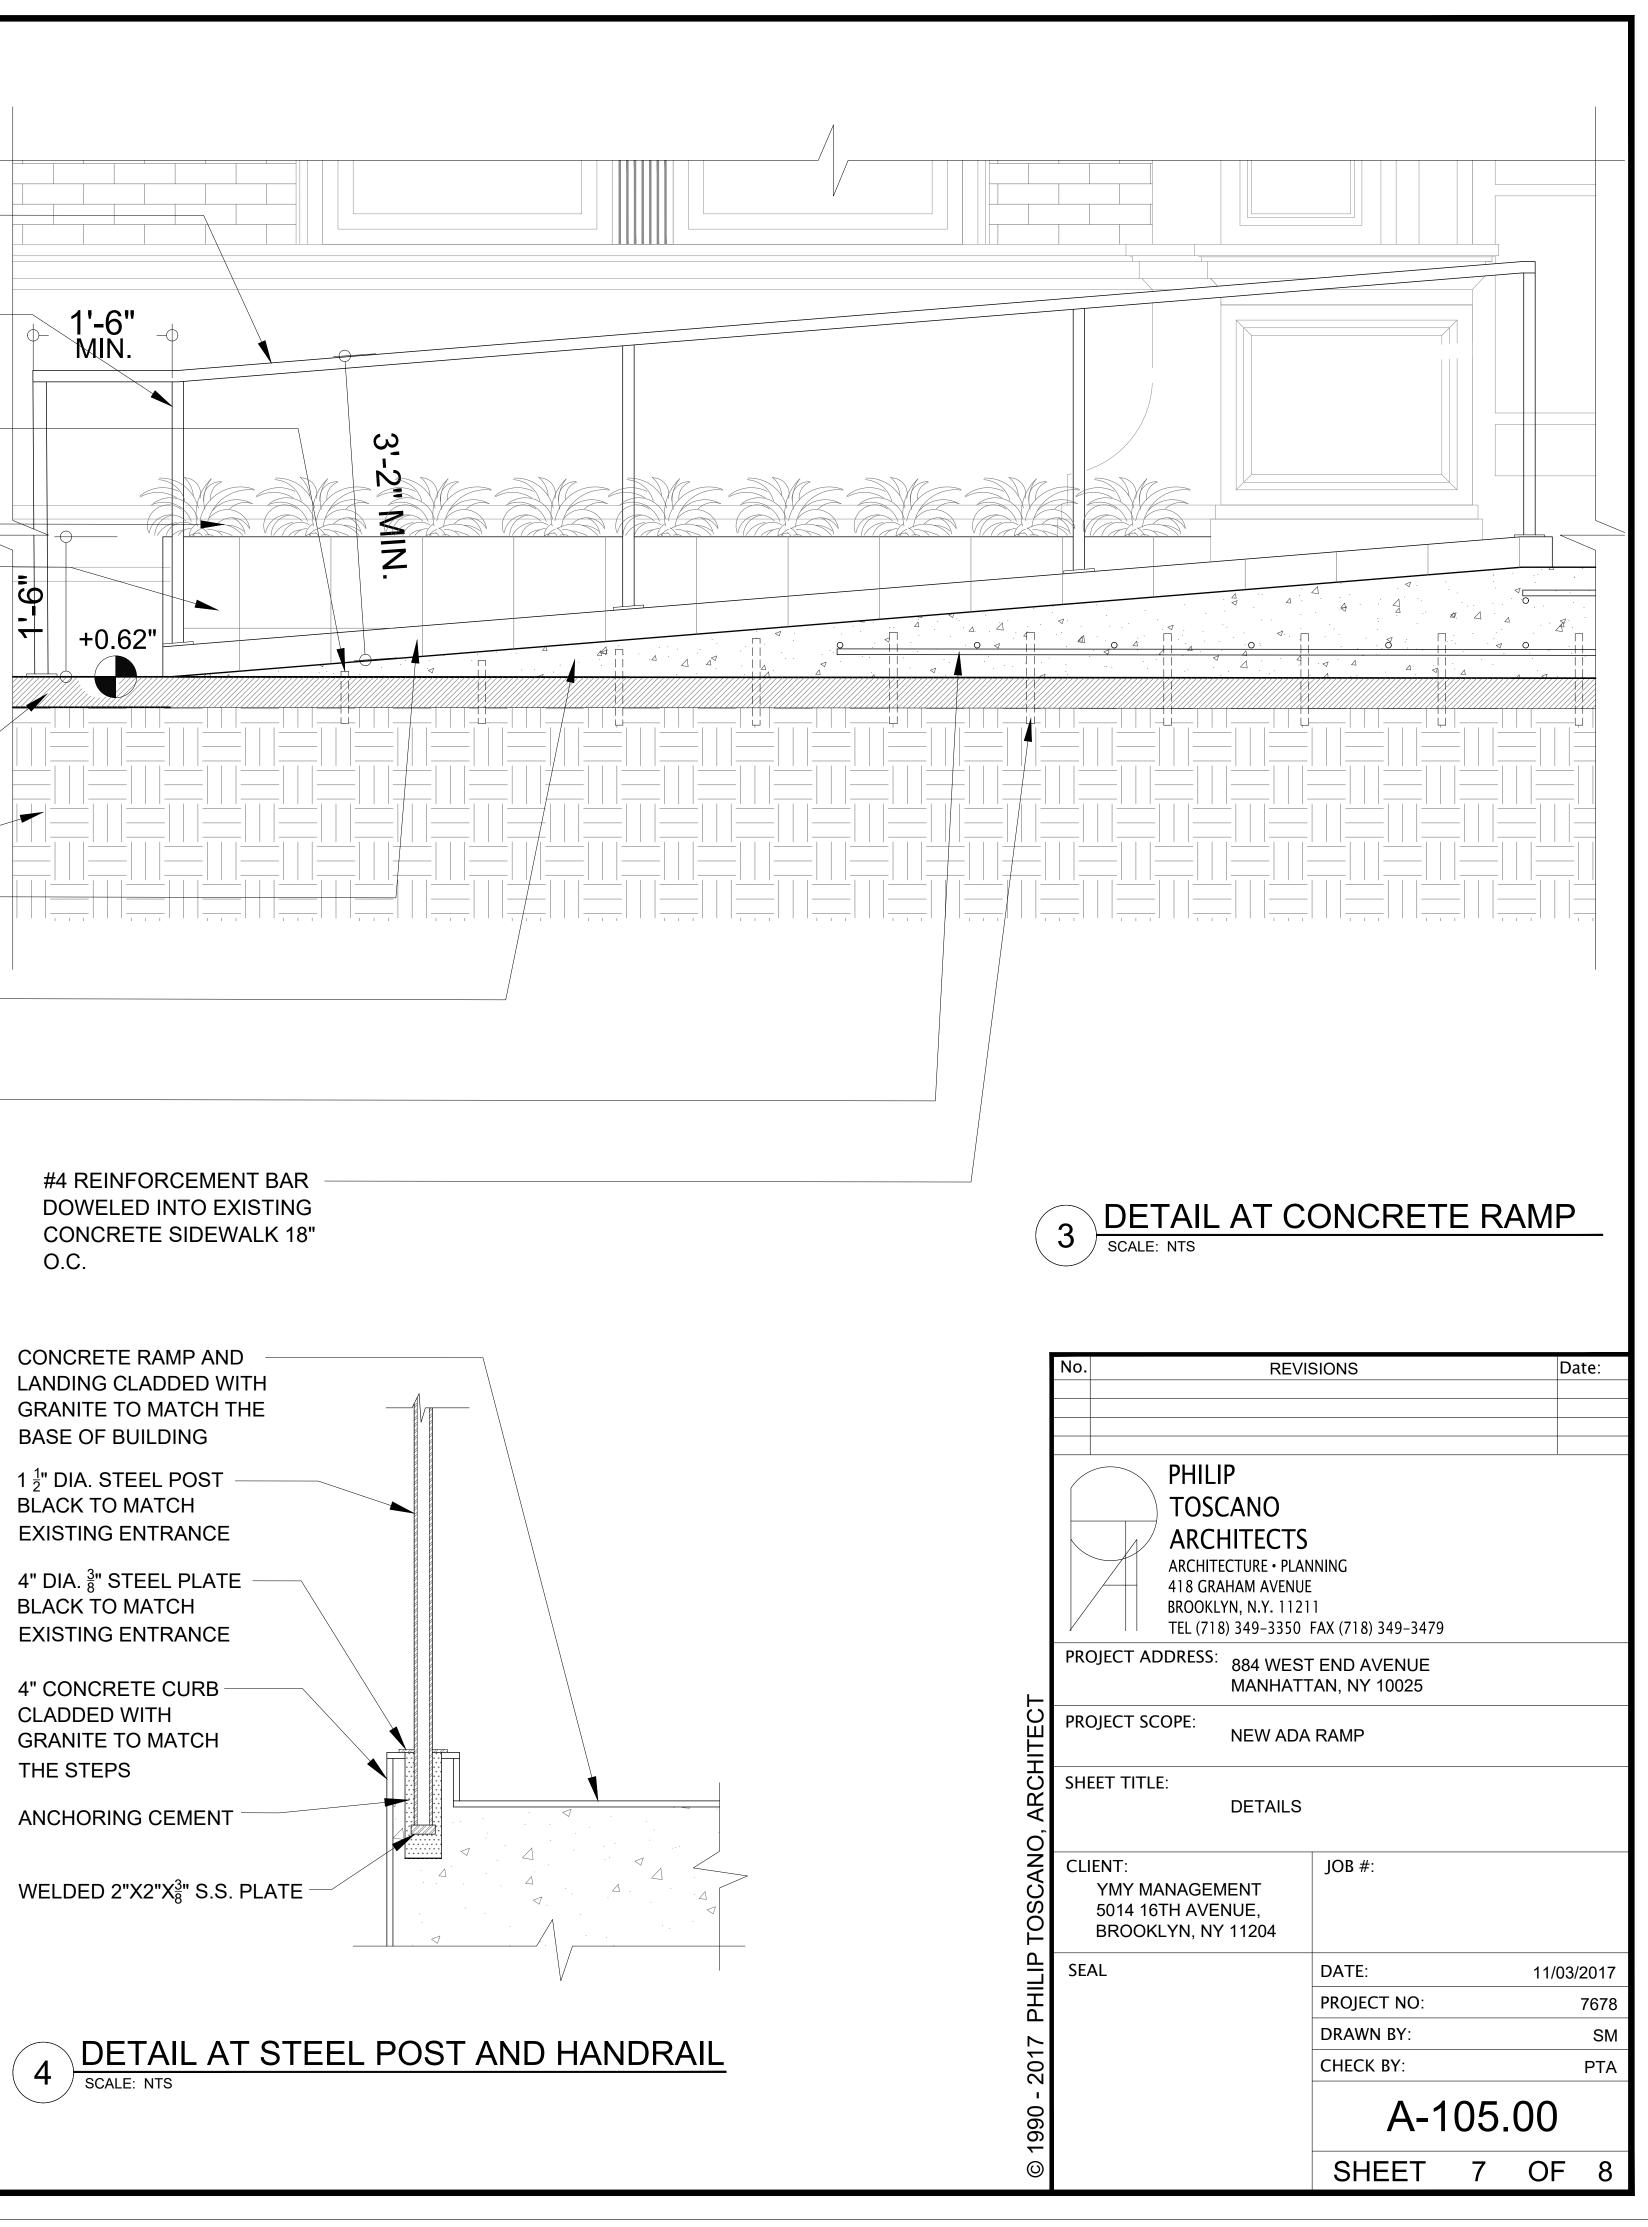

| OF     | 8     |



CONCRETE STAIRS CLADDED WITH GRANITE TO MATCH THE

 $1\frac{1}{2}$ " DIA. STEEL HANDRAIL BLACK TO MATCH EXISTING ENTRANCE

 $1\frac{1}{2}$ " DIA. STEEL POST BLACK TO MATCH EXISTING ENTRANCE

#4 REINFORCEMENT BAR DOWELED IN TO EXISTING CONCRETE SIDEWALK 18" O.C.

PROPOSED SHRUBS CONCRETE PLANTER CLADDED WITH GRANITE TILE WITH PROPOSED SHRUB PLANTER TO BE BOLTED TO SIDEWALK ONLY NO BOLTING OR FASTENING TO THE EXISTING BUILDING

EXISTING CONCRETE SIDEWALK

EXISTING EARTH

4" CONCRETE CURB CLADDED WITH GRANITE TO MATCH THE STEPS

CONCRETE RAMP CLADDED WITH GRANITE TO MATCH THE STEPS

(2)6 x 6 - 1.4 x 1.4WWM (TOP AND BOTTOM). FLOAT BOTTOM 3" FROM TOP OF EXISTING SIDEWALK AND TOP TO BE ON GALVANIZED BOLSTER CHAIRS 3" FROM TOP OF PROPOSED SLAB

1'-6" MIN. ω -Z -0--0-+0.62"