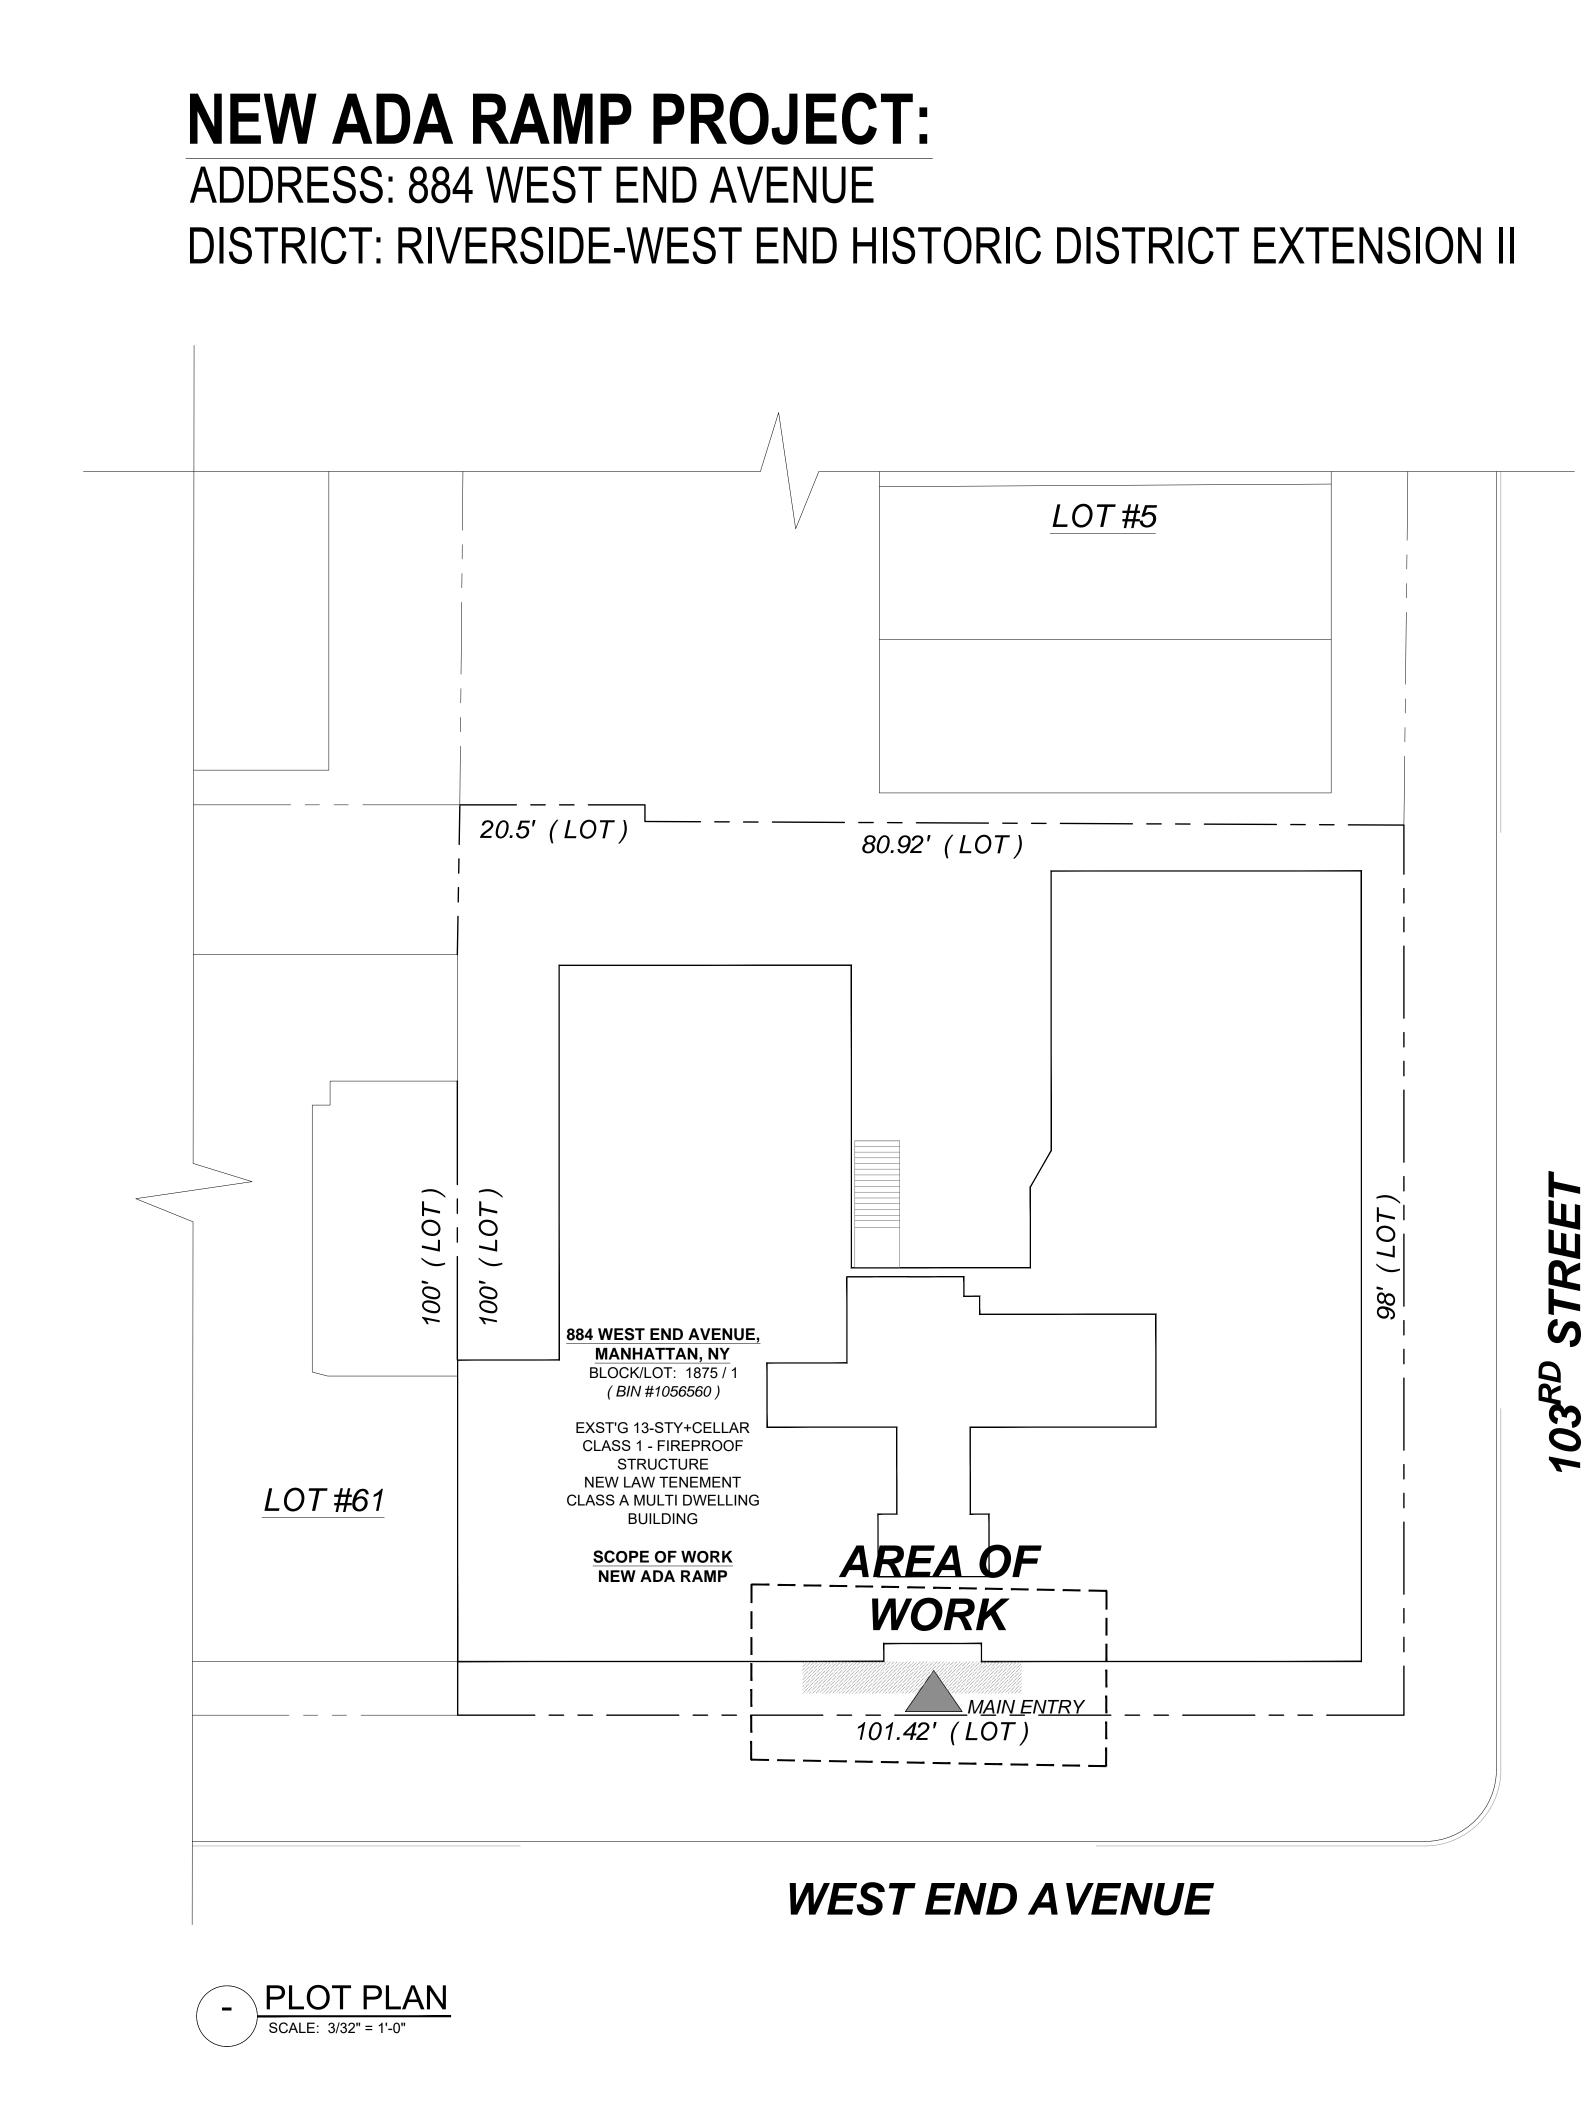

|       | /    |       |
|-------|------|-------|
| .DG A | DD   | RESS: |
|       | ) A\ | /ENUE |
| ΤΔΝΙ  |      | 10025 |

COMMUNITY BOARD: ZONING/OVERLAY: LANDMARK : ZONING MAP NO.: SPECIAL DISTRICT: FLOOD ZONE:

107 R8 - NONE YES 5D NONE X (NOT IN SFHA)

| ſ | No.                       | RE                                         | VISIONS                         |   | Date:      |  |
|---|---------------------------|--------------------------------------------|---------------------------------|---|------------|--|
|   |                           |                                            |                                 |   |            |  |
|   |                           |                                            |                                 |   |            |  |
|   |                           |                                            |                                 |   |            |  |
|   |                           |                                            | LANNING<br>IUE                  | ) |            |  |
|   | PROJECT AE                | 004 VVE                                    | ST END AVENUE<br>TTAN, NY 10025 |   |            |  |
|   | PROJECT SC                | OPE: NEW AI                                | DA RAMP                         |   |            |  |
|   | ANALYSIS, INSPECTION LIST |                                            |                                 |   |            |  |
|   | 5014 16                   | ANAGEMENT<br>STH AVENUE,<br>SLYN, NY 11204 | JOB #:                          |   |            |  |
| 5 | SEAL                      |                                            | DATE:                           |   | 11/03/2017 |  |
|   |                           |                                            | PROJECT NO:                     |   | 7678       |  |
|   |                           |                                            | DRAWN BY:                       |   | SM         |  |
|   |                           |                                            | CHECK BY:                       |   | PTA        |  |
|   |                           |                                            | A-100.00                        |   |            |  |
| • |                           |                                            | SHEET                           | 1 | OF 8       |  |