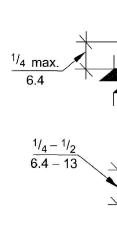

(b) Ramps

FIG. 505.10.1 TOP AND BOTTOM HANDRAIL EXTENSIONS AT RAMPS

FIG. 303.2 CARPET ON FLOOR SURFACES

FIG. 303.3 BEVELED CHANGES IN LEVEL

|                                                                                                                                                                                |                                  | D. REVISIONS                |                                 |                         |   | ate:   |       |
|--------------------------------------------------------------------------------------------------------------------------------------------------------------------------------|----------------------------------|-----------------------------|---------------------------------|-------------------------|---|--------|-------|
|                                                                                                                                                                                |                                  |                             |                                 |                         |   |        |       |
|                                                                                                                                                                                |                                  |                             |                                 |                         |   |        |       |
|                                                                                                                                                                                | PHILIP                           |                             |                                 |                         |   |        |       |
|                                                                                                                                                                                |                                  |                             |                                 |                         |   |        |       |
|                                                                                                                                                                                |                                  |                             | CHITECTS                        |                         |   |        |       |
|                                                                                                                                                                                |                                  |                             | TECTURE • PLAN<br>RAHAM AVENUE  |                         |   |        |       |
|                                                                                                                                                                                |                                  |                             | (LYN, N.Y. 1121<br>18) 349–3350 | 1<br>FAX (718) 349–3479 |   |        |       |
| _                                                                                                                                                                              | PRC                              | JECT ADDRESS                | •                               | END AVENUE              |   |        |       |
|                                                                                                                                                                                |                                  | -                           | 004 VVESI                       | AN, NY 10025            |   |        |       |
|                                                                                                                                                                                | PROJECT SCOPE:                   |                             |                                 |                         |   |        |       |
| Ę                                                                                                                                                                              | NEW ADA RAMP                     |                             |                                 |                         |   |        |       |
| PROJECT SCOPE: NEW ADA RAMP   SHEET TITLE: PLAN AND SECTION OF NEW ADA   VOYOGO CLIENT:   YMY MANAGEMENT JOB #:   YMY MANAGEMENT 5014 16TH AVENUE,   BROOKLYN, NY 11204 JOB #: |                                  |                             |                                 |                         |   |        |       |
| , A                                                                                                                                                                            | PLAN AND SECTION OF NEW ADA RAMP |                             |                                 |                         |   |        |       |
| Z                                                                                                                                                                              | CLI                              | ENT:                        |                                 | JOB #:                  |   |        |       |
| SCP                                                                                                                                                                            |                                  | YMY MANAGE                  |                                 |                         |   |        |       |
| ŐĹ                                                                                                                                                                             |                                  | 5014 16TH AV<br>BROOKLYN, N |                                 |                         |   |        |       |
| Ч                                                                                                                                                                              | SEA                              | ۸L                          |                                 | DATE:                   |   | 11/03/ | /2017 |
| Ξ                                                                                                                                                                              |                                  |                             |                                 | PROJECT NO:             |   |        | 7678  |
| 7                                                                                                                                                                              |                                  |                             |                                 | DRAWN BY:               |   |        | SM    |
| 201                                                                                                                                                                            |                                  |                             |                                 | CHECK BY:               |   |        | ΡΤΑ   |
| © 1990 - 2017 PHILIP                                                                                                                                                           |                                  | A-104.00                    |                                 |                         |   |        |       |
| `<br>©                                                                                                                                                                         |                                  |                             |                                 | SHEET                   | 6 | OF     | 8     |