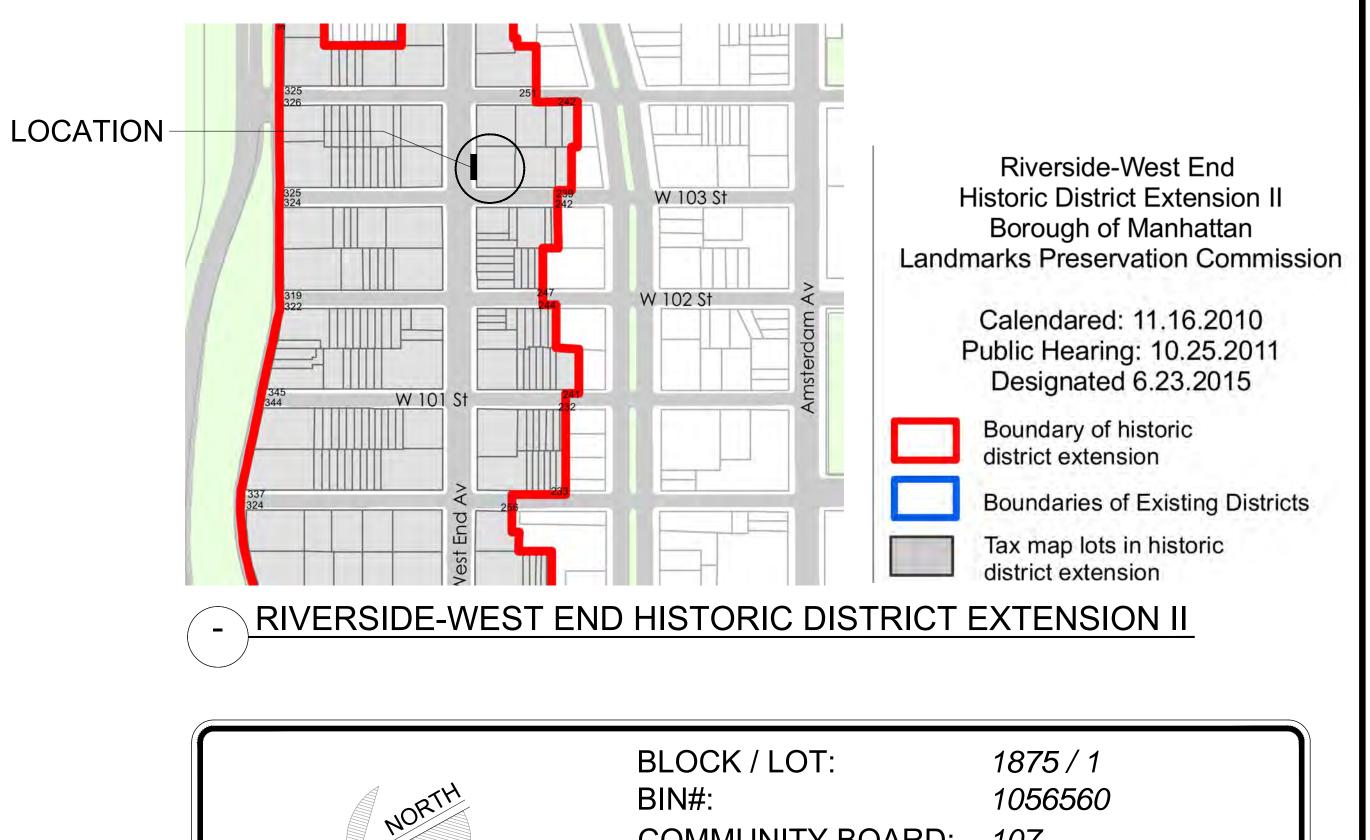

107 R8 - NONE YES 5D NONE X (NOT IN SFHA)

| ſ | No.                       | RE                                         | VISIONS                         |   | Date:      |  |
|---|---------------------------|--------------------------------------------|---------------------------------|---|------------|--|
|   |                           |                                            |                                 |   |            |  |
|   |                           |                                            |                                 |   |            |  |
|   |                           |                                            |                                 |   |            |  |
|   |                           |                                            | LANNING<br>IUE                  | ) |            |  |
|   | PROJECT AE                | 004 VVE                                    | ST END AVENUE<br>TTAN, NY 10025 |   |            |  |
|   | PROJECT SC                | OPE: NEW AI                                | DA RAMP                         |   |            |  |
|   | ANALYSIS, INSPECTION LIST |                                            |                                 |   |            |  |
|   | 5014 16                   | ANAGEMENT<br>STH AVENUE,<br>SLYN, NY 11204 | JOB #:                          |   |            |  |
| 5 | SEAL                      |                                            | DATE:                           |   | 11/03/2017 |  |
|   |                           |                                            | PROJECT NO:                     |   | 7678       |  |
|   |                           |                                            | DRAWN BY:                       |   | SM         |  |
|   |                           |                                            | CHECK BY:                       |   | PTA        |  |
|   |                           |                                            | A-100.00                        |   |            |  |
| • |                           |                                            | SHEET                           | 1 | OF 8       |  |