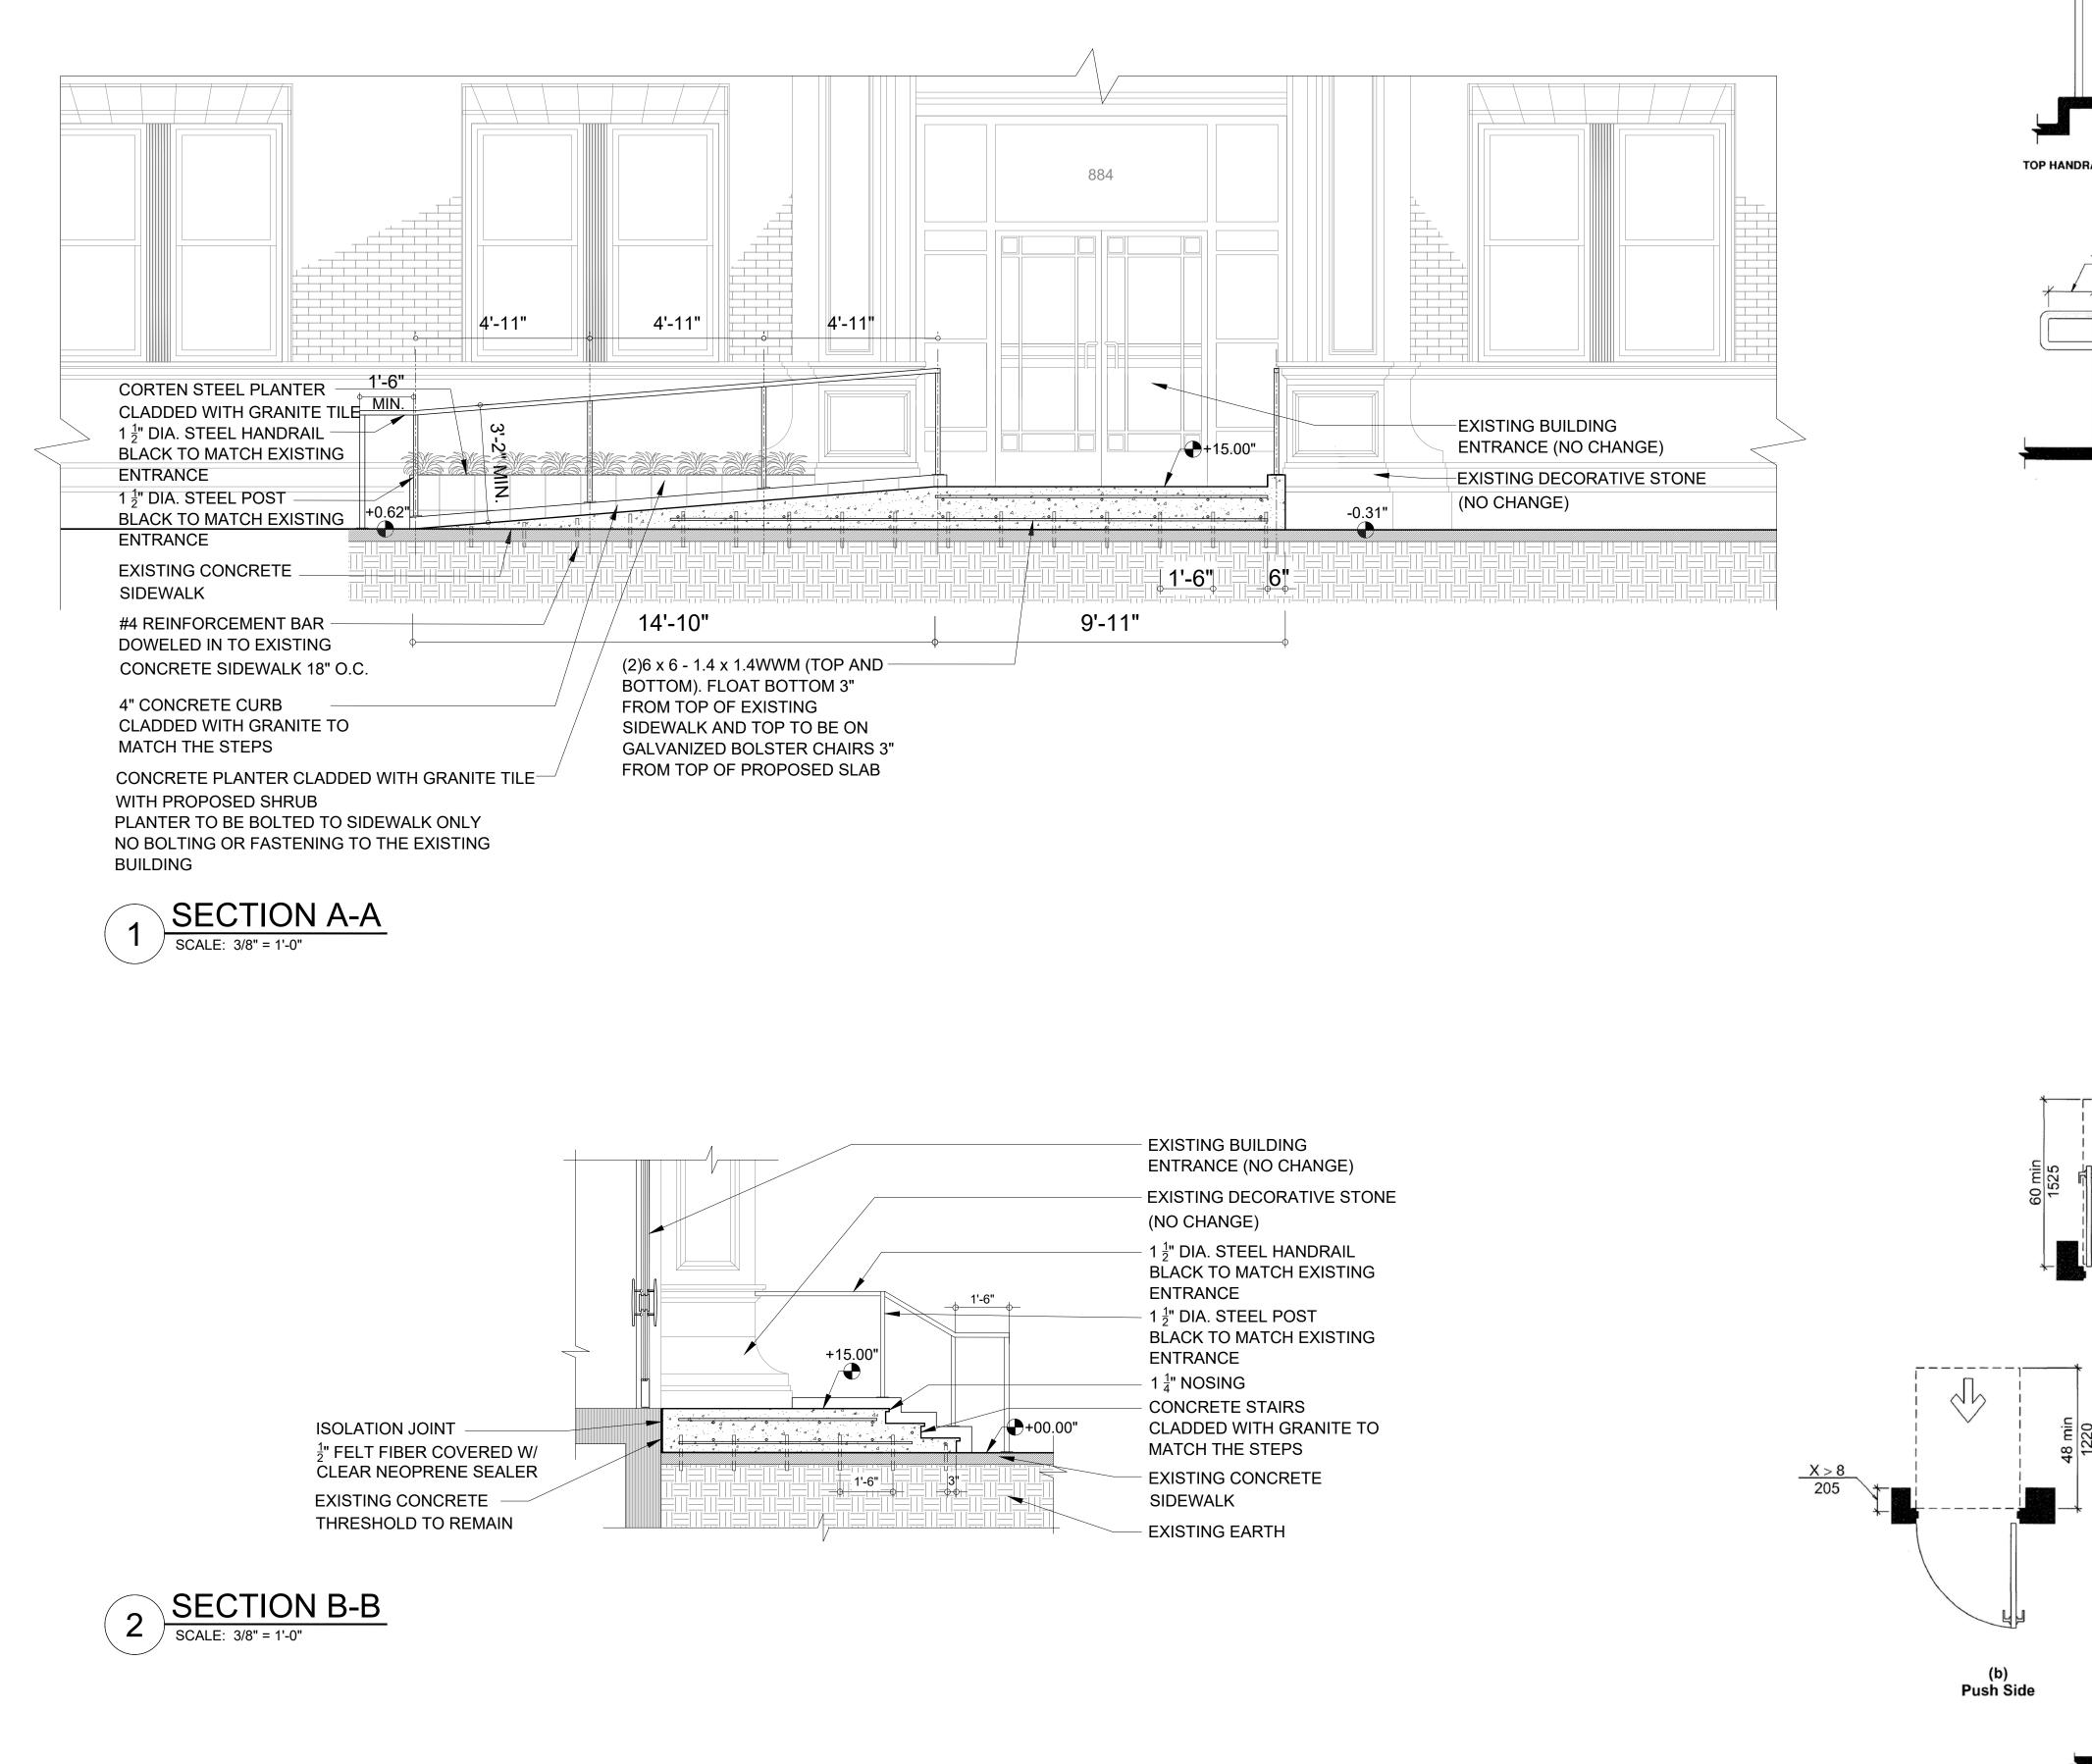

CONCRETE STAIRS CLADDED WITH GRANITE TO MATCH THE

 $1\frac{1}{2}$ " DIA. STEEL HANDRAIL BLACK TO MATCH EXISTING ENTRANCE

 $1\frac{1}{2}$ " DIA. STEEL POST BLACK TO MATCH EXISTING ENTRANCE

#4 REINFORCEMENT BAR DOWELED IN TO EXISTING CONCRETE SIDEWALK 18" O.C.

PROPOSED SHRUBS CONCRETE PLANTER CLADDED WITH GRANITE TILE WITH PROPOSED SHRUB PLANTER TO BE BOLTED TO SIDEWALK ONLY NO BOLTING OR FASTENING TO THE EXISTING BUILDING

EXISTING CONCRETE SIDEWALK

EXISTING EARTH

4" CONCRETE CURB CLADDED WITH GRANITE TO MATCH THE STEPS

CONCRETE RAMP CLADDED WITH GRANITE TO MATCH THE STEPS

(2)6 x 6 - 1.4 x 1.4WWM (TOP AND BOTTOM). FLOAT BOTTOM 3" FROM TOP OF EXISTING SIDEWALK AND TOP TO BE ON GALVANIZED BOLSTER CHAIRS 3" FROM TOP OF PROPOSED SLAB

1'-6" MIN. ω -Z -0--0-+0.62"