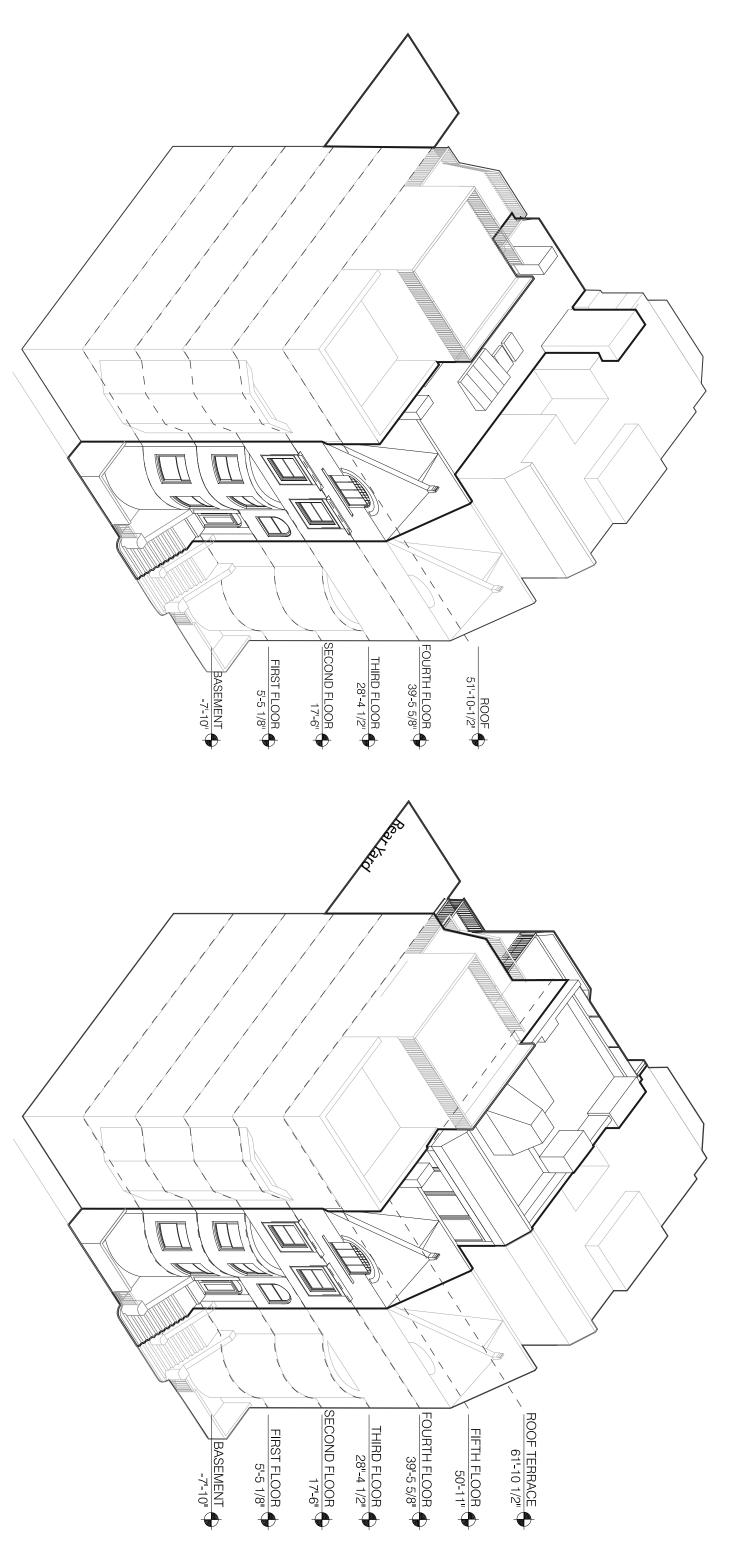

| DRAWING: | Existing + Proposec<br>Building Section |  |
|----------|-----------------------------------------|--|

| MW          | DRAWN:   |
|-------------|----------|
| 1/16"=1'-0" | SCALE:   |
| /12/2016    | DATE: 7, |
|             |          |