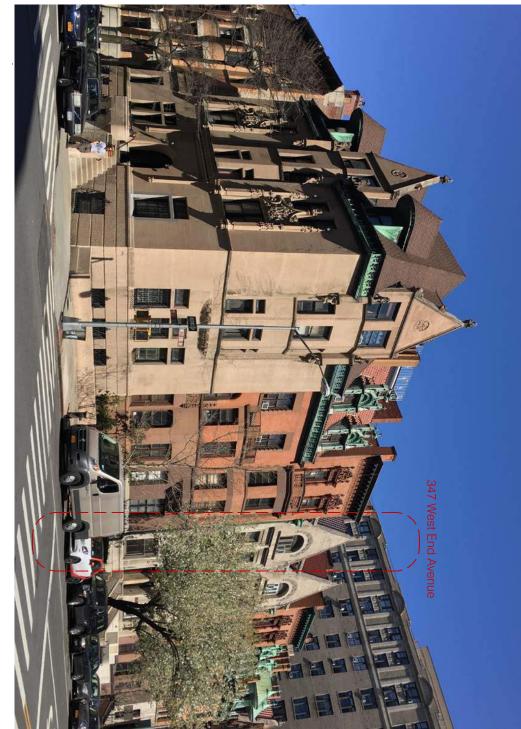

01 Street view from the corner of West End Avenue & 76th Street

347 West End Avenue

Existing Street Conditions DRAWING:

Existing Street

DATE: 7/12/2016 SCALE: NO SCAIE DRAWN: MW

7 West End Ave w York, NY 10024 PC-01