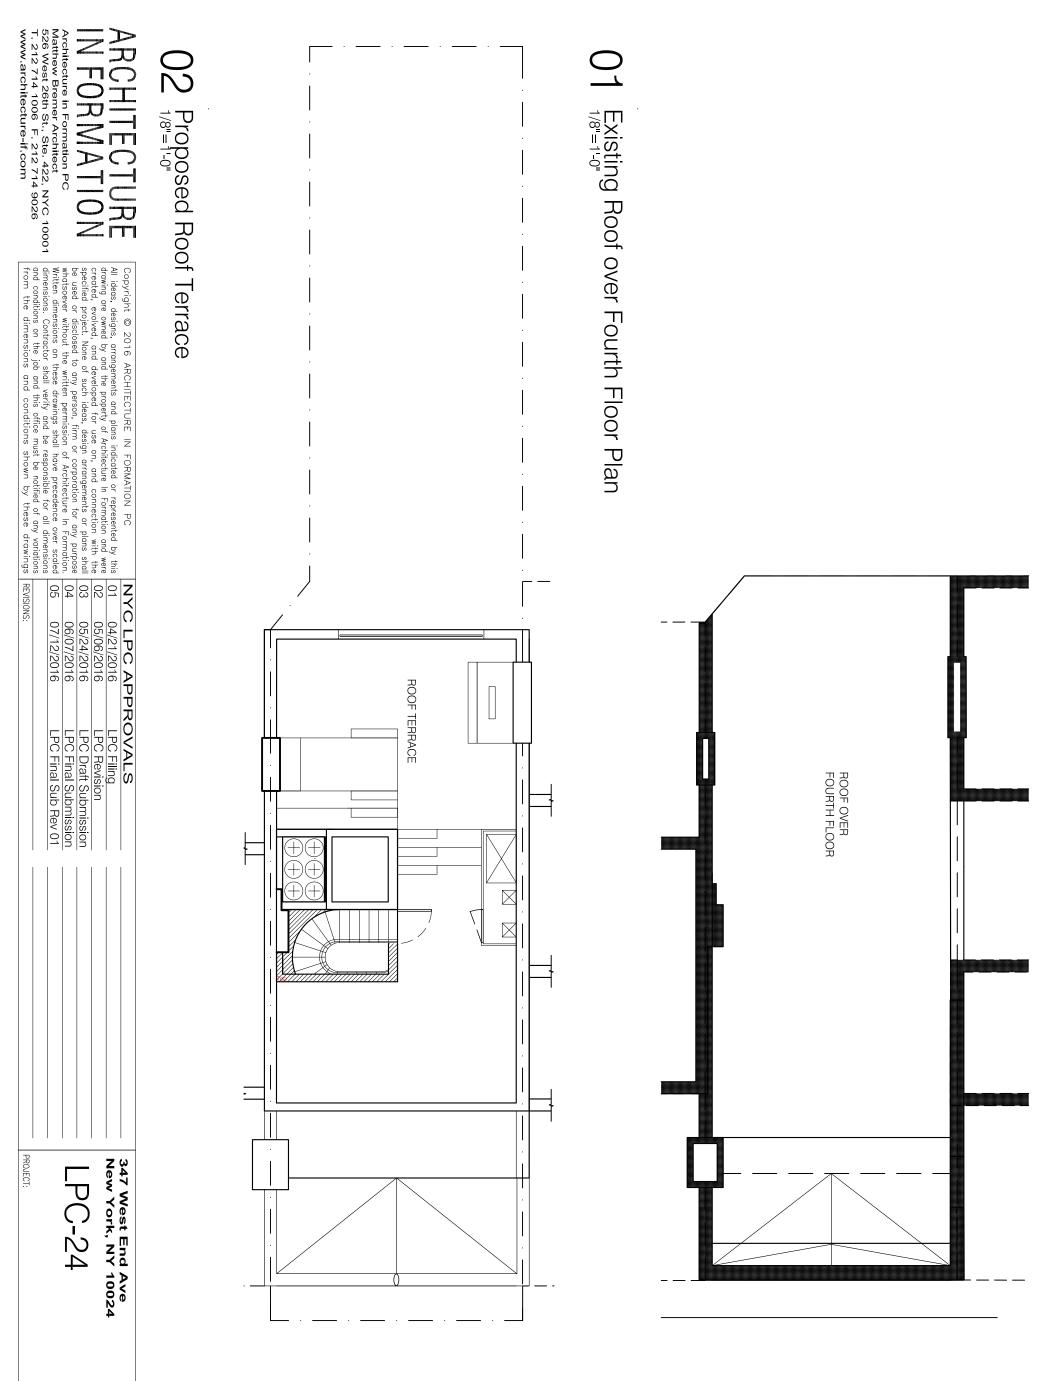

| DRAWING: | Existing + Proposed | Roof over | DRAWN: MW | SCALE: 1/8"=1'-0" | DATE: 7/12/2016 |
|----------|---------------------|-----------|-----------|-------------------|-----------------|

| DRAWING: | Existing + Proposed | /Roof Terrace | Roof over Fourth Floo | DRAWN: MW | SCALE: 1/8"=1'-0" | DATE: 7/12/2016 |
|----------|---------------------|---------------|-----------------------|-----------|-------------------|-----------------|

| DATE: 7/12/2016       |
|-----------------------|
| SCALE: 1/8"=1'-0"     |
| DRAWN: MW             |
|                       |
| Roof over Fourth Floc |
| /Roof Terrace         |
| Existing + Proposed   |
| DRAWING:              |