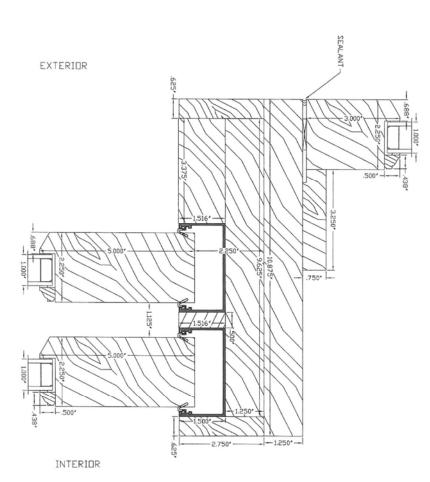

| DRAWING: | Sliding Panel Door | Typical Detail- | Rear Elevation | DRAWN: MW | scale:as shown | DATE: 7/12/2016 |
|----------|--------------------|-----------------|----------------|-----------|----------------|-----------------|