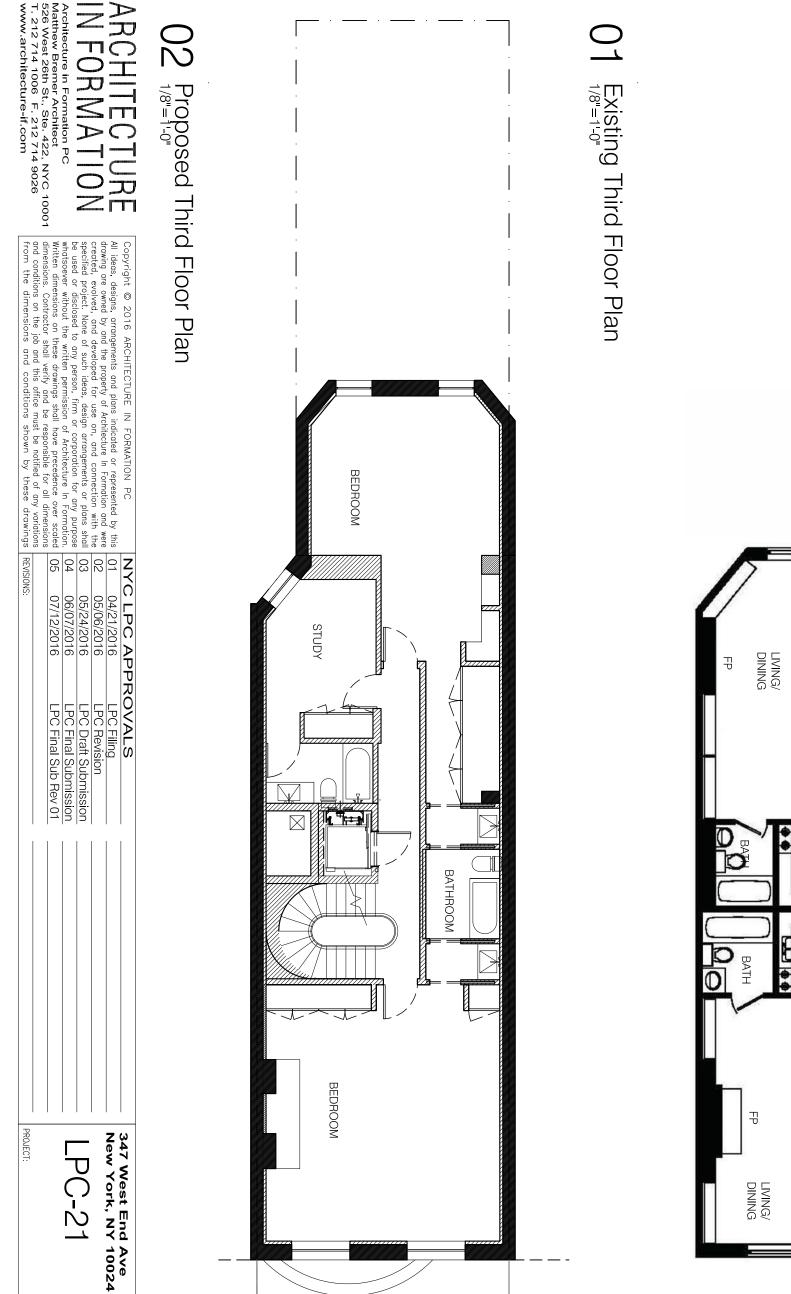

| DRAWING: | Third Floor-<br>Existing + Proposed |  |
|----------|-------------------------------------|--|

| DRAWN: | SCALE:     | DATE: 7/ |  |
|--------|------------|----------|--|
| MW     | 1/8"=1'-0" | /12/2016 |  |