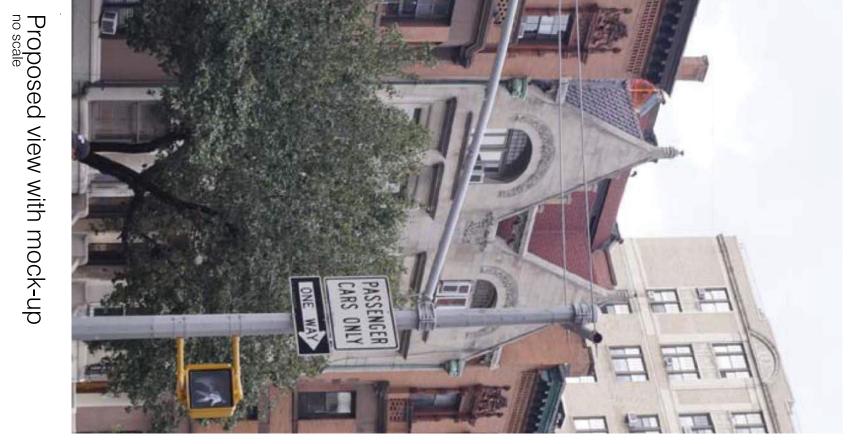

02 Photomontage of proposed view from 76th street

Existing + Photo-montage of view from 76th Street DRAWING:

DATE: 7/12/2016 SCALE:NO SCAIe DRAWN!MW

C-12 Vest End Ave York, NY 10024

| ARCHITECTURE<br>IN FORMATION<br>Architecture in Formation PC<br>Mathew Bremer Architect<br>526 West 26th St., Ste. 422, NYC 10001<br>T. 212 714 1006 F. 212 714 9026<br>www.architecture-If.com                    | 01 Existing view                 | M Y6th Street   |
|--------------------------------------------------------------------------------------------------------------------------------------------------------------------------------------------------------------------|----------------------------------|-----------------|
| $\begin{array}{ c c c c c c } \hline \label{eq:constraint} Copyright © 2016 ARCHITECTURE IN FORMATION PC \\ \hline \begin{tabular}{ c c c c c c c } \hline \begin{tabular}{ c c c c c c c c c c c c c c c c c c c$ | ×                                | West End Avenue |
| C LPC APPROVALS   04/21/2016 LPC Filing   05/06/2016 LPC Revision   05/24/2016 LPC Dratt Submission   06/07/2016 LPC Final Submission   07/12/2016 LPC Final Sub Rev 01                                            | 02 Existing view without mock-up |                 |
|                                                                                                                                                                                                                    | 03                               |                 |