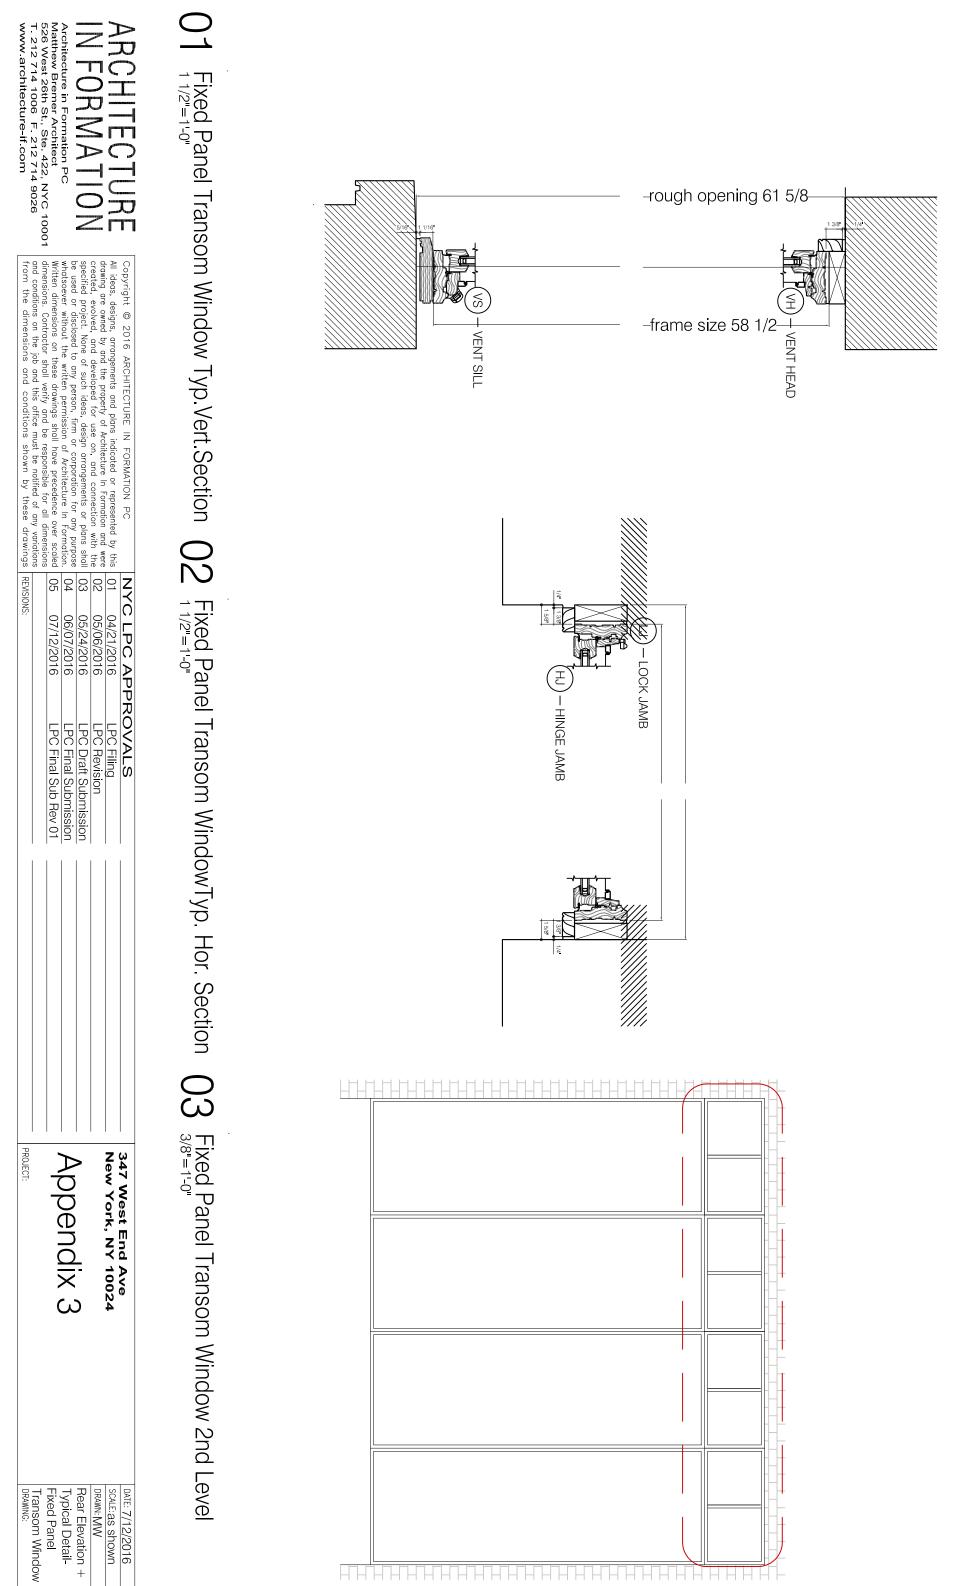

| Transom Window<br>DRAWING: | Fixed Panel | Typical Detail- | Rear Elevation + | DRAWN: MW | scale: as shown | DATE: 7/12/2016 |
|----------------------------|-------------|-----------------|------------------|-----------|-----------------|-----------------|