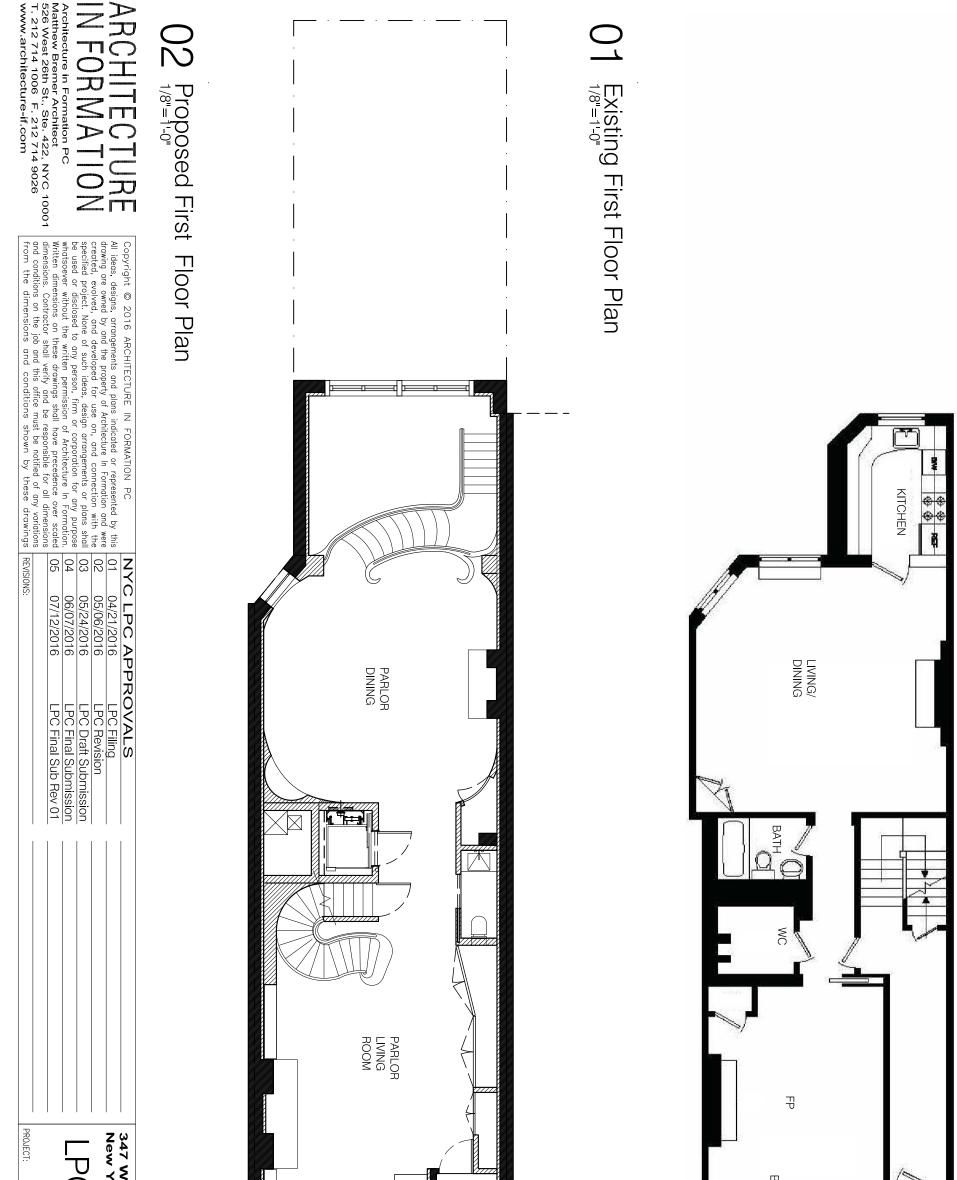

| Vest End Ave<br>Vork, NY 10024<br>DC-19                                                             | BEDROOM |  |
|-----------------------------------------------------------------------------------------------------|---------|--|
| DATE: 7/12/2016<br>SCALE: 1/8"=1'-0"<br>DRAWN: MW<br>First Floor-<br>Existing + Proposed<br>DRAWNC: |         |  |