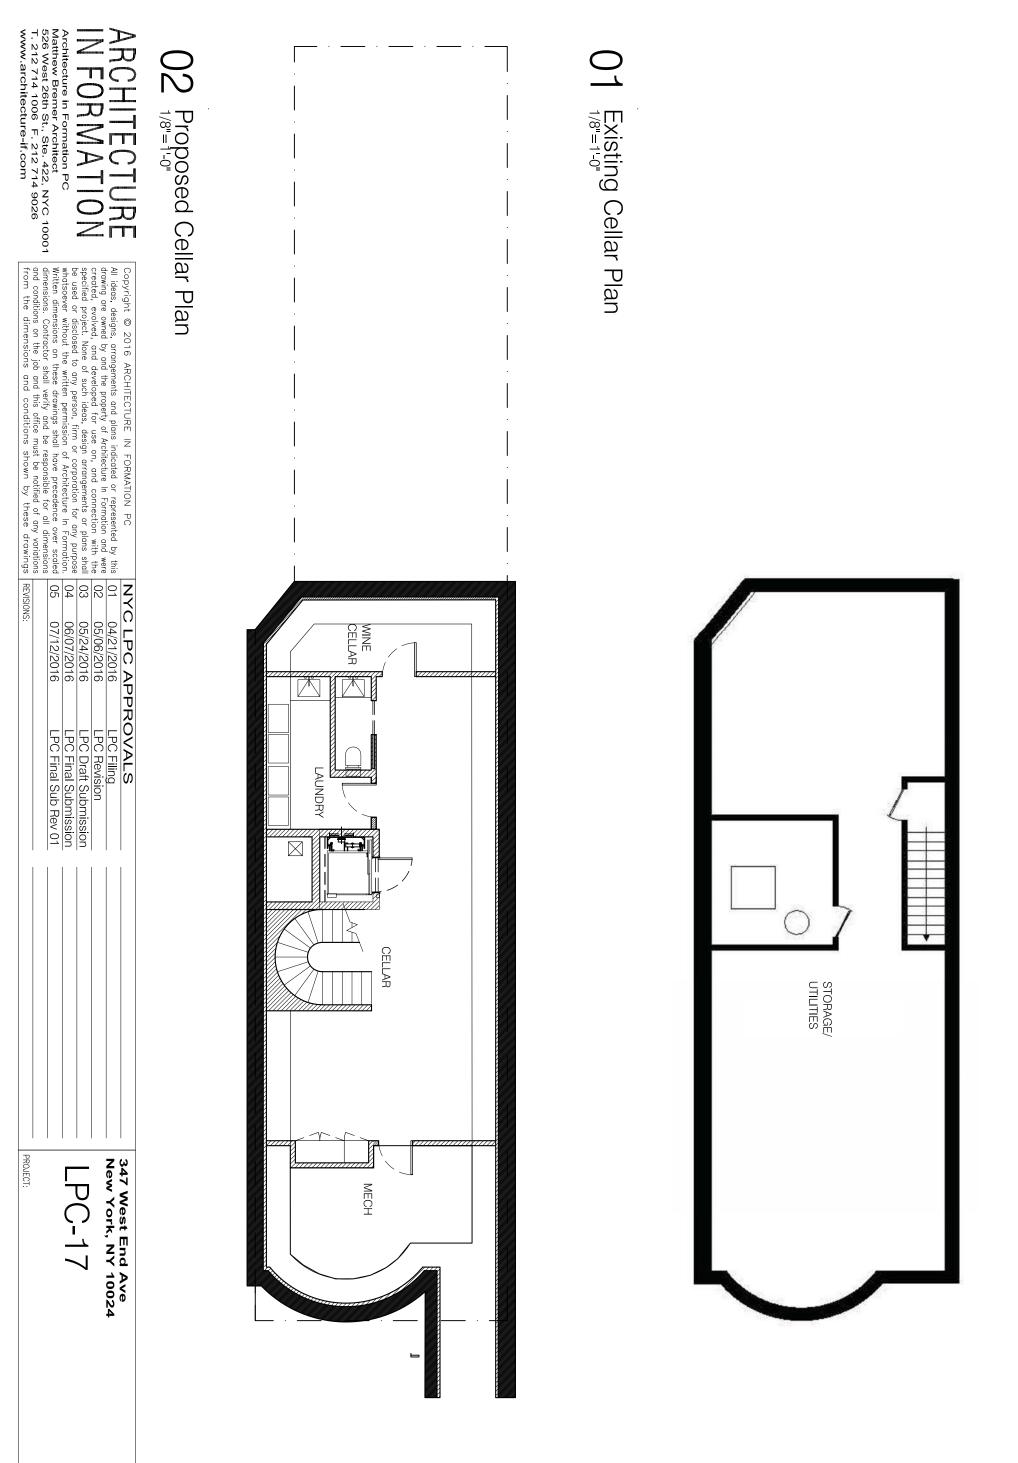

| Vest End Ave<br>Vork, NY 10024<br>DC-19                                                             | BEDROOM |  |
|-----------------------------------------------------------------------------------------------------|---------|--|
| DATE: 7/12/2016<br>SCALE: 1/8"=1'-0"<br>DRAWN: MW<br>First Floor-<br>Existing + Proposed<br>DRAWNC: |         |  |