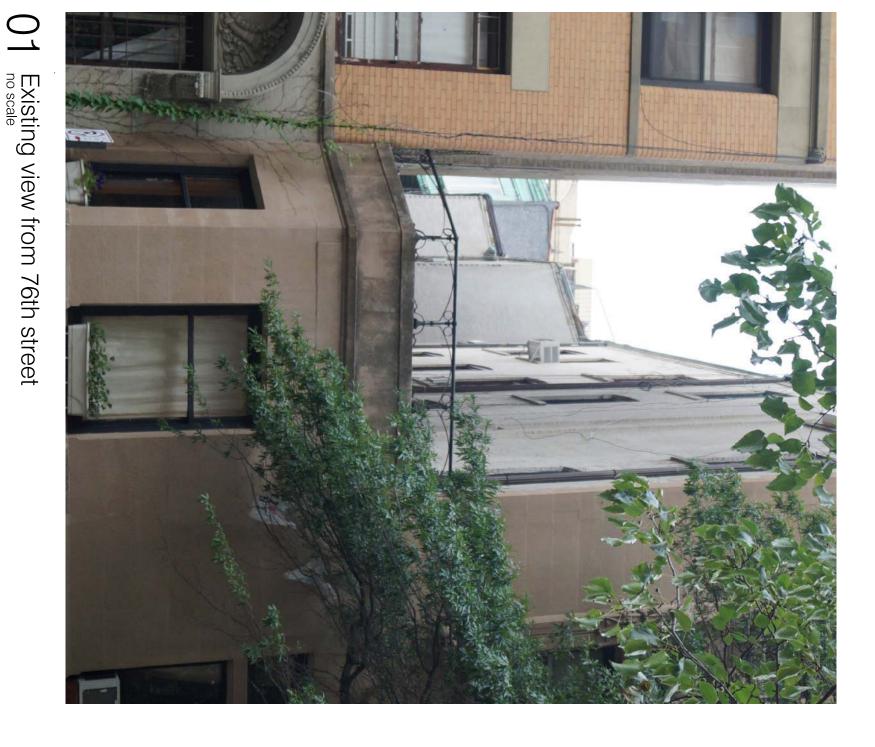

01 Street view from the corner of West End Avenue & 76th Street

347 West End Avenue

Existing Street Conditions DRAWING:

Existing Street

DATE: 7/12/2016 SCALE: NO SCAIE DRAWN: MW

7 West End Ave w York, NY 10024 PC-01