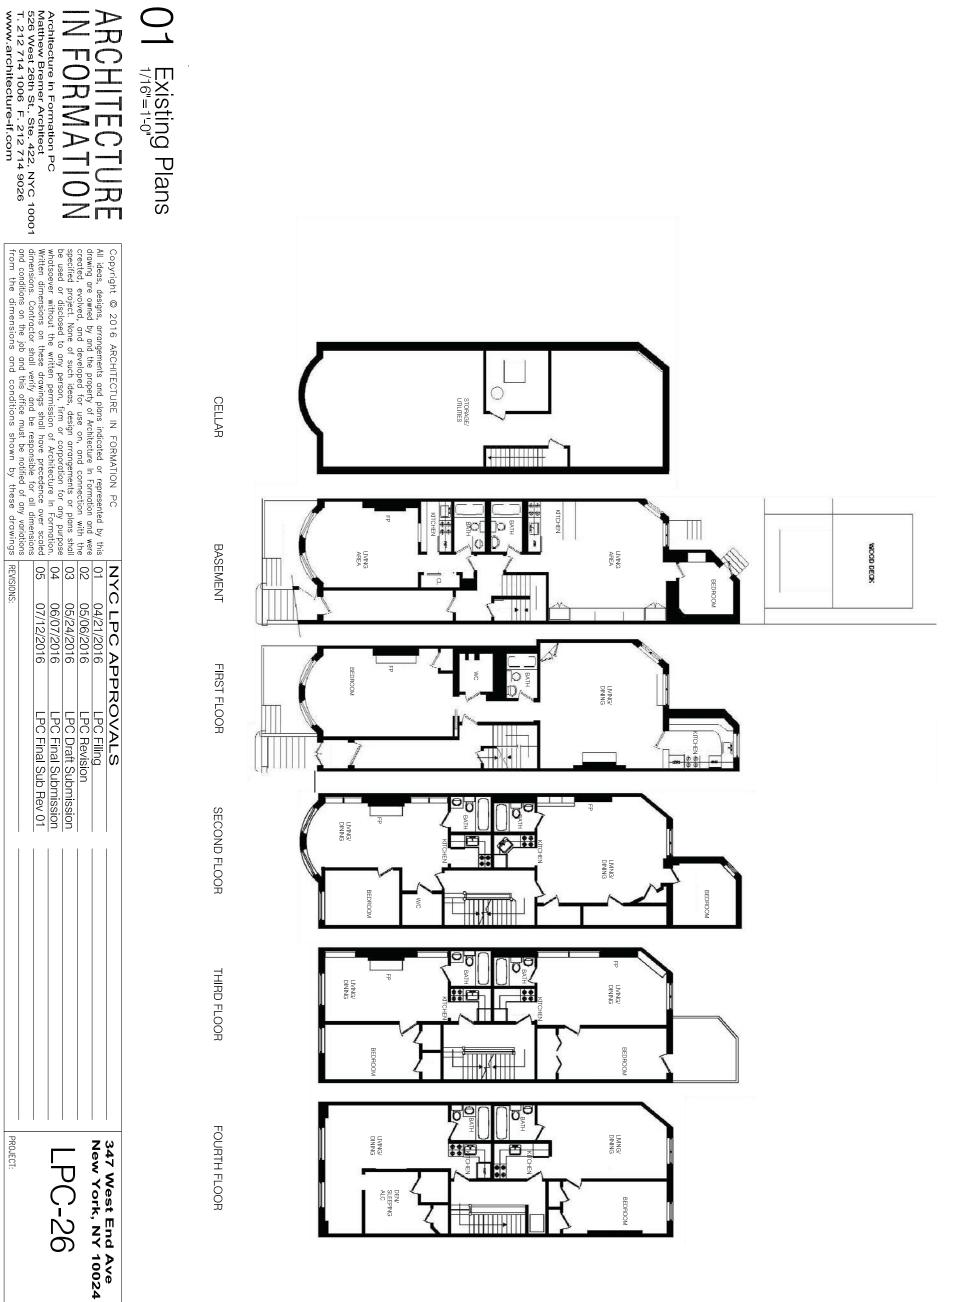

| DRAWING: |  |
|----------|--|
|          |  |

DRAWN: MW DATE: 7/12/2016 SCALE: 1/16"=1'-0" Existing Plans

| C-27                                                                 |       |  |
|----------------------------------------------------------------------|-------|--|
| Ave<br>10024                                                         | Sixth |  |
| DATE: 7/12/2016<br>SCALE: 1/16"=1'-0"<br>DRAWN: MW<br>Proposed Plans | Roof  |  |