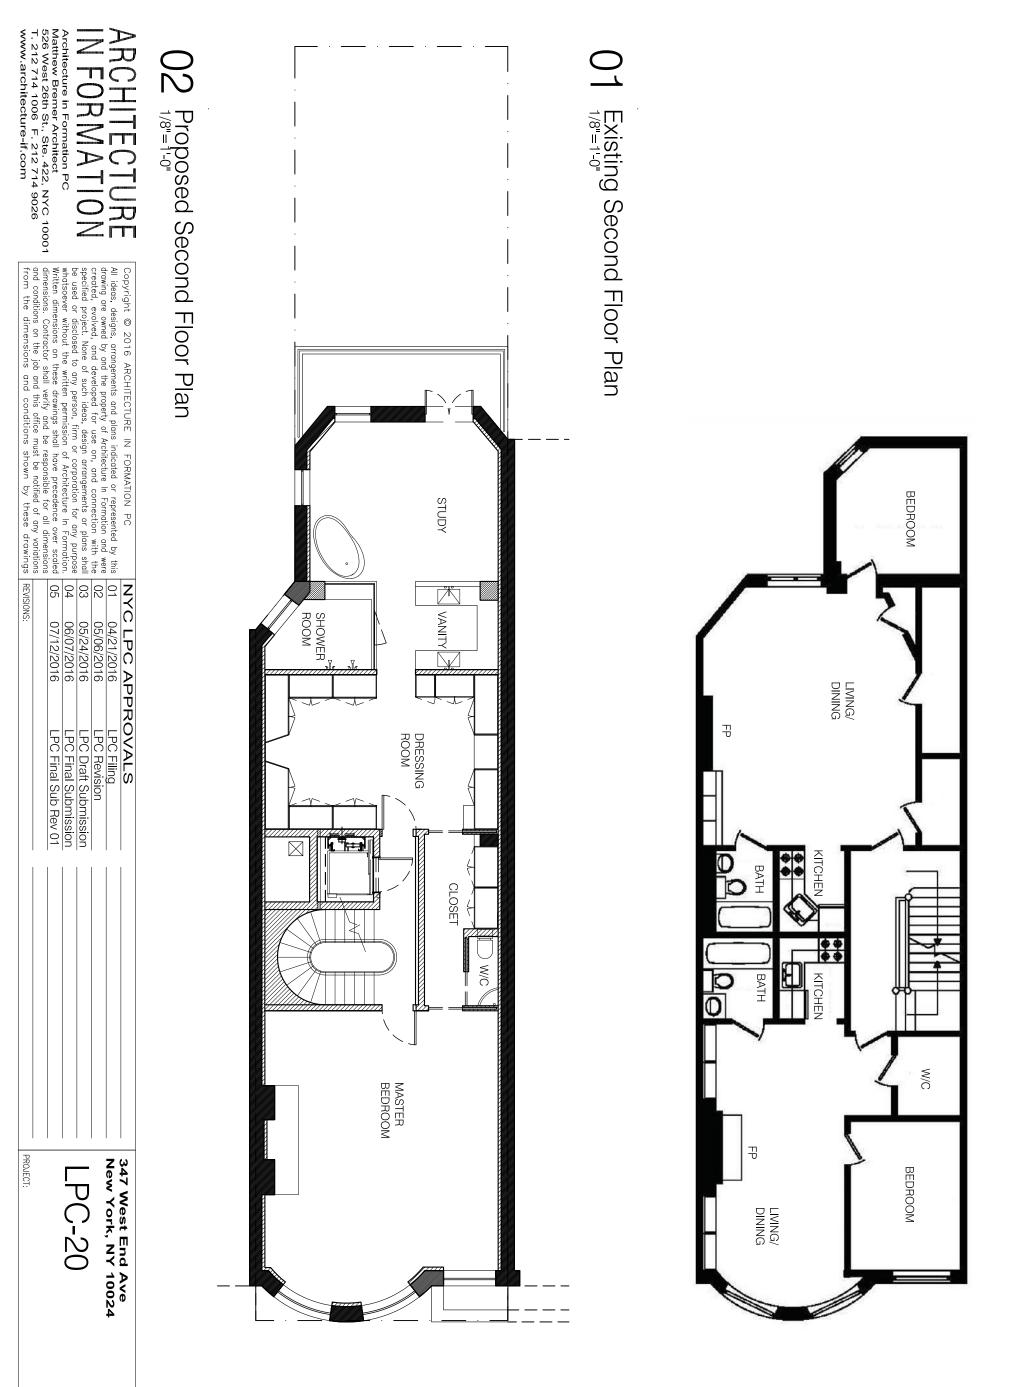

| Second Floor-<br>Existing + Proposec |  |
|--------------------------------------|--|
| osec                                 |  |

| DRAWN: | SCALE:     | DATE: 7  |  |
|--------|------------|----------|--|
| MW     | 1/8"=1'-0" | /12/2016 |  |