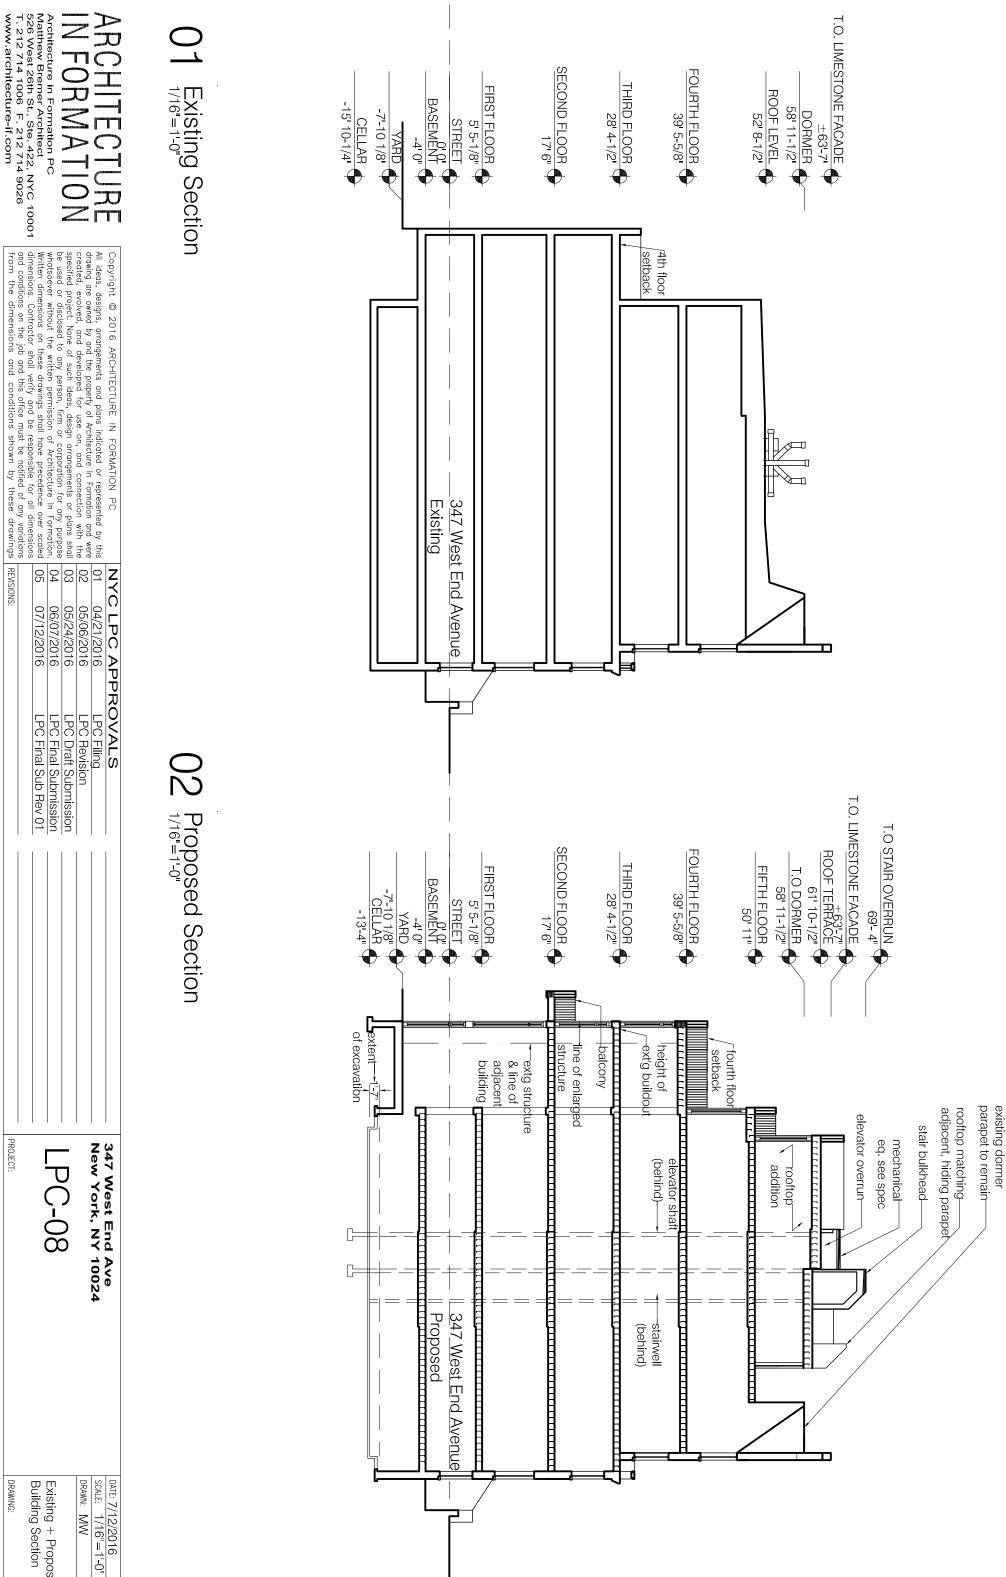

| DRAWN: | SCALE:      | DATE: 7/ |
|--------|-------------|----------|
| MW     | 1/16"=1'-0" | 12/2016  |

347 West End Ave New York, NY 10024

| DRAWING: | Existing + Proposed |
|----------|---------------------|

| DRAWING: | Existing + Proposec<br>Building Section |  |
|----------|-----------------------------------------|--|

| MW          | DRAWN:   |
|-------------|----------|
| 1/16"=1'-0" | SCALE:   |
| /12/2016    | DATE: 7, |
|             |          |