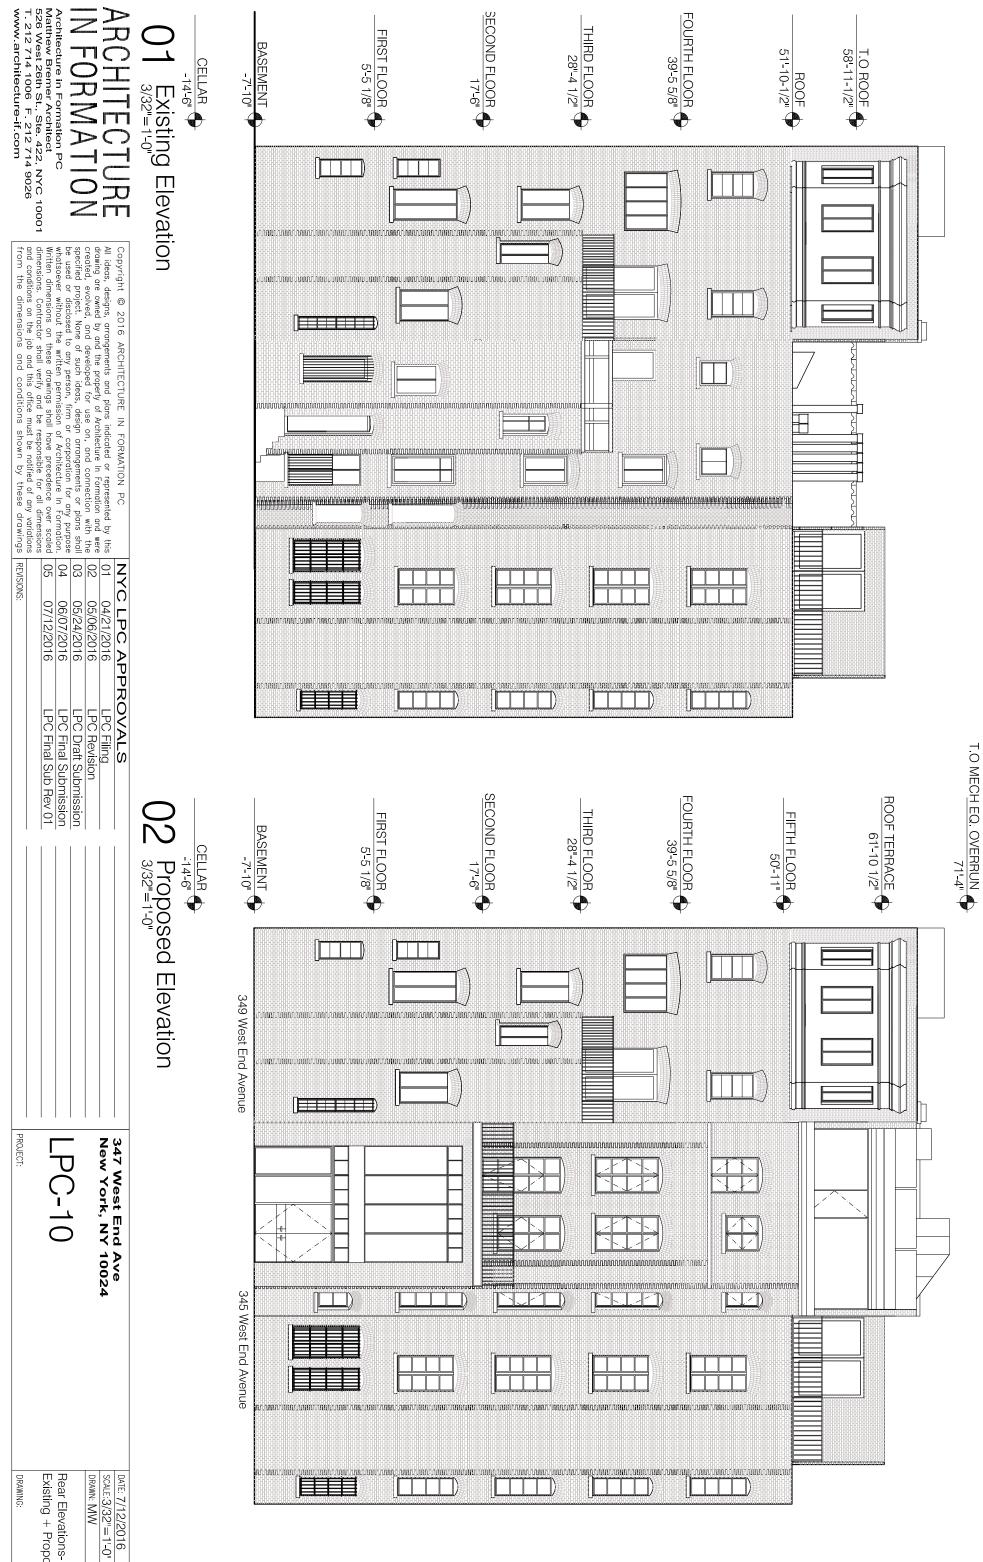

Rear Axonometrics-DRAWN: MW

DATE: 7/12/2016 SCALE: 3/32"=1'-0"

| DRAWING: | Elevation of Street<br>facing Facade (East) | Existing + Proposed | DRAWN:MW | <sub>SCALE</sub> :3/32"=1'-0" | DATE: 7/12/2016 |
|----------|---------------------------------------------|---------------------|----------|-------------------------------|-----------------|