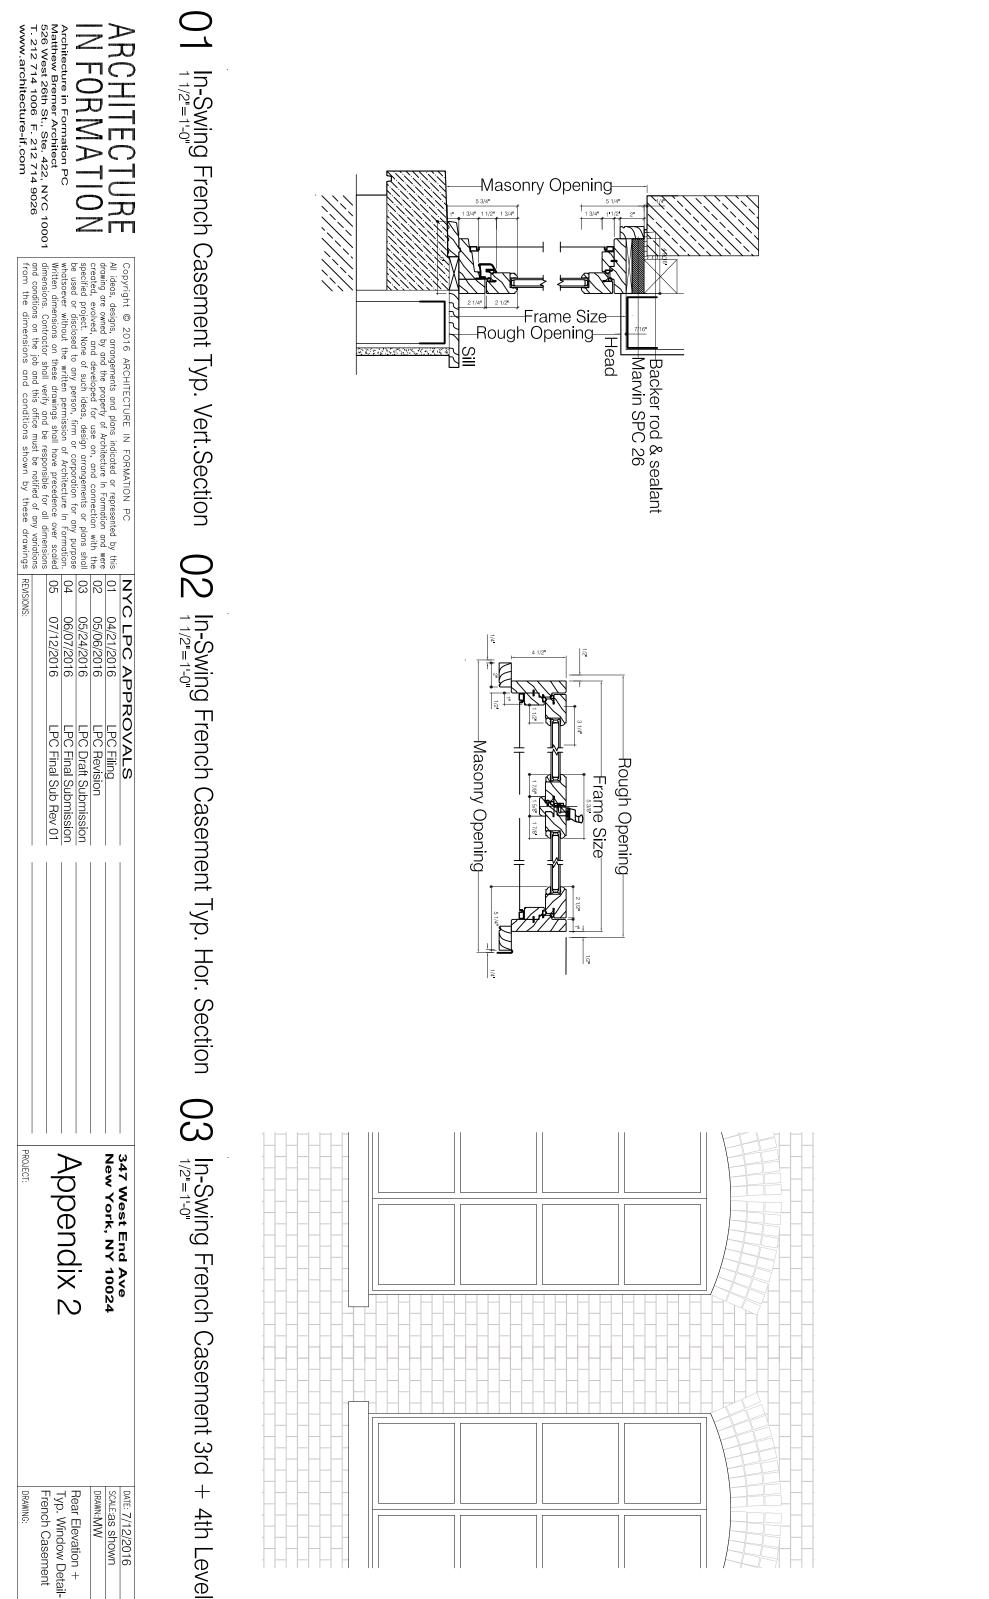

## corner detail with crenellation

| DRAWING: | French Casement | Typ. Window Detail- | Rear Elevation + | DRAWN:MW | scale:as shown |
|----------|-----------------|---------------------|------------------|----------|----------------|