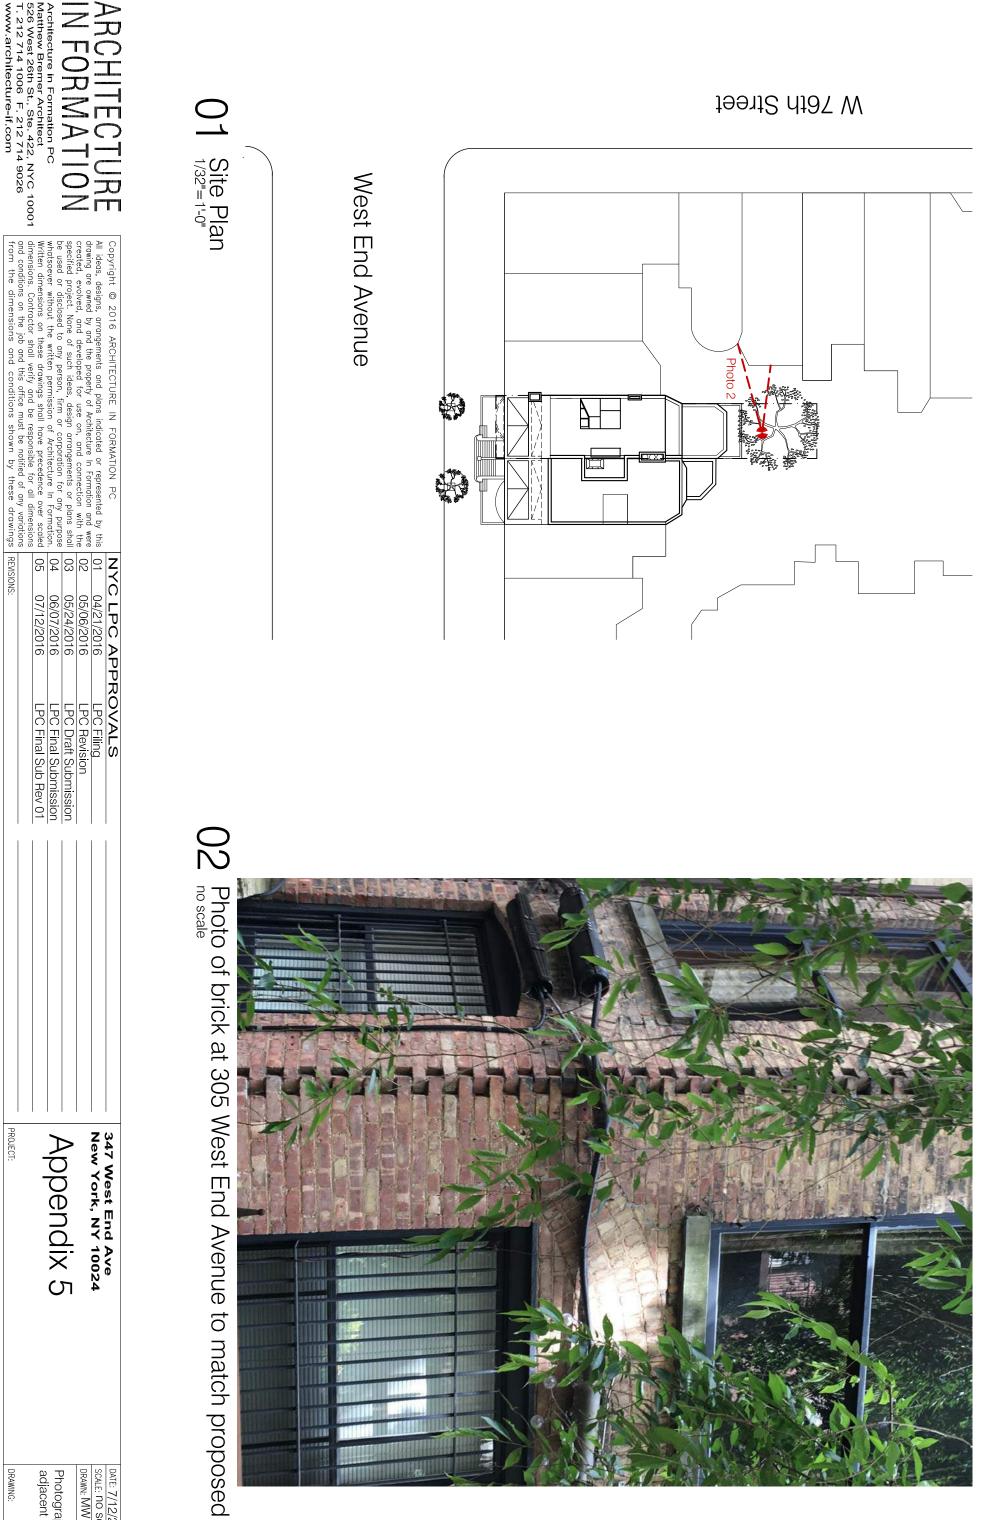

Photograph of adjacent building

DATE: 7/12/2016 SCALE: NO SCALE DRAWN: MW

West End Ave V York, NY 10024 DPENDIX 1