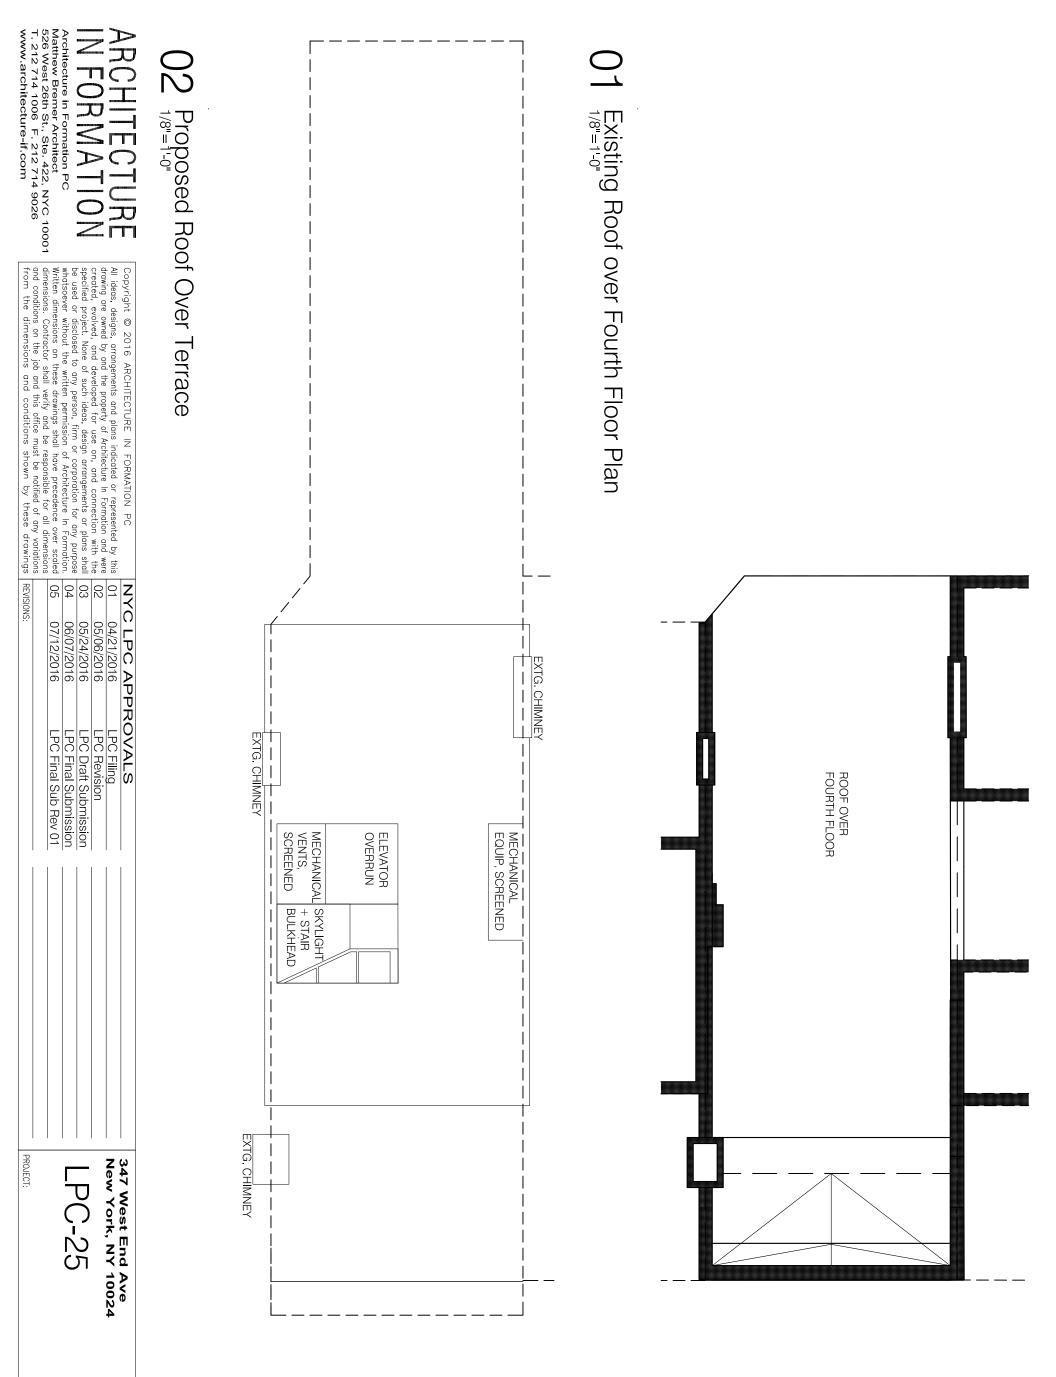

| DRAWING: | Existing + Proposed | Roof over | DRAWN: MW | SCALE: 1/8"=1'-0" | DATE: 7/12/2016 |
|----------|---------------------|-----------|-----------|-------------------|-----------------|

| DRAWING: | Existing + Proposed | /Roof Terrace | Roof over Fourth Floo | DRAWN: MW | SCALE: 1/8"=1'-0" | DATE: 7/12/2016 |
|----------|---------------------|---------------|-----------------------|-----------|-------------------|-----------------|

| DATE: 7/12/2016       |
|-----------------------|
| SCALE: 1/8"=1'-0"     |
| DRAWN: MW             |
|                       |
| Roof over Fourth Floc |
| /Roof Terrace         |
| Existing + Proposed   |
| DRAWING:              |