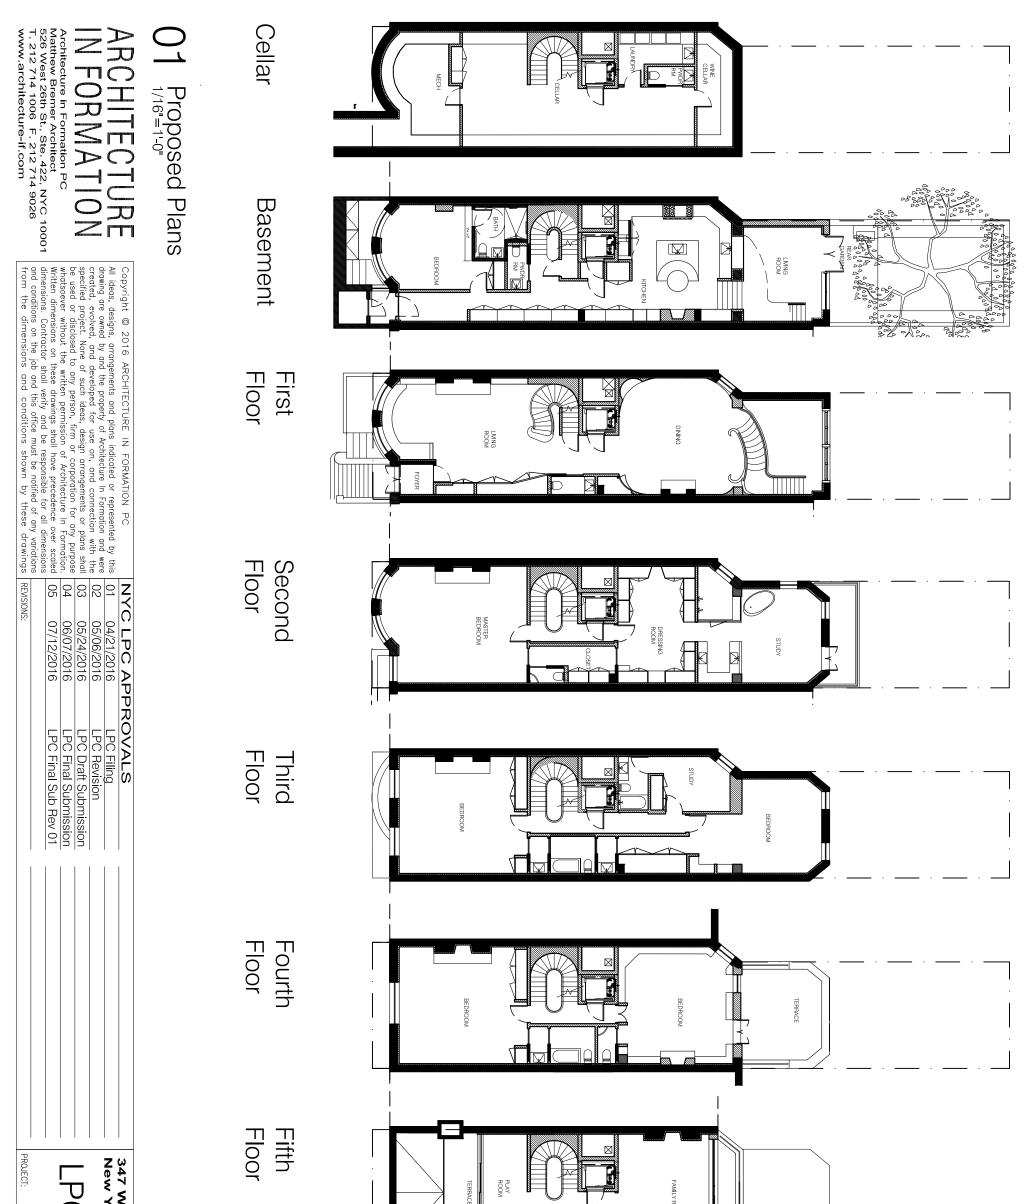

## ering of proposal from West End Ave

| DRAWING: | Existing + Proposed | Cellar Plans- |
|----------|---------------------|---------------|

|--|

| DRAWING: | Basement-<br>Existing + Proposed | DRAWN: MW | SCALE: 1/8"=1'-0" | DATE: 7/12/2016 |
|----------|----------------------------------|-----------|-------------------|-----------------|