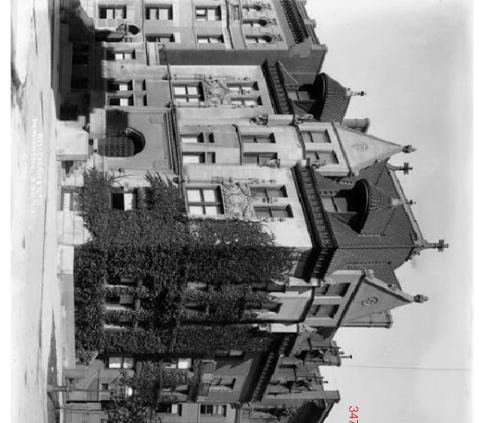

02 Corner West End Ave & 76th St Mid-20th Century Photo

DRAWING:

Historical Map and Photographs DATE: 6/7/2016 SCALE: NO SCALE DRAWN: MW

West End Ave York, NY 10024

| DRAWING: | Existing + Proposal | Front Axonometric |
|----------|---------------------|-------------------|