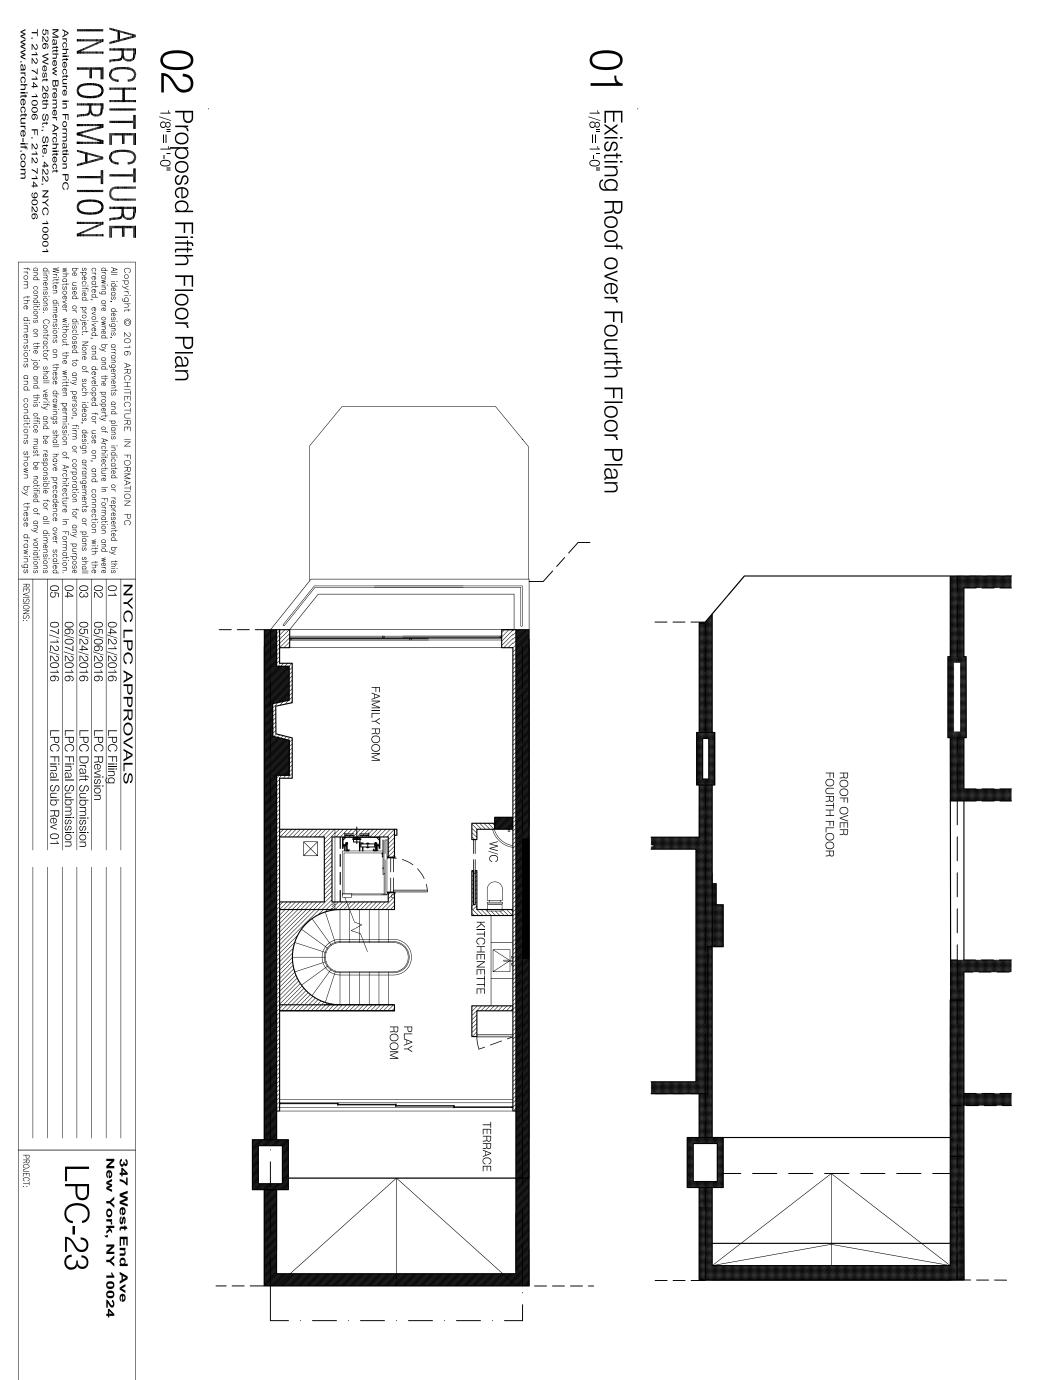

| DRAWING: | Existing + Proposed | Roof over | DRAWN: MW | SCALE: 1/8"=1'-0" | DATE: 7/12/2016 |
|----------|---------------------|-----------|-----------|-------------------|-----------------|

| DRAWING: | Existing + Proposed | /Roof Terrace | Roof over Fourth Floo | DRAWN: MW | SCALE: 1/8"=1'-0" | DATE: 7/12/2016 |
|----------|---------------------|---------------|-----------------------|-----------|-------------------|-----------------|

| DATE: 7/12/2016       |
|-----------------------|
| SCALE: 1/8"=1'-0"     |
| DRAWN: MW             |
|                       |
| Roof over Fourth Floc |
| /Roof Terrace         |
| Existing + Proposed   |
| DRAWING:              |