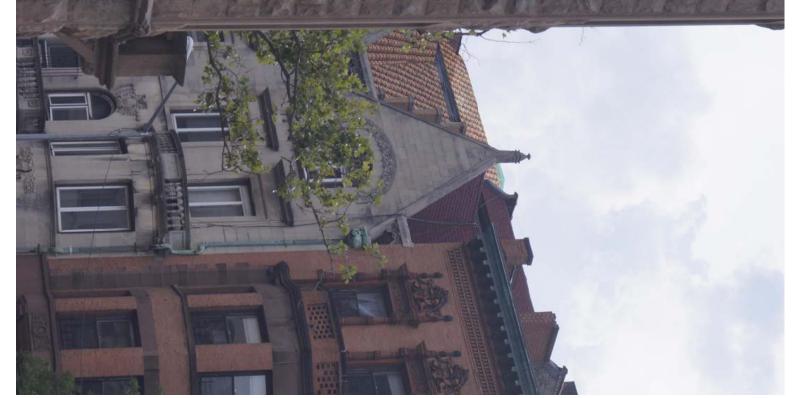

## ering of proposal from West End Ave

| DRAWING: | Existing + Proposed | Cellar Plans- |
|----------|---------------------|---------------|

|--|

| DRAWING: | Basement-<br>Existing + Proposed | DRAWN: MW | SCALE: 1/8"=1'-0" | DATE: 7/12/2016 |
|----------|----------------------------------|-----------|-------------------|-----------------|