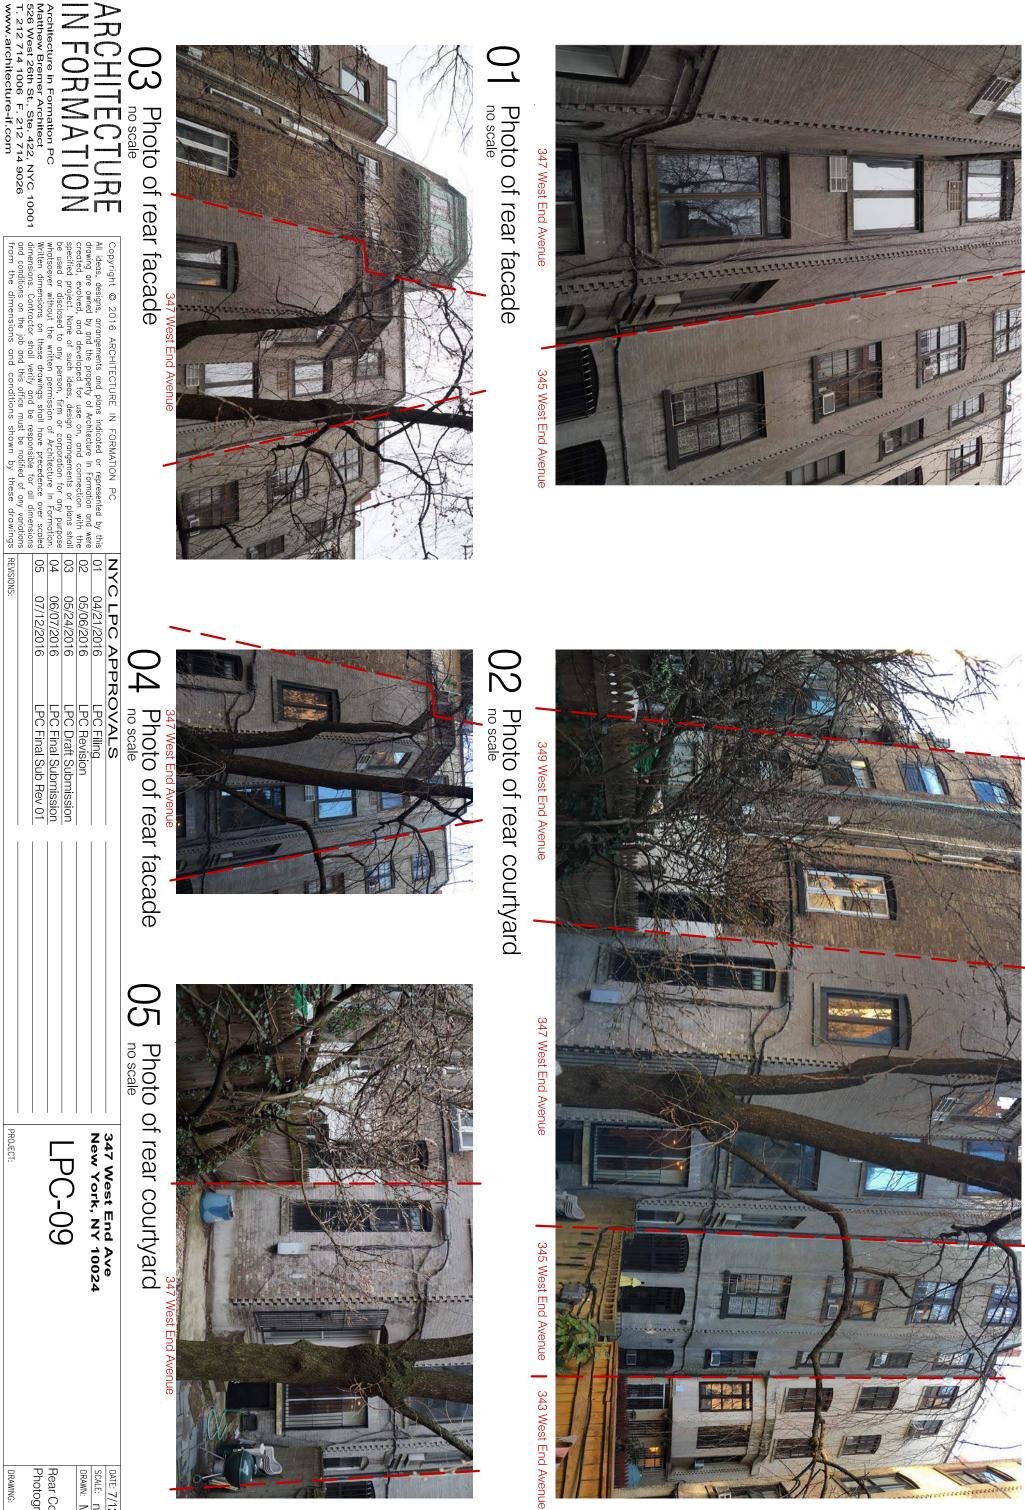

Rear Courtyard Photographs

DATE: 7/12/2016 SCALE: NO SCALE DRAWN: MW

Existing + Proposed DRAWING:

DATE: 7/12/2016 SCALE: 3/32"=1'-0" DRAWN: MW

| DRAWING: | Rear Elevation<br>Proposed | DRAWN: MW | SCALE: 3/32"=1'-0" | DATE: 7/12/2016 |
|----------|----------------------------|-----------|--------------------|-----------------|
|----------|----------------------------|-----------|--------------------|-----------------|