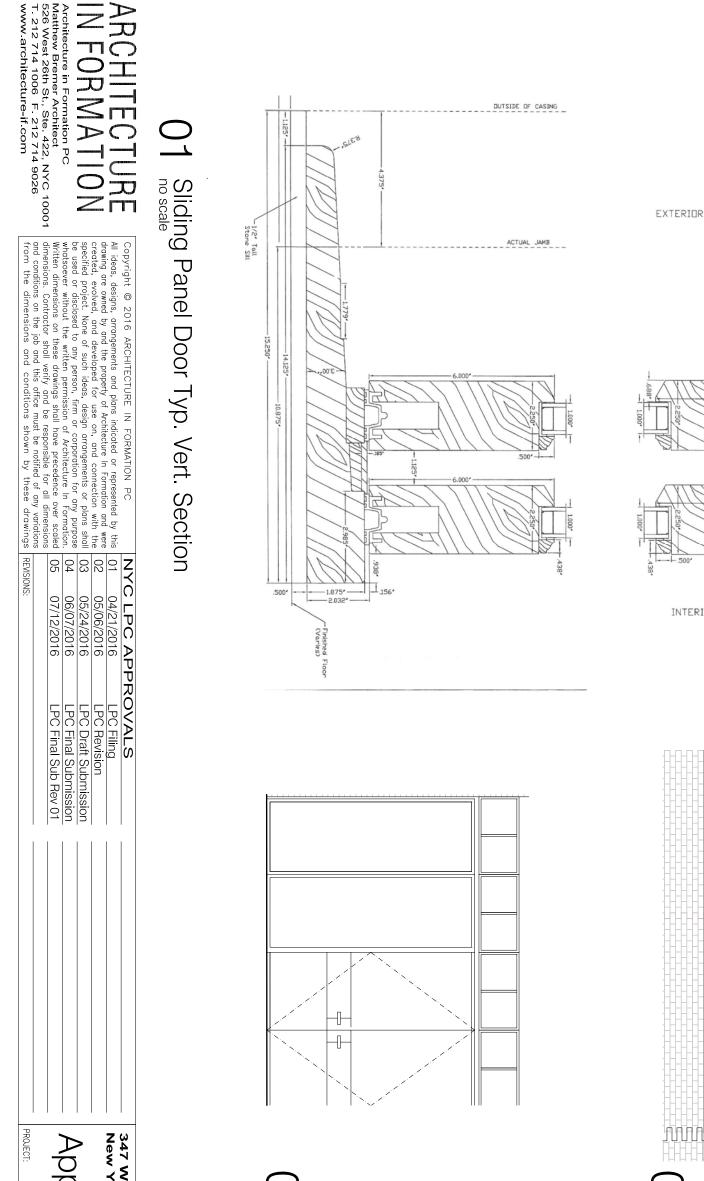

| DRAWING: | Sliding Panel Door | Typical Detail- | Rear Elevation | DRAWN: MW | scale:as shown | DATE: 7/12/2016 |
|----------|--------------------|-----------------|----------------|-----------|----------------|-----------------|