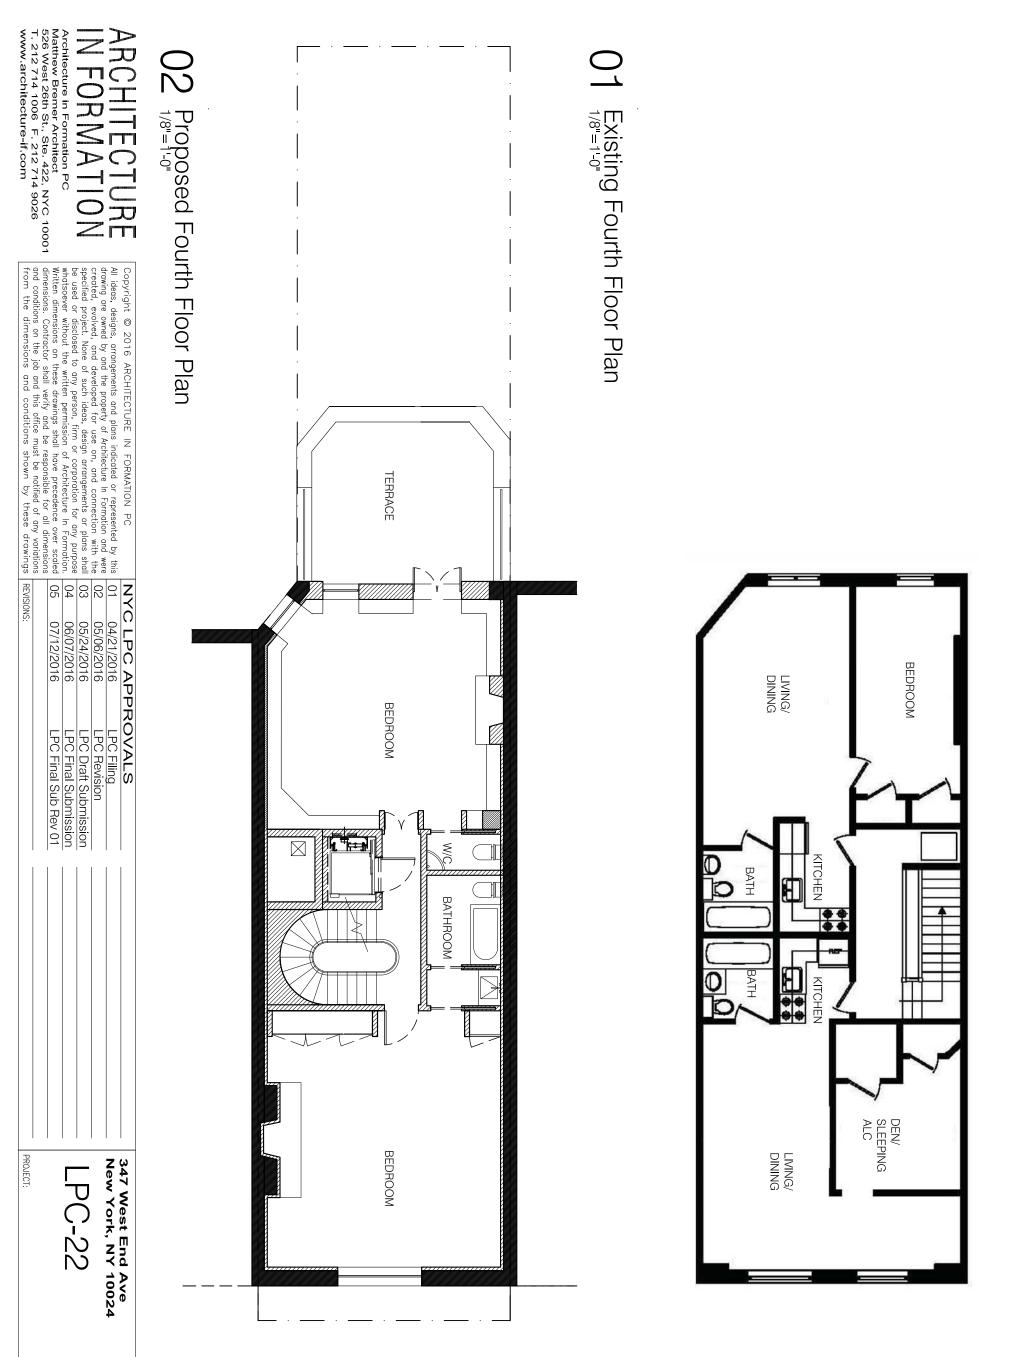

| DRAWING: | Fourth Floor-<br>Existing + Proposed | DRAWN: MW | SCALE: 1/8"=1'-0" | DATE: 7/12/2016 |  |
|----------|--------------------------------------|-----------|-------------------|-----------------|--|