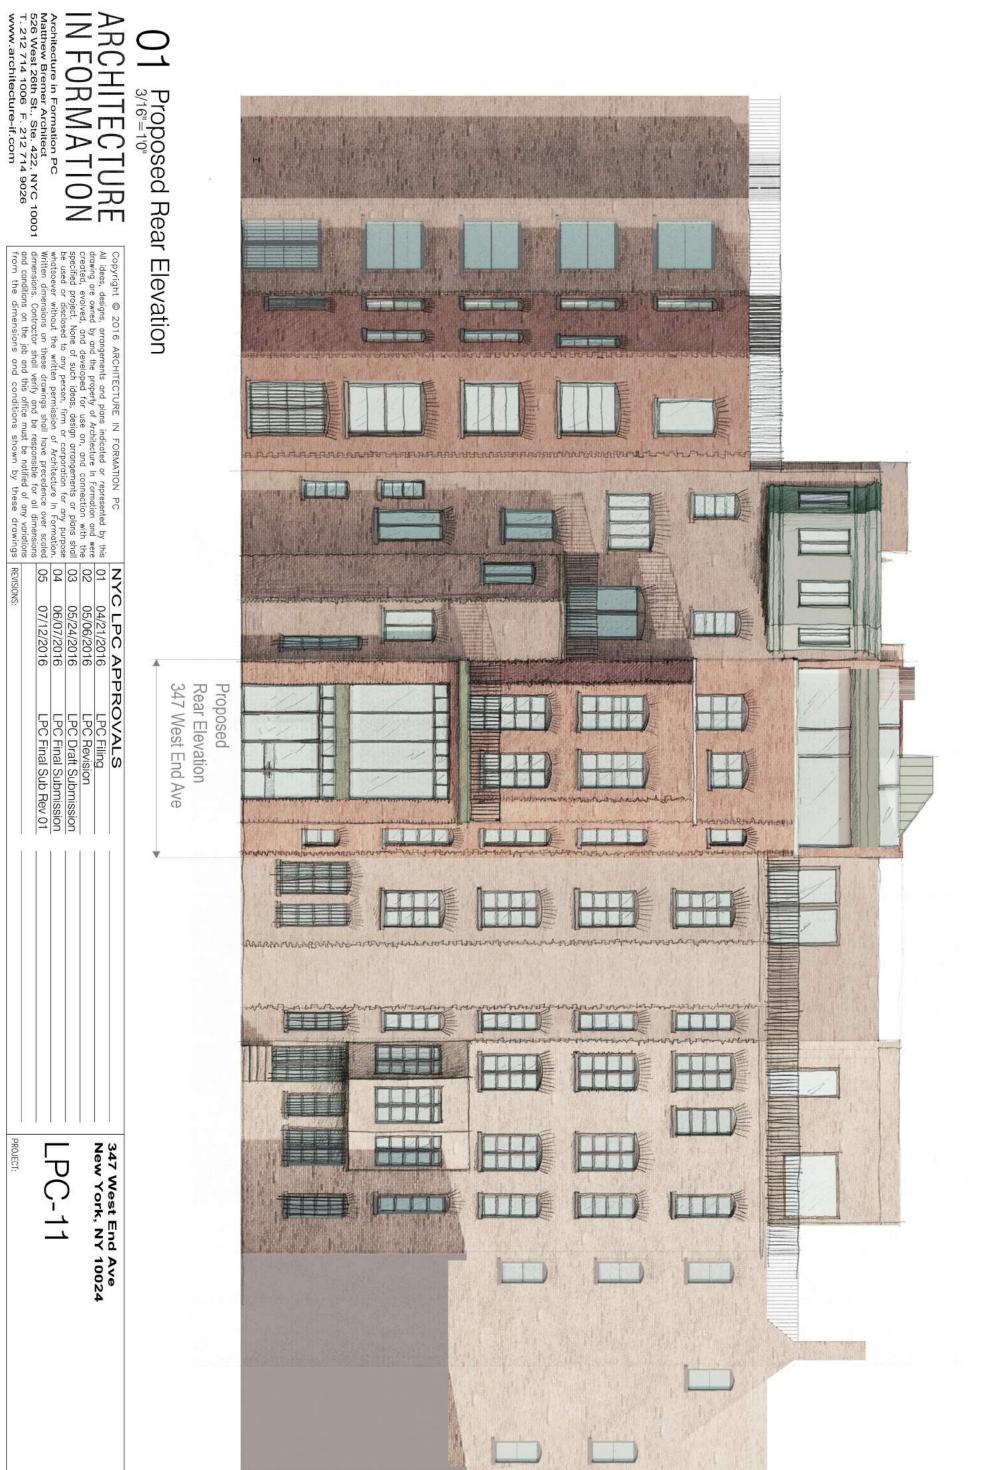

Rear Axonometrics-DRAWN: MW

DATE: 7/12/2016 SCALE: 3/32"=1'-0"

| DRAWING: | Elevation of Street<br>facing Facade (East) | Existing + Proposed | DRAWN:MW | <sub>SCALE</sub> :3/32"=1'-0" | DATE: 7/12/2016 |
|----------|---------------------------------------------|---------------------|----------|-------------------------------|-----------------|