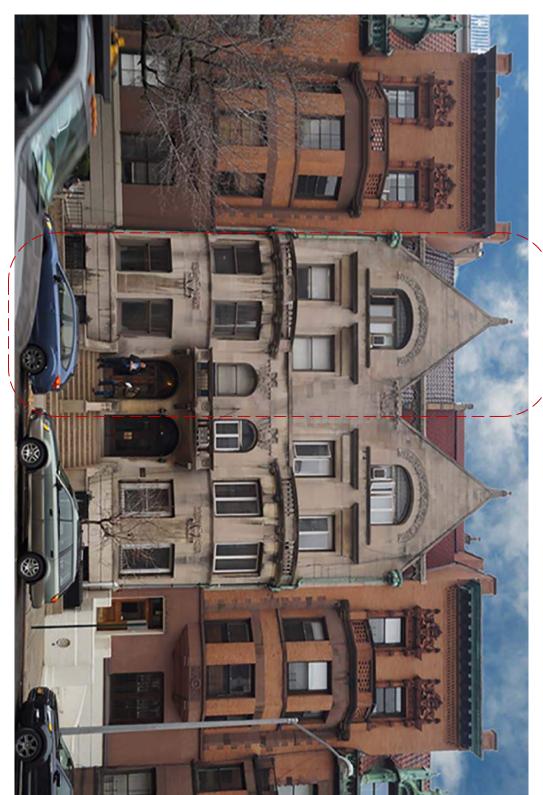

01 Street view from the corner of West End Avenue & 76th Street

347 West End Avenue

Existing Street Conditions DRAWING:

Existing Street

DATE: 7/12/2016 SCALE: NO SCAIE DRAWN: MW

7 West End Ave w York, NY 10024 PC-01