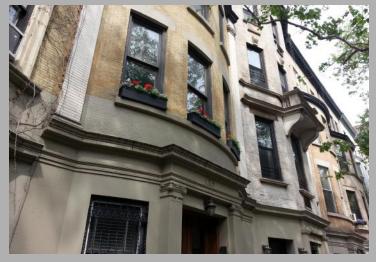

# 127 West 88<sup>th</sup> Street Upper West Side Historic District

Landmarks Preservation Commission LPC 181047

Block: 1219 Lot: 19

#### Request For Certificate of Appropriateness For:

Legalizing an areaway fence installed without Landmarks Preservation

Commission Permits







# **Designation Photograph**



## **Current Photograph**



### **Areaway Fence 1960's**

### **Areaway Fence 2015**



























Precedence on West 88th Street part 3







1960's Front elevation









127 West 88th Street 1960's conditions



2015 Fence plan and elevations + view



1940

**Historical picture** 



11.1 North side



11.3 North side looking East



11.2 North side



11.4 North side looking East



12.1 North side



12.2 South side



12.3 North side looking West



12.4 North side



12.5 North side looking West





13.1 South side

13.2South side looking West



13.3 South side looking West



13.4 South side looking East



13.5 South side





127 West 88<sup>th</sup> St restorative works part 1



127 West 88<sup>th</sup> St restorative works part 2



127 West 88<sup>th</sup> St restorative works part 3















127 West 88<sup>th</sup> St restorative works part 5



127 West 88<sup>th</sup> St restorative works part 6