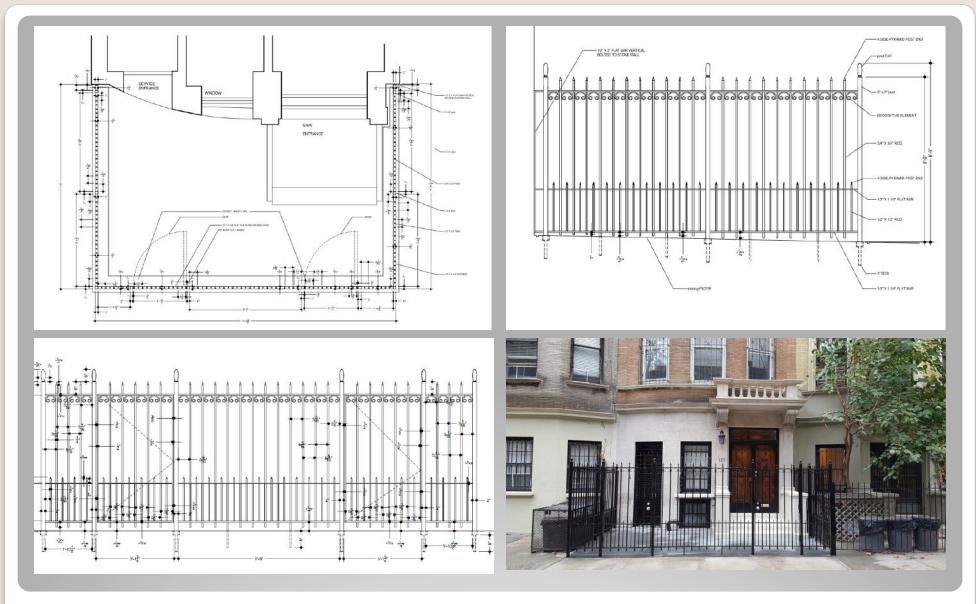

### **Areaway Fence 2015**

Precedence on West 88th Street part 3

1960's Front elevation

127 West 88th Street 1960's conditions

2015 Fence plan and elevations + view

1940

**Historical picture** 

11.1 North side