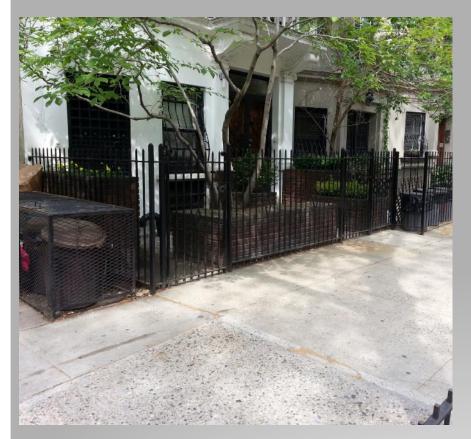

# 127 West 88<sup>th</sup> Street Upper West Side Historic District

Landmarks Preservation Commission LPC 181047

Block: 1219 Lot: 19

#### Request For Certificate of Appropriateness For:

Legalizing an areaway fence installed without Landmarks Preservation

Commission Permits







# **Designation Photograph**



## **Current Photograph**



### **Areaway Fence 1960's**

### **Areaway Fence 2015**



























Precedence on West 88th Street part 3







1960's Front elevation









127 West 88th Street 1960's conditions



2015 Fence plan and elevations + view



1940

**Historical picture** 



11.1 North side



11.3 North side looking East



11.2 North side



11.4 North side looking East



12.1 North side



12.2 South side



12.3 North side looking West



12.4 North side



12.5 North side looking West





13.1 South side

13.2South side looking West



13.3 South side looking West



13.4 South side looking East



13.5 South side





127 West 88<sup>th</sup> St restorative works part 1



127 West 88<sup>th</sup> St restorative works part 2



127 West 88<sup>th</sup> St restorative works part 3















127 West 88<sup>th</sup> St restorative wor