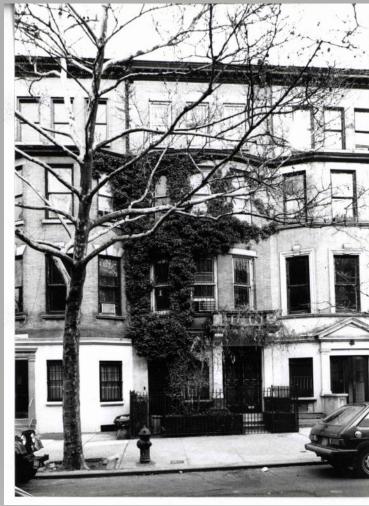

# 127 West 88<sup>th</sup> Street Upper West Side Historic District

Landmarks Preservation Commission LPC 181047

Block: 1219 Lot: 19

#### Request For Certificate of Appropriateness For:

Legalizing an areaway fence installed without Landmarks Preservation

Commission Permits







# **Designation Photograph**



## **Current Photograph**



### **Areaway Fence 1960's**

### **Areaway Fence 2015**



























Precedence on West 88th Street part 3







1960's Front elevation









127 West 88th Street 1960's conditions



2015 Fence plan and elevations + view



1940

**Historical picture** 



11.1 North side



11.3 North side looking East



11.2 North side



11.4 North side looking East



12.1 North side



12.2 South side



12.3 North side looking West



12.4 North side



12.5 North side looking West





13.1 South side

13.2South side looking West



13.3 South side looking West



13.4 South side looking East



13.5 South side





127 West 88<sup>th</sup> St restorative works part 1



127 West 88<sup>th</sup> St restorative works part 2



127 West 88<sup>th</su