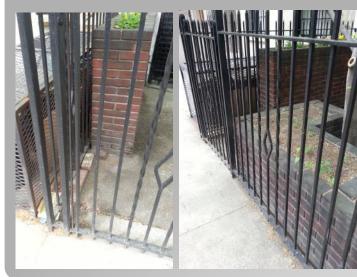

11.3 North side looking East

11.2 North side

11.4 North side looking East

12.1 North side

12.2 South side

12.3 North side looking West

12.4 North side

12.5 North side looking West

13.1 South side

13.2South side looking West

13.3 South side looking West

13.4 South side looking East

13.5 South side

127 West 88<sup>th</sup> St restorative works part 1

127 West 88<sup>th</sup> St restorative works part 2