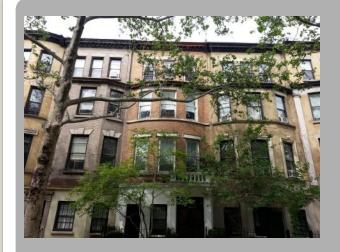

# 127 West 88<sup>th</sup> Street Upper West Side Historic District

Landmarks Preservation Commission LPC 181047

Block: 1219 Lot: 19

#### Request For Certificate of Appropriateness For:

Legalizing an areaway fence installed without Landmarks Preservation

Commission Permits







# **Designation Photograph**



## **Current Photograph**



### **Areaway Fence 1960's**

### **Areaway Fence 2015**



























Precedence on West 88th Street part 3







1960's Front elevation









127 West 88th Street 1960's conditions



2015 Fence plan and elevations + view



1940

**Historical picture** 



11.1 North side



11.3 North side looking East



11.2 North side



11.4 North side looking East



12.1 North side



12.2 South side



12.3 North side looking West



12.4 North side



12.5 North side looking West





13.1 South side

13.2South side looking West



13.3 South side looking West



13.4 South side looking East



13.5 South side





127 West 88<sup>th</sup> St restorative works part 1



127 West 88<sup>th</sup> St restorative works part 2



127 West 88<sup>th</sup> St restorative works part 3















127 West 88<sup>th</sup> St restorative works part 5



127 West 88<sup>th</sup> St restorative works part 6