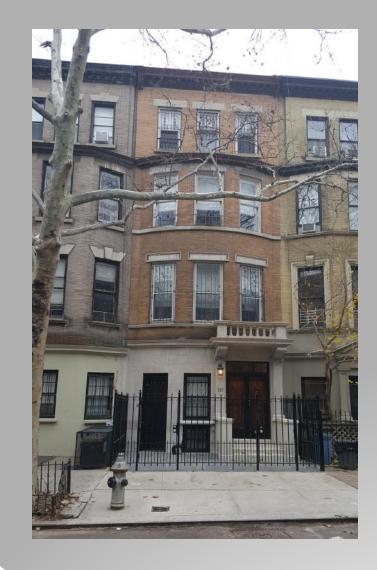

# 127 West 88<sup>th</sup> Street Upper West Side Historic District

Landmarks Preservation Commission LPC 181047

Block: 1219 Lot: 19

#### Request For Certificate of Appropriateness For:

Legalizing an areaway fence installed without Landmarks Preservation

Commission Permits







# **Designation Photograph**



## **Current Photograph**



### **Areaway Fence 1960's**

### **Areaway Fence 2015**



























Precedence on West 88th Street part 3







1960's Front elevation









127 West 88th Street 1960's conditions



2015 Fence plan and elevations + view



1940

**Historical picture** 



11.1 North side



11.3 North side looking East



11.2 North side



11.4 North side looking East



12.1 North side



12.2 South side



12.3 North side looking West



12.4 North side



12.5 North side looking West





13.1 South side

13.2South side looking West



13.3 South side looking West



13.4 South side looking East



13.5 South side





127 West 88<sup>th</sup> St restorative works part 1



127 West 88<sup>th</sup> St restorative work