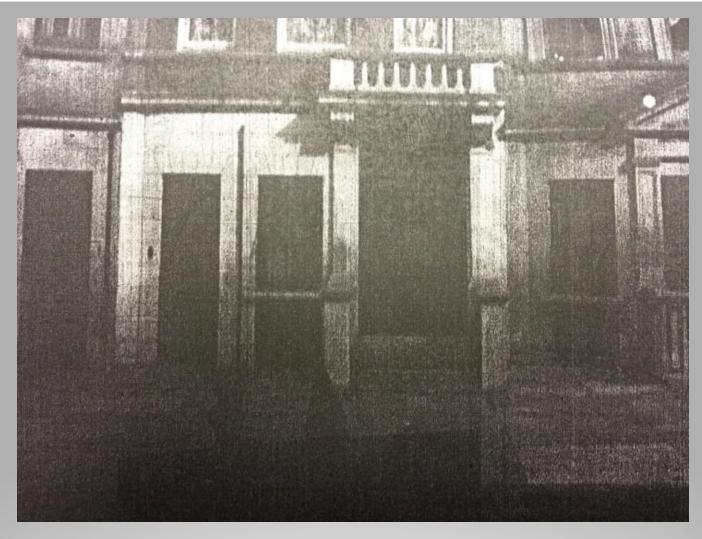

# 127 West 88<sup>th</sup> Street Upper West Side Historic District

Landmarks Preservation Commission LPC 181047

Block: 1219 Lot: 19

#### Request For Certificate of Appropriateness For:

Legalizing an areaway fence installed without Landmarks Preservation

Commission Permits







# **Designation Photograph**



## **Current Photograph**



### **Areaway Fence 1960's**

### **Areaway Fence 2015**



























Precedence on West 88th Street part 3







1960's Front elevation









127 West 88th Street 1960's conditions



2015 Fence plan and elevations + view



1940

**Historical picture** 



11.1 North side



11.3 North side looking East



11.2 North side



11.4 North side looking East



12.1 North side



12.2 South side



12.3 North side looking West



12.4 North side



12.5 North side looking West





13.1 South side

13.2South side looking West



13.3 South side looking West



13.4 South side looking East



13.5 South side





127 West 88<sup>th</sup> St restorative works part 1



127 West 88<sup>th</sup> St restorative works part 2



127 West 88<sup>th</sup> St restorative works part 3















127 West 88<sup>th</sup> St restorative works part 5



127 West 88<sup>th</sup> St restorative works part 6