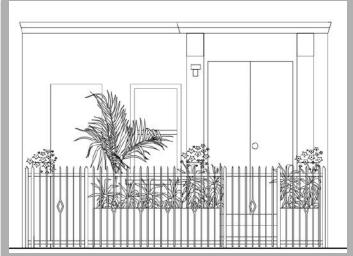

# 127 West 88<sup>th</sup> Street Upper West Side Historic District

Landmarks Preservation Commission LPC 181047

Block: 1219 Lot: 19

#### Request For Certificate of Appropriateness For:

Legalizing an areaway fence installed without Landmarks Preservation

Commission Permits







# **Designation Photograph**



## **Current Photograph**



### **Areaway Fence 1960's**

### **Areaway Fence 2015**



























Precedence on West 88th Street part 3







1960's Front elevation









127 West 88th Street 1960's conditions



2015 Fence plan and elevations + view



1940

**Historical picture** 



11.1 North side



11.3 North side looking East



11.2 North side



11.4 North side looking East



12.1 North side



12.2 South side



12.3 North side looking West



12.4 North side



12.5 North side looking West





13.1 South side

13.2South side looking West



13.3 South side looking West



13.4 South side looking East



13.5 South side





127 West 88<sup>th</sup> St restorative works part 1



127 West 88<sup>th</sup> St restorative works part 2



127 West 88<sup>th</sup> St restorative works part 3















127 West 88<sup>th</sup> St restorative works part 5



127 West 88<sup>th</sup> St restorative works part 6