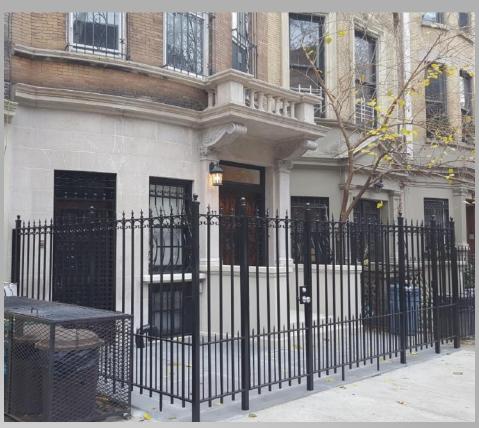

# 127 West 88<sup>th</sup> Street Upper West Side Historic District

Landmarks Preservation Commission LPC 181047

Block: 1219 Lot: 19

#### Request For Certificate of Appropriateness For:

Legalizing an areaway fence installed without Landmarks Preservation

Commission Permits







# **Designation Photograph**



## **Current Photograph**



### **Areaway Fence 1960's**

### **Areaway Fence 2015**



























Precedence on West 88th Street part 3







1960's Front elevation









127 West 88th Street 1960's conditions



2015 Fence plan and elevations + view



1940

**Historical picture** 



11.1 North side



11.3 North side looking East



11.2 North side



11.4 North side looking East



12.1 North side



12.2 South side



12.3 North side looking West



12.4 North side



12.5 North side looking West





13.1 South side

13.2South side looking West



13.3 South side looking West



13.4 South side looking East



13.5 South side





127 West 88<sup>th</sup> St restorative works part 1



127 West 88<sup>th</sup> St restorative works part 2



127 West 88<sup>th</sup> St restorative works part 3















127 West 88<sup>th</sup> St restorative works