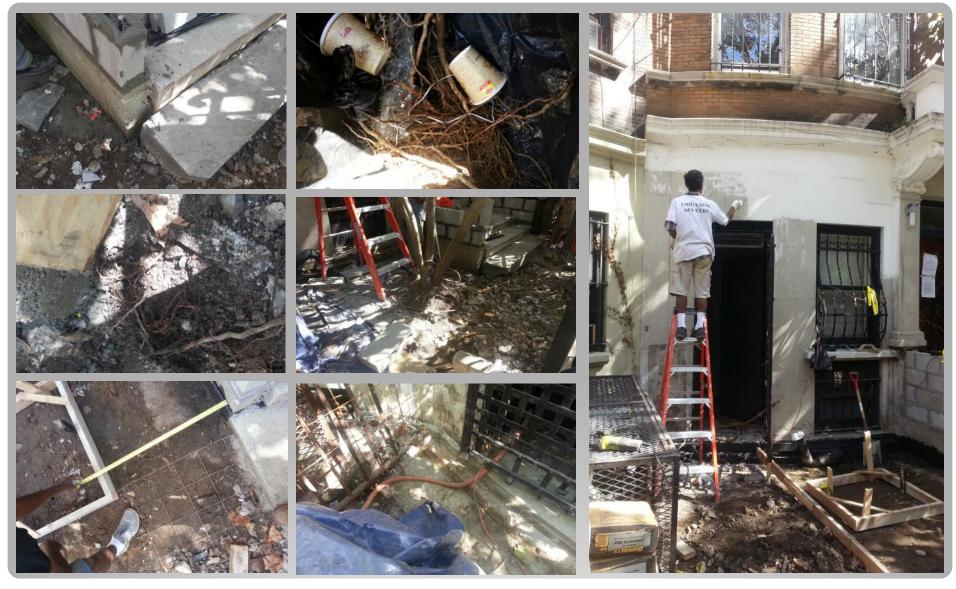

13.1 South side

13.2South side looking West

13.3 South side looking West

13.4 South side looking East

13.5 South side

127 West 88<sup>th</sup> St restorative works part 1

127 West 88<sup>th</sup> St restorative works part 2