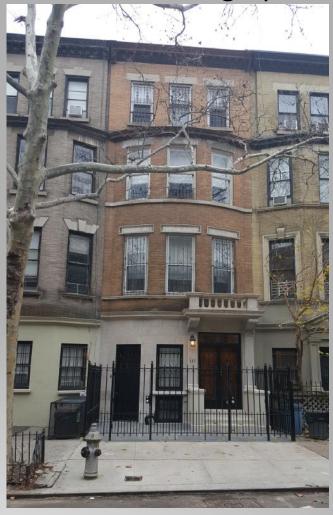

### **Areaway Fence 2015**

Precedence on West 88th Street part 3

1960's Front elevation

127 West 88th Street 1960's conditions

2015 Fence plan and elevations + view

1940

**Historical picture** 

11.1 North side