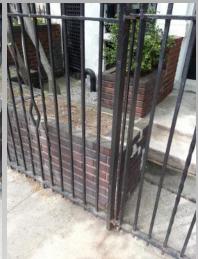

11.3 North side looking East

11.2 North side

11.4 North side looking East

12.1 North side

12.2 South side

12.3 North side looking West

12.4 North side

12.5 North side looking West

13.1 South side

13.2South side looking West

13.3 South side looking West

13.4 South side looking East

13.5 South side

127 West 88<sup>th</sup> St restorative works part 1

127 West 88<sup>th</sup> St restorative works part 2