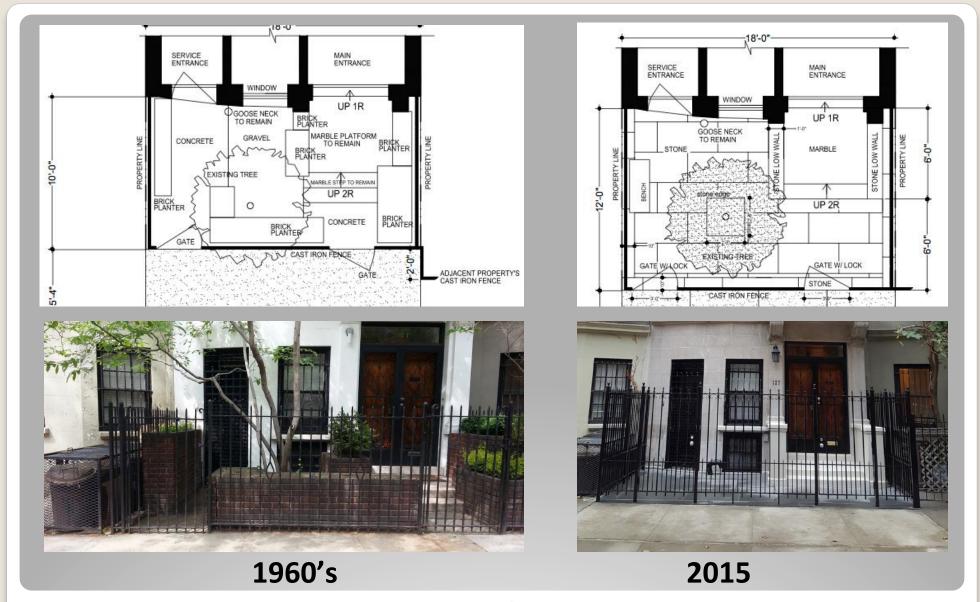

### **Areaway Fence 1960's**

### **Areaway Fence 2015**

Precedence on West 88th Street part 3

1960's Front elevation

127 West 88th Street 1960's conditions

2015 Fence plan and elevations + view

1940

**Historical picture** 

11.1 North side