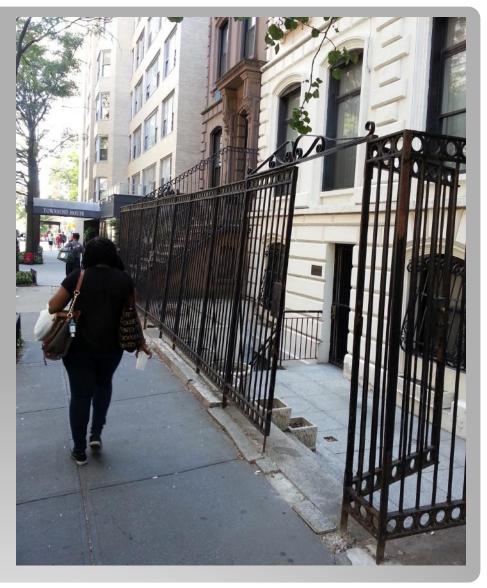

# 127 West 88<sup>th</sup> Street Upper West Side Historic District

Landmarks Preservation Commission LPC 181047

Block: 1219 Lot: 19

#### Request For Certificate of Appropriateness For:

Legalizing an areaway fence installed without Landmarks Preservation

Commission Permits







# **Designation Photograph**



## **Current Photograph**



### **Areaway Fence 1960's**

### **Areaway Fence 2015**



























Precedence on West 88th Street part 3







1960's Front elevation









127 West 88th Street 1960's conditions



2015 Fence plan and elevations + view



1940

**Historical picture** 



11.1 North side



11.3 North side looking East



11.2 North side



11.4 North side looking East



12.1 North side



12.2 South side



12.3 North side looking West



12.4 North side



12.5 North side looking West





13.1 South side

13.2South side looking West



13.3 South side looking West



13.4 South side looking East



13.5 South side





127 West 88<sup>th</sup> St restorative works part 1



127 West 88<sup>th</sup> St restorative works part 2



127 West 88<sup>th</sup> St restorative works part 3















127 West 88<sup>th</sup> St restorative works part 5



127 West 88