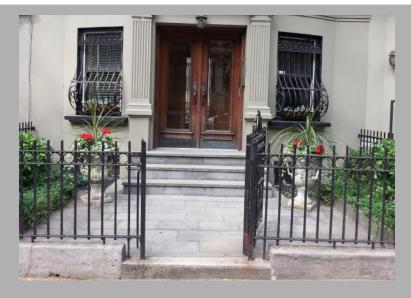

# 127 West 88<sup>th</sup> Street Upper West Side Historic District

Landmarks Preservation Commission LPC 181047

Block: 1219 Lot: 19

#### Request For Certificate of Appropriateness For:

Legalizing an areaway fence installed without Landmarks Preservation

Commission Permits







# **Designation Photograph**



## **Current Photograph**



### **Areaway Fence 1960's**

### **Areaway Fence 2015**



























Precedence on West 88th Street part 3







1960's Front elevation









127 West 88th Street 1960's conditions



2015 Fence plan and elevations + view



1940

**Historical picture** 



11.1 North side



11.3 North side looking East



11.2 North side



11.4 North side looking East



12.1 North side



12.2 South side



12.3 North side looking West



12.4 North side



12.5 North side looking West





13.1 South side

13.2South side looking West



13.3 South side looking West



13.4 South side looking East



13.5 South side





127 West 88<sup>th</sup> St restorative works part 1



127 West 88<sup>th</sup> St restorative works part 2



127 West 88<sup>th</sup> St restorative works part 3















127 West 88<sup>th</sup> St restorative works p