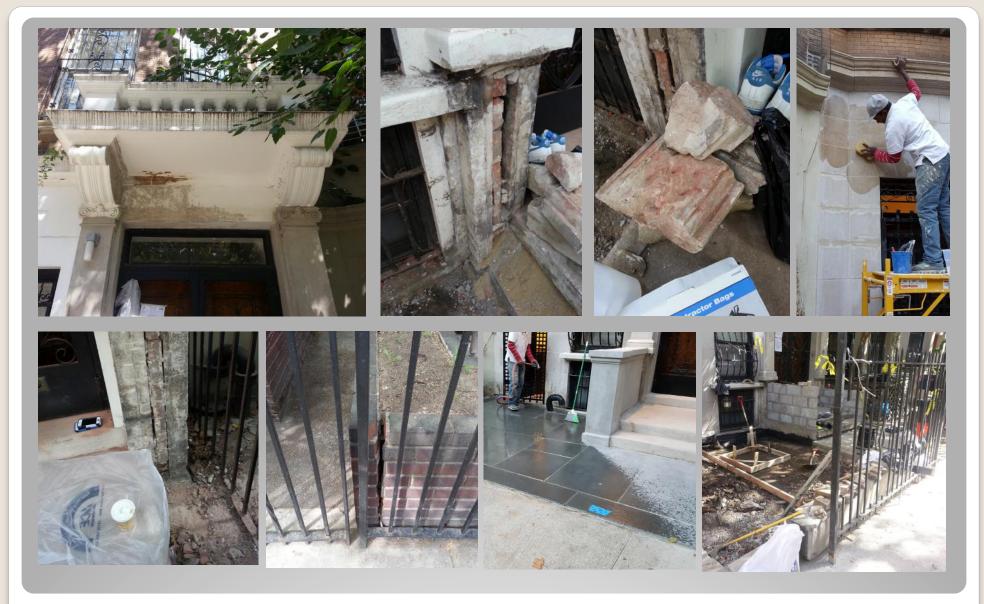

13.1 South side

13.2South side looking West

13.3 South side looking West

13.4 South side looking East

13.5 South side

127 West 88<sup>th</sup> St restorative works part 1

127 West 88<sup>th</sup> St restorative works part 2

127 West 88<sup>th</sup> St restorative works part 3

127 West 88<sup>th</sup> St restorative works part 5

127 West 88<sup>th</sup> St restorative works part 6