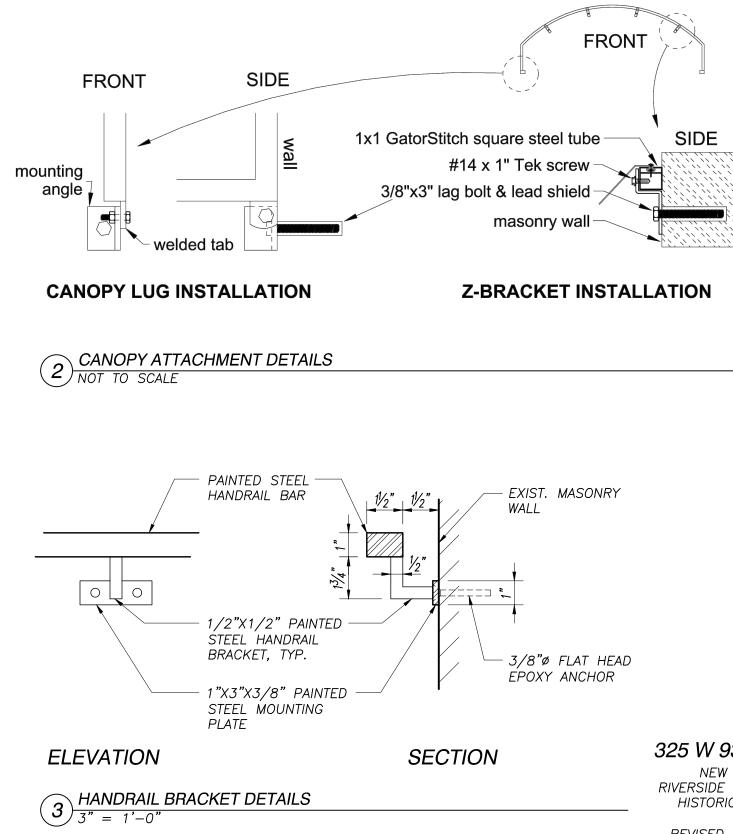

# 325 W 93 Street

NEW YORK, NY RIVERSIDE WEST END HISTORIC DISTRICT 6 OF 9 REVISED 7/10/2018

REVISED 4/23/2018

NEW YORK, NY RIVERSIDE WEST END HISTORIC DISTRICT 8 OF 9 REVISED 7/9/2018

NEW LIGHT SCONCE MOONRAY BY MAXIM LIGHTING

# 325 W 93 Street

NEW YORK, NY RIVERSIDE WEST END HISTORIC DISTRICT 9 OF 9 REVISED 4/23/2018