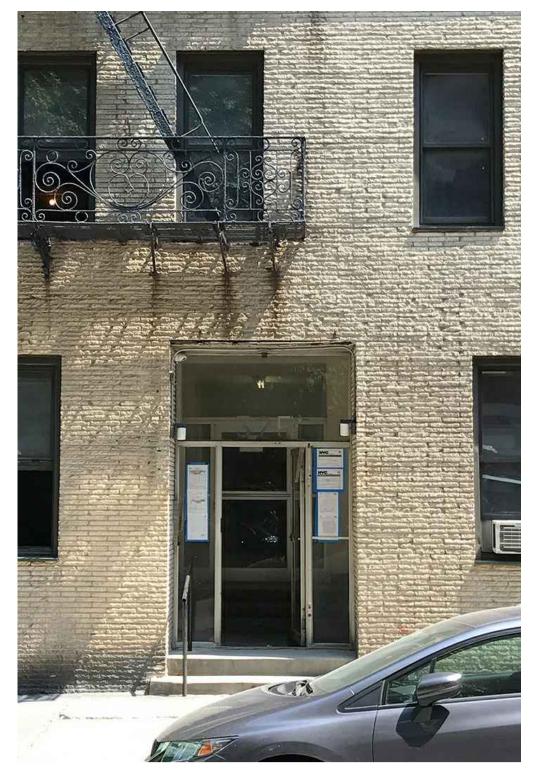

325 W 93 Street

NEW YORK, NY RIVERSIDE WEST END HISTORIC DISTRICT 5 OF 9 REVISED 7/10/2018

325 ×17

EXISTING ENTRANCE

PROPOSED CANOPY RENDERING