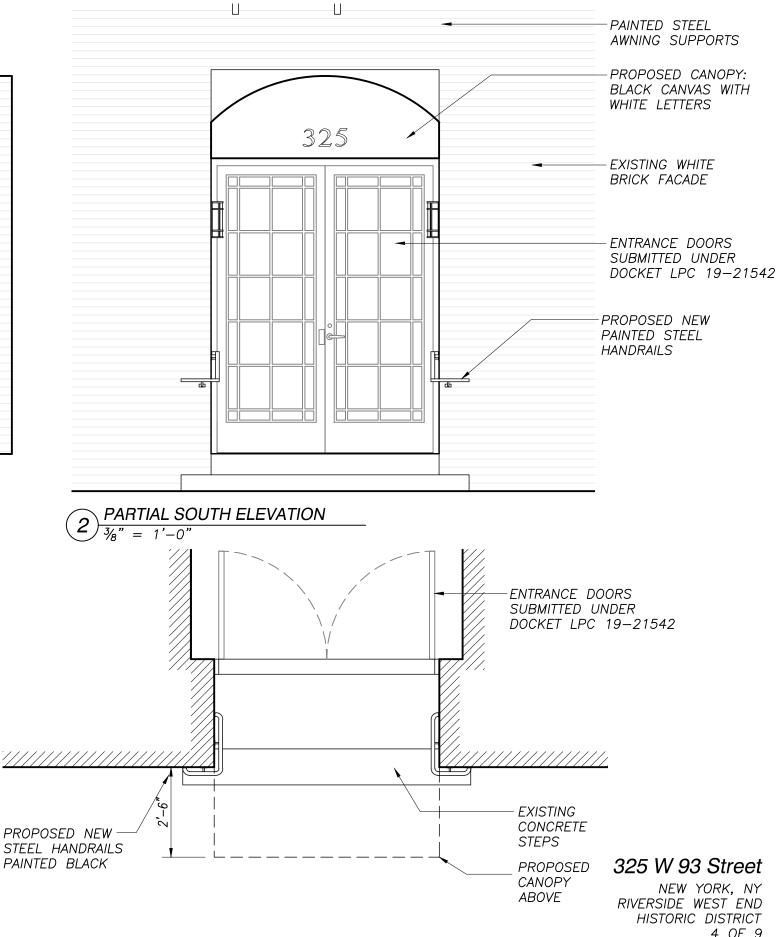

CANOPY AT 309 W93rd ST

CANOPY AT 310 W94th ST

CANOPY AT 317 W93rd ST

CANOPY AT 311 W83rd ST

PAINTED BLACK

4 OF 9 REVISED 7/10/2018

PROPOSED CANOPY RENDERING

EXISTING FACADE

325 W 93 Street

NEW YORK, NY RIVERSIDE WEST END HISTORIC DISTRICT 5 OF 9 REVISED 7/10/2018

325 ×17

EXISTING ENTRANCE

PROPOSED CANOPY RENDERING