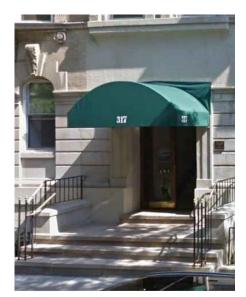

CANOPY AT 309 W93rd ST

CANOPY AT 310 W94th ST

CANOPY AT 317 W93rd ST

CANOPY AT 311 W83rd ST

PAINTED BLACK

4 OF 9 REVISED 7/10/2018

PROPOSED CANOPY RENDERING

EXISTING FACADE