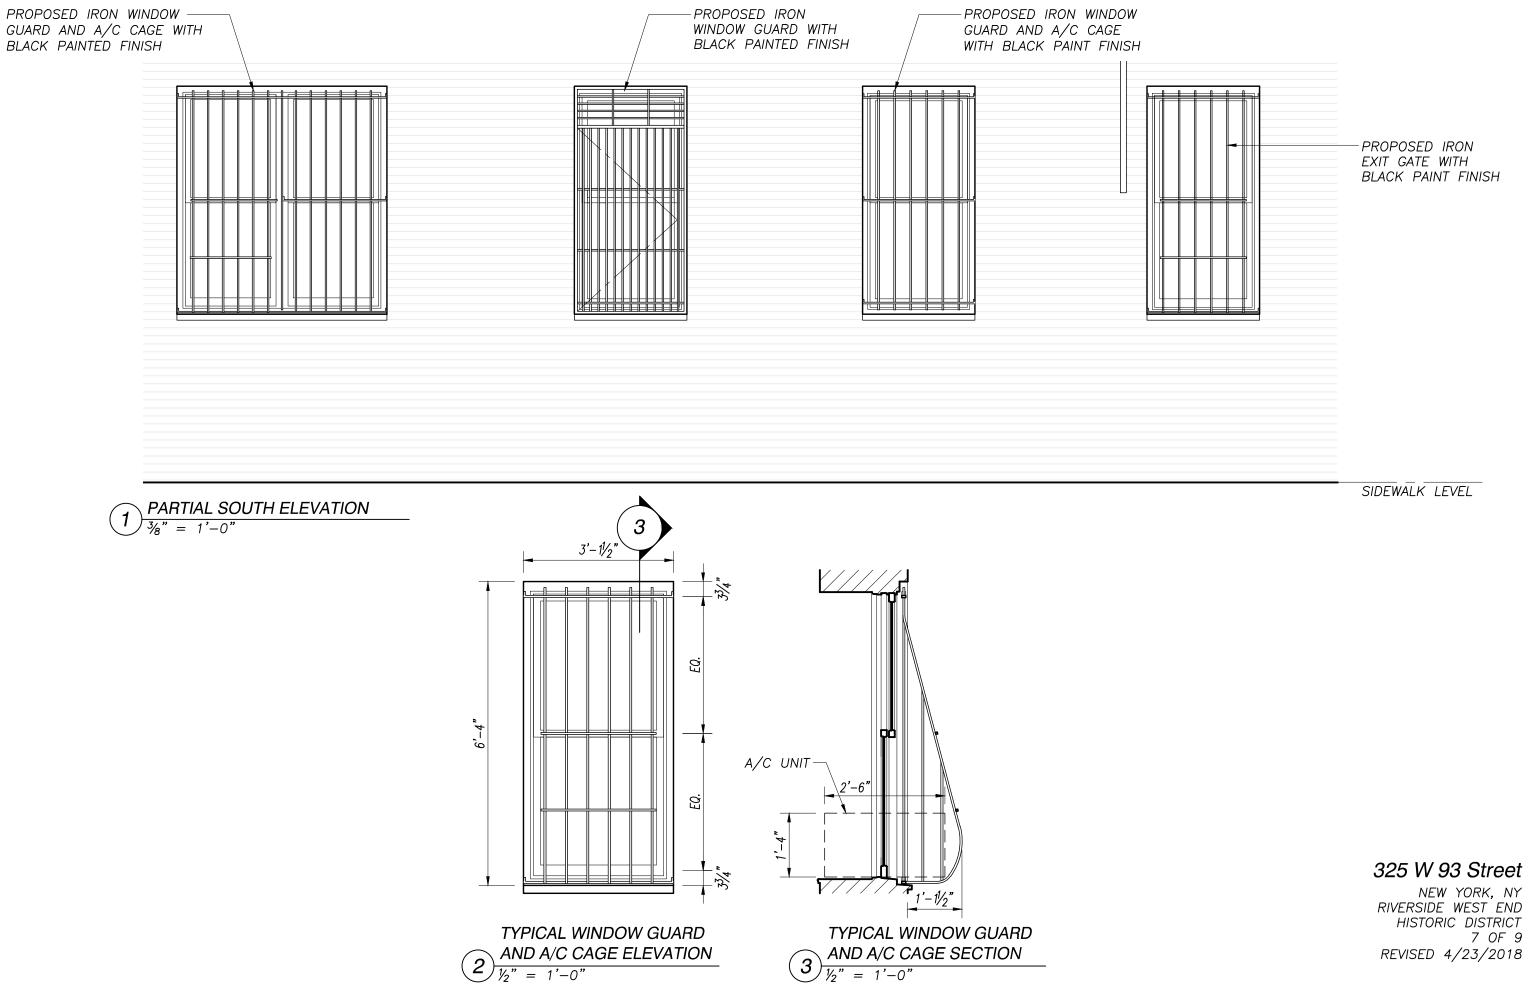

# 325 W 93 Street

NEW YORK, NY RIVERSIDE WEST END HISTORIC DISTRICT 6 OF 9 REVISED 7/10/2018

REVISED 4/23/2018

NEW YORK, NY RIVERSIDE WEST END HISTORIC DISTRICT 8 OF 9 REVISED 7/9/2018

NEW LIGHT SCONCE MOONRAY BY MAXIM LIGHTING