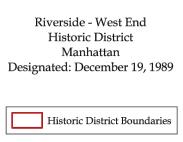

# 325 W 93 Street

NEW YORK, NY RIVERSIDE WEST END HISTORIC DISTRICT 6 OF 9 REVISED 7/10/2018

REVISED 4/23/2018

NEW YORK, NY RIVERSIDE WEST END HISTORIC DISTRICT 8 OF 9 REVISED 7/9/2018

NEW LIGHT SCONCE MOONRAY BY MAXIM LIGHTING