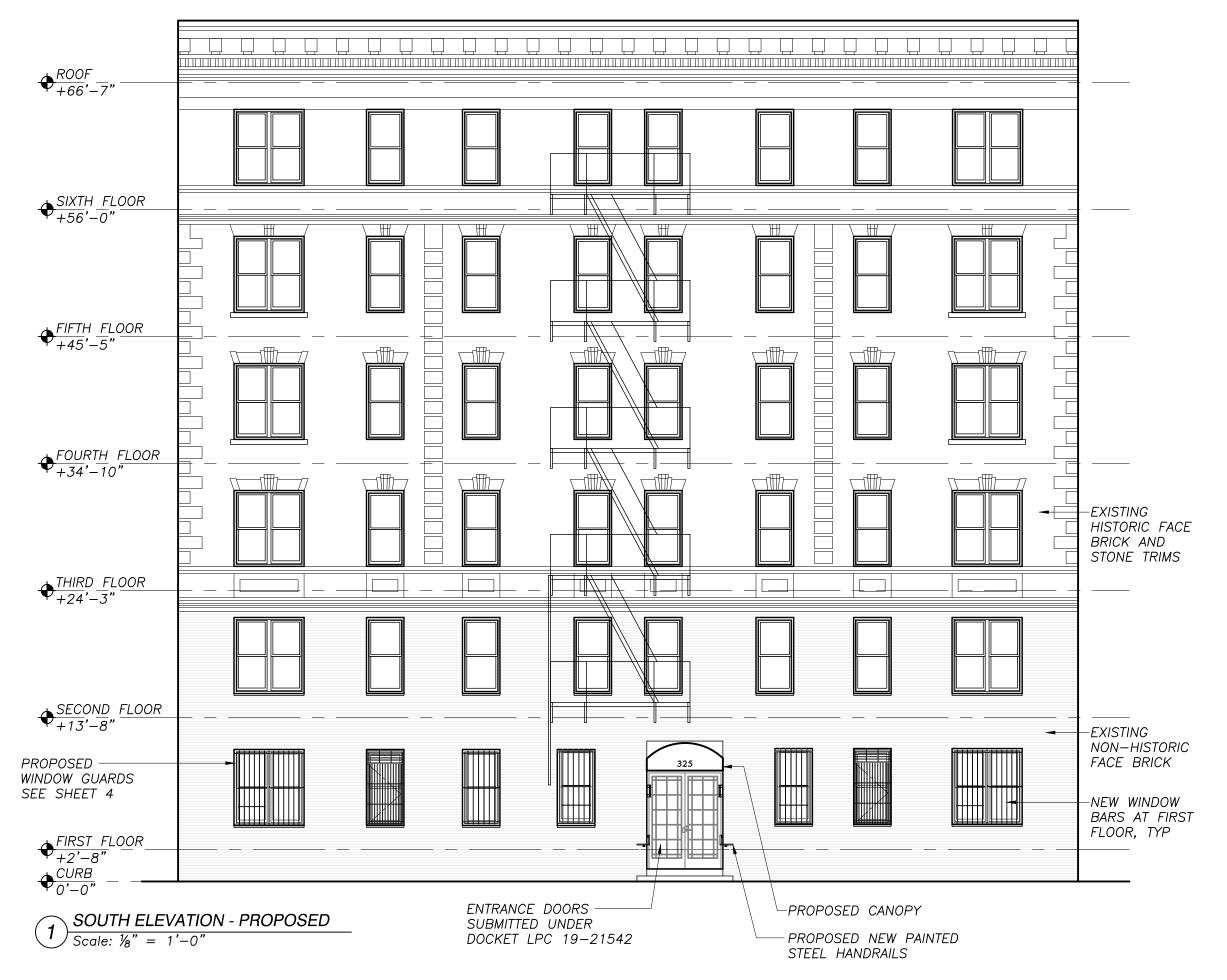

HISTORIC DISTRICT MAP

HISTORIC PHOTO

325 W 93 Street

NEW YORK, NY RIVERSIDE WEST END HISTORIC DISTRICT 1 OF 9 REVISED 4/23/2018

NEW YORK, NY RIVERSIDE WEST END HISTORIC DISTRICT 2 OF 9 REVISED 4/23/2018

NEW YORK, NY RIVERSIDE WEST END HISTORIC DISTRICT 3 OF 9 REVISED 7/10/2018