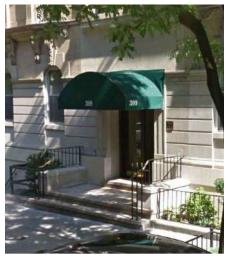

CANOPY AT 309 W93rd ST

CANOPY AT 310 W94th ST

CANOPY AT 317 W93rd ST

CANOPY AT 311 W83rd ST

PAINTED BLACK

4 OF 9 REVISED 7/10/2018

PROPOSED CANOPY RENDERING

EXISTING FACADE

325 W 93 Street

NEW YORK, NY RIVERSIDE WEST END HISTORIC DISTRICT 5 OF 9 REVISED 7/10/2018

325 ×17

EXISTING ENTRANCE

PROPOSED CANOPY RENDERING