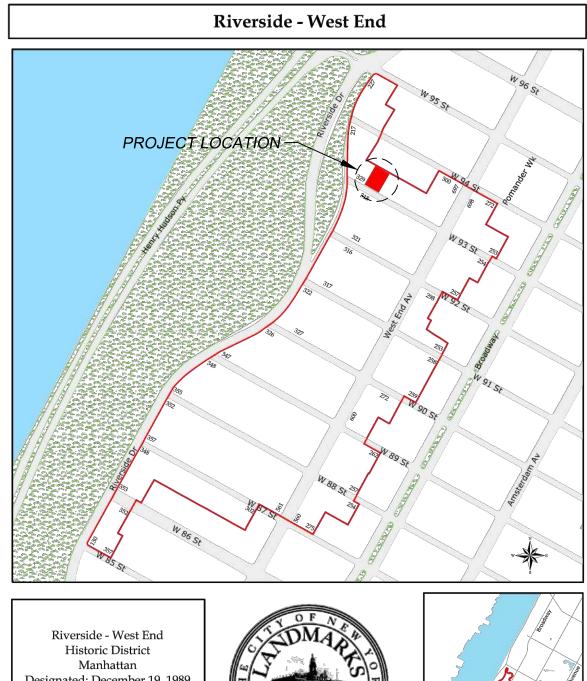

HISTORIC DISTRICT MAP

HISTORIC PHOTO

325 W 93 Street

NEW YORK, NY RIVERSIDE WEST END HISTORIC DISTRICT 1 OF 9 REVISED 4/23/2018

NEW YORK, NY RIVERSIDE WEST END HISTORIC DISTRICT 2 OF 9 REVISED 4/23/2018

NEW YORK, NY RIVERSIDE WEST END HISTORIC DISTRICT 3 OF 9 REVISED 7/10/2018