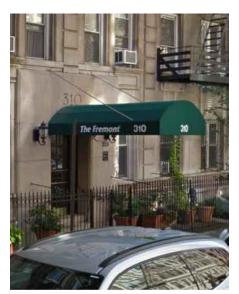

CANOPY AT 309 W93rd ST

CANOPY AT 310 W94th ST

CANOPY AT 317 W93rd ST

CANOPY AT 311 W83rd ST

PAINTED BLACK

4 OF 9 REVISED 7/10/2018

PROPOSED CANOPY RENDERING

EXISTING FACADE