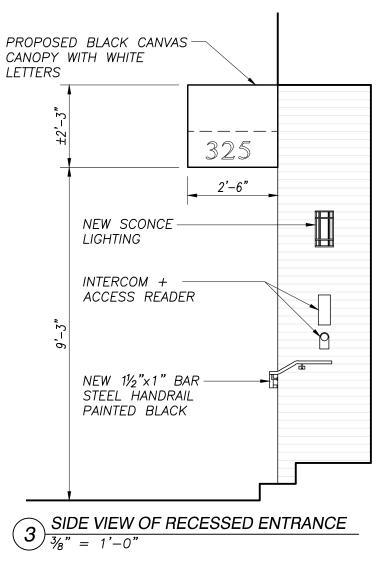

# 325 W 93 Street

NEW YORK, NY RIVERSIDE WEST END HISTORIC DISTRICT 6 OF 9 REVISED 7/10/2018

REVISED 4/23/2018

NEW YORK, NY RIVERSIDE WEST END HISTORIC DISTRICT 8 OF 9 REVISED 7/9/2018

NEW LIGHT SCONCE MOONRAY BY MAXIM LIGHTING

EXISTING INTERCOM PANEL

NEW ACCESS READER R SERIES BY LATCH