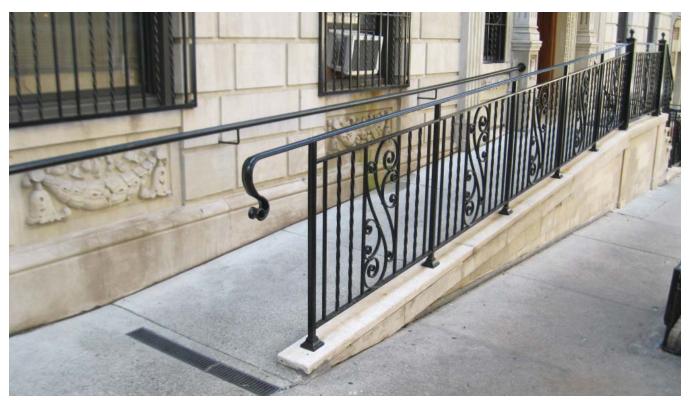

caseworks design group • Project No. 1808-05 • 227 Riverside Drive • Accessibility Ramp Installation

Existing Ramp @ 2 West 86th Street

View of existing ramp @ 2 West 86th Street.

Existing Ramp @ 2 West 86th Street

View of existing ramp @ 2 West 86th Street.

Existing Ramp @ 97th Street

View of existing ramp @ 308 West 97th Street.

Existing Ramp @ 97th Street

View of existing ramp @ 308 West 97th Street.