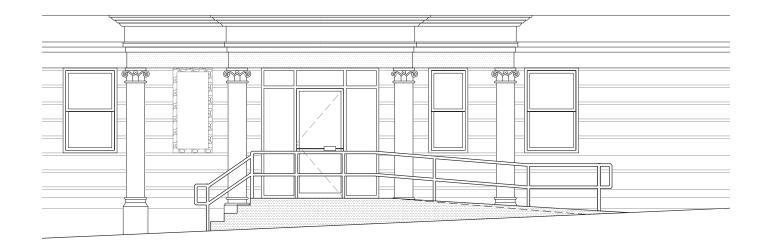

## 227 RIVERSIDE DRIVE

ACCESSIBILITY RAMP INSTALLATION

**Existing Elevation** 

227 Riverside Drive, New York, NY 10025

**Existing Plan** 

**Previous Condition** 

View of sidewalk at Riverside Drive before ramp - Looking South/East.