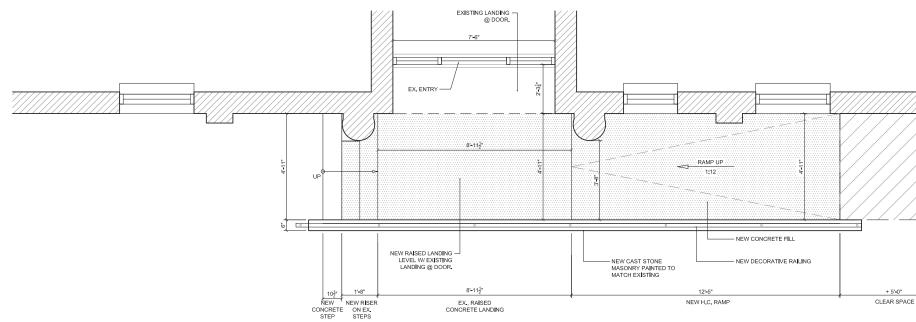

## Proposed ADA Ramp | Plan

caseworks design group • Project No. 1808-05 • 227 Riverside Drive • Accessibility Ramp Installation

Existing Ramp @ 80 Riverside Drive

View of existing ramp @ 80 Riverside Drive