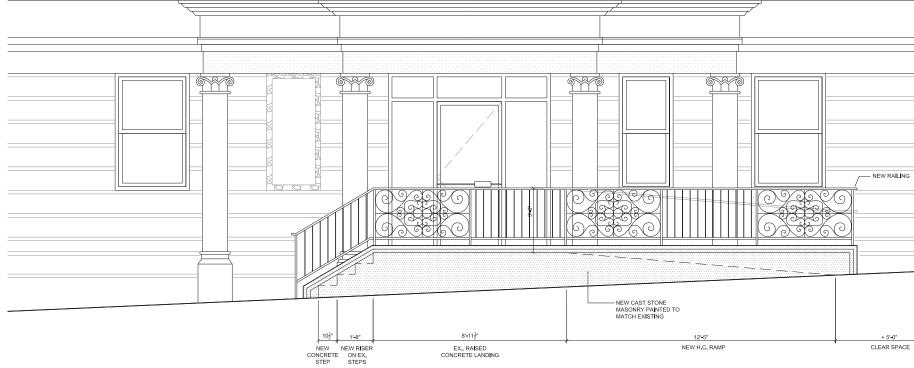

caseworks design group • Project No. 1808-05 • 227 Riverside Drive • Accessibility Ramp Installation

Close-up view of new steps at Riverside Drive.

Proposed ADA Ramp | Elevation

## 227 RIVERSIDE DRIVE

ACCESSIBILITY RAMP INSTALLATION

**Existing Elevation** 

227 Riverside Drive, New York, NY 10025

**Existing Plan** 

**Previous Condition** 

View of sidewalk at Riverside Drive before ramp - Looking South/East.