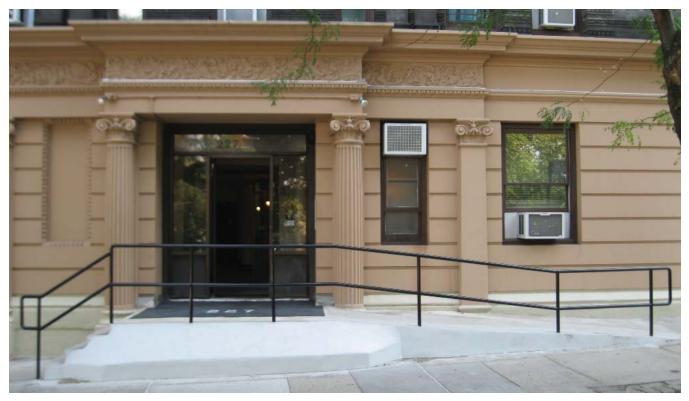

**Existing ADA Ramp** 

Close-up view of new ramp at Riverside Drive.

Existing Steps & Landing

**Existing ADA Ramp** 

Close-up view of new ramp at Riverside Drive.

Existing Steps & Landing

Close-up view of new steps at Riverside Drive.