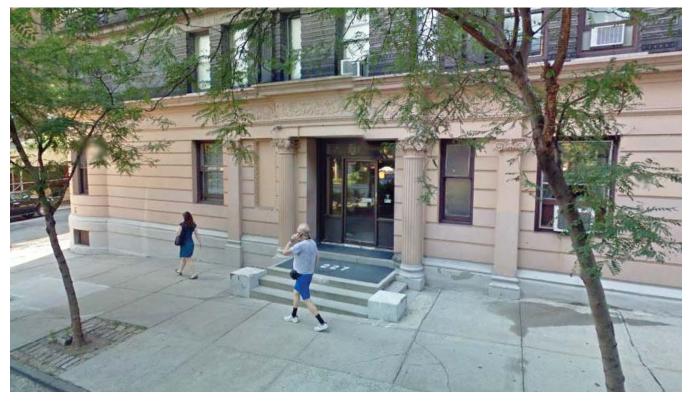

**Previous Condition** 

View of sidewalk at Riverside Drive before ramp - Looking North/East.

**Existing Condition** 

View of existing sidewalk at Riverside Drive - Looking East.

**Existing Condition** 

View of existing sidewalk at Riverside Drive - Looking North.