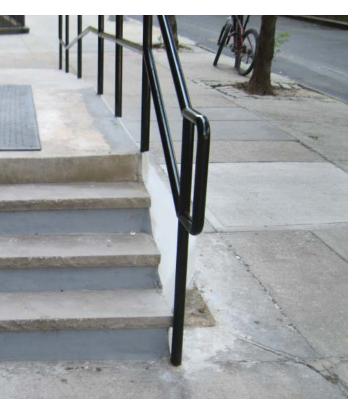

**Existing ADA Ramp** 

Close-up view of new ramp at Riverside Drive.

Existing Steps & Landing

**Existing ADA Ramp** 

Close-up view of new ramp at Riverside Drive.

Existing Steps & Landing

Close-up view of new steps at Riverside Drive.

caseworks design group • Project No. 1808-05 • 227 Riverside Drive • Accessibility Ramp Installation

Close-up view of new steps at Riverside Drive.

Proposed ADA Ramp | Elevation