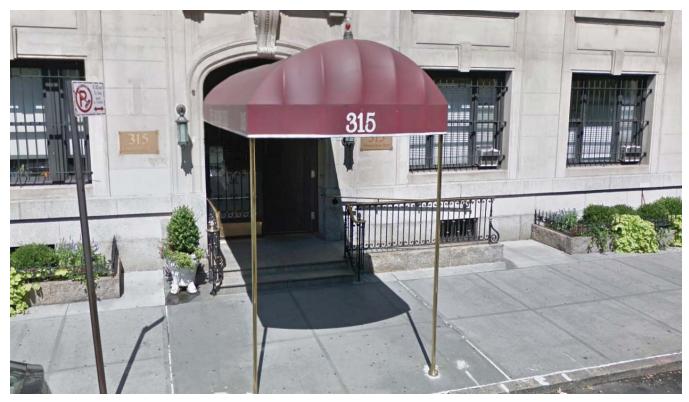

Existing Ramp @ 80 Riverside Drive Close

Close-up view of existing ramp @ 80 Riverside Drive.

Existing Ramp @ 315 Central Park West View of existing ramp @ 315 Central Park West.

Existing Ramp @ 315 Central Park West View of existing ramp @ 315 Central Park West.