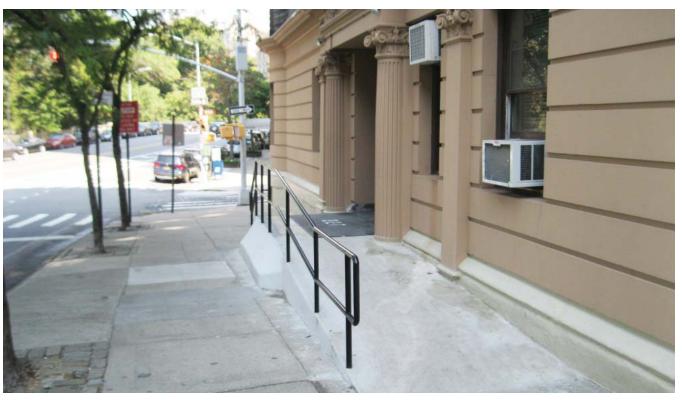

**Existing ADA Ramp** 

Close-up view of new ramp at Riverside Drive.

Existing Steps & Landing

**Existing ADA Ramp** 

Close-up view of new ramp at Riverside Drive.

Existing Steps & Landing

Close-up view of new steps at Riverside Drive.

caseworks design group • Project No. 1808-05 • 227 Riverside Drive • Accessibility Ramp Installation

Close-up view of new steps at Riverside Drive.

Proposed ADA Ramp | Elevation