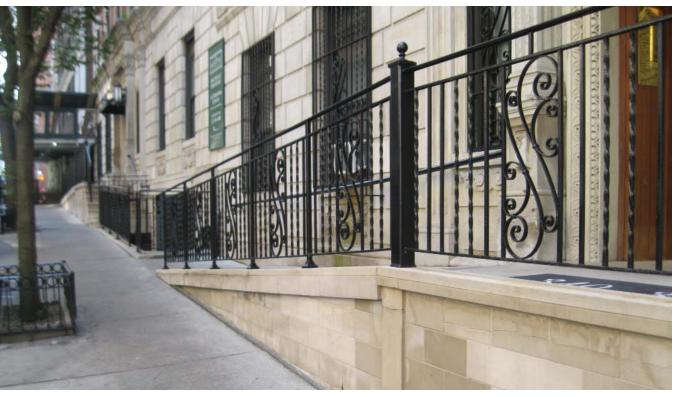

caseworks design group • Project No. 1808-05 • 227 Riverside Drive • Accessibility Ramp Installation

Existing Ramp @ 2 West 86th Street

View of existing ramp @ 2 West 86th Street.

Existing Ramp @ 2 West 86th Street

View of existing ramp @ 2 West 86th Street.

Existing Ramp @ 97th Street

View of existing ramp @ 308 West 97th Street.

Existing Ramp @ 97th Street

View of existing ramp @ 308 West 97th Street.