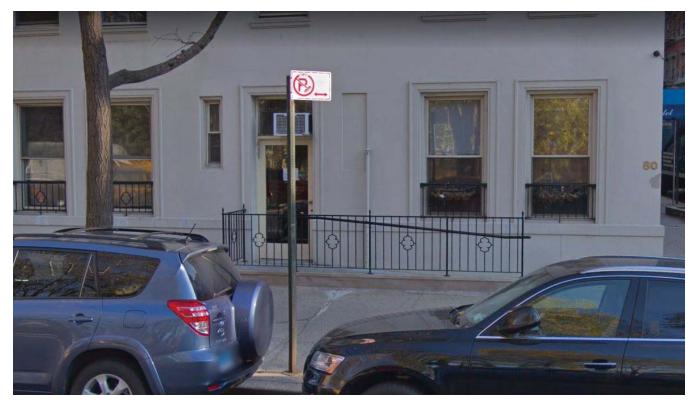

## Proposed ADA Ramp | Plan

caseworks design group • Project No. 1808-05 • 227 Riverside Drive • Accessibility Ramp Installation

Existing Ramp @ 80 Riverside Drive

View of existing ramp @ 80 Riverside Drive

Existing Ramp @ 80 Riverside Drive Close

Close-up view of existing ramp @ 80 Riverside Drive.

Existing Ramp @ 315 Central Park West View of existing ramp @ 315 Central Park West.

Existing Ramp @ 315 Central Park West View of existing ramp @ 315 Central Park West.