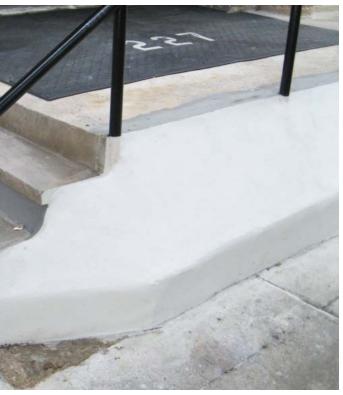

**Existing ADA Ramp** 

Close-up view of new ramp at Riverside Drive.

Existing Steps & Landing

**Existing ADA Ramp** 

Close-up view of new ramp at Riverside Drive.

Existing Steps & Landing

Close-up view of new steps at Riverside Drive.

caseworks design group • Project No. 1808-05 • 227 Riverside Drive • Accessibility Ramp Installation

Close-up view of new steps at Riverside Drive.

Proposed ADA Ramp | Elevation