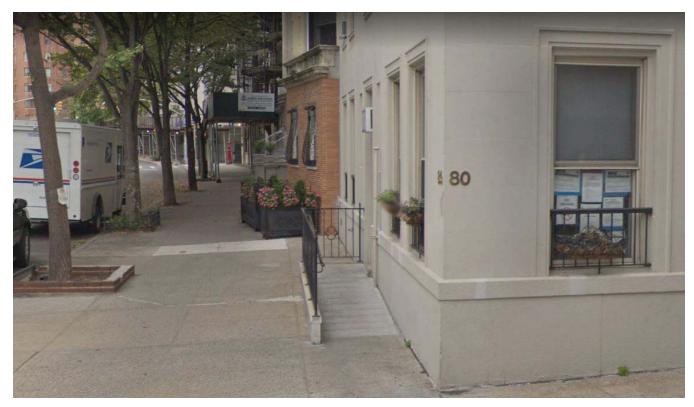

## Proposed ADA Ramp | Plan

caseworks design group • Project No. 1808-05 • 227 Riverside Drive • Accessibility Ramp Installation

Existing Ramp @ 80 Riverside Drive

View of existing ramp @ 80 Riverside Drive

Existing Ramp @ 80 Riverside Drive Close

Close-up view of existing ramp @ 80 Riverside Drive.

Existing Ramp @ 315 Central Park West View of existing ramp @ 315 Central Park West.

Existing Ramp @ 315 Central Park West View of existing ramp @ 315 Central Park West.