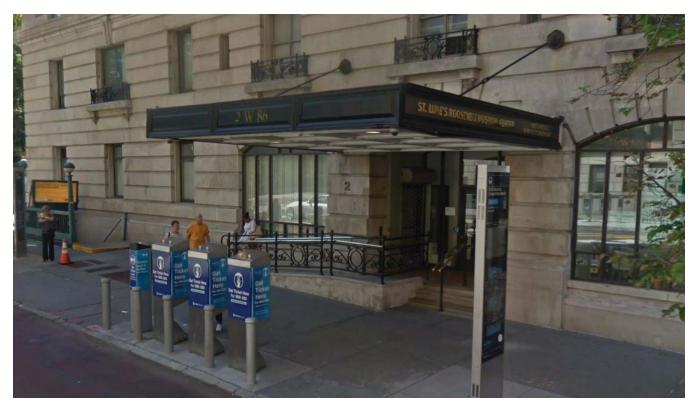

caseworks design group • Project No. 1808-05 • 227 Riverside Drive • Accessibility Ramp Installation

Existing Ramp @ 2 West 86th Street

View of existing ramp @ 2 West 86th Street.

Existing Ramp @ 2 West 86th Street

View of existing ramp @ 2 West 86th Street.

Existing Ramp @ 97th Street

View of existing ramp @ 308 West 97th Street.

Existing Ramp @ 97th Street

View of existing ramp @ 308 West 97th Street.