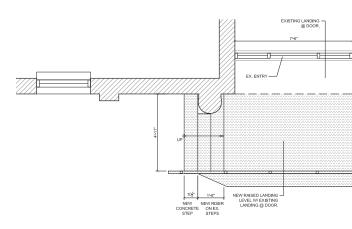

caseworks design group • Project No. 1808-05 • 227 Riverside Drive • Accessibility Ramp Installation

Close-up view of new steps at Riverside Drive.

Proposed ADA Ramp | Elevation

## Proposed ADA Ramp | Plan

caseworks design group • Project No. 1808-05 • 227 Riverside Drive • Accessibility Ramp Installation

Existing Ramp @ 80 Riverside Drive

View of existing ramp @ 80 Riverside Drive