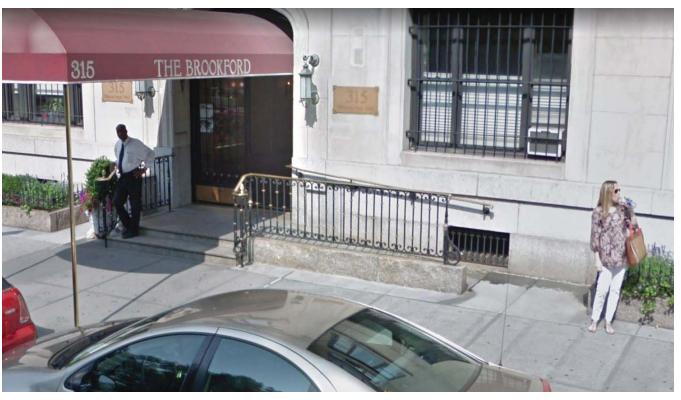

Existing Ramp @ 80 Riverside Drive Close

Close-up view of existing ramp @ 80 Riverside Drive.

Existing Ramp @ 315 Central Park West View of existing ramp @ 315 Central Park West.

Existing Ramp @ 315 Central Park West View of existing ramp @ 315 Central Park West.