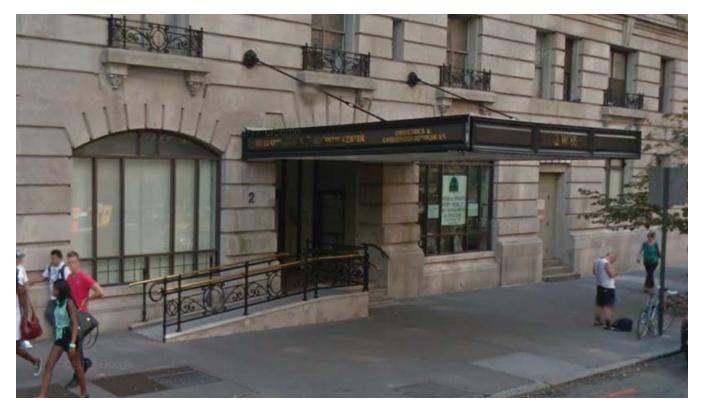

caseworks design group • Project No. 1808-05 • 227 Riverside Drive • Accessibility Ramp Installation

Existing Ramp @ 2 West 86th Street

View of existing ramp @ 2 West 86th Street.

Existing Ramp @ 2 West 86th Street

View of existing ramp @ 2 West 86th Street.

Existing Ramp @ 97th Street

View of existing ramp @ 308 West 97th Street.

Existing Ramp @ 97th Street

View of existing ramp @ 308 West 97th Street.