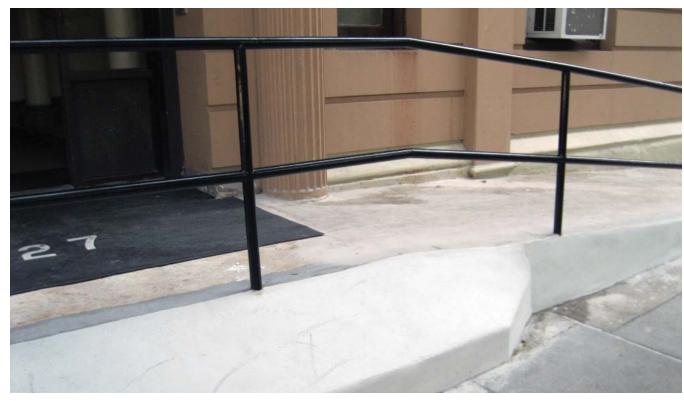

**Existing ADA Ramp** 

Close-up view of new ramp at Riverside Drive.

Existing Steps & Landing

**Existing ADA Ramp** 

Close-up view of new ramp at Riverside Drive.

Existing Steps & Landing

Close-up view of new steps at Riverside Drive.

caseworks design group • Project No. 1808-05 • 227 Riverside Drive • Accessibility Ramp Installation

Close-up view of new steps at Riverside Drive.

Proposed ADA Ramp | Elevation