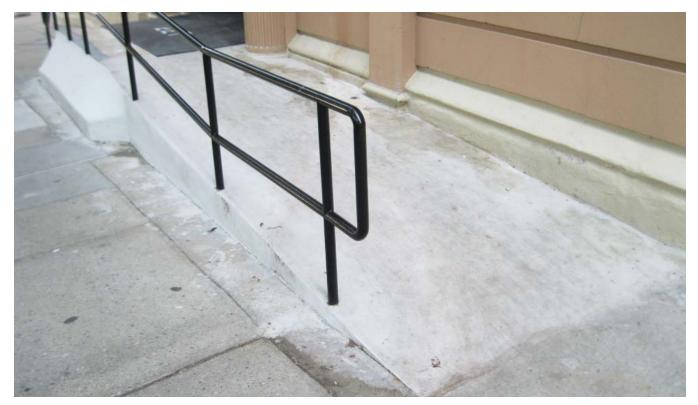

**Existing ADA Ramp** 

Close-up view of new ramp at Riverside Drive.

Existing Steps & Landing

**Existing ADA Ramp** 

Close-up view of new ramp at Riverside Drive.

Existing Steps & Landing

Close-up view of new steps at Riverside Drive.