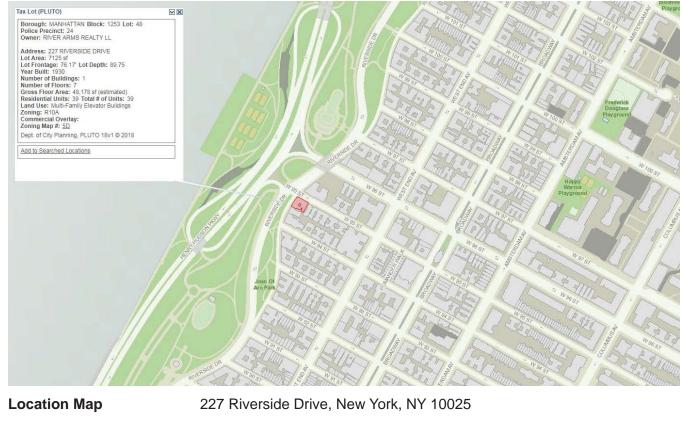

## 227 RIVERSIDE DRIVE

ACCESSIBILITY RAMP INSTALLATION

**Existing Elevation** 

227 Riverside Drive, New York, NY 10025

**Existing Plan** 

**Previous Condition** 

View of sidewalk at Riverside Drive before ramp - Looking South/East.