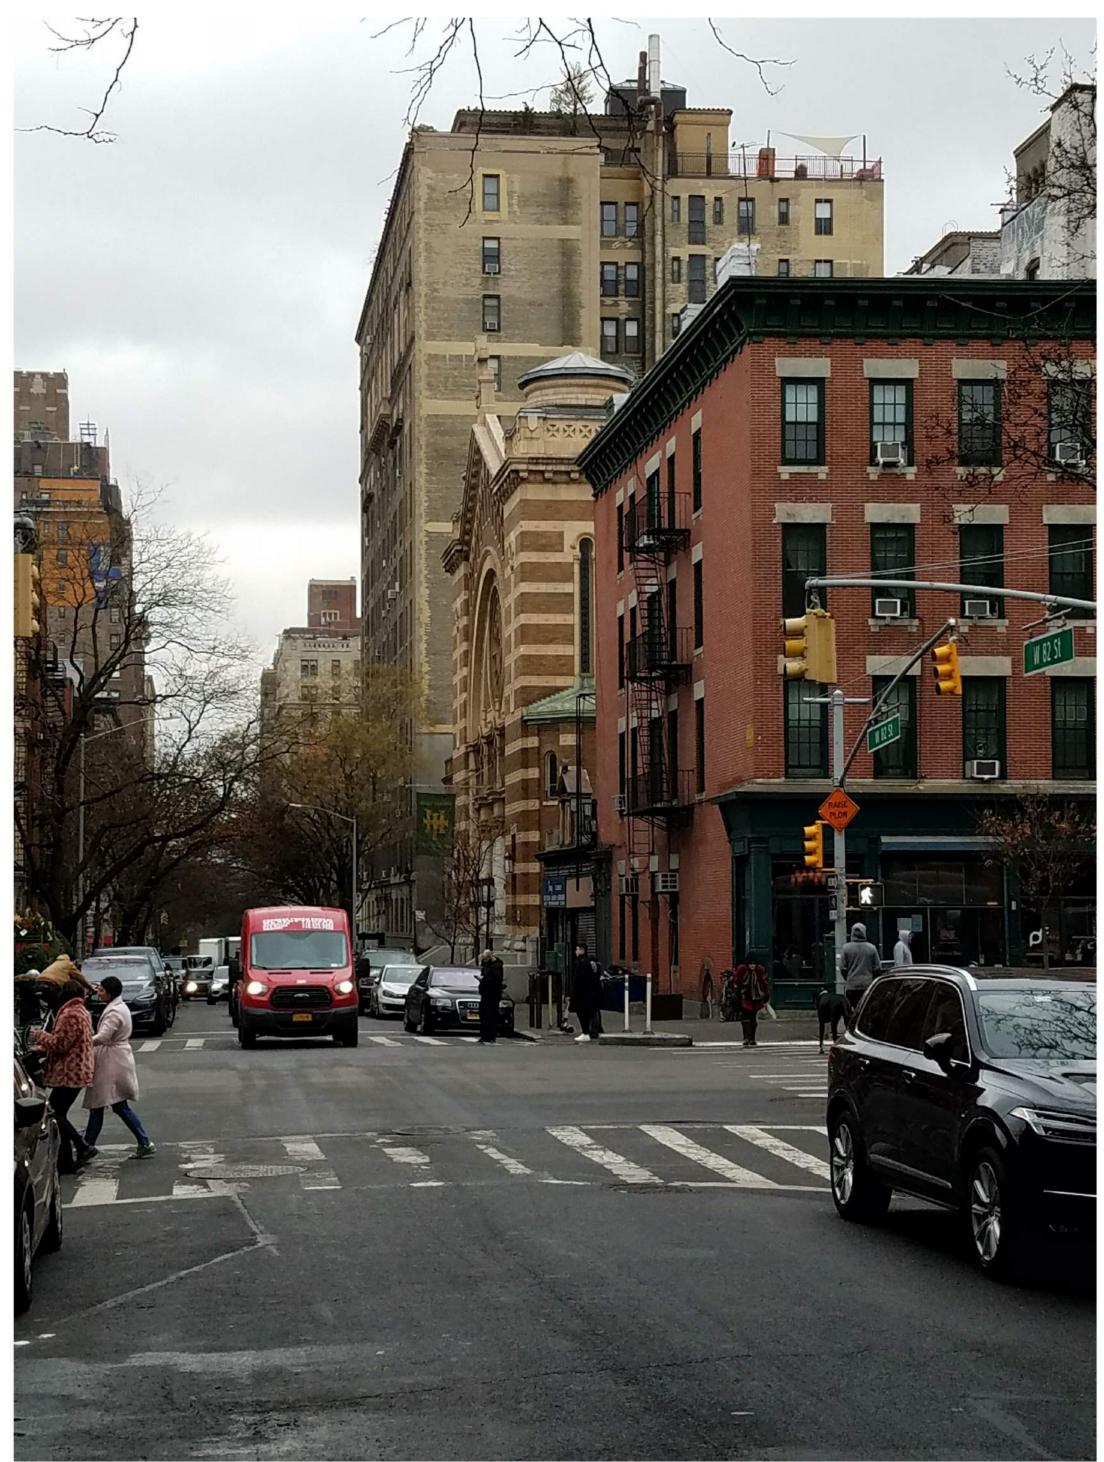

YEAR CONSTRUCTED: 1926
ARCHITECT: GEOF

ARCHITECT: GEORGE PELHAM ORIGINAL DEVELOPER: GLICK FEIN BUILDING CO.

L-002 - BUILDING BACKGROUND

1 STREET VIEW LOOKING SOUTHEAST FROM AMSTERDAM AVENUE ORANGE OUTLINE INDICATES EXISTING CONSTRUCTION