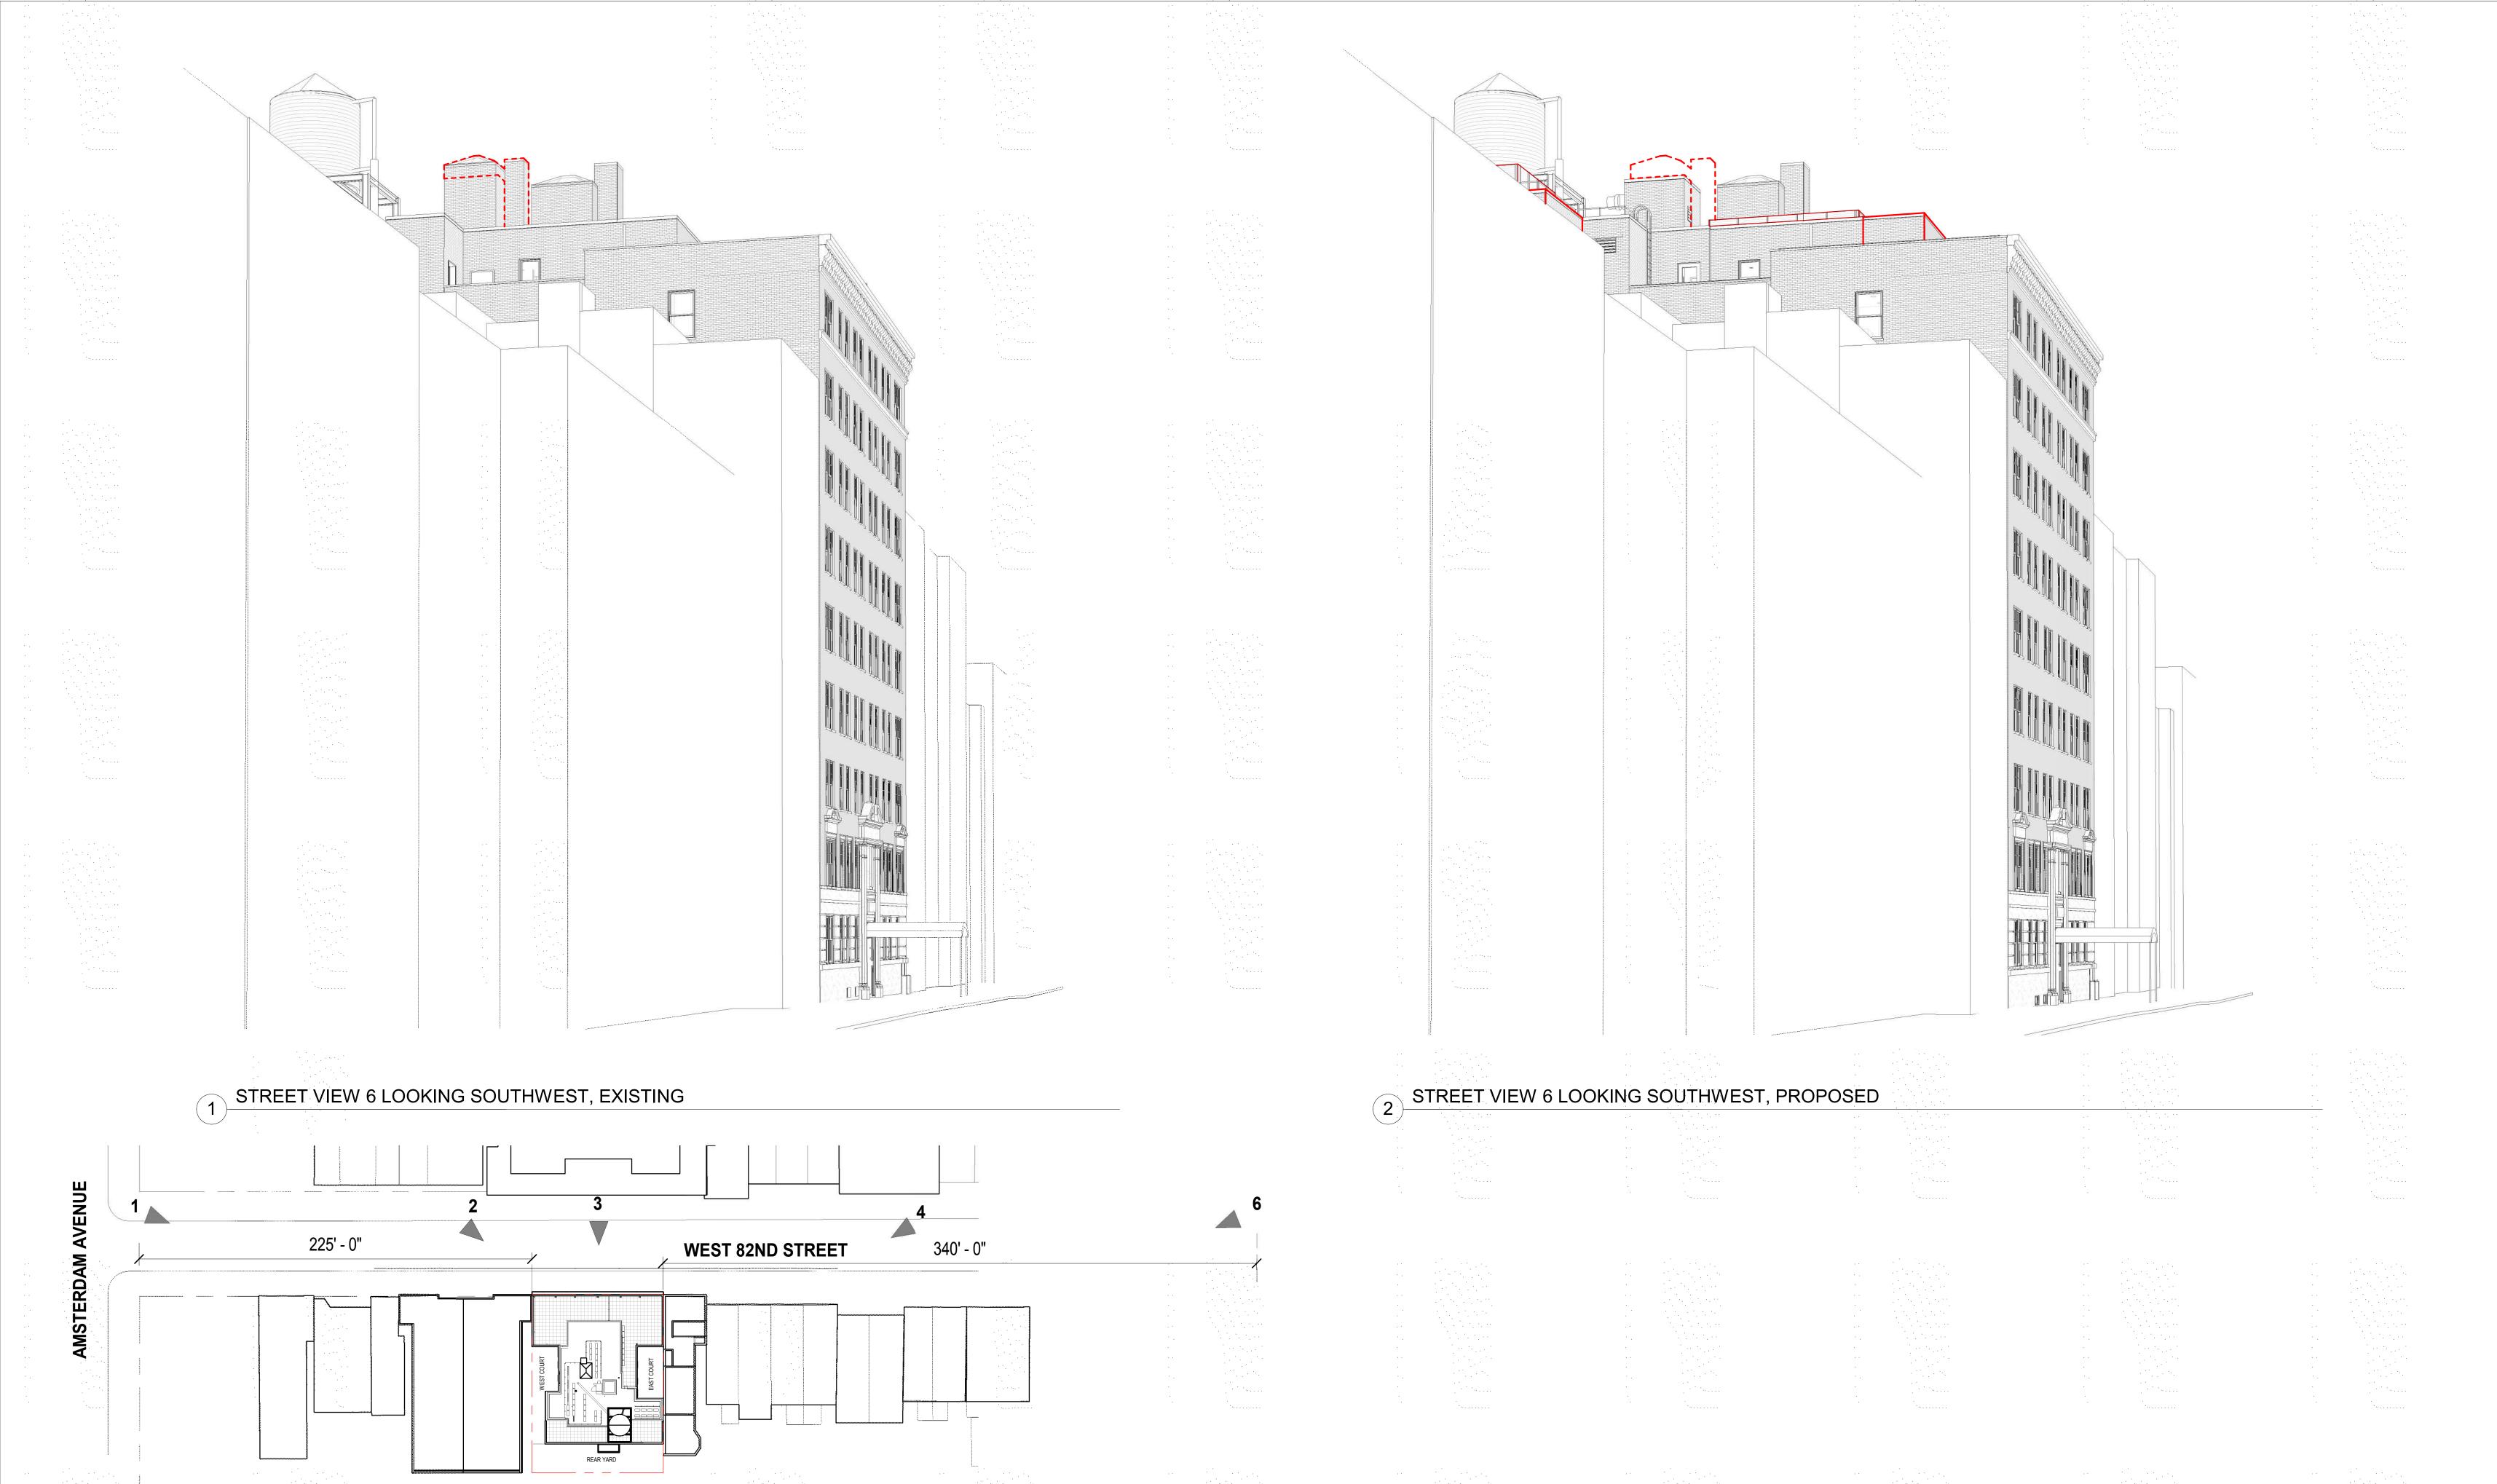

# L-008 - MOCKUP LOOKING SOUTHEAST

L-009 - STREET VIEW 6 - 10TH FLOOR ENLARGEMENT

1" = 40'-0' KSK Project No.: 1720 03.14.2019

L-010 - STREET VIEW 6 LOOKING SOUTHWEST

STREET VIEW LOOKING SOUTHWEST FROM AMSTERDAM AVENUE

MOCKUP LOOKING SOUTHWEST FROM AMSTERDAM AVENUE

1 79TH STREET LOOKING WEST FROM COLUMBUS

2 82ND STREET LOOKING WEST FROM AMSTERDAM

3 82ND STREET LOOKING EAST FROM COLUMBUS