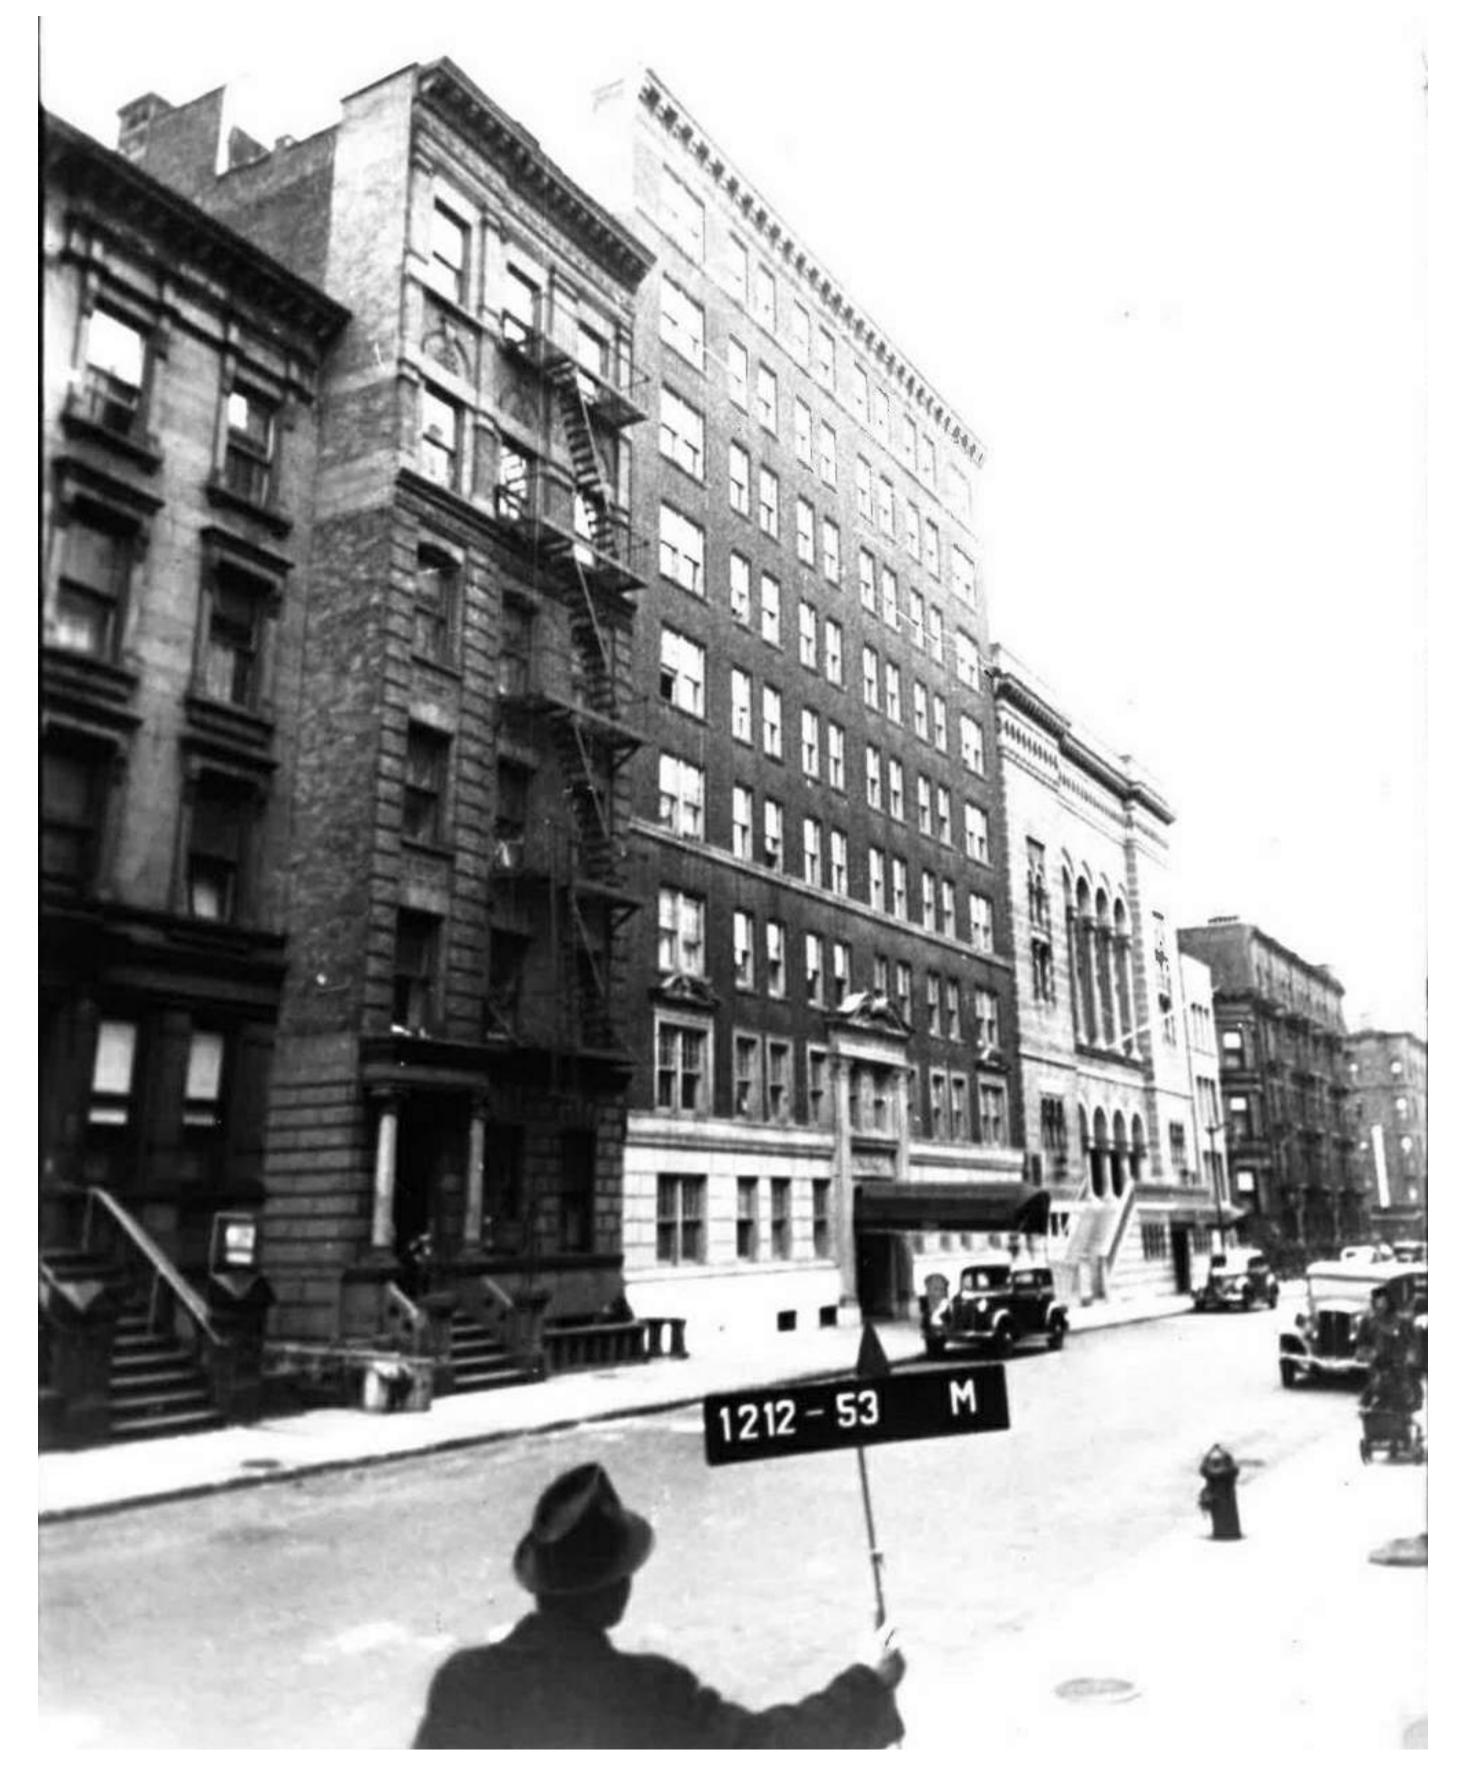

### SECONDARY FACADES

SECONDARY FACADE BRICK:

YELLOW BRICK

SECONDARY

CAST STONE FACADE SILLS:

PARAPET COPING: CAST STONE

STREET VIEW LOOKING SOUTHWEST

**1940 TAX MAP** 