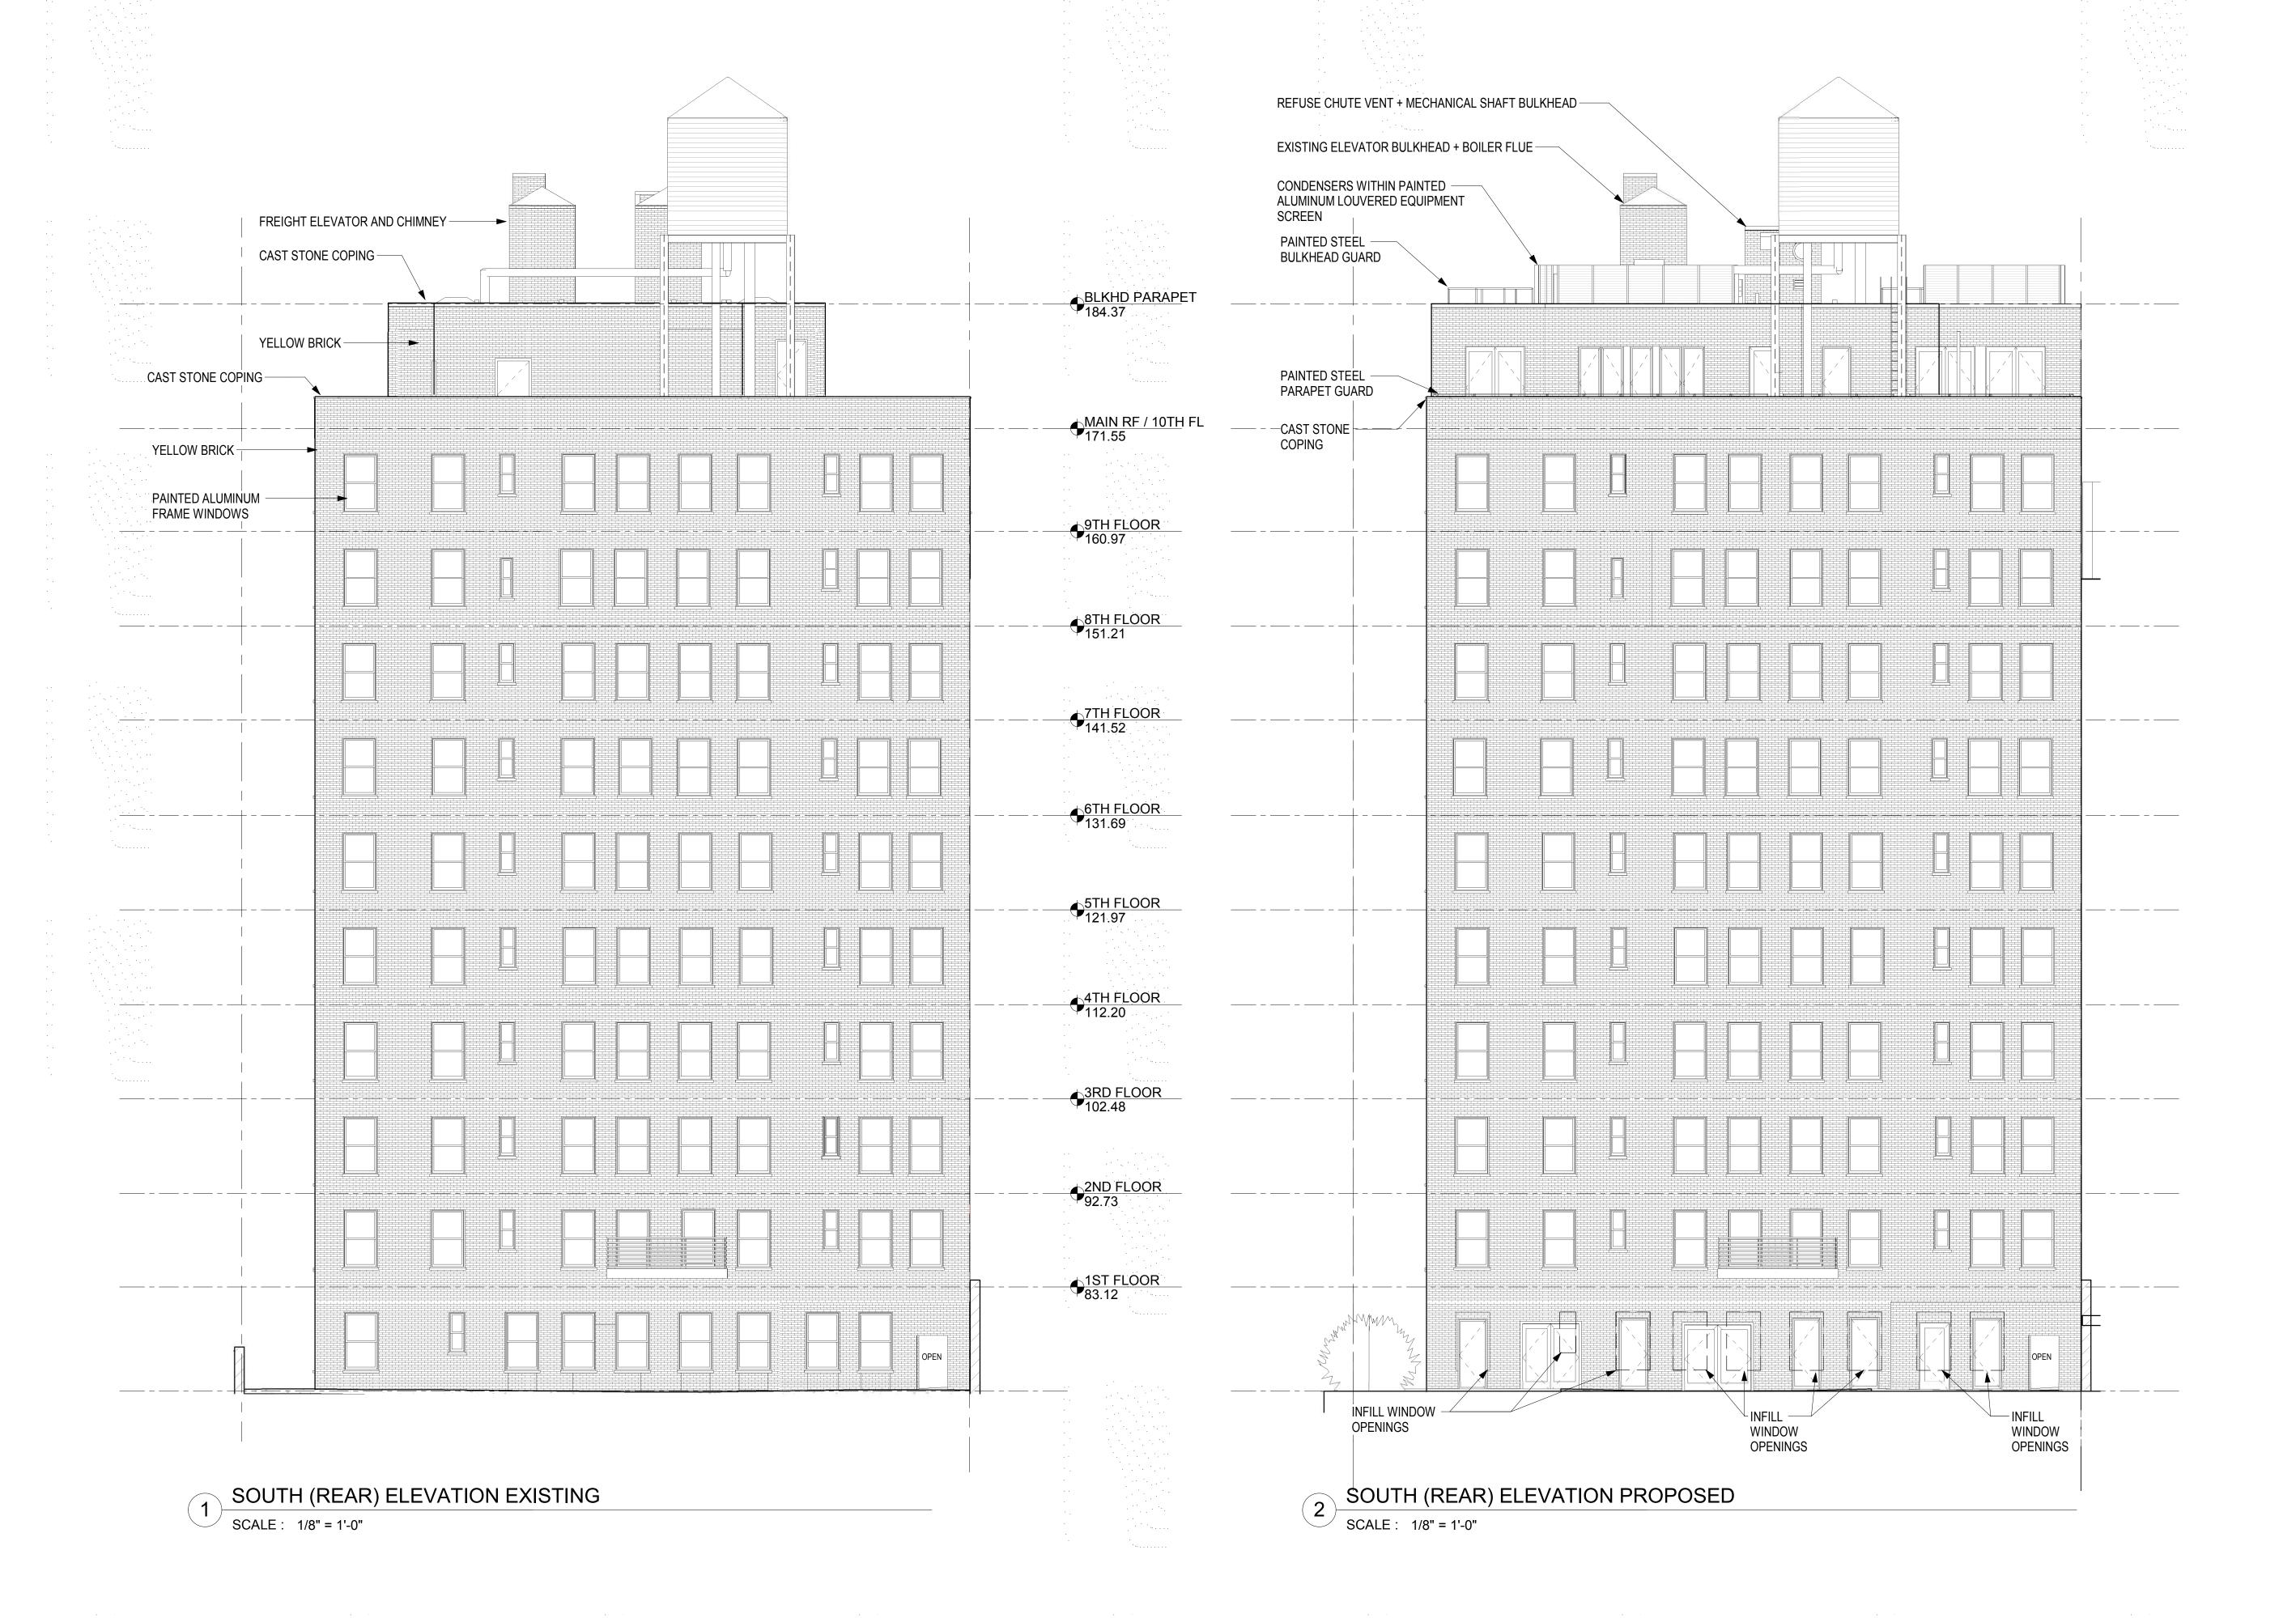

### **EXISTING BUILDING MATERIALS**

PRIMARY STREET FACADE

FACADE BRICK:

TEXTURED RED BRICK CORNICE:

LIMESTONE FACADE TRIM: LIMESTONE

WINDOWS: PAINTED ALUMINUM

**ENTRY DOOR:** PAINTED STEEL + GLASS

### SECONDARY FACADES

SECONDARY FACADE BRICK:

YELLOW BRICK

SECONDARY

CAST STONE FACADE SILLS:

PARAPET COPING: CAST STONE

STREET VIEW LOOKING SOUTHWEST

**1940 TAX MAP** 