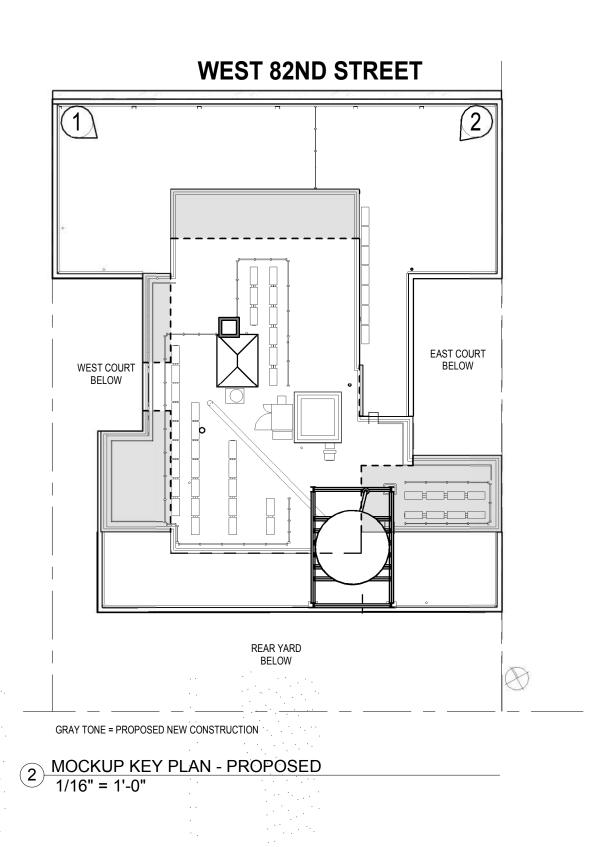

### L-005 - PROPOSED NEAR STREET VIEWS

L-006 - STREET VIEW 1 - 10TH FLOOR ENLARGEMENT

L-007 - STREET VIEW 1 LOOKING SOUTHEAST

2 MOCKUP FROM NORTHEAST CORNER OF ROOF

MOCKUP FROM NORTHWEST CORNER OF ROOF