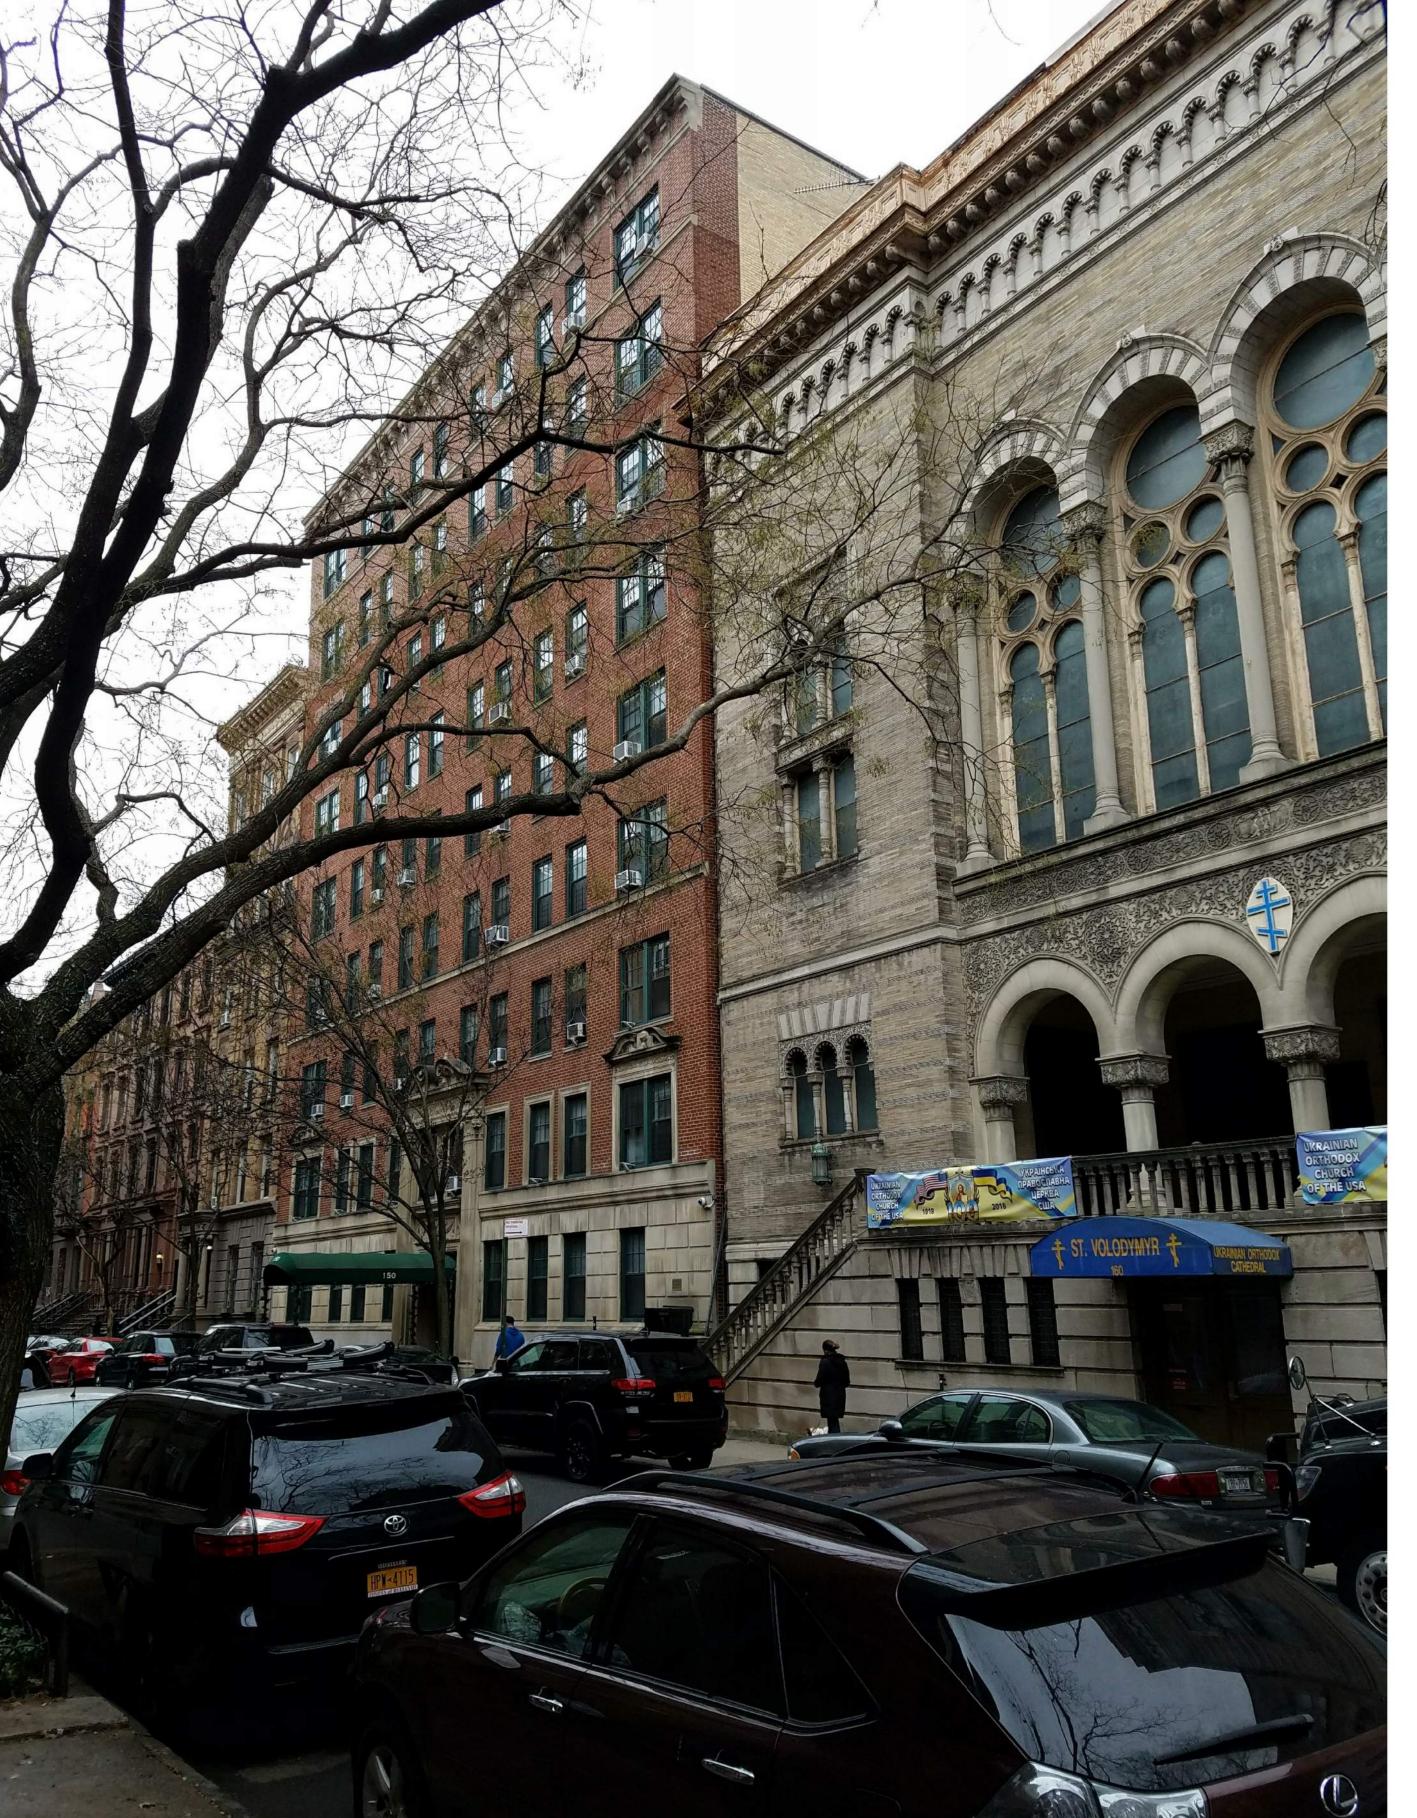

### **EXISTING BUILDING MATERIALS**

PRIMARY STREET FACADE

FACADE BRICK:

TEXTURED RED BRICK CORNICE:

LIMESTONE FACADE TRIM: LIMESTONE

WINDOWS: PAINTED ALUMINUM

**ENTRY DOOR:** PAINTED STEEL + GLASS

### SECONDARY FACADES

SECONDARY FACADE BRICK:

YELLOW BRICK

SECONDARY

CAST STONE FACADE SILLS:

PARAPET COPING: CAST STONE

STREET VIEW LOOKING SOUTHWEST

**1940 TAX MAP** 