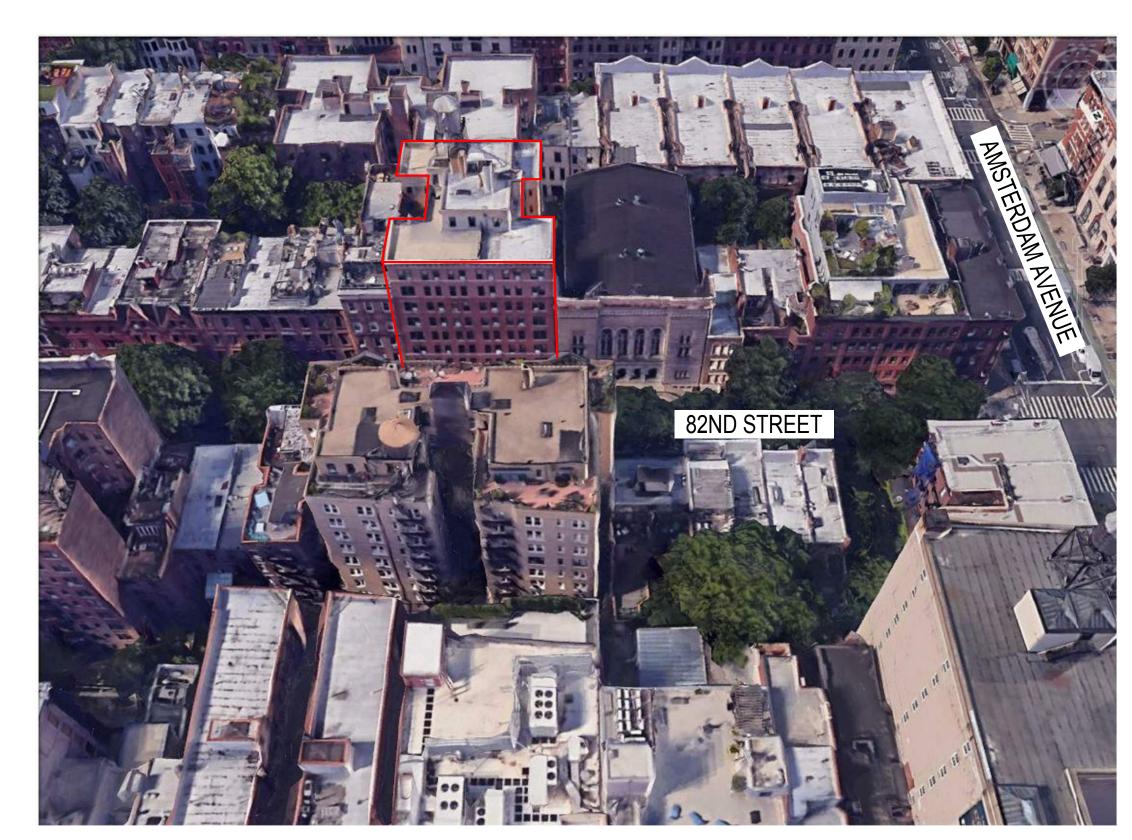

YEAR CONSTRUCTED: 1926
ARCHITECT: GEOF

ARCHITECT: GEORGE PELHAM ORIGINAL DEVELOPER: GLICK FEIN BUILDING CO.

L-002 - BUILDING BACKGROUND

1 STREET VIEW LOOKING SOUTHEAST FROM AMSTERDAM AVENUE ORANGE OUTLINE INDICATES EXISTING CONSTRUCTION