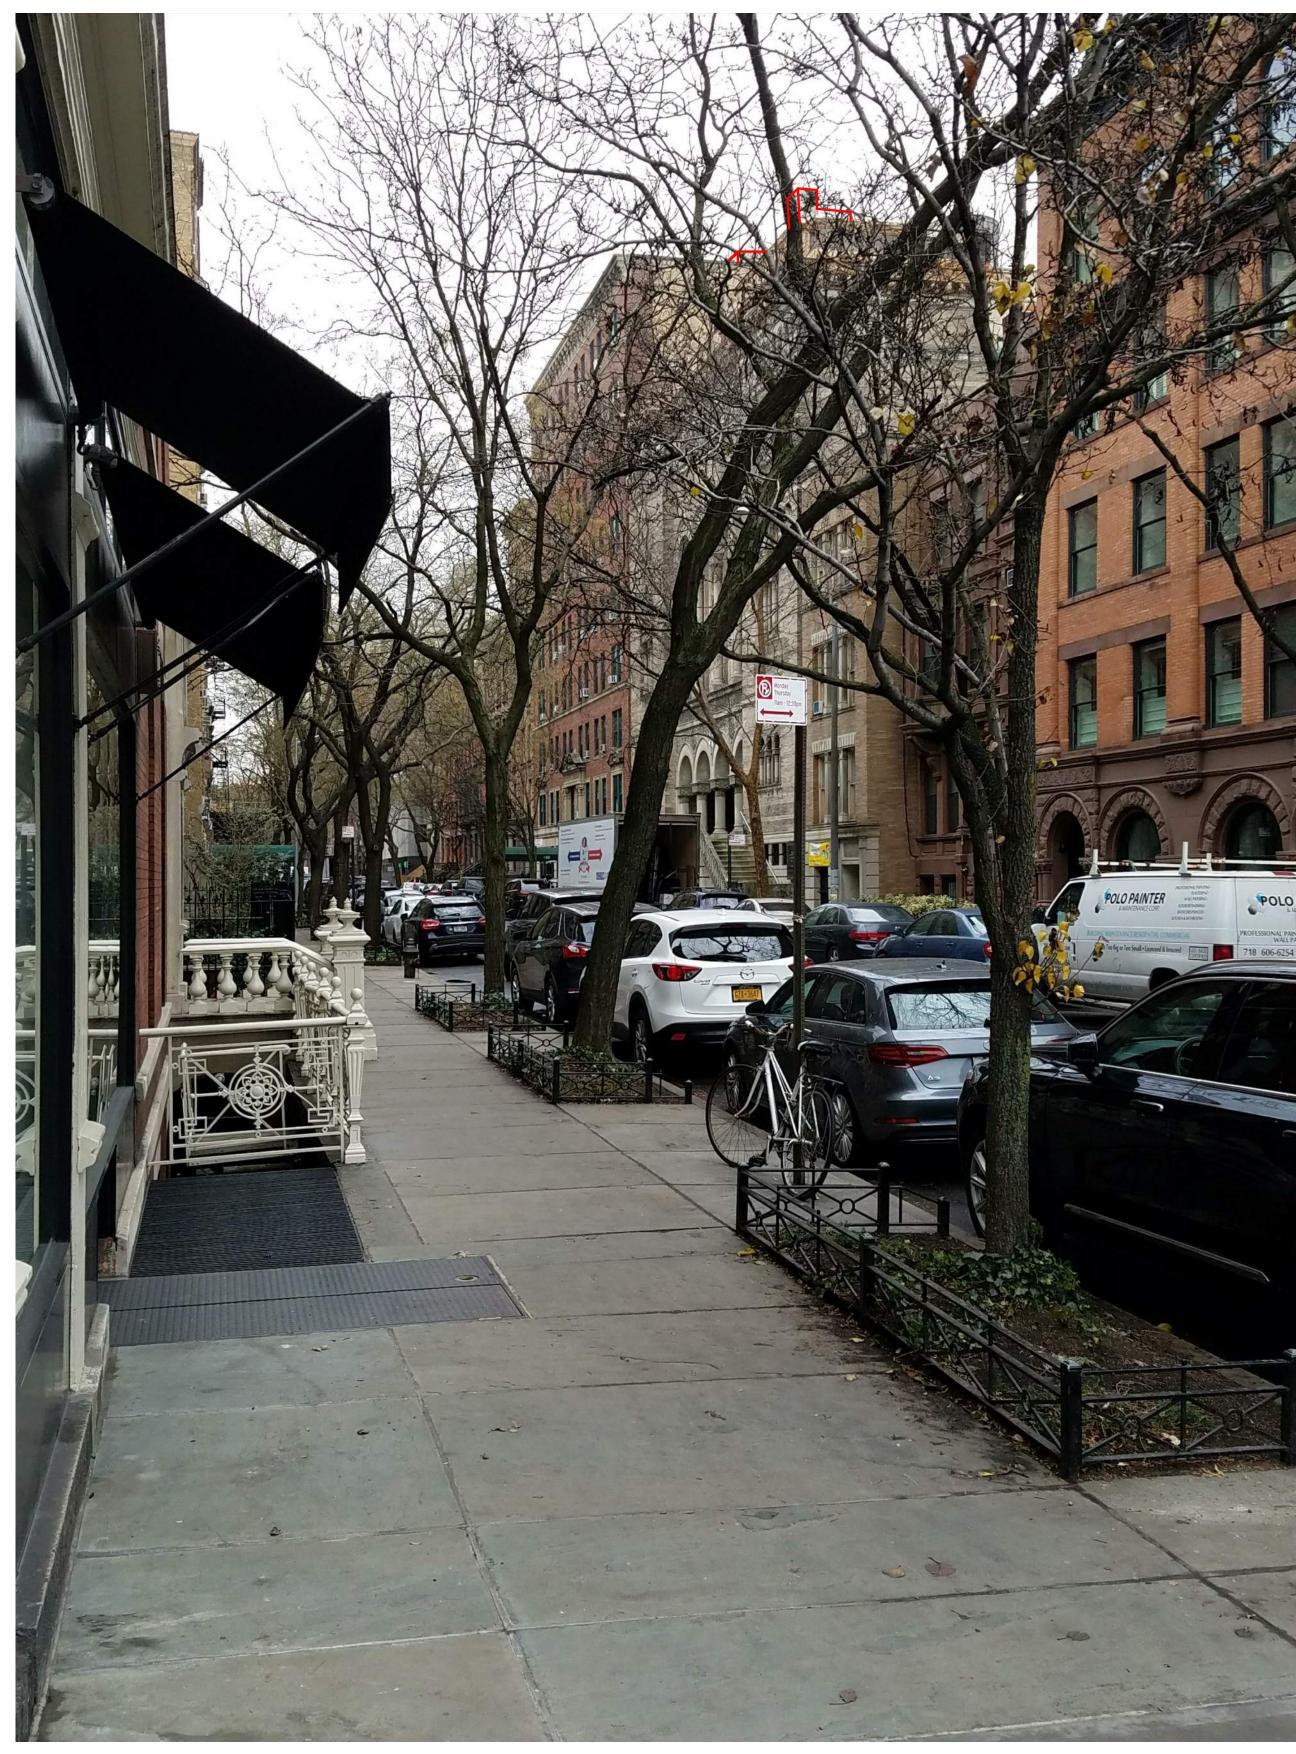

**UPPER WEST SIDE CENTRAL PARK WEST HISTORIC DISTRICT** 



**AERIAL VIEW LOOKING SOUTH** 

# L-001 - SITE VIEWS

150 WEST 82ND STREET CONDOMINIUM



STREET VIEW LOOKING SOUTHEAST

### **EXISTING BUILDING MATERIALS**

PRIMARY STREET FACADE

FACADE BRICK:

TEXTURED RED BRICK CORNICE:

LIMESTONE FACADE TRIM: LIMESTONE

WINDOWS: PAINTED ALUMINUM

**ENTRY DOOR:** PAINTED STEEL + GLASS

### SECONDARY FACADES

SECONDARY FACADE BRICK:

YELLOW BRICK

SECONDARY

CAST STONE FACADE SILLS:

PARAPET COPING: CAST STONE





STREET VIEW LOOKING SOUTHWEST



**1940 TAX MAP** 

YEAR CONSTRUCTED: 1926
ARCHITECT: GEOF

ARCHITECT: GEORGE PELHAM ORIGINAL DEVELOPER: GLICK FEIN BUILDING CO.

L-002 - BUILDING BACKGROUND





1 STREET VIEW LOOKING SOUTHEAST FROM AMSTERDAM AVENUE ORANGE OUTLINE INDICATES EXISTING CONSTRUCTION



6 STREET VIEW LOOKING SOUTHWEST FROM NEAR COLUMBUS AVENUE







BKSK







### L-005 - PROPOSED NEAR STREET VIEWS





L-006 - STREET VIEW 1 - 10TH FLOOR ENLARGEMENT





L-007 - STREET VIEW 1 LOOKING SOUTHEAST









2 MOCKUP FROM NORTHEAST CORNER OF ROOF



MOCKUP FROM NORTHWEST CORNER OF ROOF

# L-014 - MOCKUP FROM ROOF





STREET VIEW LOOKING SOUTHEAST FROM AMSTERDAM AVENUE



MOCKUP LOOKING SOUTHEAST FROM AMSTERDAM AVENUE

# L-008 - MOCKUP LOOKING SOUTHEAST



L-009 - STREET VIEW 6 - 10TH FLOOR ENLARGEMENT



1" = 40'-0' KSK Project No.: 1720 03.14.2019





L-010 - STREET VIEW 6 LOOKING SOUTHWEST



STREET VIEW LOOKING SOUTHWEST FROM AMSTERDAM AVENUE



MOCKUP LOOKING SOUTHW