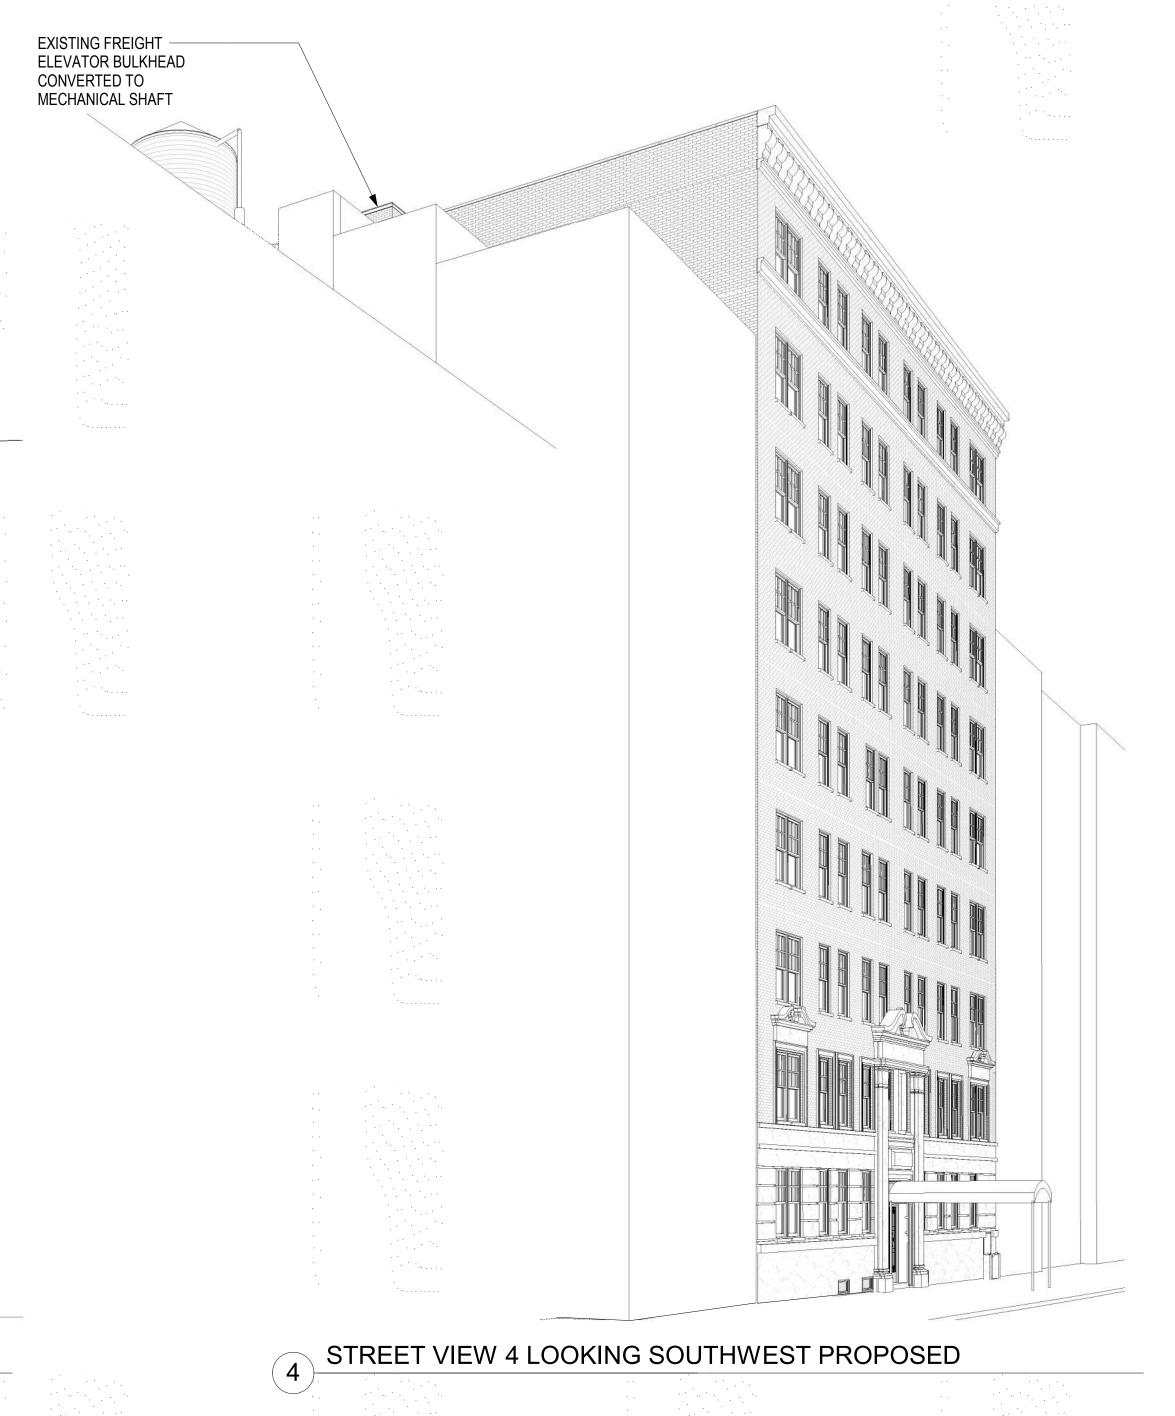

MOCKUP LOOKING SOUTHWEST FROM AMSTERDAM AVENUE

1 79TH STREET LOOKING WEST FROM COLUMBUS

2 82ND STREET LOOKING WEST FROM AMSTERDAM

3 82ND STREET LOOKING EAST FROM COLUMBUS