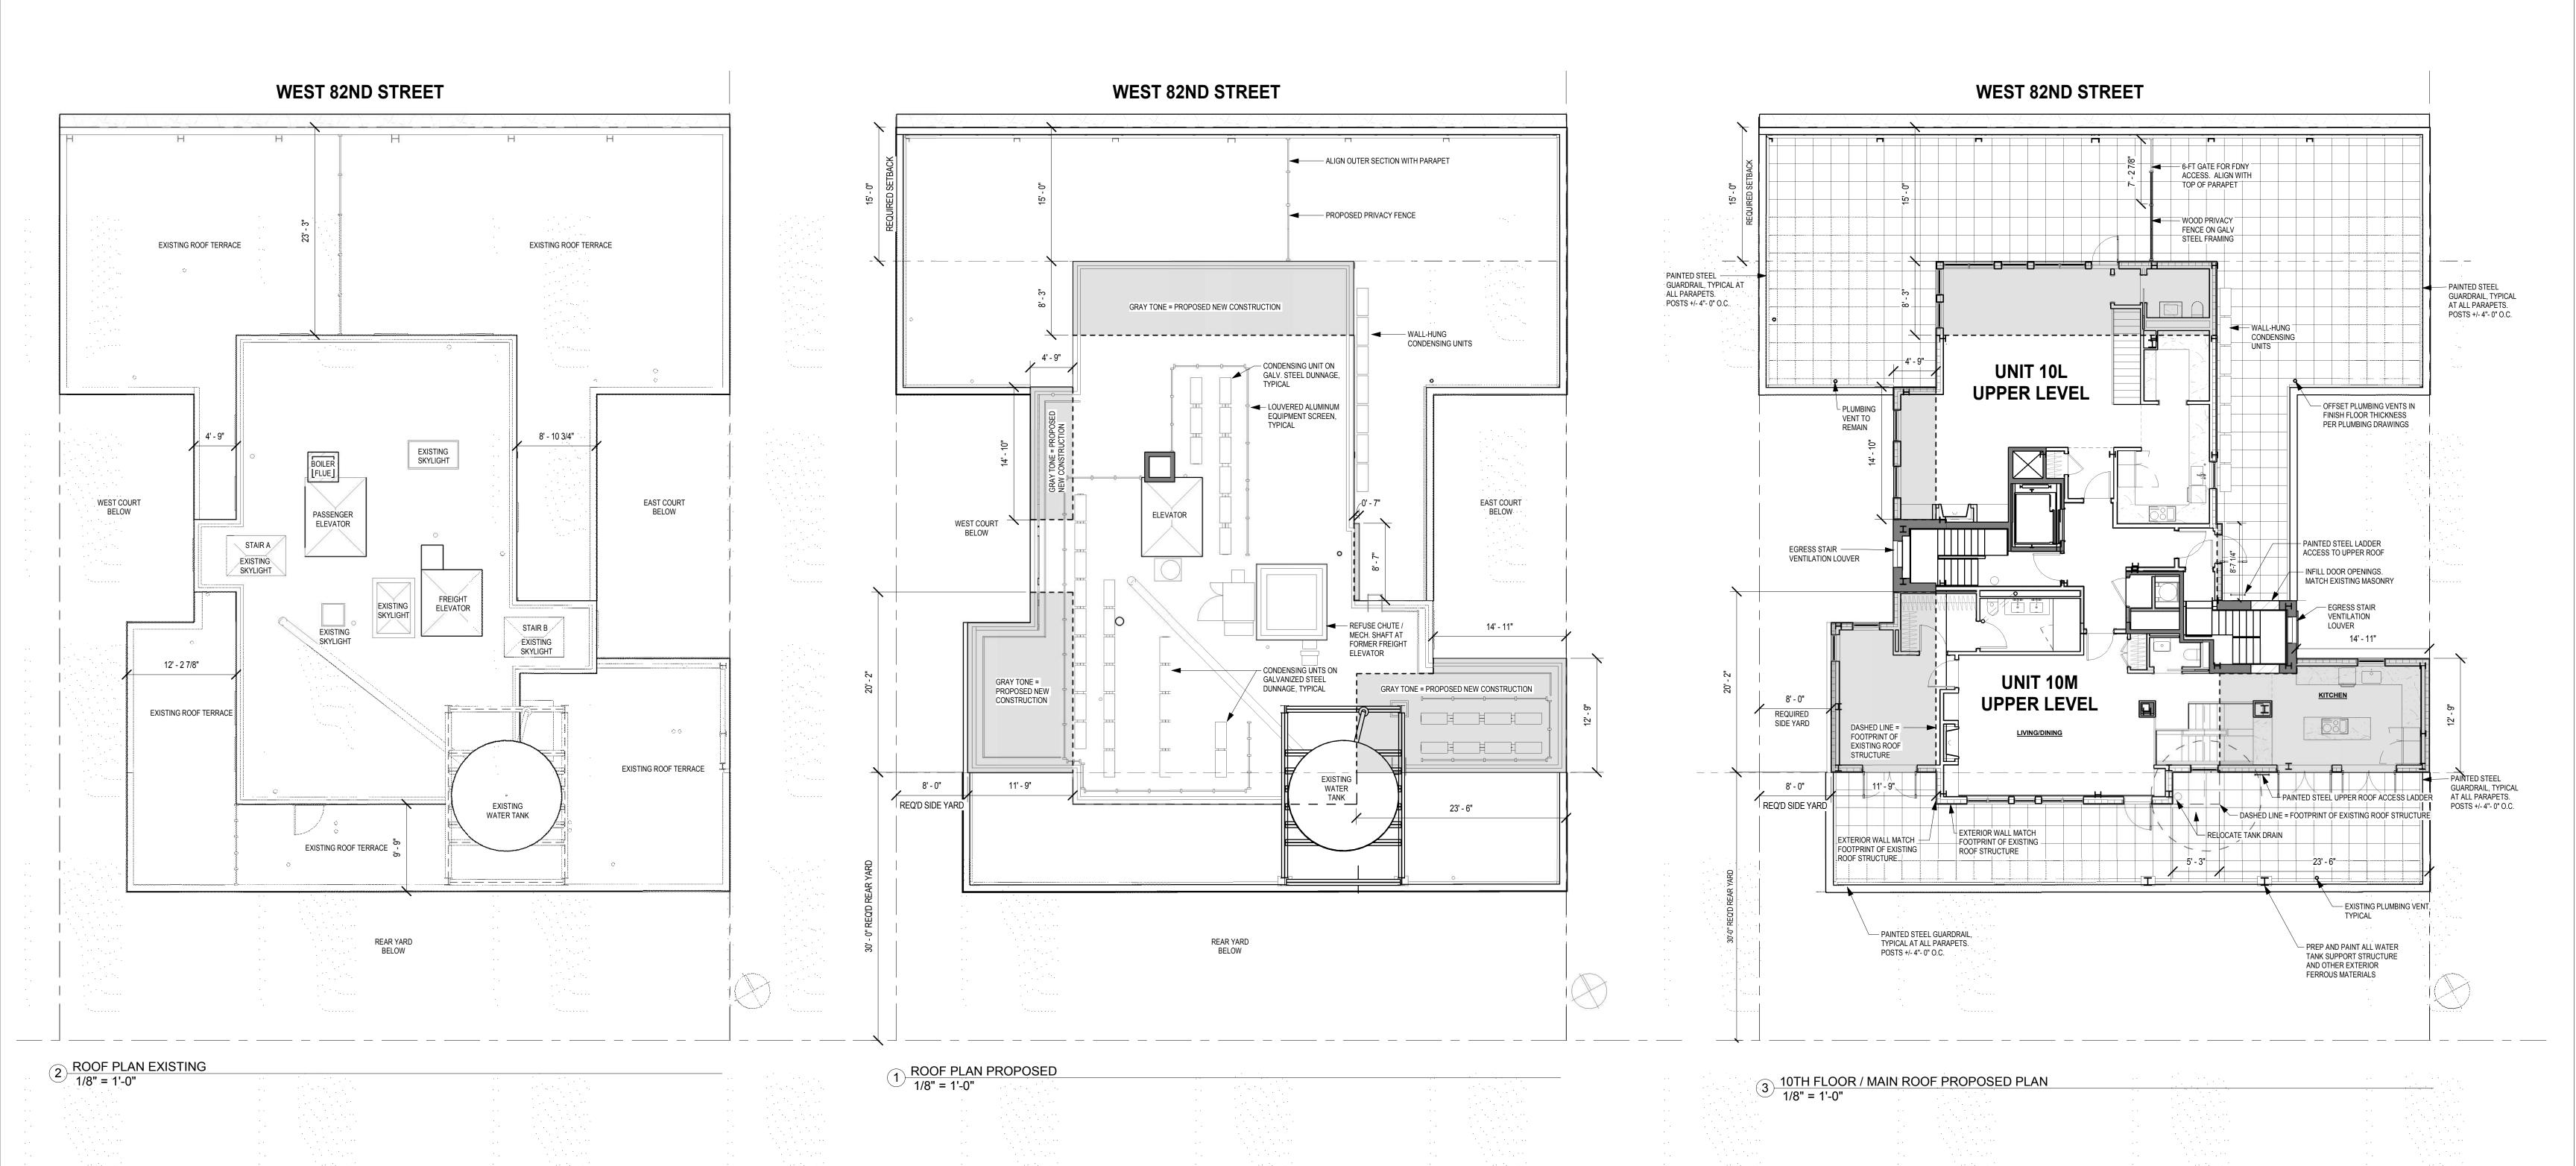

### L-005 - PROPOSED NEAR STREET VIEWS

L-006 - STREET VIEW 1 - 10TH FLOOR ENLARGEMENT

L-007 - STREET VIEW 1 LOOKING SOUTHEAST

2 MOCKUP FROM NORTHEAST CORNER OF ROOF

MOCKUP FROM NORTHWEST CORNER OF ROOF