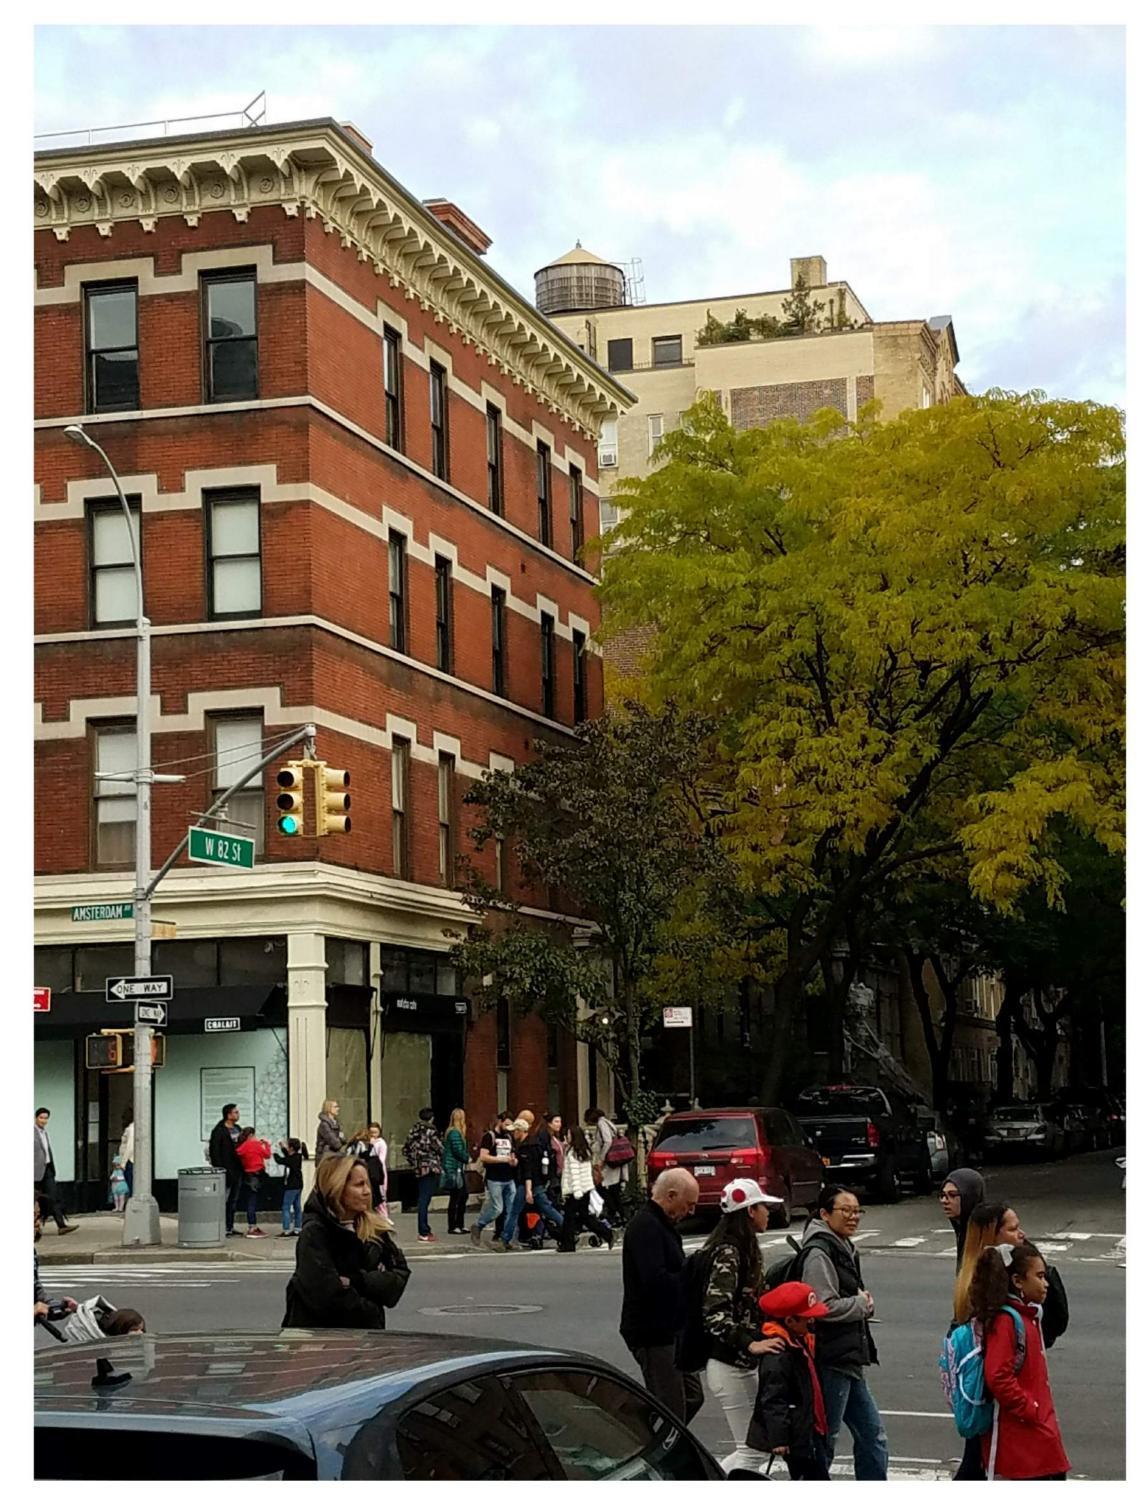

ING SOUTHWEST FROM NEAR COLUMBUS AVENUE







BKSK







### L-005 - PROPOSED NEAR STREET VIEWS





L-006 - STREET VIEW 1 - 10TH FLOOR ENLARGEMENT





L-007 - STREET VIEW 1 LOOKING SOUTHEAST









2 MOCKUP FROM NORTHEAST CORNER OF ROOF



MOCKUP FROM NORTHWEST CORNER OF ROOF

# L-014 - MOCKUP FROM ROOF





STREET VIEW LOOKING SOUTHEAST FROM AMSTERDAM AVENUE



MOCKUP LOOKING SOUTHEAST FROM AMSTERDAM AVENUE

# L-008 - MOCKUP LOOKING SOUTHEAST



L-009 - STREET VIEW 6 - 10TH FLOOR ENLARGEMENT



1" = 40'-0' KSK Project No.: 1720 03.14.2019





L-010 - STREET VIEW 6 LOOKING SOUTHWEST



STREET VIEW LOOKING SOUTHWEST FROM AMSTERDAM AVENUE



MOCKUP LOOKING SOUTHWEST FROM AMSTERDAM AVENUE









1 79TH STREET LOOKING WEST FROM COLUMBUS





2 82ND STREET LOOKING WEST FROM AMSTERDAM



3 82ND STREET LOOKING EAST FROM COLUMBUS





# ELEVATIONS AND DETAILS





### L-014 - NORTH ELEVATION





## L-015 - WEST ELEVATION











# L-017 - EAST ELEVATION







# ROOF TERRACE CASEMENT SECTION LPC

# L-018 - DETAILS

150 WEST 82ND STREET CONDOMINIUM



1 1/2" = 1'-0" BKSK Project No.: 1720 03.14.2019