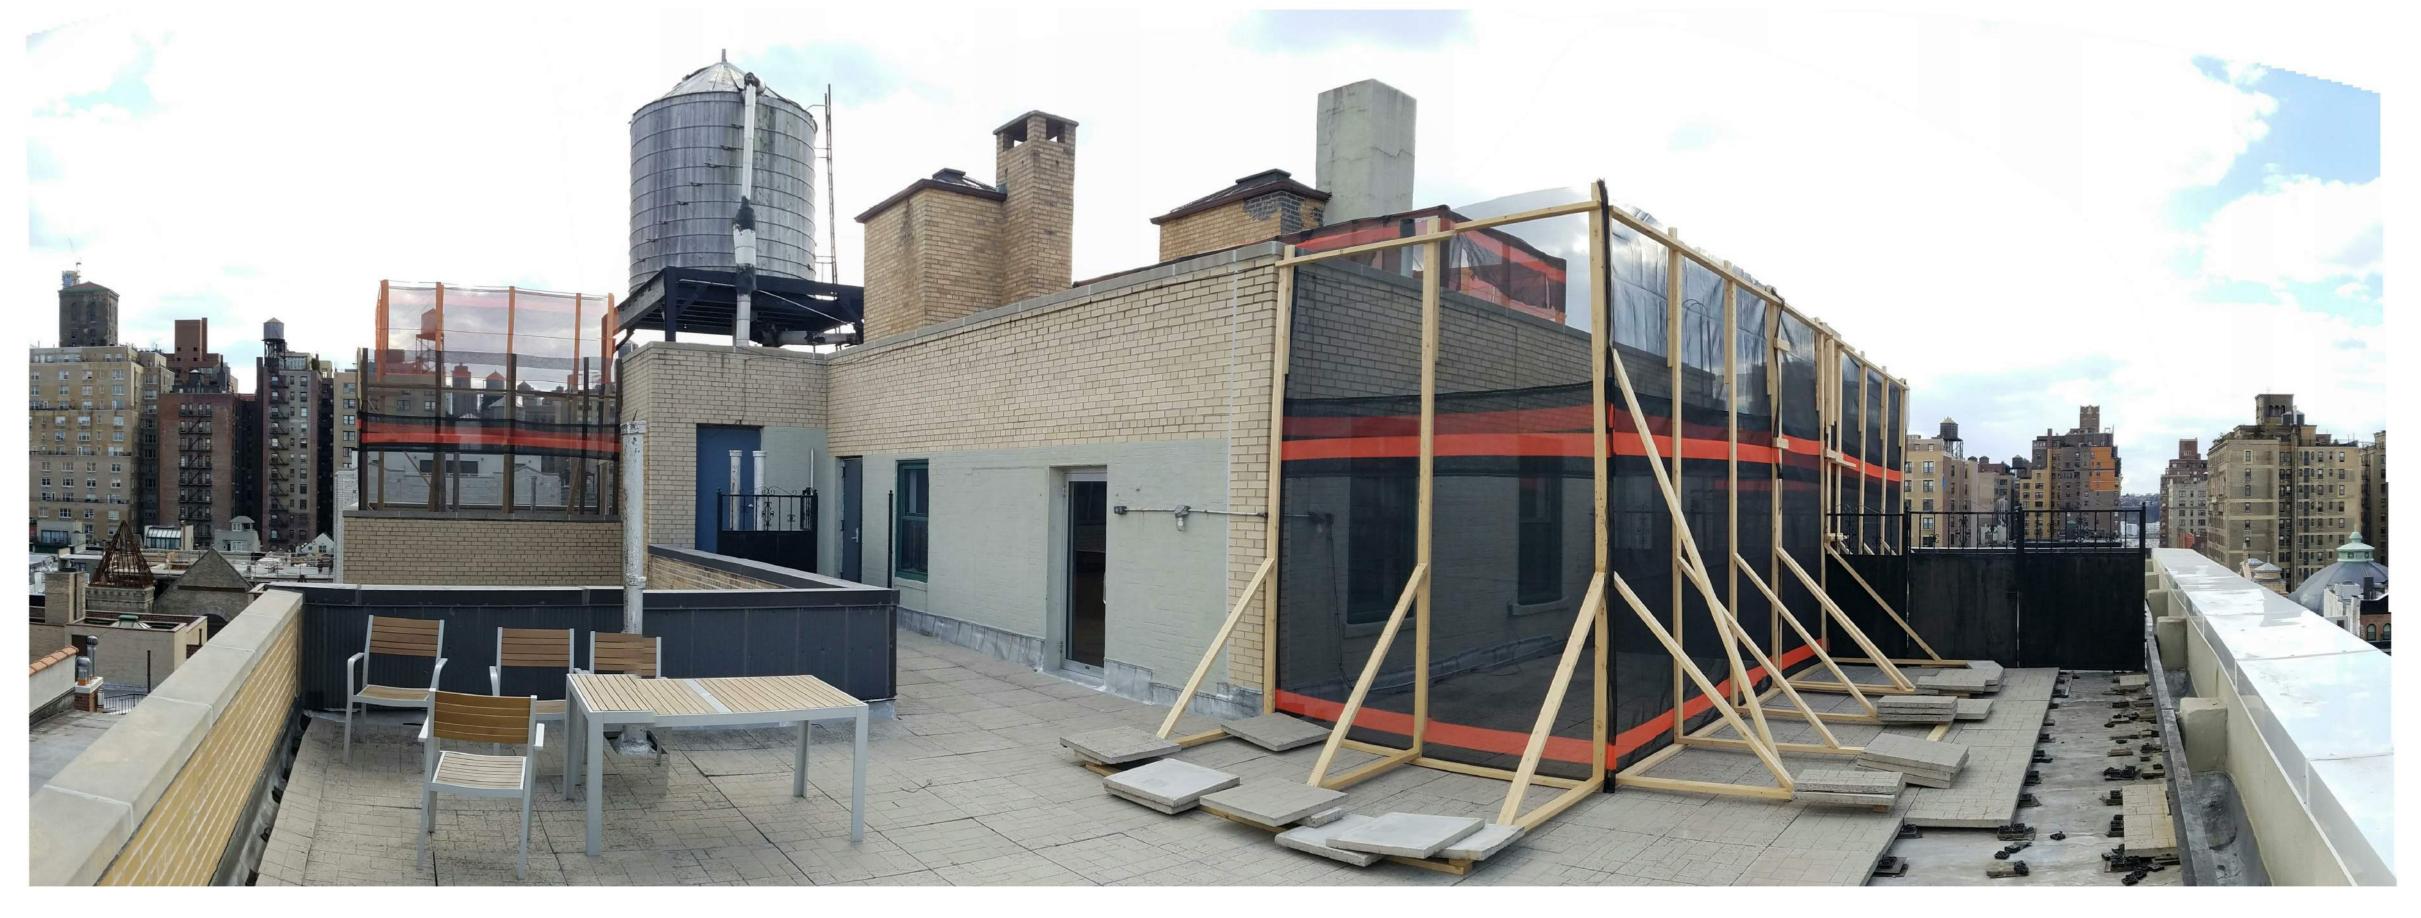

### L-005 - PROPOSED NEAR STREET VIEWS

L-006 - STREET VIEW 1 - 10TH FLOOR ENLARGEMENT

L-007 - STREET VIEW 1 LOOKING SOUTHEAST

2 MOCKUP FROM NORTHEAST CORNER OF ROOF

MOCKUP FROM NORTHWEST CORNER OF ROOF

# L-014 - MOCKUP FROM ROOF

STREET VIEW LOOKING SOUTHEAST FROM AMSTERDAM AVENUE

MOCKUP LOOKING SOUTHEAST FROM AMSTERDAM AVENUE