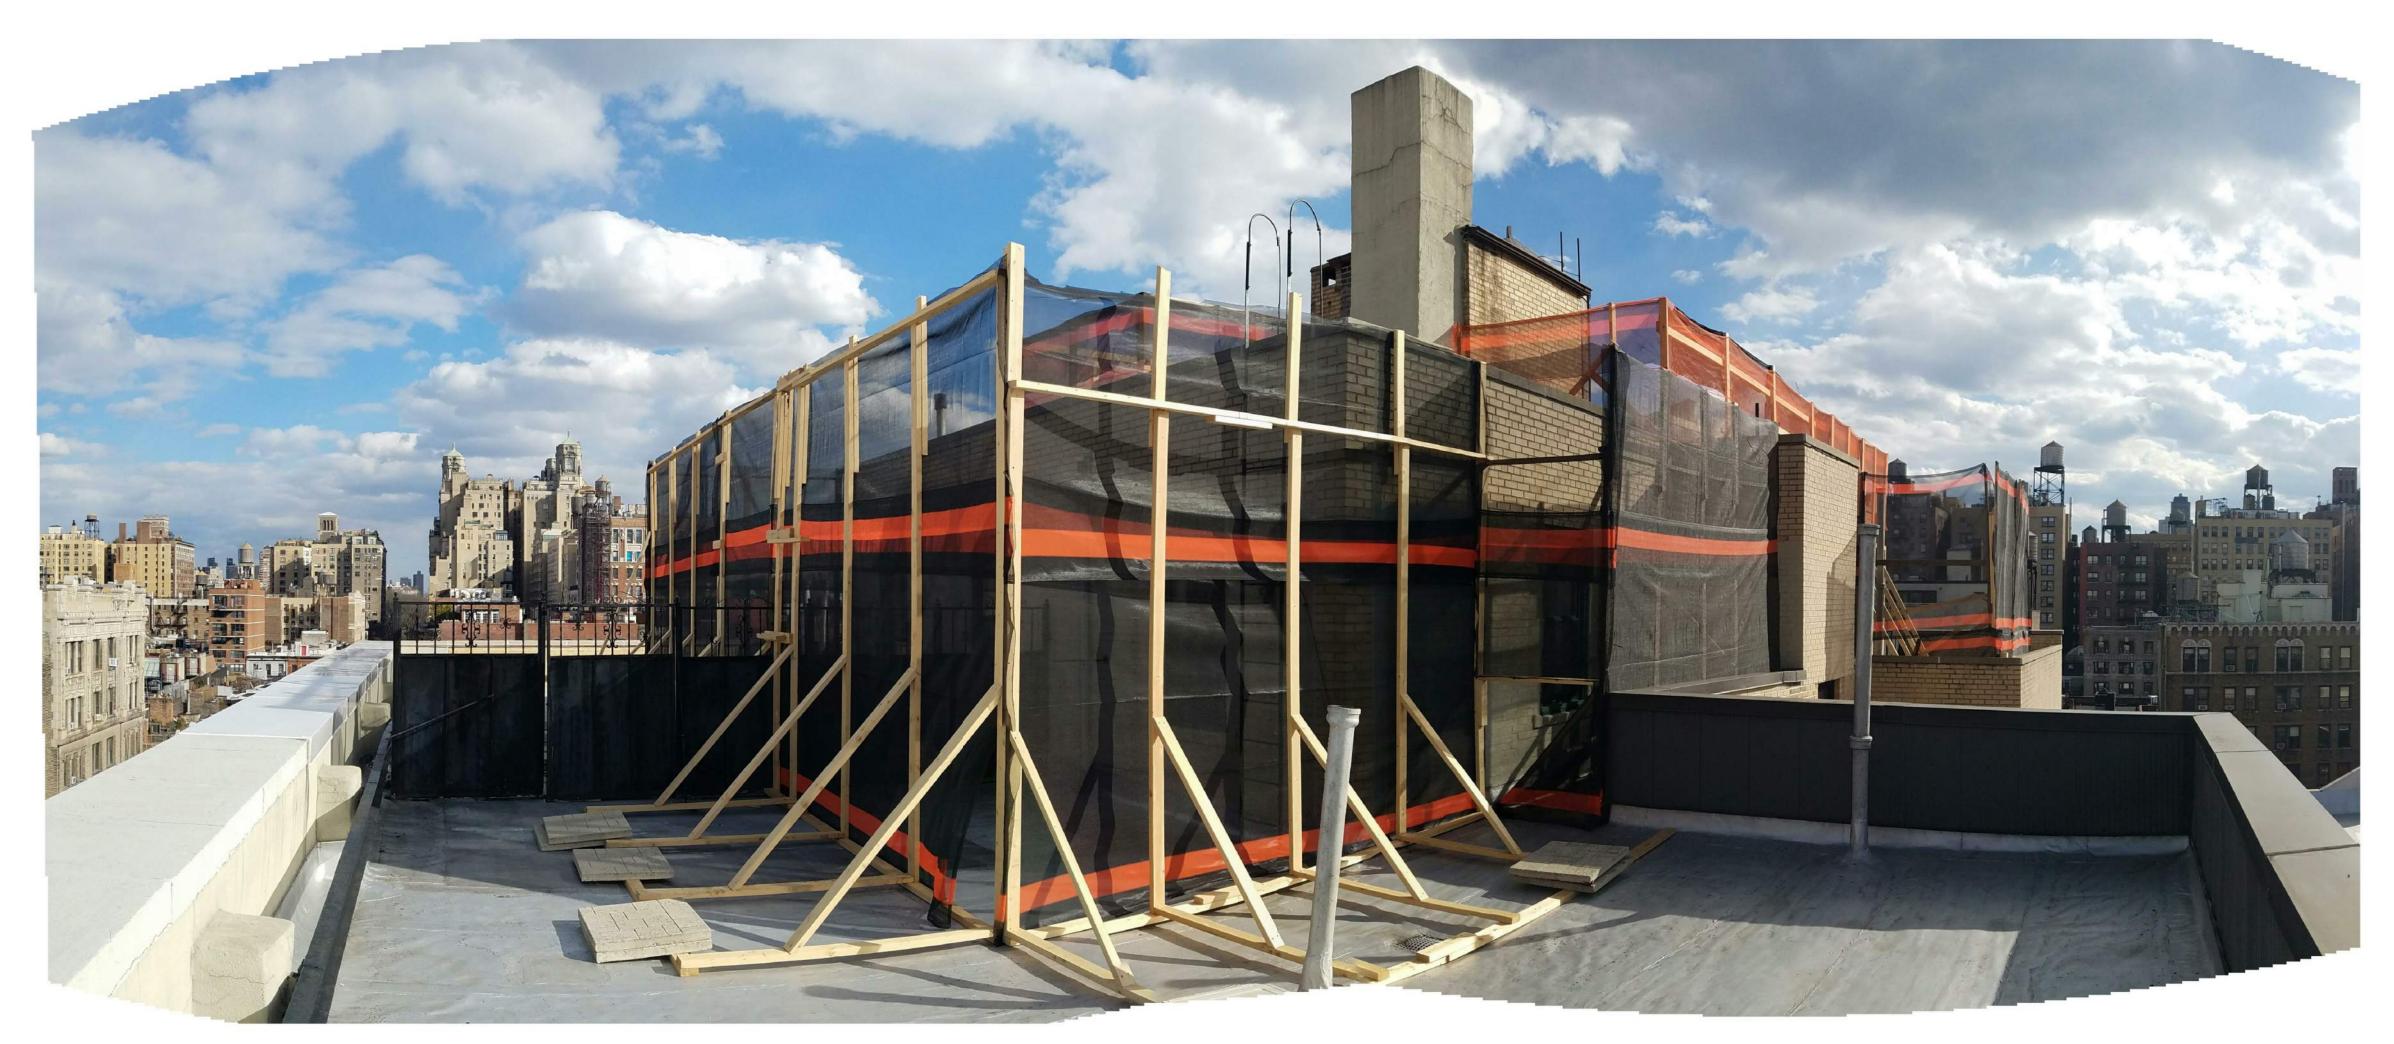

### L-005 - PROPOSED NEAR STREET VIEWS

L-006 - STREET VIEW 1 - 10TH FLOOR ENLARGEMENT

L-007 - STREET VIEW 1 LOOKING SOUTHEAST

2 MOCKUP FROM NORTHEAST CORNER OF ROOF

MOCKUP FROM NORTHWEST CORNER OF ROOF

# L-014 - MOCKUP FROM ROOF

STREET VIEW LOOKING SOUTHEAST FROM AMSTERDAM AVENUE

MOCKUP LOOKING SOUTHEAST FROM AMSTERDAM AVENUE