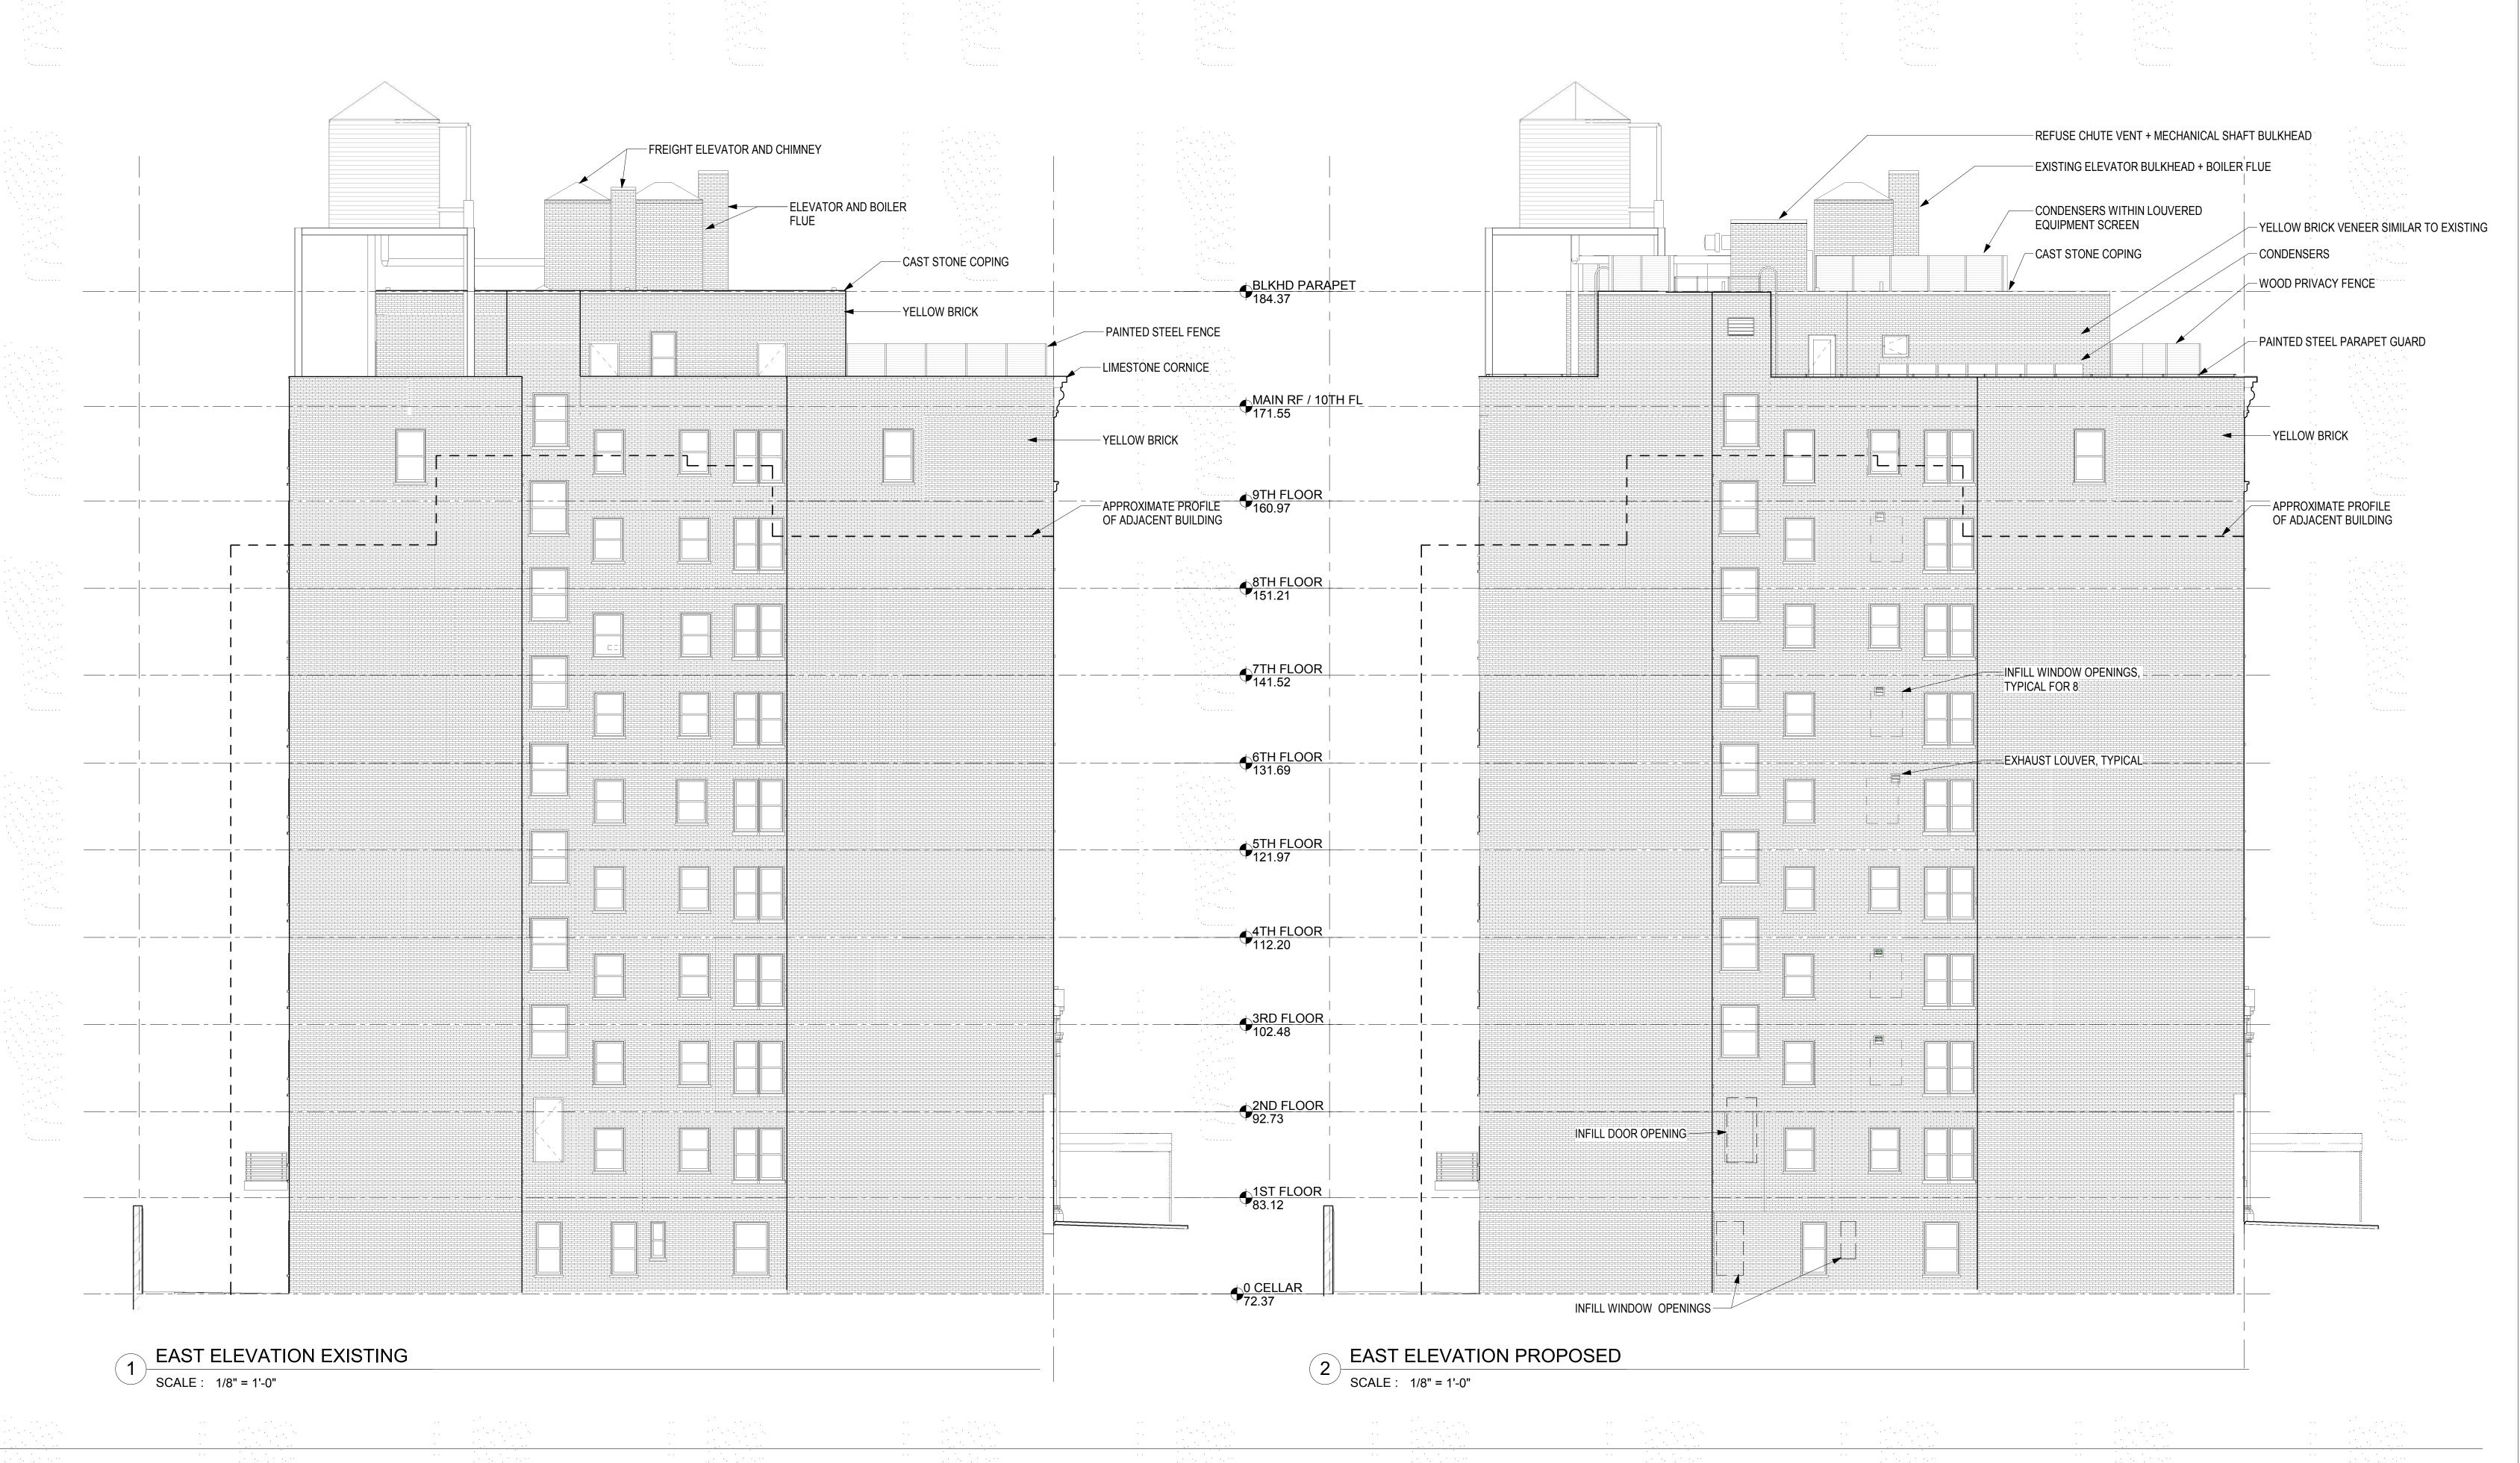

# L-017 - EAST ELEVATION

### **EXISTING BUILDING MATERIALS**

PRIMARY STREET FACADE

FACADE BRICK:

TEXTURED RED BRICK CORNICE:

LIMESTONE FACADE TRIM: LIMESTONE

WINDOWS: PAINTED ALUMINUM

**ENTRY DOOR:** PAINTED STEEL + GLASS

### SECONDARY FACADES

SECONDARY FACADE BRICK:

YELLOW BRICK

SECONDARY

CAST STONE FACADE SILLS:

PARAPET COPING: CAST STONE

STREET VIEW LOOKING SOUTHWEST

**1940 TAX MAP** 