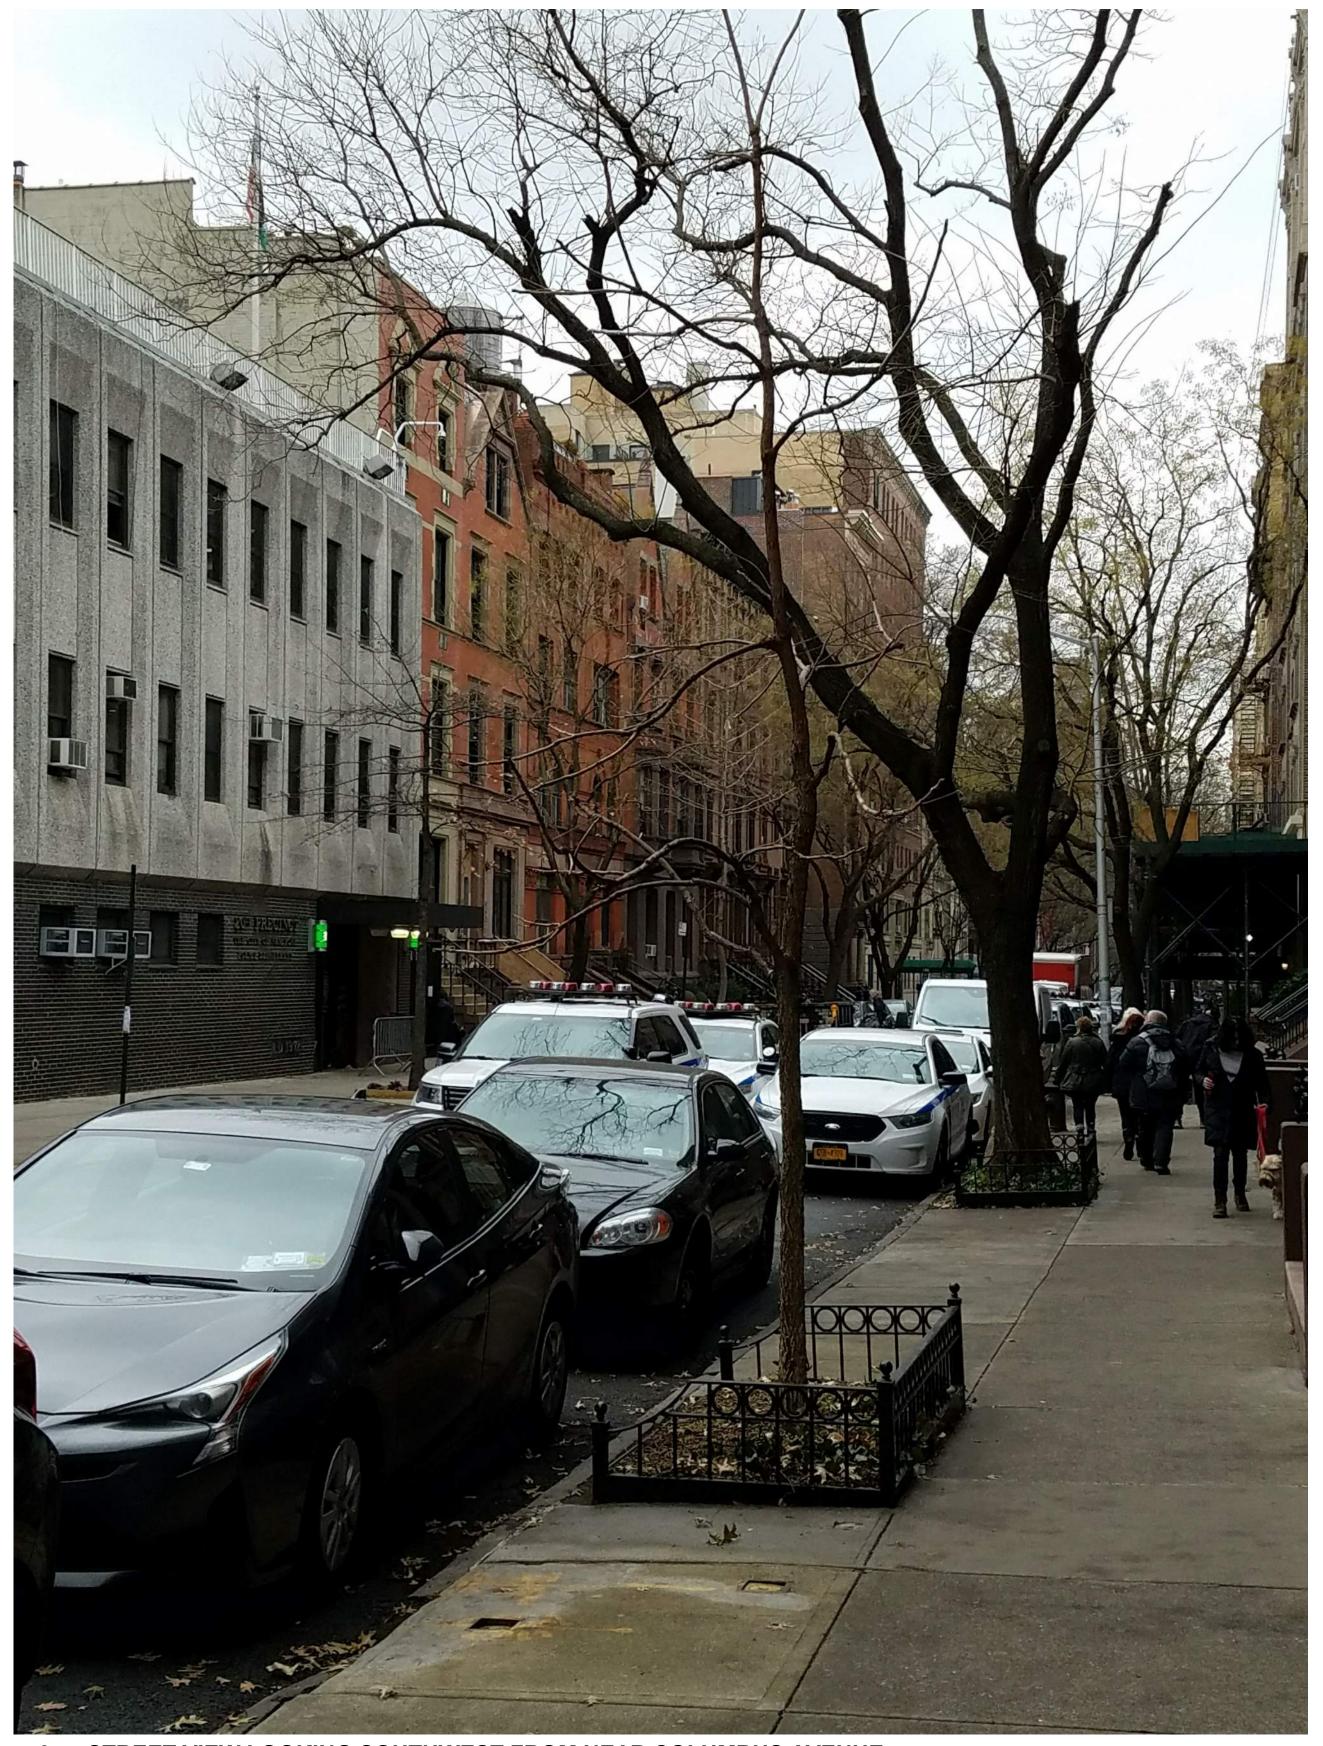

MOCKUP LOOKING SOUTHWEST FROM AMSTERDAM AVENUE

1 79TH STREET LOOKING WEST FROM COLUMBUS

2 82ND STREET LOOKING WEST FROM AMSTERDAM

3 82ND STREET LOOKING EAST FROM COLUMBUS