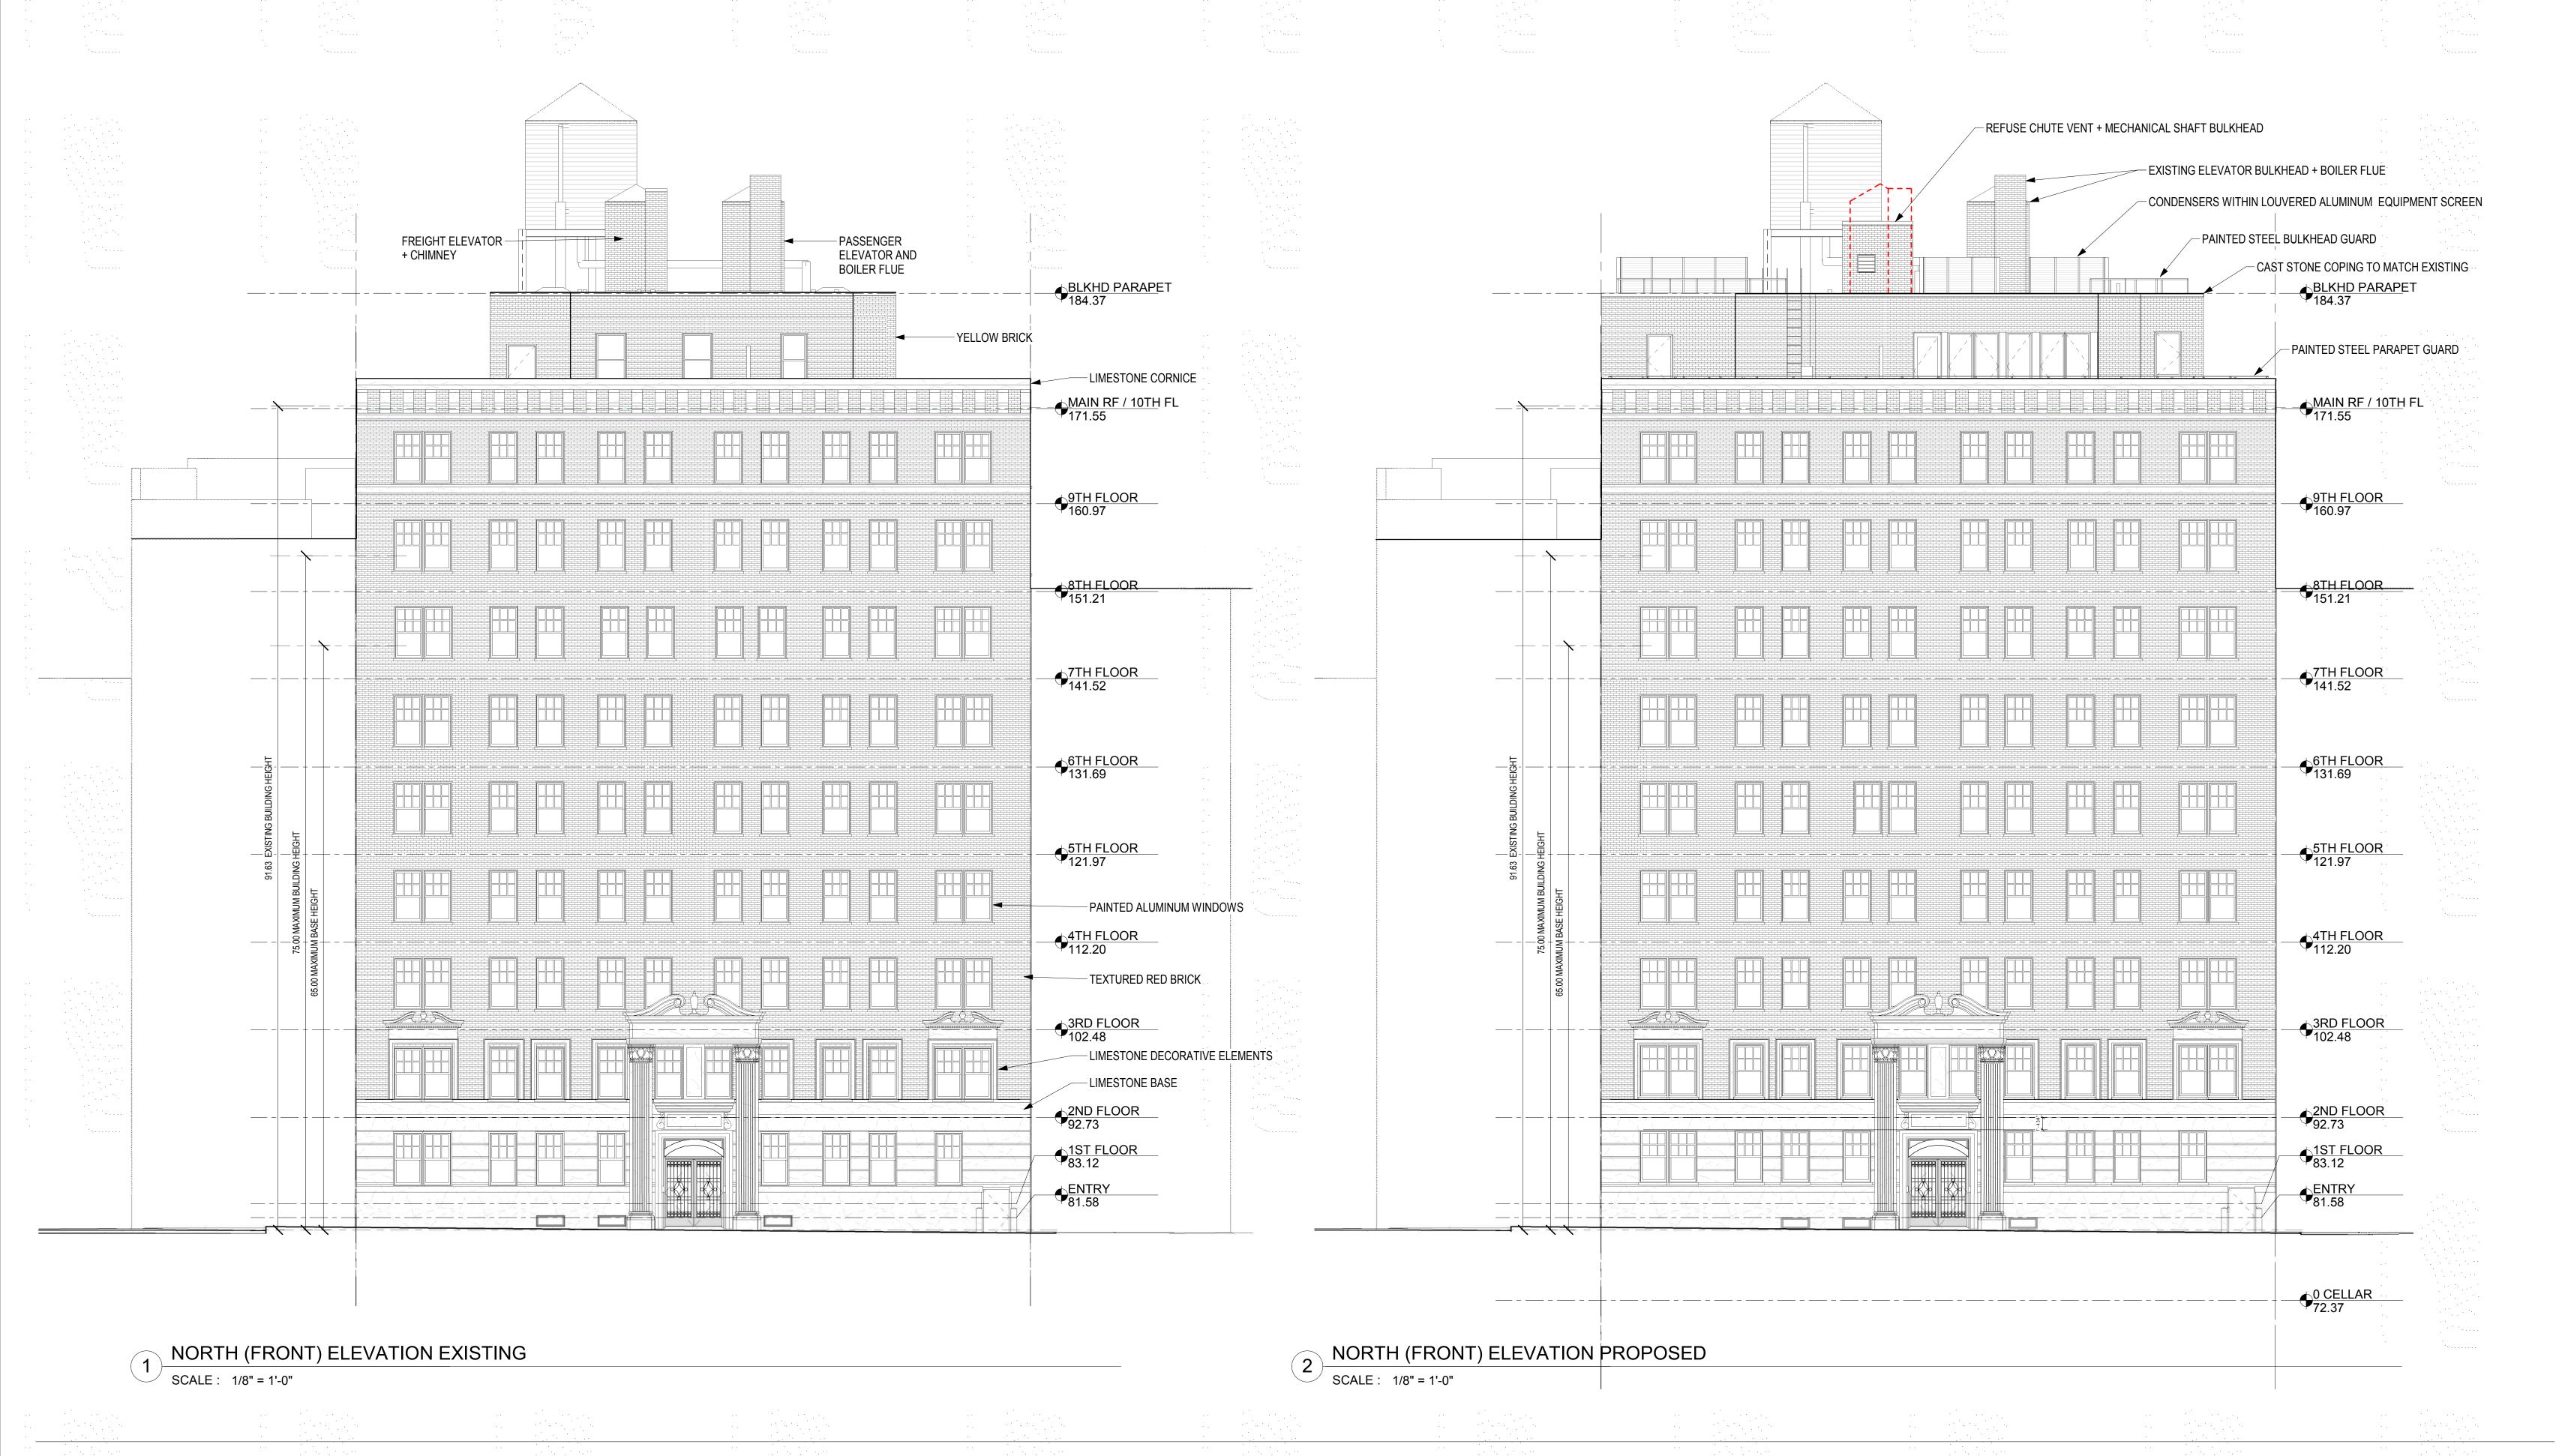

### L-014 - NORTH ELEVATION

### **EXISTING BUILDING MATERIALS**

PRIMARY STREET FACADE

FACADE BRICK:

TEXTURED RED BRICK CORNICE:

LIMESTONE FACADE TRIM: LIMESTONE

WINDOWS: PAINTED ALUMINUM

**ENTRY DOOR:** PAINTED STEEL + GLASS

### SECONDARY FACADES

SECONDARY FACADE BRICK:

YELLOW BRICK

SECONDARY

CAST STONE FACADE SILLS:

PARAPET COPING: CAST STONE

STREET VIEW LOOKING SOUTHWEST

**1940 TAX MAP** 

YEAR CONSTRUCTED: 1926
ARCHITECT: GEOF

ARCHITECT: GEORGE PELHAM ORIGINAL DEVELOPER: GLICK FEIN BUILDING CO.

L-002 - BUILDING BACKGROUND

1 STREET VIEW LOOKING SOUTHEAST FROM AMSTERDAM AVENUE ORANGE OUTLINE INDICATES EXISTING CONSTRUCTION