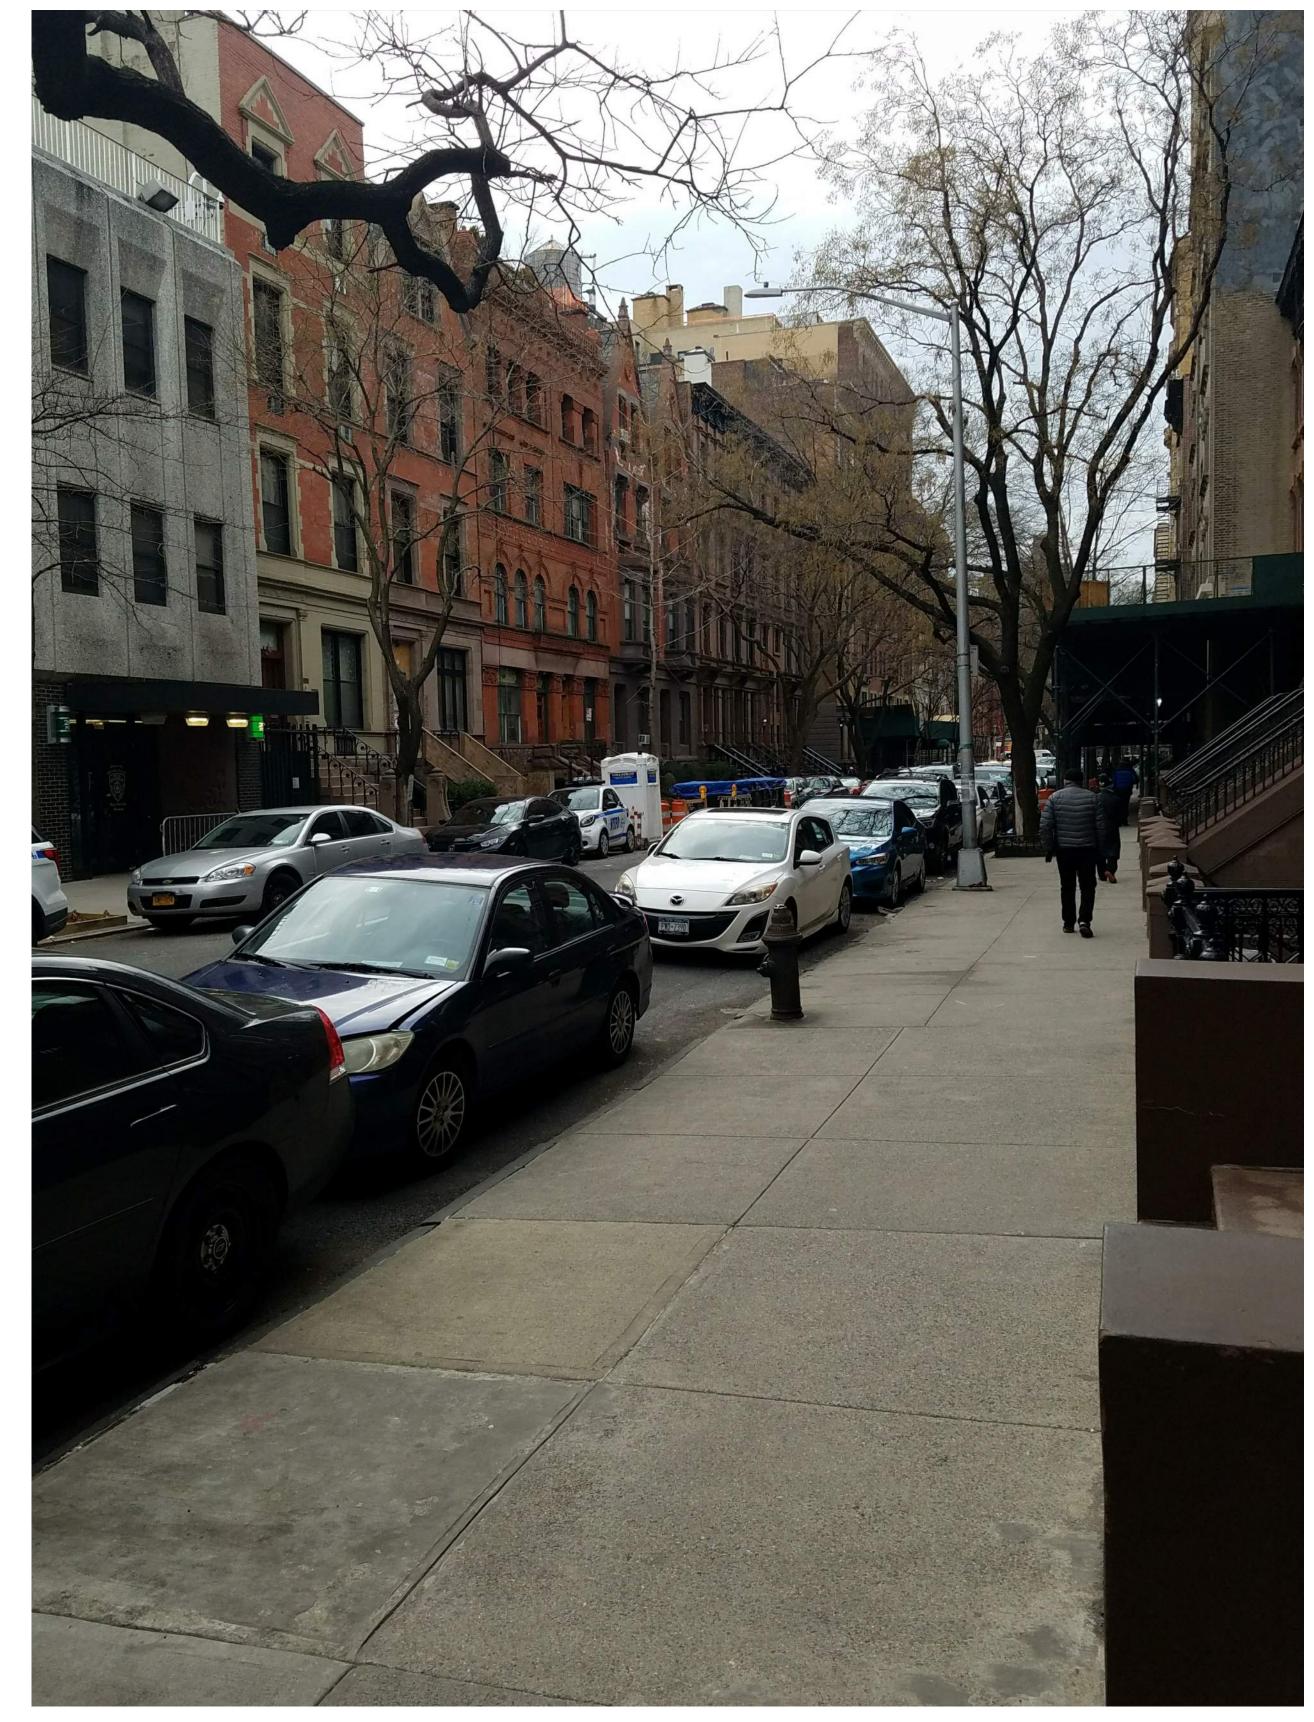

# L-001 - SITE VIEWS

150 WEST 82ND STREET CONDOMINIUM

STREET VIEW LOOKING SOUTHEAST

YEAR CONSTRUCTED: 1926
ARCHITECT: GEOF

ARCHITECT: GEORGE PELHAM ORIGINAL DEVELOPER: GLICK FEIN BUILDING CO.

L-002 - BUILDING BACKGROUND

1 STREET VIEW LOOKING SOUTHEAST FROM AMSTERDAM AVENUE ORANGE OUTLINE INDICATES EXISTING CONSTRUCTION