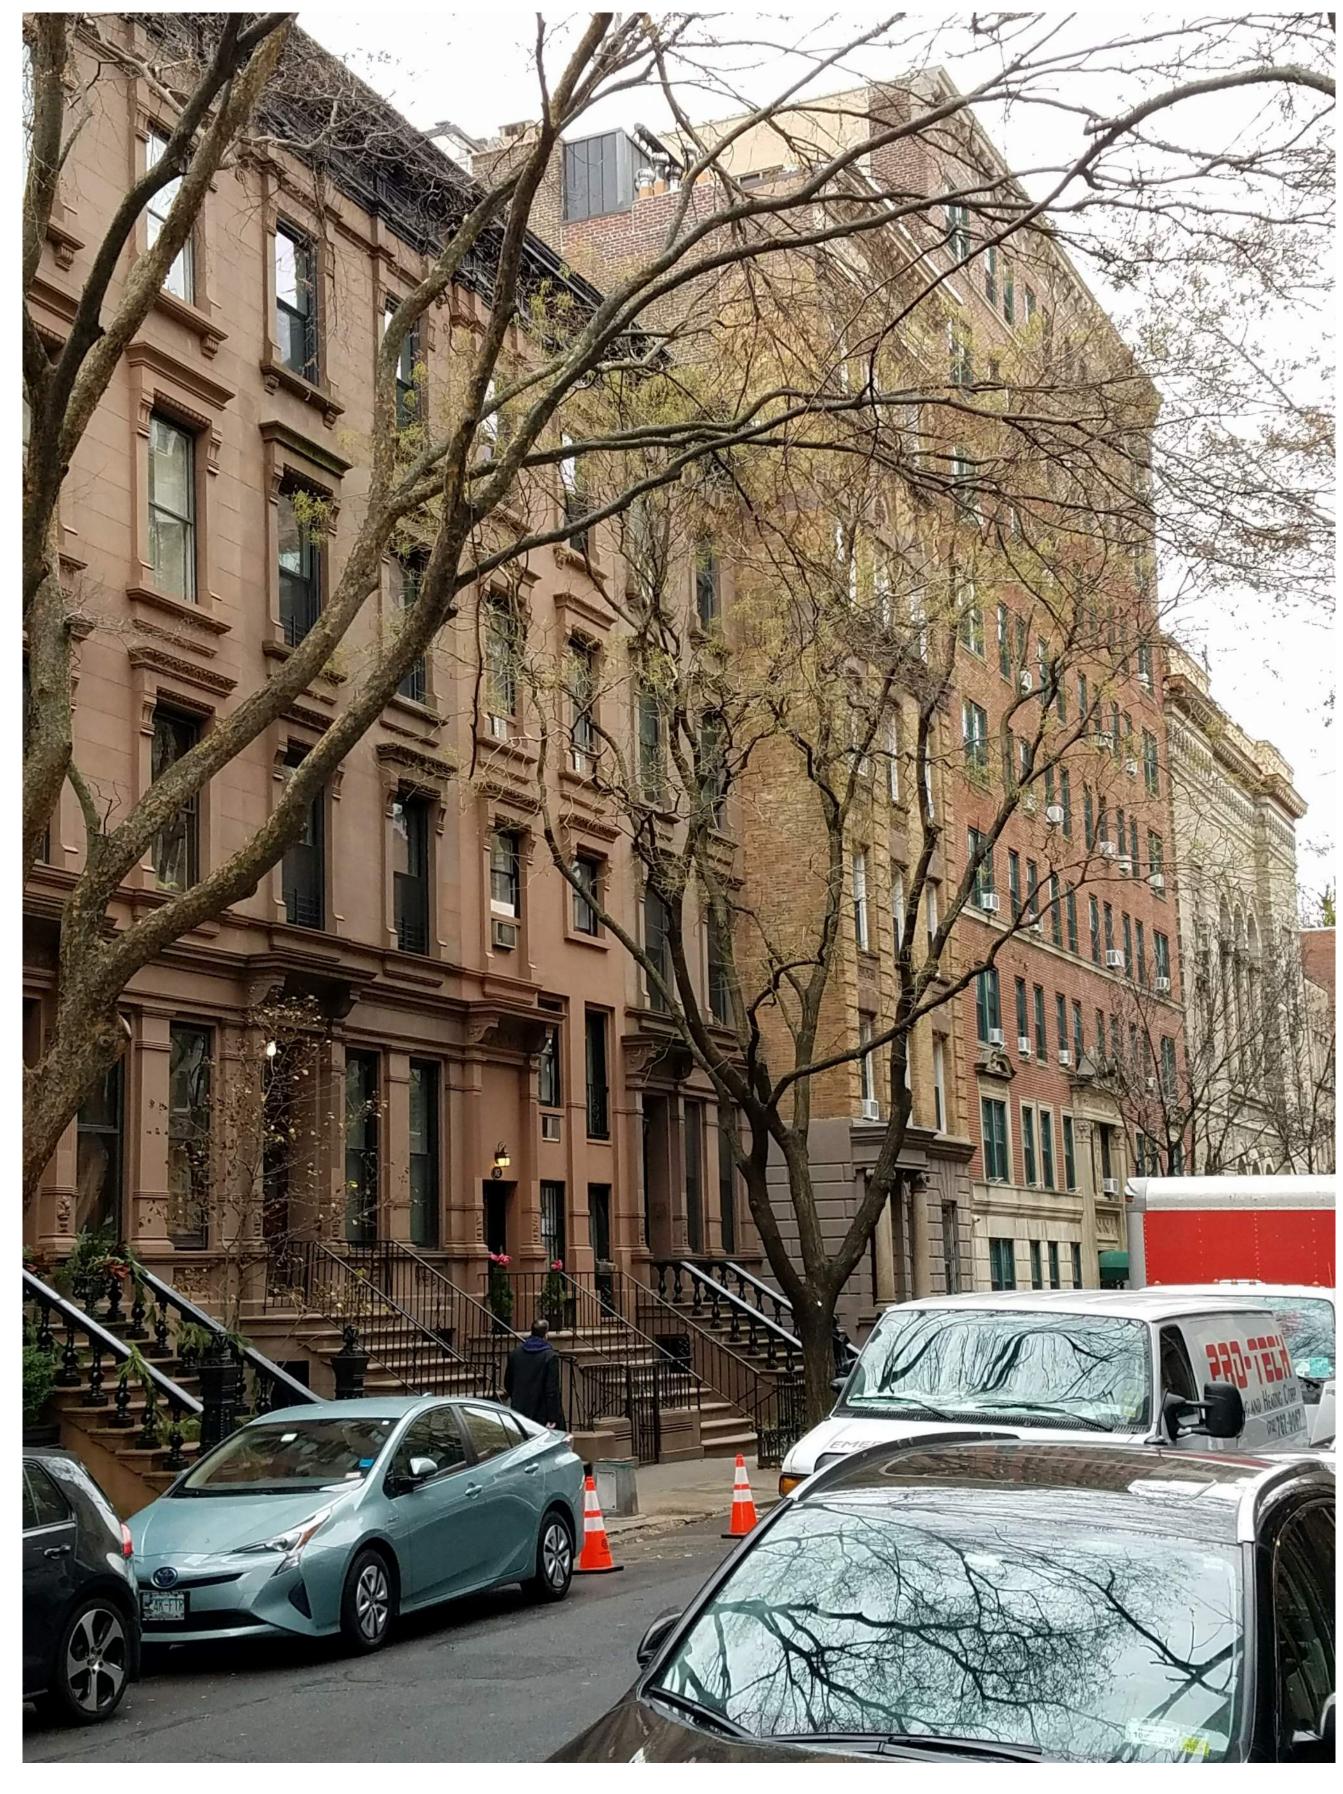

MOCKUP LOOKING SOUTHWEST FROM AMSTERDAM AVENUE

1 79TH STREET LOOKING WEST FROM COLUMBUS

2 82ND STREET LOOKING WEST FROM AMSTERDAM

3 82ND STREET LOOKING EAST FROM COLUMBUS