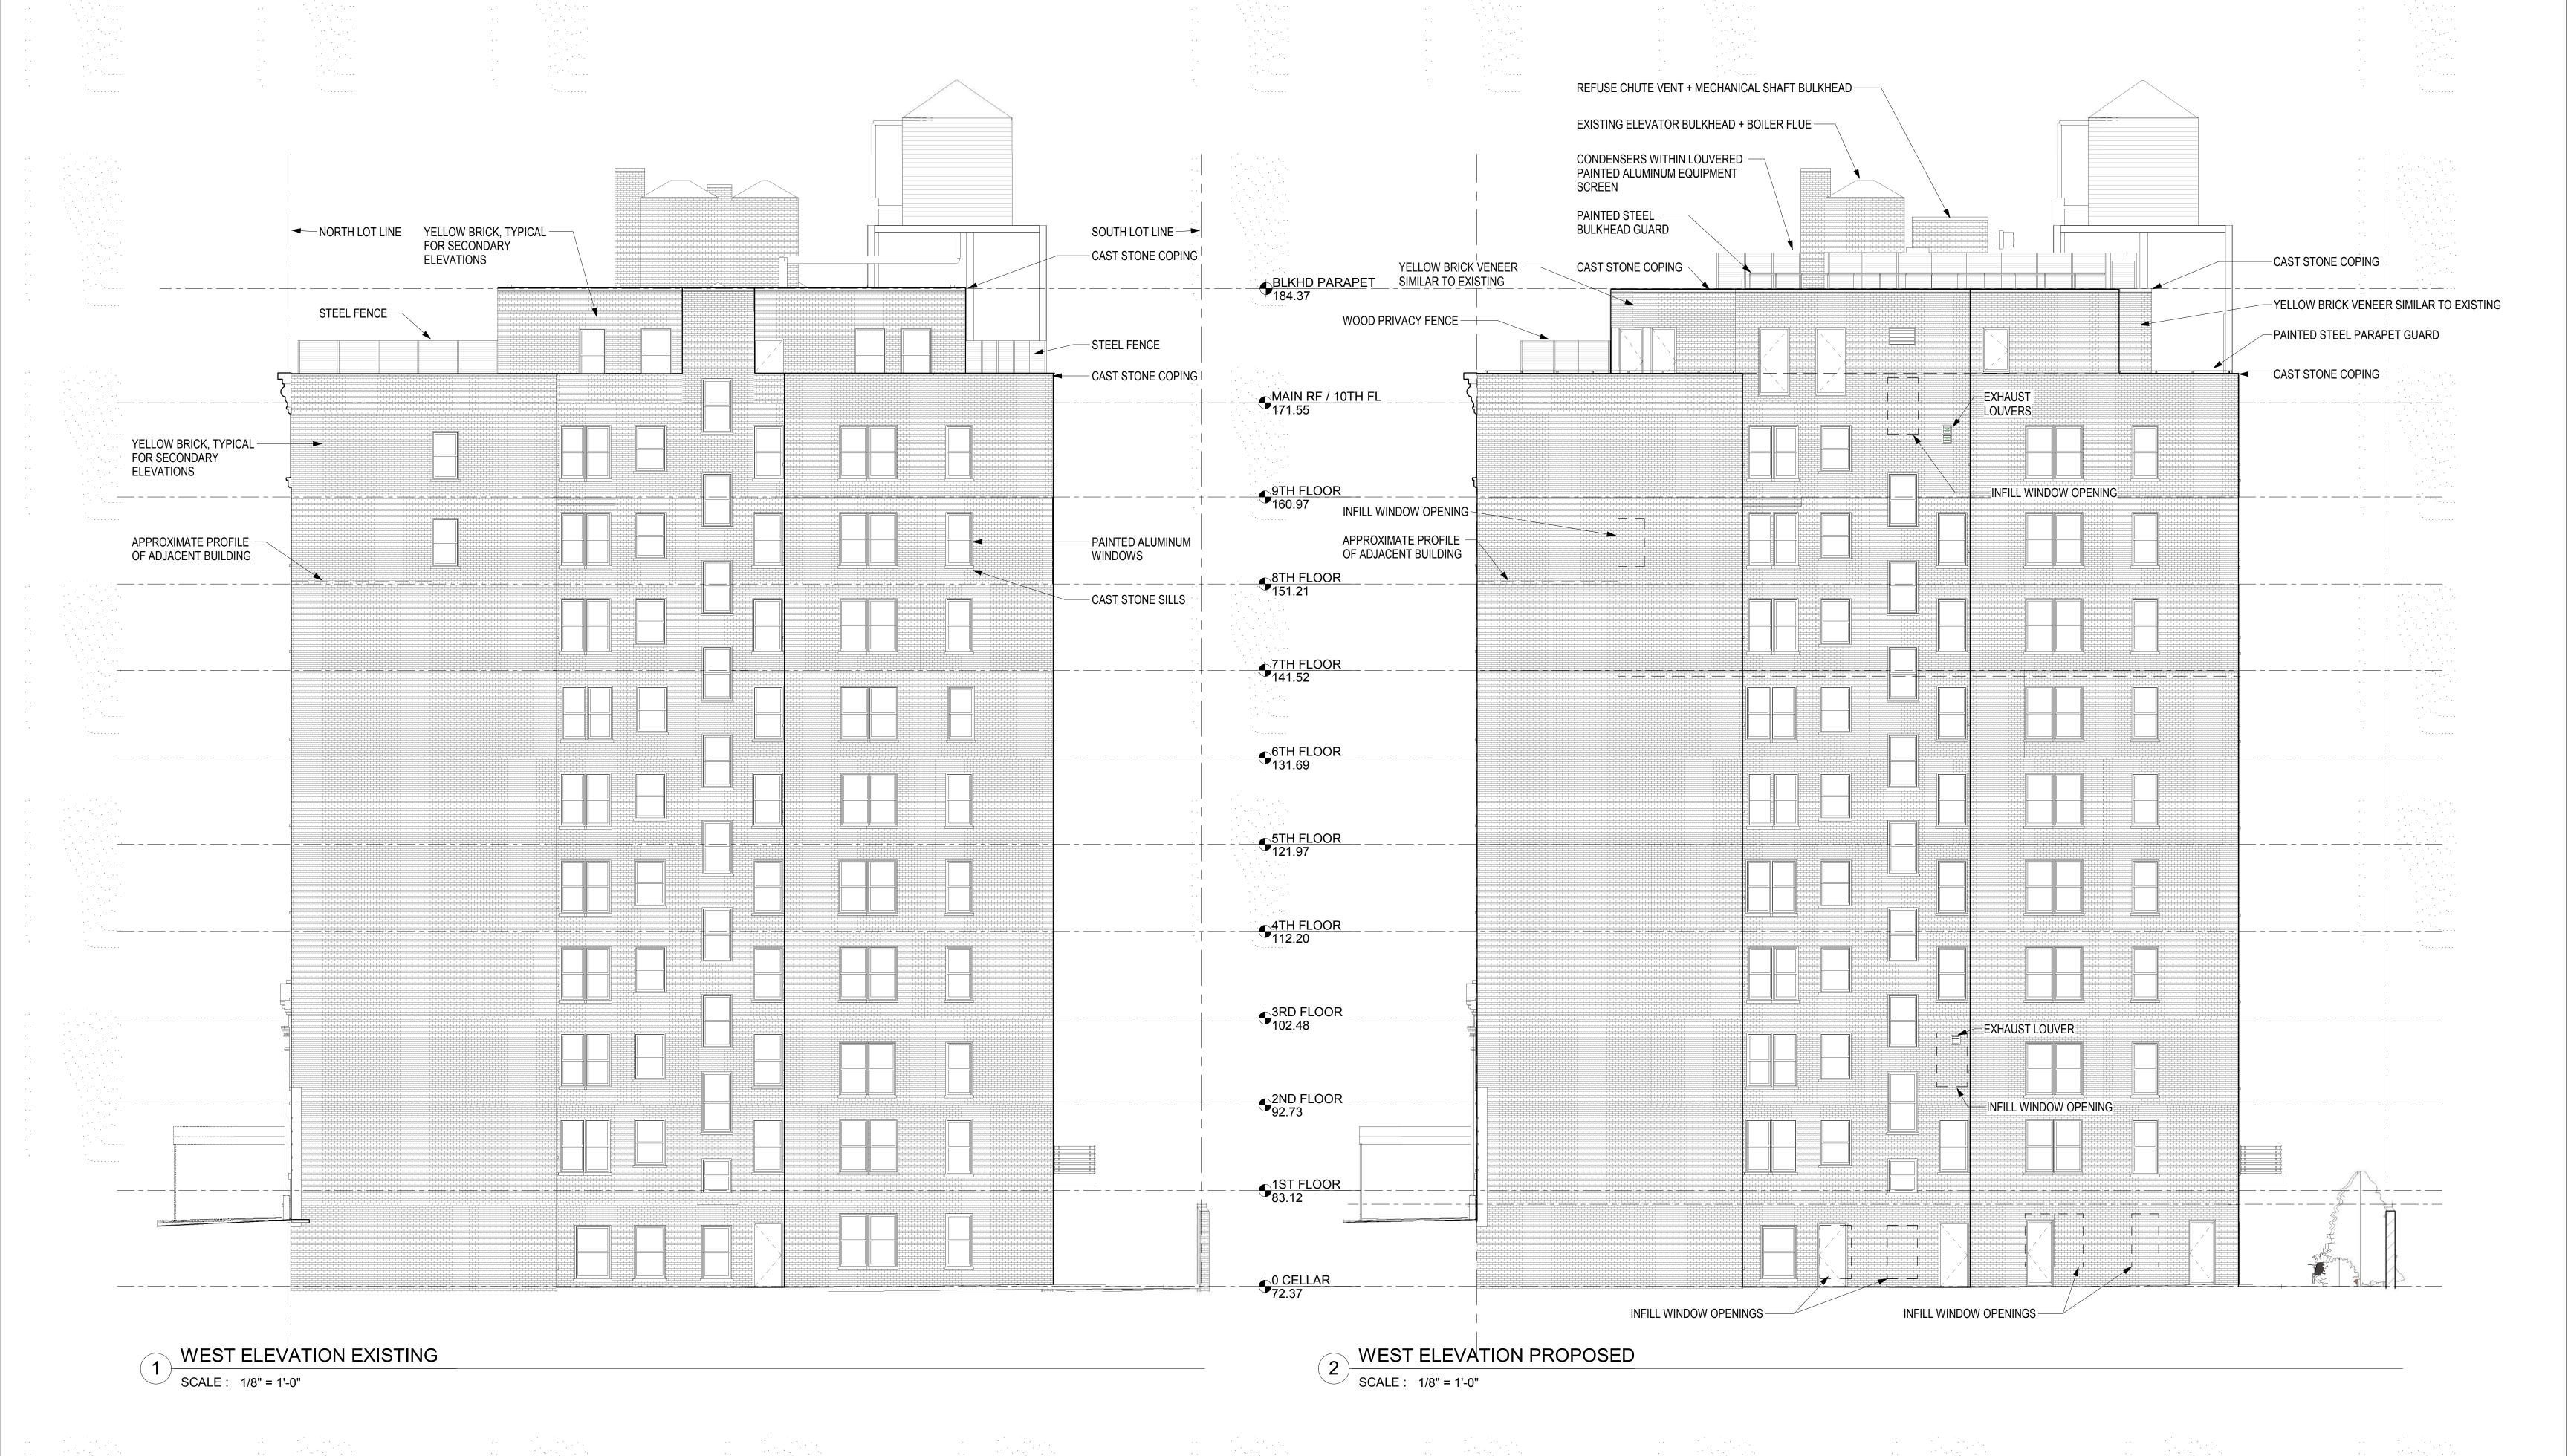

## L-015 - WEST ELEVATION

### **EXISTING BUILDING MATERIALS**

PRIMARY STREET FACADE

FACADE BRICK:

TEXTURED RED BRICK CORNICE:

LIMESTONE FACADE TRIM: LIMESTONE

WINDOWS: PAINTED ALUMINUM

**ENTRY DOOR:** PAINTED STEEL + GLASS

### SECONDARY FACADES

SECONDARY FACADE BRICK:

YELLOW BRICK

SECONDARY

CAST STONE FACADE SILLS:

PARAPET COPING: CAST STONE

STREET VIEW LOOKING SOUTHWEST

**1940 TAX MAP** 