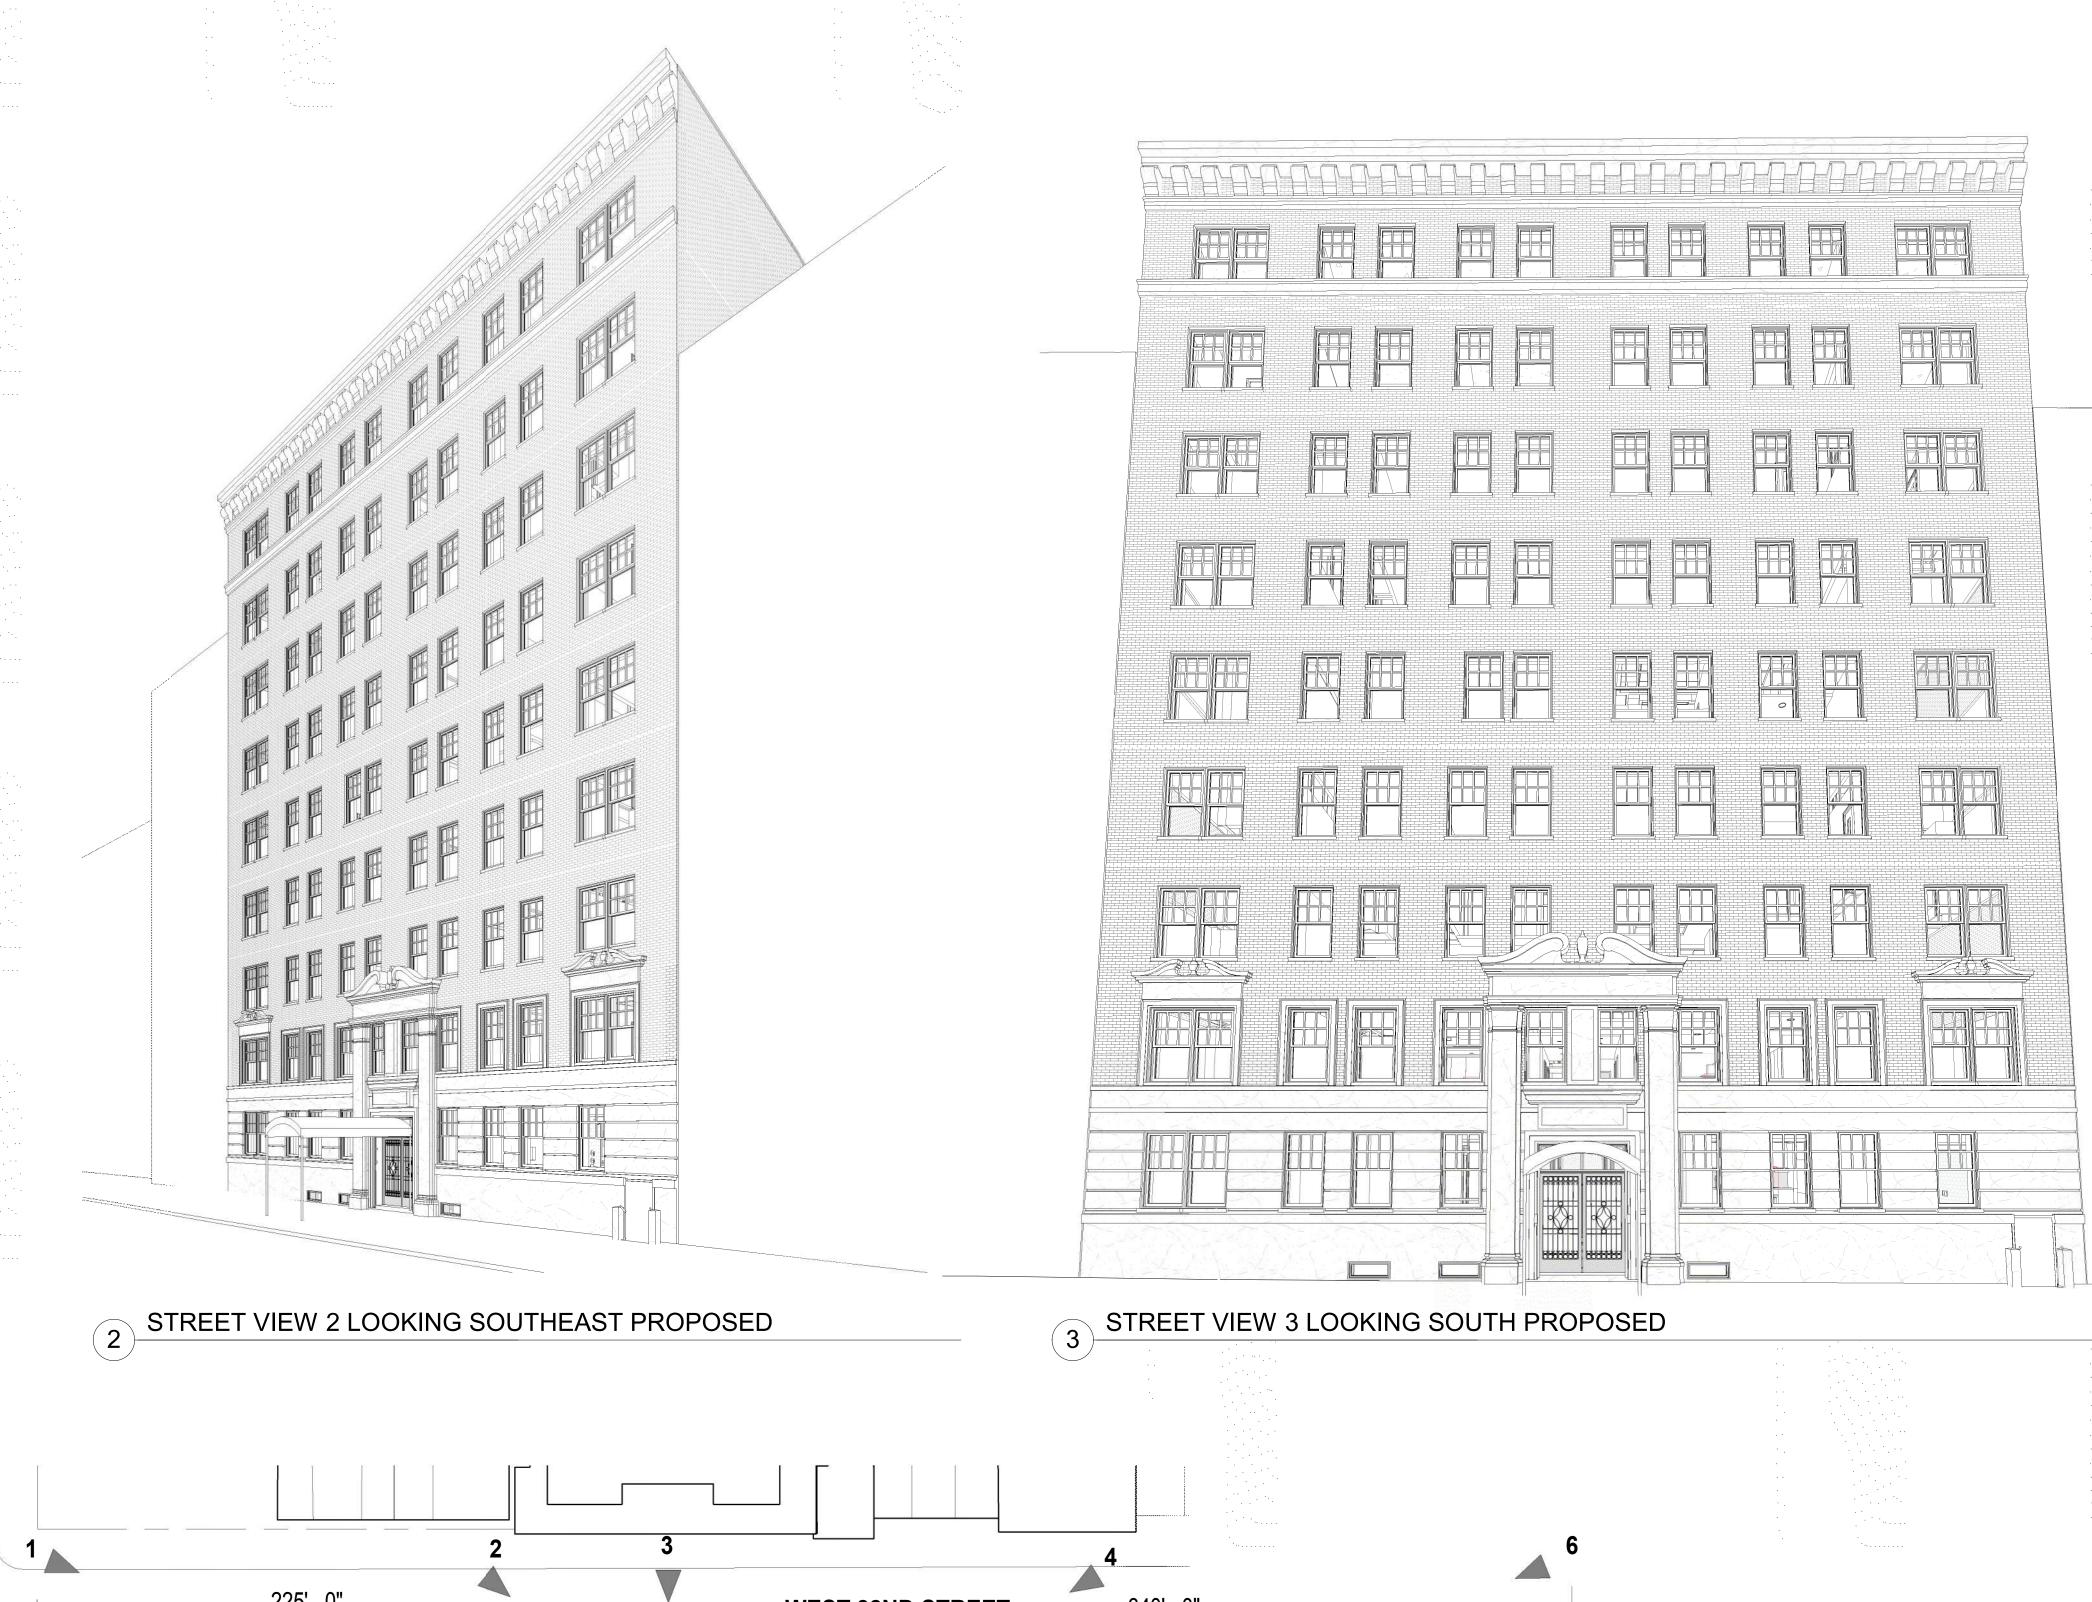

### L-005 - PROPOSED NEAR STREET VIEWS

L-006 - STREET VIEW 1 - 10TH FLOOR ENLARGEMENT

L-007 - STREET VIEW 1 LOOKING SOUTHEAST

2 MOCKUP FROM NORTHEAST CORNER OF ROOF

MOCKUP FROM NORTHWEST CORNER OF ROOF

# L-008 - MOCKUP LOOKING SOUTHEAST

L-009 - STREET VIEW 6 - 10TH FLOOR ENLARGEMENT

1" = 40'-0' KSK Project No.: 1720 03.14.2019

L-010 - STREET VIEW 6 LOOKING SOUTHWEST

STREET VIEW LOOKING SOUTHWEST FROM AMSTERDAM AVENUE