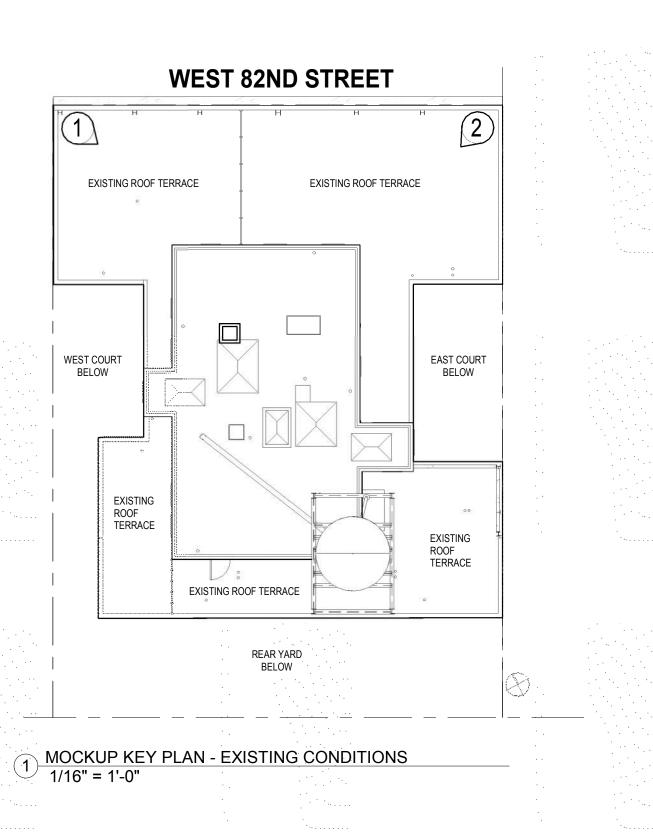

### L-005 - PROPOSED NEAR STREET VIEWS

L-006 - STREET VIEW 1 - 10TH FLOOR ENLARGEMENT

L-007 - STREET VIEW 1 LOOKING SOUTHEAST

2 MOCKUP FROM NORTHEAST CORNER OF ROOF

MOCKUP FROM NORTHWEST CORNER OF ROOF