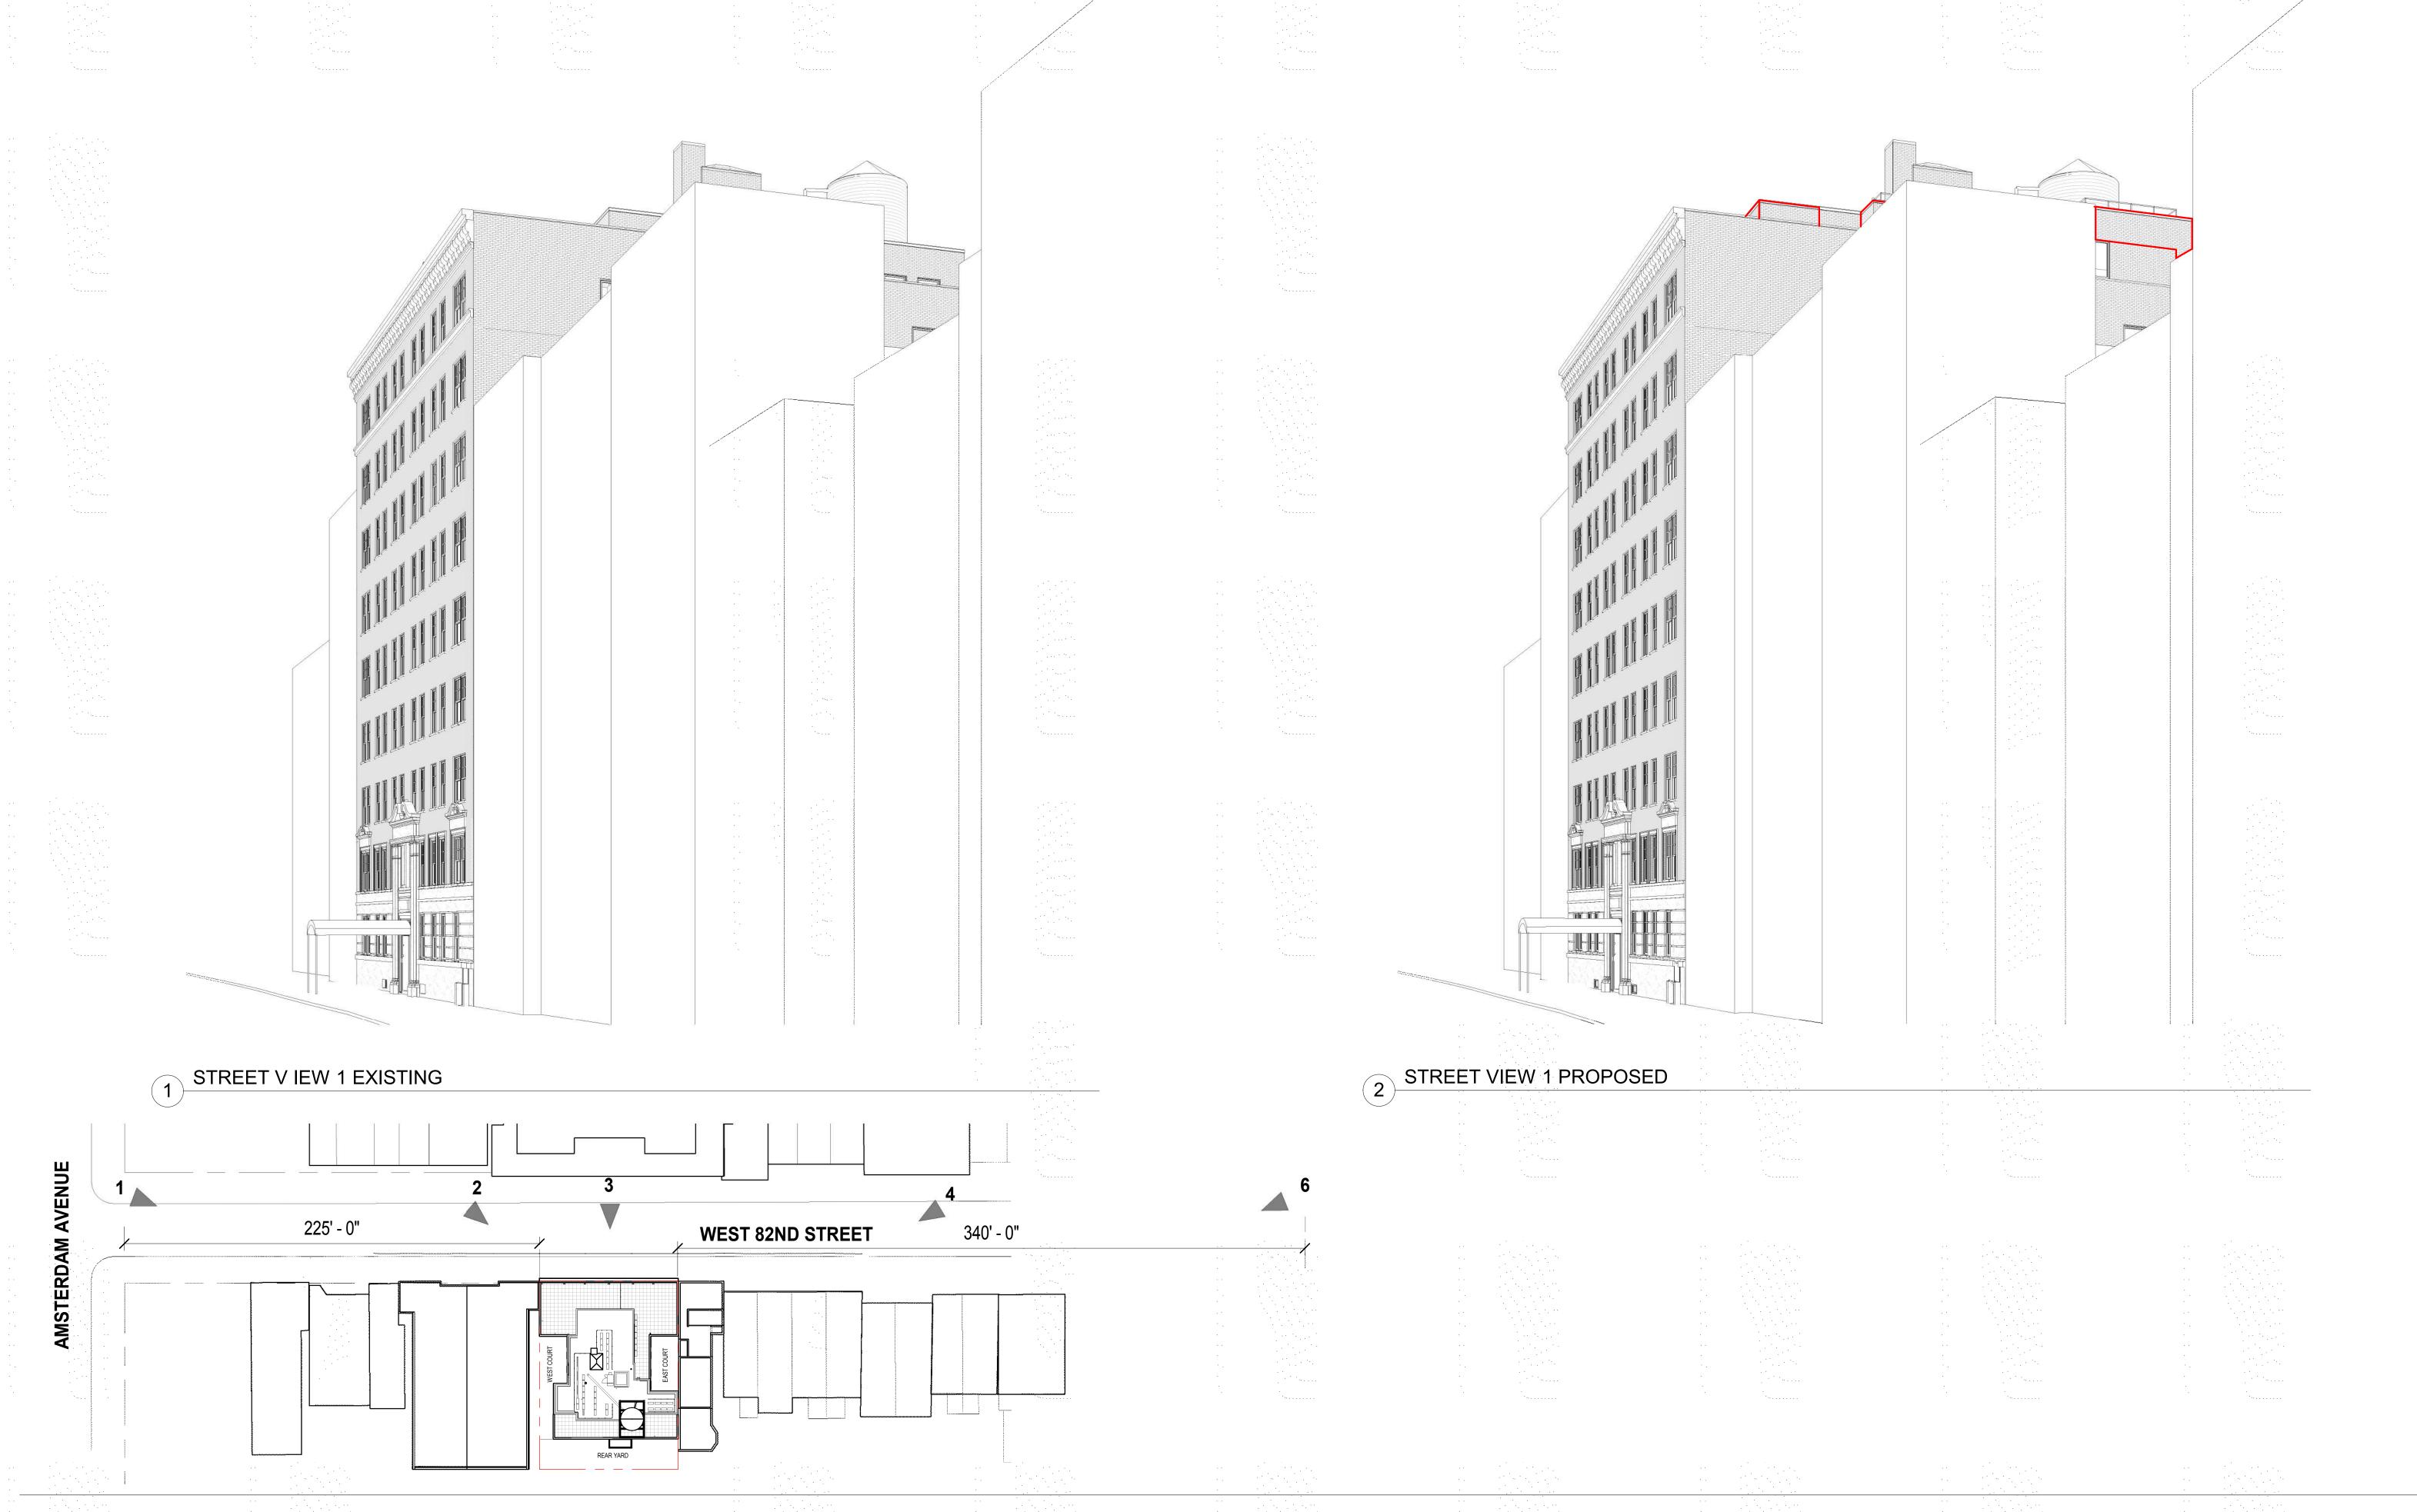

### L-005 - PROPOSED NEAR STREET VIEWS

L-006 - STREET VIEW 1 - 10TH FLOOR ENLARGEMENT

L-007 - STREET VIEW 1 LOOKING SOUTHEAST

2 MOCKUP FROM NORTHEAST CORNER OF ROOF

MOCKUP FROM NORTHWEST CORNER OF ROOF

# L-014 - MOCKUP FROM ROOF

STREET VIEW LOOKING SOUTHEAST FROM AMSTERDAM AVENUE

MOCKUP LOOKING SOUTHEAST FROM AMSTERDAM AVENUE