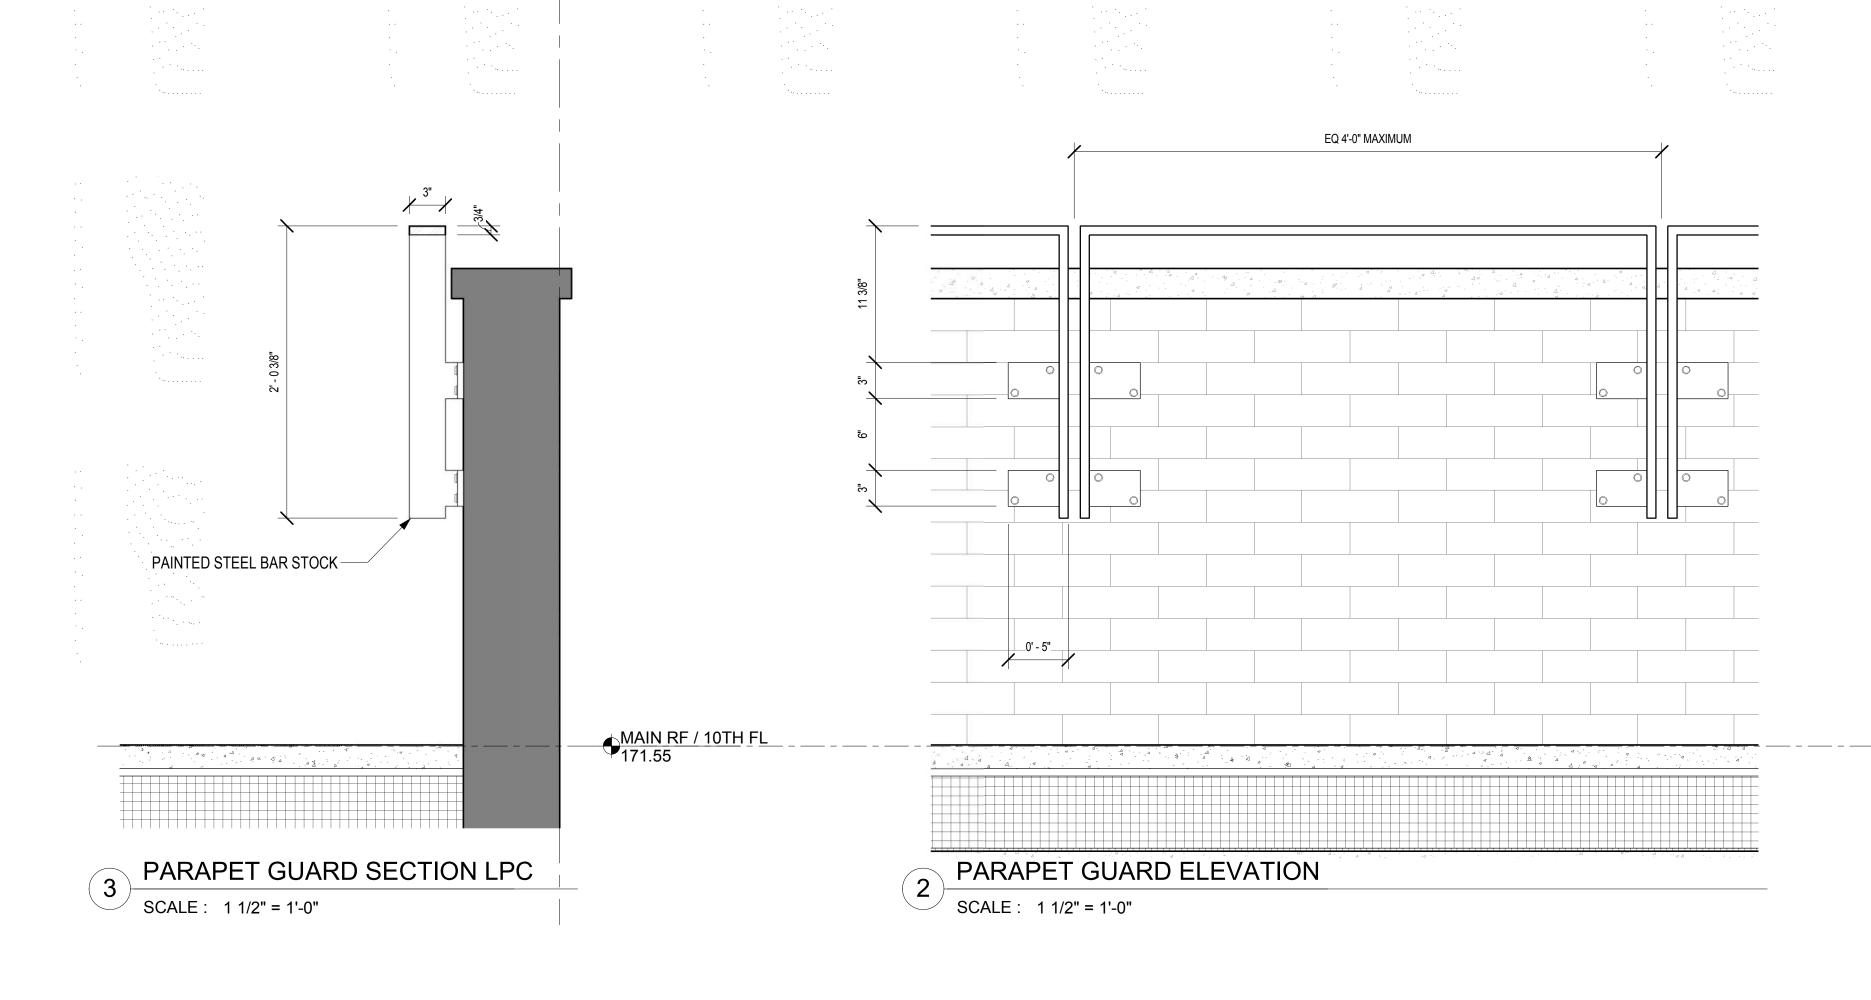

LOOKING SOUTHEAST









2 MOCKUP FROM NORTHEAST CORNER OF ROOF



MOCKUP FROM NORTHWEST CORNER OF ROOF

# L-014 - MOCKUP FROM ROOF





STREET VIEW LOOKING SOUTHEAST FROM AMSTERDAM AVENUE



MOCKUP LOOKING SOUTHEAST FROM AMSTERDAM AVENUE

# L-008 - MOCKUP LOOKING SOUTHEAST



L-009 - STREET VIEW 6 - 10TH FLOOR ENLARGEMENT



1" = 40'-0' KSK Project No.: 1720 03.14.2019





L-010 - STREET VIEW 6 LOOKING SOUTHWEST



STREET VIEW LOOKING SOUTHWEST FROM AMSTERDAM AVENUE



MOCKUP LOOKING SOUTHWEST FROM AMSTERDAM AVENUE









1 79TH STREET LOOKING WEST FROM COLUMBUS





2 82ND STREET LOOKING WEST FROM AMSTERDAM



3 82ND STREET LOOKING EAST FROM COLUMBUS





# ELEVATIONS AND DETAILS





### L-014 - NORTH ELEVATION





## L-015 - WEST ELEVATION











# L-017 - EAST ELEVATION







# ROOF TERRACE CASEMENT SECTION LPC

# L-018 - DETAILS

150 WEST 82ND STREET CONDOMINIUM



1 1/2" = 1'-0" BKSK Project No.: 1720 03.14.2019