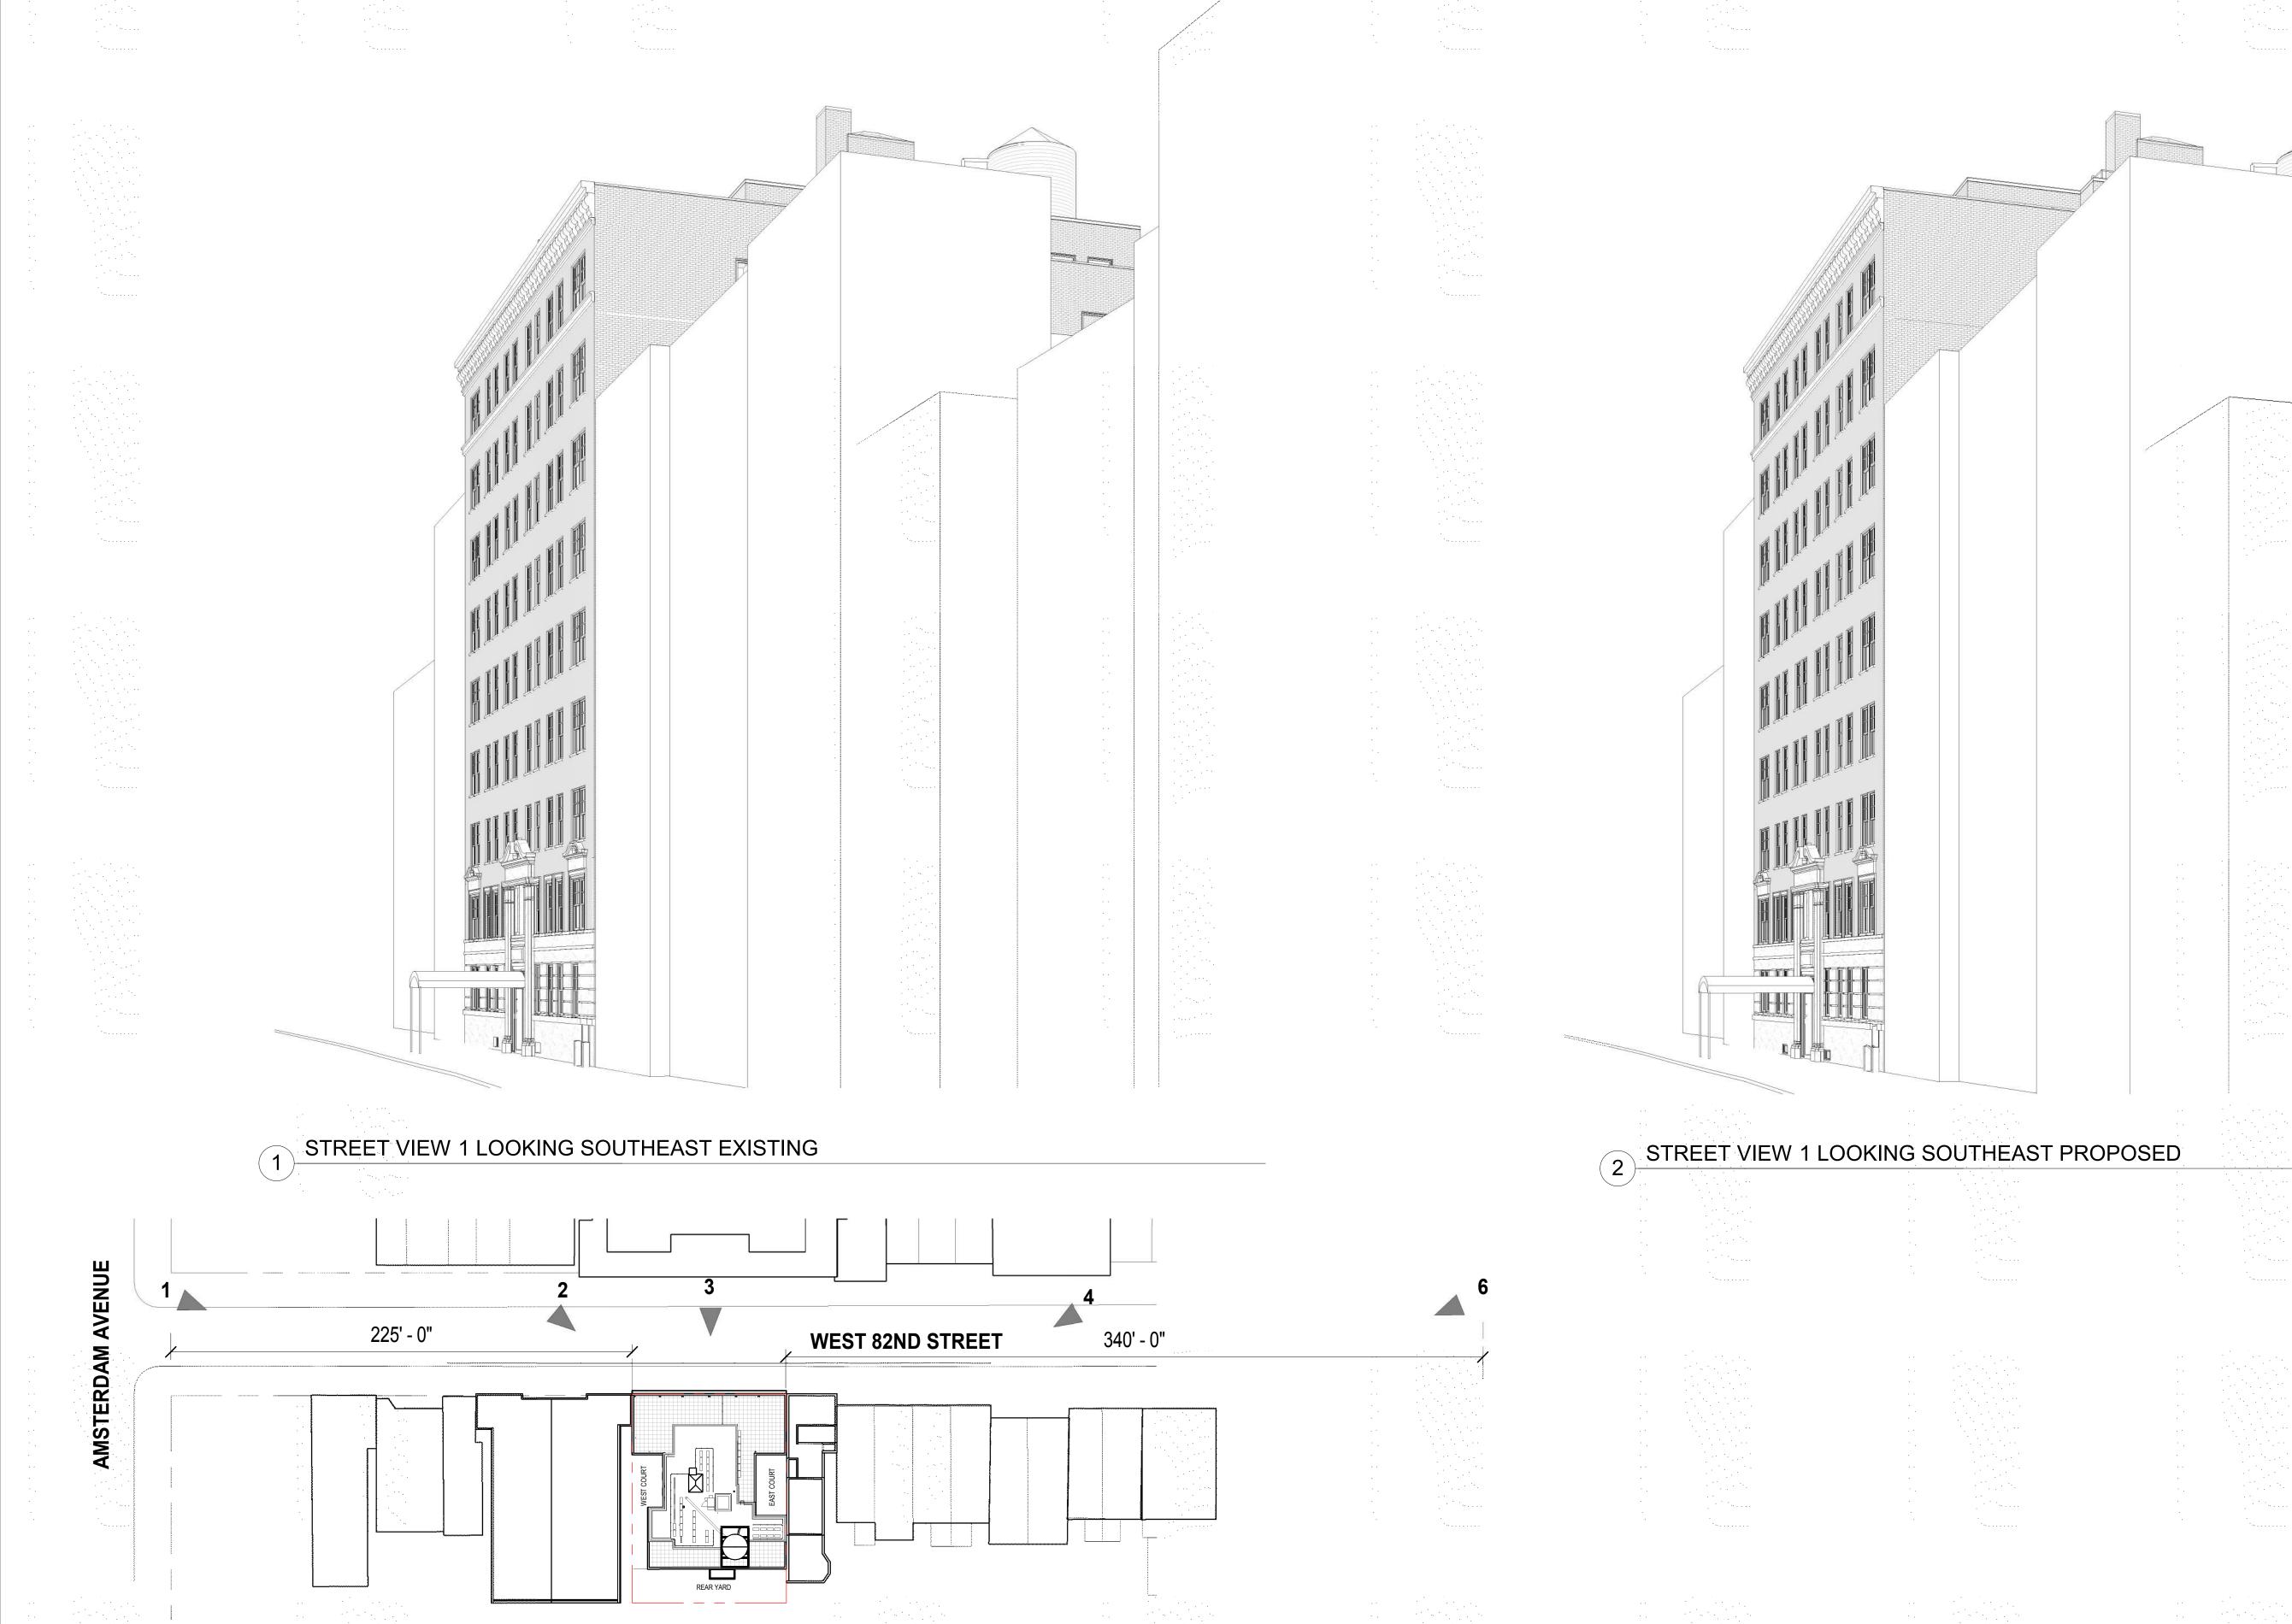

### L-005 - PROPOSED NEAR STREET VIEWS

L-006 - STREET VIEW 1 - 10TH FLOOR ENLARGEMENT

L-007 - STREET VIEW 1 LOOKING SOUTHEAST

2 MOCKUP FROM NORTHEAST CORNER OF ROOF

MOCKUP FROM NORTHWEST CORNER OF ROOF