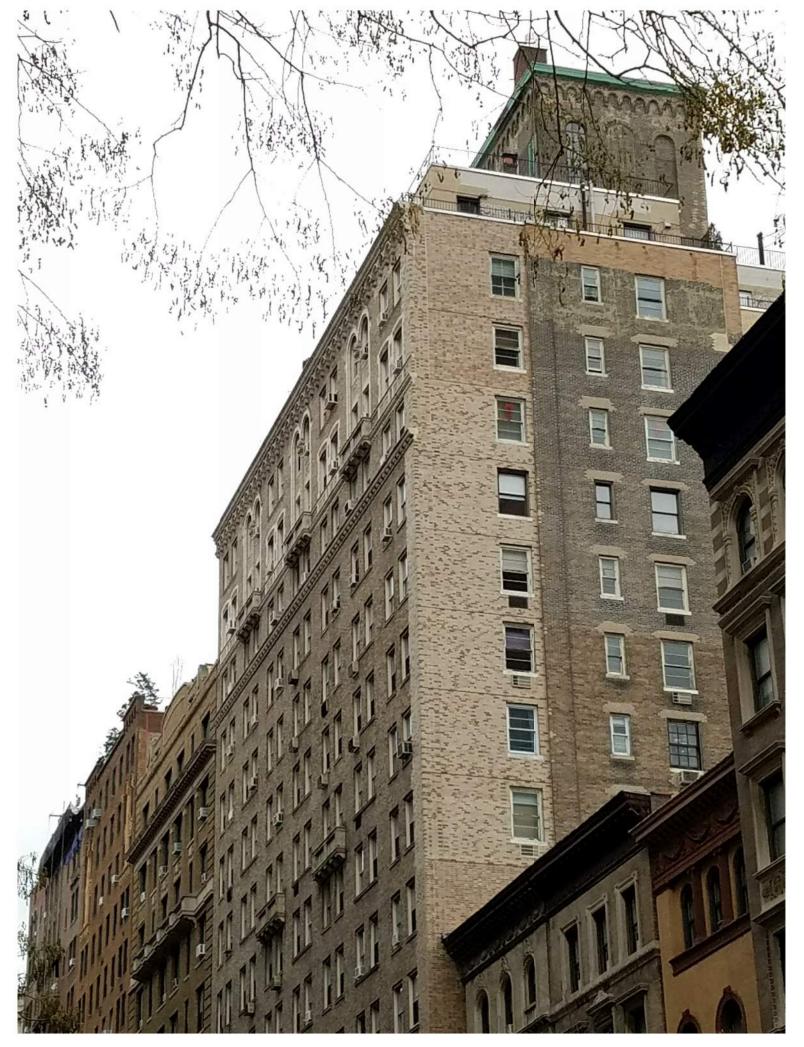

YEAR CONSTRUCTED: 1926
ARCHITECT: GEOF

ARCHITECT: GEORGE PELHAM ORIGINAL DEVELOPER: GLICK FEIN BUILDING CO.

L-002 - BUILDING BACKGROUND

1 STREET VIEW LOOKING SOUTHEAST FROM AMSTERDAM AVENUE ORANGE OUTLINE INDICATES EXISTING CONSTRUCTION