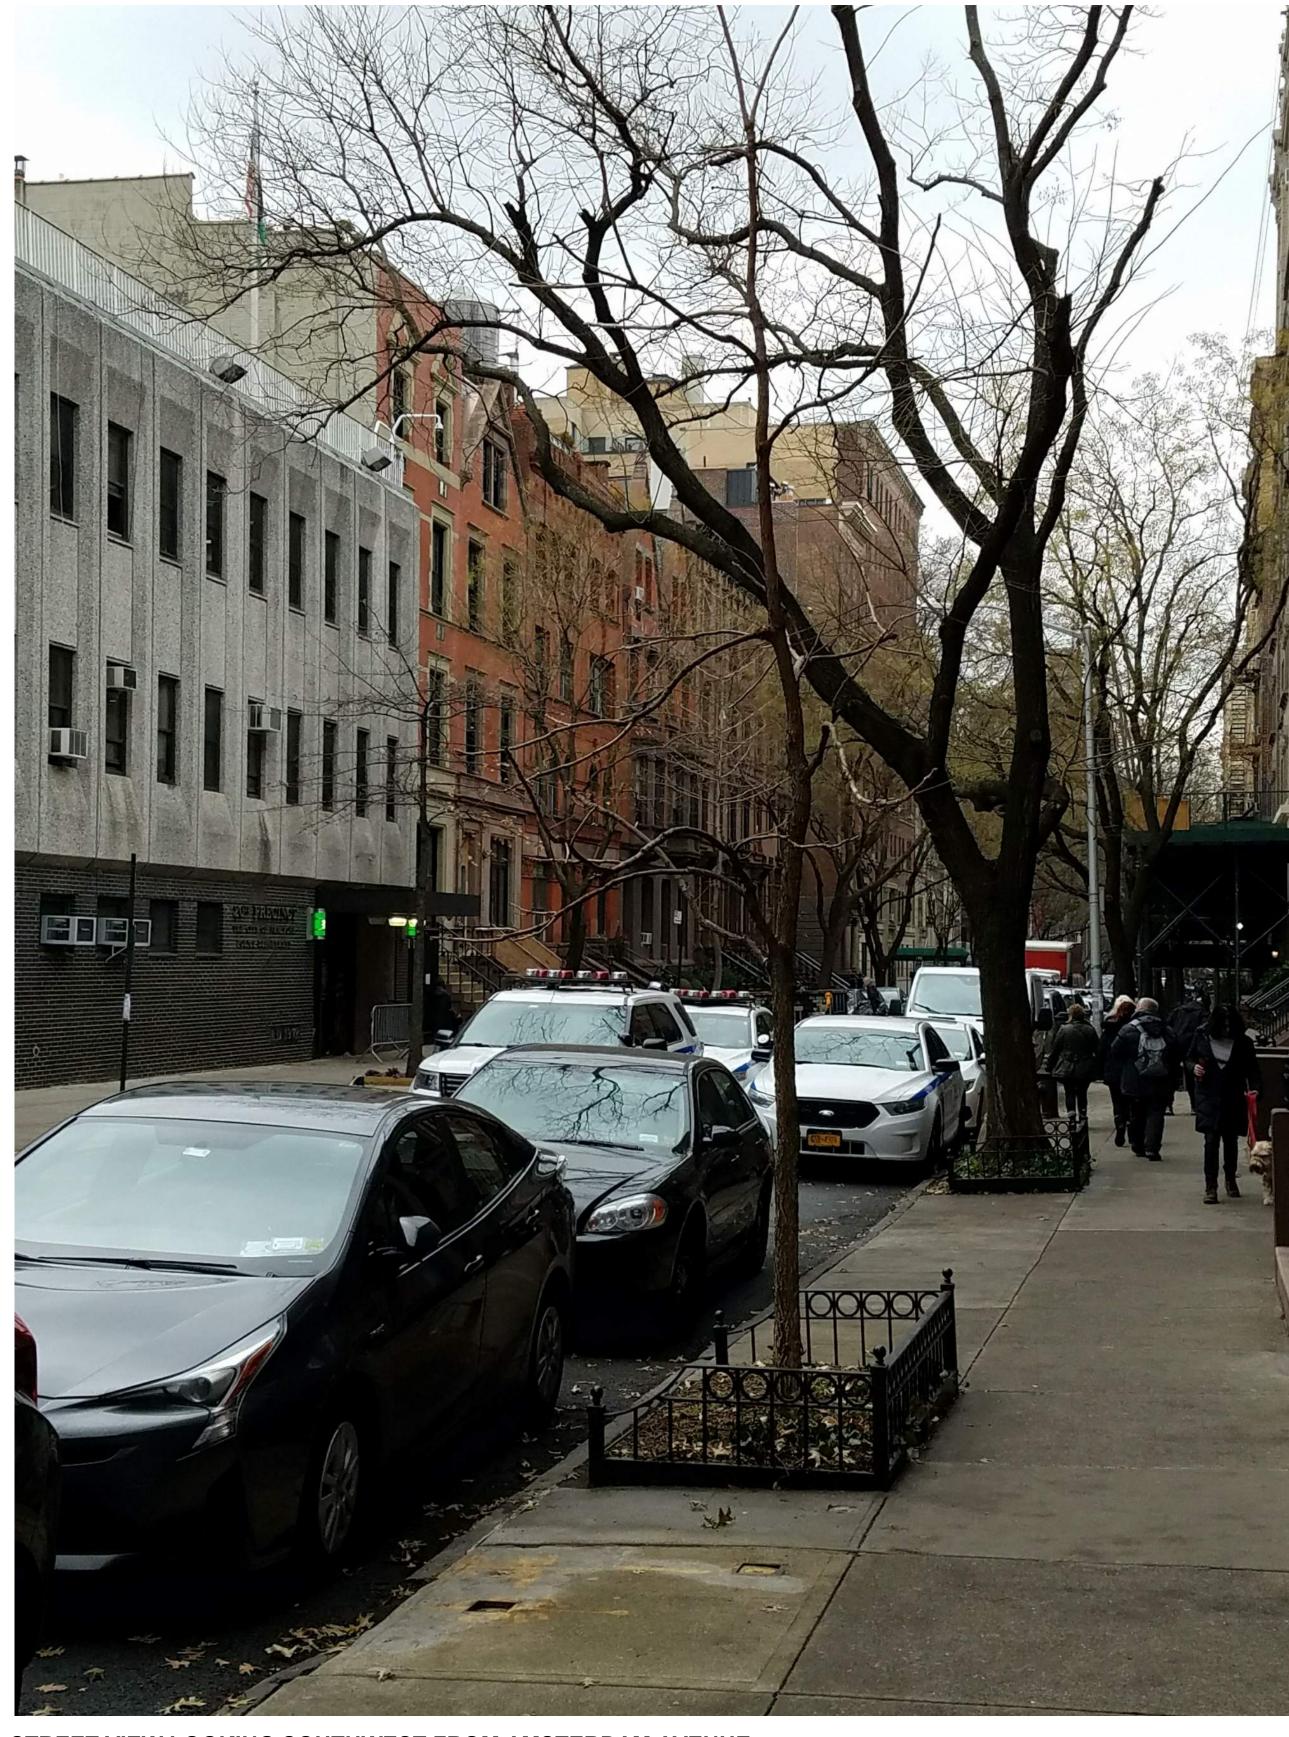

M ORIGINAL DEVELOPER: GLICK FEIN BUILDING CO.

L-002 - BUILDING BACKGROUND





1 STREET VIEW LOOKING SOUTHEAST FROM AMSTERDAM AVENUE ORANGE OUTLINE INDICATES EXISTING CONSTRUCTION



6 STREET VIEW LOOKING SOUTHWEST FROM NEAR COLUMBUS AVENUE







BKSK







### L-005 - PROPOSED NEAR STREET VIEWS





L-006 - STREET VIEW 1 - 10TH FLOOR ENLARGEMENT





L-007 - STREET VIEW 1 LOOKING SOUTHEAST









2 MOCKUP FROM NORTHEAST CORNER OF ROOF



MOCKUP FROM NORTHWEST CORNER OF ROOF

# L-014 - MOCKUP FROM ROOF





STREET VIEW LOOKING SOUTHEAST FROM AMSTERDAM AVENUE



MOCKUP LOOKING SOUTHEAST FROM AMSTERDAM AVENUE

# L-008 - MOCKUP LOOKING SOUTHEAST



L-009 - STREET VIEW 6 - 10TH FLOOR ENLARGEMENT



1" = 40'-0' KSK Project No.: 1720 03.14.2019





L-010 - STREET VIEW 6 LOOKING SOUTHWEST



STREET VIEW LOOKING SOUTHWEST FROM AMSTERDAM AVENUE



MOCKUP LOOKING SOUTHWEST FROM AMSTERDAM AVENUE









1 79TH STREET LOOKING WEST FROM COLUMBUS





2 82ND STREET LOOKING WEST FROM AMSTERDAM



3 82ND STREET LOOKING EAST FROM COLUMBUS





# ELEVATIONS AND DETAILS





### L-014 - NORTH ELEVATION





## L-015 - WEST ELEVATION











# L-017 - EAST ELEVATION







# ROOF TERRACE CASEMENT SECTION LPC

# L-018 - DETAILS

150 WEST 82ND STREET CONDOMINIUM



1 1/2" = 1'-0" BKSK Project No.: 1720 03.14.2019