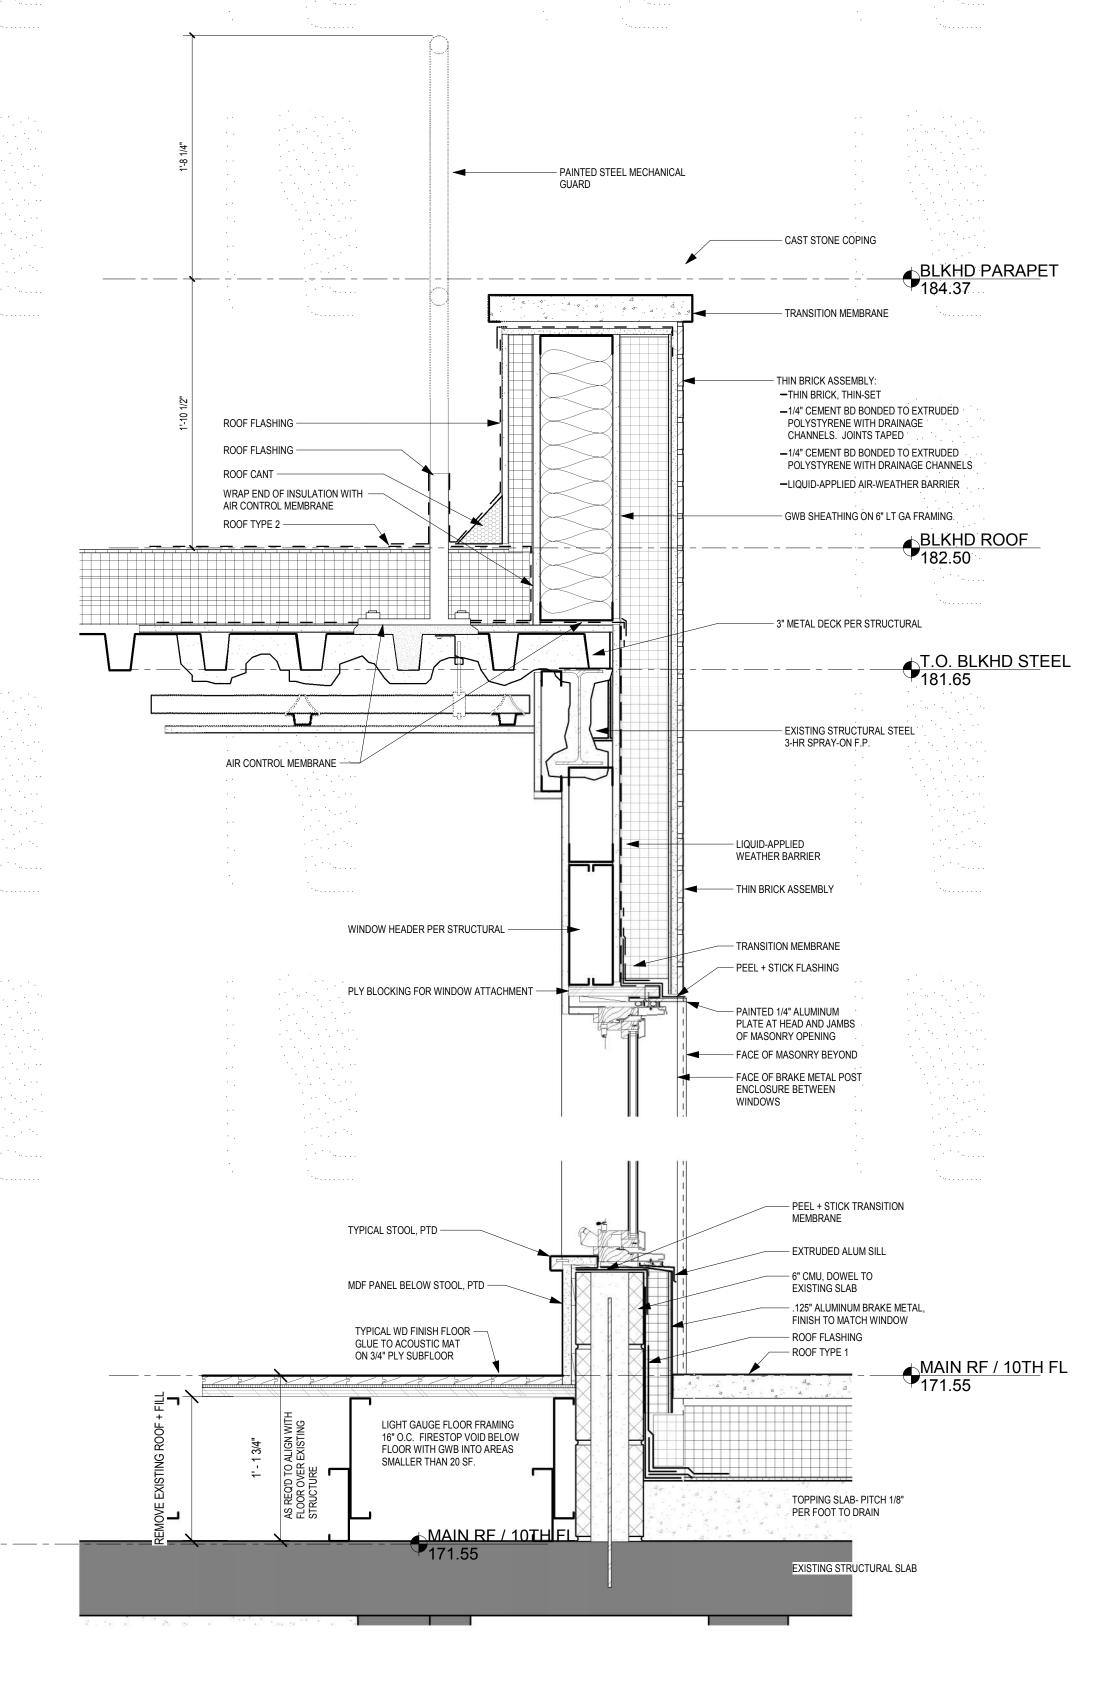

# L-018 - DETAILS

150 WEST 82ND STREET CONDOMINIUM

1 1/2" = 1'-0" BKSK Project No.: 1720 03.14.2019