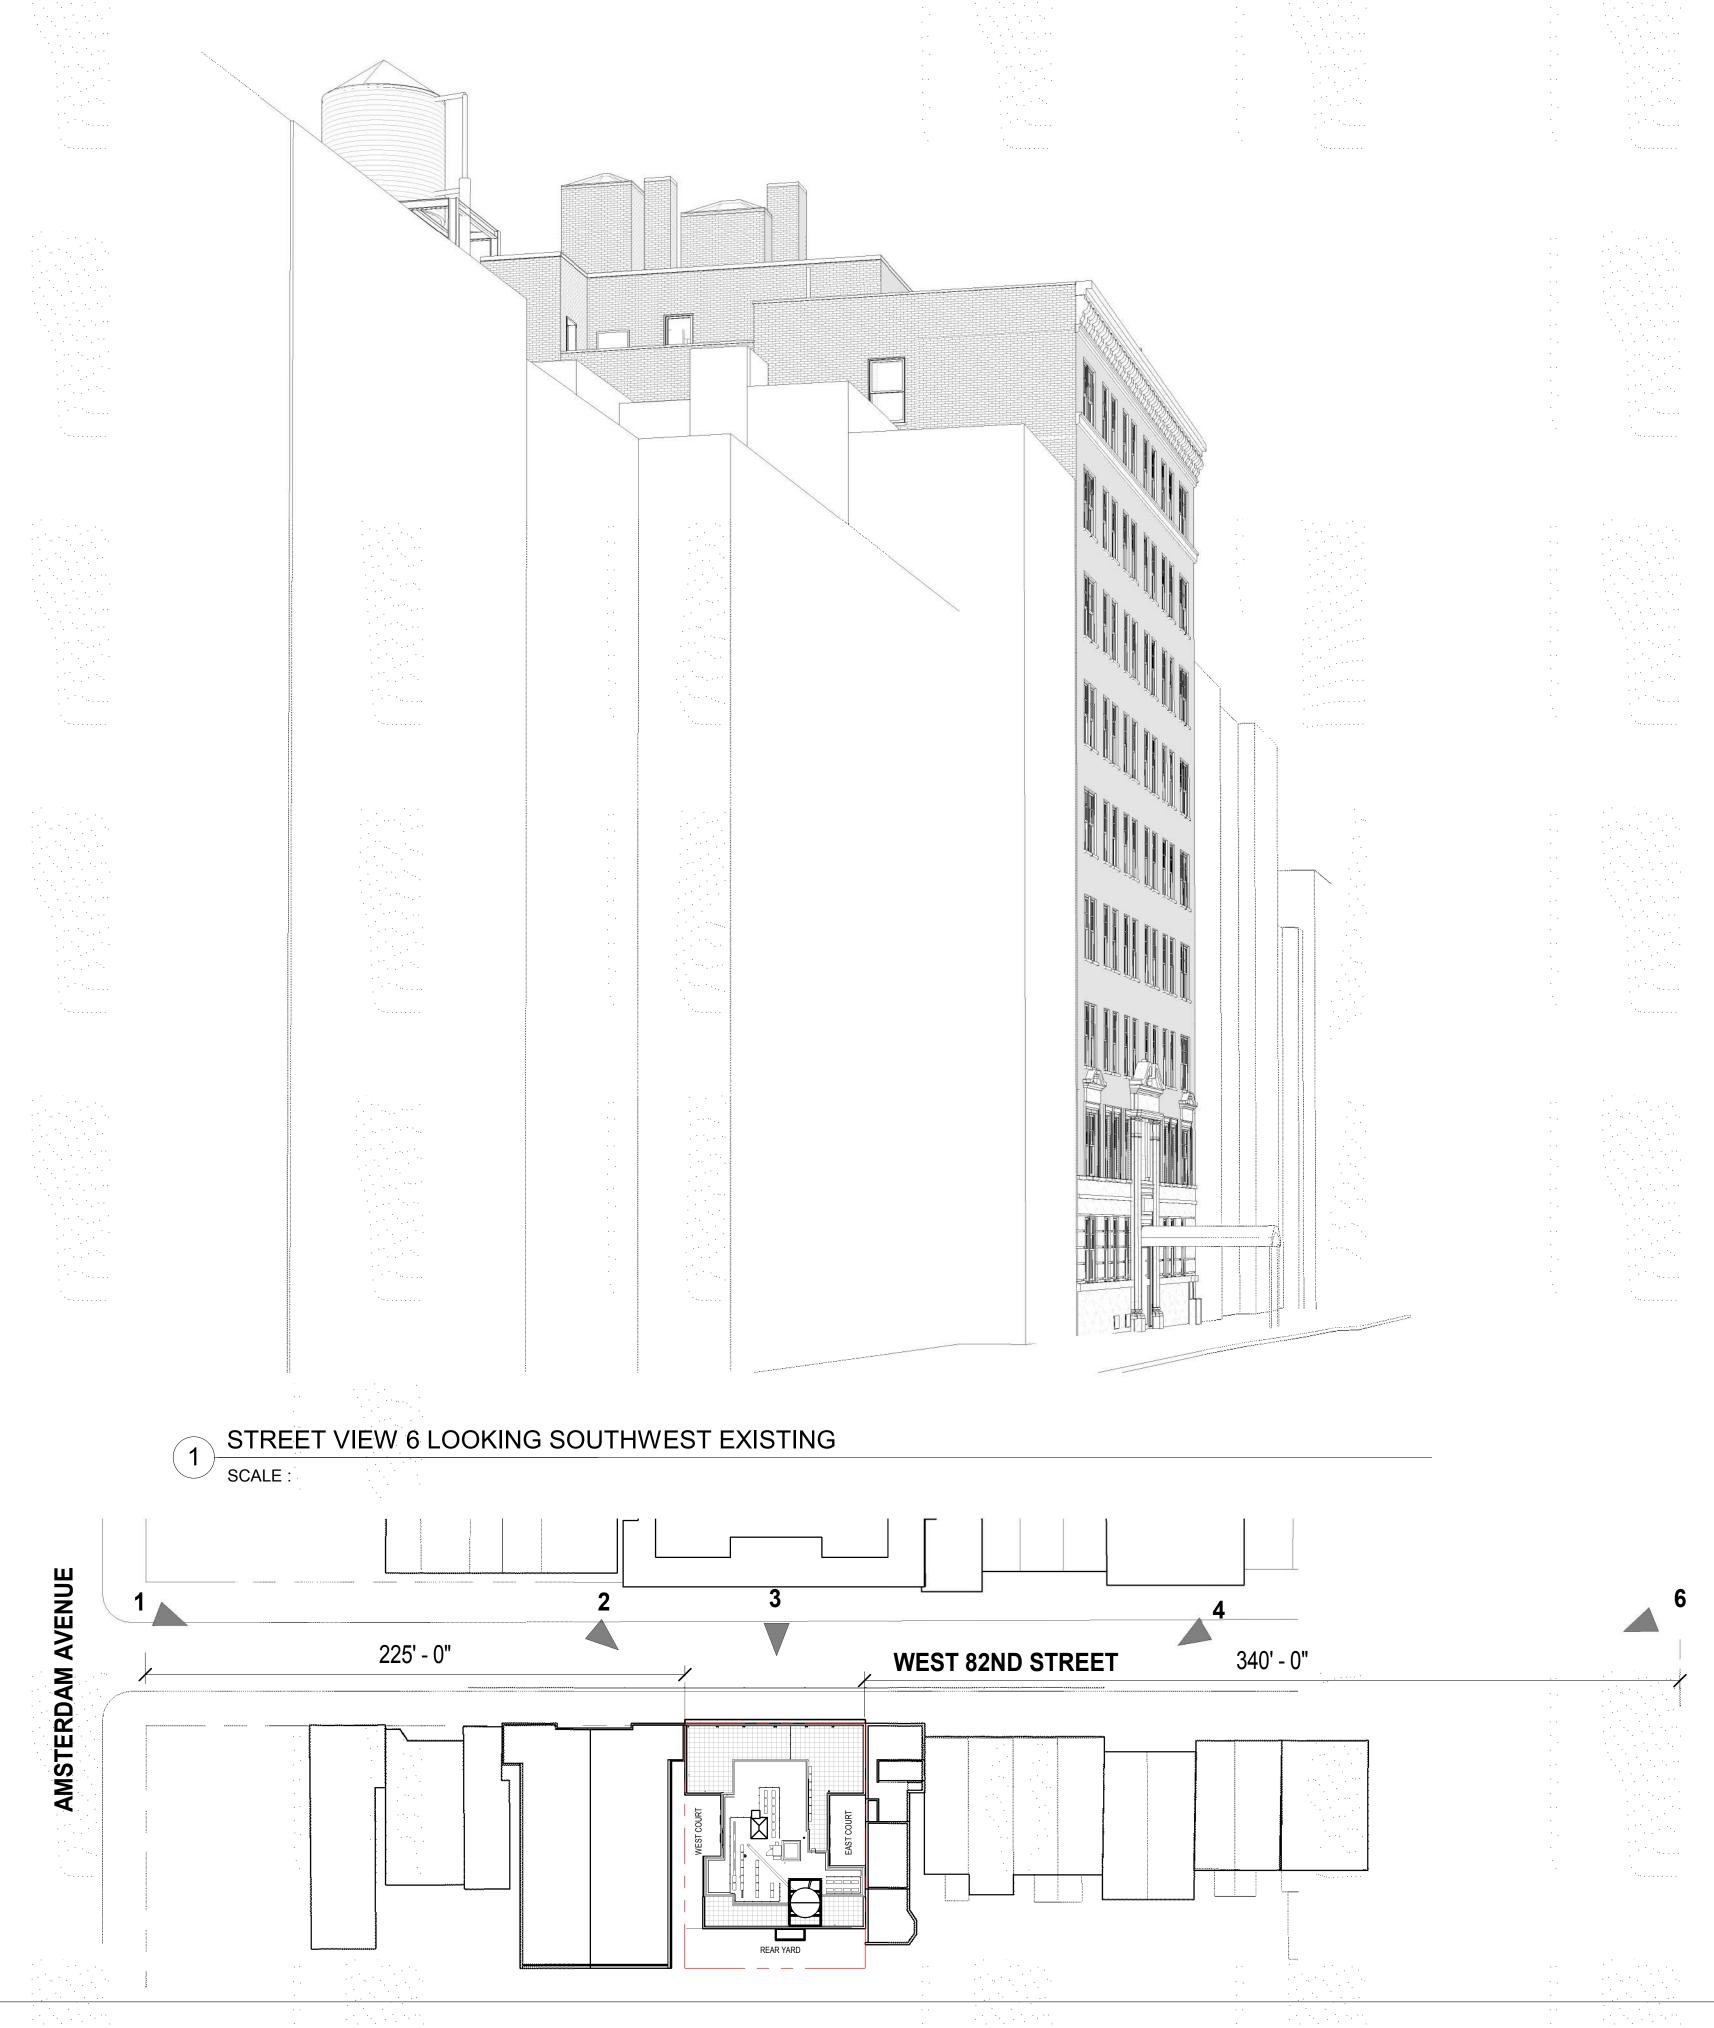

# L-008 - MOCKUP LOOKING SOUTHEAST

L-009 - STREET VIEW 6 - 10TH FLOOR ENLARGEMENT

1" = 40'-0' KSK Project No.: 1720 03.14.2019

L-010 - STREET VIEW 6 LOOKING SOUTHWEST

STREET VIEW LOOKING SOUTHWEST FROM AMSTERDAM AVENUE

MOCKUP LOOKING SOUTHWEST FROM AMSTERDAM AVENUE

1 79TH STREET LOOKING WEST FROM COLUMBUS

2 82ND STREET LOOKING WEST FROM AMSTERDAM

3 82ND STREET LOOKING EAST FROM COLUMBUS