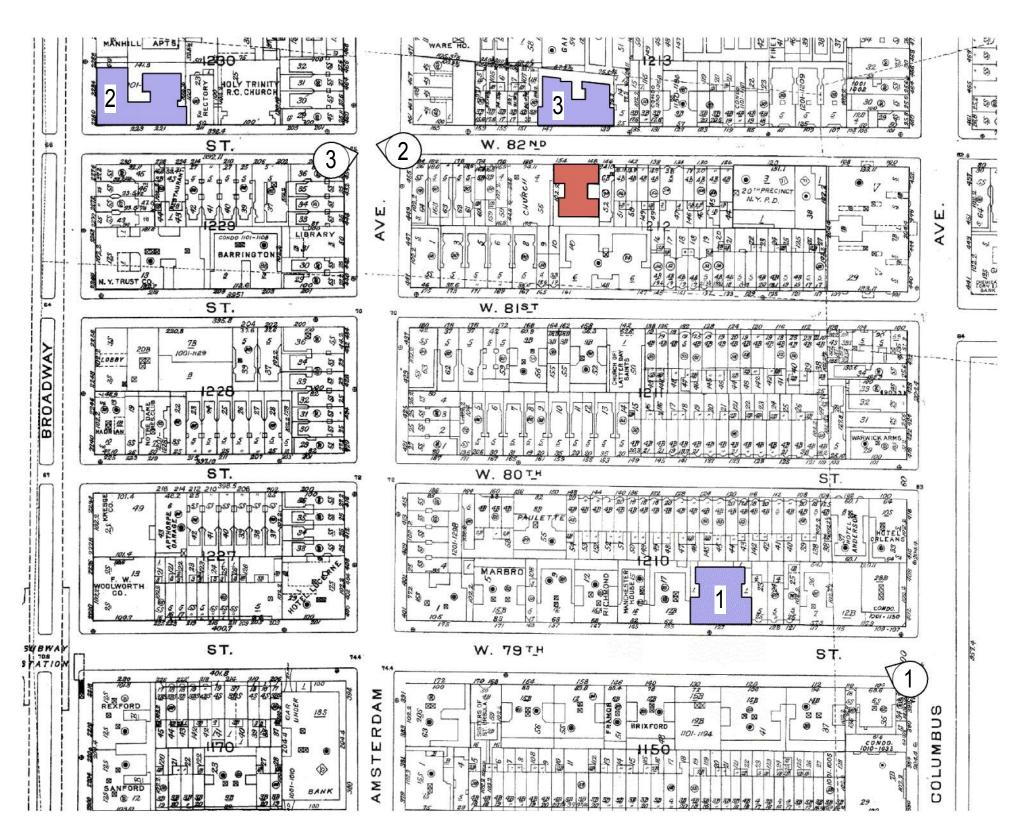

MOCKUP LOOKING SOUTHWEST FROM AMSTERDAM AVENUE

1 79TH STREET LOOKING WEST FROM COLUMBUS

2 82ND STREET LOOKING WEST FROM AMSTERDAM

3 82ND STREET LOOKING EAST FROM COLUMBUS