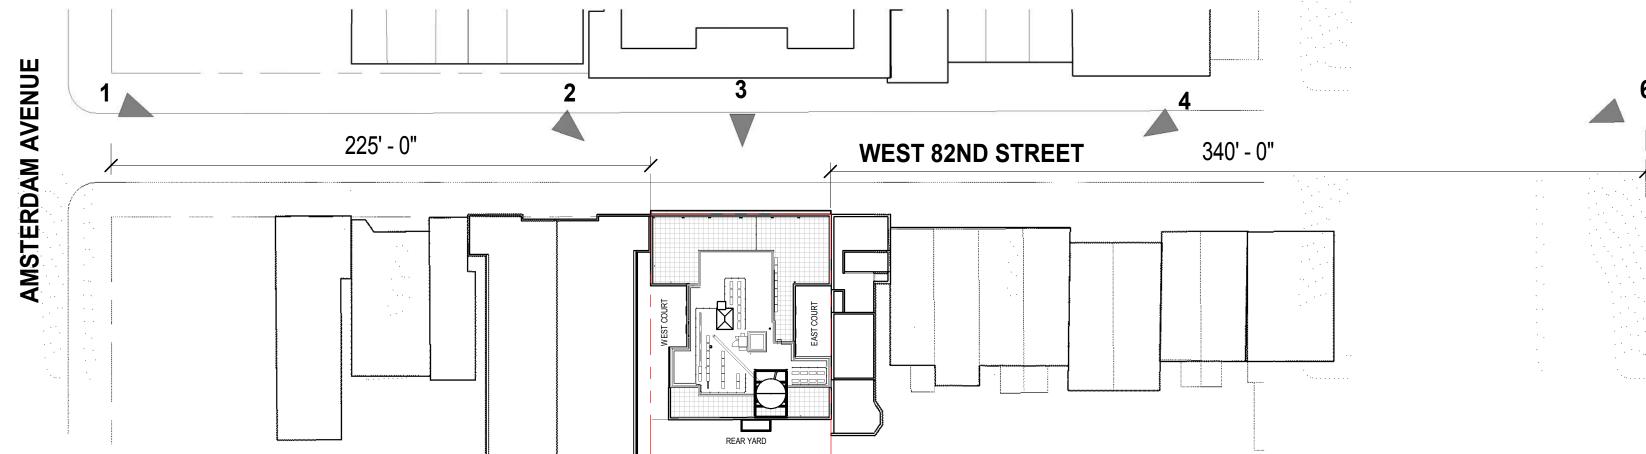

MOCKUP LOOKING SOUTHWEST FROM AMSTERDAM AVENUE

1 79TH STREET LOOKING WEST FROM COLUMBUS

2 82ND STREET LOOKING WEST FROM AMSTERDAM

3 82ND STREET LOOKING EAST FROM COLUMBUS