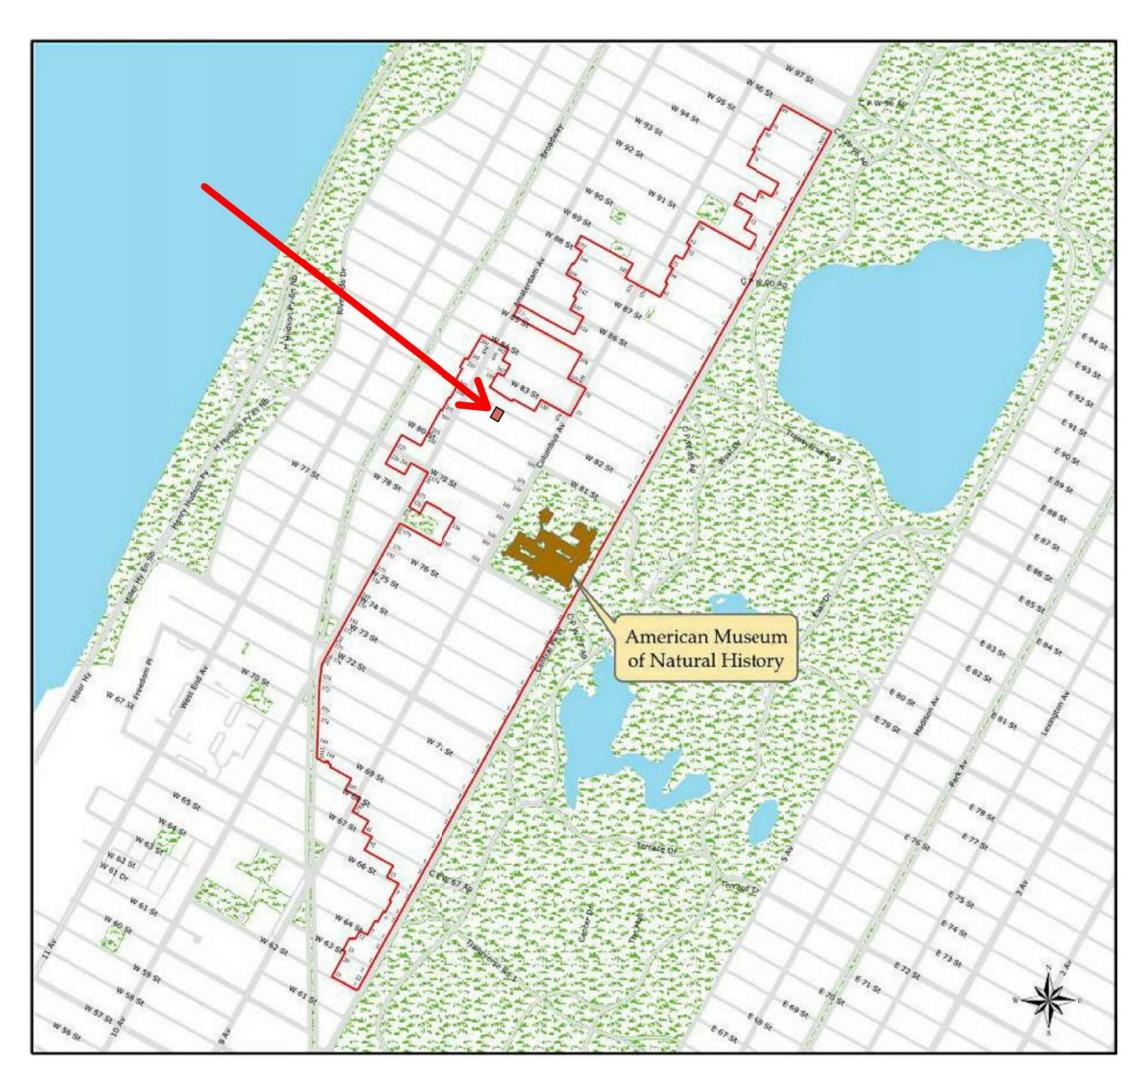

**UPPER WEST SIDE CENTRAL PARK WEST HISTORIC DISTRICT** 

**AERIAL VIEW LOOKING SOUTH** 

# L-001 - SITE VIEWS

150 WEST 82ND STREET CONDOMINIUM

STREET VIEW LOOKING SOUTHEAST