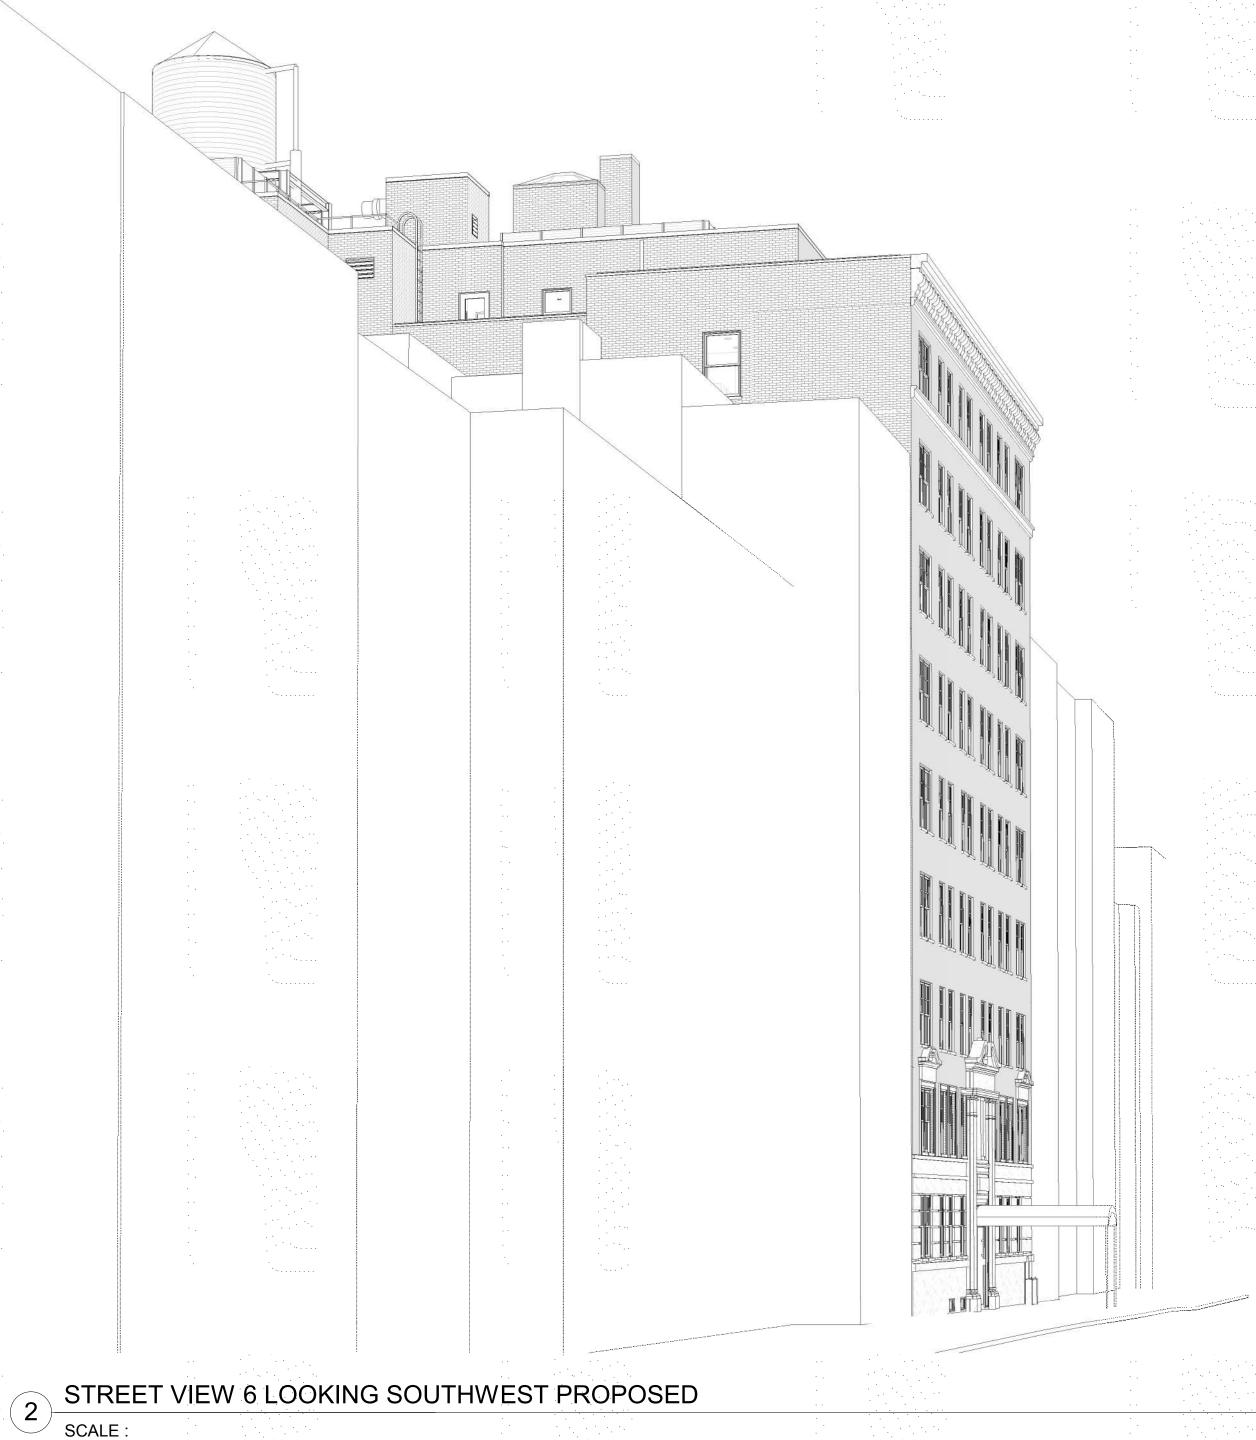

# L-008 - MOCKUP LOOKING SOUTHEAST

L-009 - STREET VIEW 6 - 10TH FLOOR ENLARGEMENT

1" = 40'-0' KSK Project No.: 1720 03.14.2019

L-010 - STREET VIEW 6 LOOKING SOUTHWEST

STREET VIEW LOOKING SOUTHWEST FROM AMSTERDAM AVENUE

MOCKUP LOOKING SOUTHWEST FROM AMSTERDAM AVENUE

1 79TH STREET LOOKING WEST FROM COLUMBUS

2 82ND STREET LOOKING WEST FROM AMSTERDAM

3 82ND STREET LOOKING EAST FROM COLUMBUS