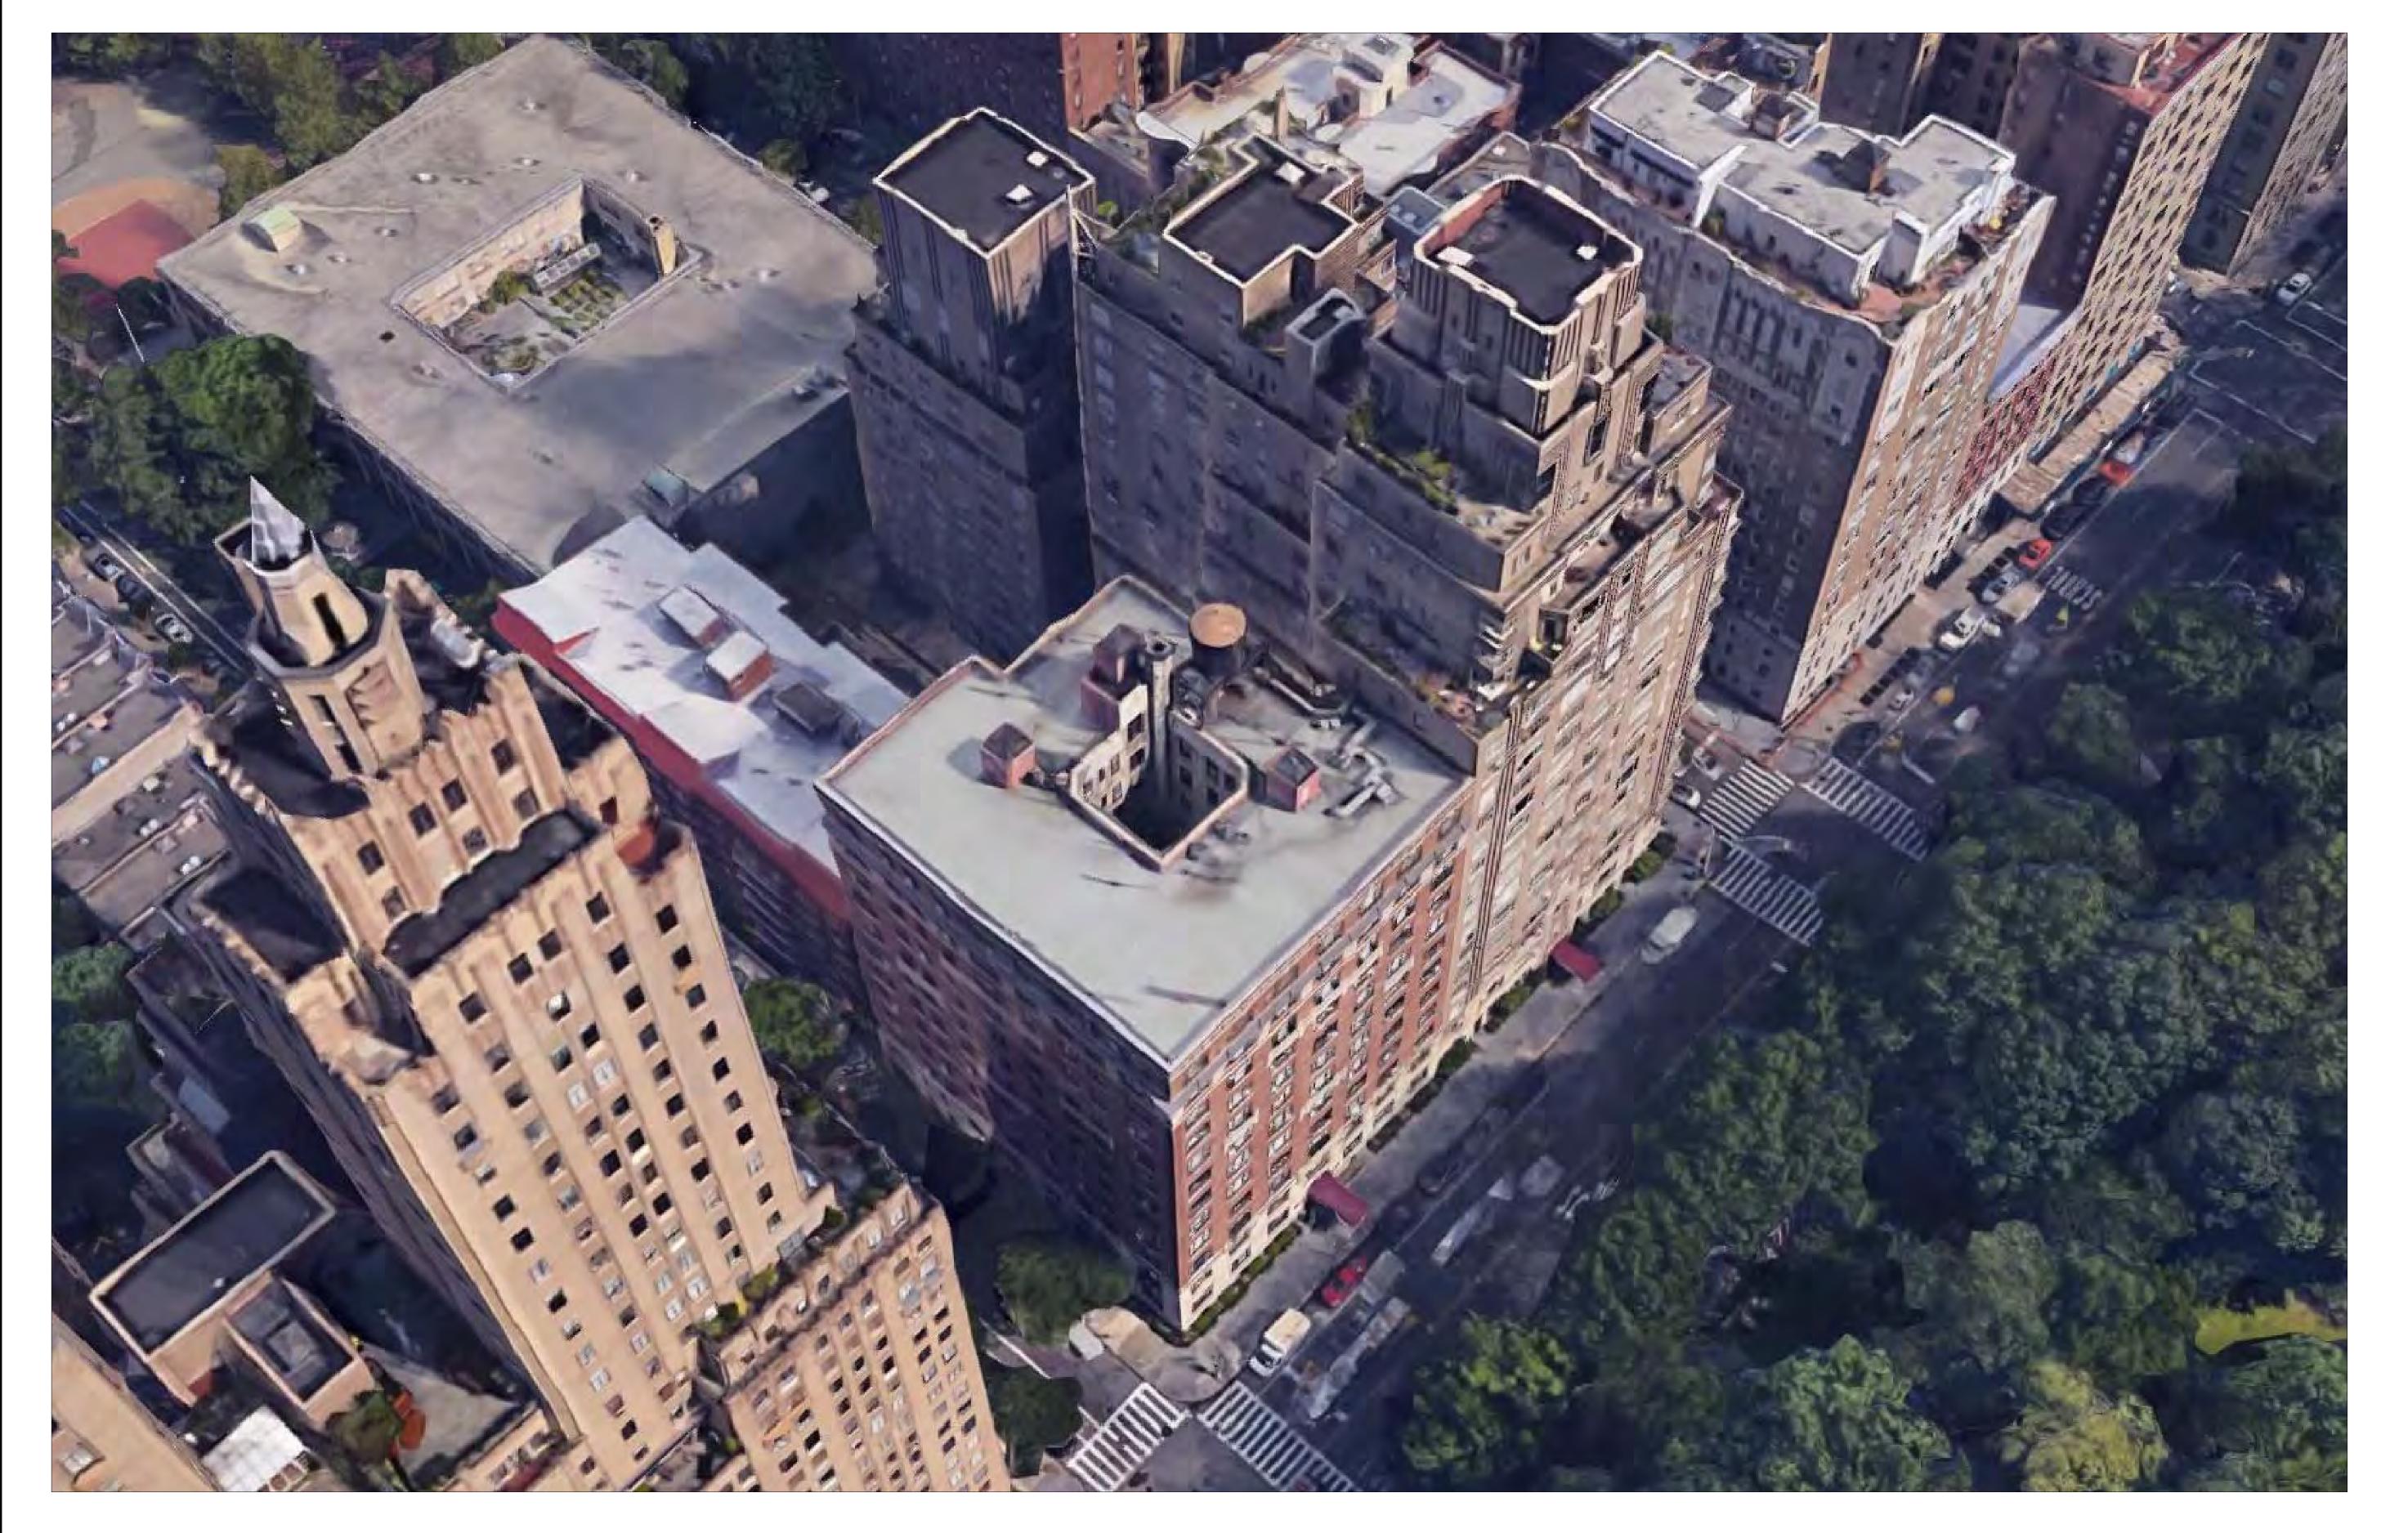

## ELEVATOR EXTENSION, 315 CENTRAL PARK WEST, NEW YORK, N.Y. 10025

CENTRAL PARK

3 SITE PLAN
SCALE: 1/32" = 1'-0"

4 AXONOMETRIC DIAGRAM SCALE: N.T.S.

| EXISTING WATER TOWER<br>SUPPORTED ON STEEL 'I' BEA | MS-     |       |      |       |     |       |        | STUCCO TO MATO<br>STUCCO @ WHEE               | LROOM            |
|----------------------------------------------------|---------|-------|------|-------|-----|-------|--------|-----------------------------------------------|------------------|
| AREA C                                             | DF WORK |       |      | 10 OC |     |       | 10-0-0 | BELOW ELEVATOR<br>ROOM EXTENSION  AREA OF WOR | N                |
|                                                    | 0 0     | 00000 | 0000 |       | 0 0 | 0 0 0 | 0000   | 000000                                        |                  |
| EXIST'G 12th FLR.                                  |         |       | /    | /     |     | /     |        |                                               |                  |
| EXIST'G 11th FLR.                                  |         | / / / |      | /     |     | /     | / / /  |                                               |                  |
| EXIST'G 10th FLR.                                  |         |       | /    | /     |     | /     |        |                                               |                  |
| EXIST'G 9th FLR.                                   |         |       |      | /     |     | /     |        |                                               |                  |
| EXIST'G 8th FLR.                                   |         |       |      | /     |     | /     |        |                                               |                  |
| EXIST'G 7th FLR.                                   |         |       |      | /     |     |       |        |                                               |                  |
| EXIST'G 6th FLR.                                   |         |       |      | /     |     | /     |        |                                               |                  |
| EXIST'G 5th FLR.                                   |         |       |      | /     |     | /     |        |                                               |                  |
| EXIST'G 4th FLR.                                   |         |       |      | /     |     | /     |        |                                               |                  |
| EXIST'G 3rd FLR.                                   |         |       | /    | /     |     | /     |        |                                               |                  |
| EXIST'G 2nd FLR.                                   |         |       |      | /     |     | /     |        |                                               |                  |
| EXIST'G 1st FLR.                                   |         |       | /    | /     |     | /     |        |                                               |                  |
|                                                    |         | /     | /    |       |     |       | //     |                                               | WEST 91st STREET |