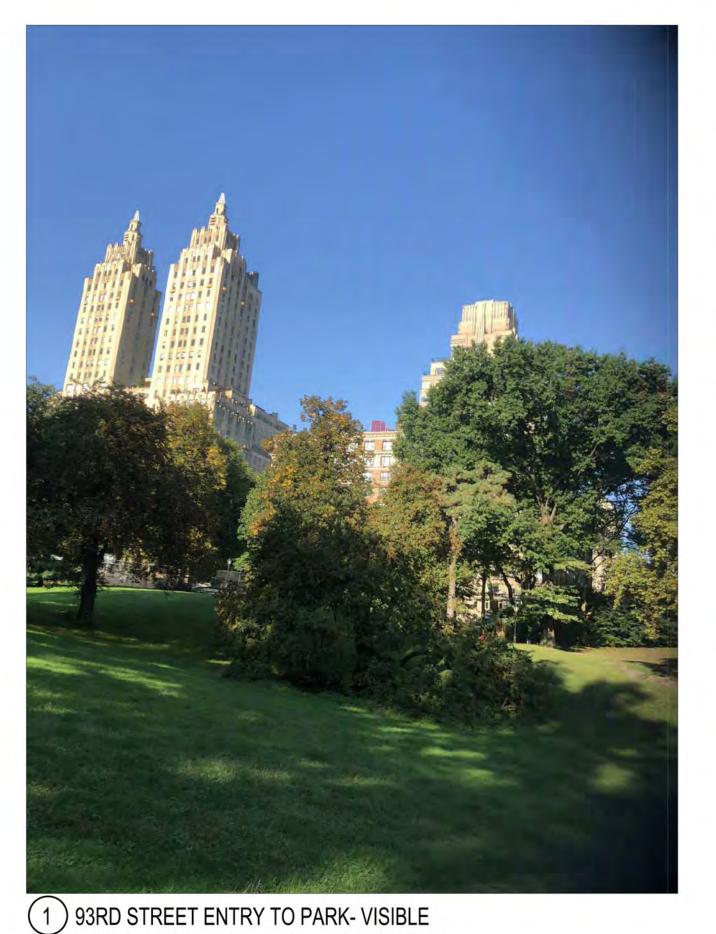

## ELEVATOR EXTENSION, 315 CENTRAL PARK WEST, NEW YORK, N.Y. 10025

CENTRAL PARK

3 SITE PLAN
SCALE: 1/32" = 1'-0"

4 AXONOMETRIC DIAGRAM SCALE: N.T.S.

| EXISTING WATER TOWER<br>SUPPORTED ON STEEL 'I' BEA | MS-     |       |      |       |     |       |        | STUCCO TO MATO<br>STUCCO @ WHEE               | LROOM            |
|----------------------------------------------------|---------|-------|------|-------|-----|-------|--------|-----------------------------------------------|------------------|
| AREA C                                             | DF WORK |       |      | 10 OC |     |       | 10-0-0 | BELOW ELEVATOR<br>ROOM EXTENSION  AREA OF WOR | N                |
|                                                    | 0 0     | 00000 | 0000 |       | 0 0 | 0 0 0 | 0000   | 000000                                        |                  |
| EXIST'G 12th FLR.                                  |         |       | /    | /     |     | /     |        |                                               |                  |
| EXIST'G 11th FLR.                                  |         | / / / |      | /     |     | /     | / / /  |                                               |                  |
| EXIST'G 10th FLR.                                  |         |       | /    | /     |     | /     |        |                                               |                  |
| EXIST'G 9th FLR.                                   |         |       |      | /     |     | /     |        |                                               |                  |
| EXIST'G 8th FLR.                                   |         |       |      | /     |     | /     |        |                                               |                  |
| EXIST'G 7th FLR.                                   |         |       |      | /     |     |       |        |                                               |                  |
| EXIST'G 6th FLR.                                   |         |       |      | /     |     | /     |        |                                               |                  |
| EXIST'G 5th FLR.                                   |         |       |      | /     |     | /     |        |                                               |                  |
| EXIST'G 4th FLR.                                   |         |       |      | /     |     | /     |        |                                               |                  |
| EXIST'G 3rd FLR.                                   |         |       | /    | /     |     | /     |        |                                               |                  |
| EXIST'G 2nd FLR.                                   |         |       |      | /     |     | /     |        |                                               |                  |
| EXIST'G 1st FLR.                                   |         |       | /    | /     |     | /     |        |                                               |                  |
|                                                    |         | /     | /    |       |     |       | //     |                                               | WEST 91st STREET |