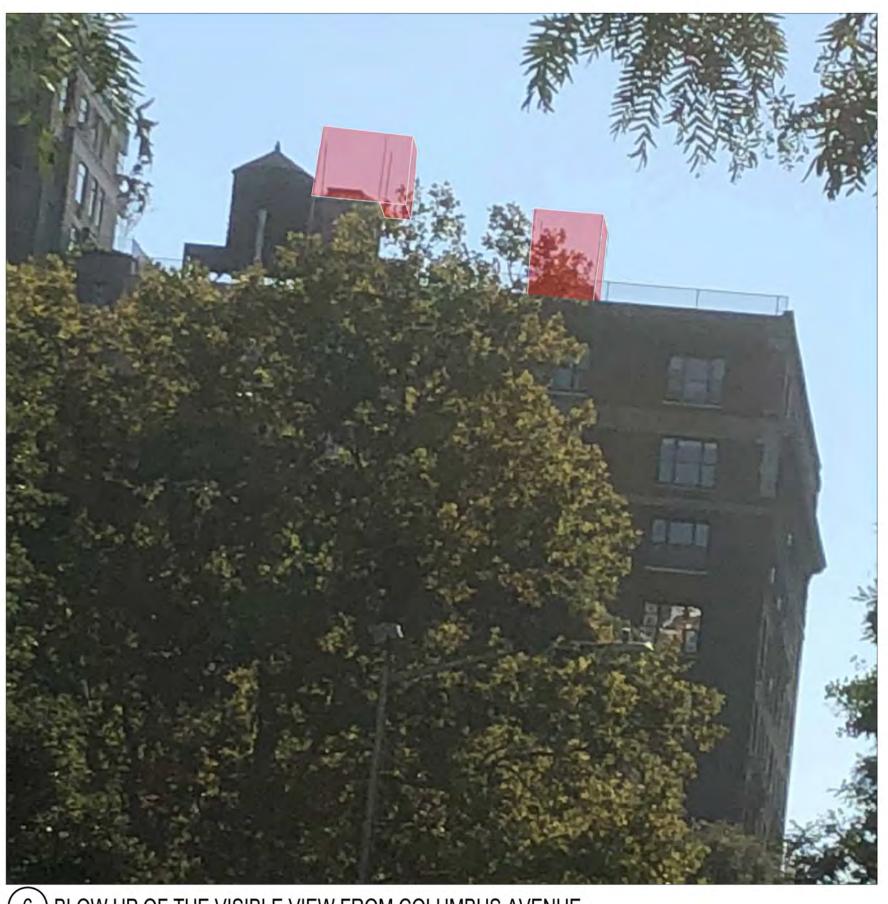

5 VIEW FROM 91ST & COLUMBUS AVENUE- VISIBLE

6 BLOW UP OF THE VISIBLE VIEW FROM COLUMBUS AVENUE

1 AT ROOF SOUTH LOOKING NORTH AT ELEVATOR BULKHEAD

2 AT ROOF SW PASSENGER ELEVATOR BULKHEAD & PROPOSED EXTENSION