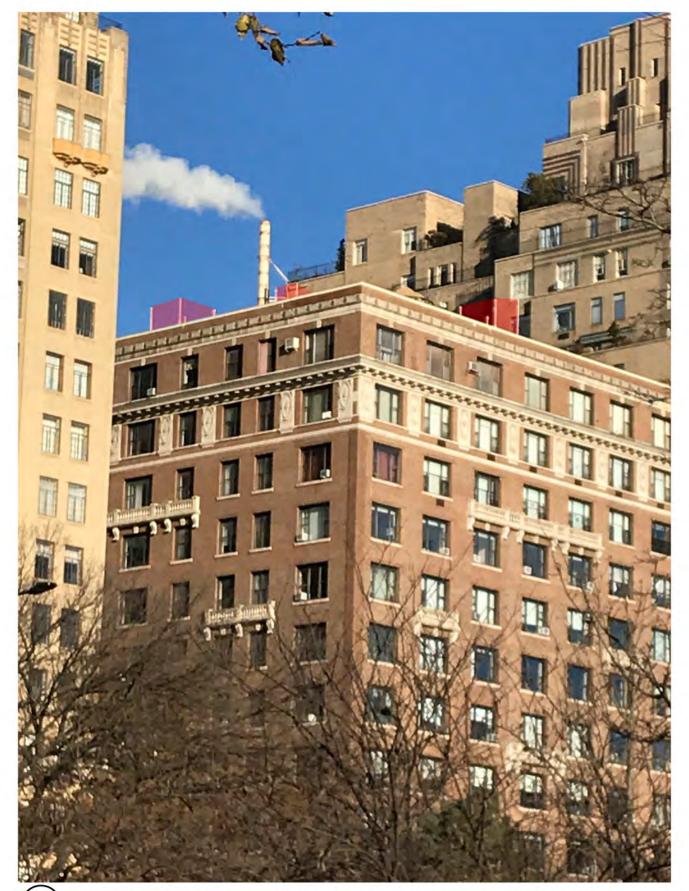

## PROPOSED ROOF PLAN

2 VIEW FROM 90TH STREET PARK ENTRY-VISIBLE

3 BLOW UP OF THE VISIBLE VIEW FROM 90TH STREET PARK ENTRY

4 INSIDE PARK-VISIBLE

5 INSIDE PARK DRIVE-VISIBLE

6 BLOW UP OF THE VISIBLE VIEW FROM INSIDE PARK DRIVE