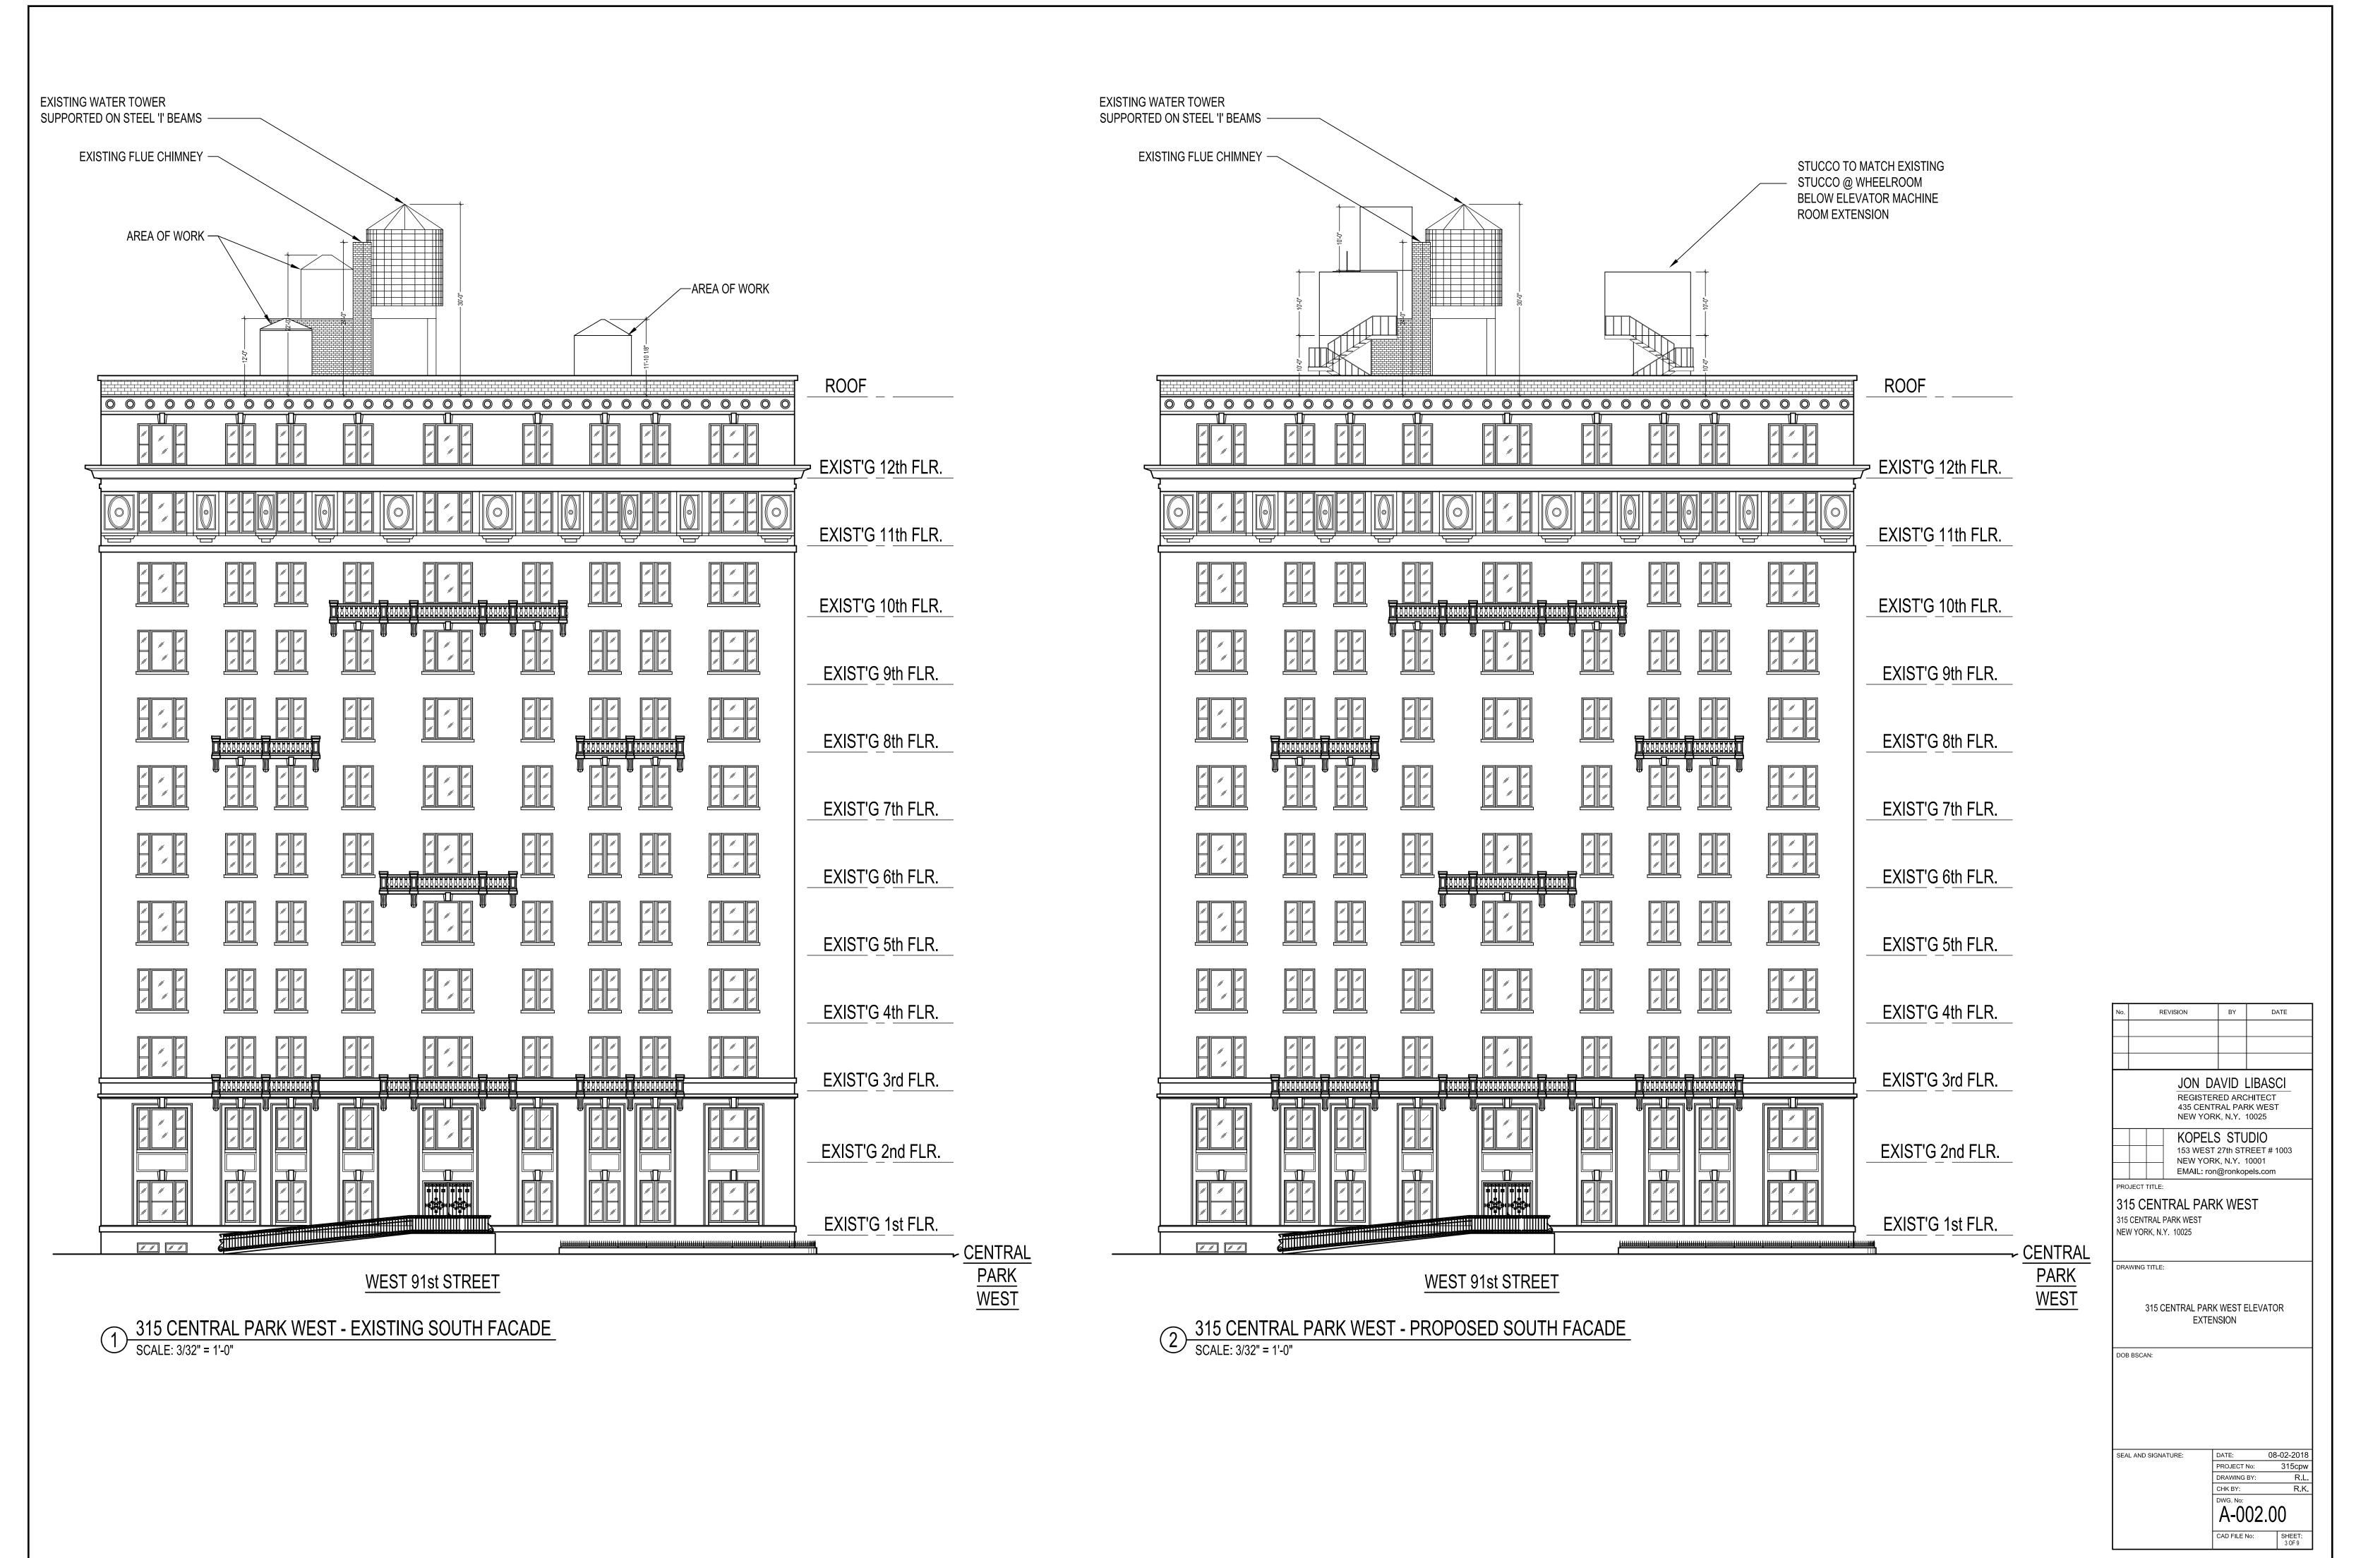

315 CENTRAL PARK WEST - EXISTING NORTH FACADE

SCALE: 3/32" = 1'-0"

315 CENTRAL PARK WEST - PROPOSED NORTH FACADE SCALE: 3/32" = 1'-0"

|             | REGIST<br>435 CEN                         | DAVID LIBA<br>ERED ARCHITI<br>NTRAL PARK W<br>DRK, N.Y. 1002   | ECT<br>EST             |
|-------------|-------------------------------------------|----------------------------------------------------------------|------------------------|
|             | 153 WES                                   | LS STUDIO<br>ST 27th STREE<br>DRK, N.Y. 1000<br>ron@ronkopels. | Т # 1003<br>1          |
| 315 CENTR   | INTRAL PA<br>AL PARK WEST<br>, N.Y. 10025 | RK WEST                                                        |                        |
| DRAWING TI  | TLE:                                      |                                                                |                        |
|             |                                           |                                                                |                        |
| 31          |                                           | RK WEST ELEV<br>ENSION                                         | ATOR                   |
| DOB BSCAN:  |                                           |                                                                |                        |
|             |                                           |                                                                |                        |
|             |                                           |                                                                |                        |
|             |                                           |                                                                |                        |
| SEAL AND SI | IGNATURE:                                 | DATE:                                                          | 08-02-2018             |
| SEAL AND SI | IGNATURE:                                 | DATE:<br>PROJECT No:                                           | 315cpw                 |
| SEAL AND SI | GNATURE:                                  | PROJECT No:<br>DRAWING BY:                                     | 315cpw<br>R.L.         |
| SEAL AND SI | GNATURE:                                  | PROJECT No:                                                    | 315cpw<br>R.L.<br>R.K. |