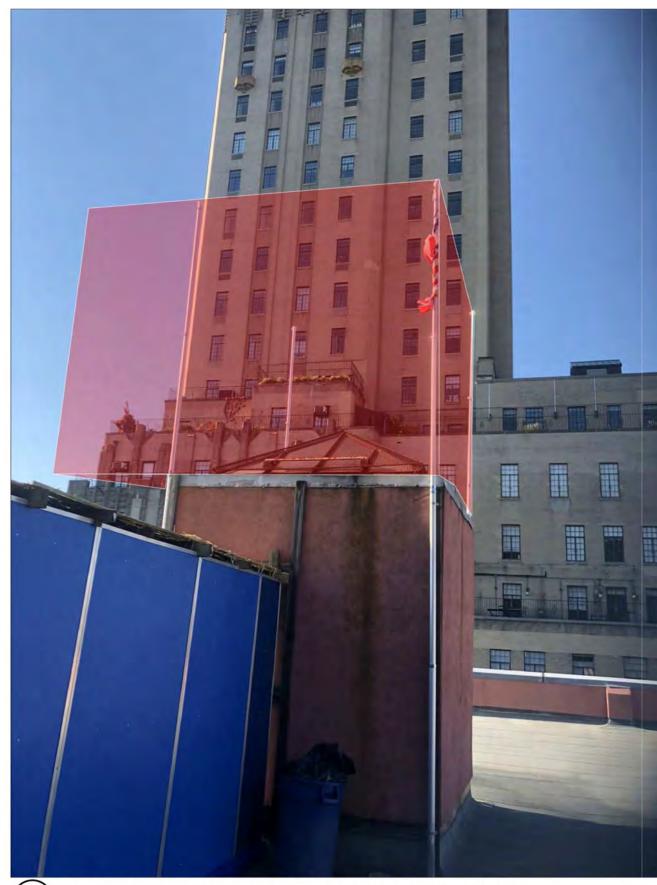

5 VIEW FROM 91ST & COLUMBUS AVENUE- VISIBLE

6 BLOW UP OF THE VISIBLE VIEW FROM COLUMBUS AVENUE

1 AT ROOF SOUTH LOOKING NORTH AT ELEVATOR BULKHEAD

2 AT ROOF SW PASSENGER ELEVATOR BULKHEAD & PROPOSED EXTENSION