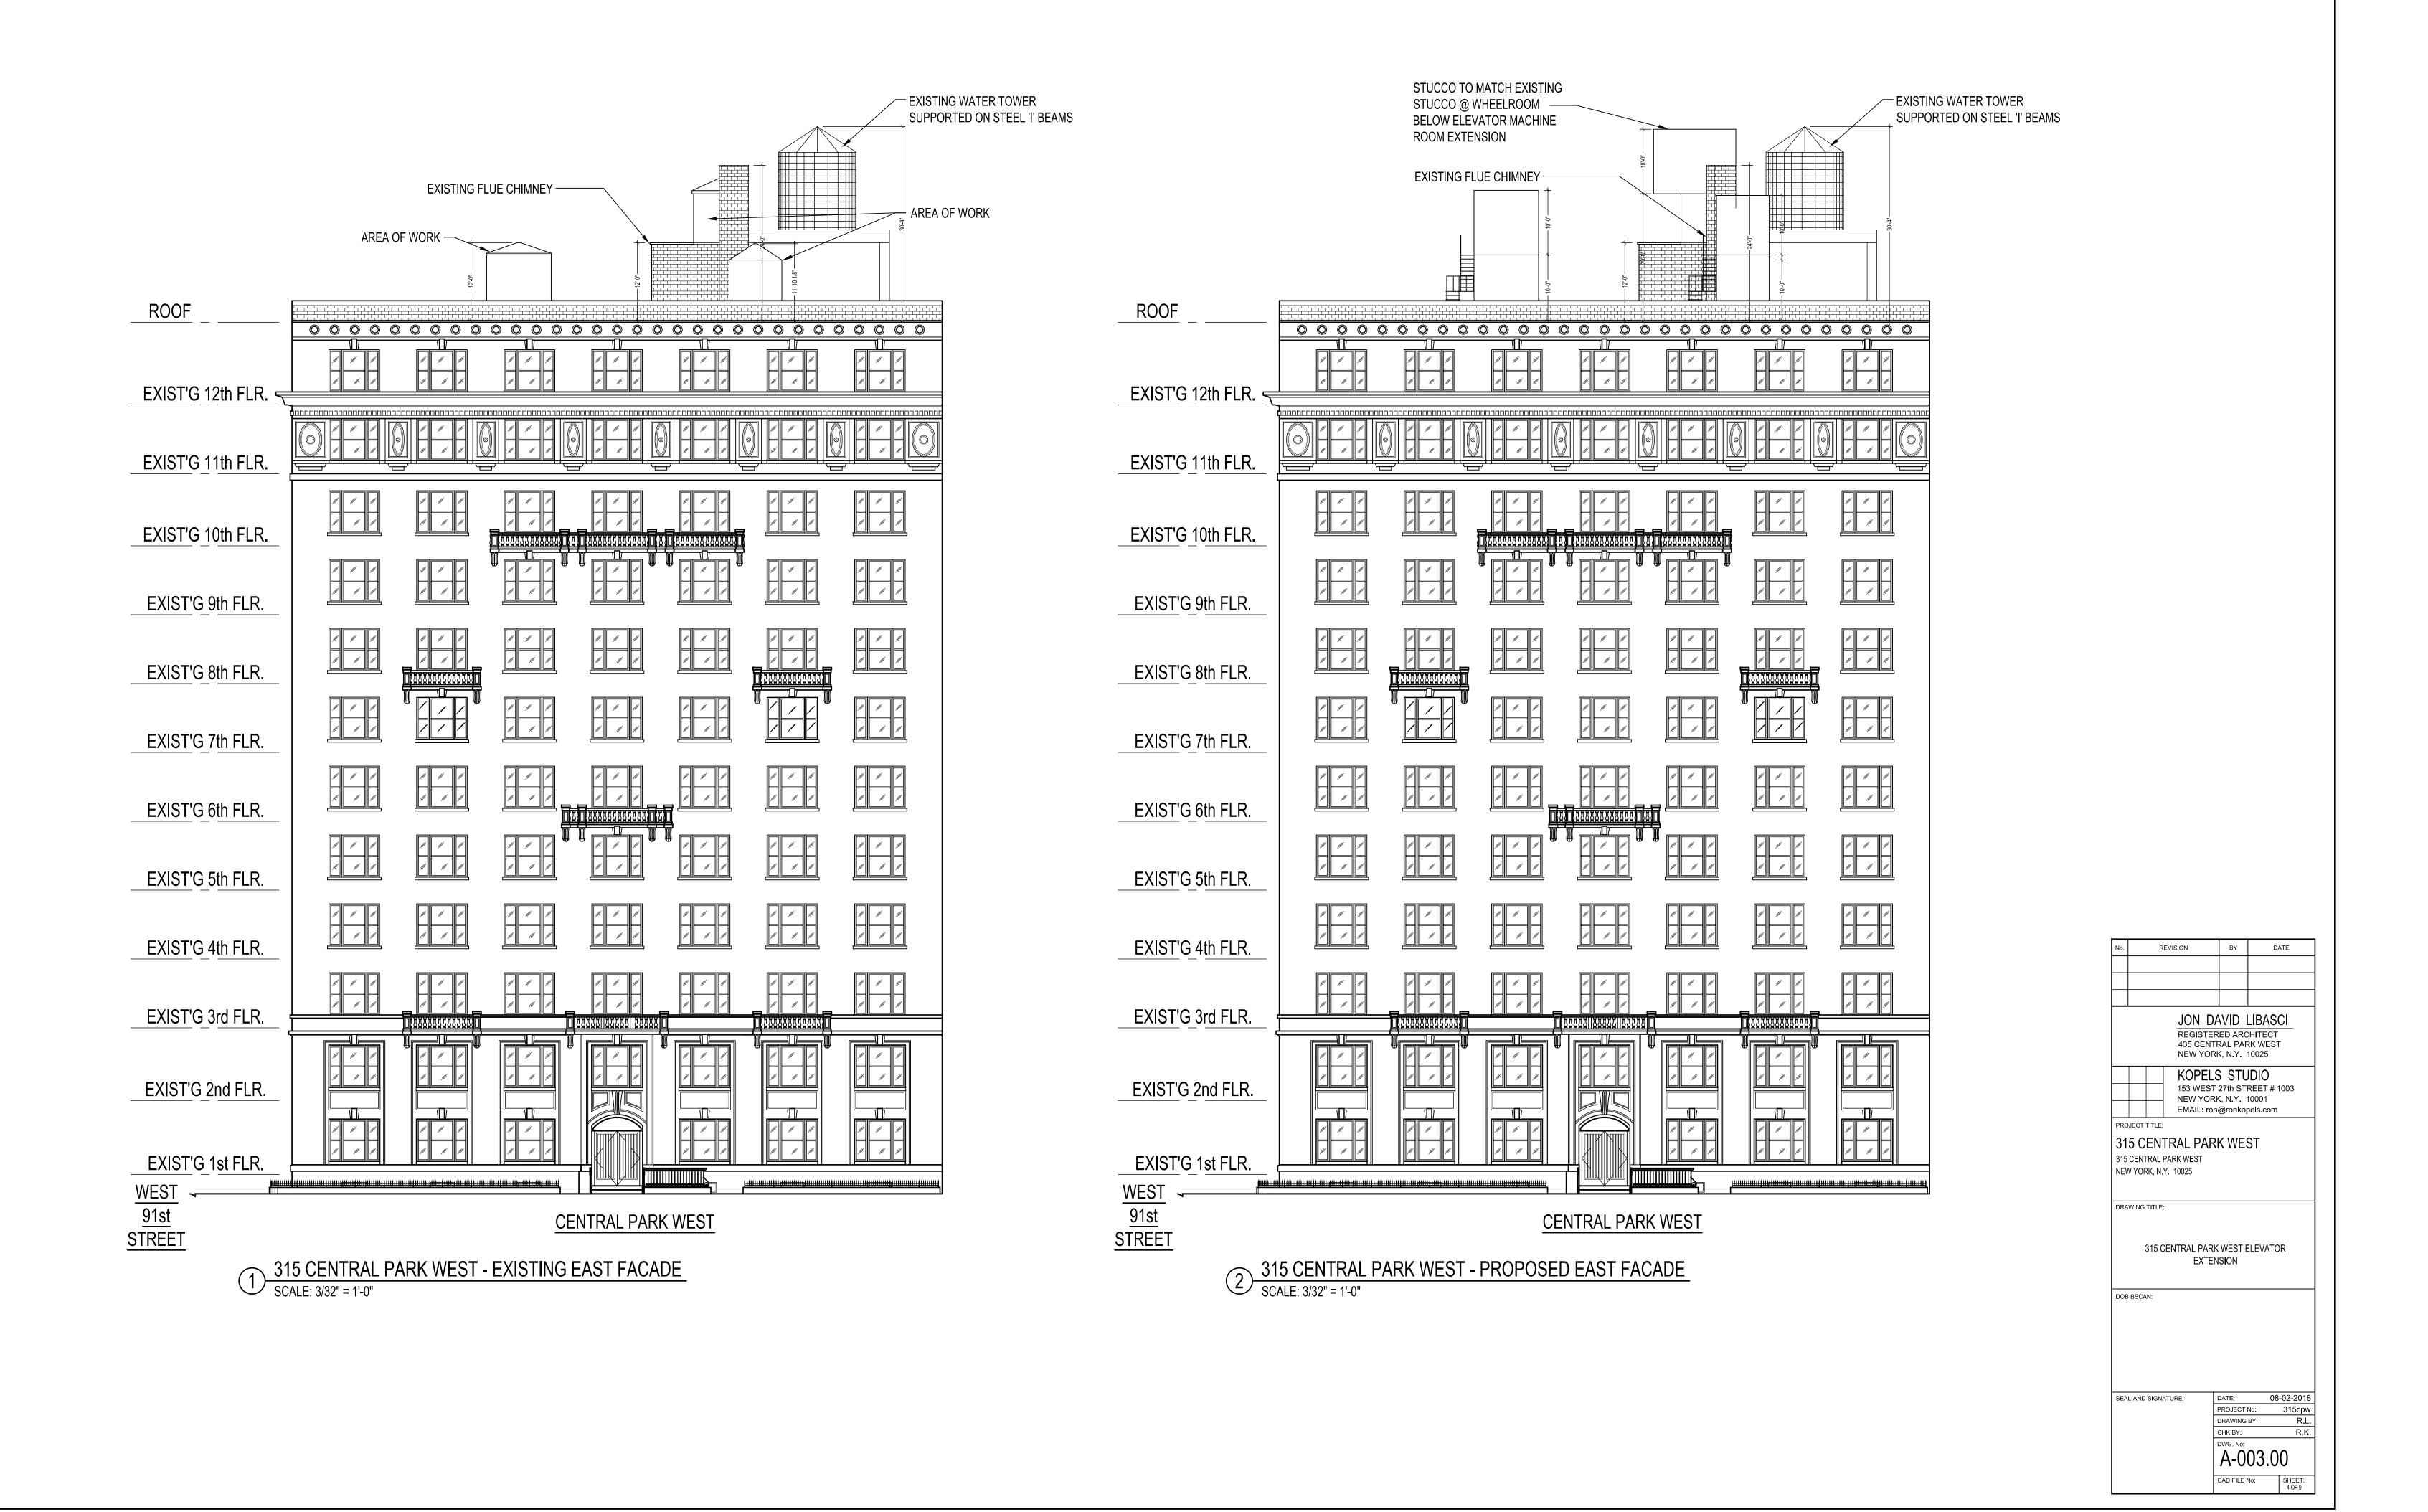

315 CENTRAL PARK WEST - EXISTING NORTH FACADE

SCALE: 3/32" = 1'-0"

315 CENTRAL PARK WEST - PROPOSED NORTH FACADE SCALE: 3/32" = 1'-0"

|             | REGIST<br>435 CEN                         | DAVID LIBA<br>ERED ARCHITI<br>NTRAL PARK W<br>DRK, N.Y. 1002   | ECT<br>EST             |
|-------------|-------------------------------------------|----------------------------------------------------------------|------------------------|
|             | 153 WES                                   | LS STUDIO<br>ST 27th STREE<br>DRK, N.Y. 1000<br>ron@ronkopels. | Т # 1003<br>1          |
| 315 CENTR   | INTRAL PA<br>AL PARK WEST<br>, N.Y. 10025 | RK WEST                                                        |                        |
| DRAWING TI  | TLE:                                      |                                                                |                        |
|             |                                           |                                                                |                        |
| 31          |                                           | RK WEST ELEV<br>ENSION                                         | ATOR                   |
| DOB BSCAN:  |                                           |                                                                |                        |
|             |                                           |                                                                |                        |
|             |                                           |                                                                |                        |
|             |                                           |                                                                |                        |
| SEAL AND SI | IGNATURE:                                 | DATE:                                                          | 08-02-2018             |
| SEAL AND SI | IGNATURE:                                 | DATE:<br>PROJECT No:                                           | 315cpw                 |
| SEAL AND SI | GNATURE:                                  | PROJECT No:<br>DRAWING BY:                                     | 315cpw<br>R.L.         |
| SEAL AND SI | GNATURE:                                  | PROJECT No:                                                    | 315cpw<br>R.L.<br>R.K. |