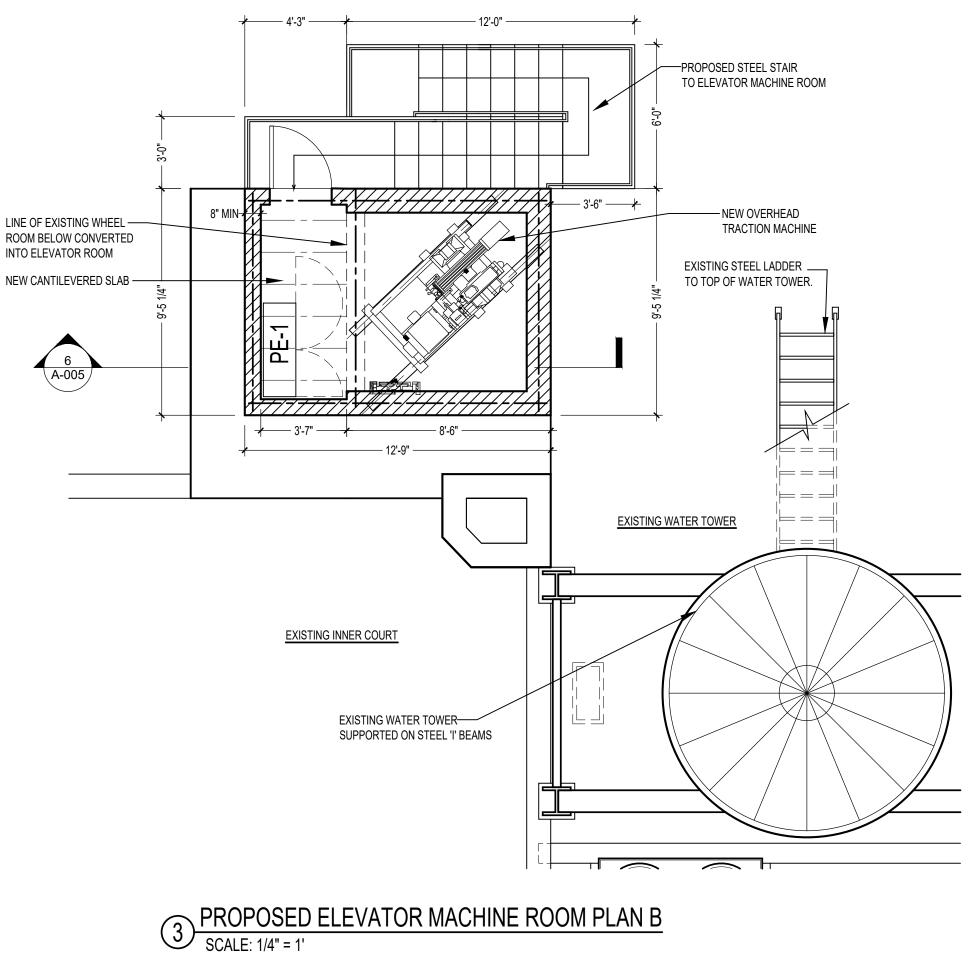

## PROPOSED ROOF PLAN

2 VIEW FROM 90TH STREET PARK ENTRY-VISIBLE

3 BLOW UP OF THE VISIBLE VIEW FROM 90TH STREET PARK ENTRY

4 INSIDE PARK-VISIBLE

5 INSIDE PARK DRIVE-VISIBLE

6 BLOW UP OF THE VISIBLE VIEW FROM INSIDE PARK DRIVE