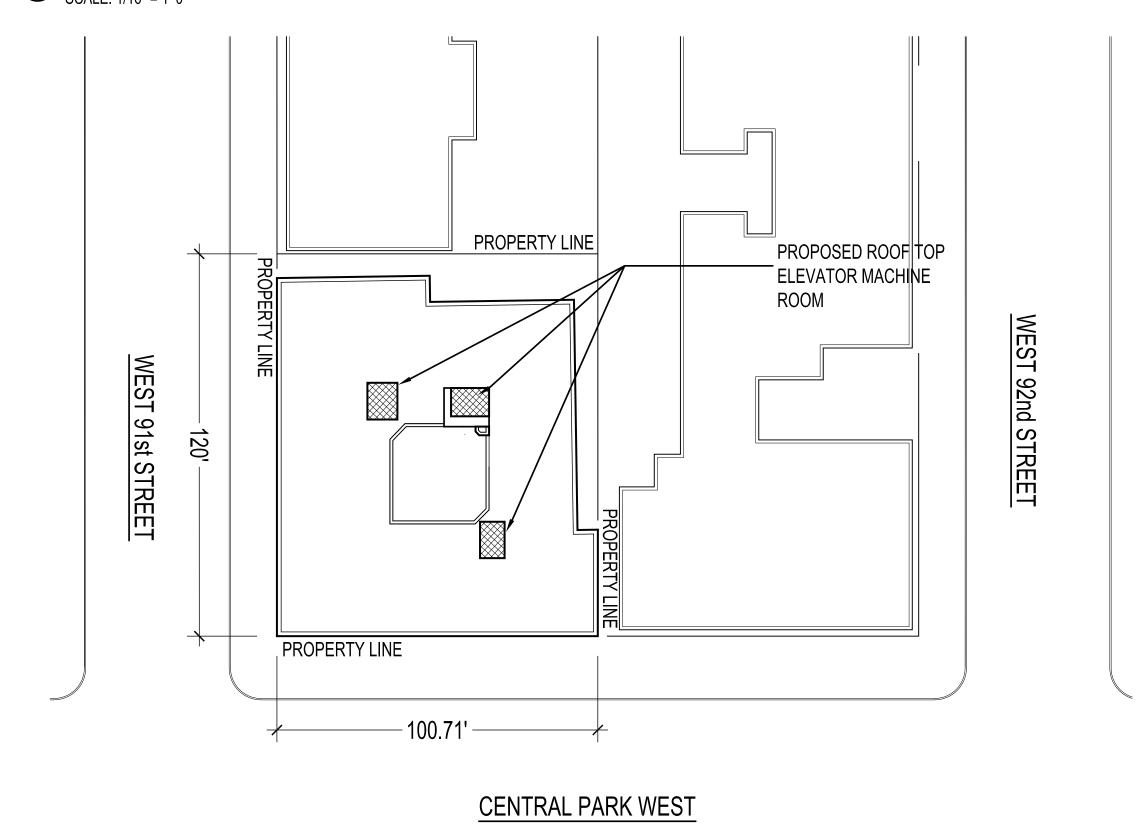

## PROPOSED ROOF PLAN

2 VIEW FROM 90TH STREET PARK ENTRY-VISIBLE

3 BLOW UP OF THE VISIBLE VIEW FROM 90TH STREET PARK ENTRY

4 INSIDE PARK-VISIBLE

5 INSIDE PARK DRIVE-VISIBLE

6 BLOW UP OF THE VISIBLE VIEW FROM INSIDE PARK DRIVE