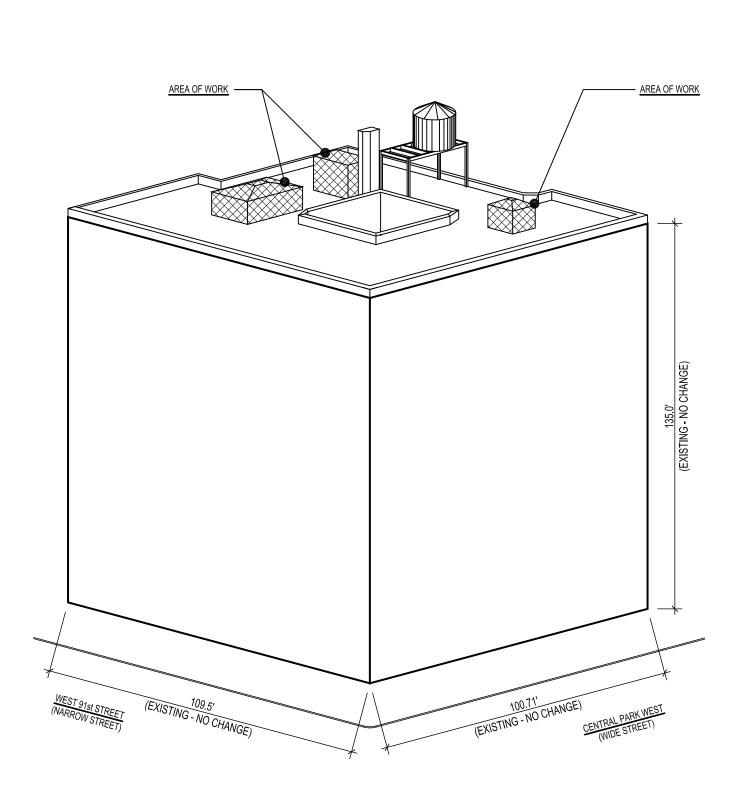

## PROPOSED ROOF PLAN

2 VIEW FROM 90TH STREET PARK ENTRY-VISIBLE

3 BLOW UP OF THE VISIBLE VIEW FROM 90TH STREET PARK ENTRY

4 INSIDE PARK-VISIBLE

5 INSIDE PARK DRIVE-VISIBLE

6 BLOW UP OF THE VISIBLE VIEW FROM INSIDE PARK DRIVE