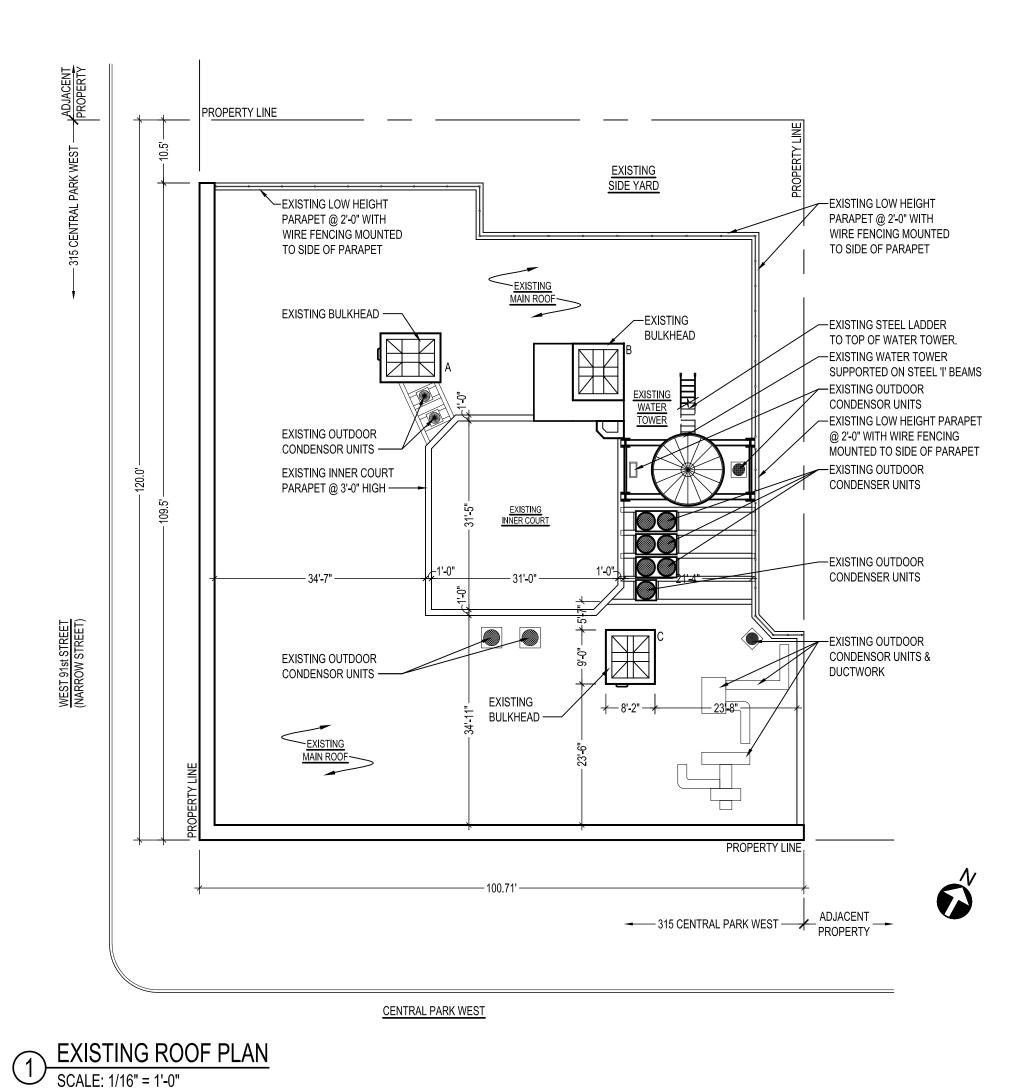

## PROPOSED ROOF PLAN

2 VIEW FROM 90TH STREET PARK ENTRY-VISIBLE

3 BLOW UP OF THE VISIBLE VIEW FROM 90TH STREET PARK ENTRY

4 INSIDE PARK-VISIBLE

5 INSIDE PARK DRIVE-VISIBLE

6 BLOW UP OF THE VISIBLE VIEW FROM INSIDE PARK DRIVE