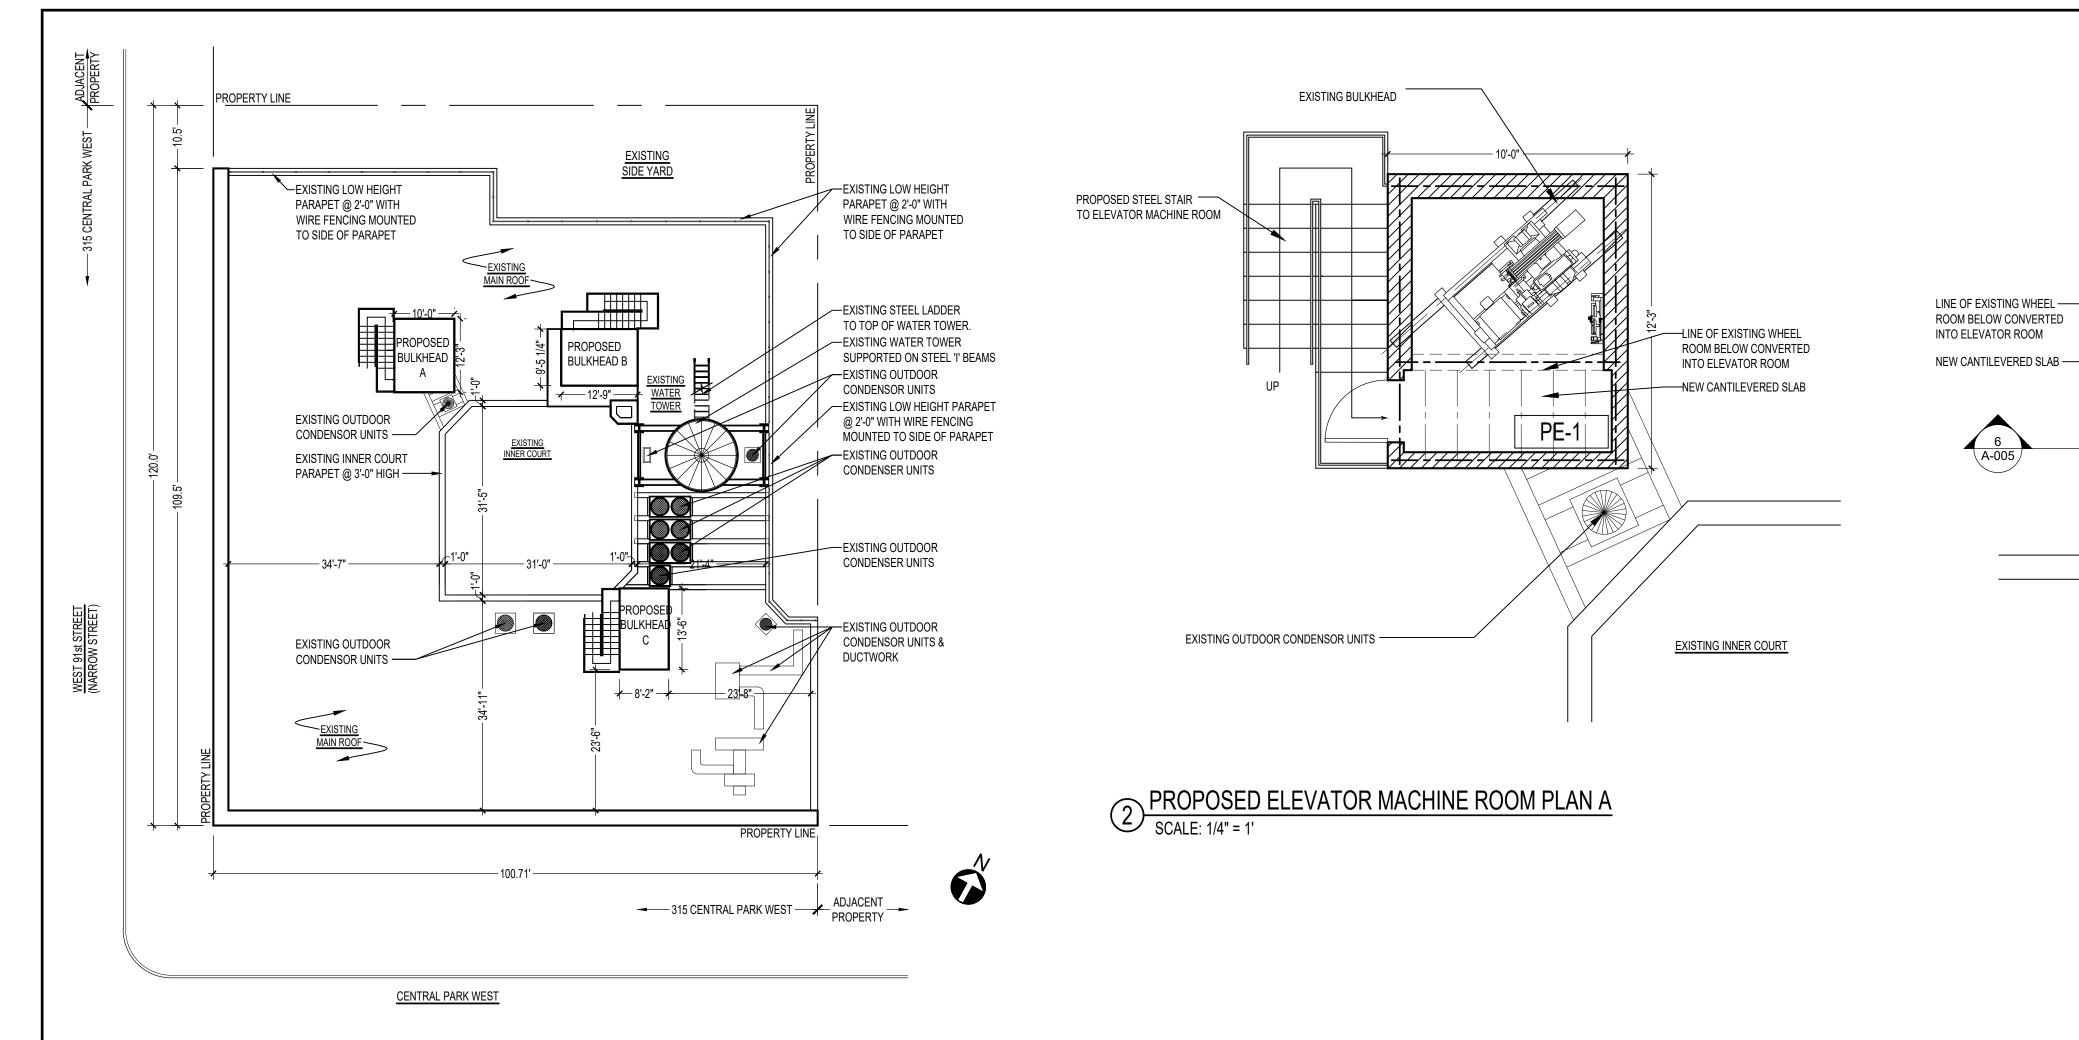

## PROPOSED ROOF PLAN

2 VIEW FROM 90TH STREET PARK ENTRY-VISIBLE

3 BLOW UP OF THE VISIBLE VIEW FROM 90TH STREET PARK ENTRY

4 INSIDE PARK-VISIBLE

5 INSIDE PARK DRIVE-VISIBLE

6 BLOW UP OF THE VISIBLE VIEW FROM INSIDE PARK DRIVE