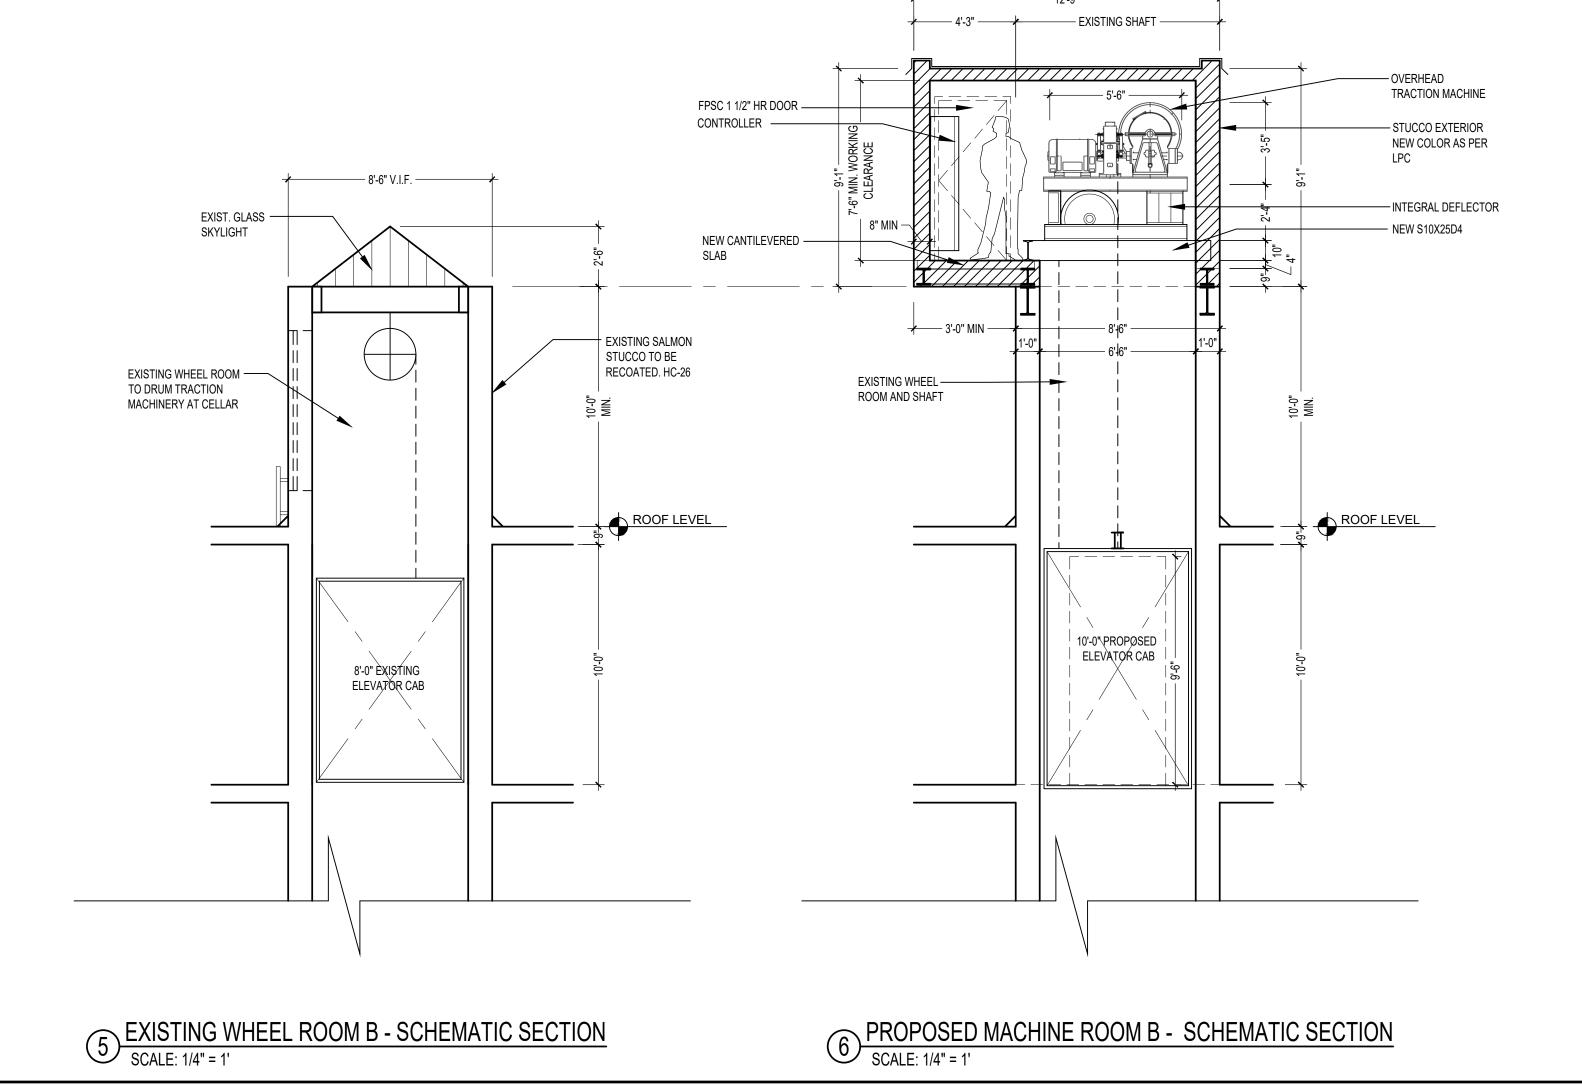

## ELEVATOR EXTENSION, 315 CENTRAL PARK WEST, NEW YORK, N.Y. 10025

CENTRAL PARK

3 SITE PLAN
SCALE: 1/32" = 1'-0"

4 AXONOMETRIC DIAGRAM SCALE: N.T.S.

| EXISTING WATER TOWER<br>SUPPORTED ON STEEL 'I' BEA | MS-     |       |      |       |     |       |        | STUCCO TO MATO<br>STUCCO @ WHEE               | LROOM            |
|----------------------------------------------------|---------|-------|------|-------|-----|-------|--------|-----------------------------------------------|------------------|
| AREA C                                             | DF WORK |       |      | 10 OC |     |       | 10-0-0 | BELOW ELEVATOR<br>ROOM EXTENSION  AREA OF WOR | N                |
|                                                    | 0 0     | 00000 | 0000 |       | 0 0 | 0 0 0 | 0000   | 000000                                        |                  |
| EXIST'G 12th FLR.                                  |         |       | /    | /     |     | /     |        |                                               |                  |
| EXIST'G 11th FLR.                                  |         | / / / |      | /     |     | /     | / / /  |                                               |                  |
| EXIST'G 10th FLR.                                  |         |       | /    | /     |     | /     |        |                                               |                  |
| EXIST'G 9th FLR.                                   |         |       |      | /     |     | /     |        |                                               |                  |
| EXIST'G 8th FLR.                                   |         |       |      | /     |     | /     |        |                                               |                  |
| EXIST'G 7th FLR.                                   |         |       |      | /     |     |       |        |                                               |                  |
| EXIST'G 6th FLR.                                   |         |       |      | /     |     | /     |        |                                               |                  |
| EXIST'G 5th FLR.                                   |         |       |      | /     |     | /     |        |                                               |                  |
| EXIST'G 4th FLR.                                   |         |       |      | /     |     | /     |        |                                               |                  |
| EXIST'G 3rd FLR.                                   |         |       | /    | /     |     | /     |        |                                               |                  |
| EXIST'G 2nd FLR.                                   |         |       |      | /     |     | /     |        |                                               |                  |
| EXIST'G 1st FLR.                                   |         |       | /    | /     |     | /     |        |                                               |                  |
|                                                    |         | /     | /    |       |     |       | //     |                                               | WEST 91st STREET |