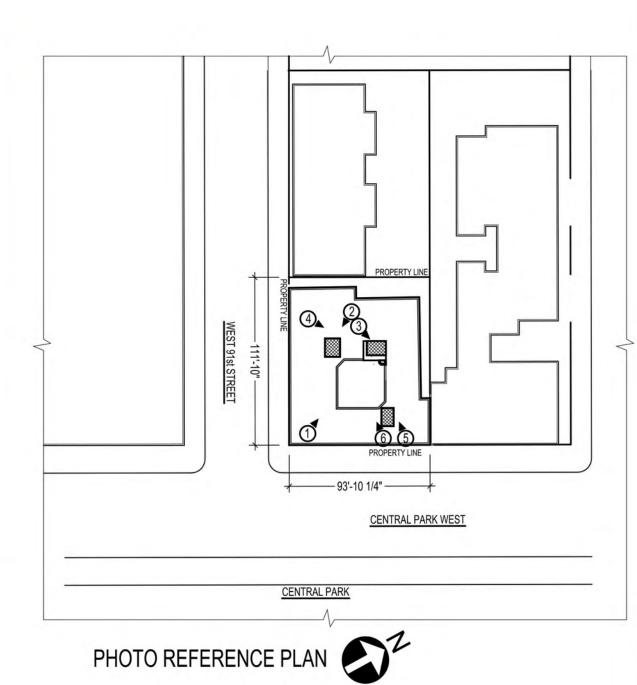

## ELEVATOR EXTENSION, 315 CENTRAL PARK WEST, NEW YORK, N.Y. 10025

CENTRAL PARK

3 SITE PLAN
SCALE: 1/32" = 1'-0"

4 AXONOMETRIC DIAGRAM SCALE: N.T.S.

| EXISTING WATER TOWER<br>SUPPORTED ON STEEL 'I' BEA | MS-     |       |      |       |     |       |        | STUCCO TO MATO<br>STUCCO @ WHEE               | LROOM            |
|----------------------------------------------------|---------|-------|------|-------|-----|-------|--------|-----------------------------------------------|------------------|
| AREA C                                             | DF WORK |       |      | 10 OC |     |       | 10-0-0 | BELOW ELEVATOR<br>ROOM EXTENSION  AREA OF WOR | N                |
|                                                    | 0 0     | 00000 | 0000 |       | 0 0 | 0 0 0 | 0000   | 000000                                        |                  |
| EXIST'G 12th FLR.                                  |         |       | /    | /     |     | /     |        |                                               |                  |
| EXIST'G 11th FLR.                                  |         | / / / |      | /     |     | /     | / / /  |                                               |                  |
| EXIST'G 10th FLR.                                  |         |       | /    | /     |     | /     |        |                                               |                  |
| EXIST'G 9th FLR.                                   |         |       |      | /     |     | /     |        |                                               |                  |
| EXIST'G 8th FLR.                                   |         |       |      | /     |     | /     |        |                                               |                  |
| EXIST'G 7th FLR.                                   |         |       |      | /     |     |       |        |                                               |                  |
| EXIST'G 6th FLR.                                   |         |       |      | /     |     | /     |        |                                               |                  |
| EXIST'G 5th FLR.                                   |         |       |      | /     |     | /     |        |                                               |                  |
| EXIST'G 4th FLR.                                   |         |       |      | /     |     | /     |        |                                               |                  |
| EXIST'G 3rd FLR.                                   |         |       | /    | /     |     | /     |        |                                               |                  |
| EXIST'G 2nd FLR.                                   |         |       |      | /     |     | /     |        |                                               |                  |
| EXIST'G 1st FLR.                                   |         |       | /    | /     |     | /     |        |                                               |                  |
|                                                    |         | /     | /    |       |     |       | //     |                                               | WEST 91st STREET |