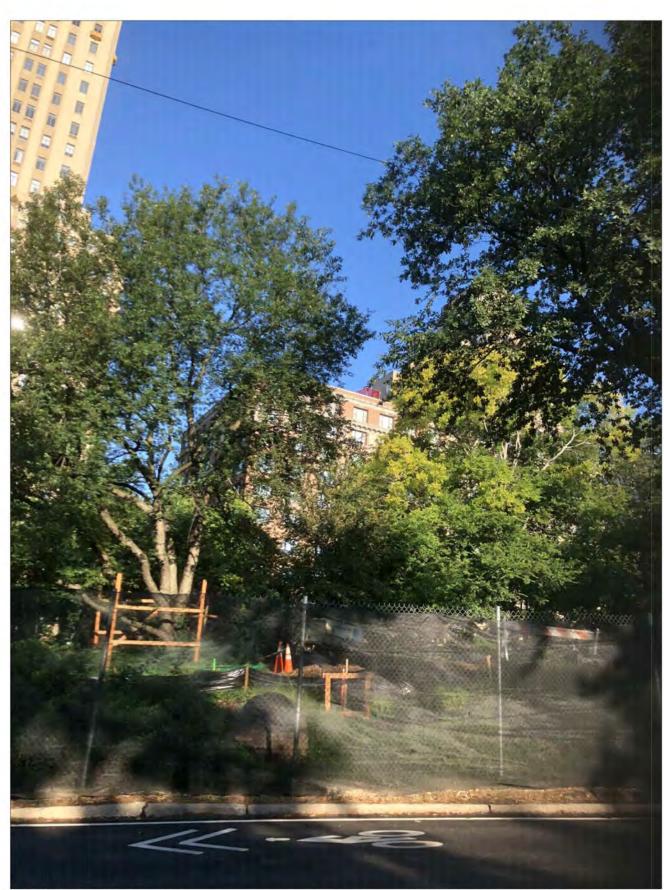

## PROPOSED ROOF PLAN

2 VIEW FROM 90TH STREET PARK ENTRY-VISIBLE

3 BLOW UP OF THE VISIBLE VIEW FROM 90TH STREET PARK ENTRY

4 INSIDE PARK-VISIBLE

5 INSIDE PARK DRIVE-VISIBLE

6 BLOW UP OF THE VISIBLE VIEW FROM INSIDE PARK DRIVE