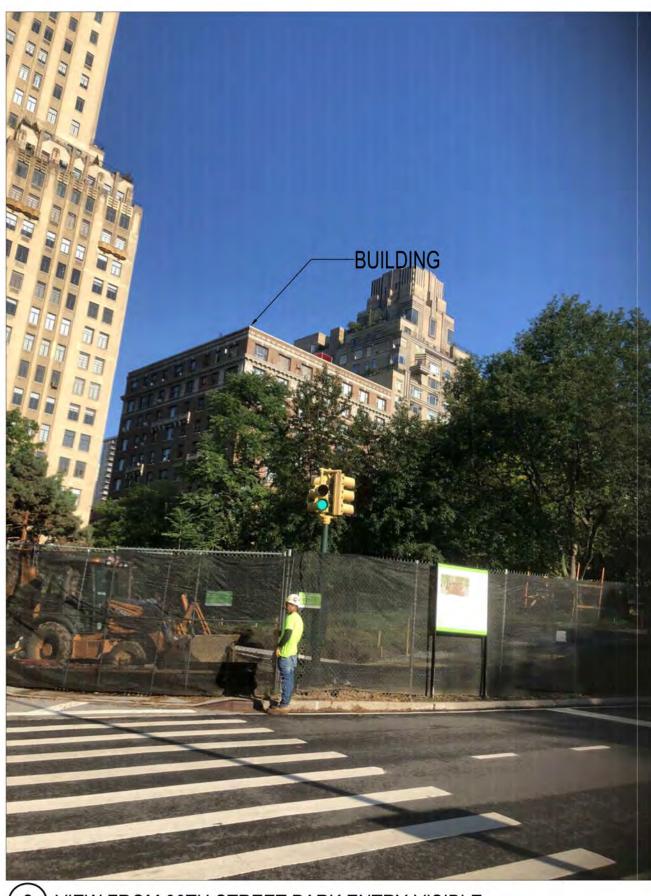

## PROPOSED ROOF PLAN

2 VIEW FROM 90TH STREET PARK ENTRY-VISIBLE

3 BLOW UP OF THE VISIBLE VIEW FROM 90TH STREET PARK ENTRY

4 INSIDE PARK-VISIBLE

5 INSIDE PARK DRIVE-VISIBLE

6 BLOW UP OF THE VISIBLE VIEW FROM INSIDE PARK DRIVE