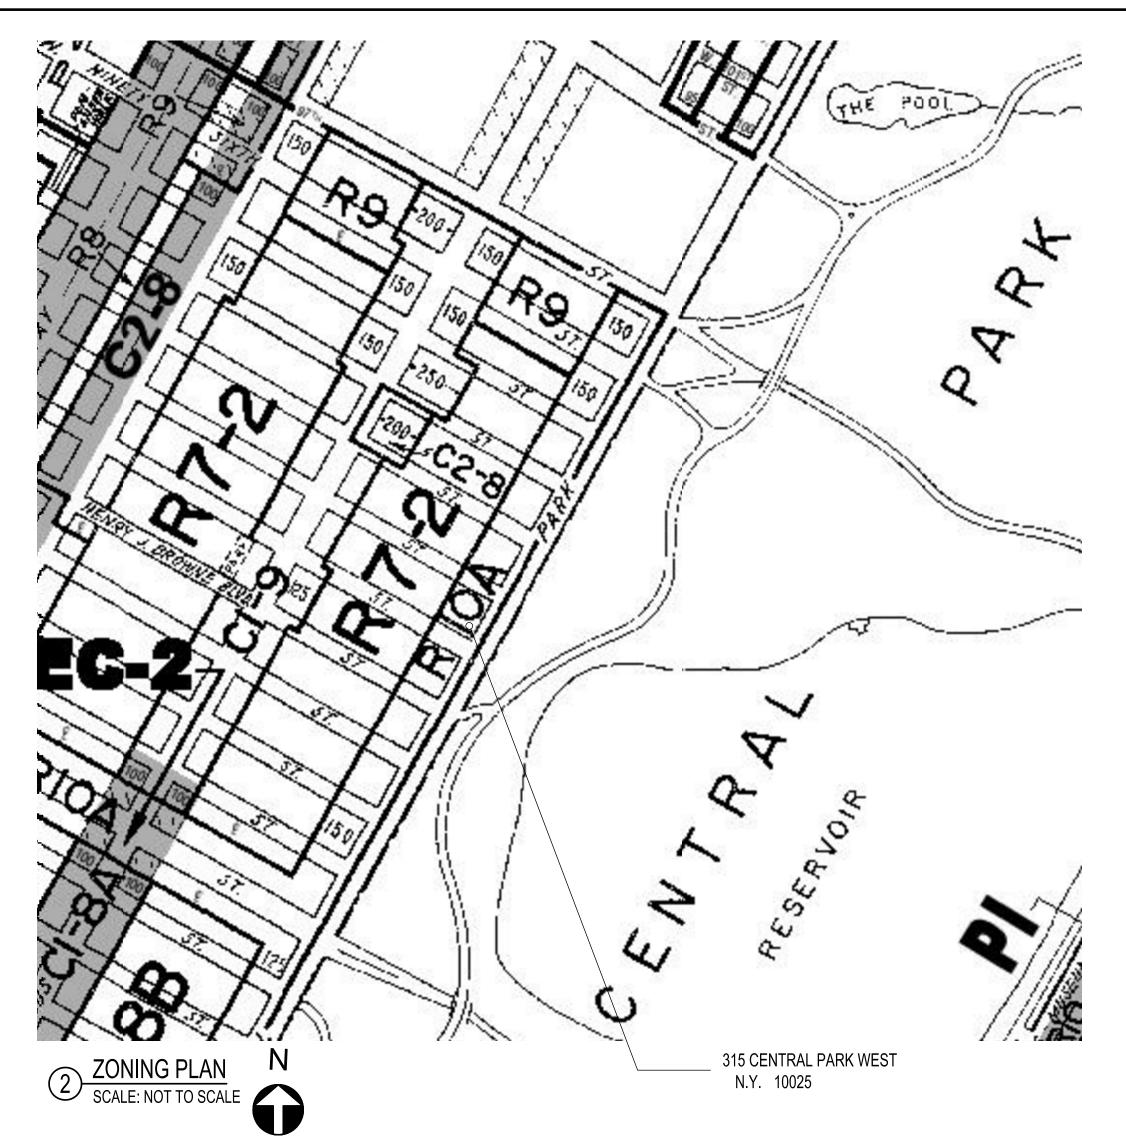

## ELEVATOR EXTENSION, 315 CENTRAL PARK WEST, NEW YORK, N.Y. 10025

CENTRAL PARK

3 SITE PLAN
SCALE: 1/32" = 1'-0"

4 AXONOMETRIC DIAGRAM SCALE: N.T.S.

| EXISTING WATER TOWER<br>SUPPORTED ON STEEL 'I' BEA | MS-     |       |      |       |     |       |        | STUCCO TO MATO<br>STUCCO @ WHEE               | LROOM            |
|----------------------------------------------------|---------|-------|------|-------|-----|-------|--------|-----------------------------------------------|------------------|
| AREA C                                             | DF WORK |       |      | 10 OC |     |       | 10-0-0 | BELOW ELEVATOR<br>ROOM EXTENSION  AREA OF WOR | N                |
|                                                    | 0 0     | 00000 | 0000 |       | 0 0 | 0 0 0 | 0000   | 000000                                        |                  |
| EXIST'G 12th FLR.                                  |         |       | /    | /     |     | /     |        |                                               |                  |
| EXIST'G 11th FLR.                                  |         | / / / |      | /     |     | /     | / / /  |                                               |                  |
| EXIST'G 10th FLR.                                  |         |       | /    | /     |     | /     |        |                                               |                  |
| EXIST'G 9th FLR.                                   |         |       |      | /     |     | /     |        |                                               |                  |
| EXIST'G 8th FLR.                                   |         |       |      | /     |     | /     |        |                                               |                  |
| EXIST'G 7th FLR.                                   |         |       |      | /     |     |       |        |                                               |                  |
| EXIST'G 6th FLR.                                   |         |       |      | /     |     | /     |        |                                               |                  |
| EXIST'G 5th FLR.                                   |         |       |      | /     |     | /     |        |                                               |                  |
| EXIST'G 4th FLR.                                   |         |       |      | /     |     | /     |        |                                               |                  |
| EXIST'G 3rd FLR.                                   |         |       | /    | /     |     | /     |        |                                               |                  |
| EXIST'G 2nd FLR.                                   |         |       |      | /     |     | /     |        |                                               |                  |
| EXIST'G 1st FLR.                                   |         |       | /    | /     |     | /     |        |                                               |                  |
|                                                    |         | /     | /    |       |     |       | //     |                                               | WEST 91st STREET |