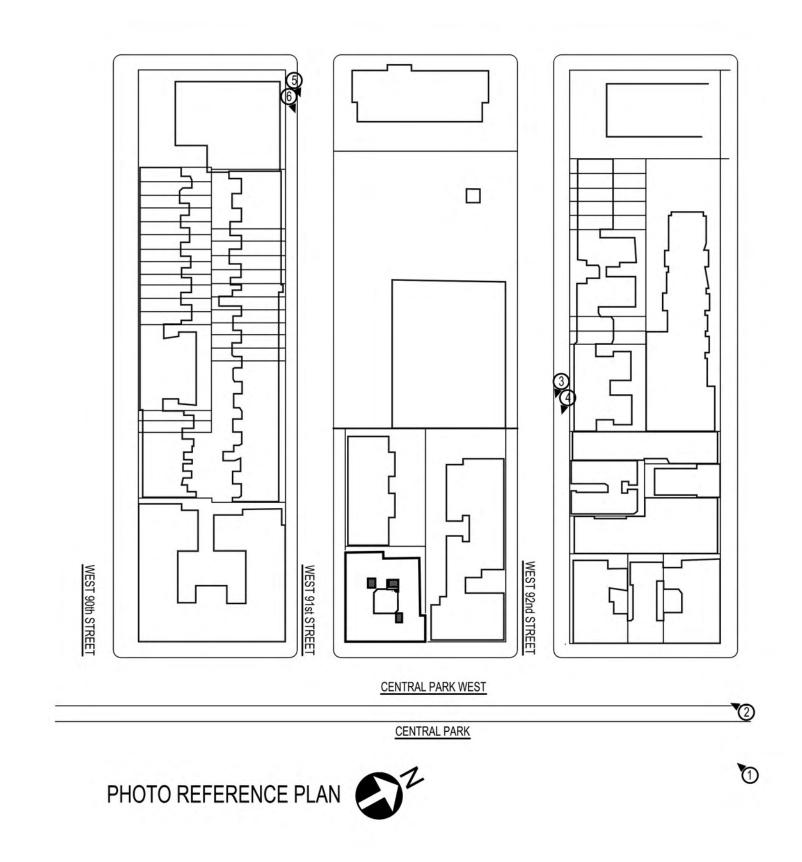

## ELEVATOR EXTENSION, 315 CENTRAL PARK WEST, NEW YORK, N.Y. 10025

CENTRAL PARK

3 SITE PLAN
SCALE: 1/32" = 1'-0"

4 AXONOMETRIC DIAGRAM SCALE: N.T.S.

| EXISTING WATER TOWER<br>SUPPORTED ON STEEL 'I' BEA | MS-     |       |      |       |     |       |        | STUCCO TO MATO<br>STUCCO @ WHEE               | LROOM            |
|----------------------------------------------------|---------|-------|------|-------|-----|-------|--------|-----------------------------------------------|------------------|
| AREA C                                             | DF WORK |       |      | 10 OC |     |       | 10-0-0 | BELOW ELEVATOR<br>ROOM EXTENSION  AREA OF WOR | N                |
|                                                    | 0 0     | 00000 | 0000 |       | 0 0 | 0 0 0 | 0000   | 000000                                        |                  |
| EXIST'G 12th FLR.                                  |         |       | /    | /     |     | /     |        |                                               |                  |
| EXIST'G 11th FLR.                                  |         | / / / |      | /     |     | /     | / / /  |                                               |                  |
| EXIST'G 10th FLR.                                  |         |       | /    | /     |     | /     |        |                                               |                  |
| EXIST'G 9th FLR.                                   |         |       |      | /     |     | /     |        |                                               |                  |
| EXIST'G 8th FLR.                                   |         |       |      | /     |     | /     |        |                                               |                  |
| EXIST'G 7th FLR.                                   |         |       |      | /     |     |       |        |                                               |                  |
| EXIST'G 6th FLR.                                   |         |       |      | /     |     | /     |        |                                               |                  |
| EXIST'G 5th FLR.                                   |         |       |      | /     |     | /     |        |                                               |                  |
| EXIST'G 4th FLR.                                   |         |       |      | /     |     | /     |        |                                               |                  |
| EXIST'G 3rd FLR.                                   |         |       | /    | /     |     | /     |        |                                               |                  |
| EXIST'G 2nd FLR.                                   |         |       |      | /     |     | /     |        |                                               |                  |
| EXIST'G 1st FLR.                                   |         |       | /    | /     |     | /     |        |                                               |                  |
|                                                    |         | /     | /    |       |     |       | //     |                                               | WEST 91st STREET |