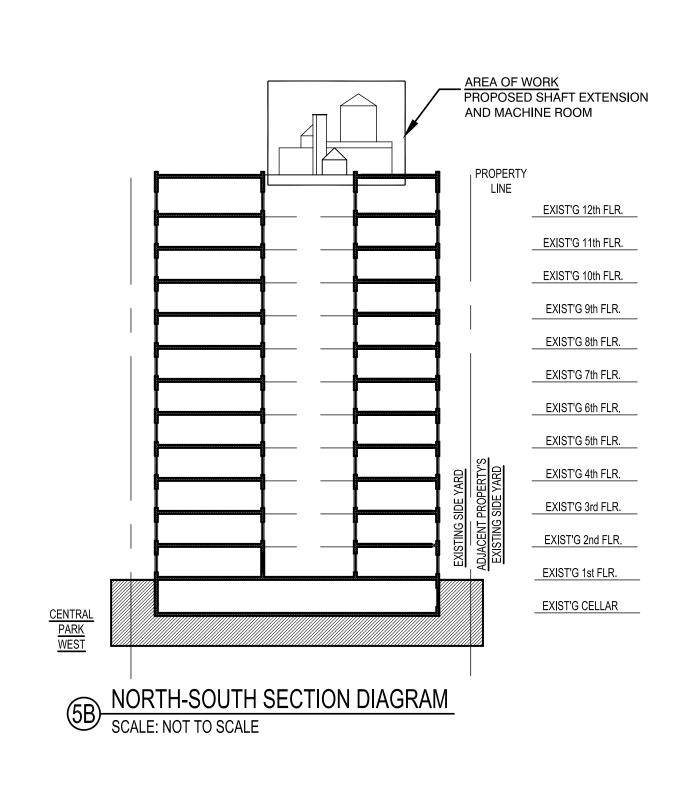

## ELEVATOR EXTENSION, 315 CENTRAL PARK WEST, NEW YORK, N.Y. 10025

CENTRAL PARK

3 SITE PLAN
SCALE: 1/32" = 1'-0"

4 AXONOMETRIC DIAGRAM SCALE: N.T.S.

| EXISTING WATER TOWER<br>SUPPORTED ON STEEL 'I' BEA | MS-     |       |      |       |     |       |        | STUCCO TO MATO<br>STUCCO @ WHEE               | LROOM            |
|----------------------------------------------------|---------|-------|------|-------|-----|-------|--------|-----------------------------------------------|------------------|
| AREA C                                             | DF WORK |       |      | 10 OC |     |       | 10-0-0 | BELOW ELEVATOR<br>ROOM EXTENSION  AREA OF WOR | N                |
|                                                    | 0 0     | 00000 | 0000 |       | 0 0 | 0 0 0 | 0000   | 000000                                        |                  |
| EXIST'G 12th FLR.                                  |         |       | /    | /     |     | /     |        |                                               |                  |
| EXIST'G 11th FLR.                                  |         | / / / |      | /     |     | /     | / / /  |                                               |                  |
| EXIST'G 10th FLR.                                  |         |       | /    | /     |     | /     |        |                                               |                  |
| EXIST'G 9th FLR.                                   |         |       |      | /     |     | /     |        |                                               |                  |
| EXIST'G 8th FLR.                                   |         |       |      | /     |     | /     |        |                                               |                  |
| EXIST'G 7th FLR.                                   |         |       |      | /     |     |       |        |                                               |                  |
| EXIST'G 6th FLR.                                   |         |       |      | /     |     | /     |        |                                               |                  |
| EXIST'G 5th FLR.                                   |         |       |      | /     |     | /     |        |                                               |                  |
| EXIST'G 4th FLR.                                   |         |       |      | /     |     | /     |        |                                               |                  |
| EXIST'G 3rd FLR.                                   |         |       | /    | /     |     | /     |        |                                               |                  |
| EXIST'G 2nd FLR.                                   |         |       |      | /     |     | /     |        |                                               |                  |
| EXIST'G 1st FLR.                                   |         |       | /    | /     |     | /     |        |                                               |                  |
|                                                    |         | /     | /    |       |     |       | //     |                                               | WEST 91st STREET |