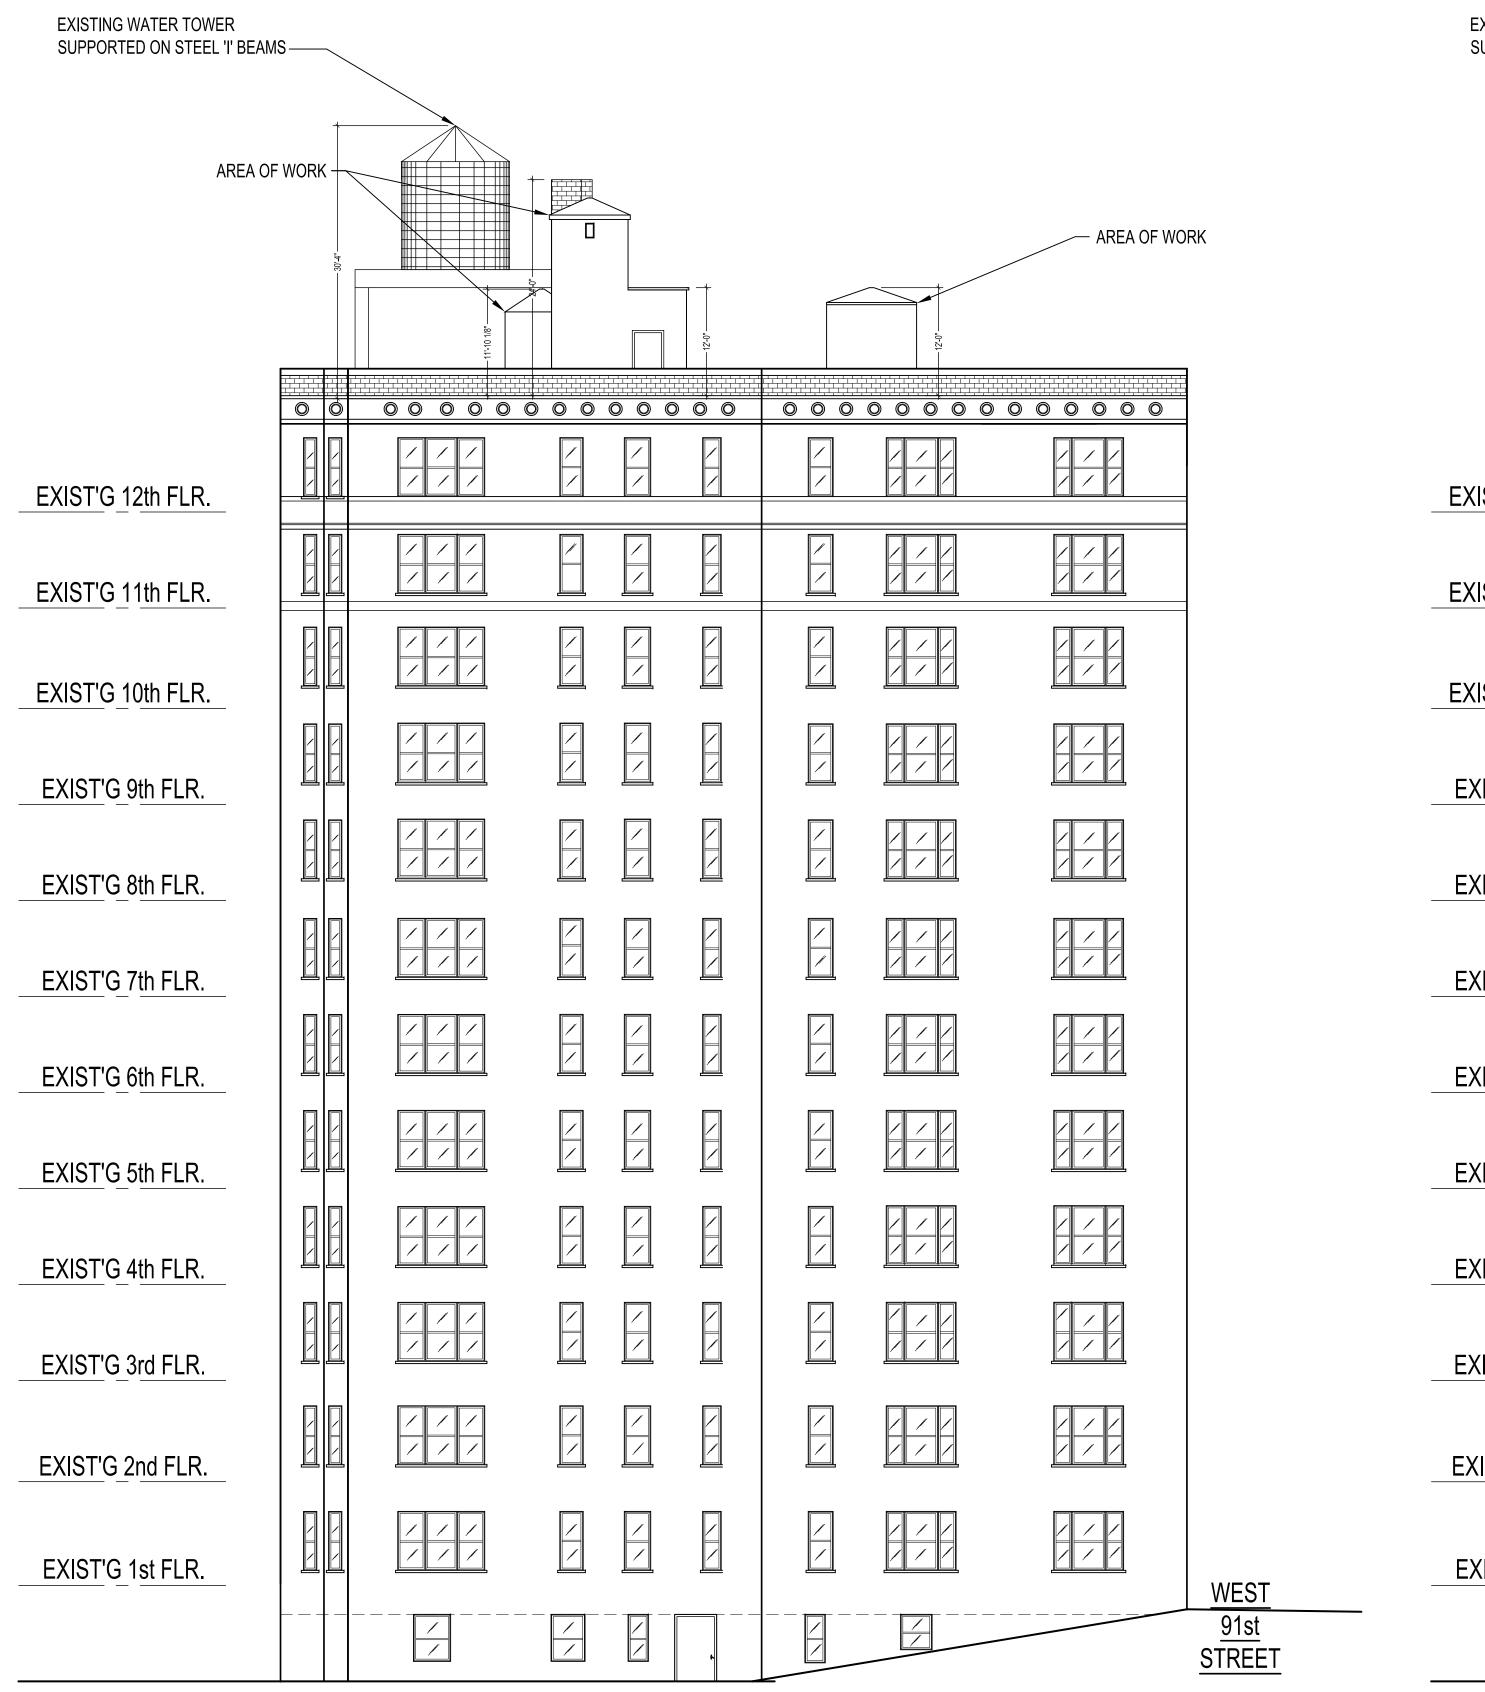

## ELEVATOR EXTENSION, 315 CENTRAL PARK WEST, NEW YORK, N.Y. 10025

CENTRAL PARK

3 SITE PLAN
SCALE: 1/32" = 1'-0"

4 AXONOMETRIC DIAGRAM SCALE: N.T.S.

| EXISTING WATER TOWER<br>SUPPORTED ON STEEL 'I' BEA | MS-     |       |      |       |     |       |        | STUCCO TO MATO<br>STUCCO @ WHEE               | LROOM            |
|----------------------------------------------------|---------|-------|------|-------|-----|-------|--------|-----------------------------------------------|------------------|
| AREA C                                             | DF WORK |       |      | 10 OC |     |       | 10-0-0 | BELOW ELEVATOR<br>ROOM EXTENSION  AREA OF WOR | N                |
|                                                    | 0 0     | 00000 | 0000 |       | 0 0 | 0 0 0 | 0000   | 000000                                        |                  |
| EXIST'G 12th FLR.                                  |         |       | /    | /     |     | /     |        |                                               |                  |
| EXIST'G 11th FLR.                                  |         | / / / |      | /     |     | /     | / / /  |                                               |                  |
| EXIST'G 10th FLR.                                  |         |       | /    | /     |     | /     |        |                                               |                  |
| EXIST'G 9th FLR.                                   |         |       |      | /     |     | /     |        |                                               |                  |
| EXIST'G 8th FLR.                                   |         |       |      | /     |     | /     |        |                                               |                  |
| EXIST'G 7th FLR.                                   |         |       |      | /     |     |       |        |                                               |                  |
| EXIST'G 6th FLR.                                   |         |       |      | /     |     | /     |        |                                               |                  |
| EXIST'G 5th FLR.                                   |         |       |      | /     |     | /     |        |                                               |                  |
| EXIST'G 4th FLR.                                   |         |       |      | /     |     | /     |        |                                               |                  |
| EXIST'G 3rd FLR.                                   |         |       | /    | /     |     | /     |        |                                               |                  |
| EXIST'G 2nd FLR.                                   |         |       |      | /     |     | /     |        |                                               |                  |
| EXIST'G 1st FLR.                                   |         |       | /    | /     |     | /     |        |                                               |                  |
|                                                    |         | /     | /    |       |     |       | //     |                                               | WEST 91st STREET |