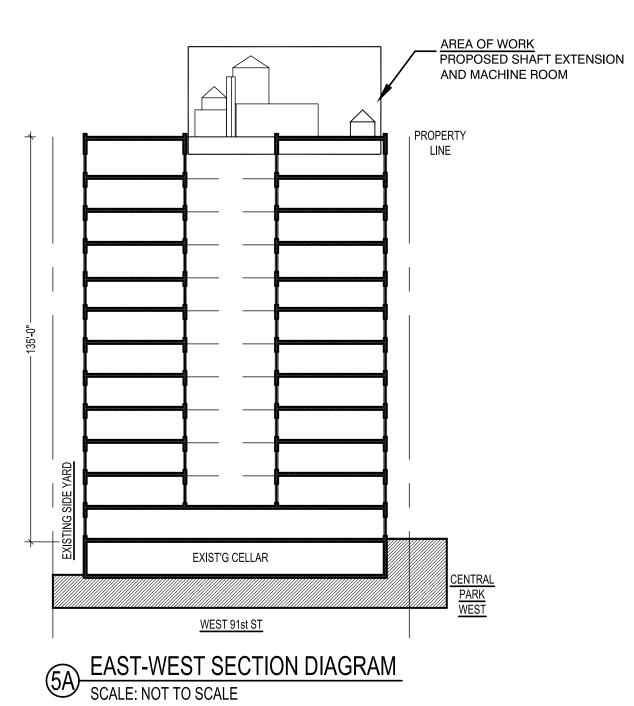

## ELEVATOR EXTENSION, 315 CENTRAL PARK WEST, NEW YORK, N.Y. 10025

CENTRAL PARK

3 SITE PLAN
SCALE: 1/32" = 1'-0"

4 AXONOMETRIC DIAGRAM SCALE: N.T.S.

| EXISTING WATER TOWER<br>SUPPORTED ON STEEL 'I' BEA | MS-     |       |      |       |     |       |        | STUCCO TO MATO<br>STUCCO @ WHEE               | LROOM            |
|----------------------------------------------------|---------|-------|------|-------|-----|-------|--------|-----------------------------------------------|------------------|
| AREA C                                             | DF WORK |       |      | 10 OC |     |       | 10-0-0 | BELOW ELEVATOR<br>ROOM EXTENSION  AREA OF WOR | N                |
|                                                    | 0 0     | 00000 | 0000 |       | 0 0 | 0 0 0 | 0000   | 000000                                        |                  |
| EXIST'G 12th FLR.                                  |         |       | /    | /     |     | /     |        |                                               |                  |
| EXIST'G 11th FLR.                                  |         | / / / |      | /     |     | /     | / / /  |                                               |                  |
| EXIST'G 10th FLR.                                  |         |       | /    | /     |     | /     |        |                                               |                  |
| EXIST'G 9th FLR.                                   |         |       |      | /     |     | /     |        |                                               |                  |
| EXIST'G 8th FLR.                                   |         |       |      | /     |     | /     |        |                                               |                  |
| EXIST'G 7th FLR.                                   |         |       |      | /     |     |       |        |                                               |                  |
| EXIST'G 6th FLR.                                   |         |       |      | /     |     | /     |        |                                               |                  |
| EXIST'G 5th FLR.                                   |         |       |      | /     |     | /     |        |                                               |                  |
| EXIST'G 4th FLR.                                   |         |       |      | /     |     | /     |        |                                               |                  |
| EXIST'G 3rd FLR.                                   |         |       | /    | /     |     | /     |        |                                               |                  |
| EXIST'G 2nd FLR.                                   |         |       |      | /     |     | /     |        |                                               |                  |
| EXIST'G 1st FLR.                                   |         |       | /    | /     |     | /     |        |                                               |                  |
|                                                    |         | /     | /    |       |     |       | //     |                                               | WEST 91st STREET |