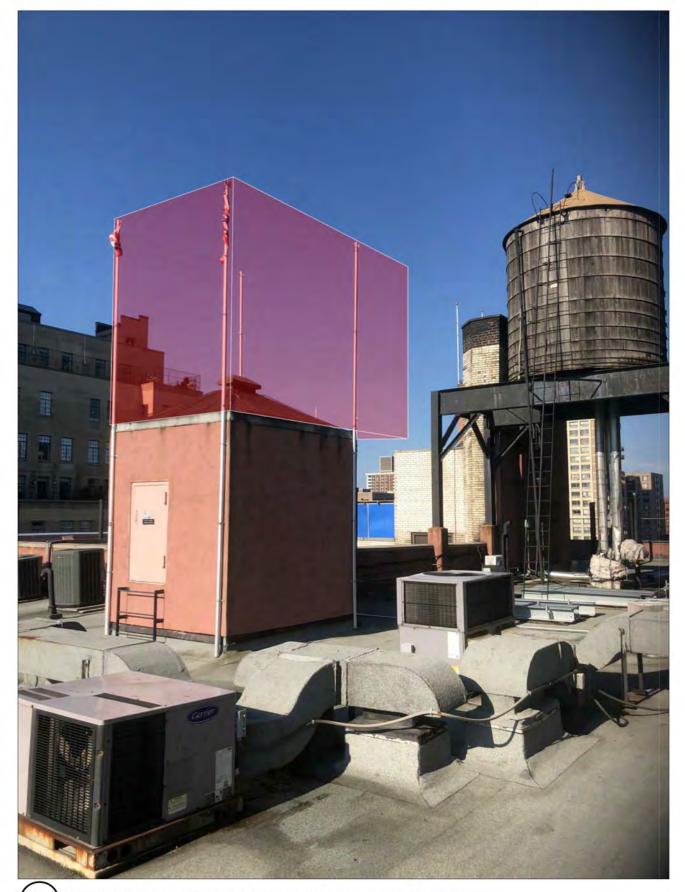

5 VIEW FROM 91ST & COLUMBUS AVENUE- VISIBLE

6 BLOW UP OF THE VISIBLE VIEW FROM COLUMBUS AVENUE

1 AT ROOF SOUTH LOOKING NORTH AT ELEVATOR BULKHEAD

2 AT ROOF SW PASSENGER ELEVATOR BULKHEAD & PROPOSED EXTENSION