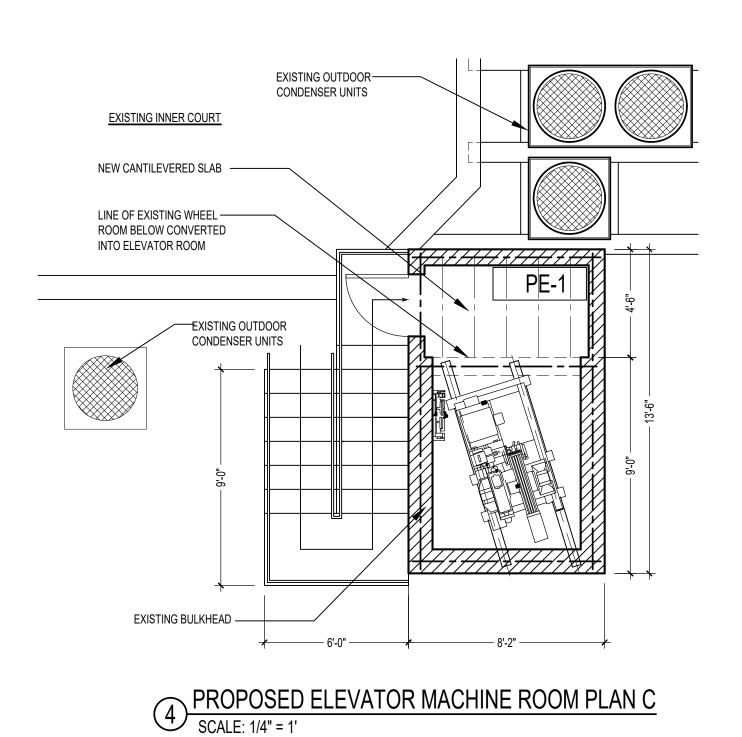

## PROPOSED ROOF PLAN

2 VIEW FROM 90TH STREET PARK ENTRY-VISIBLE

3 BLOW UP OF THE VISIBLE VIEW FROM 90TH STREET PARK ENTRY

4 INSIDE PARK-VISIBLE

5 INSIDE PARK DRIVE-VISIBLE

6 BLOW UP OF THE VISIBLE VIEW FROM INSIDE PARK DRIVE