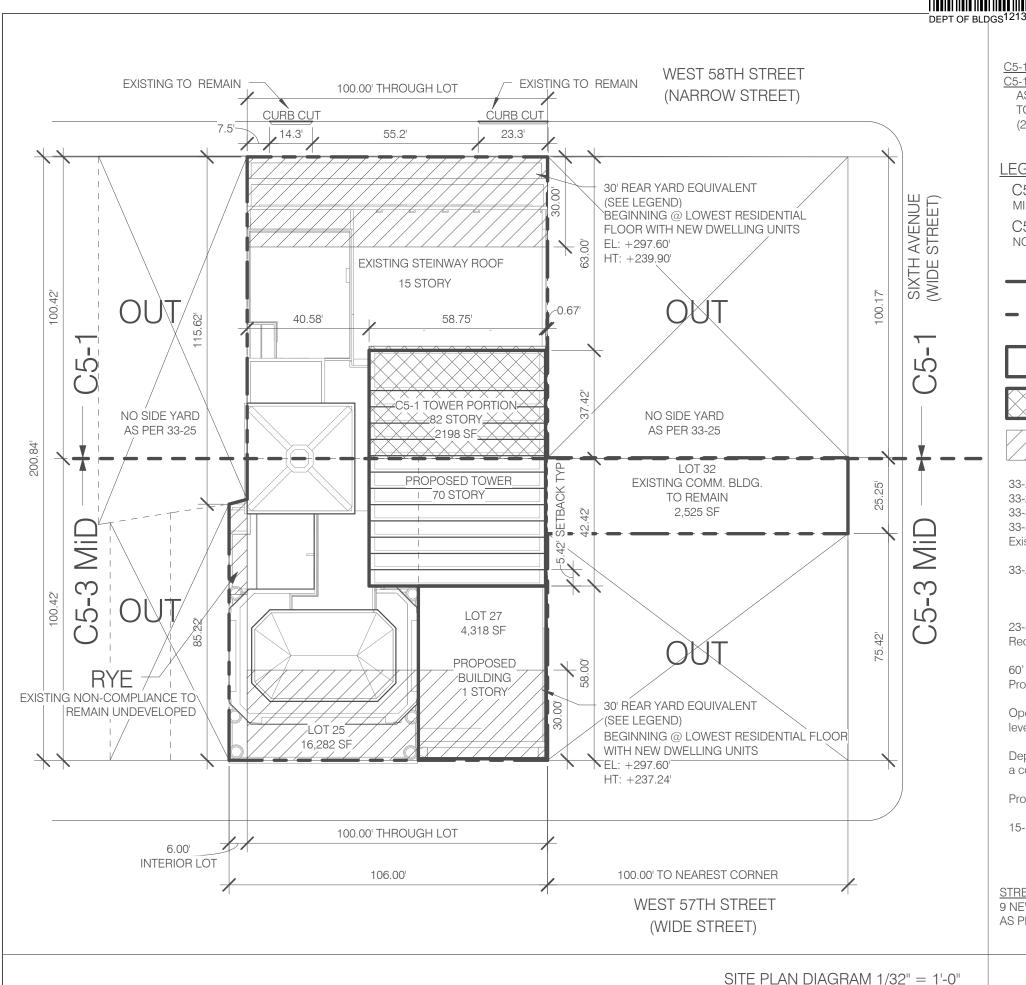

ZD1 Sheet <u>1</u> of <u>1</u>

4 Proposed Floor Area Required for all applications. One Use Group per line.

|              | Building Code Gross  |           | Zoning Floor Area (sq. ft.) |                    |   |               |      |
|--------------|----------------------|-----------|-----------------------------|--------------------|---|---------------|------|
| Floor Number | Floor Area (sq. ft.) | Use Group | Residential                 | Community Facility |   | Manufacturing | FAR  |
| 07MEZ        |                      | RES       | 792                         | 0                  | 0 |               | 0.03 |
| 08           | 17,599               | RES       | 0                           | 0                  | 0 |               | 0    |
| 09           | 17,537               | RES       | 8,854                       | 0                  | 0 |               | 0.38 |
| 10           | 16,564               | RES       | 8,014                       | 0                  | 0 |               | 0.35 |
| 11           | 16,675               | RES       | 8,010                       | 0                  | 0 |               | 0.35 |
| 11MEZ        | İ                    | RES       | 1,376                       | 0                  | 0 |               | 0.06 |
| 12           | 16,602               | RES       | 16,602                      | 0                  | 0 |               | 0.72 |
| 13           | 14,611               | RES       | 6,518                       | 0                  | 0 |               | 0.28 |
| 14           | 14,371               | RES       | 6,380                       | 0                  | 0 |               | 0.28 |
| 15           | 9,026                | MECH      | 0                           | 0                  | 0 |               | 0    |
| 15           | 5,261                | RES       | 2,299                       | 0                  | 0 |               | 0.10 |
| 16           | 9,933                | RES       | 5,490                       | 0                  | 0 |               | 0.24 |
| 17           | 6,163                | RES       | 1,116                       | 0                  | 0 |               | .05  |
| 18           | 5,705                | MECH      | 0                           | 0                  | 0 |               | 0    |
| 19           | 4,492                | RES       | 3,994                       | 0                  | 0 |               | 0.17 |
| 20           | 4,492                | RES       | 3,994                       | 0                  | 0 |               | 0.17 |
| 21           | 4,492                | RES       | 3,994                       | 0                  | 0 |               | 0.17 |
| 22           | 4,492                | RES       | 3,994                       | 0                  | 0 |               | 0.17 |
| 23           | 4,492                | RES       | 3,994                       | 0                  | 0 |               | 0.17 |
| 24           | 4,492                | RES       | 3,994                       | 0                  | 0 |               | 0.17 |
| 25           | 4,492                | RES       | 3,994                       | 0                  | 0 |               | 0.17 |
| 26           | 4,492                | RES       | 3,994                       | 0                  | 0 |               | 0.17 |
| 27           | 4,492                | RES       | 3,994                       | 0                  | 0 |               | 0.17 |
| 28           | 4,492                | RES       | 3,994                       | 0                  | 0 |               | 0.17 |
| 29           | 4,492                | RES       | 3,972                       | 0                  | 0 |               | 0.17 |
| 30           | 4,492                | RES       | 3,972                       | 0                  | 0 |               | 0.17 |
| 31           | 4,492                | RES       | 3,972                       | 0                  | 0 |               | 0.17 |
| 32           | 4,492                | RES       | 3,972                       | 0                  | 0 |               | 0.17 |
| 33           | 4,492                | RES       | 3,972                       | 0                  | 0 |               | 0.17 |
| Totals       |                      |           |                             |                    |   |               |      |

ZD1 Sheet <u>1</u> of <u>1</u>

4 Proposed Floor Area Required for all applications. One Use Group per line.

|              | Building Code Gross  |           | Zoning Floor Area (sq. ft.) |                    |   |               |      |
|--------------|----------------------|-----------|-----------------------------|--------------------|---|---------------|------|
| Floor Number | Floor Area (sq. ft.) | Use Group | Residential                 | Community Facility |   | Manufacturing | FAR  |
| 47           | 4,183                | RES       | 3,672                       | 0                  | 0 |               | 0.16 |
| 48           | 4,183                | RES       | 3,672                       | 0                  | 0 |               | 0.16 |
| 49           | 4,183                | RES       | 3,672                       | 0                  | 0 |               | 0.16 |
| 50           | 4,183                | RES       | 3,672                       | 0                  | 0 |               | 0.16 |
| 51           | 4,183                | RES       | 3,672                       | 0                  | 0 |               | 0.16 |
| 52           | 4,183                | RES       | 3,672                       | 0                  | 0 |               | 0.16 |
| 53           | 4,183                | RES       | 3,672                       | 0                  | 0 |               | 0.16 |
| 54           | 4,183                | RES       | 3,692                       | 0                  | 0 |               | 0.16 |
| 55           | 4,183                | RES       | 2,545                       | 0                  | 0 |               | 0.11 |
| 56           | 4,183                | MECH      | 0                           | 0                  | 0 |               | 0    |
| 57           | 4,183                | MECH      | 0                           | 0                  | 0 |               | 0    |
| 58           | 3,873                | RES       | 3,454                       | 0                  | 0 |               | 0.15 |
| 59           | 3,873                | RES       | 3,454                       | 0                  | 0 |               | 0.15 |
| 60           | 3,873                | RES       | 3,454                       | 0                  | 0 |               | 0.15 |
| 61           | 3,873                | RES       | 3,454                       | 0                  | 0 |               | 0.15 |
| 62           | 3,873                | RES       | 3,454                       | 0                  | 0 |               | 0.15 |
| 63           | 3,873                | RES       | 3,454                       | 0                  | 0 |               | 0.15 |
| 64           | 3,873                | RES       | 3,454                       | 0                  | 0 |               | 0.15 |
| 65           | 3,874                | MECH      | 0                           | 0                  | 0 |               | 0    |
| 66           | 3,565                | RES       | 3,179                       | 0                  | 0 |               | 0.14 |
| 67           | 3,565                | RES       | 3,125                       | 0                  | 0 |               | 0.14 |
| 68           | 3,565                | RES       | 3,179                       | 0                  | 0 |               | 0.14 |
| 69           | 3,565                | RES       | 3,125                       | 0                  | 0 |               | 0.14 |
| 70           | 3,256                | RES       | 2,887                       | 0                  | 0 |               | 0.12 |
| 71           | 3,256                | RES       | 2,864                       | 0                  | 0 |               | .12  |
| 72           | 3,256                | RES       | 2,887                       | 0                  | 0 |               | .12  |
| 73           | 3,256                | RES       | 2,864                       | 0                  | 0 |               | .12  |
| 74           | 2,947                | RES       | 2,591                       | 0                  | 0 |               | .11  |
| 75           | 2,947                | RES       | 2,563                       | 0                  | 0 |               | .11  |
| Totals       |                      |           |                             |                    |   |               |      |

| ZD1 | Sheet | 1 | of | 1 |
|-----|-------|---|----|---|
|     |       |   |    |   |

4 Proposed Floor Area Required for all applications. One Use Group per line.

|              | Building Code Gross                         |           | Zoning Floor Area (sq. ft.) |                    |            |               |       |
|--------------|---------------------------------------------|-----------|-----------------------------|--------------------|------------|---------------|-------|
| Floor Number | Building Code Gross<br>Floor Area (sq. ft.) | Use Group | Residential                 | Community Facility | Commercial | Manufacturing | FAR   |
|              |                                             |           |                             |                    |            |               |       |
|              |                                             |           |                             |                    |            |               |       |
|              |                                             |           |                             |                    |            |               |       |
|              |                                             |           |                             |                    |            |               |       |
|              |                                             |           |                             |                    |            |               |       |
|              |                                             |           |                             |                    |            |               |       |
|              |                                             |           |                             |                    |            |               |       |
|              |                                             |           |                             |                    |            |               |       |
|              |                                             |           |                             |                    |            |               |       |
|              |                                             |           |                             |                    |            |               |       |
|              |                                             |           |                             |                    |            |               |       |
|              |                                             |           |                             |                    |            |               |       |
|              |                                             |           |                             |                    |            |               |       |
|              |                                             |           |                             |                    |            |               |       |
|              |                                             |           |                             |                    |            |               |       |
|              |                                             |           |                             |                    |            |               |       |
|              |                                             |           |                             |                    |            |               |       |
|              |                                             |           |                             |                    |            |               |       |
|              |                                             |           |                             |                    |            |               |       |
|              |                                             |           |                             |                    |            |               |       |
|              |                                             |           |                             |                    |            |               |       |
|              |                                             |           |                             |                    |            |               |       |
|              |                                             |           |                             |                    |            |               |       |
|              |                                             |           |                             |                    |            |               |       |
|              |                                             |           |                             |                    |            |               |       |
|              |                                             |           |                             |                    |            |               |       |
|              |                                             |           |                             |                    |            |               |       |
|              |                                             |           |                             |                    |            |               |       |
|              |                                             |           |                             |                    |            |               |       |
|              |                                             |           |                             |                    |            |               |       |
| Totals       | 572,348                                     |           | 261,037                     |                    | 43,000     |               | 13.86 |

| ZD1 Sheet <u>1</u> of <u>1</u> |  |
|--------------------------------|--|
|--------------------------------|--|

4 Proposed Floor Area Required for all applications. One Use Group per line.

|              | Building Code Gross  |           |             | Zoning Floor       | Area (sq. ft.) |               |       |
|--------------|----------------------|-----------|-------------|--------------------|----------------|---------------|-------|
| Floor Number | Floor Area (sq. ft.) | Use Group | Residential | Community Facility | Commercial     | Manufacturing | FAR   |
|              |                      |           |             |                    |                |               |       |
|              |                      |           |             |                    |                |               |       |
|              |                      |           |             |                    |                |               |       |
|              |                      |           |             |                    |                |               |       |
|              |                      |           |             |                    |                |               |       |
|              |                      |           |             |                    |                |               |       |
|              |                      |           |             |                    |                |               |       |
|              |                      |           |             |                    |                |               |       |
|              |                      |           |             |                    |                |               |       |
|              |                      |           |             |                    |                |               |       |
|              |                      |           |             |                    |                |               |       |
|              |                      |           |             |                    |                |               |       |
|              |                      |           |             |                    |                |               |       |
|              |                      |           |             |                    |                |               |       |
|              |                      |           |             |                    |                |               |       |
|              |                      |           |             |                    |                |               |       |
|              |                      |           |             |                    |                |               |       |
|              |                      |           |             |                    |                |               |       |
|              |                      |           |             |                    |                |               |       |
|              |                      |           |             |                    |                |               |       |
|              |                      |           |             |                    |                |               |       |
|              |                      |           |             |                    |                |               |       |
|              |                      |           |             |                    |                |               |       |
| LOT 32       | EXISTING BLDG        |           |             |                    |                |               |       |
| 1            | 2,450                |           |             |                    | 2,435          |               | .11   |
| 2            | 2,033                |           |             |                    | 2,000          |               | .09   |
| 3            | 2,083                |           |             |                    | 2,050          |               | .09   |
| 4            | 2,104                |           |             |                    | 2,071          |               | .09   |
| 5            | 2,211                |           |             |                    | 2,178          |               | .09   |
| Totals       | 583,229              |           | 261,037     |                    | 53,734         |               | 14.33 |