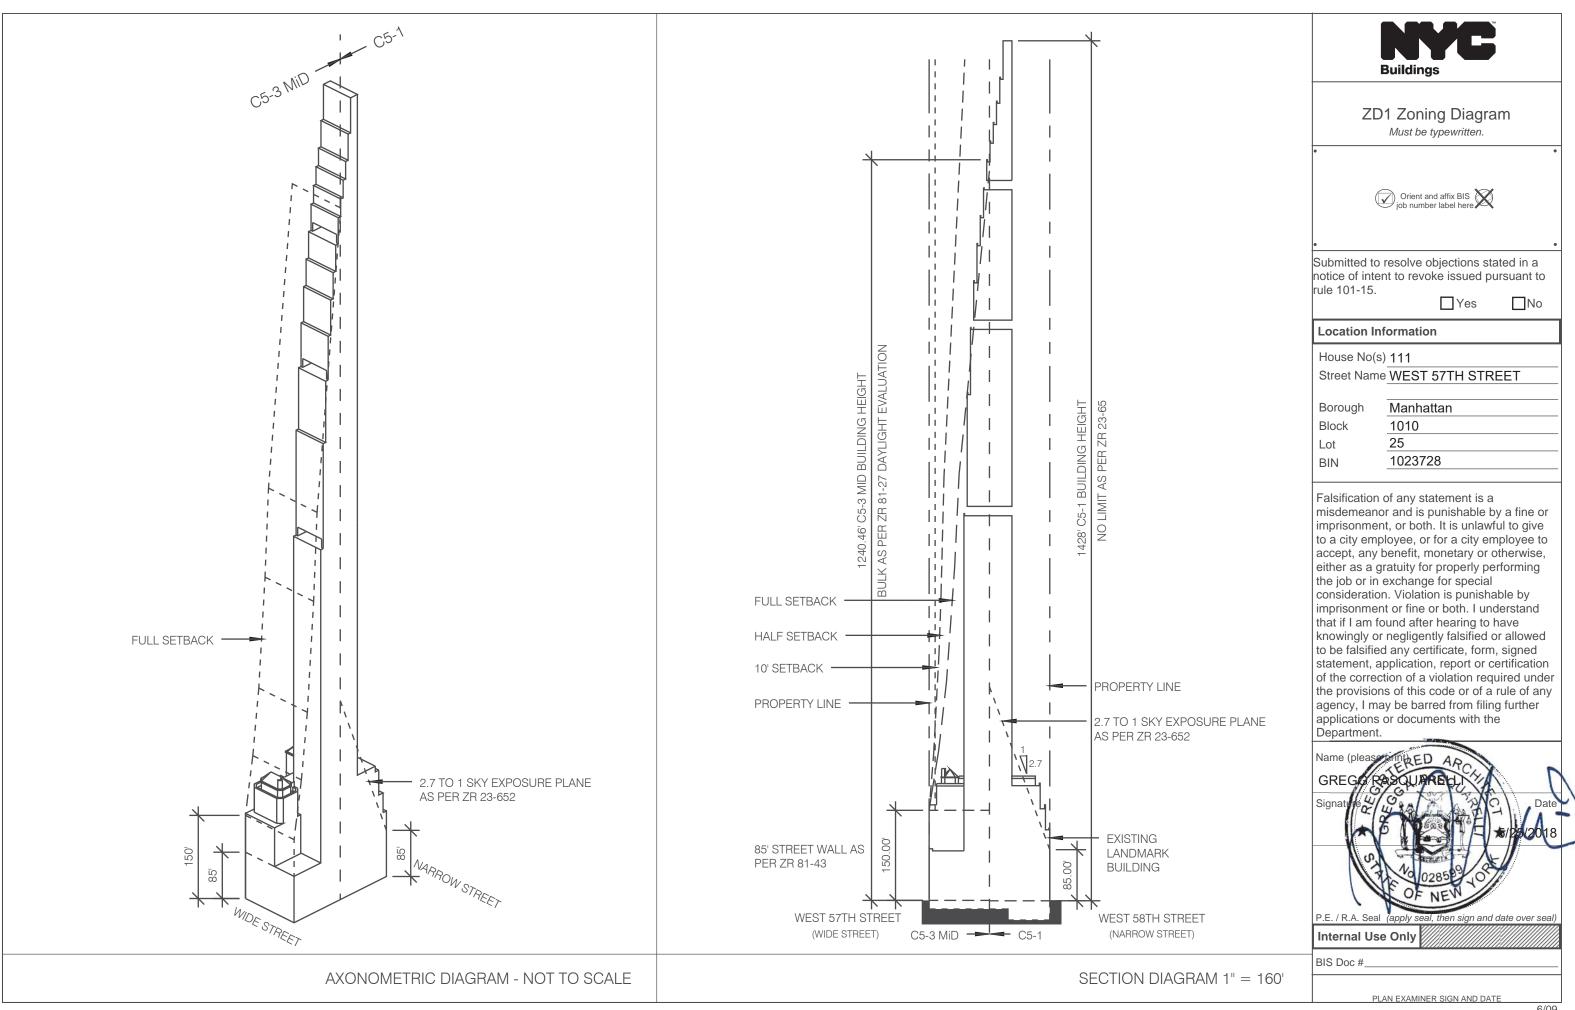

ZD1 Sheet <u>1</u> of <u>1</u>

4 Proposed Floor Area Required for all applications. One Use Group per line.

|              | Building Code Gross  |           | Zoning Floor Area (sq. ft.) |                    |   |               |      |
|--------------|----------------------|-----------|-----------------------------|--------------------|---|---------------|------|
| Floor Number | Floor Area (sq. ft.) | Use Group | Residential                 | Community Facility |   | Manufacturing | FAR  |
| 07MEZ        |                      | RES       | 792                         | 0                  | 0 |               | 0.03 |
| 08           | 17,599               | RES       | 0                           | 0                  | 0 |               | 0    |
| 09           | 17,537               | RES       | 8,854                       | 0                  | 0 |               | 0.38 |
| 10           | 16,564               | RES       | 8,014                       | 0                  | 0 |               | 0.35 |
| 11           | 16,675               | RES       | 8,010                       | 0                  | 0 |               | 0.35 |
| 11MEZ        | İ                    | RES       | 1,376                       | 0                  | 0 |               | 0.06 |
| 12           | 16,602               | RES       | 16,602                      | 0                  | 0 |               | 0.72 |
| 13           | 14,611               | RES       | 6,518                       | 0                  | 0 |               | 0.28 |
| 14           | 14,371               | RES       | 6,380                       | 0                  | 0 |               | 0.28 |
| 15           | 9,026                | MECH      | 0                           | 0                  | 0 |               | 0    |
| 15           | 5,261                | RES       | 2,299                       | 0                  | 0 |               | 0.10 |
| 16           | 9,933                | RES       | 5,490                       | 0                  | 0 |               | 0.24 |
| 17           | 6,163                | RES       | 1,116                       | 0                  | 0 |               | .05  |
| 18           | 5,705                | MECH      | 0                           | 0                  | 0 |               | 0    |
| 19           | 4,492                | RES       | 3,994                       | 0                  | 0 |               | 0.17 |
| 20           | 4,492                | RES       | 3,994                       | 0                  | 0 |               | 0.17 |
| 21           | 4,492                | RES       | 3,994                       | 0                  | 0 |               | 0.17 |
| 22           | 4,492                | RES       | 3,994                       | 0                  | 0 |               | 0.17 |
| 23           | 4,492                | RES       | 3,994                       | 0                  | 0 |               | 0.17 |
| 24           | 4,492                | RES       | 3,994                       | 0                  | 0 |               | 0.17 |
| 25           | 4,492                | RES       | 3,994                       | 0                  | 0 |               | 0.17 |
| 26           | 4,492                | RES       | 3,994                       | 0                  | 0 |               | 0.17 |
| 27           | 4,492                | RES       | 3,994                       | 0                  | 0 |               | 0.17 |
| 28           | 4,492                | RES       | 3,994                       | 0                  | 0 |               | 0.17 |
| 29           | 4,492                | RES       | 3,972                       | 0                  | 0 |               | 0.17 |
| 30           | 4,492                | RES       | 3,972                       | 0                  | 0 |               | 0.17 |
| 31           | 4,492                | RES       | 3,972                       | 0                  | 0 |               | 0.17 |
| 32           | 4,492                | RES       | 3,972                       | 0                  | 0 |               | 0.17 |
| 33           | 4,492                | RES       | 3,972                       | 0                  | 0 |               | 0.17 |
| Totals       |                      |           |                             |                    |   |               |      |

ZD1 Sheet <u>1</u> of <u>1</u>

4 Proposed Floor Area Required for all applications. One Use Group per line.

|              | Building Code Gross  |           | Zoning Floor Area (sq. ft.) |                    |   |               |      |
|--------------|----------------------|-----------|-----------------------------|--------------------|---|---------------|------|
| Floor Number | Floor Area (sq. ft.) | Use Group | Residential                 | Community Facility |   | Manufacturing | FAR  |
| 47           | 4,183                | RES       | 3,672                       | 0                  | 0 |               | 0.16 |
| 48           | 4,183                | RES       | 3,672                       | 0                  | 0 |               | 0.16 |
| 49           | 4,183                | RES       | 3,672                       | 0                  | 0 |               | 0.16 |
| 50           | 4,183                | RES       | 3,672                       | 0                  | 0 |               | 0.16 |
| 51           | 4,183                | RES       | 3,672                       | 0                  | 0 |               | 0.16 |
| 52           | 4,183                | RES       | 3,672                       | 0                  | 0 |               | 0.16 |
| 53           | 4,183                | RES       | 3,672                       | 0                  | 0 |               | 0.16 |
| 54           | 4,183                | RES       | 3,692                       | 0                  | 0 |               | 0.16 |
| 55           | 4,183                | RES       | 2,545                       | 0                  | 0 |               | 0.11 |
| 56           | 4,183                | MECH      | 0                           | 0                  | 0 |               | 0    |
| 57           | 4,183                | MECH      | 0                           | 0                  | 0 |               | 0    |
| 58           | 3,873                | RES       | 3,454                       | 0                  | 0 |               | 0.15 |
| 59           | 3,873                | RES       | 3,454                       | 0                  | 0 |               | 0.15 |
| 60           | 3,873                | RES       | 3,454                       | 0                  | 0 |               | 0.15 |
| 61           | 3,873                | RES       | 3,454                       | 0                  | 0 |               | 0.15 |
| 62           | 3,873                | RES       | 3,454                       | 0                  | 0 |               | 0.15 |
| 63           | 3,873                | RES       | 3,454                       | 0                  | 0 |               | 0.15 |
| 64           | 3,873                | RES       | 3,454                       | 0                  | 0 |               | 0.15 |
| 65           | 3,874                | MECH      | 0                           | 0                  | 0 |               | 0    |
| 66           | 3,565                | RES       | 3,179                       | 0                  | 0 |               | 0.14 |
| 67           | 3,565                | RES       | 3,125                       | 0                  | 0 |               | 0.14 |
| 68           | 3,565                | RES       | 3,179                       | 0                  | 0 |               | 0.14 |
| 69           | 3,565                | RES       | 3,125                       | 0                  | 0 |               | 0.14 |
| 70           | 3,256                | RES       | 2,887                       | 0                  | 0 |               | 0.12 |
| 71           | 3,256                | RES       | 2,864                       | 0                  | 0 |               | .12  |
| 72           | 3,256                | RES       | 2,887                       | 0                  | 0 |               | .12  |
| 73           | 3,256                | RES       | 2,864                       | 0                  | 0 |               | .12  |
| 74           | 2,947                | RES       | 2,591                       | 0                  | 0 |               | .11  |
| 75           | 2,947                | RES       | 2,563                       | 0                  | 0 |               | .11  |
| Totals       |                      |           |                             |                    |   |               |      |

| ZD1 | Sheet | 1 | of | 1 |
|-----|-------|---|----|---|
|     |       |   |    |   |

4 Proposed Floor Area Required for all applications. One Use Group per line.

|              | Building Code Gross                         |           | Zoning Floor Area (sq. ft.) |                    |            |               |       |
|--------------|---------------------------------------------|-----------|-----------------------------|--------------------|------------|---------------|-------|
| Floor Number | Building Code Gross<br>Floor Area (sq. ft.) | Use Group | Residential                 | Community Facility | Commercial | Manufacturing | FAR   |
|              |                                             |           |                             |                    |            |               |       |
|              |                                             |           |                             |                    |            |               |       |
|              |                                             |           |                             |                    |            |               |       |
|              |                                             |           |                             |                    |            |               |       |
|              |                                             |           |                             |                    |            |               |       |
|              |                                             |           |                             |                    |            |               |       |
|              |                                             |           |                             |                    |            |               |       |
|              |                                             |           |                             |                    |            |               |       |
|              |                                             |           |                             |                    |            |               |       |
|              |                                             |           |                             |                    |            |               |       |
|              |                                             |           |                             |                    |            |               |       |
|              |                                             |           |                             |                    |            |               |       |
|              |                                             |           |                             |                    |            |               |       |
|              |                                             |           |                             |                    |            |               |       |
|              |                                             |           |                             |                    |            |               |       |
|              |                                             |           |                             |                    |            |               |       |
|              |                                             |           |                             |                    |            |               |       |
|              |                                             |           |                             |                    |            |               |       |
|              |                                             |           |                             |                    |            |               |       |
|              |                                             |           |                             |                    |            |               |       |
|              |                                             |           |                             |                    |            |               |       |
|              |                                             |           |                             |                    |            |               |       |
|              |                                             |           |                             |                    |            |               |       |
|              |                                             |           |                             |                    |            |               |       |
|              |                                             |           |                             |                    |            |               |       |
|              |                                             |           |                             |                    |            |               |       |
|              |                                             |           |                             |                    |            |               |       |
|              |                                             |           |                             |                    |            |               |       |
|              |                                             |           |                             |                    |            |               |       |
|              |                                             |           |                             |                    |            |               |       |
| Totals       | 572,348                                     |           | 261,037                     |                    | 43,000     |               | 13.86 |

| ZD1 Sheet <u>1</u> of <u>1</u> |  |
|--------------------------------|--|
|--------------------------------|--|

4 Proposed Floor Area Required for all applications. One Use Group per line.

|              | Building Code Gross  |           |             | Zoning Floor       | Area (sq. ft.) |               |       |
|--------------|----------------------|-----------|-------------|--------------------|----------------|---------------|-------|
| Floor Number | Floor Area (sq. ft.) | Use Group | Residential | Community Facility | Commercial     | Manufacturing | FAR   |
|              |                      |           |             |                    |                |               |       |
|              |                      |           |             |                    |                |               |       |
|              |                      |           |             |                    |                |               |       |
|              |                      |           |             |                    |                |               |       |
|              |                      |           |             |                    |                |               |       |
|              |                      |           |             |                    |                |               |       |
|              |                      |           |             |                    |                |               |       |
|              |                      |           |             |                    |                |               |       |
|              |                      |           |             |                    |                |               |       |
|              |                      |           |             |                    |                |               |       |
|              |                      |           |             |                    |                |               |       |
|              |                      |           |             |                    |                |               |       |
|              |                      |           |             |                    |                |               |       |
|              |                      |           |             |                    |                |               |       |
|              |                      |           |             |                    |                |               |       |
|              |                      |           |             |                    |                |               |       |
|              |                      |           |             |                    |                |               |       |
|              |                      |           |             |                    |                |               |       |
|              |                      |           |             |                    |                |               |       |
|              |                      |           |             |                    |                |               |       |
|              |                      |           |             |                    |                |               |       |
|              |                      |           |             |                    |                |               |       |
|              |                      |           |             |                    |                |               |       |
| LOT 32       | EXISTING BLDG        |           |             |                    |                |               |       |
| 1            | 2,450                |           |             |                    | 2,435          |               | .11   |
| 2            | 2,033                |           |             |                    | 2,000          |               | .09   |
| 3            | 2,083                |           |             |                    | 2,050          |               | .09   |
| 4            | 2,104                |           |             |                    | 2,071          |               | .09   |
| 5            | 2,211                |           |             |                    | 2,178          |               | .09   |
| Totals       | 583,229              |           | 261,037     |                    | 53,734         |               | 14.33 |