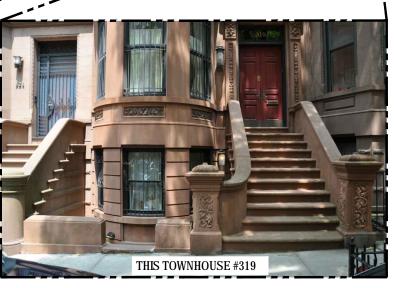

# PRIVATE RESIDENCE

319 WEST 104TH STREET NEW YORK, NY 10023

BLOCK: 1891 LOT: 8 TAX MAP: 5D ZONING: R8B HISTORIC DISTRICT: RIVERSIDE-WEST END HISTORIC DISTRICT EXTENSION II

COMMUNITY BOARD: MANHATTAN DISTRICT 7

## **BUILDING STUDIO**

SCALE: N.T.S.

DRAWN BY: SS / JDM

PROJECT NUMBER: 18142

PHOTOS & PROPOSED WORK AT STREET

DATE: 06.06.19 SCALE: N.T.S. DRAWN BY: SS / JDM PROJECT NUMBER: 18142

PRIVATE RESIDENCE

319 W 104th STREET NYC, NY