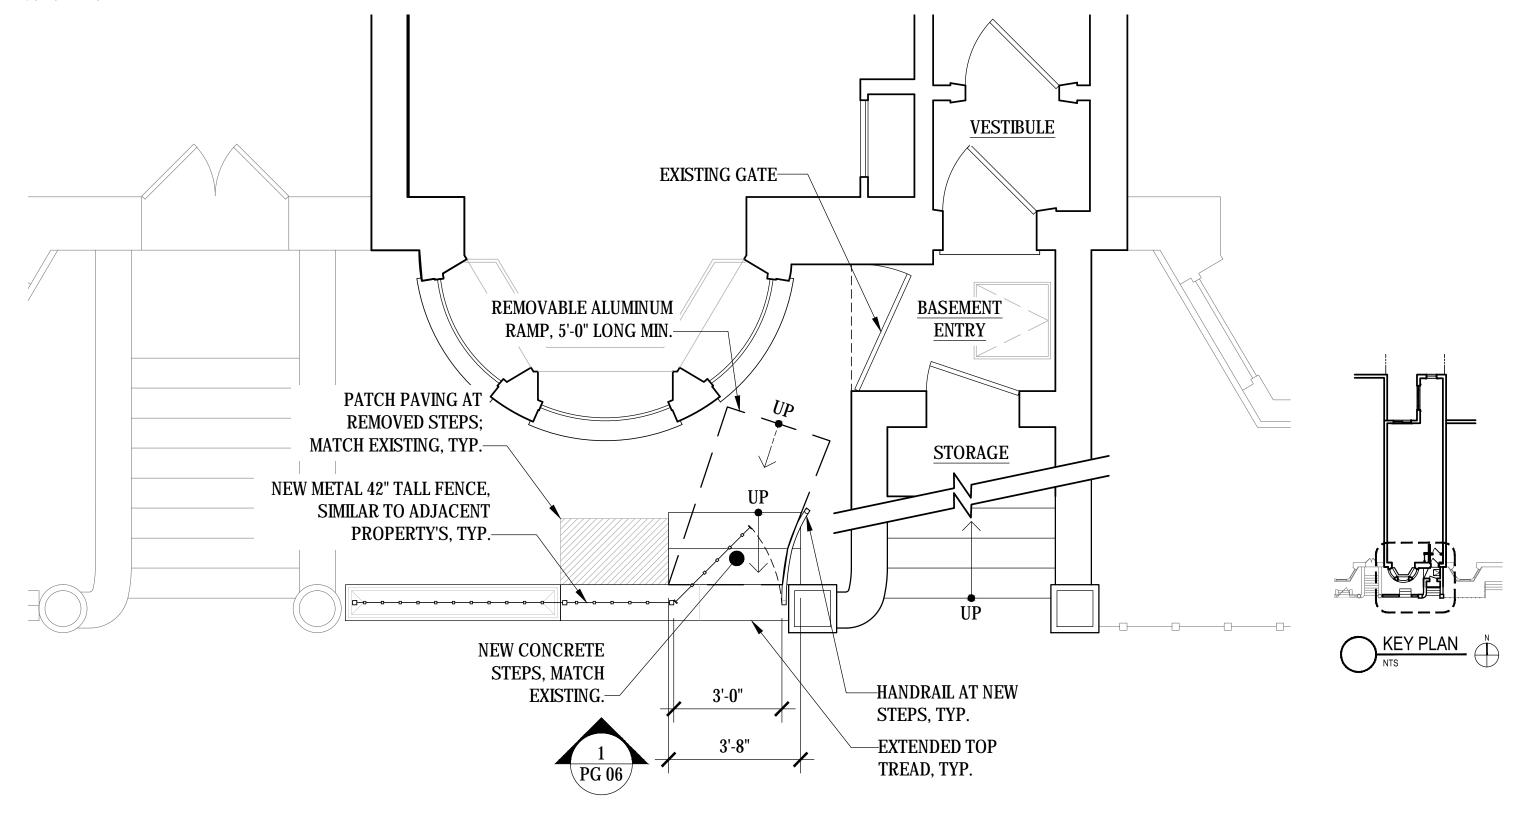

06

DATE: 06.06.19 SCALE: AS SHOWN

DRAWN BY: SS / JDM PROJECT NUMBER: 18142 FRONT AREAWAY PLAN DEMOLITION

PRIVATE RESIDENCE

DRAWN BY: SS / JDM PROJECT NUMBER: 18142

Z:\PROJECTS\18142 - 319 W 104 - Smiley Kogod\Drawings\LPC\_Set\ PLANS.dwg