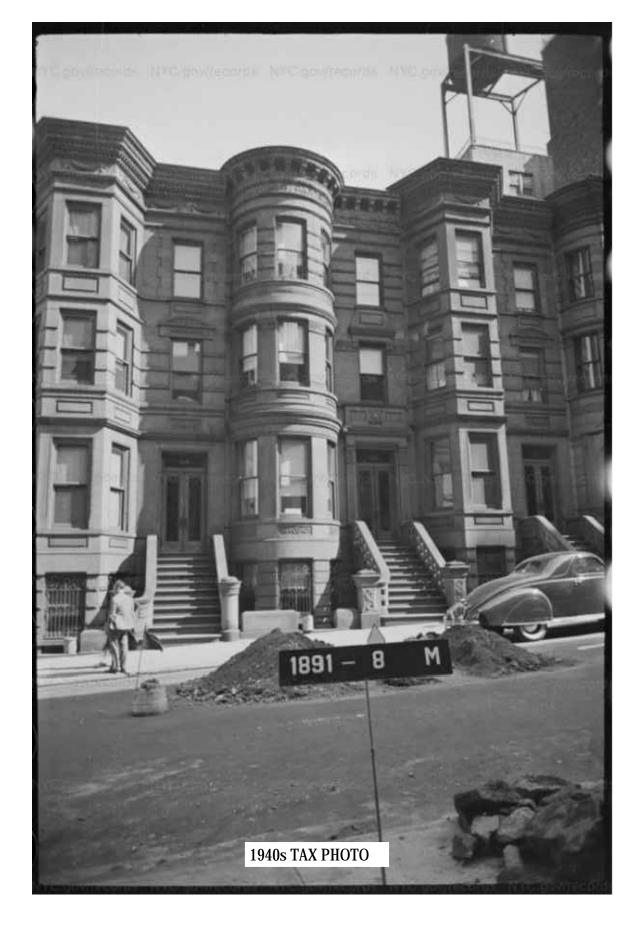

# PRIVATE RESIDENCE

319 WEST 104TH STREET NEW YORK, NY 10023

BLOCK: 1891 LOT: 8 TAX MAP: 5D ZONING: R8B HISTORIC DISTRICT: RIVERSIDE-WEST END HISTORIC DISTRICT EXTENSION II

COMMUNITY BOARD: MANHATTAN DISTRICT 7