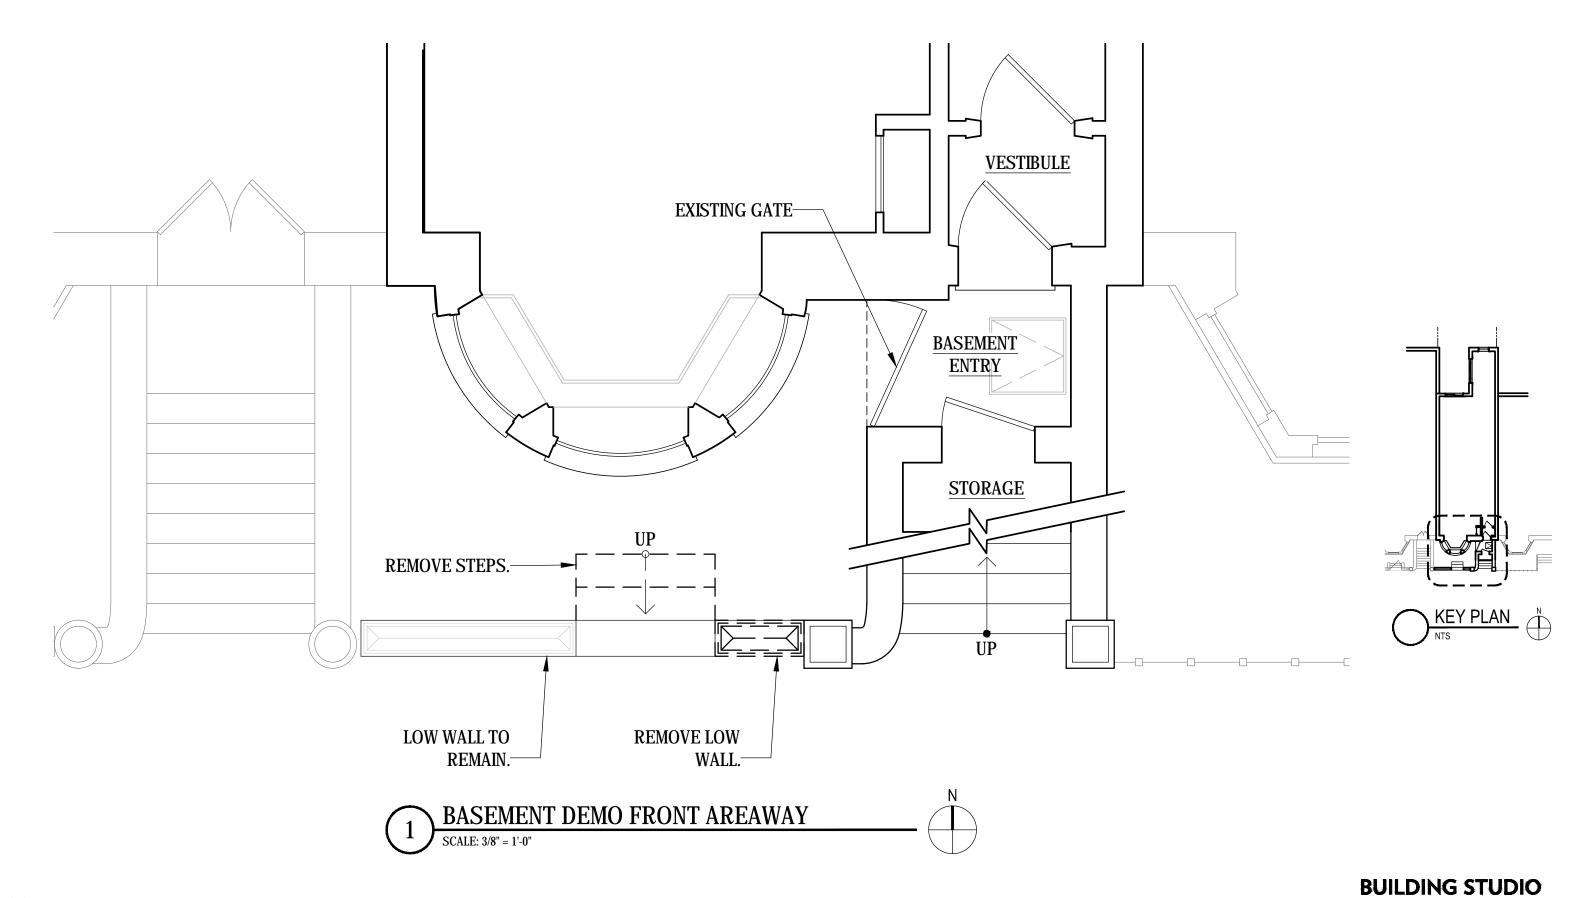

06

DATE: 06.06.19 SCALE: AS SHOWN

DRAWN BY: SS / JDM PROJECT NUMBER: 18142 FRONT AREAWAY PLAN DEMOLITION

PRIVATE RESIDENCE

DRAWN BY: SS / JDM PROJECT NUMBER: 18142

Z:\PROJECTS\18142 - 319 W 104 - Smiley Kogod\Drawings\LPC\_Set\ PLANS.dwg