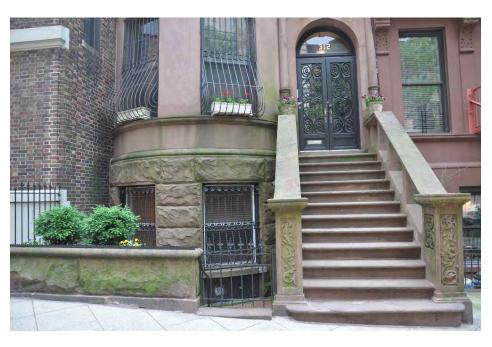

# PRIVATE RESIDENCE

319 WEST 104TH STREET NEW YORK, NY 10023

BLOCK: 1891 LOT: 8 TAX MAP: 5D ZONING: R8B HISTORIC DISTRICT: RIVERSIDE-WEST END HISTORIC DISTRICT EXTENSION II

COMMUNITY BOARD: MANHATTAN DISTRICT 7

## **BUILDING STUDIO**

SCALE: N.T.S.

DRAWN BY: SS / JDM

PROJECT NUMBER: 18142

PHOTOS & PROPOSED WORK AT STREET

DATE: 06.06.19 SCALE: N.T.S. DRAWN BY: SS / JDM PROJECT NUMBER: 18142

PRIVATE RESIDENCE

319 W 104th STREET NYC, NY