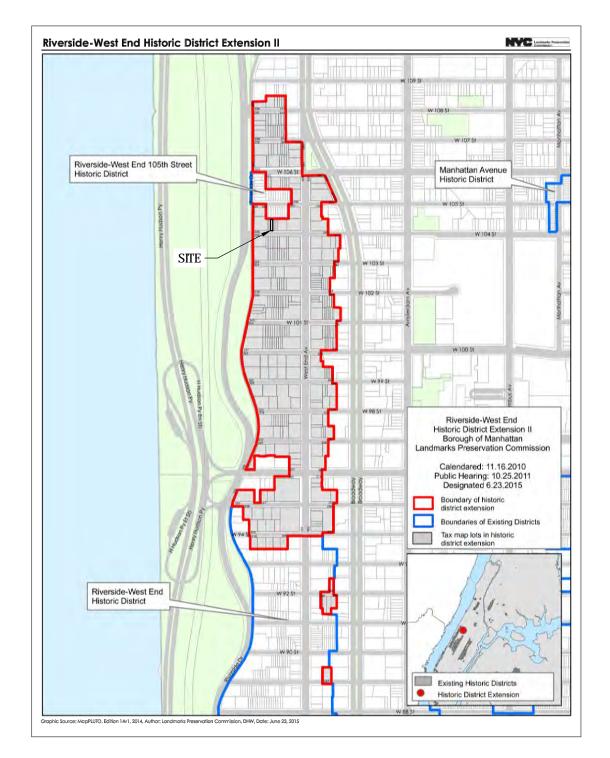

# PRIVATE RESIDENCE

319 WEST 104TH STREET NEW YORK, NY 10023

BLOCK: 1891 LOT: 8 TAX MAP: 5D ZONING: R8B HISTORIC DISTRICT: RIVERSIDE-WEST END HISTORIC DISTRICT EXTENSION II

COMMUNITY BOARD: MANHATTAN DISTRICT 7