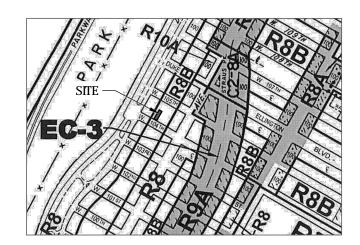

# PRIVATE RESIDENCE

319 WEST 104TH STREET NEW YORK, NY 10023

BLOCK: 1891 LOT: 8 TAX MAP: 5D ZONING: R8B HISTORIC DISTRICT: RIVERSIDE-WEST END HISTORIC DISTRICT EXTENSION II

COMMUNITY BOARD: MANHATTAN DISTRICT 7