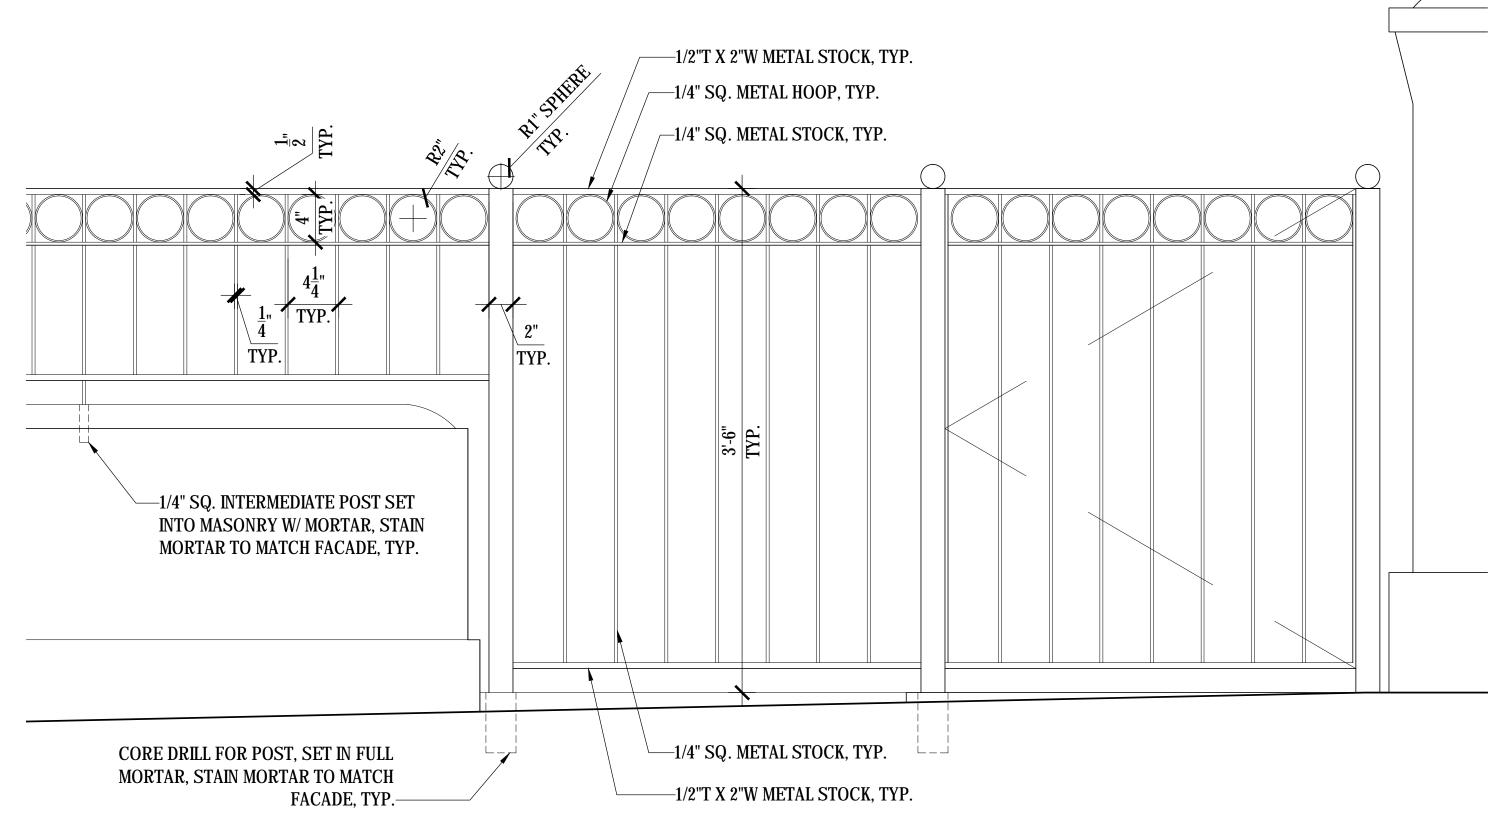

# PRIVATE RESIDENCE

319 WEST 104TH STREET NEW YORK, NY 10023

BLOCK: 1891 LOT: 8 TAX MAP: 5D ZONING: R8B HISTORIC DISTRICT: RIVERSIDE-WEST END HISTORIC DISTRICT EXTENSION II

COMMUNITY BOARD: MANHATTAN DISTRICT 7

## **BUILDING STUDIO**

SCALE: N.T.S.

DRAWN BY: SS / JDM

PROJECT NUMBER: 18142

PHOTOS & PROPOSED WORK AT STREET

DATE: 06.06.19 SCALE: N.T.S. DRAWN BY: SS / JDM PROJECT NUMBER: 18142

PRIVATE RESIDENCE

319 W 104th STREET NYC, NY