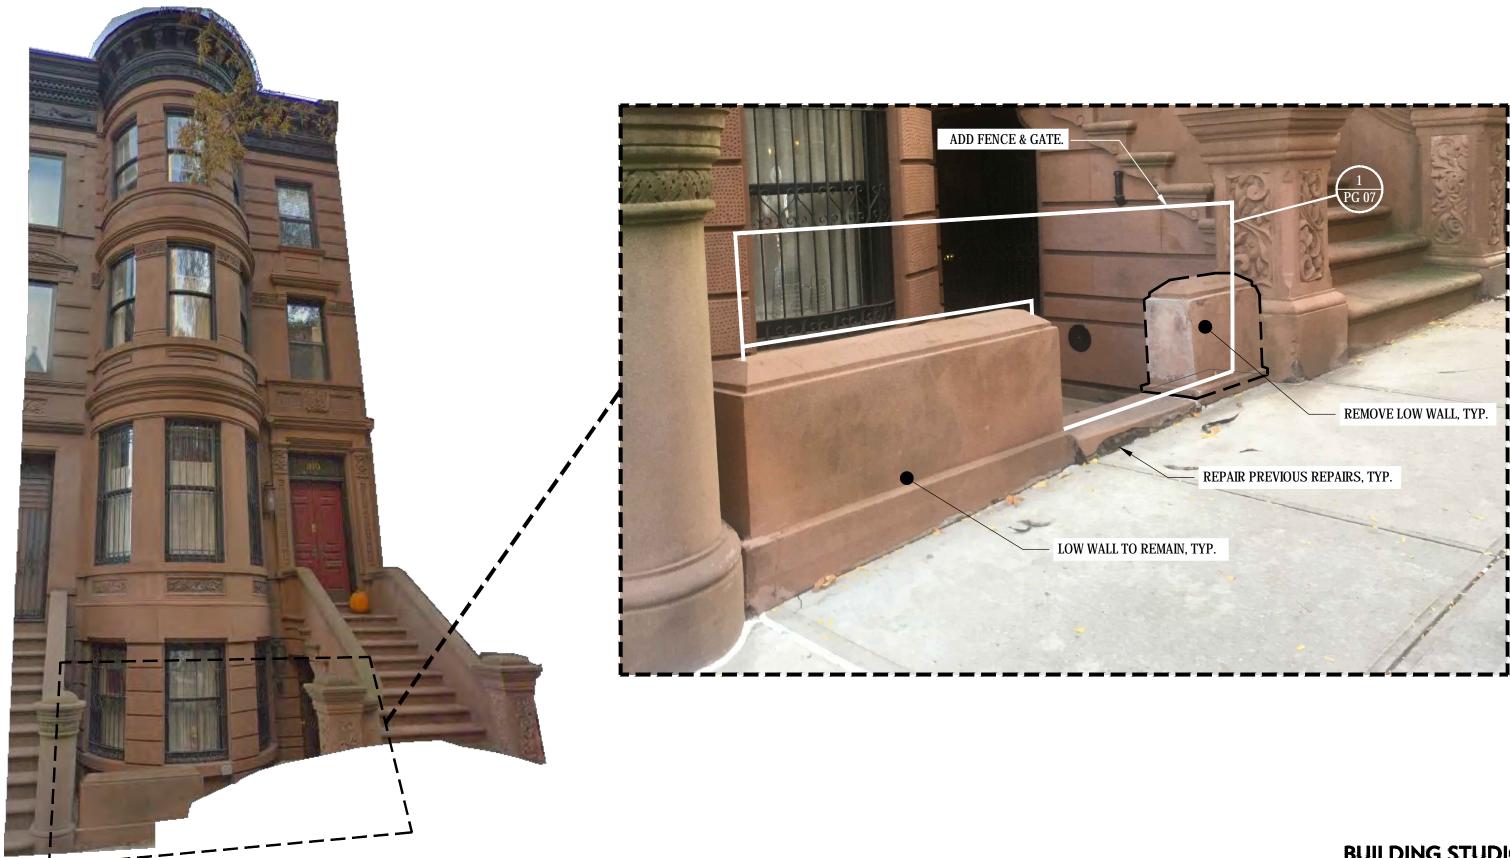

## **BUILDING STUDIO**

SCALE: N.T.S.

DRAWN BY: SS / JDM

PROJECT NUMBER: 18142

PHOTOS & PROPOSED WORK AT STREET

DATE: 06.06.19 SCALE: N.T.S. DRAWN BY: SS / JDM PROJECT NUMBER: 18142

PRIVATE RESIDENCE

319 W 104th STREET NYC, NY