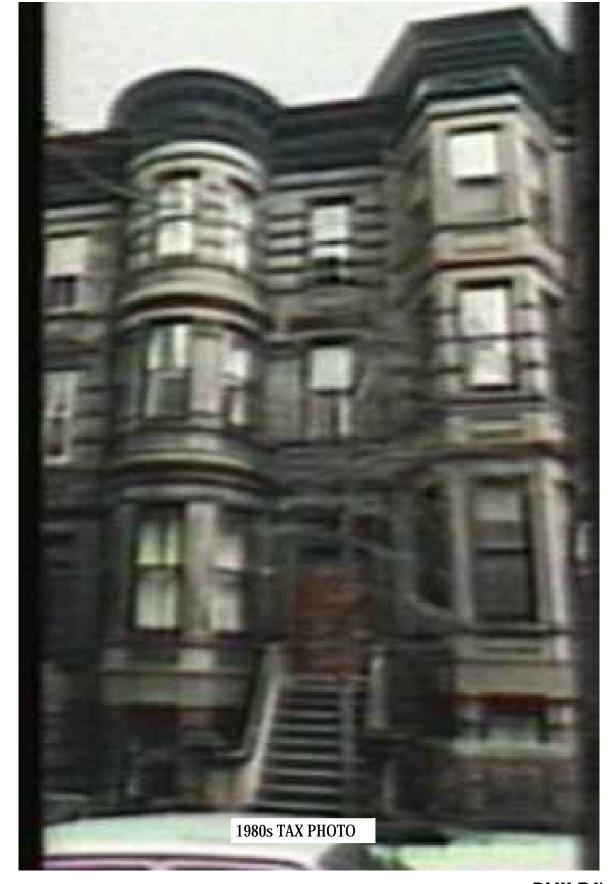

# PRIVATE RESIDENCE

319 WEST 104TH STREET NEW YORK, NY 10023

BLOCK: 1891 LOT: 8 TAX MAP: 5D ZONING: R8B HISTORIC DISTRICT: RIVERSIDE-WEST END HISTORIC DISTRICT EXTENSION II

COMMUNITY BOARD: MANHATTAN DISTRICT 7