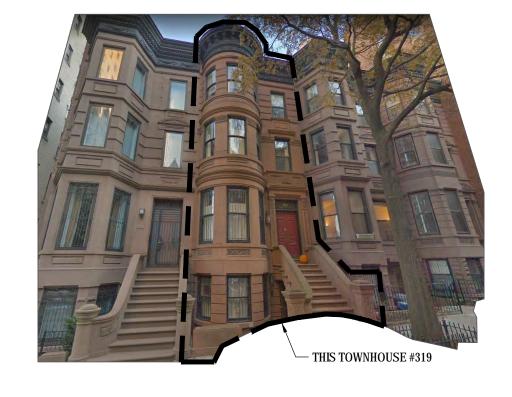

# PRIVATE RESIDENCE

319 WEST 104TH STREET NEW YORK, NY 10023

BLOCK: 1891 LOT: 8 TAX MAP: 5D ZONING: R8B HISTORIC DISTRICT: RIVERSIDE-WEST END HISTORIC DISTRICT EXTENSION II

COMMUNITY BOARD: MANHATTAN DISTRICT 7