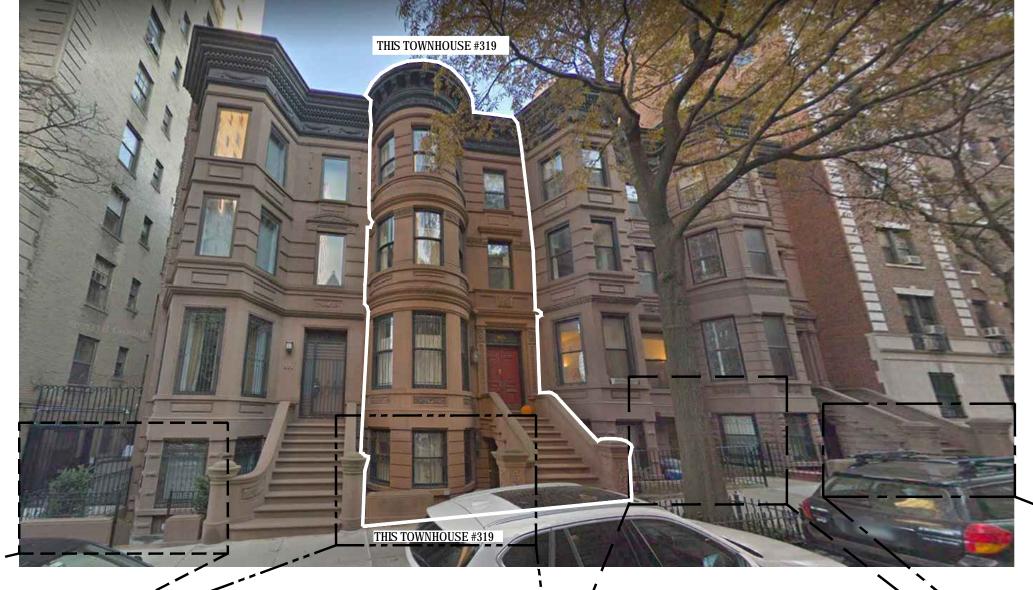

# PRIVATE RESIDENCE

319 WEST 104TH STREET NEW YORK, NY 10023

BLOCK: 1891 LOT: 8 TAX MAP: 5D ZONING: R8B HISTORIC DISTRICT: RIVERSIDE-WEST END HISTORIC DISTRICT EXTENSION II

COMMUNITY BOARD: MANHATTAN DISTRICT 7