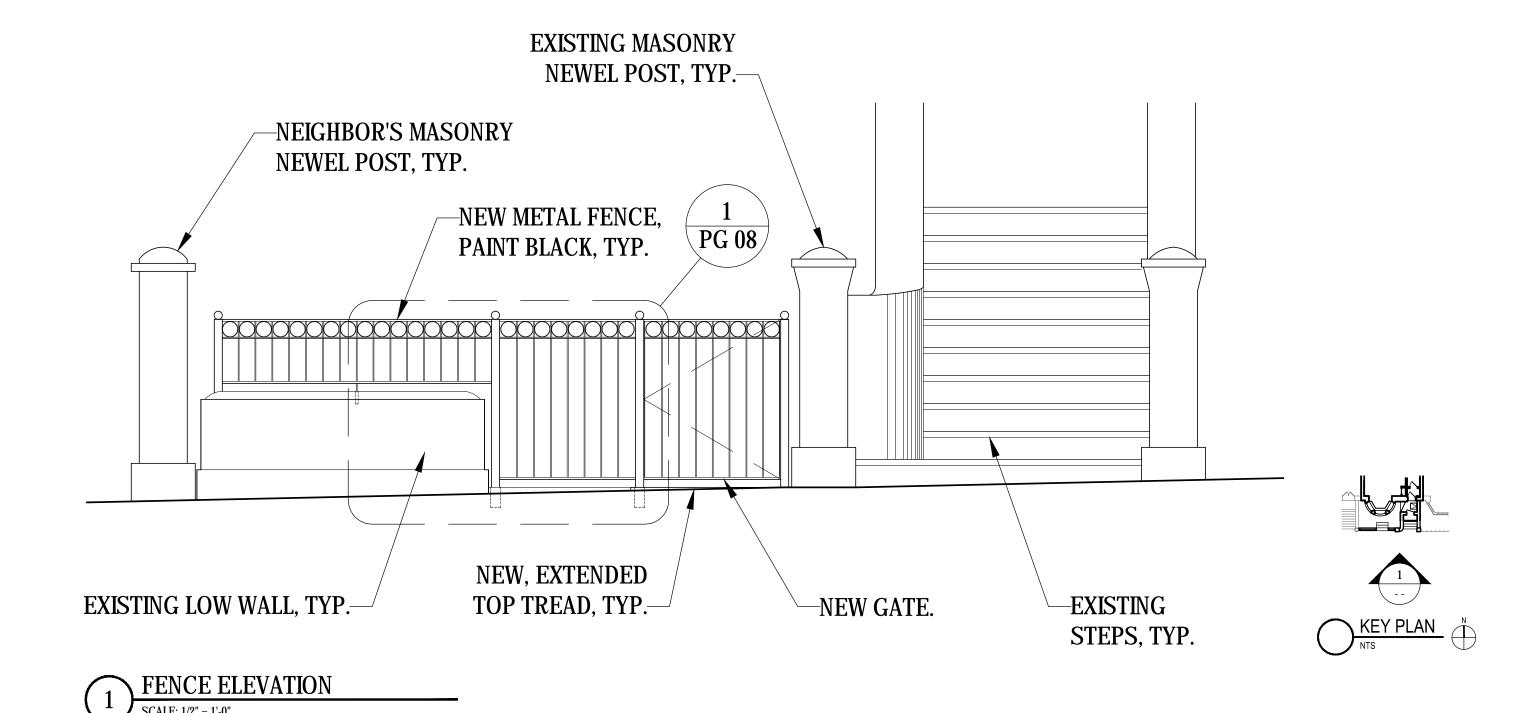

# PRIVATE RESIDENCE

319 WEST 104TH STREET NEW YORK, NY 10023

BLOCK: 1891 LOT: 8 TAX MAP: 5D ZONING: R8B HISTORIC DISTRICT: RIVERSIDE-WEST END HISTORIC DISTRICT EXTENSION II

COMMUNITY BOARD: MANHATTAN DISTRICT 7

## **BUILDING STUDIO**

SCALE: N.T.S.

DRAWN BY: SS / JDM

PROJECT NUMBER: 18142

PHOTOS & PROPOSED WORK AT STREET

DATE: 06.06.19 SCALE: N.T.S. DRAWN BY: SS / JDM PROJECT NUMBER: 18142

PRIVATE RESIDENCE

319 W 104th STREET NYC, NY