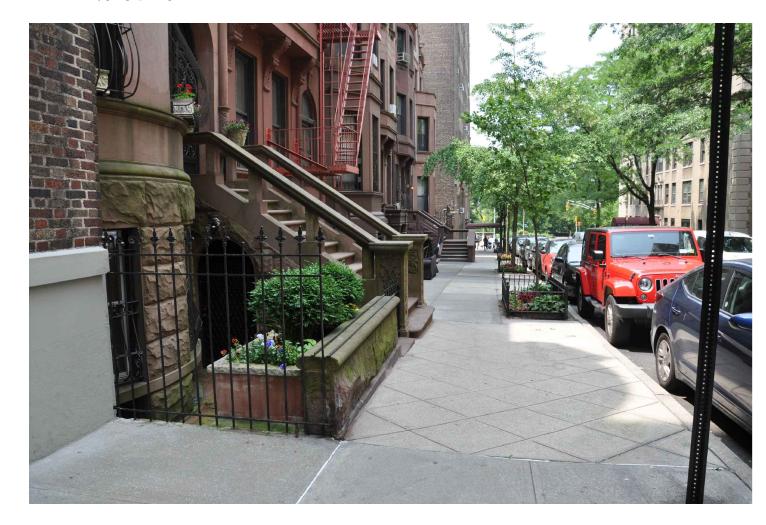

# PRIVATE RESIDENCE

319 WEST 104TH STREET NEW YORK, NY 10023

BLOCK: 1891 LOT: 8 TAX MAP: 5D ZONING: R8B HISTORIC DISTRICT: RIVERSIDE-WEST END HISTORIC DISTRICT EXTENSION II

COMMUNITY BOARD: MANHATTAN DISTRICT 7

## **BUILDING STUDIO**

SCALE: N.T.S.

DRAWN BY: SS / JDM

PROJECT NUMBER: 18142

PHOTOS & PROPOSED WORK AT STREET

DATE: 06.06.19 SCALE: N.T.S. DRAWN BY: SS / JDM PROJECT NUMBER: 18142

PRIVATE RESIDENCE

319 W 104th STREET NYC, NY