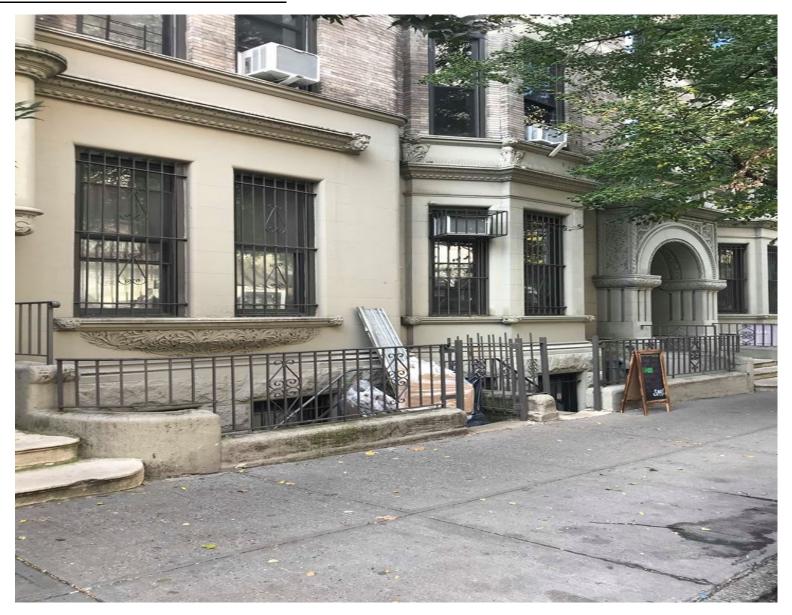

install an 18" by 12" hanging residential bracket sign in order to increase awareness of our business to local residents. Our facility is at sub level and we believe that a hanging residential bracket sign is necessary in order for our business to gain awareness and continue to grow. We have included all of the required material in order for the proposal to be considered. Thank you for your time and consideration.

Best,

Eric Swanson

### **SIGN SPECIFICATIONS**



# **ELEVATION DRAWING OF 76 W 85<sup>TH</sup> ST**



### PAST PHOTOS VS. PRESENT DAY PHOTOS: VIEW 1





### PAST PHOTOS VS. PRESENT DAY PHOTOS: VIEW 2





#### **PROPOSED LOCATION OF SIGN:** *VIEW 1*



# PROPOSED LOCATION OF SIGN: VIEW 2



### **CLOSE-UP OF EXISTING BRACKET**



### STREET VIEW OF 76 W 85<sup>TH</sup> ST



# **SURROUNDING AREA**



#### **COMPLETE APPLICATION – PAGES ONE AND TWO**



#### IV. ATTACH MATERIALS NEEDED TO COMPLETE THE APPLICATION

V. CONTACT INFORMATION (please check off Primary Contact)

Descriptive materials will usually have to be submitted to complete the application. Required materials include documentation that explains the existing and proposed conditions, and clearly illustrates how the proposed work closes or does not meet LPC Rules. LPC Rules and guides are available on the website; <a href="https://www.nvc.gov/landmarks">https://www.nvc.gov/landmarks</a>. Depending on the type of work proposed these materials may include drawings, photographs, photo-montages, material samples and written specifications.

For a complete list of materials required for the most common