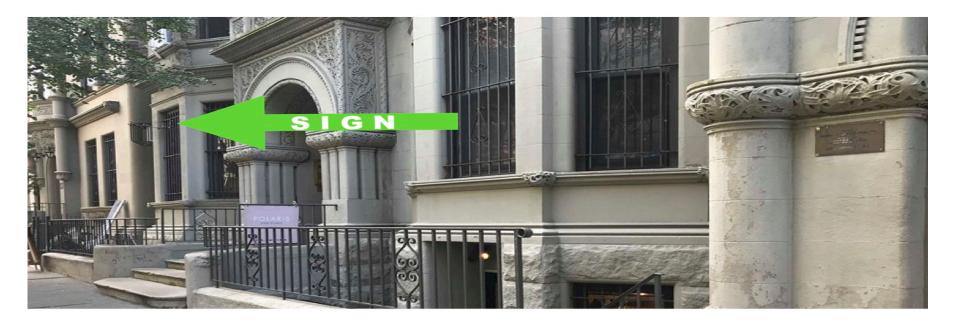

ommunity center at 76 West 85th Street UNIT A New York, NY 10024. We are proposing to install an 18" by 12" hanging residential bracket sign in order to increase awareness of our business to local residents. Our facility is at sub level and we believe that a hanging residential bracket sign is necessary in order for our business to gain awareness and continue to grow. We have included all of the required material in order for the proposal to be considered. Thank you for your time and consideration.

Best,

Eric Swanson

### **SIGN SPECIFICATIONS**



# **ELEVATION DRAWING OF 76 W 85<sup>TH</sup> ST**



### PAST PHOTOS VS. PRESENT DAY PHOTOS: VIEW 1





### PAST PHOTOS VS. PRESENT DAY PHOTOS: VIEW 2





#### **PROPOSED LOCATION OF SIGN:** *VIEW 1*



# PROPOSED LOCATION OF SIGN: VIEW 2



### **CLOSE-UP OF EXISTING BRACKET**



### STREET VIEW OF 76 W 85<sup>TH</sup> ST



# **SURROUNDING AREA**



#### **COMPLETE APPLICATION – PAGES ONE AND TWO**



#### IV. ATTACH MATERIALS NEEDED TO COMPLETE THE APPLICATION

V. CONTACT INFORMATION (please check off Primary Contact)

Descriptive materials will usually have to be submitted to complete the application. Required materials include documentation that explains the existing and proposed conditions, and clearly illustrates how the proposed work closes or does not meet LPC Rules. LPC Rules and guides are available on the website; <a href="https://www.nvc.gov/landmarks">https://www.nvc.gov/landmarks</a>. Depending on the type of work proposed these materials may include drawings, photographs, photo-montages, material samples and