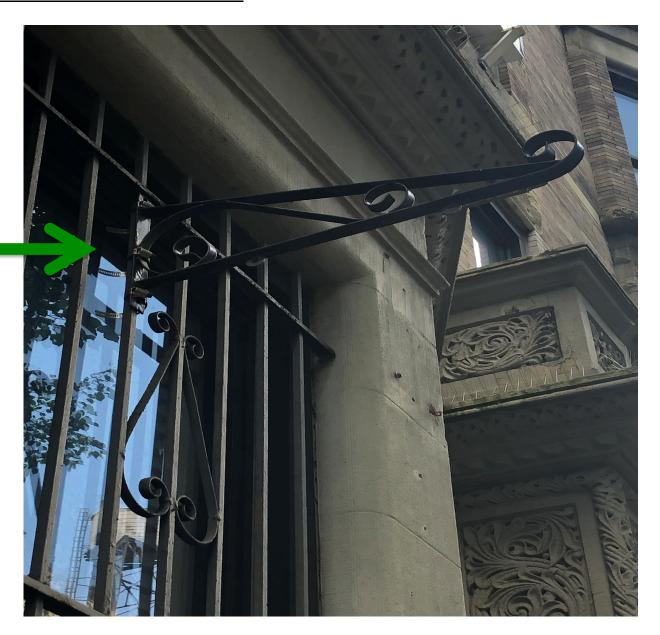

NIT A New York, NY 10024. We are proposing to install an 18" by 12" hanging residential bracket sign in order to increase awareness of our business to local residents. Our facility is at sub level and we believe that a hanging residential bracket sign is necessary in order for our business to gain awareness and continue to grow. We have included all of the required material in order for the proposal to be considered. Thank you for your time and consideration.

Best,

Eric Swanson

### **SIGN SPECIFICATIONS**



# **ELEVATION DRAWING OF 76 W 85<sup>TH</sup> ST**



### PAST PHOTOS VS. PRESENT DAY PHOTOS: VIEW 1





### PAST PHOTOS VS. PRESENT DAY PHOTOS: VIEW 2





#### **PROPOSED LOCATION OF SIGN:** *VIEW 1*



# PROPOSED LOCATION OF SIGN: VIEW 2



### **CLOSE-UP OF EXISTING BRACKET**



### STREET VIEW OF 76 W 85<sup>TH</sup> ST



# **SURROUNDING AREA**



#### **COMPLETE APPLICATION – PAGES ONE AND TWO**



#### IV. ATTACH MATERIALS NEEDED TO COMPLETE THE APPLICATION

V. CONTACT INFORMATION (please check off Primary Contact)

Descriptive materials will usually have to be submitted to complete the application. Required materials include documentation that explains the existing and proposed conditions, and clearly illustrates how the proposed work closes or does not meet LPC Rules. LPC Rules and guides are available on the website; <a href="https://www.nvc.gov/landmarks">https://www.nvc.gov/landmarks</a>. Depending on the type of work proposed these materials may include drawings, photographs, photo-montages, material samples and written specifications.

For a complete