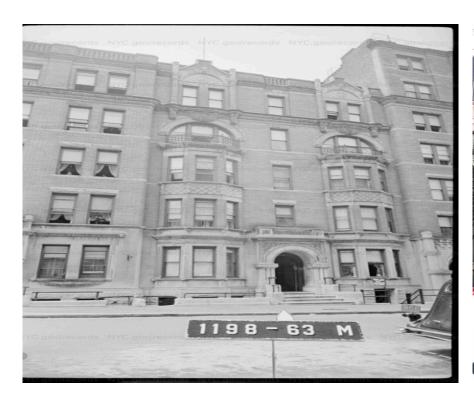

ntly, we strive to improve the lives of every dog and human who comes through our doors. We recently acquired our own training facility and community center at 76 West 85th Street UNIT A New York, NY 10024. We are proposing to install an 18" by 12" hanging residential bracket sign in order to increase awareness of our business to local residents. Our facility is at sub level and we believe that a hanging residential bracket sign is necessary in order for our business to gain awareness and continue to grow. We have included all of the required material in order for the proposal to be considered. Thank you for your time and consideration.

Best,

Eric Swanson

### **SIGN SPECIFICATIONS**



# **ELEVATION DRAWING OF 76 W 85<sup>TH</sup> ST**



### PAST PHOTOS VS. PRESENT DAY PHOTOS: VIEW 1





### PAST PHOTOS VS. PRESENT DAY PHOTOS: VIEW 2





#### **PROPOSED LOCATION OF SIGN:** *VIEW 1*



# PROPOSED LOCATION OF SIGN: VIEW 2



### **CLOSE-UP OF EXISTING BRACKET**



### STREET VIEW OF 76 W 85<sup>TH</sup> ST



# **SURROUNDING AREA**



#### **COMPLETE APPLICATION – PAGES ONE AND TWO**



#### IV. ATTACH MATERIALS NEEDED TO COMPLETE THE APPLICATION

V. CONTACT INFORMATION (please check off Primary Contact)

Descriptive materials will usually have to be submitted to complete the application. Required materials include documentation that explains the existing and proposed conditions, and clearly illustrates how the proposed work closes or does not meet LPC Rules. LPC Rules and guides are available on the website; <a href="https://www.nvc.gov/landmarks">https://www.nvc.gov/l