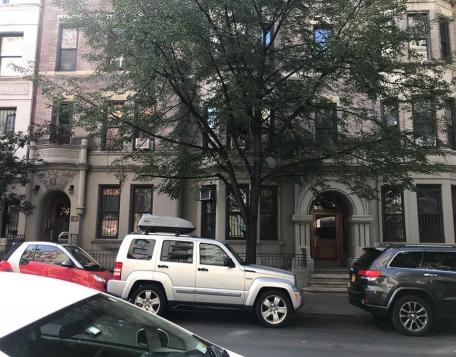

ly, we strive to improve the lives of every dog and human who comes through our doors. We recently acquired our own training facility and community center at 76 West 85th Street UNIT A New York, NY 10024. We are proposing to install an 18" by 12" hanging residential bracket sign in order to increase awareness of our business to local residents. Our facility is at sub level and we believe that a hanging residential bracket sign is necessary in order for our business to gain awareness and continue to grow. We have included all of the required material in order for the proposal to be considered. Thank you for your time and consideration.

Best,

Eric Swanson

### **SIGN SPECIFICATIONS**



# **ELEVATION DRAWING OF 76 W 85<sup>TH</sup> ST**



### PAST PHOTOS VS. PRESENT DAY PHOTOS: VIEW 1





### PAST PHOTOS VS. PRESENT DAY PHOTOS: VIEW 2





#### **PROPOSED LOCATION OF SIGN:** *VIEW 1*



# PROPOSED LOCATION OF SIGN: VIEW 2



### **CLOSE-UP OF EXISTING BRACKET**



### STREET VIEW OF 76 W 85<sup>TH</sup> ST



# **SURROUNDING AREA**



#### **COMPLETE APPLICATION – PAGES ONE AND TWO**



#### IV. ATTACH MATERIALS NEEDED TO COMPLETE THE APPLICATION

V. CONTACT INFORMATION (please check off Primary Contact)

Descriptive materials will usually have to be submitted to complete the application. Required materials include documentation that explains the existing and proposed conditions, and clearly illustrates how the proposed work closes or does not meet LPC Rules. LPC Rules and guides are available on the website; <a href="https://www.nvc.gov/landmarks">https://www.nvc.gov/lan