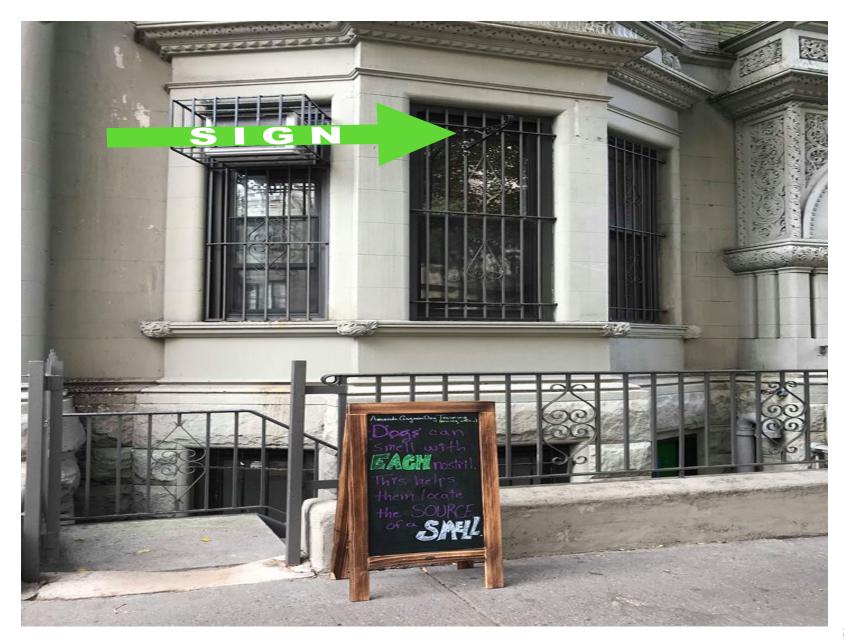

#### **PROPOSED LOCATION OF SIGN:** *VIEW 1*

### **CLOSE-UP OF EXISTING BRACKET**