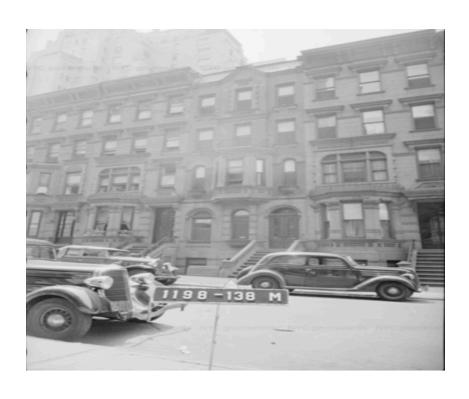

d human who comes through our doors. We recently acquired our own training facility and community center at 76 West 85th Street UNIT A New York, NY 10024. We are proposing to install an 18" by 12" hanging residential bracket sign in order to increase awareness of our business to local residents. Our facility is at sub level and we believe that a hanging residential bracket sign is necessary in order for our business to gain awareness and continue to grow. We have included all of the required material in order for the proposal to be considered. Thank you for your time and consideration.

Best,

Eric Swanson

### **SIGN SPECIFICATIONS**



# **ELEVATION DRAWING OF 76 W 85<sup>TH</sup> ST**



### PAST PHOTOS VS. PRESENT DAY PHOTOS: VIEW 1





### PAST PHOTOS VS. PRESENT DAY PHOTOS: VIEW 2





#### **PROPOSED LOCATION OF SIGN:** *VIEW 1*



# PROPOSED LOCATION OF SIGN: VIEW 2



### **CLOSE-UP OF EXISTING BRACKET**



### STREET VIEW OF 76 W 85<sup>TH</sup> ST



# **SURROUNDING AREA**



#### **COMPLETE APPLICATION – PAGES ONE AND TWO**



#### IV. ATTACH MATERIALS NEEDED TO COMPLETE THE APPLICATION

V. CONTACT INFORMATION (please check off Primary Contact)

Descriptive materials will usually have to be submitted to complete the application. Required materials include documentation that explains the existing and proposed conditions, and clearly illustrates how the proposed work closes or does not meet LPC Rules. LPC Rules and guides are available on the website; <a href="https://www.nvc.gov/landmarks">https://www.nvc.gov/landmarks</a>. Depending on the type of work proposed