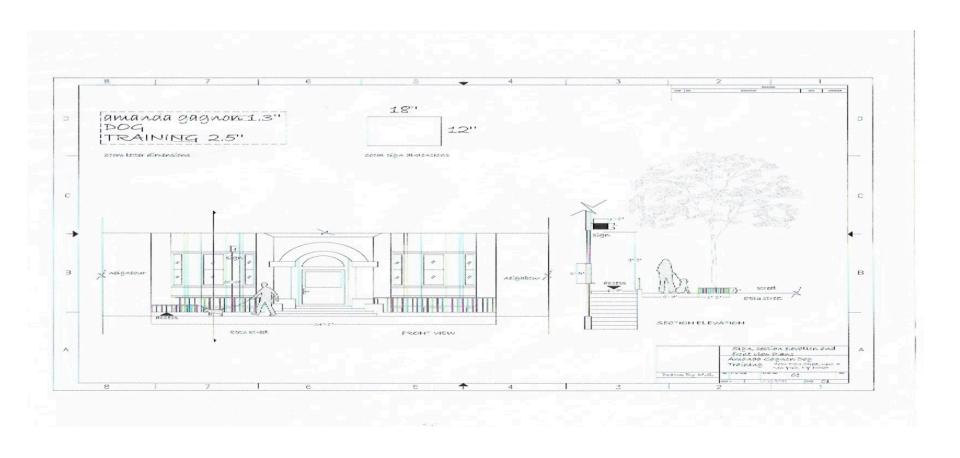

honesty, integrity and intelligence. Most importantly, we strive to improve the lives of every dog and human who comes through our doors. We recently acquired our own training facility and community center at 76 West 85th Street UNIT A New York, NY 10024. We are proposing to install an 18" by 12" hanging residential bracket sign in order to increase awareness of our business to local residents. Our facility is at sub level and we believe that a hanging residential bracket sign is necessary in order for our business to gain awareness and continue to grow. We have included all of the required material in order for the proposal to be considered. Thank you for your time and consideration.

Best,

Eric Swanson

### **SIGN SPECIFICATIONS**



# **ELEVATION DRAWING OF 76 W 85<sup>TH</sup> ST**



### PAST PHOTOS VS. PRESENT DAY PHOTOS: VIEW 1





### PAST PHOTOS VS. PRESENT DAY PHOTOS: VIEW 2





#### **PROPOSED LOCATION OF SIGN:** *VIEW 1*



# PROPOSED LOCATION OF SIGN: VIEW 2



### **CLOSE-UP OF EXISTING BRACKET**



### STREET VIEW OF 76 W 85<sup>TH</sup> ST



# **SURROUNDING AREA**



#### **COMPLETE APPLICATION – PAGES ONE AND TWO**



#### IV. ATTACH MATERIALS NEEDED TO COMPLETE THE APPLICATION

V. CONTACT INFORMATION (please check off Primary Contact)

Descriptive materials will usually have to be submitted to complete the application. Required materials include documentation that explains the existing and proposed conditions, and clearly illustrates how the proposed work closes or does not meet LPC Rules. LPC Rules and guides are available on the website; <a href="ht