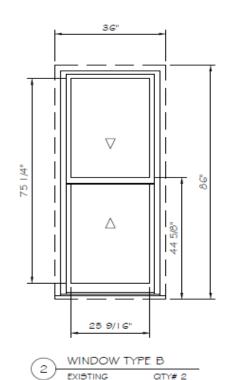

### \*EXISTING WINDOW TYPE A & B\*

### \*PROPOSED WINDOW TYPE A & B\*

= DENOTES SASH OPERATION

\*ALL MEASUREMENTS CONFIRMED BY ADLER WINDOWS\*

ADLER WINDOWS -ADLER WINDOWS 176-16 LIBERTY AVENUE JAMAICA, NEW YORK TEL: 718-291-0001 FAX: 718-291-0003