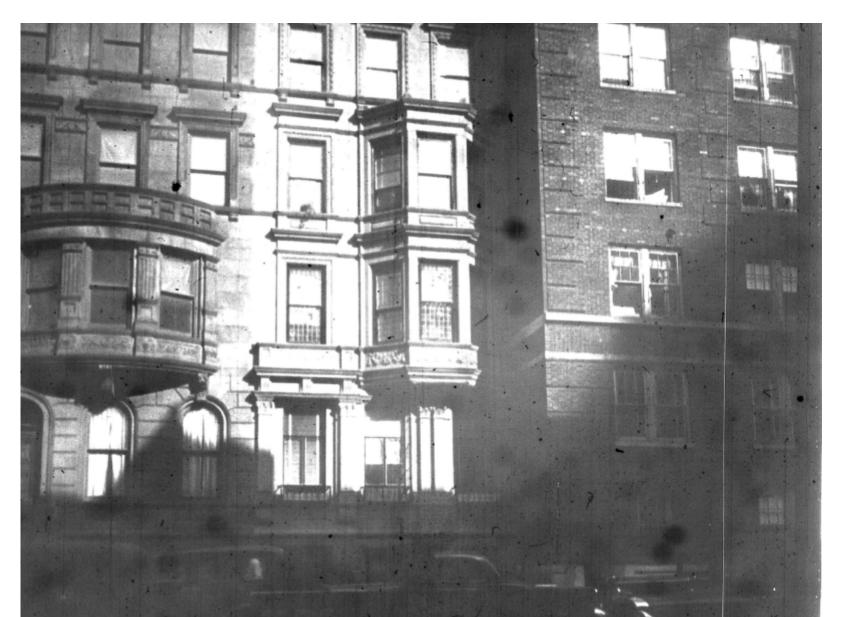

21 West 75<sup>th</sup> Street Apt. #3 window replacement







### Historical Photos

• 1940's Tax Photo



## 23, 25, 27, & 29 West 71st Street





## 31 West 75<sup>th</sup> Street



# Close up of the glass





## Interior view of the stained glass





### APPLICATION TO THE NEW YORK CITY LANDMARKS PRESERVATION COMMISSION

IN THE MATTER OF

21 WEST 75TH ST. UNIT 3 NEW YORK, NY 10023 WINDOW REPLACEMENT

#### **BUILDING INFORMATION** BOROUGH MANHATTAN BLOCK 1128 LOT 7503 8C ZONING







LIBERTY AVENUE TEL: 718-251-0001 FAX: 718-251-0003

REVISION PATE: BY.

LPC TITLE PAGE

7/12/2018

SHEET SIZE-

11"X17"

N.T.5.

DRAWN BY-

18-12211

SHEET NUMBERS

LPC-001

|         | TABLE OF CONTENTS    |
|---------|----------------------|
| SHEET # | TITLE                |
| LPC-001 | TITLE PAGE           |
| T-100   | TITLE PAGE           |
| PL-110  | FLOOR PLAN           |
| E-200   | WINDOW ELEVAT