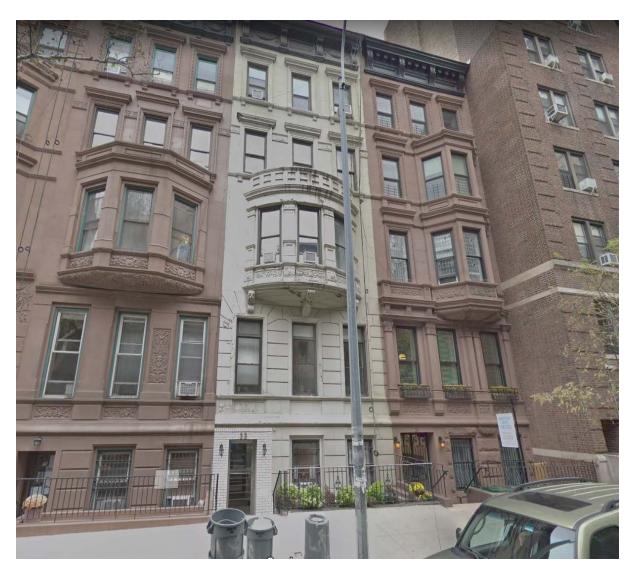

21 West 75<sup>th</sup> Street Apt. #3 window replacement







### Historical Photos

• 1940's Tax Photo



## 23, 25, 27, & 29 West 71st Street





## 31 West 75<sup>th</sup> Street



# Close up of the glass





## Interior view of the stained glass





### APPLICATION TO THE NEW YORK CITY LANDMARKS PRESERVATION COMMISSION

IN THE MATTER OF

21 WEST 75TH ST. UNIT 3 NEW YORK, NY 10023 WINDOW REPLACEMENT

#### **BUILDING INFORMATION** BOROUGH MANHATTAN BLOCK 1128 LOT 7503 8C ZONING







LIBERTY AVENUE TEL: 718-251-0001 FAX: 718-251-0003

REVISION PATE: BY.

LPC TITLE PAGE

7/12/2018

SHEET SIZE-

11"X17"

N.T.5.

DRAWN BY-

18-12211

SHEET NUMBERS

LPC-001

|         | TABLE OF CONTENTS    |
|---------|----------------------|
| SHEET # | TITLE                |
| LPC-001 | TITLE PAGE           |
| T-100   | TITLE PAGE           |
| PL-110  | FLOOR PLAN           |
| E-200   | WINDOW ELEVATIONS    |
| D-300   | INSTALLATION DETAILS