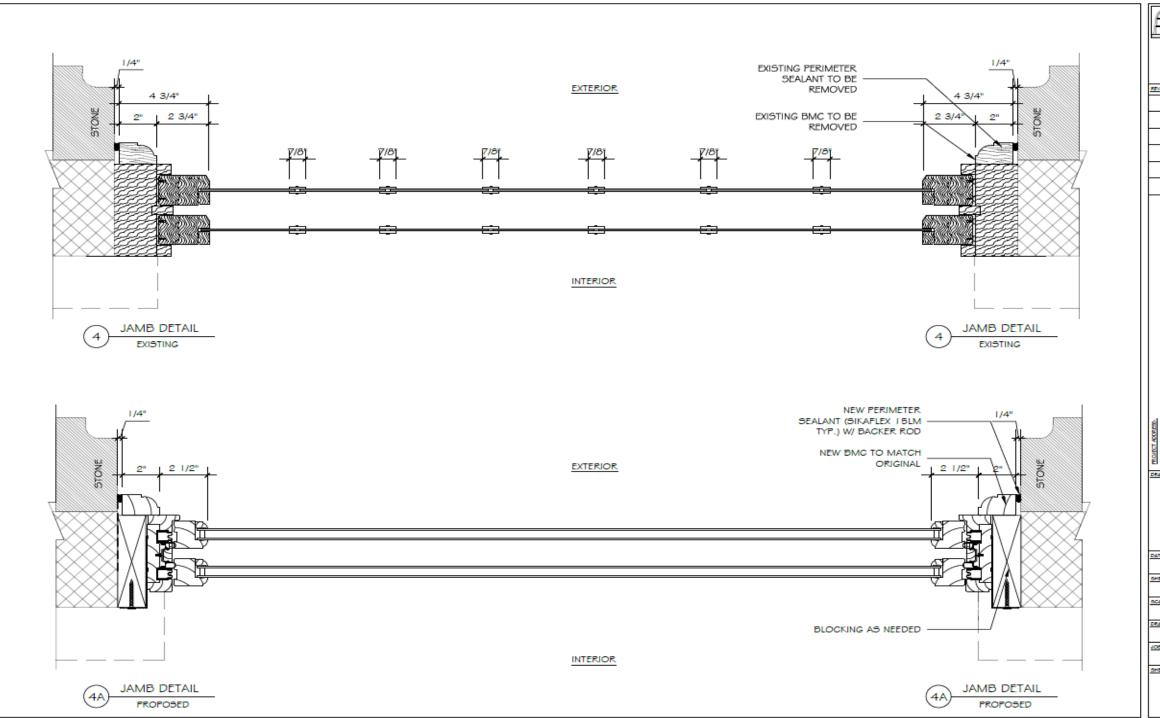

E-200

DREADING TITLE.

WINDOW
INSTALLATION

DETAILS

7/12/2018 sheet size. 11"X17"

SCALE.

3"=1'-0"

DRAWN BY

9.F

18-12211

SHEET NUMBER,

D-301