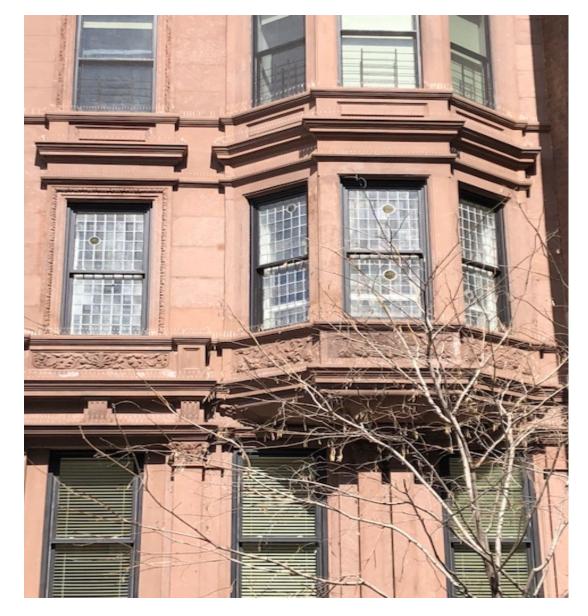

21 West 75<sup>th</sup> Street Apt. #3 window replacement







### Historical Photos

• 1940's Tax Photo



## 23, 25, 27, & 29 West 71st Street





## 31 West 75<sup>th</sup> Street



# Close up of the glass





## Interior view of the stained glass





### APPLICATION TO THE NEW YORK CITY LANDMARKS PRESERVATION COMMISSION

IN THE MATTER OF

21 WEST 75TH ST. UNIT 3 NEW YORK, NY 10023 WINDOW REPLACEMENT

#### **BUILDING INFORMATION** BOROUGH MANHATTAN BLOCK 1128 LOT 7503 8C ZONING







LIBERTY AVENUE TEL: 718-251-0001 FAX: 718-251-0003

REVISION PATE: BY.

LPC TITLE PAGE

7/12/2018

SHEET SIZE-

11"X17"

N.T.5.

DRAWN BY-

18-12211

SHEET NUMBERS

LPC-001

|         | TABLE OF CONTENTS    |
|---------|----------------------|
| SHEET # | TITLE                |
| LPC-001 | TITLE PAGE           |
| T-100   | TITLE PAGE           |
| PL-110  | FLO