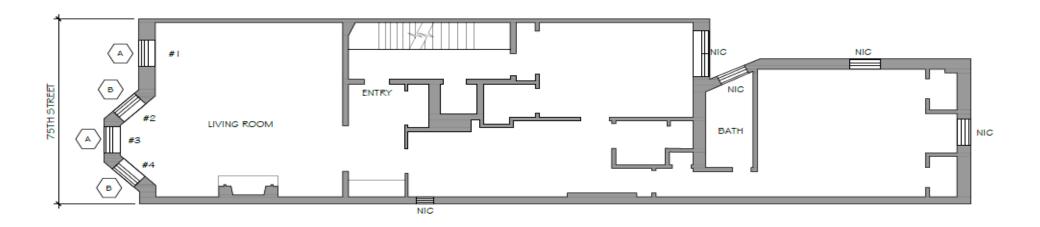

ADLER WINDOWS 176-16 LIDERTY AVENUE JAMAICA, NEW YORK TEL: 718-291-0001 FAX: 718-291-0003 REVISION: REVISION DATE: BY: 10023 NEW YORK, NY  $\alpha$ DRAWING TITLE: FLOOR PLAN DATE: 7/12/2018 SHEET SIZE: 11"X17" SCALE. 1/8"=1'-0" DRAWN BY-S.F 18-12211 SHEET NUMBERS PL-110

ADLER

₩INDOWS

FLOOR PLAN 21 WEST 75TH APT #3