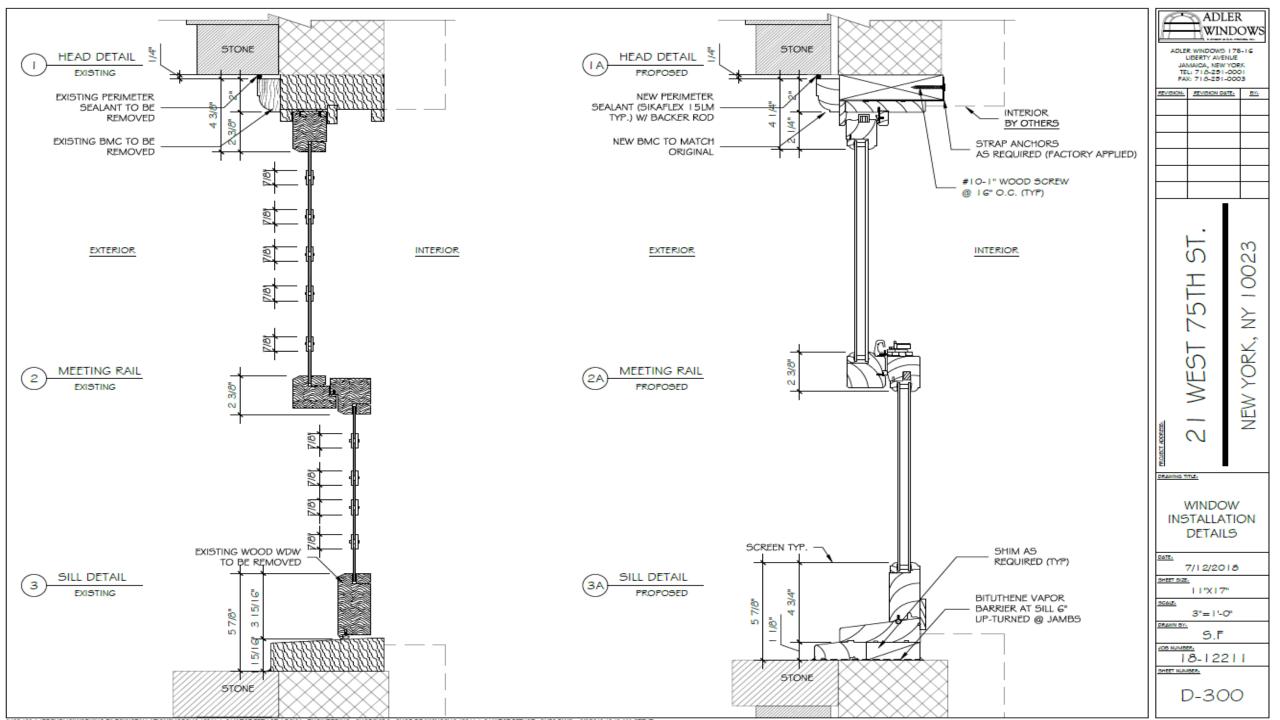

E-200

DREADING TITLE.

WINDOW
INSTALLATION

DETAILS

7/12/2018 sheet size. 11"X17"

SCALE.

3"=1'-0"

DRAWN BY

9.F

18-12211

SHEET NUMBER,

D-301