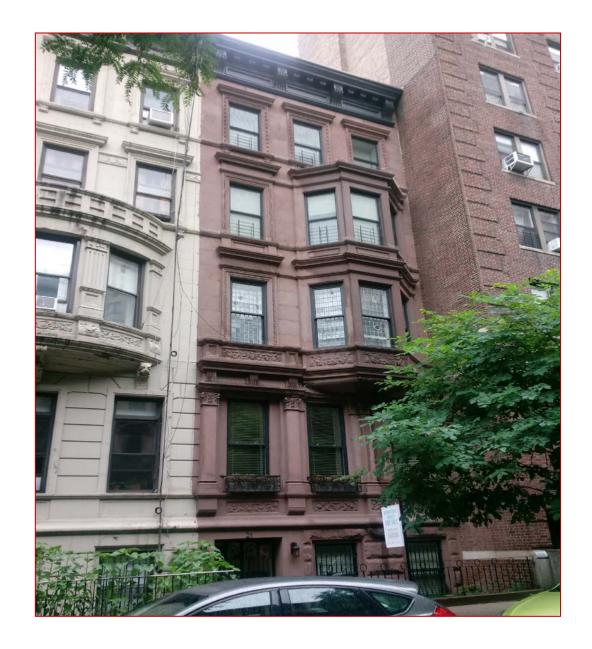

21 West 75<sup>th</sup> Street Apt. #3 window replacement







### Historical Photos

• 1940's Tax Photo



## 23, 25, 27, & 29 West 71st Street





## 31 West 75<sup>th</sup> Street



# Close up of the glass





## Interior view of the stained glass





### APPLICATION TO THE NEW YORK CITY LANDMARKS PRESERVATION COMMISSION

IN THE MATTER OF

21 WEST 75TH ST. UNIT 3 NEW YORK, NY 10023 WINDOW REPLACEMENT

#### **BUILDING INFORMATION** BOROUGH MANHATTAN BLOCK 1128 LOT 7503 8C ZONING







LIBERTY AVENUE TEL: 718-251-0001 FAX: 718-251-0003

REVISION PATE: BY.

LPC TITLE PAGE

7/12/2018

SHEET SIZE-

11"X17"

N.T.5.

DRAWN BY-

18-12211

SHEET NUMBERS

LPC-001

|         | TABLE OF CONTENTS    |
|---------|----------------------|
| SHEET # | TITLE                |
| LPC-001 | TITLE PAGE           |
| T-100   | TITLE PAGE           |
| PL-110  | F