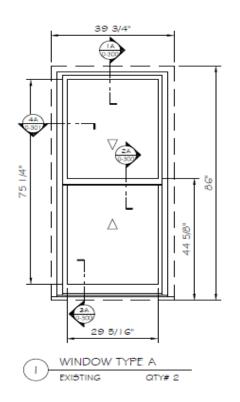

N.T.5.

DRAWN BY-

18-12211

SHEET NUMBERS

LPC-001

|         | TABLE OF CONTENTS    |
|---------|----------------------|
| SHEET # | TITLE                |
| LPC-001 | TITLE PAGE           |
| T-100   | TITLE PAGE           |
| PL-110  | FLOOR PLAN           |
| E-200   | WINDOW ELEVATIONS    |
| D-300   | INSTALLATION DETAILS |
| D 201   | INSTALLATION DETAILS |



ADLER WINDOWS 176-16 LIDERTY AVENUE JAMAICA, NEW YORK TEL: 718-291-0001 FAX: 718-291-0003 REVISION: REVISION DATE: BY: 10023 NEW YORK, NY  $\alpha$ DRAWING TITLE: FLOOR PLAN DATE: 7/12/2018 SHEET SIZE: 11"X17" SCALE. 1/8"=1'-0" DRAWN BY-S.F 18-12211 SHEET NUMBERS PL-110

ADLER

₩INDOWS

FLOOR PLAN 21 WEST 75TH APT #3

#### \*AS VIEWED FROM EXTERIOR\*

### \*EXISTING WINDOW TYPE A & B\*

### \*PROPOSED WINDOW TYPE A & B\*







= DENOTES SASH OPERATION

\*ALL MEASUREMENTS CONFIRMED BY ADLER WINDOWS\*

ADLER WINDOWS -ADLER WINDOWS 176-16 LIBERTY AVENUE JAMAICA, NEW YORK TEL: 718-291-0001 FAX: 718-291-0003

REVISION PATE: BY: STH DEAMING TITLE WINDOW ELEVATION SHEET SIZE. 11"X17" SCALE

NEW YORK, NY 10023

7/12/2018

1/2"=1'-0"

DRAWN BY-

S.F

18-12211

SHEET NUMBERS

E-200







DREADING TITLE.

WINDOW
INSTALLATION

DETAILS

7/12/2018 sheet size. 11"X17"

SCALE.

3"=1'-0"

DRAWN BY

9.F

18-12211

SHEET NUMBER,

D-301