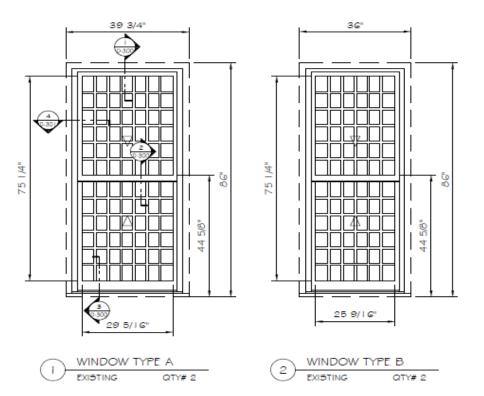

#### \*AS VIEWED FROM EXTERIOR\*

### \*EXISTING WINDOW TYPE A & B\*

### \*PROPOSED WINDOW TYPE A & B\*

= DENOTES SASH OPERATION

\*ALL MEASUREMENTS CONFIRMED BY ADLER WINDOWS\*

ADLER WINDOWS -ADLER WINDOWS 176-16 LIBERTY AVENUE JAMAICA, NEW YORK TEL: 718-291-0001 FAX: 718-291-0003

REVISION PATE: BY: STH DEAMING TITLE WINDOW ELEVATION SHEET SIZE. 11"X17" SCALE

NEW YORK, NY 10023

7/12/2018

1/2"=1'-0"

DRAWN BY-

S.F

18-12211

SHEET NUMBERS