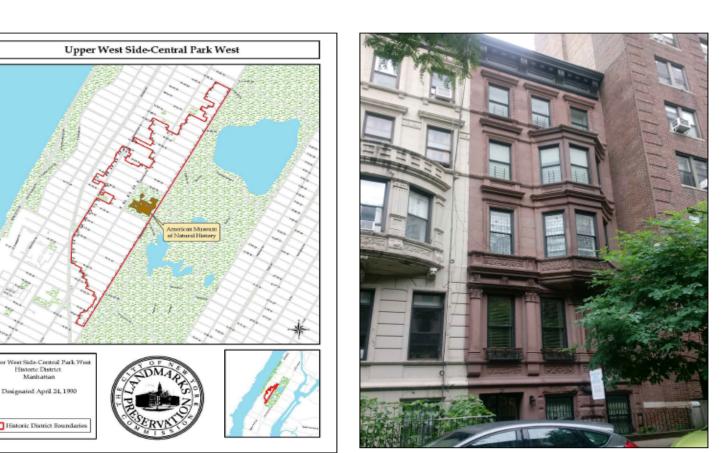

### APPLICATION TO THE NEW YORK CITY LANDMARKS PRESERVATION COMMISSION

IN THE MATTER OF

21 WEST 75TH ST. UNIT 3 NEW YORK, NY 10023 WINDOW REPLACEMENT

#### **BUILDING INFORMATION** BOROUGH MANHATTAN BLOCK 1128 LOT 7503 8C ZONING

LIBERTY AVENUE TEL: 718-251-0001 FAX: 718-251-0003

REVISION PATE: BY.

LPC TITLE PAGE

7/12/2018

SHEET SIZE-

11"X17"

N.T.5.