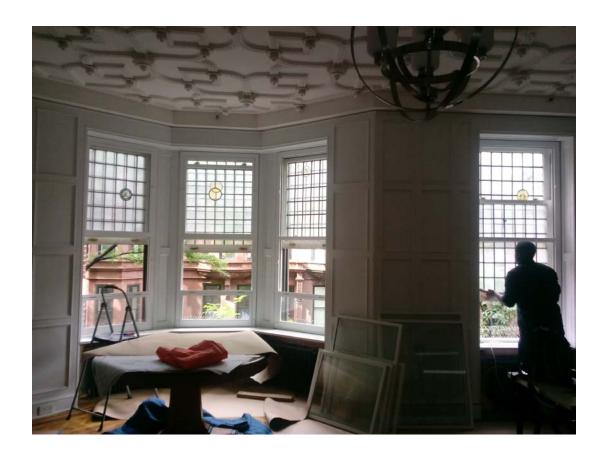

21 West 75<sup>th</sup> Street Apt. #3 window replacement







### Historical Photos

• 1940's Tax Photo



## 23, 25, 27, & 29 West 71st Street





## 31 West 75<sup>th</sup> Street



# Close up of the glass





## Interior view of the stained glass





### APPLICATION TO THE NEW YORK CITY LANDMARKS PRESERVATION COMMISSION

IN THE MATTER OF

21 WEST 75TH ST. UNIT 3 NEW YORK, NY 10023 WINDOW REPLACEMENT

#### **BUILDING INFORMATION** BOROUGH MANHATTAN BLOCK 1128 LOT 7503 8C ZONING







LIBERTY AVENUE TEL: 718-251-0001 FAX: 718-251-0003

REVISION PATE: BY.

LPC TITLE PAGE

7/12/2018

SHEET SIZE-

11"X17"

N.T.5.

DRAWN BY-

18-12211

SHEET NUMBERS

LPC-001

|         | TABLE OF CONTENTS    |
|---------|----------------------|
| SHEET # | TITLE                |
| LPC-001 | TITLE PAGE           |
| T-100   | TITLE PAGE           |
| PL-110  | FLOOR PLAN           |
| E-200   | WINDOW ELEVATIONS    |
| D-300   | INSTALLATION DETAILS |
| D 201   | INSTALLATION DETAILS |



ADLER WINDOWS 176-16 LIDERTY AVENUE JAMAICA, NEW YORK TEL: 718-291-0