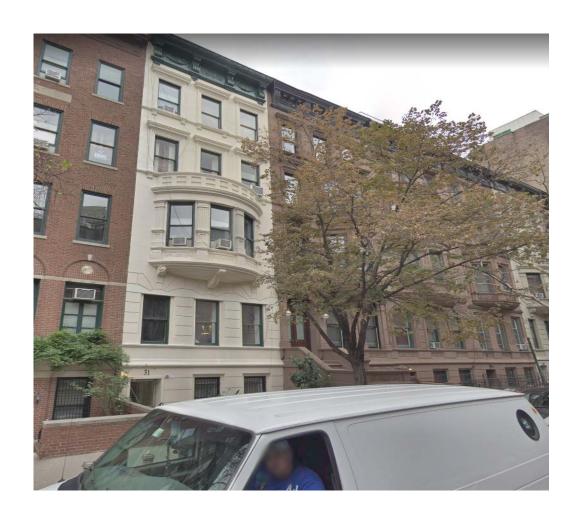

21 West 75<sup>th</sup> Street Apt. #3 window replacement







### Historical Photos

• 1940's Tax Photo



## 23, 25, 27, & 29 West 71st Street





## 31 West 75<sup>th</sup> Street



# Close up of the glass





## Interior view of the stained glass





### APPLICATION TO THE NEW YORK CITY LANDMARKS PRESERVATION COMMISSION

IN THE MATTER OF

21 WEST 75TH ST. UNIT 3 NEW YORK, NY 10023 WINDOW REPLACEMENT

#### **BUILDING INFORMATION** BOROUGH MANHATTAN BLOCK 1128 LOT 7503 8C ZONING







LIBERTY AVENUE TEL: 718-251-0001 FAX: 718-251-0003

REVISION PATE: BY.

LPC TITLE PAGE

7/12/2018

SHEET SIZE-

11"X17"

N.T.5.

DRAWN BY-

18-12211

SHEET NUMBERS

LPC-001

|         | TABLE OF CONTENTS    |
|---------|----------------------|
| SHEET # | TITLE                |
| LPC-001 | TITLE PAGE           |
| T-100   | TITLE PAGE           |
| PL-110  | FLOOR PLAN           |
| E-200   | WINDOW ELEVATIONS    |
| D-300   | INSTALLATION DETAILS |
| D 201   | INSTALLATION DETAILS |