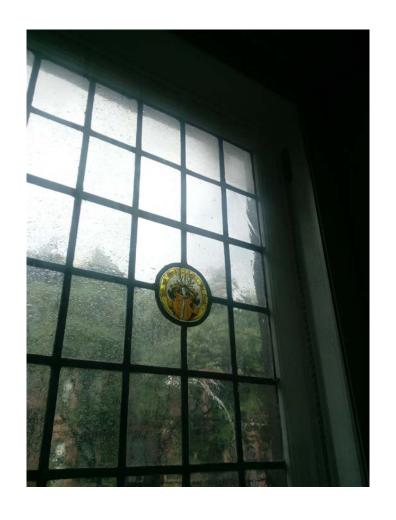

21 West 75<sup>th</sup> Street Apt. #3 window replacement







### Historical Photos

• 1940's Tax Photo



## 23, 25, 27, & 29 West 71st Street





## 31 West 75<sup>th</sup> Street



# Close up of the glass





## Interior view of the stained glass





### APPLICATION TO THE NEW YORK CITY LANDMARKS PRESERVATION COMMISSION

IN THE MATTER OF

21 WEST 75TH ST. UNIT 3 NEW YORK, NY 10023 WINDOW REPLACEMENT

#### **BUILDING INFORMATION** BOROUGH MANHATTAN BLOCK 1128 LOT 7503 8C ZONING







LIBERTY AVENUE TEL: 718-251-0001 FAX: 718-251-0003

REVISION PATE: BY.

LPC TITLE PAGE

7/12/2018

SHEET SIZE-

11"X17"

N.T.5.

DRAWN BY-

18-12211

SHEET NUMBERS

LPC-001

|         | TABLE OF CONTENTS    |
|---------|----------------------|
| SHEET # | TITLE                |
| LPC-001 | TITLE PAGE           |
| T-100   | TITLE PAGE           |
| PL-110  | FLOOR PLAN           |
| E-200   | WINDOW ELEVATIONS    |
| D-300   | INSTALLATION DETAILS |
| D 201   | INSTALLATION DETAILS |



ADLER WINDOWS 176-16 LIDE