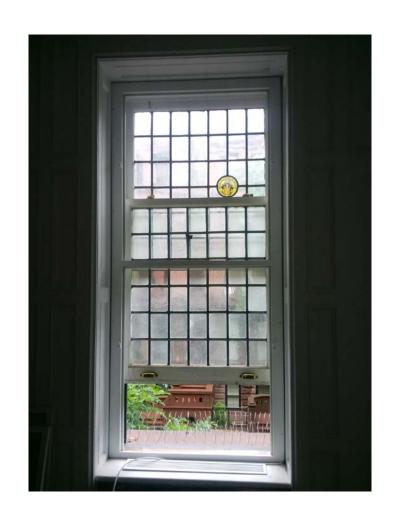

21 West 75<sup>th</sup> Street Apt. #3 window replacement







### Historical Photos

• 1940's Tax Photo



## 23, 25, 27, & 29 West 71st Street





## 31 West 75<sup>th</sup> Street



# Close up of the glass





## Interior view of the stained glass





### APPLICATION TO THE NEW YORK CITY LANDMARKS PRESERVATION COMMISSION

IN THE MATTER OF

21 WEST 75TH ST. UNIT 3 NEW YORK, NY 10023 WINDOW REPLACEMENT

#### **BUILDING INFORMATION** BOROUGH MANHATTAN BLOCK 1128 LOT 7503 8C ZONING







LIBERTY AVENUE TEL: 718-251-0001 FAX: 718-251-0003

REVISION PATE: BY.

LPC TITLE PAGE

7/12/2018

SHEET SIZE-

11"X17"

N.T.5.

DRAWN BY-

18-12211

SHEET NUMBERS

LPC-001

|         | TABLE OF CONTENTS    |
|---------|----------------------|
| SHEET # | TITLE                |
| LPC-001 | TITLE PAGE           |
| T-100   | TITLE PAGE           |
| PL-110  | FLOOR PLAN           |
| E-200   | WINDOW ELEVATIONS    |
| D-300   | INSTALLATION DETAILS |
| D 201   | INSTALLATION DETAILS |



ADLER WINDOWS 176-16 LIDERTY AVENUE JAMAICA, NEW YORK TEL: 718-291