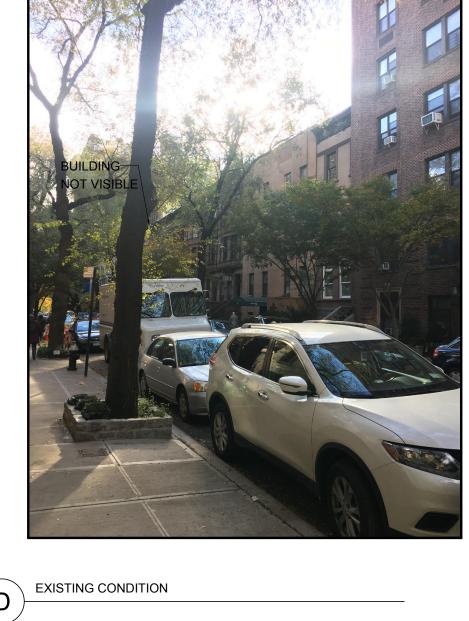

PHOTO OF W. 95TH STREET

B 34 W 95TH EXISTING FACADE

BLOCK VIEW OF 95TH ST

BLOCK VIEW OF 95TH ST

BLOCK VIEW OF 95TH ST

BLOCK VIEW OF 95TH ST

BLOCK VIEW OF 95TH ST

BLOCK VIEW OF 95TH ST

#### PRENTICE RESIDENCE

34 W. 95TH ST. New York, NY 10025

EXISTING CONDITIONS
VIEW OF BLOCK +
PHOTOS POST MOCK-UP

| project no. |        |
|-------------|--------|
| scale       |        |
| AS NOTE     | ED     |
| drawn by    | page r |
|             | I      |