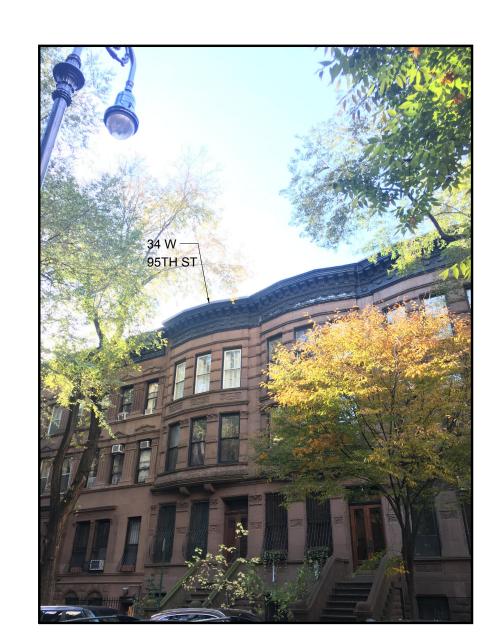

COPYRIGHT © 2019 NANCY HOLWELL ARCHITECT

EXISTING CONDITION

EXISTING CONDITION

EXISTING CONDITION - - REAR FACADE

EXISTING CONDITION

G EXISTING CONDITION - ROOF

EXISTING CONDITION - - REAR YARD

PRENTICE RESIDENCE

34 W. 95TH ST. New York, NY 10025

**EXISTING CONDITIONS:** FRONT + REAR

AS NOTED

10/01/2018

L-002.00

Bldg Dept No.

DISCLAIMER: The files are issued for other consultants and contractors for convenience only. The drawings do not represent exact as-built conditions; therefore, all parties (Contractors, Consultants, etc) are responsible to field verify all dimensions, and for all information extracted from the plans and contract requirements related to the normal shop drawing preparation process. By review of this email, all Clients/Consultants/Contractors agree to indemnify and hold harmless Nancy Holwell, Architect for any and all claims and liabilities resulting from any use of these AutoCAD files. COPYRIGHT © 2019 NANCY HOLWELL ARCHITECT