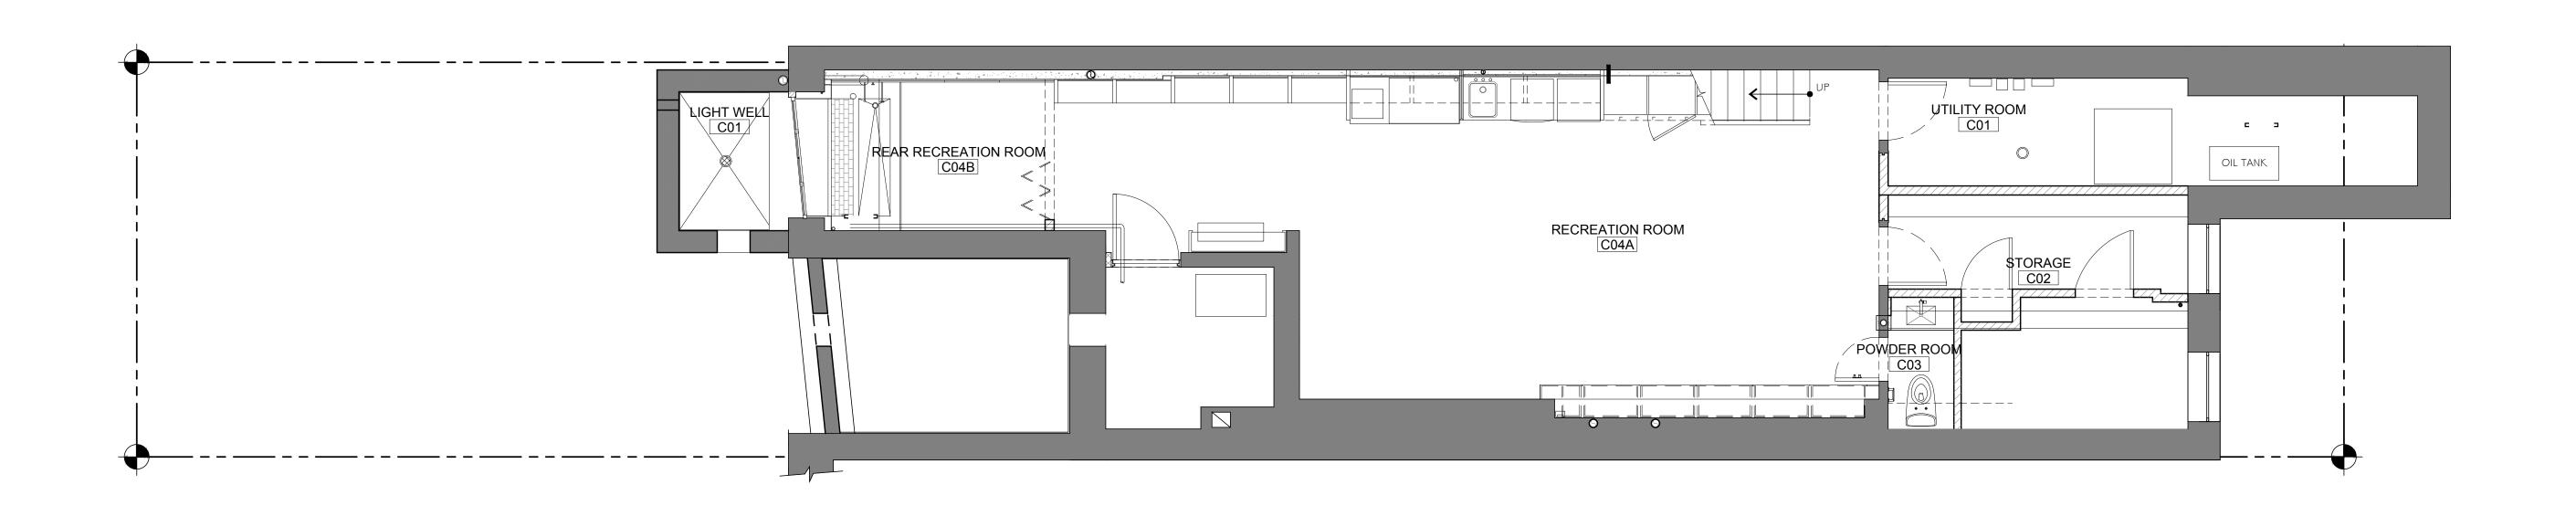

#### BASEMENT CONSTRUCTION PLAN SCALE: 1/4"=1'-0"

CELLAR CONSTRUCTION PLAN
SCALE: 1/4"=1'-0"

### NANCY HOLWELL ARCHITECT

250 West 26th Street New York, NY 10001 Phone: (212) 307/0688 Fax: (212) 242/3304 nancy@nharchitect.com

| 2.03.19           | LANDMARKS PRESENT.   |    |  |
|-------------------|----------------------|----|--|
| 11.1.2019         | LANDMARKS REVISION 2 |    |  |
| 5.13.2019         | LANDMARKS REVISION 1 |    |  |
| 4.4.2019          | FILING SET           |    |  |
| date              | description          | by |  |
| issue / revisions |                      |    |  |

#### PRENTICE RESIDENCE

34 W. 95TH ST. New York, NY 10025

CELLAR + BASEMENT CONSTRUCTION PLANS

| date        |          |  |
|-------------|----------|--|
| 10/01/2018  |          |  |
| project no. |          |  |
|             |          |  |
| scale       |          |  |
| AS NOTED    |          |  |
| drawn by    | page no. |  |
| LB          | -        |  |
|             |          |  |

L-104.00

Bldg Dept No.

DISCLAIMER: The files are issued for other consultants and contractors for convenience only. The drawings do not represent exact as-built conditions; therefore, all parties (Contractors, Consultants, etc) are responsible to field verify all dimensions, and for all information extracted from the plans and contract requirements related to the normal shop drawing preparation process. By review of this email, all Clients/Consultants/Contractors agree to indemnify and hold harmless Nancy Holwell, Architect for any and all claims and liabilities resulting from any use of these AutoCAD files.