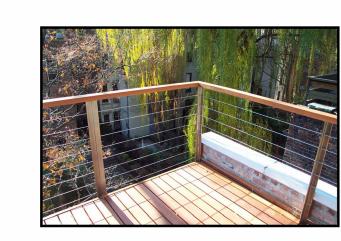

WINDOW FRAME AT ADDITION RAL 7043 TRAFFIC GREY B

NEW GUARD TO MATCH EXISTING WOOD CAP, STAINLESS STEEL POST, STAINLESS STEEL CABLES

WIRE MESH FENCE RECTANGULAR, STAINLESS STEEL TYPE 304, 3" X 1-1/2" MESH MCNICHOLS

COPYRIGHT © 2019 NANCY HOLWELL ARCHITECT

C 1940s TAX PHOTO

EXISTING WINDOWS TO BE REPLACED

MOCKUP FROM EAST (32 w. 95TH)

EXISTING VIEW FROM 94TH ST

EXISTING VIEW FROM 94TH ST

ROOF ADDITION AT 40 WEST 95TH STREET