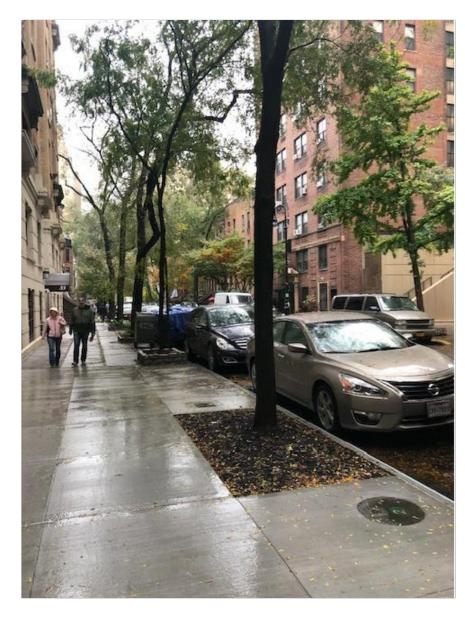

EXISTING FROM 94TH ST

COPYRIGHT © 2019 NANCY HOLWELL ARCHITECT

C 1940s TAX PHOTO

EXISTING WINDOWS TO BE REPLACED

MOCKUP FROM EAST (32 w. 95TH)

EXISTING VIEW FROM 94TH ST

EXISTING VIEW FROM 94TH ST

ROOF ADDITION AT 40 WEST 95TH STREET