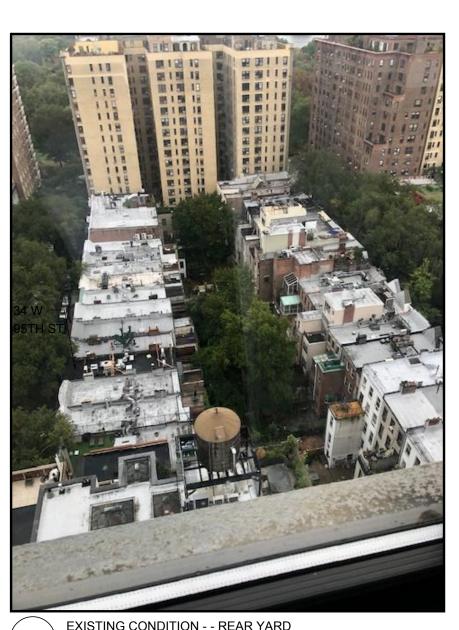

COPYRIGHT © 2019 NANCY HOLWELL ARCHITECT

EXISTING CONDITION

EXISTING CONDITION

EXISTING CONDITION - - REAR FACADE

EXISTING CONDITION

G EXISTING CONDITION - ROOF

EXISTING CONDITION - - REAR YARD

PRENTICE RESIDENCE

34 W. 95TH ST. New York, NY 10025

**EXISTING CONDITIONS:** FRONT + REAR

AS NOTED

10/01/2018

L-002.00

Bldg Dept No.

DISCLAIMER: The files are issued for other consultants and contractors for convenience only. The drawings do not represent exact as-built conditions; therefore, all parties (Contractors, Consultants, etc) are responsible to field verify all dimensions, and for all information extracted from the plans and contract requirements related to the normal shop drawing preparation process. By review of this email, all Clients/Consultants/Contractors agree to indemnify and hold harmless Nancy Holwell, Architect for any and all claims and liabilities resulting from any use of these AutoCAD files. COPYRIGHT © 2019 NANCY HOLWELL ARCHITECT