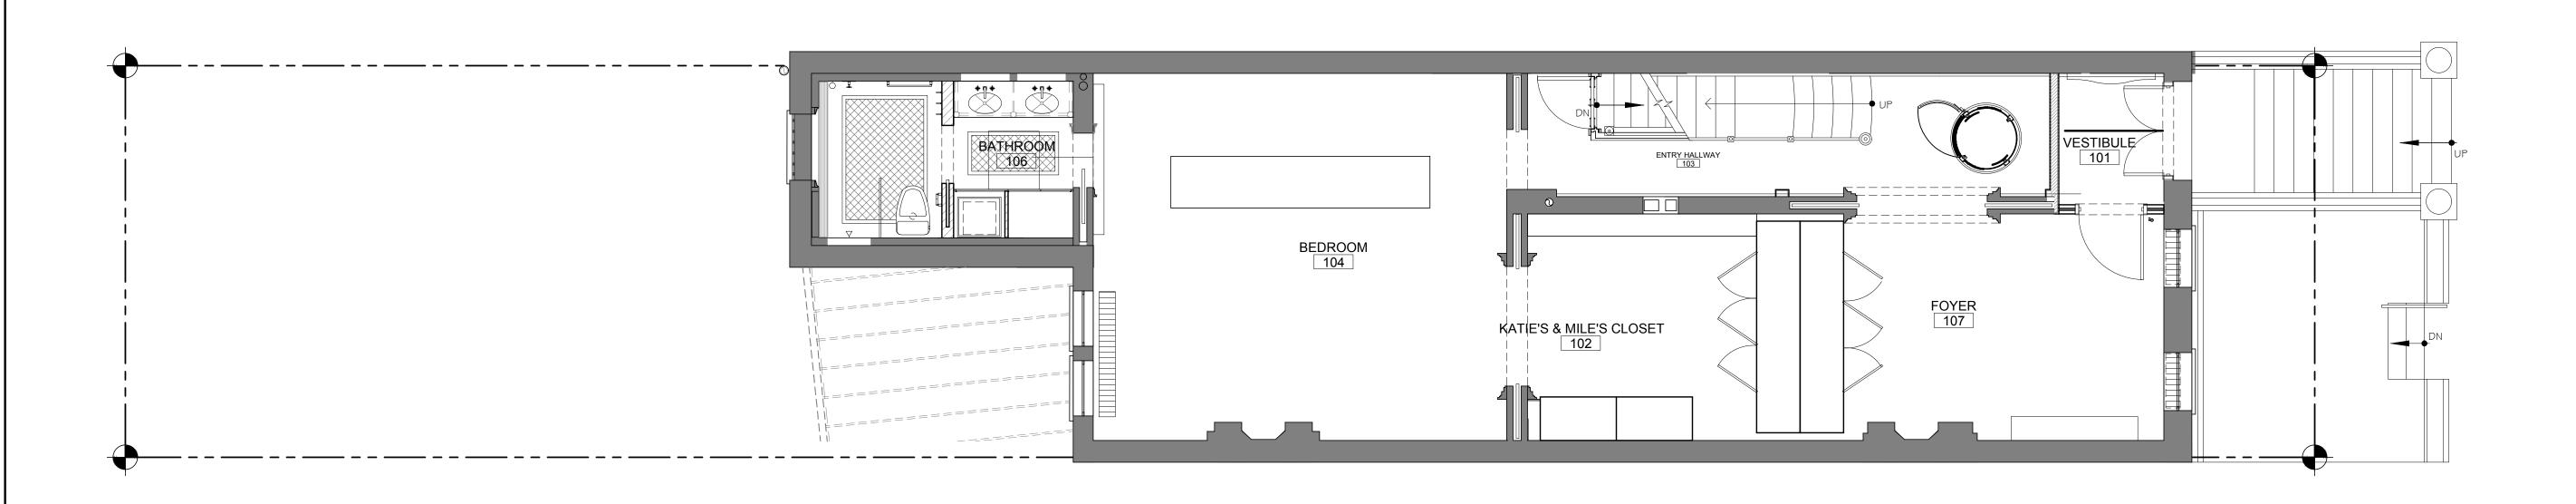

### NANCY HOLWELL ARCHITECT

250 West 26th Street New York, NY 10001 Phone: (212) 307/0688 Fax: (212) 242/3304 nancy@nharchitect.com

| 12.03.19   | LANDMARKS PRESENT.   |    |
|------------|----------------------|----|
| 11.1.2019  | LANDMARKS REVISION 2 | ·  |
| 5.13.2019  | LANDMARKS REVISION 1 |    |
| 4.4.2019   | FILING SET           |    |
| date       | description          | by |
| issue / re | visions              |    |

#### PRENTICE RESIDENCE

34 W. 95TH ST. New York, NY 10025

1ST + 2ND FLOOR
CONSTRUCTION PLANS

| 10/01/2018  |          |  |
|-------------|----------|--|
| project no. |          |  |
| AS NOTED    |          |  |
| drawn by    | page no. |  |

L-103.00

Bldg Dept No.

DISCLAIMER: The files are issued for other consultants and contractors for convenience only. The drawings do not represent exact as-built conditions; therefore, all parties (Contractors, Consultants, etc) are responsible to field verify all dimensions, and for all information extracted from the plans and contract requirements related to the normal shop drawing preparation process. By review of this email, all Clients/Consultants/Contractors agree to indemnify and hold harmless Nancy Holwell, Architect for any and all claims and liabilities resulting from any use of these AutoCAD files.