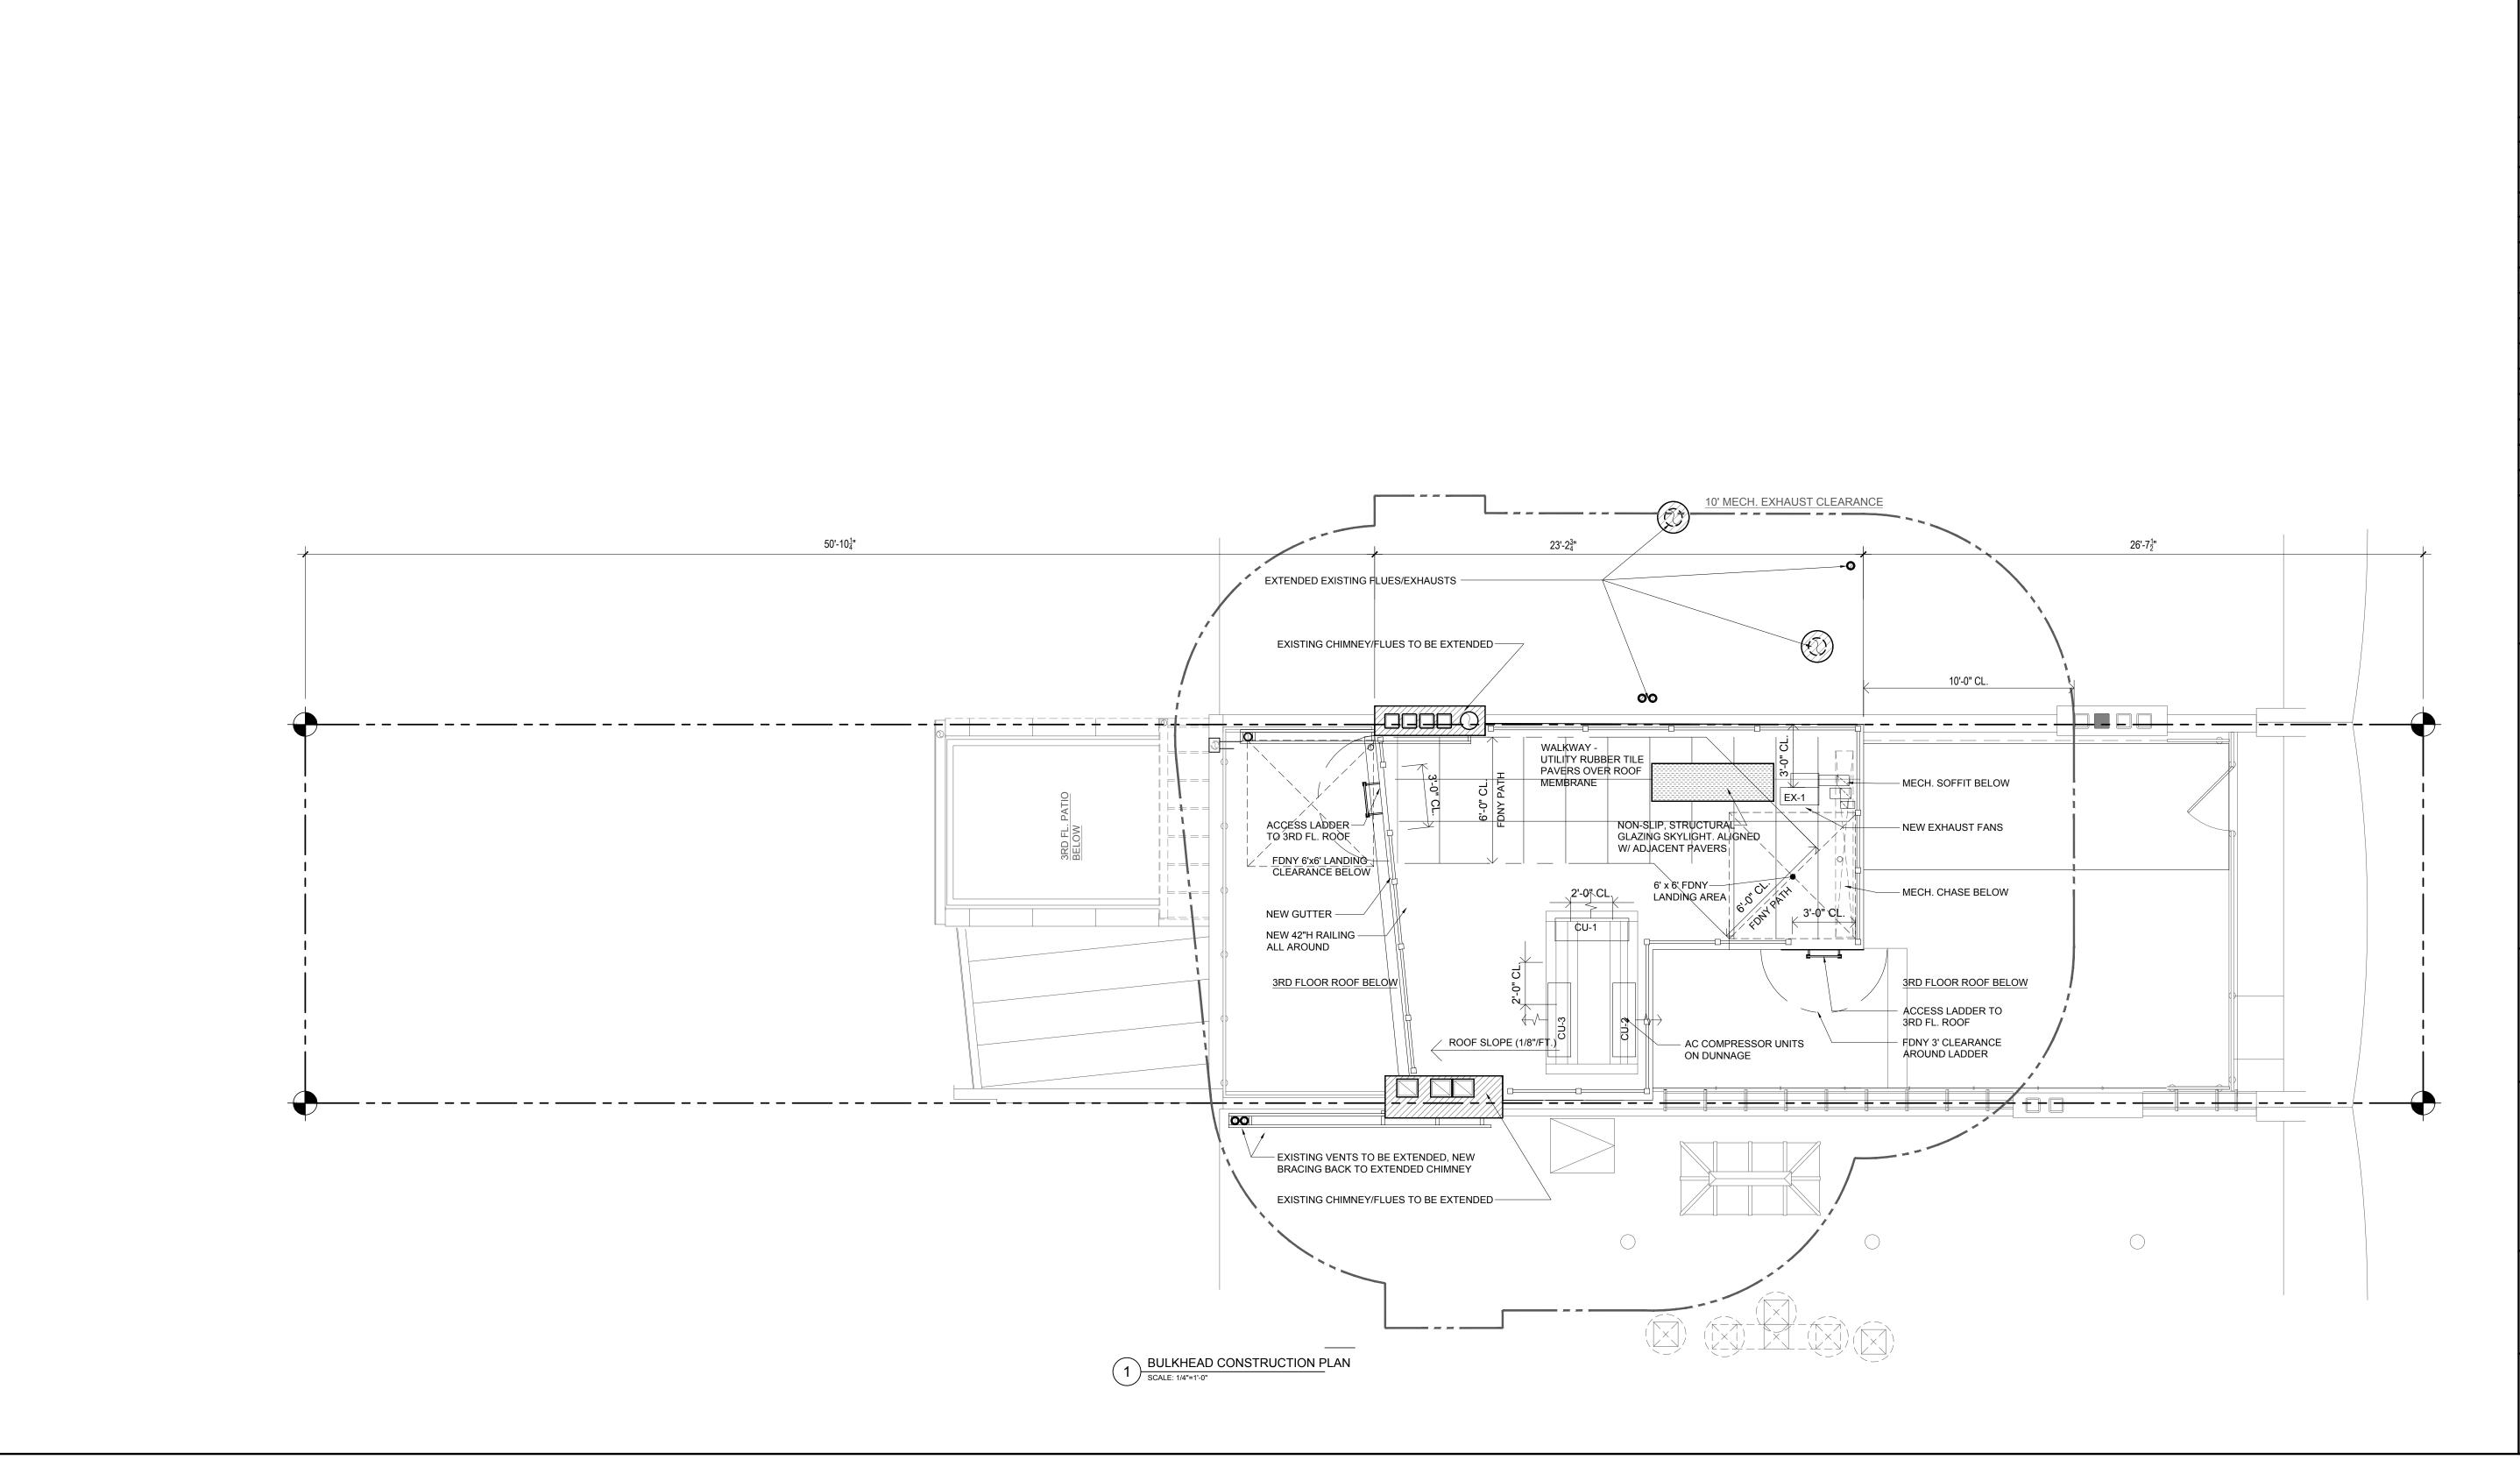

#### PRENTICE RESIDENCE

34 W. 95TH ST. New York, NY 10025

BULKHEAD
CONSTRUCTION PLAN

| date                  |          |
|-----------------------|----------|
| 10/01/20 <sup>-</sup> | 18       |
| project no.           |          |
|                       |          |
| scale                 |          |
| AS NOTE               | ED       |
| drawn by              | page no. |
| LB                    |          |

L-101.00

DISCLAIMER: The files are issued for other consultants and contractors for convenience only. The drawings do not represent exact as-built conditions; therefore, all parties (Contractors, Consultants, etc) are responsible to field verify all dimensions, and for all information extracted from the plans and contract requirements related to the normal shop drawing preparation process. By review of this email, all Clients/Consultants/Contractors agree to indemnify and hold harmless Nancy Holwell, Architect for any and all claims and liabilities resulting from any use of these AutoCAD files.