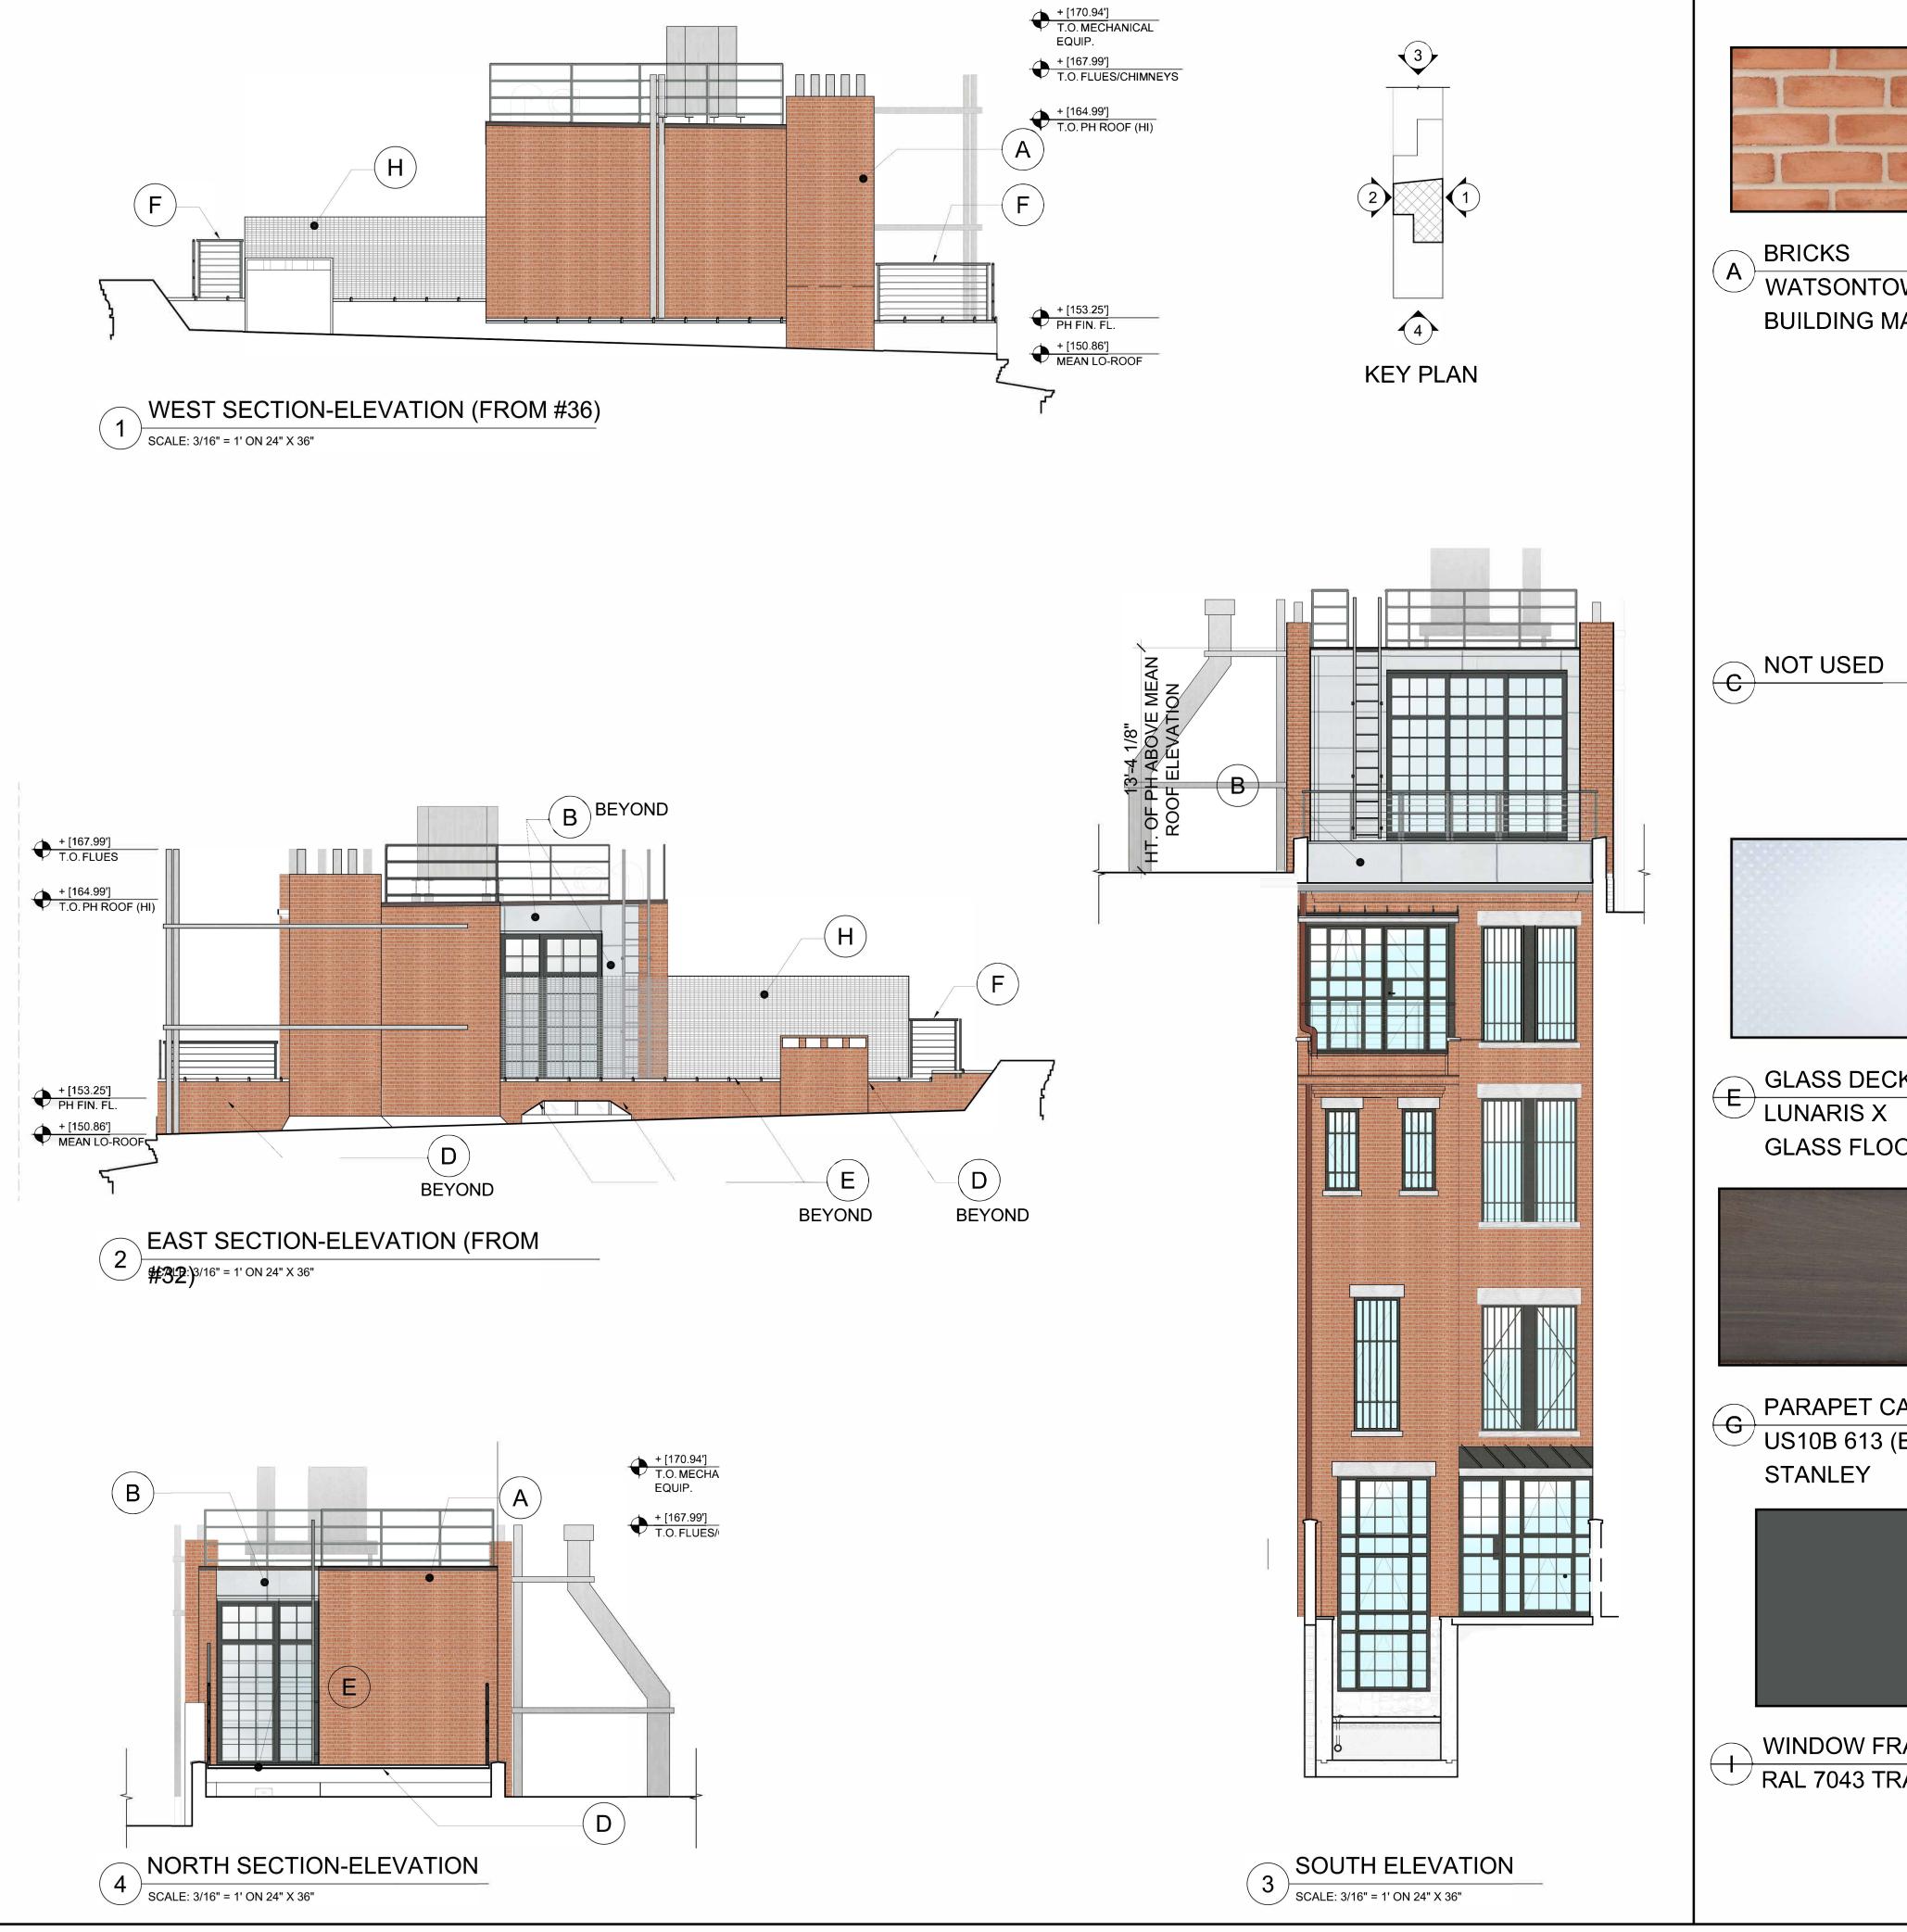

## ARCHITECT

250 West 26th Street New York, NY 10001 Phone: (212) 307/0688 Fax: (212) 242/3304 nancy@nharchitect.com

| 2.         |                      |    |
|------------|----------------------|----|
| 5          |                      |    |
| 12.03.19   | LANDMARKS PRESENT.   |    |
| 10.31.19   | LANDMARKS REVISION 2 |    |
| 5.13.2019  | LANDMARKS REVISION 1 |    |
| 4.4.2019   | FILING SET           |    |
| date       | description          | by |
| issue / re | visions              |    |
|            |                      |    |

PRENTICE RESIDENCE

34 W. 95TH ST. New York, NY 10025

PH ELEVATIONS & MATERIAL FINISHES

| 02/19/20    | 19       |
|-------------|----------|
| project no. |          |
|             |          |
| scale       |          |
| AS NOTE     | ED       |
| drawn by    | page no. |
| I R         |          |

L-007.00

The drawings do not represent exact as-built conditions; therefore, all parties (Contractors The drawings do not represent exact as-built conditions; therefore, all parties (Contractors, Consultants, etc) are responsible to field verify all dimensions, and for all information extracted from the plans and contract requirements related to the normal shop drawing preparation process. By review of this email, all Clients/Consultants/Contractors agree to indemnify and hold harmless Nancy Holwell, Architect for any and all claims and liabilities resulting from any use of these AutoCAD files. COPYRIGHT © 2019 NANCY HOLWELL ARCHITE

**BRICKS** WATSONTOWN-KINGS **BUILDING MATERIAL** 

CAST STONE B CASI STOINE
TO MATCH LINTELS BELOW

PORCELAIN PAVER CEMENTO KRONOS

GLASS DECK LUNARIS X GLASS FLOORING SYSTEMS INC.

PARAPET CAP
US10P 01 US10B 613 (BRONZE) STANLEY

WINDOW FRAME AT ADDITION RAL 7043 TRAFFIC GREY B

NEW GUARD TO MATCH EXISTING WOOD CAP, STAINLESS STEEL POST, STAINLESS STEEL CABLES

WIRE MESH FENCE RECTANGULAR, STAINLESS STEEL TYPE 304, 3" X 1-1/2" MESH MCNICHOLS

WINDOW FRAME AT FACADE BENJAMIN MOORE 2133-20 BLACK JACK