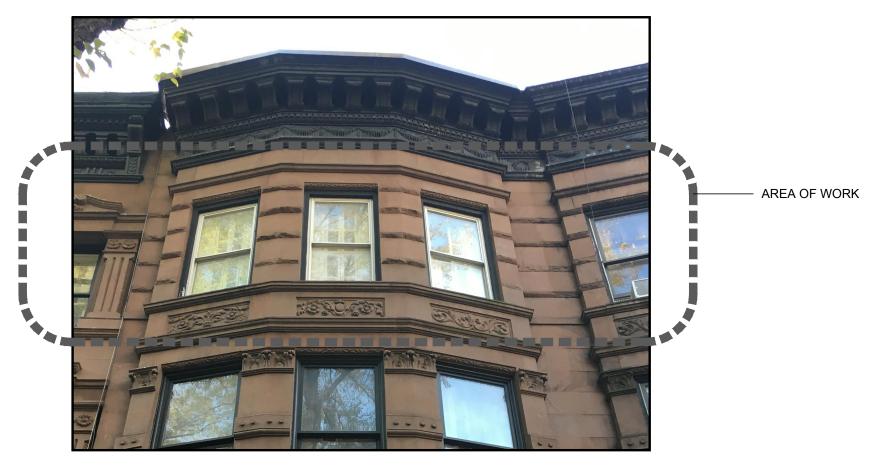

COPYRIGHT © 2019 NANCY HOLWELL ARCHITECT

EXISTING CONDITION

EXISTING CONDITION

EXISTING CONDITION - - REAR FACADE

EXISTING CONDITION

G EXISTING CONDITION - ROOF

EXISTING CONDITION - - REAR YARD

PRENTICE RESIDENCE

34 W. 95TH ST. New York, NY 10025

**EXISTING CONDITIONS:** FRONT + REAR

AS NOTED

10/01/2018

L-002.00

Bldg Dept No.

DISCLAIMER: The files are issued for other consultants and contractors for convenience only. The drawings do not represent exact as-built conditions; therefore, all parties (Contractors, Consultants, etc) are responsible to field verify all dimensions, and for all information extracted from the plans and contract requirements related to the normal shop drawing preparation process. By review of this email, all Clients/Consultants/Contractors agree to indemnify and hold harmless Nancy Holwell, Architect for any and all claims and liabilities resulting from any use of these AutoCAD files. COPYRIGHT © 2019 NANCY HOLWELL ARCHITECT