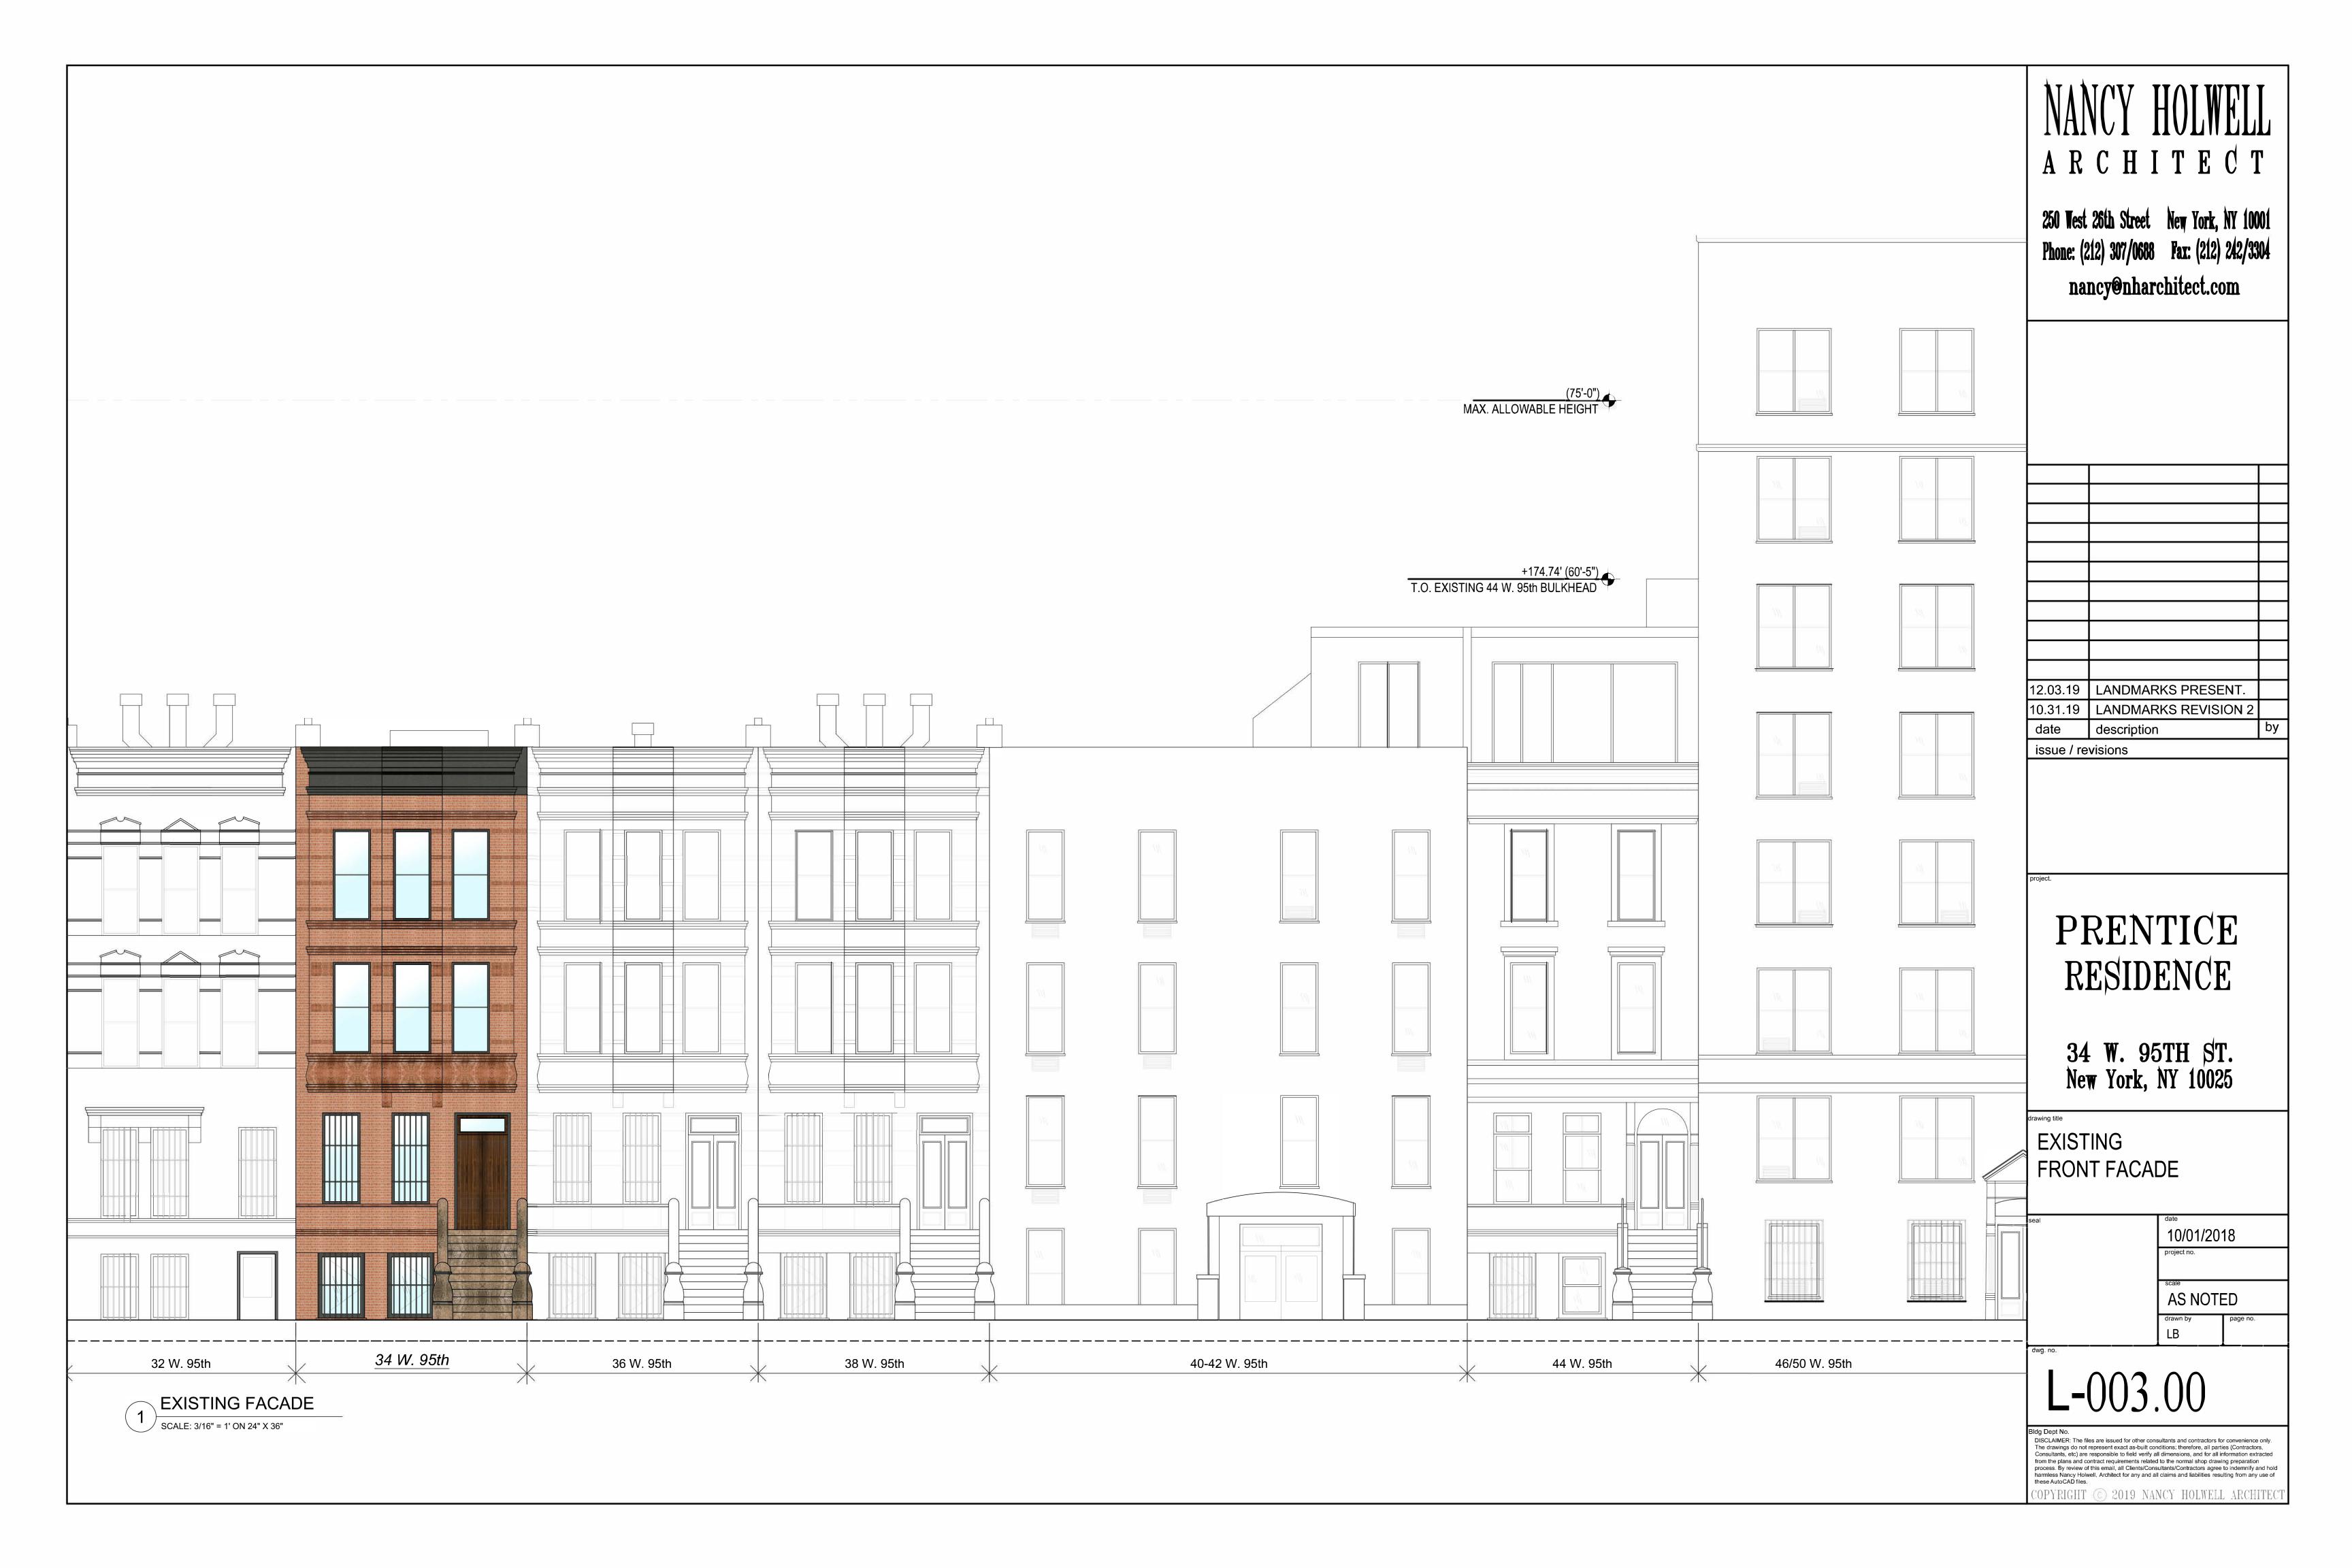

## 34 W. 95TH NEW YORK, NY

LPC PRESENTATION
HEARING 12.03.19
DOCKET# 19-38401

| INDE     | X OF DRAWINGS                                          |
|----------|--------------------------------------------------------|
| L-000.00 | COVER PAGE                                             |
| L-001.00 | BLOCK MAP                                              |
| L-002.00 | EXISTING CONDITIONS FRONT & REAR                       |
| L-003.00 | EXISTING FRONT FACADE                                  |
| L-004.00 | PROPOSED FRONT FACADE                                  |
| L-005.00 | EXISTING BACK FACADE                                   |
| L-006.00 | PROPOSED BACK FACADE                                   |
| L-007.00 | MATERIALS FINISH                                       |
| L-008.00 | BUILDING SECTION THROUGH PENTHOUSE                     |
| L-009.00 | EXITING CONDITIONS VIEW OF BLOCK & PHOTOS POST MOCK-UP |
| L-010.00 | EXISTING & TAX PHOTOS                                  |
| L-101.00 | BULKHEAD CONSTRUCTION PLAN                             |
| L-102.00 | 3RD & PH CONSTRUCTION PLANS                            |
| L-103.00 | 1ST & 2ND CONSTRUCTION PLANS                           |
| L-104.00 | CELLAR & BASEMENT CONSTRUCTION PLANS                   |

PRENTICE RESIDENCE

34 W. 95TH ST. New York, NY 10025

**EXISTING CONDITIONS:** FRONT + REAR

AS NOTED

10/01/2018

L-002.00

Bldg Dept No.

DISCLAIMER: The files are issued for other consultants and contractors for convenience only. The drawings do not represent exact as-built conditions; therefore, all parties (Contractors, Consultants, etc) are responsible to field verify all dimensions, and for all information extracted from the plans and contract requirements related to the normal shop drawing preparation process. By review of this email, all Clients/Consultants/Contractors agree to indemnify and hold harmless Nancy Holwell, Architect for any and all claims and liabilities resulting from any use of these AutoCAD files. COPYRIGHT © 2019 NANCY HOLWELL ARCHITECT