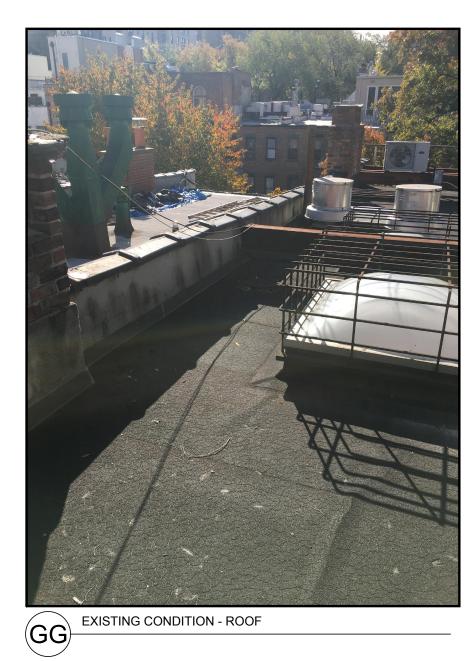

COPYRIGHT © 2019 NANCY HOLWELL ARCHITECT

EXISTING CONDITION

EXISTING CONDITION

EXISTING CONDITION - - REAR FACADE

EXISTING CONDITION

G EXISTING CONDITION - ROOF

EXISTING CONDITION - - REAR YARD

PRENTICE RESIDENCE

34 W. 95TH ST. New York, NY 10025

**EXISTING CONDITIONS:** FRONT + REAR

AS NOTED

10/01/2018

L-002.00

Bldg Dept No.

DISCLAIMER: The files are issued for other consultants and contractors for convenience only. The drawings do not represent exact as-built conditions; therefore, all parties (Contractors, Consultants, etc) are responsible to field verify all dimensions, and for all information extracted from the plans and contract requirements related to the normal shop drawing preparation process. By review of this email, all Clients/Consultants/Contractors agree to indemnify and hold harmless Nancy Holwell, Architect for any and all claims and liabilities resulting from any use of these AutoCAD files. COPYRIGHT © 2019 NANCY HOLWELL ARCHITECT