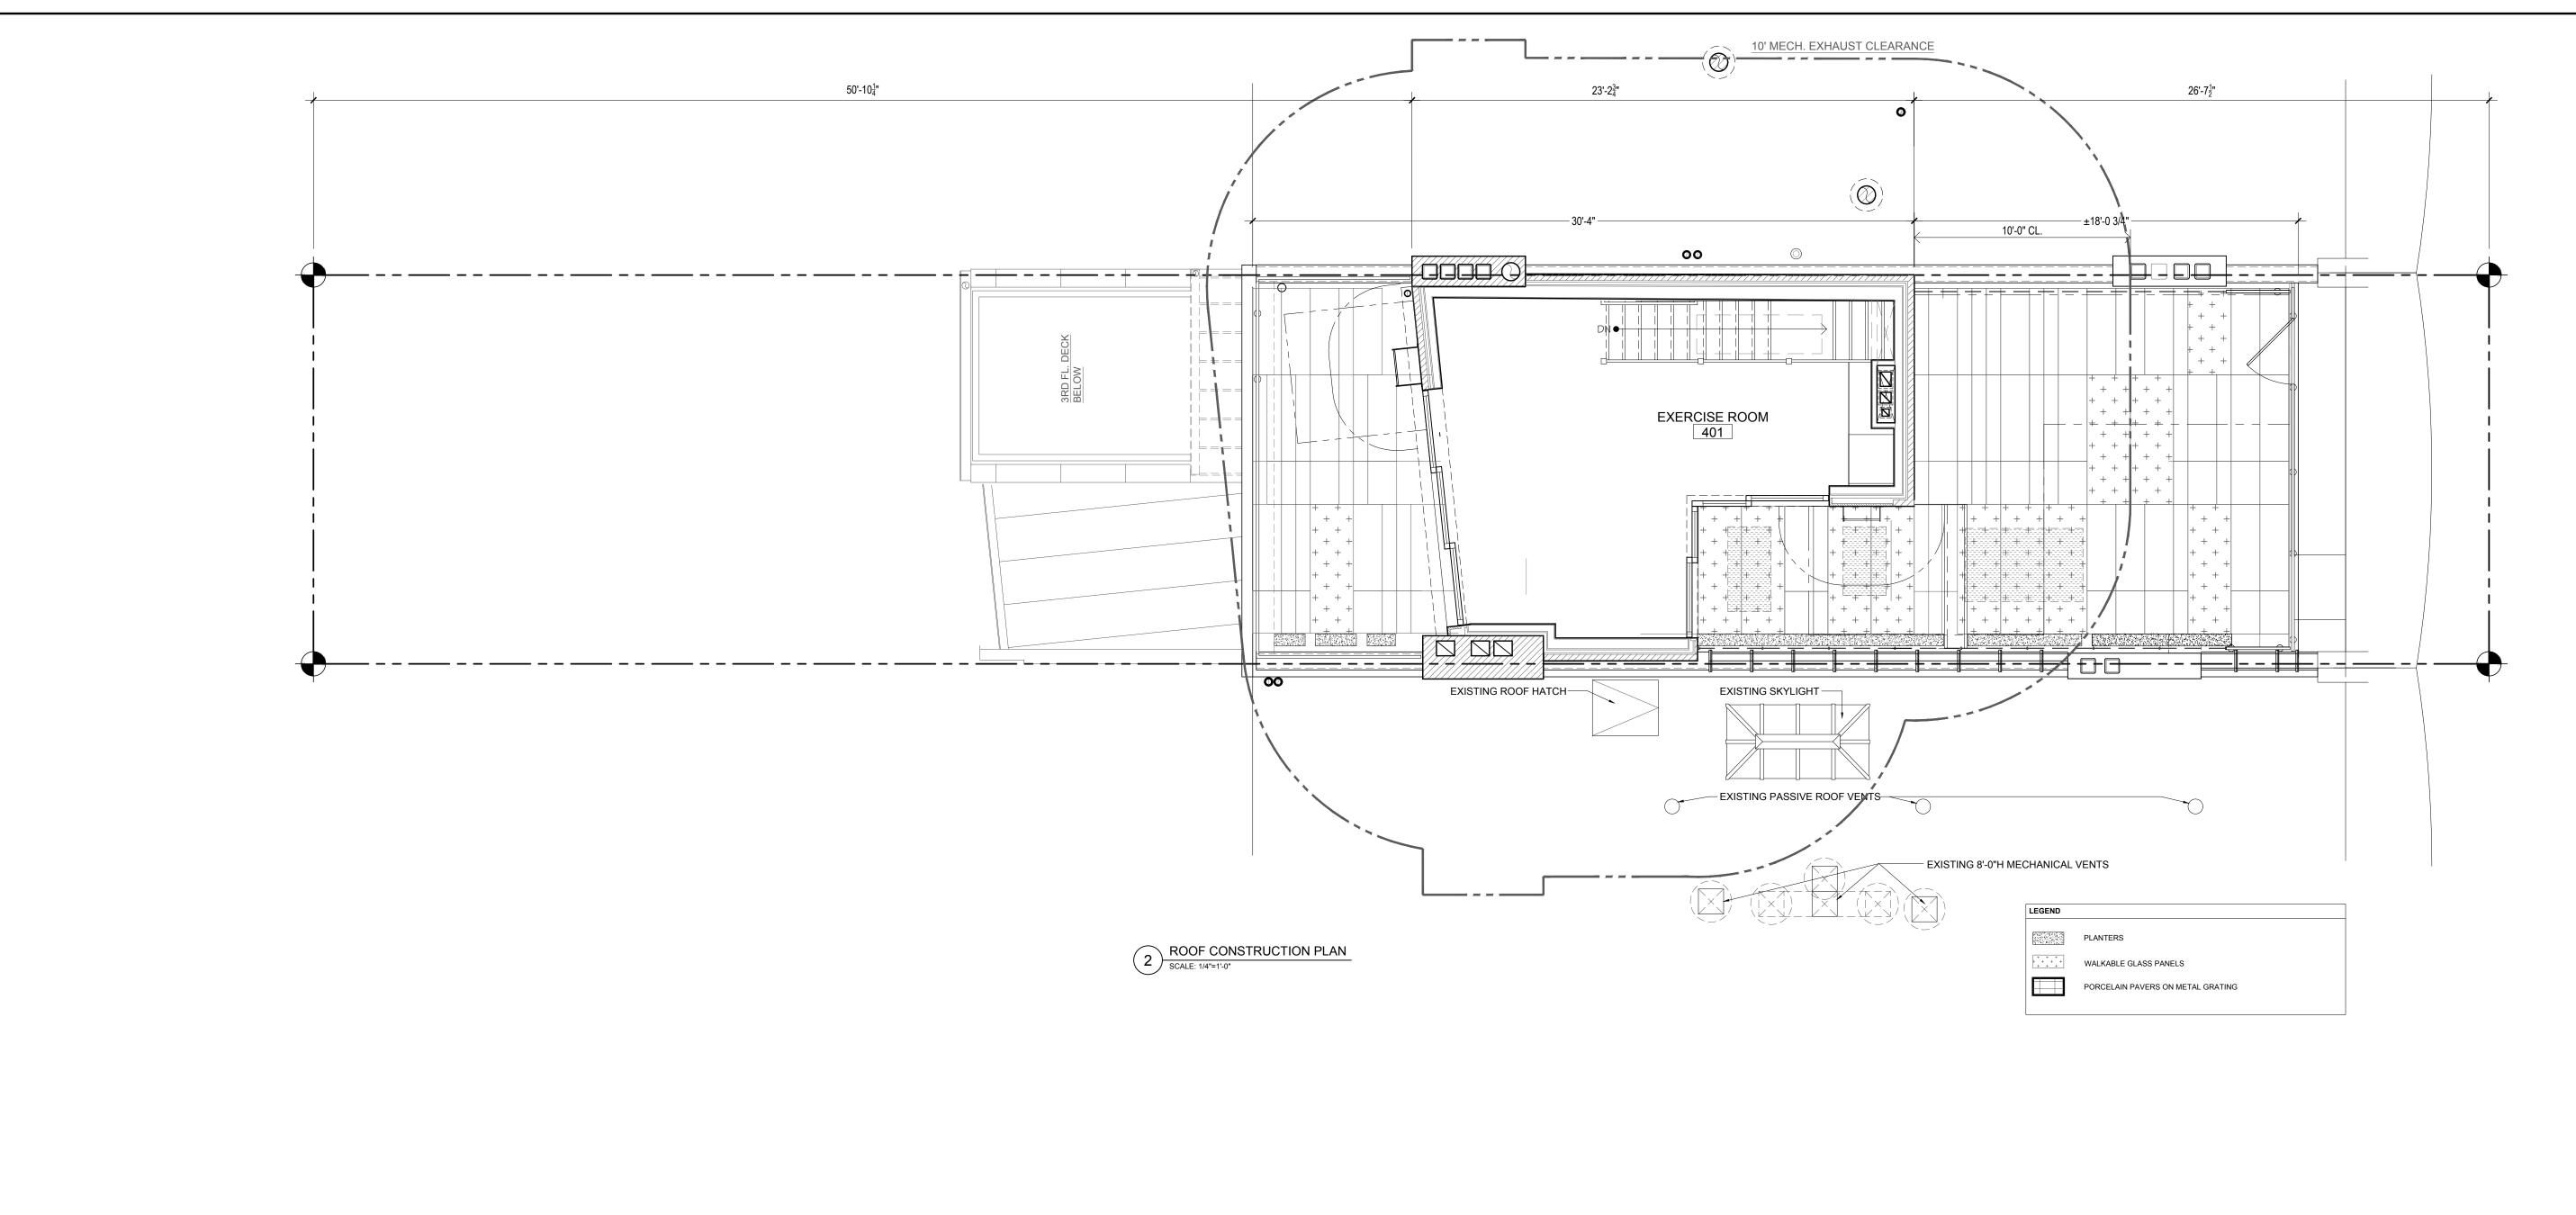

#### PRENTICE RESIDENCE

34 W. 95TH ST. New York, NY 10025

3RD FLOOR + ROOF CONSTRUCTION PLANS

| date        |          |
|-------------|----------|
| 10/01/20    | 18       |
| project no. |          |
|             |          |
| scale       |          |
| AS NOTE     | ED .     |
| drawn by    | page no. |
| LB          |          |

L-102.00

DISCLAIMER: The files are issued for other consultants and contractors for convenience only. The drawings do not represent exact as-built conditions; therefore, all parties (Contractors, Consultants, etc) are responsible to field verify all dimensions, and for all information extracted from the plans and contract requirements related to the normal shop drawing preparation process. By review of this email, all Clients/Consultants/Contractors agree to indemnify and hold harmless Nancy Holwell, Architect for any and all claims and liabilities resulting from any use of these AutoCAD files.