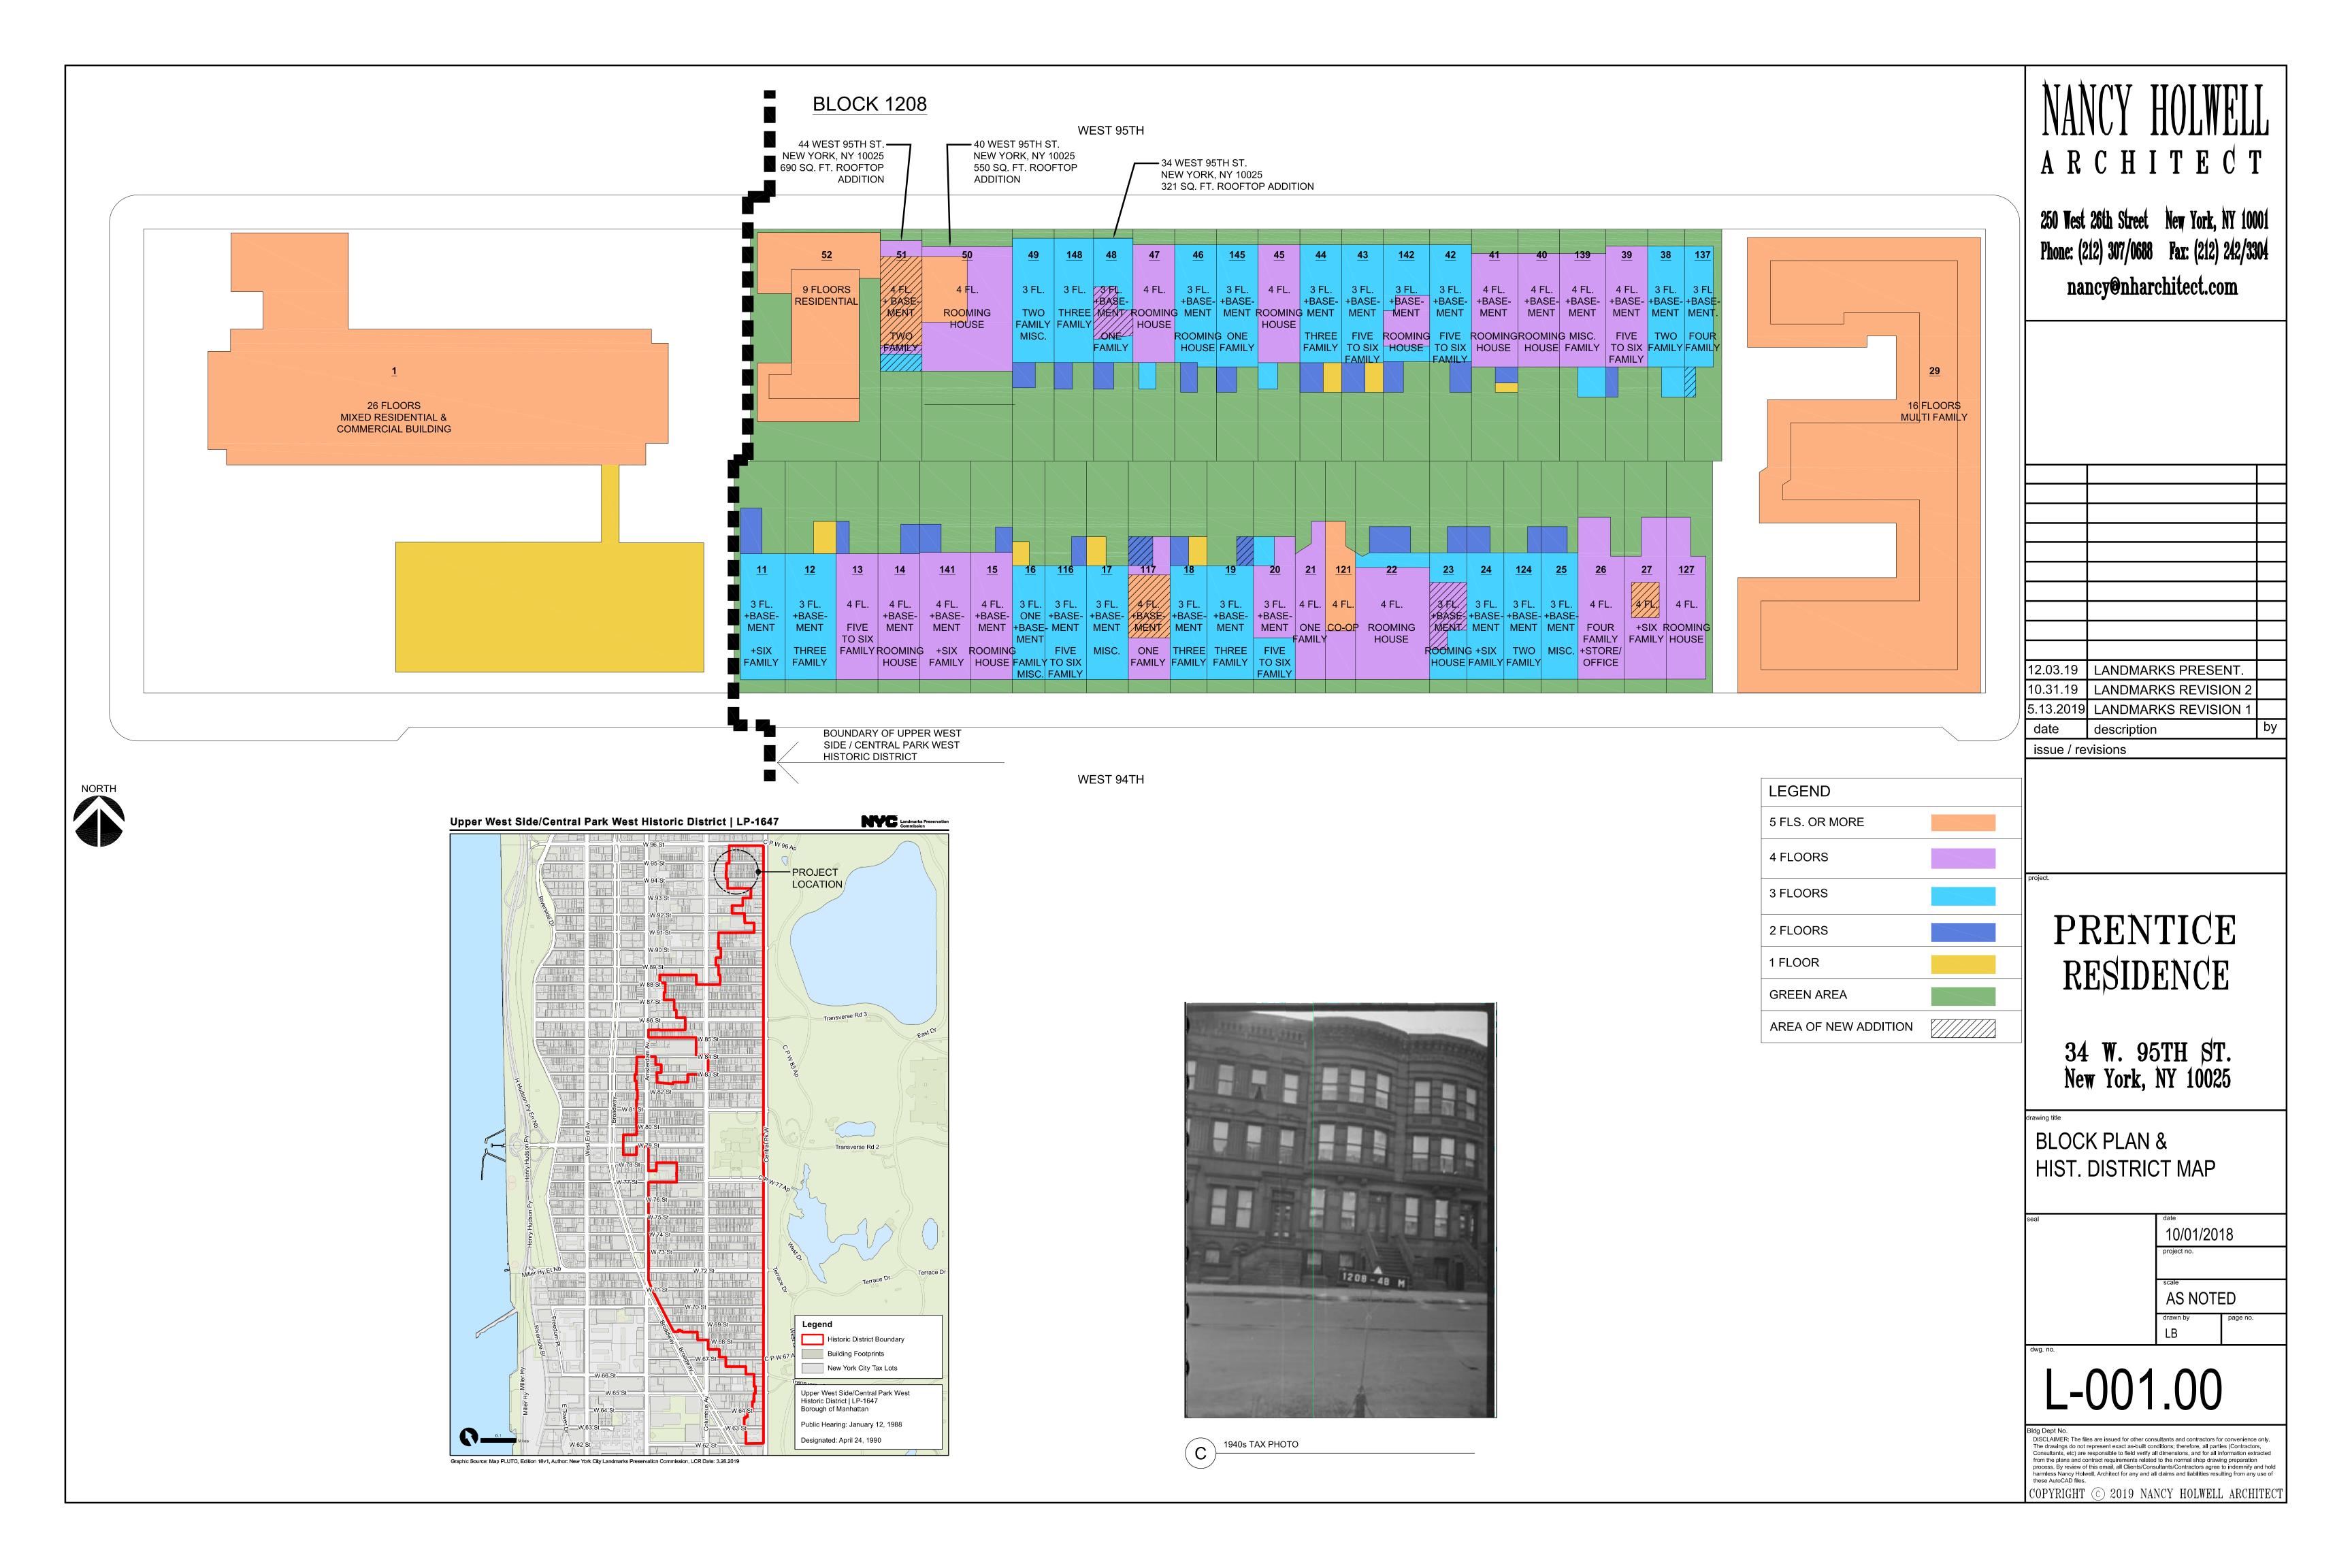

## 34 W. 95TH NEW YORK, NY

LPC PRESENTATION
HEARING 12.03.19
DOCKET# 19-38401

| INDE     | X OF DRAWINGS                                          |
|----------|--------------------------------------------------------|
| L-000.00 | COVER PAGE                                             |
| L-001.00 | BLOCK MAP                                              |
| L-002.00 | EXISTING CONDITIONS FRONT & REAR                       |
| L-003.00 | EXISTING FRONT FACADE                                  |
| L-004.00 | PROPOSED FRONT FACADE                                  |
| L-005.00 | EXISTING BACK FACADE                                   |
| L-006.00 | PROPOSED BACK FACADE                                   |
| L-007.00 | MATERIALS FINISH                                       |
| L-008.00 | BUILDING SECTION THROUGH PENTHOUSE                     |
| L-009.00 | EXITING CONDITIONS VIEW OF BLOCK & PHOTOS POST MOCK-UP |
| L-010.00 | EXISTING & TAX PHOTOS                                  |
| L-101.00 | BULKHEAD CONSTRUCTION PLAN                             |
| L-102.00 | 3RD & PH CONSTRUCTION PLANS                            |
| L-103.00 | 1ST & 2ND CONSTRUCTION PLANS                           |
| L-104.00 | CELLAR & BASEMENT CONSTRUCTION PLANS                   |

#### NANCY HOLWELL ARCHITECT

250 West 26th Street New York, NY 10001 Phone: (212) 307/0688 Fax: (212) 242/3304 nancy@nharchitect.com

| 12.03.19   | LANDMARKS PRESENT. |    |
|------------|--------------------|----|
| date       | description        | by |
| issue / re | visions            |    |

#### PRENTICE RESIDENCE

34 W. 95TH ST. New York, NY 10025

Irawing title

**COVER PAGE** 

10/01/2018
project no.

scale
AS NOTED
drawn by page no.

dwg. r

L-000.00