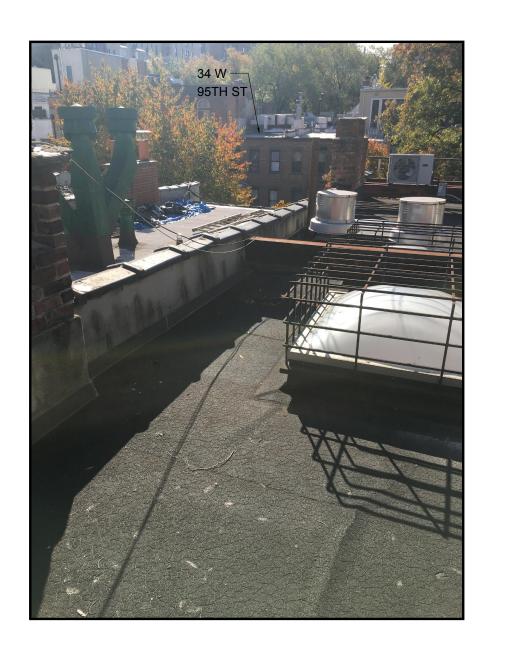

COPYRIGHT © 2019 NANCY HOLWELL ARCHITECT

EXISTING CONDITION

EXISTING CONDITION

EXISTING CONDITION - - REAR FACADE

EXISTING CONDITION

G EXISTING CONDITION - ROOF

EXISTING CONDITION - - REAR YARD

PRENTICE RESIDENCE

34 W. 95TH ST. New York, NY 10025

**EXISTING CONDITIONS:** FRONT + REAR

AS NOTED

10/01/2018

L-002.00

Bldg Dept No.

DISCLAIMER: The files are issued for other consultants and contractors for convenience only. The drawings do not represent exact as-built conditions; therefore, all parties (Contractors, Consultants, etc) are responsible to field verify all dimensions, and for all information extracted from the plans and contract requirements related to the normal shop drawing preparation process. By review of this email, all Clients/Consultants/Contractors agree to indemnify and hold harmless Nancy Holwell, Architect for any and all claims and liabilities resulting from any use of these AutoCAD files. COPYRIGHT © 2019 NANCY HOLWELL ARCHITECT