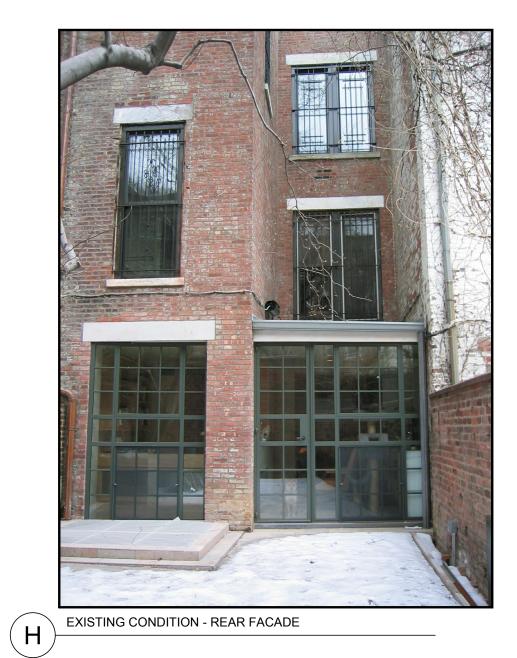

COPYRIGHT © 2019 NANCY HOLWELL ARCHITECT

EXISTING CONDITION

EXISTING CONDITION

EXISTING CONDITION - - REAR FACADE

EXISTING CONDITION

G EXISTING CONDITION - ROOF

EXISTING CONDITION - - REAR YARD

PRENTICE RESIDENCE

34 W. 95TH ST. New York, NY 10025

**EXISTING CONDITIONS:** FRONT + REAR

AS NOTED

10/01/2018

L-002.00

Bldg Dept No.

DISCLAIMER: The files are issued for other consultants and contractors for convenience only. The drawings do not represent exact as-built conditions; therefore, all parties (Contractors, Consultants, etc) are responsible to field verify all dimensions, and for all information extracted from the plans and contract requirements related to the normal shop drawing preparation process. By review of this email, all Clients/Consultants/Contractors agree to indemnify and hold harmless Nancy Holwell, Architect for any and all claims and liabilities resulting from any use of these AutoCAD files. COPYRIGHT © 2019 NANCY HOLWELL ARCHITECT