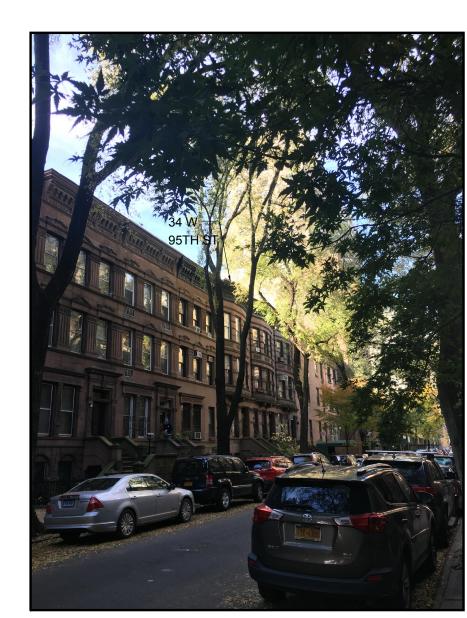

COPYRIGHT © 2019 NANCY HOLWELL ARCHITECT

EXISTING CONDITION

EXISTING CONDITION

EXISTING CONDITION - - REAR FACADE

EXISTING CONDITION

G EXISTING CONDITION - ROOF

EXISTING CONDITION - - REAR YARD

PRENTICE RESIDENCE

34 W. 95TH ST. New York, NY 10025

**EXISTING CONDITIONS:** FRONT + REAR

AS NOTED

10/01/2018

L-002.00

Bldg Dept No.

DISCLAIMER: The files are issued for other consultants and contractors for convenience only. The drawings do not represent exact as-built conditions; therefore, all parties (Contractors, Consultants, etc) are responsible to field verify all dimensions, and for all information extracted from the plans and contract requirements related to the normal shop drawing preparation process. By review of this email, all Clients/Consultants/Contractors agree to indemnify and hold harmless Nancy Holwell, Architect for any and all claims and liabilities resulting from any use of these AutoCAD files. COPYRIGHT © 2019 NANCY HOLWELL ARCHITECT