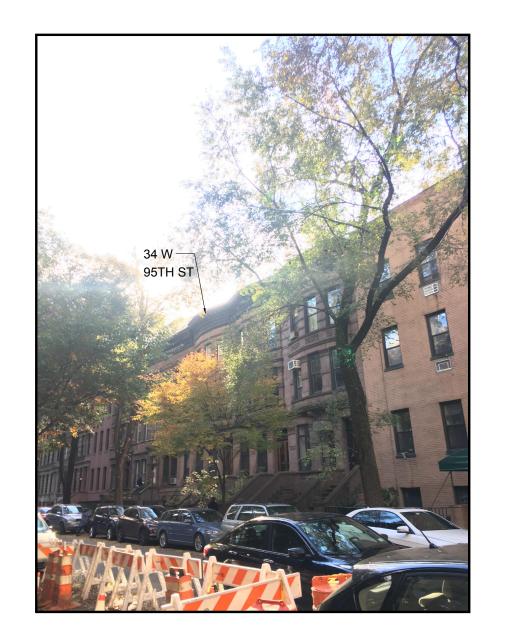

PHOTO OF W. 95TH STREET

B 34 W 95TH EXISTING FACADE

BLOCK VIEW OF 95TH ST

BLOCK VIEW OF 95TH ST

BLOCK VIEW OF 95TH ST

BLOCK VIEW OF 95TH ST

BLOCK VIEW OF 95TH ST

BLOCK VIEW OF 95TH ST

#### PRENTICE RESIDENCE

34 W. 95TH ST. New York, NY 10025

EXISTING CONDITIONS
VIEW OF BLOCK +
PHOTOS POST MOCK-UP

| project no. |        |
|-------------|--------|
| scale       |        |
| AS NOTE     | ED     |
| drawn by    | page r |
|             | I      |