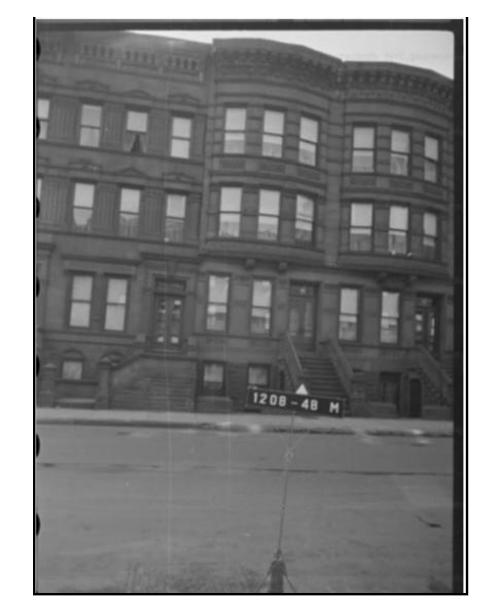

COPYRIGHT © 2019 NANCY HOLWELL ARCHITECT

C 1940s TAX PHOTO

EXISTING WINDOWS TO BE REPLACED

MOCKUP FROM EAST (32 w. 95TH)

EXISTING VIEW FROM 94TH ST

EXISTING VIEW FROM 94TH ST

ROOF ADDITION AT 40 WEST 95TH STREET