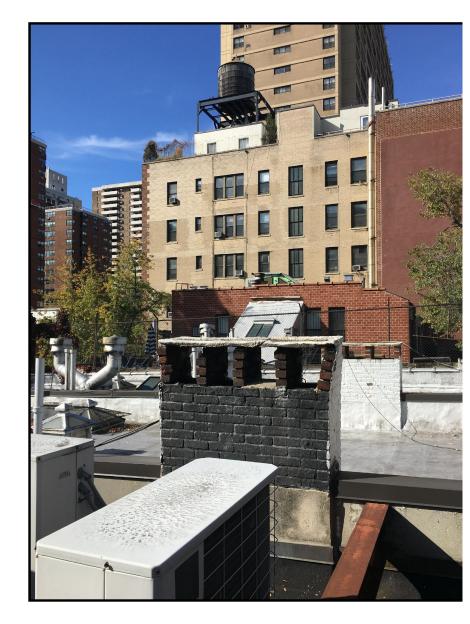

COPYRIGHT © 2019 NANCY HOLWELL ARCHITECT

EXISTING CONDITION

EXISTING CONDITION

EXISTING CONDITION - - REAR FACADE

EXISTING CONDITION

G EXISTING CONDITION - ROOF

EXISTING CONDITION - - REAR YARD

PRENTICE RESIDENCE

34 W. 95TH ST. New York, NY 10025

**EXISTING CONDITIONS:** FRONT + REAR

AS NOTED

10/01/2018

L-002.00

Bldg Dept No.

DISCLAIMER: The files are issued for other consultants and contractors for convenience only. The drawings do not represent exact as-built conditions; therefore, all parties (Contractors, Consultants, etc) are responsible to field verify all dimensions, and for all information extracted from the plans and contract requirements related to the normal shop drawing preparation process. By review of this email, all Clients/Consultants/Contractors agree to indemnify and hold harmless Nancy Holwell, Architect for any and all claims and liabilities resulting from any use of these AutoCAD files. COPYRIGHT © 2019 NANCY HOLWELL ARCHITECT