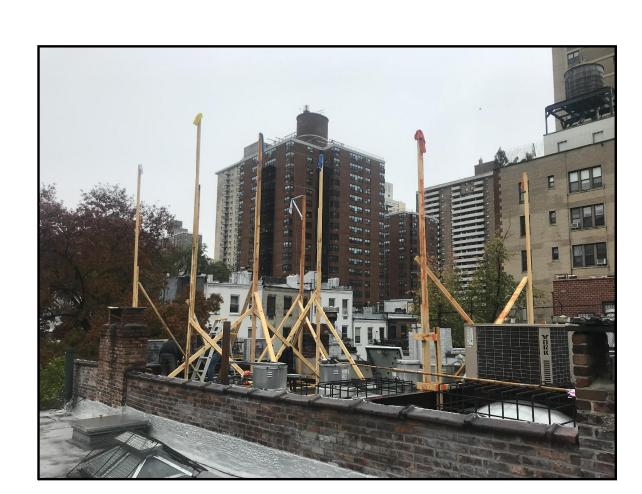

COPYRIGHT © 2019 NANCY HOLWELL ARCHITECT

C 1940s TAX PHOTO

EXISTING WINDOWS TO BE REPLACED

MOCKUP FROM EAST (32 w. 95TH)

EXISTING VIEW FROM 94TH ST

EXISTING VIEW FROM 94TH ST

ROOF ADDITION AT 40 WEST 95TH STREET