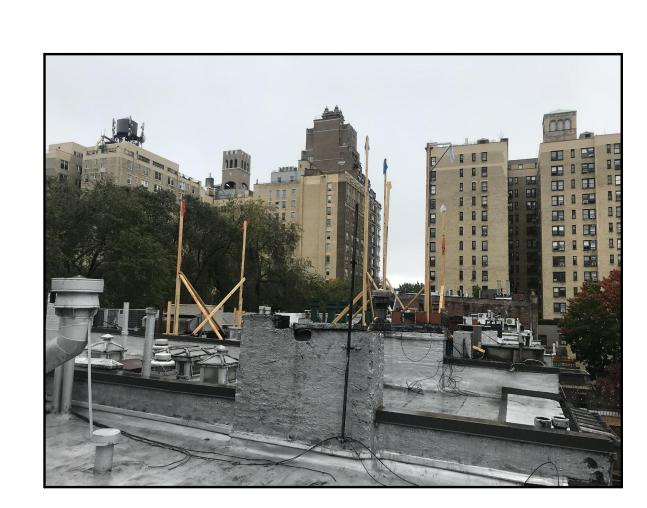

#### PRENTICE RESIDENCE

34 W. 95TH ST. New York, NY 10025

EXISTING CONDITIONS
VIEW OF BLOCK +
PHOTOS POST MOCK-UP

| project no. |        |
|-------------|--------|
| scale       |        |
| AS NOTE     | ED     |
| drawn by    | page r |
|             | I      |

COPYRIGHT © 2019 NANCY HOLWELL ARCHITECT

C 1940s TAX PHOTO

EXISTING WINDOWS TO BE REPLACED

MOCKUP FROM EAST (32 w. 95TH)

EXISTING VIEW FROM 94TH ST

EXISTING VIEW FROM 94TH ST

ROOF ADDITION AT 40 WEST 95TH STREET