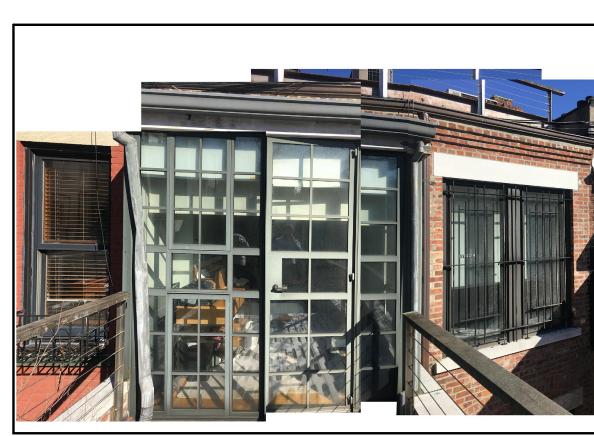

COPYRIGHT © 2019 NANCY HOLWELL ARCHITECT

EXISTING CONDITION

EXISTING CONDITION

EXISTING CONDITION - - REAR FACADE

EXISTING CONDITION

G EXISTING CONDITION - ROOF

EXISTING CONDITION - - REAR YARD

PRENTICE RESIDENCE

34 W. 95TH ST. New York, NY 10025

**EXISTING CONDITIONS:** FRONT + REAR

AS NOTED

10/01/2018

L-002.00

Bldg Dept No.

DISCLAIMER: The files are issued for other consultants and contractors for convenience only. The drawings do not represent exact as-built conditions; therefore, all parties (Contractors, Consultants, etc) are responsible to field verify all dimensions, and for all information extracted from the plans and contract requirements related to the normal shop drawing preparation process. By review of this email, all Clients/Consultants/Contractors agree to indemnify and hold harmless Nancy Holwell, Architect for any and all claims and liabilities resulting from any use of these AutoCAD files. COPYRIGHT © 2019 NANCY HOLWELL ARCHITECT