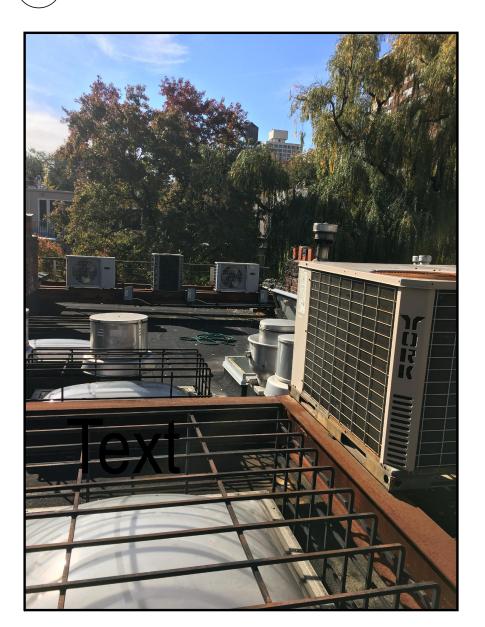

COPYRIGHT © 2019 NANCY HOLWELL ARCHITECT

EXISTING CONDITION

EXISTING CONDITION

EXISTING CONDITION - - REAR FACADE

EXISTING CONDITION

G EXISTING CONDITION - ROOF

EXISTING CONDITION - - REAR YARD

PRENTICE RESIDENCE

34 W. 95TH ST. New York, NY 10025

**EXISTING CONDITIONS:** FRONT + REAR

AS NOTED

10/01/2018

L-002.00

Bldg Dept No.

DISCLAIMER: The files are issued for other consultants and contractors for convenience only. The drawings do not represent exact as-built conditions; therefore, all parties (Contractors, Consultants, etc) are responsible to field verify all dimensions, and for all information extracted from the plans and contract requirements related to the normal shop drawing preparation process. By review of this email, all Clients/Consultants/Contractors agree to indemnify and hold harmless Nancy Holwell, Architect for any and all claims and liabilities resulting from any use of these AutoCAD files. COPYRIGHT © 2019 NANCY HOLWELL ARCHITECT