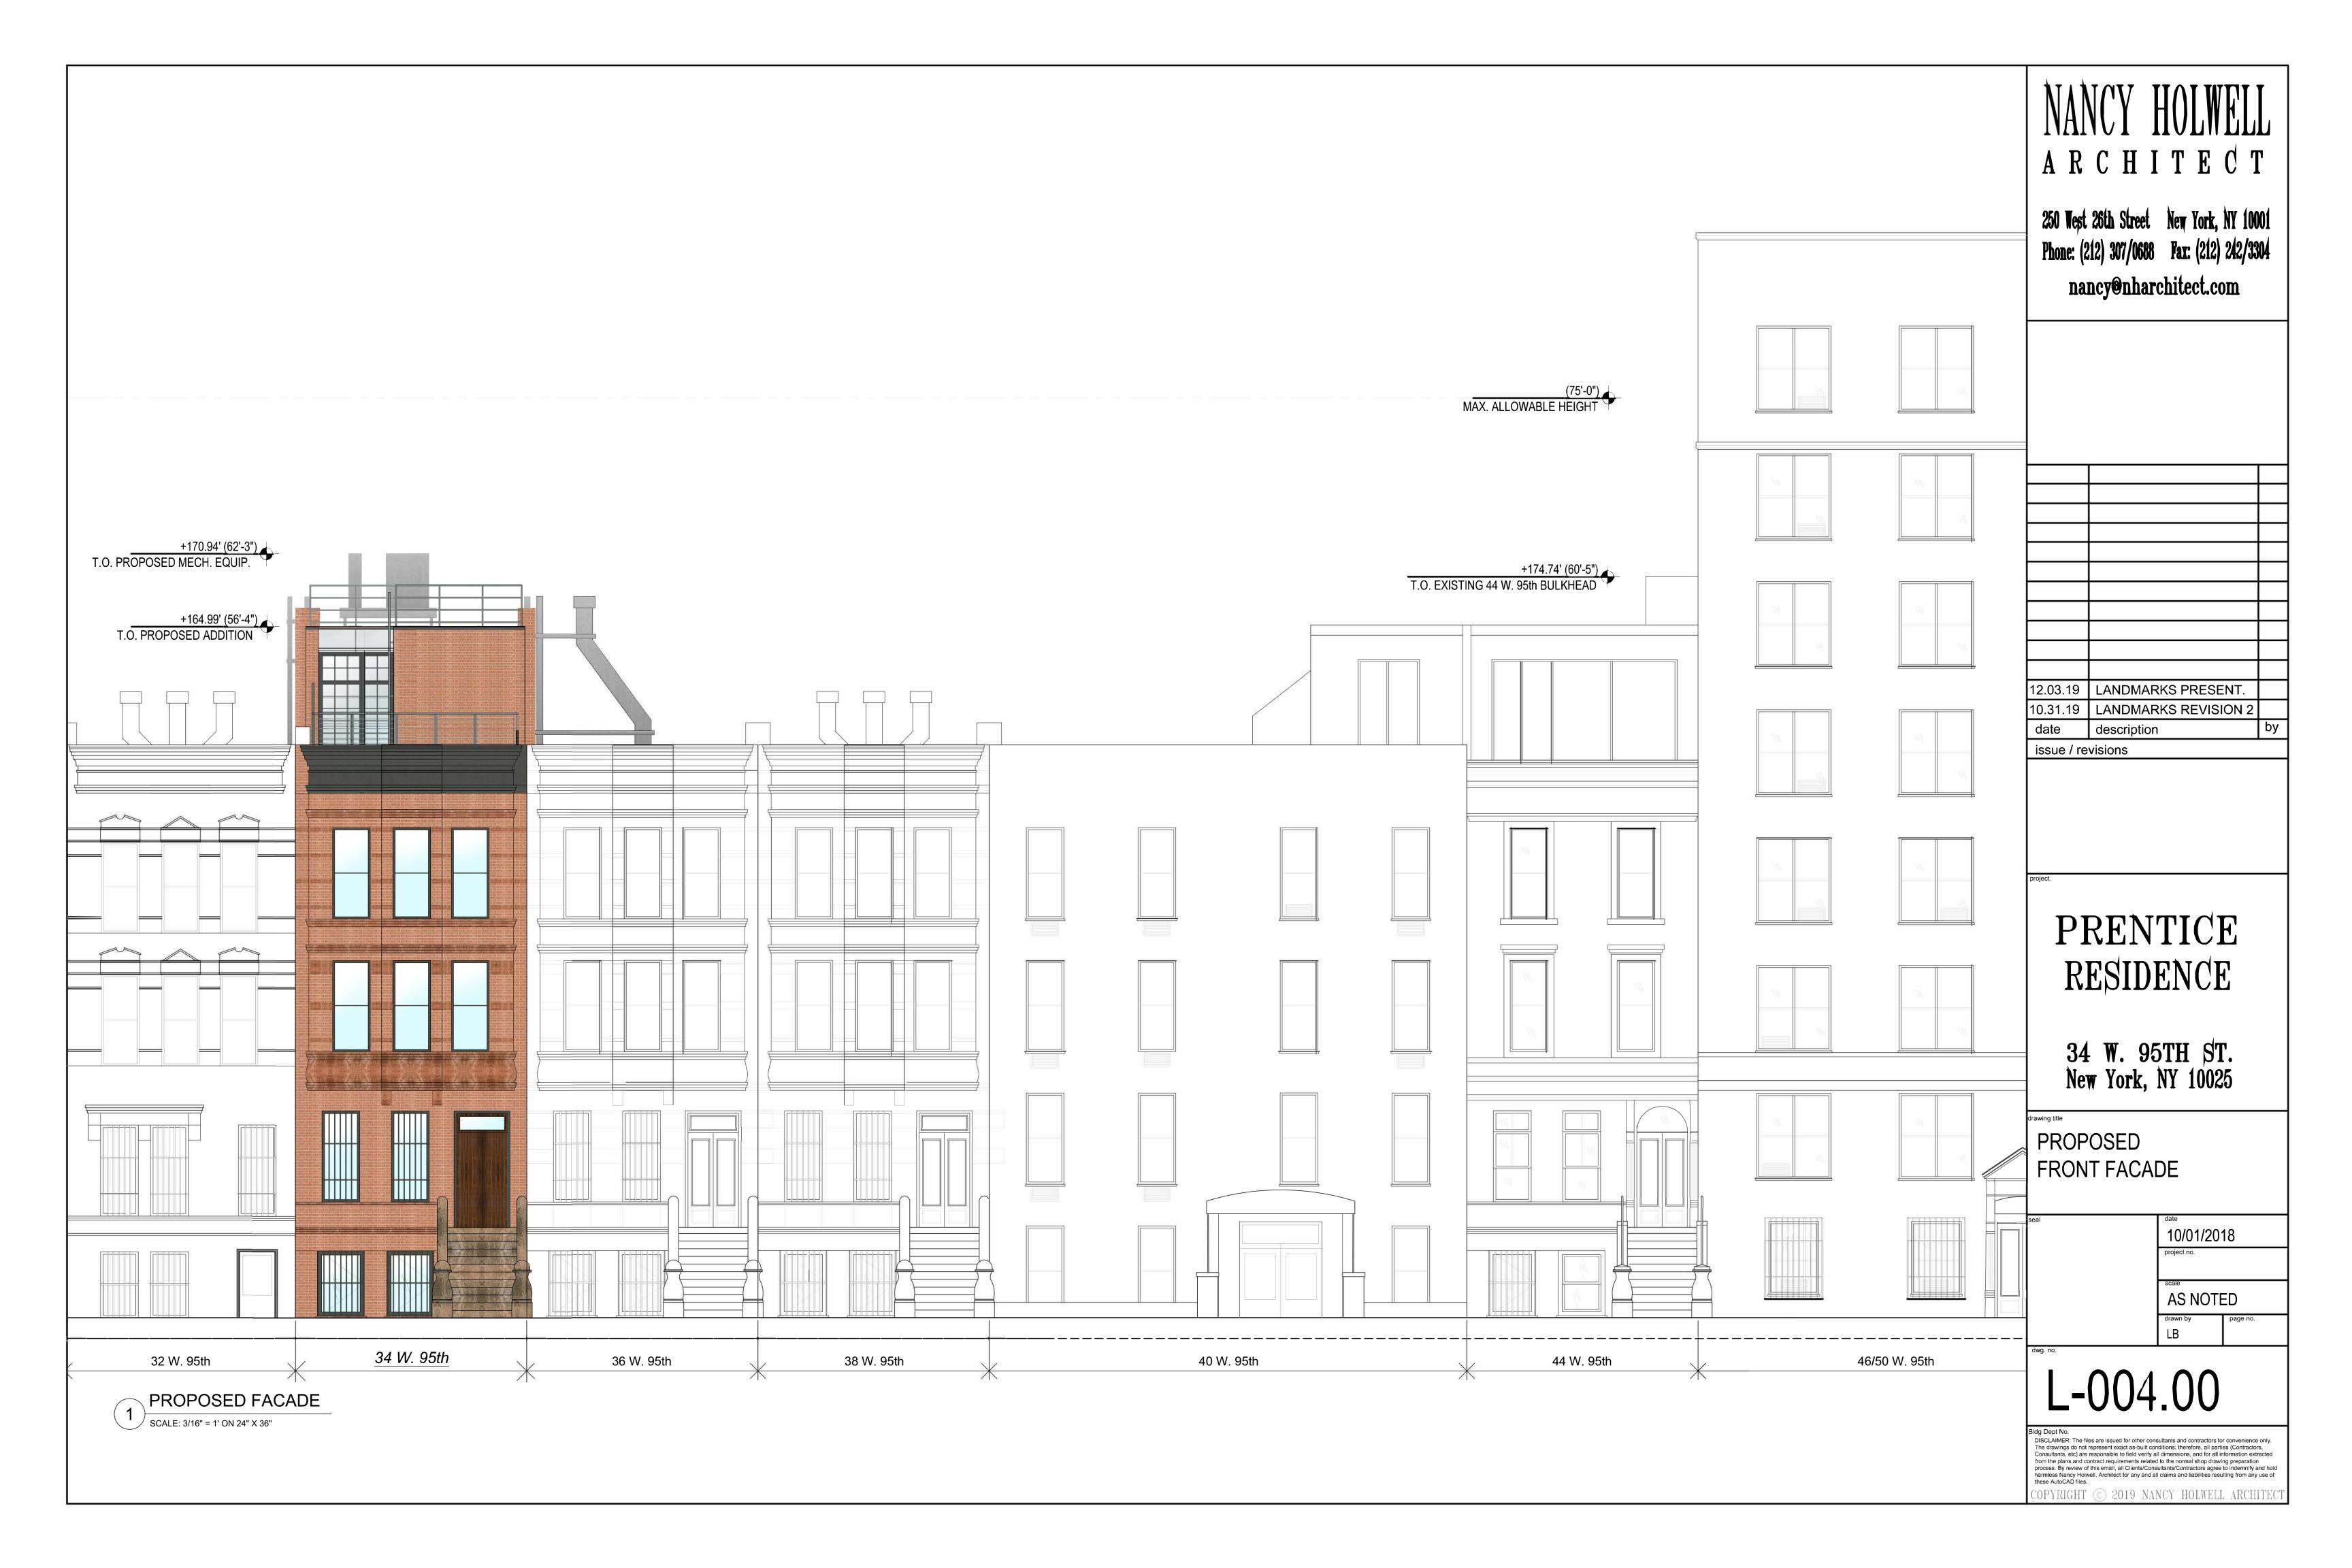

## 34 W. 95TH NEW YORK, NY

LPC PRESENTATION
HEARING 12.03.19
DOCKET# 19-38401

| INDE     | X OF DRAWINGS                                          |
|----------|--------------------------------------------------------|
| L-000.00 | COVER PAGE                                             |
| L-001.00 | BLOCK MAP                                              |
| L-002.00 | EXISTING CONDITIONS FRONT & REAR                       |
| L-003.00 | EXISTING FRONT FACADE                                  |
| L-004.00 | PROPOSED FRONT FACADE                                  |
| L-005.00 | EXISTING BACK FACADE                                   |
| L-006.00 | PROPOSED BACK FACADE                                   |
| L-007.00 | MATERIALS FINISH                                       |
| L-008.00 | BUILDING SECTION THROUGH PENTHOUSE                     |
| L-009.00 | EXITING CONDITIONS VIEW OF BLOCK & PHOTOS POST MOCK-UP |
| L-010.00 | EXISTING & TAX PHOTOS                                  |
| L-101.00 | BULKHEAD CONSTRUCTION PLAN                             |
| L-102.00 | 3RD & PH CONSTRUCTION PLANS                            |
| L-103.00 | 1ST & 2ND CONSTRUCTION PLANS                           |
| L-104.00 | CELLAR & BASEMENT CONSTRUCTION PLANS                   |

PRENTICE RESIDENCE

34 W. 95TH ST. New York, NY 10025

PH ELEVATIONS & MATERIAL FINISHES

| 02/19/20    | 19       |
|-------------|----------|
| project no. |          |
|             |          |
| scale       |          |
| AS NOTE     | ED       |
| drawn by    | page no. |
| I R         |          |