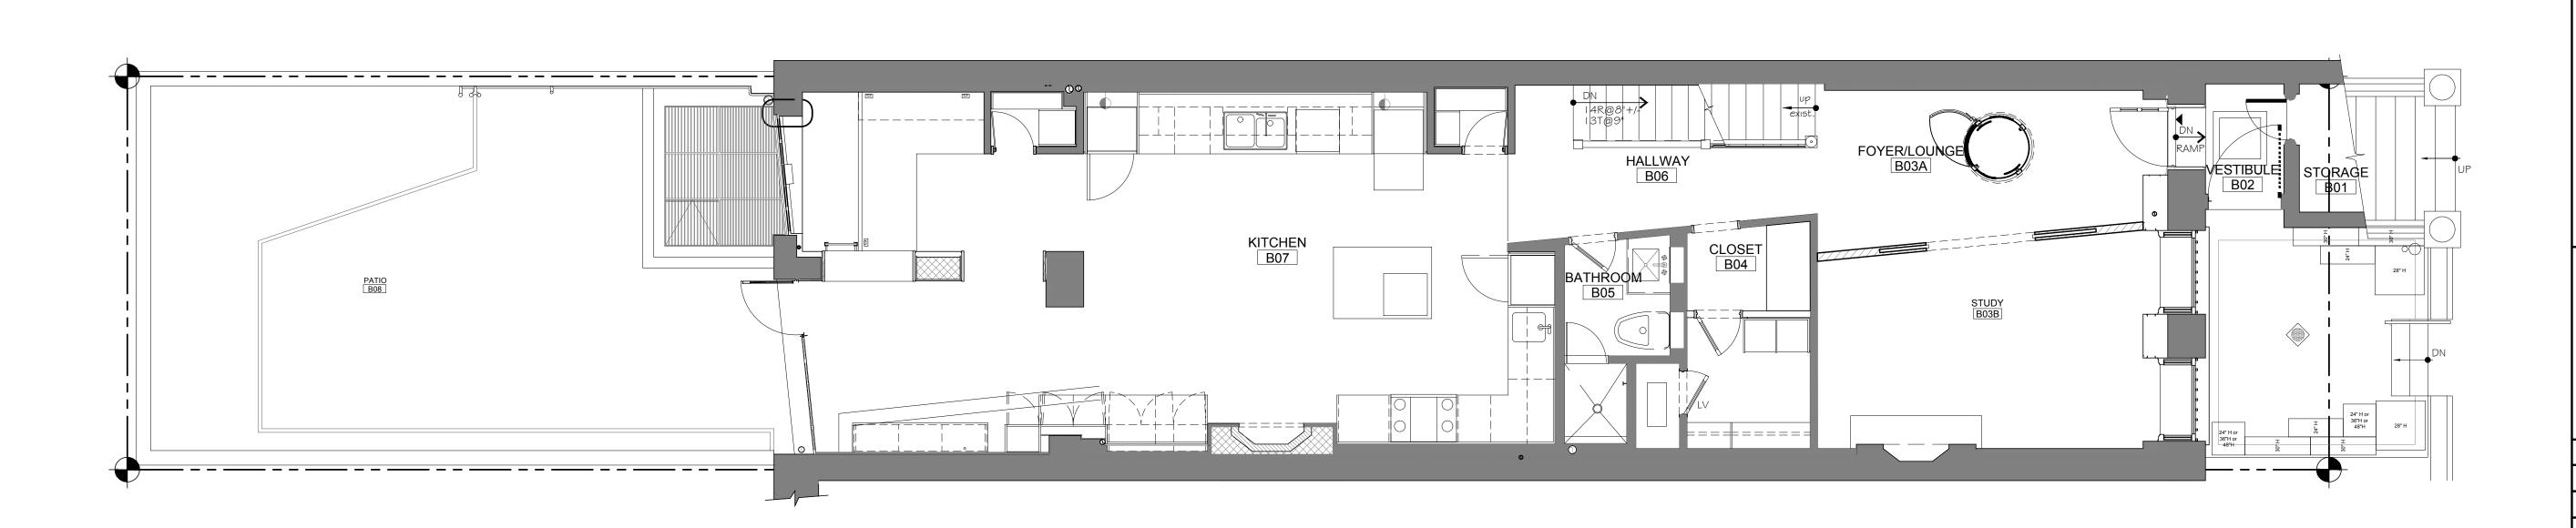

### NANCY HOLWELL ARCHITECT

250 West 26th Street New York, NY 10001 Phone: (212) 307/0688 Fax: (212) 242/3304 nancy@nharchitect.com

| 12.03.19   | LANDMARKS PRESENT.   |    |
|------------|----------------------|----|
| 11.1.2019  | LANDMARKS REVISION 2 | ·  |
| 5.13.2019  | LANDMARKS REVISION 1 |    |
| 4.4.2019   | FILING SET           |    |
| date       | description          | by |
| issue / re | visions              |    |

#### PRENTICE RESIDENCE

34 W. 95TH ST. New York, NY 10025

1ST + 2ND FLOOR
CONSTRUCTION PLANS

| 10/01/2018  |          |  |
|-------------|----------|--|
| project no. |          |  |
| AS NOTED    |          |  |
| drawn by    | page no. |  |

L-103.00

Bldg Dept No.

DISCLAIMER: The files are issued for other consultants and contractors for convenience only. The drawings do not represent exact as-built conditions; therefore, all parties (Contractors, Consultants, etc) are responsible to field verify all dimensions, and for all information extracted from the plans and contract requirements related to the normal shop drawing preparation process. By review of this email, all Clients/Consultants/Contractors agree to indemnify and hold harmless Nancy Holwell, Architect for any and all claims and liabilities resulting from any use of these AutoCAD files.