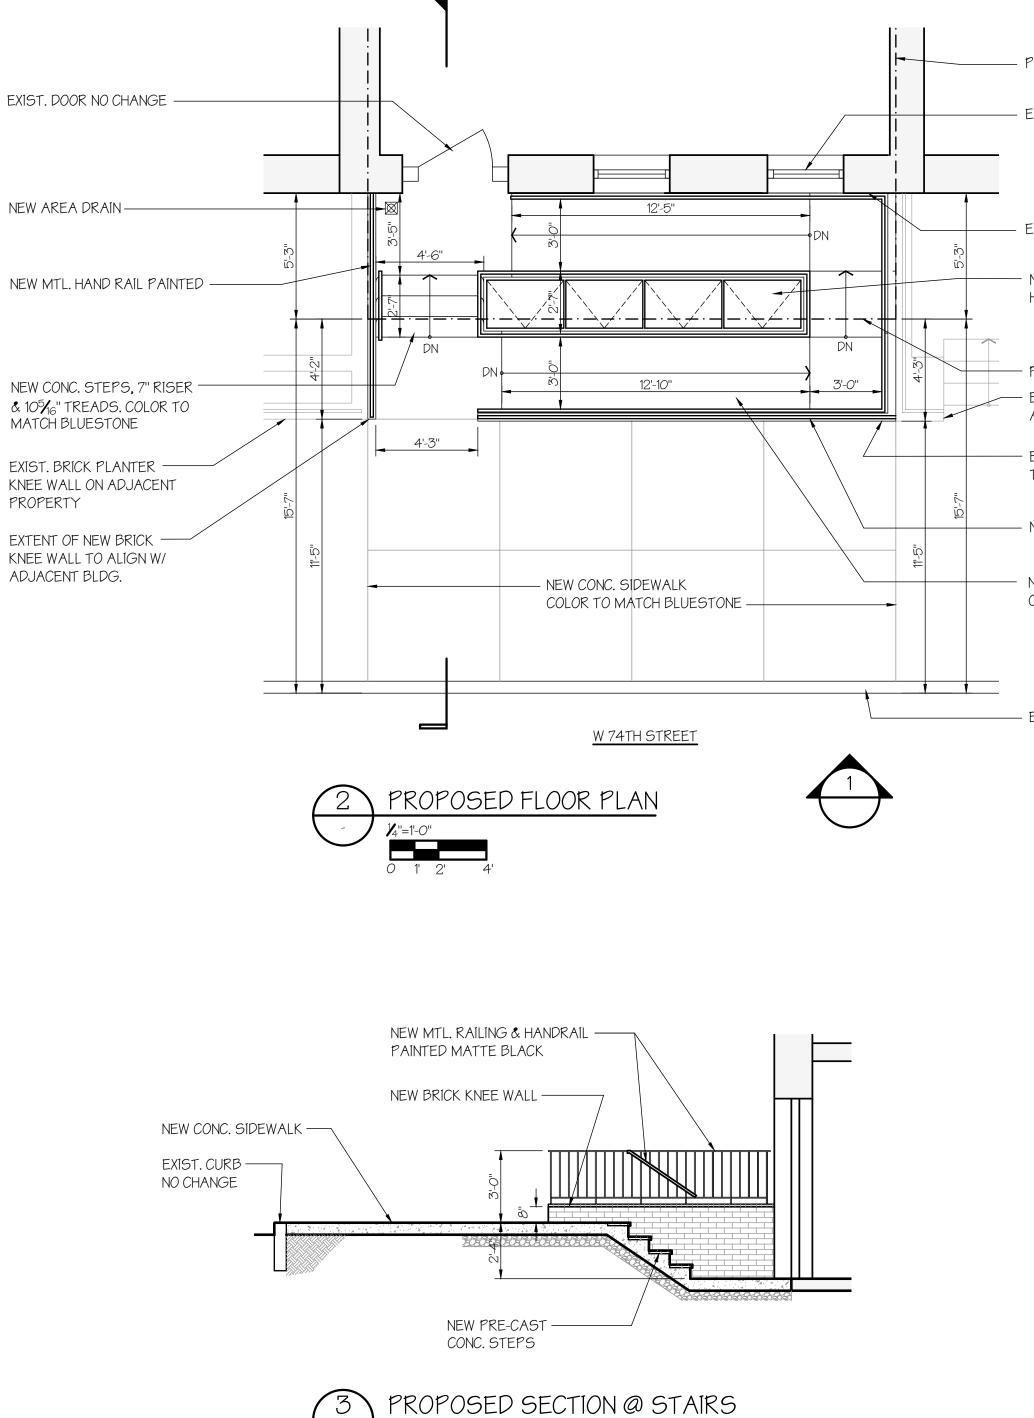

PROPOSED FRONT ELEVATION

1/4"=1'-0"

0 1' 2' 4

1/4"=1'-O"

OR OR OR

NEW CONC. STEPS, 7" RISER & 10%6" TREADS. COLOR TO MATCH BLUESTONE

EXIST. BRICK PLANTER KNEE WALL ON ADJACENT PROPERTY

EXTENT OF NEW BRICK -KNEE WALL TO ALIGN W/ ADJACENT BLDG.

ON ADJACENT PROPERTY

-NEW BRICK KNEE WALL TO ALIGN W/ EXIST. KNEE WALL ON ADJACENT

CONCRETE COLOR SPECIFICATION - SIMULATED DARK GREY BLUESTONE DAVIS COLOR NO. 884 3 LBS. PER 100 LBS. LIGHT GREY PORTLAND CEMENT AND SAND