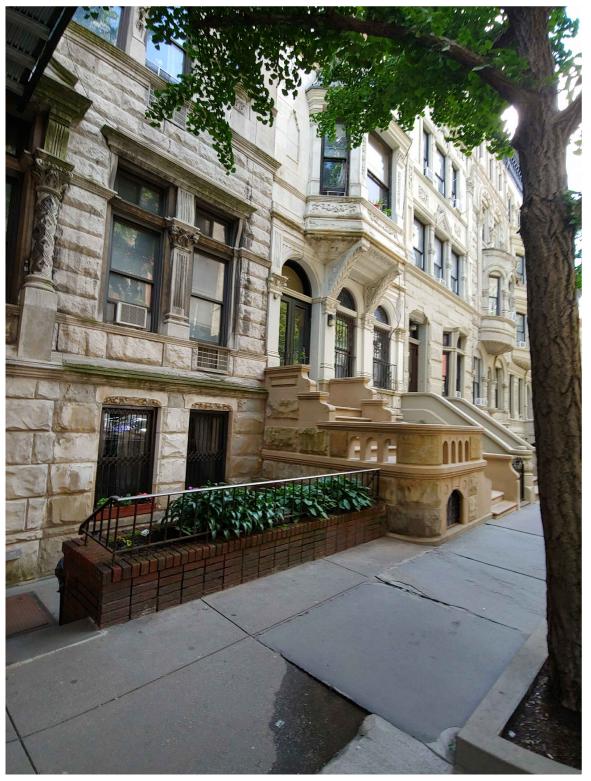

SIDEWALK RENOVATION 120 WEST 74TH STREET NEW YORK, NY10023

TITLE

PHOTOS - CONTEXT