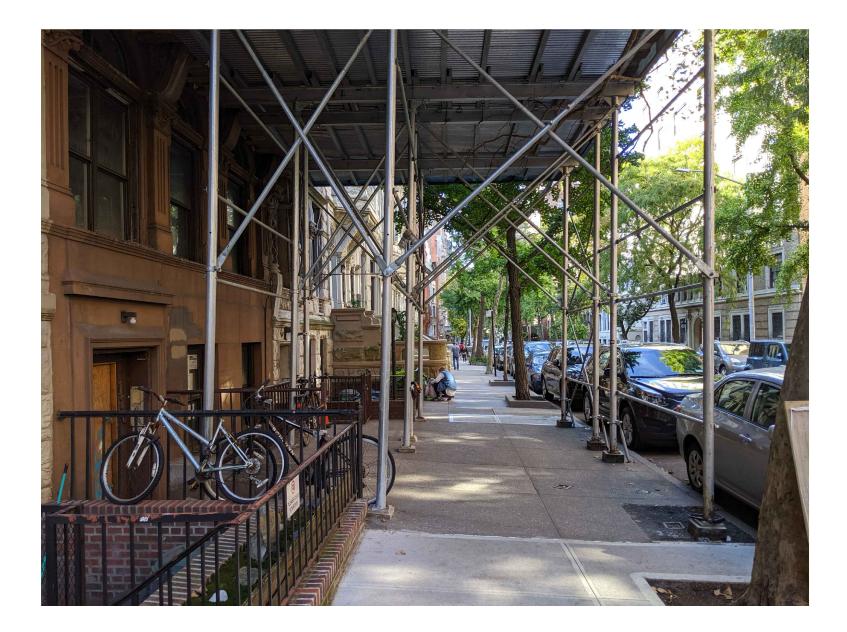

SIDEWALK RENOVATION 120 WEST 74TH STREET NEW YORK, NY10023

TITLE

PHOTOS - SITE

WEST 74TH STREET

| _ |      |      | 1    | 1    |      | <b></b> |      |      | KEY PLAN |
|---|------|------|------|------|------|---------|------|------|----------|
|   | #134 | #132 | #128 | #124 | #122 | #120    | #118 | #114 |          |
|   |      |      |      |      |      |         |      |      |          |

SIDEWALK RENOVATION 120 WEST 74TH STREET NEW YORK, NY10023

TITLE

PHOTOS - CONTEXT