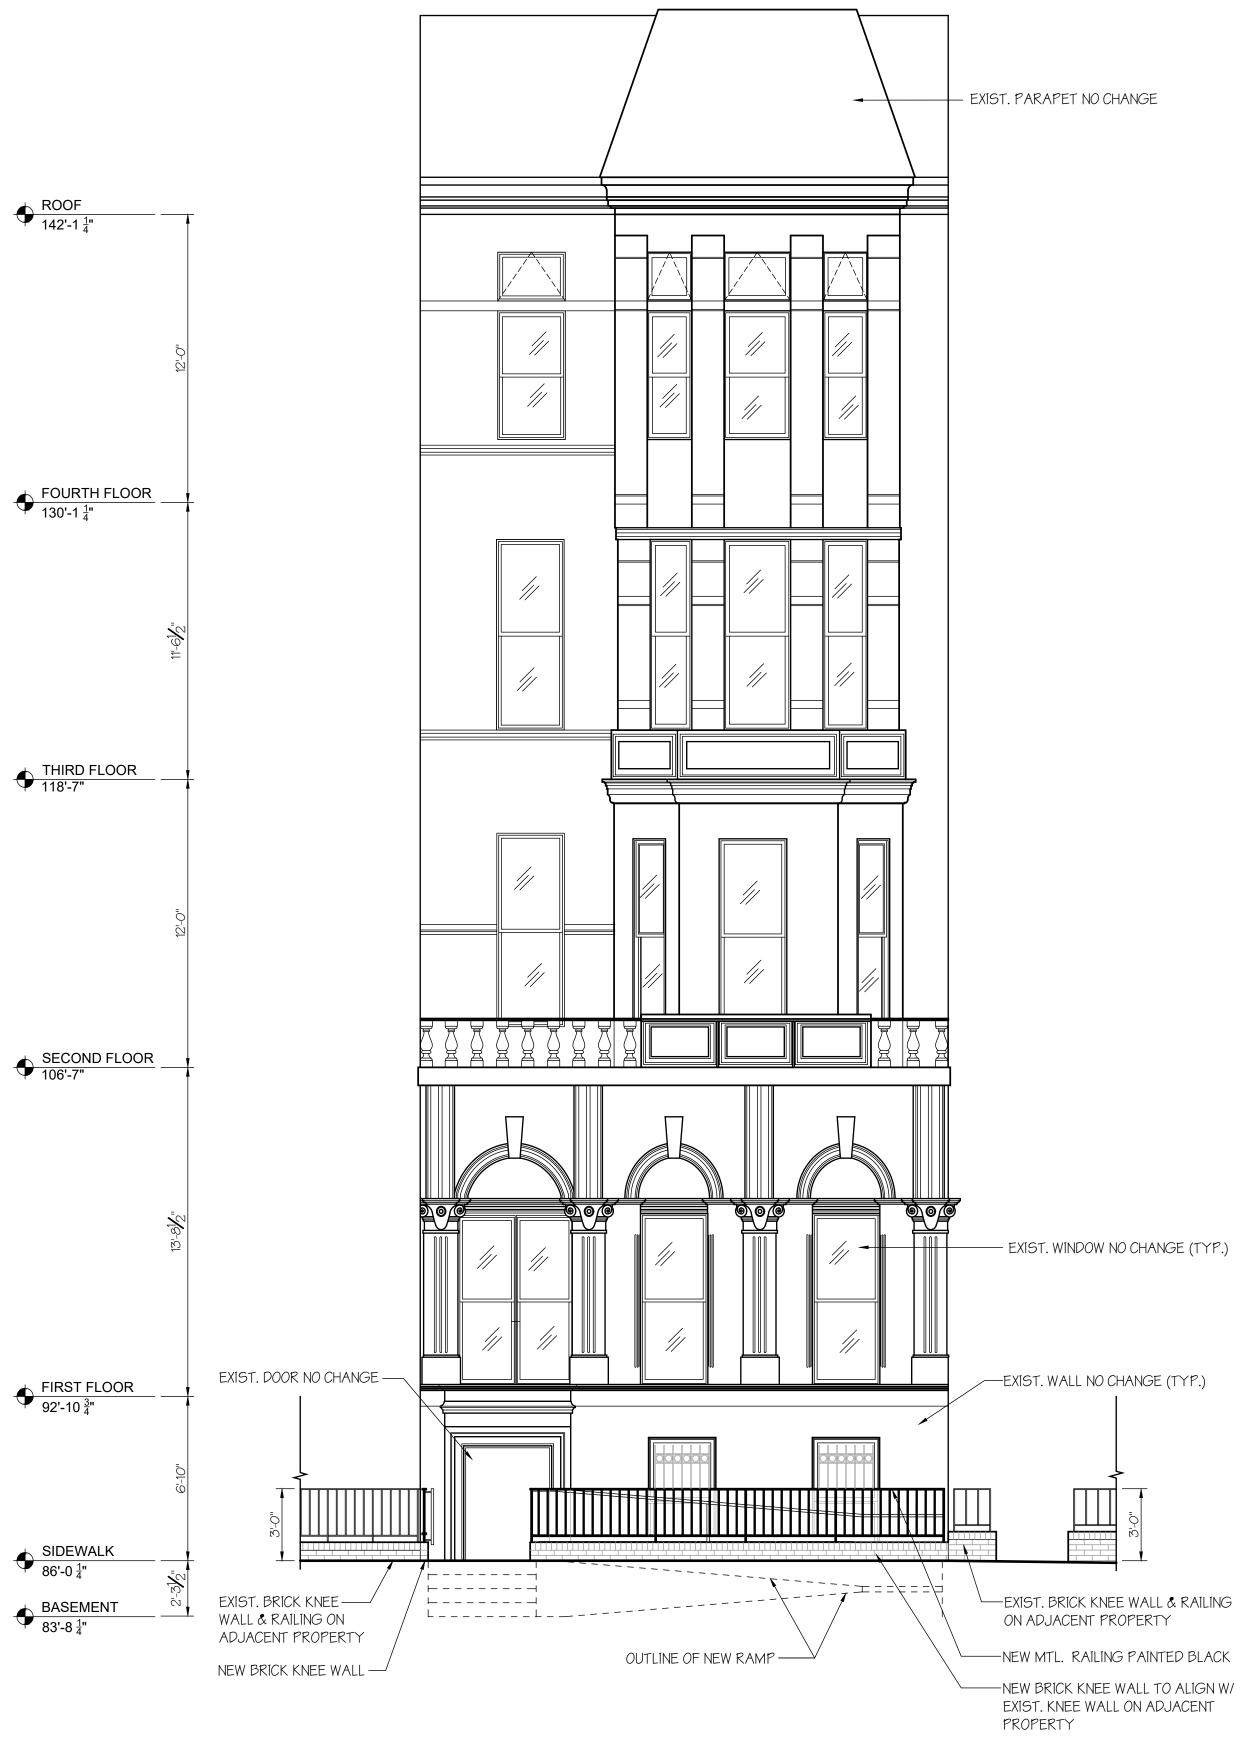

PROPOSED FRONT ELEVATION

1/4"=1'-0"

0 1' 2' 4

1/4"=1'-O"

OR OR OR

NEW CONC. STEPS, 7" RISER & 10%6" TREADS. COLOR TO MATCH BLUESTONE

EXIST. BRICK PLANTER KNEE WALL ON ADJACENT PROPERTY

EXTENT OF NEW BRICK -KNEE WALL TO ALIGN W/ ADJACENT BLDG.