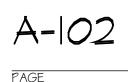

PROPOSED FRONT ELEVATION

1/4"=1'-0"

0 1' 2' 4

1/4"=1'-O"

OR OR OR

NEW CONC. STEPS, 7" RISER & 10%6" TREADS. COLOR TO MATCH BLUESTONE

EXIST. BRICK PLANTER KNEE WALL ON ADJACENT PROPERTY

EXTENT OF NEW BRICK -KNEE WALL TO ALIGN W/ ADJACENT BLDG.

ON ADJACENT PROPERTY

-NEW BRICK KNEE WALL TO ALIGN W/ EXIST. KNEE WALL ON ADJACENT

CONCRETE COLOR SPECIFICATION - SIMULATED DARK GREY BLUESTONE DAVIS COLOR NO. 884 3 LBS. PER 100 LBS. LIGHT GREY PORTLAND CEMENT AND SAND

SCOFIELD "LANDMARKS GREY" K-157-4

- PROPERTY LINE

- EXIST. WINDOW NO CHANGE (TYP.)

- EXIST. MASONRY WALL NO CHANGE

NEW CUSTOM GARBAGE BINS W/ HINGED MTL. COVER

- PROPERTY LINE

TO ALIGN W/ ADJACENT BUILDING

- NEW CONC. RAMP 1:12 COLOR TO MATCH BLUESTONE

F 212.206.6655 SIDEWALK RENOVATION

120 WEST 74TH STREET NEW YORK, NY10023

TITLE

PROPOSED ELEVATION, PLAN & SECTION

DATE REVISION

- EXIST. BRICK KNEE WALL ON ADJACENT PROPERTY EXTENT OF NEW BRICK KNEE WALL

- NEW MTL. RAILING PAINTED