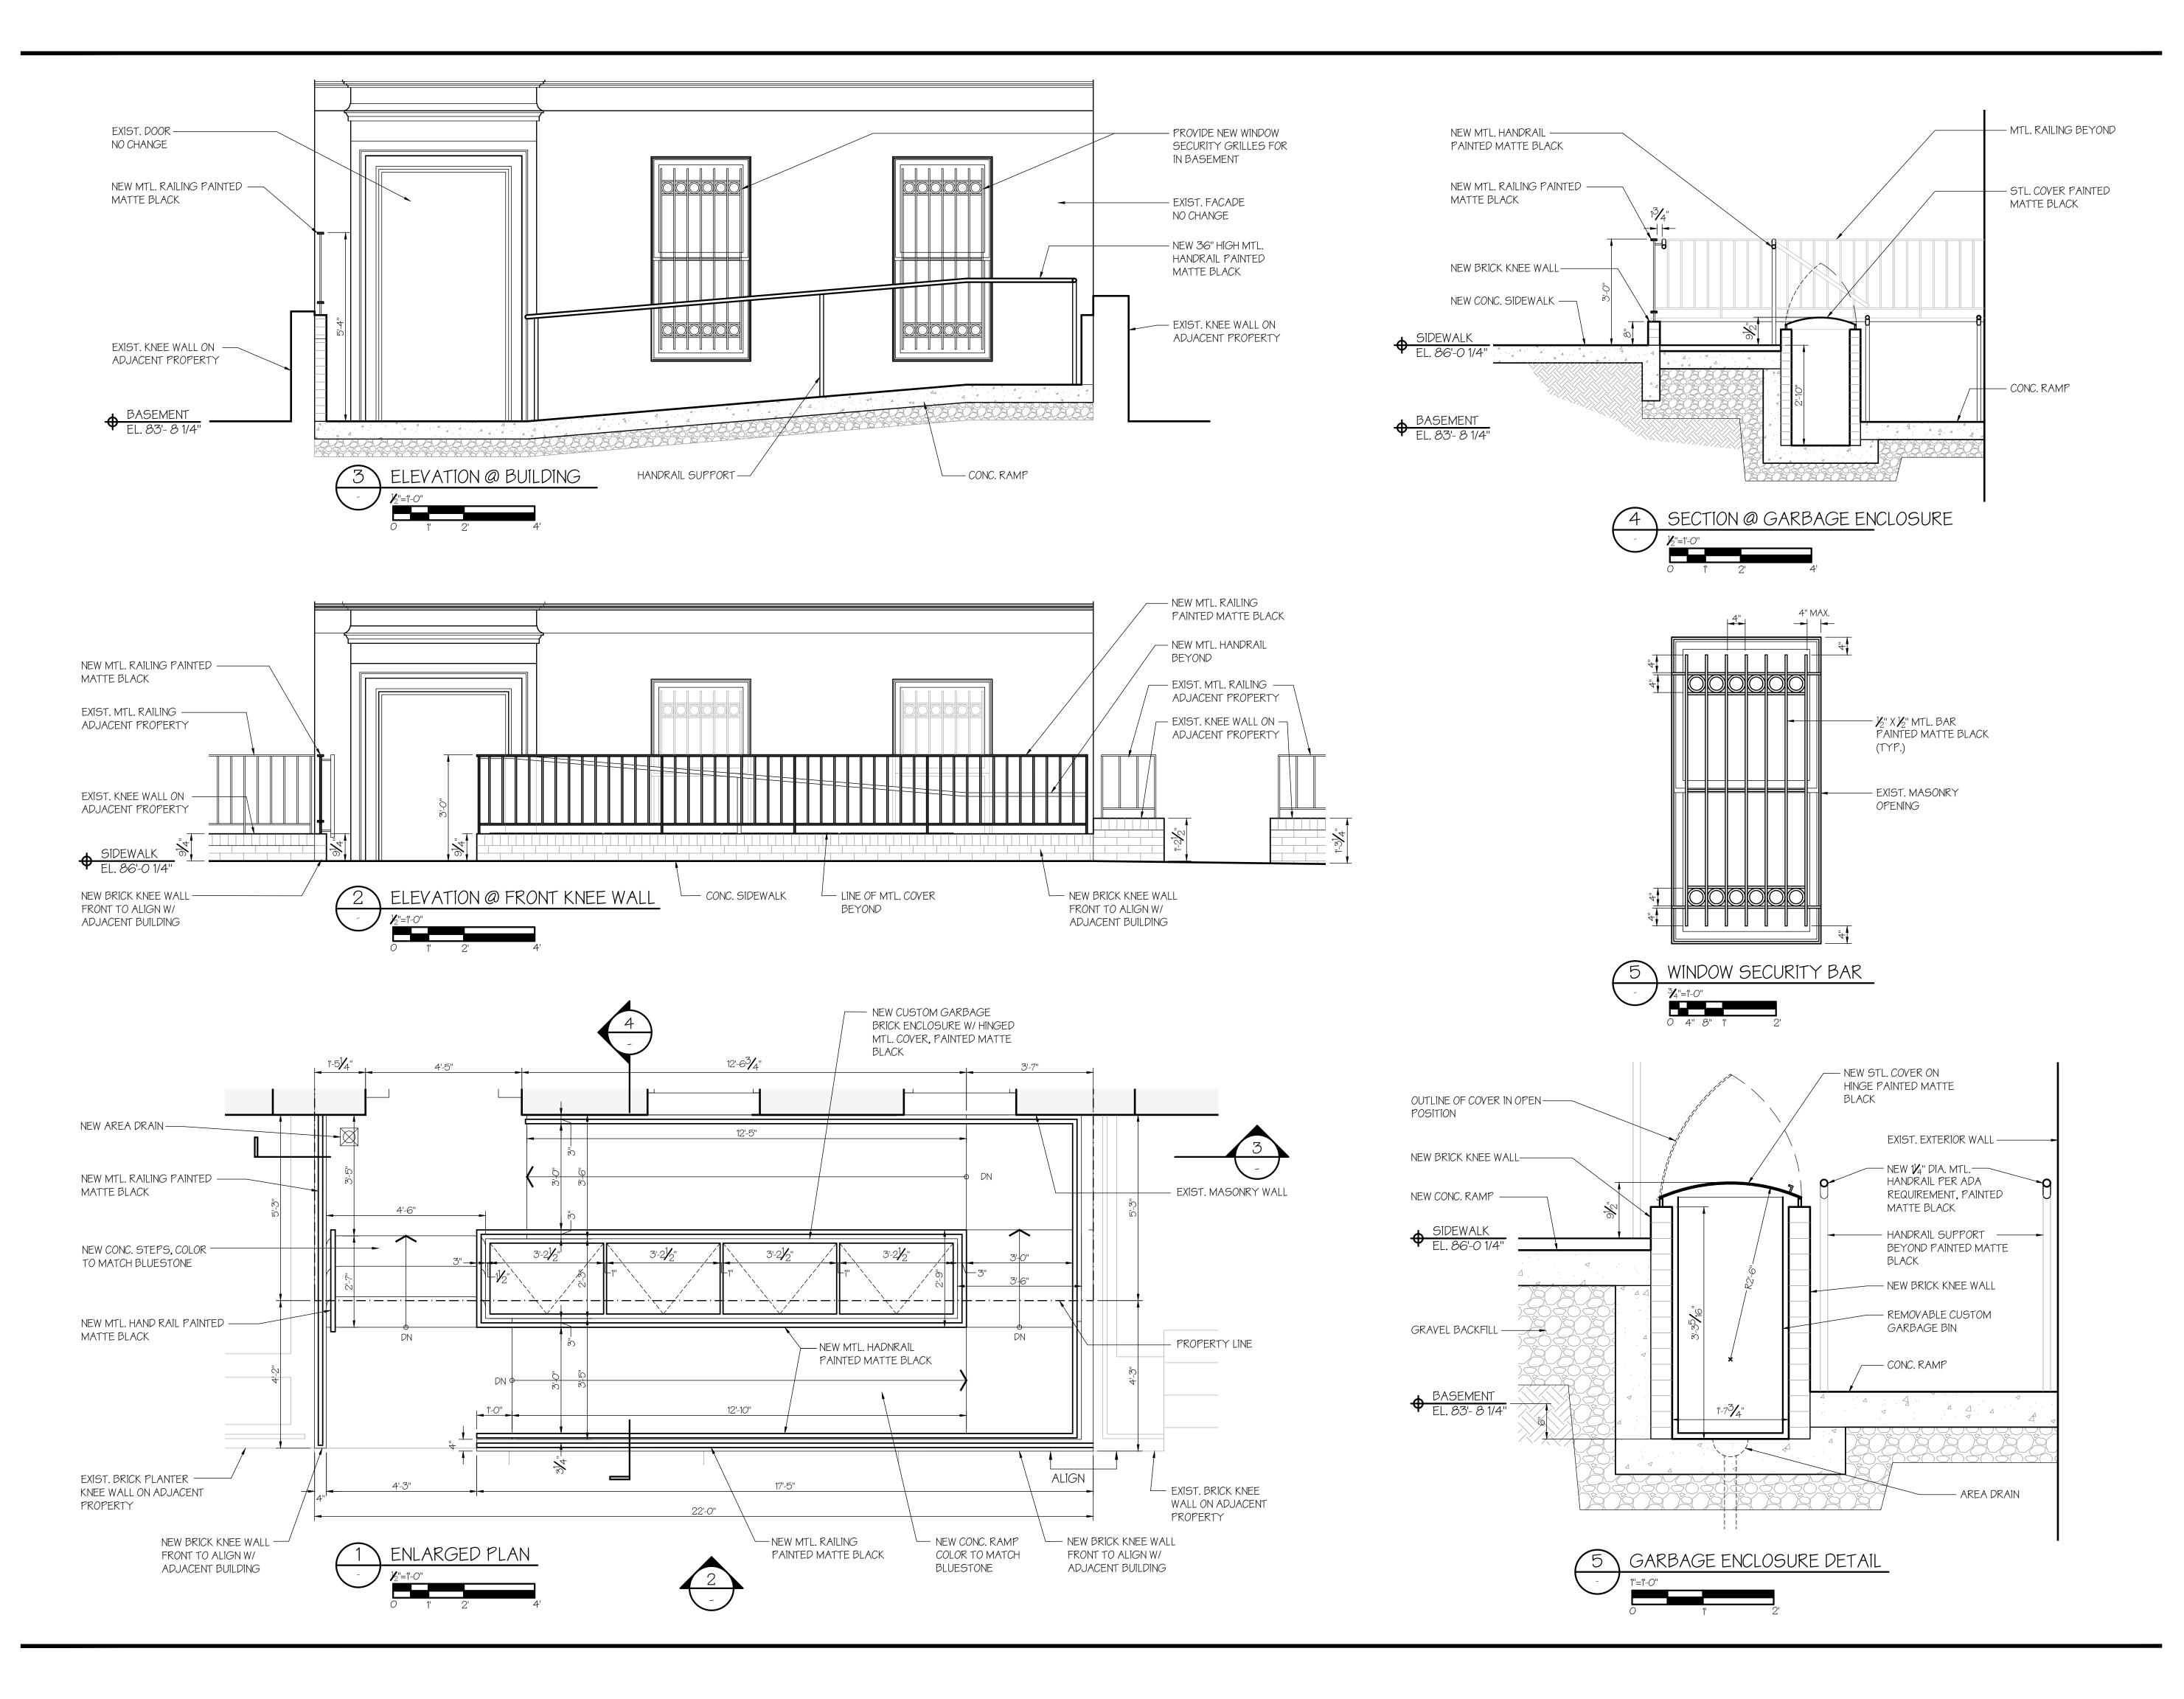

SIDEWALK RENOVATION 120 WEST 74TH STREET NEW YORK, NY10023

TITLE

RENDERING

DATE 01. 27. 20 PROJECT NO. -DRAWN BY SCALE **AS NOTED** DRAWING

EXIST. STAIR TO CELLAR

EXIST. STEPS @ ENTRANCE

| <u>NO.</u>  | DATE<br>12. 02. 19<br>01. 02. 20<br>01. 22. 20<br>01. 27. 20 | ISSUED |
|-------------|--------------------------------------------------------------|--------|
| 1           | <u>12. 02. 19</u>                                            | LPC    |
| 2<br>3<br>4 | 01.02.20                                                     | LPC    |
| 3           | 01.22.20                                                     | LPC    |
| 4           | 01.27.20                                                     | LPC    |
|             | ·                                                            |        |
|             | ·                                                            |        |
|             | ·                                                            |        |
|             | ·                                                            |        |
|             | ·                                                            |        |
|             | ·                                                            |        |
|             | ·                                                            |        |
|             | ·                                                            |        |
|             | ·                                                            |        |
|             |                                                              |        |
|             |                                                              |        |
|             |                                                              |        |
|             |                                                              |        |
|             |                                                              |        |
|             |                                                              |        |
|             |                                                              |        |
|             |                                                              |        |
|             |                                                              |        |
|             |                                                              |        |
|             | ·                                                            |        |
|             | ·                                                            |        |
|             | ·                                                            |        |
|             | ·                                                            |        |
|             | ·                                                            |        |
|             | ·                                                            |        |
|             | ·                                                            |        |
|             | ·                                                            |        |
|             | ·                                                            |        |
|             | ·                                                            |        |
|             | ·                                                            |        |
|             | ·                                                            |        |
|             | ·                                                            |        |
|             | ·                                                            |        |
|             |                                                              |        |
|             |                                                              |        |
|             |                                                              |        |
|             |                                                              |        |
|             |                                                              |        |
|             |                                                              |        |
|             |                                                              |        |
|             | ·                                                            |        |
|             | ·                                                            |        |
|             |                                                              |        |
|             |                                                              |        |
|             | ·                                                            |        |
|             | ·                                                            |        |
|             | ·                                                            |        |
|             | ·                                                            |        |
|             | ·                                                            |        |
|             | ·                                                            |        |
|             | ·                                                            |        |
|             | ·                                                            |        |
|             | ·                                                            |        |
|             |                                                              |        |
|             |                                                              |        |
|             |                                                              |        |
|             |                                                              |        |
|             |                                                              |        |
|             |                                                              |        |
|             |                                                              |        |
|             |                                                              |        |
|             |                                                              |        |
|             | ·                                                            |        |
|             | ·                                                            |        |
|             |                                                              |        |
|             |                                                              |        |
|             |                                                              |        |
|             |                                                              |        |
|             |                                                              |        |
|             |                                                              |        |
|             |                                                              |        |
|             |                                                              |        |
|             |                                                              |        |
|             |                                                              |        |
|             |                                                              |        |
|             |                                                              |        |
|             |                                                              |        |
|             |                                                              |        |
|             |                                                              |        |
|             |                                                              |        |
|             |                                                              |        |
|             |                                                              |        |
|             |                                                              |        |
|             |                                                              |        |
|             |                                                              |        |
|             |                                                              |        |
|             |                                                              |        |
|             |                                                              |        |
|             |                                                              |        |
|             |                                                              |        |
|             |                                                              |        |
|             |                                                              |        |
|             |                                                              |        |
|             |                                                              |        |
|             |                                                              |        |
|             |                                                              |        |
|             |                                                              |        |
|             |                                                              |        |
|             |                                                              |        |
|             |                                                              |        |