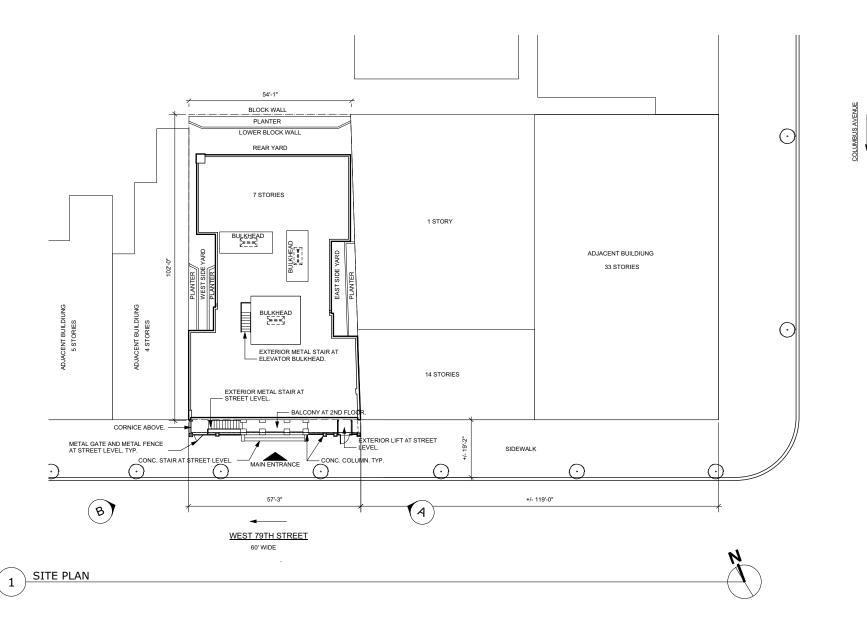

#### **SCOPE OF WORK:**

-INTERIOR RENOVATION OF AN 1890'S ELEVATOR BUILDING IN THE UPPER WEST SIDE/ CENTRAL PARK WEST HISTORIC DISTRICT. THE BUILDING IS A RESIDENTIAL, SINGLE ROOM OCCUPANCY CLASSIFICATION UNDER THE HOUSING PRESERVATION AND DEVELOPMENT PROGRAM TO BE REUSED AS LOW-INCOME SENIOR HOUSING.

-TO MAINTAIN THE MAJORITY OF THE EXISTING SOUTH ELEVATION AND TO ALLOW FOR FHA ACCESSIBILITY, A NEW EXTERIOR WHEELCHAIR LIFT IS PROPOSED TO BE INSTALLED AT THE EAST SIDE OF THE SOUTH ELEVATION.

-THE EXISTING WINDOW AT THE NEW WHEELCHAIR LIFT WILL BE REMOVED AND THE EXISTING MASONRY OPENING WILL BE ENLARGED TO ACCOMMODATE FOR A NEW EXTERIOR DOOR.

-A NEW METAL STAIR LEADING FROM THE CELLAR WILL BE INSTALLED AT THE WEST SIDE OF THE MAIN ENTRANCE REUSING THE EXISTING METAL GATE FROM THE EXISTING METAL STAIR. REFER TO PLANS FOR LOCATIONS.

В

151 West 26th Street - 8th Floor New York, New York 10001-6810 Tel: 212.243.7404 info@ctaarchitects.com LPC PRESENTATION 1 EXTERIOR WHEELCHAIR LIFT

## LPC PRESENTATION 1 EXTERIOR WHEELCHAIR LIFT

Project Address: 117 WEST 79TH STREET, NEW YORK, NEW YORK 10024

SK-02

05/12/2020

8435

PROPOSED LOCATION OF RELOCATED EXISTING METAL GATE LEADING TO A NEW METAL STAIR. NEW METAL STAIR TO MATCH EXISTING METAL STAIR AT EAST OF THE MAIN ENTRANCE.

EXISTING METAL GATE TO BE REMOVED AND PROTECTED DURING - CONSTRUCTION AND REINSTALLED AT NEW METAL STAIR AT WEST SIDE OF THE MAIN ENTRANCE.

D VIEW INTO EXTERIOR CELLAR AREAWAY.