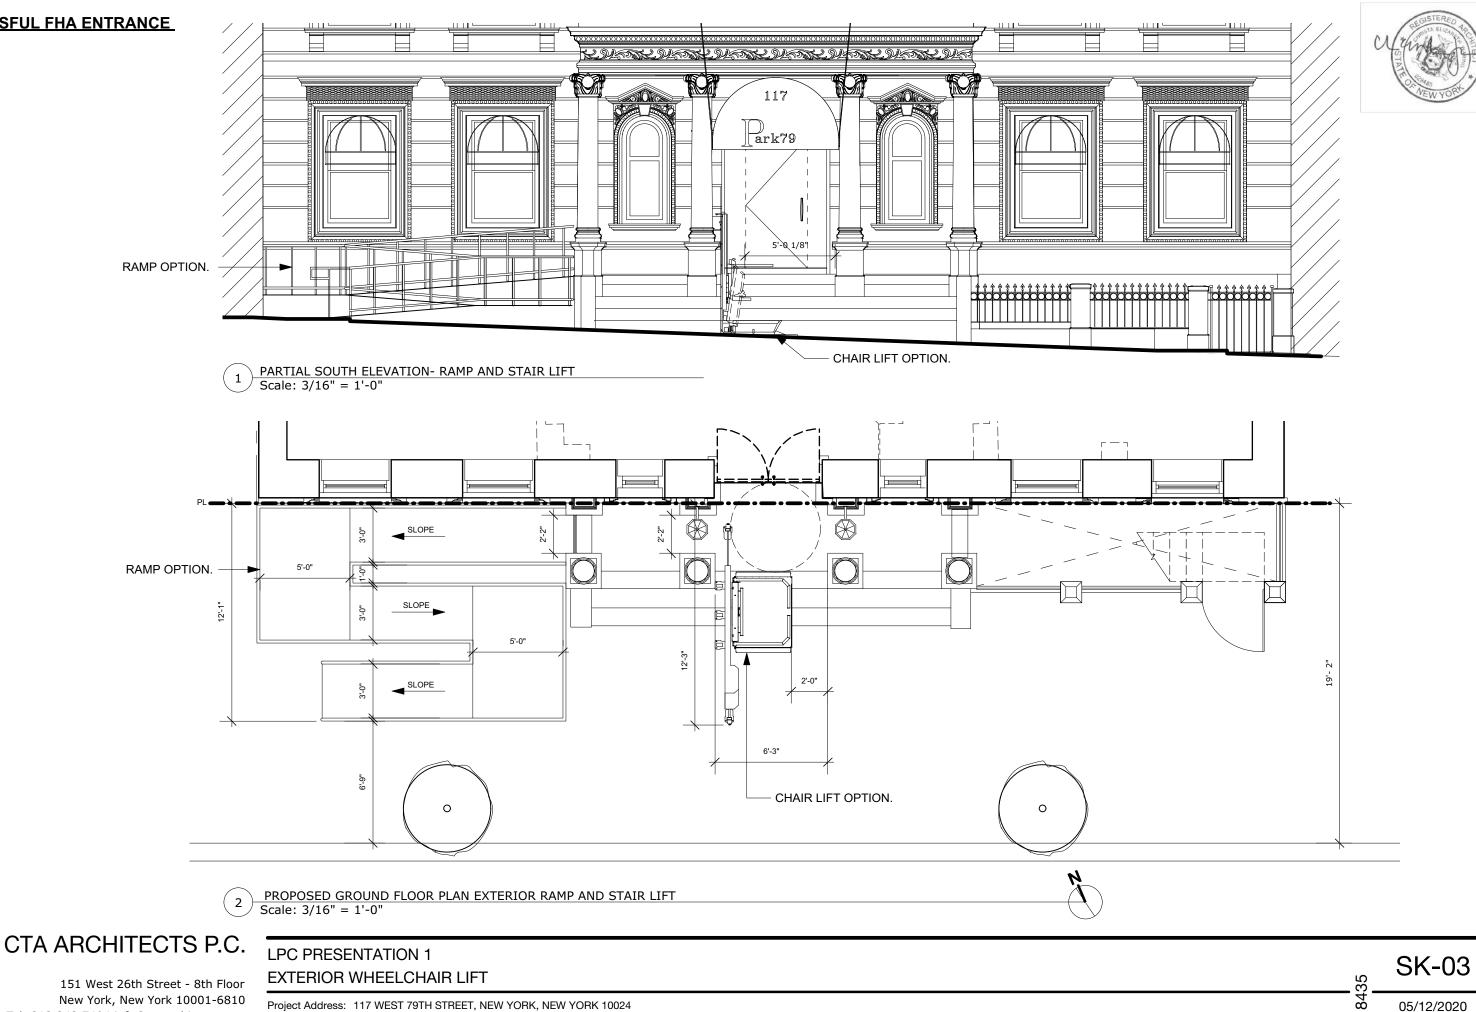

-TO MAINTAIN THE MAJORITY OF THE EXISTING SOUTH ELEVATION AND TO ALLOW FOR FHA ACCESSIBILITY, A NEW EXTERIOR WHEELCHAIR LIFT IS PROPOSED TO BE INSTALLED AT THE EAST SIDE OF THE SOUTH ELEVATION.

-THE EXISTING WINDOW AT THE NEW WHEELCHAIR LIFT WILL BE REMOVED AND THE EXISTING MASONRY OPENING WILL BE ENLARGED TO ACCOMMODATE FOR A NEW EXTERIOR DOOR.

### UNSUCCESSFUL FHA ENTRANCE

151 West 26th Street - 8th Floor New York, New York 10001-6810 Tel: 212.243.7404 info@ctaarchitects.com

Project Address: 117 WEST 79TH STREET, NEW YORK, NEW YORK 10024

05/12/2020

### **PROPOSED FHA ENTRANCE**