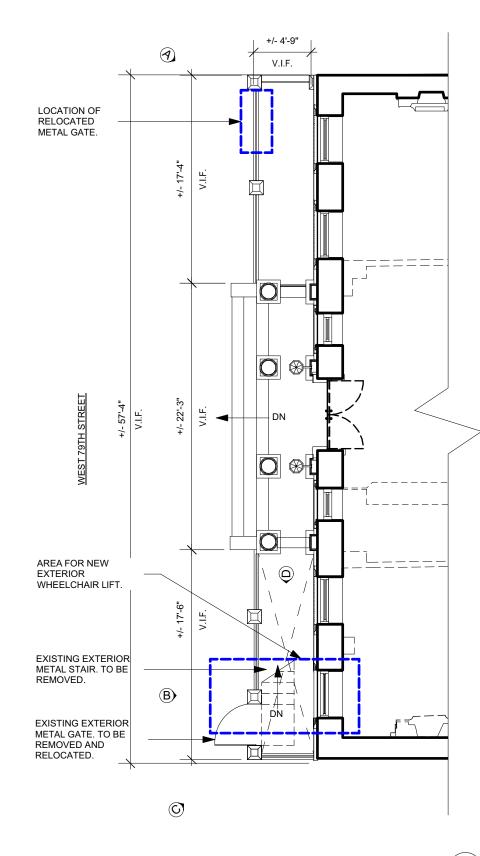

-TO MAINTAIN THE MAJORITY OF THE EXISTING SOUTH ELEVATION AND TO ALLOW FOR FHA ACCESSIBILITY, A NEW EXTERIOR WHEELCHAIR LIFT IS PROPOSED TO BE INSTALLED AT THE EAST SIDE OF THE SOUTH ELEVATION.

-THE EXISTING WINDOW AT THE NEW WHEELCHAIR LIFT WILL BE REMOVED AND THE EXISTING MASONRY OPENING WILL BE ENLARGED TO ACCOMMODATE FOR A NEW EXTERIOR DOOR.

-A NEW METAL STAIR LEADING FROM THE CELLAR WILL BE INSTALLED AT THE WEST SIDE OF THE MAIN ENTRANCE REUSING THE EXISTING METAL GATE FROM THE EXISTING METAL STAIR. REFER TO PLANS FOR LOCATIONS.

В

151 West 26th Street - 8th Floor New York, New York 10001-6810 Tel: 212.243.7404 info@ctaarchitects.com LPC PRESENTATION 1 EXTERIOR WHEELCHAIR LIFT

## LPC PRESENTATION 1 EXTERIOR WHEELCHAIR LIFT

Project Address: 117 WEST 79TH STREET, NEW YORK, NEW YORK 10024

SK-02

05/12/2020

8435

PROPOSED LOCATION OF RELOCATED EXISTING METAL GATE LEADING TO A NEW METAL STAIR. NEW METAL STAIR TO MATCH EXISTING METAL STAIR AT EAST OF THE MAIN ENTRANCE.

EXISTING METAL GATE TO BE REMOVED AND PROTECTED DURING - CONSTRUCTION AND REINSTALLED AT NEW METAL STAIR AT WEST SIDE OF THE MAIN ENTRANCE.

D VIEW INTO EXTERIOR CELLAR AREAWAY.