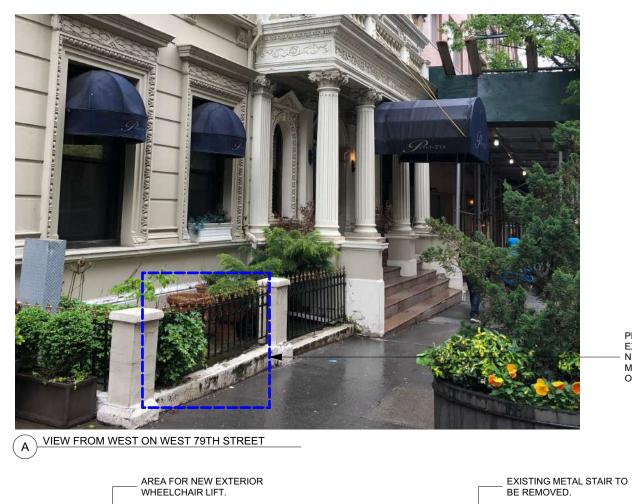

Project Address: 117 WEST 79TH STREET, NEW YORK, NEW YORK 10024

VIEW FROM EAST ON WEST 79TH STREET

VIEW FROM WEST ON WEST 79TH STREET

### **EXISTING CONDITIONS**

VIEW FROM EAST ON WEST 79TH STREET ́В

C VIEW FROM EXTERIOR CELLAR AREAWAY.