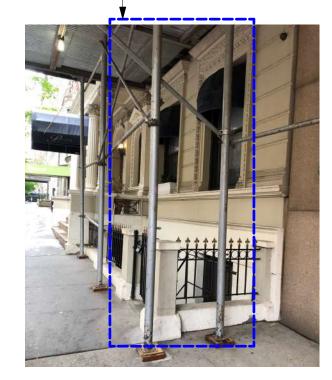

-TO MAINTAIN THE MAJORITY OF THE EXISTING SOUTH ELEVATION AND TO ALLOW FOR FHA ACCESSIBILITY, A NEW EXTERIOR WHEELCHAIR LIFT IS PROPOSED TO BE INSTALLED AT THE EAST SIDE OF THE SOUTH ELEVATION.

-THE EXISTING WINDOW AT THE NEW WHEELCHAIR LIFT WILL BE REMOVED AND THE EXISTING MASONRY OPENING WILL BE ENLARGED TO ACCOMMODATE FOR A NEW EXTERIOR DOOR.