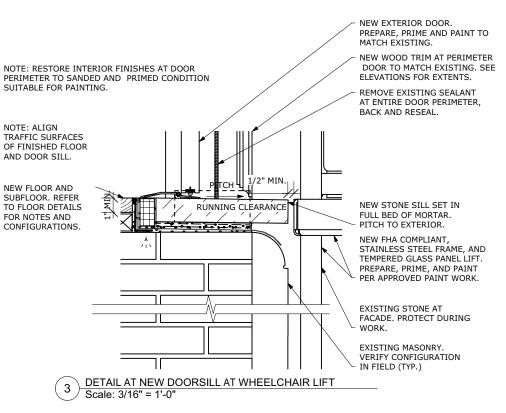

-TO MAINTAIN THE MAJORITY OF THE EXISTING SOUTH ELEVATION AND TO ALLOW FOR FHA ACCESSIBILITY, A NEW EXTERIOR WHEELCHAIR LIFT IS PROPOSED TO BE INSTALLED AT THE EAST SIDE OF THE SOUTH ELEVATION.

-THE EXISTING WINDOW AT THE NEW WHEELCHAIR LIFT WILL BE REMOVED AND THE EXISTING MASONRY OPENING WILL BE ENLARGED TO ACCOMMODATE FOR A NEW EXTERIOR DOOR.

## LPC PRESENTATION 1

EXTERIOR WHEELCHAIR LIFT

Project Address: 117 WEST 79TH STREET, NEW YORK, NEW YORK 10024

NEW EXTERIOR WHEELCHAIR LIFT. COLOR TO MATCH EXISTING METAL WORK PER APPROVED SAMPLE.

NEW METAL AND GLASS DOOR TO MATCH FRONT ENTRANCE.

WHEELCHAIR LIFT- PLAN- ELEVATION- AXON 〔1〕 Scale: 1:50

EXISTING ORNAMENTAL STONE SURROUNDS AT MASONRY **OPENING, PROTECT DURING** WORK.

3

NEW EXTERIOR WHEEL CHAIR LIFT FRONT VIEW. FINISH MATERIAL- BLACK TO MATCH EXISTING METAL WORK 2