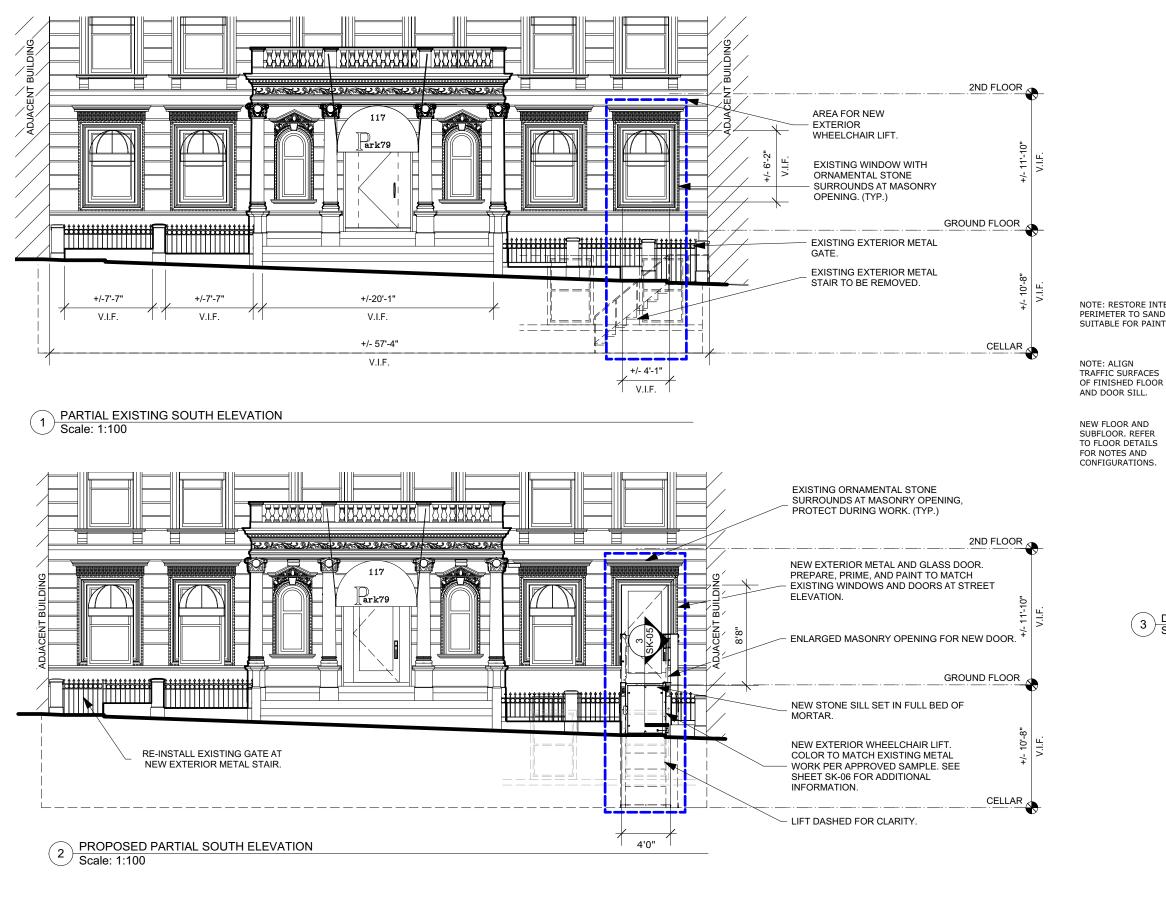

-TO MAINTAIN THE MAJORITY OF THE EXISTING SOUTH ELEVATION AND TO ALLOW FOR FHA ACCESSIBILITY, A NEW EXTERIOR WHEELCHAIR LIFT IS PROPOSED TO BE INSTALLED AT THE EAST SIDE OF THE SOUTH ELEVATION.

-THE EXISTING WINDOW AT THE NEW WHEELCHAIR LIFT WILL BE REMOVED AND THE EXISTING MASONRY OPENING WILL BE ENLARGED TO ACCOMMODATE FOR A NEW EXTERIOR DOOR.

-A NEW METAL STAIR LEADING FROM THE CELLAR WILL BE INSTALLED AT THE WEST SIDE OF THE MAIN ENTRANCE REUSING THE EXISTING METAL GATE FROM THE EXISTING METAL STAIR. REFER TO PLANS FOR LOCATIONS.

В

151 West 26th Street - 8th Floor New York, New York 10001-6810 Tel: 212.243.7404 info@ctaarchitects.com LPC PRESENTATION 1 EXTERIOR WHEELCHAIR LIFT

## LPC PRESENTATION 1 EXTERIOR WHEELCHAIR LIFT

Project Address: 117 WEST 79TH STREET, NEW YORK, NEW YORK 10024

SK-02

05/12/2020

8435

PROPOSED LOCATION OF RELOCATED EXISTING METAL GATE LEADING TO A NEW METAL STAIR. NEW METAL STAIR TO MATCH EXISTING METAL STAIR AT EAST OF THE MAIN ENTRANCE.

EXISTING METAL GATE TO BE REMOVED AND PROTECTED DURING - CONSTRUCTION AND REINSTALLED AT NEW METAL STAIR AT WEST SIDE OF THE MAIN ENTRANCE.

D VIEW INTO EXTERIOR CELLAR AREAWAY.