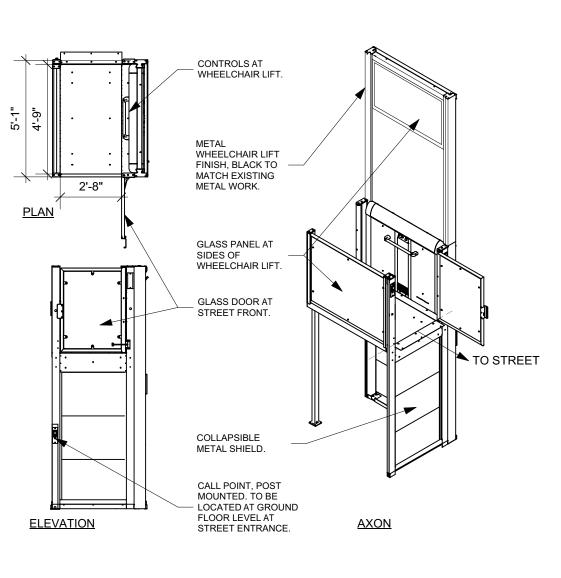

## LPC PRESENTATION 1

EXTERIOR WHEELCHAIR LIFT

Project Address: 117 WEST 79TH STREET, NEW YORK, NEW YORK 10024

NEW EXTERIOR WHEELCHAIR LIFT. COLOR TO MATCH EXISTING METAL WORK PER APPROVED SAMPLE.

NEW METAL AND GLASS DOOR TO MATCH FRONT ENTRANCE.

WHEELCHAIR LIFT- PLAN- ELEVATION- AXON 〔1〕 Scale: 1:50

EXISTING ORNAMENTAL STONE SURROUNDS AT MASONRY **OPENING, PROTECT DURING** WORK.

3

NEW EXTERIOR WHEEL CHAIR LIFT FRONT VIEW. FINISH MATERIAL- BLACK TO MATCH EXISTING METAL WORK 2