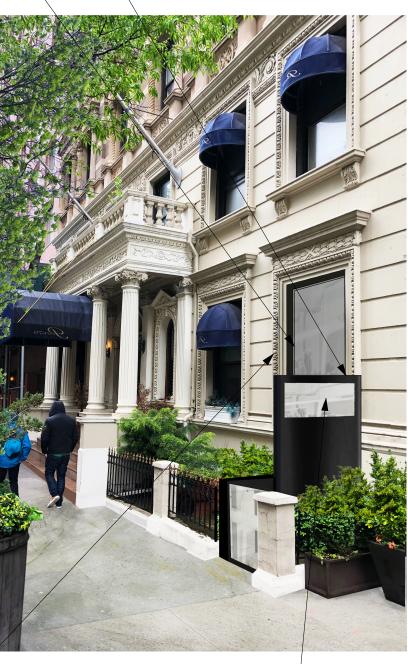

#### **PROPOSED FHA ENTRANCE**

## LPC PRESENTATION 1

EXTERIOR WHEELCHAIR LIFT

Project Address: 117 WEST 79TH STREET, NEW YORK, NEW YORK 10024

NEW EXTERIOR WHEELCHAIR LIFT. COLOR TO MATCH EXISTING METAL WORK PER APPROVED SAMPLE.

NEW METAL AND GLASS DOOR TO MATCH FRONT ENTRANCE.