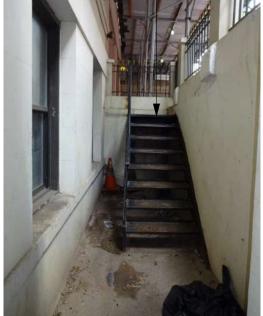

-A NEW METAL STAIR LEADING FROM THE CELLAR WILL BE INSTALLED AT THE WEST SIDE OF THE MAIN ENTRANCE REUSING THE EXISTING METAL GATE FROM THE EXISTING METAL STAIR. REFER TO PLANS FOR LOCATIONS.

В

151 West 26th Street - 8th Floor New York, New York 10001-6810 Tel: 212.243.7404 info@ctaarchitects.com LPC PRESENTATION 1 EXTERIOR WHEELCHAIR LIFT

EXISTING METAL GATE TO BE REMOVED AND PROTECTED DURING - CONSTRUCTION AND REINSTALLED AT NEW METAL STAIR AT WEST SIDE OF THE MAIN ENTRANCE.

D VIEW INTO EXTERIOR CELLAR AREAWAY.