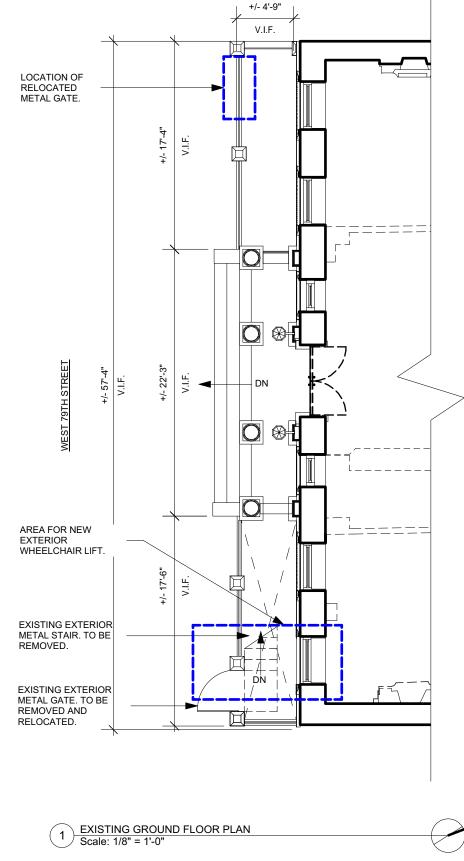

-A NEW METAL STAIR LEADING FROM THE CELLAR WILL BE INSTALLED AT THE WEST SIDE OF THE MAIN ENTRANCE REUSING THE EXISTING METAL GATE FROM THE EXISTING METAL STAIR. REFER TO PLANS FOR LOCATIONS.

В

151 West 26th Street - 8th Floor New York, New York 10001-6810 Tel: 212.243.7404 info@ctaarchitects.com LPC PRESENTATION 1 EXTERIOR WHEELCHAIR LIFT

## LPC PRESENTATION 1 EXTERIOR WHEELCHAIR LIFT

Project Address: 117 WEST 79TH STREET, NEW YORK, NEW YORK 10024

SK-02

05/12/2020

8435

PROPOSED LOCATION OF RELOCATED EXISTING METAL GATE LEADING TO A NEW METAL STAIR. NEW METAL STAIR TO MATCH EXISTING METAL STAIR AT EAST OF THE MAIN ENTRANCE.

EXISTING METAL GATE TO BE REMOVED AND PROTECTED DURING - CONSTRUCTION AND REINSTALLED AT NEW METAL STAIR AT WEST SIDE OF THE MAIN ENTRANCE.

D VIEW INTO EXTERIOR CELLAR AREAWAY.