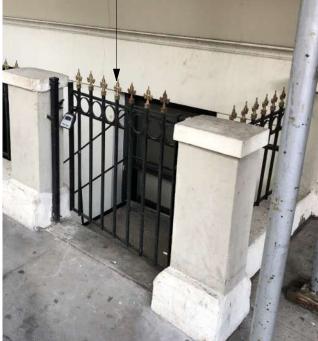

-A NEW METAL STAIR LEADING FROM THE CELLAR WILL BE INSTALLED AT THE WEST SIDE OF THE MAIN ENTRANCE REUSING THE EXISTING METAL GATE FROM THE EXISTING METAL STAIR. REFER TO PLANS FOR LOCATIONS.

В

151 West 26th Street - 8th Floor New York, New York 10001-6810 Tel: 212.243.7404 info@ctaarchitects.com LPC PRESENTATION 1 EXTERIOR WHEELCHAIR LIFT

## LPC PRESENTATION 1 EXTERIOR WHEELCHAIR LIFT

Project Address: 117 WEST 79TH STREET, NEW YORK, NEW YORK 10024

SK-02

05/12/2020

8435

PROPOSED LOCATION OF RELOCATED EXISTING METAL GATE LEADING TO A NEW METAL STAIR. NEW METAL STAIR TO MATCH EXISTING METAL STAIR AT EAST OF THE MAIN ENTRANCE.

EXISTING METAL GATE TO BE REMOVED AND PROTECTED DURING - CONSTRUCTION AND REINSTALLED AT NEW METAL STAIR AT WEST SIDE OF THE MAIN ENTRANCE.

D VIEW INTO EXTERIOR CELLAR AREAWAY.