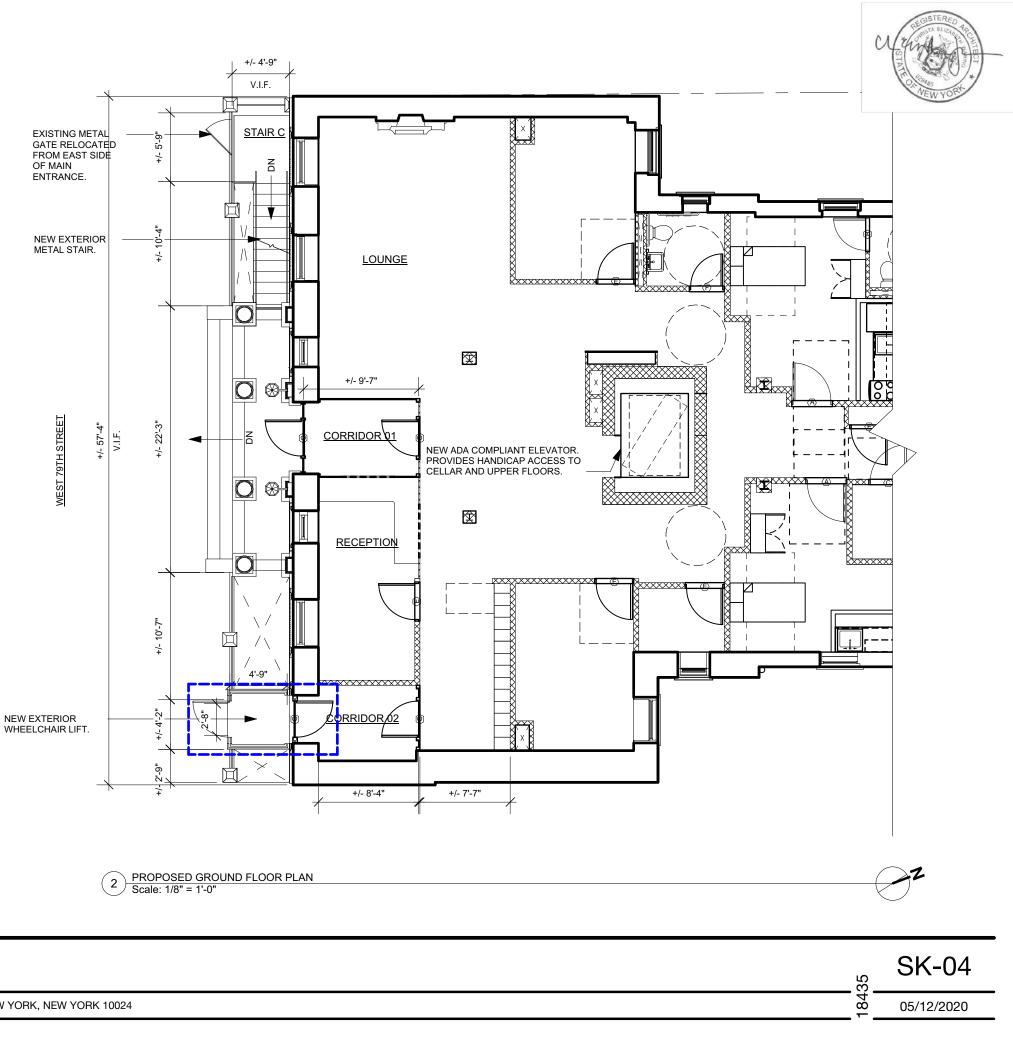

-TO MAINTAIN THE MAJORITY OF THE EXISTING SOUTH ELEVATION AND TO ALLOW FOR FHA ACCESSIBILITY, A NEW EXTERIOR WHEELCHAIR LIFT IS PROPOSED TO BE INSTALLED AT THE EAST SIDE OF THE SOUTH ELEVATION.

-THE EXISTING WINDOW AT THE NEW WHEELCHAIR LIFT WILL BE REMOVED AND THE EXISTING MASONRY OPENING WILL BE ENLARGED TO ACCOMMODATE FOR A NEW EXTERIOR DOOR.

-A NEW METAL STAIR LEADING FROM THE CELLAR WILL BE INSTALLED AT THE WEST SIDE OF THE MAIN ENTRANCE REUSING THE EXISTING METAL GATE FROM THE EXISTING METAL STAIR. REFER TO PLANS FOR LOCATIONS.

В

151 West 26th Street - 8th Floor New York, New York 10001-6810 Tel: 212.243.7404 info@ctaarchitects.com LPC PRESENTATION 1 EXTERIOR WHEELCHAIR LIFT

## LPC PRESENTATION 1 EXTERIOR WHEELCHAIR LIFT

Project Address: 117 WEST 79TH STREET, NEW YORK, NEW YORK 10024

SK-02

05/12/2020

8435

PROPOSED LOCATION OF RELOCATED EXISTING METAL GATE LEADING TO A NEW METAL STAIR. NEW METAL STAIR TO MATCH EXISTING METAL STAIR AT EAST OF THE MAIN ENTRANCE.

EXISTING METAL GATE TO BE REMOVED AND PROTECTED DURING - CONSTRUCTION AND REINSTALLED AT NEW METAL STAIR AT WEST SIDE OF THE MAIN ENTRANCE.

D VIEW INTO EXTERIOR CELLAR AREAWAY.