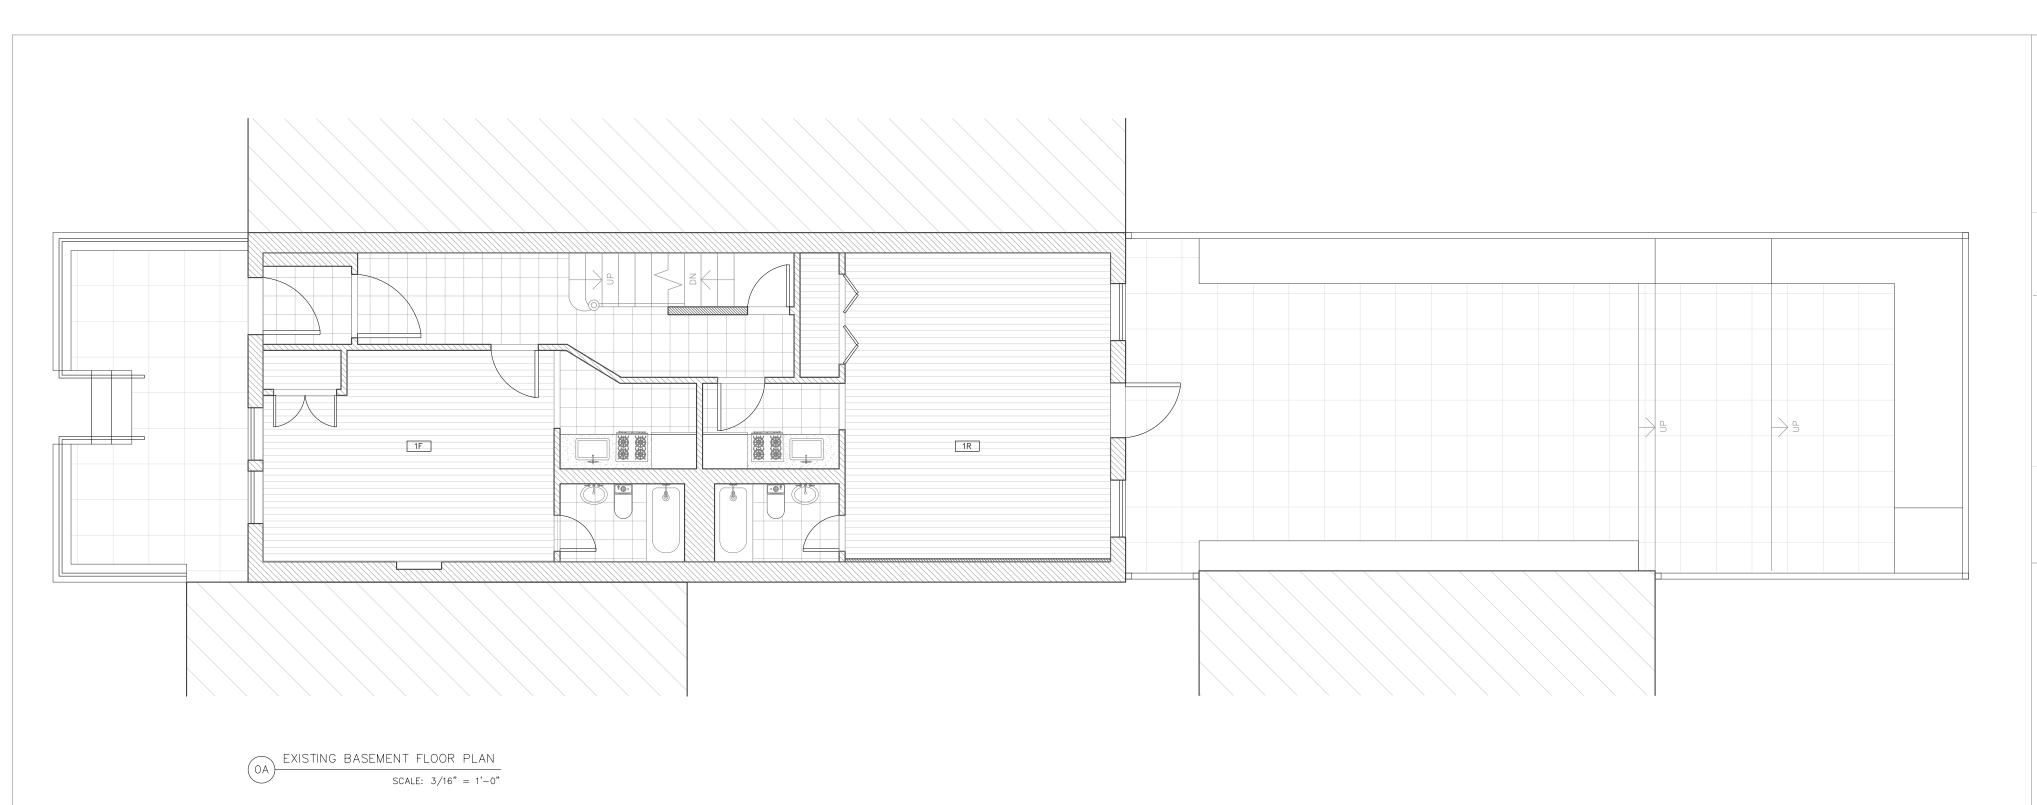

LPC

NO. DATE ISSUE

SCALE: 3/16"=1'-0"

BASEMENT FLOOR PLANS

DATE: 5/20/2020

PAGE: 22 of 27

PROPOSED BASEMENT FLOOR PLAN

SCALE: 3/16" = 1'-0"