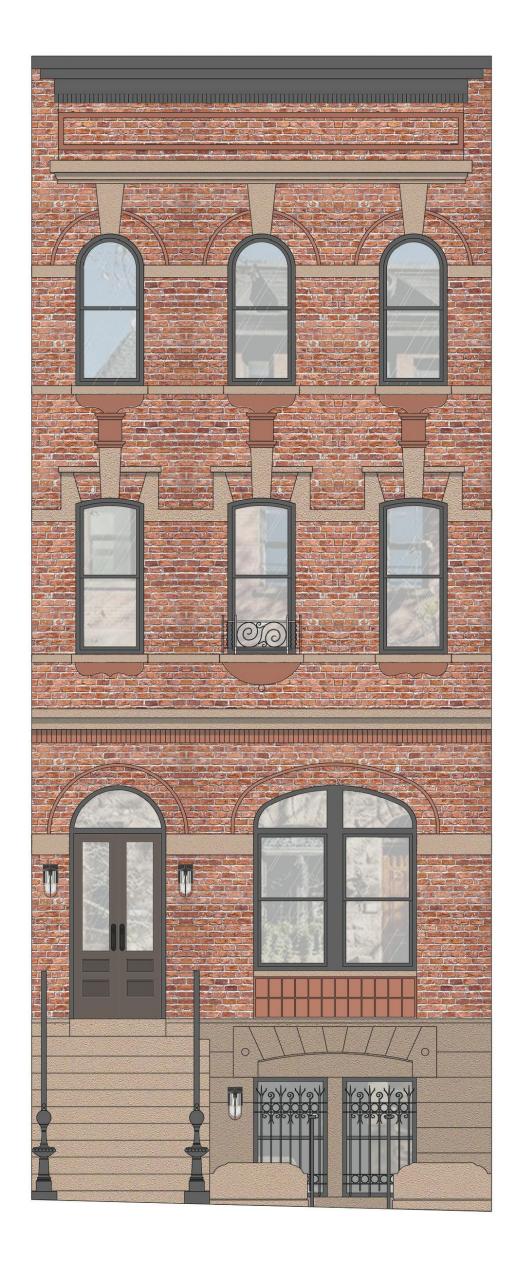

## UPPER WEST SIDE / CENTRAL PARK WEST HISTORIC DISTRICT

DESIGNATED APRIL 24, 1990
LANDMARKS PRESERVATION COMMISSION

PLOT PLAN

SCALE: 1/128" = 1'-0"

FRONT FACADE - STREET VIEW

SCALE: NTS

FRONT FACADE — TAX PHOTO

scale: n/a

FRONT FACADE PHOTOS

DATE: 5/20/2020

PAGE: 4 of 27

FRONT FACADE - STREET VIEW

SCALE: NTS

2 REAR FACADE PHOTO

REAR FACADE PHOTO

SCALE: NTS

SCALE: NTS

226 GRAND STREET BROOKLYN, NY 11211 TEL. 718.455.2001 arch@CHANGO.CO

© 2019 CHANGO DESIGN LLC. ALL RIGHTS RESERVET All legal rights including, but not limited to the ownership of a intellectual property, copyright ownership and design poten rights, in the designs, arrangements and plans shown her within are the property of Chango Design. The designs containe within these documents are developed by Chango Design, or property of Chango Design, and extended under a non-exclusivilicense for use solely on this project. The designs an intellectual property contained within may not be used, utilized duplicated, replicated or reused, in whole, in part or similarity except in connection with this project, without the prior writte consent of Chango Design. Written dimensions on these designs and lankey precedence over scaled dimensions. Controctors vendors, suppliers, materialmen, manufacturers, and the sub-contractors of all tiers shall be responsible for verifying a dimensions and conditions on the design and the project, and re required to notify Chango Design of ony varietion betwee