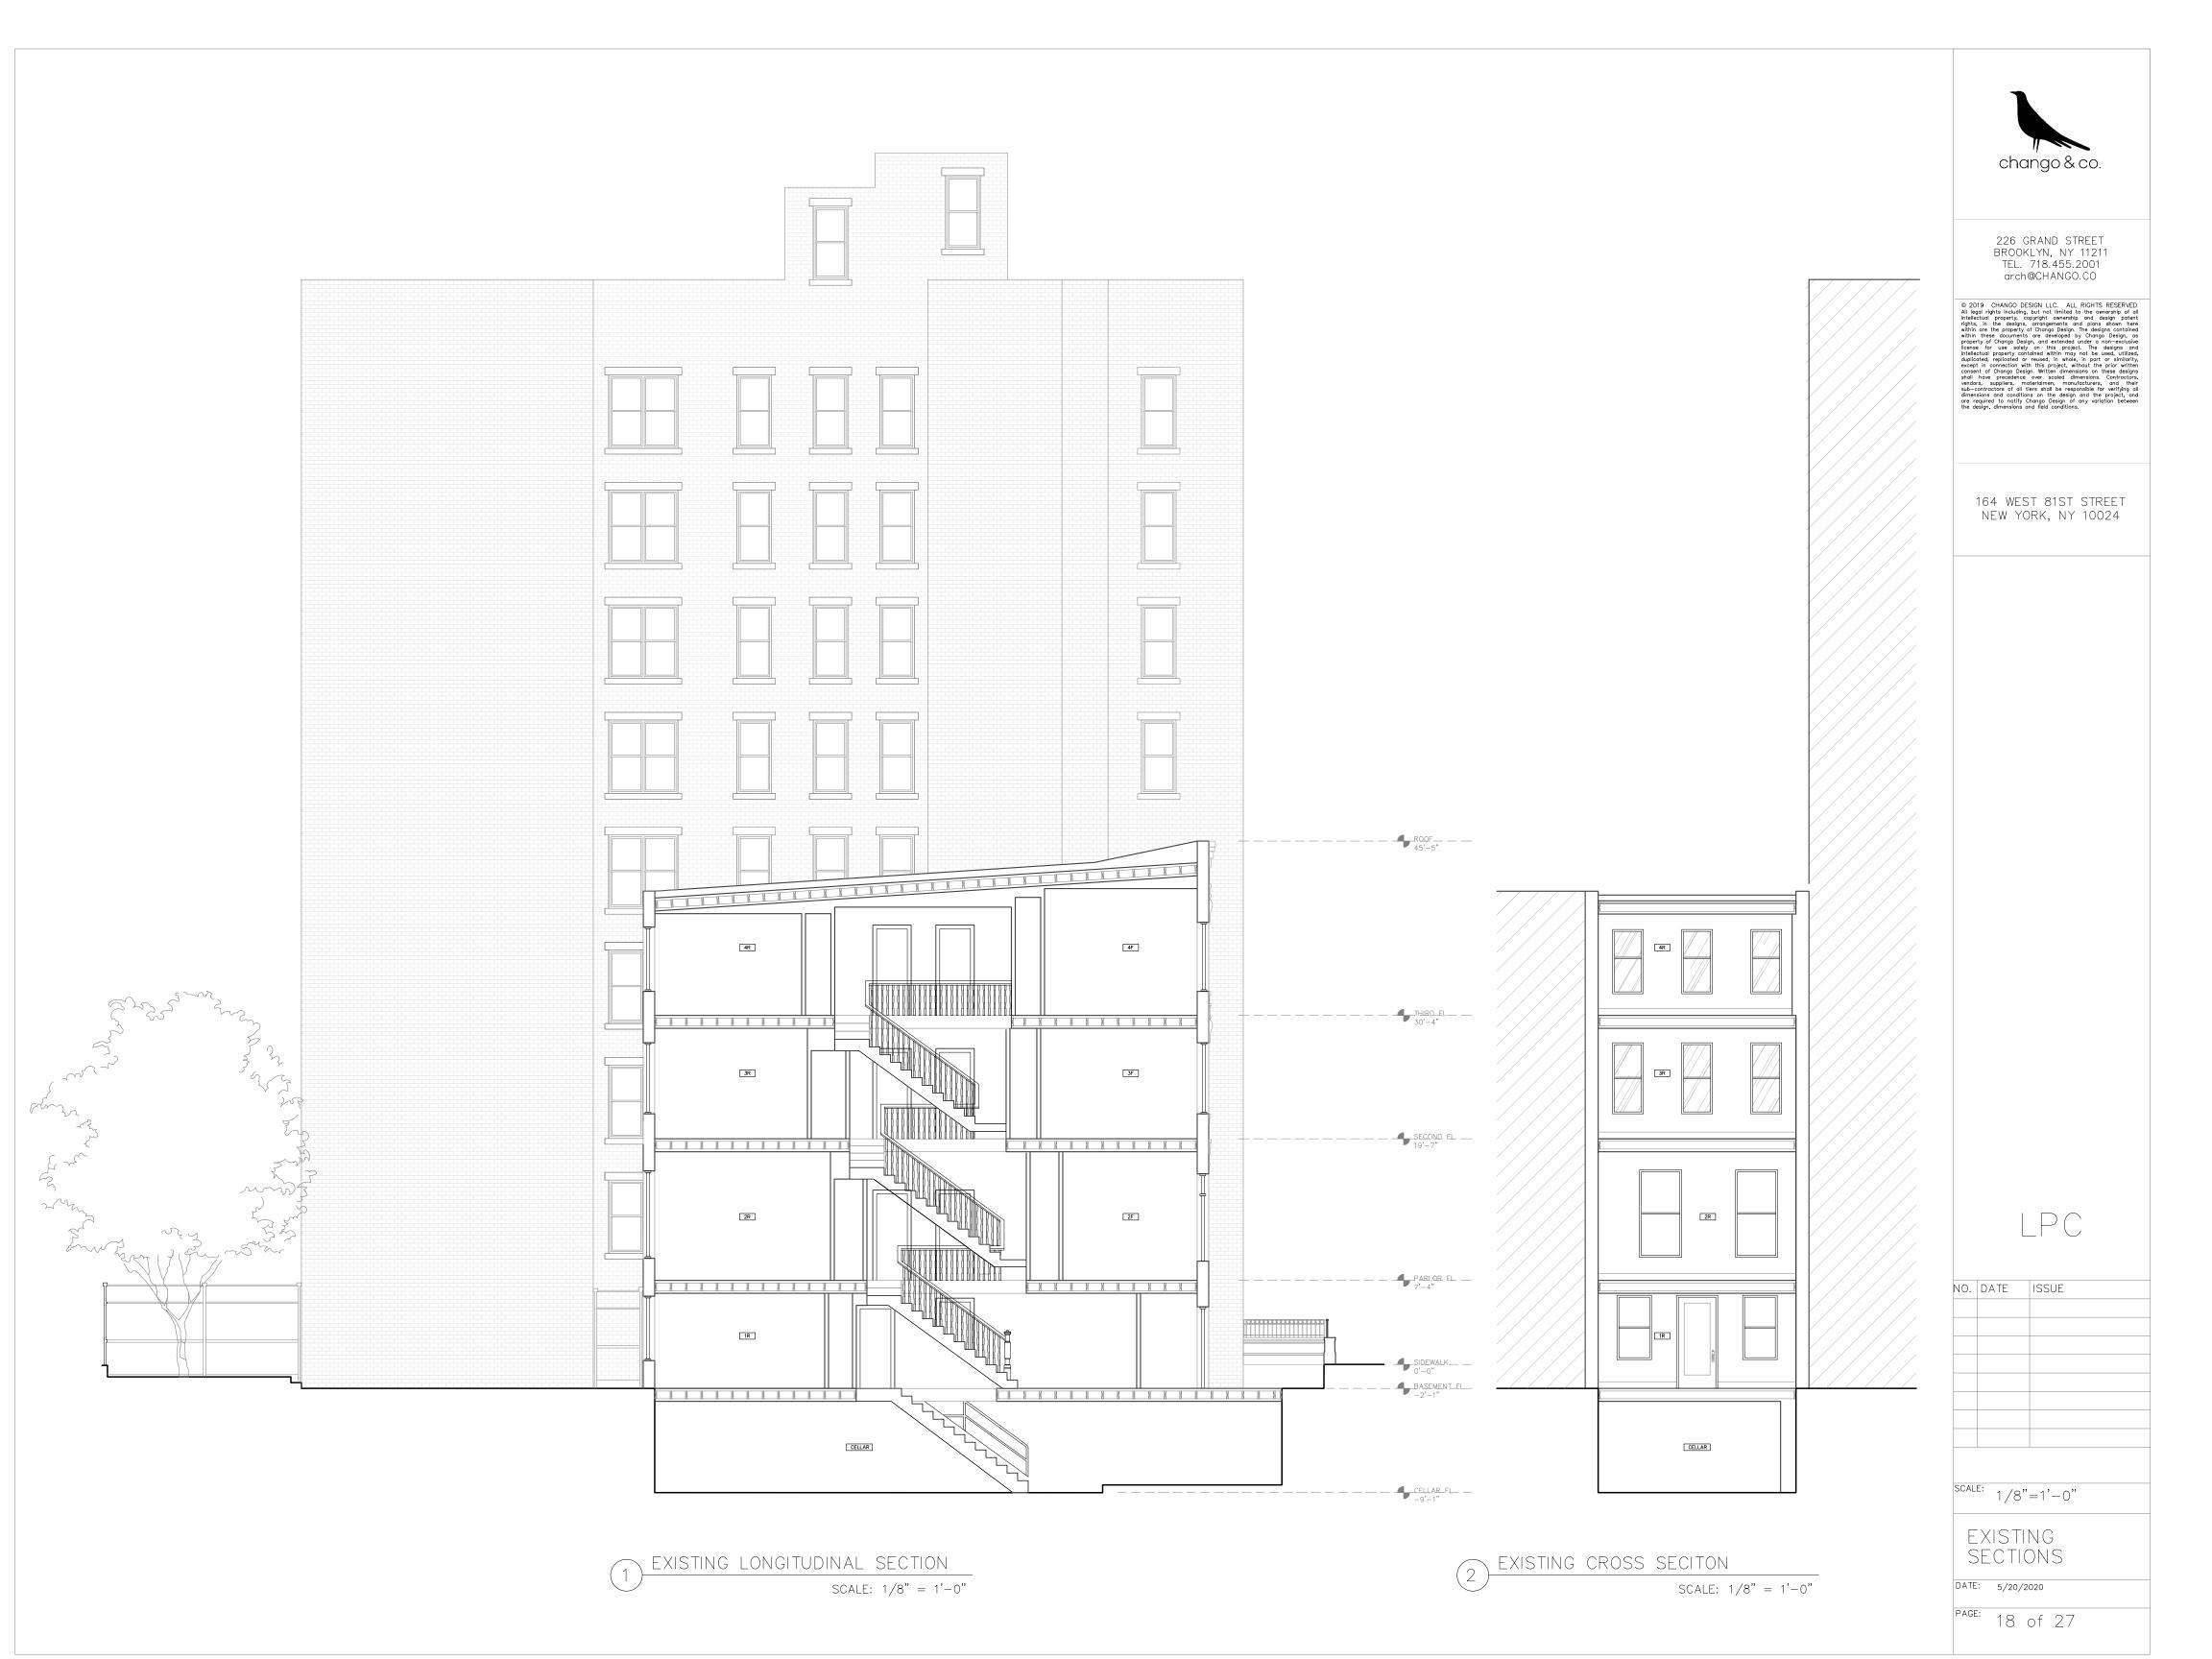

SCALE: 1/8"=1'-0"

PROPOSED SECTIONS

DATE: 5/20/2020

PAGE: 19 of 27

NO. DATE ISSUE

SCALE: 3/32"=1'-0"

SIGHT LINES

DATE: 5/20/2020

PAGE: 20 of 27

chango & co.

226 GRAND STREET BROOKLYN, NY 11211 TEL. 718.455.2001 arch@CHANGO.CO

© 2019 CHANGO DESIGN LLC. ALL RIGHTS RESERVED All legal rights including, but not limited to the ownership of all intellectual property, copyright ownership and design patent rights, in the designs, orrangements and plans shown here within are the property of Chango Design. The designs contained within these documents are developed by Chango Design, as property of Chango Design, and extended under a non-exclusive intellectual property contained within may not be used, utilized, duplicated, replicated or reused, in whole, in part or similarity, except in connection with this project, without the prior written consent of Chango Design. Written dimensions on these designs shall have precedence over scaled dimensions. Contractors, vendors, suppliers, materialmen, manufacturers, and their sub-contractors of all tiers shall be responsible for verifying all dimensions and conditions on the design and the project, and are required to notify Chango Design of any variation between the design, dimensions and field conditions.