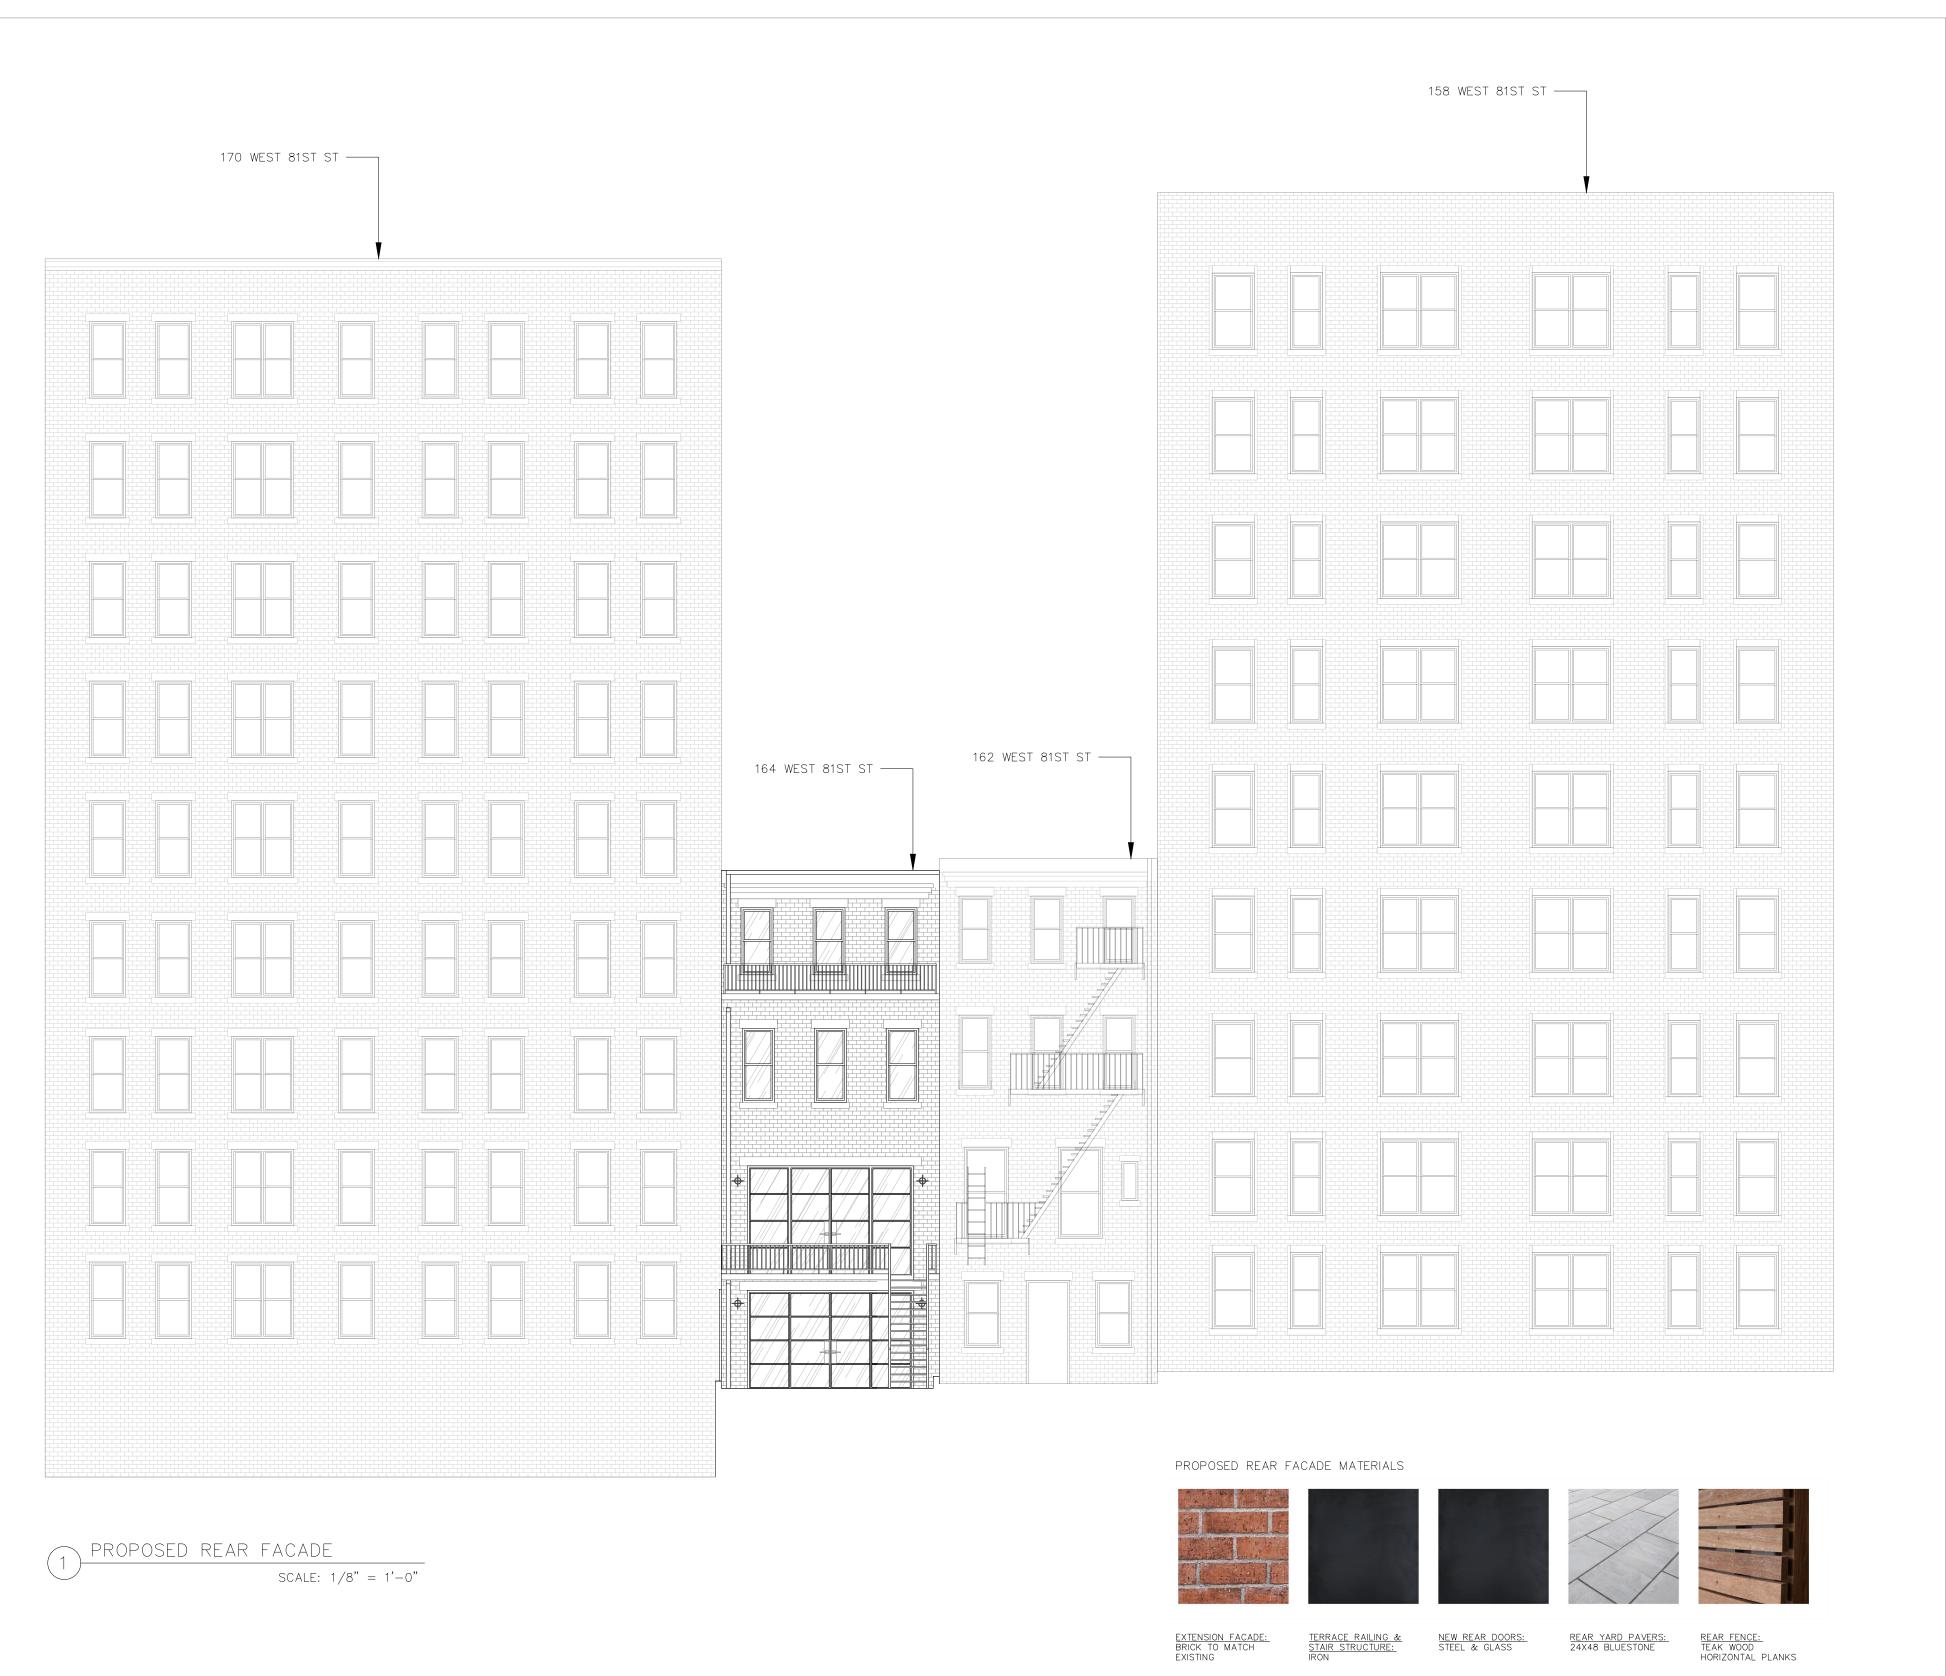

scale: n/a

REAR FACADE RENDERING

DATE: 5/20/2020

PAGE: 12 of 27

|                  |                  | 158 WEST 81ST ST ——— |  |
|------------------|------------------|----------------------|--|
| 170 WEST 81ST ST |                  |                      |  |
| •                |                  |                      |  |
|                  |                  |                      |  |
|                  |                  |                      |  |
|                  |                  |                      |  |
|                  |                  |                      |  |
|                  |                  |                      |  |
|                  |                  |                      |  |
|                  |                  |                      |  |
|                  | 162 WEST 81ST ST |                      |  |
|                  | 164 WEST 81ST ST |                      |  |
|                  |                  |                      |  |
|                  |                  |                      |  |
|                  |                  |                      |  |
|                  |                  |                      |  |
|                  |                  |                      |  |
|                  |                  |                      |  |
|                  |                  |                      |  |
|                  |                  |                      |  |
|                  |                  |                      |  |
|                  |                  |                      |  |
|                  | 五<br>            |                      |  |

chango & co.

226 GRAND STREET BROOKLYN, NY 11211 TEL. 718.455.2001 arch@CHANGO.CO

© 2019 CHANGO DESIGN LLC. ALL RIGHTS RESERVED All legal rights including, but not limited to the ownership of all intellectual property, copyright ownership and design patent rights, in the designs, arrangements and plans shown here within are the property of Chango Design. The designs contained within these documents are developed by Chango Design, as property of Chango Design, and extended under a non-exclusive license for use solely on this project. The designs and intellectual repetitors are considered to the control of t

PRIVATE RESIDENCE 164 WEST 81ST STREET NEW YORK, NY 10024

LPC

| 0. | DATE | ISSUE |
|----|------|-------|
|    |      |       |
|    |      |       |
|    |      |       |
|    |      |       |
|    |      |       |
|    |      |       |
|    |      |       |
|    |      |       |
|    |      |       |

SCALE: 1/8"=1'-0"

EXISTING REAR FACADE

DATE: 5/20/2020

PAGE: 15 of 27

EXISTING REAR FACADE

SCALE: 1/8" = 1'-0"

© 2019 CHANGO DESIGN LLC. ALL RIGHTS RESERVED All legal rights including, but not limited to the ownership of all intellectual property, copyright ownership and design patent rights, in the designs, arrangements and plans shown here within are the property of Chango Design. The designs contained within these documents are developed by Chango Design, as property of Chango Design, and extended under a non-exclusive license for use solely on this project. The designs and intellectual property contained within my not be used, utilized, duplicated, replicated or reused, in whole, in part or similarity except in connection with this project, without the prior written consent of Chango Design. Written dimensions on these designs shall once precedence within any contractors as the contractors of all tiers shall be responsible for verifying all dimensions and conditions on the design and the project, and are required to notify Chango Design of any variation between the design dimensions and filed conditions.