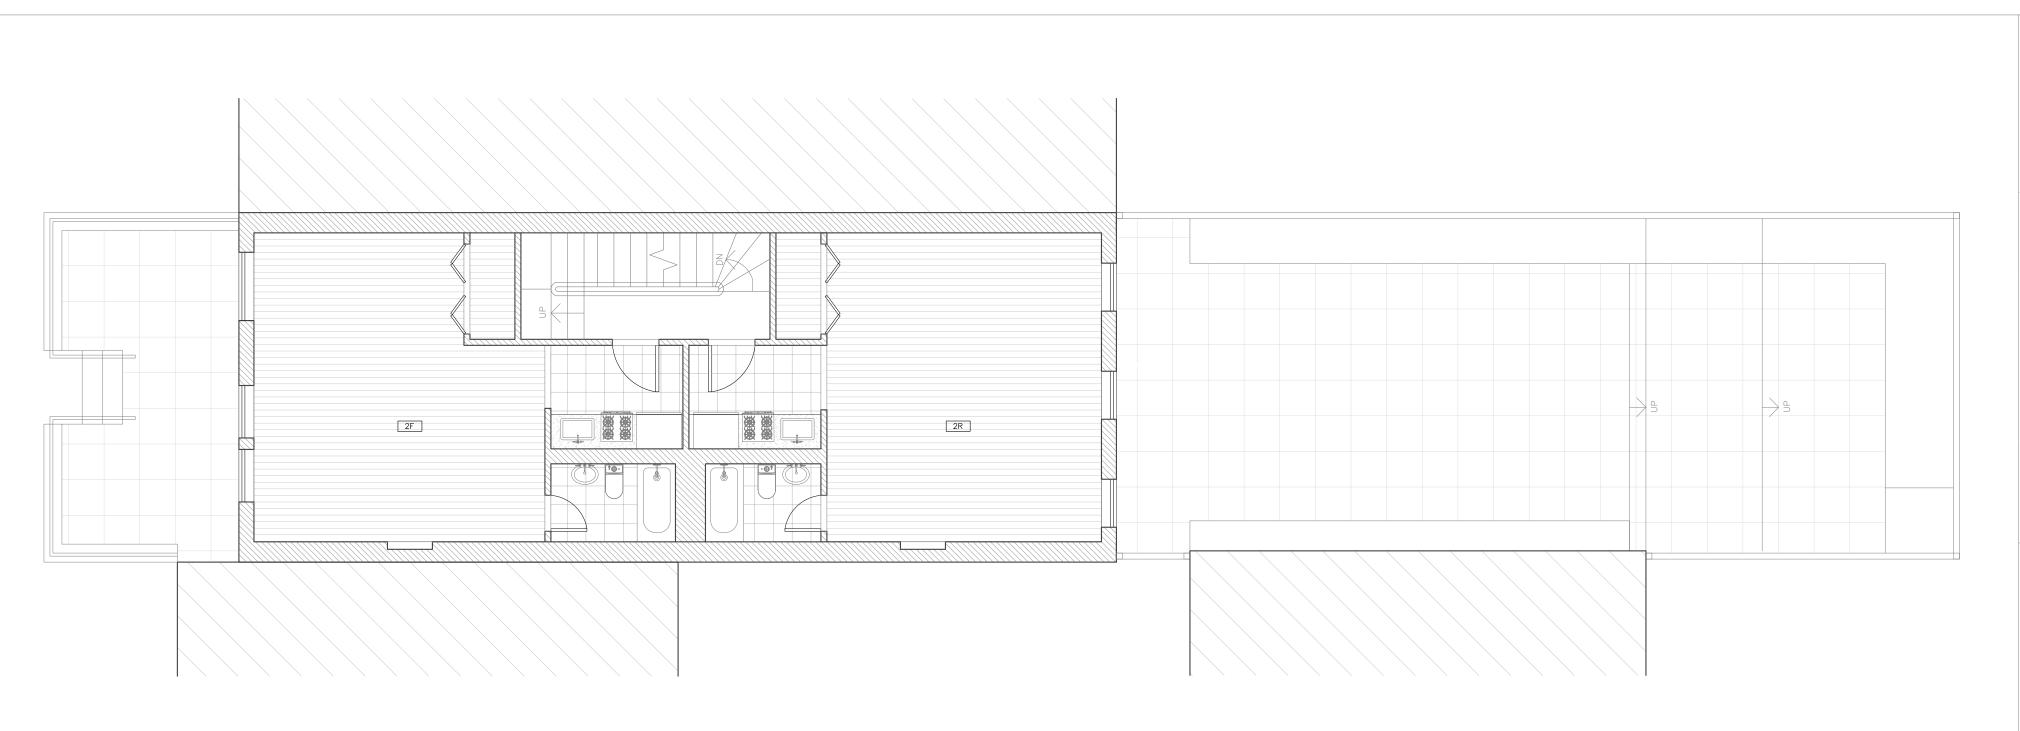

SCALE: 3/16"=1'-0"

SECOND FLOOR PLANS

DATE: 5/20/2020

PAGE: 24 of 27

PROPOSED SECOND FLOOR PLAN

SCALE: 3/16" = 1'-0"

THIRD FLOOR PLAN

SCALE: 3/16" = 1'-0"