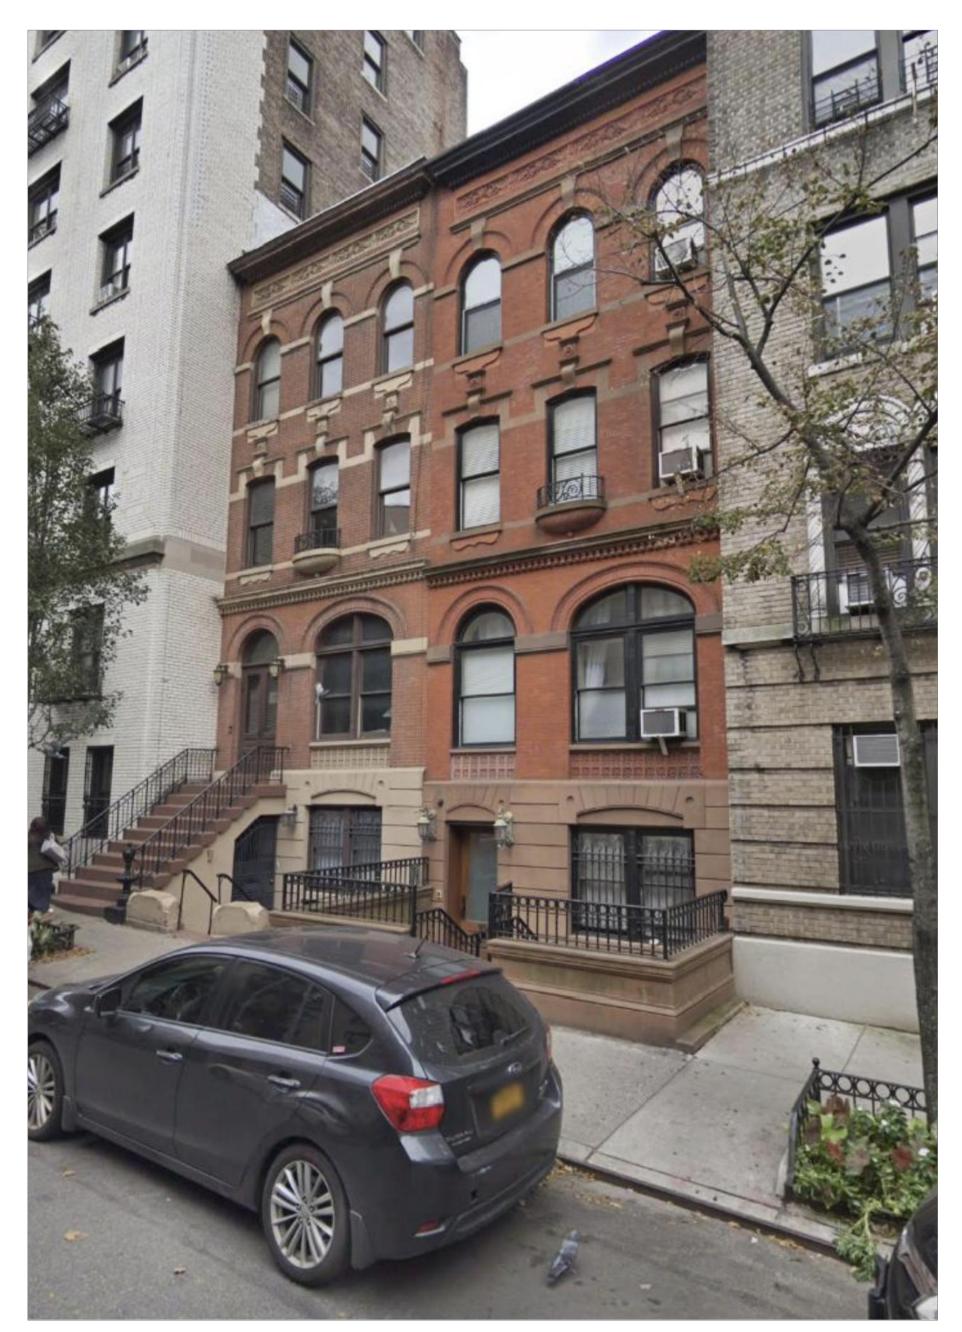

## UPPER WEST SIDE / CENTRAL PARK WEST HISTORIC DISTRICT

DESIGNATED APRIL 24, 1990
LANDMARKS PRESERVATION COMMISSION

PLOT PLAN

SCALE: 1/128" = 1'-0"

FRONT FACADE - STREET VIEW

SCALE: NTS

FRONT FACADE — TAX PHOTO

scale: n/a

FRONT FACADE PHOTOS

DATE: 5/20/2020

PAGE: 4 of 27

FRONT FACADE - STREET VIEW

SCALE: NTS

2 REAR FACADE PHOTO

REAR FACADE PHOTO

SCALE: NTS

SCALE: NTS

226 GRAND STREET BROOKLYN, NY 11211 TEL. 718.455.2001 arch@CHANGO.CO

© 2019 CHANGO DESIGN LLC. ALL RIGHTS RESERVET All legal rights including, but not limited to the ownership of a intellectual property, copyright ownership and design poten rights, in the designs, arrangements and plans shown her within are the property of Chango Design. The designs containe within these documents are developed by Chango Design, or property of Chango Design, and extended under a non-exclusivilicense for use solely on this project. The designs an intellectual property contained within may not be used, utilized duplicated, replicated or reused, in whole, in part or similarity except in connection with this project, without the prior writte consent of Chango Design. Written dimensions on these designs and lankey precedence over scaled dimensions. Controctors vendors, suppliers, materialmen, manufacturers, and the sub-contractors of all tiers shall be responsible for verifying a dimensions and conditions on the design and the project, and re required to notify Chango Design of ony varietion betwee