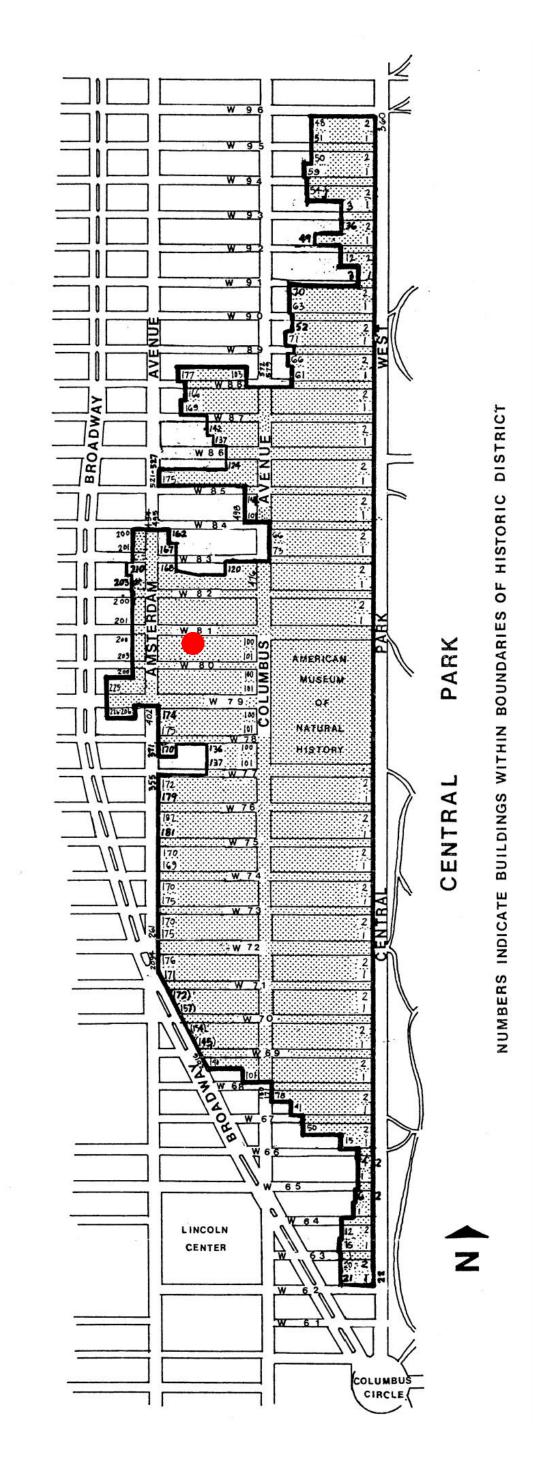

## UPPER WEST SIDE / CENTRAL PARK WEST HISTORIC DISTRICT

DESIGNATED APRIL 24, 1990
LANDMARKS PRESERVATION COMMISSION

PLOT PLAN

SCALE: 1/128" = 1'-0"

FRONT FACADE - STREET VIEW

SCALE: NTS

FRONT FACADE — TAX PHOTO