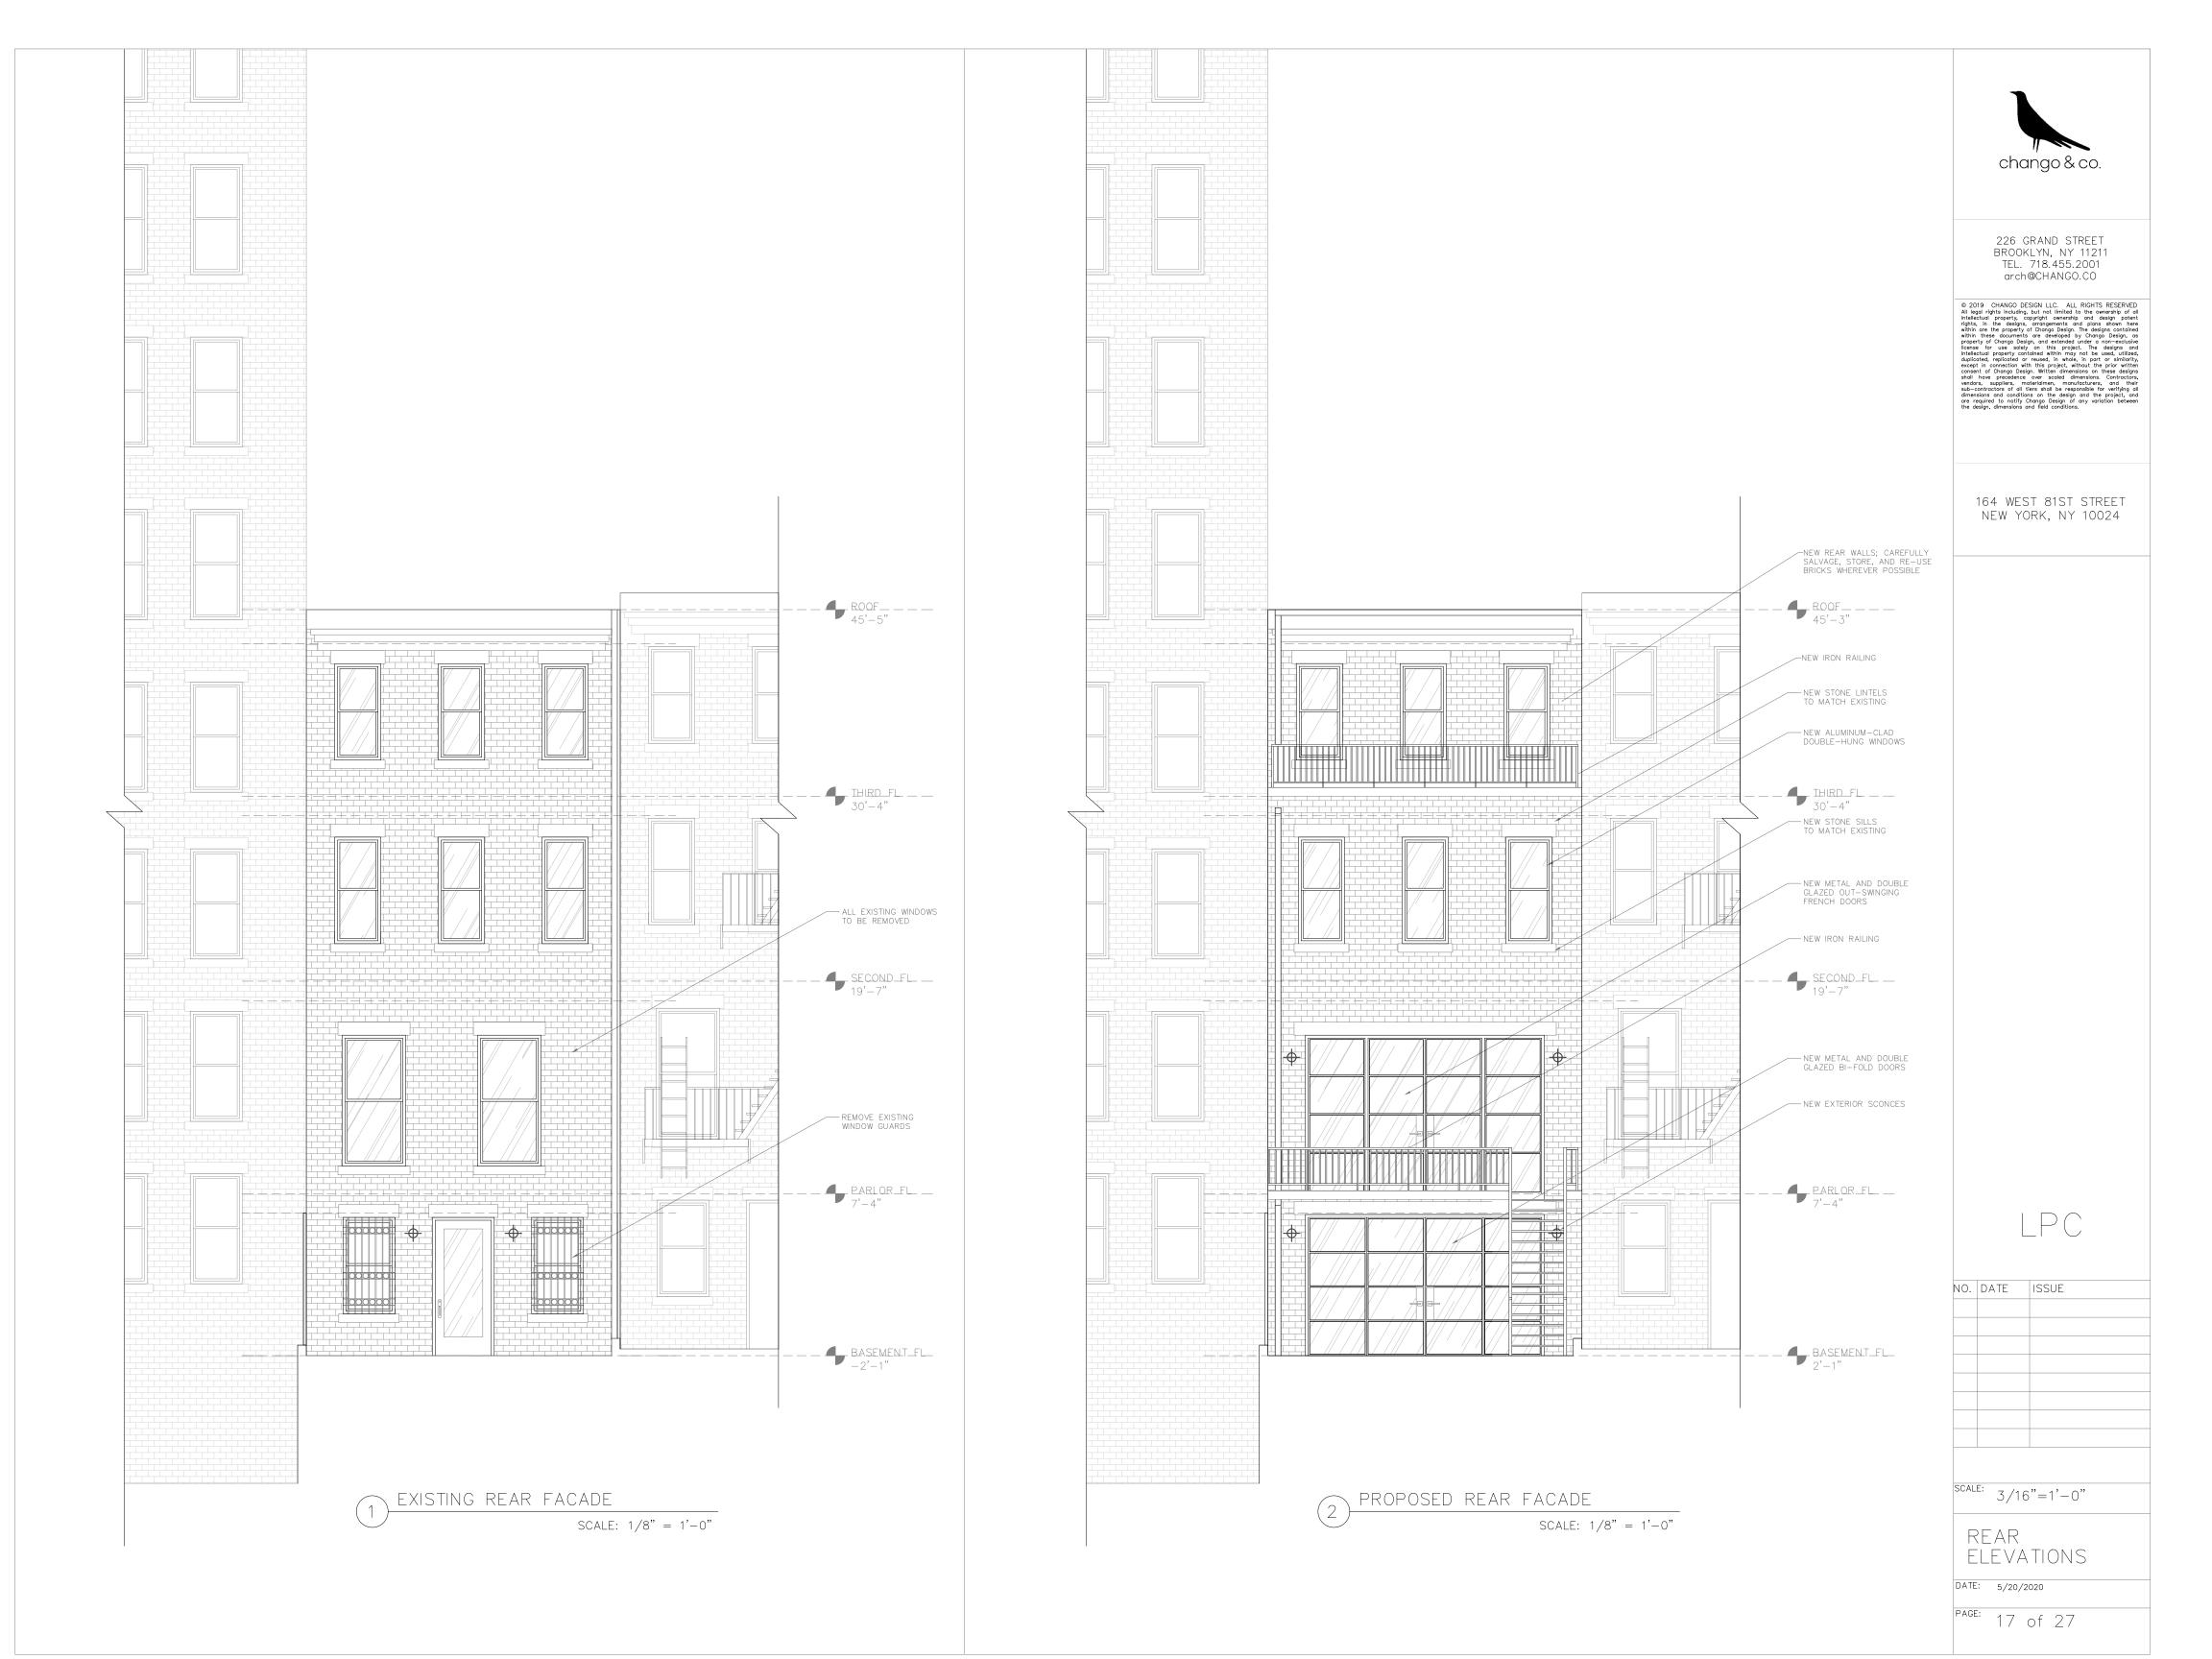

SCALE: 1/8"=1'-0"

EXISTING REAR FACADE

DATE: 5/20/2020

PAGE: 15 of 27

EXISTING REAR FACADE

SCALE: 1/8" = 1'-0"

© 2019 CHANGO DESIGN LLC. ALL RIGHTS RESERVED All legal rights including, but not limited to the ownership of all intellectual property, copyright ownership and design patent rights, in the designs, arrangements and plans shown here within are the property of Chango Design. The designs contained within these documents are developed by Chango Design, as property of Chango Design, and extended under a non-exclusive license for use solely on this project. The designs and intellectual property contained within my not be used, utilized, duplicated, replicated or reused, in whole, in part or similarity except in connection with this project, without the prior written consent of Chango Design. Written dimensions on these designs shall once precedence within any contractors as the contractors of all tiers shall be responsible for verifying all dimensions and conditions on the design and the project, and are required to notify Chango Design of any variation between the design dimensions and filed conditions.

PRIVATE RESIDENCE 164 WEST 81ST STREET NEW YORK, NY 10024

LPC

| Ο. | DATE | ISSUE |
|----|------|-------|
|    |      |       |
|    |      |       |
|    |      |       |
|    |      |       |
|    |      |       |
|    |      |       |
|    |      |       |
|    |      |       |

SCALE: 1/8"=1'-0"

PROPOSED REAR FACADE

DATE: 5/20/2020

PAGE: 16 of 27

164 WEST 81ST STREET NEW YORK, NY 10024

| Ο. | DATE | ISSUE |
|----|------|-------|
|    |      |       |
|    |      |       |
|    |      |       |
|    |      |       |
|    |      |       |
|    |      |       |
|    |      |       |
|    |      |       |
|    |      |       |