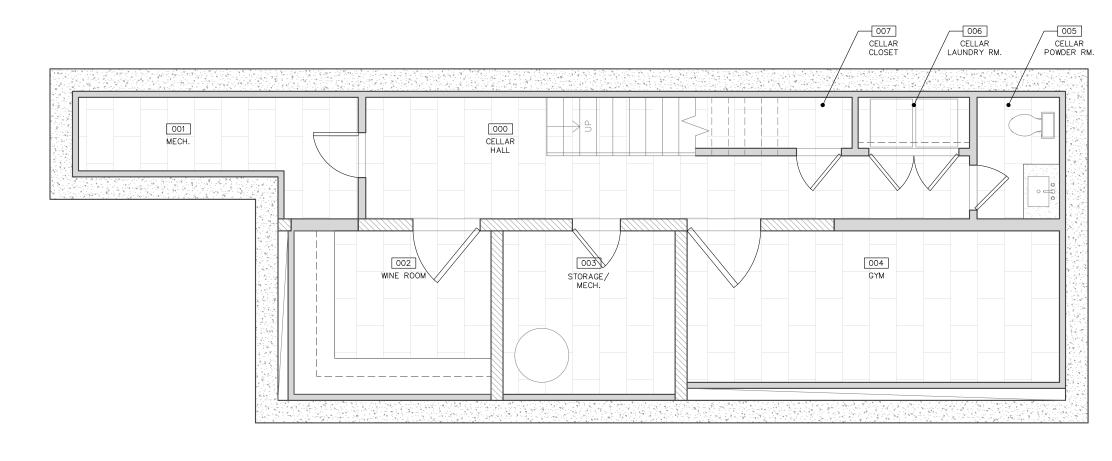

164 WEST 81ST STREET NEW YORK, NY 10024

LPC

EXISTING CELLAR FLOOR PLAN

SCALE: 3/16" = 1'-0"

PROPOSED CELLAR FLOOR PLAN

SCALE: 3/16" = 1'-0"

226 GRAND STREET BROOKLYN, NY 11211 TEL. 718.455.2001 arch@CHANGO.CO

© 2019 CHANGO DESIGN LLC. ALL RIGHTS RESERVED.

All legal rights including, but not limited to the comerable of all intellectual property, copyright ownership and design action rights, in the design corresponds to an object of the design action within are the property of Chango Design. The designs contained within these documents are developed by Chango Design, as property of Chango Design, and extended under a non-exclusive license for use solely on this project. The designs and intellectual property contained within may not be used, utilized duplicated, replicated or reused, in whole, in part or similarity except in connection with this project, without the prior writter consent of Chango Design. Written dimensions on these designs shall have precedence over scaled dimensions. Contractors wendors, suppliers, materialmen, manufacturers, and their sub-contractors of all tiers shall be responsible for verifying all dimensions and conditions on the design and the project, and are required to notify Chango Design of any variation between the design, dimensions and field conditions.

SCALE: 3/16"=1'-0"

CELLAR FLOOR PLANS

DATE: 5/20/2020

FOUNDATION WALLS

EXISTING WALLS

NEW WALLS

NEW EXTENSION

ADJACENT BUILDINGS