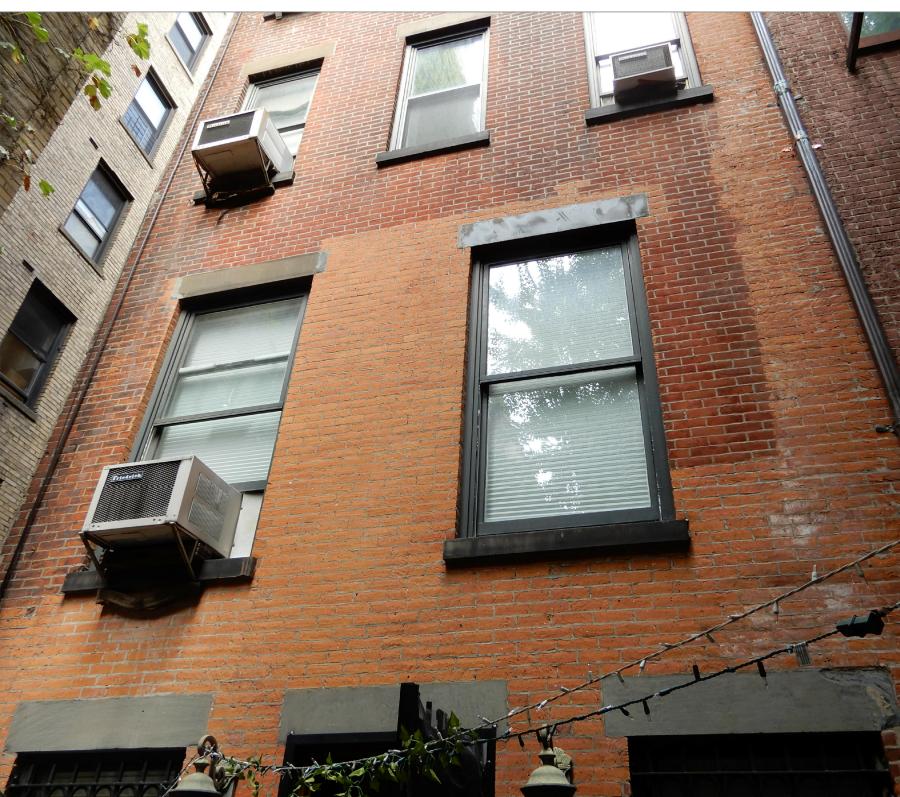

scale: n/a

REAR YARD PHOTOS

DATE: 5/20/2020

PAGE: 7 of 27

SCALE: NTS

2 REAR BRICK PHOTO

SCALE: NTS

226 GRAND STREET BROOKLYN, NY 11211 TEL. 718.455.2001 arch@CHANGO.CO

PRIVATE RESIDENCE 164 WEST 81ST STREET NEW YORK, NY 10024

LPC

| NO. | DATE | ISSUE |
|-----|------|-------|
|     |      |       |
|     |      |       |
|     |      |       |
|     |      |       |
|     |      |       |
|     |      |       |
|     |      |       |
|     |      |       |
|     |      |       |

scale: n/a

REAR BRICK PHOTOS

DATE: 5/20/2020

PAGE: 8 of 27

REAR BRICK PHOTO

PRIVATE RESIDENCE 164 WEST 81ST STREET NEW YORK, NY 10024

| NO.  | DATE    | ISSUE      |
|------|---------|------------|
|      |         |            |
|      |         |            |
|      |         |            |
|      |         |            |
|      |         |            |
|      |         |            |
|      |         |            |
|      |         |            |
|      |         |            |
|      |         |            |
| SCAL | E: 1/64 | -" = 1'-0" |
| E    | BLOCK   | ( PLAN     |
|      |         |            |
|      |         |            |