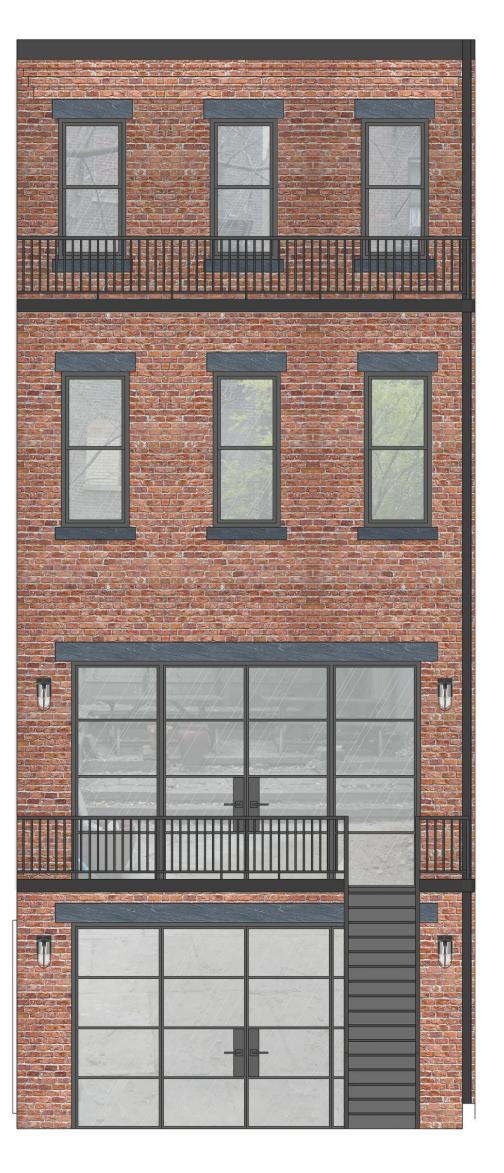

scale: SEE DRAWING

BLOCK VIEW

DATE: 5/20/2020

PAGE: 10 of 27

EXISTING REAR FACADE IMAGE

SCALE: NTS

PROPOSED REAR FACADE RENDER

SCALE: NTS

scale: n/a

REAR FACADE RENDERING

DATE: 5/20/2020

PAGE: 12 of 27

|                  |                  | 158 WEST 81ST ST ——— |  |
|------------------|------------------|----------------------|--|
| 170 WEST 81ST ST |                  |                      |  |
| •                |                  |                      |  |
|                  |                  |                      |  |
|                  |                  |                      |  |
|                  |                  |                      |  |
|                  |                  |                      |  |
|                  |                  |                      |  |
|                  |                  |                      |  |
|                  |                  |                      |  |
|                  | 162 WEST 81ST ST |                      |  |
|                  | 164 WEST 81ST ST |                      |  |
|                  |                  |                      |  |
|                  |                  |                      |  |
|                  |                  |                      |  |
|                  |                  |                      |  |
|                  |                  |                      |  |
|                  |                  |                      |  |
|                  |                  |                      |  |
|                  |                  |                      |  |
|                  |                  |                      |  |
|                  |                  |                      |  |
|                  | 五<br>            |                      |  |

SCALE: 1/8"=1'-0"

EXISTING REAR FACADE

DATE: 5/20/2020

PAGE: 15 of 27

EXISTING REAR FACADE

SCALE: 1/8" = 1'-0"

© 2019 CHANGO DESIGN LLC. ALL RIGHTS RESERVED All legal rights including, but not limited to the ownership of all intellectual property, copyright ownership and design patent rights, in the designs, arrangements and plans shown here within are the property of Chango Design. The designs contained within these documents are developed by Chango Design, as property of Chango Design, and extended under a non-exclusive license for use solely on this project. The designs and intellectual property contained within my not be used, utilized, duplicated, replicated or reused, in whole, in part or similarity except in connection with this project, without the prior written consent of Chango Design. Written dimensions on these designs shall once precedence within any contractors as the contractors of all tiers shall be responsible for verifying all dimensions and conditions on the design and the project, and are required to notify Chango Design of any variation between the design dimensions and filed conditions.

SCALE: 1/8"=1'-0"

PROPOSED REAR FACADE

DATE: 5/20/2020

PAGE: 16 of 27

164 WEST 81ST STREET NEW YORK, NY 10024

| Ο. | DATE | ISSUE |
|----|------|-------|
|    |      |       |
|    |      |       |
|    |      |       |
|    |      |       |
|    |      |       |
|    |      |       |
|    |      |       |
|    |      |       |
|    |      |       |