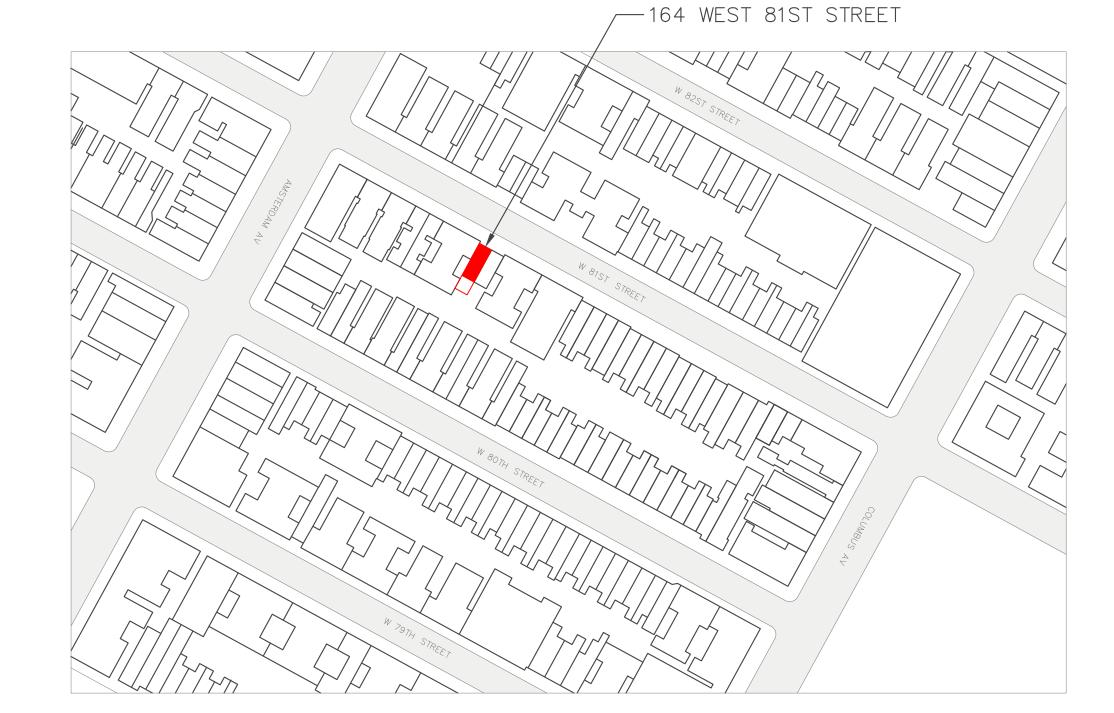

scale: n/a

REAR BRICK PHOTOS

DATE: 5/20/2020

PAGE: 8 of 27

REAR BRICK PHOTO

PRIVATE RESIDENCE 164 WEST 81ST STREET NEW YORK, NY 10024

| NO.  | DATE    | ISSUE      |
|------|---------|------------|
|      |         |            |
|      |         |            |
|      |         |            |
|      |         |            |
|      |         |            |
|      |         |            |
|      |         |            |
|      |         |            |
|      |         |            |
|      |         |            |
| SCAL | E: 1/64 | -" = 1'-0" |
| E    | BLOCK   | ( PLAN     |
|      |         |            |
|      |         |            |

PAGE: 9 of 27

© 2019 CHANGO DESIGN LLC. ALL RIGHTS RESERVED All legal rights including, but not limited to the ownership of all intellectual property, copyright ownership and design potent rights, in the designs, arrangements and plans shown here within are the property of Chango Design. The designs contained within these documents are developed by Chango Design, contained within these documents are developed by Chango Design, contained within may not perfectly contained within may not be used, utilized, duplicated, replicated or reused, in whole, in part or similarity, except in connection with this project, without the prior written consent of Chango Design. Written dimensions on these designs and superior within the property of the content of Chango Design. Written dimensions on these designs and the project, and controlled the content of Chango Design of the project, and are required to notify Chango Design of any variation between the design and the project, and are required to notify Chango Design of any variation between the design dimensions and field conditions.

PRIVATE RESIDENCE 164 WEST 81ST STREET NEW YORK, NY 10024

SATELLITE BLOCK VIEW

SCALE: NTS

-164 WEST 81ST STREET

| P(

| NO. | DATE | ISSUE |
|-----|------|-------|
|     |      |       |
|     |      |       |
|     |      |       |
|     |      |       |
|     |      |       |
|     |      |       |
|     |      |       |
|     |      |       |
|     |      |       |

scale: SEE DRAWING

BLOCK VIEW

DATE: 5/20/2020

PAGE: 10 of 27

EXISTING REAR FACADE IMAGE

SCALE: NTS

PROPOSED REAR FACADE RENDER

SCALE: NTS