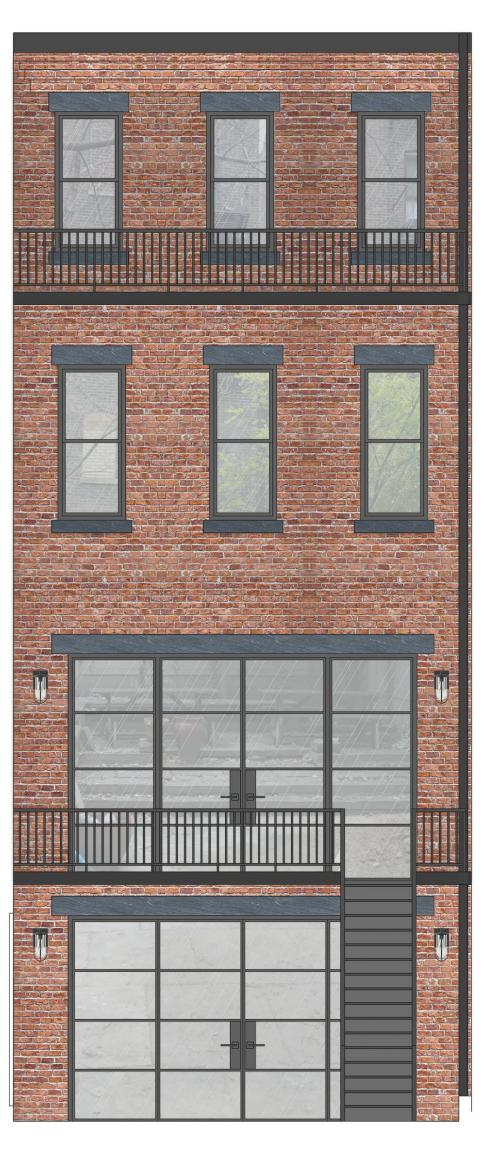

scale: SEE DRAWING

BLOCK VIEW

DATE: 5/20/2020

PAGE: 10 of 27

EXISTING REAR FACADE IMAGE

SCALE: NTS

PROPOSED REAR FACADE RENDER

SCALE: NTS

226 GRAND STREET BROOKLYN, NY 11211 TEL. 718.455.2001 arch@CHANGO.CO

© 2019 CHANGO DESIGN LLC. ALL RIGHTS RESERVED. All legal rights including, but not limited to the ownership of all intellectual property, copyright ownership and design patentights, in the designs, arrangements and plans shown here within are the property of Chango Design. The designs contained within these documents are developed by Chango Design, as property of Chango Design, and extended under a non-exclusive license for use solely on this project. The designs and intellectual property contained within may not be used, utilized adjuncted, explicated or reused, in whole, in part or similarity consent of Chango Design, Written dimensions on these designs and shall have precedence over scaled dimensions. Contractors vendors, suppliers, materialmen, manufacturers, and their sub-contractors of all tiers shall be responsible for verifying al dimensions and conditions on the design and the project, and re required to notify Chango Design and not very reflying all dimensions and conditions on the design and the project, and re required to notify Chango Design and not verifying the contractors.