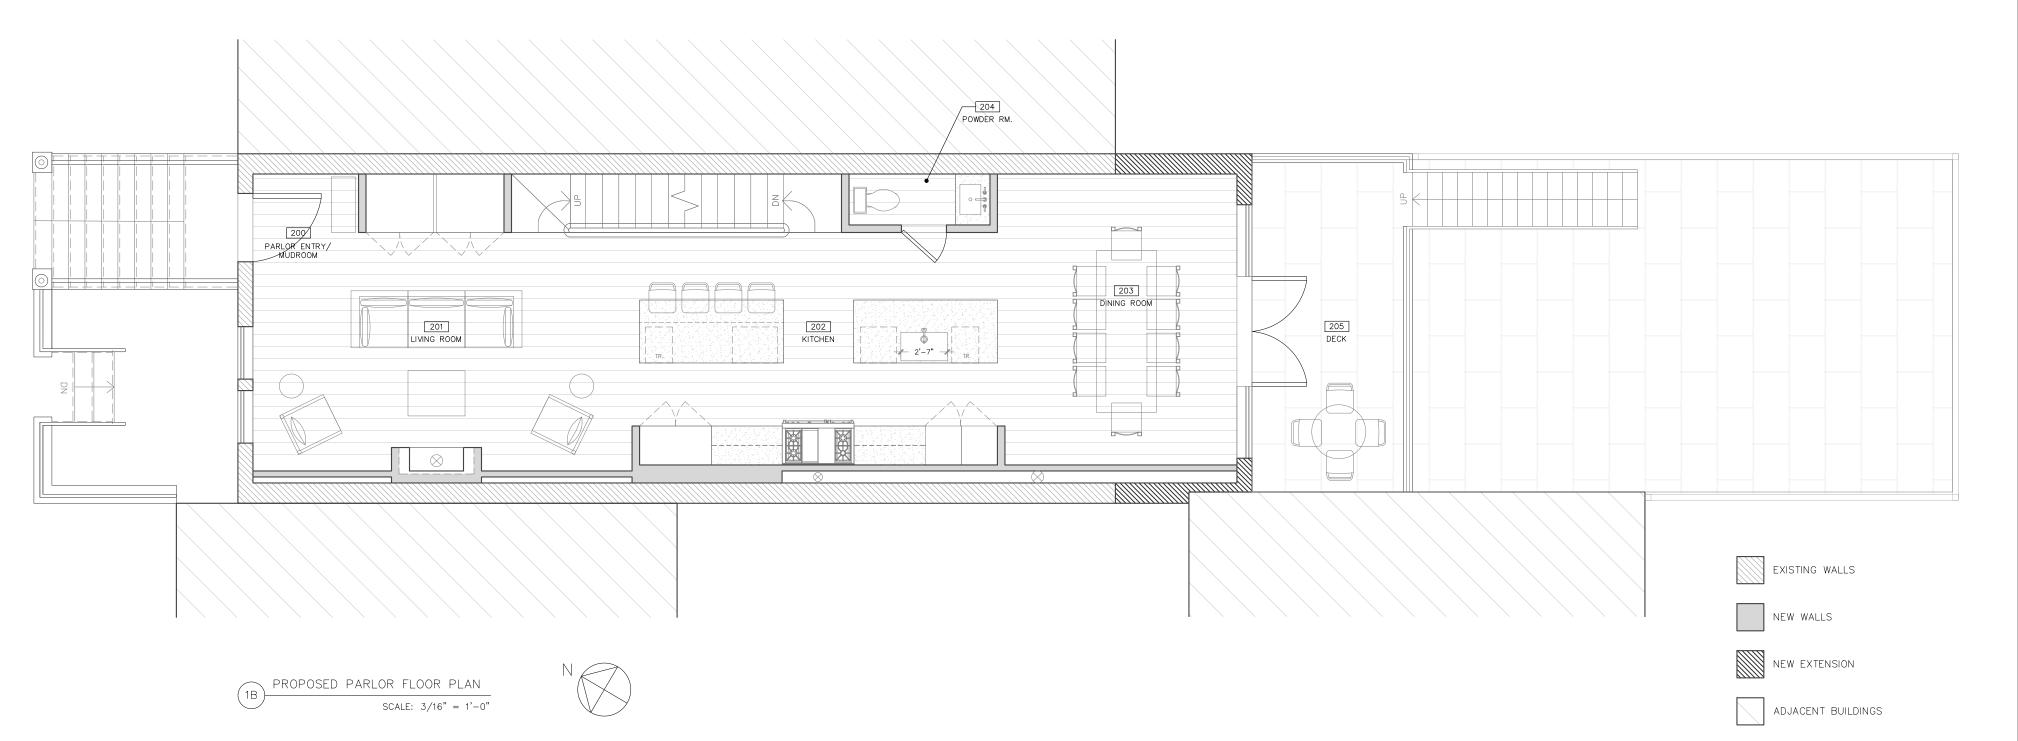

PRIVATE RESIDENCE 164 WEST 81ST STREET NEW YORK, NY 10024

EXISTING PARLOR FLOOR PLAN

SCALE: 3/16" = 1'-0"

LPC

NO. DATE ISSUE

SCALE: 3/16"=1'-0"

PARLOR FLOOR PLANS

DATE: 5/20/2020