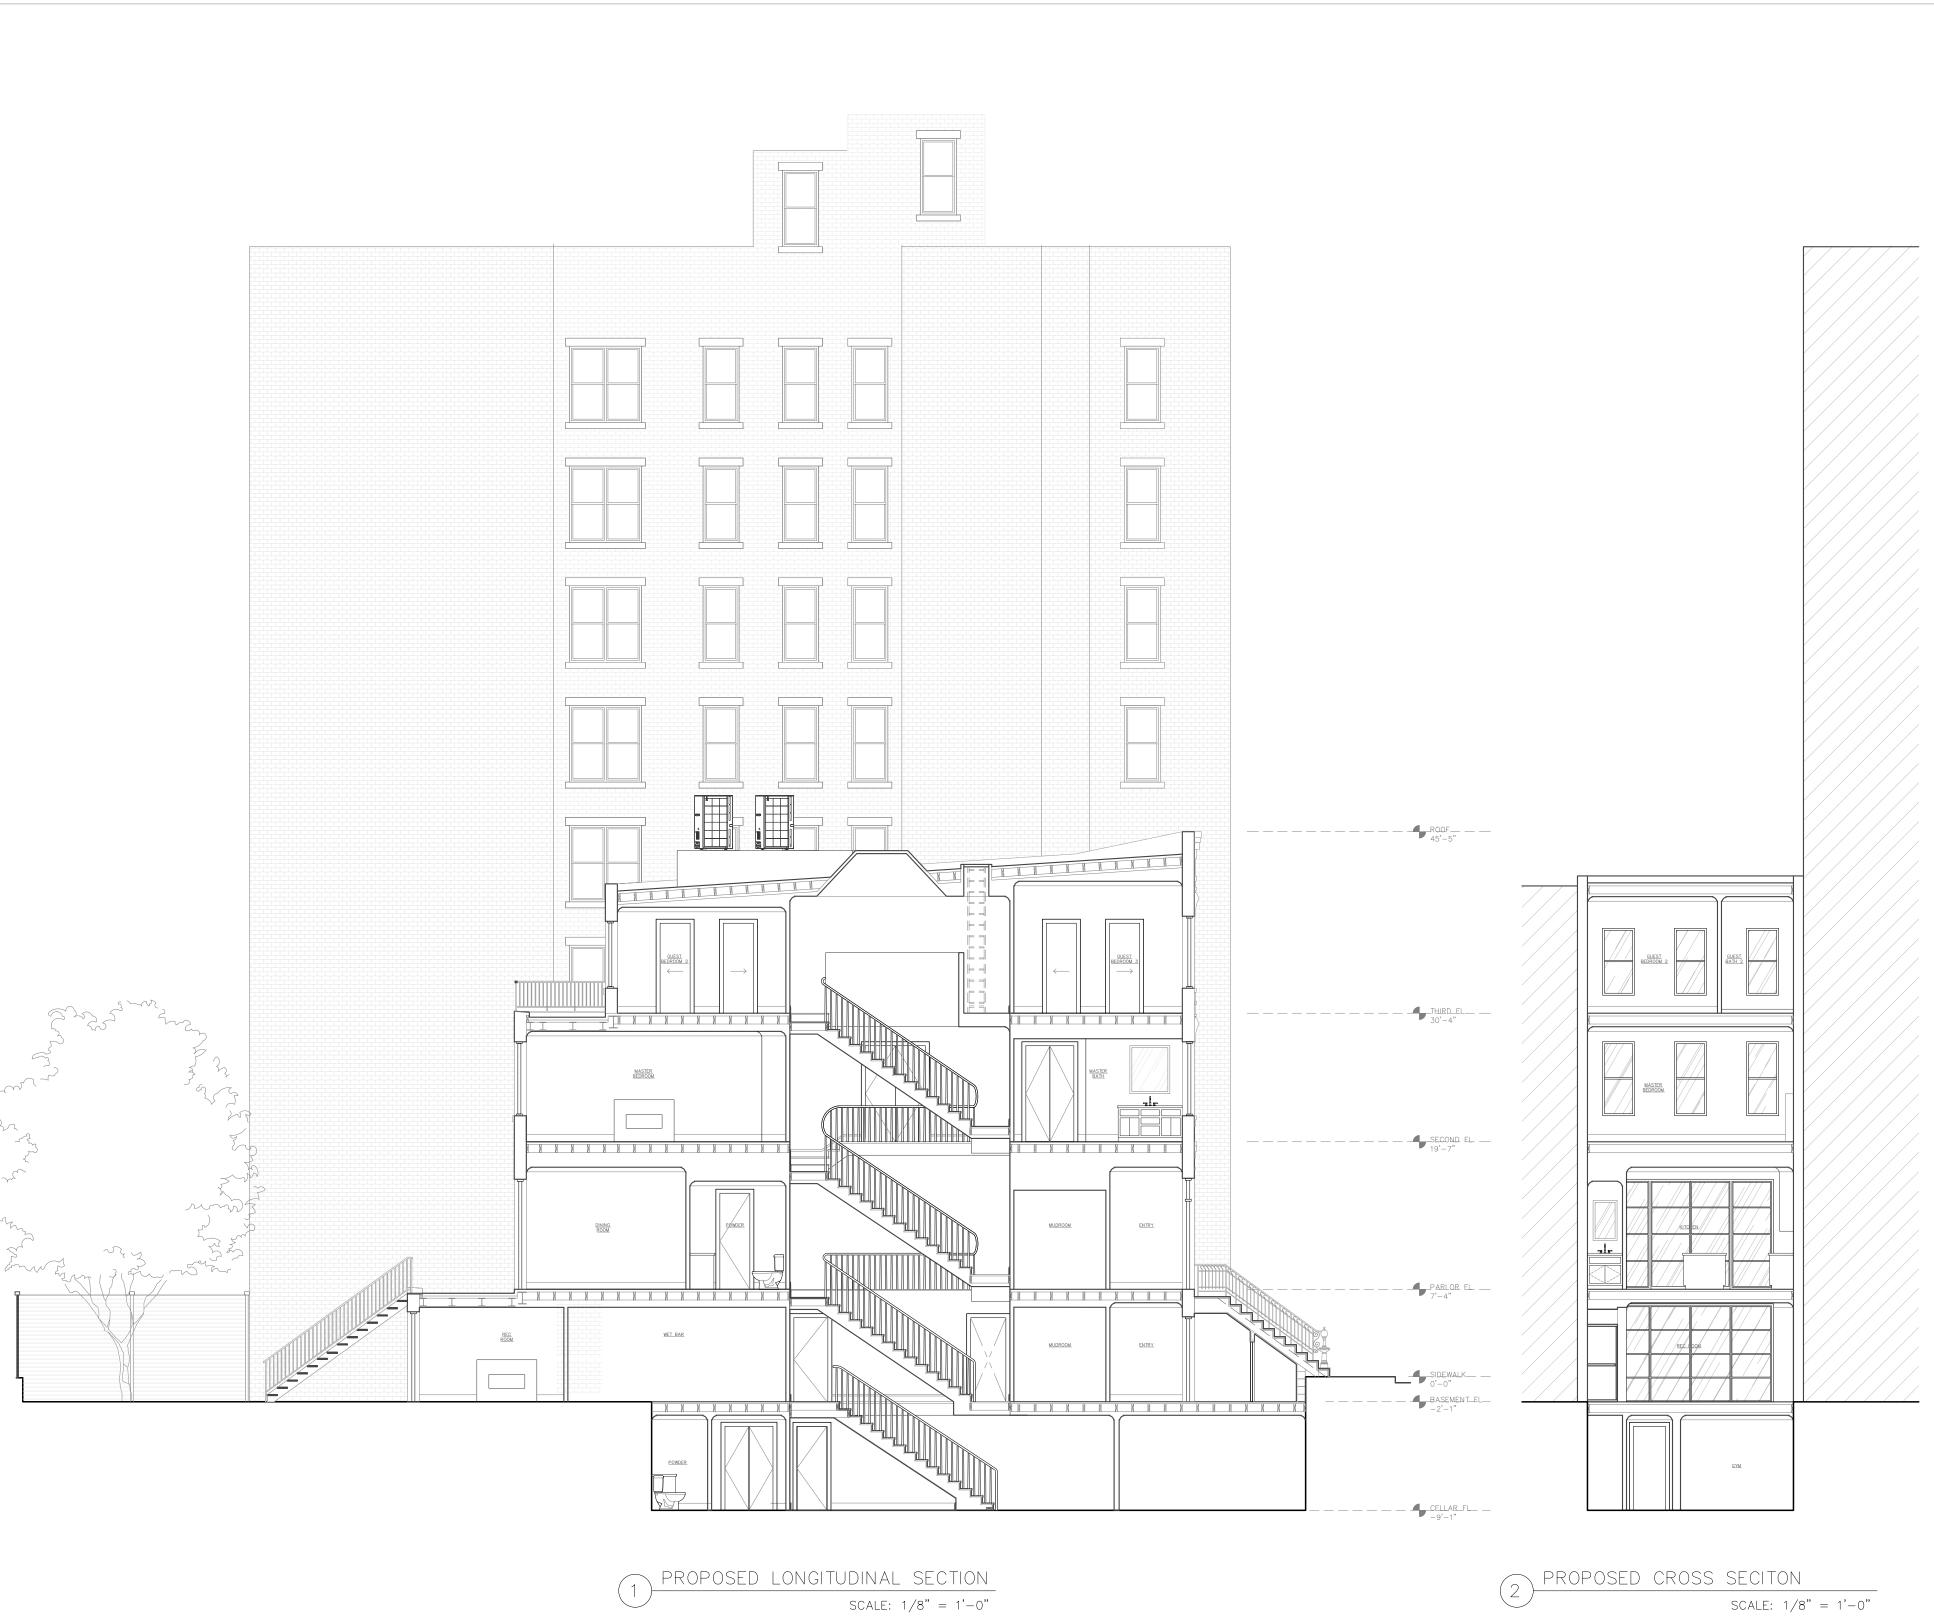

SCALE: 1/8"=1'-0"

PROPOSED SECTIONS

DATE: 5/20/2020

PAGE: 19 of 27

NO. DATE ISSUE

SCALE: 3/32"=1'-0"

SIGHT LINES

DATE: 5/20/2020

PAGE: 20 of 27

chango & co.

226 GRAND STREET BROOKLYN, NY 11211 TEL. 718.455.2001 arch@CHANGO.CO

© 2019 CHANGO DESIGN LLC. ALL RIGHTS RESERVED All legal rights including, but not limited to the ownership of all intellectual property, copyright ownership and design patent rights, in the designs, orrangements and plans shown here within are the property of Chango Design. The designs contained within these documents are developed by Chango Design, as property of Chango Design, and extended under a non-exclusive intellectual property contained within may not be used, utilized, duplicated, replicated or reused, in whole, in part or similarity, except in connection with this project, without the prior written consent of Chango Design. Written dimensions on these designs shall have precedence over scaled dimensions. Contractors, vendors, suppliers, materialmen, manufacturers, and their sub-contractors of all tiers shall be responsible for verifying all dimensions and conditions on the design and the project, and are required to notify Chango Design of any variation between the design, dimensions and field conditions.