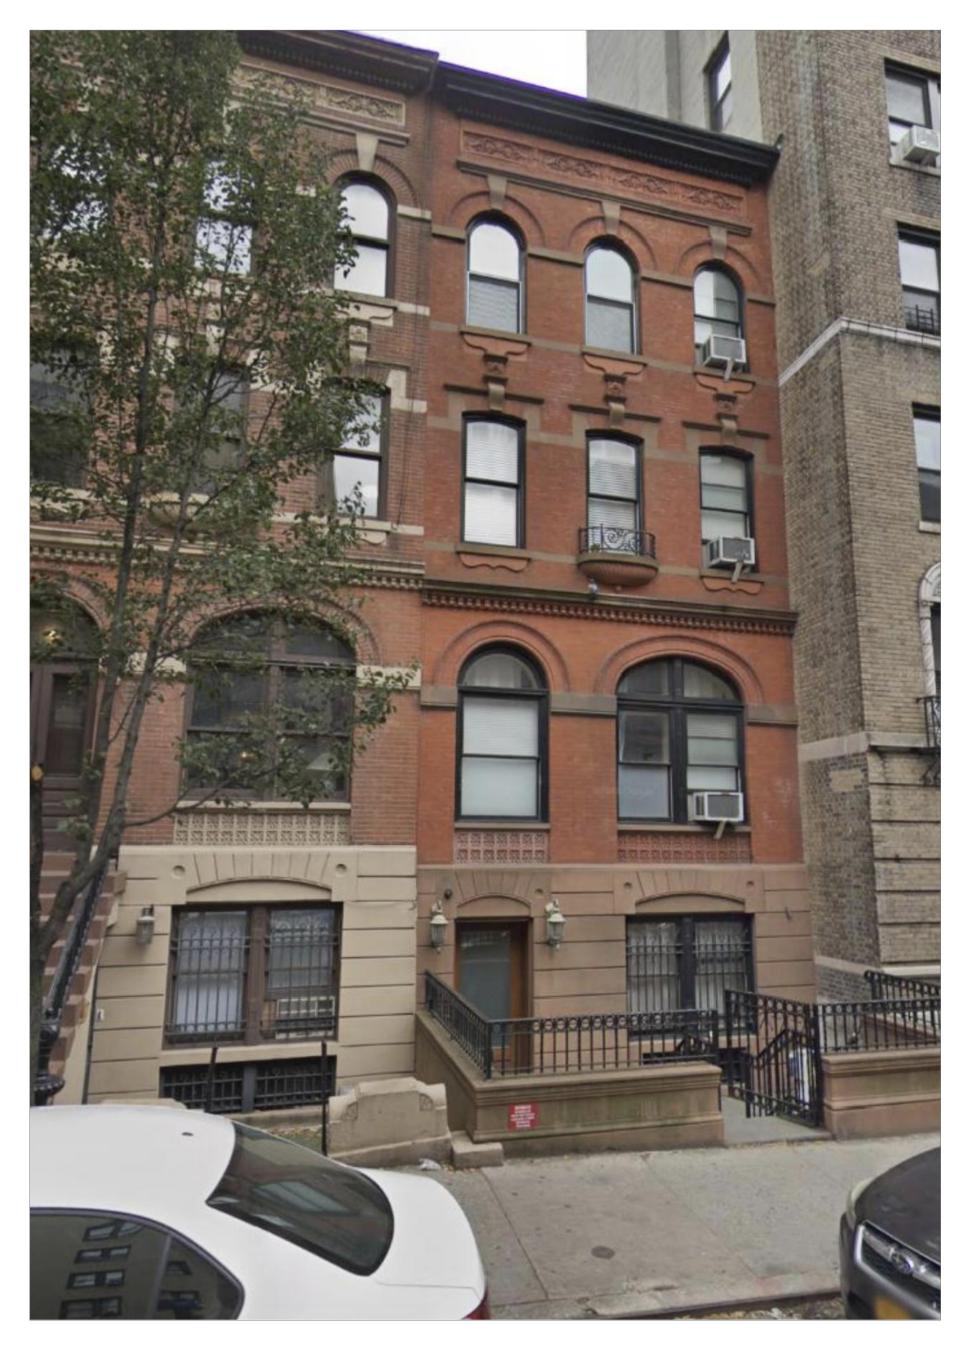

## UPPER WEST SIDE / CENTRAL PARK WEST HISTORIC DISTRICT

DESIGNATED APRIL 24, 1990
LANDMARKS PRESERVATION COMMISSION

PLOT PLAN

SCALE: 1/128" = 1'-0"

FRONT FACADE - STREET VIEW

SCALE: NTS

FRONT FACADE — TAX PHOTO

scale: n/a

FRONT FACADE PHOTOS

DATE: 5/20/2020

PAGE: 4 of 27

FRONT FACADE - STREET VIEW

SCALE: NTS

2 REAR FACADE PHOTO

REAR FACADE PHOTO

SCALE: NTS

SCALE: NTS

226 GRAND STREET BROOKLYN, NY 11211 TEL. 718.455.2001 arch@CHANGO.CO

© 2019 CHANGO DESIGN LLC. ALL RIGHTS RESERVET All legal rights including, but not limited to the ownership of a intellectual property, copyright ownership and design poten rights, in the designs, arrangements and plans shown her within are the property of Chango Design. The designs containe within these documents are developed by Chango Design, or property of Chango Design, and extended under a non-exclusivilicense for use solely on this project. The designs an intellectual property contained within may not be used, utilized duplicated, replicated or reused, in whole, in part or similarity except in connection with this project, without the prior writte consent of Chango Design. Written dimensions on these designs and lankey precedence over scaled dimensions. Controctors vendors, suppliers, materialmen, manufacturers, and the sub-contractors of all tiers shall be responsible for verifying a dimensions and conditions on the design and the project, and re required to notify Chango Design of ony varietion betwee