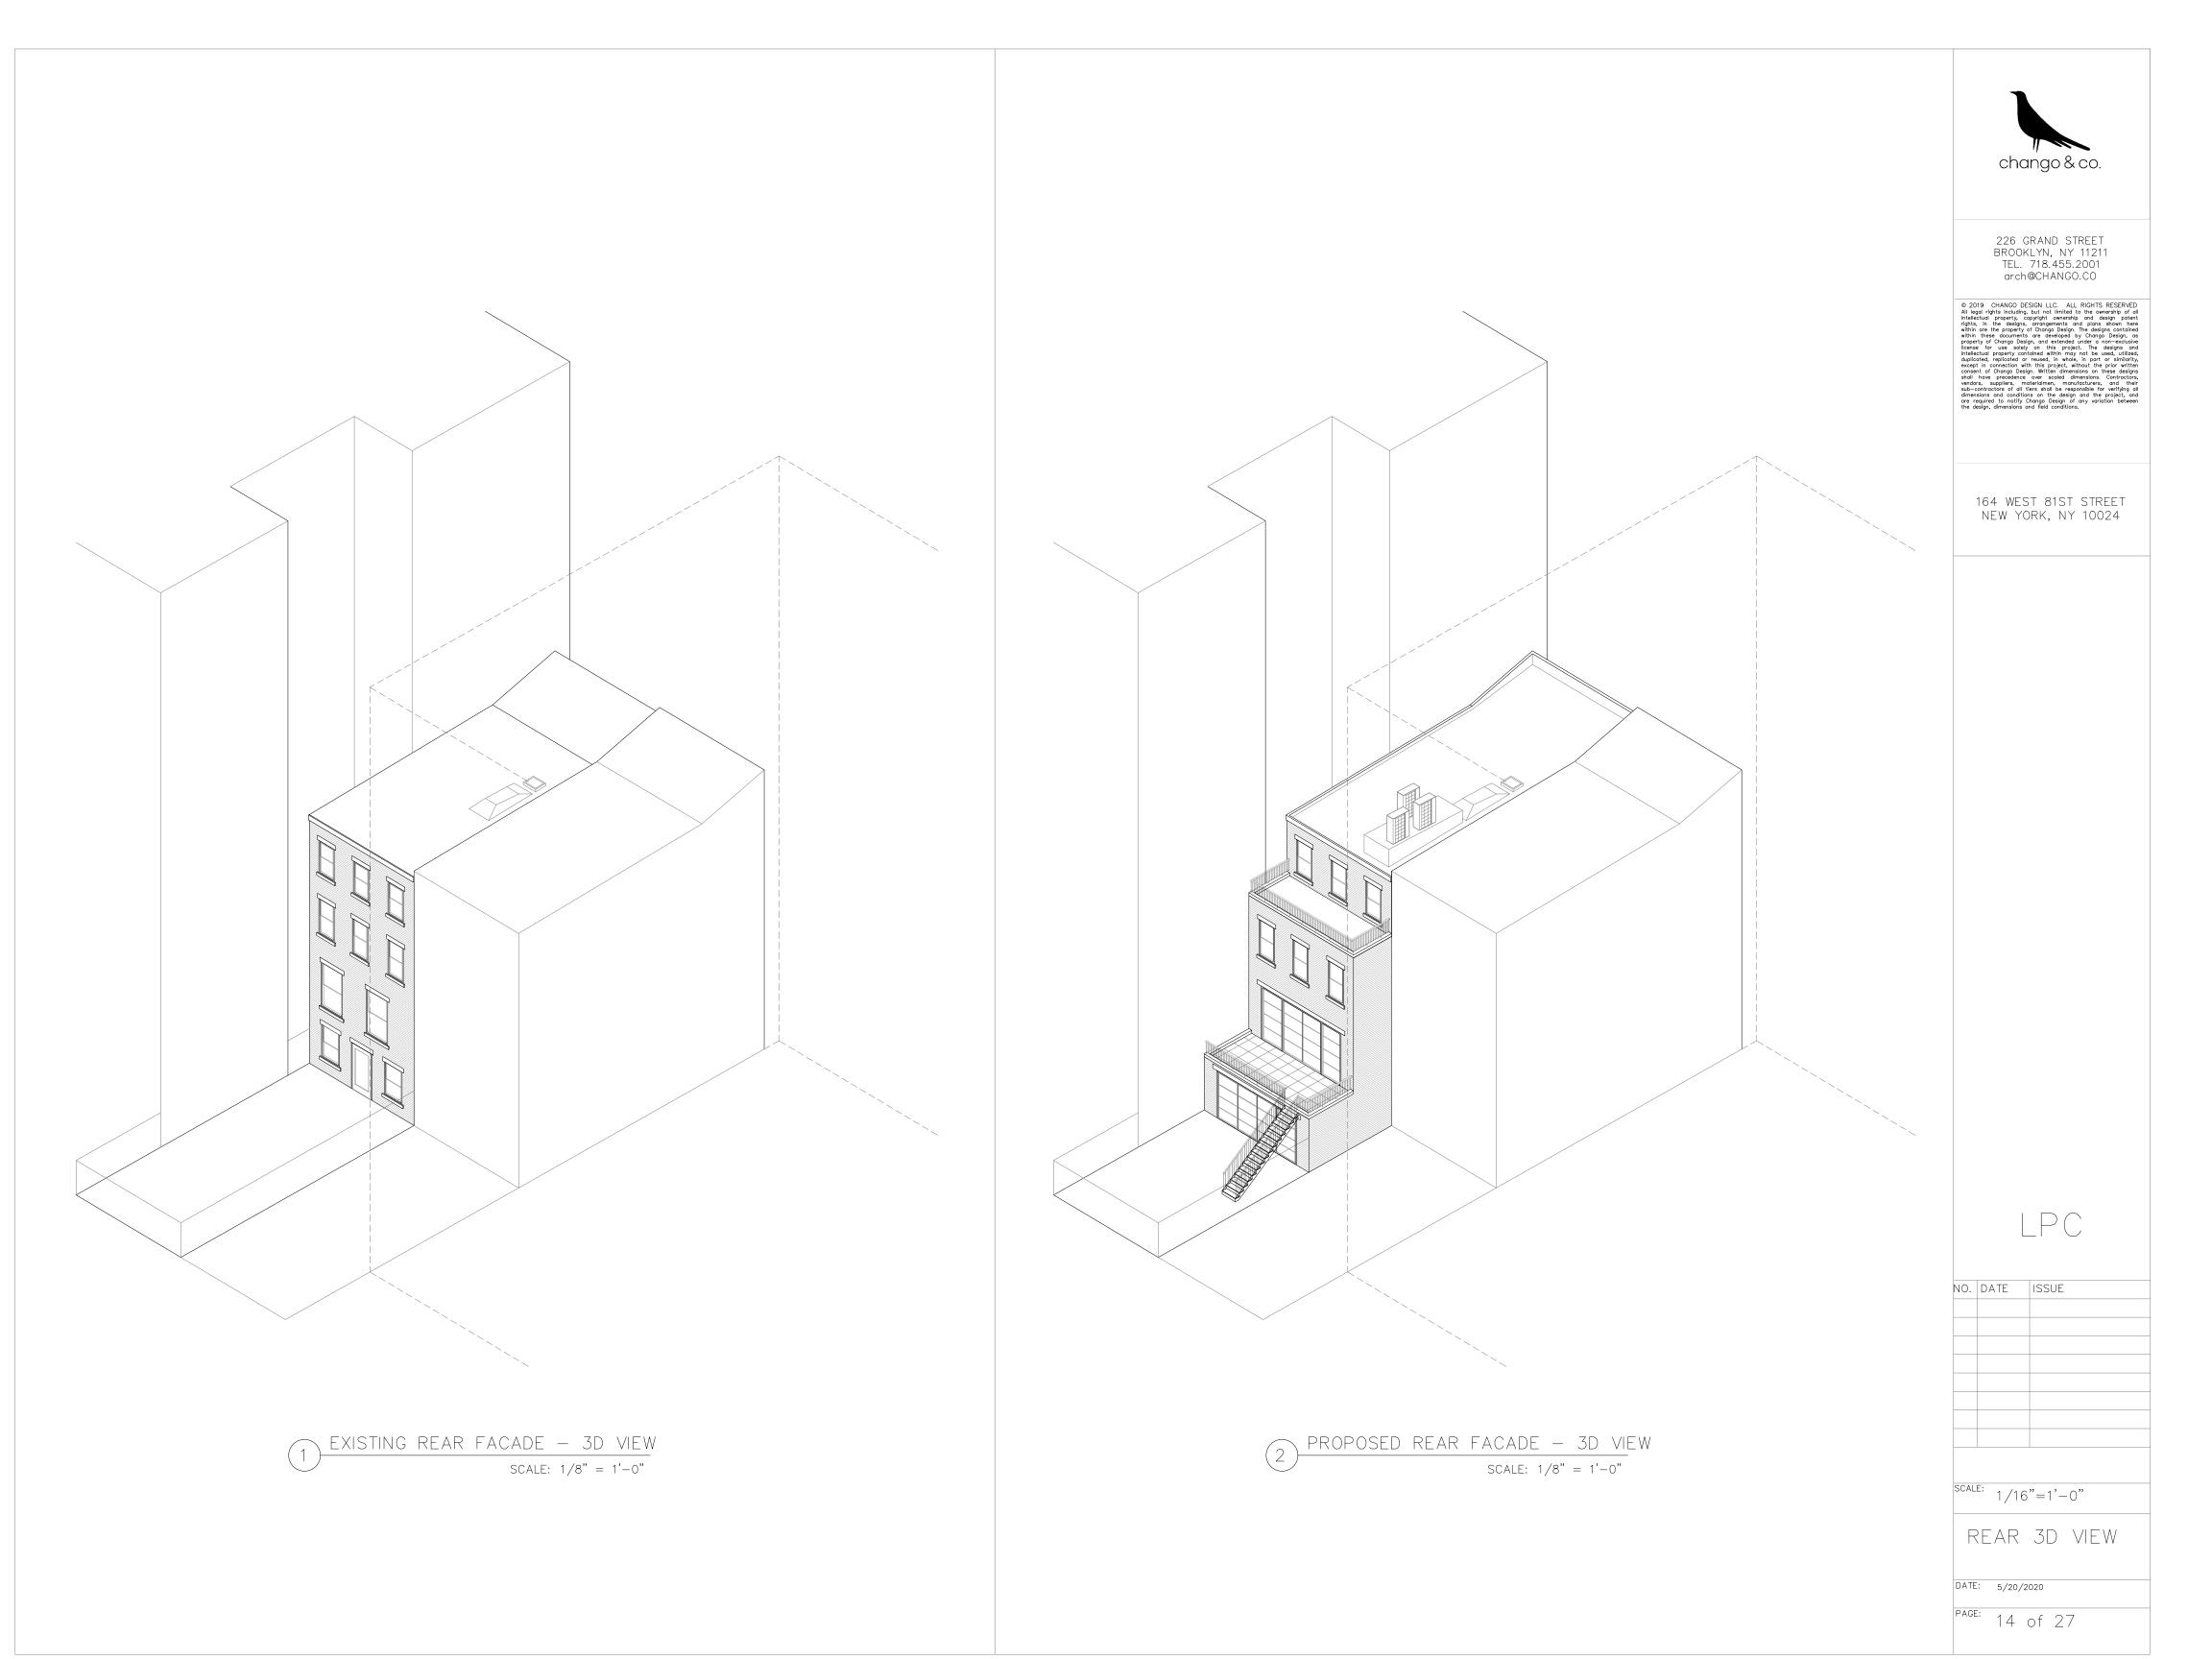

SCALE: 1/8"=1'-0"

EXISTING REAR FACADE

DATE: 5/20/2020

PAGE: 15 of 27

EXISTING REAR FACADE

SCALE: 1/8" = 1'-0"

© 2019 CHANGO DESIGN LLC. ALL RIGHTS RESERVED All legal rights including, but not limited to the ownership of all intellectual property, copyright ownership and design patent rights, in the designs, arrangements and plans shown here within are the property of Chango Design. The designs contained within these documents are developed by Chango Design, as property of Chango Design, and extended under a non-exclusive license for use solely on this project. The designs and intellectual property contained within my not be used, utilized, duplicated, replicated or reused, in whole, in part or similarity except in connection with this project, without the prior written consent of Chango Design. Written dimensions on these designs shall once precedence within any contractors as the contractors of all tiers shall be responsible for verifying all dimensions and conditions on the design and the project, and are required to notify Chango Design of any variation between the design dimensions and filed conditions.

PRIVATE RESIDENCE 164 WEST 81ST STREET NEW YORK, NY 10024

LPC

| Ο. | DATE | ISSUE |
|----|------|-------|
|    |      |       |
|    |      |       |
|    |      |       |
|    |      |       |
|    |      |       |
|    |      |       |
|    |      |       |
|    |      |       |

SCALE: 1/8"=1'-0"

PROPOSED REAR FACADE

DATE: 5/20/2020

PAGE: 16 of 27

164 WEST 81ST STREET NEW YORK, NY 10024

| Ο. | DATE | ISSUE |
|----|------|-------|
|    |      |       |
|    |      |       |
|    |      |       |
|    |      |       |
|    |      |       |
|    |      |       |
|    |      |       |
|    |      |       |
|    |      |       |