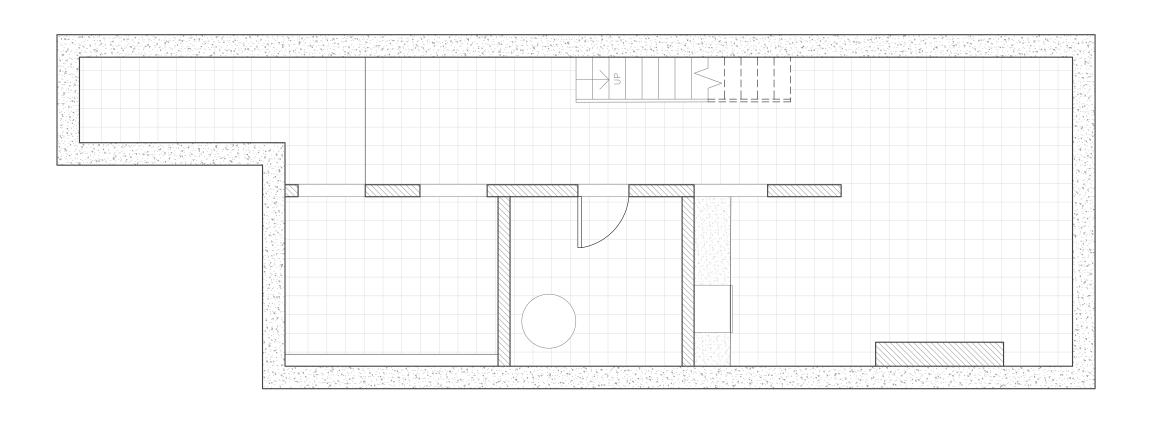

164 WEST 81ST STREET NEW YORK, NY 10024

LPC

EXISTING CELLAR FLOOR PLAN

SCALE: 3/16" = 1'-0"

PROPOSED CELLAR FLOOR PLAN

SCALE: 3/16" = 1'-0"

226 GRAND STREET BROOKLYN, NY 11211 TEL. 718.455.2001 arch@CHANGO.CO

© 2019 CHANGO DESIGN LLC. ALL RIGHTS RESERVED.

All legal rights including, but not limited to the comerable of all intellectual property, copyright ownership and design action rights, in the design corresponds to an object of the design action within are the property of Chango Design. The designs contained within these documents are developed by Chango Design, as property of Chango Design, and extended under a non-exclusive license for use solely on this project. The designs and intellectual property contained within may not be used, utilized duplicated, replicated or reused, in whole, in part or similarity except in connection with this project, without the prior writter consent of Chango Design. Written dimensions on these designs shall have precedence over scaled dimensions. Contractors wendors, suppliers, materialmen, manufacturers, and their sub-contractors of all tiers shall be responsible for verifying all dimensions and conditions on the design and the project, and are required to notify Chango Design of any variation between the design, dimensions and field conditions.

SCALE: 3/16"=1'-0"

CELLAR FLOOR PLANS

DATE: 5/20/2020

FOUNDATION WALLS

EXISTING WALLS

NEW WALLS

NEW EXTENSION

ADJACENT BUILDINGS