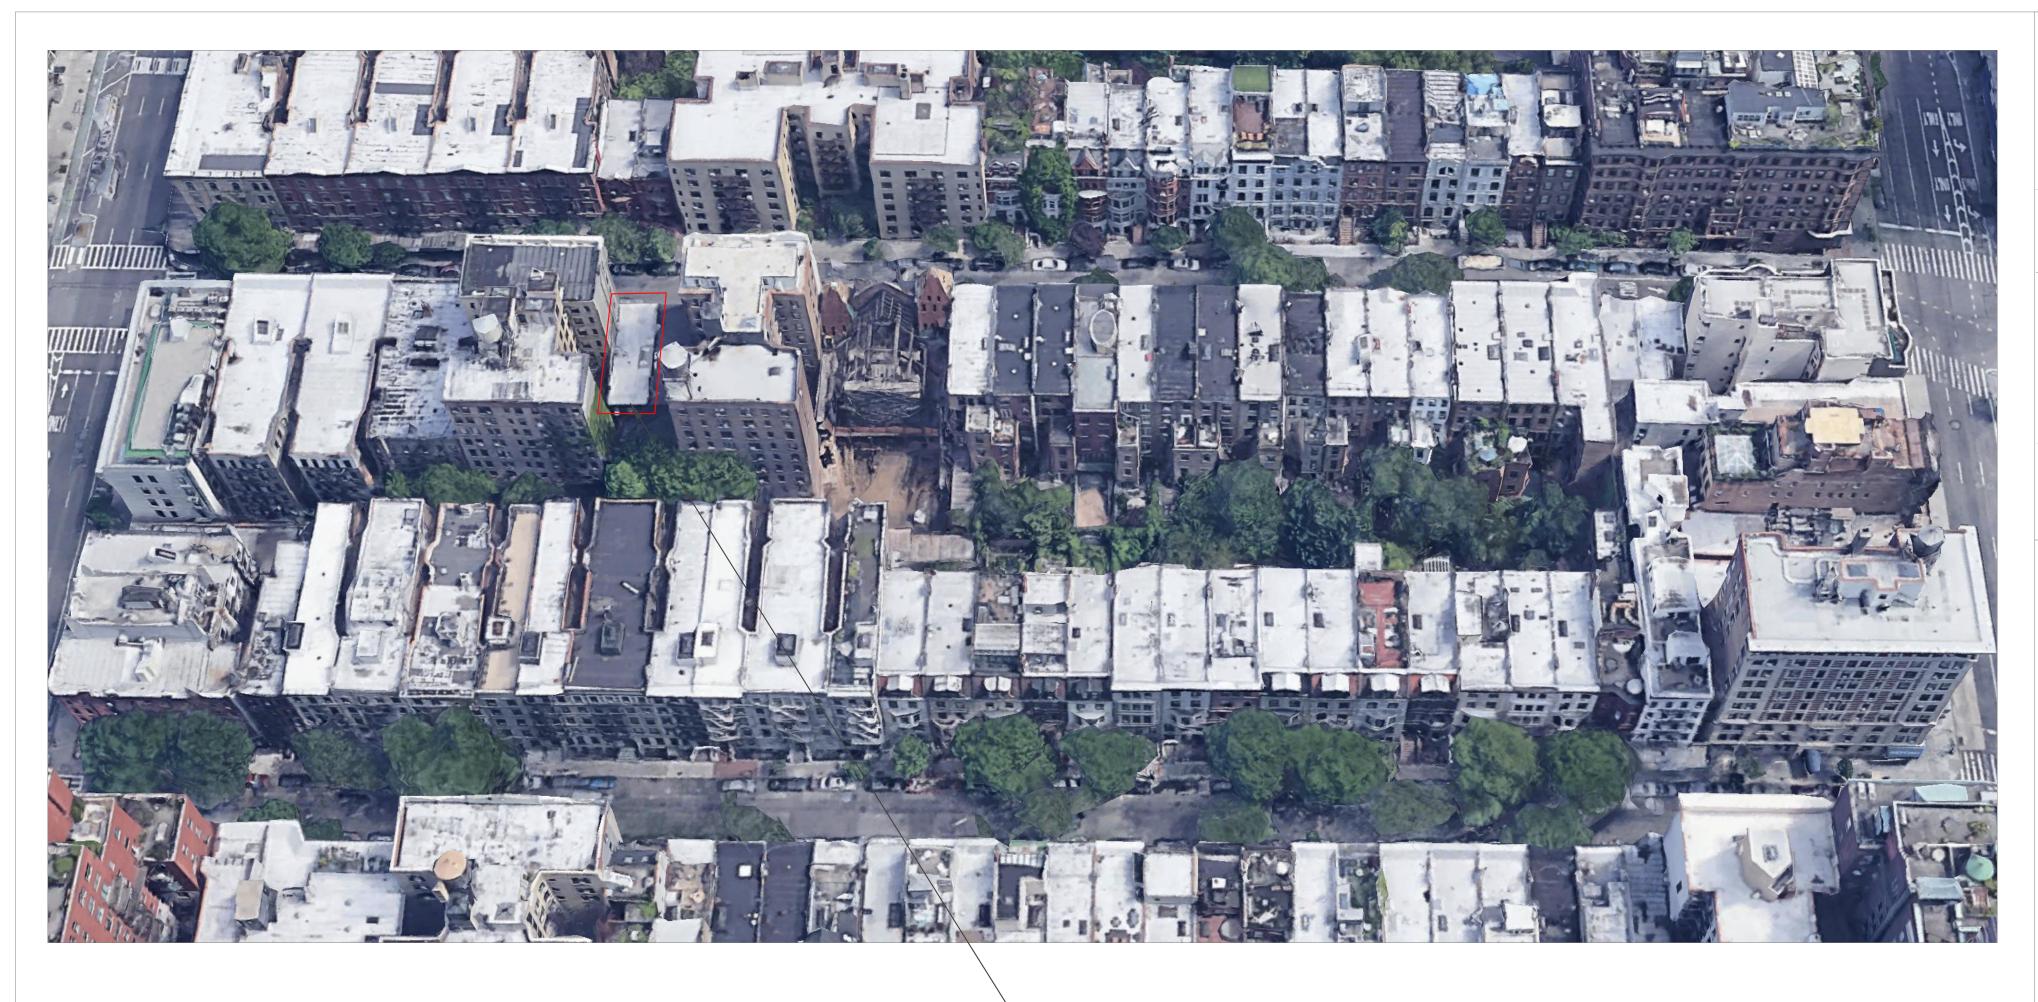

PRIVATE RESIDENCE 164 WEST 81ST STREET NEW YORK, NY 10024

SATELLITE BLOCK VIEW

SCALE: NTS

-164 WEST 81ST STREET

| P(

| NO. | DATE | ISSUE |
|-----|------|-------|
|     |      |       |
|     |      |       |
|     |      |       |
|     |      |       |
|     |      |       |
|     |      |       |
|     |      |       |
|     |      |       |
|     |      |       |

scale: SEE DRAWING

BLOCK VIEW

DATE: 5/20/2020

PAGE: 10 of 27

EXISTING REAR FACADE IMAGE

SCALE: NTS

PROPOSED REAR FACADE RENDER

SCALE: NTS