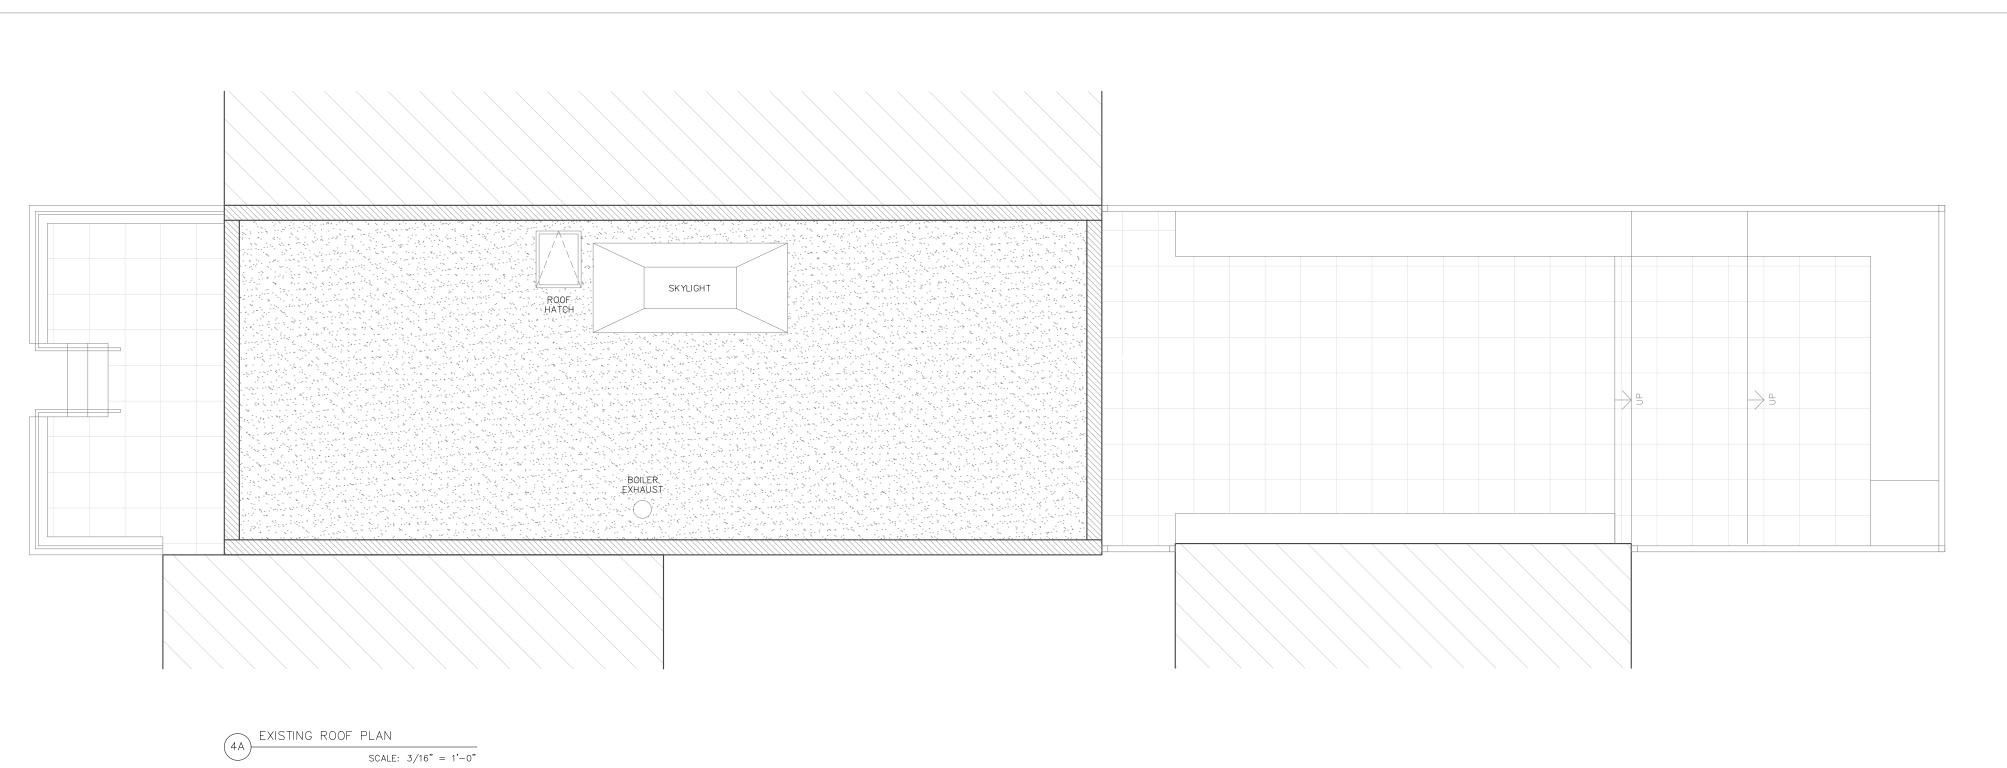

PRIVATE RESIDENCE 164 WEST 81ST STREET NEW YORK, NY 10024

ASTRONOUS TOOL FLANE

SAN AND ASTRON

LPC

NO. DATE ISSUE

SCALE: 3/16"=1'-0"

ROOF FLOOR PLANS

DATE: 5/20/2020