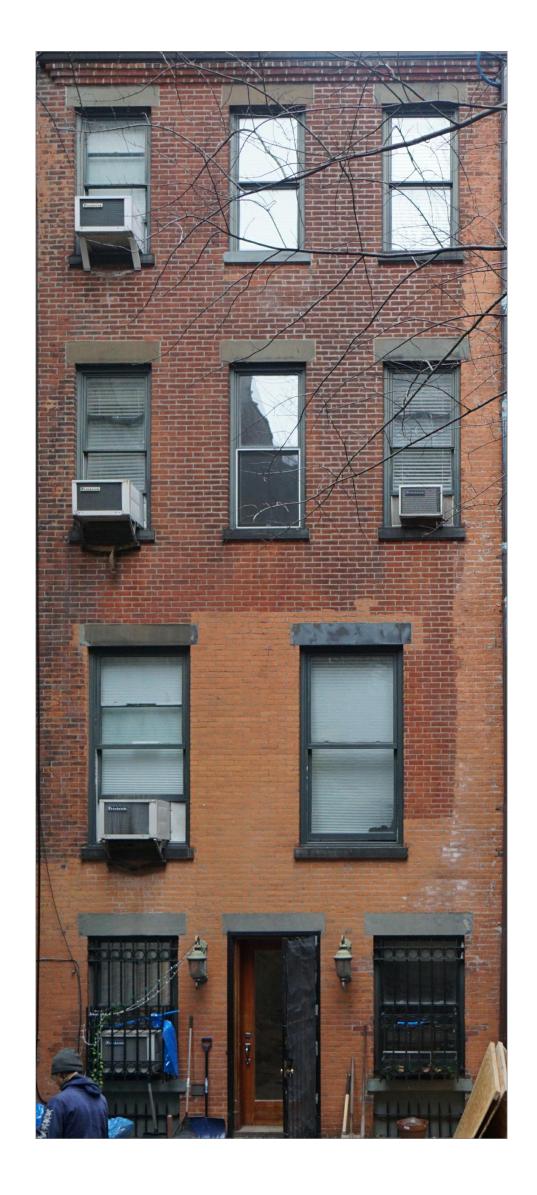

scale: n/a

FRONT FACADE PHOTOS

DATE: 5/20/2020

PAGE: 4 of 27

FRONT FACADE - STREET VIEW

SCALE: NTS

2 REAR FACADE PHOTO

REAR FACADE PHOTO

SCALE: NTS

SCALE: NTS

226 GRAND STREET BROOKLYN, NY 11211 TEL. 718.455.2001 arch@CHANGO.CO

© 2019 CHANGO DESIGN LLC. ALL RIGHTS RESERVET All legal rights including, but not limited to the ownership of a intellectual property, copyright ownership and design poten rights, in the designs, arrangements and plans shown her within are the property of Chango Design. The designs containe within these documents are developed by Chango Design, or property of Chango Design, and extended under a non-exclusivilicense for use solely on this project. The designs an intellectual property contained within may not be used, utilized duplicated, replicated or reused, in whole, in part or similarity except in connection with this project, without the prior writte consent of Chango Design. Written dimensions on these designs and lankey precedence over scaled dimensions. Controctors vendors, suppliers, materialmen, manufacturers, and the sub-contractors of all tiers shall be responsible for verifying a dimensions and conditions on the design and the project, and re required to notify Chango Design of ony varietion betwee