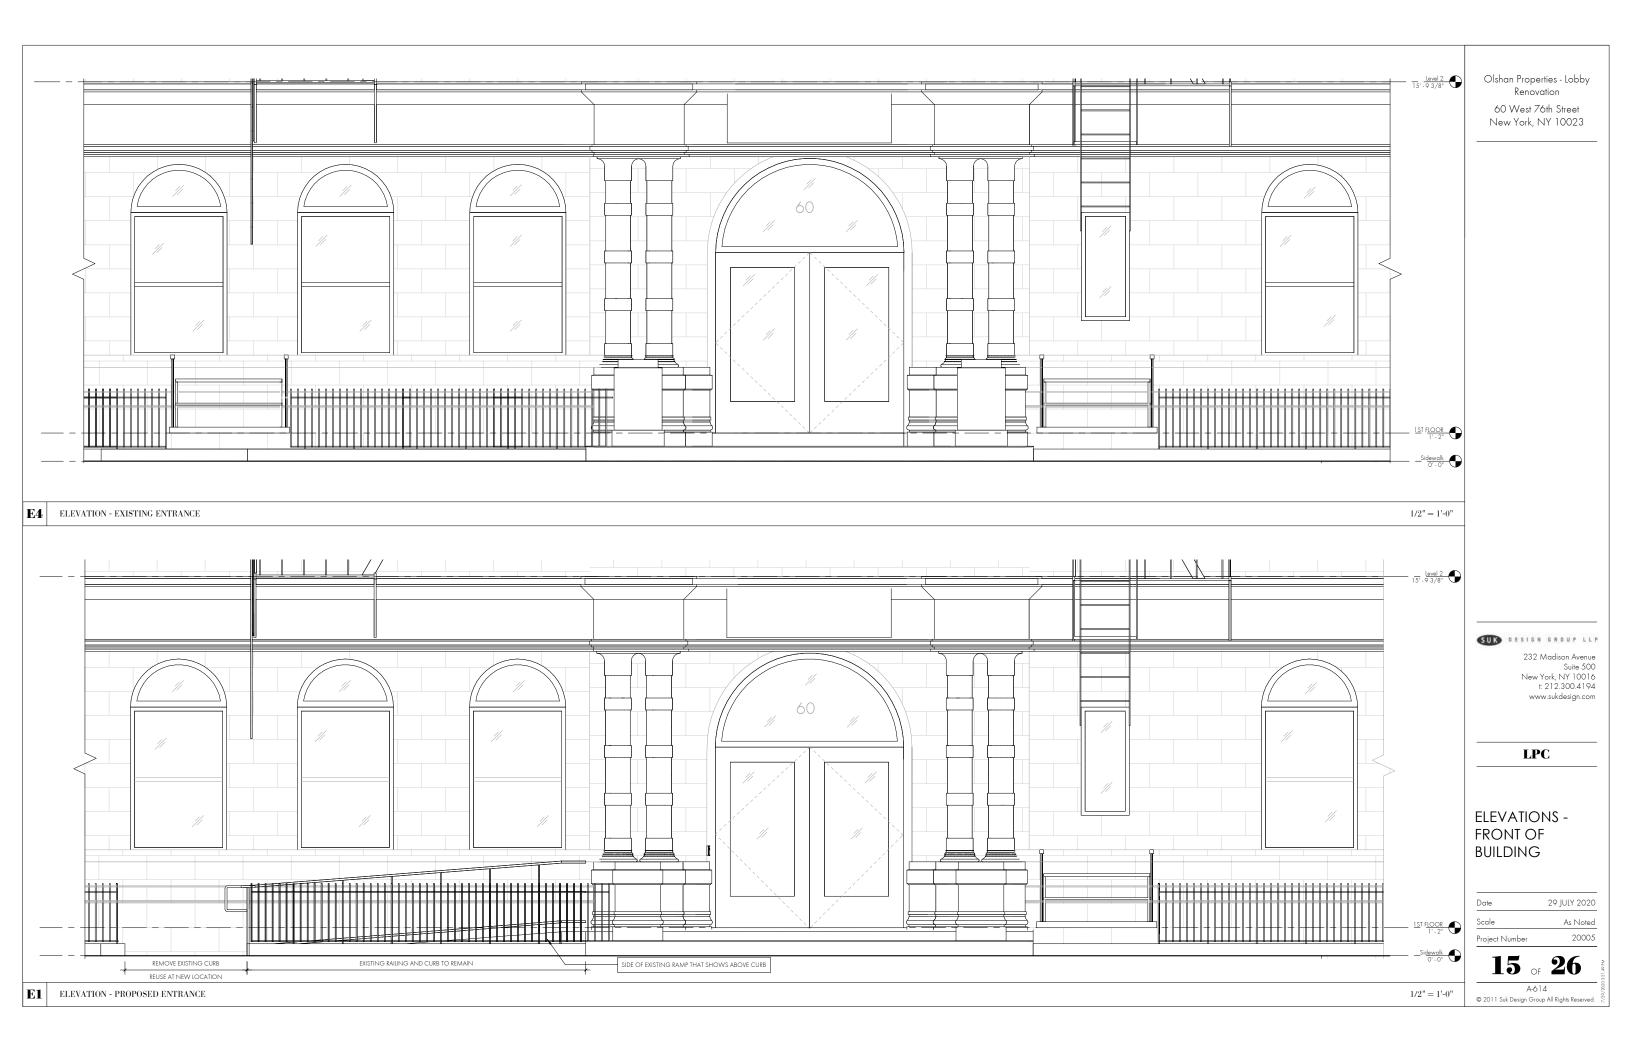

| Olshan Properties - Lobby<br>Renovation                                 |
|-------------------------------------------------------------------------|
| 60 West 76th Street<br>New York, NY 10023                               |
|                                                                         |
|                                                                         |
|                                                                         |
|                                                                         |
|                                                                         |
|                                                                         |
|                                                                         |
|                                                                         |
|                                                                         |
|                                                                         |
|                                                                         |
| SUK DESIGN GROUP LLP<br>232 Madison Avenue                              |
| Suite 500<br>New York, NY 10016<br>t: 212.300.4194<br>www.sukdesign.com |
|                                                                         |
|                                                                         |
| DETAILS                                                                 |
|                                                                         |
| Date 29 JULY 2020<br>Scale As Noted                                     |
| Project Number 20005                                                    |
| 17 OF 26                                                                |
| © 2011 Suk Design Group All Rights Reserved. 🕺                          |