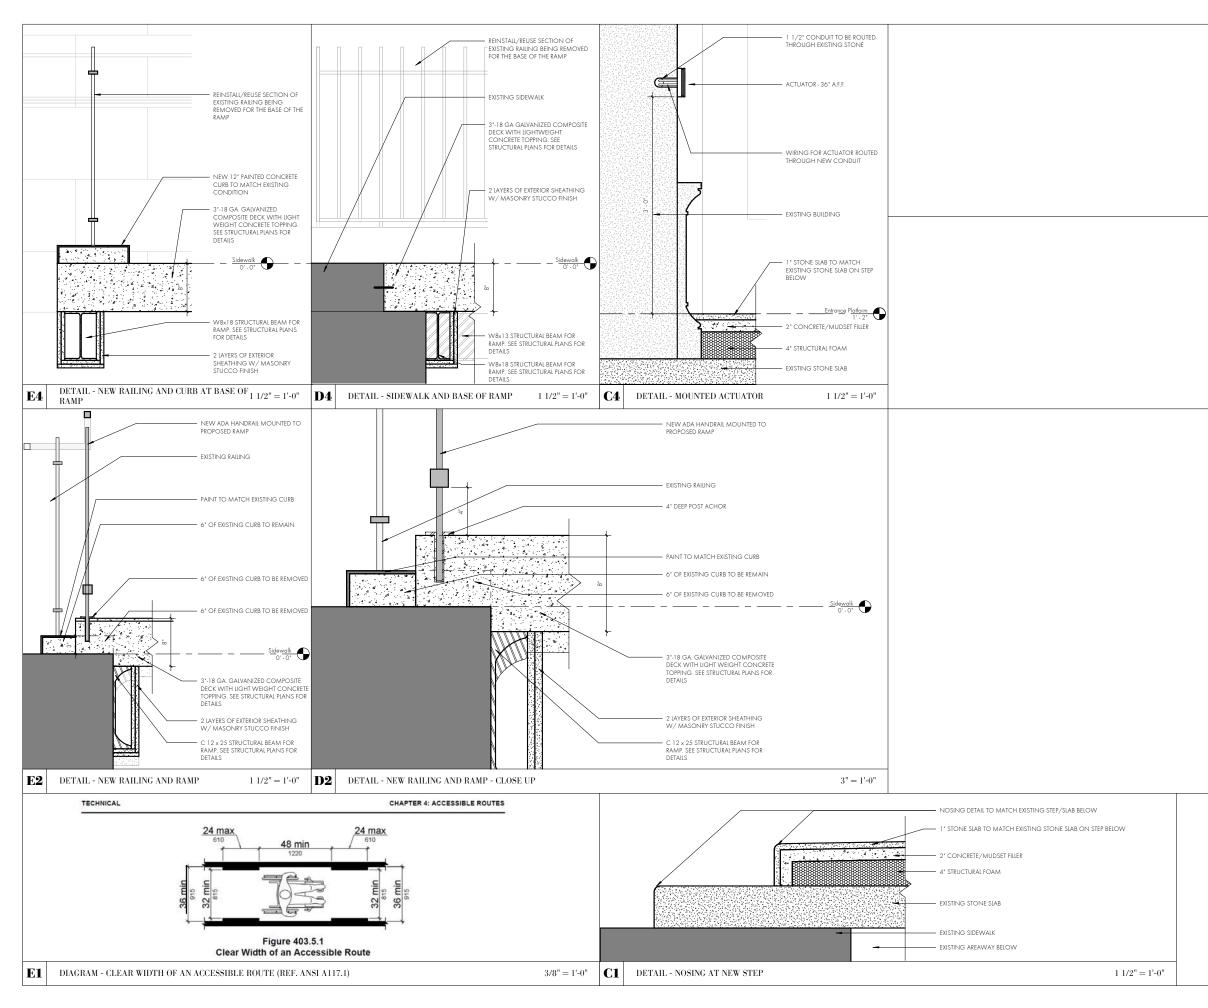

| Olshan Properties - Lobby<br>Renovation                                 |
|-------------------------------------------------------------------------|
| 60 West 76th Street<br>New York, NY 10023                               |
|                                                                         |
|                                                                         |
|                                                                         |
|                                                                         |
|                                                                         |
|                                                                         |
|                                                                         |
|                                                                         |
|                                                                         |
|                                                                         |
|                                                                         |
| SUK DESIGN GROUP LLP<br>232 Madison Avenue                              |
| Suite 500<br>New York, NY 10016<br>t: 212.300.4194<br>www.sukdesign.com |
|                                                                         |
|                                                                         |
| DETAILS                                                                 |
|                                                                         |
| Date 29 JULY 2020<br>Scale As Noted                                     |
| Project Number 20005                                                    |
| 17 OF 26                                                                |
| © 2011 Suk Design Group All Rights Reserved. 🕺                          |