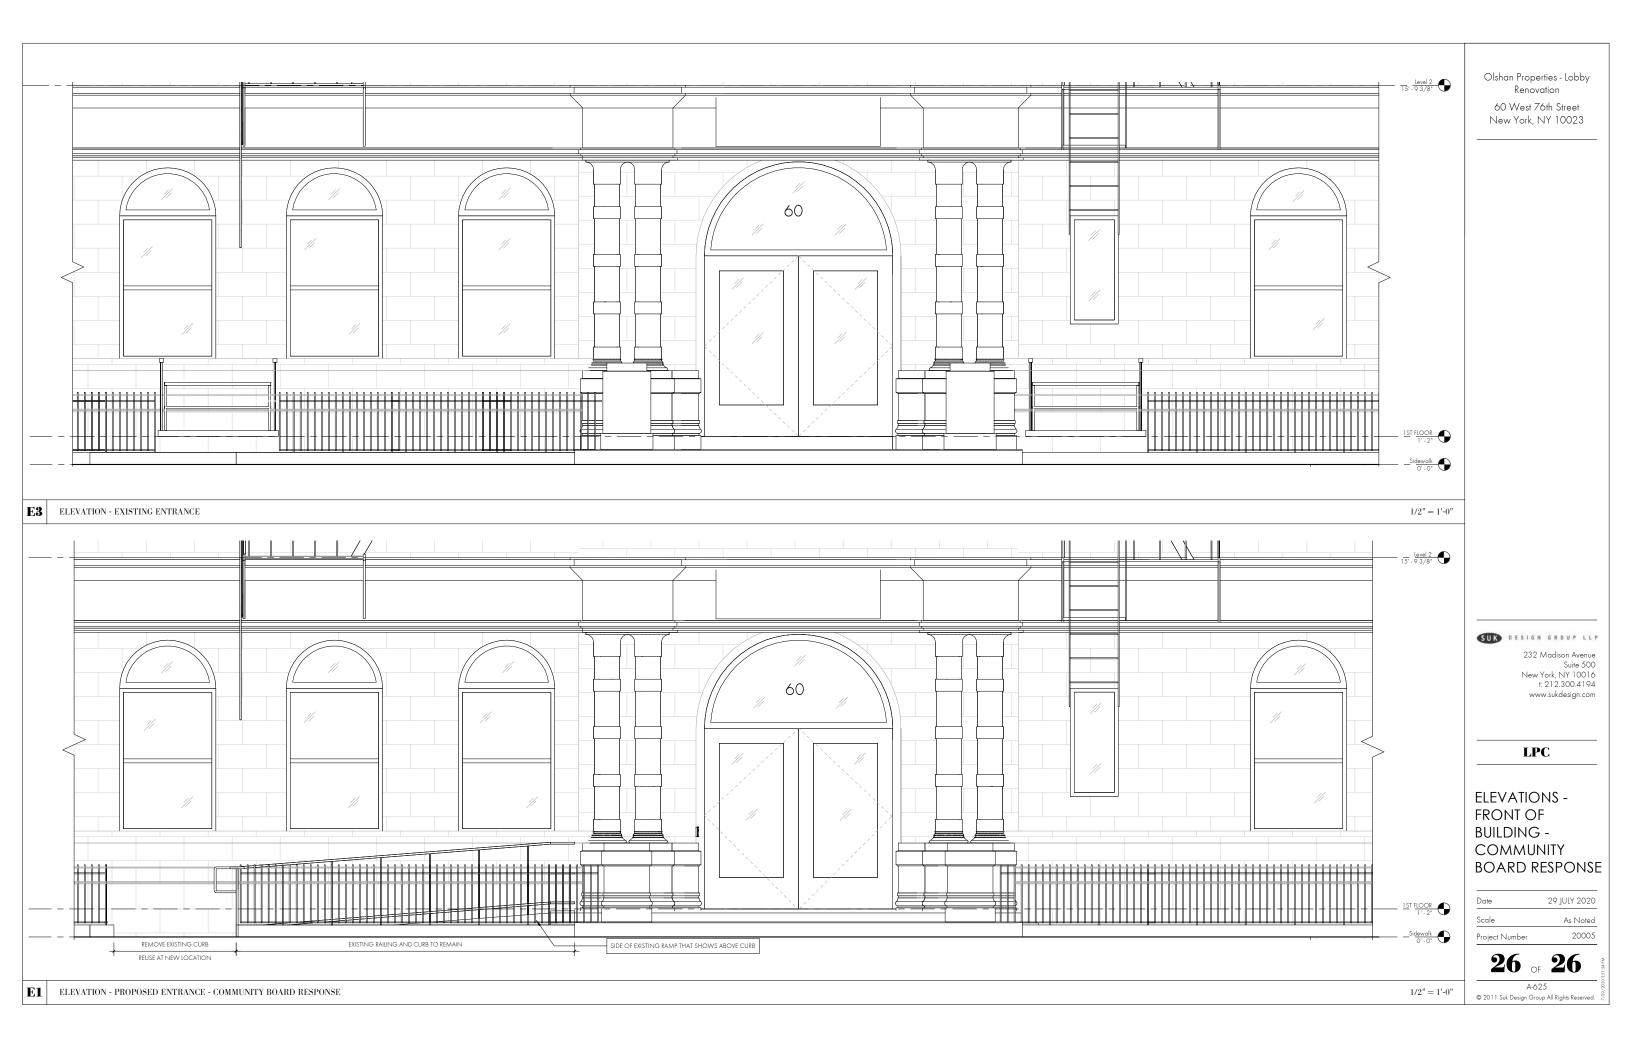

| Project Number 20005<br><b>24</b> OF <b>26</b>                                |
|                               |           | 1/8" = 1'-0'                                            |                                                                               |



SD

Olshan Properties - Lobby Renovation 60 West 76th Street New York, NY 10023 SUK DESIGN GROUP LLP 232 Madison Avenue New York, NY 10016 t: 212.300.4194 www.sukdesign.com LPC PLAN -**CONSTRUCTION -**WATERPROOF MEMBRANE 1ST FLOOR -COMMUNITY ELECTRIC RADIANT FLOOR HEATING BOARD RESPONSE NEW MILLWORK EXISTING BASE BUILDING CORE. NO WORK IN THIS AREA / NOT IN SCOPE Date 29 JULY 2020 Scale As Noted Project Number 20005 **25** of **26** 

A-624

© 2011 Suk Design Group All Rights Reserved.