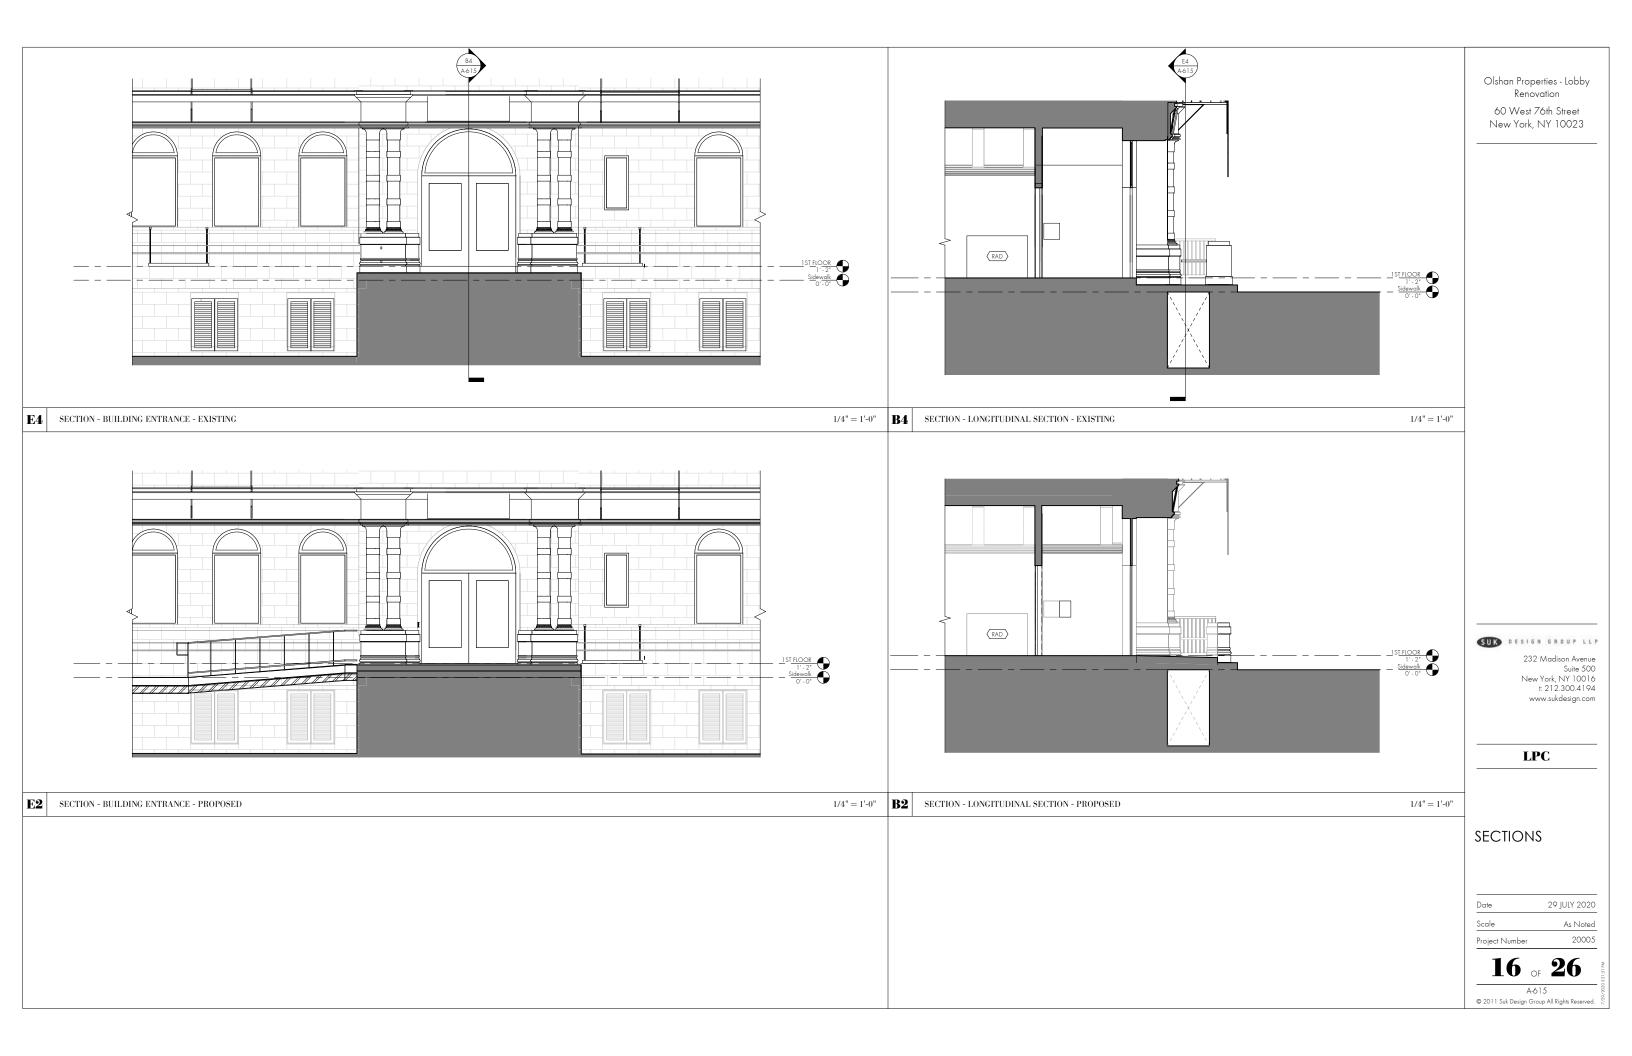

| Olshan Properties - Lobby<br>Renovation                                 |
|-------------------------------------------------------------------------|
| 60 West 76th Street<br>New York, NY 10023                               |
|                                                                         |
|                                                                         |
|                                                                         |
|                                                                         |
|                                                                         |
|                                                                         |
|                                                                         |
|                                                                         |
|                                                                         |
|                                                                         |
|                                                                         |
| SUK DESIGN GROUP LLP<br>232 Madison Avenue                              |
| Suite 500<br>New York, NY 10016<br>t: 212.300.4194<br>www.sukdesign.com |
|                                                                         |
|                                                                         |
| DETAILS                                                                 |
|                                                                         |
| Date 29 JULY 2020<br>Scale As Noted                                     |
| Project Number 20005                                                    |
| 17 OF 26                                                                |
| © 2011 Suk Design Group All Rights Reserved. 🕺                          |