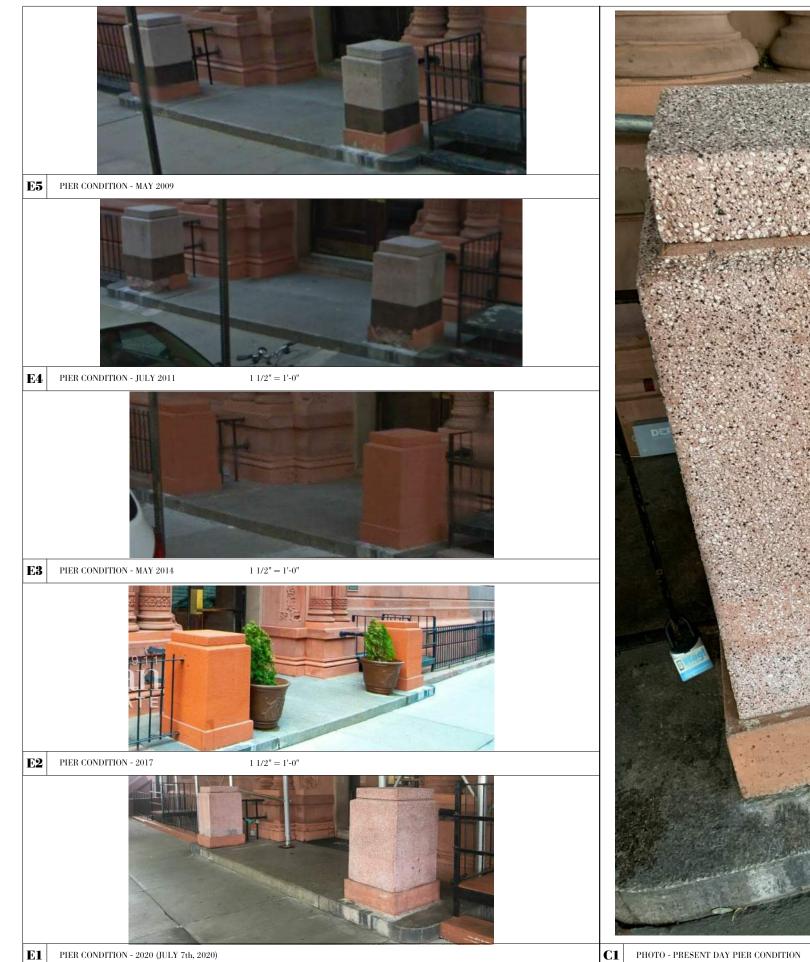

| 1.000                         | N GROUP LLP<br>Madison Avenue                  |
|-------------------------------|------------------------------------------------|
|                               | Suite 500<br>York, NY 10016<br>t: 212.300.4194 |
| wv                            | vw.sukdesign.com                               |
|                               |                                                |
|                               | PC                                             |
| existing<br>Conditio<br>Probe | ON - PIER                                      |
|                               | 20 11112 2020                                  |
| Date<br>Scale                 | 29 JULY 2020<br>As Noted                       |
| Project Number                | 20005                                          |

**7** of **26** 

A-606 © 2011 Suk Design Group All Rights Reserved.

Olshan Properties - Lobby Renovation

60 West 76th Street New York, NY 10023

| Nev        | v York, P               | ٩Y         | 10023                     |
|------------|-------------------------|------------|---------------------------|
|            |                         |            |                           |
|            |                         |            |                           |
|            |                         |            |                           |
|            |                         |            |                           |
|            |                         |            |                           |
|            |                         |            |                           |
|            |                         |            |                           |
|            |                         |            |                           |
|            |                         |            |                           |
|            |                         |            |                           |
|            |                         |            |                           |
|            |                         |            |                           |
|            |                         |            |                           |
|            |                         |            |                           |
|            |                         |            |                           |
|            |                         |            |                           |
|            |                         |            |                           |
|            |                         |            |                           |
|            |                         |            |                           |
|            |                         |            |                           |
|            |                         |            |                           |
|            |                         |            |                           |
|            | 1997 - 1997 - 1997 - 19 | 1621       | Contra Mari               |
| SUK        |                         |            | Ison Avenue               |
|            |                         |            | Suite 500<br>NY 10016     |
|            | t                       | : 21:      | 2.300.4194<br>kdesign.com |
|            |                         |            |                           |
|            |                         |            |                           |
|            | LP                      | С          |                           |
|            |                         |            |                           |
|            |                         |            |                           |
|            | ING                     | <b>.</b> . |                           |
| CON<br>ROI |                         | ٦V         | I - PIEF                  |
| кU         | DE                      |            |                           |
|            |                         |            |                           |
| ate        |                         | 29         | ) JULY 2020               |
| cale       |                         |            |                           |
|            |                         |            | As Noted                  |
| roject N   | umber                   |            | As Noted<br>20005         |
|            | lumber<br><b>8</b> OF   | (          |                           |