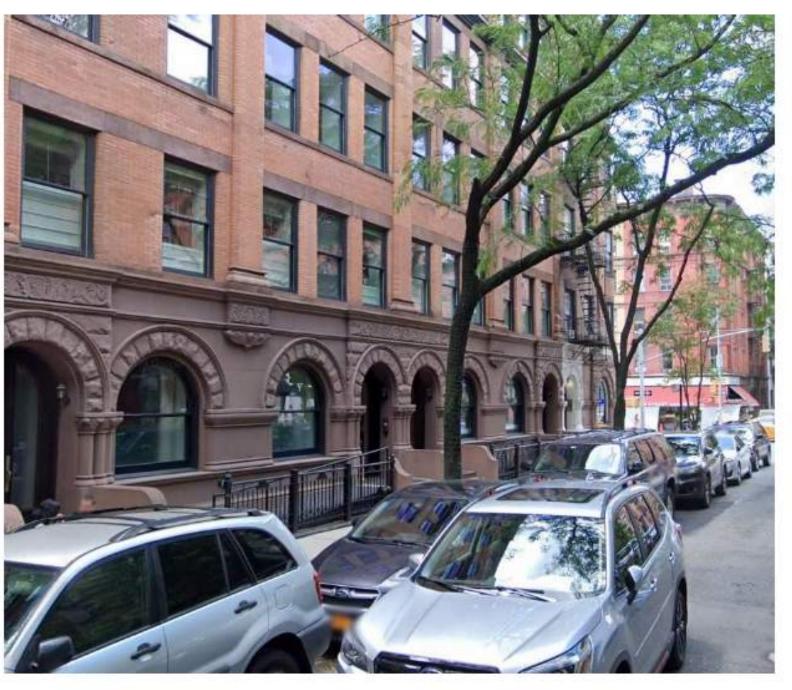

Building Type: Flats Building Original Use: Residential, multi-family Tax Block: 1128 Tax Lot: 61

All building data and notes from the Upper Zoom to ...

Broadway

MTA-72nd St-1-2 & 3 Lines

| SUK DESIG                                  | N G R O U P L L P                                    |
|--------------------------------------------|------------------------------------------------------|
| 232                                        | 2 Madison Avenue                                     |
|                                            | Suite 500                                            |
| Nev                                        | v York, NY 10016                                     |
|                                            | t: 212.300.4194<br>ww.sukdesign.com                  |
| w                                          | ww.sukaesign.com                                     |
|                                            |                                                      |
| L                                          | PC                                                   |
|                                            |                                                      |
| PHOTO -<br>CONDITI                         | existing<br>On                                       |
|                                            |                                                      |
|                                            | ON                                                   |
|                                            | ON<br>29 JULY 2020                                   |
| Date<br>Scale<br>Project Number            | ON<br>29 JULY 2020<br>As Noted                       |
| CONDITI<br>Date<br>Scale<br>Project Number | ON<br>29 JULY 2020<br>As Noted<br>20005<br><b>96</b> |