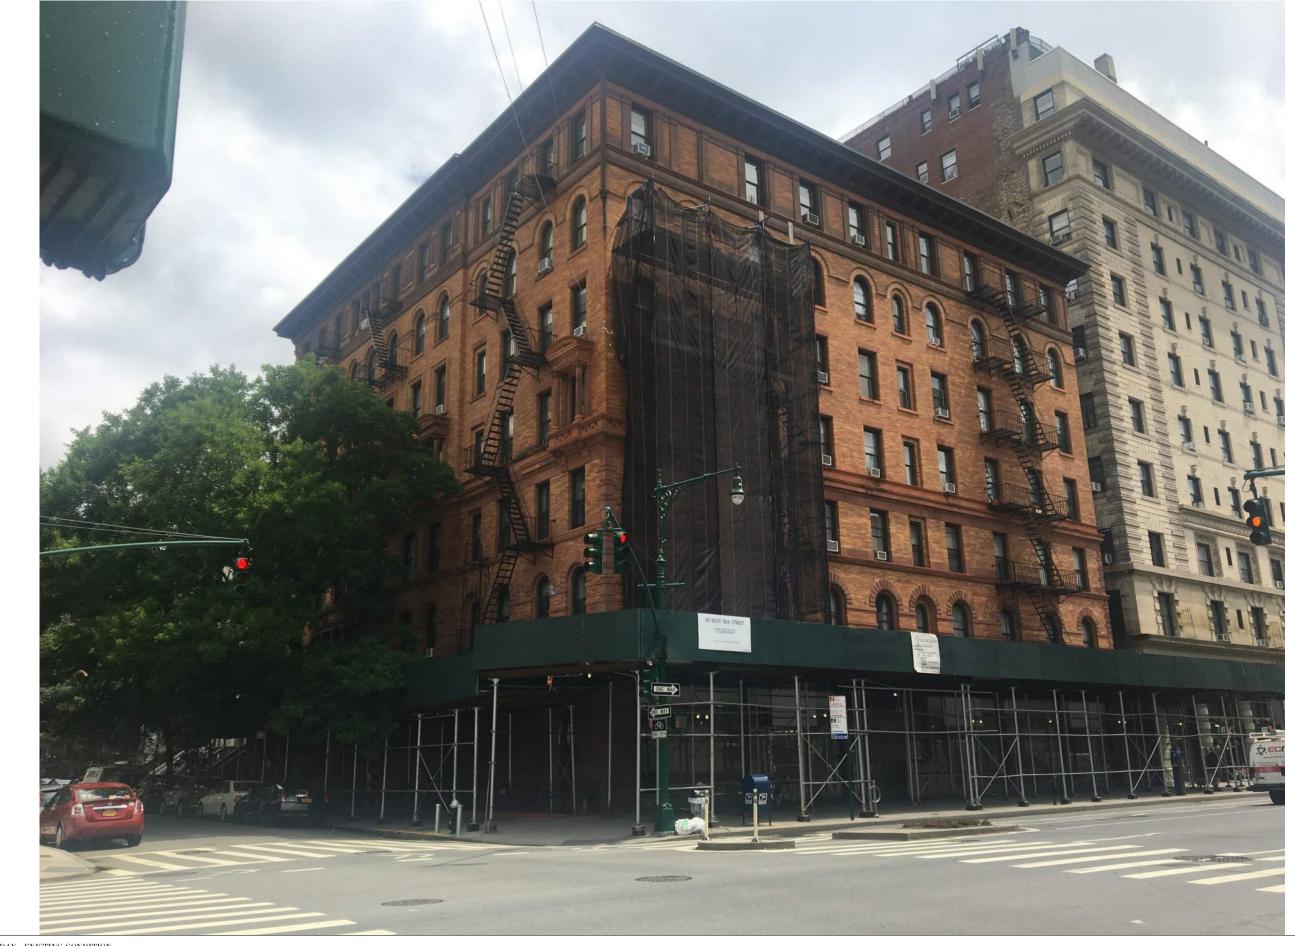

Building Type: Flats Building Original Use: Residential, multi-family Tax Block: 1128 Tax Lot: 61

All building data and notes from the Upper Zoom to ...

Broadway

MTA-72nd St-1-2 & 3 Lines

| SUK DESIG                                  | N G R O U P L L P                                    |
|--------------------------------------------|------------------------------------------------------|
| 232                                        | 2 Madison Avenue                                     |
|                                            | Suite 500                                            |
| Nev                                        | v York, NY 10016                                     |
|                                            | t: 212.300.4194<br>ww.sukdesign.com                  |
| w                                          | ww.sukaesign.com                                     |
|                                            |                                                      |
| L                                          | PC                                                   |
|                                            |                                                      |
| PHOTO -<br>CONDITI                         | existing<br>On                                       |
|                                            |                                                      |
|                                            | ON                                                   |
|                                            | ON<br>29 JULY 2020                                   |
| Date<br>Scale<br>Project Number            | ON<br>29 JULY 2020<br>As Noted                       |
| CONDITI<br>Date<br>Scale<br>Project Number | ON<br>29 JULY 2020<br>As Noted<br>20005<br><b>96</b> |