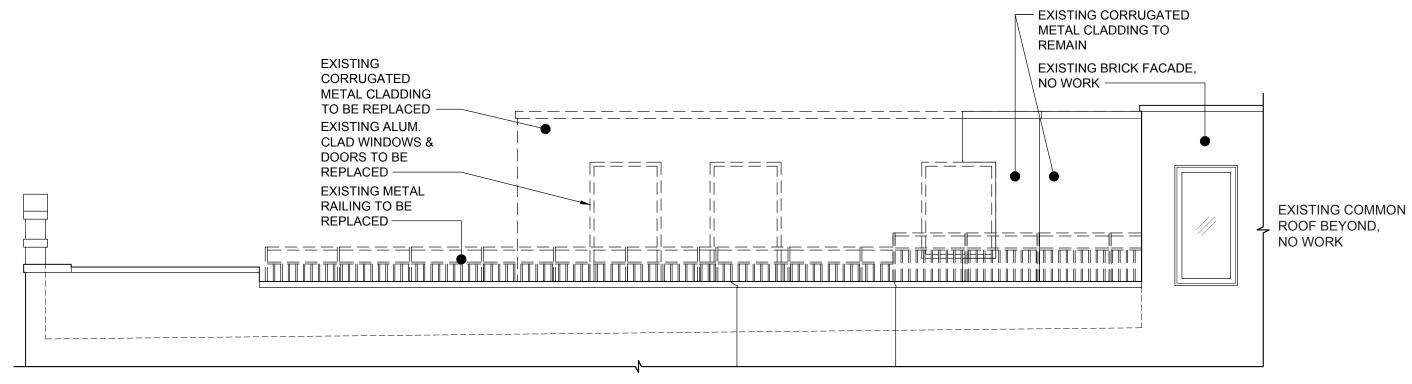

ESTALS LINE OF NEW NEW STAIR WITH STEEL STRUCTURE TO UPPER ROOF ALL NEW EXTERIOR DOORS AND WINDOWS\_ THROUGHOUT NEW RAISED FLOOR OVER SOUND INSULATION
THROUGHOUT AND
NATERPROOFING AT WET
AREAS LIVING ROOM NEW NON 5'-4 3/4" COMBUSTIBLE DECKING AT\_ UPPER ROOF UPPER PENTHOUSE ROOF EXISTING — VENTS TO REMAIN NEW INFILL AT
EXTERIOR
WALLS
WHERE
EXISTING
WINDOWS
HAVE BEEN
REMOVED BEDROOM **\**O O REMOVED ROOF ACCESS EX. FPSC OQ STAIRWELL A & STEP -EXISTING VENTS TO REMAIN LEGEND EXISTING ELEV. WALL / PARTITION TO REMAIN

WEW PARTITION

WEW INTERIOR PARTITION NEW INFILL AT EXTERIOR WALL NEW DOOR EXISTING DOOR \_\_\_\_ ABOVE HARD WIRED SMOKE & CO DETECTOR EXHAUST FAN ROOF ACCESS

2. PROPOSED PENTHOUSE ROOF PLAN



1. PROPOSED PENTHOUSE PLAN

DOCKET: LPC-20-06245

#### **EXISTING WEST ELEVATION**





#### PROPOSED WEST ELEVATION





## **EXISTING NORTH ELEVATION**





#### PROPOSED NORTH ELEVATION





#### PROPOSED GLASS RAILING DETAIL





DOCKET: LPC-20-06245 40 W84TH STREET

# VISIBILITY FROM W84TH STREET









## VISIBILITY FROM W84TH STREET







## VISIBILITY FROM W83RD STREET



- PROPOSED WORK IS NOT VISIBLE FROM STREET







## VISIBILITY FROM W83RD STREET



- PROPOSED WORK IS NOT VISIBLE FROM STREET







# PHOTOS OF MOCK-UP





CLOSE UP VIEW OF VISIBLE AREA







## PROPOSED RENDERINGS





CLOSE UP VIEW OF VISIBLE AREA







# VISIBILITY FROM W84TH STREET









# VISIBILITY FROM AMSTERDAM AVE.



- PROPOSED WORK IS NOT VISIBLE FROM STREET







TBD ARCHITECURE & DESIGN STUDIO 373 BROADWAY #F11 NY NY 10013. 646.688.3329 TBDDESIGNSTUDIO.COM

# DETAIL PHOT