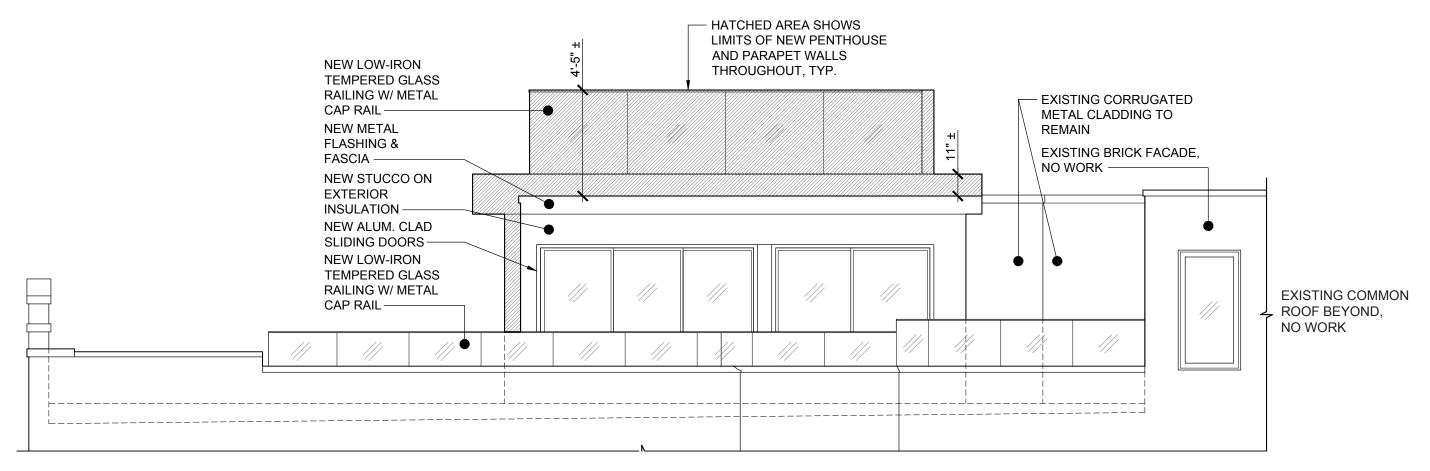

STEEL STRUCTURE TO UPPER ROOF ALL NEW EXTERIOR DOORS AND WINDOWS\_ THROUGHOUT NEW RAISED FLOOR OVER SOUND INSULATION
THROUGHOUT AND
NATERPROOFING AT WET
AREAS LIVING ROOM NEW NON 5'-4 3/4" COMBUSTIBLE DECKING AT\_ UPPER ROOF UPPER PENTHOUSE ROOF EXISTING — VENTS TO REMAIN NEW INFILL AT
EXTERIOR
WALLS
WHERE
EXISTING
WINDOWS
HAVE BEEN
REMOVED BEDROOM **\**O O REMOVED ROOF ACCESS EX. FPSC OQ STAIRWELL A & STEP -EXISTING VENTS TO REMAIN LEGEND EXISTING ELEV. WALL / PARTITION TO REMAIN

WEW PARTITION

WEW INTERIOR PARTITION NEW INFILL AT EXTERIOR WALL NEW DOOR EXISTING DOOR \_\_\_\_ ABOVE HARD WIRED SMOKE & CO DETECTOR EXHAUST FAN ROOF ACCESS

2. PROPOSED PENTHOUSE ROOF PLAN



1. PROPOSED PENTHOUSE PLAN

DOCKET: LPC-20-06245

#### **EXISTING WEST ELEVATION**





#### PROPOSED WEST ELEVATION





## **EXISTING NORTH ELEVATION**





#### PROPOSED NORTH ELEVATION





#### PROPOSED GLASS RAILING DETAIL





DOCKET: LPC-20-06245 40 W84TH STREET

# VISIBILITY FROM W84TH STREET









## VISIBILITY FROM W84TH STREET







## VISIBILITY FROM W83RD STREET



- PROPOSED WORK IS NOT VISIBLE FROM STREET







## VISIBILITY FROM W83RD STREET



- PROPOSED WORK IS NOT VISIBLE FROM STREET







# PHOTOS OF MOCK-UP





CLOSE UP VIEW OF VISIBLE AREA







## PROPOSED RENDERINGS





CLOSE UP VIEW OF VISIBLE AREA







# VISIBILITY FROM W84TH STREET









# VISIBILITY FROM AMSTERDAM AVE.



- PROPOSED WORK IS NOT VISIBLE FROM STREET







TBD ARCHITECURE & DESIGN STUDIO 373 BROADWAY #F11 NY NY 10013. 646.688.3329 TBDDESIGNSTUDIO.COM

# DETAIL PHOTOS OF PENTHOUSE





EXISTING PENT