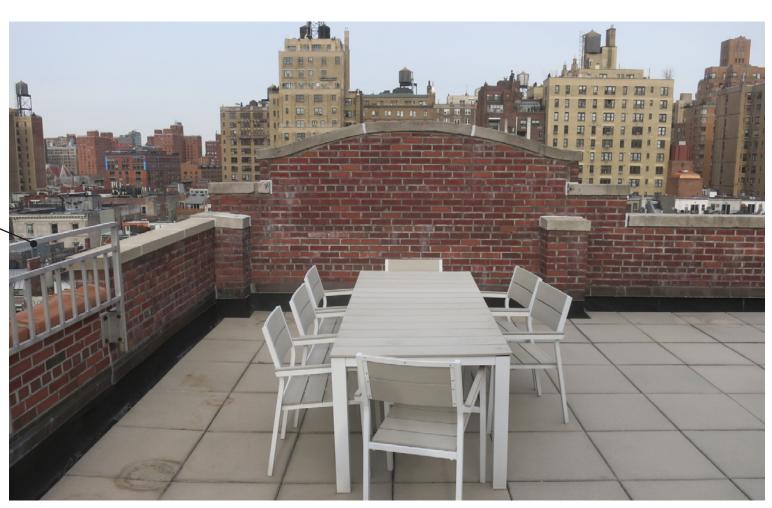

## DETAIL PHOTOS OF PENTHOUSE

EXISTING PENTHOUSE WEST FACADE

EXISTING PENTHOUSE ROOF NORTHEAST CORNER

NEW STUCCO COLOR SAMPLE TO MATCH EXIST. PAINT

DOCKET: LPC-20-06245
40 W84TH STREET
LANDMARKS PUBLIC HEARING - NOVEMBER 17, 2020