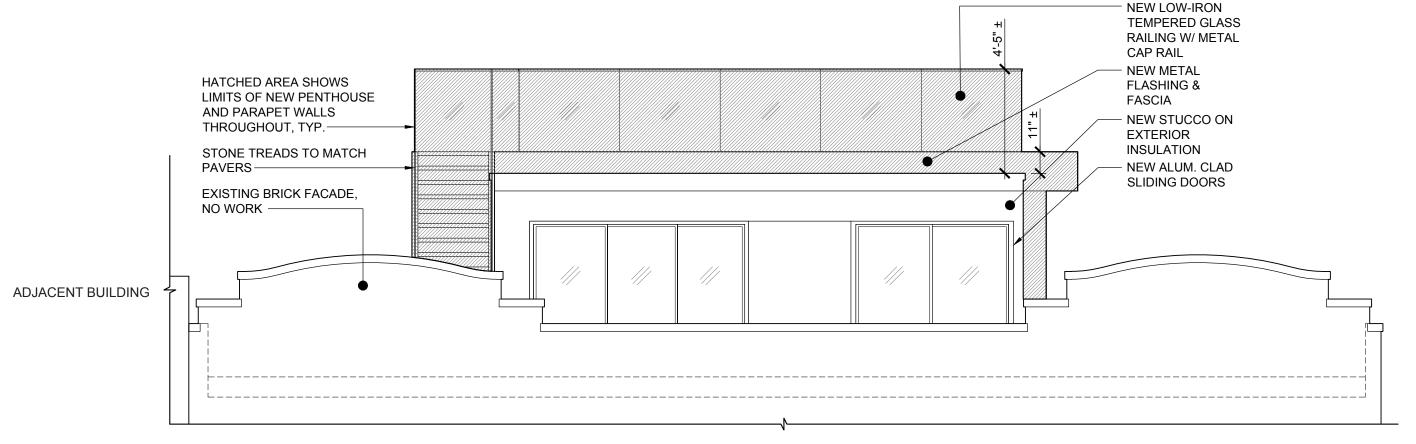

GHOUT NEW RAISED FLOOR OVER SOUND INSULATION
THROUGHOUT AND
NATERPROOFING AT WET
AREAS LIVING ROOM NEW NON 5'-4 3/4" COMBUSTIBLE DECKING AT\_ UPPER ROOF UPPER PENTHOUSE ROOF EXISTING — VENTS TO REMAIN NEW INFILL AT
EXTERIOR
WALLS
WHERE
EXISTING
WINDOWS
HAVE BEEN
REMOVED BEDROOM **\**O O REMOVED ROOF ACCESS EX. FPSC OQ STAIRWELL A & STEP -EXISTING VENTS TO REMAIN LEGEND EXISTING ELEV. WALL / PARTITION TO REMAIN

WEW PARTITION

WEW INTERIOR PARTITION NEW INFILL AT EXTERIOR WALL NEW DOOR EXISTING DOOR \_\_\_\_ ABOVE HARD WIRED SMOKE & CO DETECTOR EXHAUST FAN ROOF ACCESS

2. PROPOSED PENTHOUSE ROOF PLAN



1. PROPOSED PENTHOUSE PLAN

DOCKET: LPC-20-06245

#### **EXISTING WEST ELEVATION**





#### PROPOSED WEST ELEVATION





## **EXISTING NORTH ELEVATION**





#### PROPOSED NORTH ELEVATION





#### PROPOSED GLASS RAILING DETAIL





DOCKET: LPC-20-06245 40 W84TH STREET

# VISIBILITY FROM W84TH STREET









## VISIBILITY FROM W84TH STREET







## VISIBILITY FROM W83RD STREET



- PROPOSED WORK IS NOT VISIBLE FROM STREET







## VISIBILITY FROM W83RD STREET



- PROPOSED WORK IS NOT VISIBLE FROM STREET







# PHOTOS OF MOCK-UP





CLOSE UP VIEW OF VISIBLE AREA







## PROPOSED RENDERINGS





CLOSE UP VIEW OF VISIBLE AREA







# VISIBILITY FROM W84TH STREET









# VISIBILITY FROM AMSTERDAM AVE.



- PROPOSED WORK IS NOT VISIBLE FROM STREET







TBD ARCHITECURE & DESIGN STUDIO 373 BROADWAY #F11 NY NY 10013. 646.688.3329 TBDDESIGNSTUDIO.COM

# DETAIL PHOTOS OF PENTHOUSE





EXISTING PENTHOUSE FROM NORTHWEST CORNER

#### EXISTING PENTHOUSE ROOF LOOKING NORTH