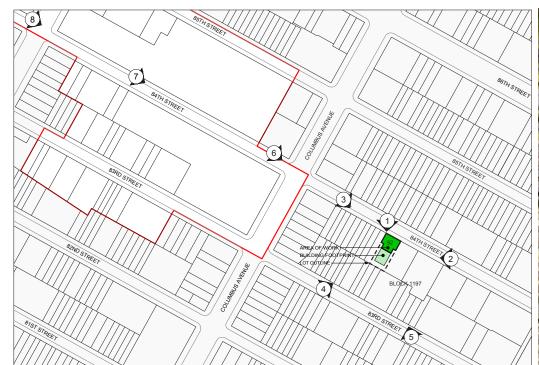

4" COMBUSTIBLE DECKING AT\_ UPPER ROOF UPPER PENTHOUSE ROOF EXISTING — VENTS TO REMAIN NEW INFILL AT
EXTERIOR
WALLS
WHERE
EXISTING
WINDOWS
HAVE BEEN
REMOVED BEDROOM **\**O O REMOVED ROOF ACCESS EX. FPSC OQ STAIRWELL A & STEP -EXISTING VENTS TO REMAIN LEGEND EXISTING ELEV. WALL / PARTITION TO REMAIN

WEW PARTITION

WEW INTERIOR PARTITION NEW INFILL AT EXTERIOR WALL NEW DOOR EXISTING DOOR \_\_\_\_ ABOVE HARD WIRED SMOKE & CO DETECTOR EXHAUST FAN ROOF ACCESS

2. PROPOSED PENTHOUSE ROOF PLAN



1. PROPOSED PENTHOUSE PLAN

DOCKET: LPC-20-06245

#### **EXISTING WEST ELEVATION**





#### PROPOSED WEST ELEVATION





## **EXISTING NORTH ELEVATION**





#### PROPOSED NORTH ELEVATION





#### PROPOSED GLASS RAILING DETAIL





DOCKET: LPC-20-06245 40 W84TH STREET

# VISIBILITY FROM W84TH STREET









## VISIBILITY FROM W84TH STREET







## VISIBILITY FROM W83RD STREET



- PROPOSED WORK IS NOT VISIBLE FROM STREET







## VISIBILITY FROM W83RD STREET



- PROPOSED WORK IS NOT VISIBLE FROM STREET







# PHOTOS OF MOCK-UP





CLOSE UP VIEW OF VISIBLE AREA







## PROPOSED RENDERINGS





CLOSE UP VIEW OF VISIBLE AREA







# VISIBILITY FROM W84TH STREET









# VISIBILITY FROM AMSTERDAM AVE.



- PROPOSED WORK IS NOT VISIBLE FROM STREET







TBD ARCHITECURE & DESIGN STUDIO 373 BROADWAY #F11 NY NY 10013. 646.688.3329 TBDDESIGNSTUDIO.COM

# DETAIL PHOTOS OF PENTHOUSE





EXISTING PENTHOUSE FROM NORTHWEST CORNER

#### EXISTING PENTHOUSE ROOF LOOKING NORTH

DOCKET: LPC-20-06245 40 W84TH STREET

## DETAIL PHOTOS OF PENTHOUSE



EXISTING PENTHOUSE WEST FACADE



EXISTING