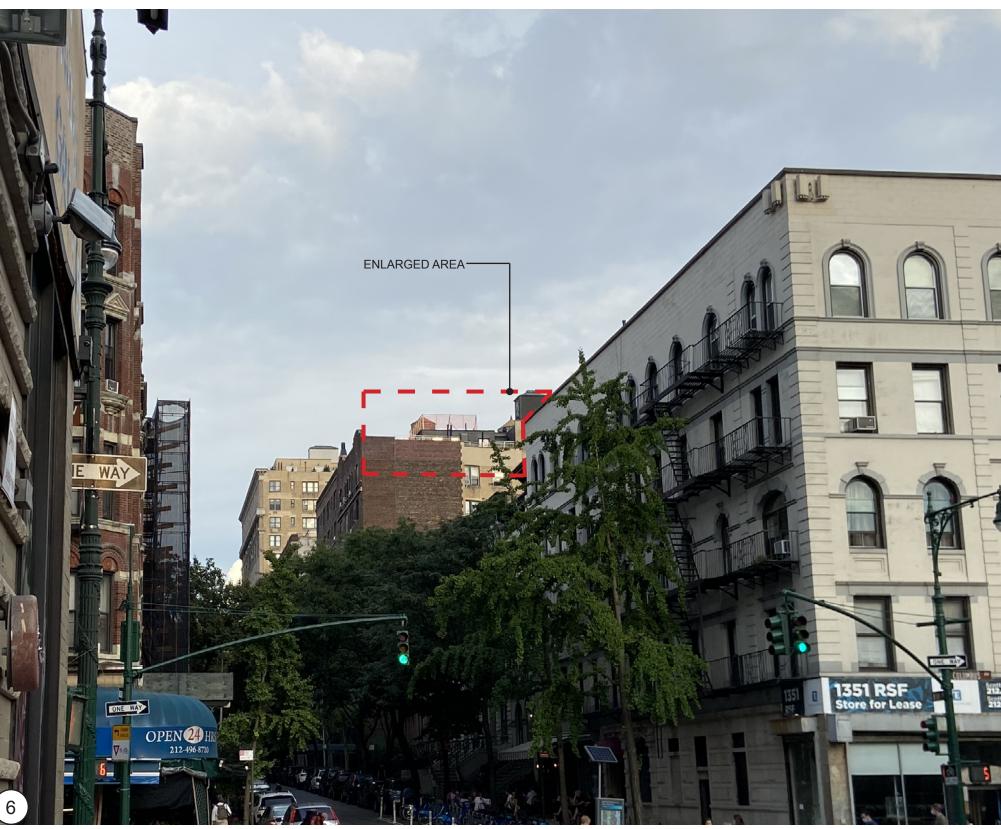

WALL / PARTITION TO REMAIN

WEW PARTITION

WEW INTERIOR PARTITION NEW INFILL AT EXTERIOR WALL NEW DOOR EXISTING DOOR \_\_\_\_ ABOVE HARD WIRED SMOKE & CO DETECTOR EXHAUST FAN ROOF ACCESS

2. PROPOSED PENTHOUSE ROOF PLAN



1. PROPOSED PENTHOUSE PLAN

DOCKET: LPC-20-06245

#### **EXISTING WEST ELEVATION**





#### PROPOSED WEST ELEVATION





## **EXISTING NORTH ELEVATION**





#### PROPOSED NORTH ELEVATION





#### PROPOSED GLASS RAILING DETAIL





DOCKET: LPC-20-06245 40 W84TH STREET

# VISIBILITY FROM W84TH STREET









## VISIBILITY FROM W84TH STREET







## VISIBILITY FROM W83RD STREET



- PROPOSED WORK IS NOT VISIBLE FROM STREET







## VISIBILITY FROM W83RD STREET



- PROPOSED WORK IS NOT VISIBLE FROM STREET







# PHOTOS OF MOCK-UP





CLOSE UP VIEW OF VISIBLE AREA







## PROPOSED RENDERINGS





CLOSE UP VIEW OF VISIBLE AREA







# VISIBILITY FROM W84TH STREET









# VISIBILITY FROM AMSTERDAM AVE.



- PROPOSED WORK IS NOT VISIBLE FROM STREET







TBD ARCHITECURE & DESIGN STUDIO 373 BROADWAY #F11 NY NY 10013. 646.688.3329 TBDDESIGNSTUDIO.COM

# DETAIL PHOTOS OF PENTHOUSE





EXISTING PENTHOUSE FROM NORTHWEST CORNER

#### EXISTING PENTHOUSE ROOF LOOKING NORTH

DOCKET: LPC-20-06245 40 W84TH STREET

## DETAIL PHOTOS OF PENTHOUSE



EXISTING PENTHOUSE WEST FACADE



EXISTING PENTHOUSE ROOF NORTHEAST CORNER



NEW STUCCO COLOR SAMPLE TO MATCH EXIST. PAINT

DOCKET: LPC-20-06245
40 W84TH STREET
LANDMARKS PUBLIC HEARING - NOVEMBER 17, 2020



## DETAIL PHOTOS OF PARAPET

EXIST. METAL **GUARD RAIL TO** BE REPLACED W/ GLASS GUARD RAIL





EXISTING