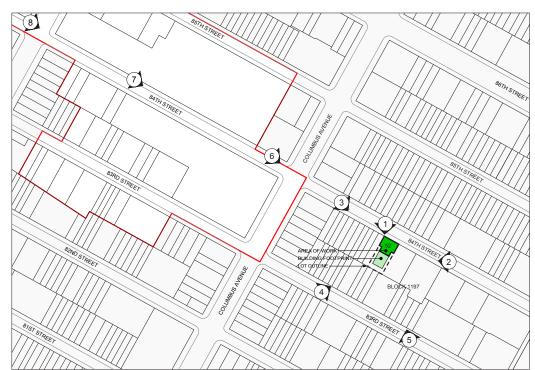

#### REPLACEMENT OF PENTHOUSE AT 40 W84TH STREET, NEW YORK

#### INDEX

- W84TH STREET FACADE
- EXISTING PLAN
- PROPOSED PLAN
- EXISTING WEST ELEVATION
- PROPOSED WEST ELEVATION
- EXISTING NORTH ELEVATION
- PROPOSED NORTH ELEVATION
- PROPOSED GLASS RAILING DETAIL
- VISIBILITY FROM W84TH STREET
- VISIBILITY FROM W84TH STREET

- VISIBILITY FROM W83RD STREET
- VISIBILITY FROM W83RD STREET
- PHOTOS OF MOCKUP
- PROPOSED RENDERINGS
- VISIBILITY FROM W84TH STREET
- VISIBILITY FROM AMSTERDAM AVE
- DETAIL PHOTOS OF PENTHOUSE
- DETAIL PHOTOS OF PENTHOUSE
- DETAIL PHOTOS OF PARAPET

40 W84TH STREET. NEW YORK, NY 10024

TBD ARCHITECURE & DESIGN STUDIO 373 BROADWAY #F11 NY NY 10013. 646.688.3329 TBDDESIGNSTUDIO.COM