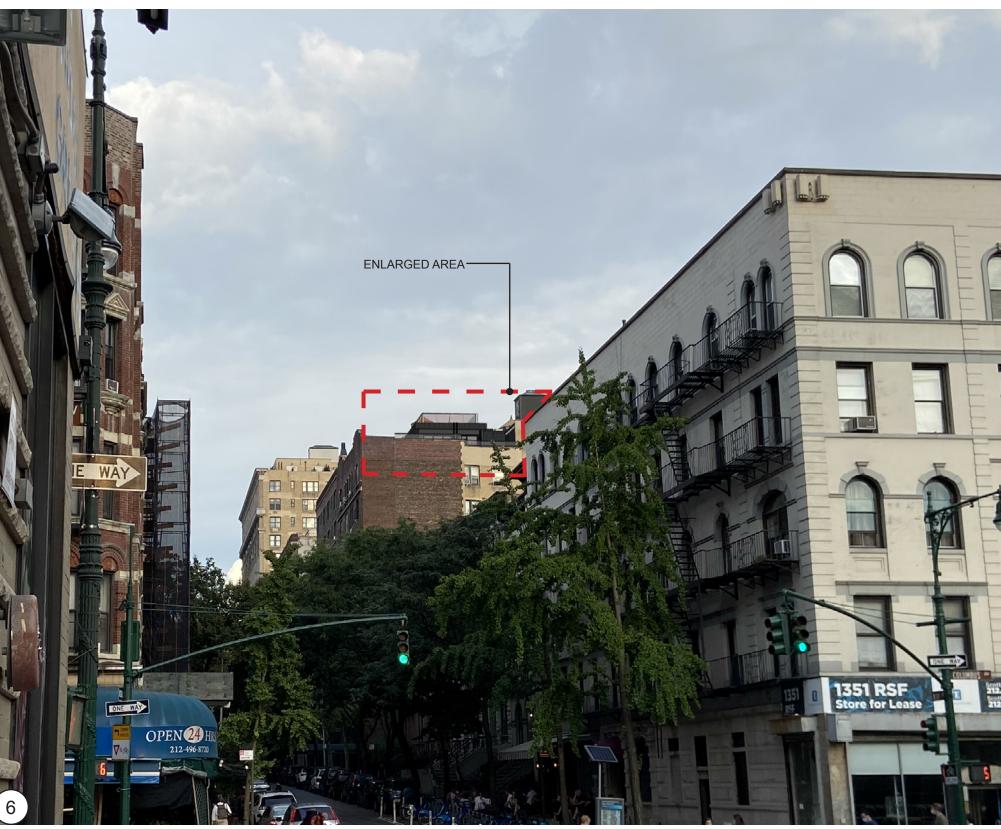

NEW INFILL AT EXTERIOR WALL NEW DOOR EXISTING DOOR \_\_\_\_ ABOVE HARD WIRED SMOKE & CO DETECTOR EXHAUST FAN ROOF ACCESS

2. PROPOSED PENTHOUSE ROOF PLAN



1. PROPOSED PENTHOUSE PLAN

DOCKET: LPC-20-06245

#### **EXISTING WEST ELEVATION**





#### PROPOSED WEST ELEVATION





## **EXISTING NORTH ELEVATION**





#### PROPOSED NORTH ELEVATION





#### PROPOSED GLASS RAILING DETAIL





DOCKET: LPC-20-06245 40 W84TH STREET

# VISIBILITY FROM W84TH STREET









## VISIBILITY FROM W84TH STREET







## VISIBILITY FROM W83RD STREET



- PROPOSED WORK IS NOT VISIBLE FROM STREET







## VISIBILITY FROM W83RD STREET



- PROPOSED WORK IS NOT VISIBLE FROM STREET







# PHOTOS OF MOCK-UP





CLOSE UP VIEW OF VISIBLE AREA







## PROPOSED RENDERINGS





CLOSE UP VIEW OF VISIBLE AREA







# VISIBILITY FROM W84TH STREET









# VISIBILITY FROM AMSTERDAM AVE.



- PROPOSED WORK IS NOT VISIBLE FROM STREET







TBD ARCHITECURE & DESIGN STUDIO 373 BROADWAY #F11 NY NY 10013. 646.688.3329 TBDDESIGNSTUDIO.COM

# DETAIL PHOTOS OF PENTHOUSE





EXISTING PENTHOUSE FROM NORTHWEST CORNER

#### EXISTING PENTHOUSE ROOF LOOKING NORTH

DOCKET: LPC-20-06245 40 W84TH STREET

## DETAIL PHOTOS OF PENTHOUSE



EXISTING PENTHOUSE WEST FACADE



EXISTING PENTHOUSE ROOF NORTHEAST CORNER



NEW STUCCO COLOR SAMPLE TO MATCH EXIST. PAINT

DOCKET: LPC-20-06245
40 W84TH STREET
LANDMARKS PUBLIC HEARING - NOVEMBER 17, 2020



## DETAIL PHOTOS OF PARAPET

EXIST. METAL **GUARD RAIL TO** BE REPLACED W/ GLASS GUARD RAIL





EXISTING PARAPET LOOKING SOUTHWEST

EXISTING PARAPET LOOKING NORTH

DOCKE