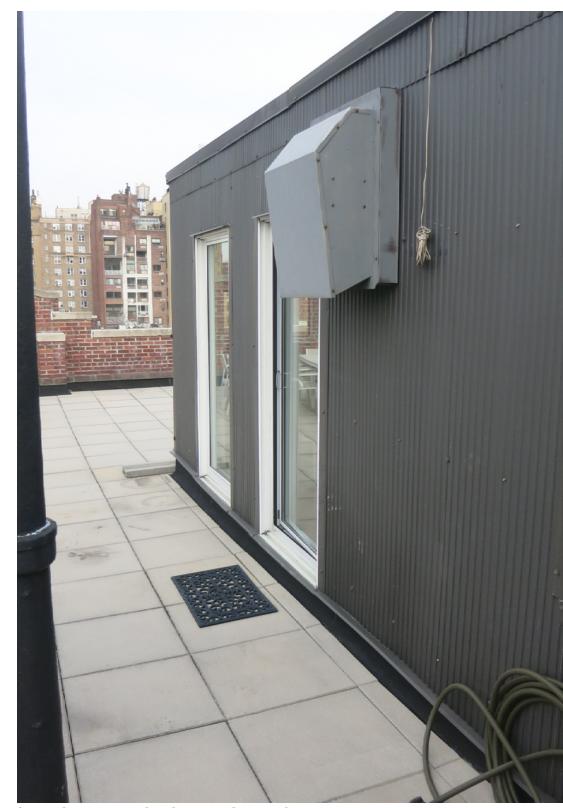

## DETAIL PHOTOS OF PENTHOUSE

EXISTING PENTHOUSE WEST FACADE

EXISTING PENTHOUSE ROOF NORTHEAST CORNER

NEW STUCCO COLOR SAMPLE TO MATCH EXIST. PAINT

DOCKET: LPC-20-06245
40 W84TH STREET
LANDMARKS PUBLIC HEARING - NOVEMBER 17, 2020