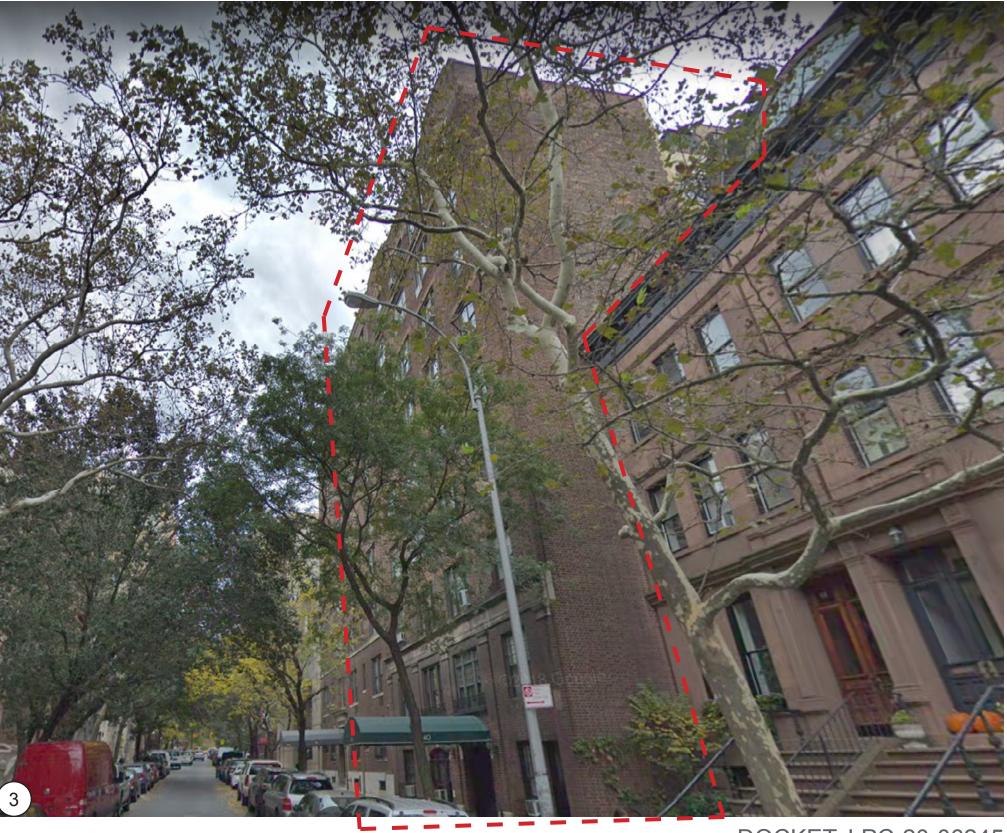

R PENTHOUSE ROOF EXISTING — VENTS TO REMAIN NEW INFILL AT
EXTERIOR
WALLS
WHERE
EXISTING
WINDOWS
HAVE BEEN
REMOVED BEDROOM **\**O O REMOVED ROOF ACCESS EX. FPSC OQ STAIRWELL A & STEP -EXISTING VENTS TO REMAIN LEGEND EXISTING ELEV. WALL / PARTITION TO REMAIN

WEW PARTITION

WEW INTERIOR PARTITION NEW INFILL AT EXTERIOR WALL NEW DOOR EXISTING DOOR \_\_\_\_ ABOVE HARD WIRED SMOKE & CO DETECTOR EXHAUST FAN ROOF ACCESS

2. PROPOSED PENTHOUSE ROOF PLAN



1. PROPOSED PENTHOUSE PLAN

DOCKET: LPC-20-06245

#### **EXISTING WEST ELEVATION**





#### PROPOSED WEST ELEVATION





## **EXISTING NORTH ELEVATION**





#### PROPOSED NORTH ELEVATION





#### PROPOSED GLASS RAILING DETAIL





DOCKET: LPC-20-06245 40 W84TH STREET

# VISIBILITY FROM W84TH STREET









## VISIBILITY FROM W84TH STREET







## VISIBILITY FROM W83RD STREET



- PROPOSED WORK IS NOT VISIBLE FROM STREET







## VISIBILITY FROM W83RD STREET



- PROPOSED WORK IS NOT VISIBLE FROM STREET







# PHOTOS OF MOCK-UP





CLOSE UP VIEW OF VISIBLE AREA







## PROPOSED RENDERINGS





CLOSE UP VIEW OF VISIBLE AREA







# VISIBILITY FROM W84TH STREET









# VISIBILITY FROM AMSTERDAM AVE.



- PROPOSED WORK IS NOT VISIBLE FROM STREET







TBD ARCHITECURE & DESIGN STUDIO 373 BROADWAY #F11 NY NY 10013. 646.688.3329 TBDDESIGNSTUDIO.COM

# DETAIL PHOTOS OF PENTHOUSE





EXISTING PENTHOUSE FROM NORTHWEST CORNER

#### EXISTING PENTHOUSE ROOF LOOKING NORTH

DOCKET: LPC-20-06245 40 W84TH STREET

## DETAIL PHOTOS OF PENTHOUSE



EXISTING PENTHOUSE WEST FACADE



EXISTING PENTHOUSE ROOF NORTHEAST CORNER



NEW STU