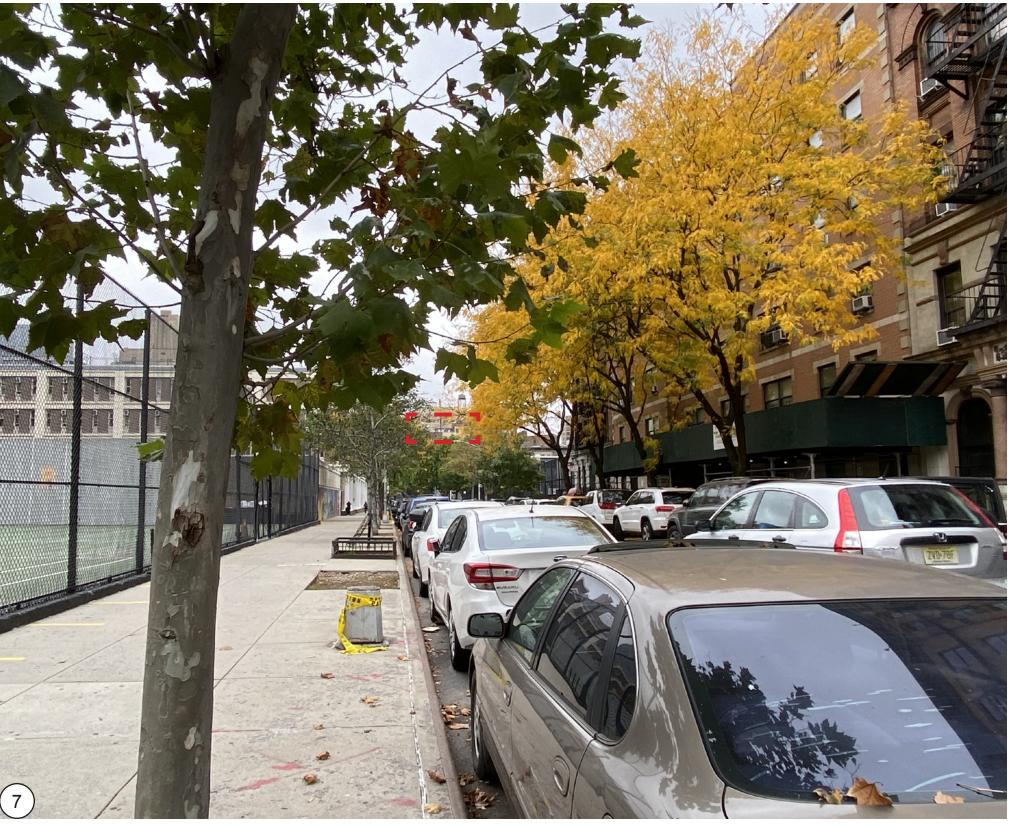

ISTING DOOR \_\_\_\_ ABOVE HARD WIRED SMOKE & CO DETECTOR EXHAUST FAN ROOF ACCESS

2. PROPOSED PENTHOUSE ROOF PLAN



1. PROPOSED PENTHOUSE PLAN

DOCKET: LPC-20-06245

#### **EXISTING WEST ELEVATION**





#### PROPOSED WEST ELEVATION





## **EXISTING NORTH ELEVATION**





#### PROPOSED NORTH ELEVATION





#### PROPOSED GLASS RAILING DETAIL





DOCKET: LPC-20-06245 40 W84TH STREET

# VISIBILITY FROM W84TH STREET









## VISIBILITY FROM W84TH STREET







## VISIBILITY FROM W83RD STREET



- PROPOSED WORK IS NOT VISIBLE FROM STREET







## VISIBILITY FROM W83RD STREET



- PROPOSED WORK IS NOT VISIBLE FROM STREET







# PHOTOS OF MOCK-UP





CLOSE UP VIEW OF VISIBLE AREA







## PROPOSED RENDERINGS





CLOSE UP VIEW OF VISIBLE AREA







# VISIBILITY FROM W84TH STREET









# VISIBILITY FROM AMSTERDAM AVE.



- PROPOSED WORK IS NOT VISIBLE FROM STREET







TBD ARCHITECURE & DESIGN STUDIO 373 BROADWAY #F11 NY NY 10013. 646.688.3329 TBDDESIGNSTUDIO.COM

# DETAIL PHOTOS OF PENTHOUSE





EXISTING PENTHOUSE FROM NORTHWEST CORNER

#### EXISTING PENTHOUSE ROOF LOOKING NORTH

DOCKET: LPC-20-06245 40 W84TH STREET

## DETAIL PHOTOS OF PENTHOUSE



EXISTING PENTHOUSE WEST FACADE



EXISTING PENTHOUSE ROOF NORTHEAST CORNER



NEW STUCCO COLOR SAMPLE TO MATCH EXIST. PAINT

DOCKET: LPC-20-06245
40 W84TH STREET
LANDMARKS PUBLIC HEARING - NOVEMBER 17, 2020



## DETAIL PHOTOS OF PARAPET

EXIST. METAL **GUARD RAIL TO** BE REPLACED W/ GLASS GUARD RAIL





EXISTING PARAPET LOOKING SOUTHWEST

EXISTING PARAPET LOOKING NORTH

DOCKET: LPC-20-06245