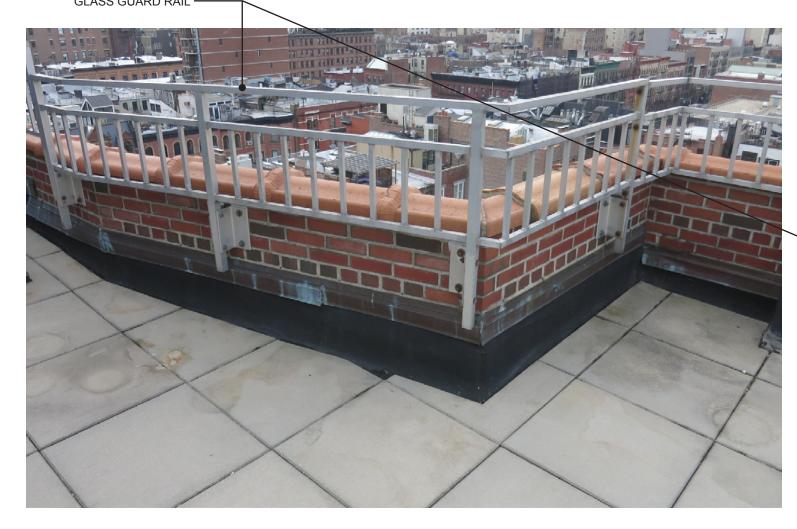

## DETAIL PHOTOS OF PARAPET

EXIST. METAL **GUARD RAIL TO** BE REPLACED W/ GLASS GUARD RAIL

EXISTING PARAPET LOOKING SOUTHWEST

EXISTING PARAPET LOOKING NORTH

DOCKET: LPC-20-06245