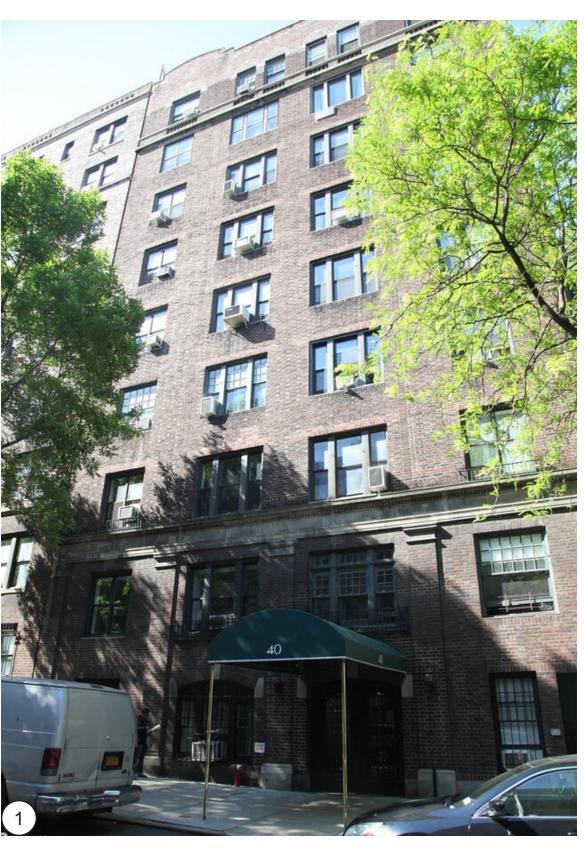

# DETAIL PHOTOS OF PENTHOUSE

EXISTING PENTHOUSE FROM NORTHWEST CORNER

#### EXISTING PENTHOUSE ROOF LOOKING NORTH

DOCKET: LPC-20-06245 40 W84TH STREET

## DETAIL PHOTOS OF PENTHOUSE

EXISTING PENTHOUSE WEST FACADE

EXISTING PENTHOUSE ROOF NORTHEAST CORNER

NEW STUCCO COLOR SAMPLE TO MATCH EXIST. PAINT

DOCKET: LPC-20-06245
40 W84TH STREET
LANDMARKS PUBLIC HEARING - NOVEMBER 17, 2020