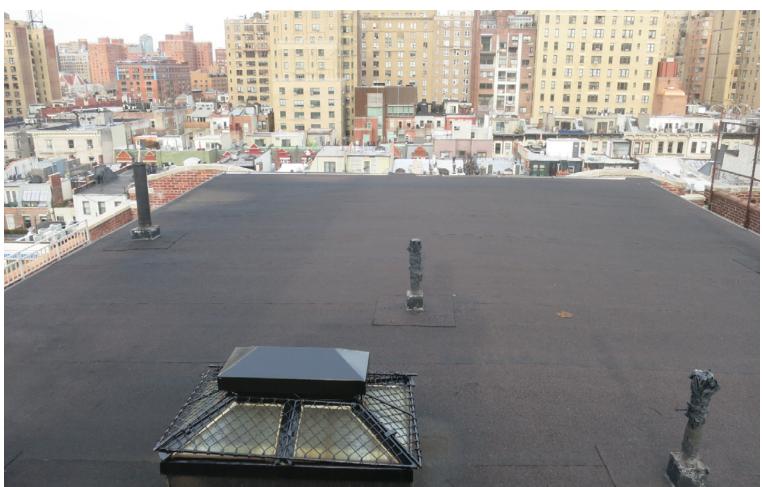

#### EXISTING PENTHOUSE ROOF LOOKING NORTH

DOCKET: LPC-20-06245 40 W84TH STREET