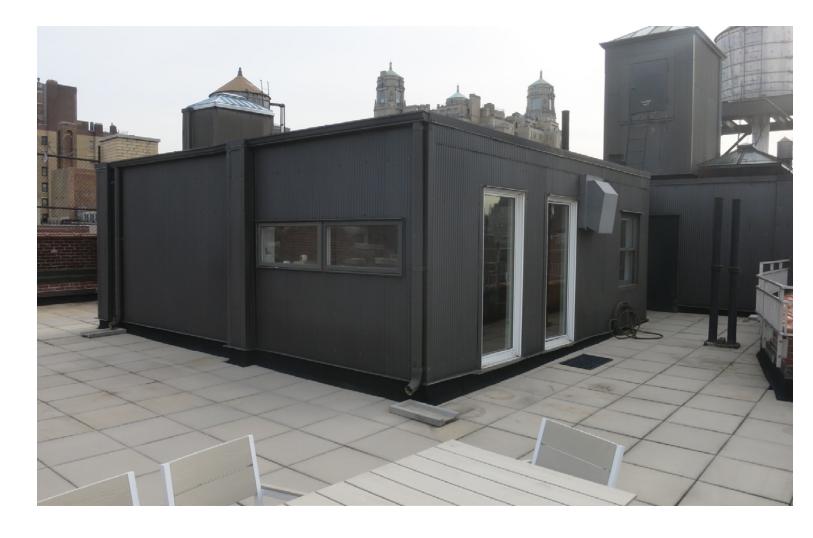

# DETAIL PHOTOS OF PENTHOUSE

EXISTING PENTHOUSE FROM NORTHWEST CORNER

## DETAIL PHOTOS OF PENTHOUSE

EXISTING PENTHOUSE WEST FACADE

EXISTING PENTHOUSE ROOF NORTHEAST CORNER

NEW STUCCO COLOR SAMPLE TO MATCH EXIST. PAINT

DOCKET: LPC-20-06245
40 W84TH STREET
LANDMARKS PUBLIC HEARING - NOVEMBER 17, 2020