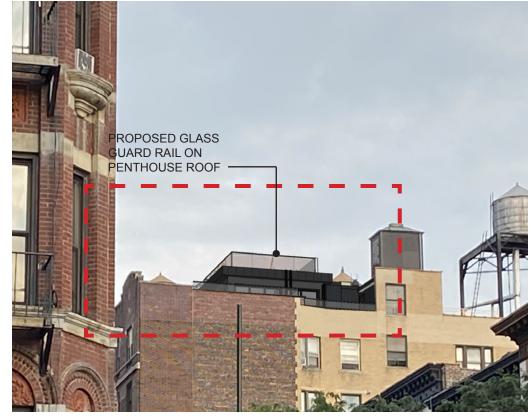

PARTITION

WEW INTERIOR PARTITION NEW INFILL AT EXTERIOR WALL NEW DOOR EXISTING DOOR \_\_\_\_ ABOVE HARD WIRED SMOKE & CO DETECTOR EXHAUST FAN ROOF ACCESS

2. PROPOSED PENTHOUSE ROOF PLAN



1. PROPOSED PENTHOUSE PLAN

DOCKET: LPC-20-06245

#### **EXISTING WEST ELEVATION**





#### PROPOSED WEST ELEVATION





## **EXISTING NORTH ELEVATION**





#### PROPOSED NORTH ELEVATION





#### PROPOSED GLASS RAILING DETAIL





DOCKET: LPC-20-06245 40 W84TH STREET

# VISIBILITY FROM W84TH STREET









## VISIBILITY FROM W84TH STREET







## VISIBILITY FROM W83RD STREET



- PROPOSED WORK IS NOT VISIBLE FROM STREET







## VISIBILITY FROM W83RD STREET



- PROPOSED WORK IS NOT VISIBLE FROM STREET







# PHOTOS OF MOCK-UP





CLOSE UP VIEW OF VISIBLE AREA







## PROPOSED RENDERINGS





CLOSE UP VIEW OF VISIBLE AREA







# VISIBILITY FROM W84TH STREET









# VISIBILITY FROM AMSTERDAM AVE.



- PROPOSED WORK IS NOT VISIBLE FROM STREET







TBD ARCHITECURE & DESIGN STUDIO 373 BROADWAY #F11 NY NY 10013. 646.688.3329 TBDDESIGNSTUDIO.COM

# DETAIL PHOTOS OF PENTHOUSE





EXISTING PENTHOUSE FROM NORTHWEST CORNER

#### EXISTING PENTHOUSE ROOF LOOKING NORTH

DOCKET: LPC-20-06245 40 W84TH STREET

## DETAIL PHOTOS OF PENTHOUSE



EXISTING PENTHOUSE WEST FACADE



EXISTING PENTHOUSE ROOF NORTHEAST CORNER



NEW STUCCO COLOR SAMPLE TO MATCH EXIST. PAINT

DOCKET: LPC-20-06245
40 W84TH STREET
LANDMARKS PUBLIC HEARING - NOVEMBER 17, 2020



## DETAIL PHOTOS OF PARAPET

EXIST. METAL **GUARD RAIL TO** BE REPLACED W/ GLASS GUARD RAIL





EXISTING PARAPET LOOKING SOUTHWEST

EXIS