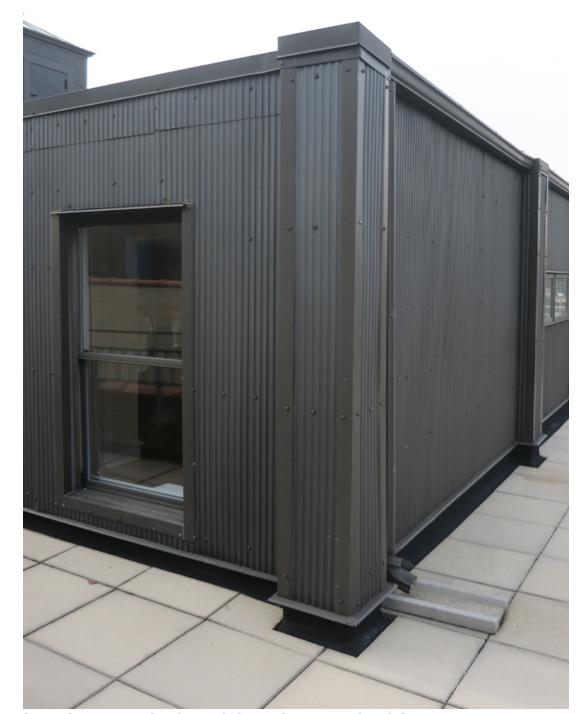

## DETAIL PHOTOS OF PENTHOUSE

EXISTING PENTHOUSE WEST FACADE

EXISTING PENTHOUSE ROOF NORTHEAST CORNER

NEW STUCCO COLOR SAMPLE TO MATCH EXIST. PAINT

DOCKET: LPC-20-06245
40 W84TH STREET
LANDMARKS PUBLIC HEARING - NOVEMBER 17, 2020