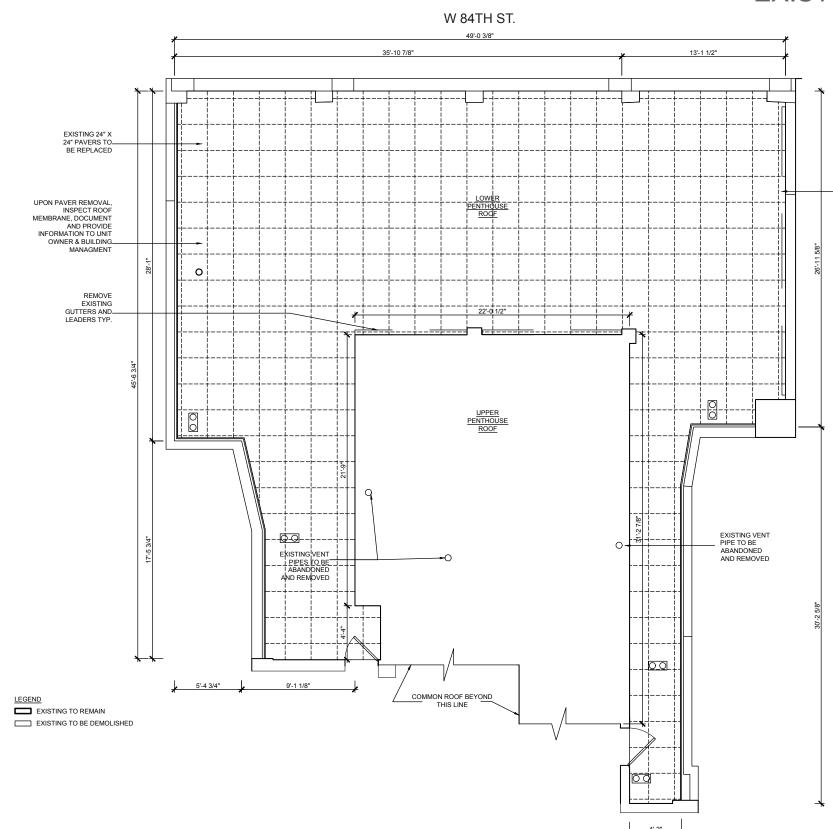

# W84TH STREET FACADE

- NO WORK ON THIS FACADE

DOCKET: LPC-20-06245
40 W84TH STREET
LANDMARKS PUBLIC HEARING - NOVEMBER 17, 2020

2. EXISTING PENTHOUSE ROOF PLAN

DOCKET: LPC-20-06245 40 W84TH STREET

W 84TH ST. NOTE: NO CHANGES IN F.A.R. 13'-1 1/2" EXISTING PARAPET, NO WORK -NEW RAISED IPE WOOD PLATFORM (LIMITED TO LESS THAN 20% OF— ROOF AREA) NEW CONCRETE PAVERS ON PEDESTALS LINE OF NEW NEW STAIR WITH STEEL STRUCTURE TO UPPER ROOF ALL NEW EXTERIOR DOORS AND WINDOWS\_ THROUGHOUT NEW RAISED FLOOR OVER SOUND INSULATION
THROUGHOUT AND
NATERPROOFING AT WET
AREAS LIVING ROOM NEW NON 5'-4 3/4" COMBUSTIBLE DECKING AT\_ UPPER ROOF UPPER PENTHOUSE ROOF EXISTING — VENTS TO REMAIN NEW INFILL AT
EXTERIOR
WALLS
WHERE
EXISTING
WINDOWS
HAVE BEEN
REMOVED BEDROOM **\**O O REMOVED ROOF ACCESS EX. FPSC OQ STAIRWELL A & STEP -EXISTING VENTS TO REMAIN LEGEND EXISTING ELEV. WALL / PARTITION TO REMAIN