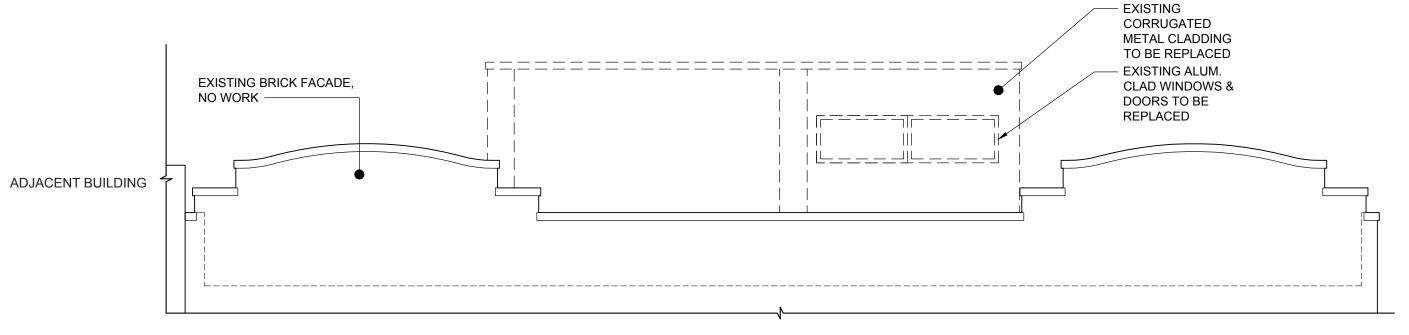

EXTERIOR DOORS AND WINDOWS\_ THROUGHOUT NEW RAISED FLOOR OVER SOUND INSULATION
THROUGHOUT AND
NATERPROOFING AT WET
AREAS LIVING ROOM NEW NON 5'-4 3/4" COMBUSTIBLE DECKING AT\_ UPPER ROOF UPPER PENTHOUSE ROOF EXISTING — VENTS TO REMAIN NEW INFILL AT
EXTERIOR
WALLS
WHERE
EXISTING
WINDOWS
HAVE BEEN
REMOVED BEDROOM **\**O O REMOVED ROOF ACCESS EX. FPSC OQ STAIRWELL A & STEP -EXISTING VENTS TO REMAIN LEGEND EXISTING ELEV. WALL / PARTITION TO REMAIN

WEW PARTITION

WEW INTERIOR PARTITION NEW INFILL AT EXTERIOR WALL NEW DOOR EXISTING DOOR \_\_\_\_ ABOVE HARD WIRED SMOKE & CO DETECTOR EXHAUST FAN ROOF ACCESS

2. PROPOSED PENTHOUSE ROOF PLAN



1. PROPOSED PENTHOUSE PLAN

DOCKET: LPC-20-06245

#### **EXISTING WEST ELEVATION**





#### PROPOSED WEST ELEVATION





## **EXISTING NORTH ELEVATION**





#### PROPOSED NORTH ELEVATION





#### PROPOSED GLASS RAILING DETAIL





DOCKET: LPC-20-06245 40 W84TH STREET

# VISIBILITY FROM W84TH STREET









## VISIBILITY FROM W84TH STREET







## VISIBILITY FROM W83RD STREET



- PROPOSED WORK IS NOT VISIBLE FROM STREET







## VISIBILITY FROM W83RD STREET



- PROPOSED WORK IS NOT VISIBLE FROM STREET







# PHOTOS OF MOCK-UP





CLOSE UP VIEW OF VISIBLE AREA







## PROPOSED RENDERINGS





CLOSE UP VIEW OF VISIBLE AREA







# VISIBILITY FROM W84TH STREET









# VISIBILITY FROM AMSTERDAM AVE.



- PROPOSED WORK IS NOT VISIBLE FROM STREET







TBD ARCHITECURE & DESIGN STUDIO 373 BROADWAY #F11 NY NY 10013. 646.688.3329 TBDDESIGNSTUDIO.COM

# DETAIL PHOTOS OF PENTHOUSE





EXISTING PENTHOUSE FROM NORTHWEST CORNER

#### EXI