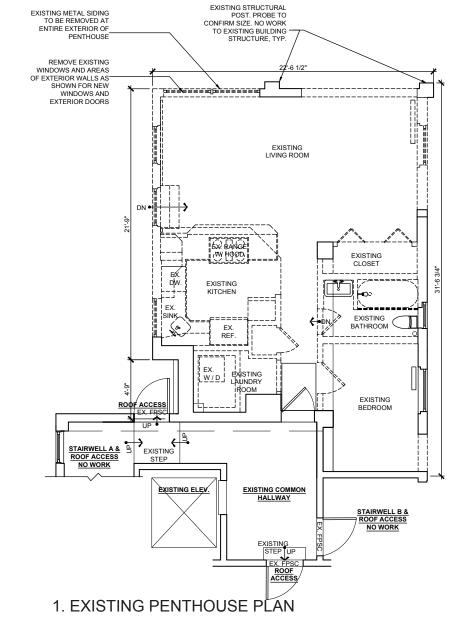

WEW PARTITION

WEW INTERIOR PARTITION NEW INFILL AT EXTERIOR WALL NEW DOOR EXISTING DOOR \_\_\_\_ ABOVE HARD WIRED SMOKE & CO DETECTOR EXHAUST FAN ROOF ACCESS

2. PROPOSED PENTHOUSE ROOF PLAN

1. PROPOSED PENTHOUSE PLAN