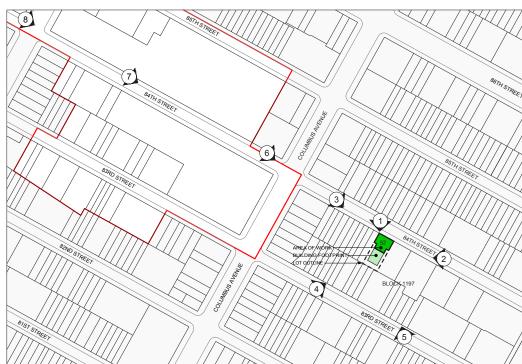

#### Upper West Side/Central Park West Historic District | LP-1647

Graphic Source: Map PLUTO, Edition 18v1, Author: New York City Landmarks Preservation Commission, LCR Date: 3.28.2019

W 62 S

#### REPLACEMENT OF PENTHOUSE AT 40 W84TH STREET, NEW YORK