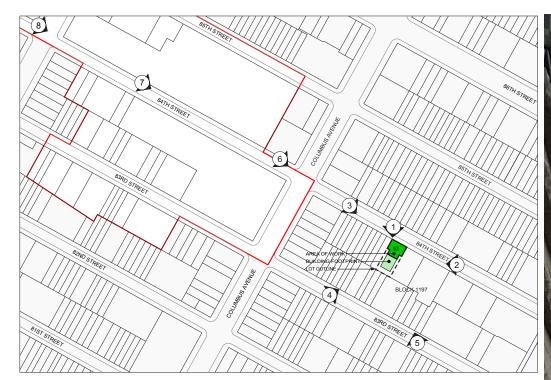

#### Upper West Side/Central Park West Historic District | LP-1647

Graphic Source: Map PLUTO, Edition 18v1, Author: New York City Landmarks Preservation Commission, LCR Date: 3.28.2019

W 62 S

#### REPLACEMENT OF PENTHOUSE AT 40 W84TH STREET, NEW YORK