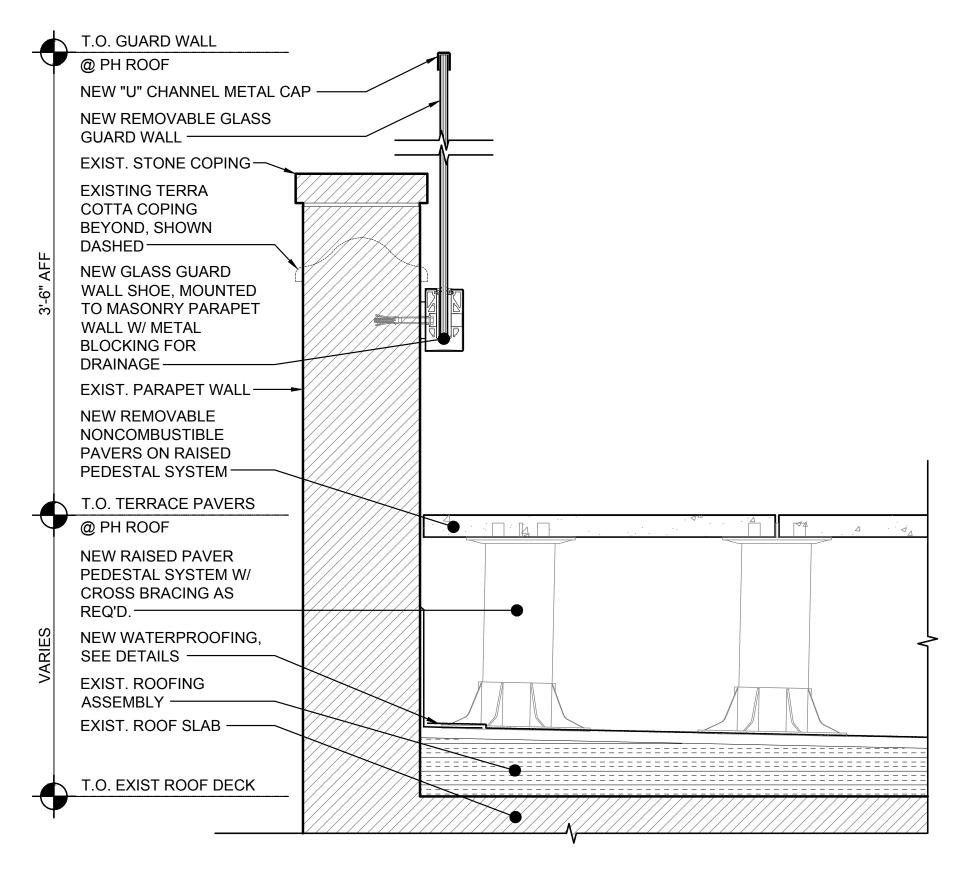

TION
THROUGHOUT AND
NATERPROOFING AT WET
AREAS LIVING ROOM NEW NON 5'-4 3/4" COMBUSTIBLE DECKING AT\_ UPPER ROOF UPPER PENTHOUSE ROOF EXISTING — VENTS TO REMAIN NEW INFILL AT
EXTERIOR
WALLS
WHERE
EXISTING
WINDOWS
HAVE BEEN
REMOVED BEDROOM **\**O O REMOVED ROOF ACCESS EX. FPSC OQ STAIRWELL A & STEP -EXISTING VENTS TO REMAIN LEGEND EXISTING ELEV. WALL / PARTITION TO REMAIN

WEW PARTITION

WEW INTERIOR PARTITION NEW INFILL AT EXTERIOR WALL NEW DOOR EXISTING DOOR \_\_\_\_ ABOVE HARD WIRED SMOKE & CO DETECTOR EXHAUST FAN ROOF ACCESS

2. PROPOSED PENTHOUSE ROOF PLAN



1. PROPOSED PENTHOUSE PLAN

DOCKET: LPC-20-06245

#### **EXISTING WEST ELEVATION**





#### PROPOSED WEST ELEVATION





## **EXISTING NORTH ELEVATION**





#### PROPOSED NORTH ELEVATION





#### PROPOSED GLASS RAILING DETAIL





DOCKET: LPC-20-06245 40 W84TH STREET

# VISIBILITY FROM W84TH STREET









## VISIBILITY FROM W84TH STREET







## VISIBILITY FROM W83RD STREET



- PROPOSED WORK IS NOT VISIBLE FROM STREET







## VISIBILITY FROM W83RD STREET



- PROPOSED WORK IS NOT VISIBLE FROM STREET







# PHOTOS OF MOCK-UP





CLOSE UP VIEW OF VISIBLE AREA







## PROPOSED RENDERINGS





CLOSE UP VIEW OF VISIBLE AREA







# VISIBILITY FROM W84TH STREET









# VISIBILITY FROM AMSTERDAM AVE.



- PROPOSED WORK IS NOT VISIBLE FROM STREET







TBD ARCHITECURE & DESIGN STUDIO 373 BROADWAY #F11 NY NY 10013. 646.688.3329 TBDDESIGNSTUDIO.COM

# DETAIL PHOTOS OF PENTHOUSE





EXISTING PENTHOUSE FROM NORTHWEST CORNER

#### EXISTING PENTHOUSE ROOF LOOKING NORTH

DOCKET: LPC-20-06245 40 W84TH STREET

#