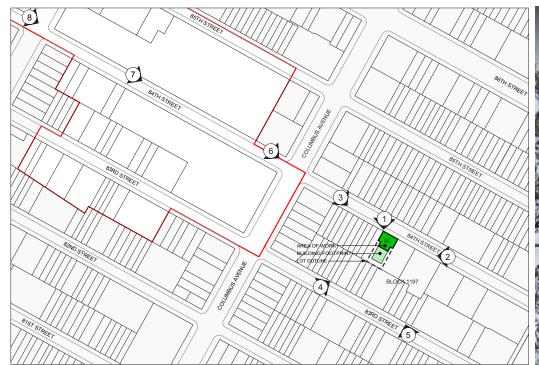

PER PENTHOUSE ROOF EXISTING — VENTS TO REMAIN NEW INFILL AT
EXTERIOR
WALLS
WHERE
EXISTING
WINDOWS
HAVE BEEN
REMOVED BEDROOM **\**O O REMOVED ROOF ACCESS EX. FPSC OQ STAIRWELL A & STEP -EXISTING VENTS TO REMAIN LEGEND EXISTING ELEV. WALL / PARTITION TO REMAIN

WEW PARTITION

WEW INTERIOR PARTITION NEW INFILL AT EXTERIOR WALL NEW DOOR EXISTING DOOR \_\_\_\_ ABOVE HARD WIRED SMOKE & CO DETECTOR EXHAUST FAN ROOF ACCESS

2. PROPOSED PENTHOUSE ROOF PLAN



1. PROPOSED PENTHOUSE PLAN

DOCKET: LPC-20-06245

#### **EXISTING WEST ELEVATION**





#### PROPOSED WEST ELEVATION





## **EXISTING NORTH ELEVATION**





#### PROPOSED NORTH ELEVATION





#### PROPOSED GLASS RAILING DETAIL





DOCKET: LPC-20-06245 40 W84TH STREET

# VISIBILITY FROM W84TH STREET









## VISIBILITY FROM W84TH STREET







## VISIBILITY FROM W83RD STREET



- PROPOSED WORK IS NOT VISIBLE FROM STREET







## VISIBILITY FROM W83RD STREET



- PROPOSED WORK IS NOT VISIBLE FROM STREET







# PHOTOS OF MOCK-UP





CLOSE UP VIEW OF VISIBLE AREA







## PROPOSED RENDERINGS





CLOSE UP VIEW OF VISIBLE AREA







# VISIBILITY FROM W84TH STREET









# VISIBILITY FROM AMSTERDAM AVE.



- PROPOSED WORK IS NOT VISIBLE FROM STREET







TBD ARCHITECURE & DESIGN STUDIO 373 BROADWAY #F11 NY NY 10013. 646.688.3329 TBDDESIGNSTUDIO.COM

# DETAIL PHOTOS OF PENTHOUSE





EXISTING PENTHOUSE FROM NORTHWEST CORNER

#### EXISTING PENTHOUSE ROOF LOOKING NORTH

DOCKET: LPC-20-06245 40 W84TH STREET

## DETAIL PHOTOS OF PENTHOUSE



EXISTING PENTHOUSE WEST FACADE



EXISTING PENTHOUSE ROOF NORTHEAST CORNER



NEW S