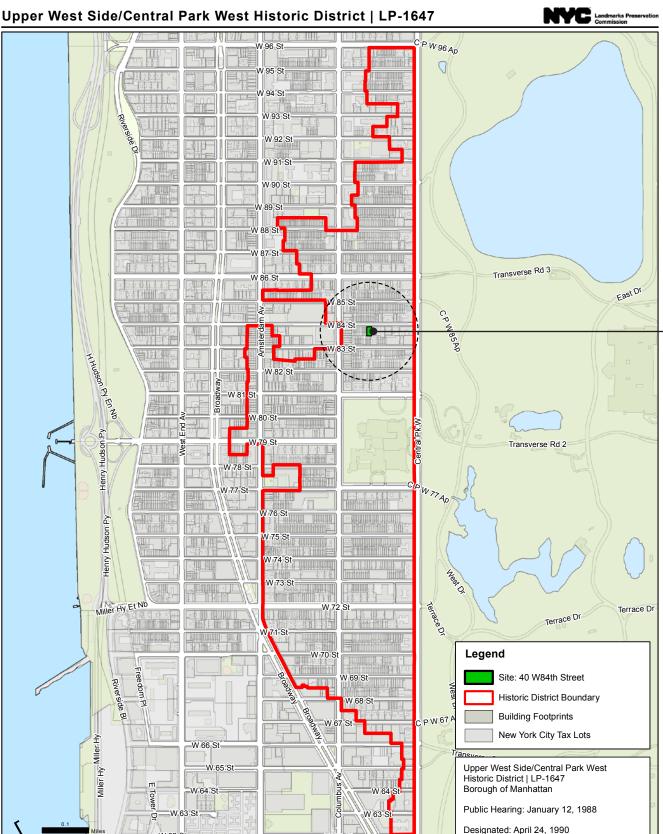

#### Upper West Side/Central Park West Historic District | LP-1647

Graphic Source: Map PLUTO, Edition 18v1, Author: New York City Landmarks Preservation Commission, LCR Date: 3.28.2019

W 62 S