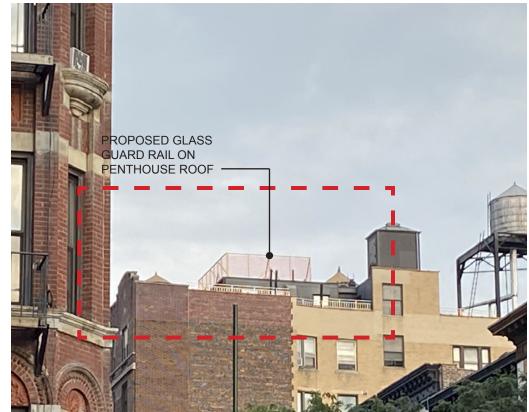

TO REMAIN LEGEND EXISTING ELEV. WALL / PARTITION TO REMAIN

WEW PARTITION

WEW INTERIOR PARTITION NEW INFILL AT EXTERIOR WALL NEW DOOR EXISTING DOOR \_\_\_\_ ABOVE HARD WIRED SMOKE & CO DETECTOR EXHAUST FAN ROOF ACCESS

2. PROPOSED PENTHOUSE ROOF PLAN



1. PROPOSED PENTHOUSE PLAN

DOCKET: LPC-20-06245

#### **EXISTING WEST ELEVATION**





#### PROPOSED WEST ELEVATION





## **EXISTING NORTH ELEVATION**





#### PROPOSED NORTH ELEVATION





#### PROPOSED GLASS RAILING DETAIL





DOCKET: LPC-20-06245 40 W84TH STREET

# VISIBILITY FROM W84TH STREET









## VISIBILITY FROM W84TH STREET







## VISIBILITY FROM W83RD STREET



- PROPOSED WORK IS NOT VISIBLE FROM STREET







## VISIBILITY FROM W83RD STREET



- PROPOSED WORK IS NOT VISIBLE FROM STREET







# PHOTOS OF MOCK-UP





CLOSE UP VIEW OF VISIBLE AREA







## PROPOSED RENDERINGS





CLOSE UP VIEW OF VISIBLE AREA







# VISIBILITY FROM W84TH STREET









# VISIBILITY FROM AMSTERDAM AVE.



- PROPOSED WORK IS NOT VISIBLE FROM STREET







TBD ARCHITECURE & DESIGN STUDIO 373 BROADWAY #F11 NY NY 10013. 646.688.3329 TBDDESIGNSTUDIO.COM

# DETAIL PHOTOS OF PENTHOUSE





EXISTING PENTHOUSE FROM NORTHWEST CORNER

#### EXISTING PENTHOUSE ROOF LOOKING NORTH

DOCKET: LPC-20-06245 40 W84TH STREET

## DETAIL PHOTOS OF PENTHOUSE



EXISTING PENTHOUSE WEST FACADE



EXISTING PENTHOUSE ROOF NORTHEAST CORNER



NEW STUCCO COLOR SAMPLE TO MATCH EXIST. PAINT

DOCKET: LPC-20-06245
40 W84TH STREET
LANDMARKS PUBLIC HEARING - NOVEMBER 17, 2020



## DETAIL PHOTOS OF PARAPET

EXIST. METAL **GUARD RAIL TO** BE REPLACED