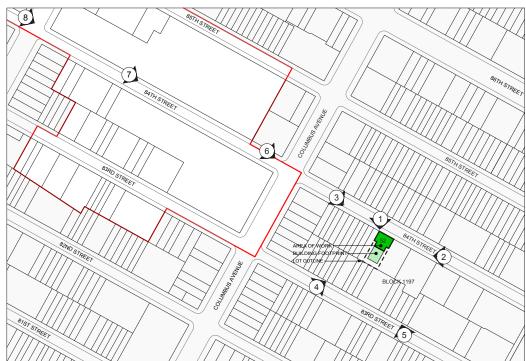

#### Upper West Side/Central Park West Historic District | LP-1647

Graphic Source: Map PLUTO, Edition 18v1, Author: New York City Landmarks Preservation Commission, LCR Date: 3.28.2019

W 62 S

#### REPLACEMENT OF PENTHOUSE AT 40 W84TH STREET, NEW YORK