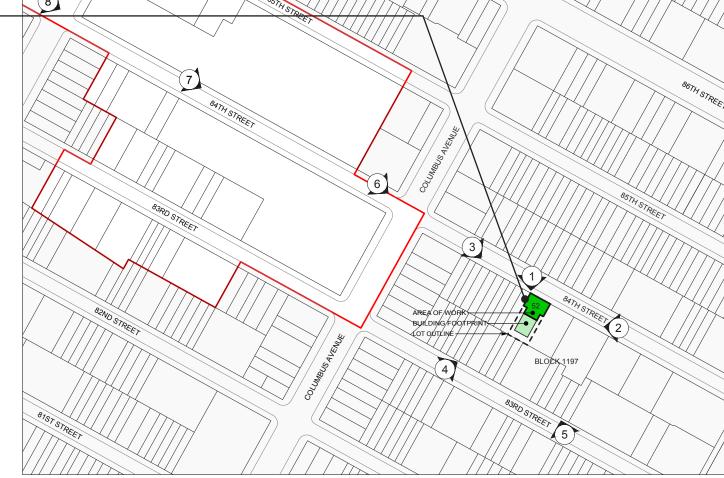

#### REPLACEMENT OF PENTHOUSE AT 40 W84TH STREET, NEW YORK

#### INDEX

- W84TH STREET FACADE
- EXISTING PLAN
- PROPOSED PLAN
- EXISTING WEST ELEVATION
- PROPOSED WEST ELEVATION
- EXISTING NORTH ELEVATION
- PROPOSED NORTH ELEVATION
- PROPOSED GLASS RAILING DETAIL
- VISIBILITY FROM W84TH STREET
- VISIBILITY FROM W84TH STREET

- VISIBILITY FROM W83RD STREET
- VISIBILITY FROM W83RD STREET
- PHOTOS OF MOCKUP
- PROPOSED RENDERINGS
- VISIBILITY FROM W84TH STREET
- VISIBILITY FROM AMSTERDAM AVE
- DETAIL PHOTOS OF PENTHOUSE
- DETAIL PHOTOS OF PENTHOUSE
- DETAIL PHOTOS OF PARAPET

40 W84TH STREET. NEW YORK, NY 10024

TBD ARCHITECURE & DESIGN STUDIO 373 BROADWAY #F11 NY NY 10013. 646.688.3329 TBDDESIGNSTUDIO.COM