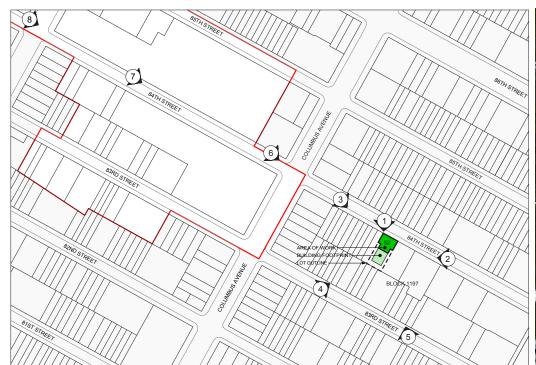

#### Upper West Side/Central Park West Historic District | LP-1647

Graphic Source: Map PLUTO, Edition 18v1, Author: New York City Landmarks Preservation Commission, LCR Date: 3.28.2019

W 62 S

#### REPLACEMENT OF PENTHOUSE AT 40 W84TH STREET, NEW YORK