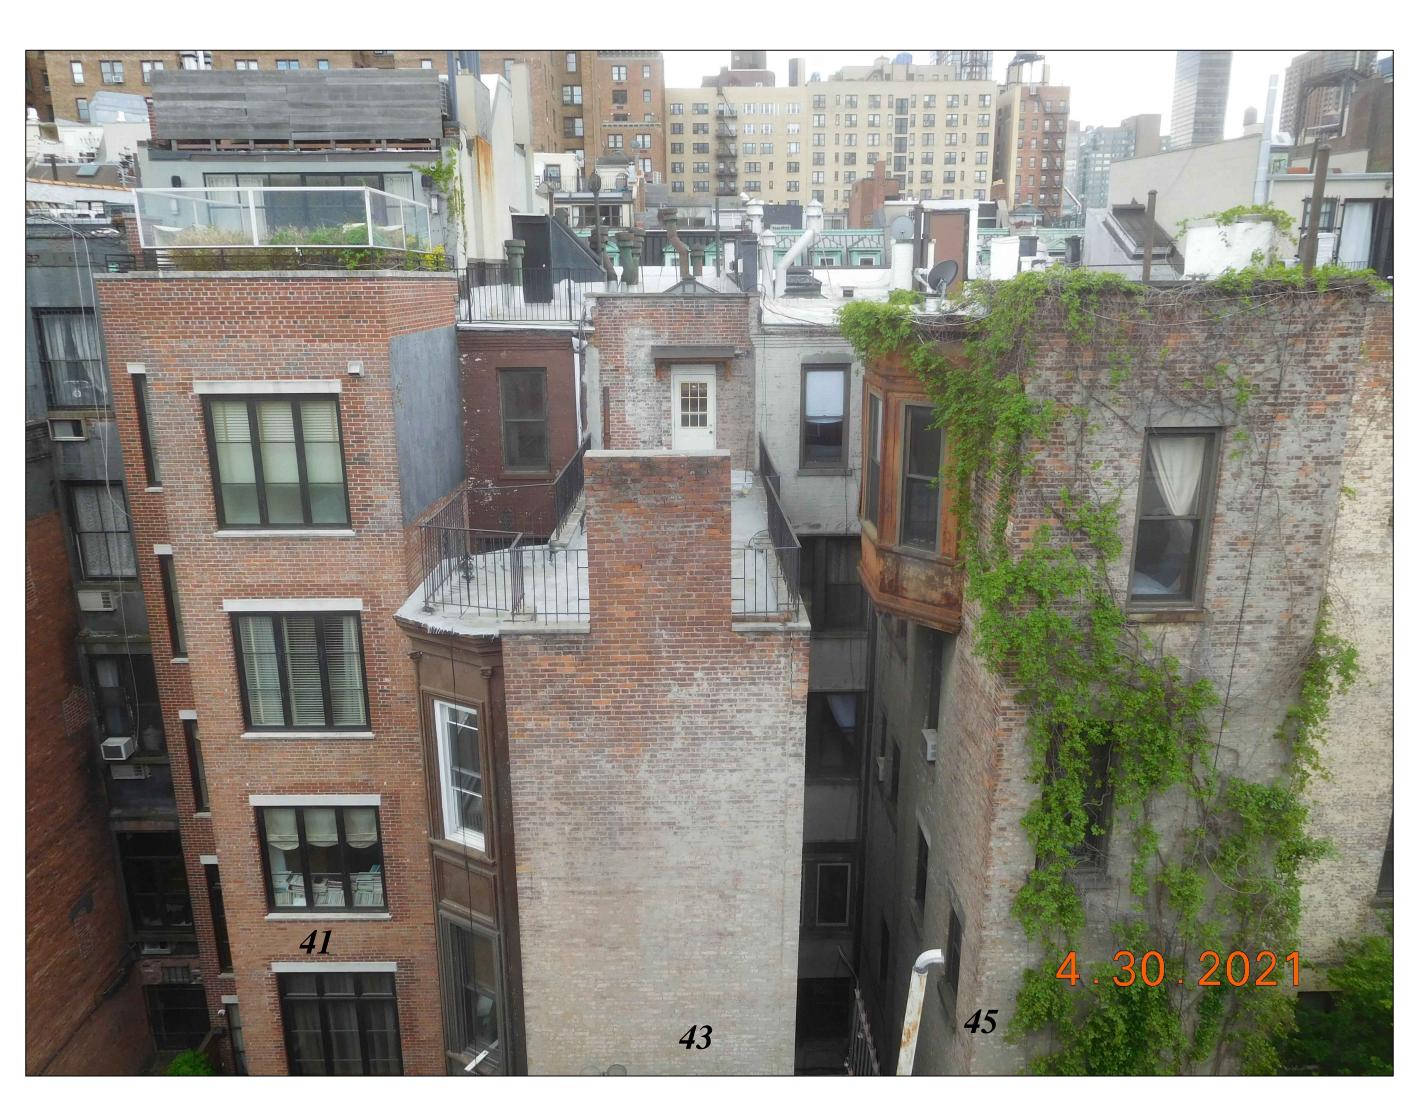

PHOTO OF ADJACENT BUILDINGS (EAST)
AT REAR YARD

PHOTO OF SUBJECT BUILDING (CENTER)
AND ADJACENT BUILDINGS (EAST & WEST)
AT REAR YARD

PHOTO OF ADJACENT BUILDINGS (WEST)
AT REAR YARD

| 43 West 74th Street Borough: Manhattan                   |
|----------------------------------------------------------|
| HISTORIC DISTRICT                                        |
| UPPER WEST SIDE / CENTRAL PARK WEST<br>HISTORIC DISTRICT |
| BUILDING PHOTOS                                          |
| AT REAR YARD                                             |

PROJECT No
DRAWING BY
CHK BY

LPC-103.00

PHOTO OF ADJACENT BUILDINGS (EAST)
SHOWING EXISTING LINE OF REAR WALLS.

PROPOSE TO REMOVE PORTION OF REAR EXTENSION AT 43W74 TO ALIGN WITH EXISTING BUILDINGS AS PER ORIGINAL BUILDING ARCHITECTS DESIGN