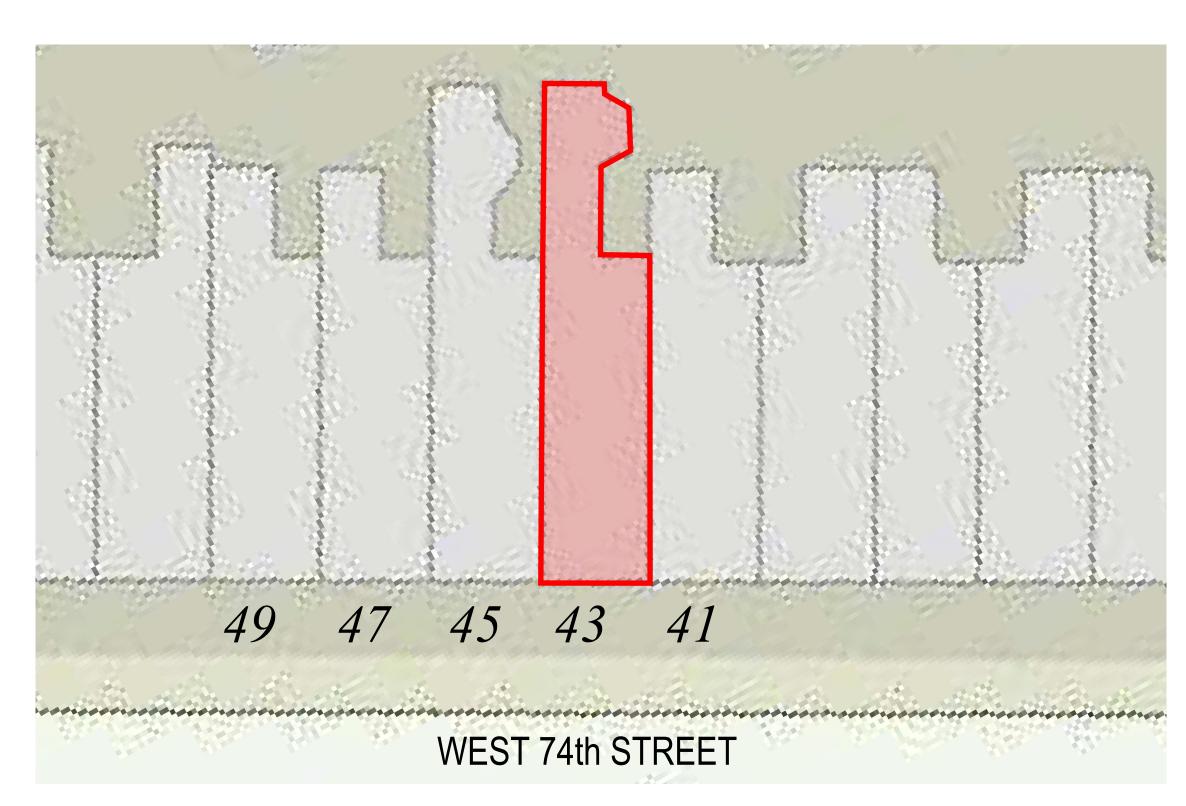

## LPC-21-07897 43 WEST 74TH STREET MANHATTAN-1127-11

LPC-101.00

CITY MAP DATED 1889-90
SHOWING ARCHITECT'S ORIGINAL DESIGN AT REAR YARD EXTENSION

CITY MAP - 2021
SHOWING CURRENT CONFIGURATION

CITY MAP DATED 1920
SHOWING ADDITIONAL CONSTRUCTION AT REAR YARD