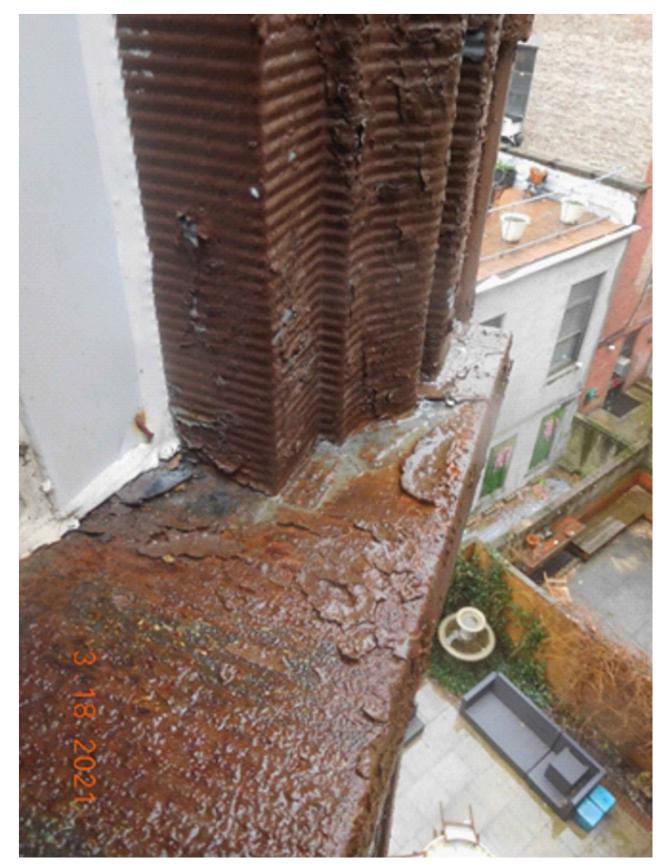

CONDITION OF BAY WINDOWS: EXTERIOR FINISHES ARE EXTENSIVELY DAMAGED AND CORRODED, WITH PIECES MISSING. NOT FEASIBLE TO RESTORE OR SALVAGE THE BAY WINDOWS.

A3 West 74th Street
Borough: Manhattan

HISTORIC DISTRICT