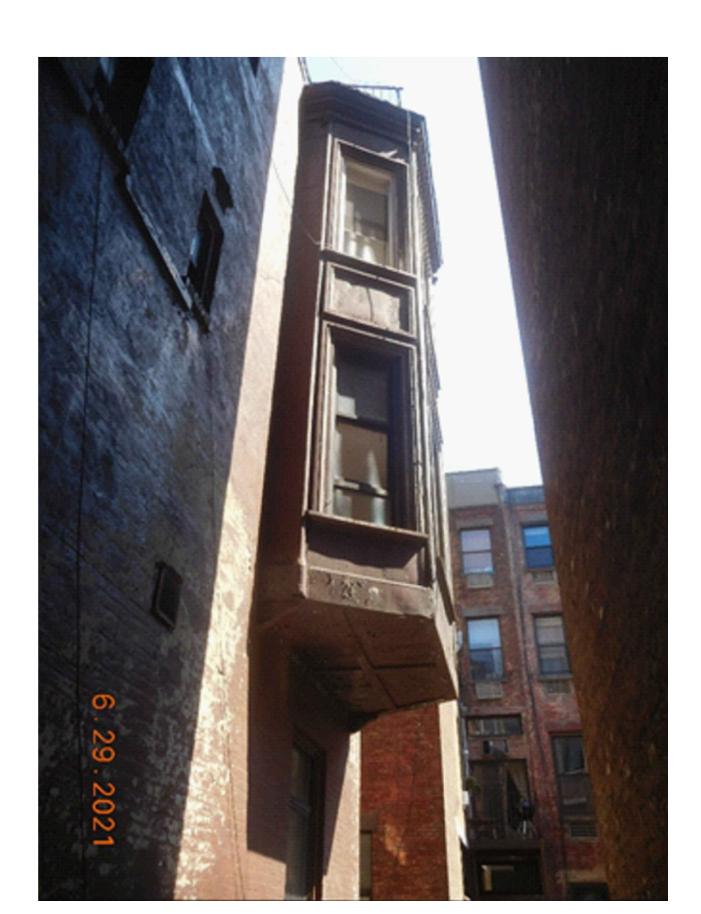

PHOTO OF ADJACENT BUILDINGS (EAST)
AT REAR YARD

PHOTO OF SUBJECT BUILDING (CENTER)
AND ADJACENT BUILDINGS (EAST & WEST)
AT REAR YARD

PHOTO OF ADJACENT BUILDINGS (WEST)
AT REAR YARD

| 43 West 74th Street Borough: Manhattan                   |
|----------------------------------------------------------|
| HISTORIC DISTRICT                                        |
| UPPER WEST SIDE / CENTRAL PARK WEST<br>HISTORIC DISTRICT |
| BUILDING PHOTOS                                          |
| AT REAR YARD                                             |

PROJECT No
DRAWING BY
CHK BY

LPC-103.00

PHOTO OF ADJACENT BUILDINGS (EAST)
SHOWING EXISTING LINE OF REAR WALLS.

PROPOSE TO REMOVE PORTION OF REAR EXTENSION AT 43W74 TO ALIGN WITH EXISTING BUILDINGS AS PER ORIGINAL BUILDING ARCHITECTS DESIGN