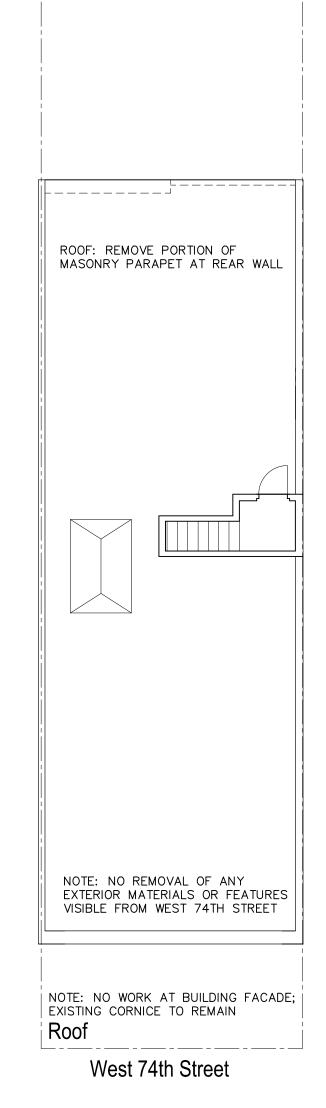

## LPC-21-07897 43 WEST 74TH STREET MANHATTAN-1127-11

43 West 74th Street
Borough: Manhattan

HISTORIC DISTRICT

UPPER WEST SIDE / CENTRAL PARK WEST
HISTORIC DISTRICT

DRAWING

**BUILDING PLANS** 

DATE 07-01-2021
PROJECT No
DRAWING BY
CHK BY LEC

LPC-104.00

#### **EXISTING BUILDING PLANS**

SHOWING PORTION AT REAR YARD TO BE REMOVED

PHOTOS OF REAR EXTENSION TO BE REMOVED SHOWING POOR CONDITION OF EXISTING MASONRY

# ARCHITECT'S ORIGINAL DESIGN INTENT TO PROVIDE OPEN REAR YARD FOR OWNER'S ENJOYMENT WAS ELIMINATED WITH LATER ADDITION OF EXTENDED BUILDING.