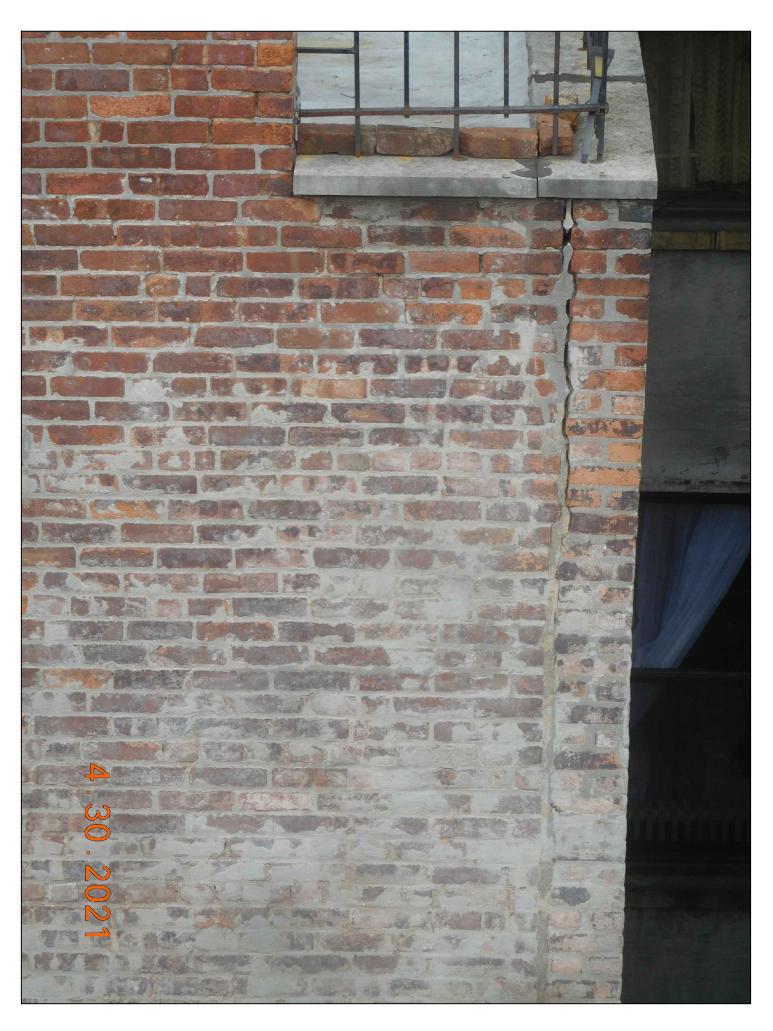

#### **EXISTING BUILDING PLANS**

SHOWING PORTION AT REAR YARD TO BE REMOVED

PHOTOS OF REAR EXTENSION TO BE REMOVED SHOWING POOR CONDITION OF EXISTING MASONRY