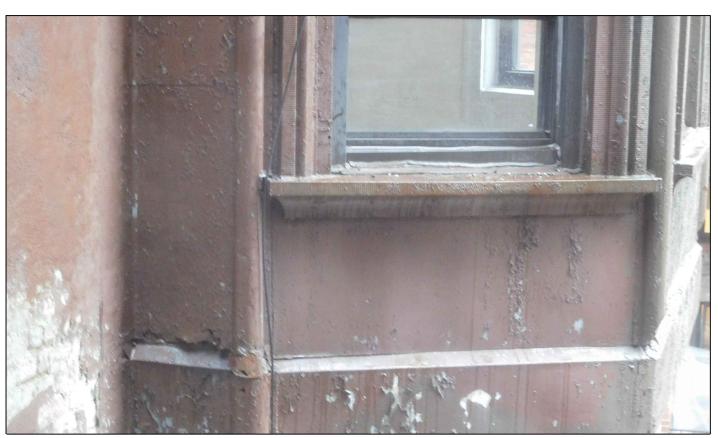

CONDITION OF BAY WINDOWS: EXTERIOR FINISHES ARE EXTENSIVELY DAMAGED AND CORRODED, WITH PIECES MISSING. NOT FEASIBLE TO RESTORE OR SALVAGE THE BAY WINDOWS.

A3 West 74th Street
Borough: Manhattan

HISTORIC DISTRICT

UPPER WEST SIDE / CENTRAL PARK WEST
HISTORIC DISTRICT

DRAWING

CONDITION OF BAY WINDOWS

DATE 07-01-2021
PROJECT NO
DRAWING BY

CHK BY

DWG NO
LPC-106.00

CADO FILE No

**EXISTING** 