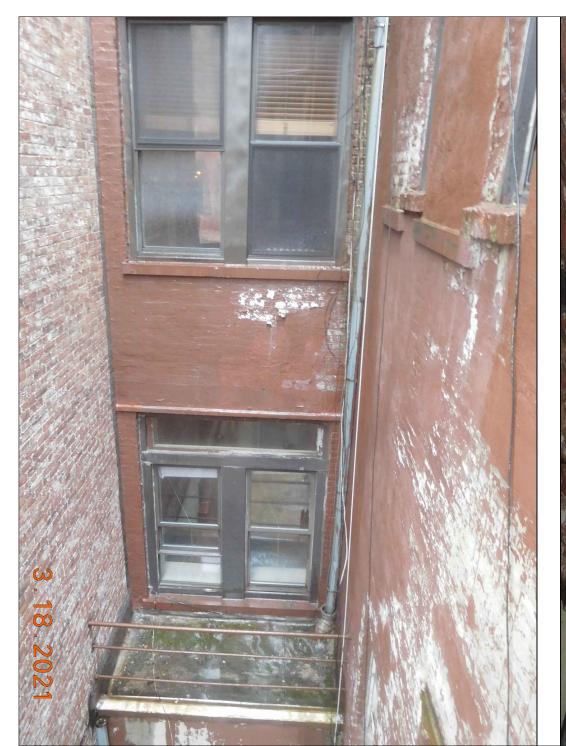

(Existing & Proposed)

LEC LPC-107.00

PHOTO OF EXISTING CONDITIONS AT TOP FLOOR REAR WALL

PHOTOS OF EXISTING WINDOWS AT REAR WALL

|          | · · · / · · · · · · · · · · · · · · · · |
|----------|-----------------------------------------|
| PROPERTY | 43 West 74th Street                     |
|          | Borough: Manhattan                      |