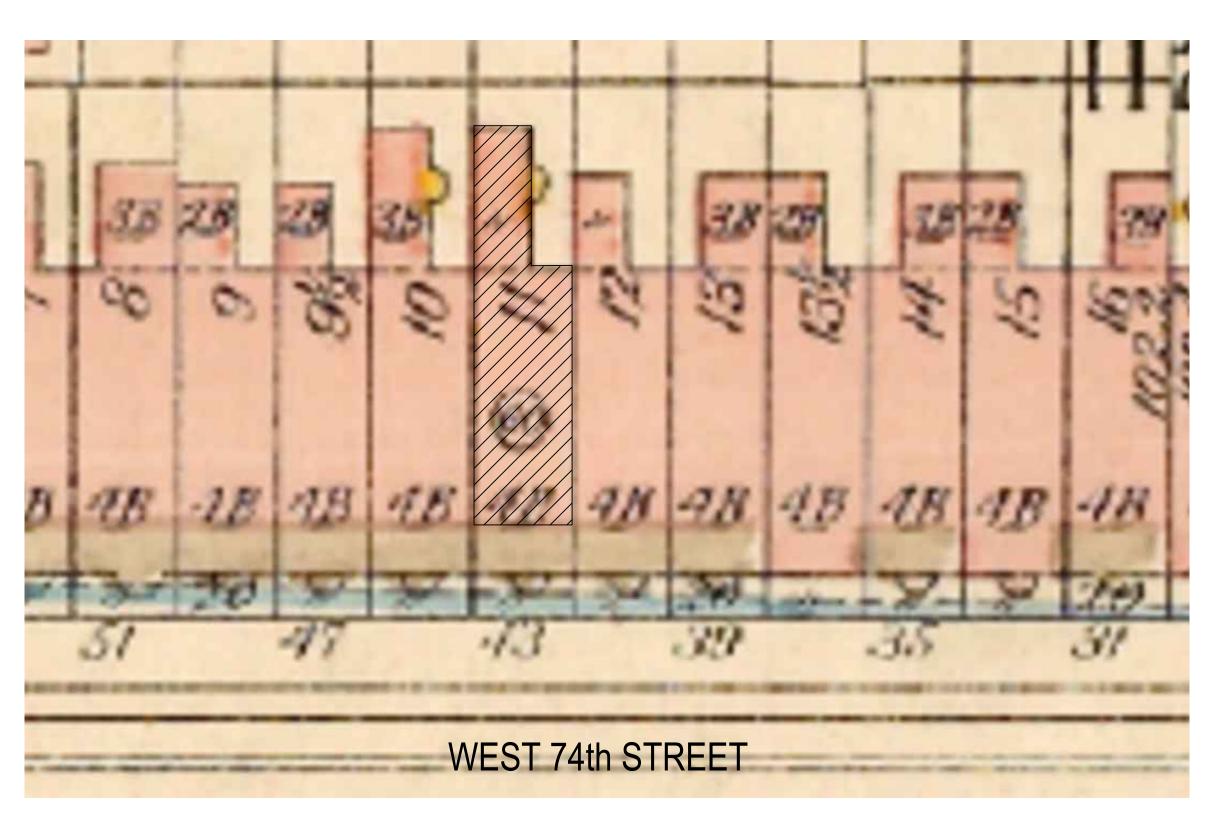

Building view from W74th Street

View along W74th Street, northside of street looking west

VICINITY MAP

SHOWING LOCATION OF SUBJECT PROPERTY

SUBJECT PROPERTY
43 West 74th Street

PLOT PLAN

## LPC-21-07897 43 WEST 74TH STREET MANHATTAN-1127-11

LPC-101.00

CITY MAP DATED 1889-90
SHOWING ARCHITECT'S ORIGINAL DESIGN AT REAR YARD EXTENSION

CITY MAP - 2021
SHOWING CURRENT CONFIGURATION

CITY MAP DATED 1920
SHOWING ADDITIONAL CONSTRUCTION AT REAR YARD

WEST 74th STREET

PROPOSED WORK

REMOVE PORTION OF REAR YARD EXTENSION TO MATCH ARCHITECT"S

ORIGINAL CONFIGURATION, TO ALIGN WITH ADJACENT BUILDINGS AT REAR YARD

| PROPERTY 43       | West 74th S                | Street     |
|-------------------|----------------------------|------------|
| Во                | rough: Manh                | nattan     |
| HISTORIC DISTRICT |                            |            |
| UPPER WEST        | SIDE / CENTRAL F<br>STRICT | PARK WEST  |
| DRAWING           | ILDING HIS                 | TORY       |
|                   | DATE                       | 07-01-2021 |
|                   | PROJECT N                  | 0          |
|                   | DRAWING B                  | Y          |
|                   | СНК ВҮ                     | LEC        |
|                   | DWG No                     | 0 400 00   |
|                   | P                          | ·C-102 00  |