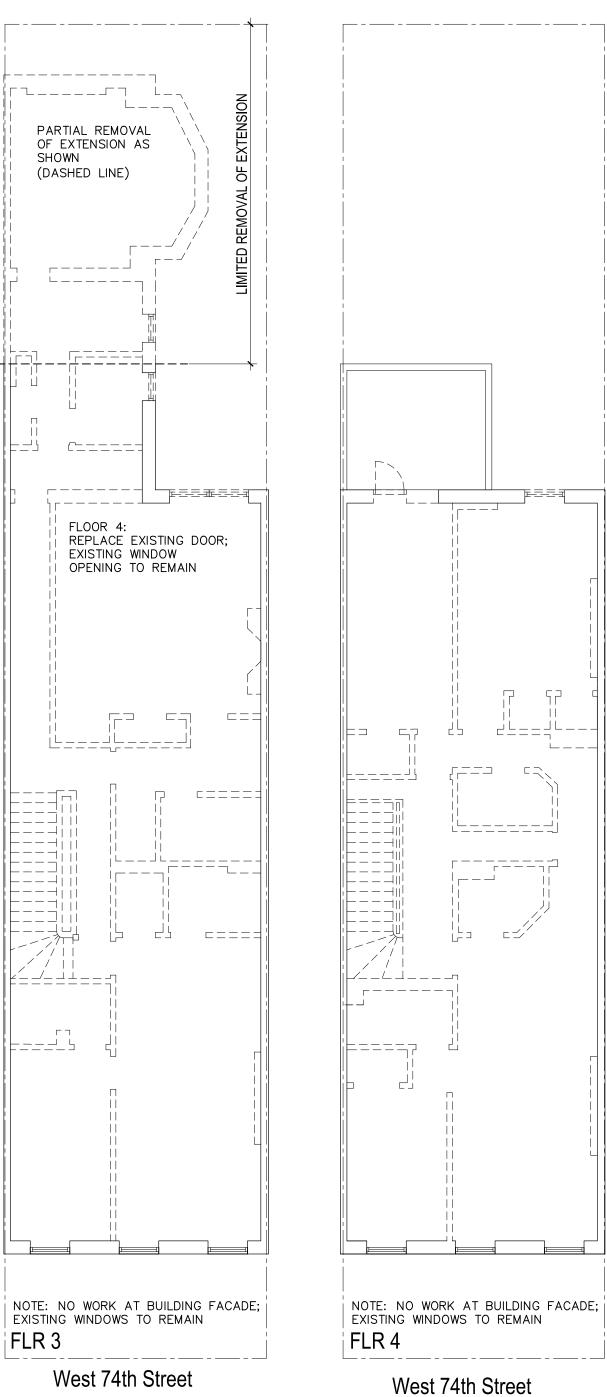

## LPC-21-07897 43 WEST 74TH STREET MANHATTAN-1127-11

43 West 74th Street
Borough: Manhattan

HISTORIC DISTRICT

UPPER WEST SIDE / CENTRAL PARK WEST
HISTORIC DISTRICT

DRAWING

**BUILDING PLANS** 

DATE 07-01-2021
PROJECT No
DRAWING BY
CHK BY LEC

LPC-104.00

#### **EXISTING BUILDING PLANS**

SHOWING PORTION AT REAR YARD TO BE REMOVED

PHOTOS OF REAR EXTENSION TO BE REMOVED SHOWING POOR CONDITION OF EXISTING MASONRY

# ARCHITECT'S ORIGINAL DESIGN INTENT TO PROVIDE OPEN REAR YARD FOR OWNER'S ENJOYMENT WAS ELIMINATED WITH LATER ADDITION OF EXTENDED BUILDING.