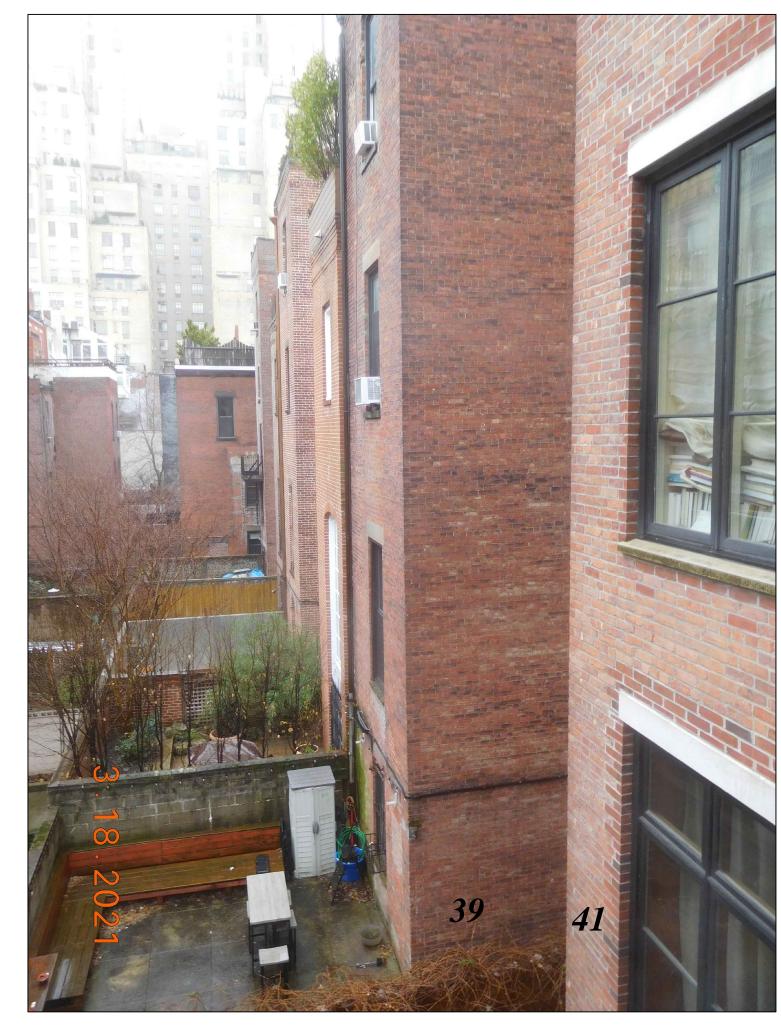

PHOTO OF ADJACENT BUILDINGS (EAST)
AT REAR YARD

PHOTO OF SUBJECT BUILDING (CENTER)
AND ADJACENT BUILDINGS (EAST & WEST)
AT REAR YARD

PHOTO OF ADJACENT BUILDINGS (WEST)
AT REAR YARD

| 43 West 74th Street Borough: Manhattan                   |
|----------------------------------------------------------|
| HISTORIC DISTRICT                                        |
| UPPER WEST SIDE / CENTRAL PARK WEST<br>HISTORIC DISTRICT |
| BUILDING PHOTOS                                          |
| AT REAR YARD                                             |

PROJECT No
DRAWING BY
CHK BY

LPC-103.00

PHOTO OF ADJACENT BUILDINGS (EAST)
SHOWING EXISTING LINE OF REAR WALLS.

PROPOSE TO REMOVE PORTION OF REAR EXTENSION AT 43W74 TO ALIGN WITH EXISTING BUILDINGS AS PER ORIGINAL BUILDING ARCHITECTS DESIGN