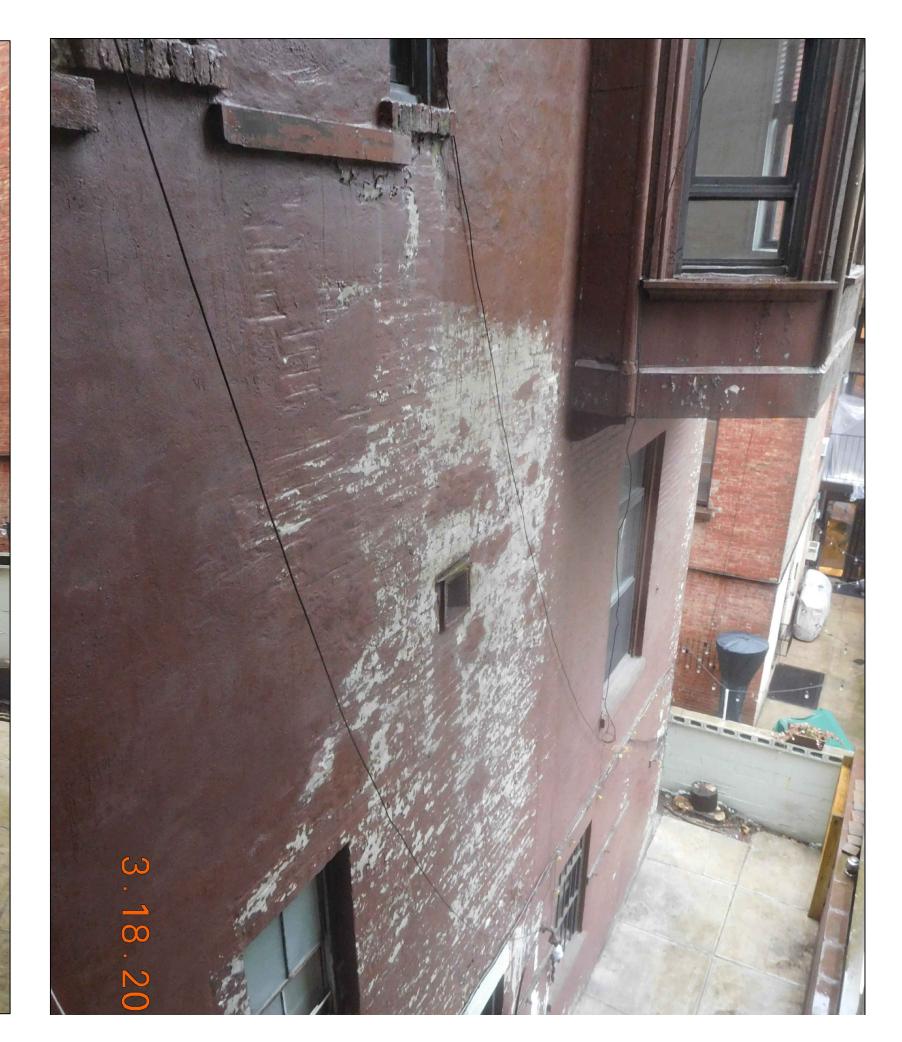

(Existing & Proposed)

LEC LPC-107.00

PHOTO OF EXISTING CONDITIONS AT TOP FLOOR REAR WALL

PHOTOS OF EXISTING WINDOWS AT REAR WALL

|          | · · · / · · · · · · · · · · · · · · · · |
|----------|-----------------------------------------|
| PROPERTY | 43 West 74th Street                     |
|          | Borough: Manhattan                      |