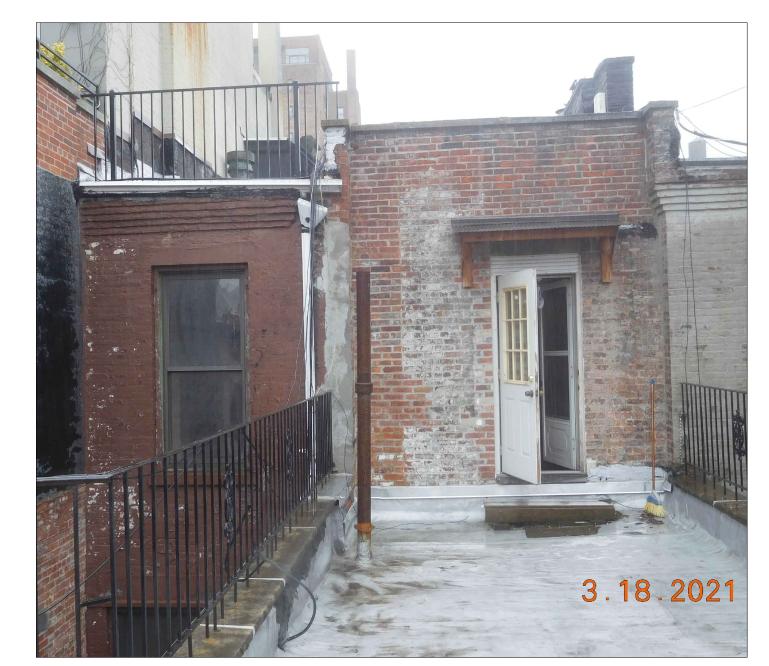

(Existing & Proposed)

LEC LPC-107.00

PHOTO OF EXISTING CONDITIONS AT TOP FLOOR REAR WALL

PHOTOS OF EXISTING WINDOWS AT REAR WALL

|          | · · · / · · · · · · · · · · · · · · · · |
|----------|-----------------------------------------|
| PROPERTY | 43 West 74th Street                     |
|          | Borough: Manhattan                      |