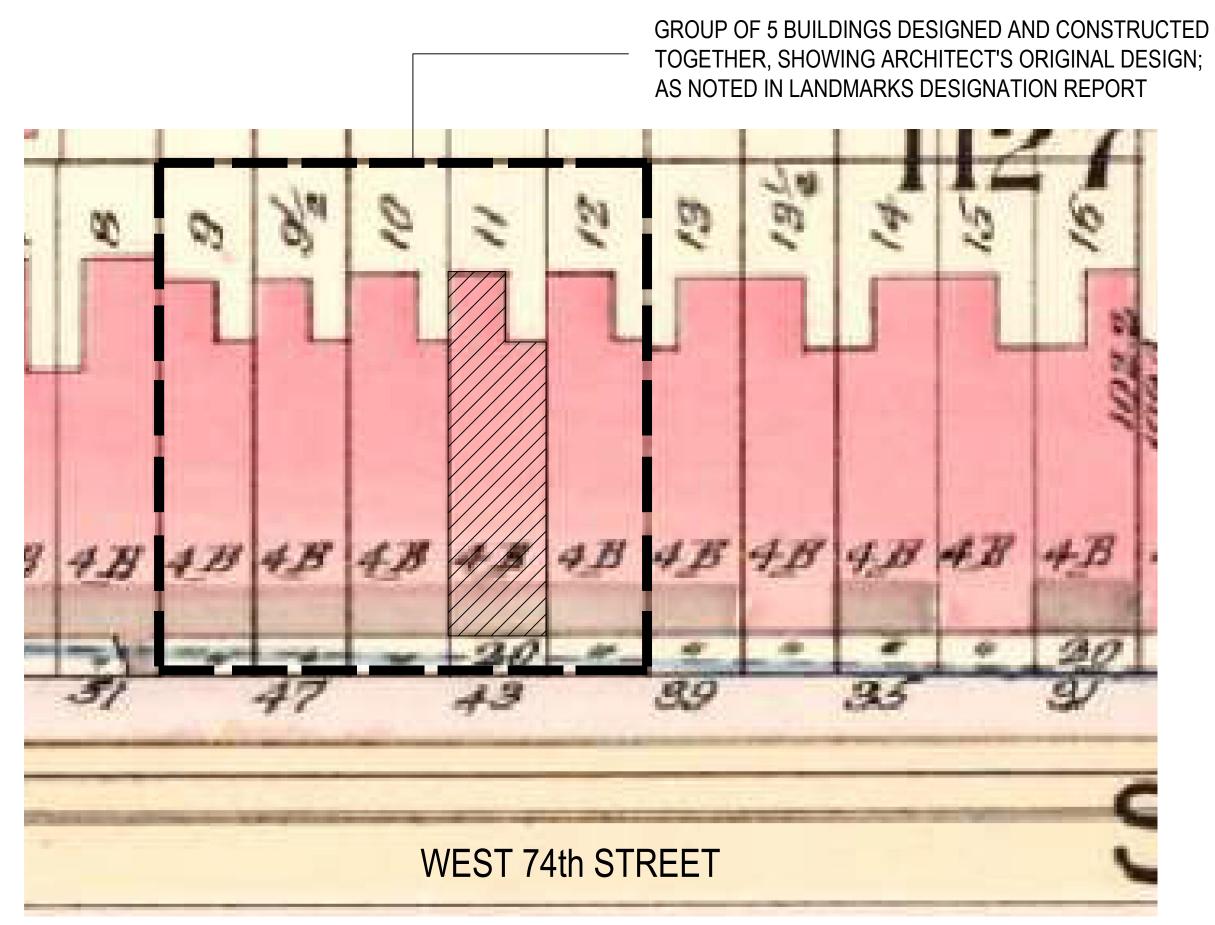

## LPC-21-07897 43 WEST 74TH STREET MANHATTAN-1127-11

LPC-101.00

CITY MAP DATED 1889-90
SHOWING ARCHITECT'S ORIGINAL DESIGN AT REAR YARD EXTENSION

CITY MAP - 2021
SHOWING CURRENT CONFIGURATION

CITY MAP DATED 1920
SHOWING ADDITIONAL CONSTRUCTION AT REAR YARD