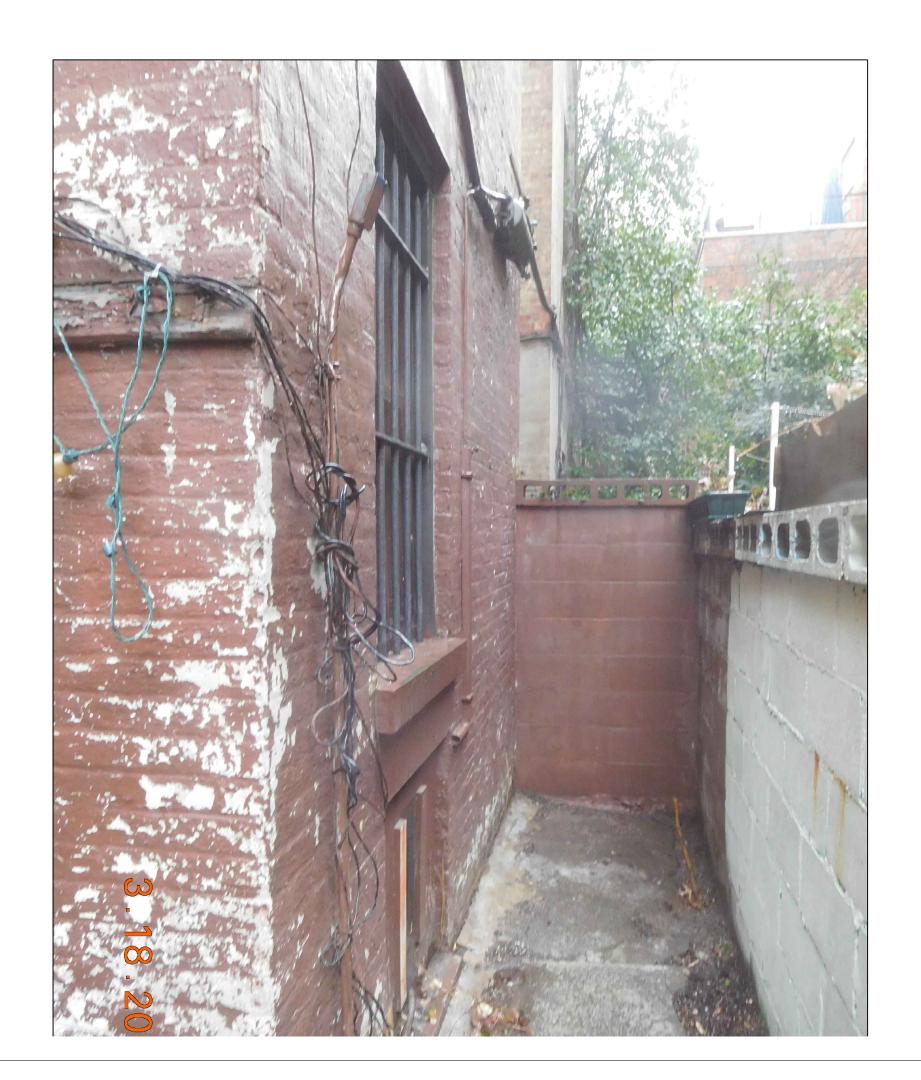

PHOTO OF ADJACENT BUILDINGS (EAST)
AT REAR YARD

PHOTO OF SUBJECT BUILDING (CENTER)
AND ADJACENT BUILDINGS (EAST & WEST)
AT REAR YARD

PHOTO OF ADJACENT BUILDINGS (WEST)
AT REAR YARD

| 43 West 74th Street Borough: Manhattan                   |
|----------------------------------------------------------|
| HISTORIC DISTRICT                                        |
| UPPER WEST SIDE / CENTRAL PARK WEST<br>HISTORIC DISTRICT |
| BUILDING PHOTOS                                          |
| AT REAR YARD                                             |

PROJECT No
DRAWING BY
CHK BY

LPC-103.00

PHOTO OF ADJACENT BUILDINGS (EAST)
SHOWING EXISTING LINE OF REAR WALLS.

PROPOSE TO REMOVE PORTION OF REAR EXTENSION AT 43W74 TO ALIGN WITH EXISTING BUILDINGS AS PER ORIGINAL BUILDING ARCHITECTS DESIGN