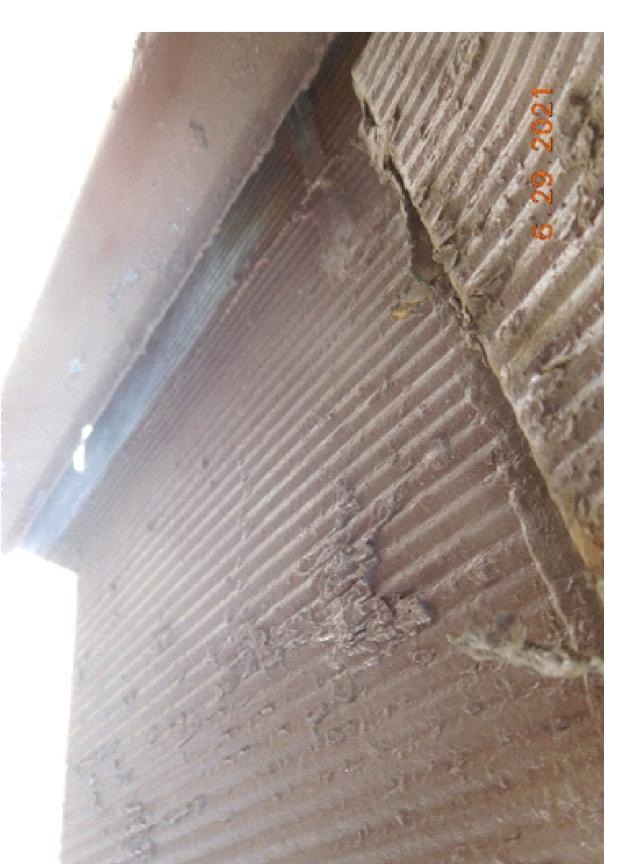

CONDITION OF BAY WINDOWS: EXTERIOR FINISHES ARE EXTENSIVELY DAMAGED AND CORRODED, WITH PIECES MISSING. NOT FEASIBLE TO RESTORE OR SALVAGE THE BAY WINDOWS.

A3 West 74th Street
Borough: Manhattan

HISTORIC DISTRICT