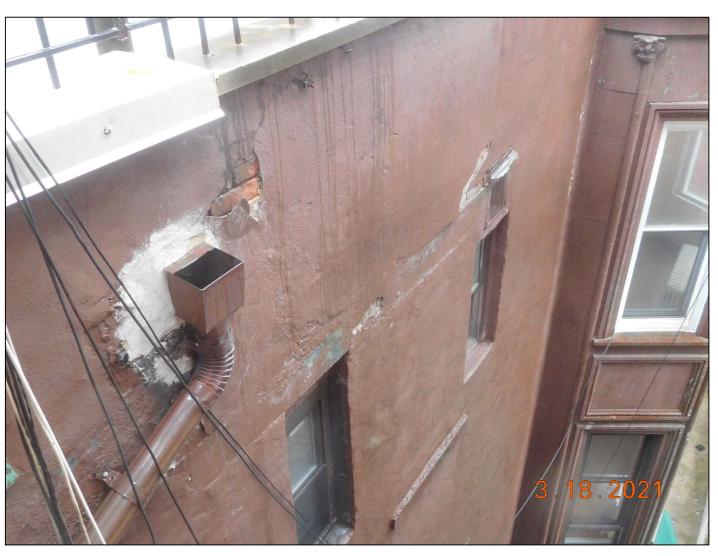

CONDITION OF BAY WINDOWS: EXTERIOR FINISHES ARE EXTENSIVELY DAMAGED AND CORRODED, WITH PIECES MISSING. NOT FEASIBLE TO RESTORE OR SALVAGE THE BAY WINDOWS.

A3 West 74th Street
Borough: Manhattan

HISTORIC DISTRICT

UPPER WEST SIDE / CENTRAL PARK WEST
HISTORIC DISTRICT

DRAWING

CONDITION OF BAY WINDOWS

DATE 07-01-2021
PROJECT NO
DRAWING BY

CHK BY

DWG NO
LPC-106.00

CADO FILE No

**EXISTING** 