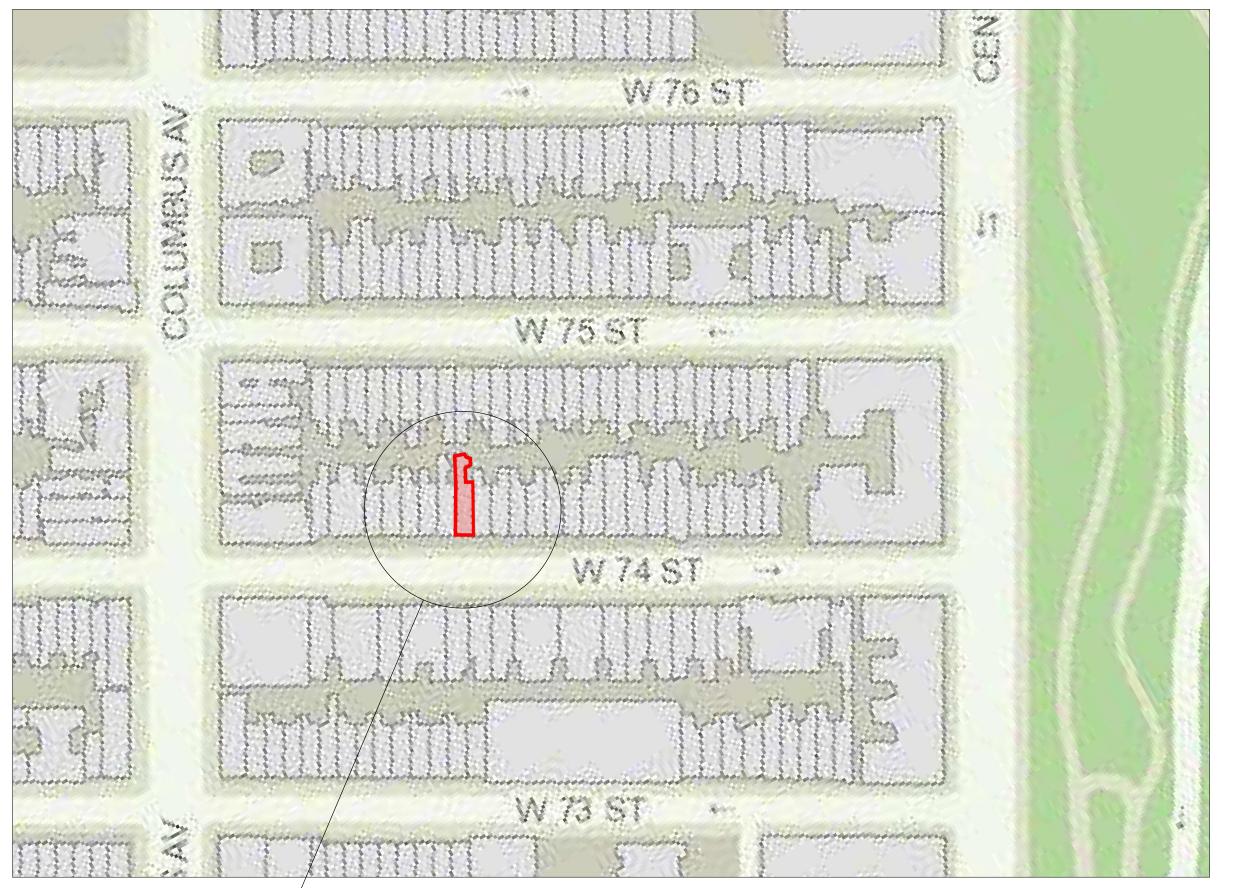

Building view from W74th Street

View along W74th Street, northside of street looking west

VICINITY MAP

SHOWING LOCATION OF SUBJECT PROPERTY

SUBJECT PROPERTY
43 West 74th Street

PLOT PLAN