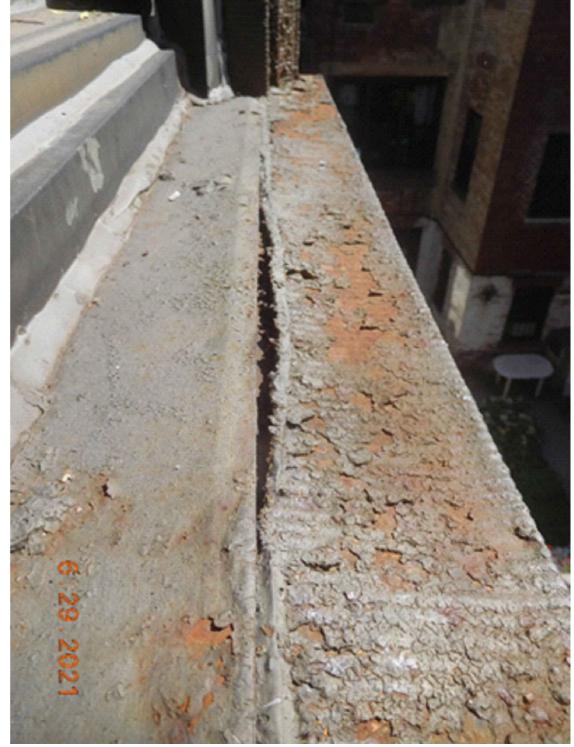

CONDITION OF BAY WINDOWS: EXTERIOR FINISHES ARE EXTENSIVELY DAMAGED AND CORRODED, WITH PIECES MISSING. NOT FEASIBLE TO RESTORE OR SALVAGE THE BAY WINDOWS.

A3 West 74th Street
Borough: Manhattan

HISTORIC DISTRICT

UPPER WEST SIDE / CENTRAL PARK WEST
HISTORIC DISTRICT

DRAWING

CONDITION OF BAY WINDOWS

DATE 07-01-2021
PROJECT NO
DRAWING BY

CHK BY

DWG NO
LPC-106.00

CADO FILE No

**EXISTING** 