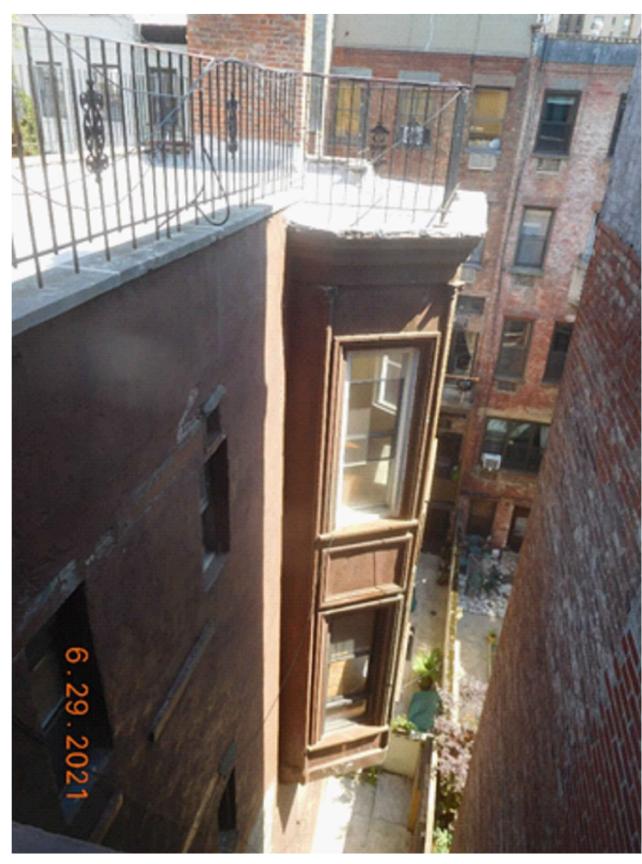

#### **EXISTING BUILDING PLANS**

SHOWING PORTION AT REAR YARD TO BE REMOVED

PHOTOS OF REAR EXTENSION TO BE REMOVED SHOWING POOR CONDITION OF EXISTING MASONRY

# ARCHITECT'S ORIGINAL DESIGN INTENT TO PROVIDE OPEN REAR YARD FOR OWNER'S ENJOYMENT WAS ELIMINATED WITH LATER ADDITION OF EXTENDED BUILDING.

(Existing & Proposed)

LEC LPC-107.00

PHOTO OF EXISTING CONDITIONS AT TOP FLOOR REAR WALL

PHOTOS OF EXISTING WINDOWS AT REAR WALL

|          | · · · / · · · · · · · · · · · · · · · · |
|----------|-----------------------------------------|
| PROPERTY | 43 West 74th Street                     |
|          | Borough: Manhattan                      |