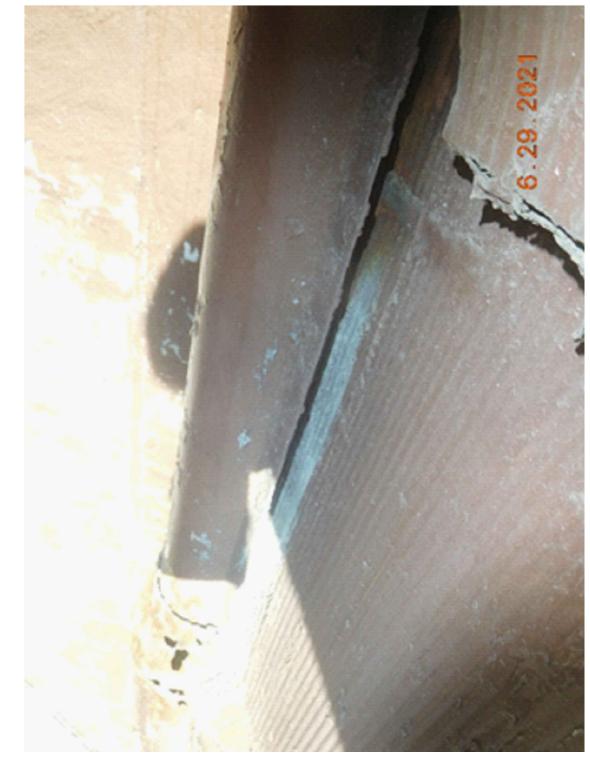

CONDITION OF BAY WINDOWS: EXTERIOR FINISHES ARE EXTENSIVELY DAMAGED AND CORRODED, WITH PIECES MISSING. NOT FEASIBLE TO RESTORE OR SALVAGE THE BAY WINDOWS.

A3 West 74th Street
Borough: Manhattan

HISTORIC DISTRICT

UPPER WEST SIDE / CENTRAL PARK WEST
HISTORIC DISTRICT

DRAWING

CONDITION OF BAY WINDOWS

DATE 07-01-2021
PROJECT NO
DRAWING BY

CHK BY

DWG NO
LPC-106.00

CADO FILE No

**EXISTING** 