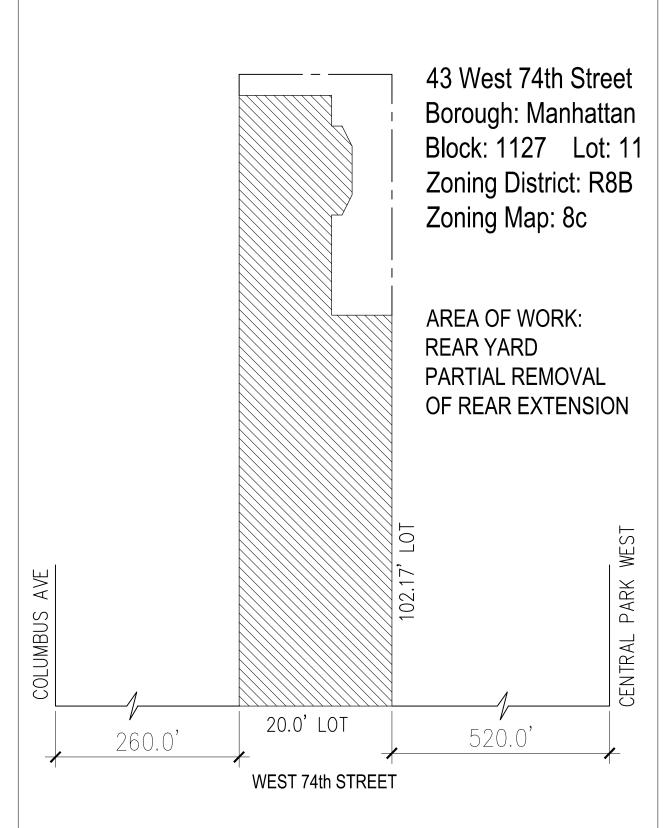

Building view from W74th Street

View along W74th Street, northside of street looking west

VICINITY MAP

SHOWING LOCATION OF SUBJECT PROPERTY

SUBJECT PROPERTY
43 West 74th Street

PLOT PLAN