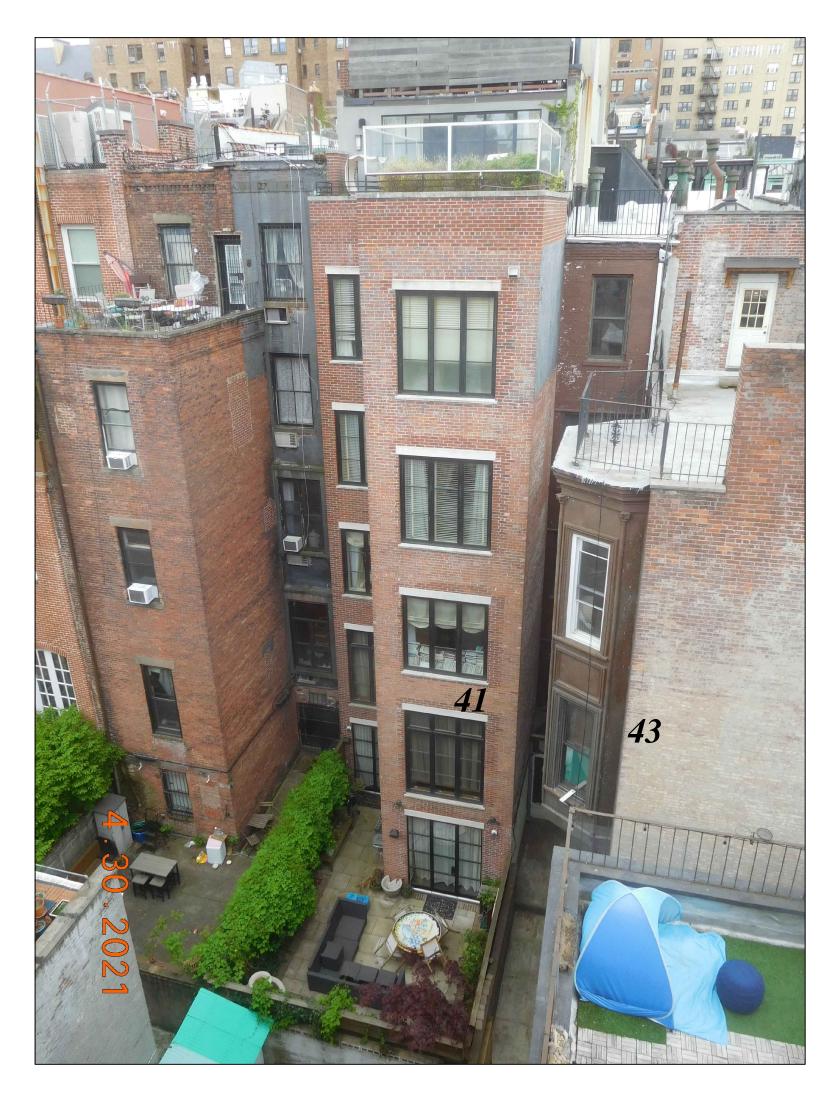

PHOTO OF ADJACENT BUILDINGS (EAST)
AT REAR YARD

PHOTO OF SUBJECT BUILDING (CENTER)
AND ADJACENT BUILDINGS (EAST & WEST)
AT REAR YARD

PHOTO OF ADJACENT BUILDINGS (WEST)
AT REAR YARD

| 43 West 74th Street Borough: Manhattan                   |
|----------------------------------------------------------|
| HISTORIC DISTRICT                                        |
| UPPER WEST SIDE / CENTRAL PARK WEST<br>HISTORIC DISTRICT |
| BUILDING PHOTOS                                          |
| AT REAR YARD                                             |

PROJECT No
DRAWING BY
CHK BY

LPC-103.00

PHOTO OF ADJACENT BUILDINGS (EAST)
SHOWING EXISTING LINE OF REAR WALLS.

PROPOSE TO REMOVE PORTION OF REAR EXTENSION AT 43W74 TO ALIGN WITH EXISTING BUILDINGS AS PER ORIGINAL BUILDING ARCHITECTS DESIGN