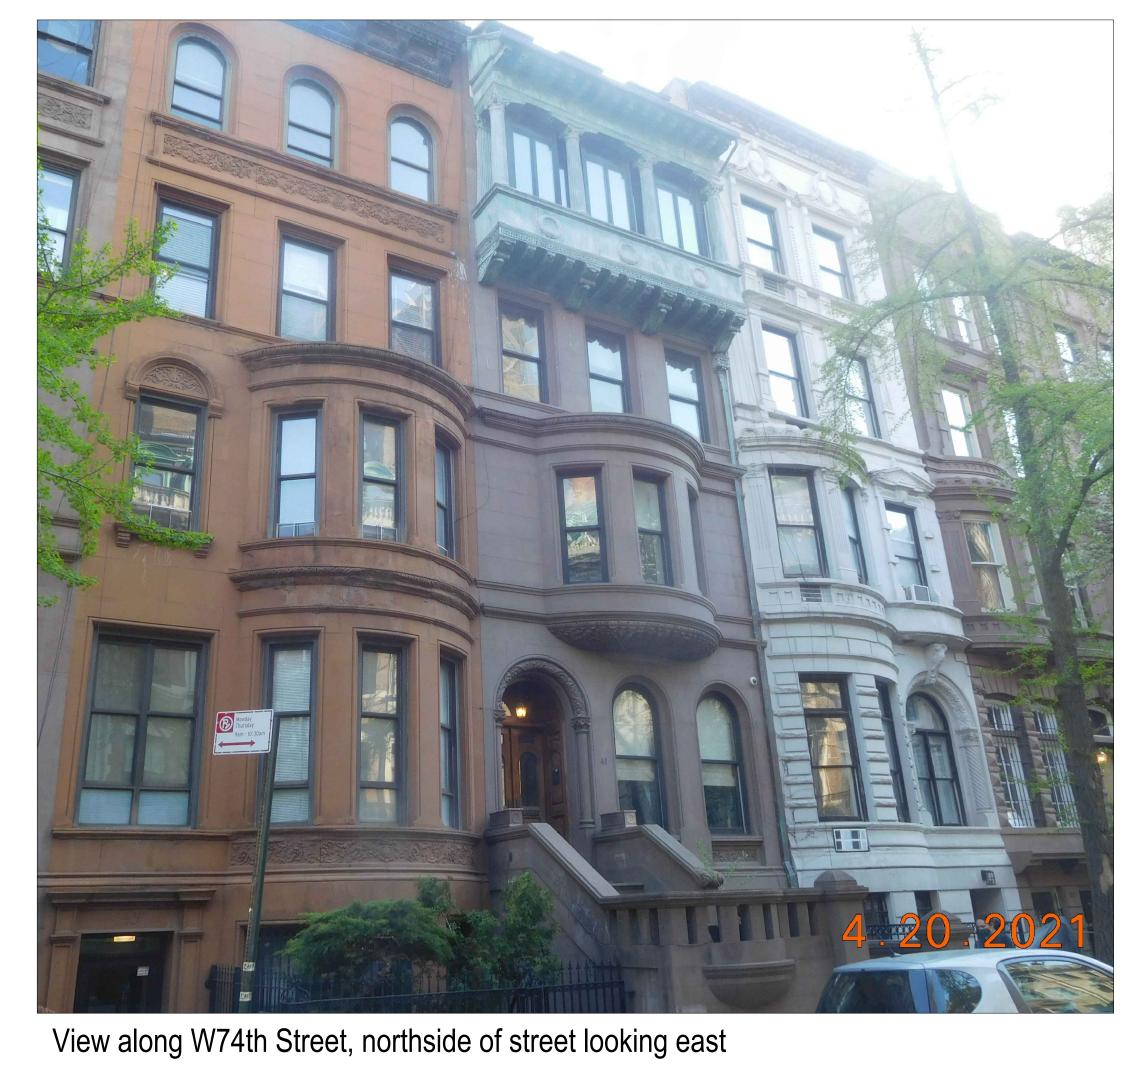

Building view from W74th Street

View along W74th Street, northside of street looking west

VICINITY MAP

SHOWING LOCATION OF SUBJECT PROPERTY

SUBJECT PROPERTY
43 West 74th Street

PLOT PLAN