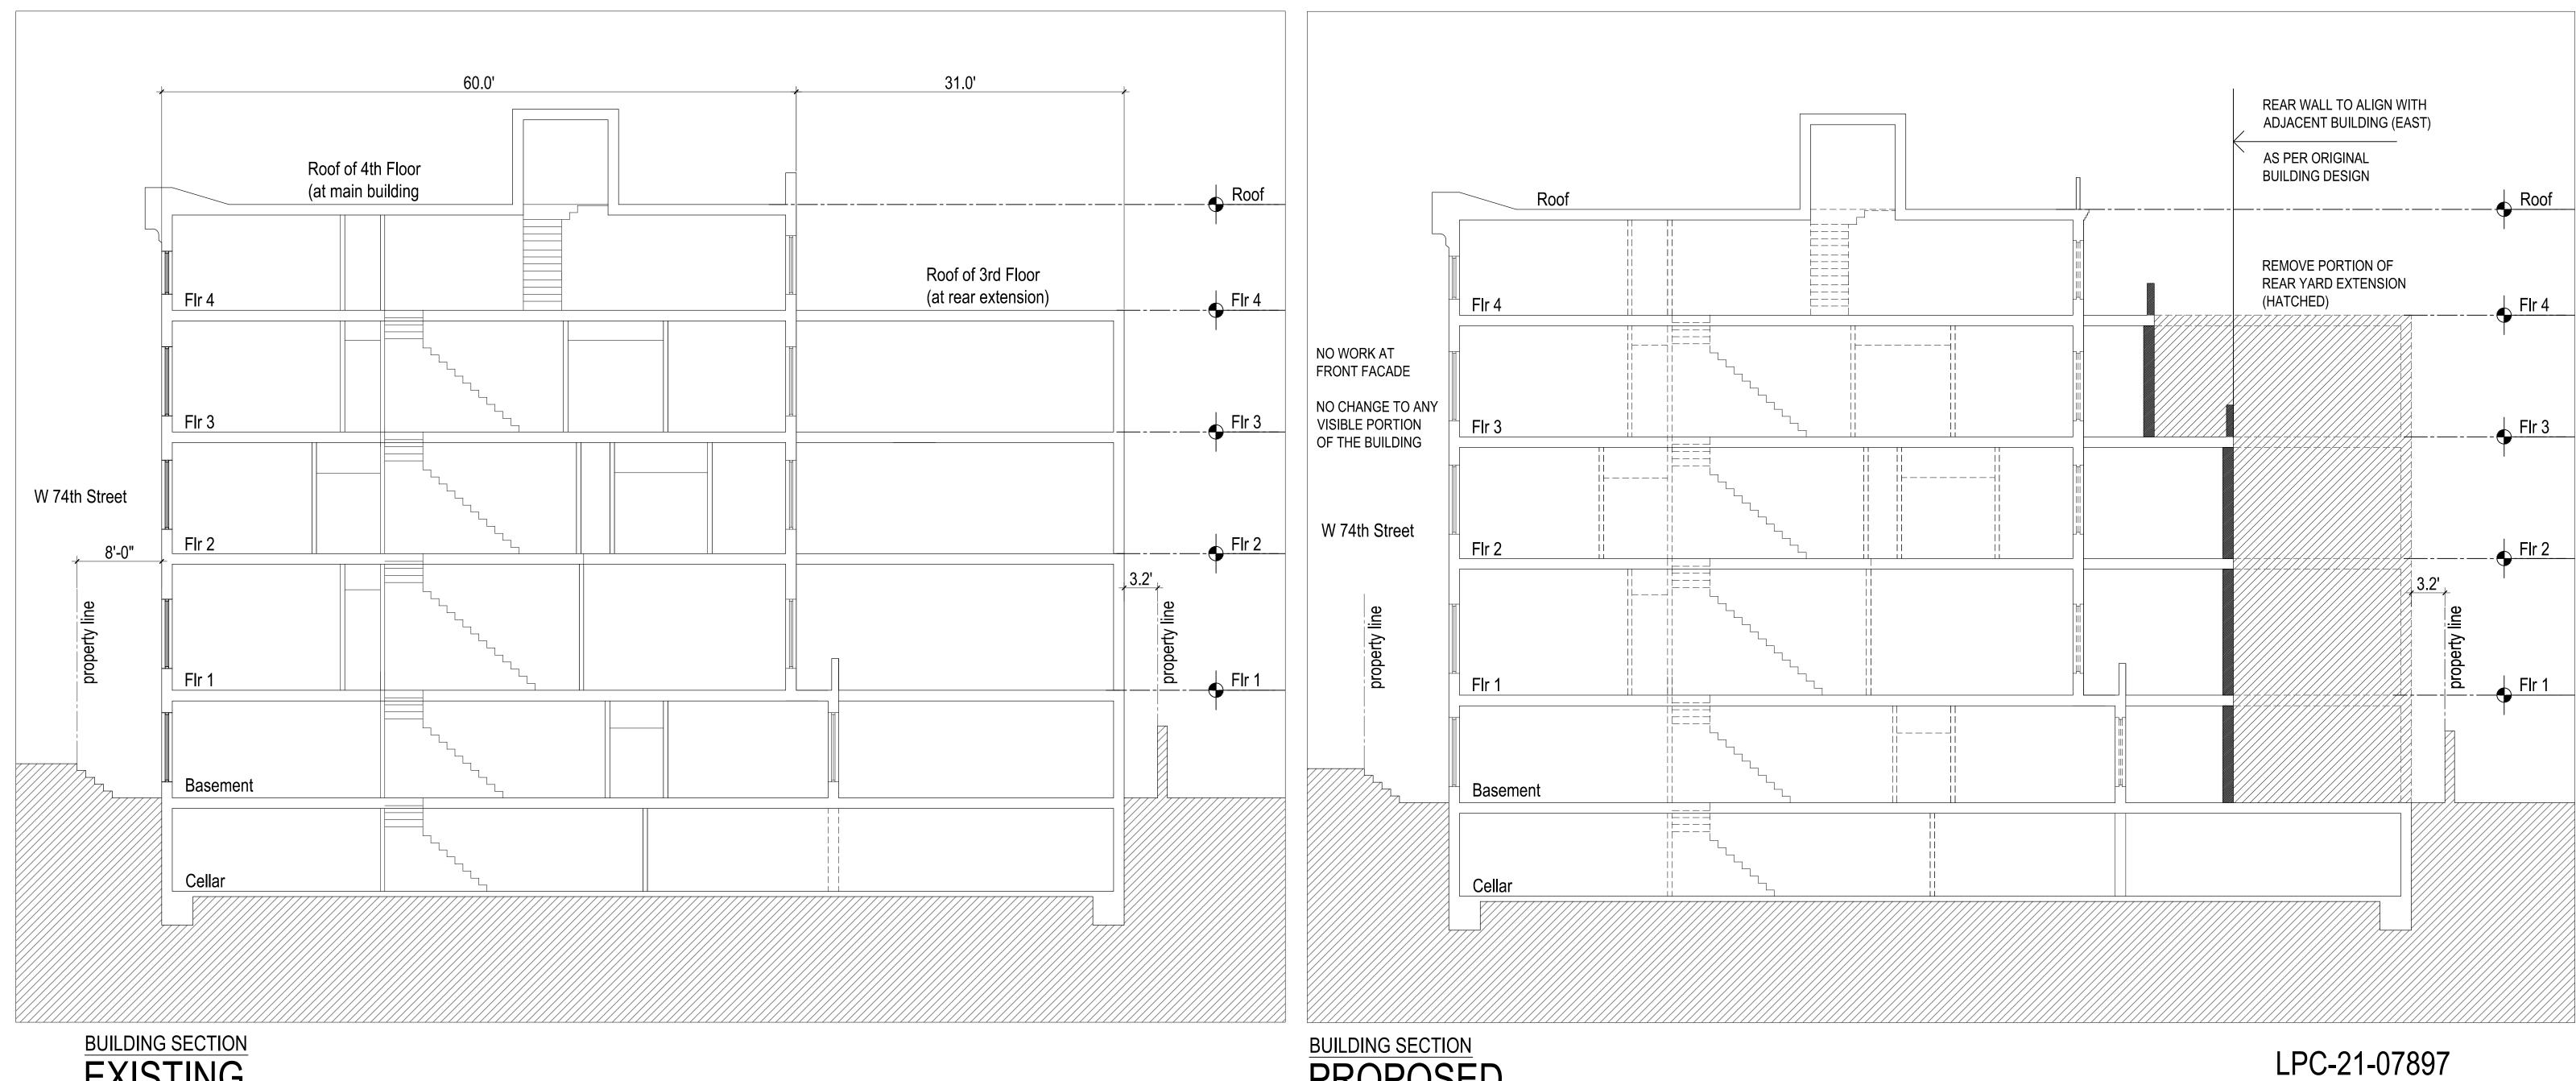

PROPOSED

SHOWING AREA OF REAR YARD EXTENSION TO BE REMOVED

43 WEST 74TH STREET MANHATTAN-1127-11

> 43 West 74th Street Borough: Manhattan UPPER WEST SIDE / CENTRAL PARK WEST HISTORIC DISTRICT **BUILDING SECTION**

(Existing & Proposed)

LEC LPC-107.00

PHOTO OF EXISTING CONDITIONS AT TOP FLOOR REAR WALL

PHOTOS OF EXISTING WINDOWS AT REAR WALL

|          | · · · / · · · · · · · · · · · · · · · · |
|----------|-----------------------------------------|
| PROPERTY | 43 West 74th Street                     |
|          | Borough: Manhattan                      |