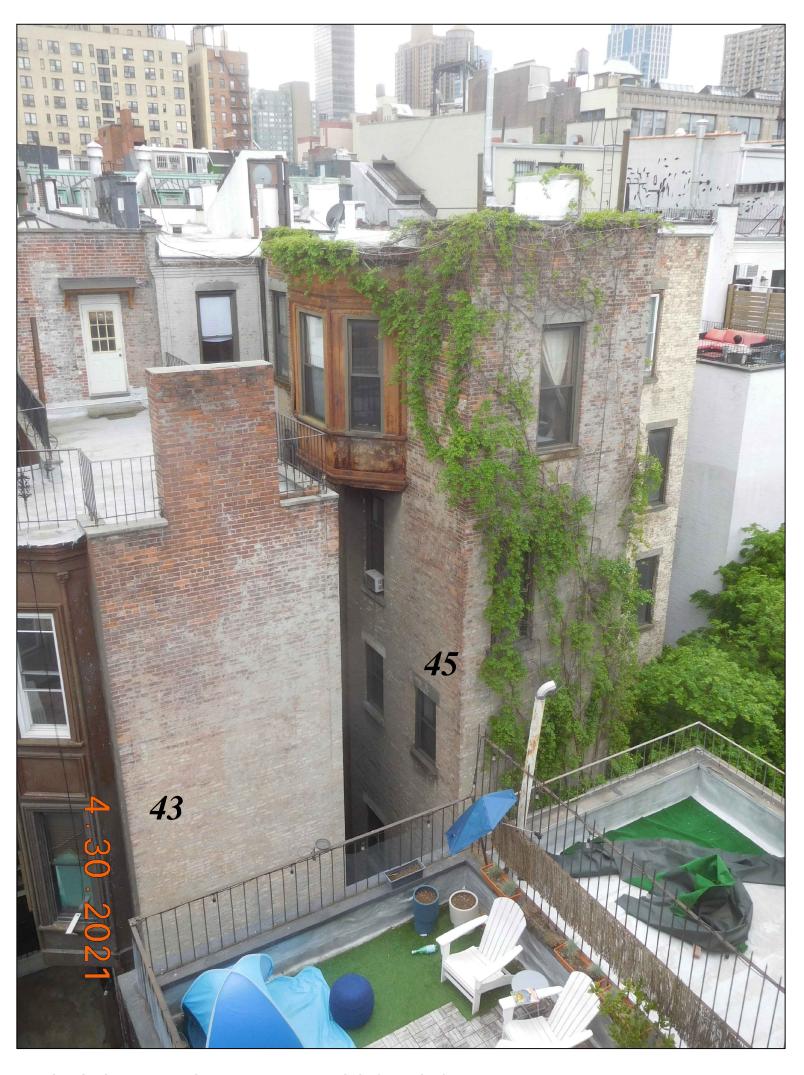

Building view from W74th Street

View along W74th Street, northside of street looking west

VICINITY MAP

SHOWING LOCATION OF SUBJECT PROPERTY

SUBJECT PROPERTY
43 West 74th Street

PLOT PLAN

PHOTO OF ADJACENT BUILDINGS (EAST)
AT REAR YARD

PHOTO OF SUBJECT BUILDING (CENTER)
AND ADJACENT BUILDINGS (EAST & WEST)
AT REAR YARD

PHOTO OF ADJACENT BUILDINGS (WEST)
AT REAR YARD

| 43 West 74th Street Borough: Manhattan                   |
|----------------------------------------------------------|
| HISTORIC DISTRICT                                        |
| UPPER WEST SIDE / CENTRAL PARK WEST<br>HISTORIC DISTRICT |
| BUILDING PHOTOS                                          |
| AT REAR YARD                                             |

PROJECT No
DRAWING BY
CHK BY

LPC-103.00

PHOTO OF ADJACENT BUILDINGS (EAST)
SHOWING EXISTING LINE OF REAR WALLS.

PROPOSE TO REMOVE PORTION OF REAR EXTENSION AT 43W74 TO ALIGN WITH EXISTING BUILDINGS AS PER ORIGINAL BUILDING ARCHITECTS DESIGN