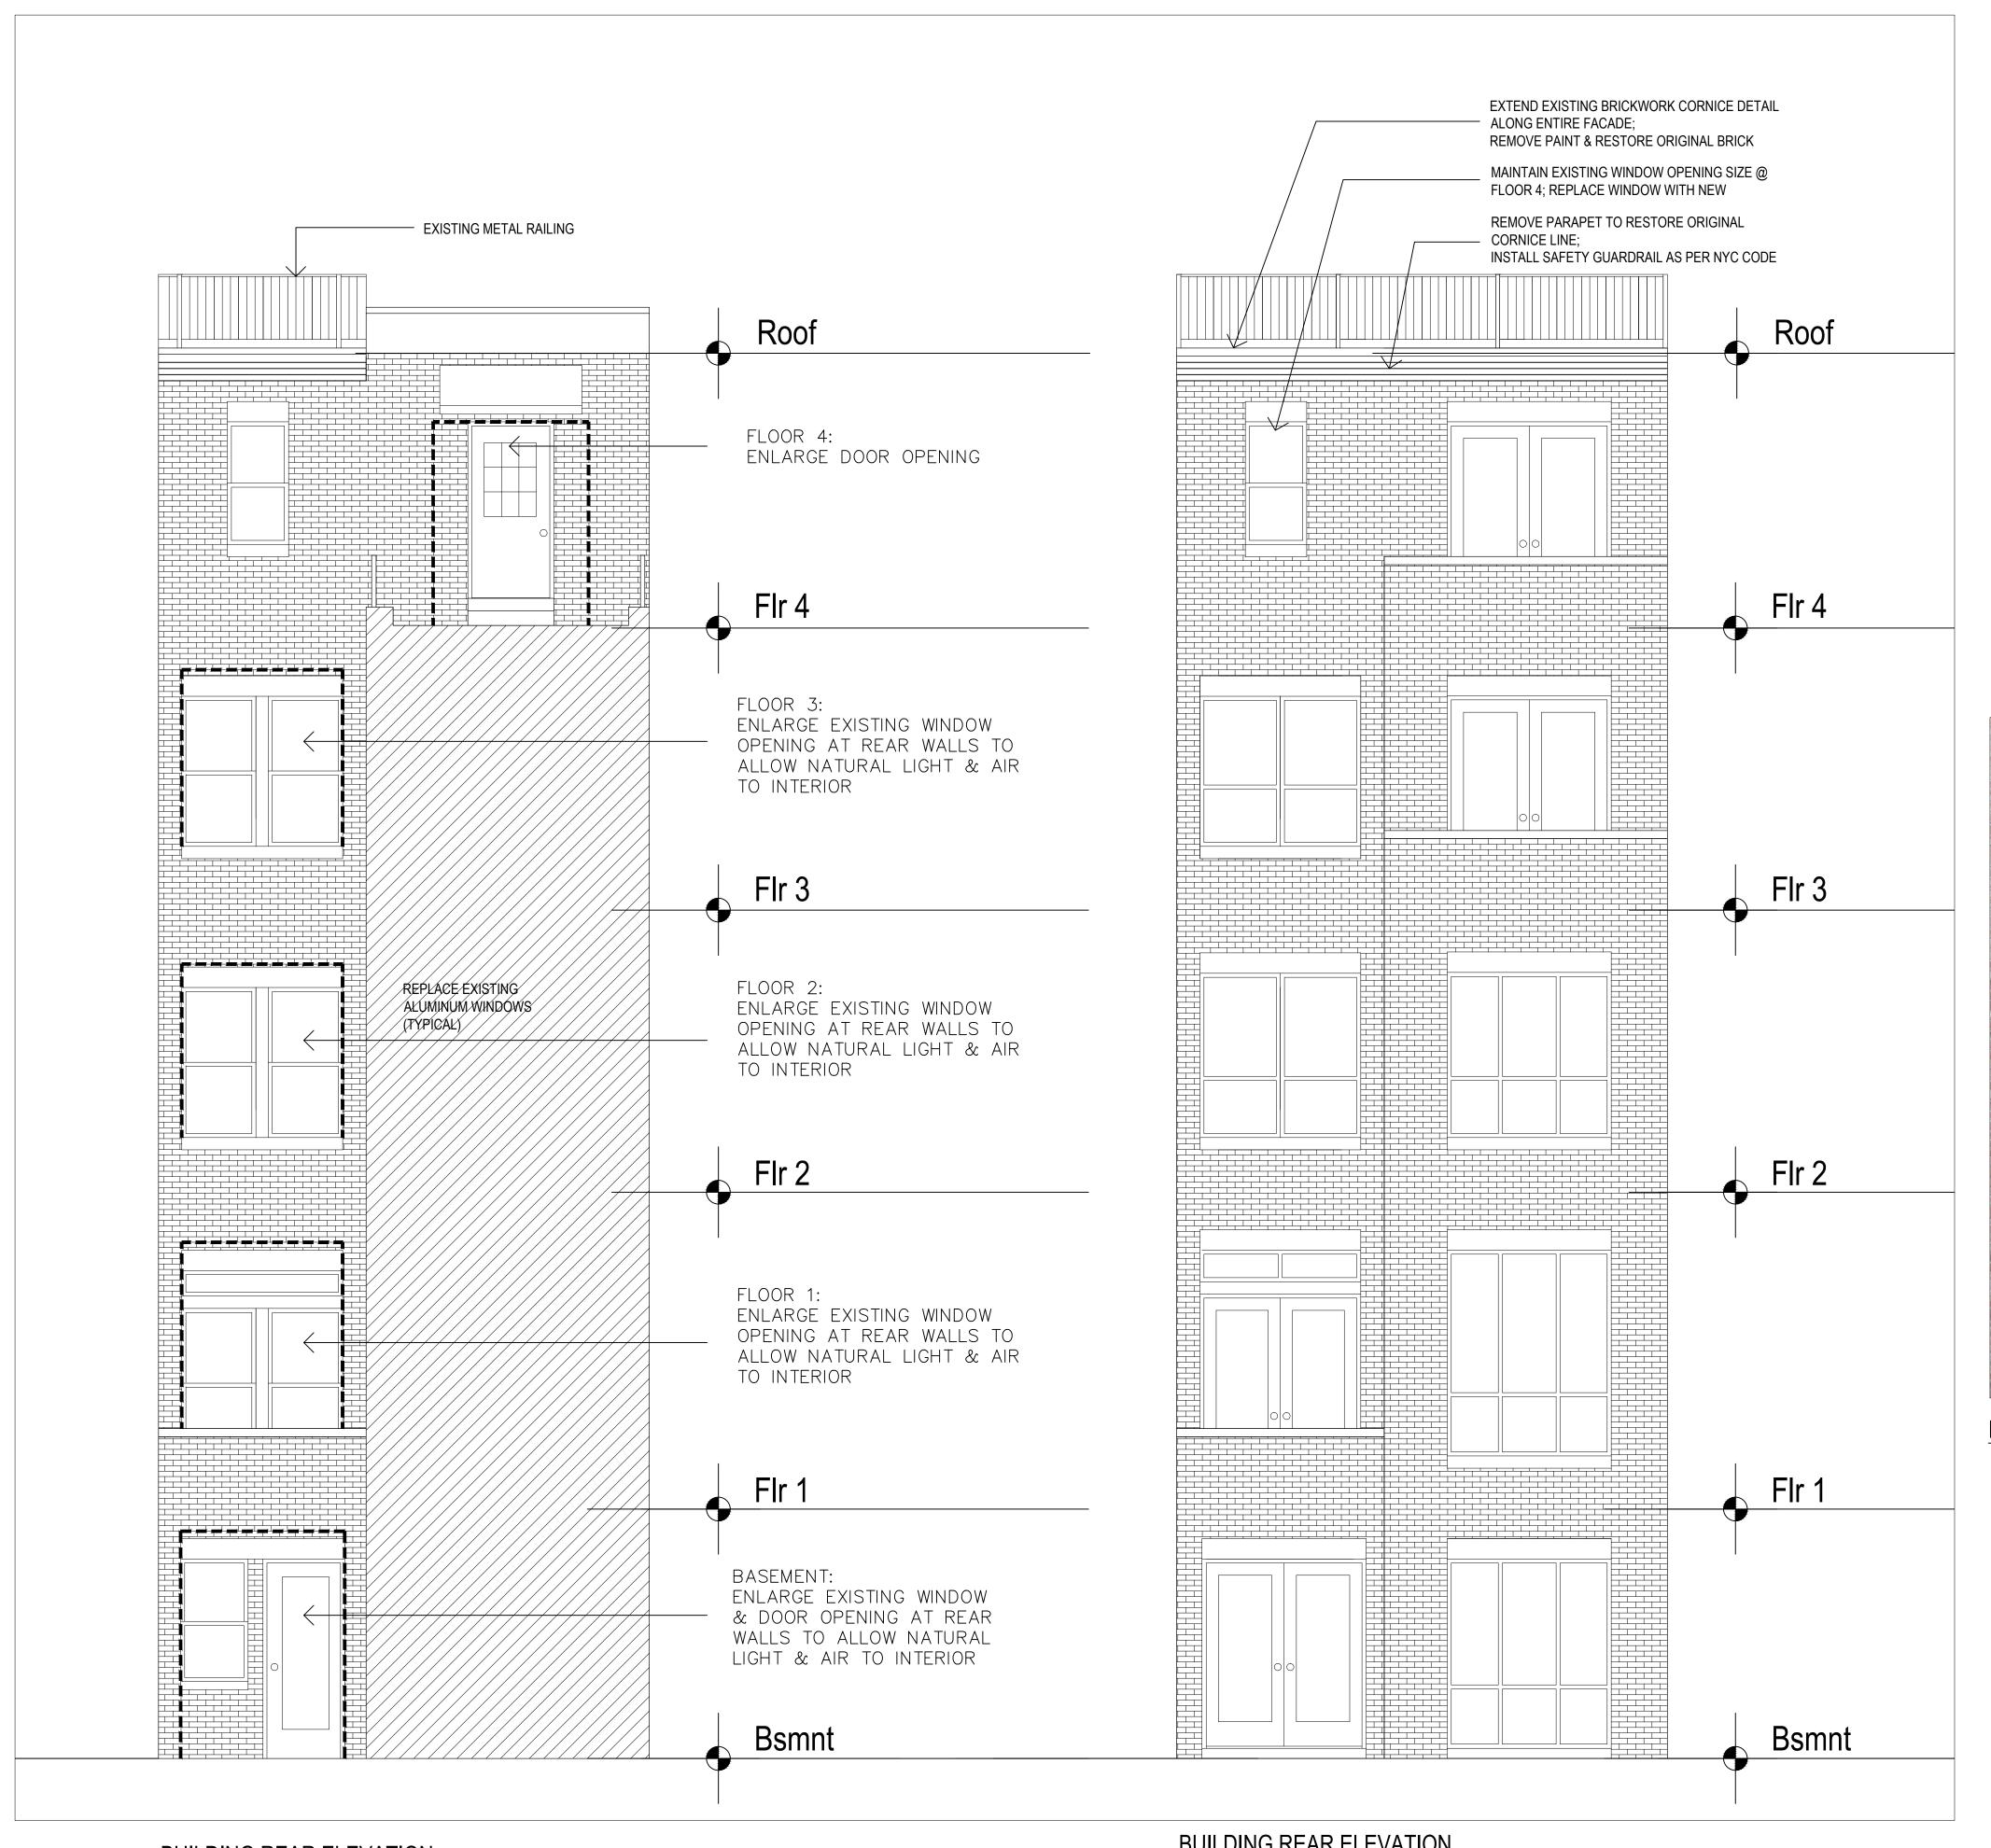

(Existing & Proposed)

LEC LPC-107.00

PHOTO OF EXISTING CONDITIONS AT TOP FLOOR REAR WALL

PHOTOS OF EXISTING WINDOWS AT REAR WALL

|          | · · · / · · · · · · · · · · · · · · · · |
|----------|-----------------------------------------|
| PROPERTY | 43 West 74th Street                     |
|          | Borough: Manhattan                      |

UPPER WEST SIDE / CENTRAL PARK WEST HISTORIC DISTRICT

BUILDING REAR ELEVATION

(Existing & Proposed)

SEAL & SIGNATURE

PROJECT No

DRAWING BY

CHK BY

LEC

LPC-108.00

BUILDING REAR ELEVATION PROPOSED