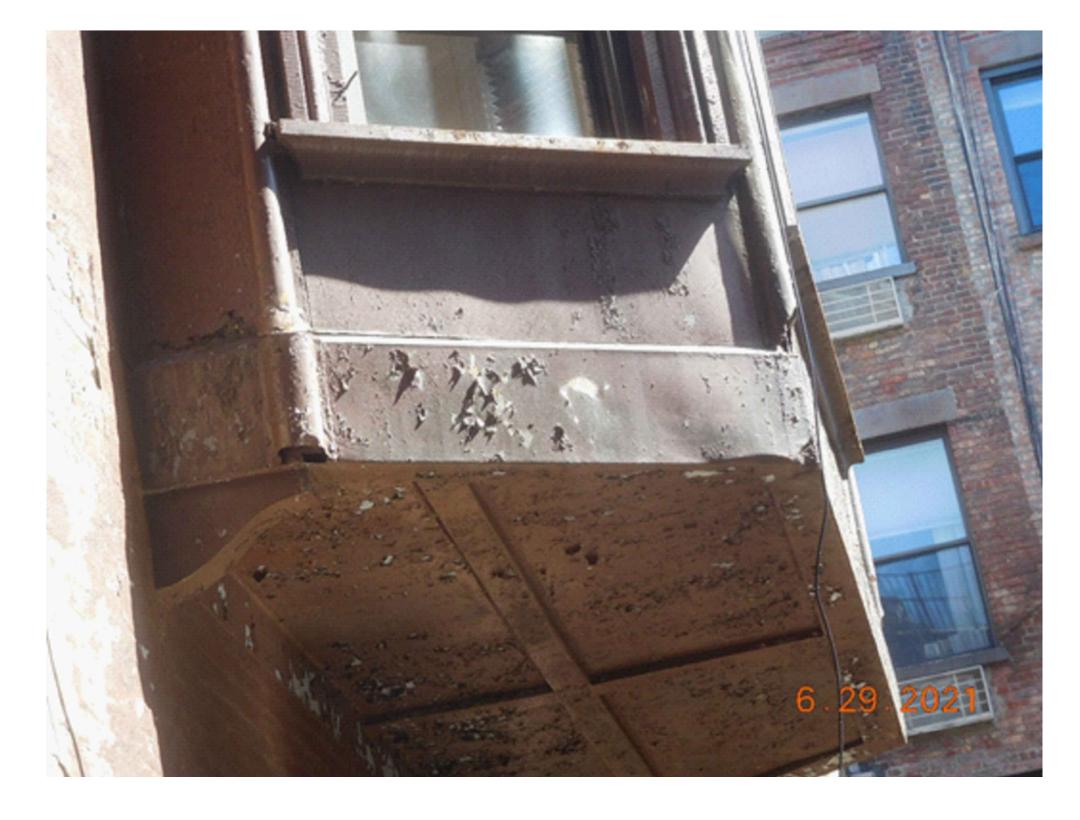

CONDITION OF BAY WINDOWS: EXTERIOR FINISHES ARE EXTENSIVELY DAMAGED AND CORRODED, WITH PIECES MISSING. NOT FEASIBLE TO RESTORE OR SALVAGE THE BAY WINDOWS.

A3 West 74th Street
Borough: Manhattan

HISTORIC DISTRICT

UPPER WEST SIDE / CENTRAL PARK WEST
HISTORIC DISTRICT

DRAWING

CONDITION OF BAY WINDOWS

DATE 07-01-2021
PROJECT NO
DRAWING BY

CHK BY

DWG NO
LPC-106.00

CADO FILE No

**EXISTING** 