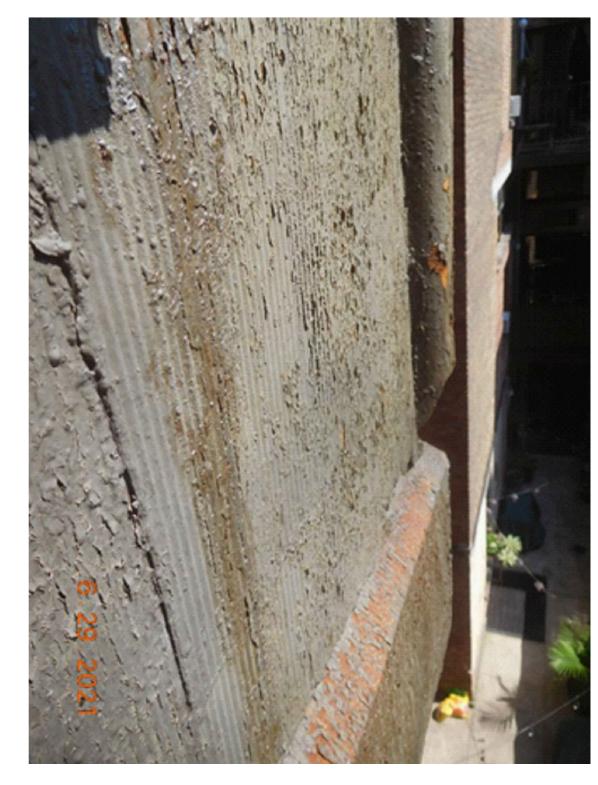

CONDITION OF BAY WINDOWS: EXTERIOR FINISHES ARE EXTENSIVELY DAMAGED AND CORRODED, WITH PIECES MISSING. NOT FEASIBLE TO RESTORE OR SALVAGE THE BAY WINDOWS.

A3 West 74th Street
Borough: Manhattan

HISTORIC DISTRICT

UPPER WEST SIDE / CENTRAL PARK WEST
HISTORIC DISTRICT

DRAWING

CONDITION OF BAY WINDOWS

DATE 07-01-2021
PROJECT NO
DRAWING BY

CHK BY

DWG NO
LPC-106.00

CADO FILE No

**EXISTING** 