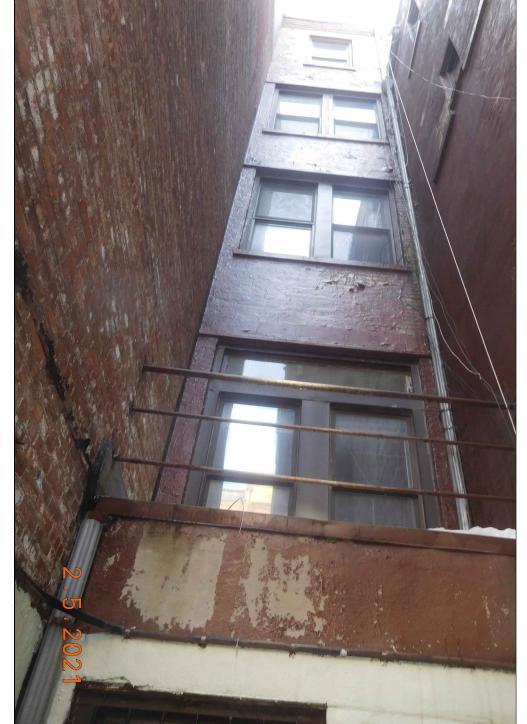

(Existing & Proposed)

LEC LPC-107.00

PHOTO OF EXISTING CONDITIONS AT TOP FLOOR REAR WALL

PHOTOS OF EXISTING WINDOWS AT REAR WALL

|          | · · · / · · · · · · · · · · · · · · · · |
|----------|-----------------------------------------|
| PROPERTY | 43 West 74th Street                     |
|          | Borough: Manhattan                      |