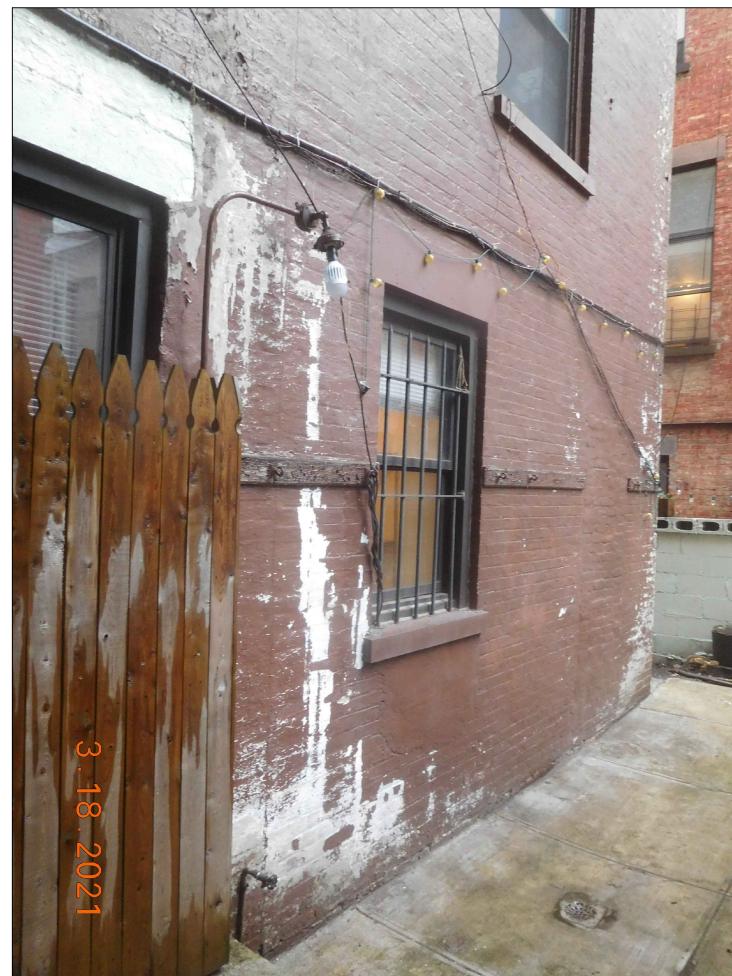

(Existing & Proposed)

LEC LPC-107.00

PHOTO OF EXISTING CONDITIONS AT TOP FLOOR REAR WALL

PHOTOS OF EXISTING WINDOWS AT REAR WALL

|          | · · · / · · · · · · · · · · · · · · · · |
|----------|-----------------------------------------|
| PROPERTY | 43 West 74th Street                     |
|          | Borough: Manhattan                      |