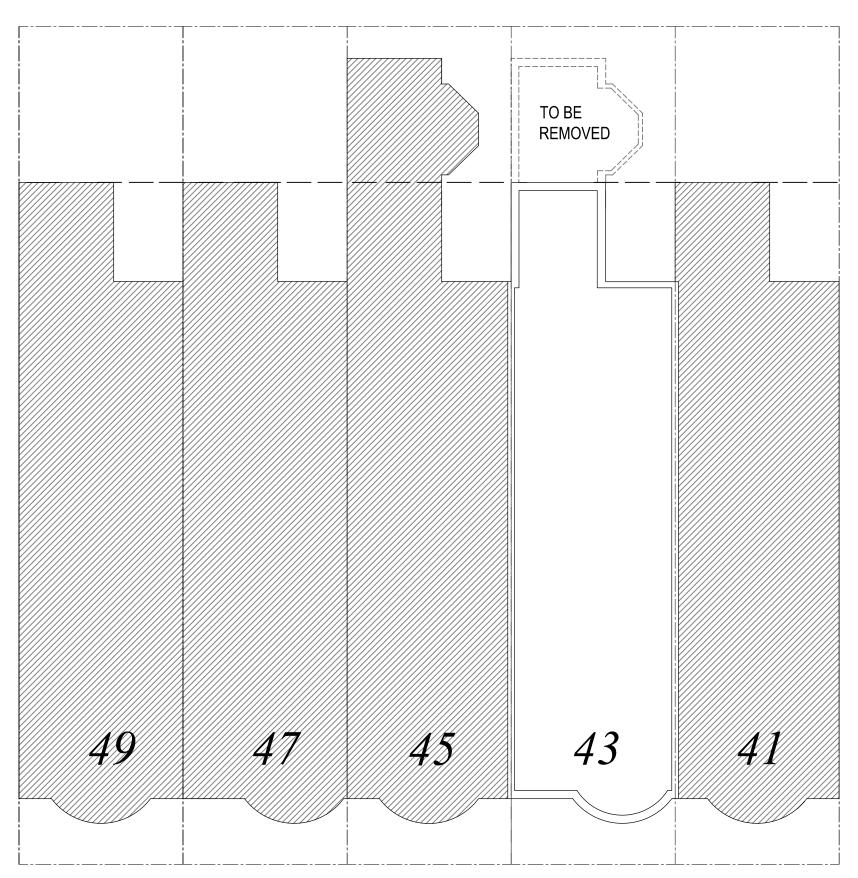

WEST 74th STREET

PROPOSED WORK

REMOVE PORTION OF REAR YARD EXTENSION TO MATCH ARCHITECT"S

ORIGINAL CONFIGURATION, TO ALIGN WITH ADJACENT BUILDINGS AT REAR YARD

| PROPERTY 43       | West 74th S                | Street     |
|-------------------|----------------------------|------------|
| Во                | rough: Manh                | nattan     |
| HISTORIC DISTRICT |                            |            |
| UPPER WEST        | SIDE / CENTRAL F<br>STRICT | PARK WEST  |
| DRAWING           | ILDING HIS                 | TORY       |
|                   | DATE                       | 07-01-2021 |
|                   | PROJECT N                  | 0          |
|                   | DRAWING B                  | Y          |
|                   | СНК ВҮ                     | LEC        |
|                   | DWG No                     | 0 400 00   |
|                   | P                          | ·C-102 00  |

#### **EXISTING BUILDING PLANS**

SHOWING PORTION AT REAR YARD TO BE REMOVED

PHOTOS OF REAR EXTENSION TO BE REMOVED SHOWING POOR CONDITION OF EXISTING MASONRY