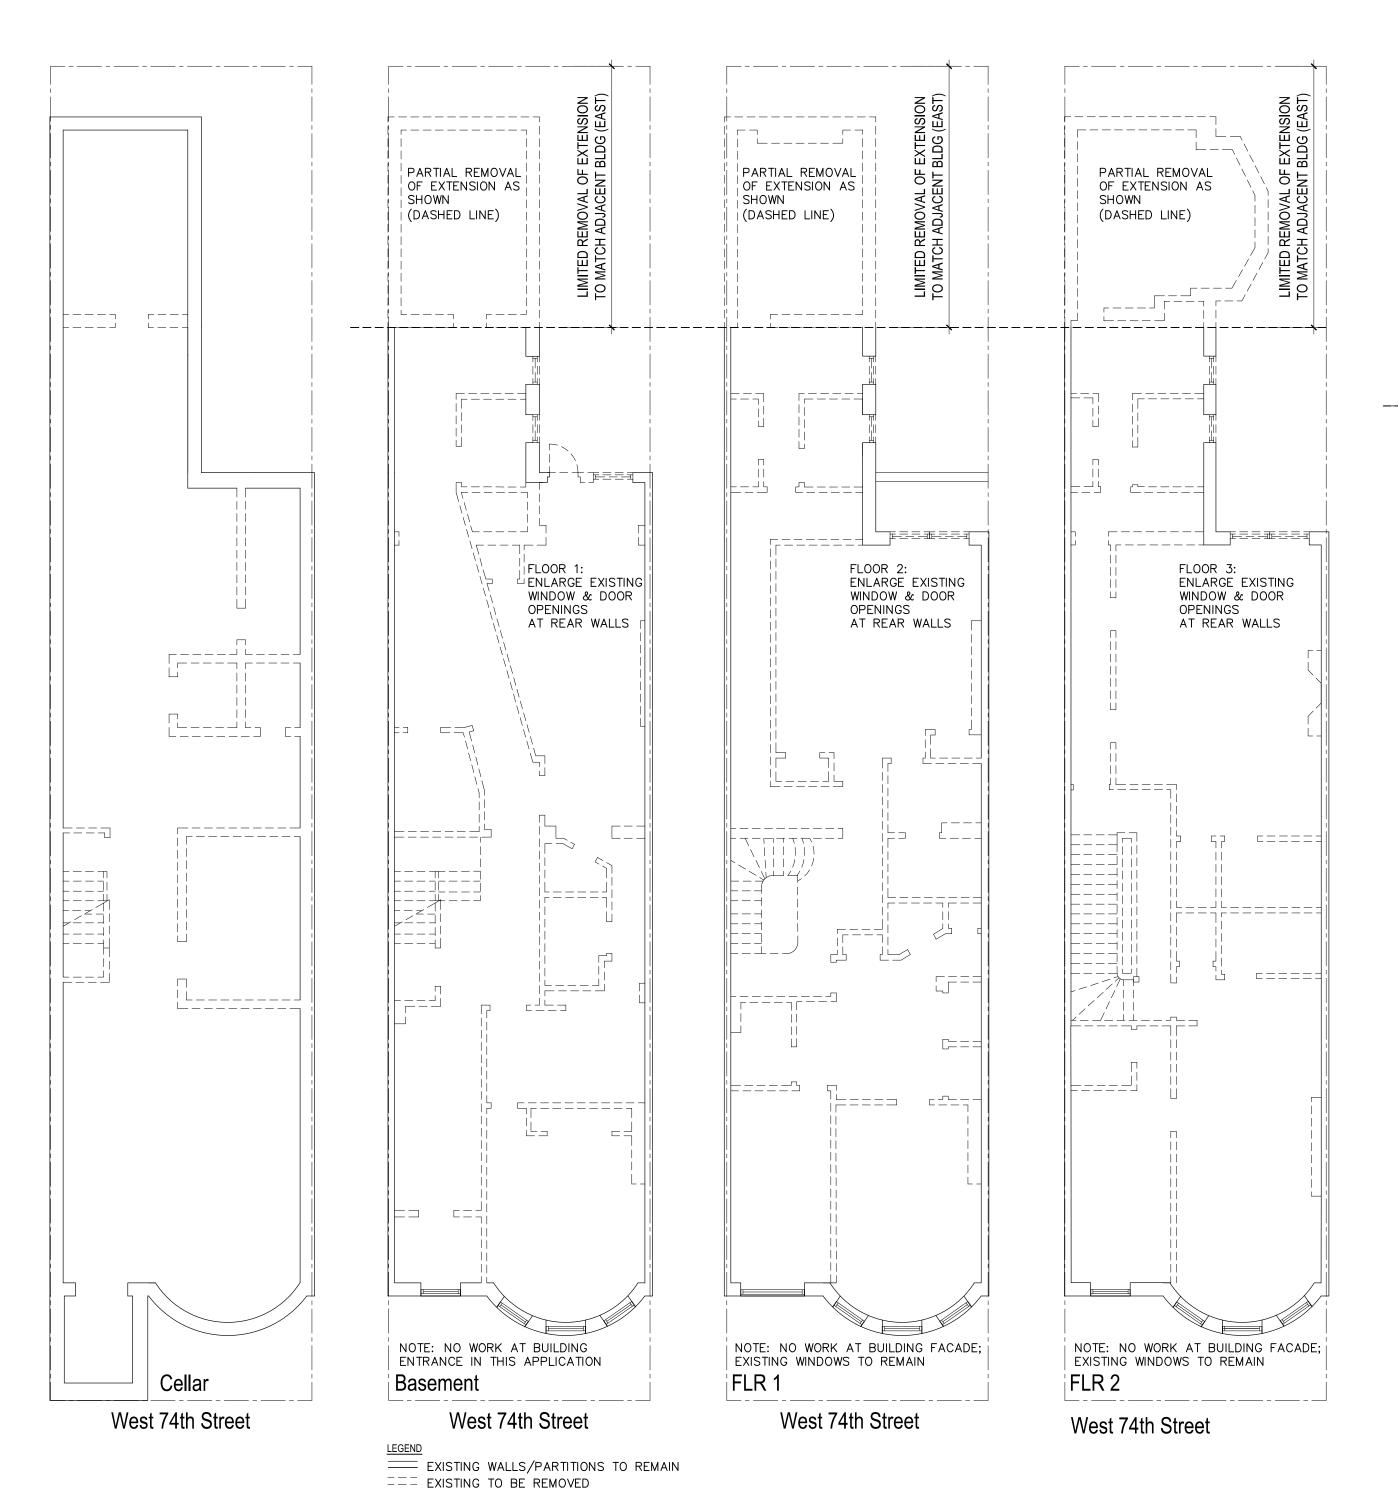

## LPC-21-07897 43 WEST 74TH STREET MANHATTAN-1127-11

43 West 74th Street
Borough: Manhattan

HISTORIC DISTRICT

UPPER WEST SIDE / CENTRAL PARK WEST
HISTORIC DISTRICT

DRAWING

**BUILDING PLANS** 

DATE 07-01-2021
PROJECT No
DRAWING BY
CHK BY LEC

LPC-104.00

#### **EXISTING BUILDING PLANS**

SHOWING PORTION AT REAR YARD TO BE REMOVED

PHOTOS OF REAR EXTENSION TO BE REMOVED SHOWING POOR CONDITION OF EXISTING MASONRY

# ARCHITECT'S ORIGINAL DESIGN INTENT TO PROVIDE OPEN REAR YARD FOR OWNER'S ENJOYMENT WAS ELIMINATED WITH LATER ADDITION OF EXTENDED BUILDING.