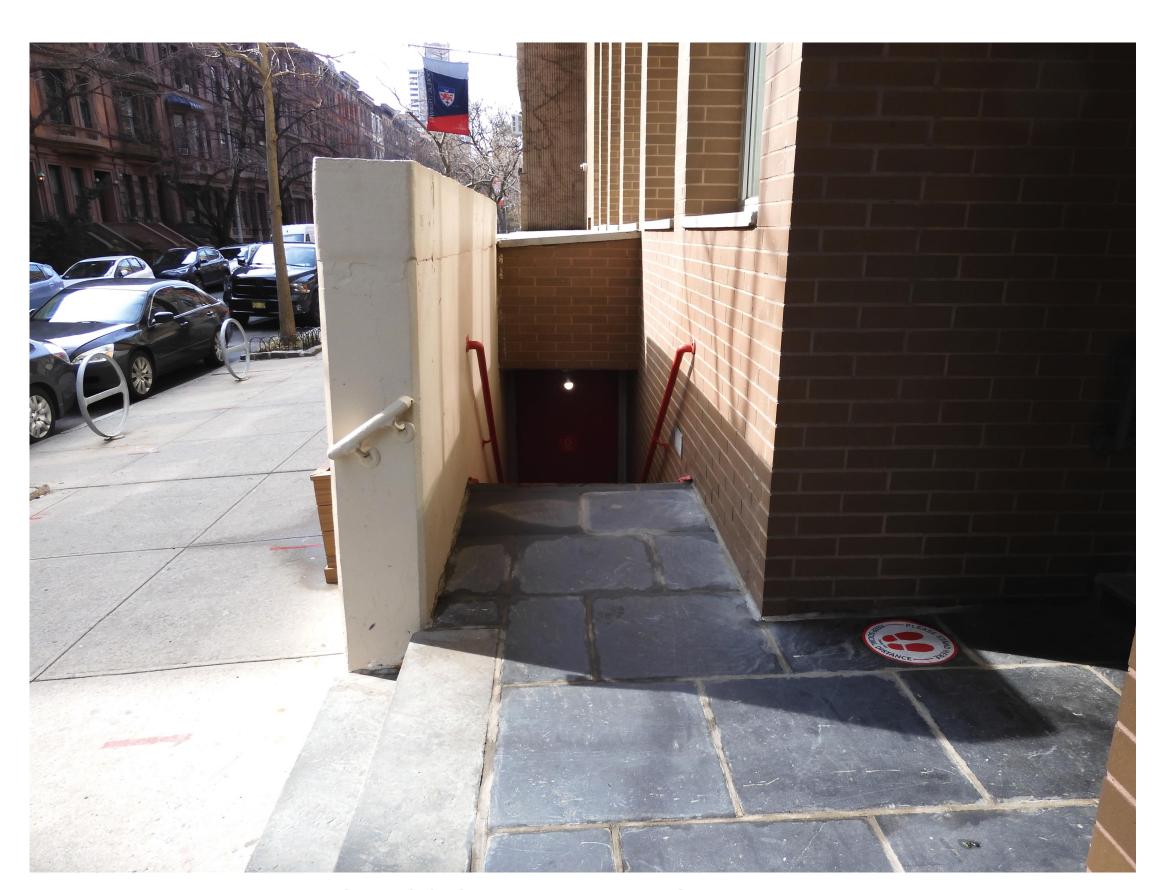

**EXISTING BUILDING ENTRY** 

**CURB VIEW BUILDING ENTRY** 

**EGRESS STAIR LANDING AT ENTRY** 

**DETERIORATING CONCRETE WALL** 

SPALLED CONCRETE WALL

**VIEW OF RUSTING METAL STAIR** 

**WALL DETERIORATION** 

**LANDING BEAM & STAIR CONDITION** 