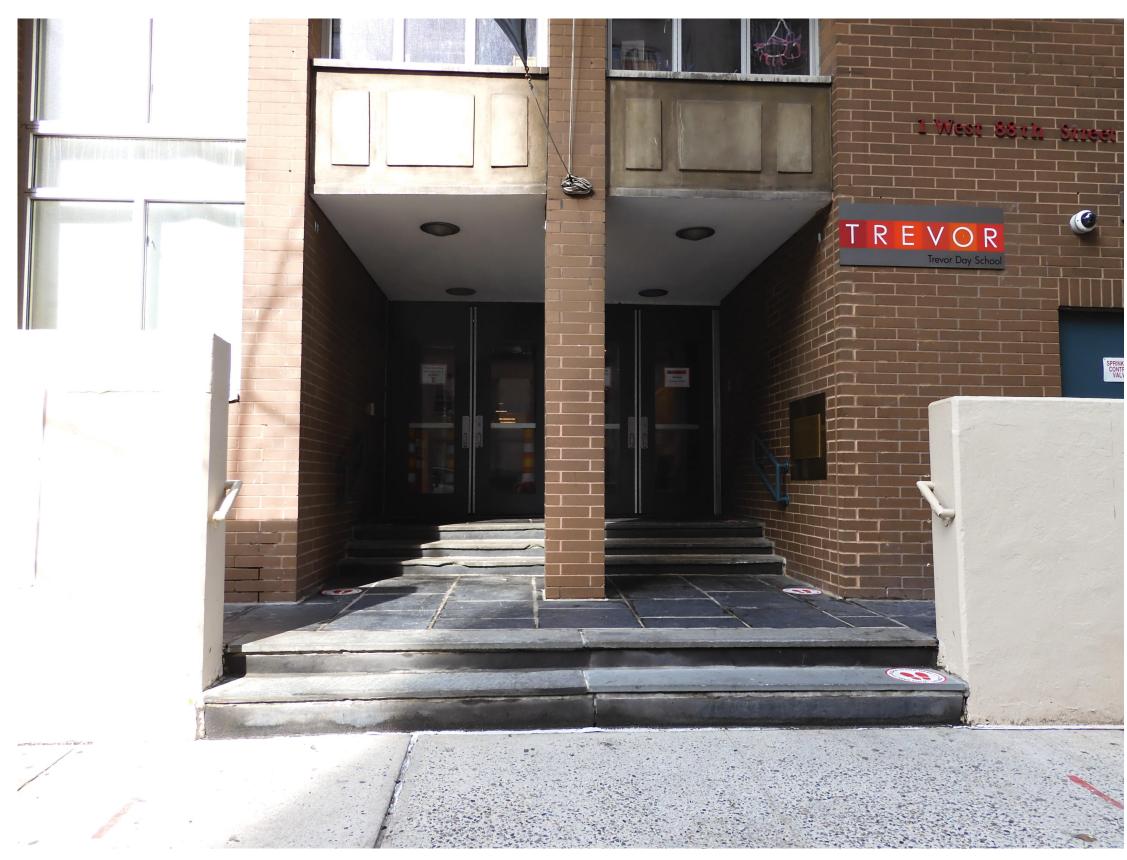

**EXISTING BUILDING ENTRY** 

**CURB VIEW BUILDING ENTRY** 

**EGRESS STAIR LANDING AT ENTRY** 

**DETERIORATING CONCRETE WALL** 

SPALLED CONCRETE WALL

**VIEW OF RUSTING METAL STAIR** 

**WALL DETERIORATION** 

**LANDING BEAM & STAIR CONDITION** 