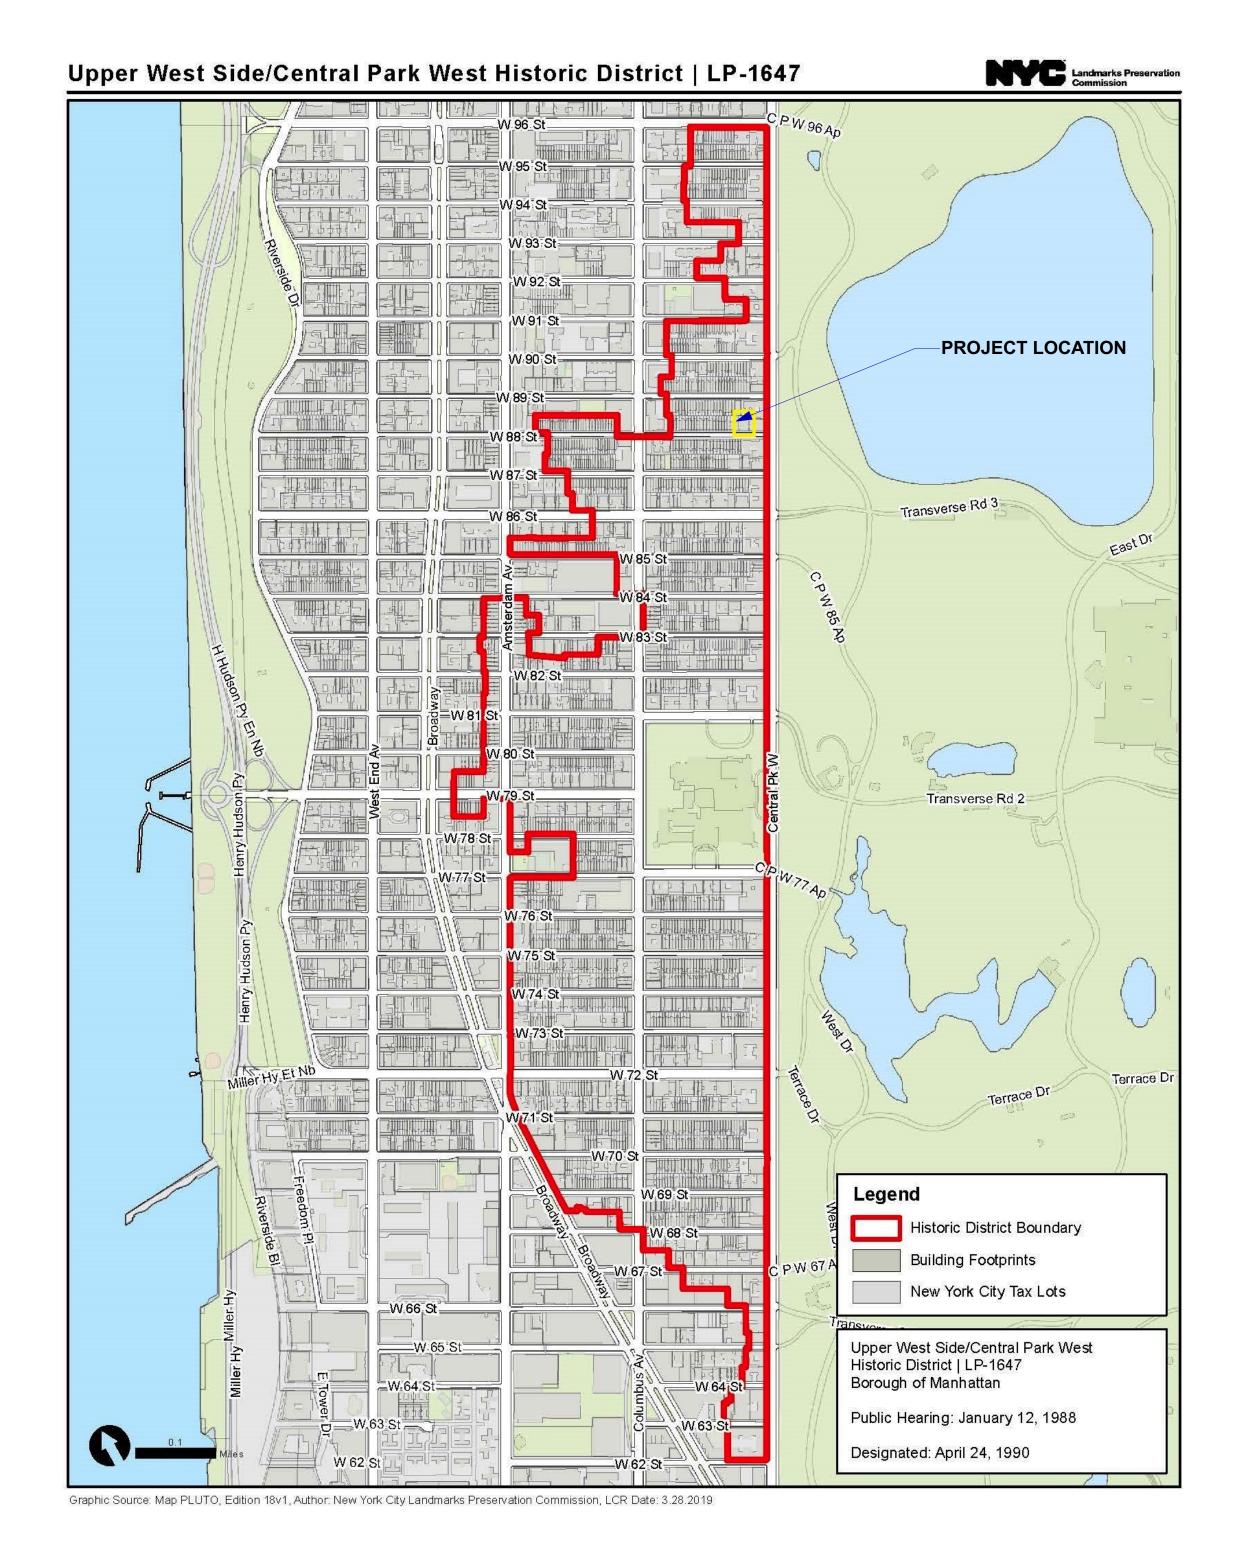

HISTORIC DISTRIC MAP

**OASIS MAP** 

PROJECT LOCATION

**STREET VIEW looking NE** 

**CURRENT SCHOOL BUILDING** 

WALDEN DESIGN RENDERING c: 1967 - 73

WALDEN - 1987 (CARRIEANNEBROWNIAN.COM)

**EXISTING SIDEWALK VIEW LOOKING NW** 