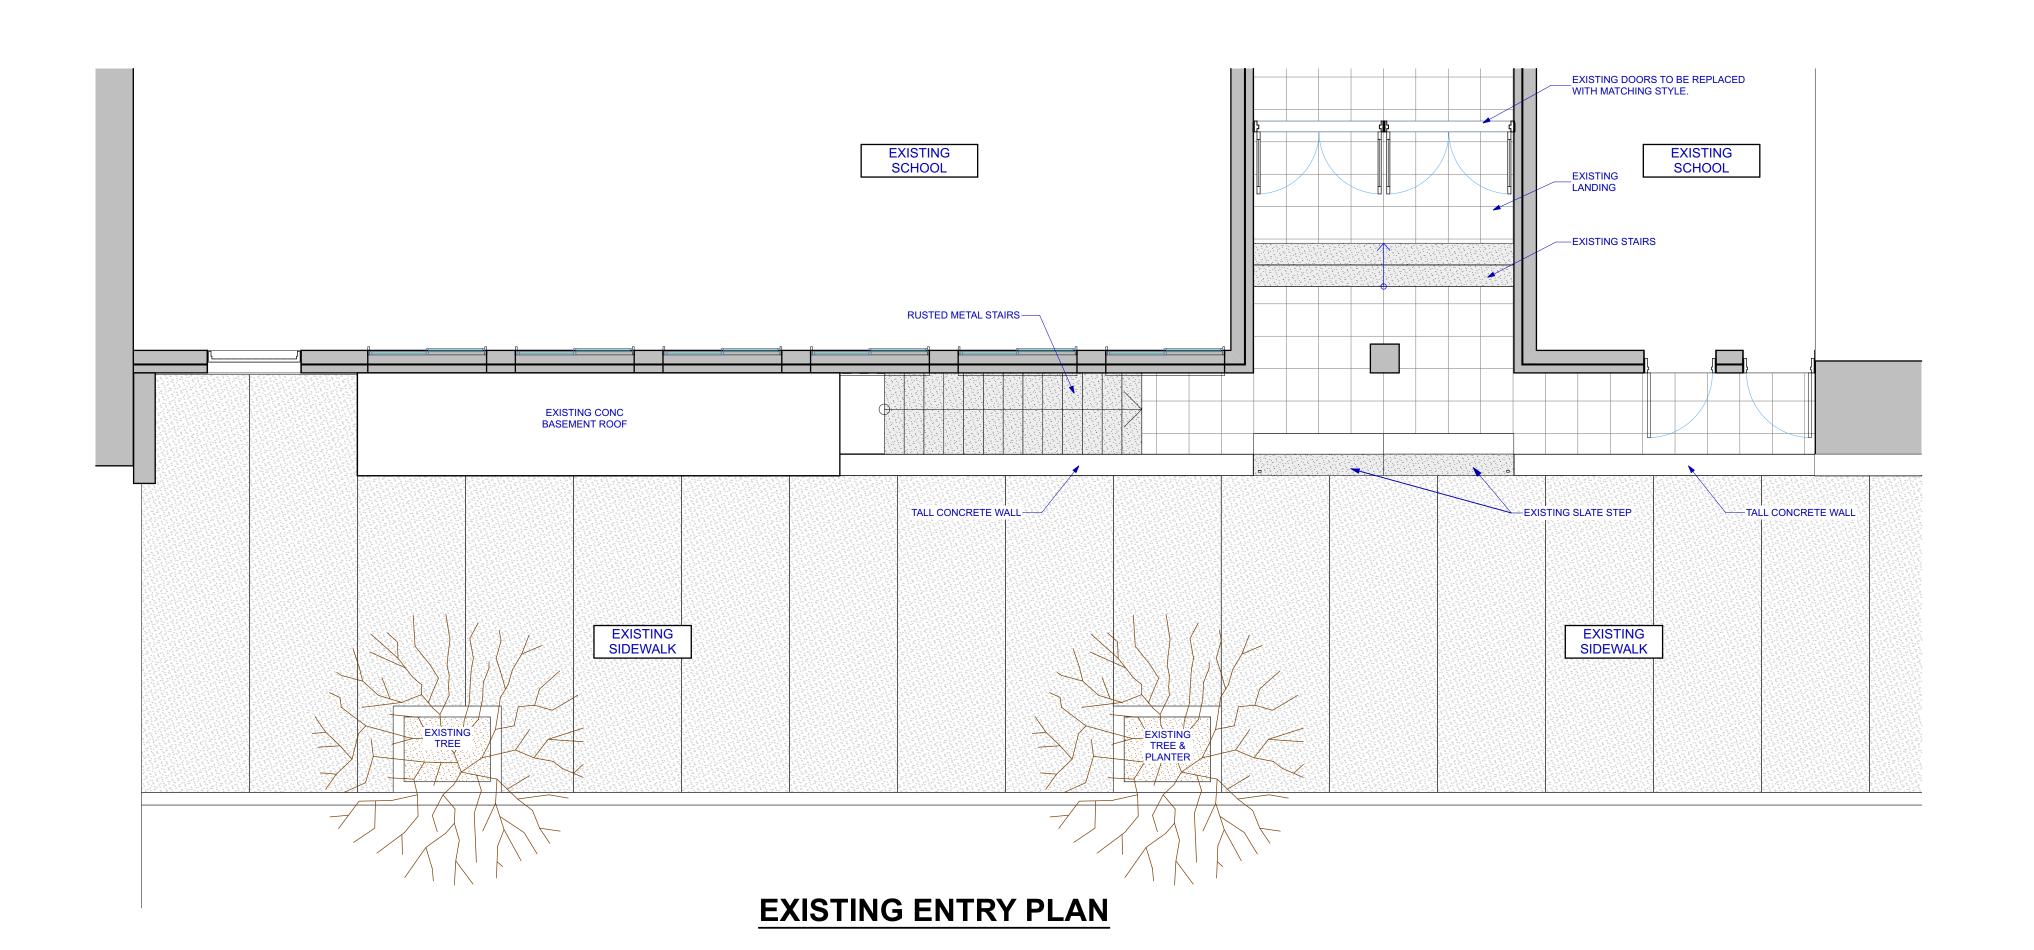

**EXISTING BUILDING ENTRY** 

**CURB VIEW BUILDING ENTRY** 

**EGRESS STAIR LANDING AT ENTRY** 

**DETERIORATING CONCRETE WALL** 

SPALLED CONCRETE WALL

**VIEW OF RUSTING METAL STAIR** 

**WALL DETERIORATION** 

**LANDING BEAM & STAIR CONDITION** 