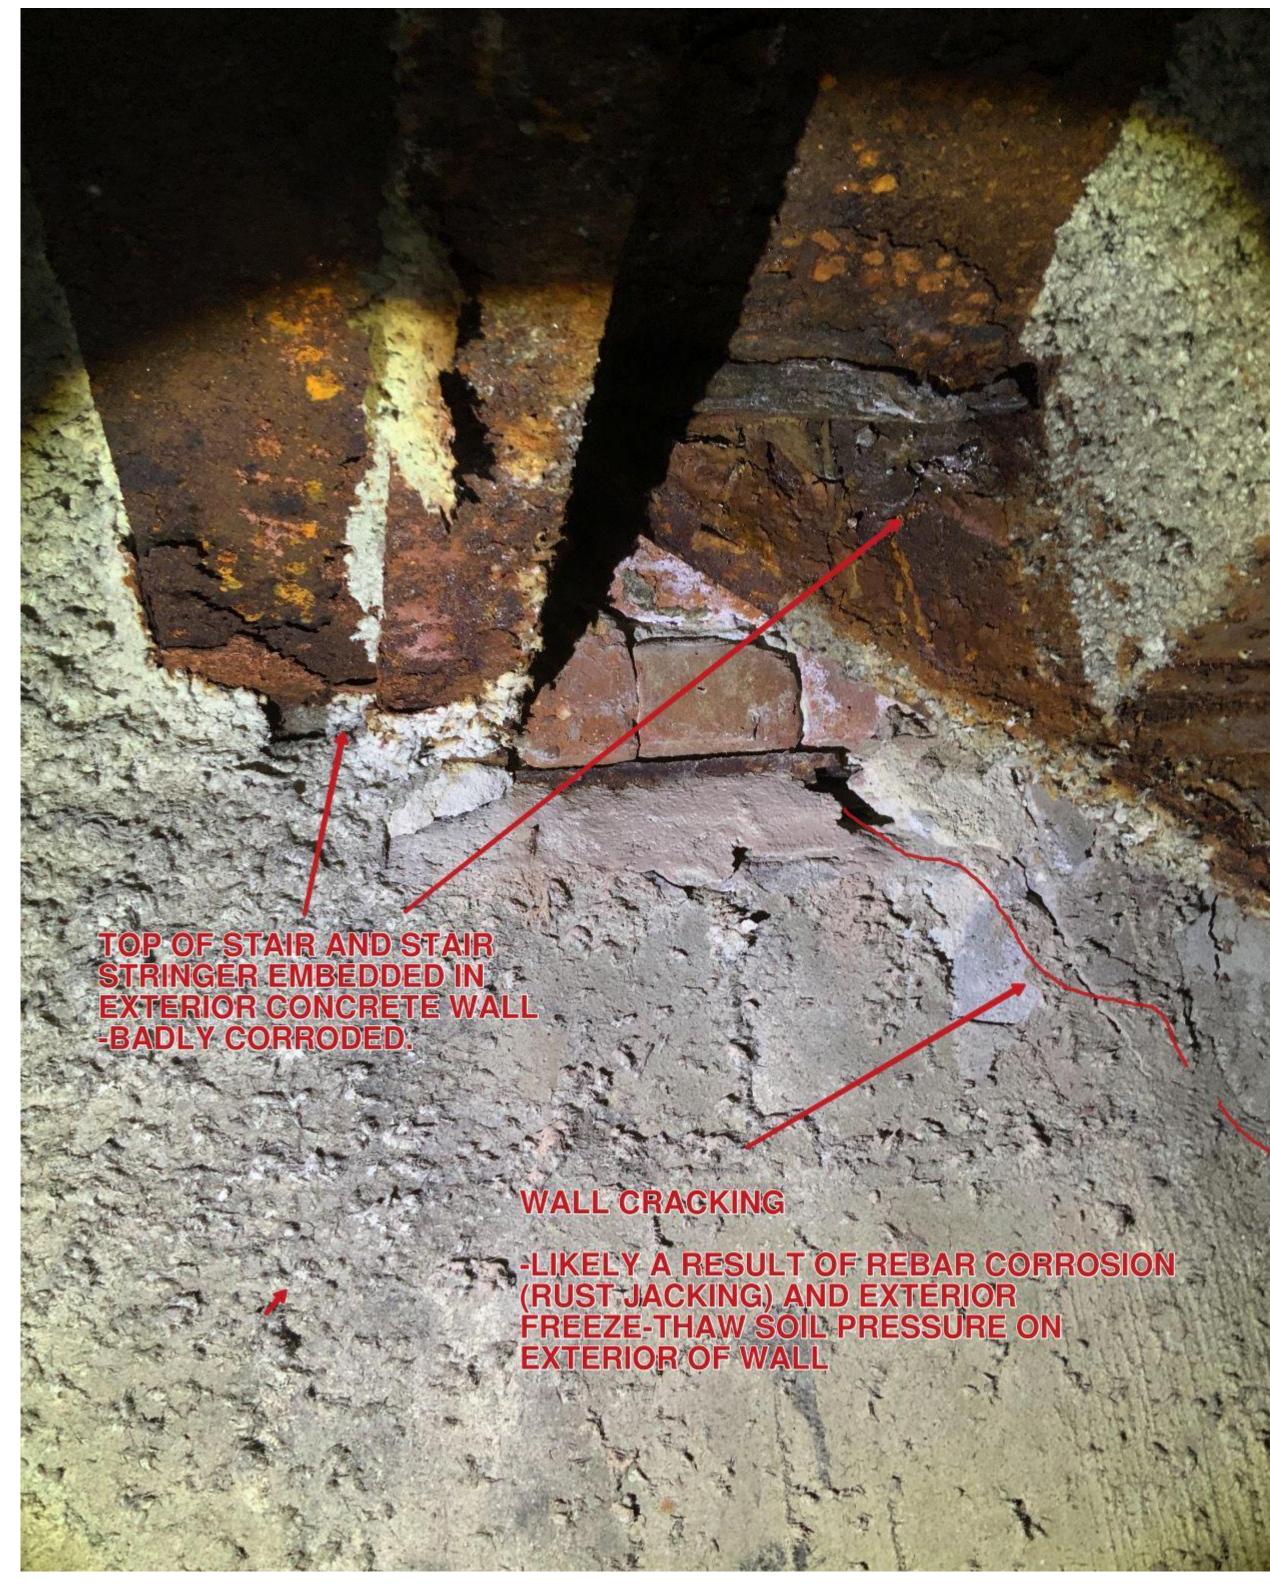

**EXISTING BUILDING ENTRY** 

**CURB VIEW BUILDING ENTRY** 

**EGRESS STAIR LANDING AT ENTRY** 

**DETERIORATING CONCRETE WALL** 

SPALLED CONCRETE WALL

**VIEW OF RUSTING METAL STAIR** 

**WALL DETERIORATION** 

**LANDING BEAM & STAIR CONDITION** 