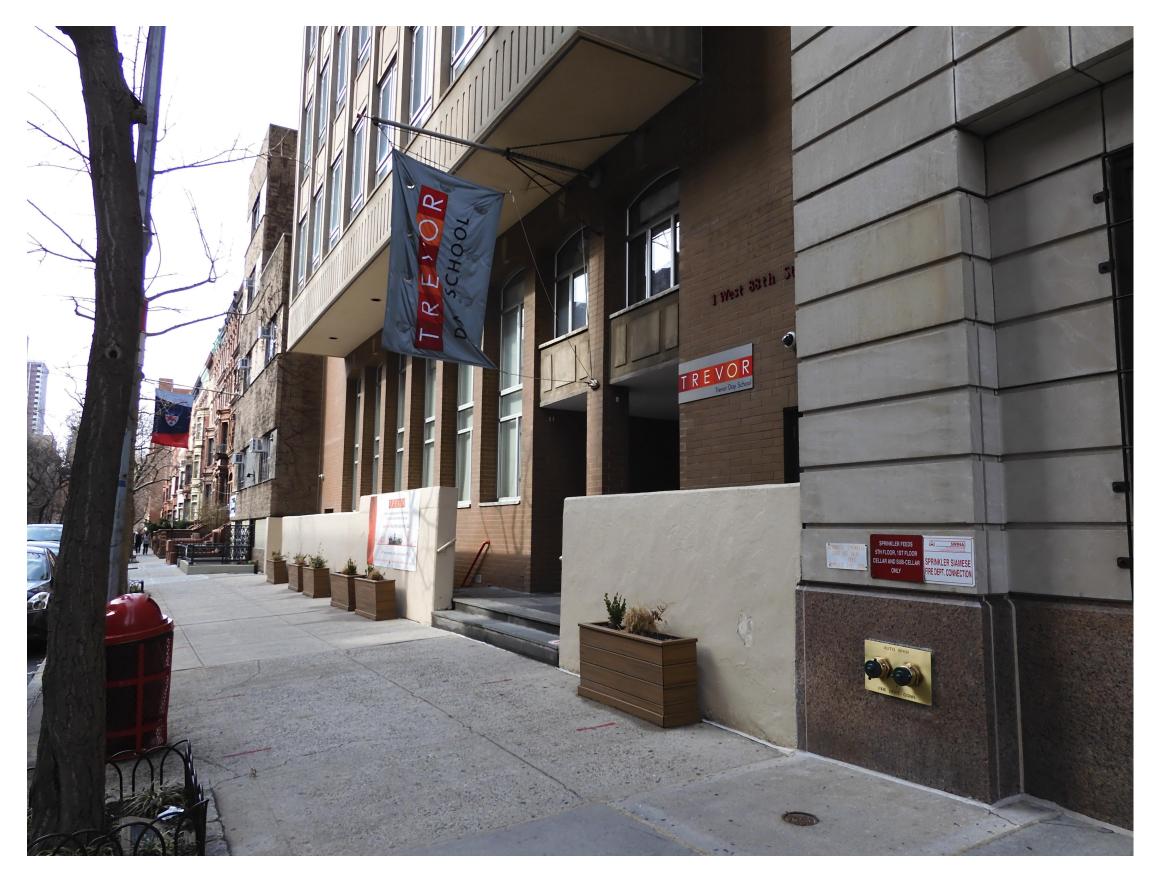

HISTORIC DISTRIC MAP

**OASIS MAP** 

PROJECT LOCATION

**STREET VIEW looking NE** 

**CURRENT SCHOOL BUILDING** 

WALDEN DESIGN RENDERING c: 1967 - 73

WALDEN - 1987 (CARRIEANNEBROWNIAN.COM)

**EXISTING SIDEWALK VIEW LOOKING NW** 