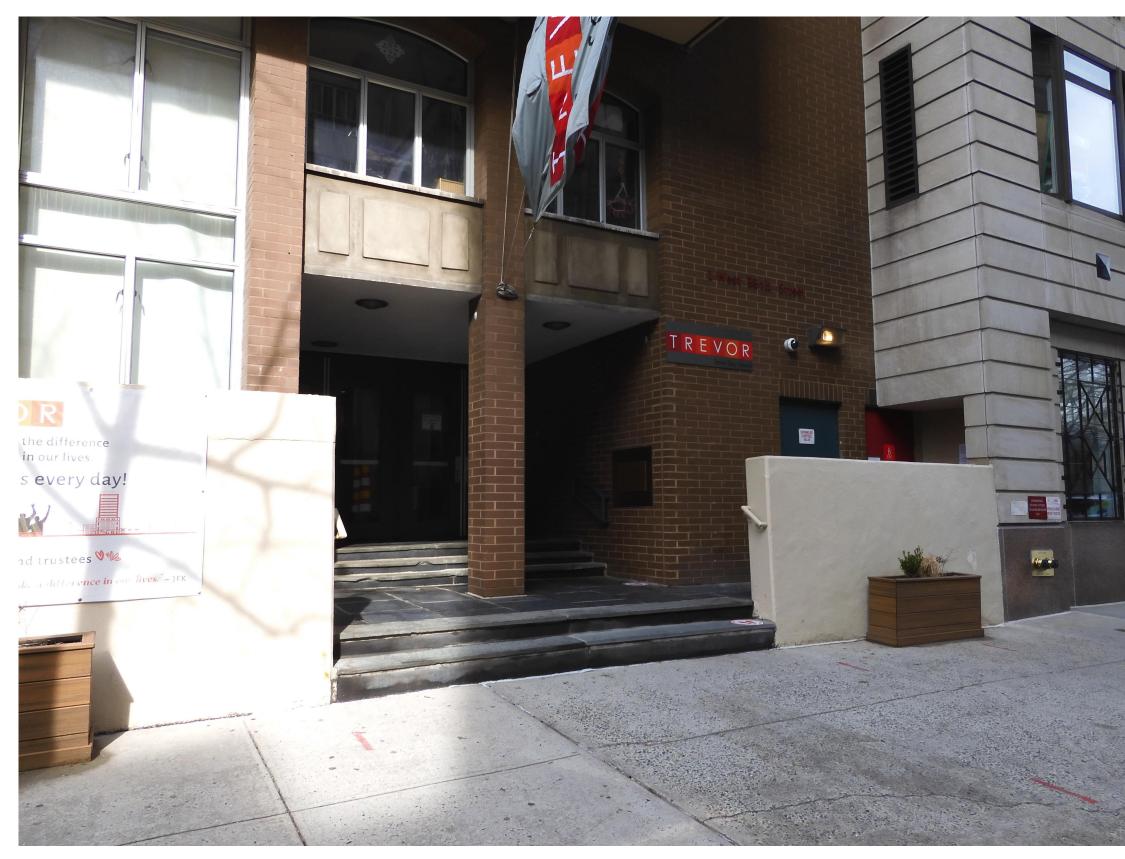

**EXISTING BUILDING ENTRY** 

**CURB VIEW BUILDING ENTRY** 

**EGRESS STAIR LANDING AT ENTRY** 

**DETERIORATING CONCRETE WALL** 

SPALLED CONCRETE WALL

**VIEW OF RUSTING METAL STAIR** 

**WALL DETERIORATION** 

**LANDING BEAM & STAIR CONDITION** 