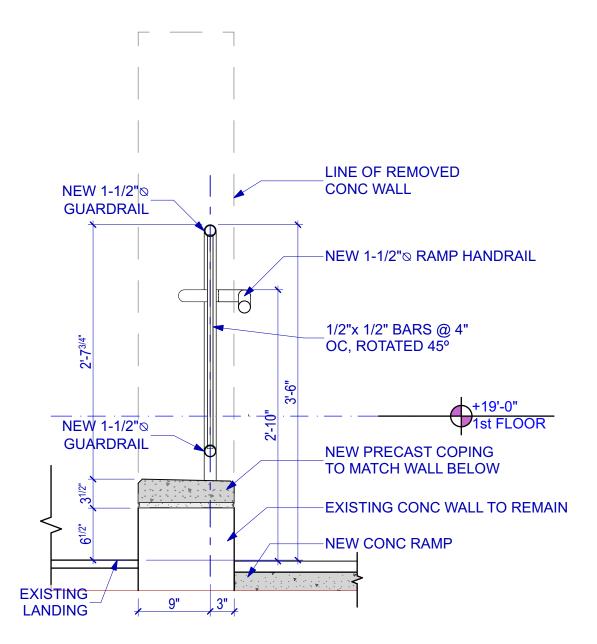

Sheet 6 of 9

BUILDING ENTRY MODIFICATION for ADA ACCESS

SIDEWALK VIEW of RAMP & ADA CHAIR LIFT

**STREET VIEW of RAMP & ADA CHAIR LIFT**