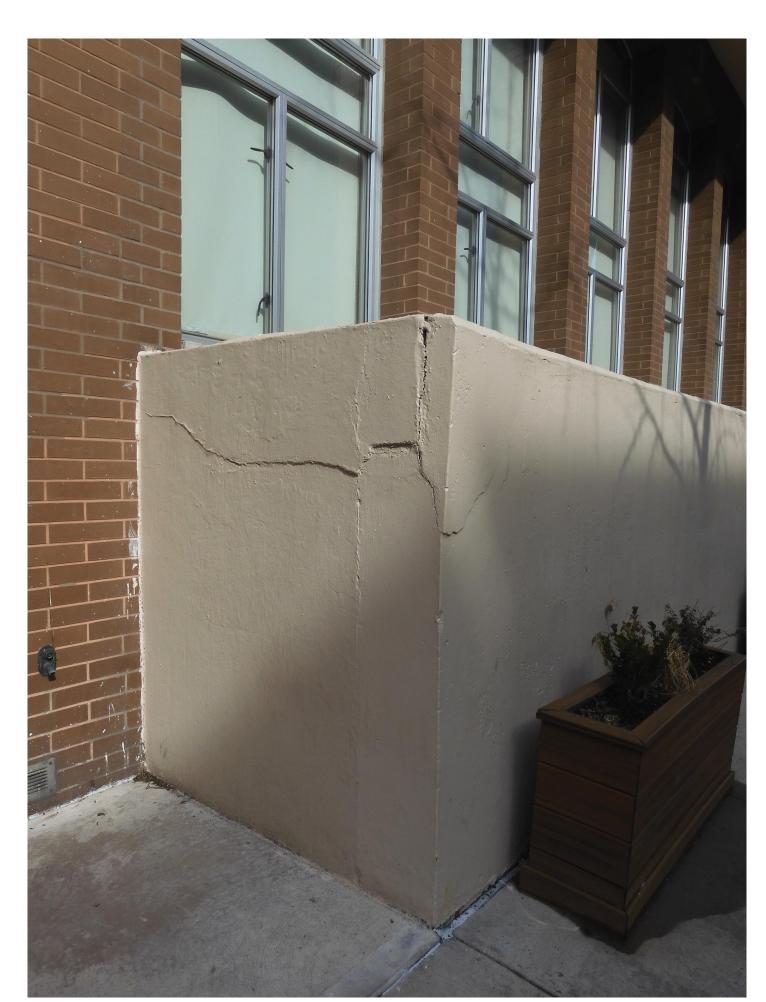

**EXISTING BUILDING ENTRY** 

**CURB VIEW BUILDING ENTRY** 

**EGRESS STAIR LANDING AT ENTRY** 

**DETERIORATING CONCRETE WALL** 

SPALLED CONCRETE WALL

**VIEW OF RUSTING METAL STAIR** 

**WALL DETERIORATION** 

**LANDING BEAM & STAIR CONDITION** 