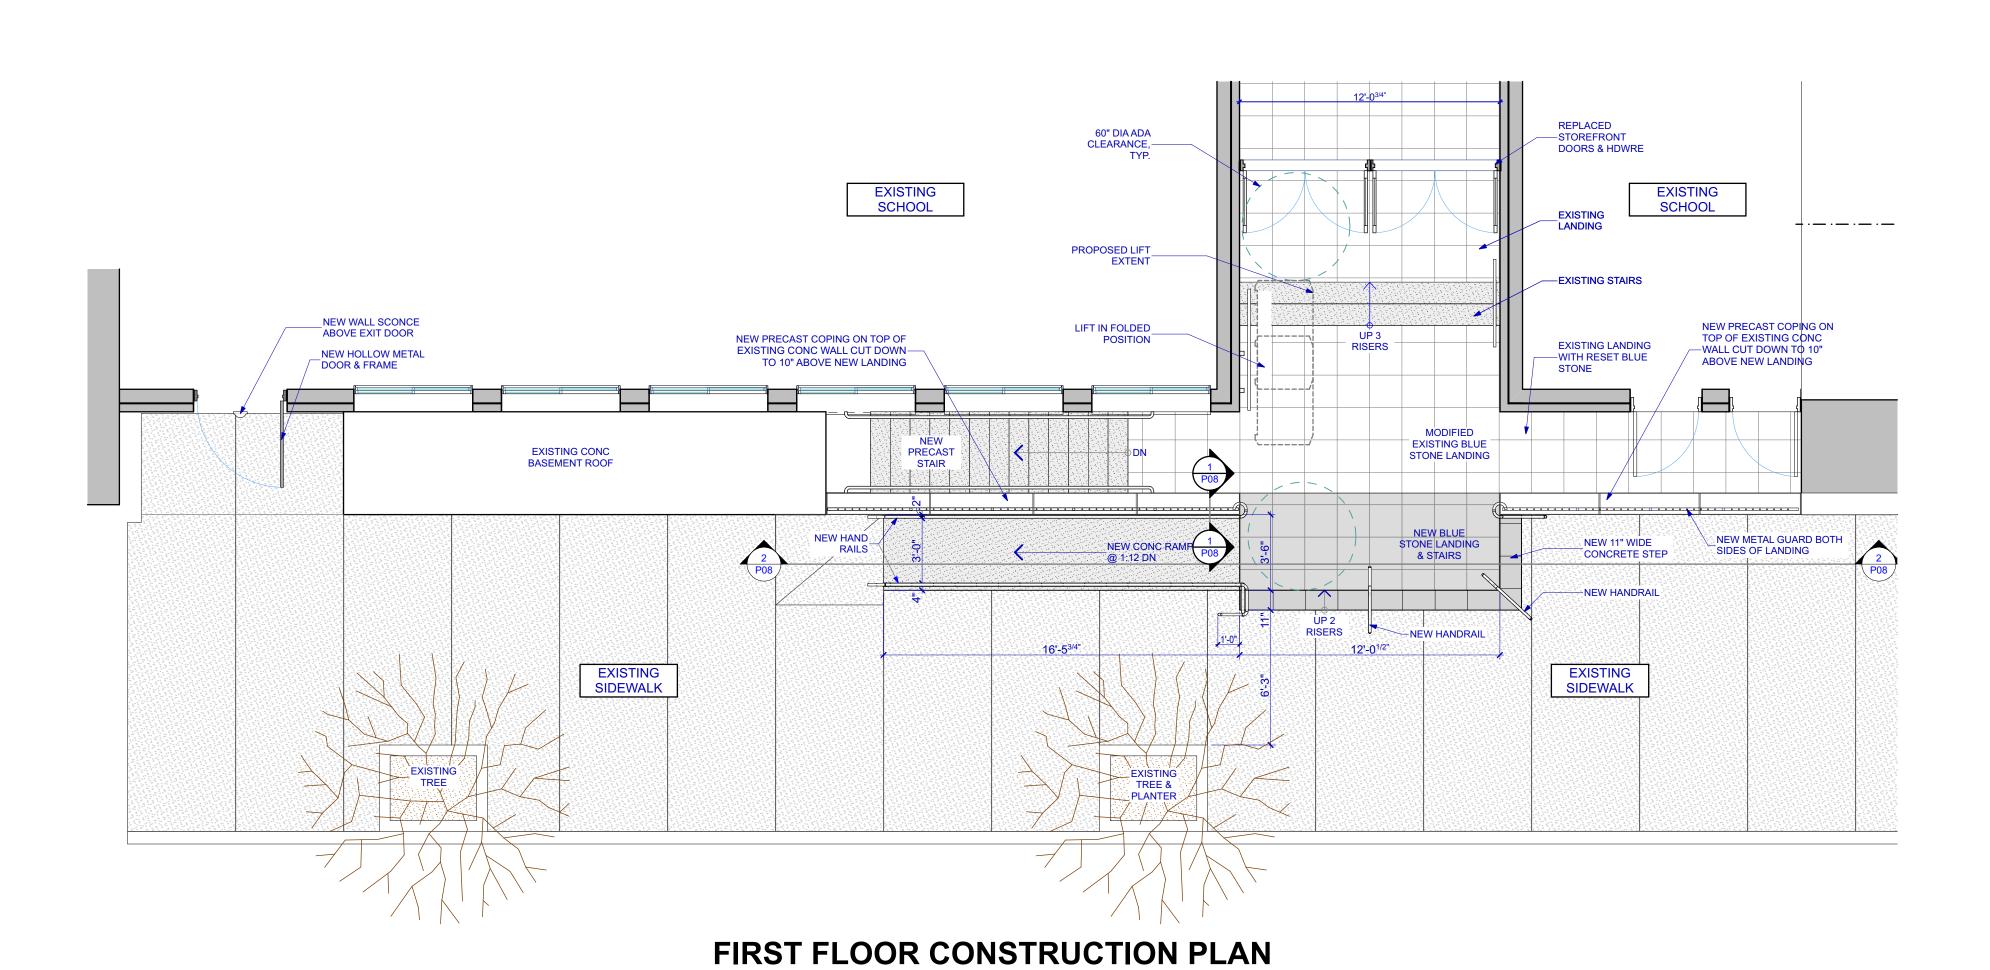

Sheet 6 of 9

BUILDING ENTRY MODIFICATION for ADA ACCESS

SIDEWALK VIEW of RAMP & ADA CHAIR LIFT

**STREET VIEW of RAMP & ADA CHAIR LIFT**