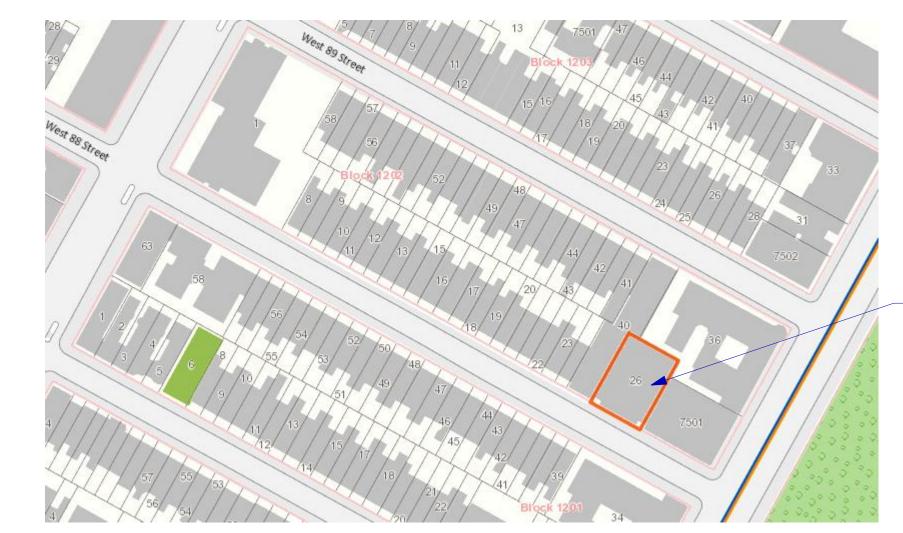

HISTORIC DISTRIC MAP

**OASIS MAP** 

PROJECT LOCATION

**STREET VIEW looking NE** 

**CURRENT SCHOOL BUILDING** 

WALDEN DESIGN RENDERING c: 1967 - 73

WALDEN - 1987 (CARRIEANNEBROWNIAN.COM)

**EXISTING SIDEWALK VIEW LOOKING NW** 