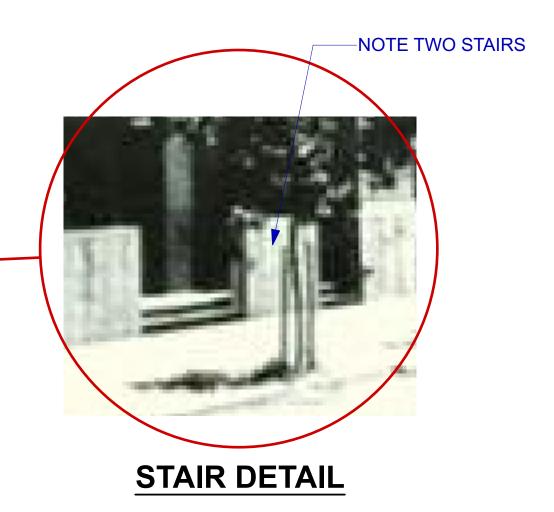

HISTORIC DISTRIC MAP

**OASIS MAP** 

PROJECT LOCATION

**STREET VIEW looking NE** 

**CURRENT SCHOOL BUILDING** 

WALDEN DESIGN RENDERING c: 1967 - 73

WALDEN - 1987 (CARRIEANNEBROWNIAN.COM)

**EXISTING SIDEWALK VIEW LOOKING NW** 