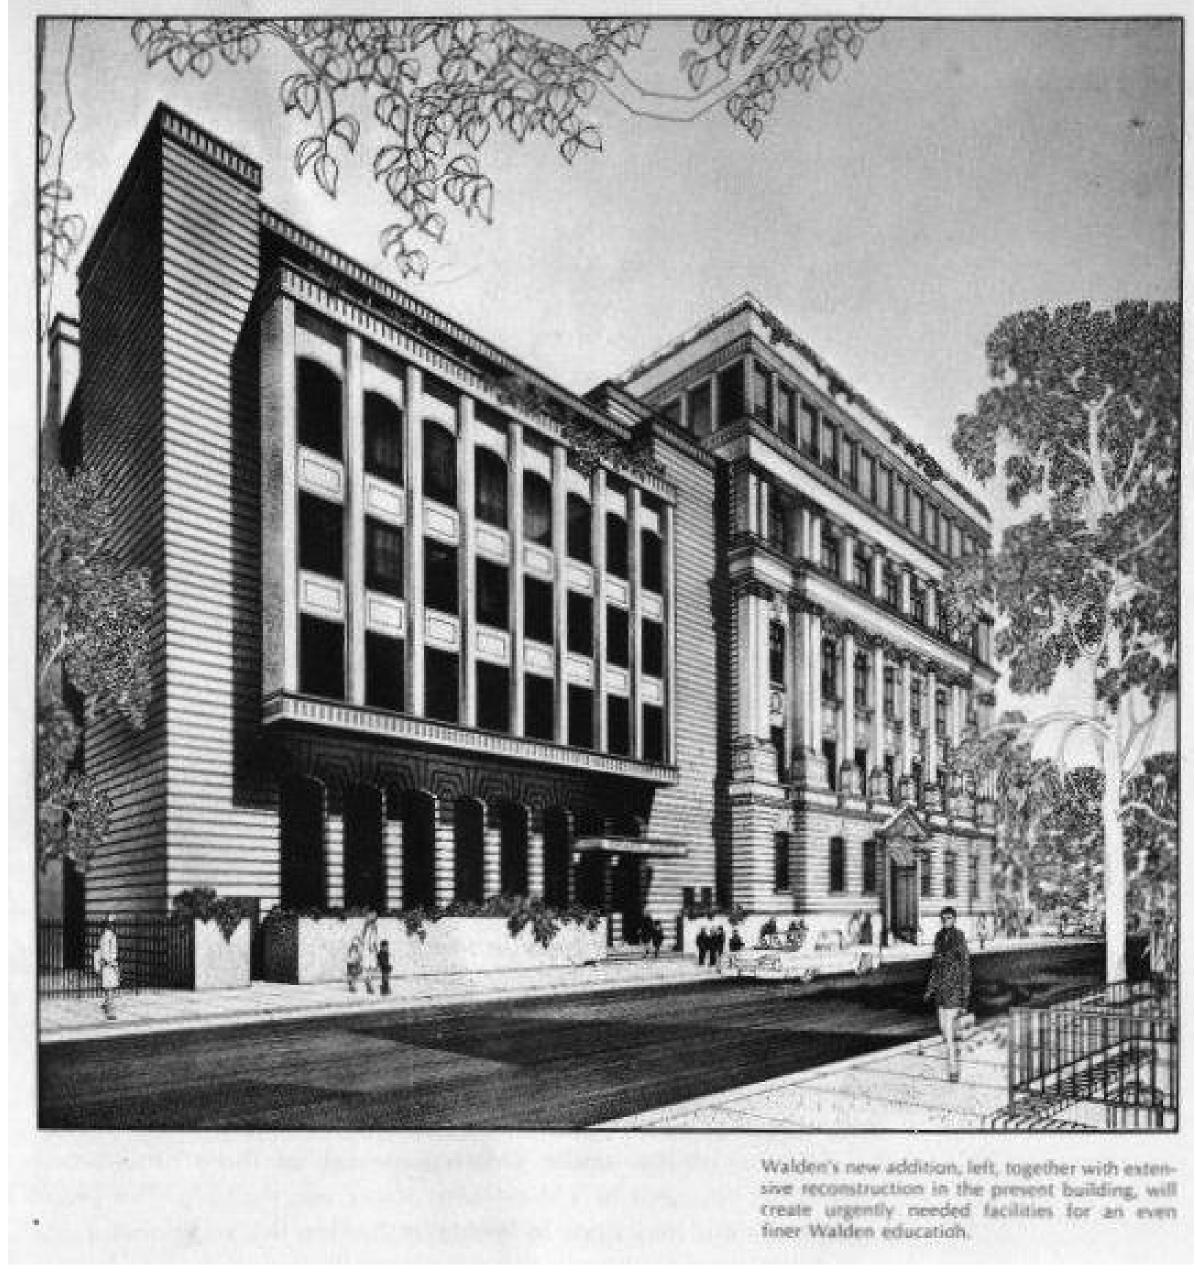

HISTORIC DISTRIC MAP

**OASIS MAP** 

PROJECT LOCATION

**STREET VIEW looking NE** 

**CURRENT SCHOOL BUILDING** 

WALDEN DESIGN RENDERING c: 1967 - 73

WALDEN - 1987 (CARRIEANNEBROWNIAN.COM)

**EXISTING SIDEWALK VIEW LOOKING NW** 