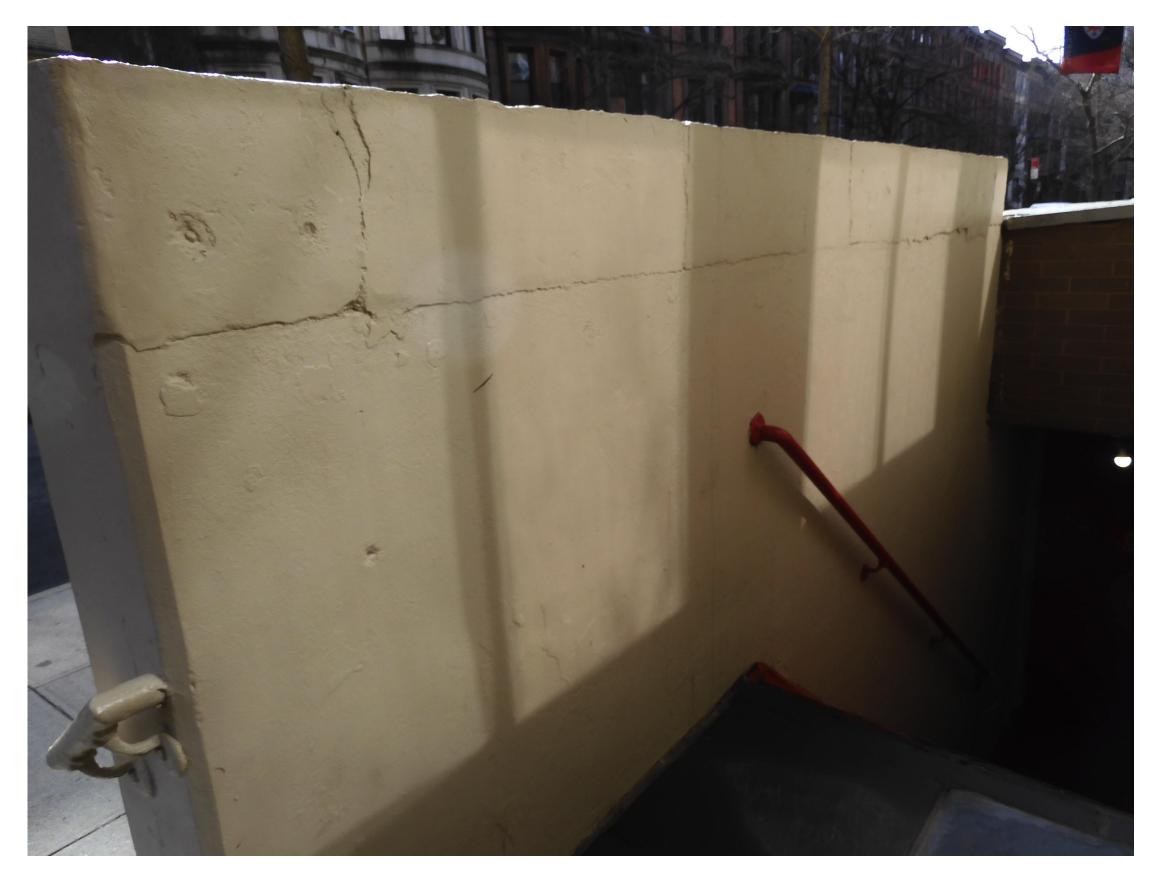

**EXISTING BUILDING ENTRY** 

**CURB VIEW BUILDING ENTRY** 

**EGRESS STAIR LANDING AT ENTRY** 

**DETERIORATING CONCRETE WALL** 

SPALLED CONCRETE WALL

**VIEW OF RUSTING METAL STAIR** 

**WALL DETERIORATION** 

**LANDING BEAM & STAIR CONDITION** 