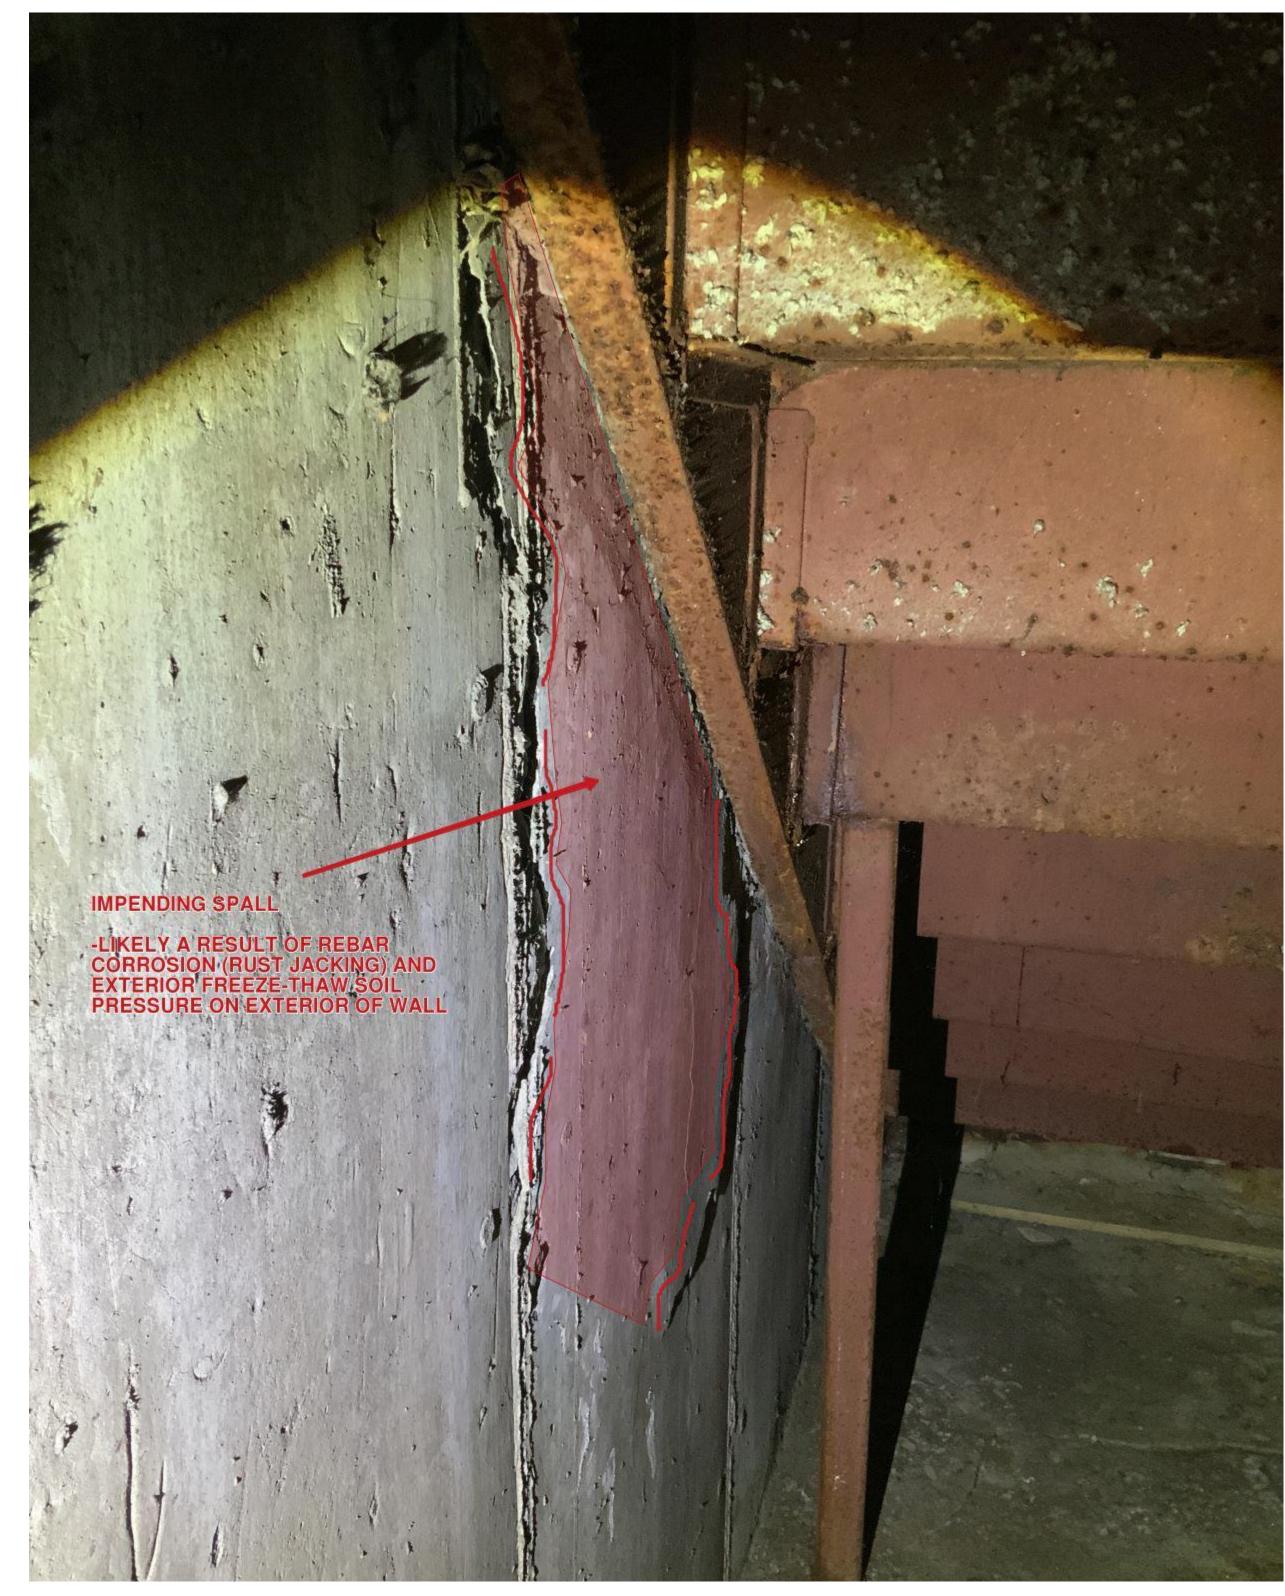

**EXISTING BUILDING ENTRY** 

**CURB VIEW BUILDING ENTRY** 

**EGRESS STAIR LANDING AT ENTRY** 

**DETERIORATING CONCRETE WALL** 

SPALLED CONCRETE WALL

**VIEW OF RUSTING METAL STAIR** 

**WALL DETERIORATION** 

**LANDING BEAM & STAIR CONDITION** 