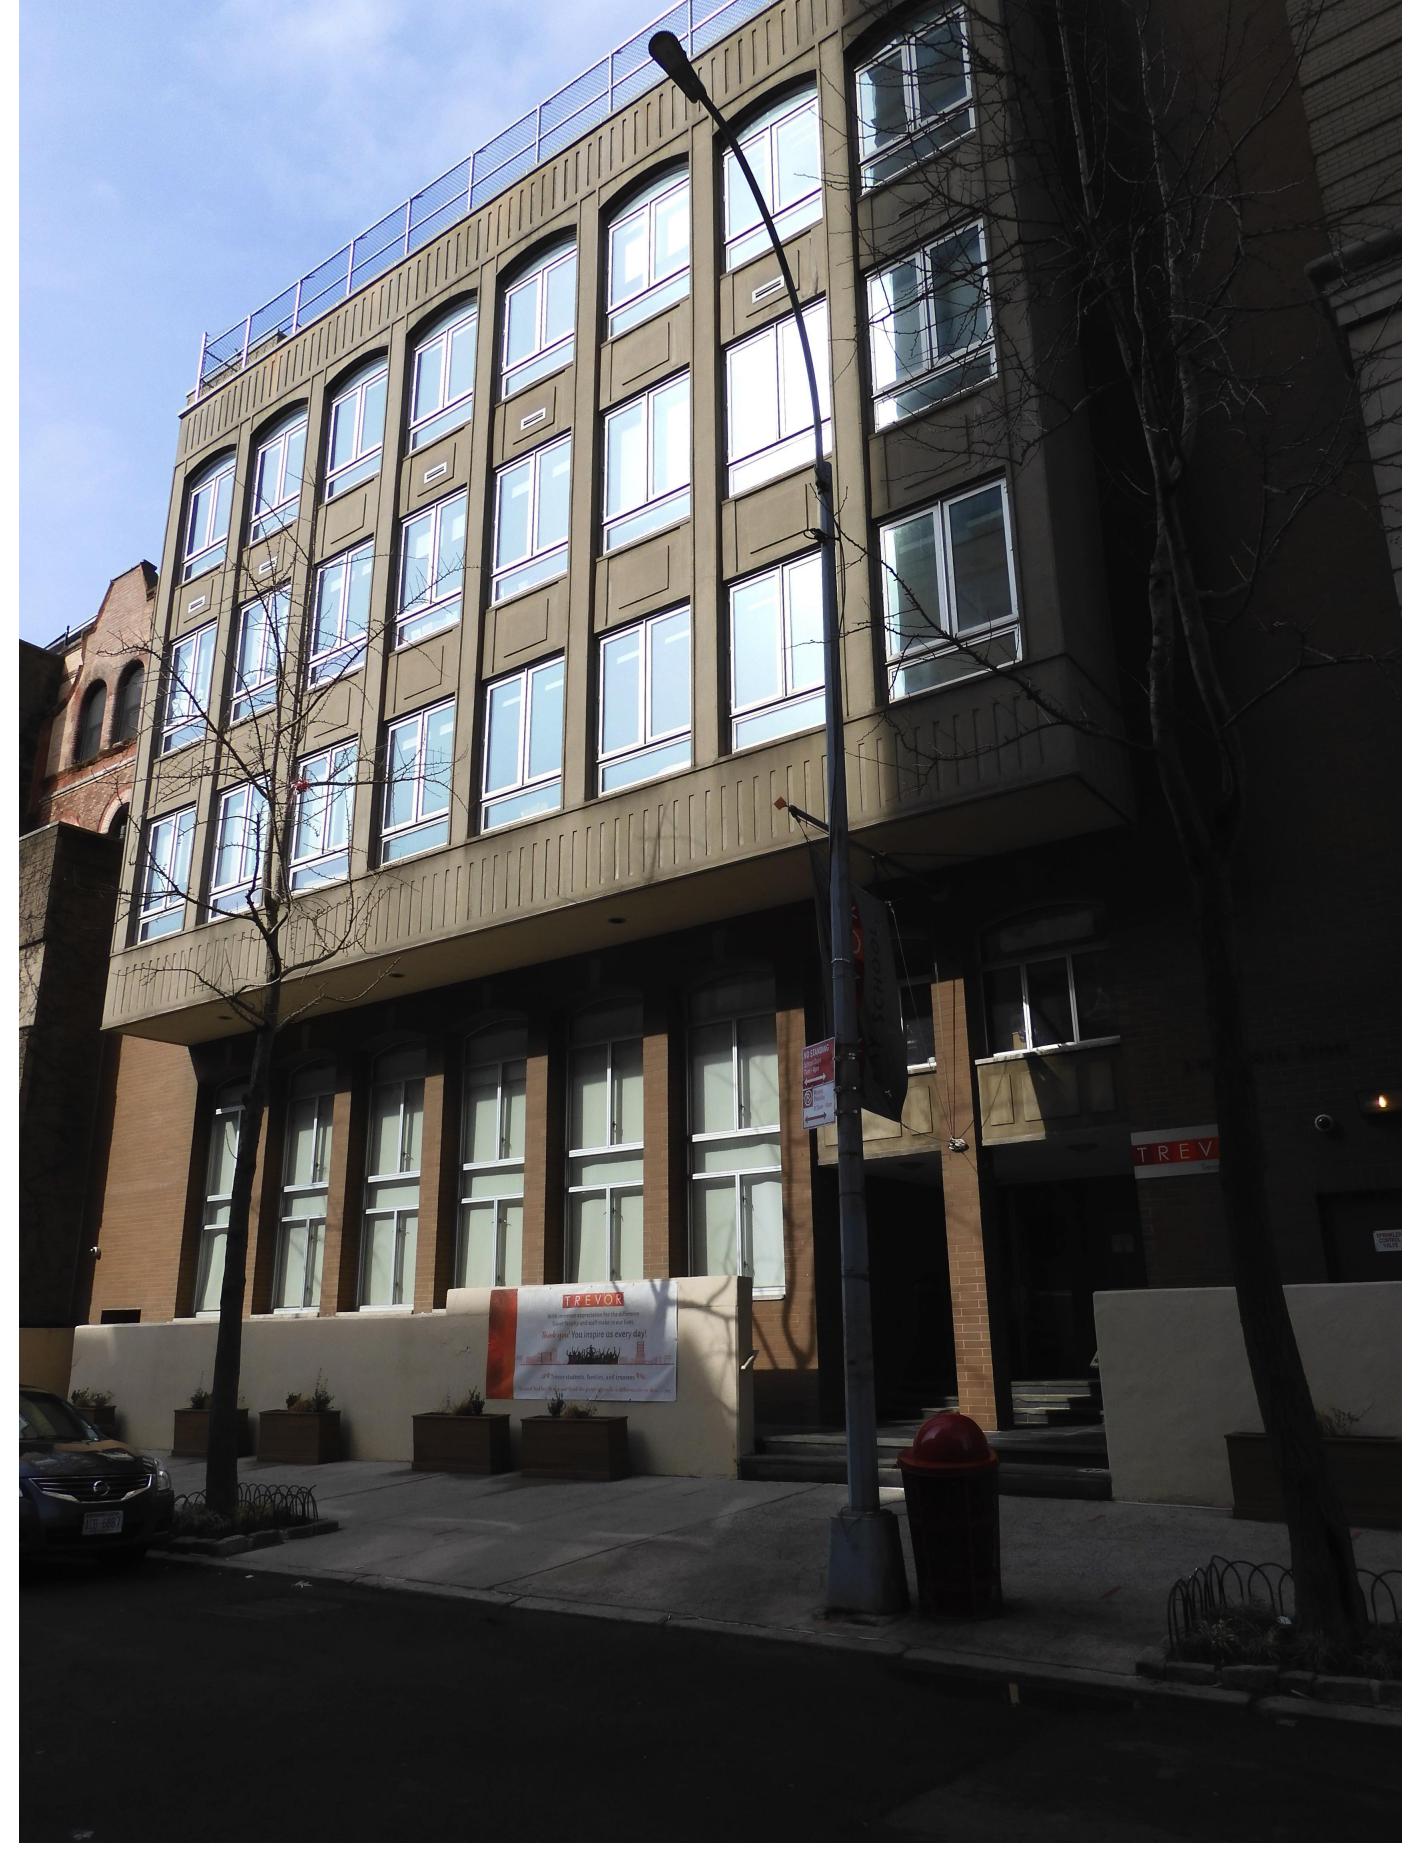

HISTORIC DISTRIC MAP

**OASIS MAP** 

PROJECT LOCATION

**STREET VIEW looking NE** 

**CURRENT SCHOOL BUILDING** 

WALDEN DESIGN RENDERING c: 1967 - 73

WALDEN - 1987 (CARRIEANNEBROWNIAN.COM)

**EXISTING SIDEWALK VIEW LOOKING NW** 