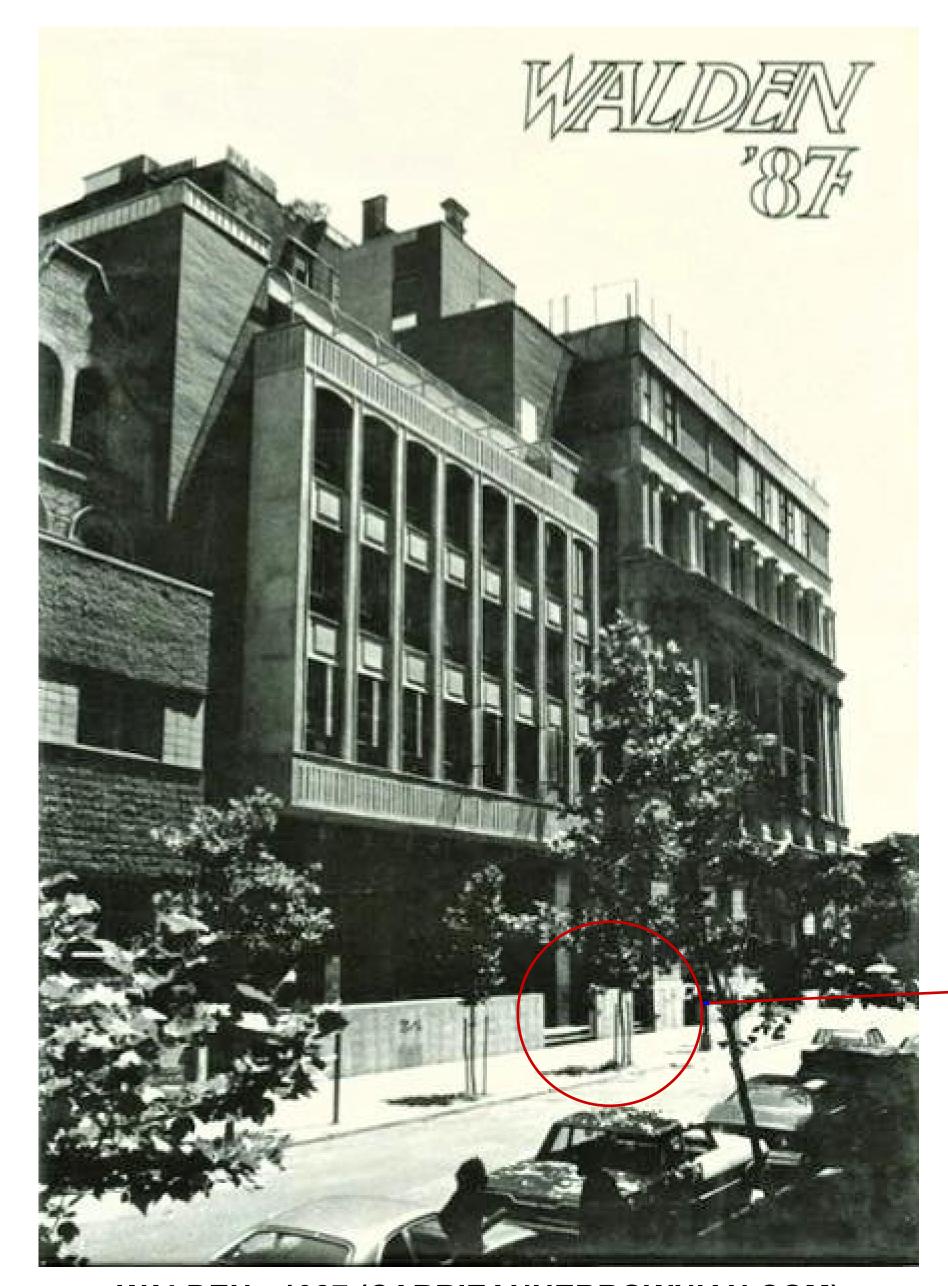

HISTORIC DISTRIC MAP

**OASIS MAP** 

PROJECT LOCATION

**STREET VIEW looking NE** 

**CURRENT SCHOOL BUILDING** 

WALDEN DESIGN RENDERING c: 1967 - 73

WALDEN - 1987 (CARRIEANNEBROWNIAN.COM)

**EXISTING SIDEWALK VIEW LOOKING NW** 