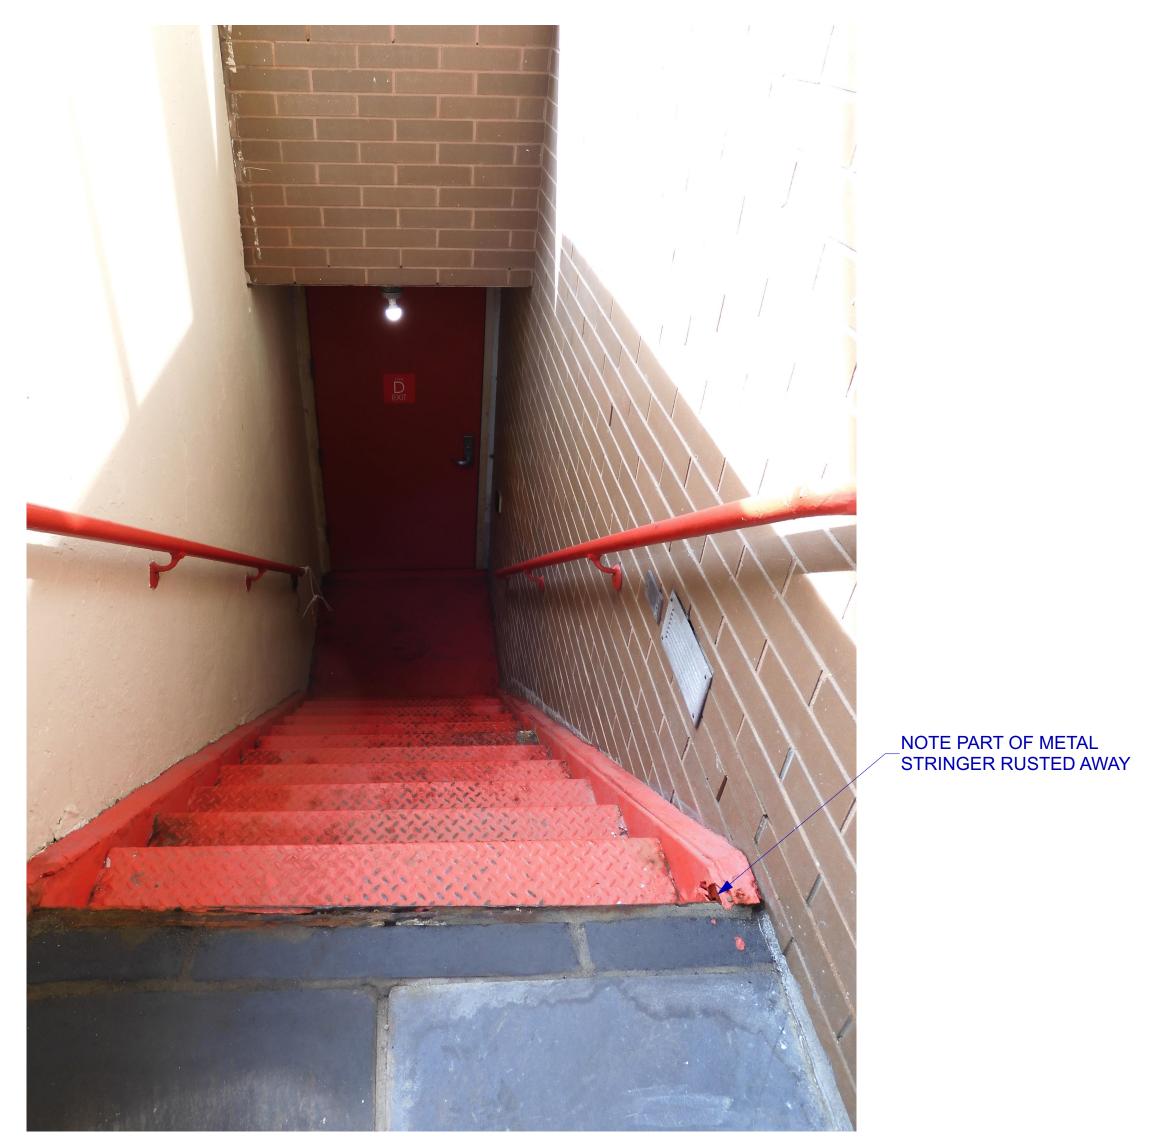

**EXISTING BUILDING ENTRY** 

**CURB VIEW BUILDING ENTRY** 

**EGRESS STAIR LANDING AT ENTRY** 

**DETERIORATING CONCRETE WALL** 

SPALLED CONCRETE WALL

**VIEW OF RUSTING METAL STAIR** 

**WALL DETERIORATION** 

**LANDING BEAM & STAIR CONDITION** 