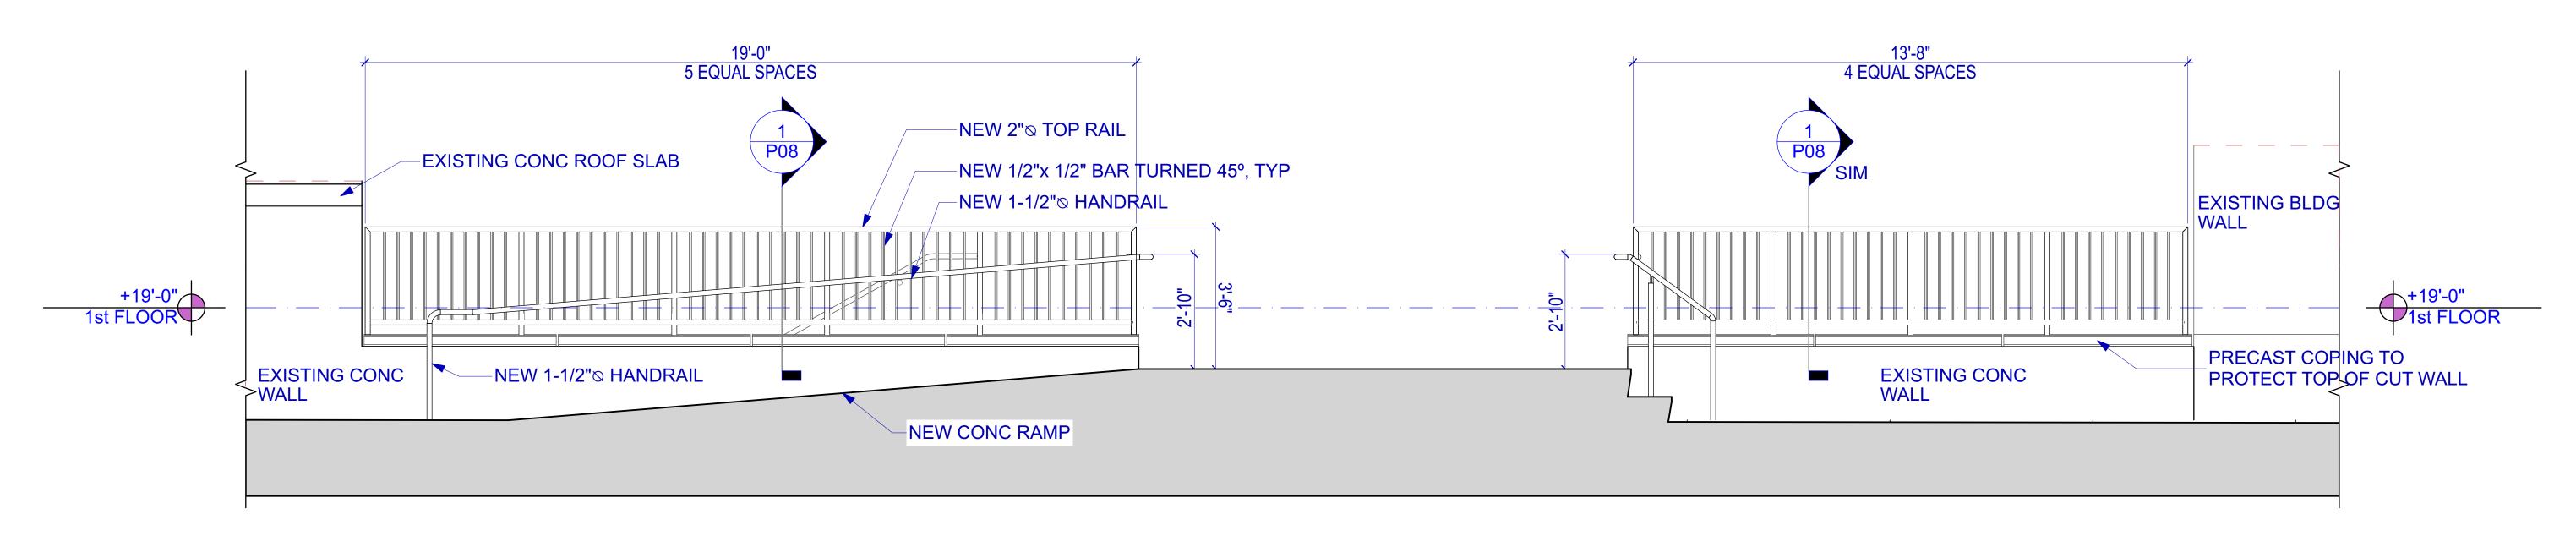

Sheet 6 of 9

BUILDING ENTRY MODIFICATION for ADA ACCESS

SIDEWALK VIEW of RAMP & ADA CHAIR LIFT

**STREET VIEW of RAMP & ADA CHAIR LIFT**