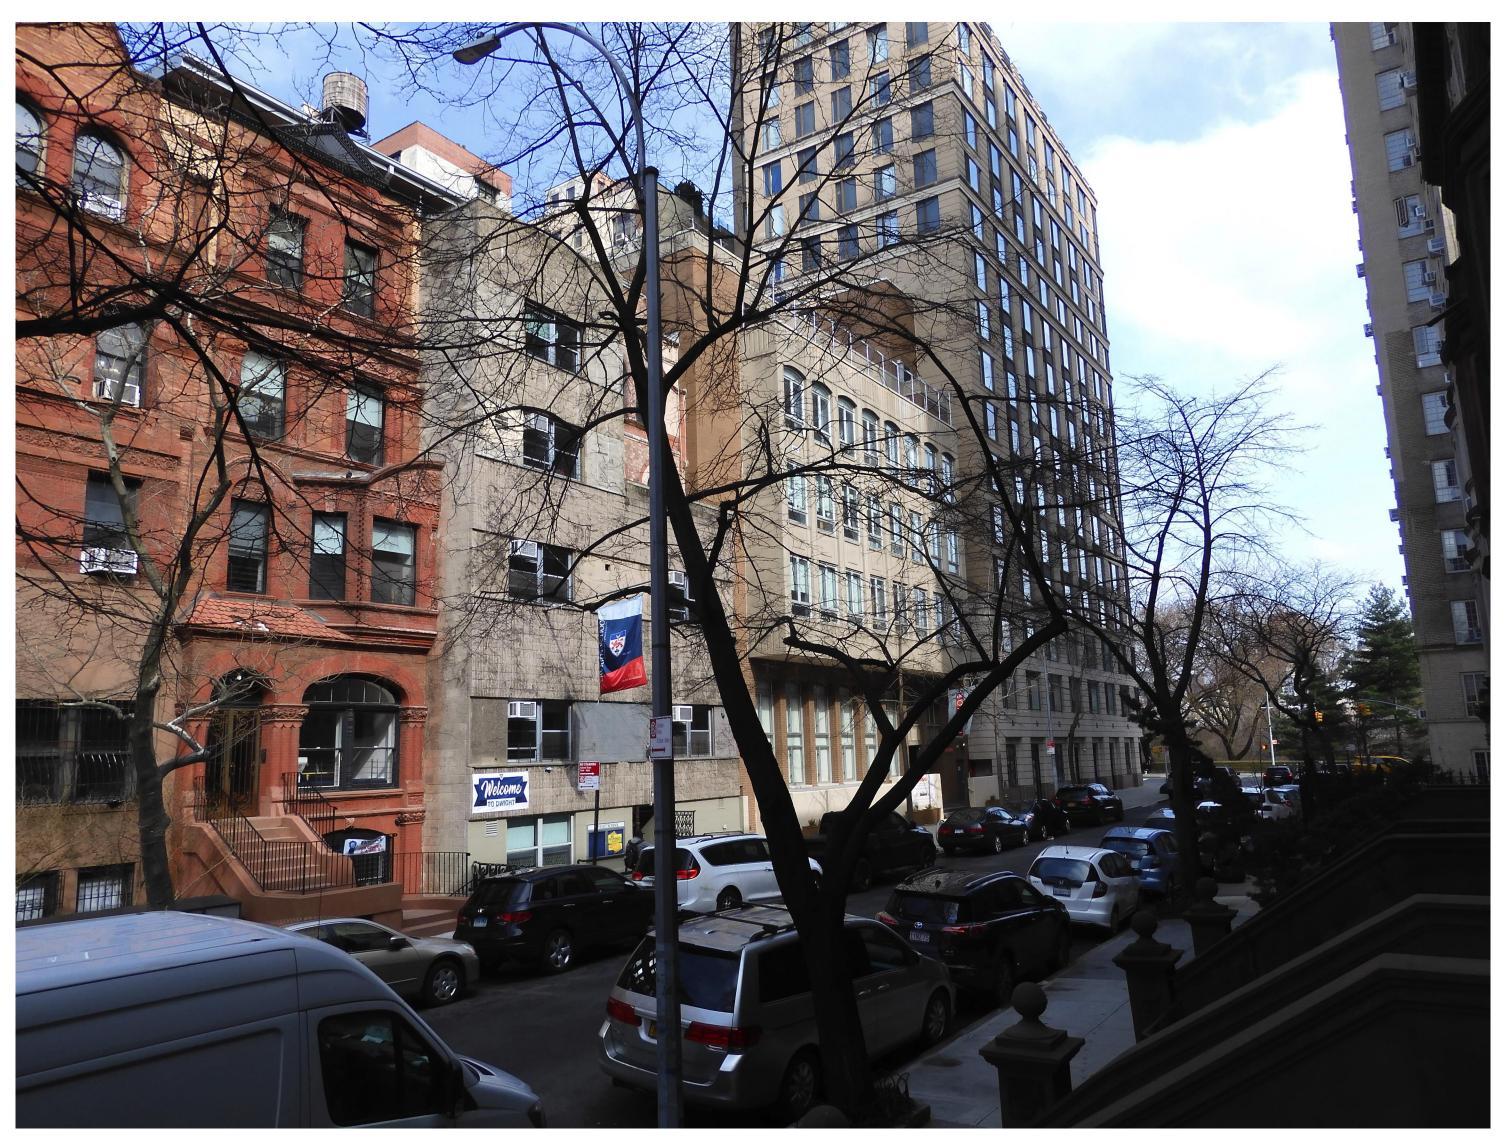

HISTORIC DISTRIC MAP

**OASIS MAP** 

PROJECT LOCATION

**STREET VIEW looking NE** 

**CURRENT SCHOOL BUILDING** 

WALDEN DESIGN RENDERING c: 1967 - 73

WALDEN - 1987 (CARRIEANNEBROWNIAN.COM)

**EXISTING SIDEWALK VIEW LOOKING NW** 