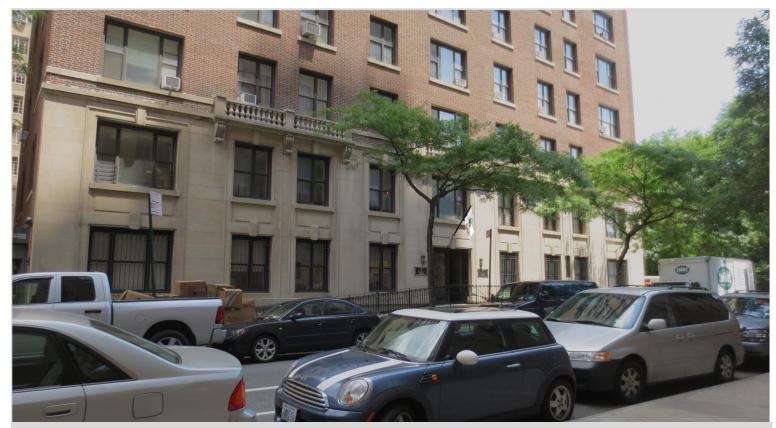

Add Flags identifying Twin Parks Montesorri School to 91st Street Elevation of 315 Central Park West.

32-18 MURRAY LANE FLUSHING, N.Y. 11354 (646) 202 - 9463 NICHOLAS.AGNETA@GMAIL.COM

DOCKET #:

### LPC-01.0 **NYC - LPC APPLICATION** ADD FLAGS • 315 CENTRAL PARK WEST