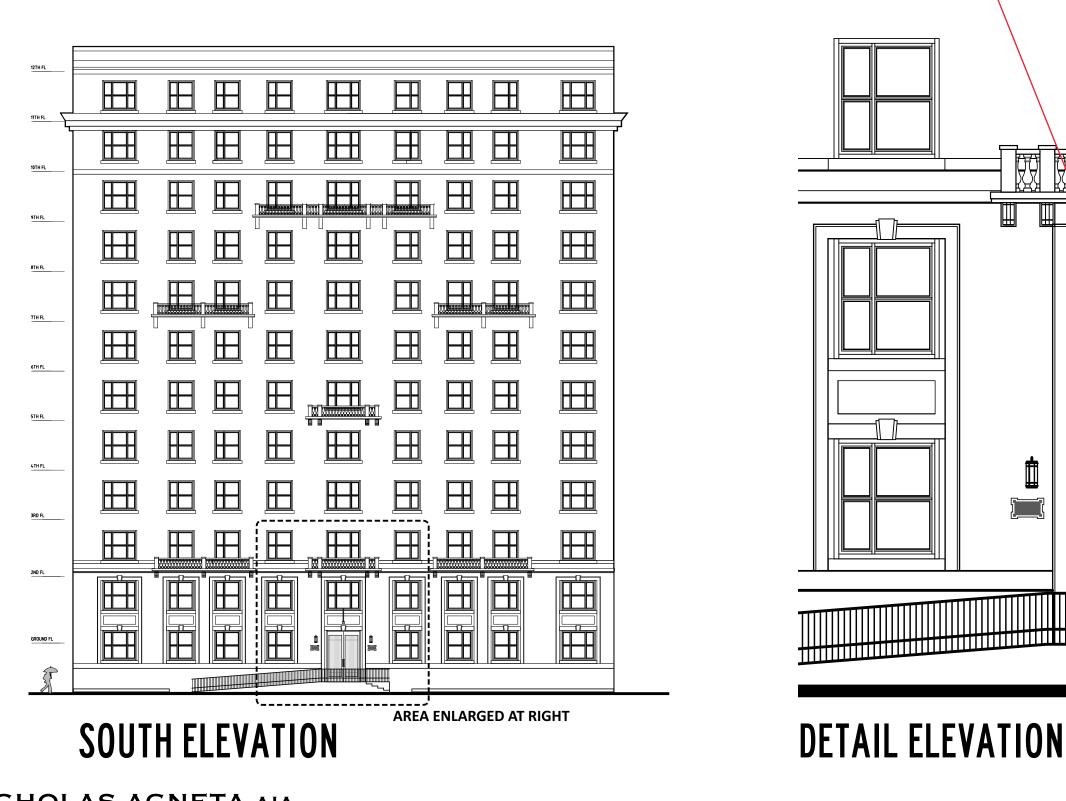

### FEBRUARY 15, 2022 LPC-04.0 ADD FLAGS • 315 CENTRAL PARK WEST

FACE OF EXISTING FACADE

6' FLAGPOLE DIAMETER TAPERS FROM 3" TO 2 1/2" WITH HALYARD AND CLEAT

**FINISH OF POLE** AND ESCUTCHEON: SATIN BLACK WITH GOLD BALL

SILKSCREENED PENNANT FLAG WHITE, WITH COLORS SHOWN

32-18 MURRAY LANE FLUSHING, N.Y. 11354 (646) 202 - 9463 NICHOLAS.AGNETA@GMAIL.COM