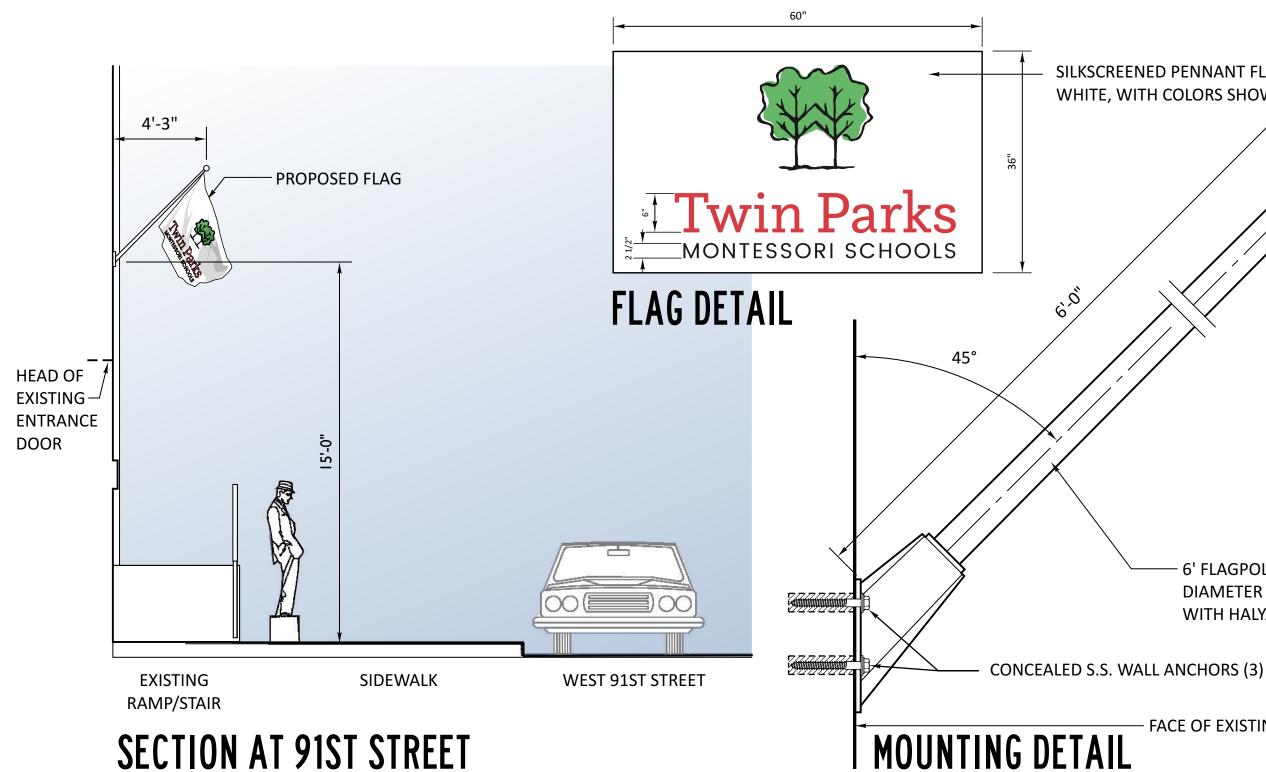

### FEBRUARY 15, 2022 LPC-04.0 ADD FLAGS • 315 CENTRAL PARK WEST

FACE OF EXISTING FACADE

6' FLAGPOLE DIAMETER TAPERS FROM 3" TO 2 1/2" WITH HALYARD AND CLEAT

**FINISH OF POLE** AND ESCUTCHEON: SATIN BLACK WITH GOLD BALL

SILKSCREENED PENNANT FLAG WHITE, WITH COLORS SHOWN

32-18 MURRAY LANE FLUSHING, N.Y. 11354 (646) 202 - 9463 NICHOLAS.AGNETA@GMAIL.COM