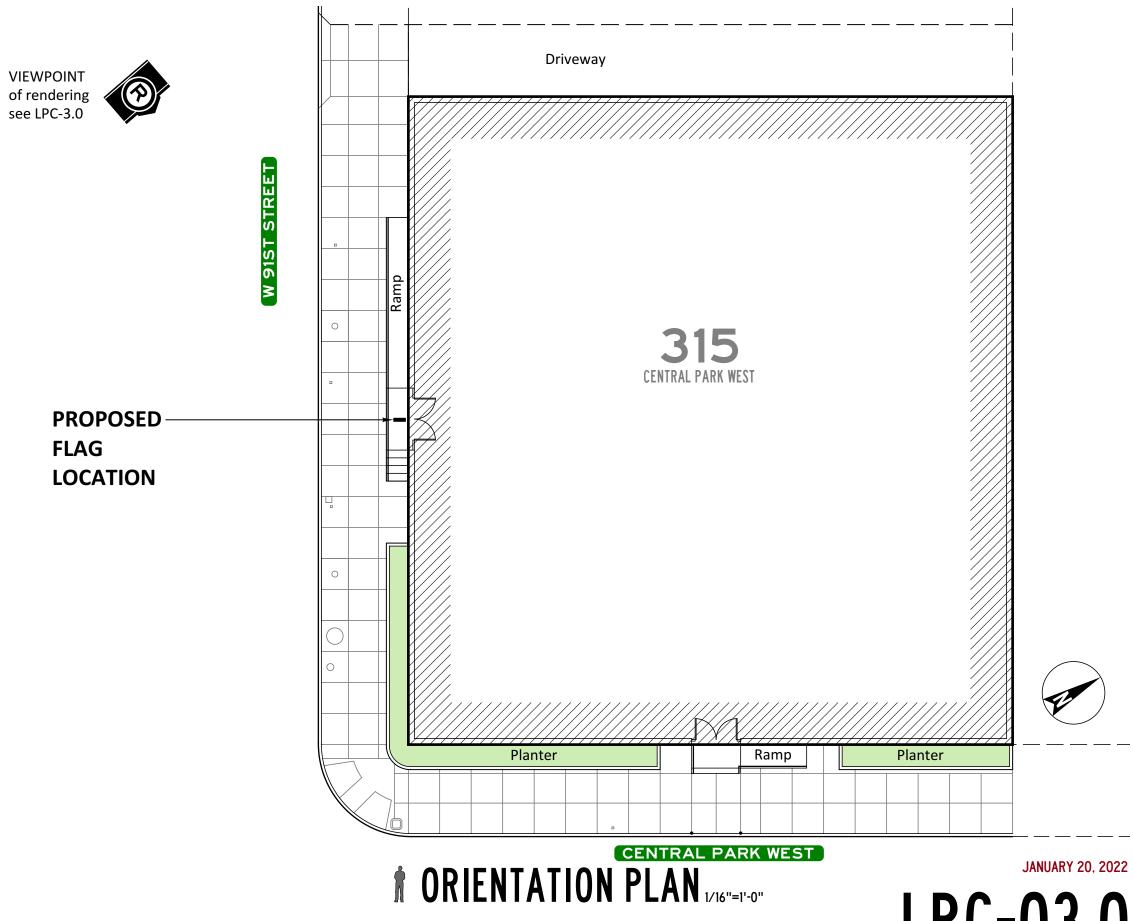

### ADD FLAGS • 315 CENTRAL PARK WEST

32-18 MURRAY LANE FLUSHING, N.Y. 11354 (646) 202 - 9463 NICHOLAS.AGNETA@GMAIL.COM

**NYC - LPC APPLICATION** 

### LPC-03.0 ADD FLAGS • 315 CENTRAL PARK WEST

32-18 MURRAY LANE FLUSHING, N.Y. 11354 (646) 202 - 9463 NICHOLAS.AGNETA@GMAIL.COM

**NYC - LPC APPLICATION** 