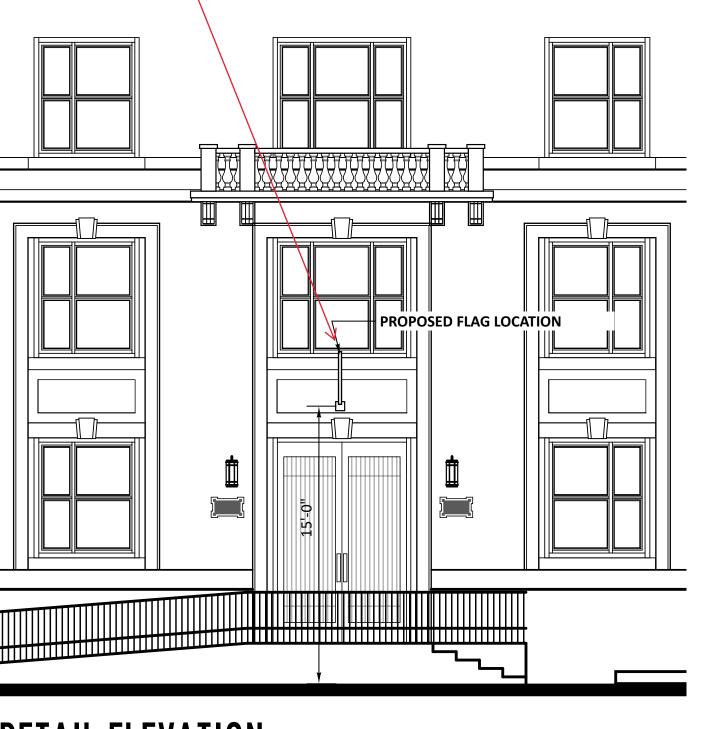

# **PLOT PLAN**

**JANUARY 20, 2022** 

PROJECT

**I** SITE PLAN NOT TO ANY SCALE

32-18 MURRAY LANE FLUSHING, N.Y. 11354 (646) 202 - 9463 NICHOLAS.AGNETA@GMAIL.COM

**NYC - LPC APPLICATION** 

The flag is centered above

the existing keystone

# LPC-02.0

**JANUARY 20, 2022** 