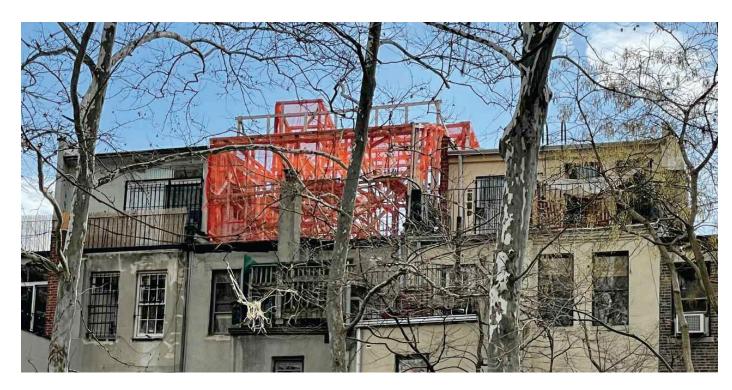

VIEW 9 - 89TH STREET - REAR FACADE - PROPOSED ADDITION IS VISIBLE SCALE: N/A

PROPOSED REAR OF BUILDING SCALE: N/A