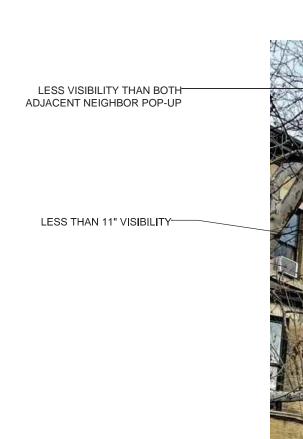

PROPOSED FRONT OF BUILDING (MOCKUP)
SCALE: N/A

Page 15 of 25

VIEW 1 - 88TH STREET - NO VISIBILITY SCALE: N/A

LESS VISIBILITY THAN ADJACENT NEIGHBOR POP-UP-

LESS THAN 11" VISIBILITY-

VIEW 2 - 88TH STREET - PARTIAL VISIBILITY
SCALE: N/A

LESS THAN 11" VISIBILITY-

VIEW 3 - 88TH STREET - PARTIAL VISIBILITY
SCALE: N/A

PROJECT LOCATION

121 W 88th St. New York, NY 10024

PLOT PLAN SCALE: 1/128" = 1'-0"

**MARCH 15, 2022** 

LESS THAN 11" VISIBILITY-