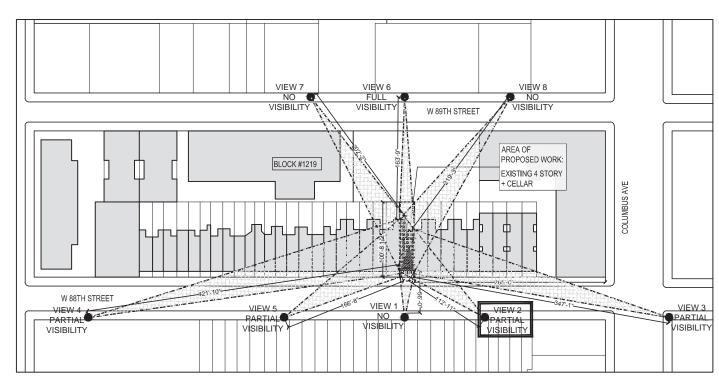

PROPOSED FRONT OF BUILDING (MOCKUP)
SCALE: N/A

Page 15 of 25

VIEW 1 - 88TH STREET - NO VISIBILITY SCALE: N/A

LESS VISIBILITY THAN ADJACENT NEIGHBOR POP-UP-

LESS THAN 11" VISIBILITY-

VIEW 2 - 88TH STREET - PARTIAL VISIBILITY
SCALE: N/A

LESS THAN 11" VISIBILITY-

VIEW 3 - 88TH STREET - PARTIAL VISIBILITY
SCALE: N/A

PROJECT LOCATION

121 W 88th St. New York, NY 10024

PLOT PLAN SCALE: 1/128" = 1'-0"

**MARCH 15, 2022** 

LESS THAN 11" VISIBILITY-

PLOT PLAN SCALE: 1/128" = 1'-0" VIEW 4 - 88TH STREET - PARTIAL VISIBILITY
SCALE: N/A

VIEW 5 - 88TH STREET - PARTIAL VISIBILITY SCALE: N/A

Page 20 of 25

7 VIEW 7 - 89TH STREET - NO VISIBILITY SCALE: N/A

VIEW 8 - 89TH STREET - NO VISIBILITY SCALE: N/A

Page 22 of 25

VIEW 6 - 89TH STREET - REAR FACADE - PROPOSED ADDITION IS VISIBLE SCALE: N/A

VIEW 6 - 89TH STREET - REAR FACADE - PROPOSED ADDITION IS VISIBLE SCALE: N/A

VIEW 6 - 89TH STREET - REAR FACADE - PROPOSED ADDITION IS VISIBLE SCALE: N/A