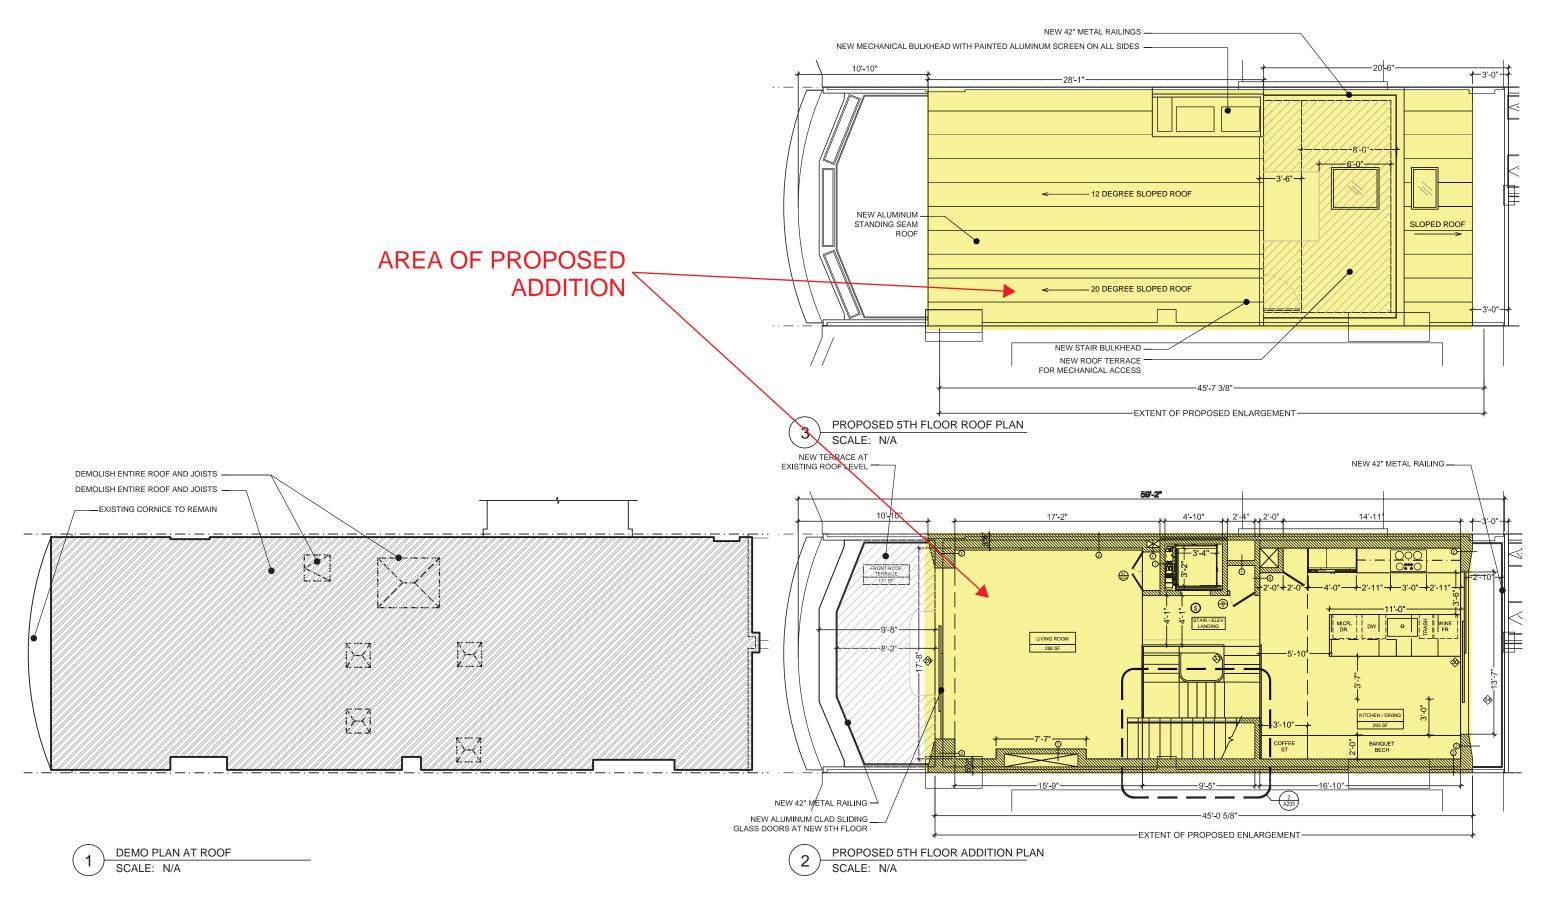

## INDEX OF DRAWINGS

TITLE SHEET, LOCATION INFO, HISTORICAL PHOTOS PROPOSED 5TH FLOOR ADDITION PLAN PROPOSED BUILDING MASSING EXISTING SECTION PREVIOUSLY LPC APPROVED SECTION (BY OTHERS) PROPOSED SECTION AT TYPICAL ROOF PROPOSED SECTION AT STAIR BULKHEAD EXISTING CONDITIONS AT REAR FACADE PREVIOUSLY LPC APPROVED REAR ELEVATION (BY OTHERS) 10-11 PROPOSED REAR FACADE ELEVATIONS AND IMAGES 12 EXISTING CONDITIONS AT FRONT FACADE 13 PREVIOUSLY LPC APPROVED FRONT ELEVATION (BY OTHERS) 14 PROPOSED FRONT ELEVATION 15 SIGHT LINE DIAGRAMS 16 - 24VISIBILITY STUDY VIEWS OF MOCKUP 25 PROPOSED FRONT AND BACK VIEWS