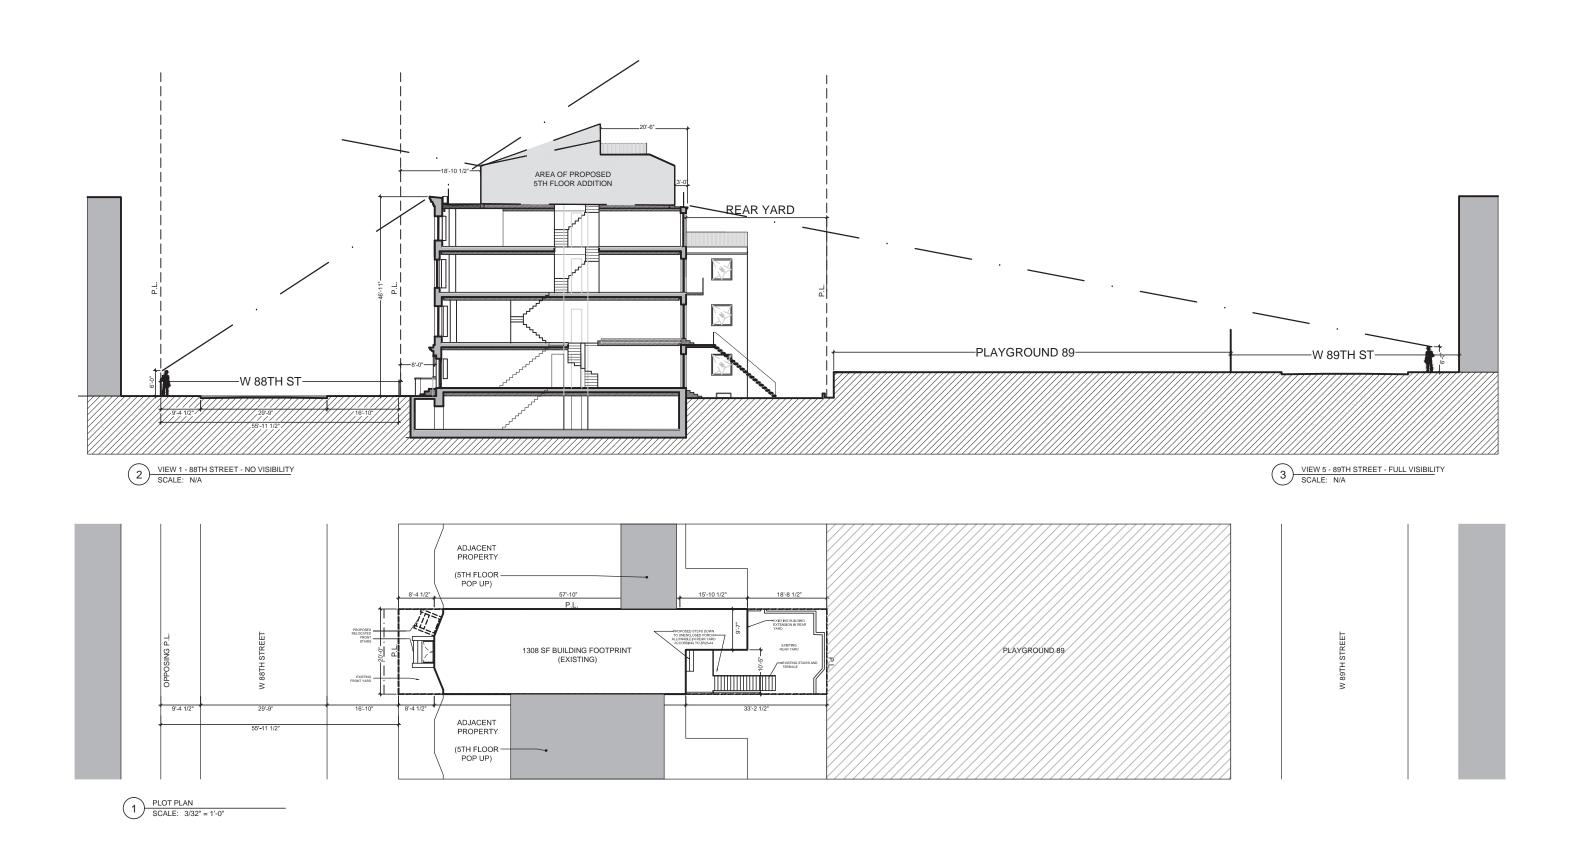

PROPOSED FRONT OF BUILDING (MOCKUP)
SCALE: N/A

Page 15 of 25

VIEW 1 - 88TH STREET - NO VISIBILITY SCALE: N/A

LESS VISIBILITY THAN ADJACENT NEIGHBOR POP-UP-

LESS THAN 11" VISIBILITY-

VIEW 2 - 88TH STREET - PARTIAL VISIBILITY
SCALE: N/A

LESS THAN 11" VISIBILITY-

VIEW 3 - 88TH STREET - PARTIAL VISIBILITY
SCALE: N/A

PROJECT LOCATION

121 W 88th St. New York, NY 10024

PLOT PLAN SCALE: 1/128" = 1'-0"

**MARCH 15, 2022** 

LESS THAN 11" VISIBILITY-

PLOT PLAN SCALE: 1/128" = 1'-0" VIEW 4 - 88TH STREET - PARTIAL VISIBILITY
SCALE: N/A

VIEW 5 - 88TH STREET - PARTIAL VISIBILITY SCALE: N/A

Page 20 of 25

7 VIEW 7 - 89TH STREET - NO VISIBILITY SCALE: N/A

VIEW 8 - 89TH STREET - NO VISIBILITY SCALE: N/A