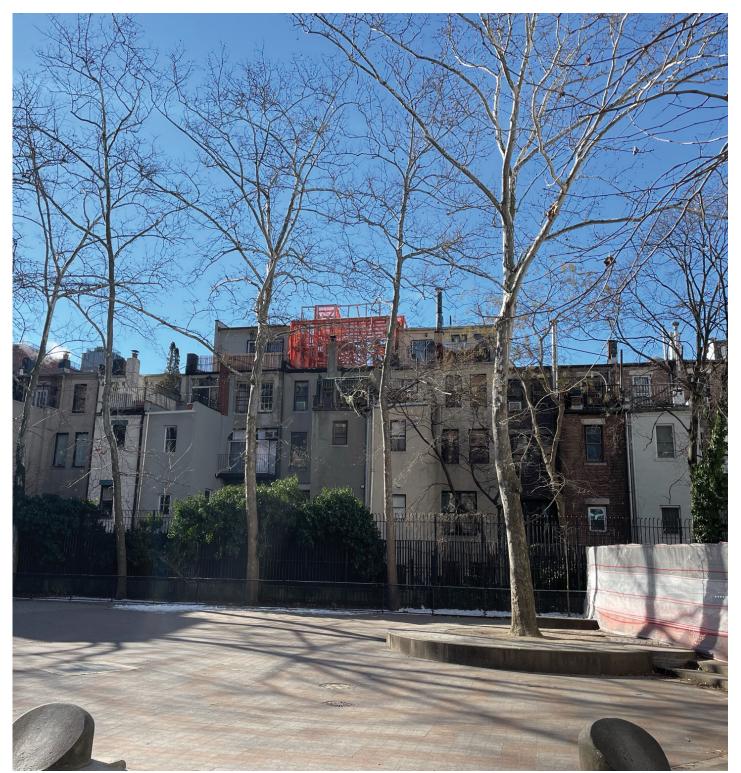

2 EXISTING REAR OF BUILDING SCALE: N/A

SCALE: N/A

1 EXISTING REAR OF BUILDING SCALE: N/A

2 EXISTING FRONT OF BUILDING SCALE: N/A

**MARCH 15, 2022** 

PROPOSED FRONT OF BUILDING
SCALE: N/A

**MARCH 15, 2022** 

PROPOSED FRONT OF BUILDING (MOCKUP)
SCALE: N/A

Page 15 of 25

VIEW 1 - 88TH STREET - NO VISIBILITY SCALE: N/A

LESS VISIBILITY THAN ADJACENT NEIGHBOR POP-UP-

LESS THAN 11" VISIBILITY-

VIEW 2 - 88TH STREET - PARTIAL VISIBILITY
SCALE: N/A