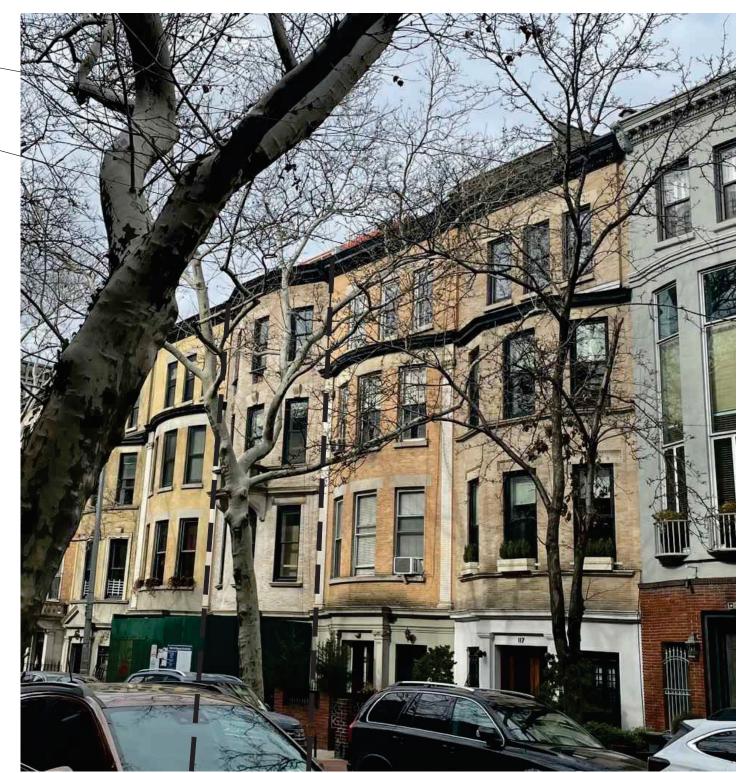

PROPOSED FRONT OF BUILDING (MOCKUP)
SCALE: N/A

Page 15 of 25

VIEW 1 - 88TH STREET - NO VISIBILITY SCALE: N/A

LESS VISIBILITY THAN ADJACENT NEIGHBOR POP-UP-

LESS THAN 11" VISIBILITY-

VIEW 2 - 88TH STREET - PARTIAL VISIBILITY
SCALE: N/A

LESS THAN 11" VISIBILITY-

VIEW 3 - 88TH STREET - PARTIAL VISIBILITY
SCALE: N/A

PROJECT LOCATION

121 W 88th St. New York, NY 10024

PLOT PLAN SCALE: 1/128" = 1'-0"

**MARCH 15, 2022** 

LESS THAN 11" VISIBILITY-