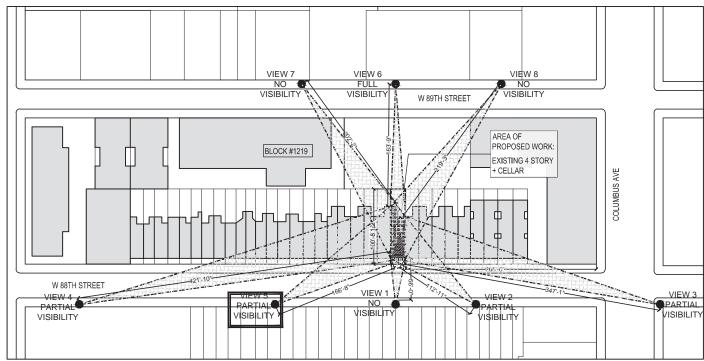

PLOT PLAN SCALE: 1/128" = 1'-0" VIEW 4 - 88TH STREET - PARTIAL VISIBILITY
SCALE: N/A

VIEW 5 - 88TH STREET - PARTIAL VISIBILITY SCALE: N/A

Page 20 of 25

7 VIEW 7 - 89TH STREET - NO VISIBILITY SCALE: N/A

VIEW 8 - 89TH STREET - NO VISIBILITY SCALE: N/A