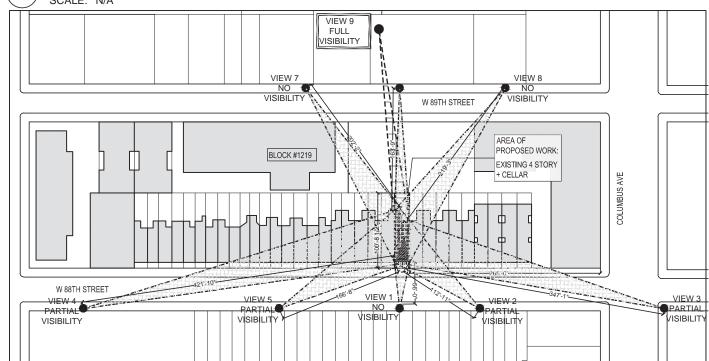

LESS THAN 11" VISIBILITY-

VIEW 3 - 88TH STREET - PARTIAL VISIBILITY
SCALE: N/A

PROJECT LOCATION

121 W 88th St. New York, NY 10024

PLOT PLAN SCALE: 1/128" = 1'-0"

**MARCH 15, 2022** 

LESS THAN 11" VISIBILITY-

PLOT PLAN SCALE: 1/128" = 1'-0" VIEW 4 - 88TH STREET - PARTIAL VISIBILITY
SCALE: N/A

VIEW 5 - 88TH STREET - PARTIAL VISIBILITY SCALE: N/A

Page 20 of 25

7 VIEW 7 - 89TH STREET - NO VISIBILITY SCALE: N/A

VIEW 8 - 89TH STREET - NO VISIBILITY SCALE: N/A