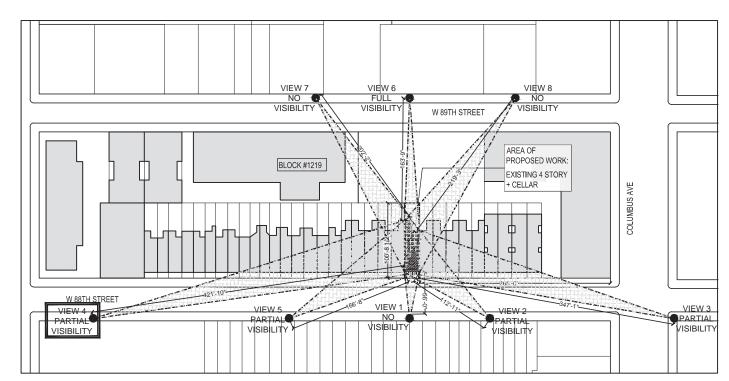

PLOT PLAN SCALE: 1/128" = 1'-0" VIEW 4 - 88TH STREET - PARTIAL VISIBILITY
SCALE: N/A

VIEW 5 - 88TH STREET - PARTIAL VISIBILITY SCALE: N/A

Page 20 of 25

7 VIEW 7 - 89TH STREET - NO VISIBILITY SCALE: N/A

VIEW 8 - 89TH STREET - NO VISIBILITY SCALE: N/A