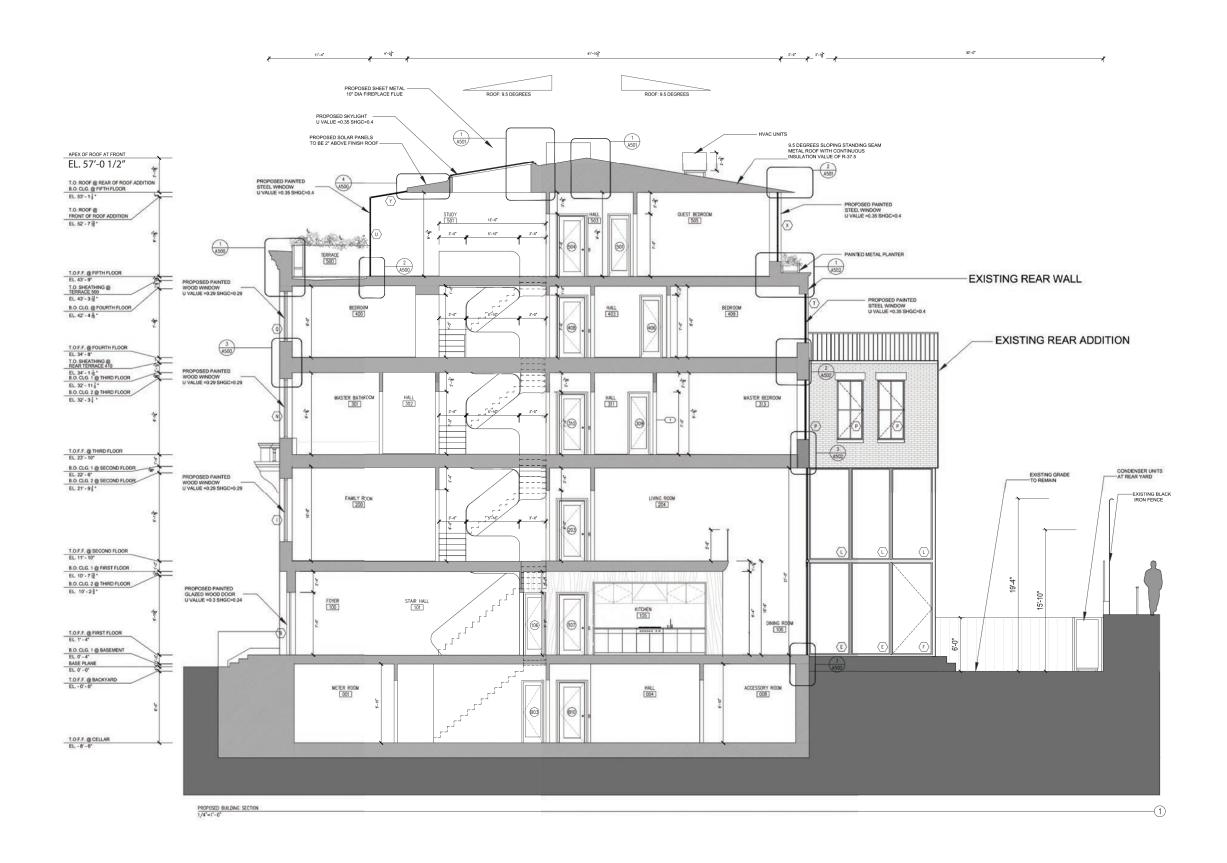

## INDEX OF DRAWINGS

TITLE SHEET, LOCATION INFO, HISTORICAL PHOTOS PROPOSED 5TH FLOOR ADDITION PLAN PROPOSED BUILDING MASSING EXISTING SECTION PREVIOUSLY LPC APPROVED SECTION (BY OTHERS) PROPOSED SECTION AT TYPICAL ROOF PROPOSED SECTION AT STAIR BULKHEAD EXISTING CONDITIONS AT REAR FACADE PREVIOUSLY LPC APPROVED REAR ELEVATION (BY OTHERS) 10-11 PROPOSED REAR FACADE ELEVATIONS AND IMAGES 12 EXISTING CONDITIONS AT FRONT FACADE 13 PREVIOUSLY LPC APPROVED FRONT ELEVATION (BY OTHERS) 14 PROPOSED FRONT ELEVATION 15 SIGHT LINE DIAGRAMS 16 - 24VISIBILITY STUDY VIEWS OF MOCKUP 25 PROPOSED FRONT AND BACK VIEWS