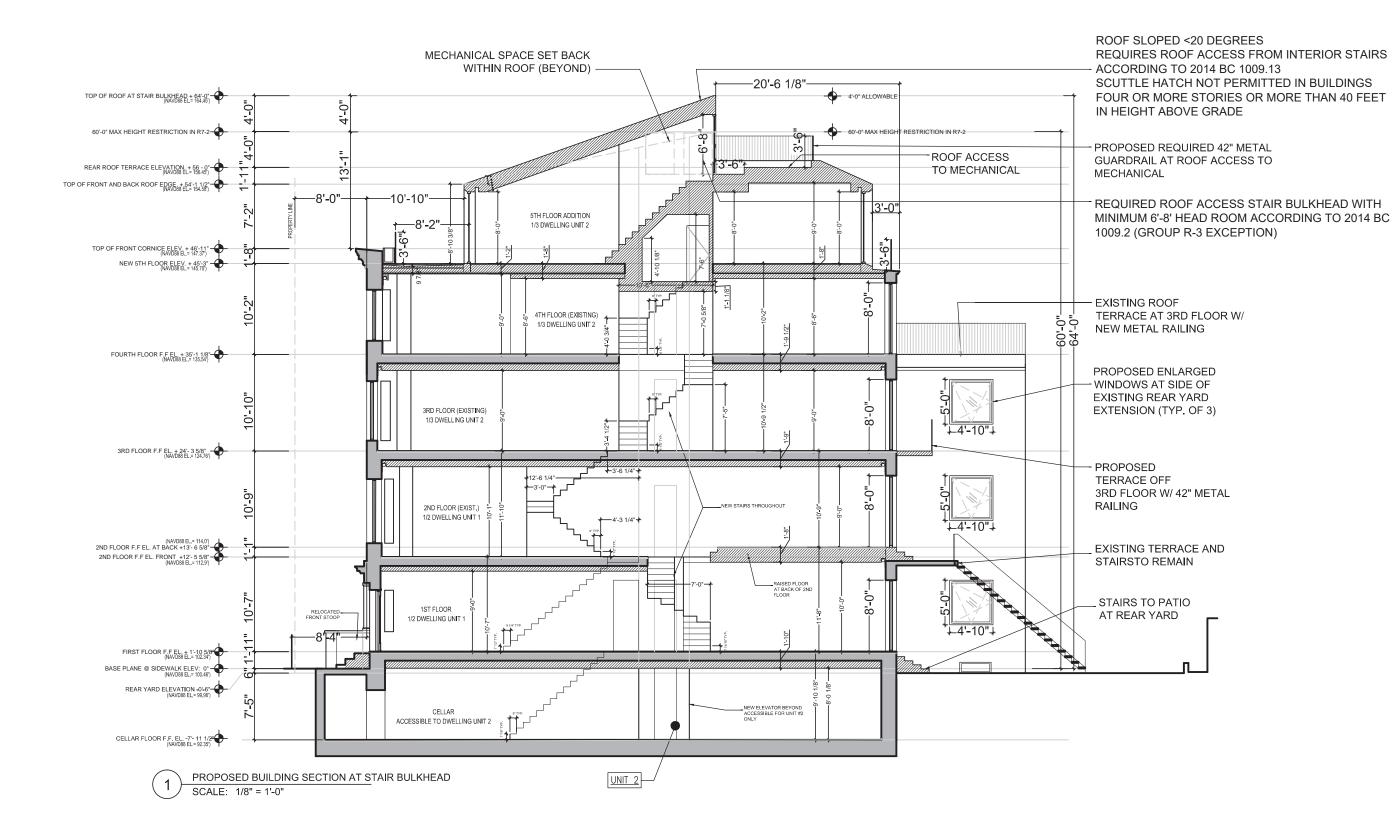

## INDEX OF DRAWINGS

TITLE SHEET, LOCATION INFO, HISTORICAL PHOTOS PROPOSED 5TH FLOOR ADDITION PLAN PROPOSED BUILDING MASSING EXISTING SECTION PREVIOUSLY LPC APPROVED SECTION (BY OTHERS) PROPOSED SECTION AT TYPICAL ROOF PROPOSED SECTION AT STAIR BULKHEAD EXISTING CONDITIONS AT REAR FACADE PREVIOUSLY LPC APPROVED REAR ELEVATION (BY OTHERS) 10-11 PROPOSED REAR FACADE ELEVATIONS AND IMAGES 12 EXISTING CONDITIONS AT FRONT FACADE 13 PREVIOUSLY LPC APPROVED FRONT ELEVATION (BY OTHERS) 14 PROPOSED FRONT ELEVATION 15 SIGHT LINE DIAGRAMS 16 - 24VISIBILITY STUDY VIEWS OF MOCKUP 25 PROPOSED FRONT AND BACK VIEWS