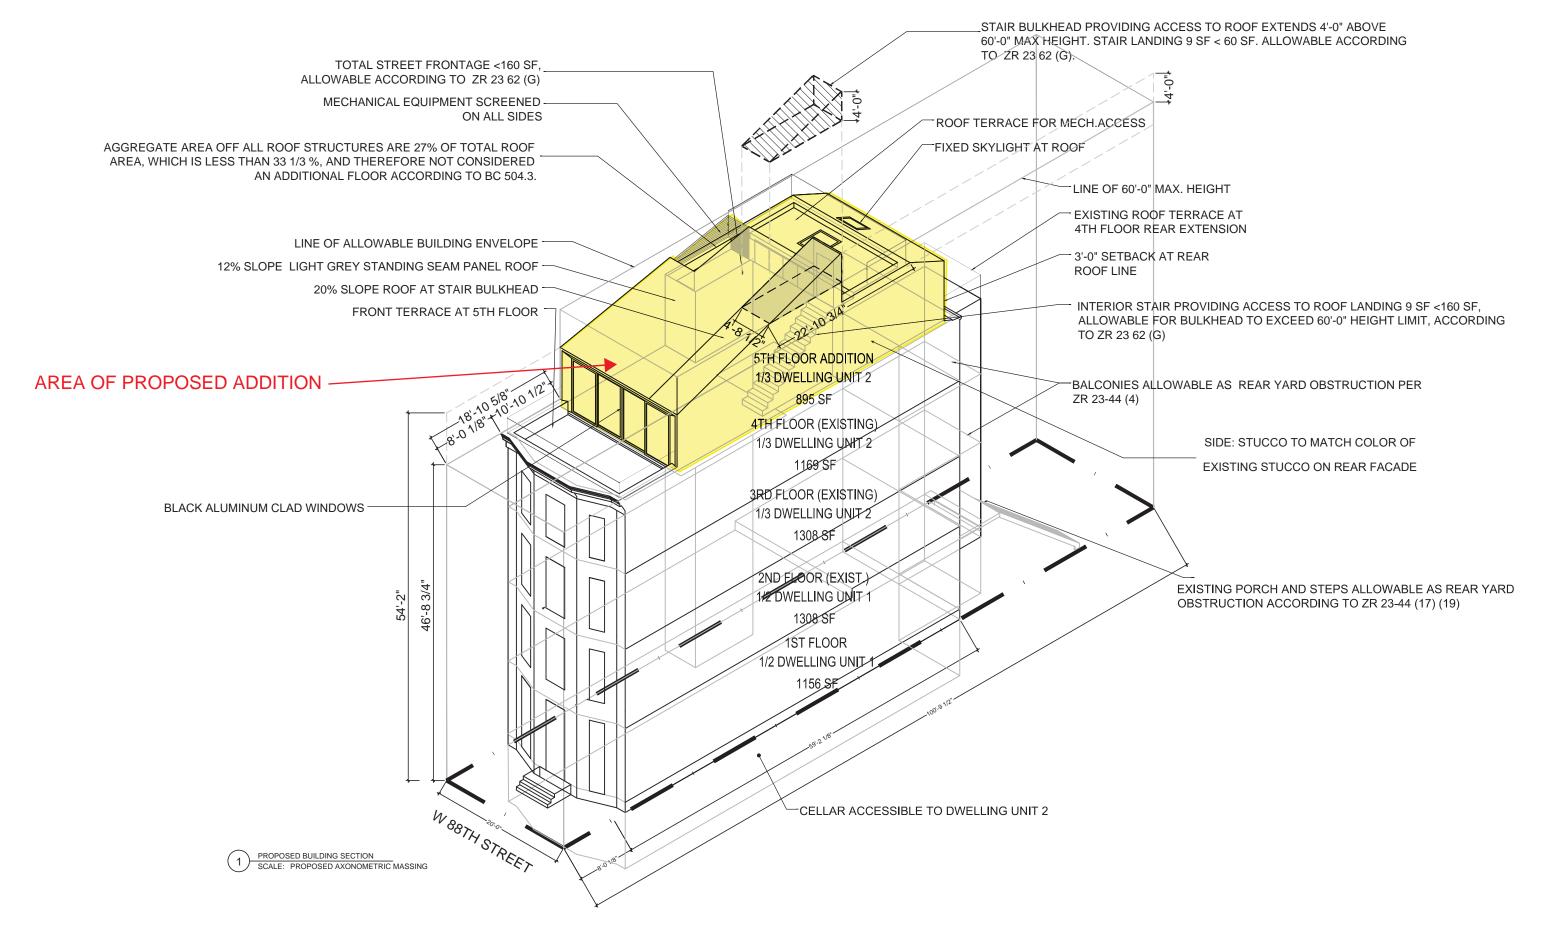

## **121 W 88TH STREET NEW YORK, NY 10024**

BLOCK: 1219
LOT: 121
ZONING MAP: 5D
ZONE: R7-2
EXISTING ZONING USE GROUP: UG2
PROPOSED ZONING USE GROUP: UG2

CODE REFERENCE: 2014 BUILDING CODE
EXISTING STORIES: 4 STORY + CELLAR
PROPOSED STORIES: 5 STORY + CELLAR

EXISTING BC OCCUPANCY: R-2 (5 DWELLING UNITS)
PROPOSED BC OCCUPANCY: R-3 (TWO FAMILY)

SPECIAL PURPOSE DISTRICT: NONE LANDMARK DISTRICT: YES

## INDEX OF DRAWINGS

TITLE SHEET, LOCATION INFO, HISTORICAL PHOTOS PROPOSED 5TH FLOOR ADDITION PLAN PROPOSED BUILDING MASSING EXISTING SECTION PREVIOUSLY LPC APPROVED SECTION (BY OTHERS) PROPOSED SECTION AT TYPICAL ROOF PROPOSED SECTION AT STAIR BULKHEAD EXISTING CONDITIONS AT REAR FACADE PREVIOUSLY LPC APPROVED REAR ELEVATION (BY OTHERS) 10-11 PROPOSED REAR FACADE ELEVATIONS AND IMAGES 12 EXISTING CONDITIONS AT FRONT FACADE 13 PREVIOUSLY LPC APPROVED FRONT ELEVATION (BY OTHERS) 14 PROPOSED FRONT ELEVATION 15 SIGHT LINE DIAGRAMS 16 - 24VISIBILITY STUDY VIEWS OF MOCKUP 25 PROPOSED FRONT AND BACK VIEWS