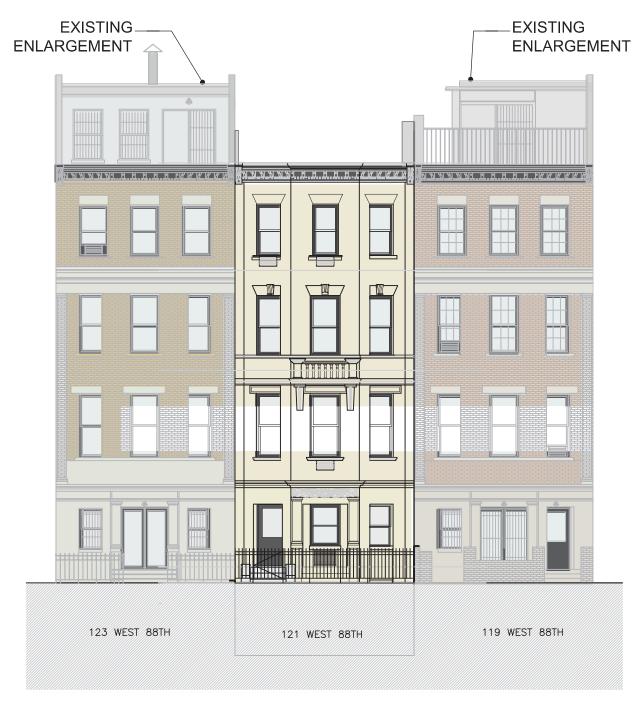

## INDEX OF DRAWINGS

TITLE SHEET, LOCATION INFO, HISTORICAL PHOTOS PROPOSED 5TH FLOOR ADDITION PLAN PROPOSED BUILDING MASSING EXISTING SECTION PREVIOUSLY LPC APPROVED SECTION (BY OTHERS) PROPOSED SECTION AT TYPICAL ROOF PROPOSED SECTION AT STAIR BULKHEAD EXISTING CONDITIONS AT REAR FACADE PREVIOUSLY LPC APPROVED REAR ELEVATION (BY OTHERS) 10-11 PROPOSED REAR FACADE ELEVATIONS AND IMAGES 12 EXISTING CONDITIONS AT FRONT FACADE 13 PREVIOUSLY LPC APPROVED FRONT ELEVATION (BY OTHERS) 14 PROPOSED FRONT ELEVATION 15 SIGHT LINE DIAGRAMS 16 - 24VISIBILITY STUDY VIEWS OF MOCKUP 25 PROPOSED FRONT AND BACK VIEWS