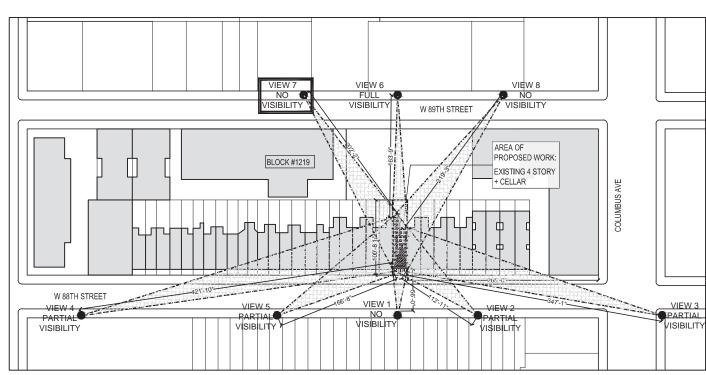

LESS THAN 11" VISIBILITY-

VIEW 3 - 88TH STREET - PARTIAL VISIBILITY
SCALE: N/A

PROJECT LOCATION

121 W 88th St. New York, NY 10024

PLOT PLAN SCALE: 1/128" = 1'-0"

**MARCH 15, 2022** 

LESS THAN 11" VISIBILITY-

PLOT PLAN SCALE: 1/128" = 1'-0" VIEW 4 - 88TH STREET - PARTIAL VISIBILITY
SCALE: N/A

VIEW 5 - 88TH STREET - PARTIAL VISIBILITY SCALE: N/A

Page 20 of 25

7 VIEW 7 - 89TH STREET - NO VISIBILITY SCALE: N/A

VIEW 8 - 89TH STREET - NO VISIBILITY SCALE: N/A

PROPOSED FRONT OF BUILDING (MOCKUP)
SCALE: N/A

Page 15 of 25

VIEW 1 - 88TH STREET - NO VISIBILITY SCALE: N/A

LESS VISIBILITY THAN ADJACENT NEIGHBOR POP-UP-

LESS THAN 11" VISIBILITY-

VIEW 2 - 88TH STREET - PARTIAL VISIBILITY
SCALE: N/A