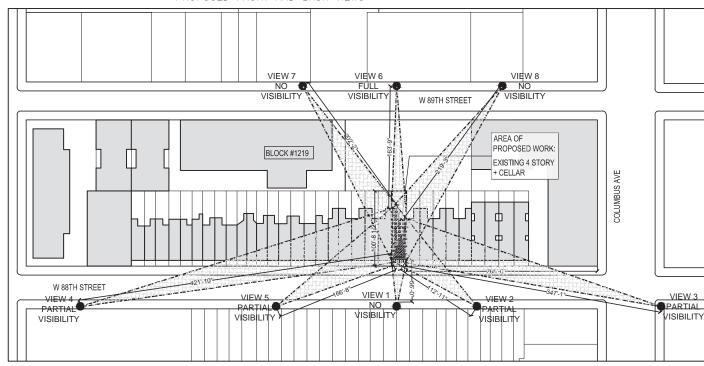

PROPOSED FRONT OF BUILDING (MOCKUP)
SCALE: N/A

Page 15 of 25

VIEW 1 - 88TH STREET - NO VISIBILITY SCALE: N/A

LESS VISIBILITY THAN ADJACENT NEIGHBOR POP-UP-

LESS THAN 11" VISIBILITY-

VIEW 2 - 88TH STREET - PARTIAL VISIBILITY
SCALE: N/A

LESS THAN 11" VISIBILITY-

VIEW 3 - 88TH STREET - PARTIAL VISIBILITY
SCALE: N/A

PROJECT LOCATION

121 W 88th St. New York, NY 10024

PLOT PLAN SCALE: 1/128" = 1'-0"

**MARCH 15, 2022** 

LESS THAN 11" VISIBILITY-

PLOT PLAN SCALE: 1/128" = 1'-0" VIEW 4 - 88TH STREET - PARTIAL VISIBILITY
SCALE: N/A

VIEW 5 - 88TH STREET - PARTIAL VISIBILITY SCALE: N/A

Page 20 of 25

7 VIEW 7 - 89TH STREET - NO VISIBILITY SCALE: N/A

VIEW 8 - 89TH STREET - NO VISIBILITY SCALE: N/A

Page 22 of 25

VIEW 6 - 89TH STREET - REAR FACADE - PROPOSED ADDITION IS VISIBLE SCALE: N/A

VIEW 6 - 89TH STREET - REAR FACADE - PROPOSED ADDITION IS VISIBLE SCALE: N/A

VIEW 6 - 89TH STREET - REAR FACADE - PROPOSED ADDITION IS VISIBLE SCALE: N/A