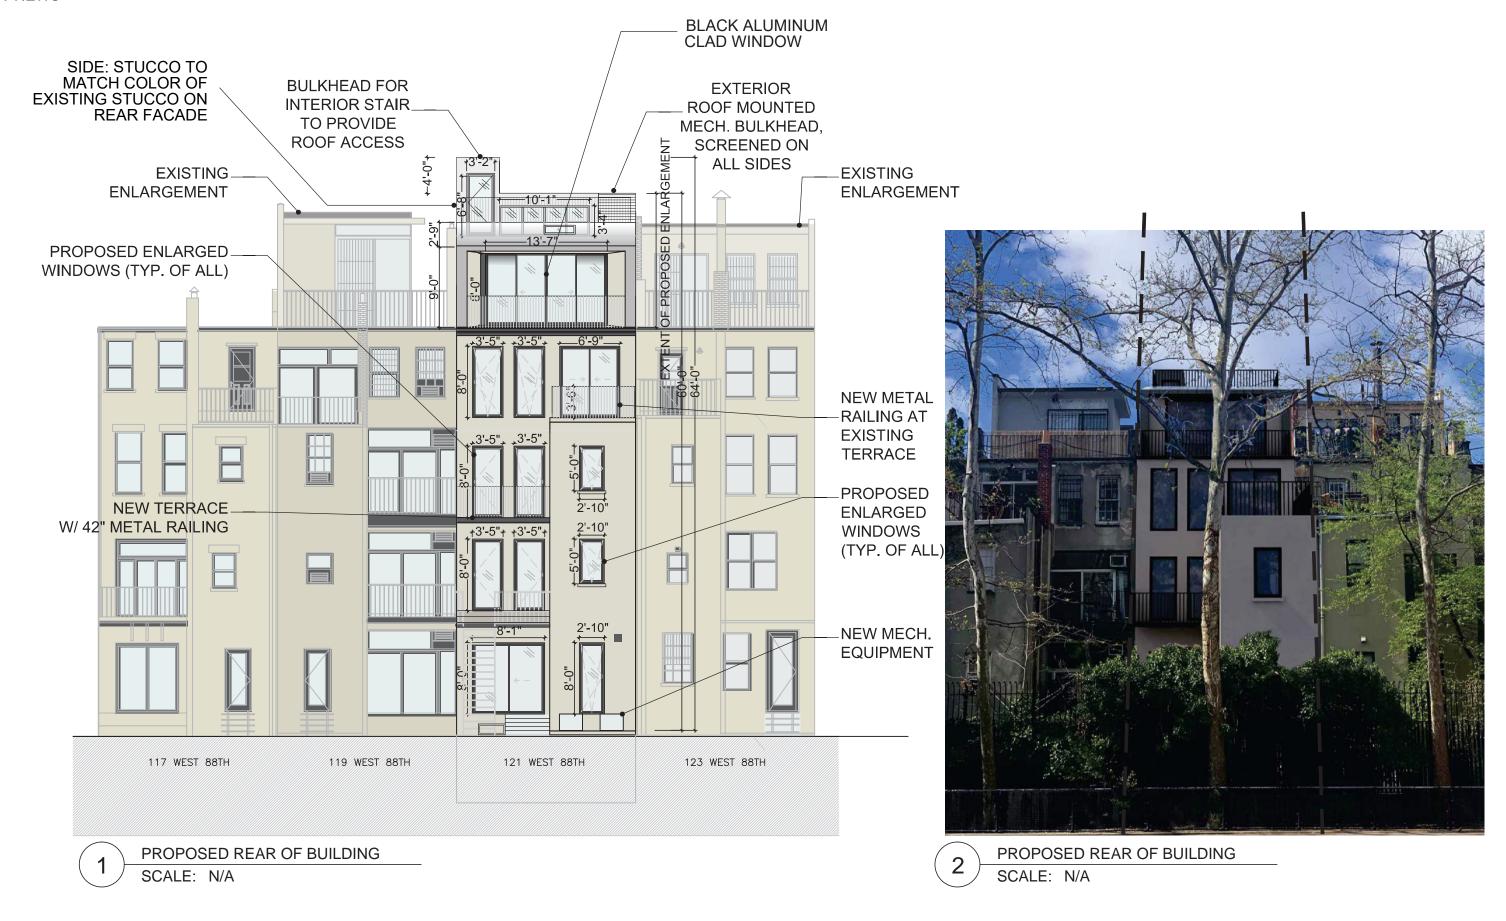

2 EXISTING REAR OF BUILDING SCALE: N/A

SCALE: N/A

1 EXISTING REAR OF BUILDING SCALE: N/A

2 EXISTING FRONT OF BUILDING SCALE: N/A

**MARCH 15, 2022** 

PROPOSED FRONT OF BUILDING
SCALE: N/A

**MARCH 15, 2022** 

VIEW 9 - 89TH STREET - REAR FACADE - PROPOSED ADDITION IS VISIBLE SCALE: N/A

PROPOSED REAR OF BUILDING SCALE: N/A