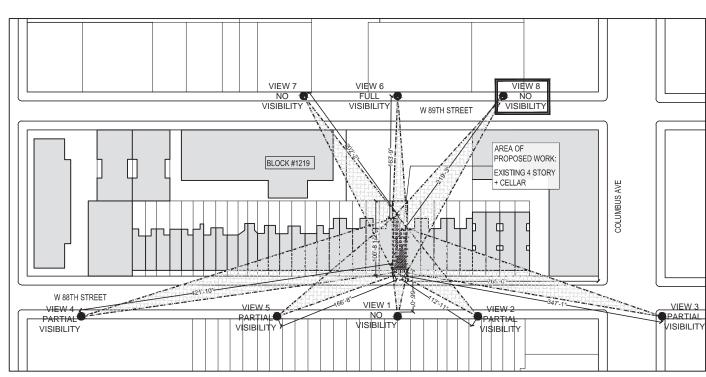

LESS THAN 11" VISIBILITY-

VIEW 3 - 88TH STREET - PARTIAL VISIBILITY
SCALE: N/A

PROJECT LOCATION

121 W 88th St. New York, NY 10024

PLOT PLAN SCALE: 1/128" = 1'-0"

**MARCH 15, 2022** 

LESS THAN 11" VISIBILITY-

PLOT PLAN SCALE: 1/128" = 1'-0" VIEW 4 - 88TH STREET - PARTIAL VISIBILITY
SCALE: N/A

VIEW 5 - 88TH STREET - PARTIAL VISIBILITY SCALE: N/A

Page 20 of 25

7 VIEW 7 - 89TH STREET - NO VISIBILITY SCALE: N/A

VIEW 8 - 89TH STREET - NO VISIBILITY SCALE: N/A

Page 22 of 25

VIEW 6 - 89TH STREET - REAR FACADE - PROPOSED ADDITION IS VISIBLE SCALE: N/A

VIEW 6 - 89TH STREET - REAR FACADE - PROPOSED ADDITION IS VISIBLE SCALE: N/A

VIEW 6 - 89TH STREET - REAR FACADE - PROPOSED ADDITION IS VISIBLE SCALE: N/A