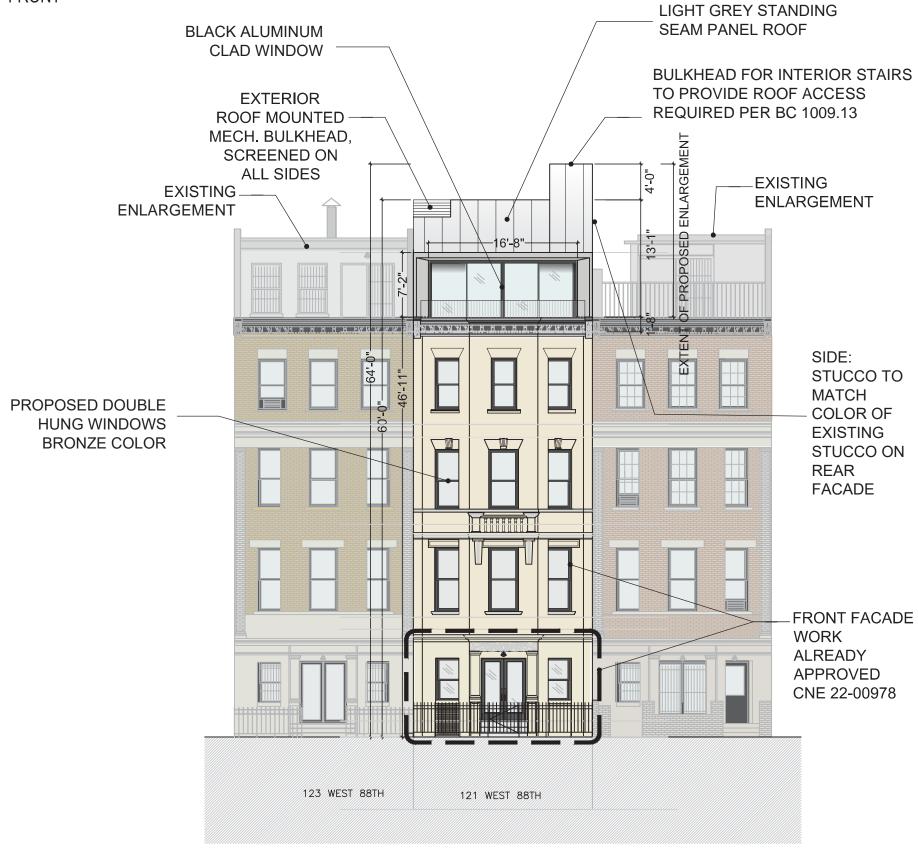

## INDEX OF DRAWINGS

TITLE SHEET, LOCATION INFO, HISTORICAL PHOTOS PROPOSED 5TH FLOOR ADDITION PLAN PROPOSED BUILDING MASSING EXISTING SECTION PREVIOUSLY LPC APPROVED SECTION (BY OTHERS) PROPOSED SECTION AT TYPICAL ROOF PROPOSED SECTION AT STAIR BULKHEAD EXISTING CONDITIONS AT REAR FACADE PREVIOUSLY LPC APPROVED REAR ELEVATION (BY OTHERS) 10-11 PROPOSED REAR FACADE ELEVATIONS AND IMAGES 12 EXISTING CONDITIONS AT FRONT FACADE 13 PREVIOUSLY LPC APPROVED FRONT ELEVATION (BY OTHERS) 14 PROPOSED FRONT ELEVATION 15 SIGHT LINE DIAGRAMS 16 - 24VISIBILITY STUDY VIEWS OF MOCKUP 25 PROPOSED FRONT AND BACK VIEWS