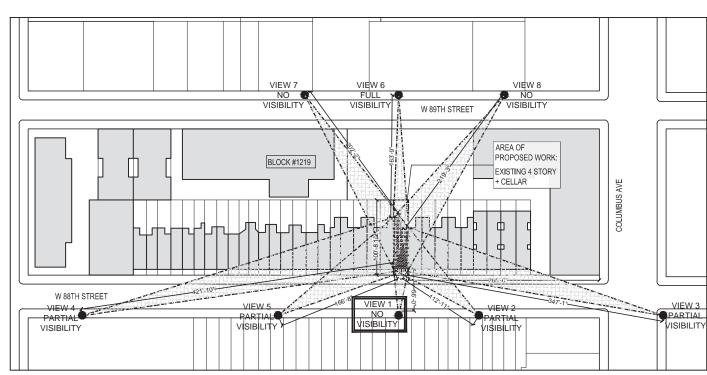

PROPOSED FRONT OF BUILDING (MOCKUP)
SCALE: N/A

Page 15 of 25

VIEW 1 - 88TH STREET - NO VISIBILITY SCALE: N/A

LESS VISIBILITY THAN ADJACENT NEIGHBOR POP-UP-

LESS THAN 11" VISIBILITY-

VIEW 2 - 88TH STREET - PARTIAL VISIBILITY
SCALE: N/A

LESS THAN 11" VISIBILITY-

VIEW 3 - 88TH STREET - PARTIAL VISIBILITY
SCALE: N/A

PROJECT LOCATION

121 W 88th St. New York, NY 10024

PLOT PLAN SCALE: 1/128" = 1'-0"

**MARCH 15, 2022** 

LESS THAN 11" VISIBILITY-

PLOT PLAN SCALE: 1/128" = 1'-0" VIEW 4 - 88TH STREET - PARTIAL VISIBILITY
SCALE: N/A

VIEW 5 - 88TH STREET - PARTIAL VISIBILITY SCALE: N/A

Page 20 of 25

7 VIEW 7 - 89TH STREET - NO VISIBILITY SCALE: N/A

VIEW 8 - 89TH STREET - NO VISIBILITY SCALE: N/A

Page 22 of 25

VIEW 6 - 89TH STREET - REAR FACADE - PROPOSED ADDITION IS VISIBLE SCALE: N/A

VIEW 6 - 89TH STREET - REAR FACADE - PROPOSED ADDITION IS VISIBLE SCALE: N/A

VIEW 6 - 89TH STREET - REAR FACADE - PROPOSED ADDITION IS VISIBLE SCALE: N/A