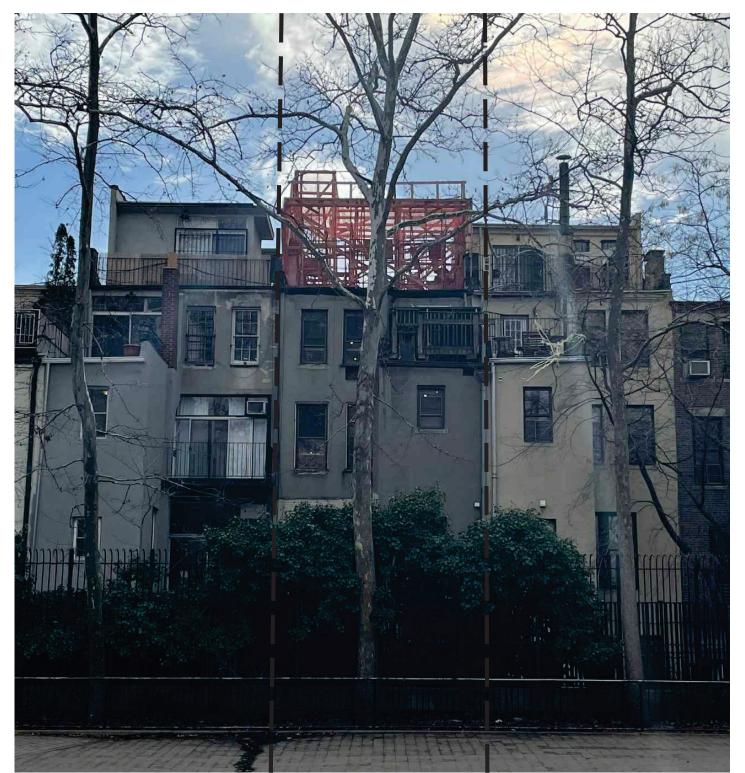

Page 22 of 25

VIEW 6 - 89TH STREET - REAR FACADE - PROPOSED ADDITION IS VISIBLE SCALE: N/A

VIEW 6 - 89TH STREET - REAR FACADE - PROPOSED ADDITION IS VISIBLE SCALE: N/A

VIEW 6 - 89TH STREET - REAR FACADE - PROPOSED ADDITION IS VISIBLE SCALE: N/A