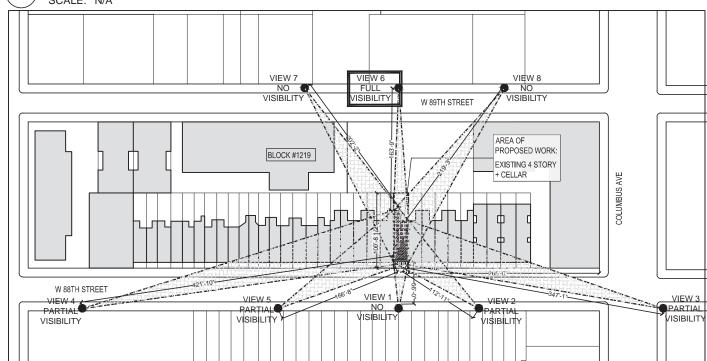

LESS THAN 11" VISIBILITY-

VIEW 3 - 88TH STREET - PARTIAL VISIBILITY
SCALE: N/A

PROJECT LOCATION

121 W 88th St. New York, NY 10024

PLOT PLAN SCALE: 1/128" = 1'-0"

**MARCH 15, 2022** 

LESS THAN 11" VISIBILITY-

PLOT PLAN SCALE: 1/128" = 1'-0" VIEW 4 - 88TH STREET - PARTIAL VISIBILITY
SCALE: N/A

VIEW 5 - 88TH STREET - PARTIAL VISIBILITY SCALE: N/A

Page 20 of 25

7 VIEW 7 - 89TH STREET - NO VISIBILITY SCALE: N/A

VIEW 8 - 89TH STREET - NO VISIBILITY SCALE: N/A