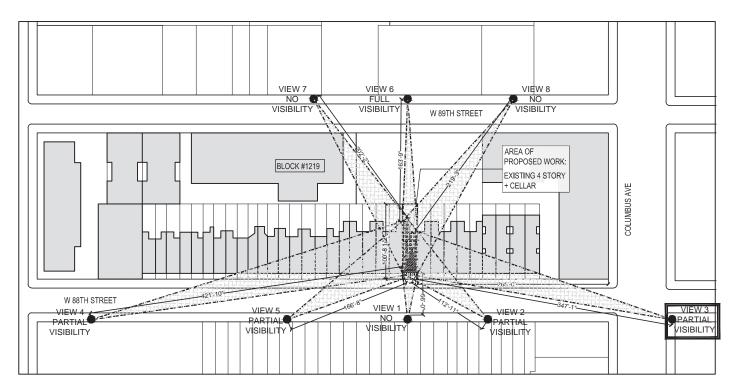

PROPOSED FRONT OF BUILDING (MOCKUP)
SCALE: N/A

Page 15 of 25

VIEW 1 - 88TH STREET - NO VISIBILITY SCALE: N/A

LESS VISIBILITY THAN ADJACENT NEIGHBOR POP-UP-

LESS THAN 11" VISIBILITY-

VIEW 2 - 88TH STREET - PARTIAL VISIBILITY
SCALE: N/A

LESS THAN 11" VISIBILITY-

VIEW 3 - 88TH STREET - PARTIAL VISIBILITY
SCALE: N/A

PROJECT LOCATION

121 W 88th St. New York, NY 10024

PLOT PLAN SCALE: 1/128" = 1'-0"

**MARCH 15, 2022** 

LESS THAN 11" VISIBILITY-

PLOT PLAN SCALE: 1/128" = 1'-0" VIEW 4 - 88TH STREET - PARTIAL VISIBILITY
SCALE: N/A

VIEW 5 - 88TH STREET - PARTIAL VISIBILITY SCALE: N/A

Page 20 of 25

7 VIEW 7 - 89TH STREET - NO VISIBILITY SCALE: N/A

VIEW 8 - 89TH STREET - NO VISIBILITY SCALE: N/A