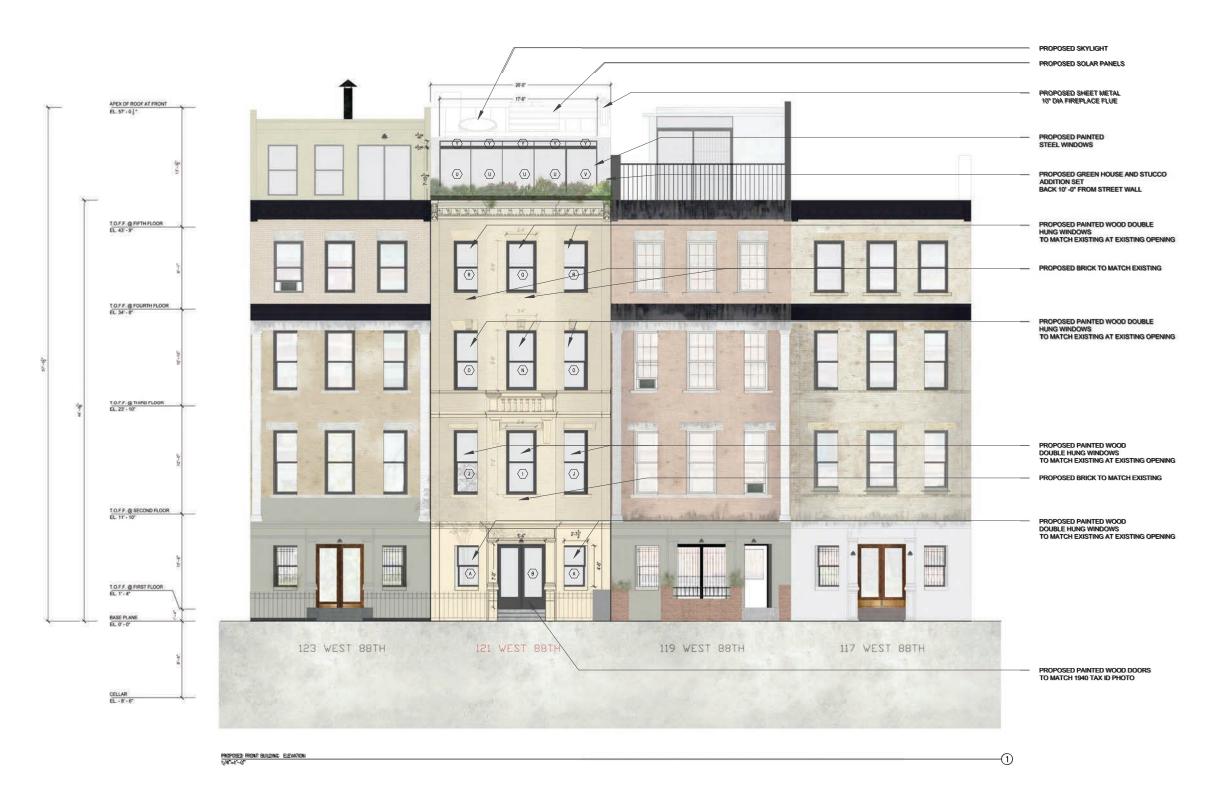

## INDEX OF DRAWINGS

TITLE SHEET, LOCATION INFO, HISTORICAL PHOTOS PROPOSED 5TH FLOOR ADDITION PLAN PROPOSED BUILDING MASSING EXISTING SECTION PREVIOUSLY LPC APPROVED SECTION (BY OTHERS) PROPOSED SECTION AT TYPICAL ROOF PROPOSED SECTION AT STAIR BULKHEAD EXISTING CONDITIONS AT REAR FACADE PREVIOUSLY LPC APPROVED REAR ELEVATION (BY OTHERS) 10-11 PROPOSED REAR FACADE ELEVATIONS AND IMAGES 12 EXISTING CONDITIONS AT FRONT FACADE 13 PREVIOUSLY LPC APPROVED FRONT ELEVATION (BY OTHERS) 14 PROPOSED FRONT ELEVATION 15 SIGHT LINE DIAGRAMS 16 - 24VISIBILITY STUDY VIEWS OF MOCKUP 25 PROPOSED FRONT AND BACK VIEWS

2 EXISTING REAR OF BUILDING SCALE: N/A

SCALE: N/A

1 EXISTING REAR OF BUILDING SCALE: N/A

2 EXISTING FRONT OF BUILDING SCALE: N/A

**MARCH 15, 2022** 

PROPOSED FRONT OF BUILDING
SCALE: N/A

**MARCH 15, 2022** 