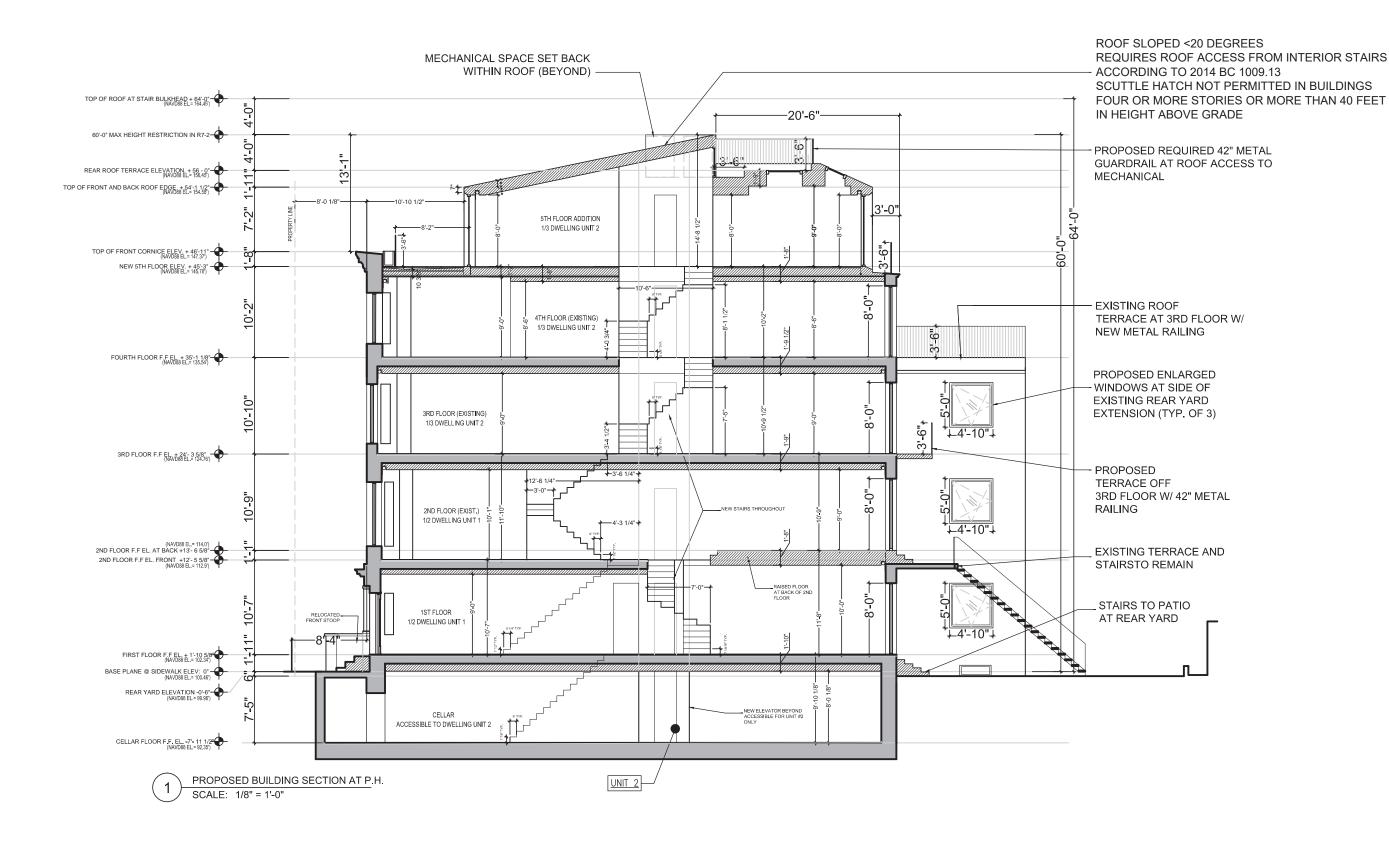

## INDEX OF DRAWINGS

TITLE SHEET, LOCATION INFO, HISTORICAL PHOTOS PROPOSED 5TH FLOOR ADDITION PLAN PROPOSED BUILDING MASSING EXISTING SECTION PREVIOUSLY LPC APPROVED SECTION (BY OTHERS) PROPOSED SECTION AT TYPICAL ROOF PROPOSED SECTION AT STAIR BULKHEAD EXISTING CONDITIONS AT REAR FACADE PREVIOUSLY LPC APPROVED REAR ELEVATION (BY OTHERS) 10-11 PROPOSED REAR FACADE ELEVATIONS AND IMAGES 12 EXISTING CONDITIONS AT FRONT FACADE 13 PREVIOUSLY LPC APPROVED FRONT ELEVATION (BY OTHERS) 14 PROPOSED FRONT ELEVATION 15 SIGHT LINE DIAGRAMS 16 - 24VISIBILITY STUDY VIEWS OF MOCKUP 25 PROPOSED FRONT AND BACK VIEWS