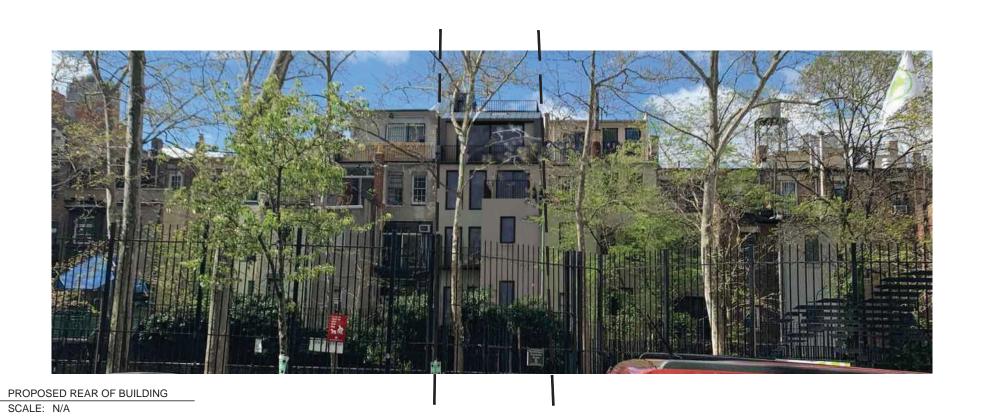

VIEW 9 - 89TH STREET - REAR FACADE - PROPOSED ADDITION IS VISIBLE SCALE: N/A

PROPOSED REAR OF BUILDING SCALE: N/A