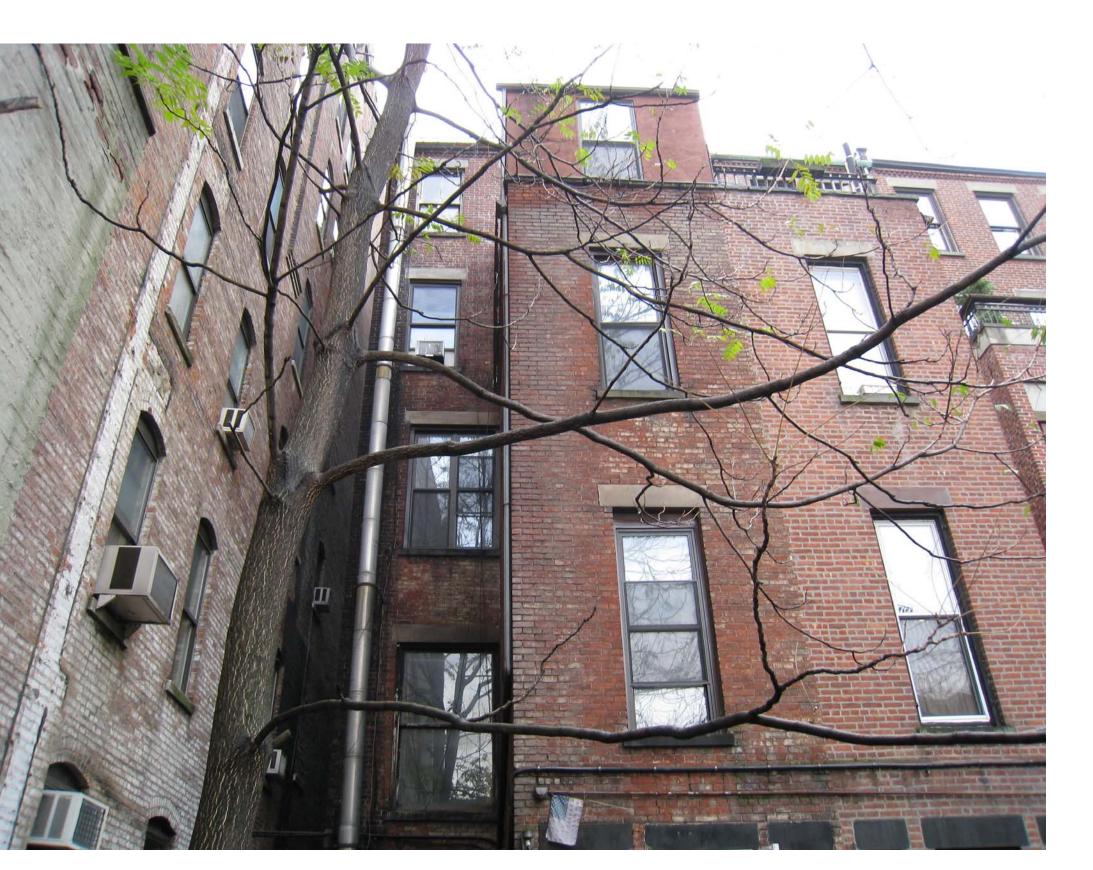

### - Rear Yard

- existing RYA will be entirely removed and replaced

- propose RYA is full width; extends from basement level to 3<sup>rd</sup> floor, inclusive; RYA then steps in 6ft at the

4<sup>th</sup> floor; RYA then steps in another 5'6" at penthouse level

- proposed RYA will push out to the maximum allowed by zoning, leaving a 30ft deep rear yard, which the existing RYA encroaches upon

- Visibility

- rear façade visible from 82<sup>nd</sup> Street

HISTORICAL PHOTO (117 W 81ST ON LEFT)

NEIGHBOR'S REAR ELEVATION (121 WEST 81ST)

STREET ELEVATION (117 WEST 81ST STREET)

STREET ELEVATION (117 WEST 81ST STREET)

REAR ELEVATION (117 WEST 81ST STREET)

REAR ELEVATION (117 WEST 81ST STREET)