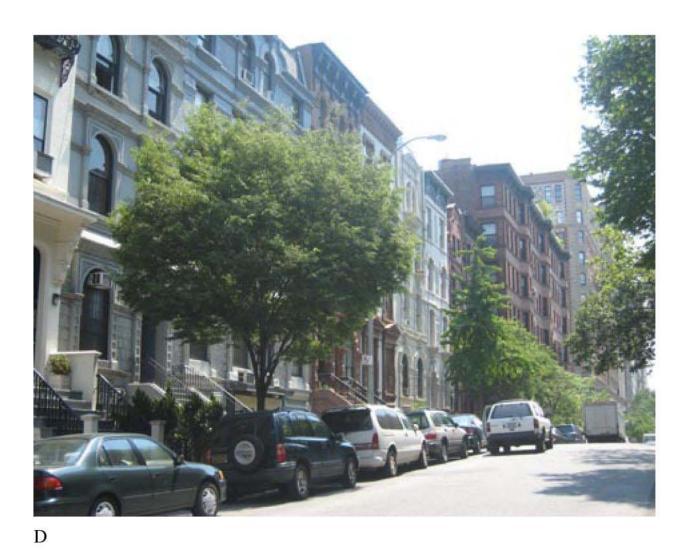

HISTORICAL PHOTO (117 W 81ST ON LEFT)

NEIGHBOR'S REAR ELEVATION (121 WEST 81ST)

STREET ELEVATION (117 WEST 81ST STREET)

STREET ELEVATION (117 WEST 81ST STREET)

REAR ELEVATION (117 WEST 81ST STREET)

REAR ELEVATION (117 WEST 81ST STREET)

#### Date Issue Date

| Scale        |         |
|--------------|---------|
| Project Name | Gibbons |
| Project No.  | 2723    |

Title Ex'g Photos Sheet A-202

81ST STREET ELEVATION

82ND STREET ELEVATION