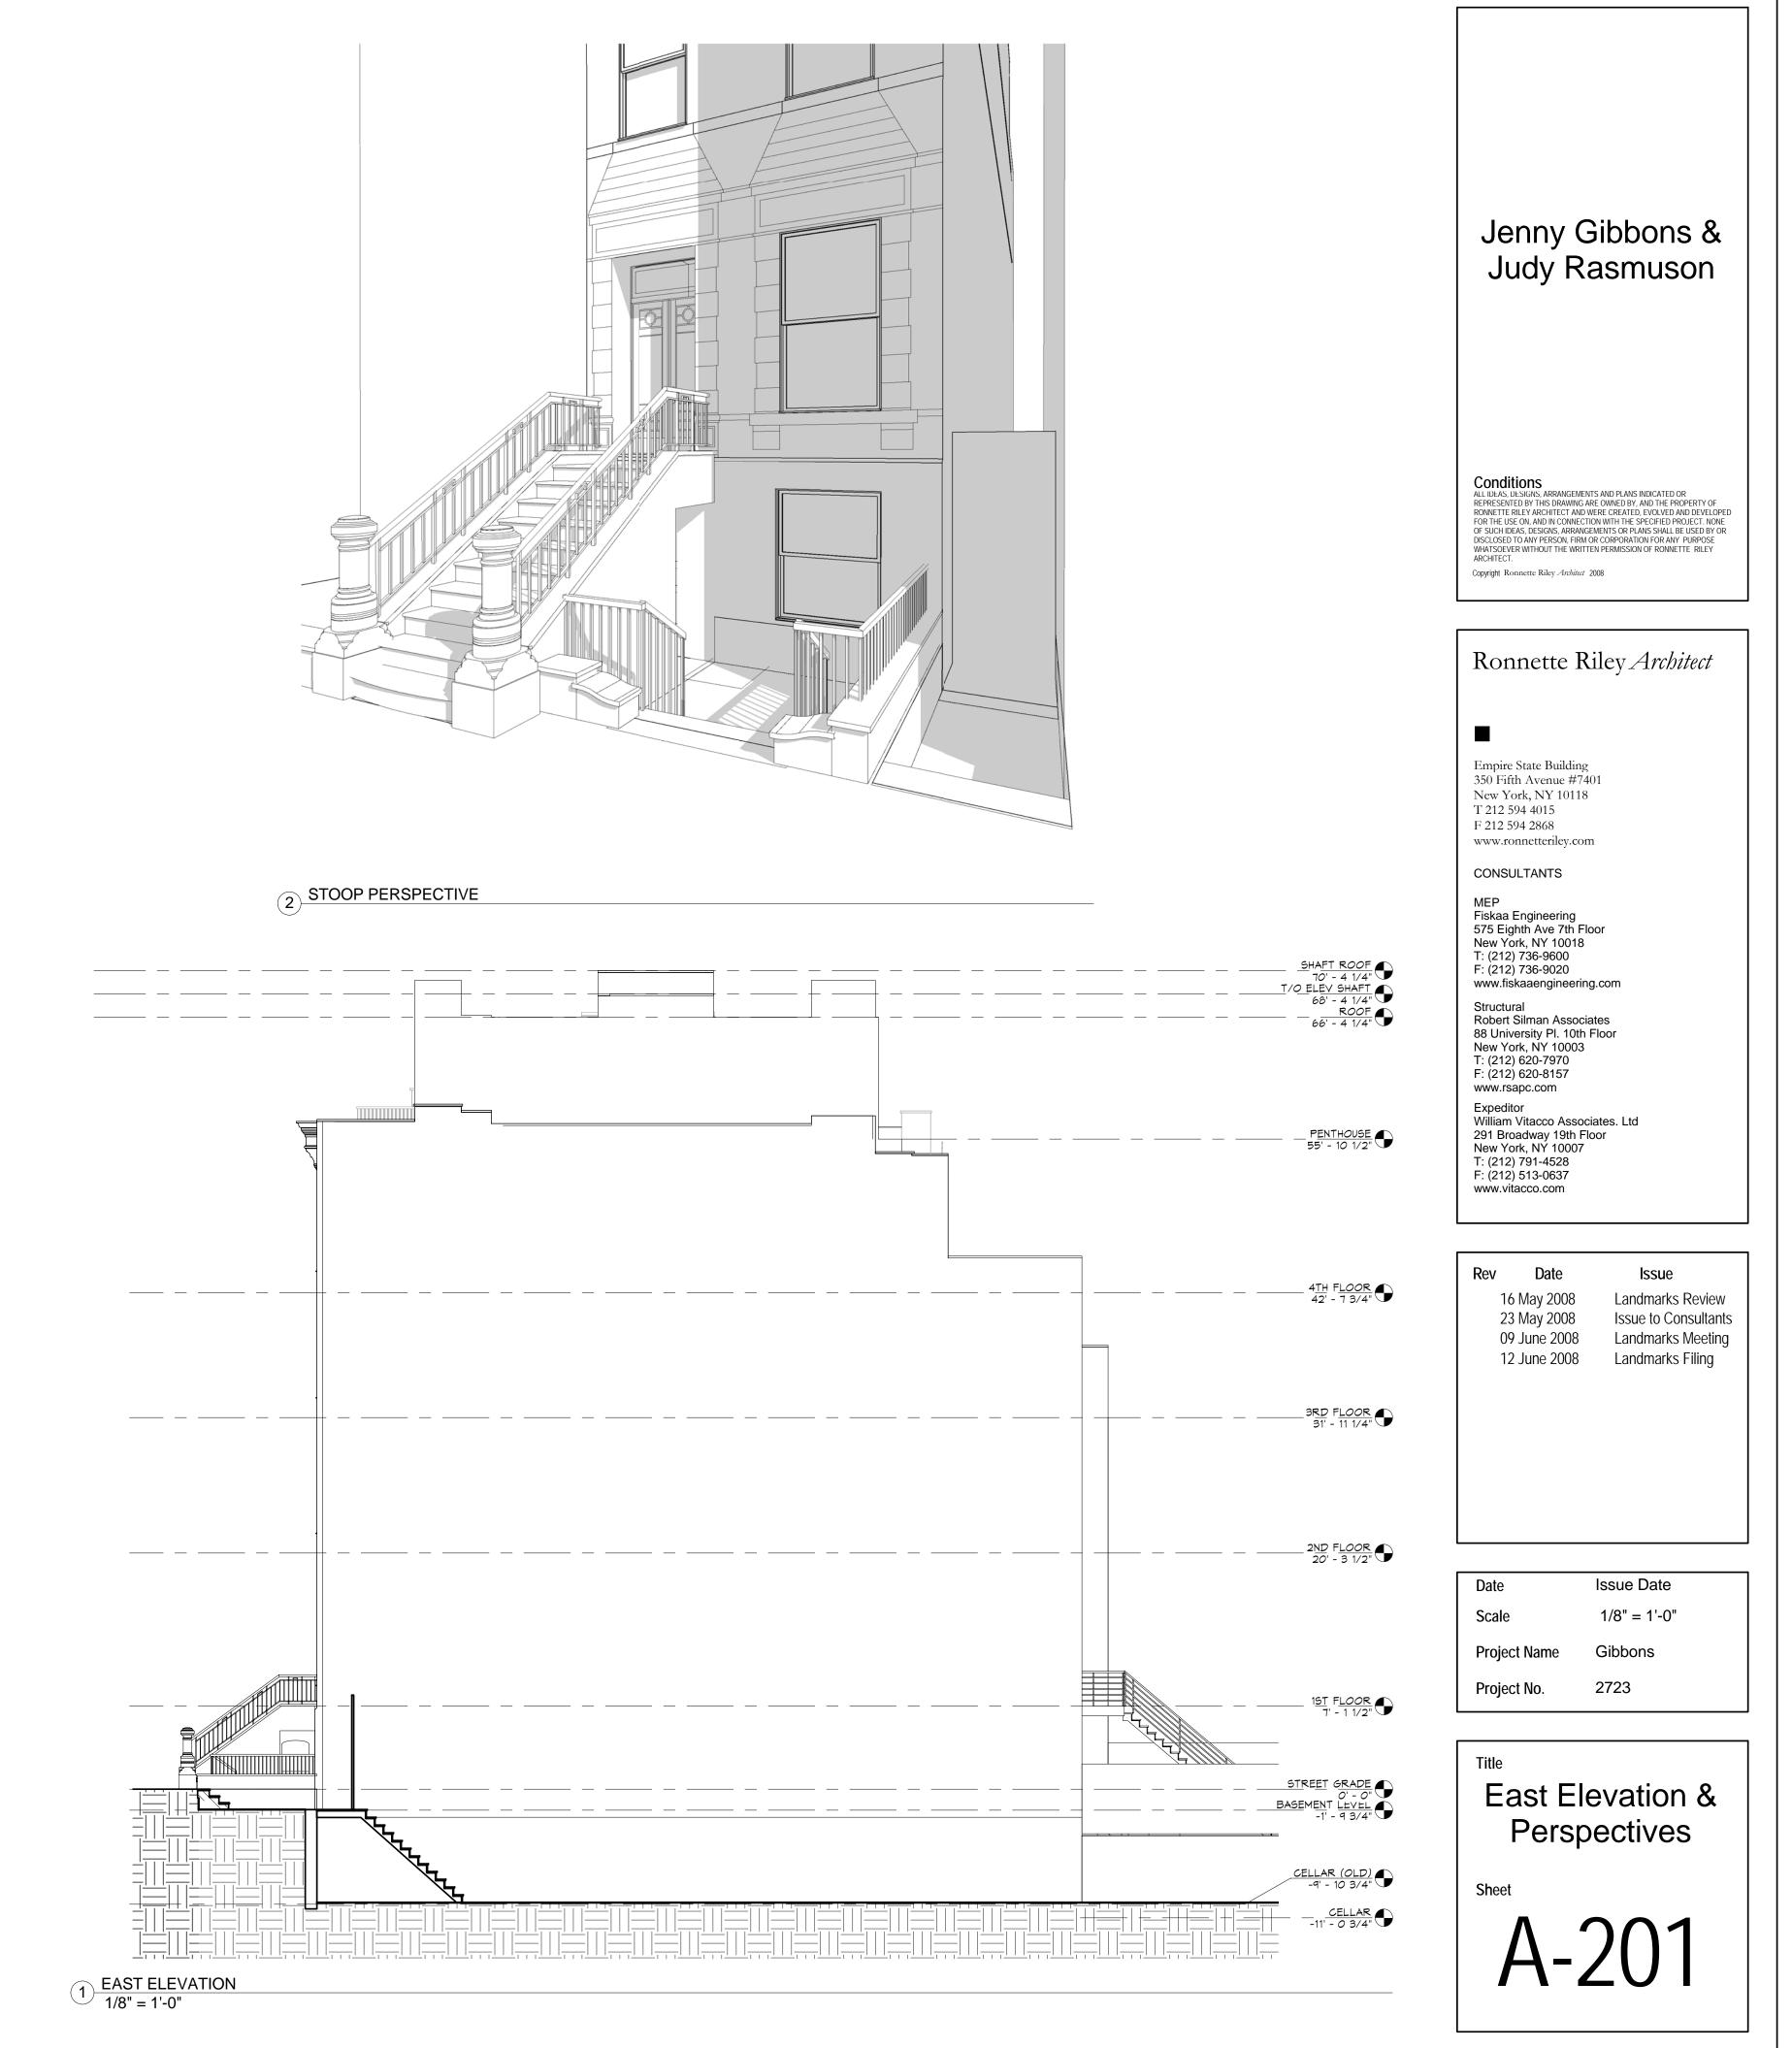

### - Rear Yard

- existing RYA will be entirely removed and replaced

- propose RYA is full width; extends from basement level to 3<sup>rd</sup> floor, inclusive; RYA then steps in 6ft at the

4<sup>th</sup> floor; RYA then steps in another 5'6" at penthouse level

- proposed RYA will push out to the maximum allowed by zoning, leaving a 30ft deep rear yard, which the existing RYA encroaches upon

- Visibility

- rear façade visible from 82<sup>nd</sup> Street

#### - Materials

- Façade: brownstone; new double-hung wood windows

- RYA: primarily brick to match existing; alumnimum window systems separated by limestone spandrel panels for bsmt through 3<sup>rd</sup> floor, brick and window systems only for 4<sup>th</sup> floor through PH