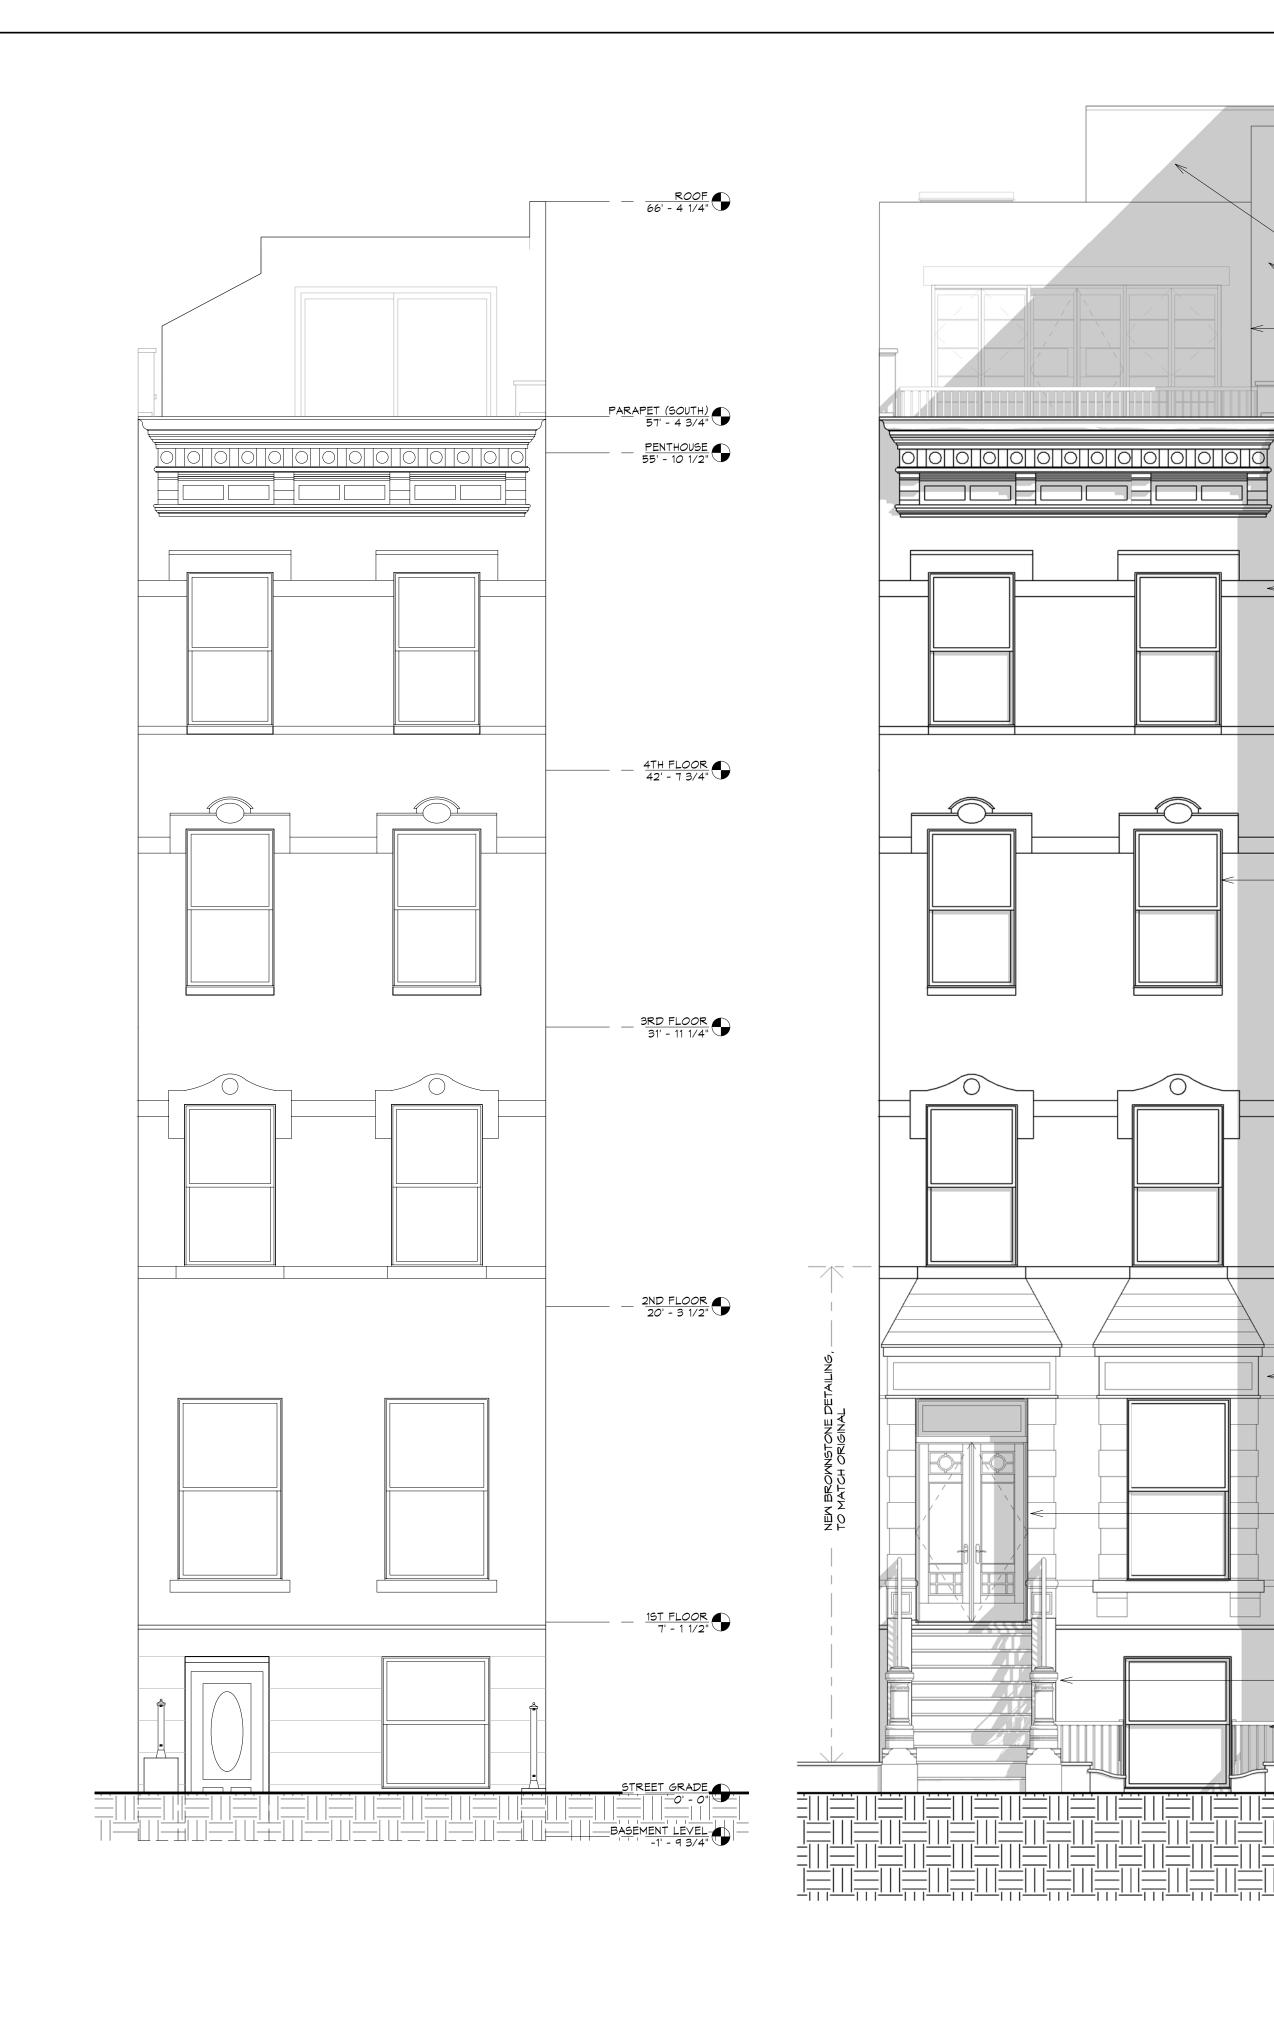

#### - Façade

- full restoration; replicating historical photo

#### - Materials

- Façade: brownstone; new double-hung wood windows

- RYA: primarily brick to match existing; alumnimum window systems separated by limestone spandrel panels for bsmt through 3<sup>rd</sup> floor, brick and window systems only for 4<sup>th</sup> floor through PH

### Date

Scale Project Name Gibbons Project No. 2723

Title Street Elevations

Issue Date

Sheet

A-204