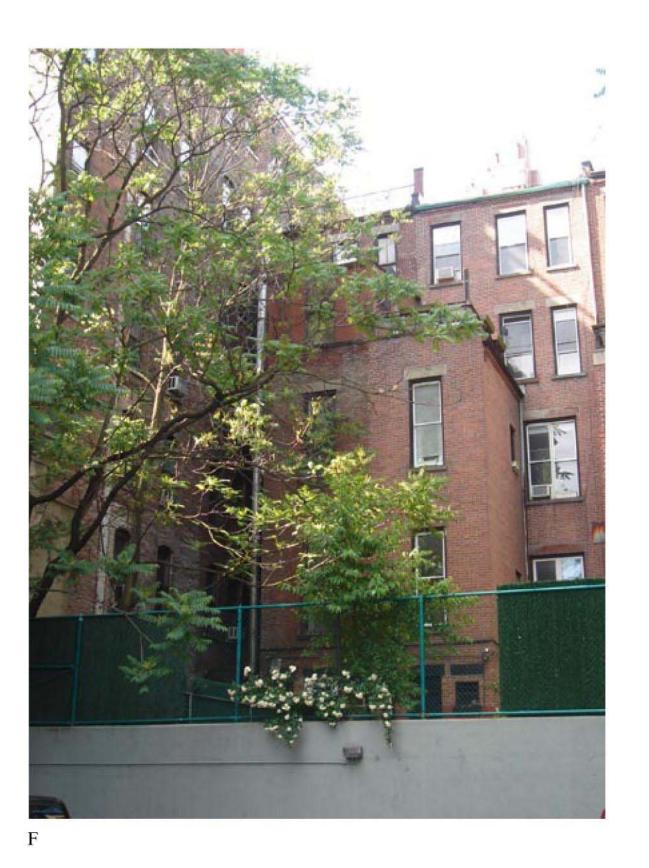

HISTORICAL PHOTO (117 W 81ST ON LEFT)

NEIGHBOR'S REAR ELEVATION (121 WEST 81ST)

STREET ELEVATION (117 WEST 81ST STREET)

STREET ELEVATION (117 WEST 81ST STREET)

REAR ELEVATION (117 WEST 81ST STREET)

REAR ELEVATION (117 WEST 81ST STREET)

### Date

| Date         | Issue Date |
|--------------|------------|
| Scale        |            |
| Project Name | Gibbons    |
| Project No.  | 2723       |

Title Street Views Sheet A-203

(4) EX'G SOUTH ELEVATION 1/4" = 1'-0"