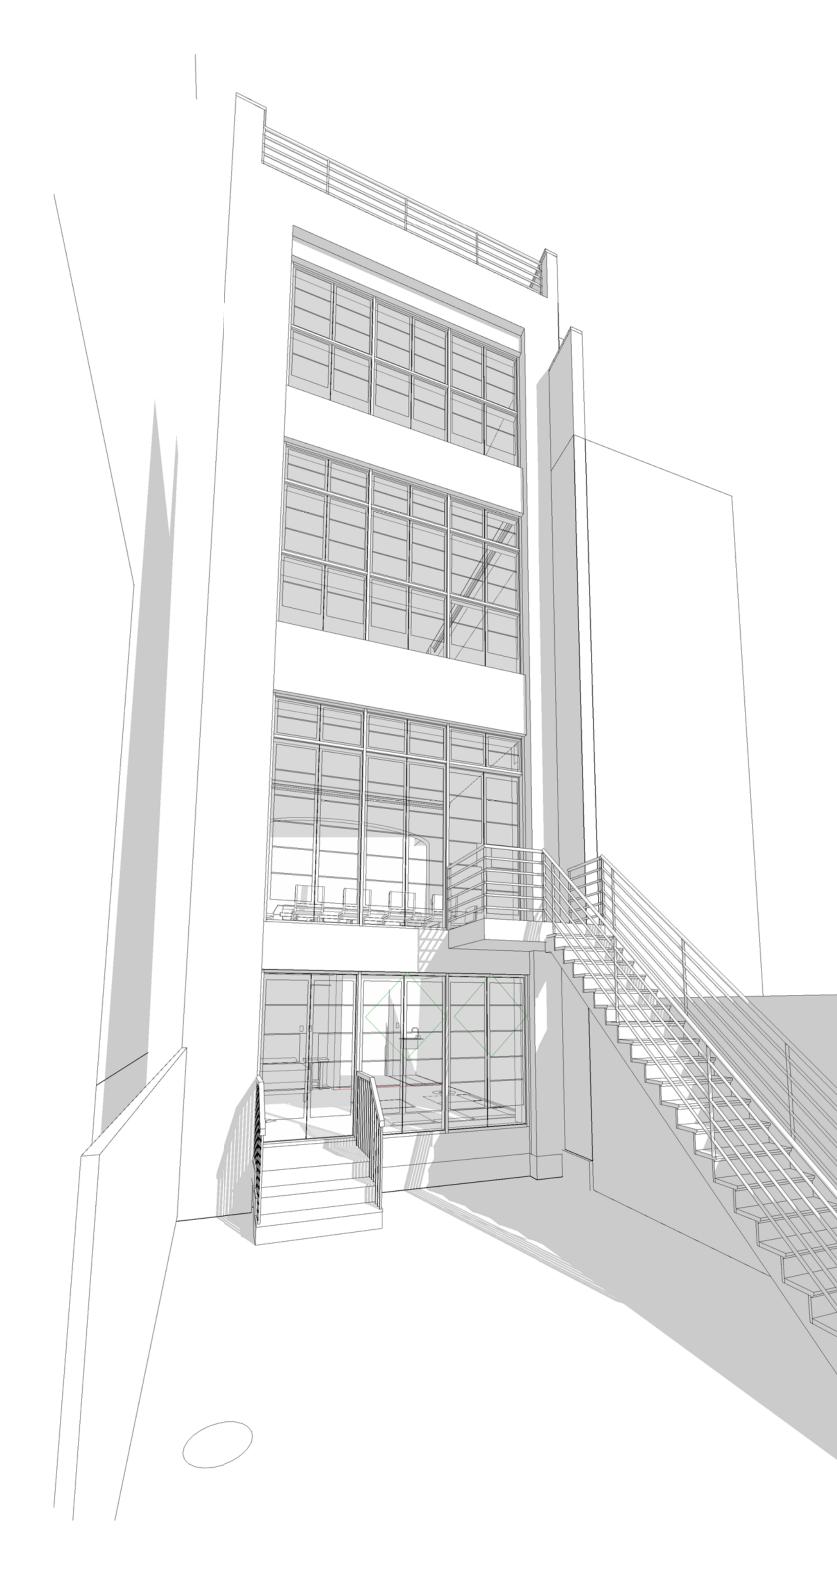

### - Rear Yard

- existing RYA will be entirely removed and replaced

- propose RYA is full width; extends from basement level to 3<sup>rd</sup> floor, inclusive; RYA then steps in 6ft at the

4<sup>th</sup> floor; RYA then steps in another 5'6" at penthouse level

- proposed RYA will push out to the maximum allowed by zoning, leaving a 30ft deep rear yard, which the existing RYA encroaches upon

- Visibility

- rear façade visible from 82<sup>nd</sup> Street

#### - Materials

- Façade: brownstone; new double-hung wood windows

- RYA: primarily brick to match existing; alumnimum window systems separated by limestone spandrel panels for bsmt through 3<sup>rd</sup> floor, brick and window systems only for 4<sup>th</sup> floor through PH