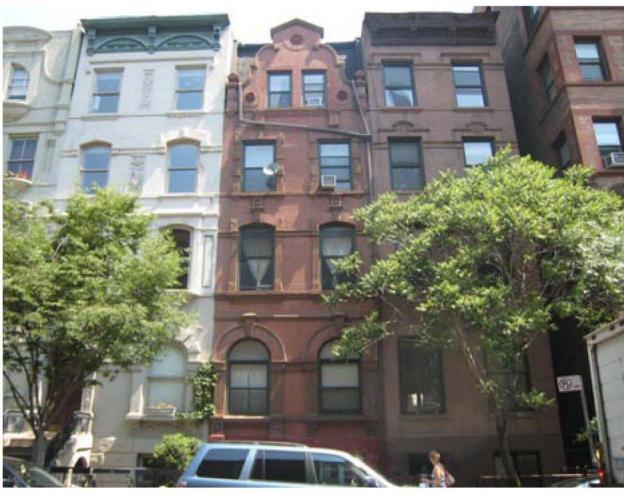

#### - Façade

- full restoration; replicating historical photo

HISTORICAL PHOTO (117 W 81ST ON LEFT)

NEIGHBOR'S REAR ELEVATION (121 WEST 81ST)

STREET ELEVATION (117 WEST 81ST STREET)

STREET ELEVATION (117 WEST 81ST STREET)

REAR ELEVATION (117 WEST 81ST STREET)

REAR ELEVATION (117 WEST 81ST STREET)

#### Date Issue Date

| Scale        |         |
|--------------|---------|
| Project Name | Gibbons |
| Project No.  | 2723    |

Title Ex'g Photos Sheet A-202

81ST STREET ELEVATION

82ND STREET ELEVATION