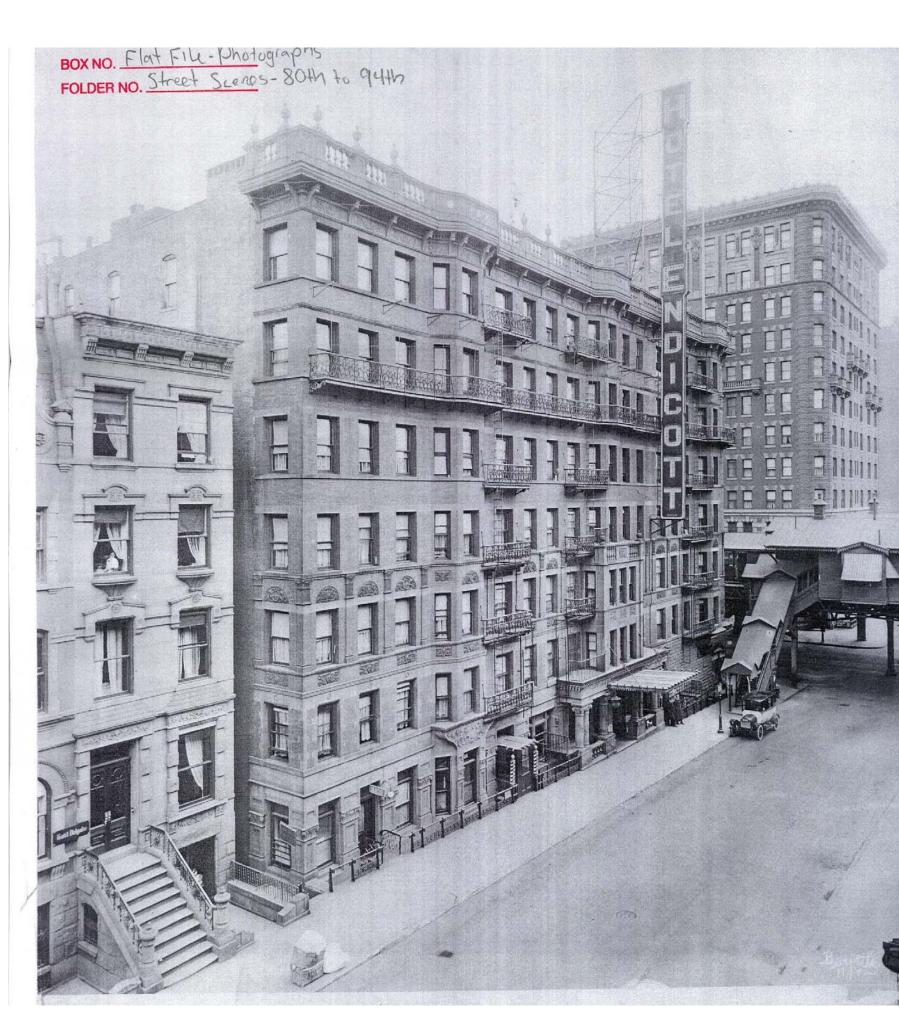

HISTORICAL PHOTO (117 W 81ST ON LEFT)

NEIGHBOR'S REAR ELEVATION (121 WEST 81ST)

STREET ELEVATION (117 WEST 81ST STREET)

STREET ELEVATION (117 WEST 81ST STREET)

REAR ELEVATION (117 WEST 81ST STREET)

REAR ELEVATION (117 WEST 81ST STREET)

#### - Façade

- full restoration; replicating historical photo