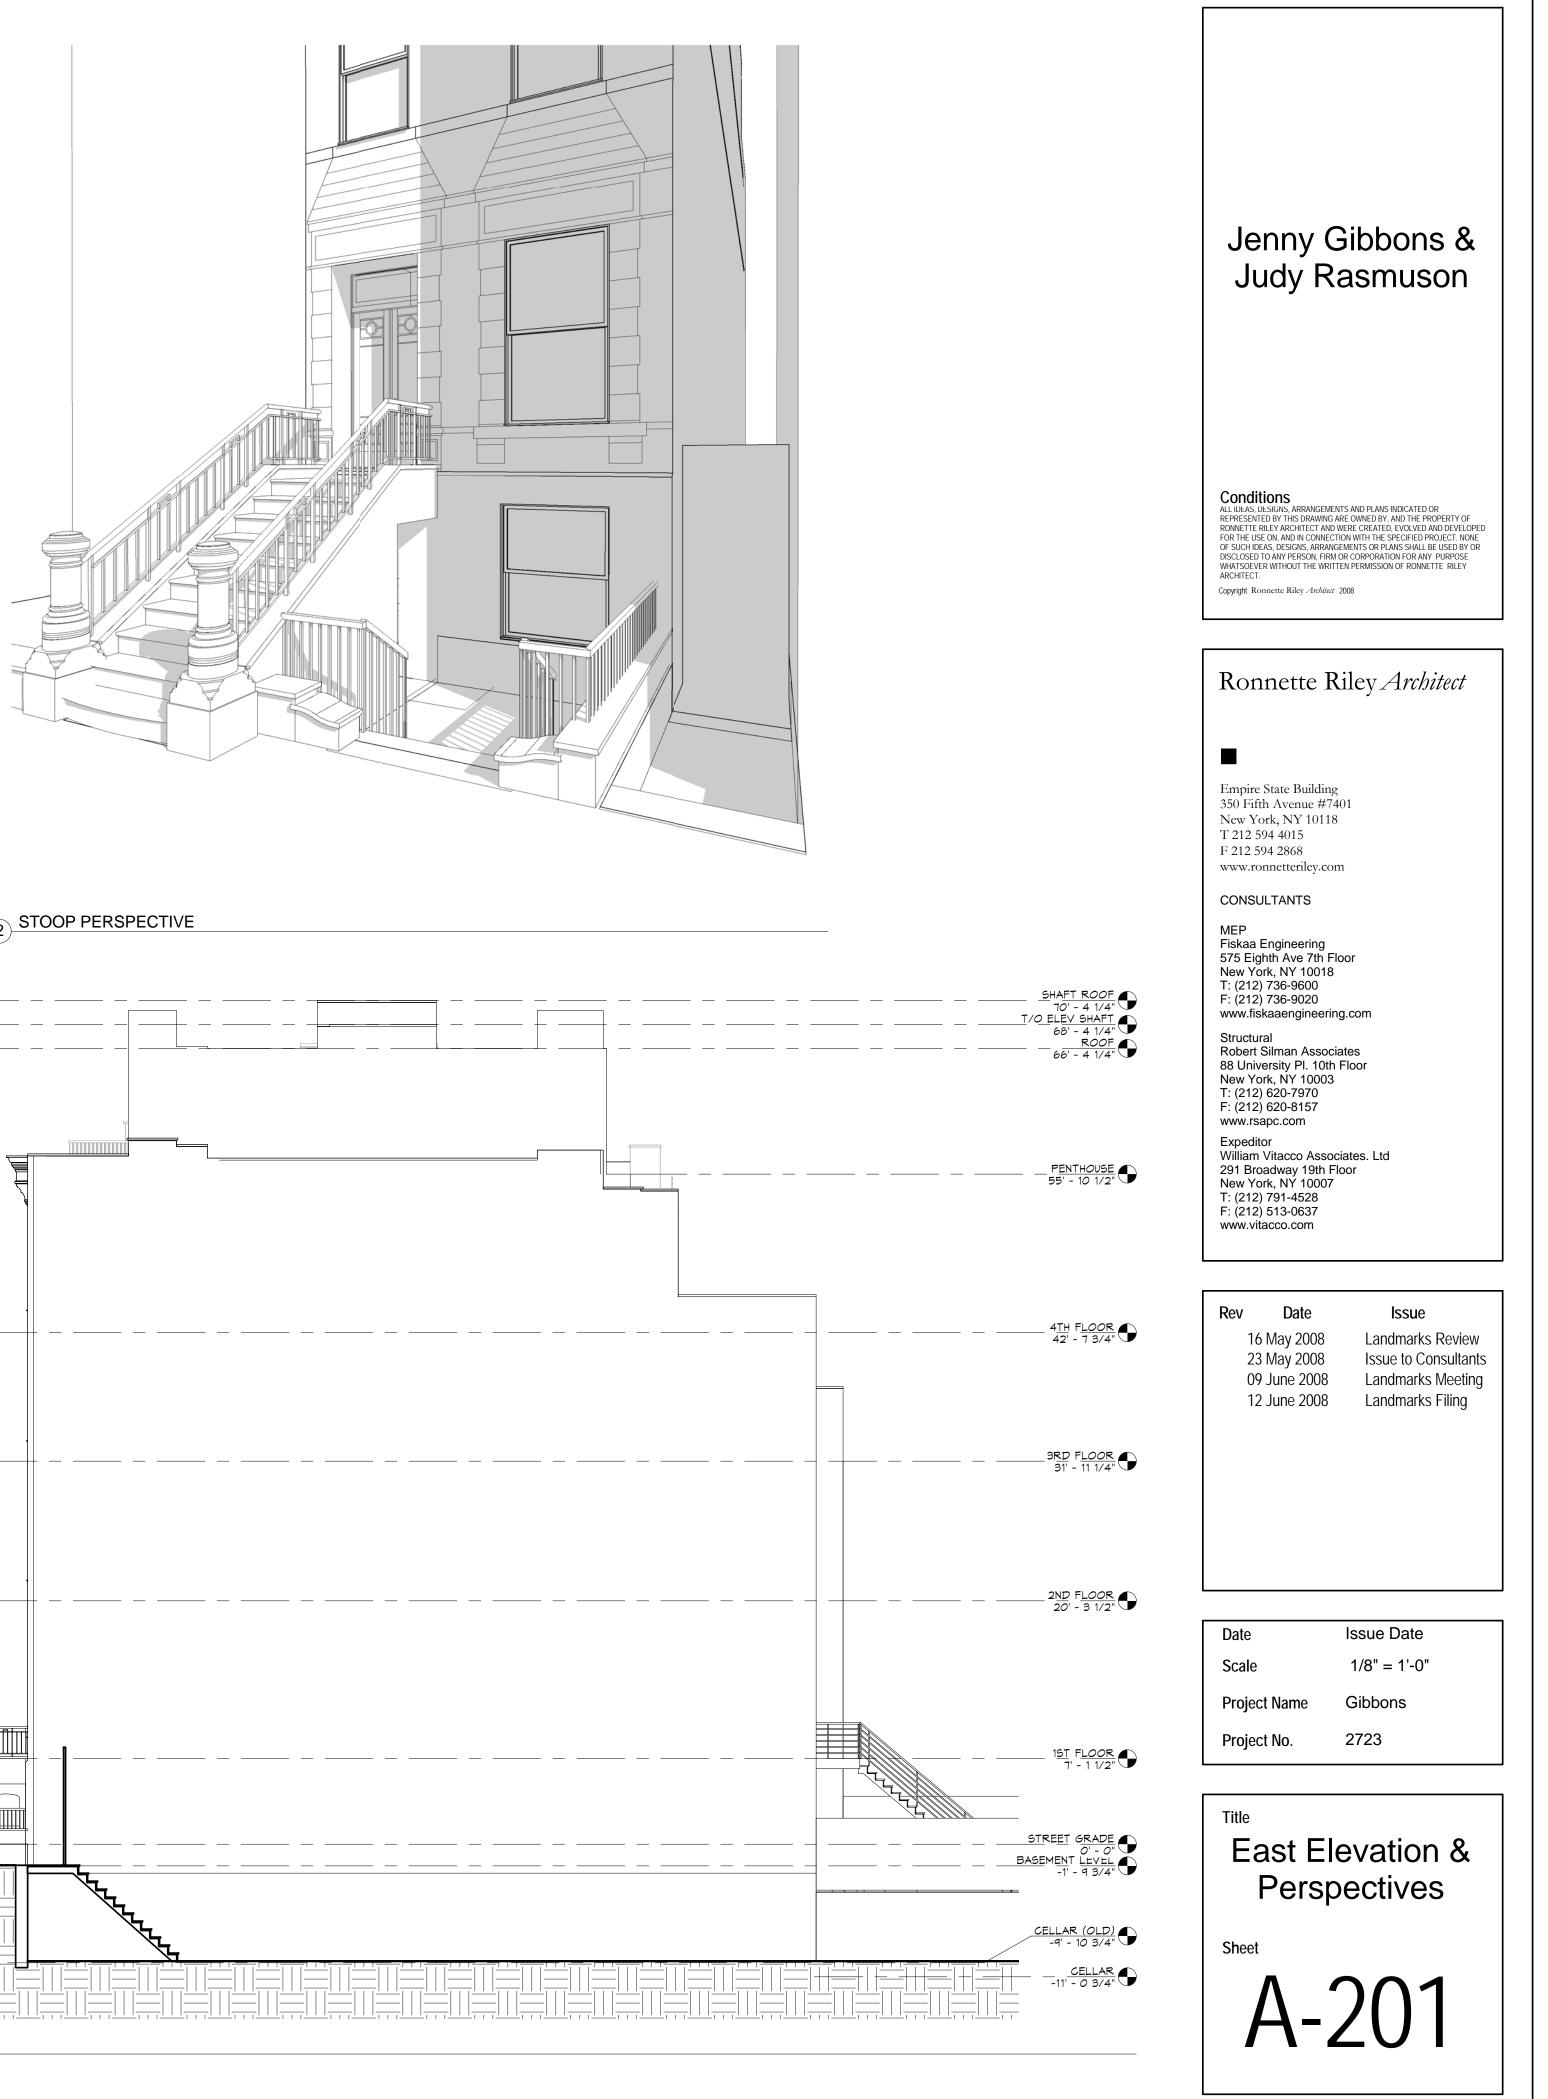

### - Rear Yard

- existing RYA will be entirely removed and replaced

- propose RYA is full width; extends from basement level to 3<sup>rd</sup> floor, inclusive; RYA then steps in 6ft at the

4<sup>th</sup> floor; RYA then steps in another 5'6" at penthouse level

- proposed RYA will push out to the maximum allowed by zoning, leaving a 30ft deep rear yard, which the existing RYA encroaches upon

- Visibility

- rear façade visible from 82<sup>nd</sup> Street

#### - Materials

- Façade: brownstone; new double-hung wood windows

- RYA: primarily brick to match existing; alumnimum window systems separated by limestone spandrel panels for bsmt through 3<sup>rd</sup> floor, brick and window systems only for 4<sup>th</sup> floor through PH