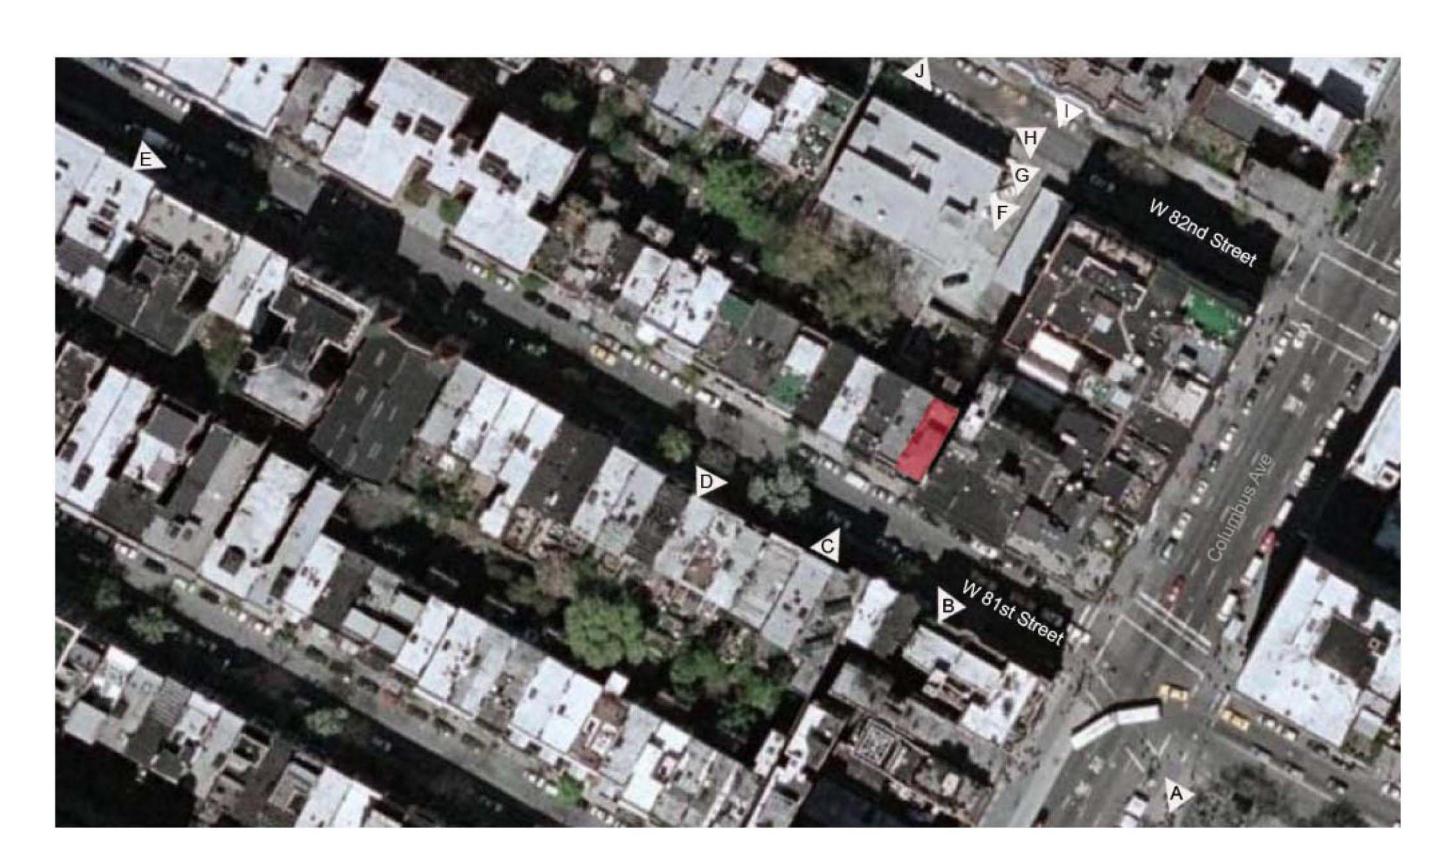

- proposed RYA will push out to the maximum allowed by zoning, leaving a 30ft deep rear yard, which the existing RYA encroaches upon

- Visibility

- rear façade visible from 82<sup>nd</sup> Street

HISTORICAL PHOTO (117 W 81ST ON LEFT)

NEIGHBOR'S REAR ELEVATION (121 WEST 81ST)

STREET ELEVATION (117 WEST 81ST STREET)

STREET ELEVATION (117 WEST 81ST STREET)

REAR ELEVATION (117 WEST 81ST STREET)

REAR ELEVATION (117 WEST 81ST STREET)

#### Date Issue Date

| Scale        |         |
|--------------|---------|
| Project Name | Gibbons |
| Project No.  | 2723    |

Title Ex'g Photos Sheet A-202

81ST STREET ELEVATION

82ND STREET ELEVATION