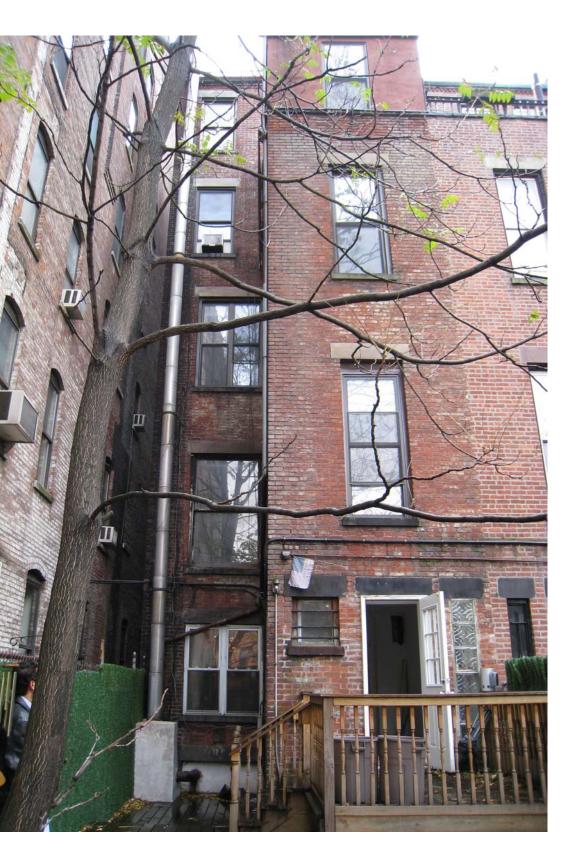

### - Rear Yard

- existing RYA will be entirely removed and replaced

- propose RYA is full width; extends from basement level to 3<sup>rd</sup> floor, inclusive; RYA then steps in 6ft at the

4<sup>th</sup> floor; RYA then steps in another 5'6" at penthouse level

- proposed RYA will push out to the maximum allowed by zoning, leaving a 30ft deep rear yard, which the existing RYA encroaches upon

- Visibility

- rear façade visible from 82<sup>nd</sup> Street

HISTORICAL PHOTO (117 W 81ST ON LEFT)

NEIGHBOR'S REAR ELEVATION (121 WEST 81ST)

STREET ELEVATION (117 WEST 81ST STREET)

STREET ELEVATION (117 WEST 81ST STREET)

REAR ELEVATION (117 WEST 81ST STREET)

REAR ELEVATION (117 WEST 81ST STREET)