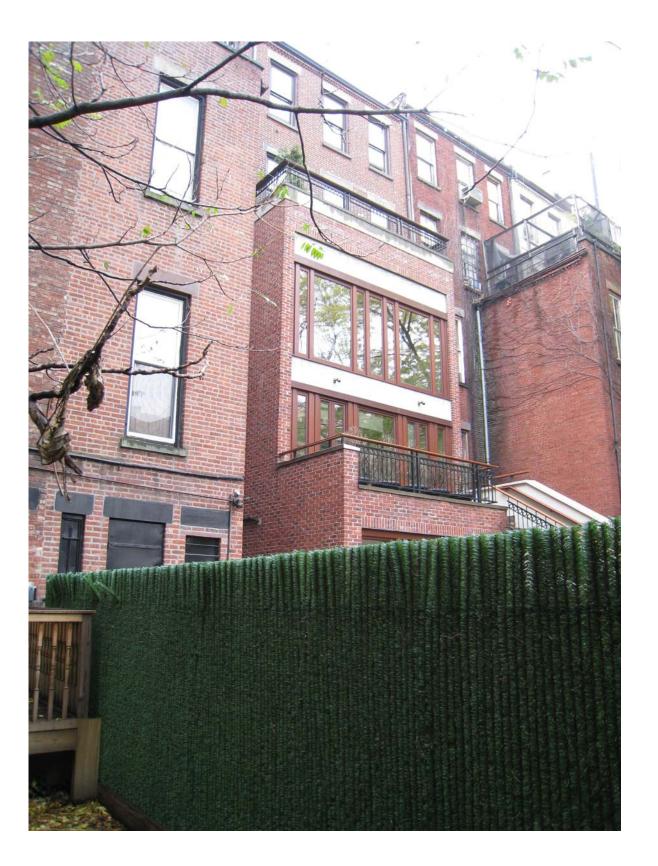

HISTORICAL PHOTO (117 W 81ST ON LEFT)

NEIGHBOR'S REAR ELEVATION (121 WEST 81ST)

STREET ELEVATION (117 WEST 81ST STREET)

STREET ELEVATION (117 WEST 81ST STREET)

REAR ELEVATION (117 WEST 81ST STREET)

REAR ELEVATION (117 WEST 81ST STREET)

### - Rear Yard

- existing RYA will be entirely removed and replaced

- propose RYA is full width; extends from basement level to 3<sup>rd</sup> floor, inclusive; RYA then steps in 6ft at the

4<sup>th</sup> floor; RYA then steps in another 5'6" at penthouse level

- proposed RYA will push out to the maximum allowed by zoning, leaving a 30ft deep rear yard, which the existing RYA encroaches upon

- Visibility

- rear façade visible from 82<sup>nd</sup> Street

#### - Materials

- Façade: brownstone; new double-hung wood windows

- RYA: primarily brick to match existing; alumnimum window systems separated by limestone spandrel panels for bsmt through 3<sup>rd</sup> floor, brick and window systems only for 4<sup>th</sup> floor through PH