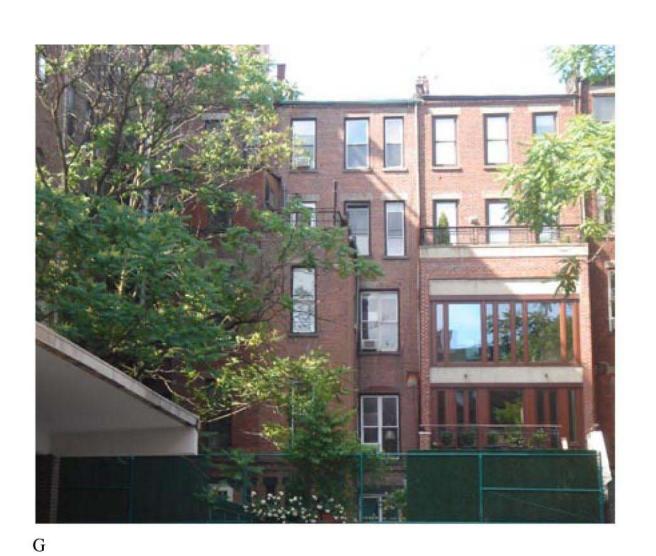

HISTORICAL PHOTO (117 W 81ST ON LEFT)

NEIGHBOR'S REAR ELEVATION (121 WEST 81ST)

STREET ELEVATION (117 WEST 81ST STREET)

STREET ELEVATION (117 WEST 81ST STREET)

REAR ELEVATION (117 WEST 81ST STREET)

REAR ELEVATION (117 WEST 81ST STREET)

### Date

| Date         | Issue Date |
|--------------|------------|
| Scale        |            |
| Project Name | Gibbons    |
| Project No.  | 2723       |

Title Street Views Sheet A-203

(4) EX'G SOUTH ELEVATION 1/4" = 1'-0"