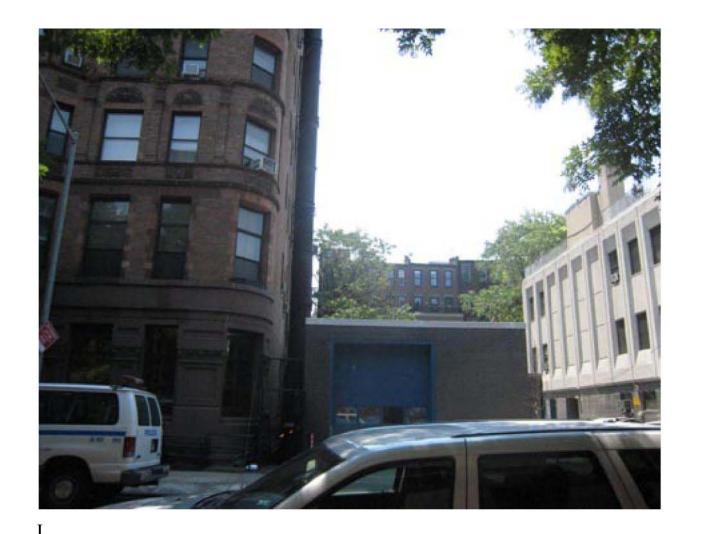

HISTORICAL PHOTO (117 W 81ST ON LEFT)

NEIGHBOR'S REAR ELEVATION (121 WEST 81ST)

STREET ELEVATION (117 WEST 81ST STREET)

STREET ELEVATION (117 WEST 81ST STREET)

REAR ELEVATION (117 WEST 81ST STREET)

REAR ELEVATION (117 WEST 81ST STREET)

### Date

| Date         | Issue Date |
|--------------|------------|
| Scale        |            |
| Project Name | Gibbons    |
| Project No.  | 2723       |

Title Street Views Sheet A-203

(4) EX'G SOUTH ELEVATION 1/4" = 1'-0"