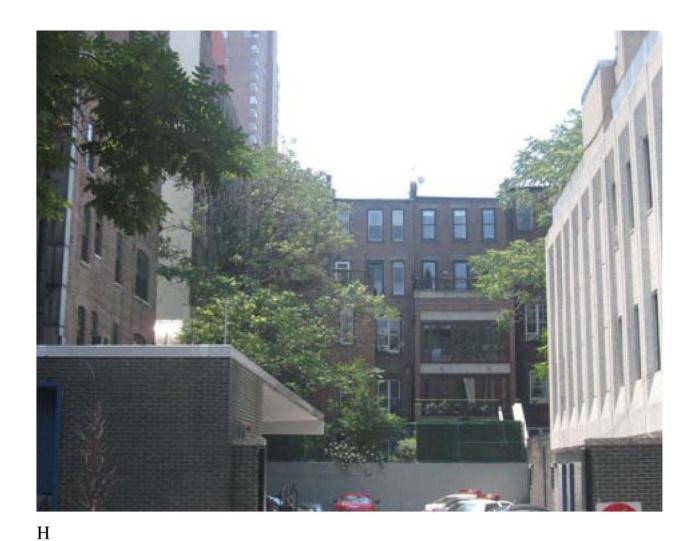

HISTORICAL PHOTO (117 W 81ST ON LEFT)

NEIGHBOR'S REAR ELEVATION (121 WEST 81ST)

STREET ELEVATION (117 WEST 81ST STREET)

STREET ELEVATION (117 WEST 81ST STREET)

REAR ELEVATION (117 WEST 81ST STREET)

REAR ELEVATION (117 WEST 81ST STREET)

### Date

| Date         | Issue Date |
|--------------|------------|
| Scale        |            |
| Project Name | Gibbons    |
| Project No.  | 2723       |

Title Street Views Sheet A-203

(4) EX'G SOUTH ELEVATION 1/4" = 1'-0"