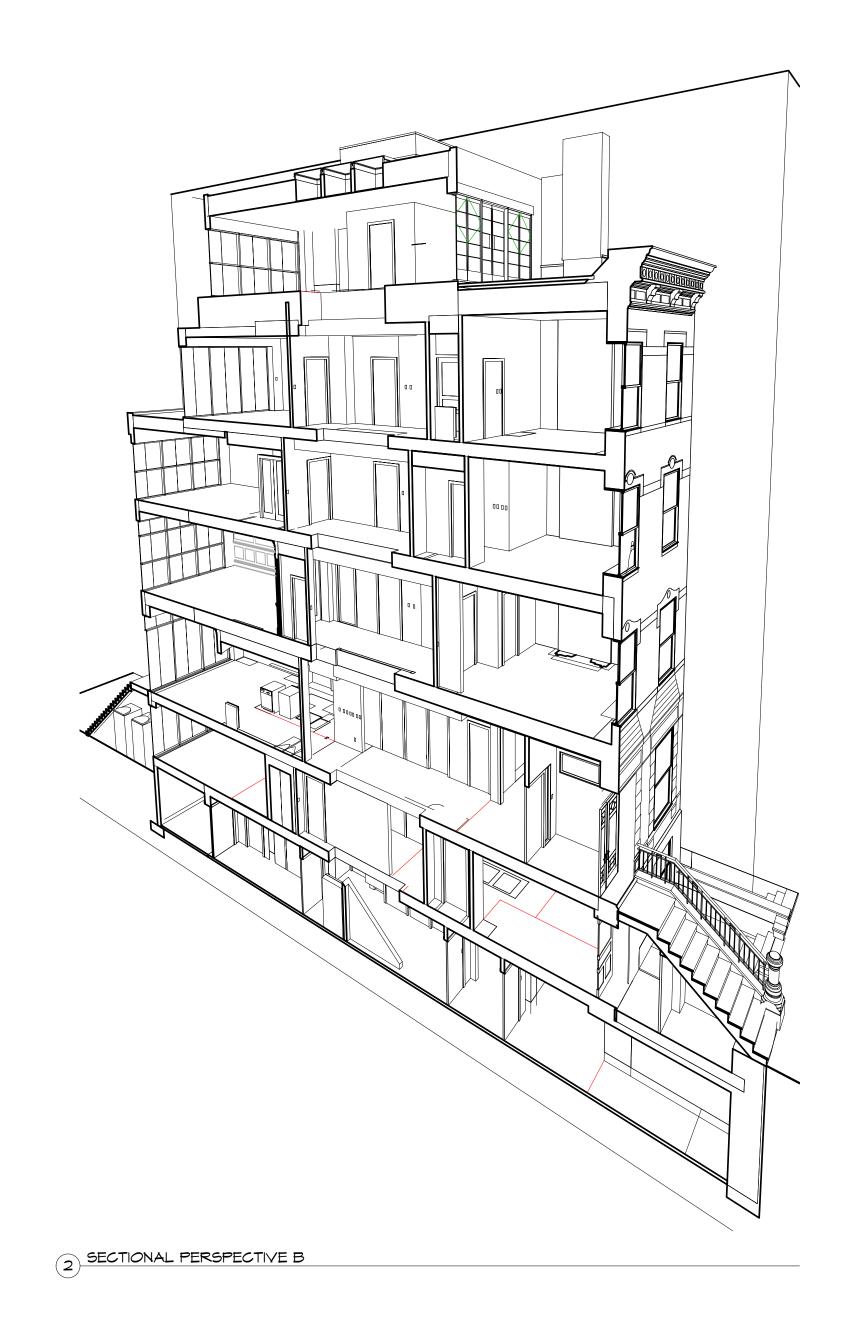

### - Rear Yard

- existing RYA will be entirely removed and replaced

- propose RYA is full width; extends from basement level to 3<sup>rd</sup> floor, inclusive; RYA then steps in 6ft at the

4<sup>th</sup> floor; RYA then steps in another 5'6" at penthouse level

- proposed RYA will push out to the maximum allowed by zoning, leaving a 30ft deep rear yard, which the existing RYA encroaches upon

- Visibility

- rear façade visible from 82<sup>nd</sup> Street

#### - Materials

- Façade: brownstone; new double-hung wood windows

- RYA: primarily brick to match existing; alumnimum window systems separated by limestone spandrel panels for bsmt through 3<sup>rd</sup> floor, brick and window systems only for 4<sup>th</sup> floor through PH