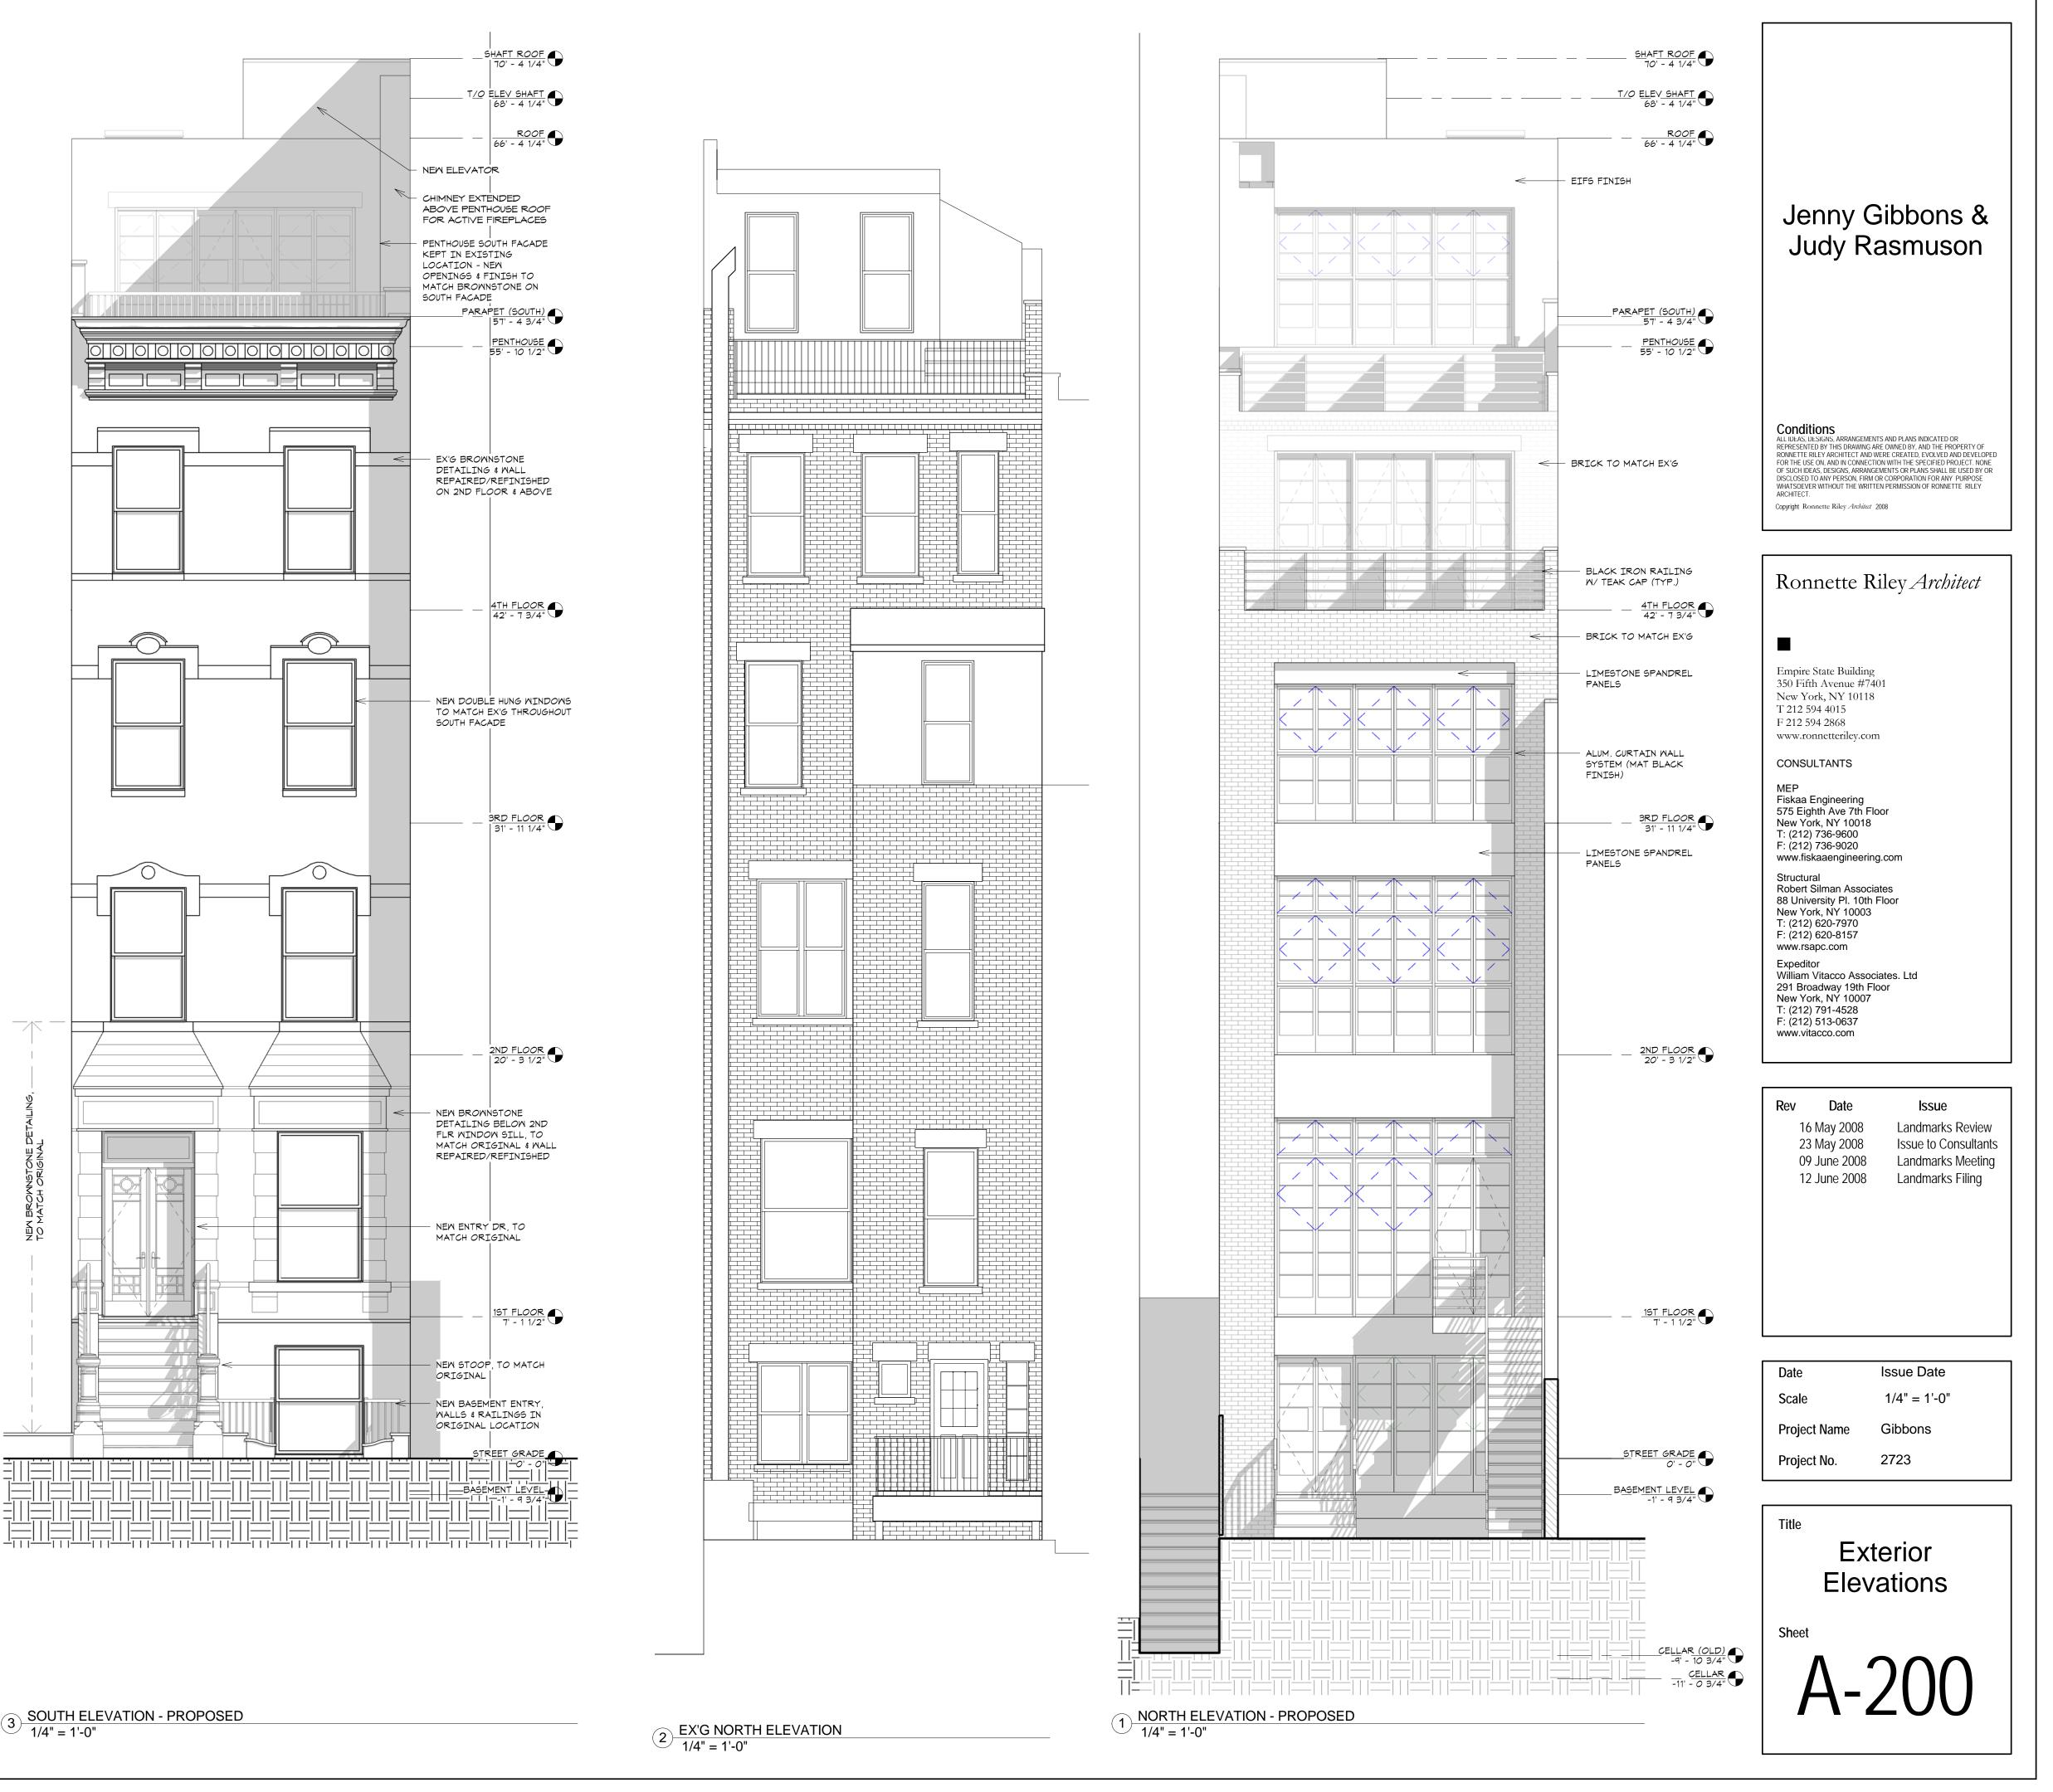

#### - Façade

- full restoration; replicating historical photo

### - Rear Yard

- existing RYA will be entirely removed and replaced

- propose RYA is full width; extends from basement level to 3<sup>rd</sup> floor, inclusive; RYA then steps in 6ft at the

4<sup>th</sup> floor; RYA then steps in another 5'6" at penthouse level

- proposed RYA will push out to the maximum allowed by zoning, leaving a 30ft deep rear yard, which the existing RYA encroaches upon

- Visibility

- rear façade visible from 82<sup>nd</sup> Street

#### - Materials

- Façade: brownstone; new double-hung wood windows

- RYA: primarily brick to match existing; alumnimum window systems separated by limestone spandrel panels for bsmt through 3<sup>rd</sup> floor, brick and window systems only for 4<sup>th</sup> floor through PH