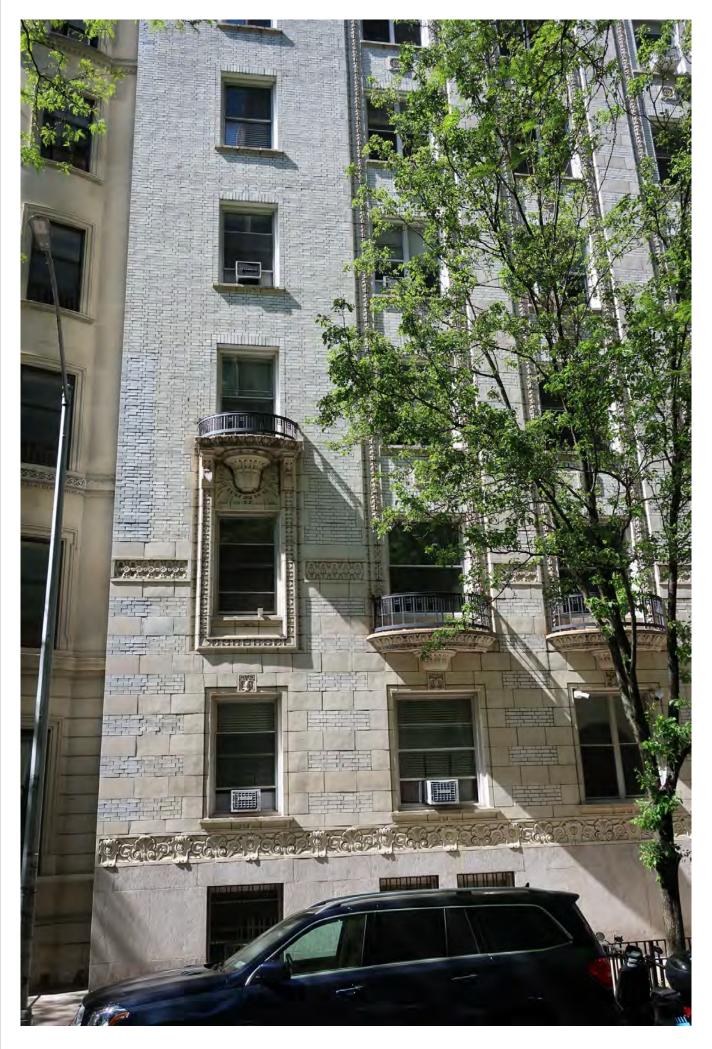

2. W. 98 STREET FACADE DETAIL

3. REMAINING WOOD WINDOW AR COURTYARD FACADE

4. WEST END AVENUE FACADE