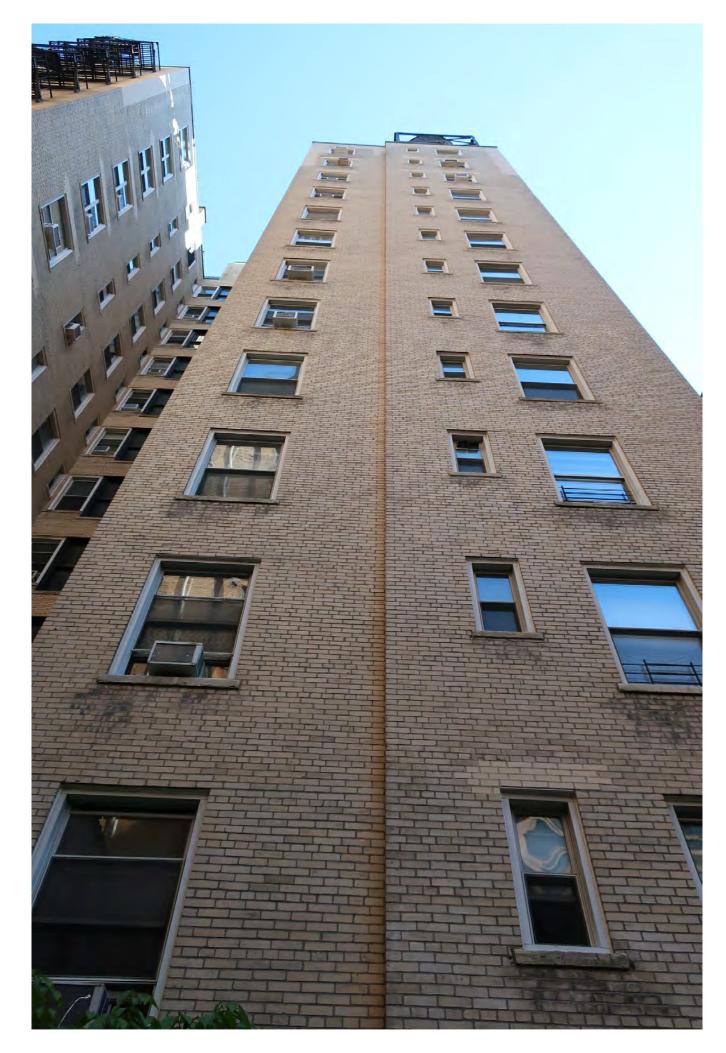

| 01   | 10.11.2022 | LPC PRESENTATION |
|------|------------|------------------|
| REV. | DATE       | DESCRIPTION      |

date:

job number:

drawn by: scale: AS INDICATED drawing title:

WINDOW DETAILS

1. VIEW ALONG WEST 98 STREET

2. VIEW ALONG WEST END AVENUE

4. CORNER OF W. 98 STREET @ WEST END AVE. 5. COURTYARD FACADE

3. CONTEXT VIEW ALONG WEST END AVENUE

6. COURTYARD FACADE

780 WEST END AVENUE NEW YORK, NY 10025 BLOCK: 1869 Lot: 7502