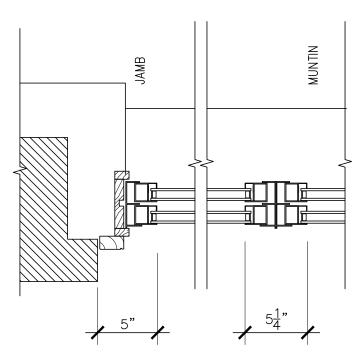

## WINDOW DETAILS

EXISTING DETAILS

PROPOSED COLORS

WINDOW: LIGHT BEIGE LIMESTONE COLOR

AC LOUVER: CLOSEST RAL COLOR TO MATCH SURROUNDING BRICK

VERIFY AVAILABLE SPACE IN FIELD. INSULATE WITH 1" THICK FIBERGLASS BOARD 700 SERIES – TYPE #701 WITH FOIL FACE. ADHERE TO INTERIOR WALL SURFACE & SIDES WITHIN ENCLOSURE.

EXISTING WINDOW SILL TO REMAIN

STAINLESS STEEL INSECT SCREEN/ GRILLE PAINTED TO MATCH THE FACE BRICK. FACE OF GRILLE TO BE ALIGNED WITH FACE OF SURROUNDING BRICK. ALL OPENINGS TO BE CENTERED UNDER WINDOW.

GC TO PROVIDE SCUPPER AS REQUIRED BY

RE-POINT ALL JOINTS AROUND OPENING AS REQUIRED BEFORE SLEEVE INSTALLATION.