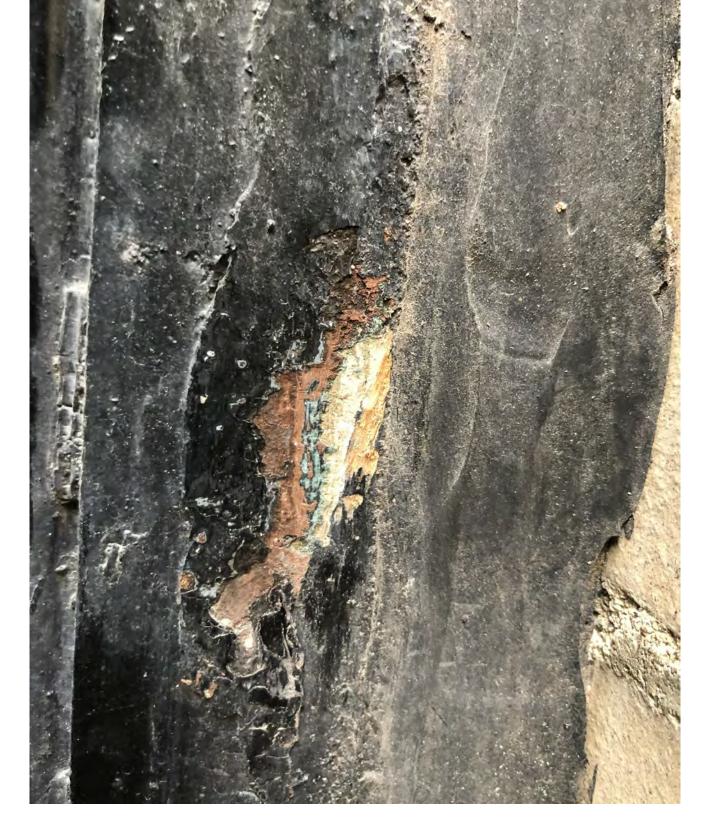

hrmannarchitecture.com

MANAGEMENT: Sylwia Kolodziejska FirstService Residential 622 3rd Avenue, 15th Floor New York , NY 10017

IN CONSIDERATION OF RECEIVING DRAWINGS FROM FUHRMANN ARCHITECTURE PLLC IN AN ELECTRONIC FORM, THE RECIPIENT AGREES, TO THE FULLEST EXTENT PERMITTED BY LAW, TO HOLD HARMLESS AND INDEMNIFY FUHRMANN ARCHITECTURE PLLC FROM AND AGAINST ALL CLAMS, LIABILITIES, LOSSES, DAMAGES AND COSTS, INCLUDING BUT NOT LIMITED TO ATTORNEY'S FEES, ARISING OUT OF IT, OR IN ANY WAY CONNECTED WITH THE USE, RE-USE, MIS-USE, MODIFICATION, OR MISINTERPRETATION OF THE MACHINE-READABLE INFORMATION PROVIDED BY FUHRMANN ARCHITECTURE PLLC UNDER THE AGREEMENT.



date:

job number:

drawn by: scale: AS INDICATED drawing title:

WINDOW DETAILS



### SCRATCH PROBES AT HISTORIC COURT YARD WINDOWS





## LOCATION AT WEST 89th STREET



## **PROPOSED WINDOW COLOR**



## WINDOW DETAILS





EXISTING DETAILS

PROPOSED COLORS

WINDOW: LIGHT BEIGE LIMESTONE COLOR

AC LOUVER: CLOSEST RAL COLOR TO MATCH SURROUNDING BRICK

VERIFY AVAILABLE SPACE IN FIELD. INSULATE WITH 1" THICK FIBERGLASS BOARD 700 SERIES – TYPE #701 WITH FOIL FACE. ADHERE TO INTERIOR WALL SURFACE & SIDES WITHIN ENCLOSURE.

EXISTING WINDOW SILL TO REMAIN

STAINLESS STEEL INSECT SCREEN/ GRILLE PAINTED TO MATCH THE FACE BRICK. FACE OF GRILLE TO BE ALIGNED WITH FACE OF SURROUNDING BRICK. ALL OPENINGS TO BE CENTERED UNDER WINDOW.

GC TO PROVIDE SCUPPER AS REQUIRED BY

RE-POINT ALL JOINTS AROUND OPENING AS REQUIRED BEFORE SLEEVE INSTALLATION.

## PROPOSED THROUGH-THE-WALL AC SLEEVE



# **PROPOSED THROUGH-THE-WALL SLEEVE**



E