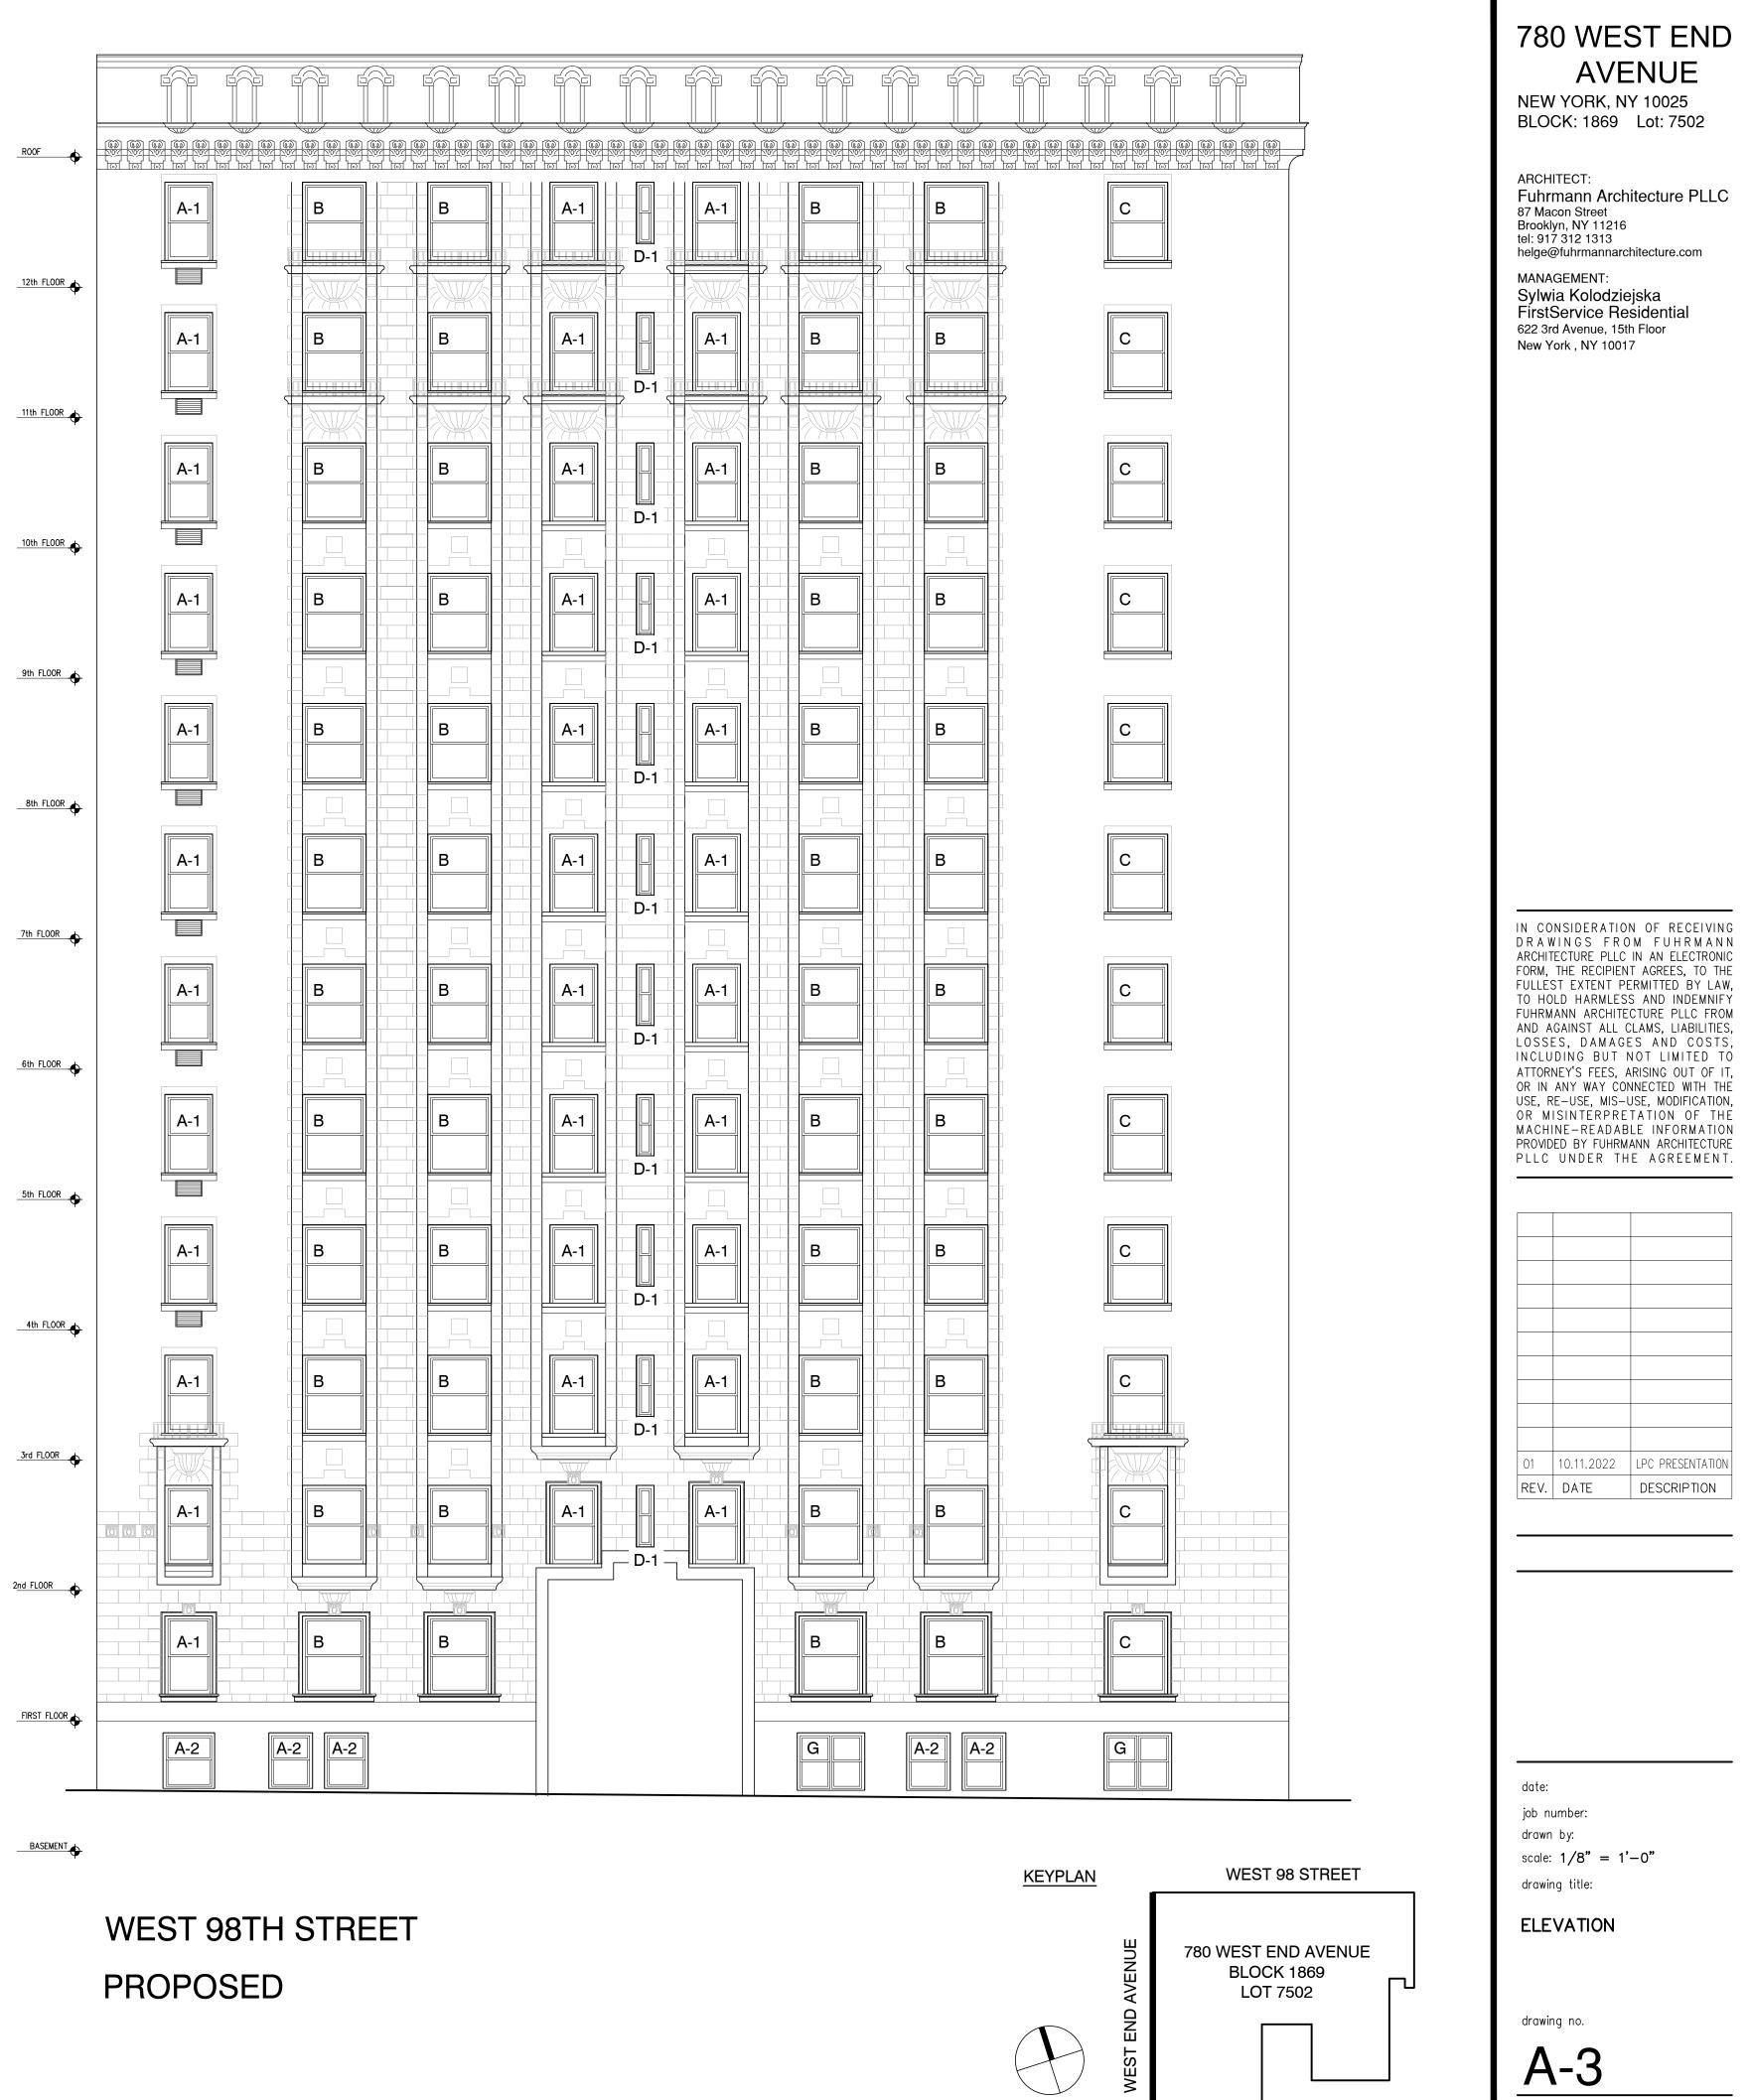

#### 780 WEST END AVENUE NEW YORK, NY 10025 BLOCK: 1869 Lot: 7502

ARCHITECT: Fuhrmann Architecture PLLC 87 Macon Street Brooklyn, NY 11216 tel: 917 312 1313 helge@fuhrmannarchitecture.com

MANAGEMENT: Sylwia Kolodziejska FirstService Residential 622 3rd Avenue, 15th Floor New York , NY 10017

IN CONSIDERATION OF RECEIVING DRAWINGS FROM FUHRMANN ARCHITECTURE PLLC IN AN ELECTRONIC FORM, THE RECIPIENT AGREES, TO THE FULLEST EXTENT PERMITTED BY LAW, TO HOLD HARMLESS AND INDEMNIF FUHRMANN ARCHITECTURE PLLC FROM AND AGAINST ALL CLAMS, LIABILITIES, LOSSES, DAMAGES AND COSTS INCLUDING BUT NOT LIMITED TO ATTORNEY'S FEES. ARISING OUT OF IT. OR IN ANY WAY CONNECTED WITH THE USE, RE-USE, MIS-USE, MODIFICATION, OR MISINTERPRETATION OF THE MACHINE-READABLE INFORMATION PROVIDED BY FUHRMANN ARCHITECTURE PLLC UNDER THE AGREEMENT.

| 01   | 10.11.2022 | LPC PRESENTATION |
|------|------------|------------------|
| REV. | DATE       | DESCRIPTION      |

date:

job number:

drawn by: scale: AS INDICATED drawing title:

WINDOW DETAILS

1. VIEW ALONG WEST 98 STREET