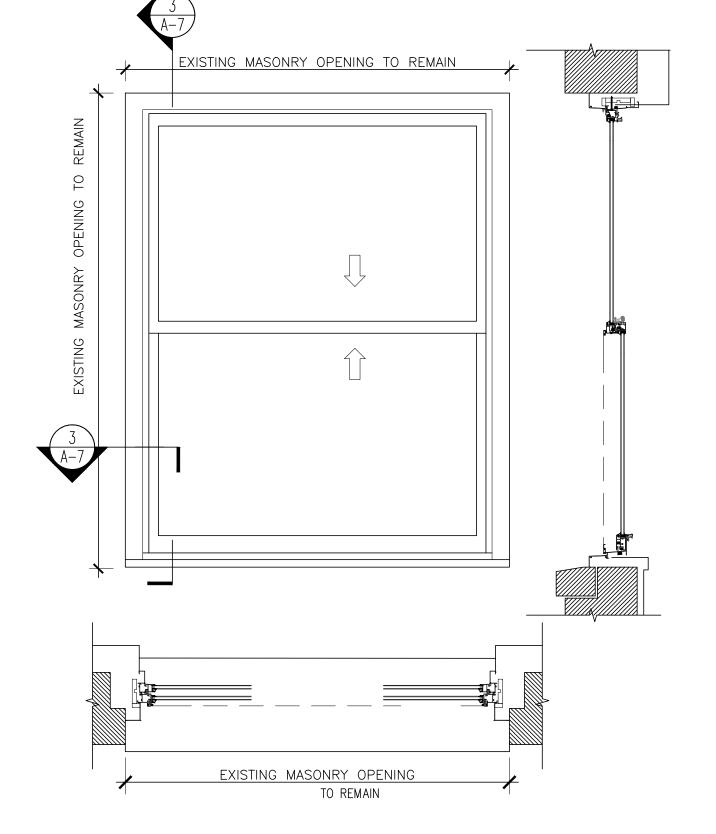

## SINGLE WINDOWS @ SECONDARY FACADES

EXISTING ELEVATION

EXISTING ELEVATION

## DOUBLE WINDOWS @ SECONDARY FACADES

EXISTING WINDOW NOTE: EXISTING WINDOWS ARE NON-HISTORIC ALUMINUM REPLACEMENT WINDOWS