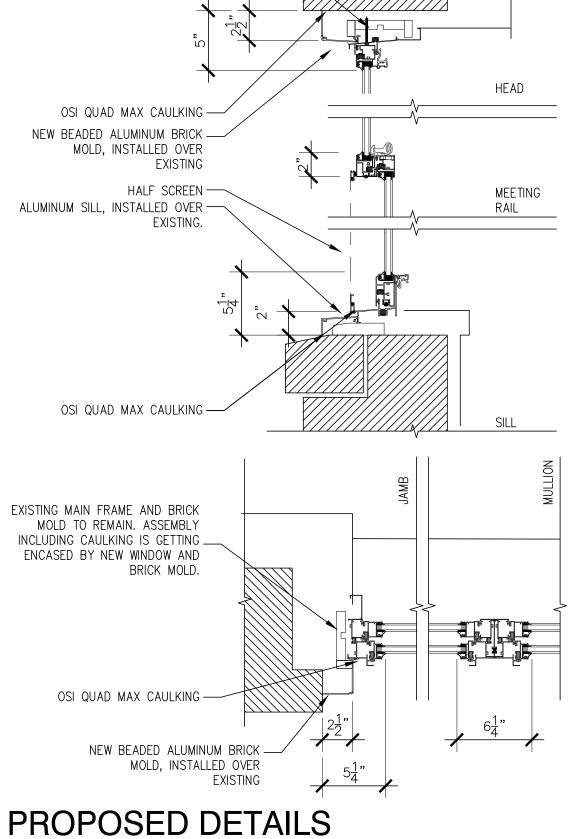

# **PROPOSED THROUGH-THE-WALL SLEEVE**

EXISTING MAIN FRAME AND BRICK

MOLD TO REMAIN. ASSEMBLY INCLUDING CAULKING IS GETTING \_\_ ENCASED BY NEW WINDOW AND

BRICK MOLD.

IN CONSIDERATION OF RECEIVING DRAWINGS FROM FUHRMANN ARCHITECTURE PLLC IN AN ELECTRONIC FORM, THE RECIPIENT AGREES, TO THE FULLEST EXTENT PERMITTED BY LAW, TO HOLD HARMLESS AND INDEMNIFY FUHRMANN ARCHITECTURE PLLC FROM AND AGAINST ALL CLAMS, LIABILITIES, LOSSES, DAMAGES AND COSTS, INCLUDING BUT NOT LIMITED TO ATTORNEY'S FEES, ARISING OUT OF IT, OR IN ANY WAY CONNECTED WITH THE USE, RE-USE, MIS-USE, MODIFICATION, OR MISINTERPRETATION OF THE MACHINE-READABLE INFORMATION PROVIDED BY FUHRMANN ARCHITECTURE PLLC UNDER THE AGREEMENT.