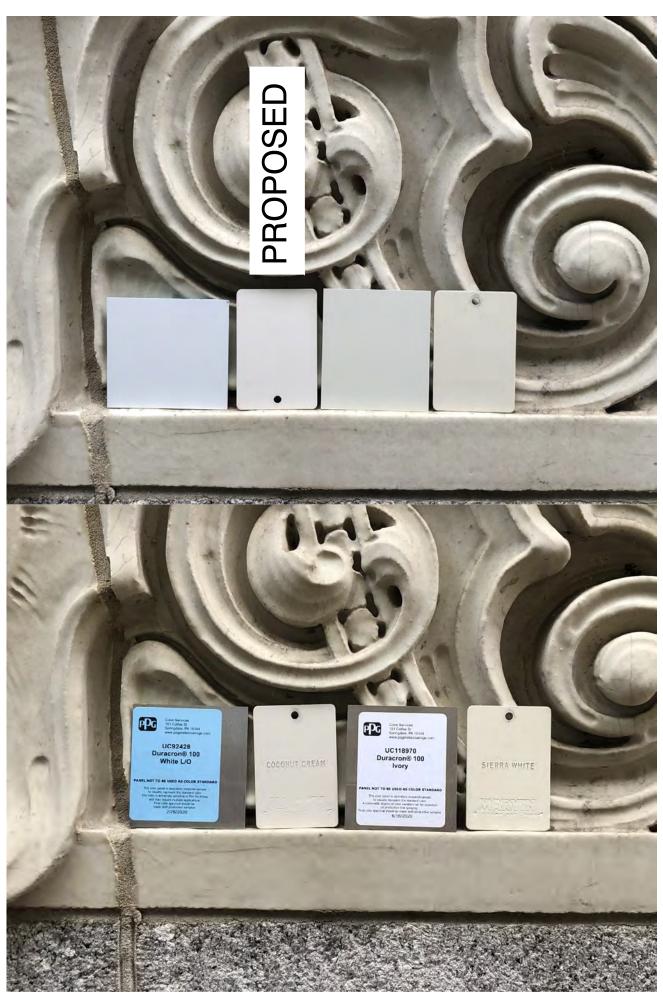

## **PROPOSED WINDOW COLOR**

## WINDOW DETAILS

EXISTING DETAILS

PROPOSED COLORS

WINDOW: LIGHT BEIGE LIMESTONE COLOR

AC LOUVER: CLOSEST RAL COLOR TO MATCH SURROUNDING BRICK

VERIFY AVAILABLE SPACE IN FIELD. INSULATE WITH 1" THICK FIBERGLASS BOARD 700 SERIES – TYPE #701 WITH FOIL FACE. ADHERE TO INTERIOR WALL SURFACE & SIDES WITHIN ENCLOSURE.