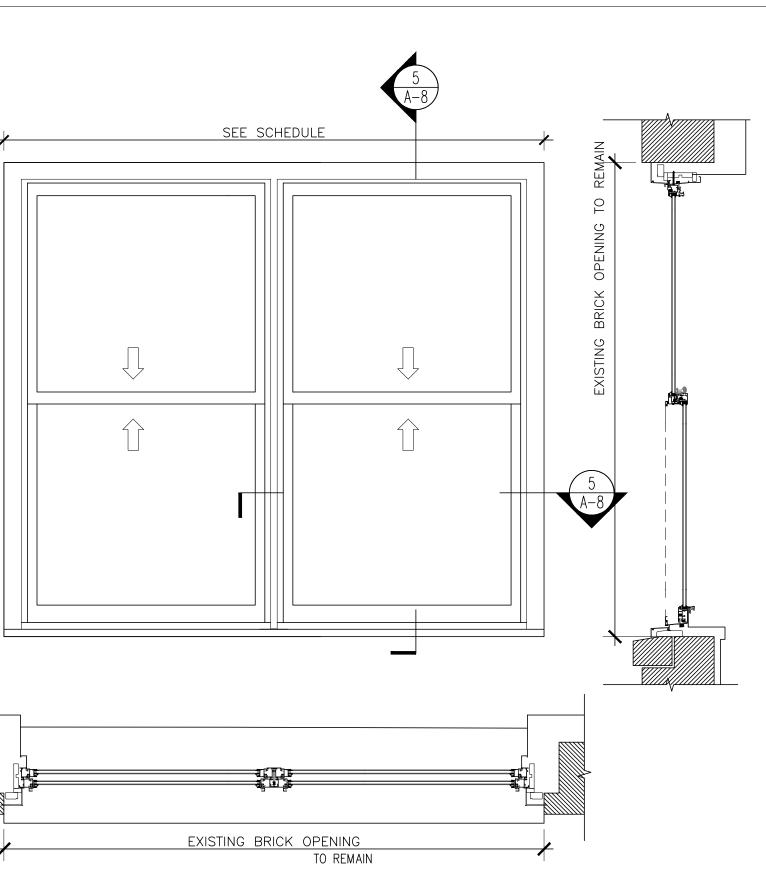

# **PROPOSED THROUGH-THE-WALL SLEEVE**

EXISTING MAIN FRAME AND BRICK

MOLD TO REMAIN. ASSEMBLY INCLUDING CAULKING IS GETTING \_\_ ENCASED BY NEW WINDOW AND

BRICK MOLD.

IN CONSIDERATION OF RECEIVING DRAWINGS FROM FUHRMANN ARCHITECTURE PLLC IN AN ELECTRONIC FORM, THE RECIPIENT AGREES, TO THE FULLEST EXTENT PERMITTED BY LAW, TO HOLD HARMLESS AND INDEMNIFY FUHRMANN ARCHITECTURE PLLC FROM AND AGAINST ALL CLAMS, LIABILITIES, LOSSES, DAMAGES AND COSTS, INCLUDING BUT NOT LIMITED TO ATTORNEY'S FEES, ARISING OUT OF IT, OR IN ANY WAY CONNECTED WITH THE USE, RE-USE, MIS-USE, MODIFICATION, OR MISINTERPRETATION OF THE MACHINE-READABLE INFORMATION PROVIDED BY FUHRMANN ARCHITECTURE PLLC UNDER THE AGREEMENT.

780 WEST END

date:

job number:

drawn by: scale: AS INDICATED

#### WINDOW DETAILS

drawing title:

drawing no.

A-8

Tax Photo ca 1940

\_\_\_\_\_

Present Photo 2022