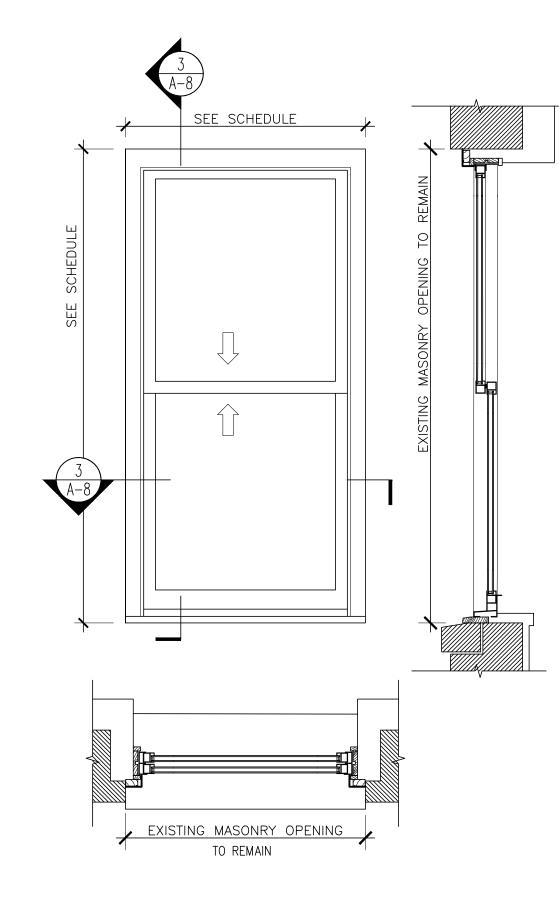

## NARROW WINDOWS @ STREET FACADES

EXISTING MASONRY OPENING TO REMAIN

HISTORIC ELEVATION

HISTORIC ELEVATION

## SINGLE WINDOWS @ SECONDARY FACADES

EXISTING ELEVATION

EXISTING ELEVATION