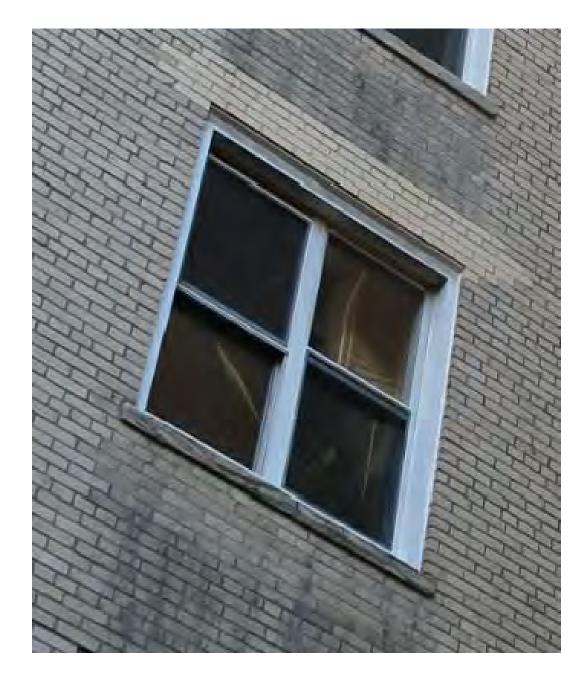

Tax Photo ca 1940

Tax Photo ca 1940

Tax Map

# 780 West End Avenue New York, NY 10025

Master Plan for Window Replacement

Designation Photo ca. 2015

Block Plan

Present Photo 2022

Historic District Plan: Riverside-West End Extension II

date:

job number:

drawn by: scale: AS INDICATED drawing title:

WINDOW DETAILS

Tax Photo ca 1940

\_\_\_\_\_

Present Photo 2022

#### WINDOW DETAILS

drawing title:

drawing no.

A-8

Tax Photo ca 1940

\_\_\_\_\_

Present Photo 2022