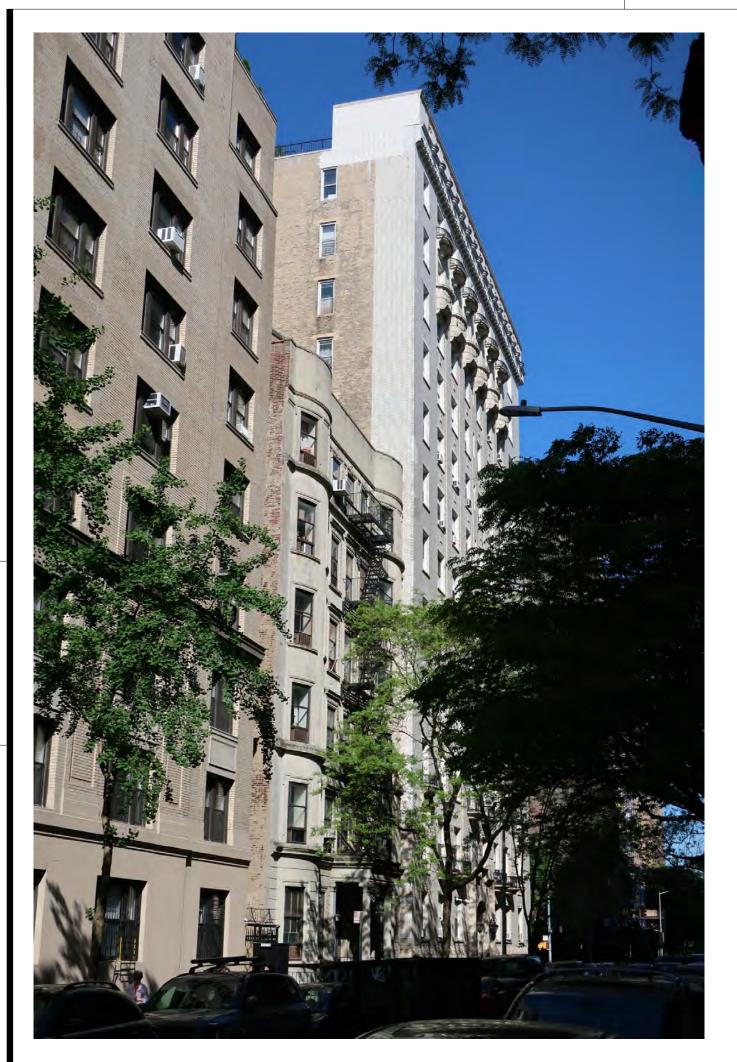

| 01   | 10.11.2022 | LPC PRESENTATION |
|------|------------|------------------|
| REV. | DATE       | DESCRIPTION      |

date:

job number:

drawn by: scale: AS INDICATED drawing title:

WINDOW DETAILS

1. VIEW ALONG WEST 98 STREET

2. VIEW ALONG WEST END AVENUE

4. CORNER OF W. 98 STREET @ WEST END AVE. 5. COURTYARD FACADE

3. CONTEXT VIEW ALONG WEST END AVENUE

6. COURTYARD FACADE

780 WEST END AVENUE NEW YORK, NY 10025 BLOCK: 1869 Lot: 7502