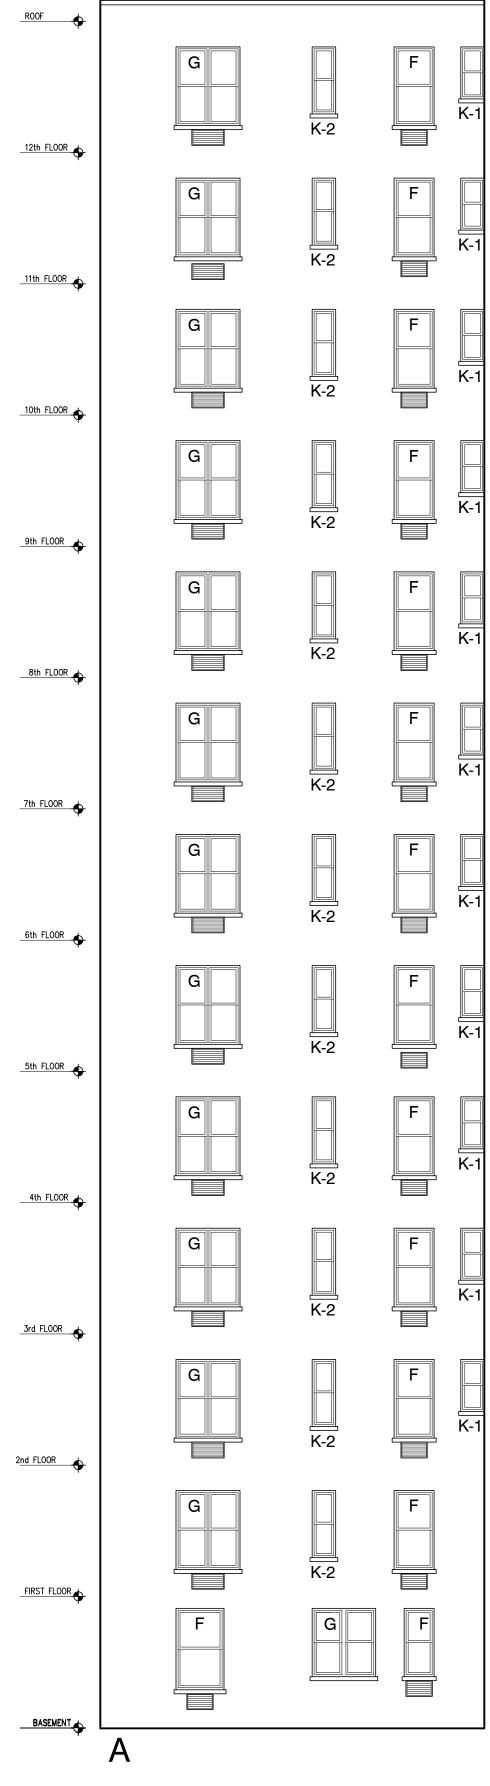

## EXISTING

\_\_\_\_\_

## WEST END AVENUE PROPOSED

|      |     |   |      |          |                 |     |                                         |                | 7           |    |
|------|-----|---|------|----------|-----------------|-----|-----------------------------------------|----------------|-------------|----|
|      |     |   |      |          |                 |     |                                         |                |             |    |
|      |     |   |      |          | 4 4 4           |     | ,,,,,,,,,,,,,,,,,,,,,,,,,,,,,,,,,,,,,,, |                |             |    |
| С    | С   |   | D-2  | В        |                 | D-2 |                                         |                |             |    |
|      |     | 1 |      |          |                 |     |                                         |                |             |    |
| С    | С   |   | D-2  | В        |                 | D-2 |                                         |                |             |    |
|      |     |   |      |          |                 |     |                                         |                |             |    |
| С    | С   |   | D-2  | В        |                 | D-2 |                                         |                |             |    |
|      |     |   |      |          |                 |     |                                         |                |             |    |
| С    | С   |   | D-2  | В        |                 | D-2 |                                         |                |             |    |
|      |     |   |      |          |                 |     |                                         |                |             |    |
| С    | С   |   | D-2  | В        | -               | D-2 |                                         |                |             |    |
|      |     |   |      |          |                 |     |                                         |                |             |    |
| C    | C   |   | D-2  | B        |                 | D-2 |                                         |                |             |    |
|      |     |   |      |          |                 |     |                                         |                |             |    |
| C    | C   |   | D-2  | B        |                 | D-2 |                                         |                |             |    |
|      |     |   |      |          |                 |     |                                         |                |             |    |
| C    | C   |   | D-2  | B        |                 | D-2 |                                         |                |             |    |
|      |     |   |      |          |                 |     |                                         |                |             |    |
| C    | C   |   | D-2  | B        |                 | D-2 |                                         |                |             |    |
|      |     |   |      |          |                 |     |                                         |                |             |    |
|      |     |   | D-2  | B        |                 | D-2 |                                         |                |             |    |
|      |     |   |      |          |                 |     |                                         |                |             |    |
|      |     |   | D-2  | В        |                 | D-2 |                                         |                |             |    |
|      |     |   |      |          |                 |     |                                         |                |             |    |
| C    | C   |   | D-2  | B        |                 | D-2 |                                         |                |             |    |
|      | A-2 |   |      | A-2      |                 | A-2 |                                         |                |             |    |
| DOOR |     |   |      |          |                 |     |                                         |                |             |    |
|      |     |   | DOOR |          |                 |     |                                         |                |             |    |
|      |     |   | KEYP | LAN      |                 |     | WES                                     | ST 98          | STREET      | Г  |
|      |     |   |      | <u>!</u> | NUE             | 780 |                                         |                | D AVENU     | ΙE |
|      |     |   |      |          | WEST END AVENUE |     |                                         | OCK 1<br>0T 75 | 1869<br>602 | Γ  |
|      |     |   |      |          | WESTE           |     |                                         |                |             |    |