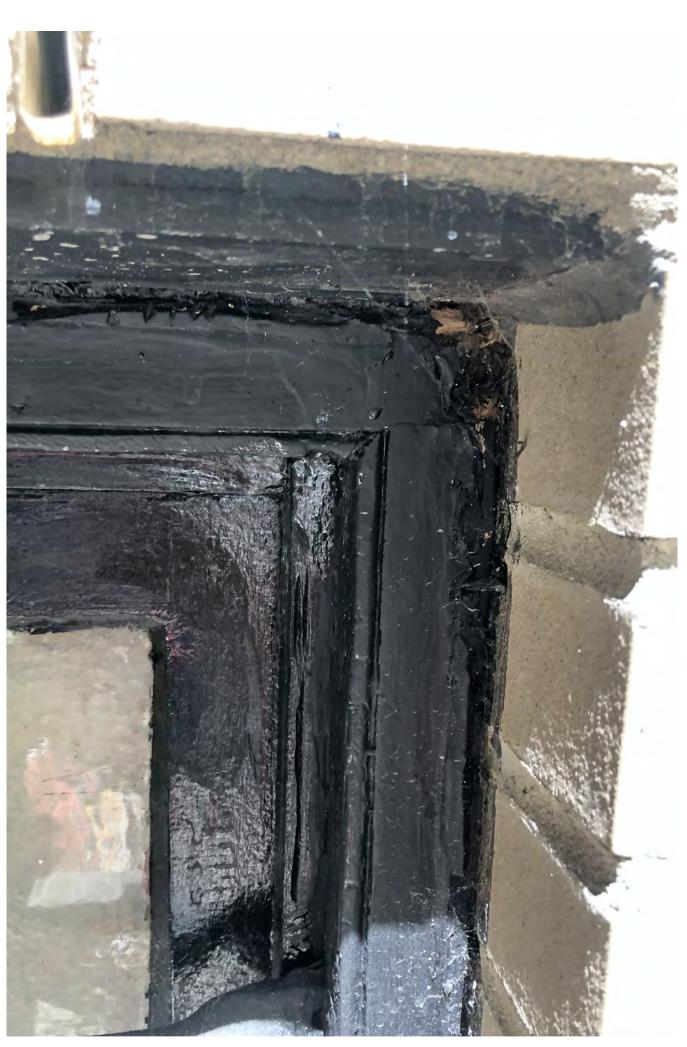

# **PROPOSED THROUGH-THE-WALL SLEEVE**

EXISTING MAIN FRAME AND BRICK

MOLD TO REMAIN. ASSEMBLY INCLUDING CAULKING IS GETTING \_\_ ENCASED BY NEW WINDOW AND

BRICK MOLD.

IN CONSIDERATION OF RECEIVING DRAWINGS FROM FUHRMANN ARCHITECTURE PLLC IN AN ELECTRONIC FORM, THE RECIPIENT AGREES, TO THE FULLEST EXTENT PERMITTED BY LAW, TO HOLD HARMLESS AND INDEMNIFY FUHRMANN ARCHITECTURE PLLC FROM AND AGAINST ALL CLAMS, LIABILITIES, LOSSES, DAMAGES AND COSTS, INCLUDING BUT NOT LIMITED TO ATTORNEY'S FEES, ARISING OUT OF IT, OR IN ANY WAY CONNECTED WITH THE USE, RE-USE, MIS-USE, MODIFICATION, OR MISINTERPRETATION OF THE MACHINE-READABLE INFORMATION PROVIDED BY FUHRMANN ARCHITECTURE PLLC UNDER THE AGREEMENT.

780 WEST END

date:

job number:

drawn by: scale: AS INDICATED