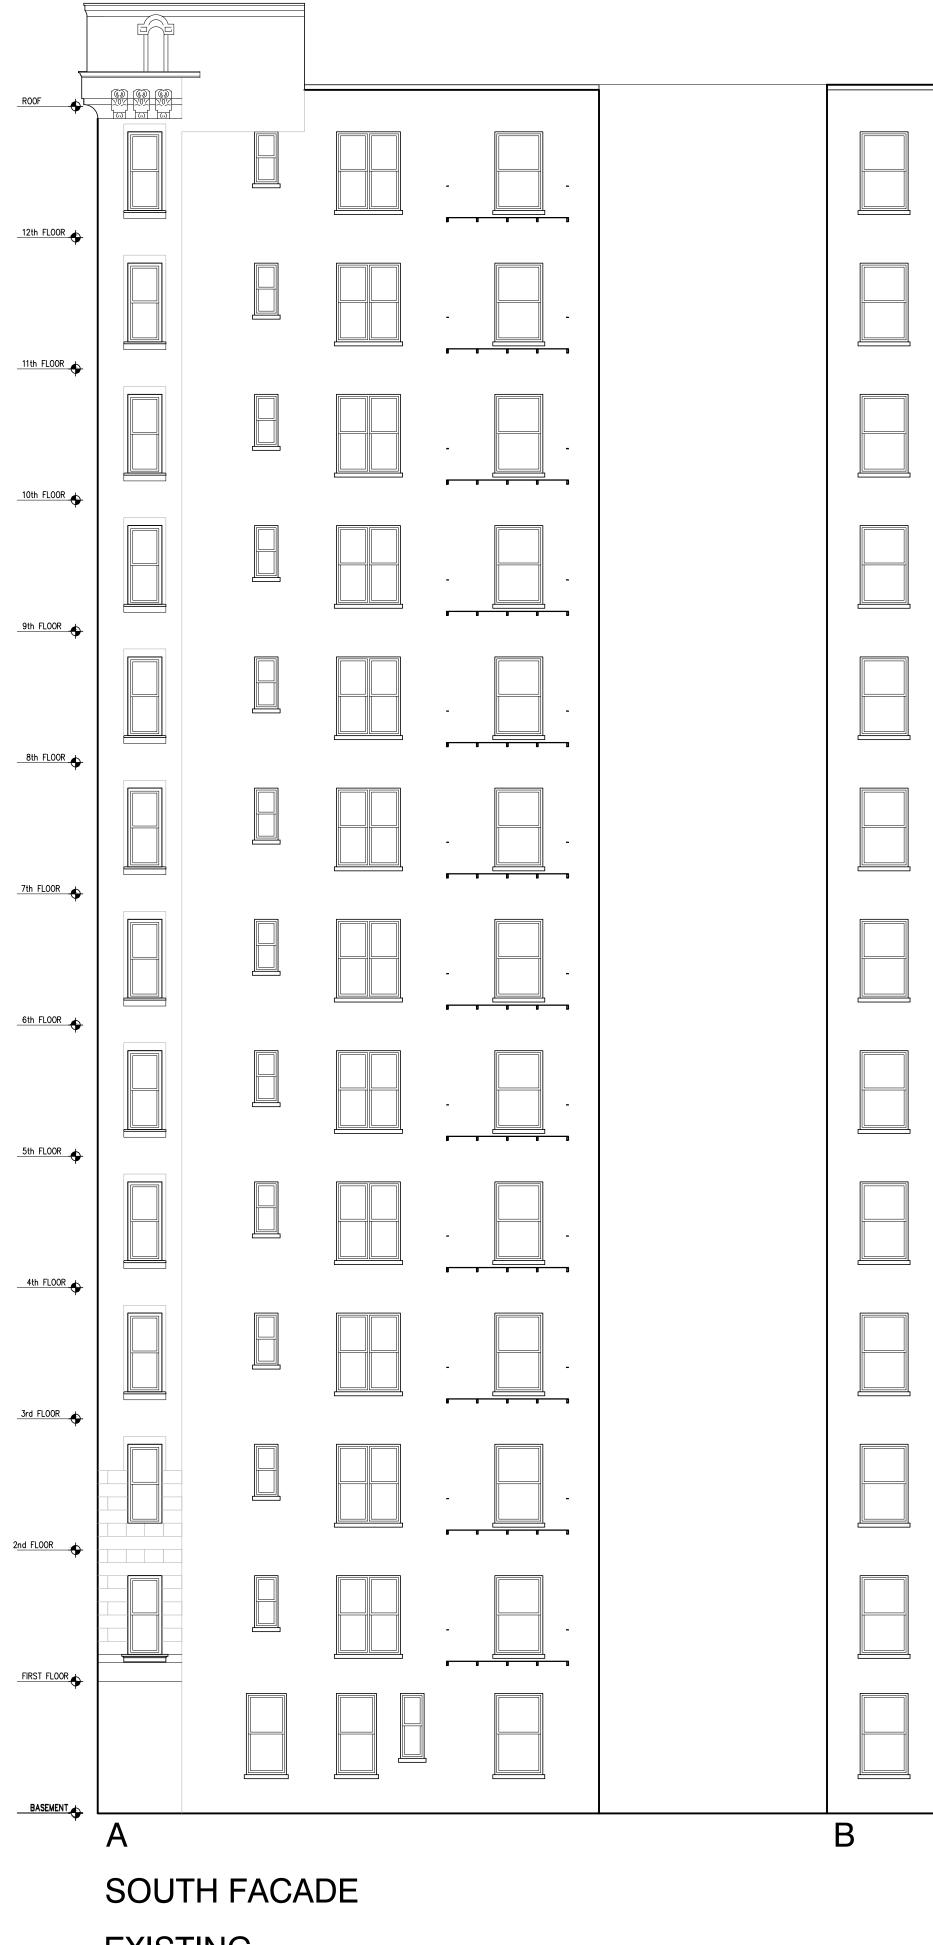

|                                                                                                            |                                                                                                                                                        |                                               |
| 01<br>REV.                                                            | 10.11.2022<br>DATE                                                                                         | LPC PRESENTAT                                                                                                                                          |                                               |

drawing no.



OF

# EXISTING











EXISTING

\_\_\_\_\_



SOUTH FACADE PROPOSED









## PROPOSED

COURTYARD FACADES







-----

-----



|                                                               |                            |                                                            | StateStateStateStateStateStateStateStateStateStateStateStateStateStateStateStateStateStateStateStateStateStateStateStateStateStateStateStateStateStateStateStateStateStateStateStateStateStateStateStateStateStateStateStateStateStateStateStateStateStateStateStateStateStateStateStateStateStateStateStateStateStateStateStateStateStateStateStateStateStateStateStateStateStateStateStateStateStateStateStateStateStateStateStateStateStateStateStateState<