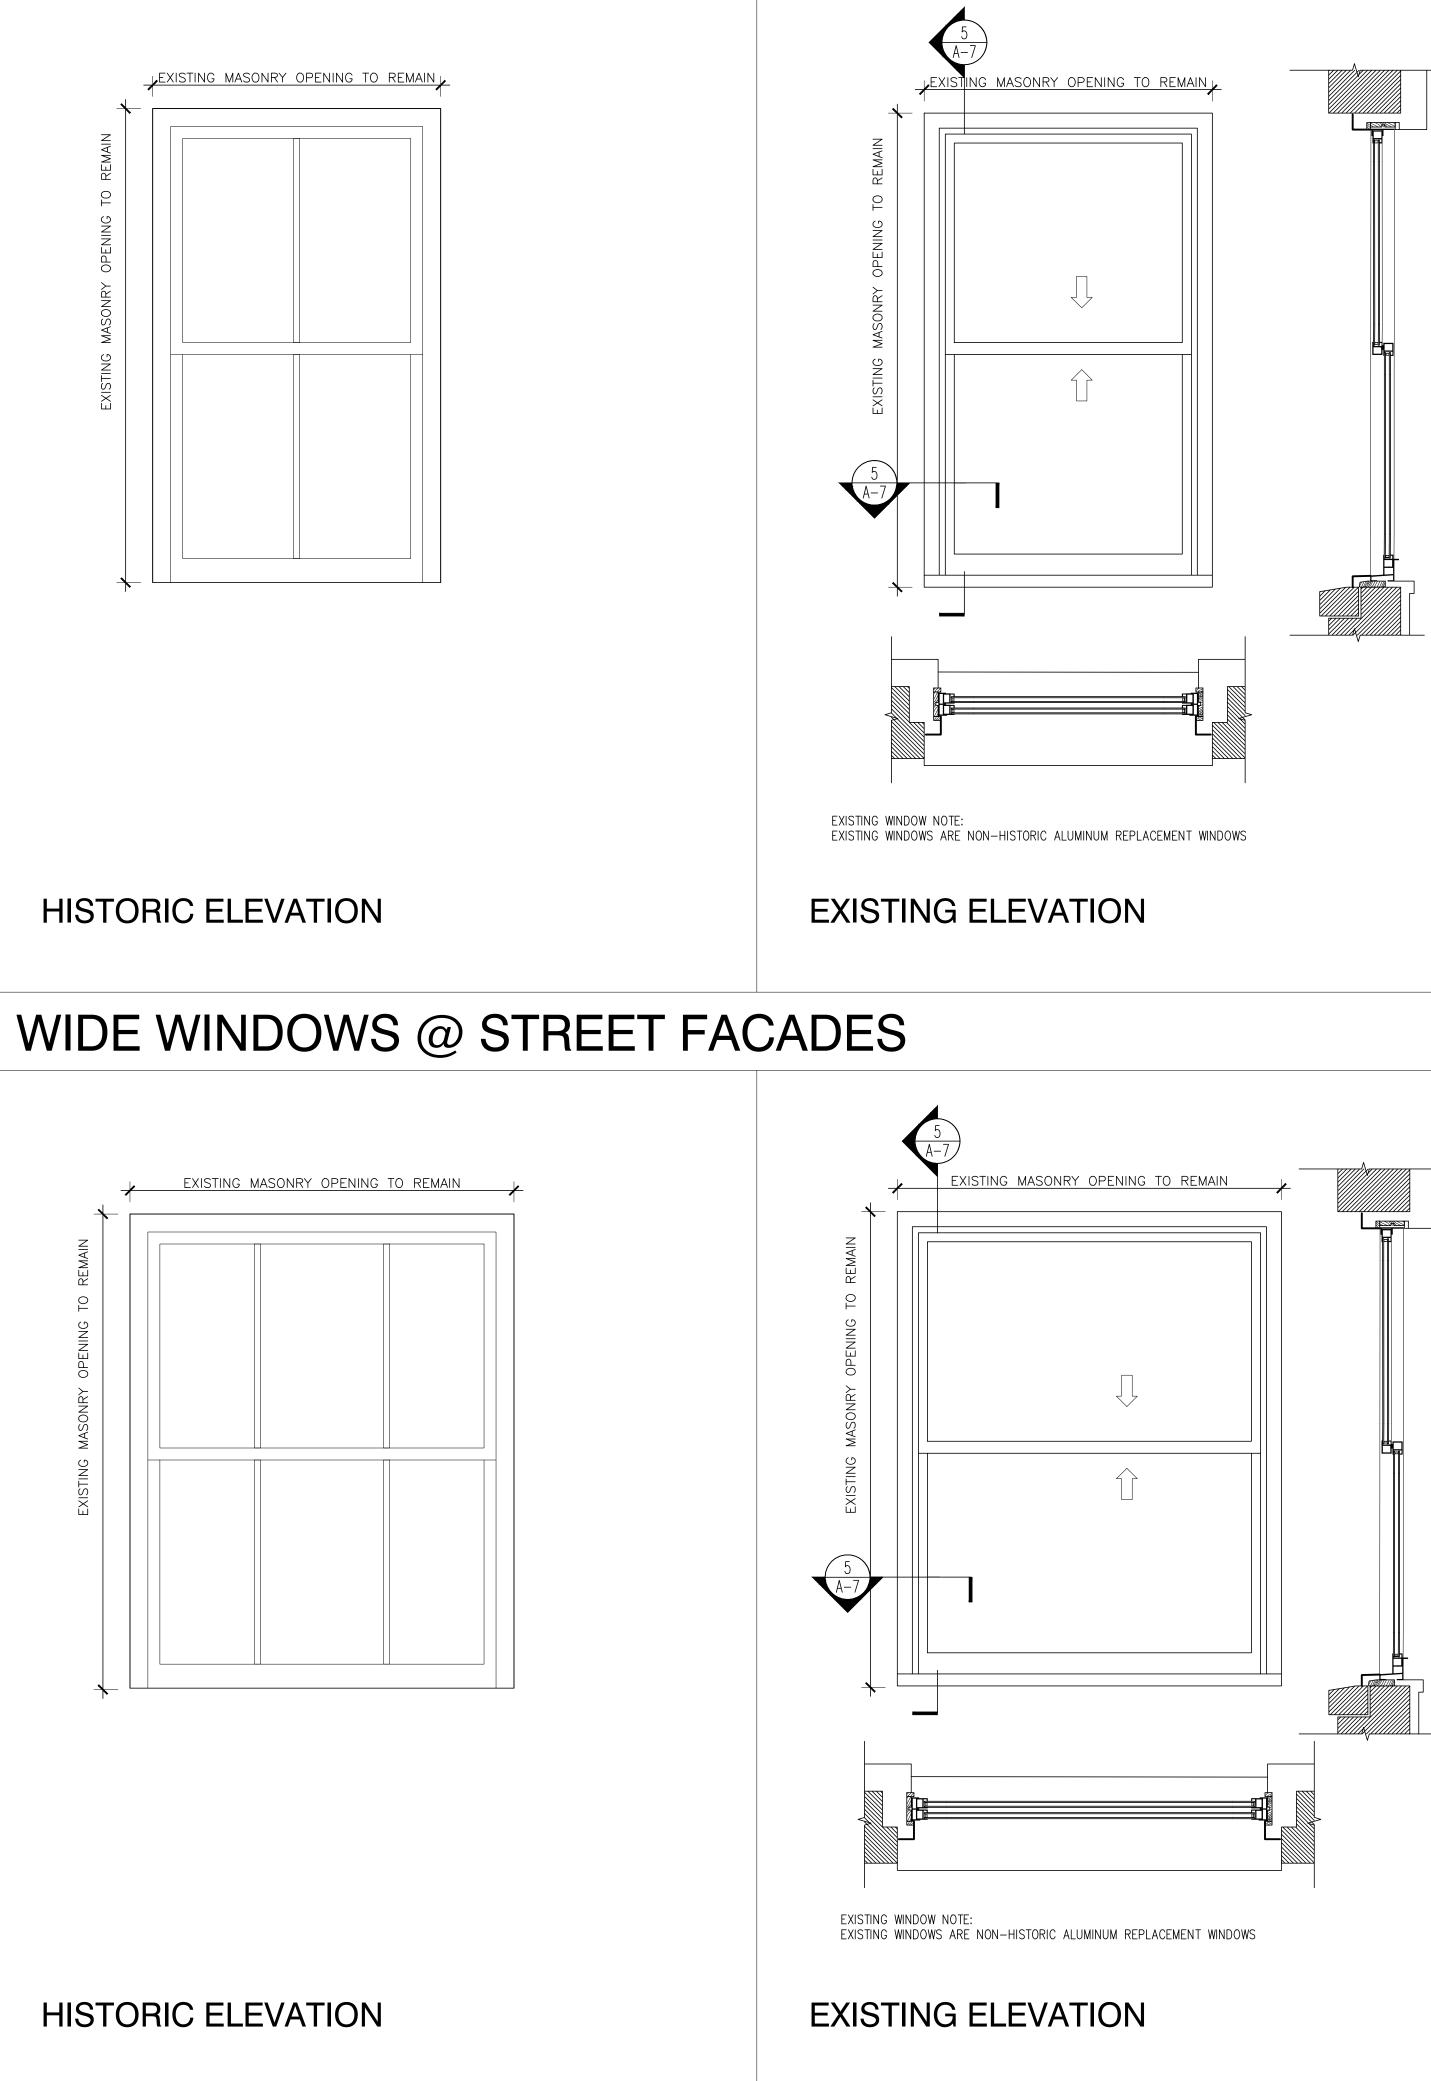

## NARROW WINDOWS @ STREET FACADES

EXISTING MASONRY OPENING TO REMAIN

HISTORIC ELEVATION

HISTORIC ELEVATION

## SINGLE WINDOWS @ SECONDARY FACADES

EXISTING ELEVATION

EXISTING ELEVATION

## DOUBLE WINDOWS @ SECONDARY FACADES

EXISTING WINDOW NOTE: EXISTING WINDOWS ARE NON-HISTORIC ALUMINUM REPLACEMENT WINDOWS