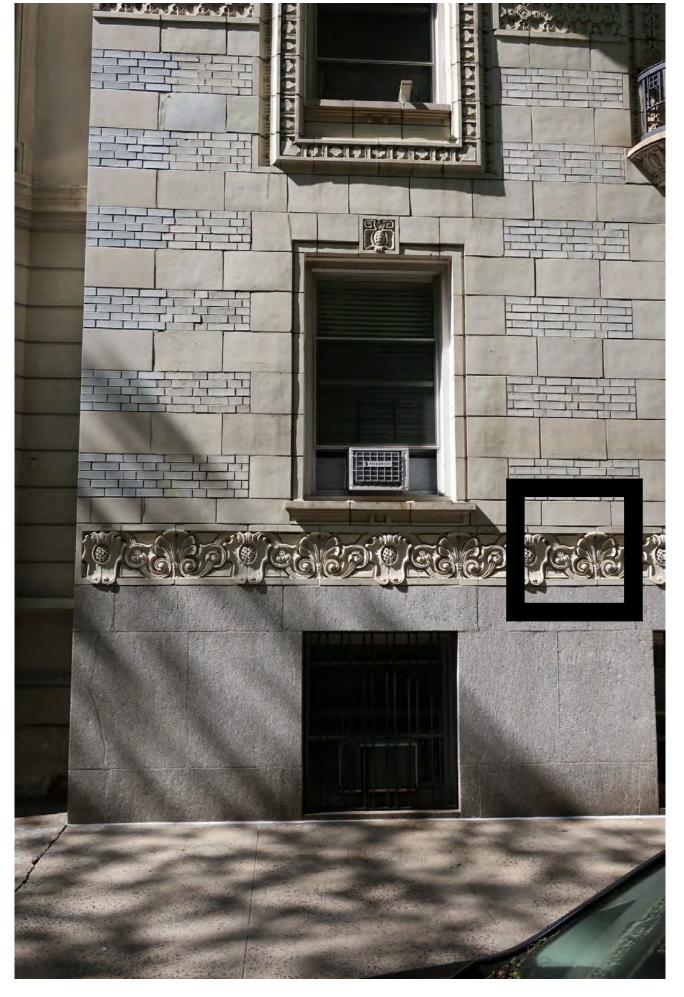

ylwia Kolodziejska FirstService Residential 622 3rd Avenue, 15th Floor New York , NY 10017

IN CONSIDERATION OF RECEIVING DRAWINGS FROM FUHRMANN ARCHITECTURE PLLC IN AN ELECTRONIC FORM, THE RECIPIENT AGREES, TO THE FULLEST EXTENT PERMITTED BY LAW, TO HOLD HARMLESS AND INDEMNIFY FUHRMANN ARCHITECTURE PLLC FROM AND AGAINST ALL CLAMS, LIABILITIES, LOSSES, DAMAGES AND COSTS, INCLUDING BUT NOT LIMITED TO ATTORNEY'S FEES, ARISING OUT OF IT, OR IN ANY WAY CONNECTED WITH THE USE, RE-USE, MIS-USE, MODIFICATION, OR MISINTERPRETATION OF THE MACHINE-READABLE INFORMATION PROVIDED BY FUHRMANN ARCHITECTURE PLLC UNDER THE AGREEMENT.



date:

job number:

drawn by: scale: AS INDICATED drawing title:

WINDOW DETAILS



### SCRATCH PROBES AT HISTORIC COURT YARD WINDOWS





## LOCATION AT WEST 89th STREET



## **PROPOSED WINDOW COLOR**



## WINDOW DETAILS





EXISTING DETAILS

PROPOSED COLORS

WINDOW: LIGHT BEIGE LIMESTONE COLOR

AC LOUVER: CLOSEST RAL COLOR TO MATCH SURROUNDING BRICK

VERIFY AVAILABLE SPACE IN FIELD. INSULATE WITH 1" THICK FIBERGLASS BOARD 700 SERIES – TYPE #701 WITH FOIL FACE. ADHERE TO INTERIOR WALL SURFACE & SIDES WITHIN ENCLOSURE.

EXISTING WINDOW SILL TO REMAIN

STAINLESS STEEL INSECT SCREEN/ GRILLE PAINTED TO MATCH THE FACE BRICK. FACE OF GRILLE TO BE ALIGNED WITH FACE OF SURROUNDING BRICK. ALL OPENINGS TO BE CENTERED UNDER WINDOW.

GC TO PROVIDE SCUPPER AS REQUIRED BY

RE-POINT ALL JOINTS AROUND OPENING AS REQUIRED BEFORE SLEEVE INSTALLATION.

## PROPOSED THROUGH-THE-WALL AC SLEEVE



# **PROPOSED THROUGH-THE-WALL SLEEVE**



EXISTING MAIN FRAME AND BRICK

MOLD TO