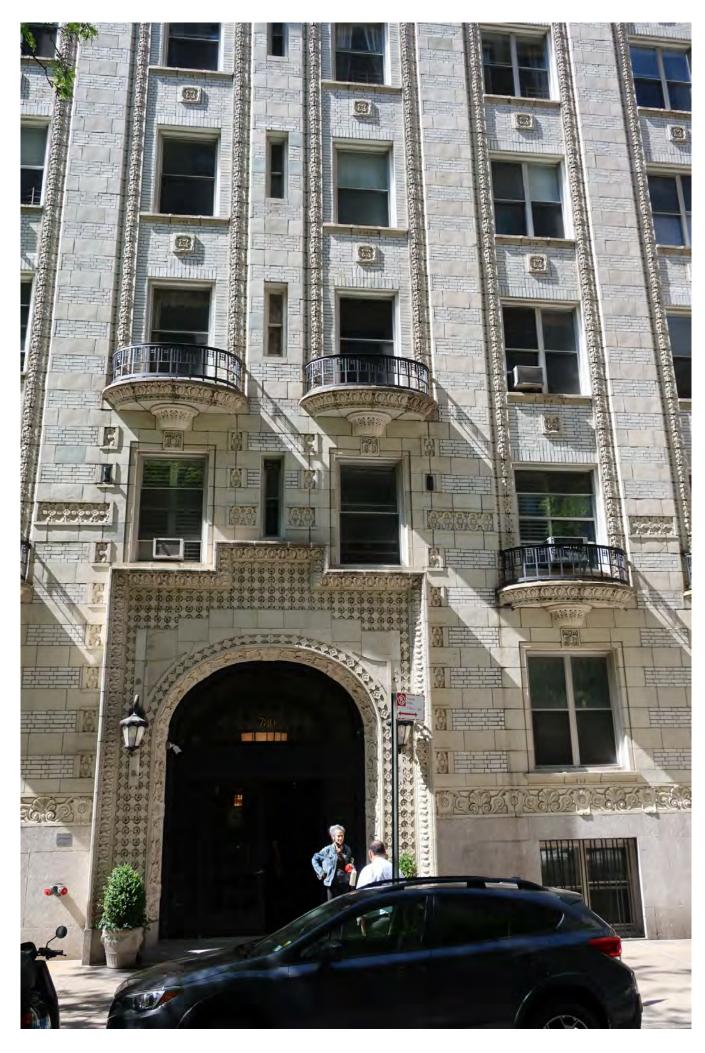

Tax Photo ca 1940

Tax Photo ca 1940

Tax Map

# 780 West End Avenue New York, NY 10025

Master Plan for Window Replacement

Designation Photo ca. 2015

Block Plan

Present Photo 2022

Historic District Plan: Riverside-West End Extension II

date:

job number:

drawn by: scale: AS INDICATED drawing title:

WINDOW DETAILS

Tax Photo ca 1940

\_\_\_\_\_

Present Photo 2022

#### WINDOW DETAILS

drawing title:

drawing no.

A-8

Tax Photo ca 1940

\_\_\_\_\_

Present Photo 2022