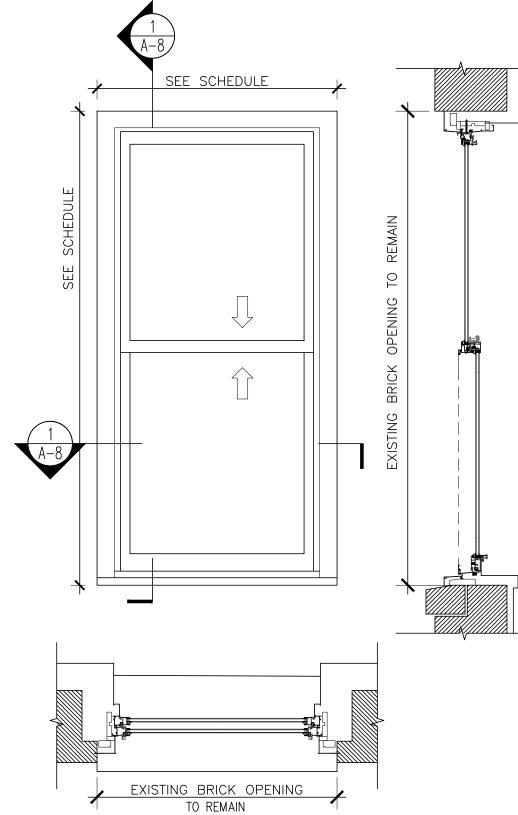

## NARROW WINDOWS @ STREET FACADES

EXISTING MASONRY OPENING TO REMAIN

HISTORIC ELEVATION

HISTORIC ELEVATION