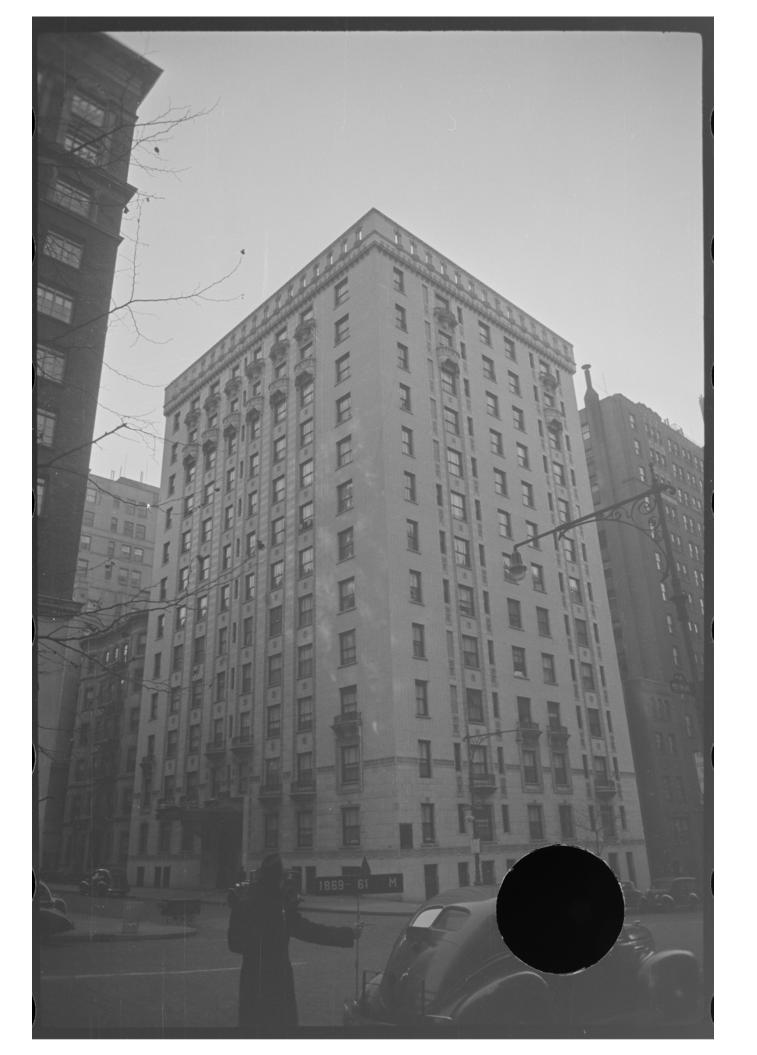

Tax Photo ca 1940

Tax Photo ca 1940

Tax Map

# 780 West End Avenue New York, NY 10025

Master Plan for Window Replacement

Designation Photo ca. 2015

Block Plan

Present Photo 2022

Historic District Plan: Riverside-West End Extension II

date:

job number:

drawn by: scale: AS INDICATED drawing title:

WINDOW DETAILS

Tax Photo ca 1940

\_\_\_\_\_

Present Photo 2022