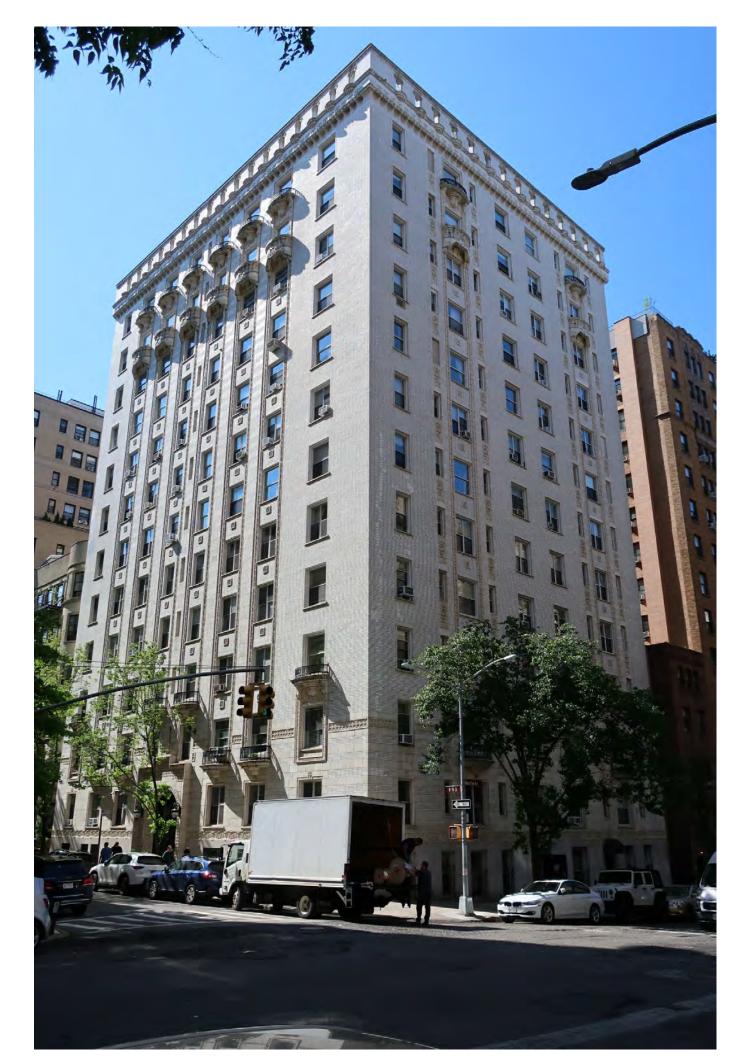

Tax Photo ca 1940

Tax Photo ca 1940

Tax Map

# 780 West End Avenue New York, NY 10025

Master Plan for Window Replacement

Designation Photo ca. 2015

Block Plan

Present Photo 2022

Historic District Plan: Riverside-West End Extension II

date:

job number:

drawn by: scale: AS INDICATED drawing title:

WINDOW DETAILS

Tax Photo ca 1940

\_\_\_\_\_

Present Photo 2022

#### WINDOW DETAILS

drawing title:

drawing no.

A-8

Tax Photo ca 1940

\_\_\_\_\_

Present Photo 2022