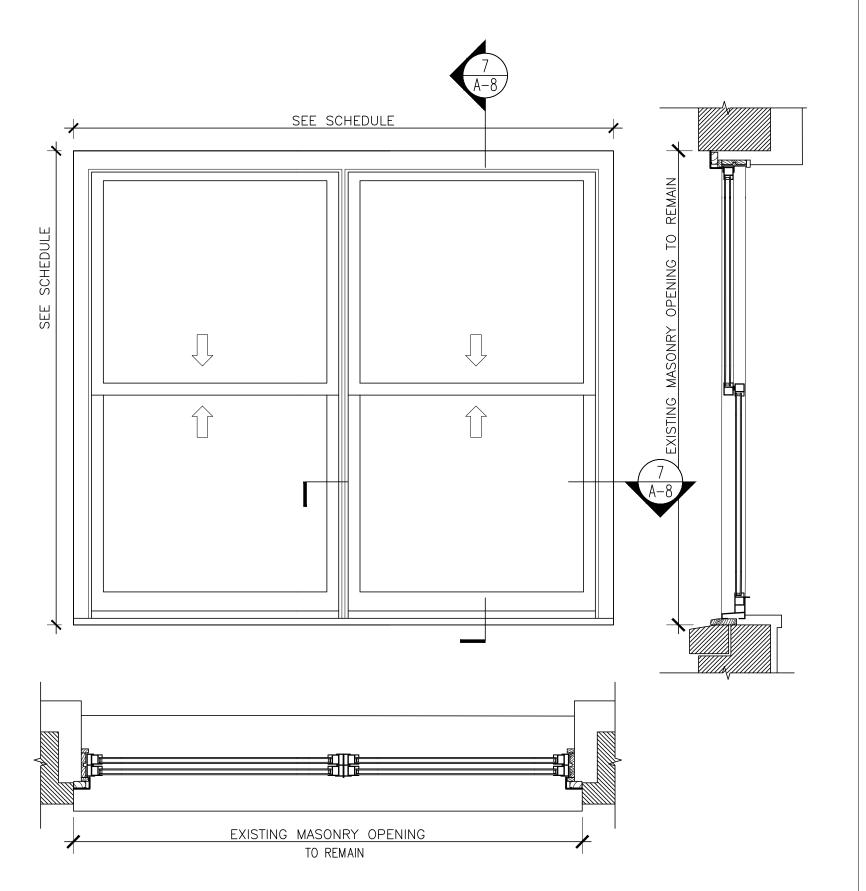

## DOUBLE WINDOWS @ SECONDARY FACADES

EXISTING WINDOW NOTE: EXISTING WINDOWS ARE NON-HISTORIC ALUMINUM REPLACEMENT WINDOWS