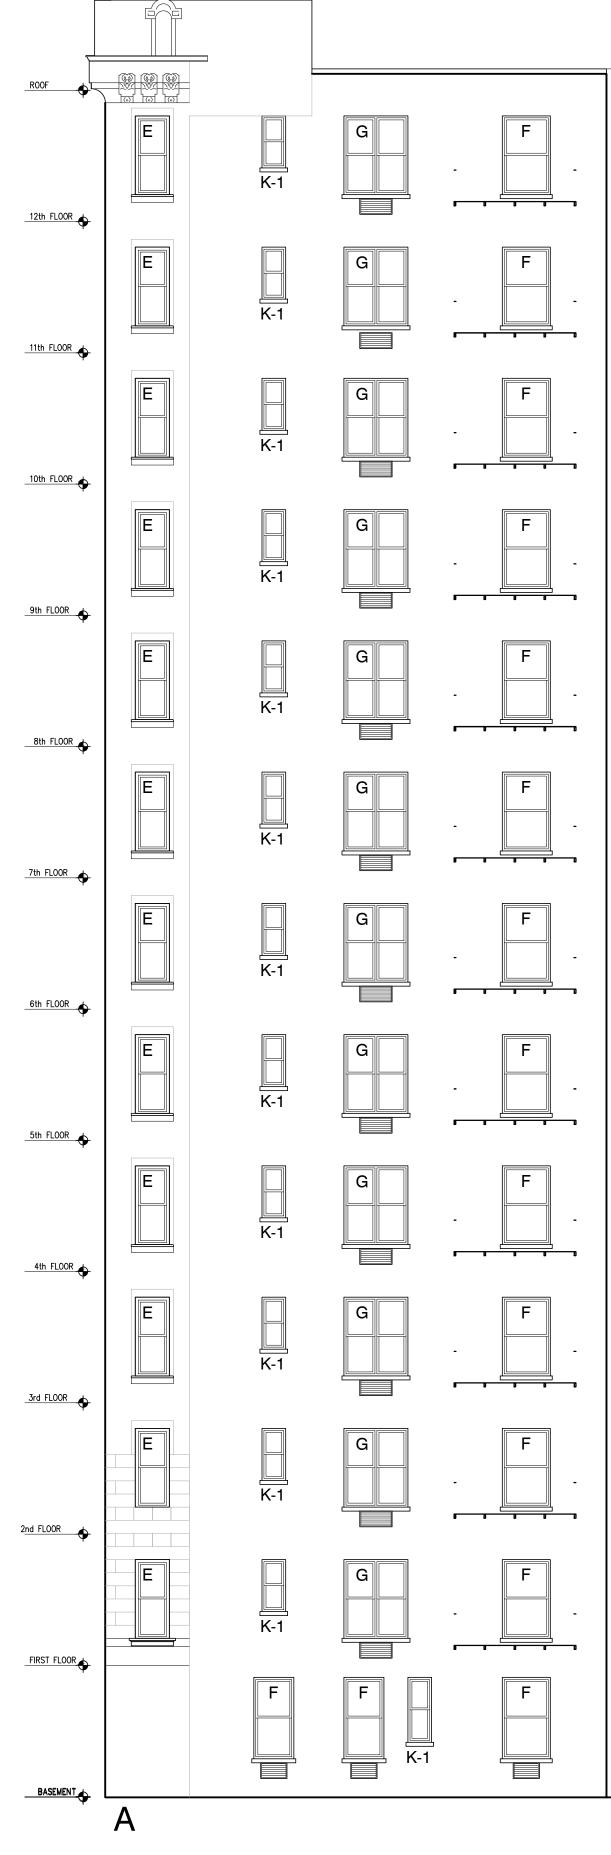

|                                                                                                            |                                                                                                                                                        |                                               |
| 01<br>REV.                                                            | 10.11.2022<br>DATE                                                                                         | LPC PRESENTAT                                                                                                                                          |                                               |

drawing no.



OF

# EXISTING











EXISTING

\_\_\_\_\_



SOUTH FACADE PROPOSED









## PROPOSED

COURTYARD FACADES







-----

-----



|                                                               |                            |                                                            | StateStateStateStateStateStateStateStateStateStateStateStateStateStateStateStateStateStateStateStateStateStateStateStateStateStateStateStateStateStateStateStateStateStateStateStateStateStateStateStateStateStateStateStateStateStateStateStateStateStateStateStateStateStateStateStateStateStateStateStateStateStateStateStateStateStateStateStateStateStateStateStateStateStateStateStateStateStateStateStateStateStateStateStateStateStateStateStateState<