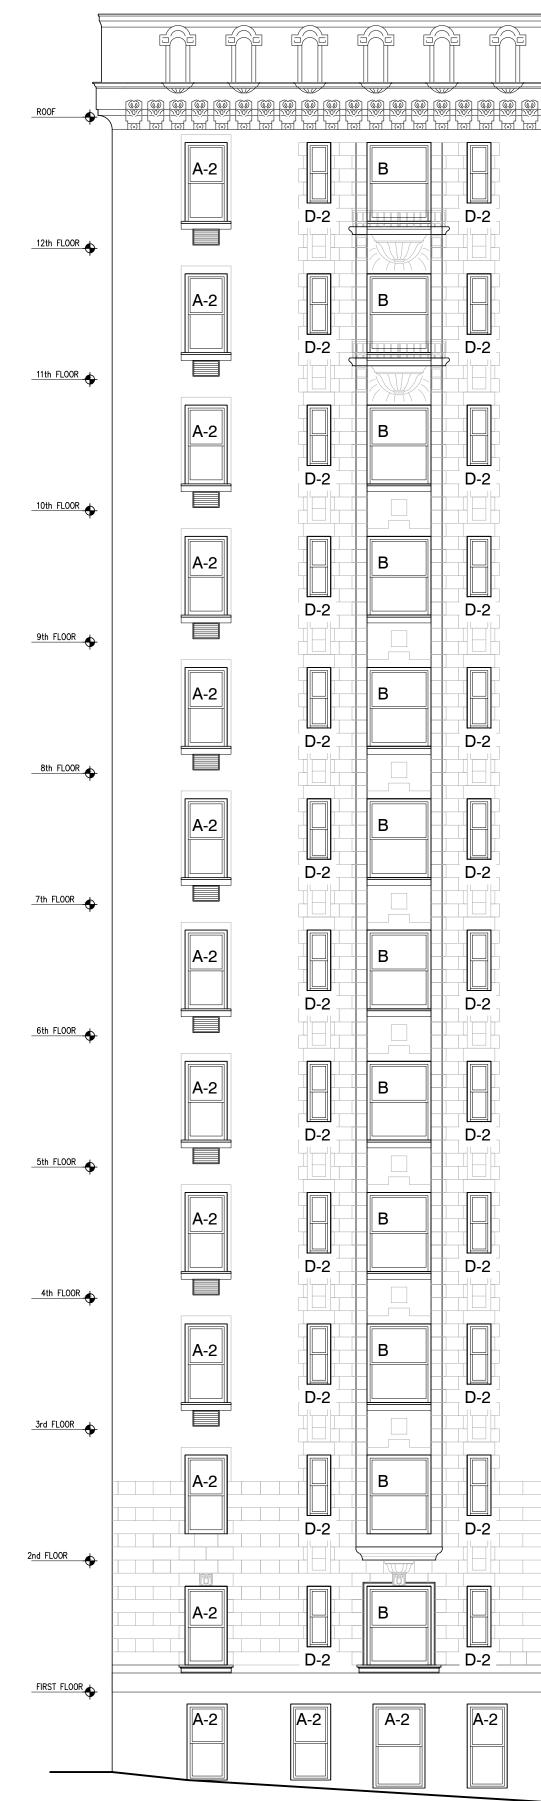

## WEST END AVENUE PROPOSED

|      |     |   |      |          |                 |     |                                         |                | 7           |    |
|------|-----|---|------|----------|-----------------|-----|-----------------------------------------|----------------|-------------|----|
|      |     |   |      |          |                 |     |                                         |                |             |    |
|      |     |   |      |          | 4 4 4           |     | ,,,,,,,,,,,,,,,,,,,,,,,,,,,,,,,,,,,,,,, |                |             |    |
| С    | С   |   | D-2  | В        |                 | D-2 |                                         |                |             |    |
|      |     | 1 |      |          |                 |     |                                         |                |             |    |
| С    | С   |   | D-2  | В        |                 | D-2 |                                         |                |             |    |
|      |     |   |      |          |                 |     |                                         |                |             |    |
| С    | С   |   | D-2  | В        |                 | D-2 |                                         |                |             |    |
|      |     |   |      |          |                 |     |                                         |                |             |    |
| С    | С   |   | D-2  | В        |                 | D-2 |                                         |                |             |    |
|      |     |   |      |          |                 |     |                                         |                |             |    |
| С    | С   |   | D-2  | В        | -               | D-2 |                                         |                |             |    |
|      |     |   |      |          |                 |     |                                         |                |             |    |
| C    | C   |   | D-2  | B        |                 | D-2 |                                         |                |             |    |
|      |     |   |      |          |                 |     |                                         |                |             |    |
| C    | C   |   | D-2  | B        |                 | D-2 |                                         |                |             |    |
|      |     |   |      |          |                 |     |                                         |                |             |    |
| C    | C   |   | D-2  | B        |                 | D-2 |                                         |                |             |    |
|      |     |   |      |          |                 |     |                                         |                |             |    |
| C    | C   |   | D-2  | B        |                 | D-2 |                                         |                |             |    |
|      |     |   |      |          |                 |     |                                         |                |             |    |
|      |     |   | D-2  | B        |                 | D-2 |                                         |                |             |    |
|      |     |   |      |          |                 |     |                                         |                |             |    |
|      |     |   | D-2  | В        |                 | D-2 |                                         |                |             |    |
|      |     |   |      |          |                 |     |                                         |                |             |    |
| C    | C   |   | D-2  | B        |                 | D-2 |                                         |                |             |    |
|      | A-2 |   |      | A-2      |                 | A-2 |                                         |                |             |    |
| DOOR |     |   |      |          |                 |     |                                         |                |             |    |
|      |     |   | DOOR |          |                 |     |                                         |                |             |    |
|      |     |   | KEYP | LAN      |                 |     | WES                                     | ST 98          | STREET      | Г  |
|      |     |   |      | <u>!</u> | NUE             | 780 |                                         |                | D AVENU     | ΙE |
|      |     |   |      |          | WEST END AVENUE |     |                                         | OCK 1<br>0T 75 | 1869<br>602 | Γ  |
|      |     |   |      |          | WESTE           |     |                                         |                |             |    |