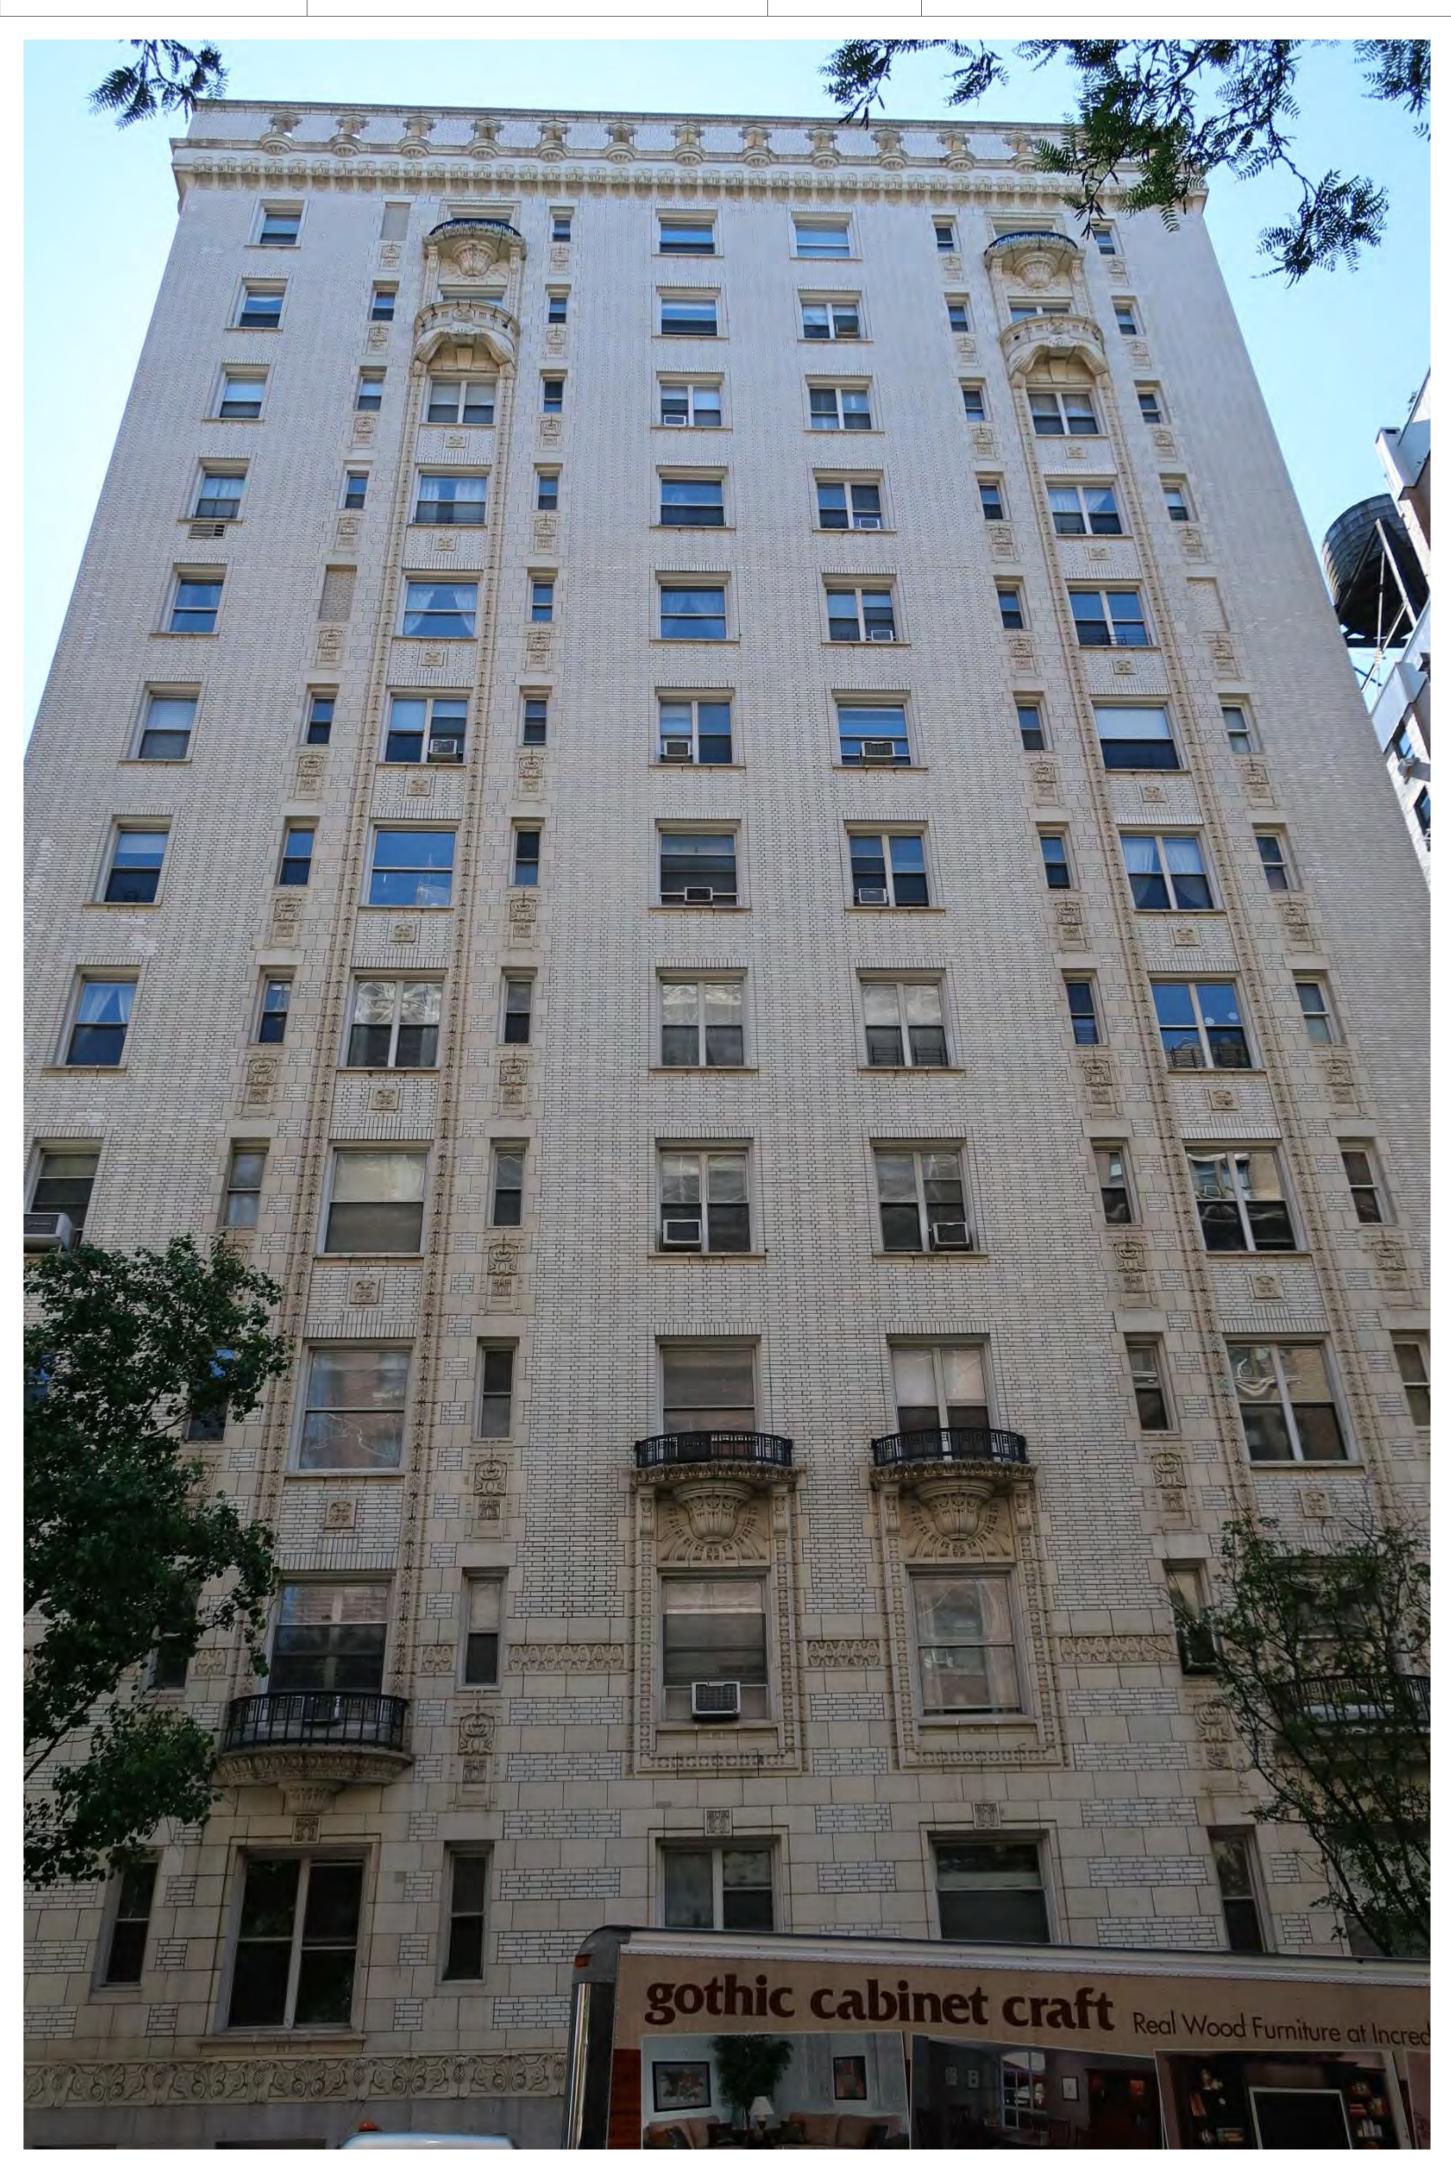

Tax Photo ca 1940

Tax Photo ca 1940

Tax Map

# 780 West End Avenue New York, NY 10025

Master Plan for Window Replacement

Designation Photo ca. 2015

Block Plan

Present Photo 2022

Historic District Plan: Riverside-West End Extension II

date:

job number:

drawn by: scale: AS INDICATED drawing title:

WINDOW DETAILS

Tax Photo ca 1940

\_\_\_\_\_

Present Photo 2022

#### WINDOW DETAILS

drawing title:

drawing no.

A-8

Tax Photo ca 1940

\_\_\_\_\_

Present Photo 2022