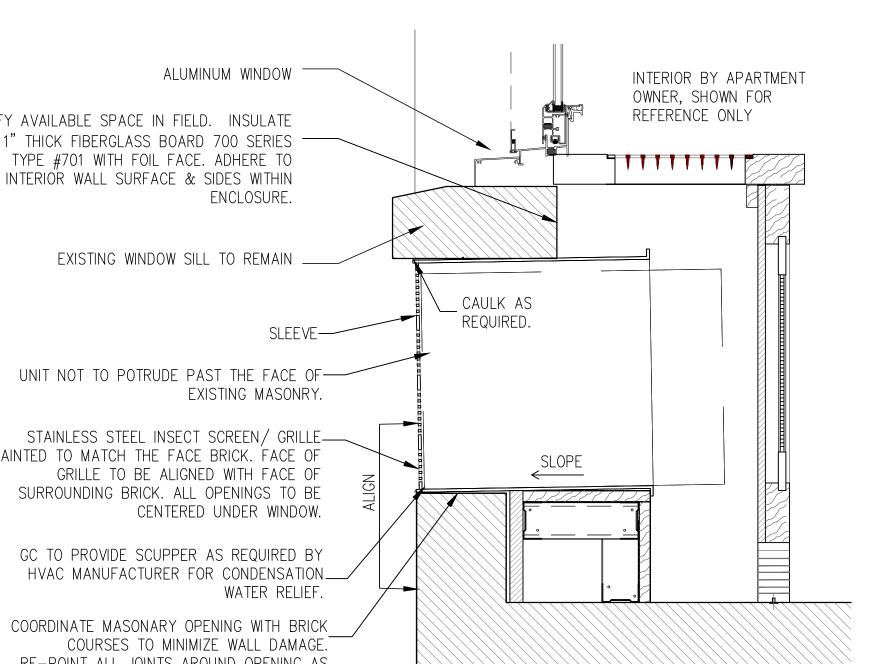

## WINDOW DETAILS

EXISTING DETAILS

PROPOSED COLORS

WINDOW: LIGHT BEIGE LIMESTONE COLOR

AC LOUVER: CLOSEST RAL COLOR TO MATCH SURROUNDING BRICK

VERIFY AVAILABLE SPACE IN FIELD. INSULATE WITH 1" THICK FIBERGLASS BOARD 700 SERIES – TYPE #701 WITH FOIL FACE. ADHERE TO INTERIOR WALL SURFACE & SIDES WITHIN ENCLOSURE.

EXISTING WINDOW SILL TO REMAIN

STAINLESS STEEL INSECT SCREEN/ GRILLE PAINTED TO MATCH THE FACE BRICK. FACE OF GRILLE TO BE ALIGNED WITH FACE OF SURROUNDING BRICK. ALL OPENINGS TO BE CENTERED UNDER WINDOW.

GC TO PROVIDE SCUPPER AS REQUIRED BY

RE-POINT ALL JOINTS AROUND OPENING AS REQUIRED BEFORE SLEEVE INSTALLATION.