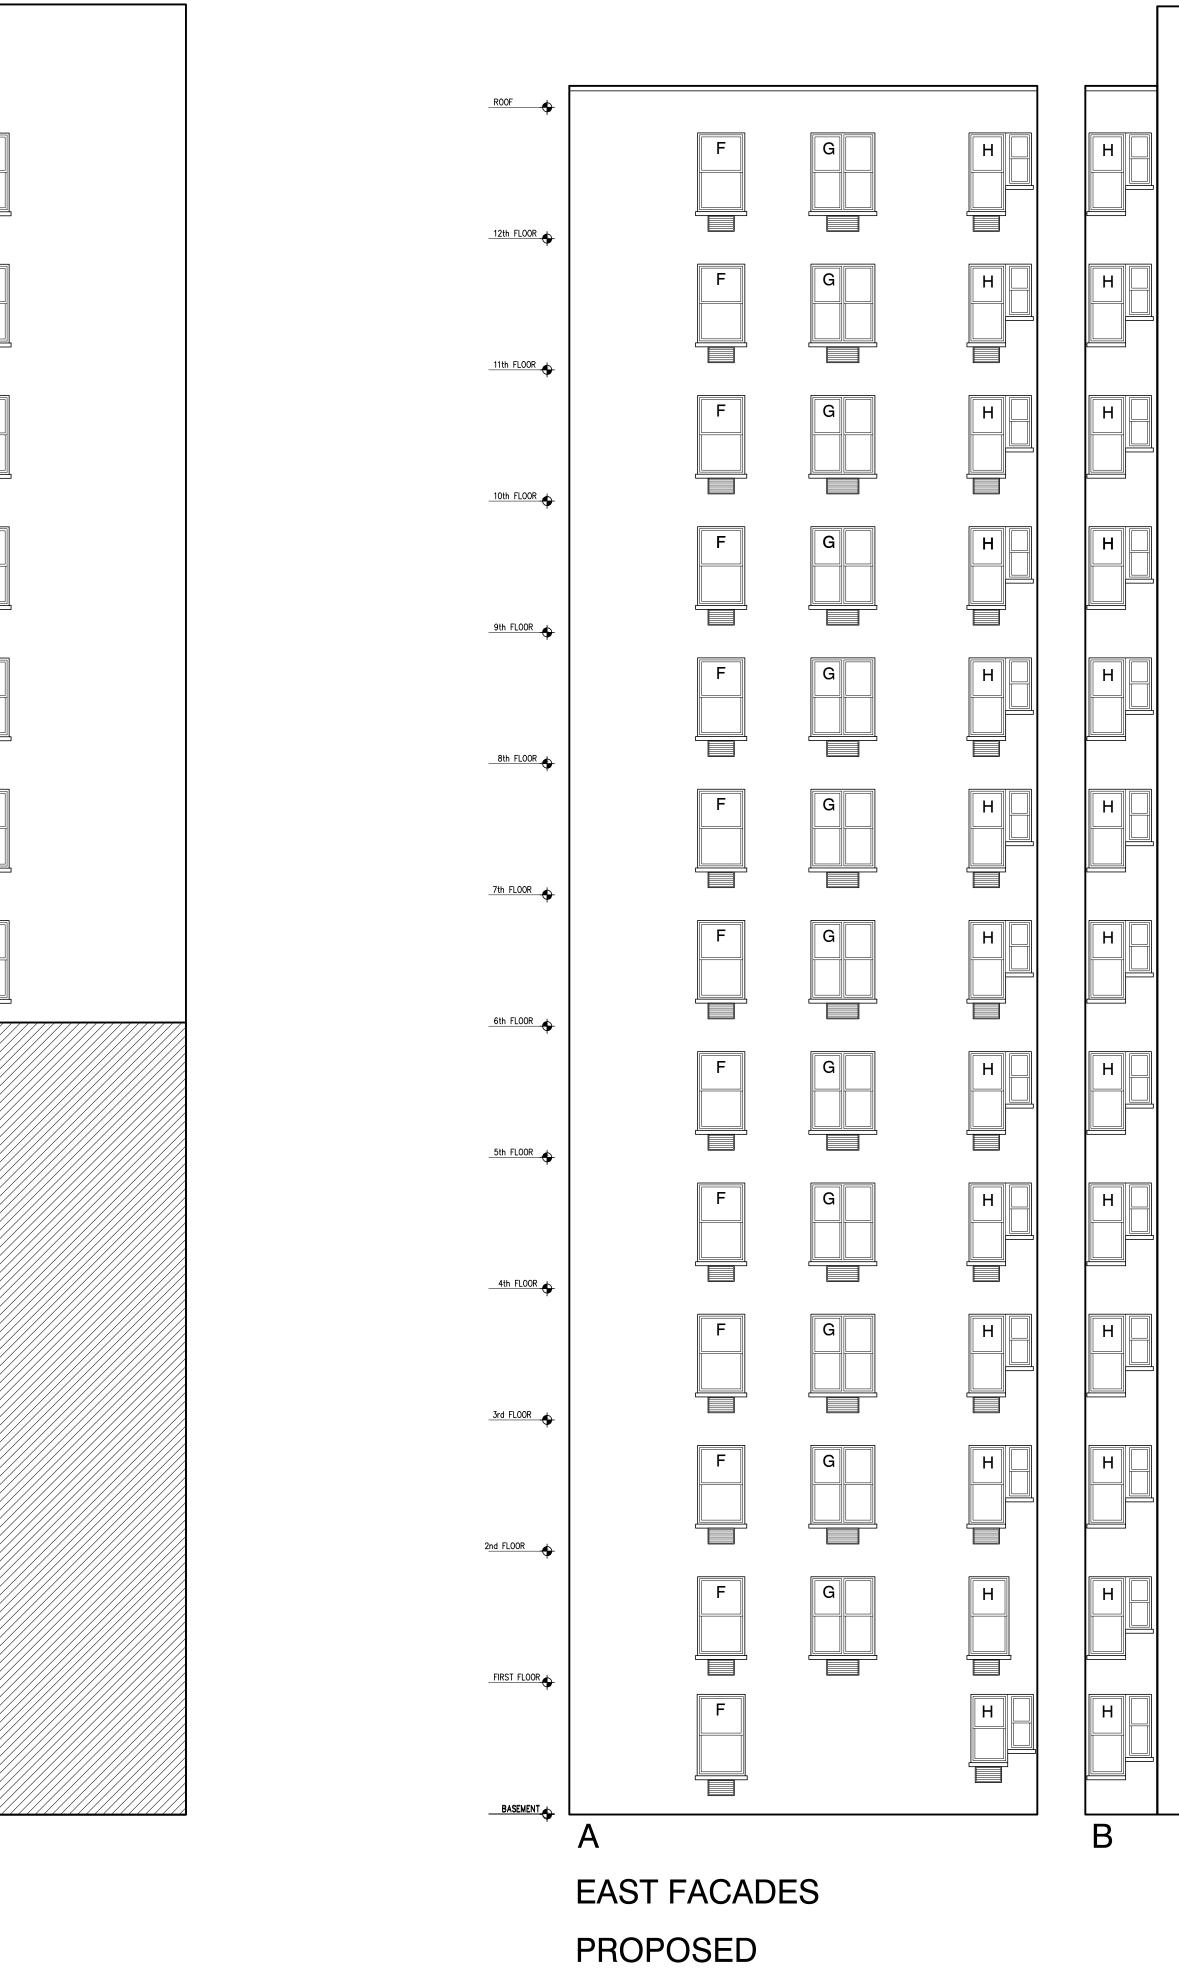

## WEST END AVENUE PROPOSED

|      |     |   |      |          |                 |     |                                         |                | 7           |    |
|------|-----|---|------|----------|-----------------|-----|-----------------------------------------|----------------|-------------|----|
|      |     |   |      |          |                 |     |                                         |                |             |    |
|      |     |   |      |          | 4 4 4           |     | ,,,,,,,,,,,,,,,,,,,,,,,,,,,,,,,,,,,,,,, |                |             |    |
| С    | С   |   | D-2  | В        |                 | D-2 |                                         |                |             |    |
|      |     | 1 |      |          |                 |     |                                         |                |             |    |
| С    | С   |   | D-2  | В        |                 | D-2 |                                         |                |             |    |
|      |     |   |      |          |                 |     |                                         |                |             |    |
| С    | С   |   | D-2  | В        |                 | D-2 |                                         |                |             |    |
|      |     |   |      |          |                 |     |                                         |                |             |    |
| С    | С   |   | D-2  | В        |                 | D-2 |                                         |                |             |    |
|      |     |   |      |          |                 |     |                                         |                |             |    |
| С    | С   |   | D-2  | В        | -               | D-2 |                                         |                |             |    |
|      |     |   |      |          |                 |     |                                         |                |             |    |
| C    | C   |   | D-2  | B        |                 | D-2 |                                         |                |             |    |
|      |     |   |      |          |                 |     |                                         |                |             |    |
| C    | C   |   | D-2  | B        |                 | D-2 |                                         |                |             |    |
|      |     |   |      |          |                 |     |                                         |                |             |    |
| C    | C   |   | D-2  | B        |                 | D-2 |                                         |                |             |    |
|      |     |   |      |          |                 |     |                                         |                |             |    |
| C    | C   |   | D-2  | B        |                 | D-2 |                                         |                |             |    |
|      |     |   |      |          |                 |     |                                         |                |             |    |
|      |     |   | D-2  | B        |                 | D-2 |                                         |                |             |    |
|      |     |   |      |          |                 |     |                                         |                |             |    |
|      |     |   | D-2  | В        |                 | D-2 |                                         |                |             |    |
|      |     |   |      |          |                 |     |                                         |                |             |    |
| C    | C   |   | D-2  | B        |                 | D-2 |                                         |                |             |    |
|      | A-2 |   |      | A-2      |                 | A-2 |                                         |                |             |    |
| DOOR |     |   |      |          |                 |     |                                         |                |             |    |
|      |     |   | DOOR |          |                 |     |                                         |                |             |    |
|      |     |   | KEYP | LAN      |                 |     | WES                                     | ST 98          | STREET      | Г  |
|      |     |   |      | <u>!</u> | NUE             | 780 |                                         |                | D AVENU     | ΙE |
|      |     |   |      |          | WEST END AVENUE |     |                                         | OCK 1<br>0T 75 | 1869<br>602 | Γ  |
|      |     |   |      |          | WESTE           |     |                                         |                |             |    |

## PROPOSED ELEVATION

## **PROPOSED ELEVATION**