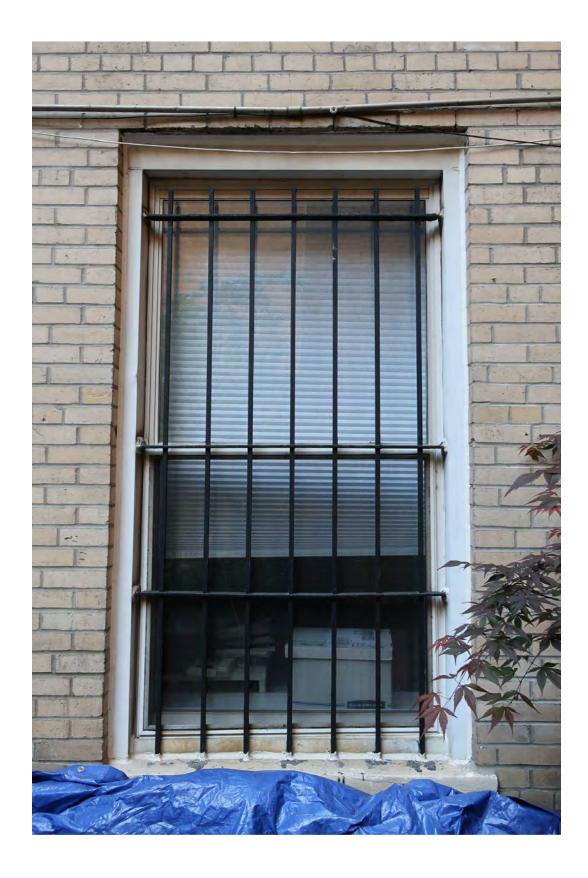

## DOUBLE WINDOWS @ SECONDARY FACADES

EXISTING WINDOW NOTE: EXISTING WINDOWS ARE NON-HISTORIC ALUMINUM REPLACEMENT WINDOWS