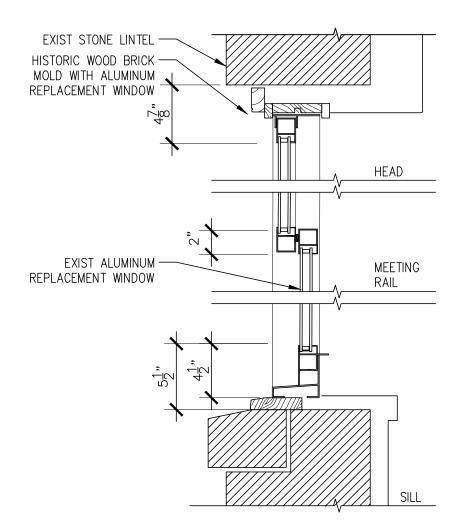

# **PROPOSED THROUGH-THE-WALL SLEEVE**

EXISTING MAIN FRAME AND BRICK

MOLD TO REMAIN. ASSEMBLY INCLUDING CAULKING IS GETTING \_\_ ENCASED BY NEW WINDOW AND

BRICK MOLD.

IN CONSIDERATION OF RECEIVING DRAWINGS FROM FUHRMANN ARCHITECTURE PLLC IN AN ELECTRONIC FORM, THE RECIPIENT AGREES, TO THE FULLEST EXTENT PERMITTED BY LAW, TO HOLD HARMLESS AND INDEMNIFY FUHRMANN ARCHITECTURE PLLC FROM AND AGAINST ALL CLAMS, LIABILITIES, LOSSES, DAMAGES AND COSTS, INCLUDING BUT NOT LIMITED TO ATTORNEY'S FEES, ARISING OUT OF IT, OR IN ANY WAY CONNECTED WITH THE USE, RE-USE, MIS-USE, MODIFICATION, OR MISINTERPRETATION OF THE MACHINE-READABLE INFORMATION PROVIDED BY FUHRMANN ARCHITECTURE PLLC UNDER THE AGREEMENT.