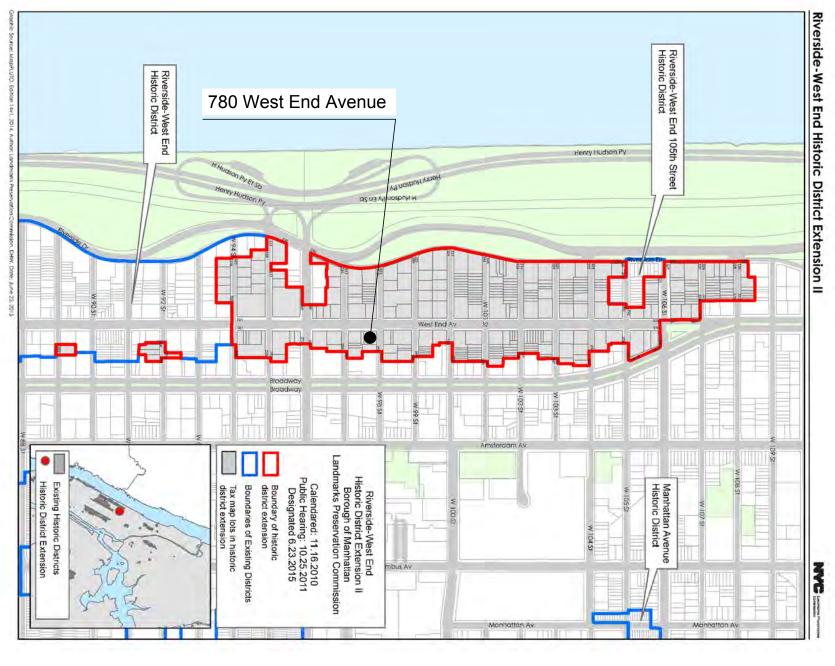

# 780 West End Avenue New York, NY 10025

Master Plan for Window Replacement

Designation Photo ca. 2015

Block Plan

Present Photo 2022

Historic District Plan: Riverside-West End Extension II