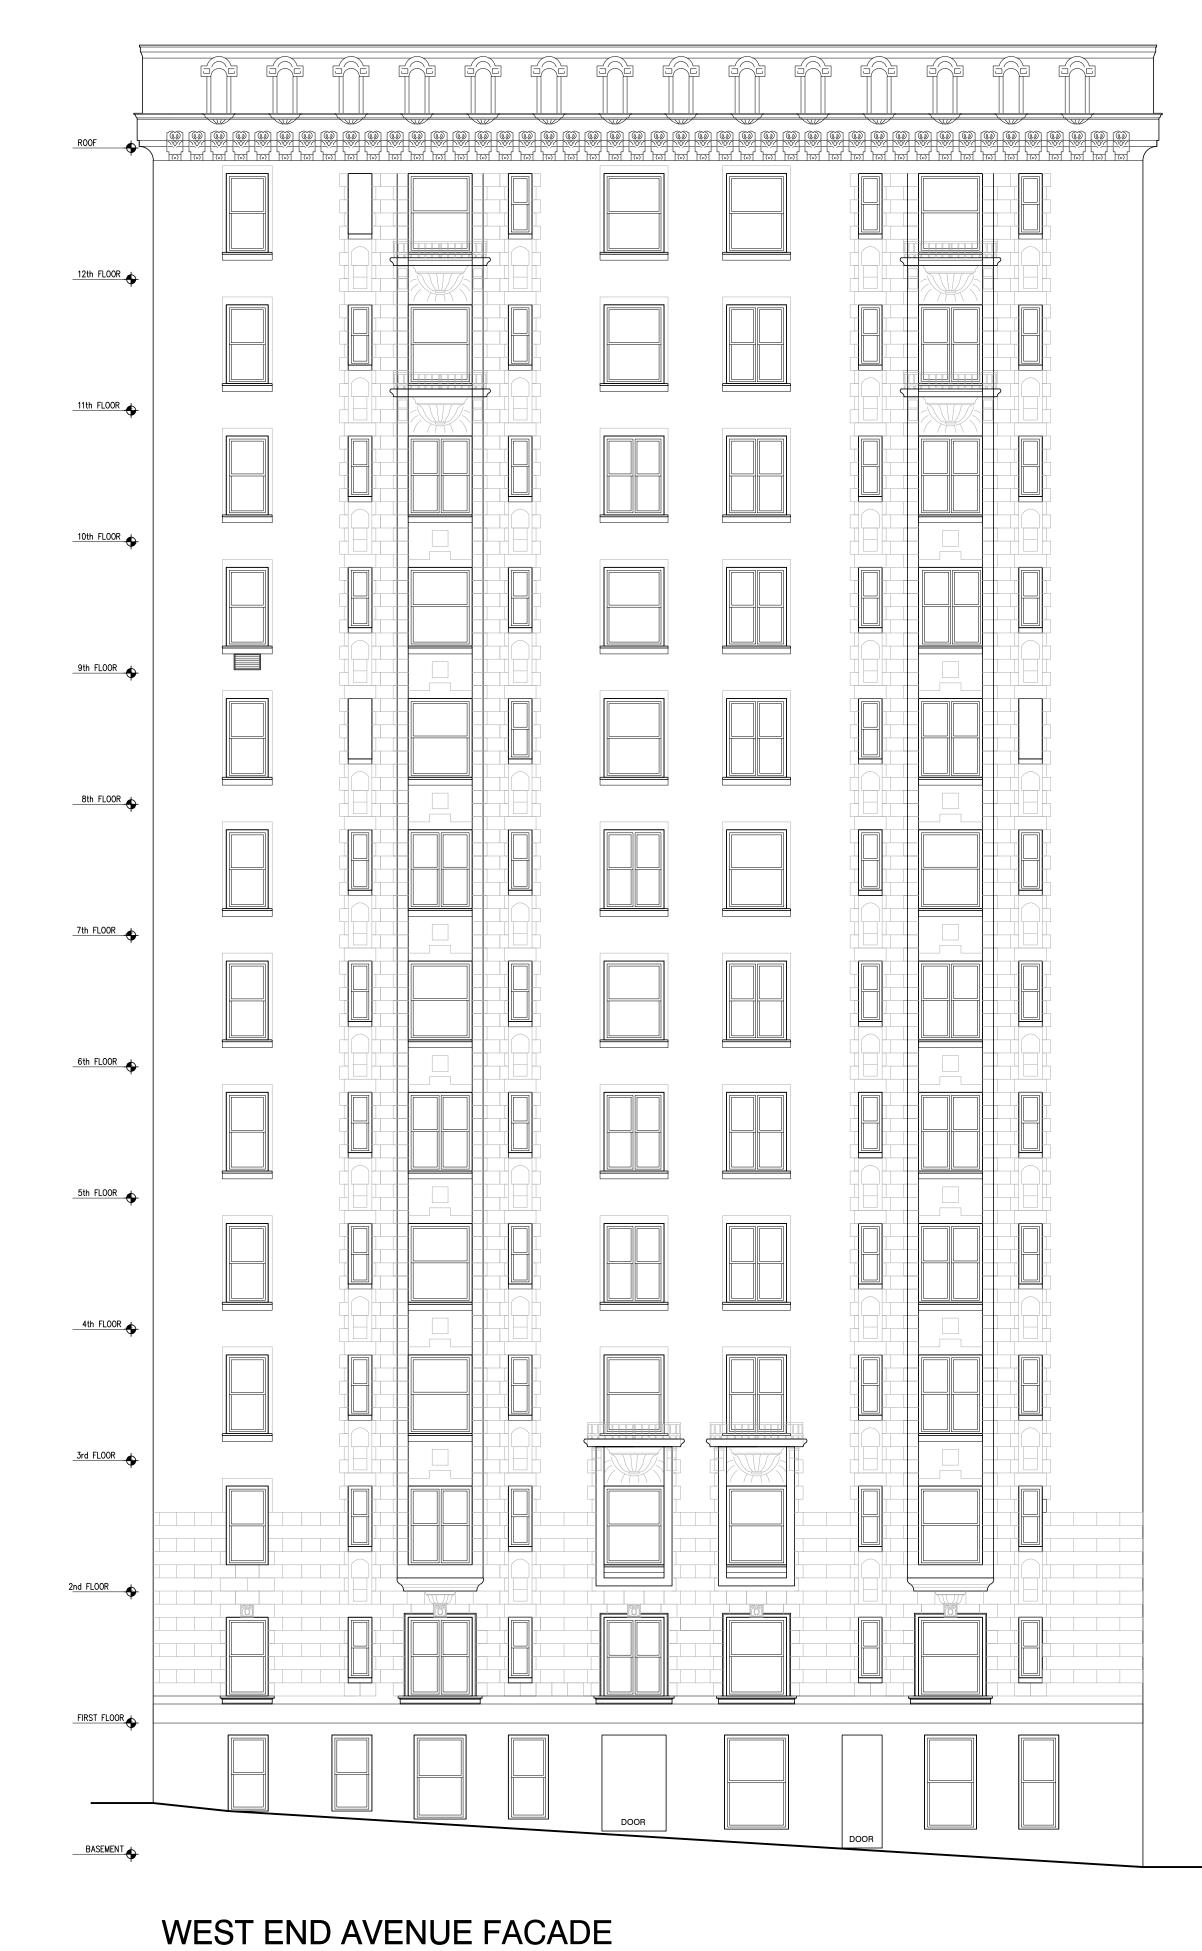

## WEST END AVENUE PROPOSED

|      |     |   |      |          |                 |     |                                         |                | 7           |    |
|------|-----|---|------|----------|-----------------|-----|-----------------------------------------|----------------|-------------|----|
|      |     |   |      |          |                 |     |                                         |                |             |    |
|      |     |   |      |          | 4 4 4           |     | ,,,,,,,,,,,,,,,,,,,,,,,,,,,,,,,,,,,,,,, |                |             |    |
| С    | С   |   | D-2  | В        |                 | D-2 |                                         |                |             |    |
|      |     | 1 |      |          |                 |     |                                         |                |             |    |
| С    | С   |   | D-2  | В        |                 | D-2 |                                         |                |             |    |
|      |     |   |      |          |                 |     |                                         |                |             |    |
| С    | С   |   | D-2  | В        |                 | D-2 |                                         |                |             |    |
|      |     |   |      |          |                 |     |                                         |                |             |    |
| С    | С   |   | D-2  | В        |                 | D-2 |                                         |                |             |    |
|      |     |   |      |          |                 |     |                                         |                |             |    |
| С    | С   |   | D-2  | В        | -               | D-2 |                                         |                |             |    |
|      |     |   |      |          |                 |     |                                         |                |             |    |
| C    | C   |   | D-2  | B        |                 | D-2 |                                         |                |             |    |
|      |     |   |      |          |                 |     |                                         |                |             |    |
| C    | C   |   | D-2  | B        |                 | D-2 |                                         |                |             |    |
|      |     |   |      |          |                 |     |                                         |                |             |    |
| C    | C   |   | D-2  | B        |                 | D-2 |                                         |                |             |    |
|      |     |   |      |          |                 |     |                                         |                |             |    |
| C    | C   |   | D-2  | B        |                 | D-2 |                                         |                |             |    |
|      |     |   |      |          |                 |     |                                         |                |             |    |
|      |     |   | D-2  | B        |                 | D-2 |                                         |                |             |    |
|      |     |   |      |          |                 |     |                                         |                |             |    |
|      |     |   | D-2  | В        |                 | D-2 |                                         |                |             |    |
|      |     |   |      |          |                 |     |                                         |                |             |    |
| C    | C   |   | D-2  | B        |                 | D-2 |                                         |                |             |    |
|      | A-2 |   |      | A-2      |                 | A-2 |                                         |                |             |    |
| DOOR |     |   |      |          |                 |     |                                         |                |             |    |
|      |     |   | DOOR |          |                 |     |                                         |                |             |    |
|      |     |   | KEYP | LAN      |                 |     | WES                                     | ST 98          | STREET      | Г  |
|      |     |   |      | <u>!</u> | NUE             | 780 |                                         |                | D AVENU     | ΙE |
|      |     |   |      |          | WEST END AVENUE |     |                                         | OCK 1<br>0T 75 | 1869<br>602 | Γ  |
|      |     |   |      |          | WESTE           |     |                                         |                |             |    |