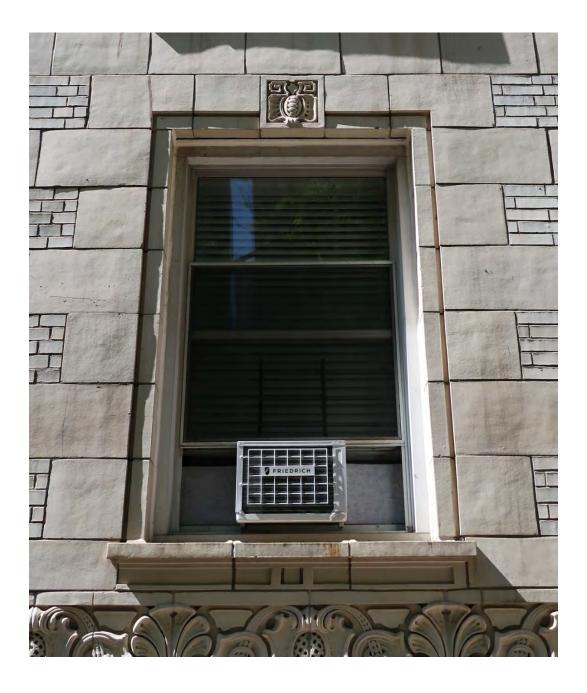

## WINDOW DETAILS

EXISTING DETAILS

PROPOSED COLORS

WINDOW: LIGHT BEIGE LIMESTONE COLOR

AC LOUVER: CLOSEST RAL COLOR TO MATCH SURROUNDING BRICK

VERIFY AVAILABLE SPACE IN FIELD. INSULATE WITH 1" THICK FIBERGLASS BOARD 700 SERIES – TYPE #701 WITH FOIL FACE. ADHERE TO INTERIOR WALL SURFACE & SIDES WITHIN ENCLOSURE.

EXISTING WINDOW SILL TO REMAIN

STAINLESS STEEL INSECT SCREEN/ GRILLE PAINTED TO MATCH THE FACE BRICK. FACE OF GRILLE TO BE ALIGNED WITH FACE OF SURROUNDING BRICK. ALL OPENINGS TO BE CENTERED UNDER WINDOW.