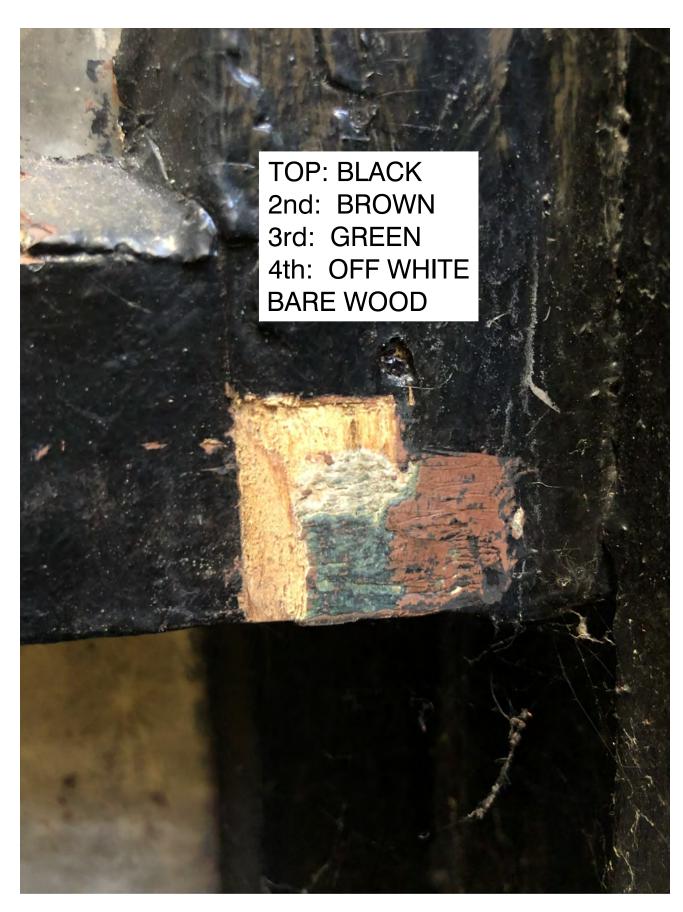

mannarchitecture.com

MANAGEMENT: Sylwia Kolodziejska FirstService Residential 622 3rd Avenue, 15th Floor New York , NY 10017

IN CONSIDERATION OF RECEIVING DRAWINGS FROM FUHRMANN ARCHITECTURE PLLC IN AN ELECTRONIC FORM, THE RECIPIENT AGREES, TO THE FULLEST EXTENT PERMITTED BY LAW, TO HOLD HARMLESS AND INDEMNIFY FUHRMANN ARCHITECTURE PLLC FROM AND AGAINST ALL CLAMS, LIABILITIES, LOSSES, DAMAGES AND COSTS, INCLUDING BUT NOT LIMITED TO ATTORNEY'S FEES, ARISING OUT OF IT, OR IN ANY WAY CONNECTED WITH THE USE, RE-USE, MIS-USE, MODIFICATION, OR MISINTERPRETATION OF THE MACHINE-READABLE INFORMATION PROVIDED BY FUHRMANN ARCHITECTURE PLLC UNDER THE AGREEMENT.



date:

job number:

drawn by: scale: AS INDICATED drawing title:

WINDOW DETAILS



### SCRATCH PROBES AT HISTORIC COURT YARD WINDOWS





## LOCATION AT WEST 89th STREET



## **PROPOSED WINDOW COLOR**



## WINDOW DETAILS





EXISTING DETAILS

PROPOSED COLORS

WINDOW: LIGHT BEIGE LIMESTONE COLOR

AC LOUVER: CLOSEST RAL COLOR TO MATCH SURROUNDING BRICK

VERIFY AVAILABLE SPACE IN FIELD. INSULATE WITH 1" THICK FIBERGLASS BOARD 700 SERIES – TYPE #701 WITH FOIL FACE. ADHERE TO INTERIOR WALL SURFACE & SIDES WITHIN ENCLOSURE.

EXISTING WINDOW SILL TO REMAIN

STAINLESS STEEL INSECT SCREEN/ GRILLE PAINTED TO MATCH THE FACE BRICK. FACE OF GRILLE TO BE ALIGNED WITH FACE OF SURROUNDING BRICK. ALL OPENINGS TO BE CENTERED UNDER WINDOW.

GC TO PROVIDE SCUPPER AS REQUIRED BY

RE-POINT ALL JOINTS AROUND OPENING AS REQUIRED BEFORE SLEEVE INSTALLATION.

## PROPOSED THROUGH-THE-WALL AC SLEEVE



# **PROPOSED THROUGH-THE-WALL SLEEVE**



EXI