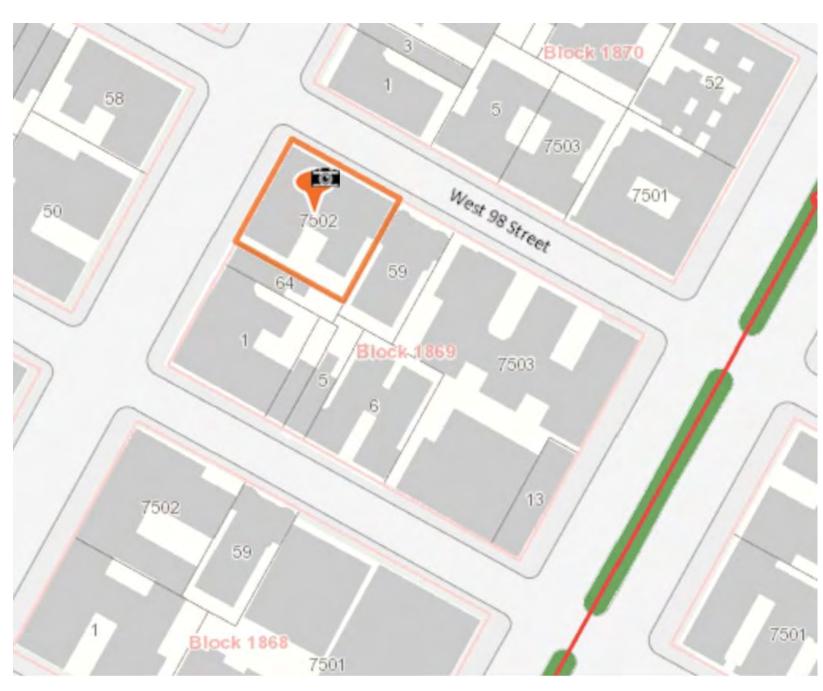

Tax Photo ca 1940

Tax Photo ca 1940

Tax Map

# 780 West End Avenue New York, NY 10025

Master Plan for Window Replacement

Designation Photo ca. 2015

Block Plan

Present Photo 2022

Historic District Plan: Riverside-West End Extension II

#### 780 WEST END AVENUE NEW YORK, NY 10025 BLOCK: 1869 Lot: 7502

ARCHITECT: Fuhrmann Architecture PLLC 87 Macon Street Brooklyn, NY 11216 tel: 917 312 1313 helge@fuhrmannarchitecture.com

MANAGEMENT: Sylwia Kolodziejska FirstService Residential 622 3rd Avenue, 15th Floor New York , NY 10017