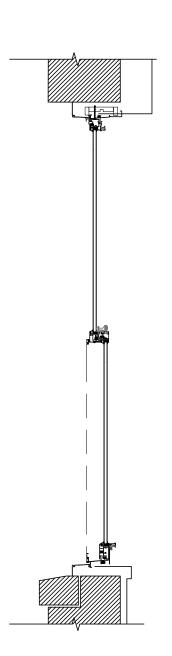

## PROPOSED THROUGH-THE-WALL AC SLEEVE

# **PROPOSED THROUGH-THE-WALL SLEEVE**

EXISTING MAIN FRAME AND BRICK

MOLD TO REMAIN. ASSEMBLY INCLUDING CAULKING IS GETTING \_\_ ENCASED BY NEW WINDOW AND

BRICK MOLD.

IN CONSIDERATION OF RECEIVING DRAWINGS FROM FUHRMANN ARCHITECTURE PLLC IN AN ELECTRONIC FORM, THE RECIPIENT AGREES, TO THE FULLEST EXTENT PERMITTED BY LAW, TO HOLD HARMLESS AND INDEMNIFY FUHRMANN ARCHITECTURE PLLC FROM AND AGAINST ALL CLAMS, LIABILITIES, LOSSES, DAMAGES AND COSTS, INCLUDING BUT NOT LIMITED TO ATTORNEY'S FEES, ARISING OUT OF IT, OR IN ANY WAY CONNECTED WITH THE USE, RE-USE, MIS-USE, MODIFICATION, OR MISINTERPRETATION OF THE MACHINE-READABLE INFORMATION PROVIDED BY FUHRMANN ARCHITECTURE PLLC UNDER THE AGREEMENT.

GC TO PROVIDE SCUPPER AS REQUIRED BY

RE-POINT ALL JOINTS AROUND OPENING AS REQUIRED BEFORE SLEEVE INSTALLATION.