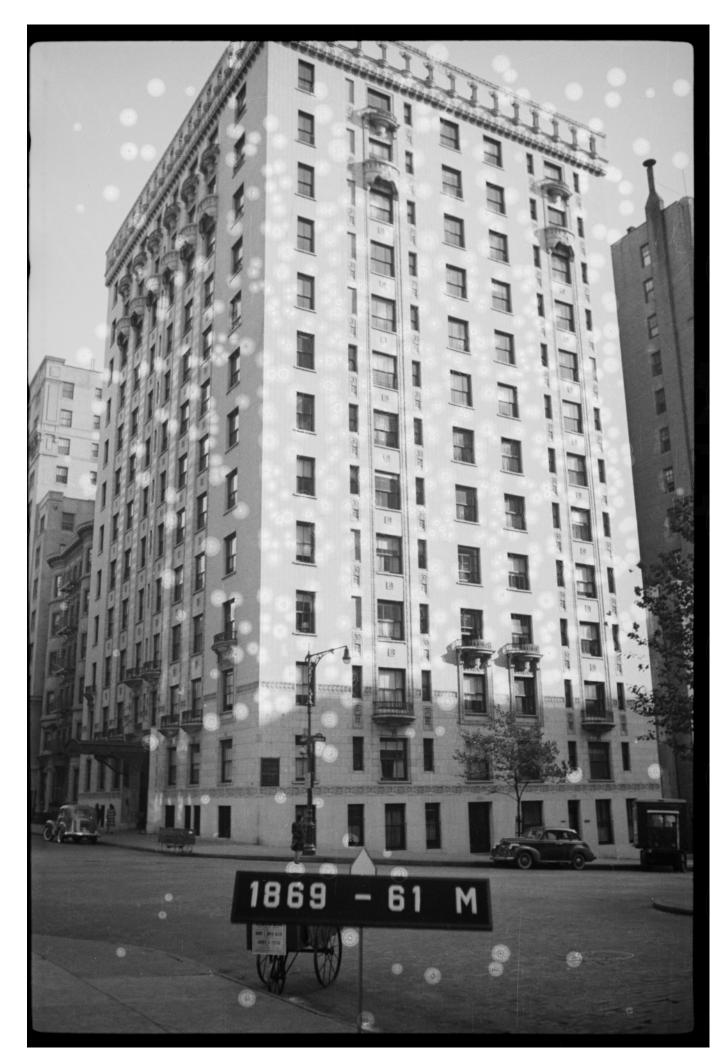

# 780 West End Avenue New York, NY 10025

Master Plan for Window Replacement

Designation Photo ca. 2015

Block Plan

Present Photo 2022

Historic District Plan: Riverside-West End Extension II

date:

job number:

drawn by: scale: AS INDICATED drawing title:

WINDOW DETAILS

Tax Photo ca 1940

\_\_\_\_\_

Present Photo 2022

#### WINDOW DETAILS

drawing title:

drawing no.

A-8

Tax Photo ca 1940

\_\_\_\_\_

Present Photo 2022