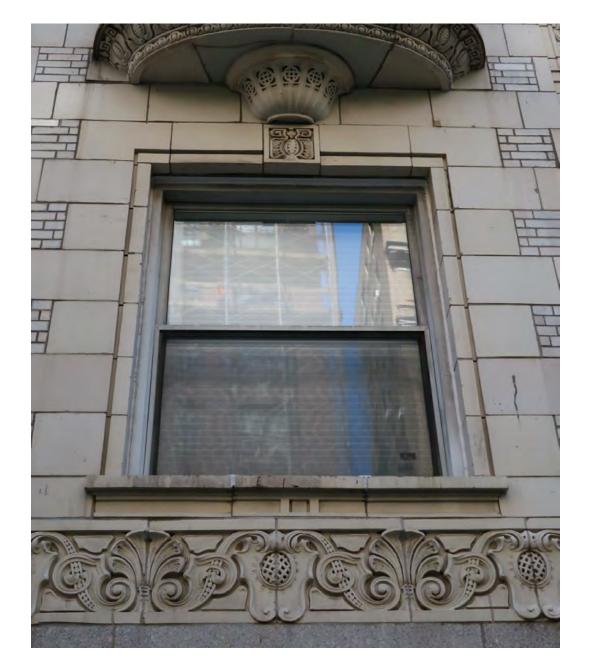

2. W. 98 STREET FACADE DETAIL

3. REMAINING WOOD WINDOW AR COURTYARD FACADE

4. WEST END AVENUE FACADE

### SCRATCH PROBES AT HISTORIC COURT YARD WINDOWS