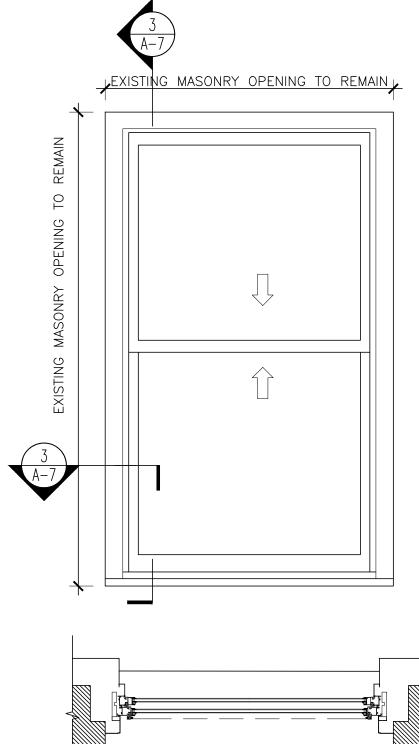

## NARROW WINDOWS @ STREET FACADES

EXISTING MASONRY OPENING TO REMAIN

HISTORIC ELEVATION

HISTORIC ELEVATION

date:

job number: drawn by:

scale: AS INDICATED drawing title:

WINDOW DETAILS

drawing no.

A-7

OF