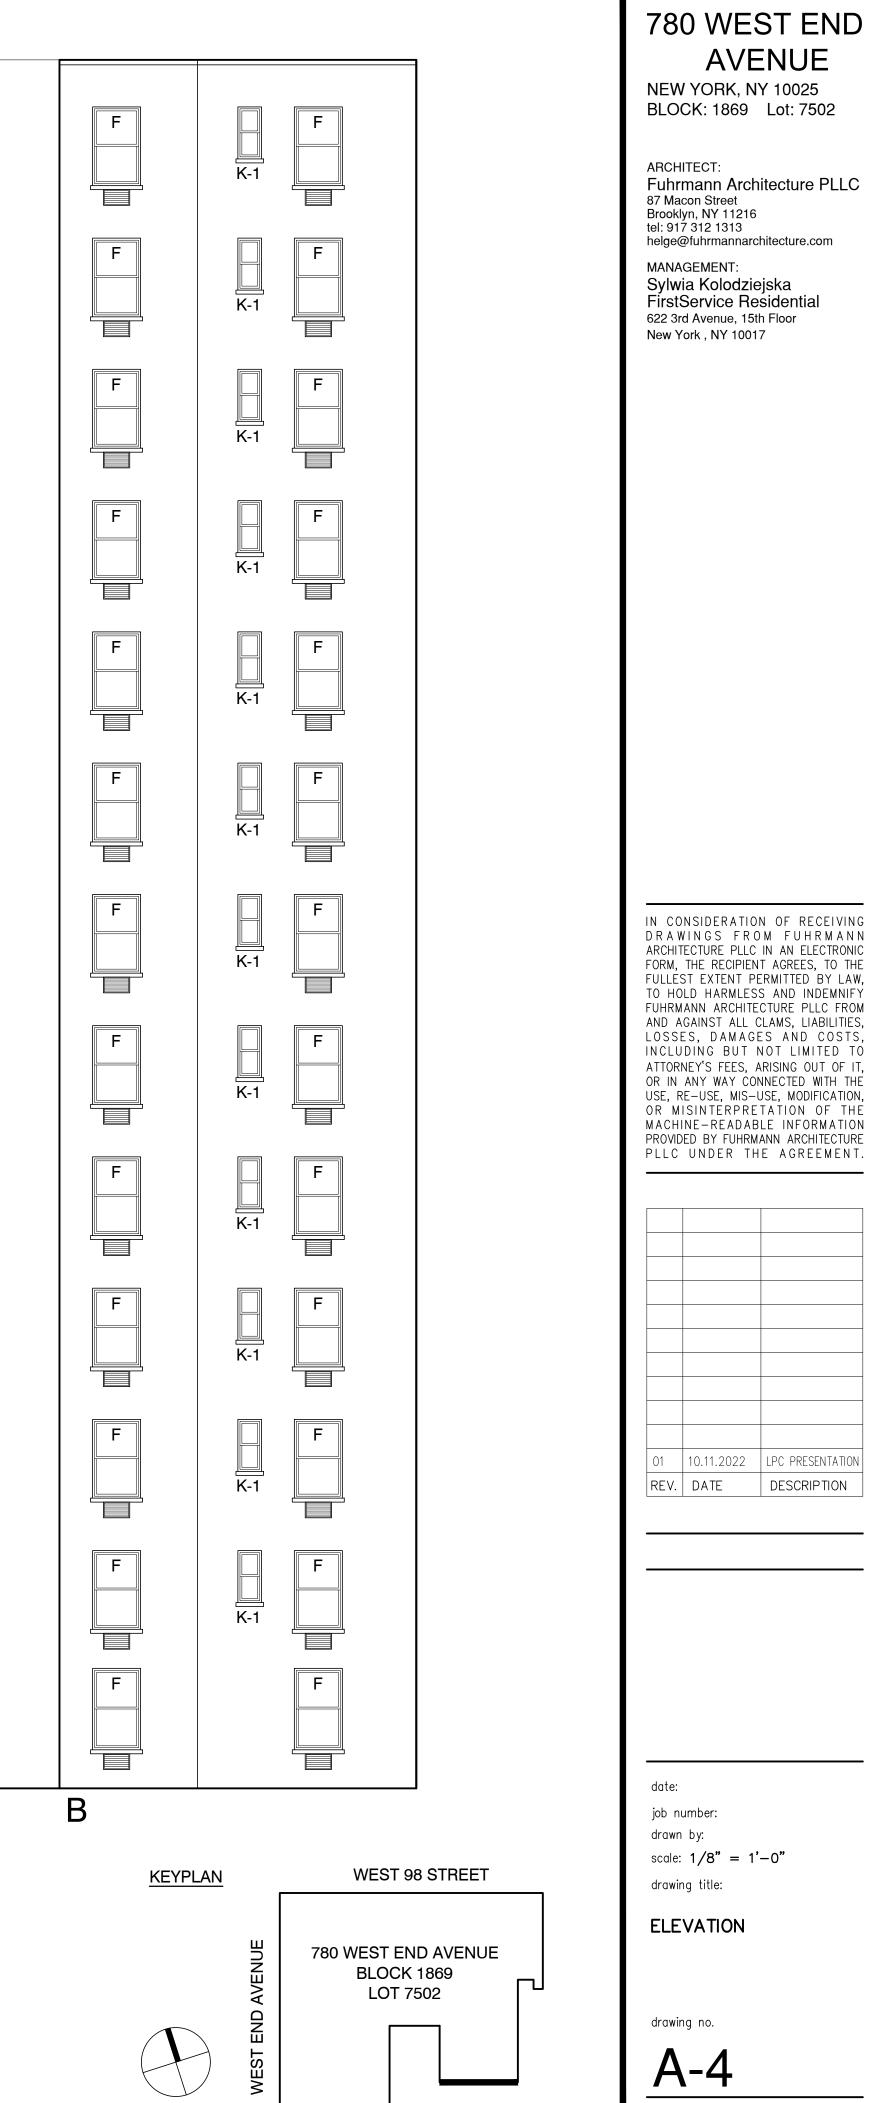

#### 780 WEST END AVENUE NEW YORK, NY 10025 BLOCK: 1869 Lot: 7502

ARCHITECT: Fuhrmann Architecture PLLC 87 Macon Street Brooklyn, NY 11216 tel: 917 312 1313 helge@fuhrmannarchitecture.com

MANAGEMENT: Sylwia Kolodziejska FirstService Residential 622 3rd Avenue, 15th Floor New York , NY 10017

IN CONSIDERATION OF RECEIVING DRAWINGS FROM FUHRMANN ARCHITECTURE PLLC IN AN ELECTRONIC FORM, THE RECIPIENT AGREES, TO THE FULLEST EXTENT PERMITTED BY LAW, TO HOLD HARMLESS AND INDEMNIF FUHRMANN ARCHITECTURE PLLC FROM AND AGAINST ALL CLAMS, LIABILITIES, LOSSES, DAMAGES AND COSTS INCLUDING BUT NOT LIMITED TO ATTORNEY'S FEES. ARISING OUT OF IT. OR IN ANY WAY CONNECTED WITH THE USE, RE-USE, MIS-USE, MODIFICATION, OR MISINTERPRETATION OF THE MACHINE-READABLE INFORMATION PROVIDED BY FUHRMANN ARCHITECTURE PLLC UNDER THE AGREEMENT.

| 01   | 10.11.2022 | LPC PRESENTATION |
|------|------------|------------------|
| REV. | DATE       | DESCRIPTION      |

date:

job number:

drawn by: scale: AS INDICATED drawing title:

WINDOW DETAILS

1. VIEW ALONG WEST 98 STREET