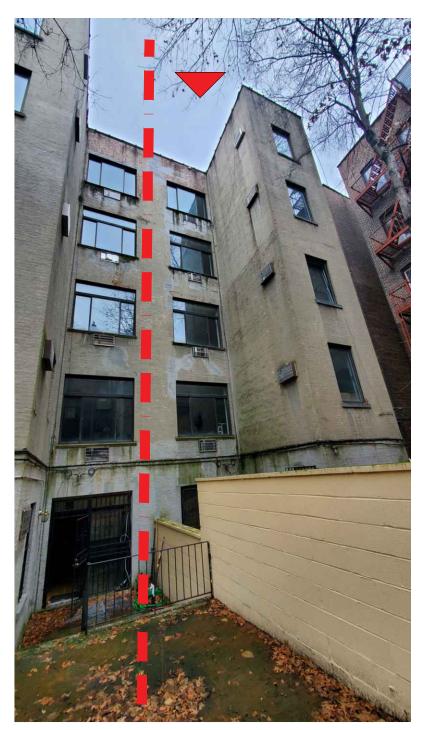

EXISTING TERRACE DIVIDERS AND RAILING ARE NOT VISIBLE FROM THE STREET BELOW. THESE PHOTOS WERE TAKEN WHEN MOCK-UP WAS ON

THE ARCHITECT HAS NOT BEEN RETAINED TO SUPERVISE THE CONSTRUCTION OF THIS PROJECT.

DOB NOW JOB #M00773344-I1

DRAWING TITLE:

SIGHT LINE DIAGRAM AND FOUR MAIN VIEWS OF THE FRONT FACADE

Melamed Architect PC

Yossi Melamed, AIA

New York, NY 10001 Tel: 212-203-5053

153 West 27th Street, Suite 303