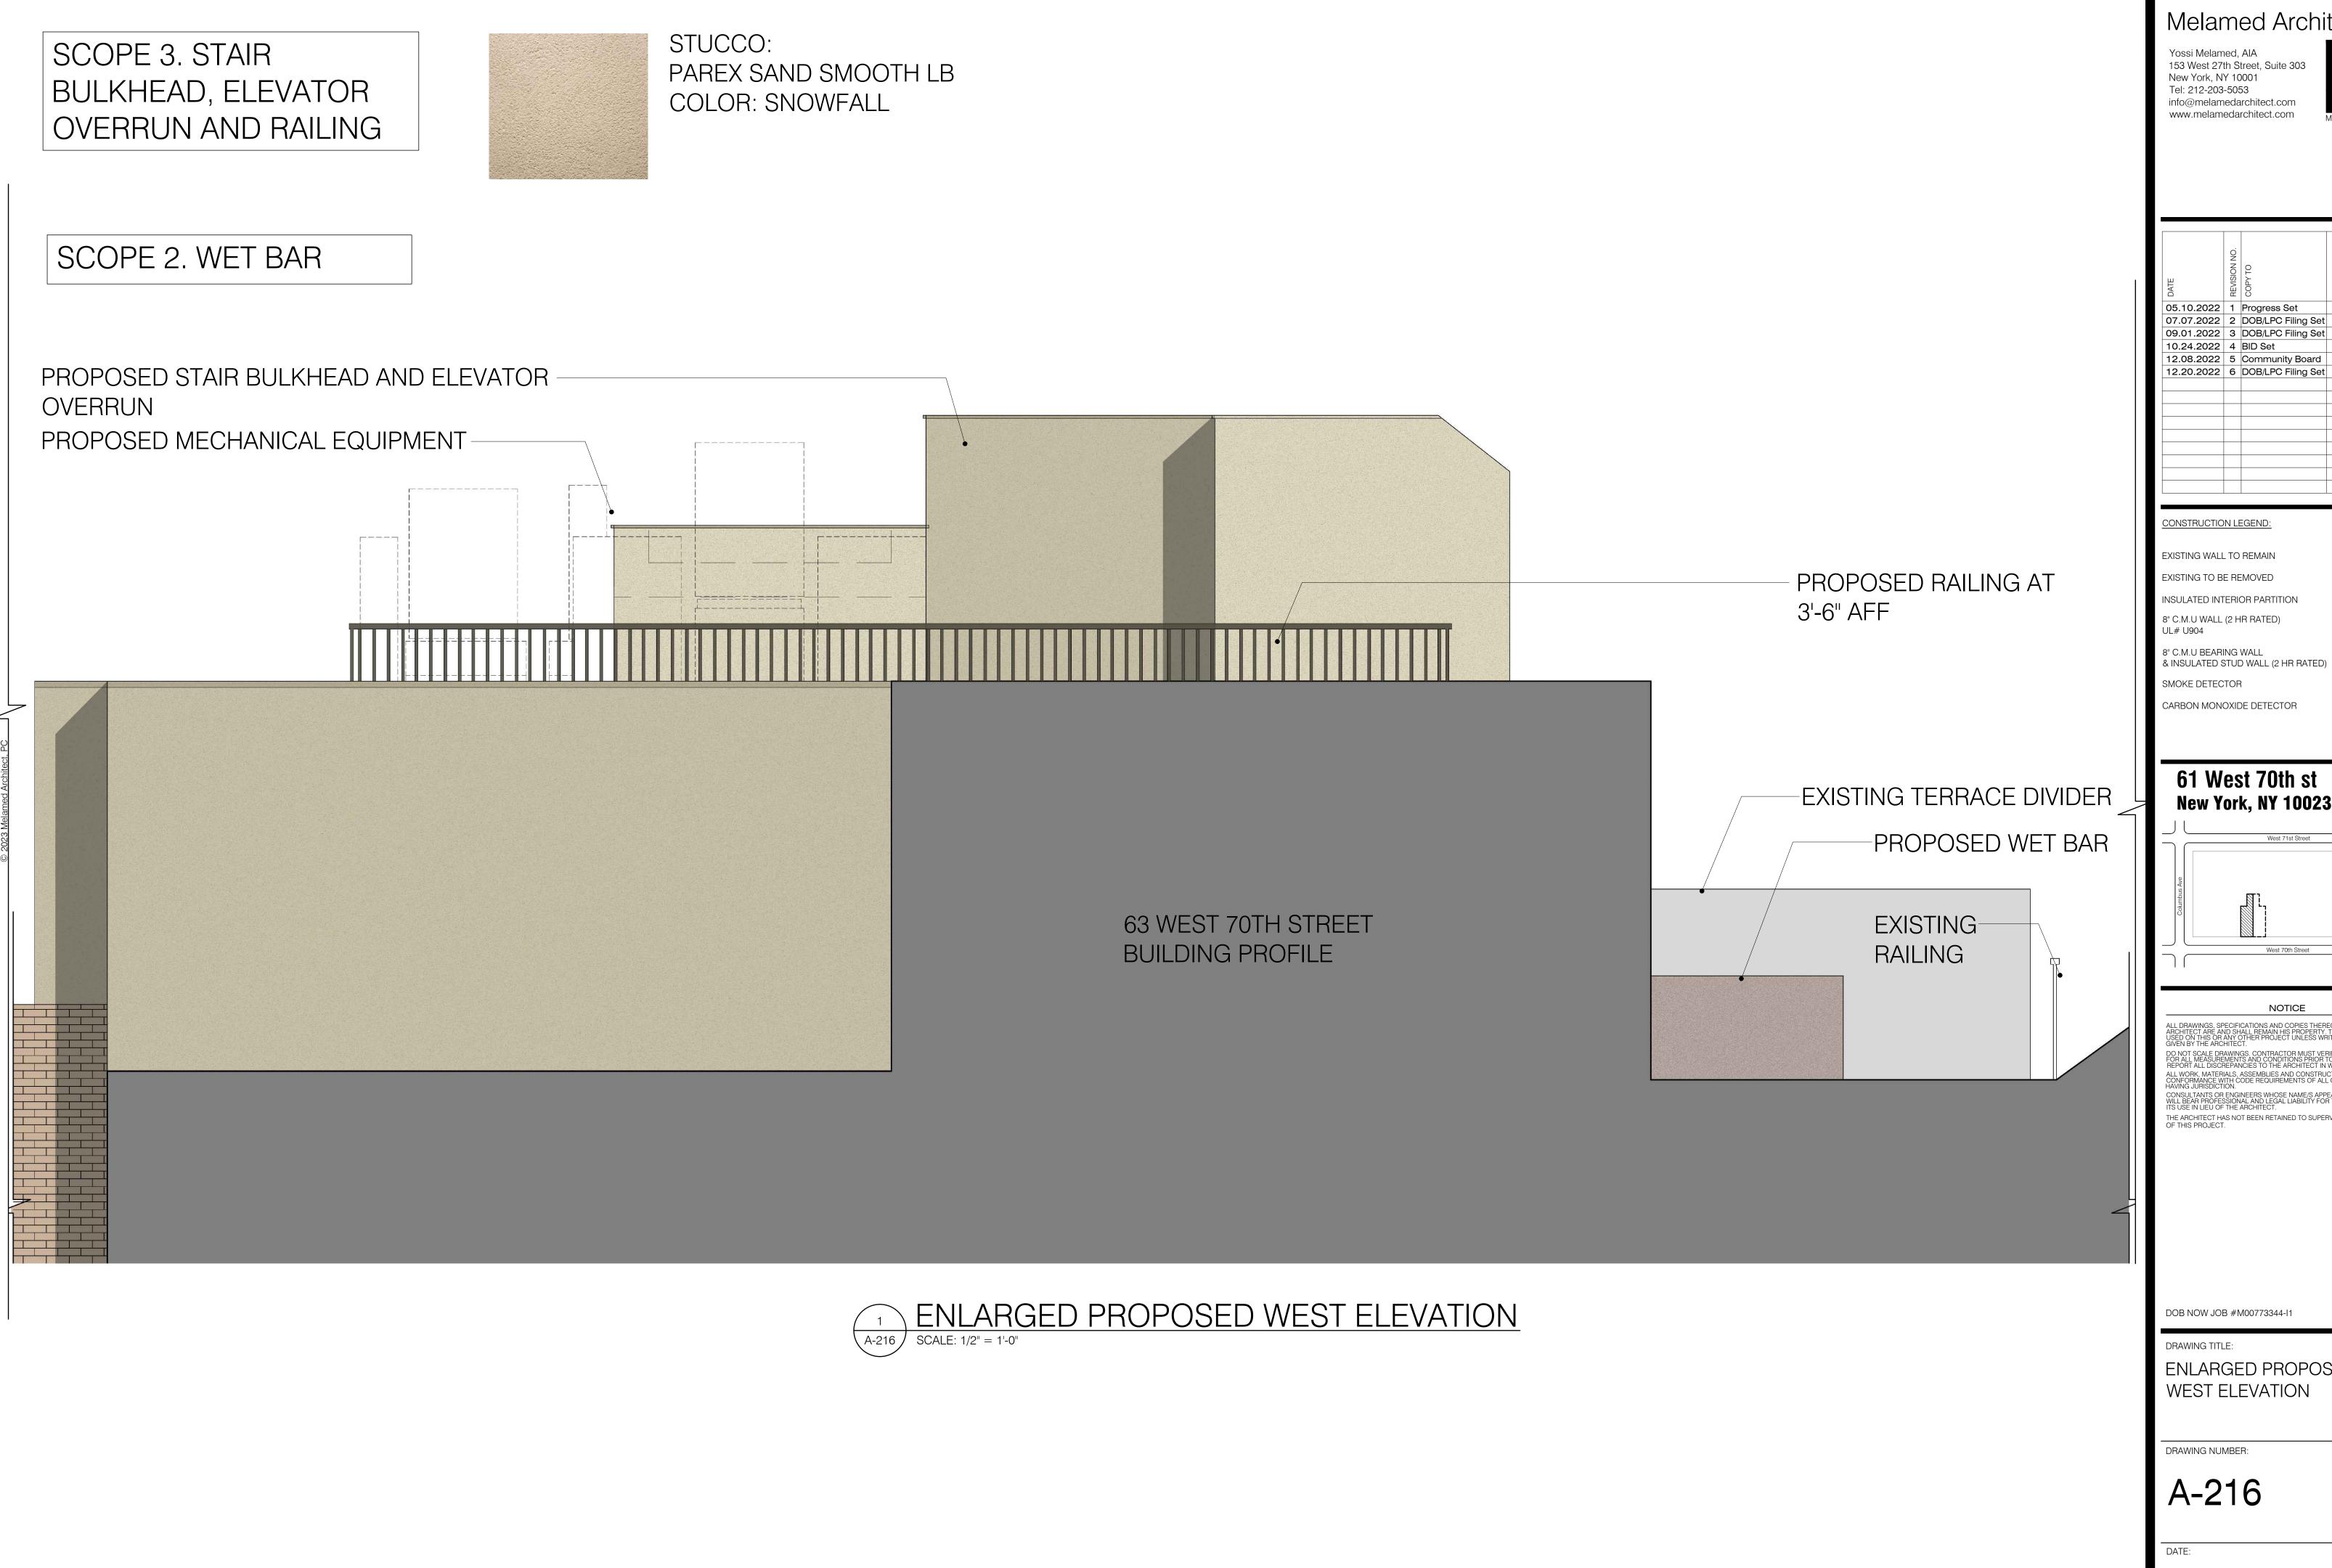

#### 61 West 70th st New York, NY 10023

THE ARCHITECT HAS NOT BEEN RETAINED TO SUPERVISE THE CONSTRUCTION OF THIS PROJECT.

DOB NOW JOB #M00773344-I1

**ENLARGED PROPOSED** WEST ELEVATION

> REVISION NUMBER 00

EXISTING TERRACE DIVIDERS AND RAILING ARE NOT VISIBLE FROM THE STREET BELOW. THESE PHOTOS WERE TAKEN WHEN MOCK-UP WAS ON

THE ARCHITECT HAS NOT BEEN RETAINED TO SUPERVISE THE CONSTRUCTION OF THIS PROJECT.