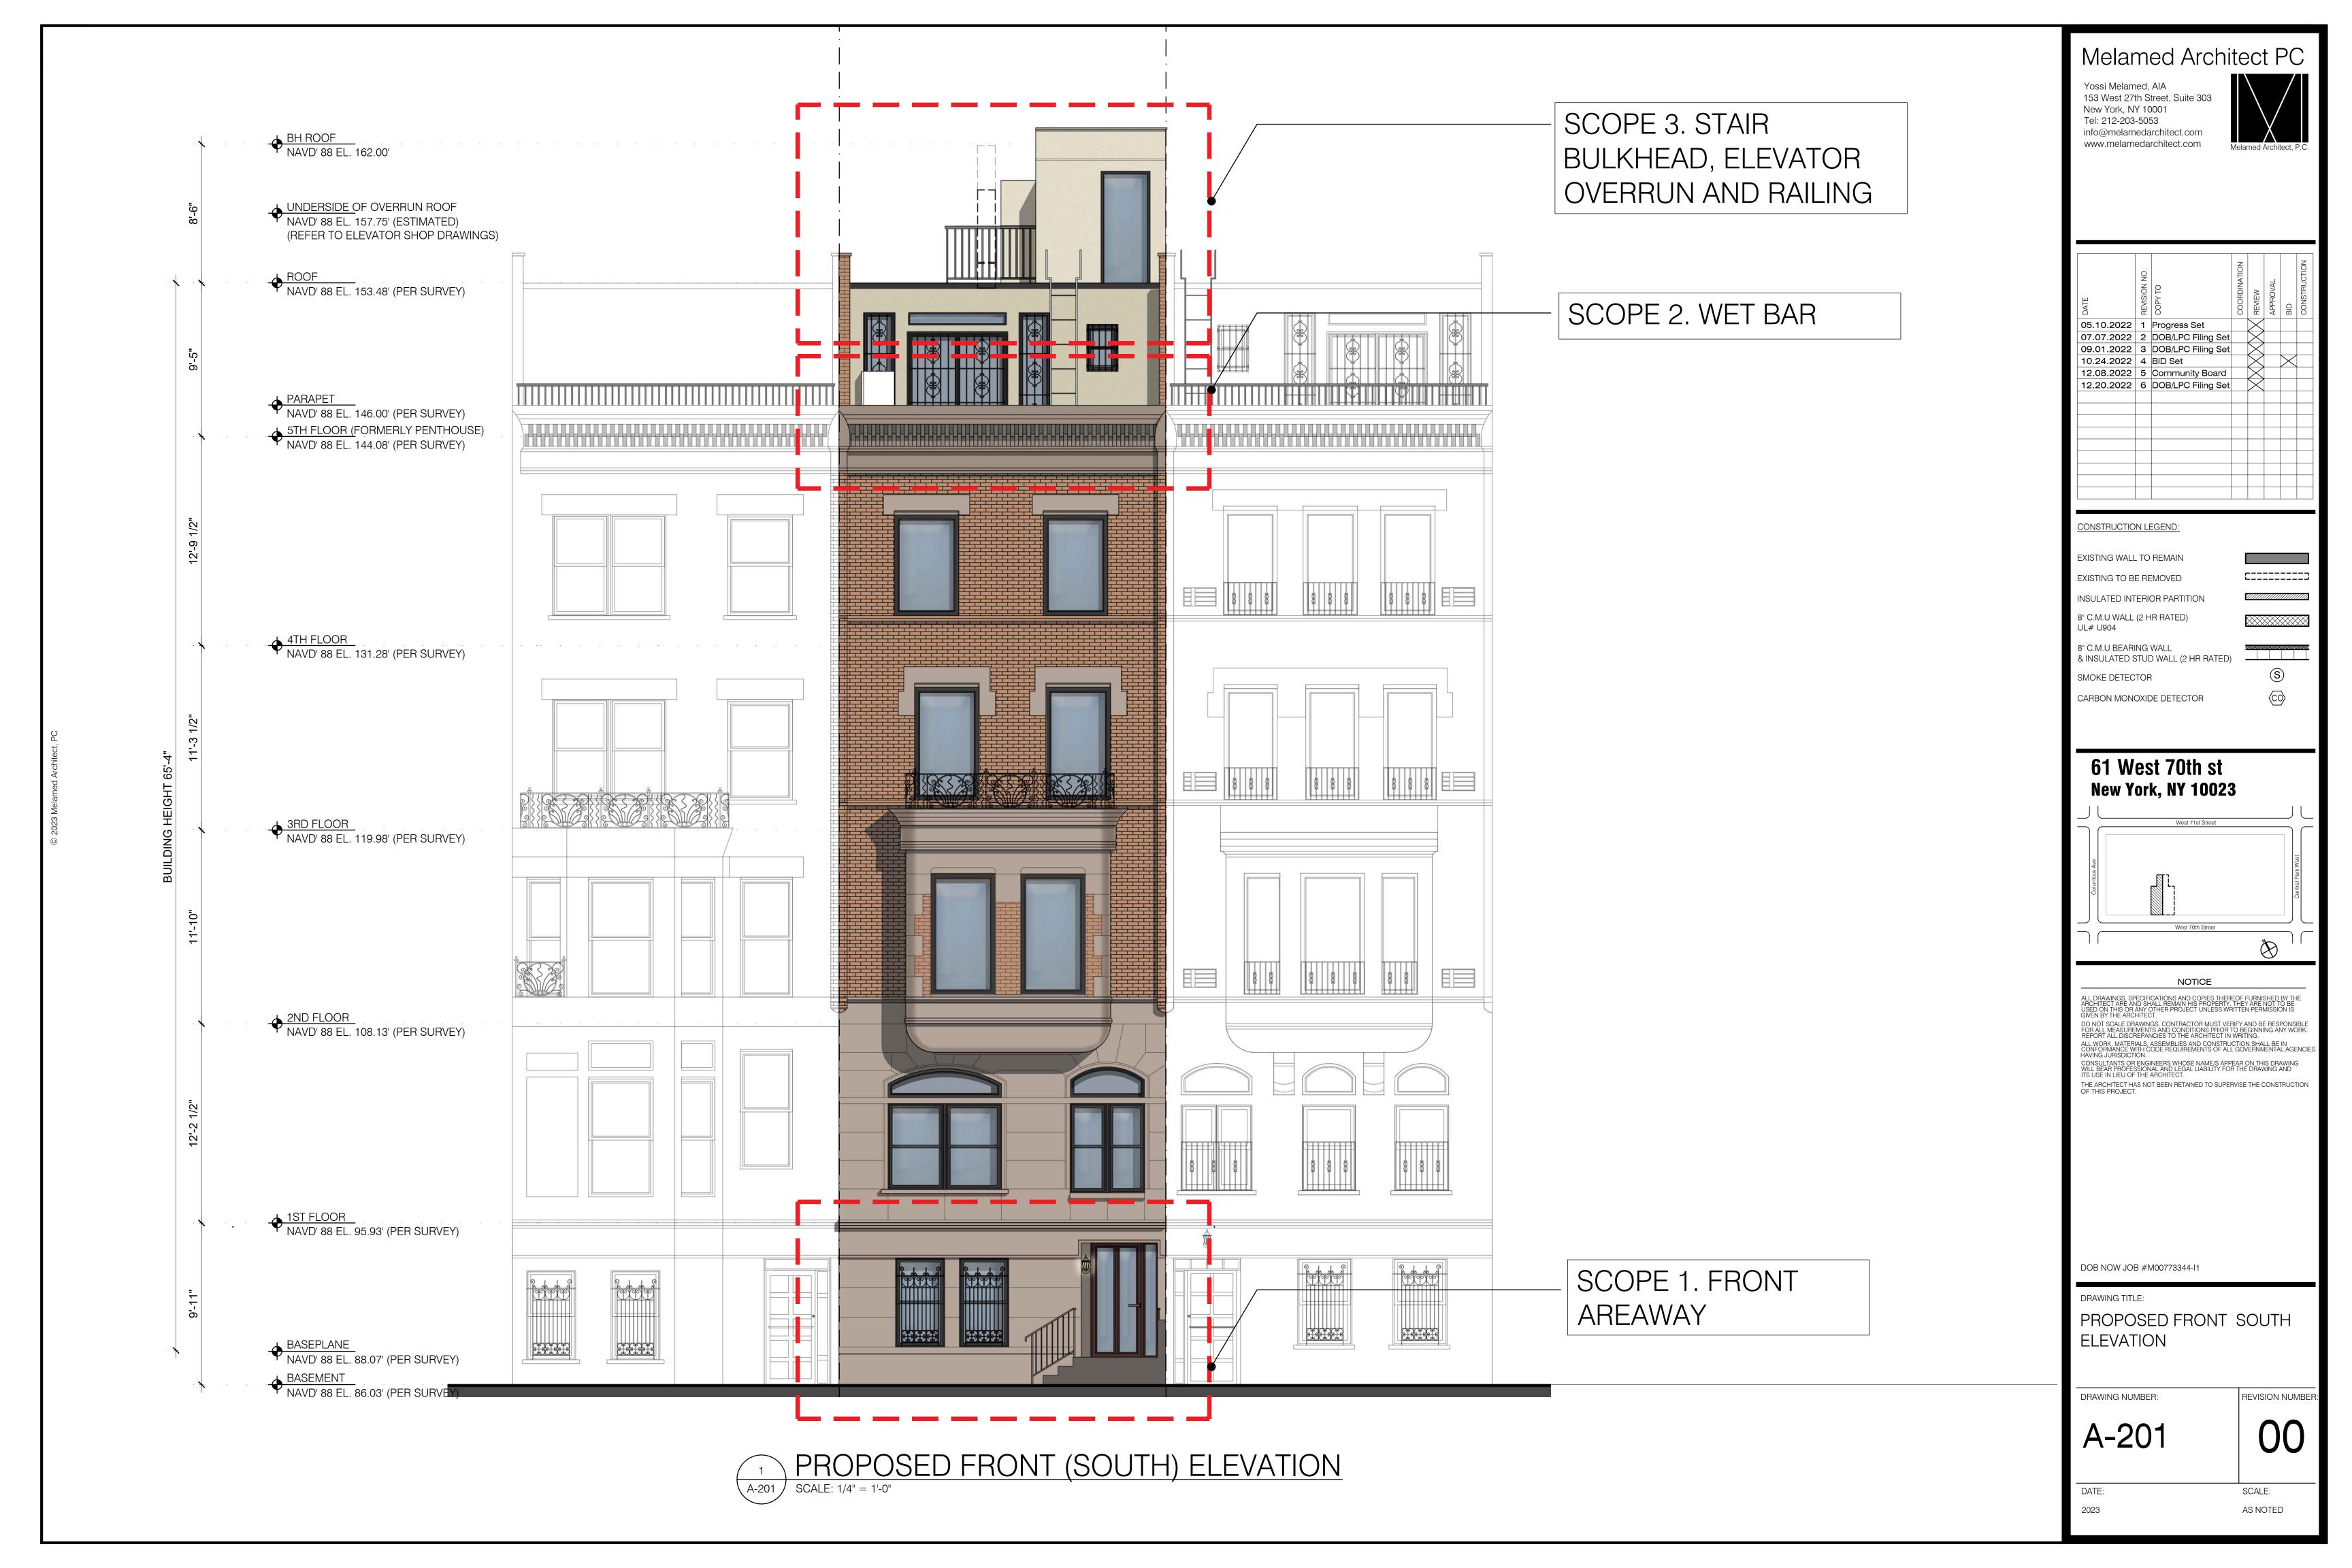

FRONT YARD GRATING A-202 SCOPE 1

FRONT YARD ELEVATION 2

ENTRY DOOR 6 ENTRY
A-202 SCOPE 1

FRONT YARD ELEVATION 3

AREAWAY \ A-202 \ SCOPE 1

FRONT YARD ELEVATION 4 A-202

PLANTER A-202 SCOPE 1

12 \ 47 W 68 ST A-202 / close up

DOB NOW JOB #M00773344-I1

DRAWING TITLE: PHOTOS OF THE FRONT **AREAWAY** 

DRAWING NUMBER:

2023

REVISION NUMBER: 00 A-202

SCALE:

| DATE       | REVISION NO. | COPY TO            | COORDINATION | REVIEW   | APPROVAL | BID      | CONSTRUCTION |
|------------|--------------|--------------------|--------------|----------|----------|----------|--------------|
| 05.10.2022 | 1            | Progress Set       |              | $>\!\!<$ |          |          |              |
| 07.07.2022 | 2            | DOB/LPC Filing Set |              | $\times$ |          |          |              |
| 09.01.2022 | З            | DOB/LPC Filing Set |              | $\times$ |          |          |              |
| 10.24.2022 | 4            | BID Set            |              | $\times$ |          | $\times$ |              |
| 12.08.2022 | 5            | Community Board    |              | $\geq$   |          |          |              |
| 12.20.2022 | 6            | DOB/LPC Filing Set |              | $\geq$   |          |          |              |
|            |              |                    |              |          |          |          |              |
|            |              |                    |              |          |          |          |              |
|            |              |                    |              |          |          |          |              |
|            |              |                    |              |          |          |          |              |
|            |              |                    |              |          |          |          |              |
|            |              |                    |              |          |          |          |              |
|            |              |                    |              |          |          |          |              |
|            |              |                    |              |          |          |          |              |
|            |              |                    |              |          |          |          |              |
|            |              |                    |              |          |          |          |              |