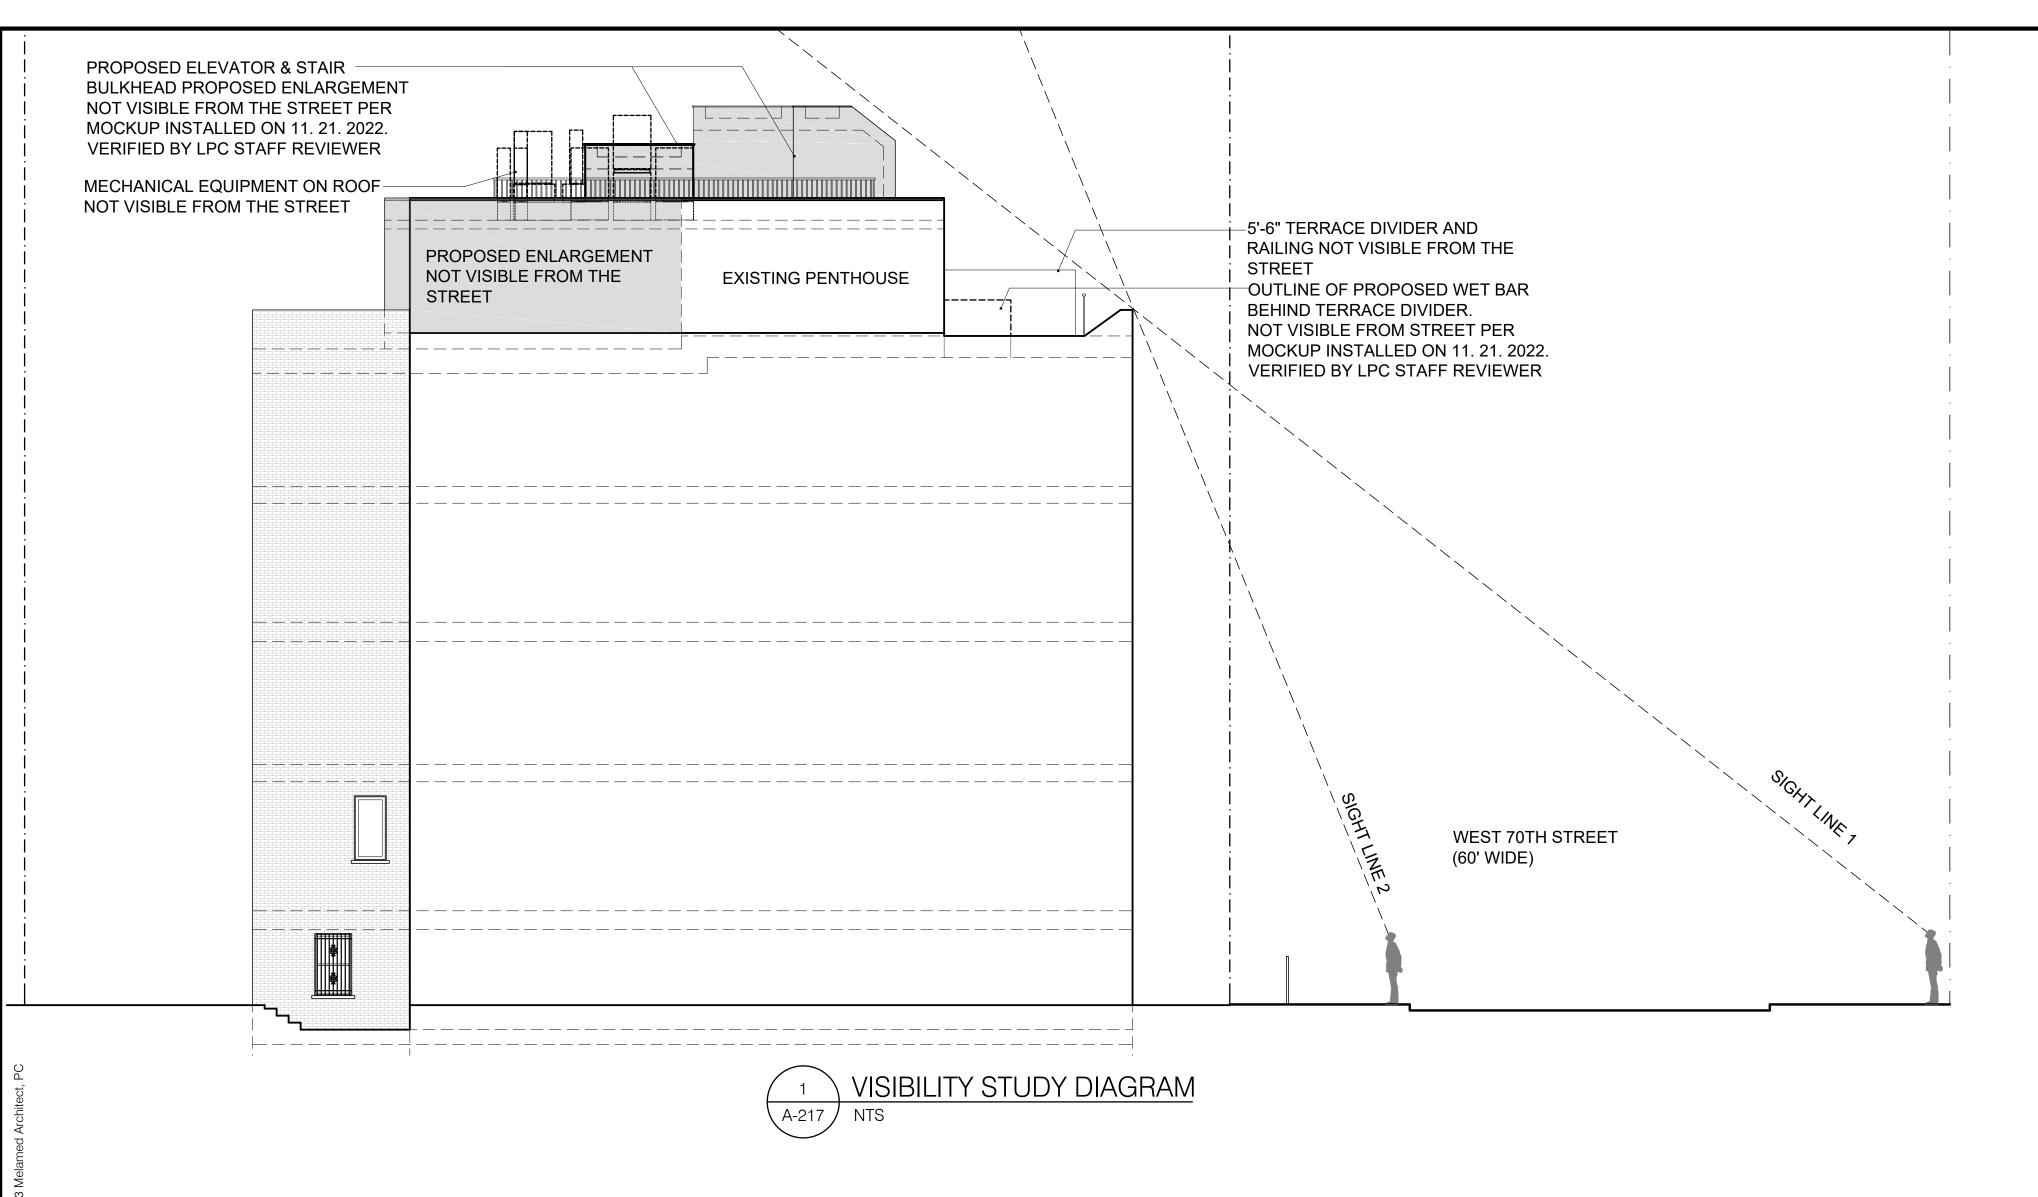

DOB NOW JOB #M00773344-I1

DRAWING TITLE:

SIGHT LINE DIAGRAM AND FOUR MAIN VIEWS OF THE FRONT FACADE

Melamed Architect PC

Yossi Melamed, AIA

New York, NY 10001 Tel: 212-203-5053

153 West 27th Street, Suite 303

EXISTING TERRACE DIVIDERS AND RAILING ARE NOT VISIBLE FROM THE STREET BELOW. THESE PHOTOS WERE TAKEN WHEN MOCK-UP WAS ON

THE ARCHITECT HAS NOT BEEN RETAINED TO SUPERVISE THE CONSTRUCTION OF THIS PROJECT.