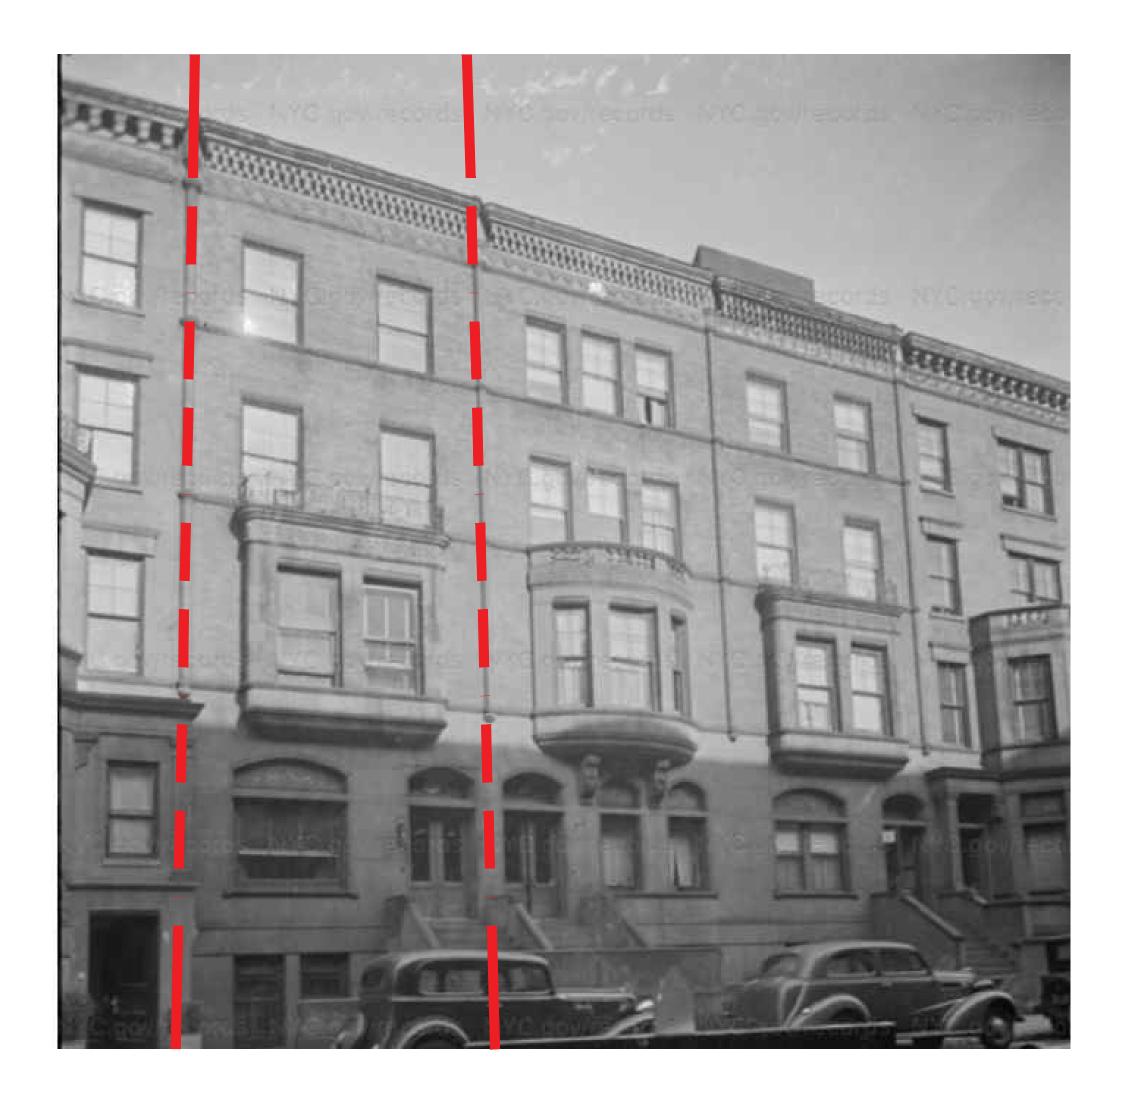

EXISTING TERRACE DIVIDERS AND RAILING ARE NOT VISIBLE FROM THE STREET BELOW. THESE PHOTOS WERE TAKEN WHEN MOCK-UP WAS ON

THE ARCHITECT HAS NOT BEEN RETAINED TO SUPERVISE THE CONSTRUCTION OF THIS PROJECT.

DOB NOW JOB #M00773344-I1

DRAWING TITLE:

SIGHT LINE DIAGRAM AND FOUR MAIN VIEWS OF THE FRONT FACADE

Melamed Architect PC

Yossi Melamed, AIA

New York, NY 10001 Tel: 212-203-5053

153 West 27th Street, Suite 303