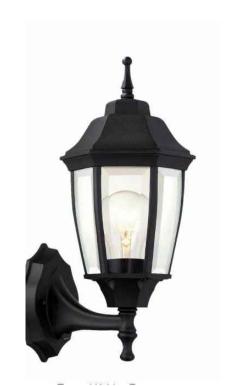

THE ARCHITECT HAS NOT BEEN RETAINED TO SUPERVISE THE CONSTRUCTION OF THIS PROJECT.

REVISION NUMBER

00

EXTERIOR LANTERN BY HAMPTON BAY COLOR: BLACK SIZE: 14"H X 6"W

> ENLARGED PROPOSED FRONT (SOUTH) ELEVATION A-204 / SCALE: 1/2" = 1'-0"