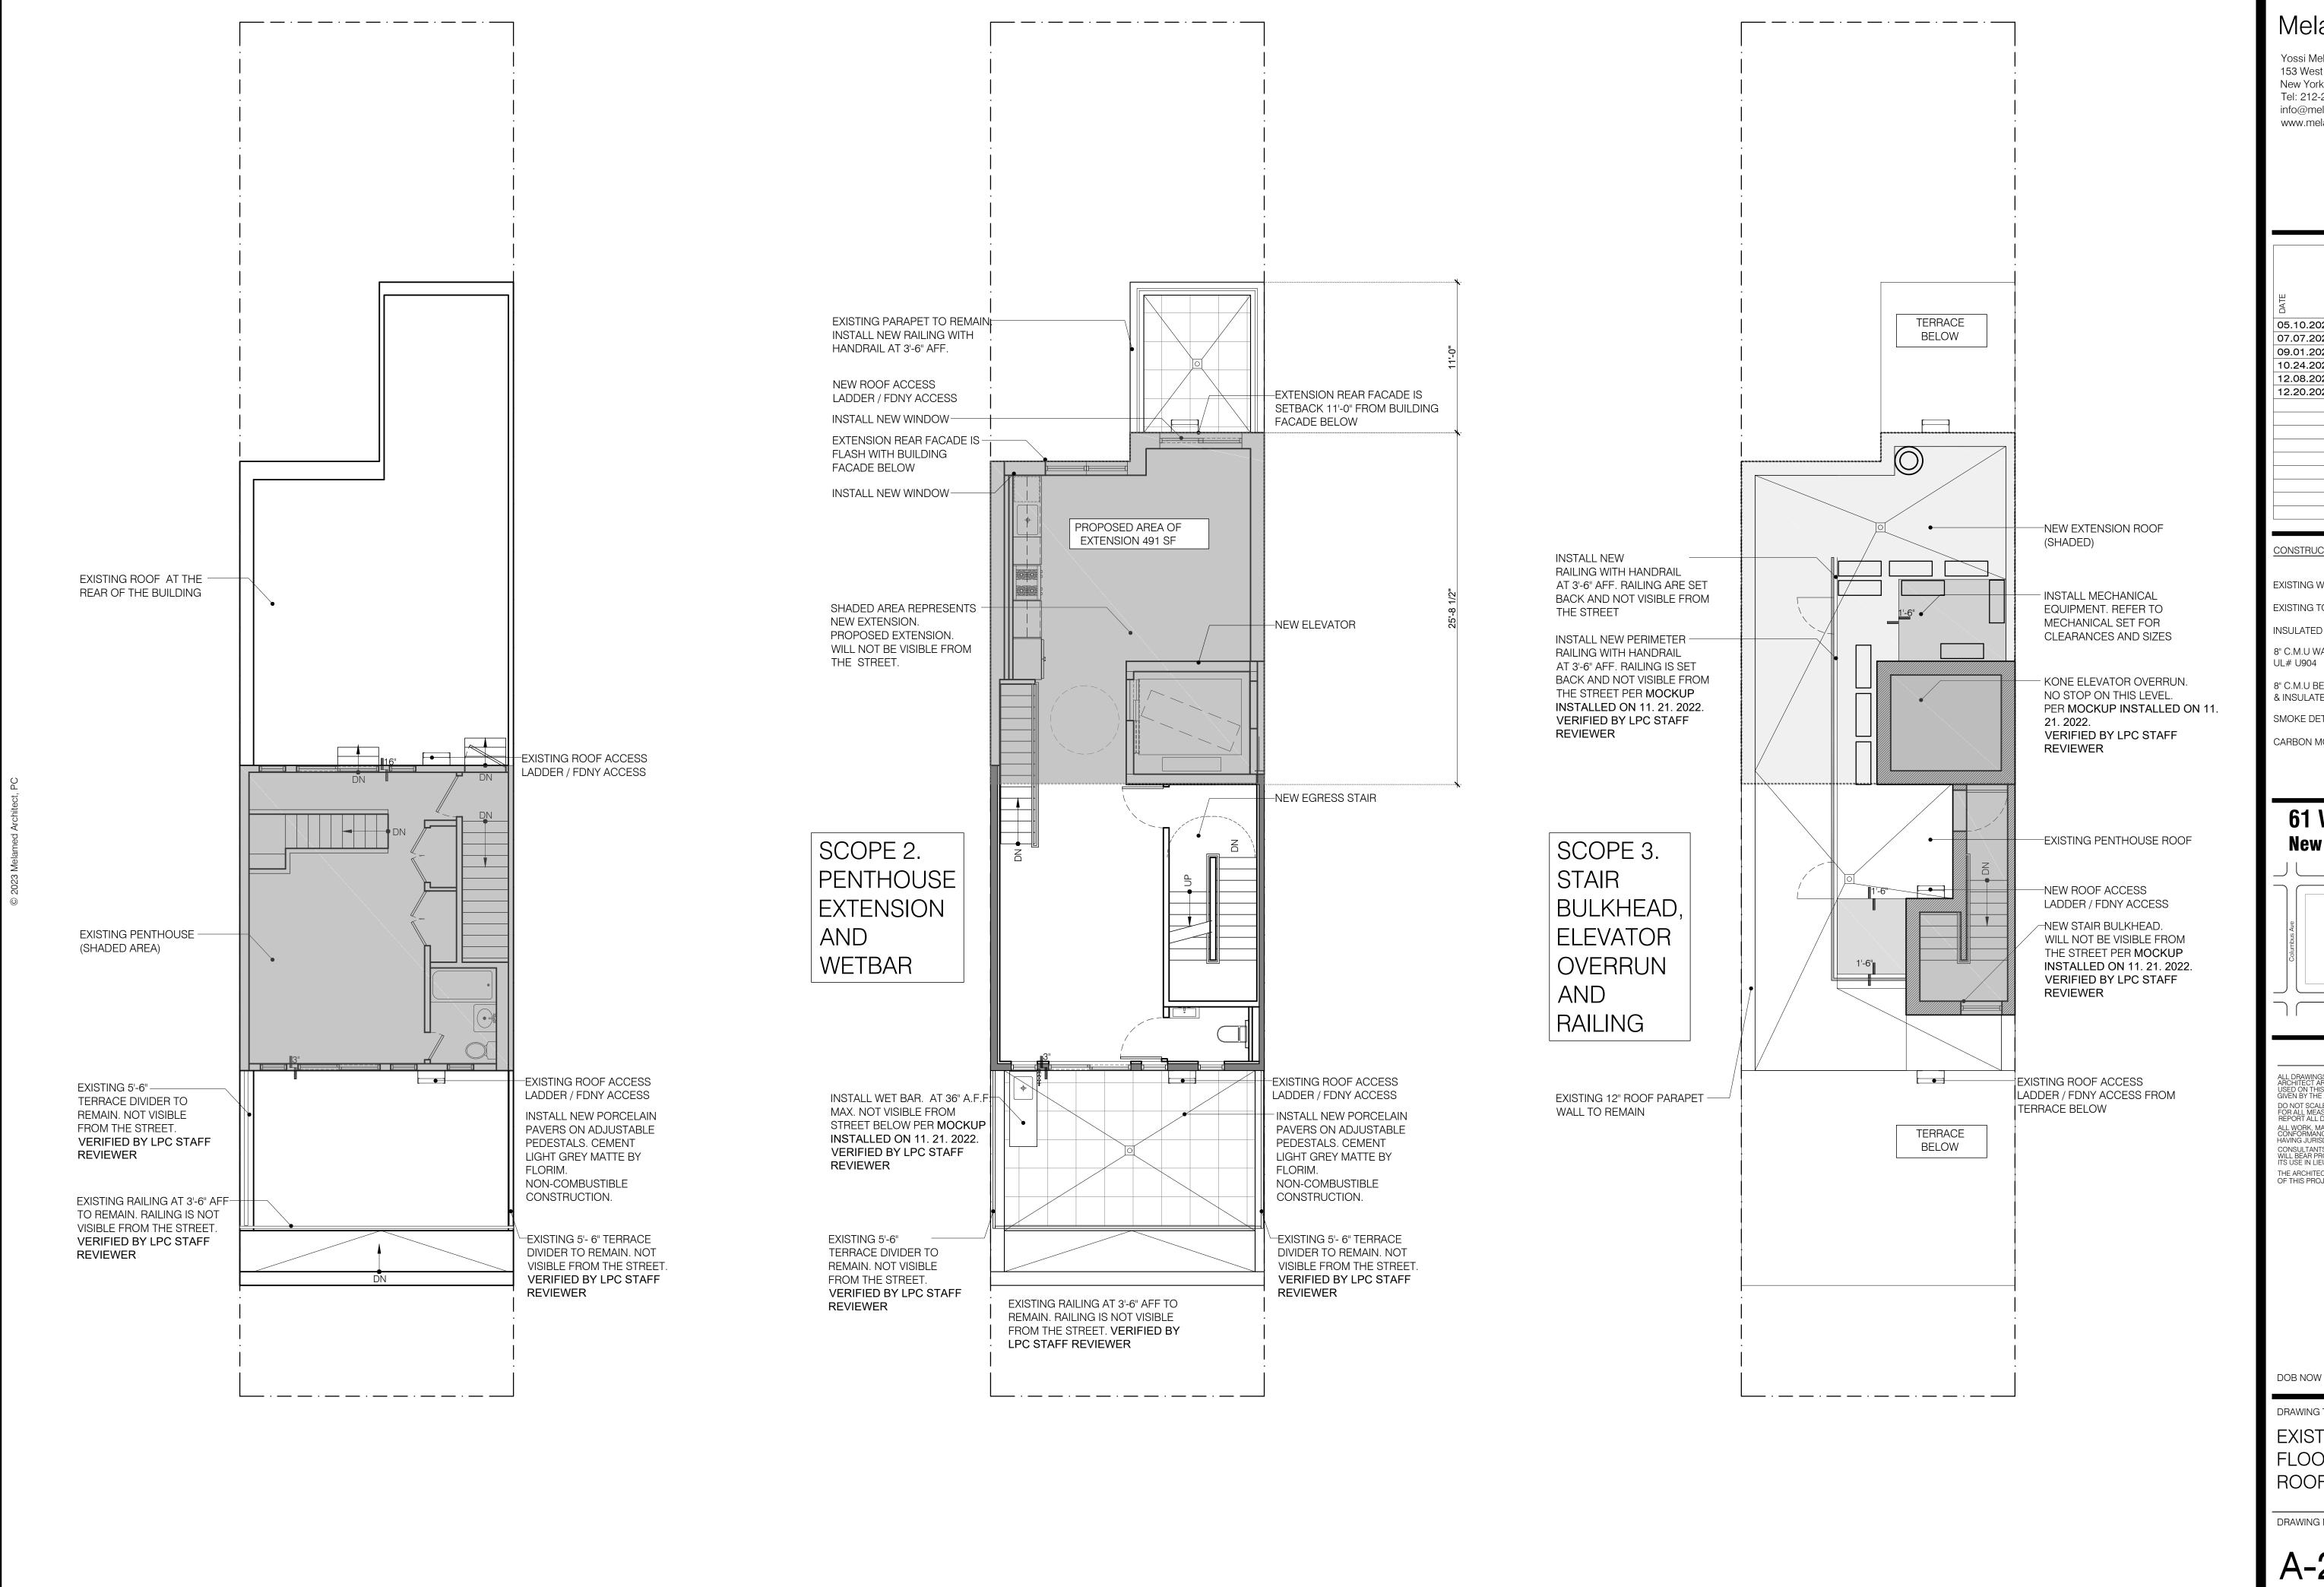

AS N

PENTHOUSE PRIMARY FACADE A-210 SCOPE 2

PENTHOUSE PRIMARY FACADE A-210 | SCOPE 2

Yossi Melamed, AIA 153 West 27th Street, Suite 303 New York, NY 10001 Tel: 212-203-5053 info@melamedarchitect.com www.melamedarchitect.com

THE ARCHITECT HAS NOT BEEN RETAINED TO SUPERVISE THE CONSTRUCTION OF THIS PROJECT.

DOB NOW JOB #M00773344-I1

DRAWING TITLE:

PHOTOS ORGANIZED OF EXISTING PENTHOUSE

DRAWING NUMBER:

A-210

REVISION NUMBER:

00

DOB NOW JOB #M00773344-I1

DRAWING TITLE:

PHOTOS ORGANIZED BY 3 MAIN SCOPE AREAS

DRAWING NUMBER:

A-211

REVISION NUMBER

00

**ROOF PLAN** SCALE: 3/16" = 1'-0" Melamed Architect PC

DOB NOW JOB #M00773344-I1

DRAWING TITLE:

DATE:

2023

EXISTING AND PROPOSED 5TH FLOOR PLANS, PROPOSED **ROOF PLAN** 

DRAWING NUMBER:

REVISION NUMBER 00

A-212