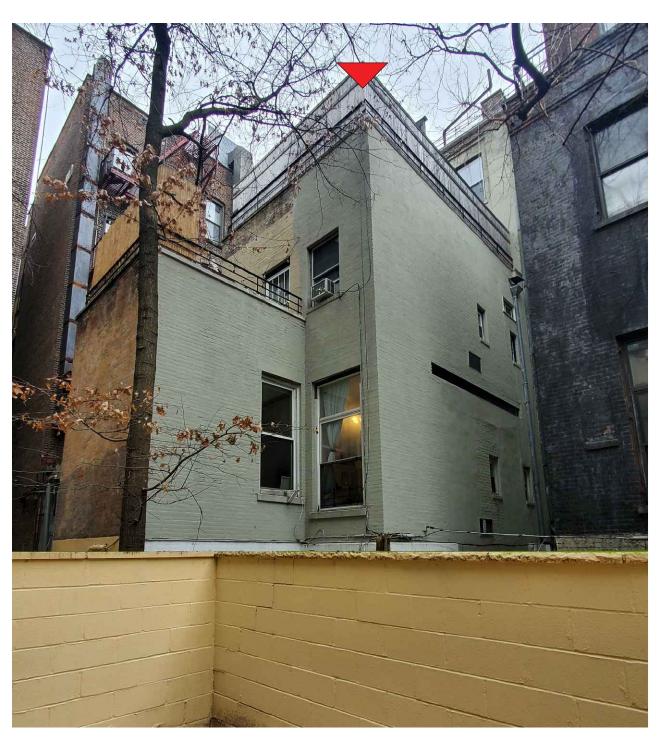

EXISTING TERRACE DIVIDERS AND RAILING ARE NOT VISIBLE FROM THE STREET BELOW. THESE PHOTOS WERE TAKEN WHEN MOCK-UP WAS ON

THE ARCHITECT HAS NOT BEEN RETAINED TO SUPERVISE THE CONSTRUCTION OF THIS PROJECT.

DOB NOW JOB #M00773344-I1

DRAWING TITLE:

SIGHT LINE DIAGRAM AND FOUR MAIN VIEWS OF THE FRONT FACADE

Melamed Architect PC

Yossi Melamed, AIA

New York, NY 10001 Tel: 212-203-5053

153 West 27th Street, Suite 303