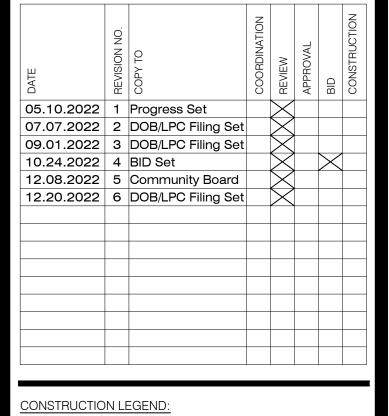

| DATE        | REVISION NO. | COPY TO            | COORDINATION | REVIEW   | APPROVAL | BID      | CONSTRUCTION |
|-------------|--------------|--------------------|--------------|----------|----------|----------|--------------|
| 05.10.2022  | 1            | Progress Set       |              | $\geq$   |          |          |              |
| 07.07.2022  | 2            | DOB/LPC Filing Set |              | $\geq$   |          |          |              |
| 09.01.2022  | 3            | DOB/LPC Filing Set |              | $\geq$   |          |          |              |
| 10.24.2022  | 4            | BID Set            |              | $\geq$   |          | $\times$ |              |
| 12.08.2022  | 5            | Community Board    |              | $\times$ |          |          |              |
| 12.20.2022  | 6            | DOB/LPC Filing Set |              | $\times$ |          |          |              |
|             |              |                    |              |          |          |          |              |
|             |              |                    |              |          |          |          |              |
| CONSTRUCTIO | N LE         | EGEND:             |              |          |          |          |              |