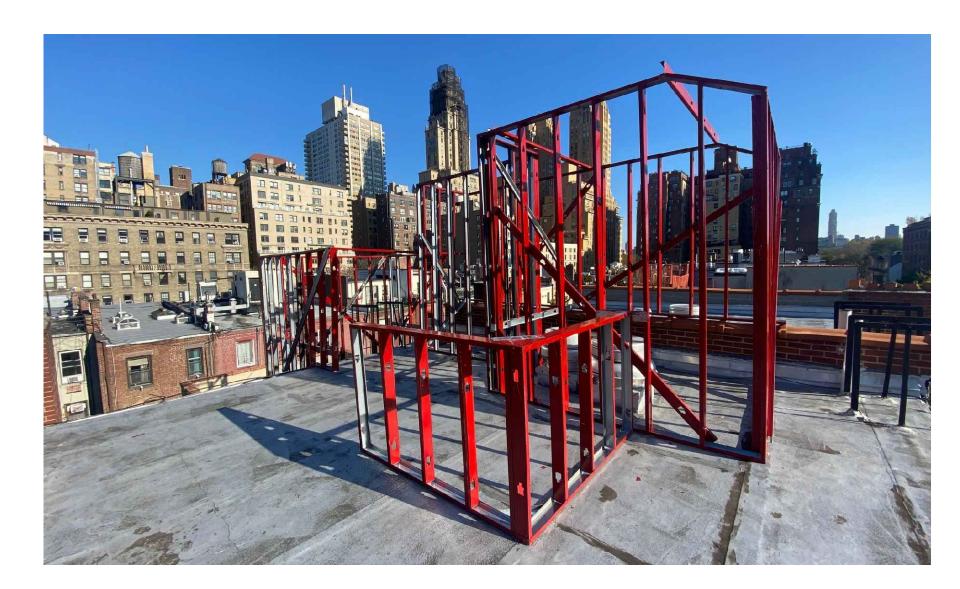

THE ARCHITECT HAS NOT BEEN RETAINED TO SUPERVISE THE CONSTRUCTION OF THIS PROJECT.

DOB NOW JOB #M00773344-I1

DRAWING TITLE:

PHOTOS ORGANIZED OF EXISTING PENTHOUSE

DRAWING NUMBER:

A-210

REVISION NUMBER:

00

2023

7 63 W 70 ST REAR FACADE

62 W 71 ST REAR FACADE THOROCOAT ADDRESS IS ESTIMATED FROM GOOGLE MAPS

Yossi Melamed, AIA 153 West 27th Street, Suite 303 New York, NY 10001 Tel: 212-203-5053 info@melamedarchitect.com www.melamedarchitect.com