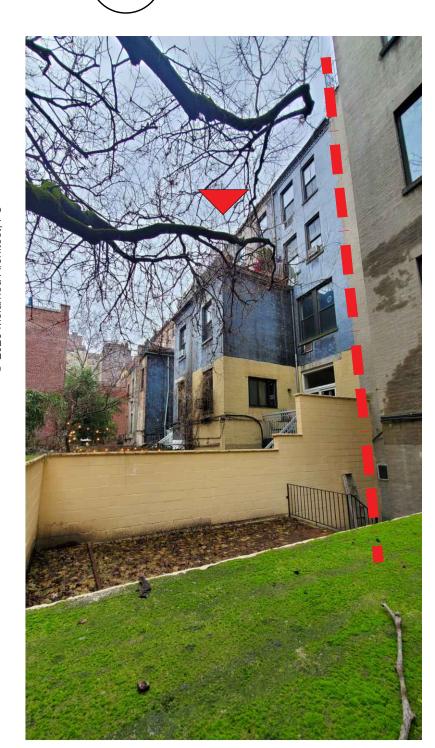

DOB NOW JOB #M00773344-I1

DRAWING TITLE:

PHOTOS ORGANIZED BY 3 MAIN SCOPE AREAS

DRAWING NUMBER:

A-211

REVISION NUMBER

00

**ROOF PLAN** SCALE: 3/16" = 1'-0" Melamed Architect PC