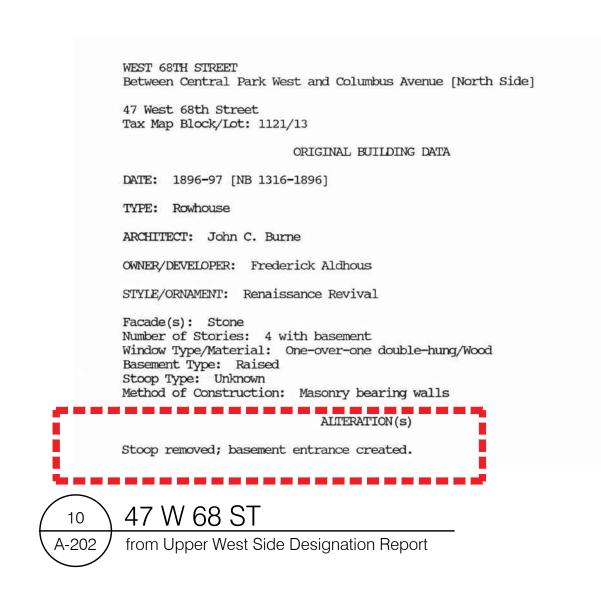

FRONT YARD GRATING A-202 SCOPE 1

FRONT YARD ELEVATION 2

ENTRY DOOR 6 ENTRY
A-202 SCOPE 1

FRONT YARD ELEVATION 3

AREAWAY \ A-202 \ SCOPE 1

FRONT YARD ELEVATION 4 A-202

PLANTER A-202 SCOPE 1

12 \ 47 W 68 ST A-202 / close up