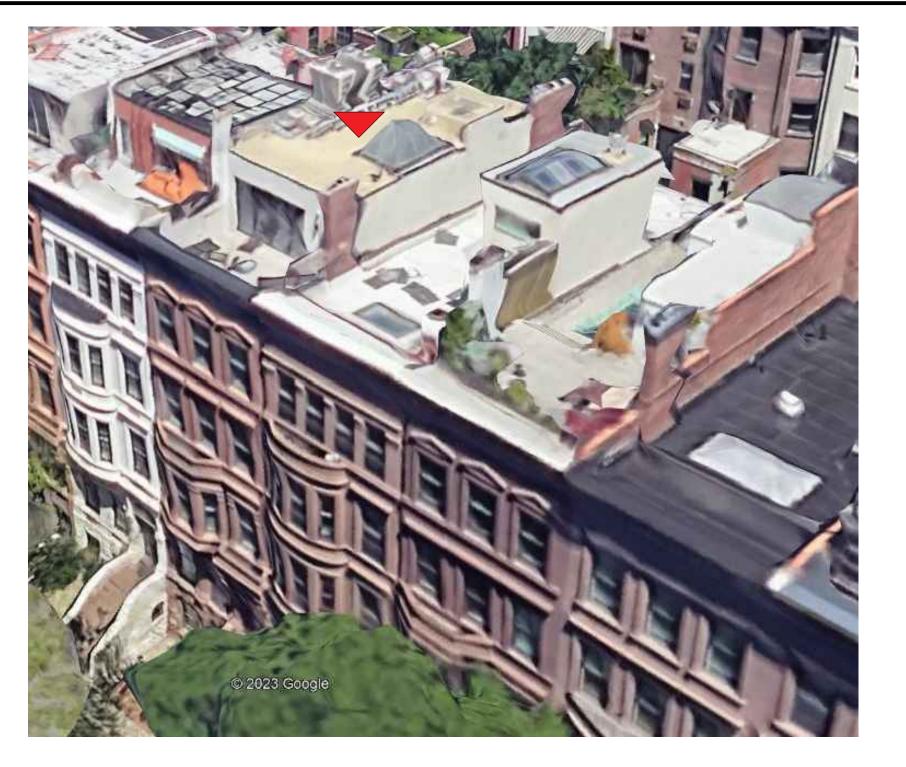

EXISTING TERRACE DIVIDERS AND RAILING ARE NOT VISIBLE FROM THE STREET BELOW. THESE PHOTOS WERE TAKEN WHEN MOCK-UP WAS ON

THE ARCHITECT HAS NOT BEEN RETAINED TO SUPERVISE THE CONSTRUCTION OF THIS PROJECT.

DOB NOW JOB #M00773344-I1

DRAWING TITLE:

SIGHT LINE DIAGRAM AND FOUR MAIN VIEWS OF THE FRONT FACADE

Melamed Architect PC

Yossi Melamed, AIA

New York, NY 10001 Tel: 212-203-5053

153 West 27th Street, Suite 303