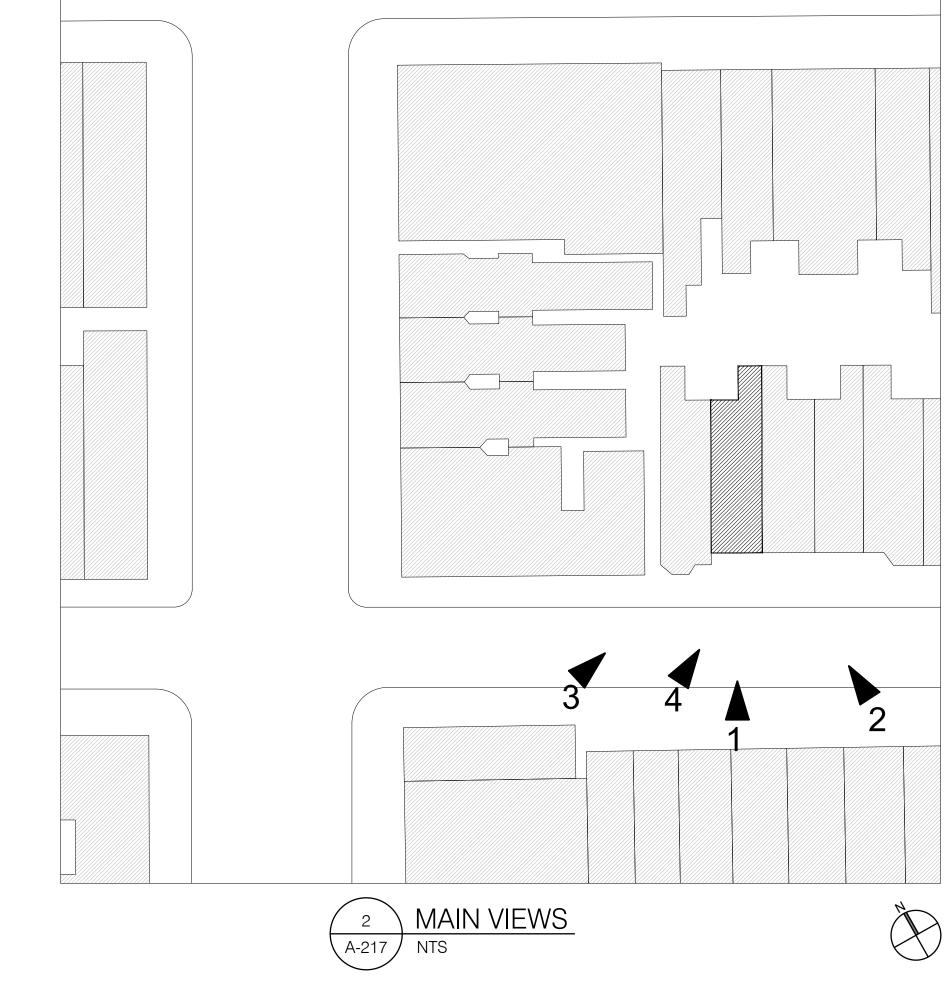

DOB NOW JOB #M00773344-I1

DRAWING TITLE:

SIGHT LINE DIAGRAM AND FOUR MAIN VIEWS OF THE FRONT FACADE

Melamed Architect PC

Yossi Melamed, AIA

New York, NY 10001 Tel: 212-203-5053

153 West 27th Street, Suite 303

8" C.M.U BEARING WALL & INSULATED STUD WALL (2 HR RATED)

61 West 70th st

New York, NY 10023

NOTICE

DRAWING NUMBER:

00 A-217

SCALE: AS NOTED

REVISION NUMBER