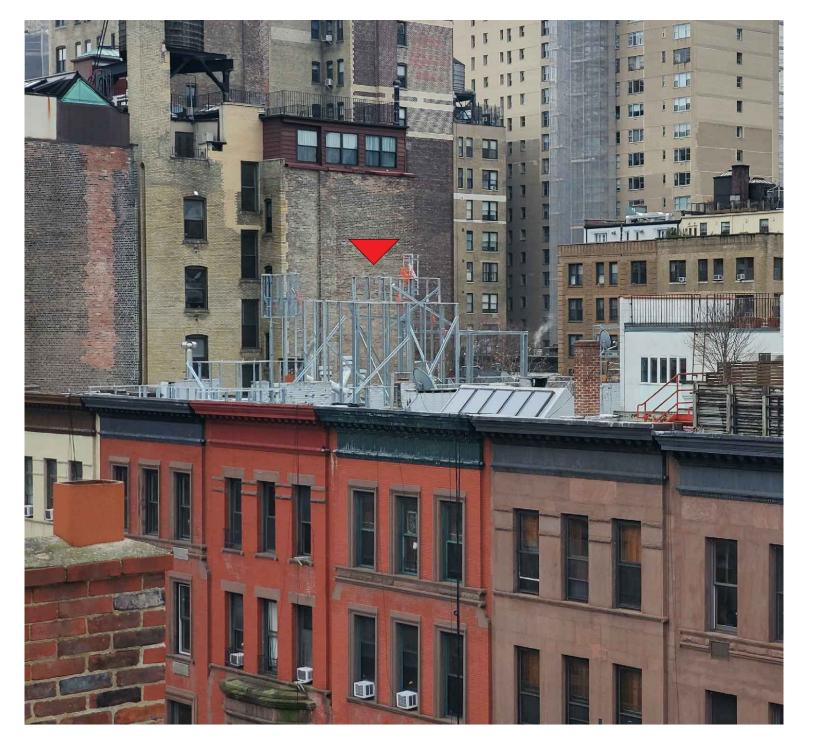

EXISTING TERRACE DIVIDERS AND RAILING ARE NOT VISIBLE FROM THE STREET BELOW. THESE PHOTOS WERE TAKEN WHEN MOCK-UP WAS ON

THE ARCHITECT HAS NOT BEEN RETAINED TO SUPERVISE THE CONSTRUCTION OF THIS PROJECT.

DOB NOW JOB #M00773344-I1

DRAWING TITLE:

SIGHT LINE DIAGRAM AND FOUR MAIN VIEWS OF THE FRONT FACADE

Melamed Architect PC

Yossi Melamed, AIA

New York, NY 10001 Tel: 212-203-5053

153 West 27th Street, Suite 303