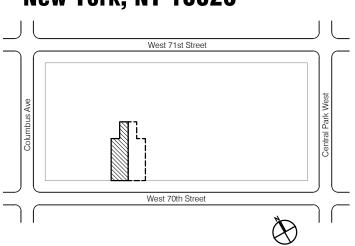

# 61 W 70th Street

## New York, NY 10023

SET OF 20 DRAWINGS

COMMUNITY BOARD #7
DECEMBER 8<sup>th</sup>, 2022

FULL BOARD VOTE JANUARY 3<sup>rd</sup>, 2023

LANDMARKS REVIEW JANUARY 24<sup>th</sup>, 2023

Yossi Melamed, RA AIA
Melamed Architect, P.C.
153 West 27th Street
3rd Floor, Suite 303
New York, NY 10001
Tel: 212-203-5053
yosef@melamedarchitect.com
www.melamedarchitect.com