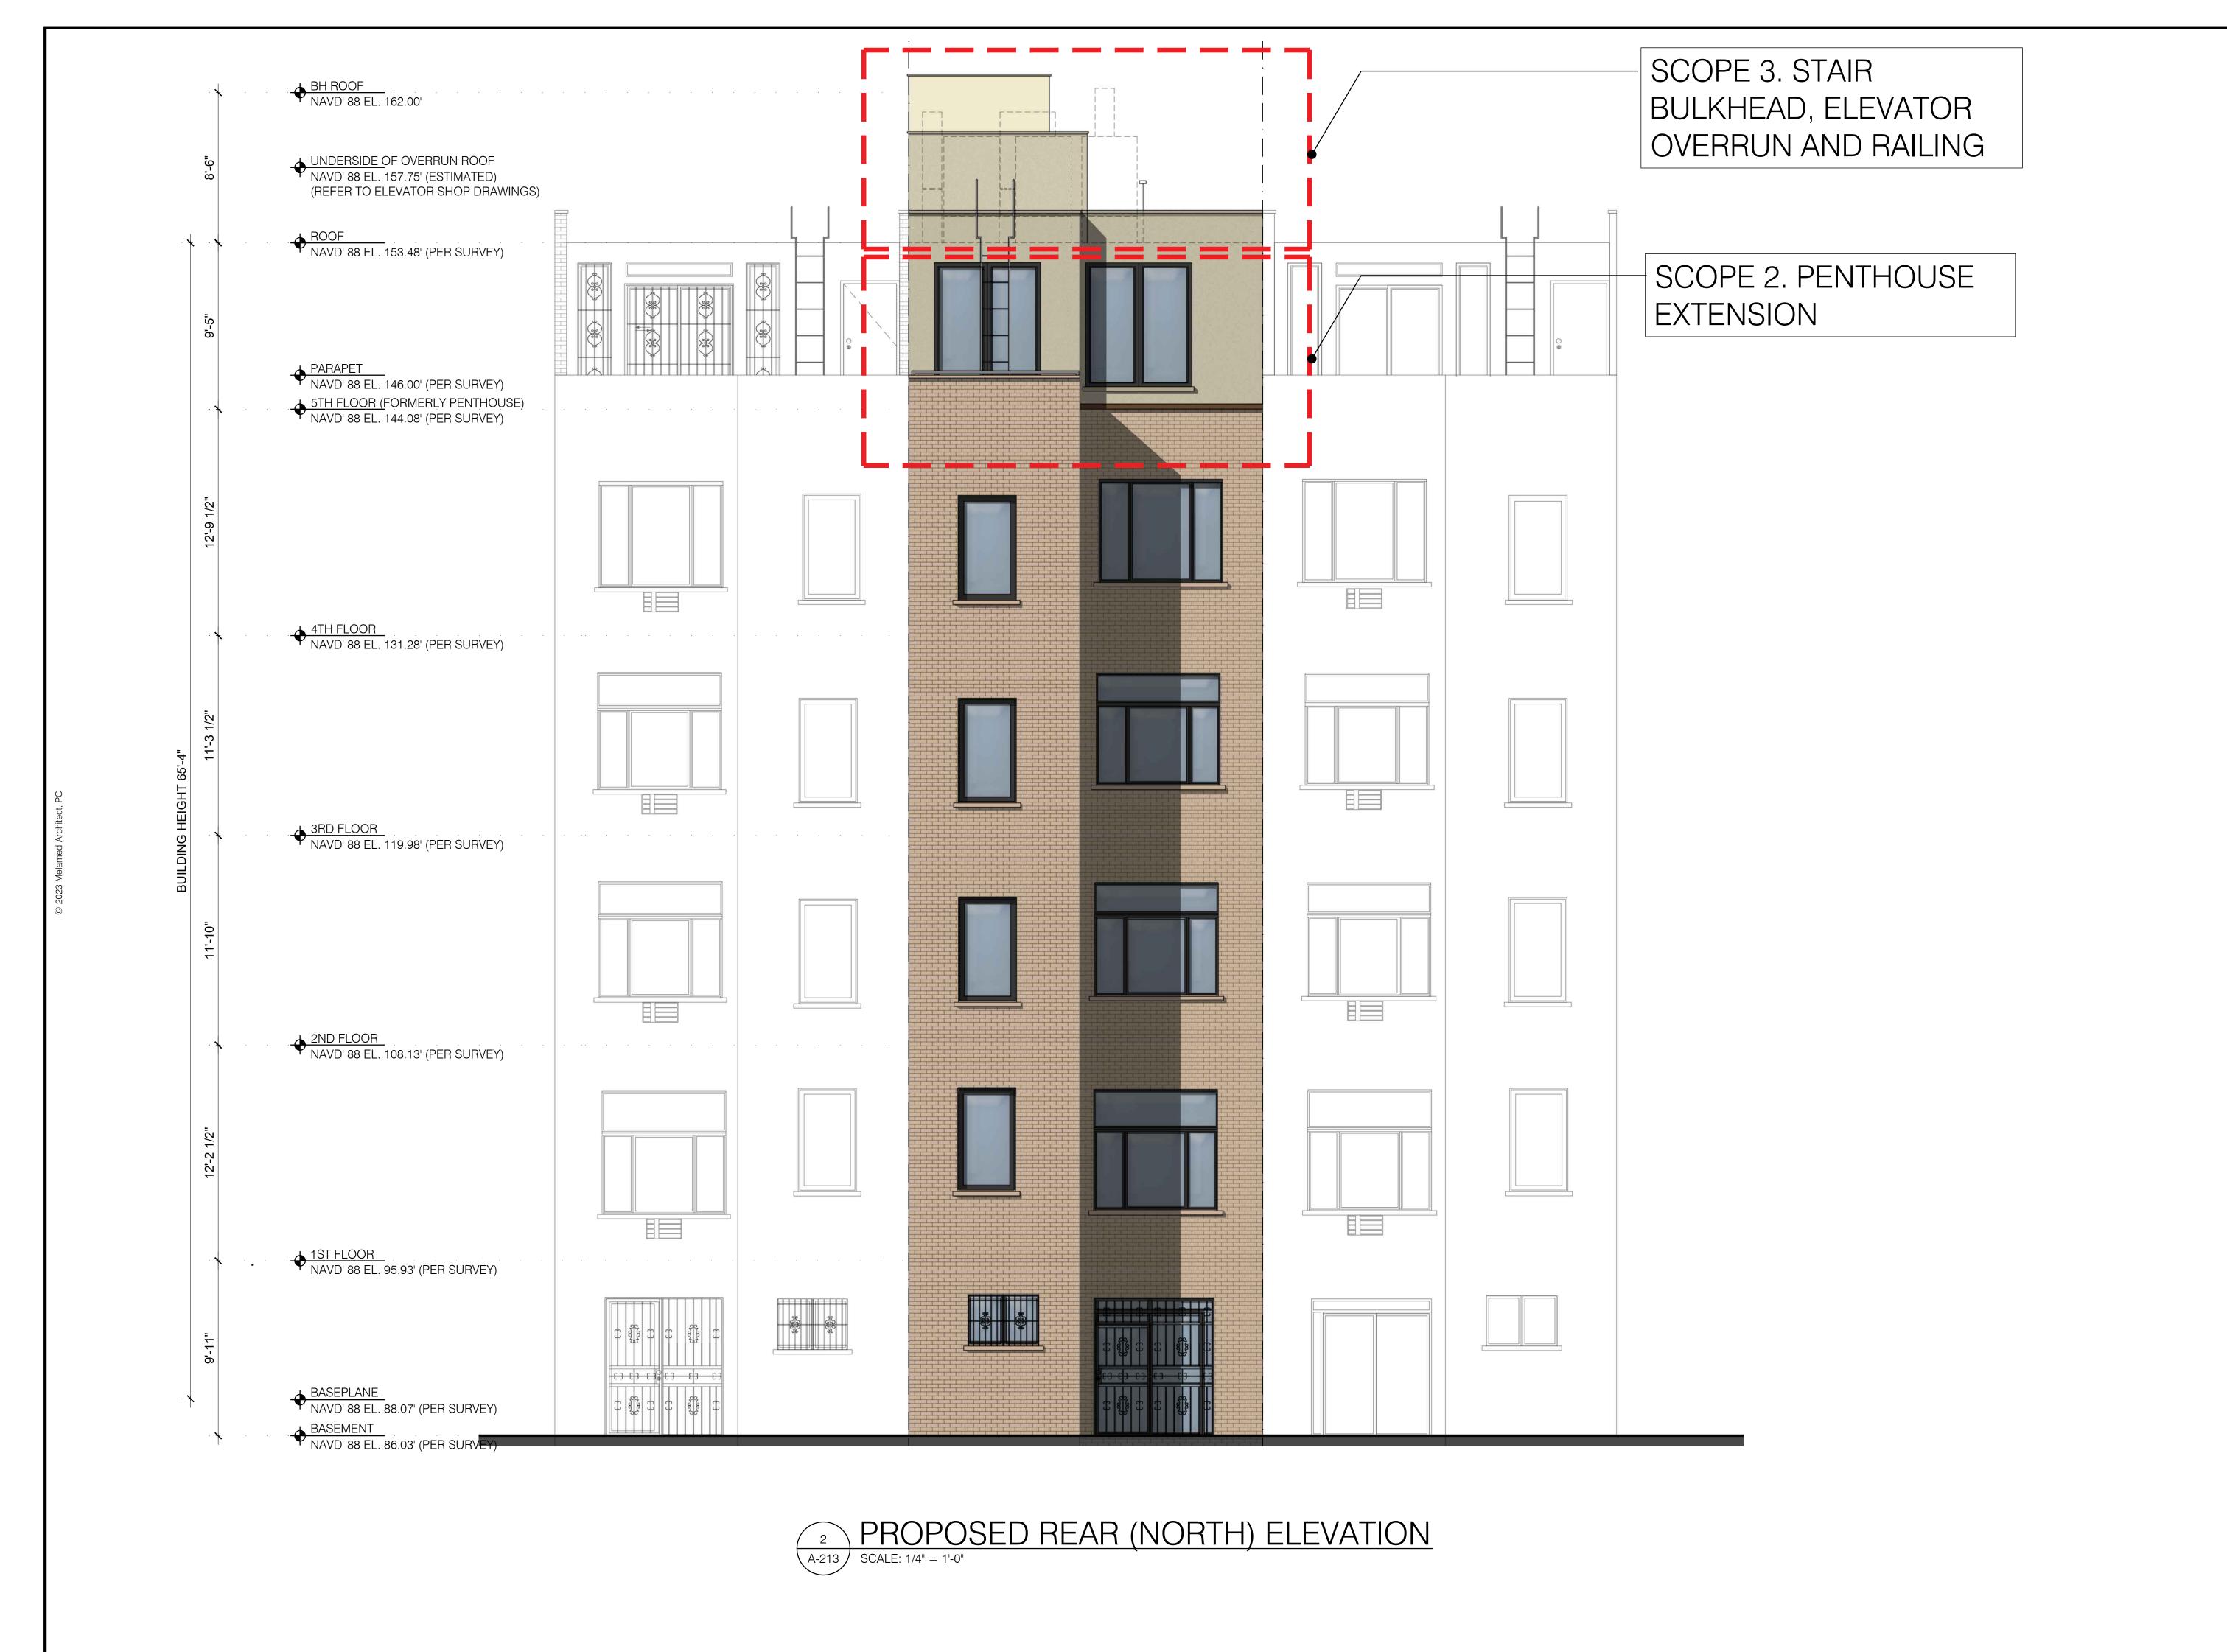

THE ARCHITECT HAS NOT BEEN RETAINED TO SUPERVISE THE CONSTRUCTION OF THIS PROJECT.

DOB NOW JOB #M00773344-I1

DRAWING TITLE:

PROPOSED REAR NORTH **ELEVATION** 

DRAWING NUMBER:

REVISION NUMBER

A-213

00