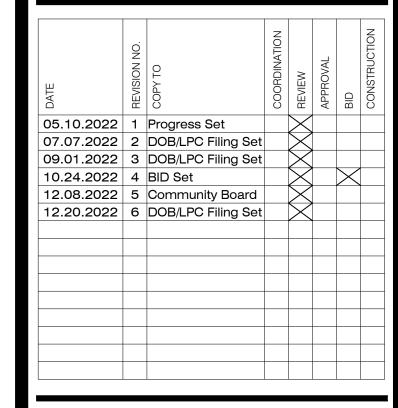

| DATE        | REVISION NO. | COPY TO            | COORDINATION | REVIEW   | APPROVAL | BID      | CONSTRUCTION |
|-------------|--------------|--------------------|--------------|----------|----------|----------|--------------|
| 05.10.2022  | 1            | Progress Set       |              | $\geq$   |          |          |              |
| 07.07.2022  | 2            | DOB/LPC Filing Set |              | $\geq$   |          |          |              |
| 09.01.2022  | 3            | DOB/LPC Filing Set |              | $\geq$   |          |          |              |
| 10.24.2022  | 4            | BID Set            |              | $\geq$   |          | $\times$ |              |
| 12.08.2022  | 5            | Community Board    |              | $\times$ |          |          |              |
| 12.20.2022  | 6            | DOB/LPC Filing Set |              | $\times$ |          |          |              |
|             |              |                    |              |          |          |          |              |
|             |              |                    |              |          |          |          |              |
| CONSTRUCTIO | N LE         | EGEND:             |              |          |          |          |              |