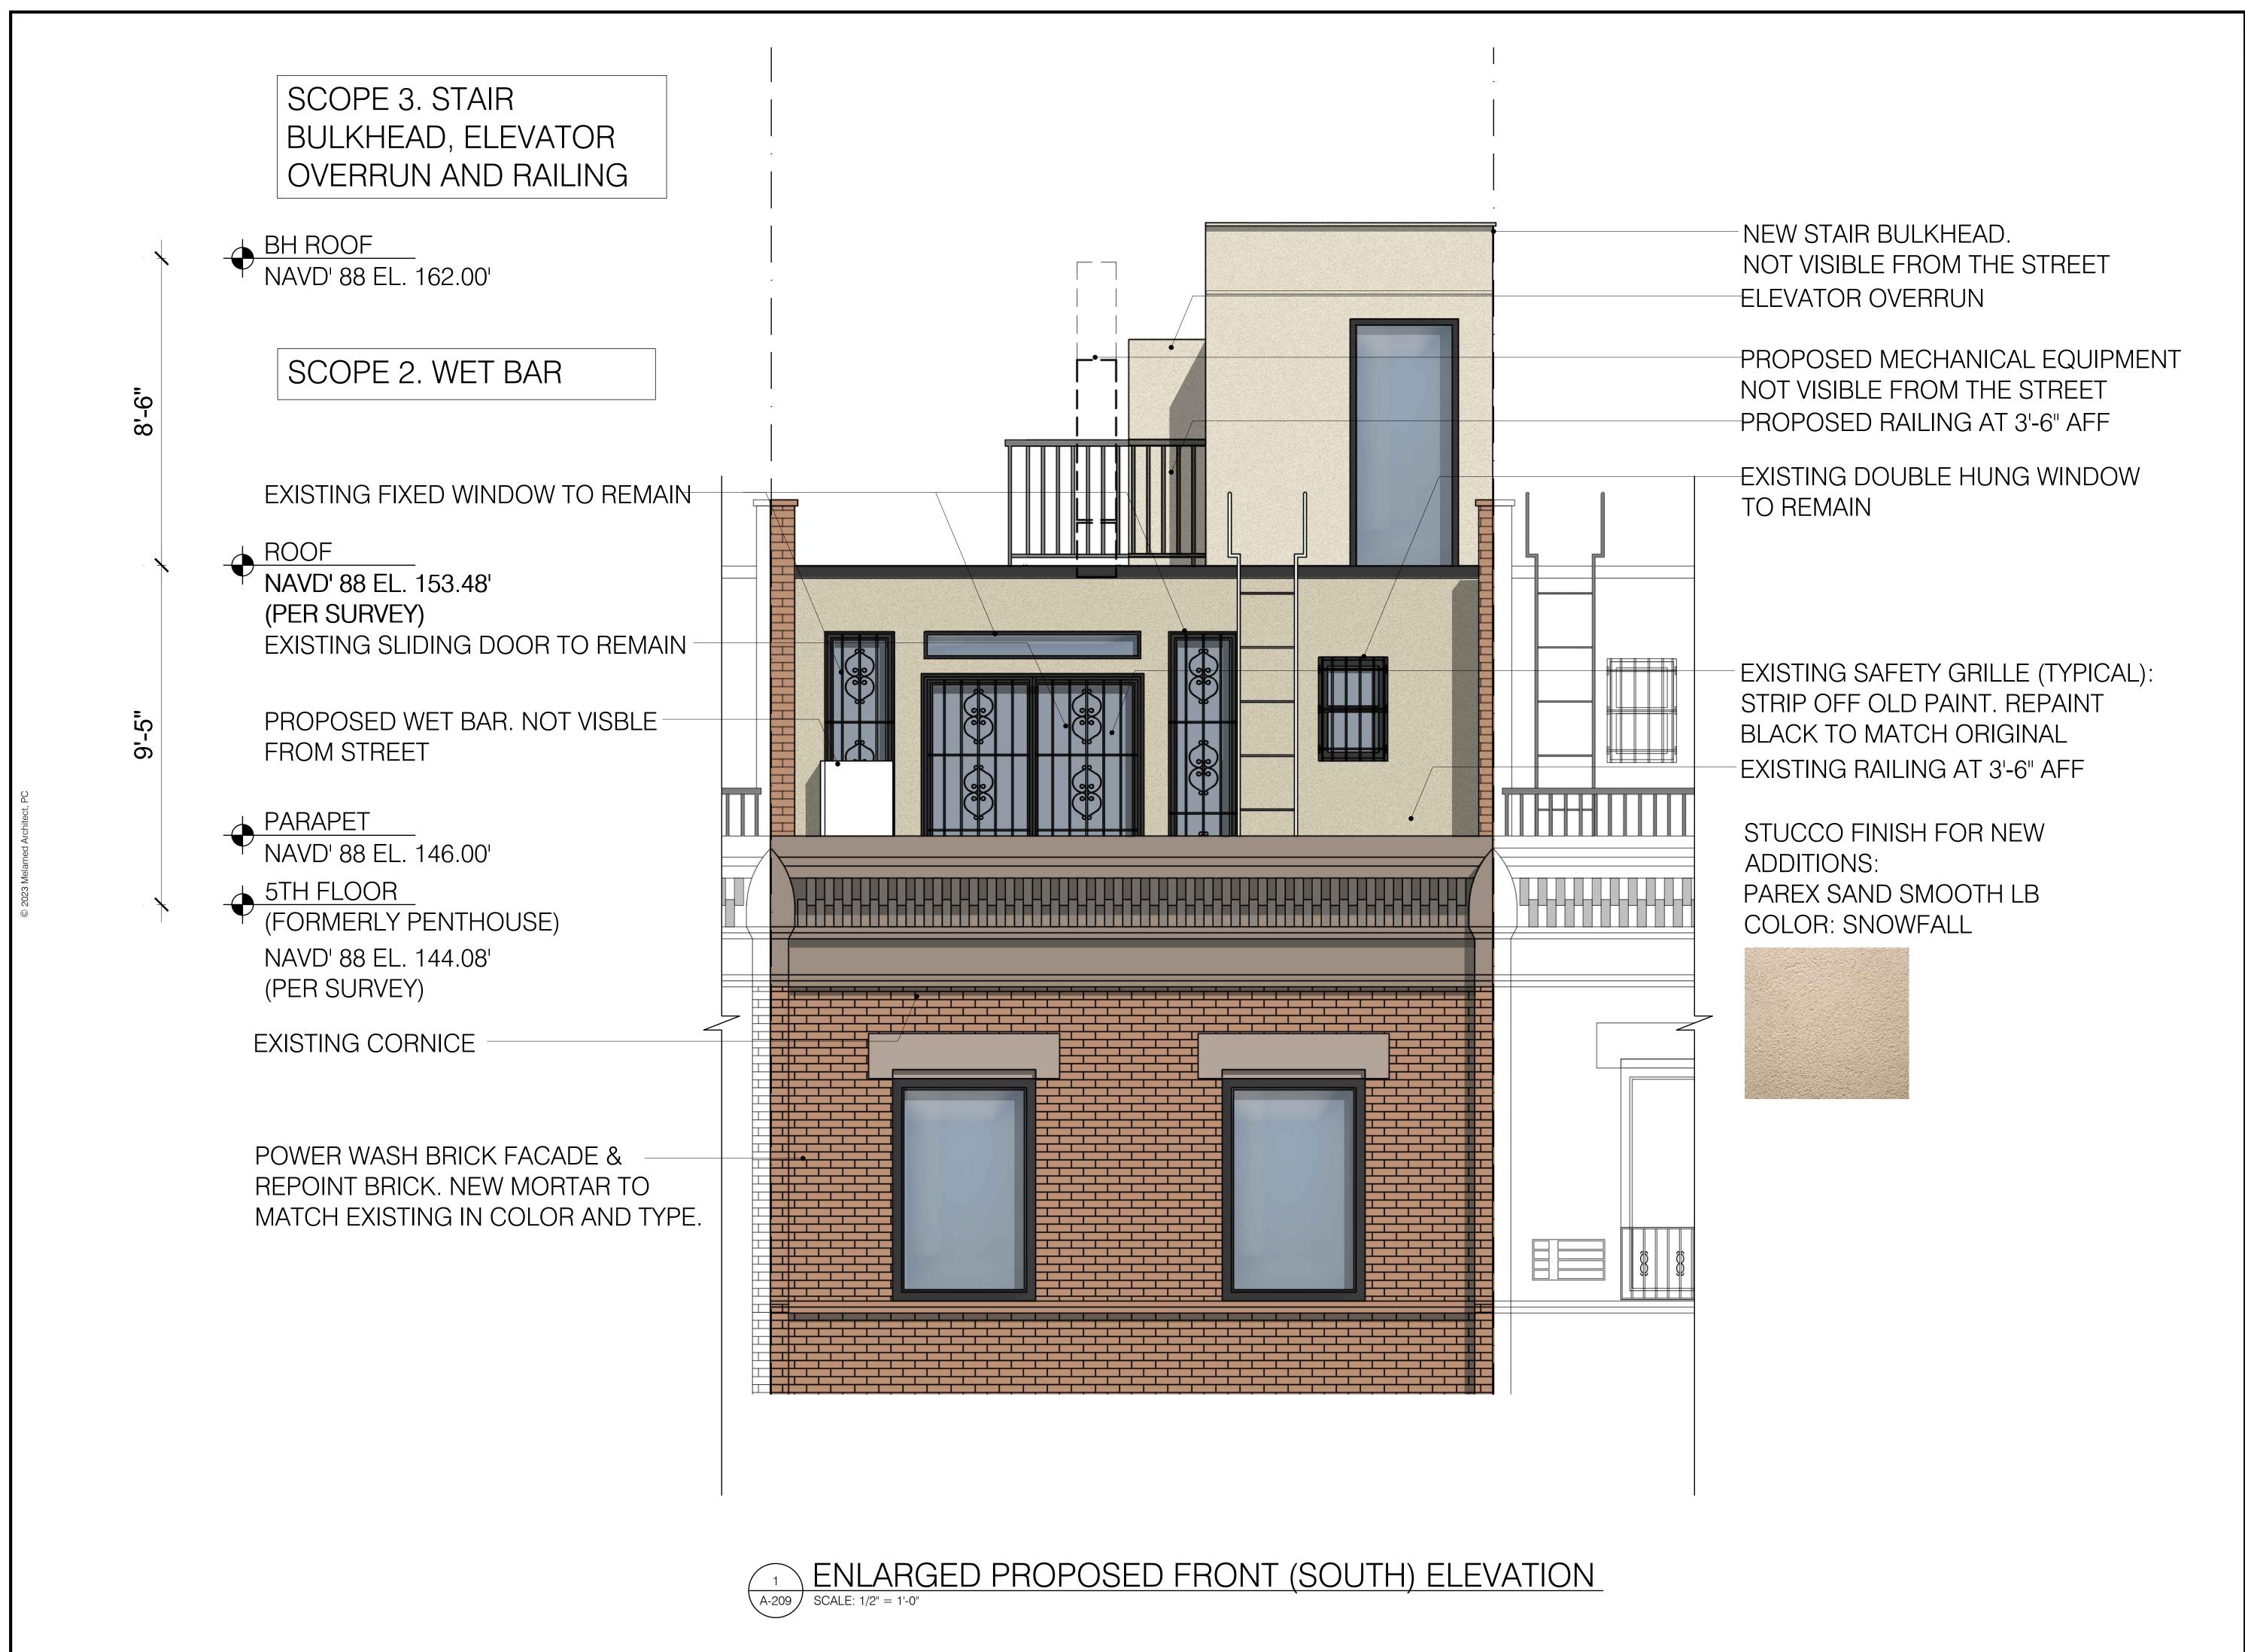

Melamed Architect, P.

CONSTRUCTION LEGEND:

EXISTING WALL TO REMAIN

INSULATED INTERIOR PAR

8" C.M.U WALL (2 HR RATED)

8" C.M.U BEARING WALL
& INSULATED STUD WALL (2 HR RATED)

& INSULATED STUD WALL (2 HR RA

CARBON MONOXIDE DETECTOR

#### 61 West 70th st New York, NY 10023

NOTIC

ARCHITECT ARE AND SHALL REMAIN HIS PROPERTY. THEY ARE NOT TO BE USED ON THIS OR ANY OTHER PROJECT UNLESS WRITTEN PERMISSION IS GIVEN BY THE ARCHITECT.

DO NOT SCALE DRAWINGS. CONTRACTOR MUST VERIFY AND BE RESPONSIBLE FOR ALL MEASUREMENTS AND CONDITIONS PRIOR TO BEGINNING ANY WORK. REPORT ALL DISCREPANCIES TO THE ARCHITECT IN WRITING.

ALL WORK, MATERIALS, ASSEMBLIES AND CONSTRUCTION SHALL BE IN CONFORMANCE WITH CODE REQUIREMENTS OF ALL GOVERNMENTAL AGENCI HAVING JURISDICTION.

CONSULTANTS OR ENGINEERS WHOSE NAME/S APPEAR ON THIS DRAWING WILL BEAR PROFESSIONAL AND LEGAL LIABILITY FOR THE DRAWING AND ITS USE IN LIEU OF THE ARCHITECT.

THE ARCHITECT HAS NOT BEEN RETAINED TO SUPERVISE THE CONSTRUCTION OF THIS DROVE.

DOB NOW JOB #M00773344-I

DRAWING TITLE:

ENLARGED PROPOSED FRONT SOUTH ELEVATION

DRAWING NUMBER:

A-209

OO

AS NOTED