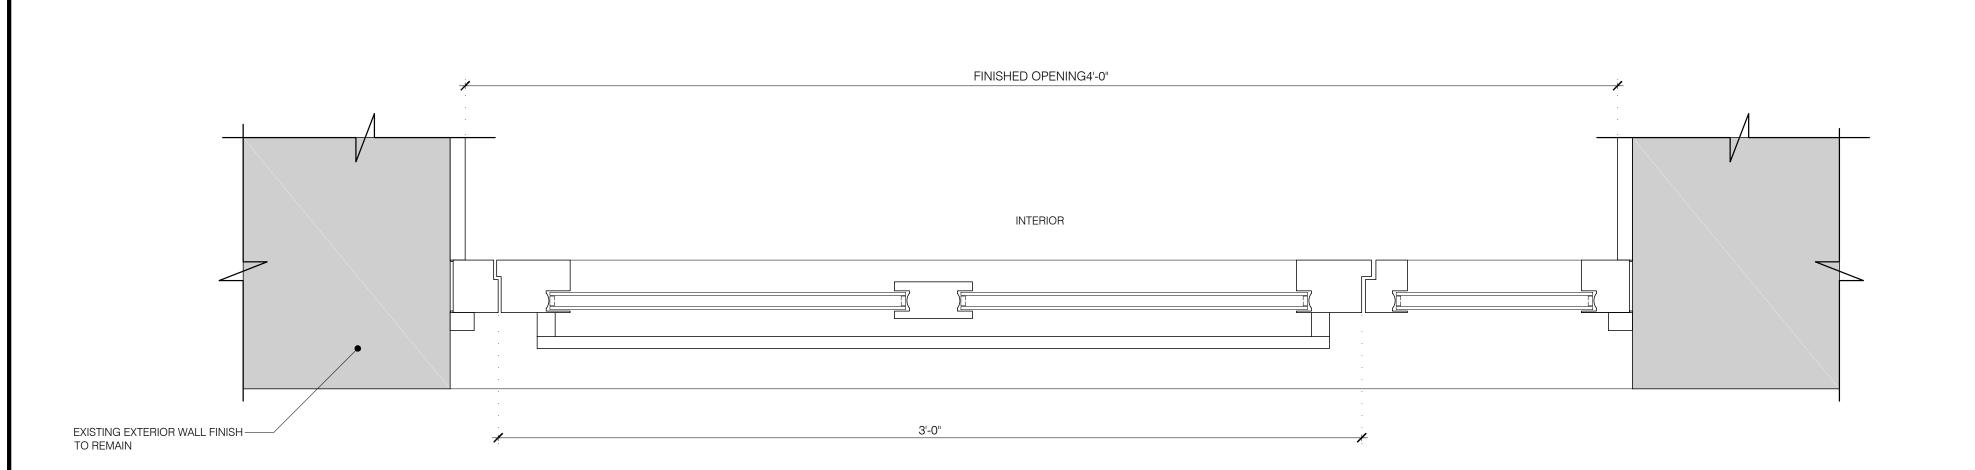

4 EXISTING NON-HISTORIC ENTRY DOOR
A-205 NTS

EXISTING EXTERIOR WALL FINISH-TO REMAIN

EXISTING FIXED TRANSOM —

EXISTING 2 OVER 5 ALUMINUM — ENTRY DOOR

Yossi Melamed, AIA 153 West 27th Street, Suite 303 New York, NY 10001 Tel: 212-203-5053 info@melamedarchitect.com www.melamedarchitect.com