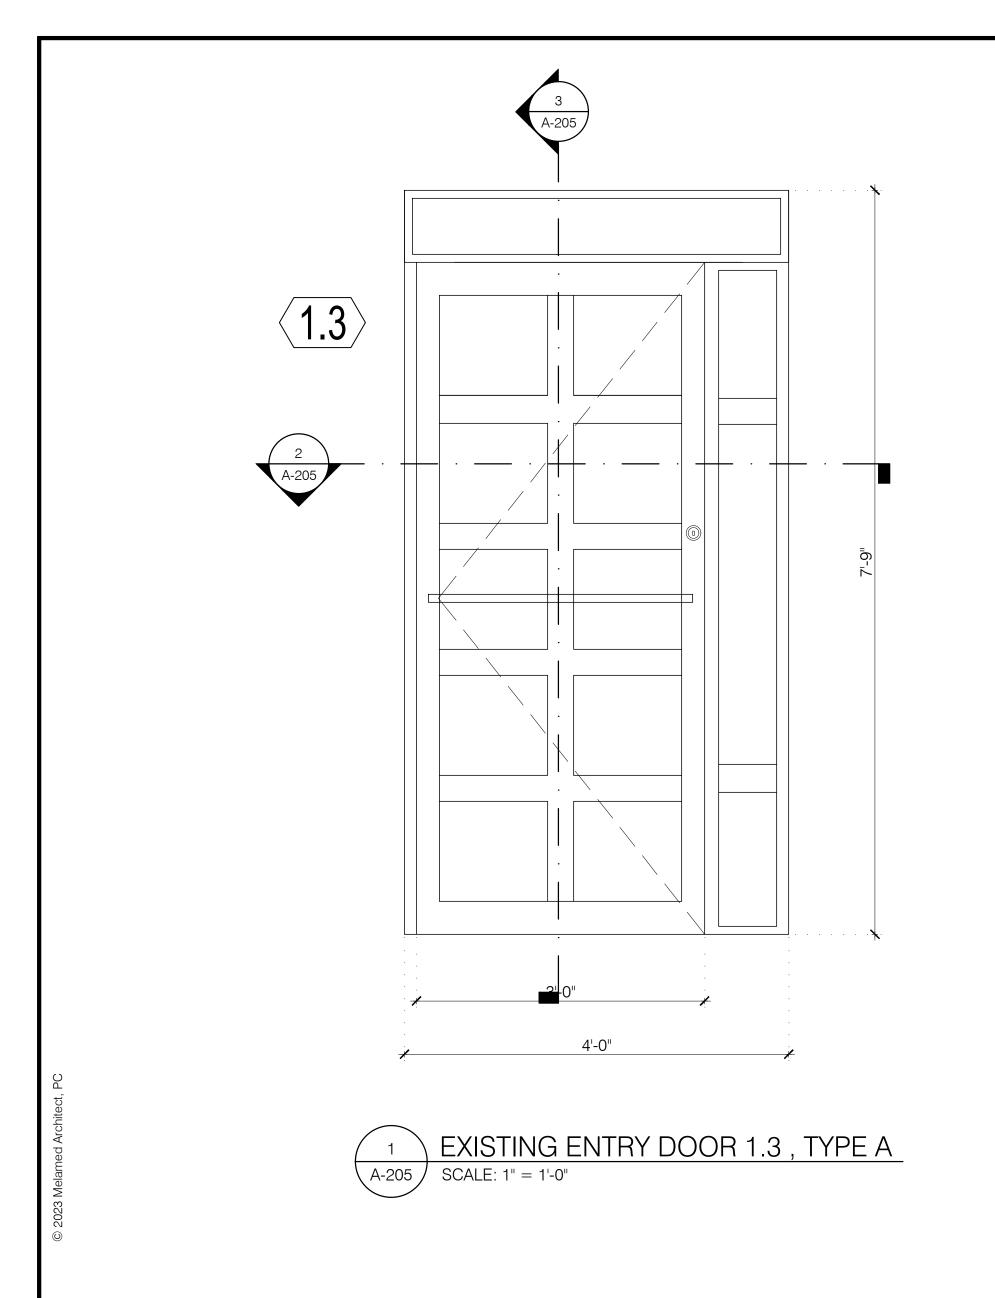

4 EXISTING NON-HISTORIC ENTRY DOOR
A-205 NTS

EXISTING EXTERIOR WALL FINISH-TO REMAIN

EXISTING FIXED TRANSOM —

EXISTING 2 OVER 5 ALUMINUM — ENTRY DOOR

Yossi Melamed, AIA 153 West 27th Street, Suite 303 New York, NY 10001 Tel: 212-203-5053 info@melamedarchitect.com www.melamedarchitect.com

DOB NOW JOB #M00773344-I1

DRAWING TITLE:
EXISTING ENTRY DOOR 1.3
TYPE A (NON-HISTORIC) AT
PRIMARY FACADE

DRAWING NUMBER:

2023

A-205

00

REVISION NUMBER

SCALE: AS NOTED

2 EXISTING ENTRY DOOR 1.3, TYPE A

A-205 SCALE: 3" = 1'-0"

Yossi Melamed, AIA 153 West 27th Street, Suite 303 New York, NY 10001 Tel: 212-203-5053 info@melamedarchitect.com www.melamedarchitect.com

CONSTRUCTION LEGEND: