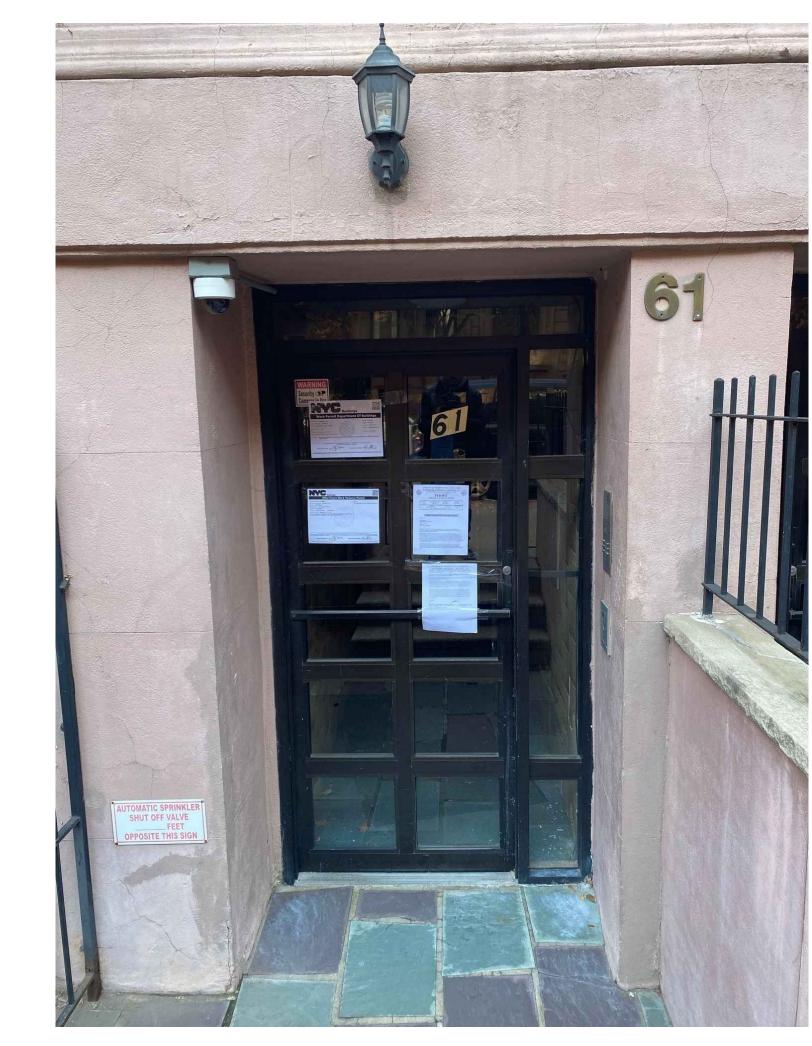

4 EXISTING NON-HISTORIC ENTRY DOOR
A-205 NTS

EXISTING EXTERIOR WALL FINISH-TO REMAIN

EXISTING FIXED TRANSOM —

EXISTING 2 OVER 5 ALUMINUM — ENTRY DOOR

Yossi Melamed, AIA 153 West 27th Street, Suite 303 New York, NY 10001 Tel: 212-203-5053 info@melamedarchitect.com www.melamedarchitect.com

DOB NOW JOB #M00773344-I1

DRAWING TITLE:
EXISTING ENTRY DOOR 1.3
TYPE A (NON-HISTORIC) AT
PRIMARY FACADE

DRAWING NUMBER:

2023

A-205

00

REVISION NUMBER

SCALE: AS NOTED