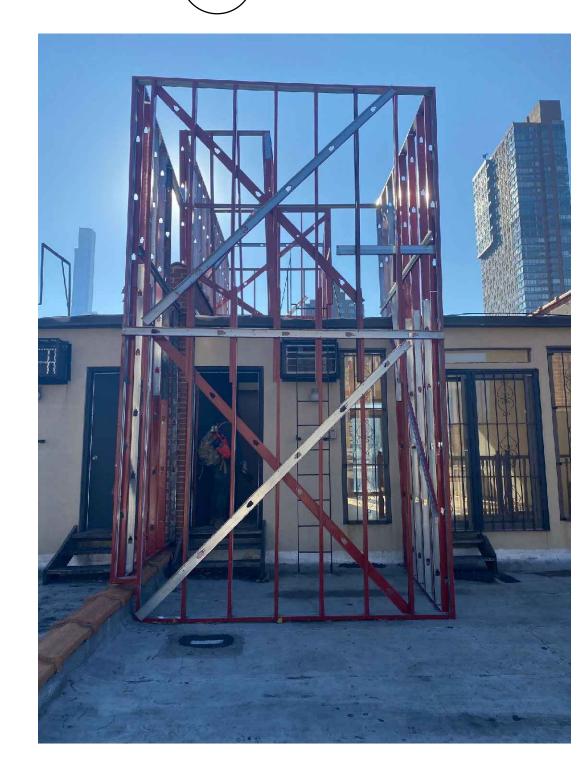

THE ARCHITECT HAS NOT BEEN RETAINED TO SUPERVISE THE CONSTRUCTION OF THIS PROJECT.

DOB NOW JOB #M00773344-I1

DRAWING TITLE:

PHOTOS ORGANIZED OF EXISTING PENTHOUSE

DRAWING NUMBER:

A-210

REVISION NUMBER:

00

2023

7 63 W 70 ST REAR FACADE

62 W 71 ST REAR FACADE THOROCOAT ADDRESS IS ESTIMATED FROM GOOGLE MAPS

Yossi Melamed, AIA 153 West 27th Street, Suite 303 New York, NY 10001 Tel: 212-203-5053 info@melamedarchitect.com www.melamedarchitect.com