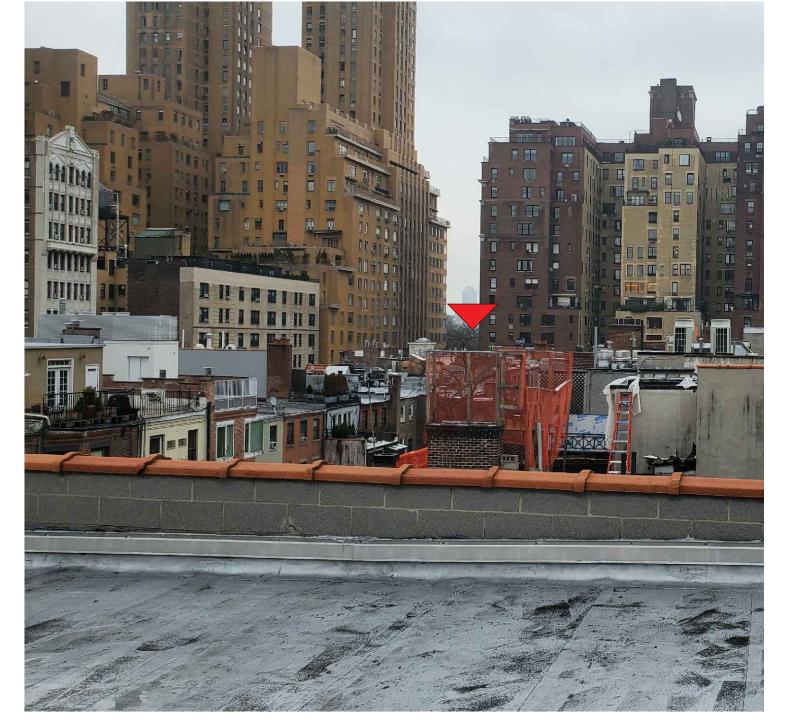

EXISTING TERRACE DIVIDERS AND RAILING ARE NOT VISIBLE FROM THE STREET BELOW. THESE PHOTOS WERE TAKEN WHEN MOCK-UP WAS ON

THE ARCHITECT HAS NOT BEEN RETAINED TO SUPERVISE THE CONSTRUCTION OF THIS PROJECT.

DOB NOW JOB #M00773344-I1

DRAWING TITLE:

SIGHT LINE DIAGRAM AND FOUR MAIN VIEWS OF THE FRONT FACADE

Melamed Architect PC

Yossi Melamed, AIA

New York, NY 10001 Tel: 212-203-5053

153 West 27th Street, Suite 303