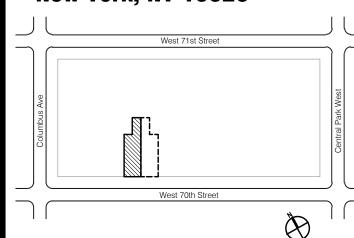

# 61 W 70th Street

## New York, NY 10023

SET OF 20 DRAWINGS

COMMUNITY BOARD #7
DECEMBER 8<sup>th</sup>, 2022

FULL BOARD VOTE JANUARY 3<sup>rd</sup>, 2023

LANDMARKS REVIEW JANUARY 24<sup>th</sup>, 2023

Yossi Melamed, RA AIA
Melamed Architect, P.C.
153 West 27th Street
3rd Floor, Suite 303
New York, NY 10001
Tel: 212-203-5053
yosef@melamedarchitect.com
www.melamedarchitect.com