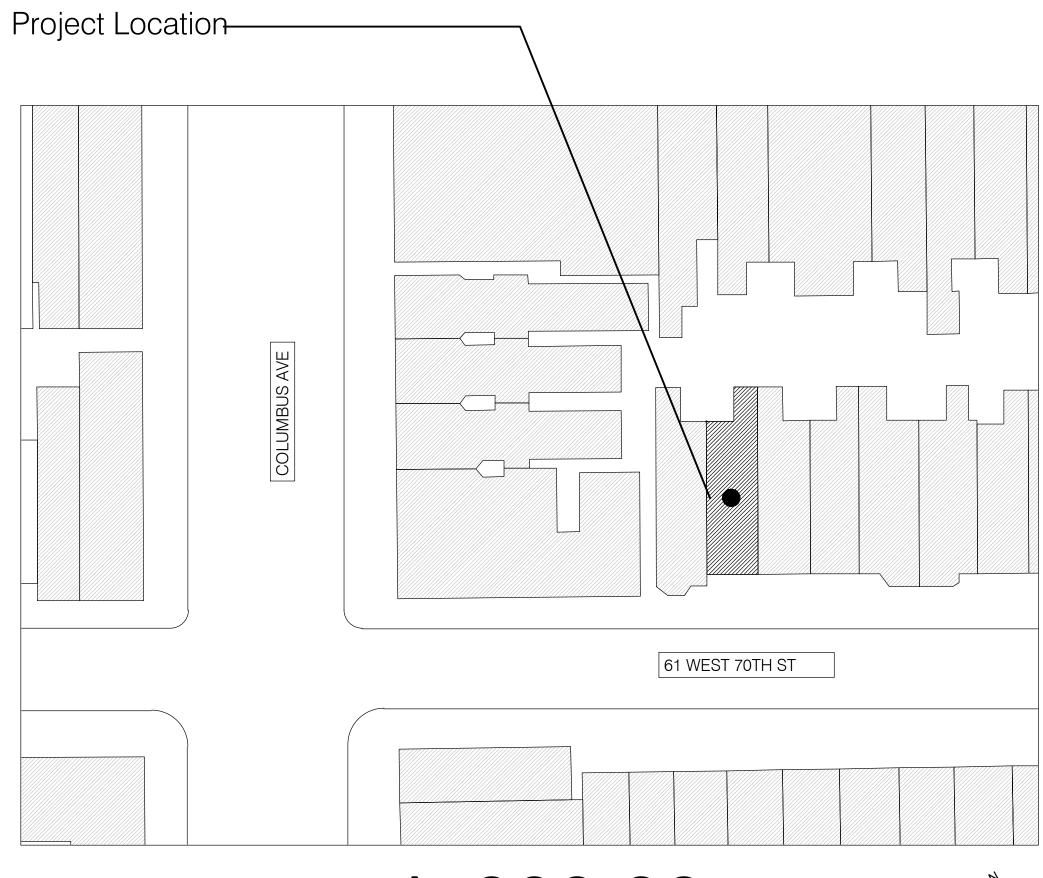

# 61 W 70th Street

## New York, NY 10023

SET OF 20 DRAWINGS

COMMUNITY BOARD #7
DECEMBER 8<sup>th</sup>, 2022

FULL BOARD VOTE JANUARY 3<sup>rd</sup>, 2023

LANDMARKS REVIEW JANUARY 24<sup>th</sup>, 2023

Yossi Melamed, RA AIA
Melamed Architect, P.C.
153 West 27th Street
3rd Floor, Suite 303
New York, NY 10001
Tel: 212-203-5053
yosef@melamedarchitect.com
www.melamedarchitect.com



© 2023 Melamed Architect, P.C.

This drawing is the property of the Architect and shall not be used in whole or in part for any use whatsoever without the authorization of Melamed Architect, P.C.















FRONT YARD ELEVATION 1



FRONT YARD GRATING A-202 SCOPE 1



FRONT YARD ELEVATION 2



ENTRY DOOR 6 ENTRY
A-202 SCOPE 1



FRONT YARD ELEVATION 3



AREAWAY \ A-202 \ SCOPE 1



FRONT YARD ELEVATION 4 A-202



PLANTER A-202 SCOPE 1













12 \ 47 W 68 ST A-202 / close up



ENTRY DOORS OF 63 AND 61 W 70TH ST A-202 / THESE BUILDINGS ARE PART OF THE SAME ROW

Yossi Melamed, AIA 153 West 27th Street, Suite 303 New York, NY 10001 Tel: 212-203-5053 info@melamedarchitect.com www.melamedarchitect.com



| DATE        | REVISION NO. | COPY TO            | COORDINATION | REVIEW   | APPROVAL | BID      | CONSTRUCTION |
|-------------|--------------|--------------------|--------------|----------|----------|----------|--------------|
| 05.10.2022  | 1            | Progress Set