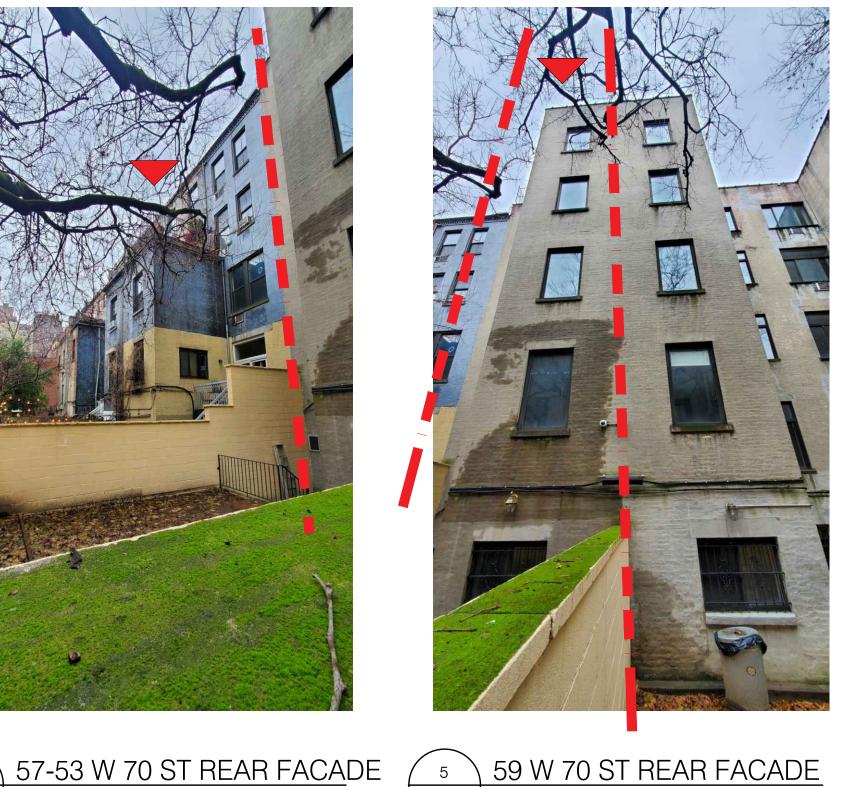

DOB NOW JOB #M00773344-I1

DRAWING TITLE:

PHOTOS ORGANIZED BY 3 MAIN SCOPE AREAS

DRAWING NUMBER:

A-211

REVISION NUMBER

00

**ROOF PLAN** SCALE: 3/16" = 1'-0" Melamed Architect PC