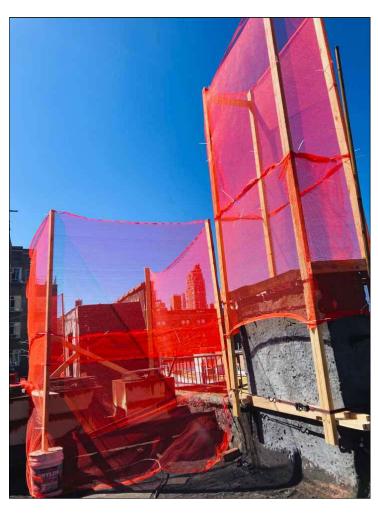

Photos from yard

Photos from roof

Block interior (donut) Images

LPC Presentation 36 West 85th Street DATE: 05/09/2023

HE INFORMATION AND DESIGN INTENT CONTAINED ON THIS DOCUMENT IS THE PROPERTY OF MURDOCK SOLON ARCHITECTS. NO PART OF THIS INFORMATION MAY BE USED OR COPIED WITHOUT THE PRIOR WRITTEN PERMISSION OF MURDOCK SOLON ARCHITECTS. MURDOCK SOLON ARCHITECTS SHALL RETAIN ALL COMMON LAW STRIUTORY AND ALL OTHER RESERVED RIGHTS, INCLUDING COPPRIGHT THERETO. ALL RIGHTS RESERVED.