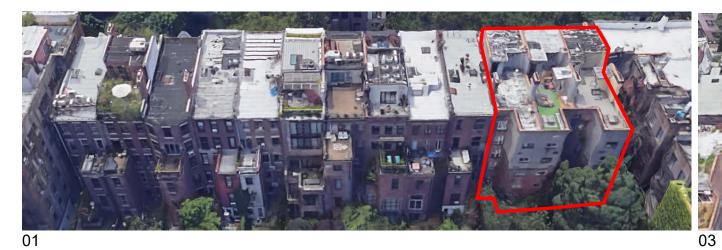

Photos from yard

Photos from roof

Block interior (donut) Images

LPC Presentation 36 West 85th Street DATE: 05/09/2023

HE INFORMATION AND DESIGN INTENT CONTAINED ON THIS DOCUMENT IS THE PROPERTY OF MURDOCK SOLON ARCHITECTS. NO PART OF THIS INFORMATION MAY BE USED OR COPIED WITHOUT THE PRIOR WRITTEN PERMISSION OF MURDOCK SOLON ARCHITECTS. MURDOCK SOLON ARCHITECTS SHALL RETAIN ALL COMMON LAW STRIUTORY AND ALL OTHER RESERVED RIGHTS, INCLUDING COPPRIGHT THERETO. ALL RIGHTS RESERVED.