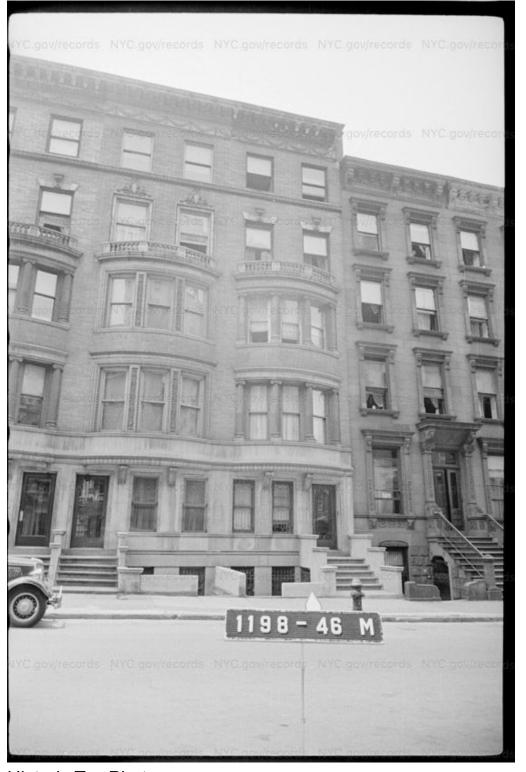

36 West 85th History:

Construction Date: 1897 Architect: George F Pelham Style / Ornament: Georgian / Renaissance Revival

Historic Tax Photo

Photo of Existing Property

Block Frontage

36 West 85th Street

LPC Presentation 36 West 85th Street DATE: 05/09/2023