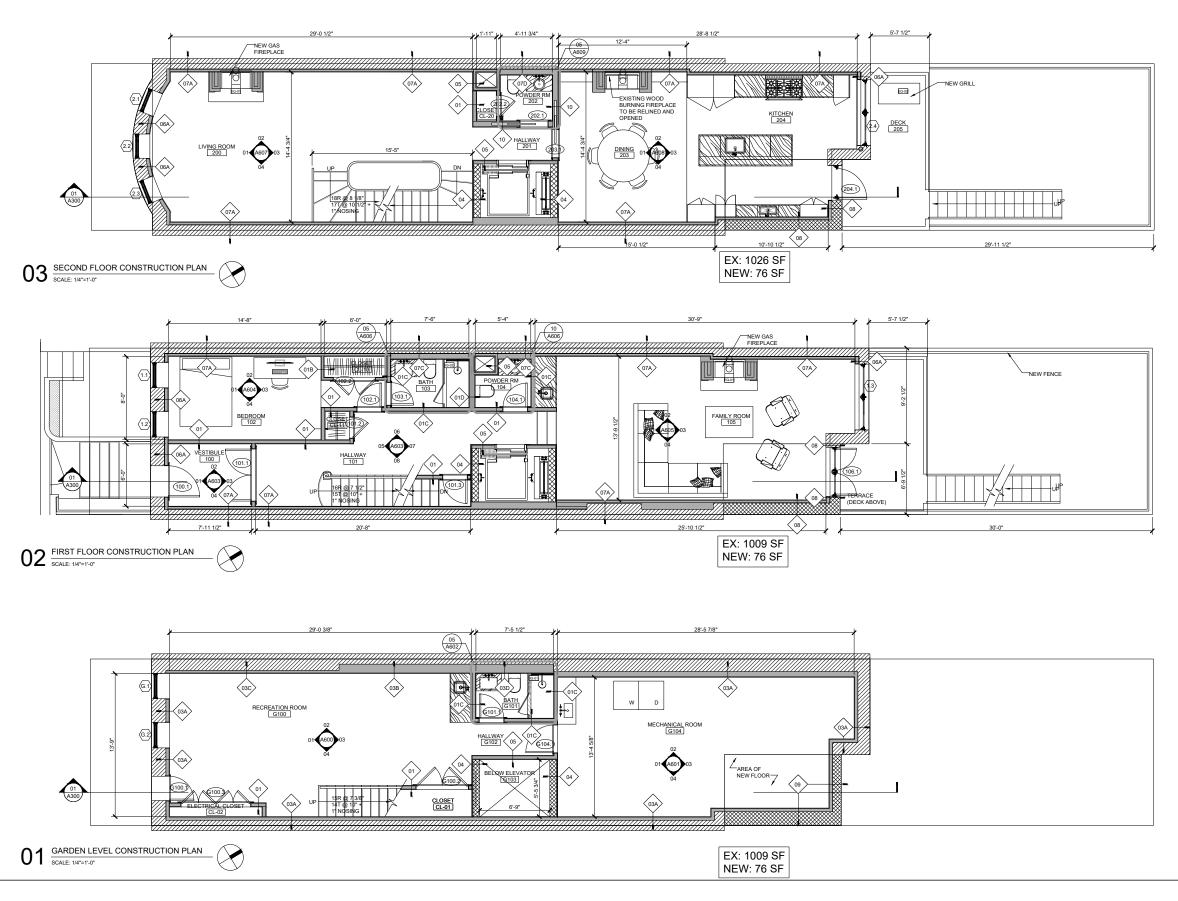

Proposed Floorplans\_Garden Level, First Floor and Second Floor

LPC Presentation 36 West 85th Street DATE: 05/09/2023

THE INFORMATION AND DESIGN INTENT CONTAINED ON THIS DOCUMENT IS THE PROPERTY OF MURBOCK SOLON ARCHITECTS. NO PART OF THIS INFORMATION MAY BE USED OR COPED WITHOUT THE PRIOR WRITTEN PERMISSION OF MURBOCK SOLON ARCHITECTS. SHALL RETAIN ALL COMMON LAW STAUTURY AND ALL OTHER RESERVE BIGHTS, INCLUDING COPPRIGHT THERETO. ALL BIGHTS RESERVE