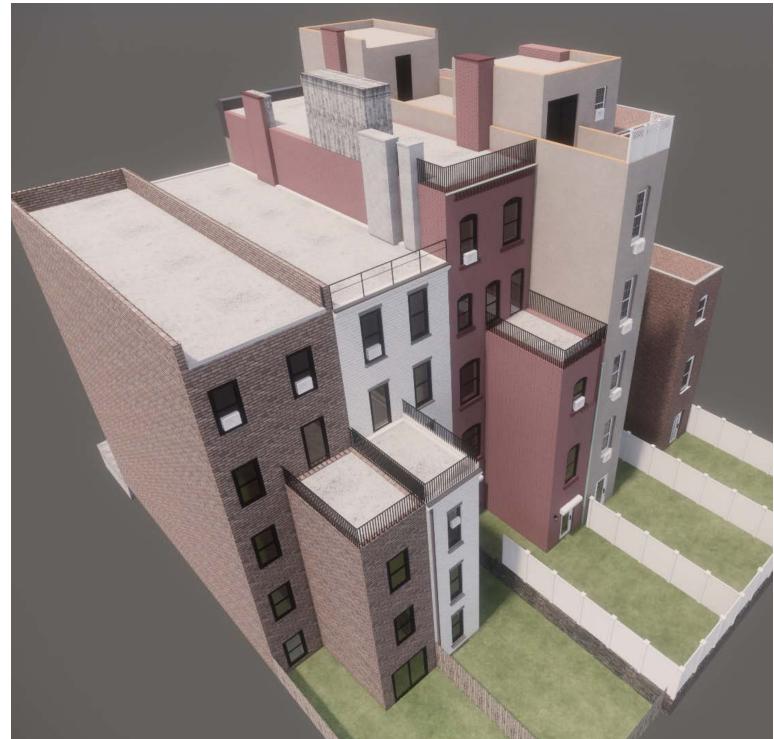

CENTRAL PK

MSA MURDOCK SOLON ARCHITECTS

1-2 STORY EL

FULL HEIGHT ADDITIONS/BUILDING

6+ STORY BUILDING/PENTHOUSES

TOWNHOUSE ROOFS

Block interior (donut) Images

LPC Presentation 36 West 85th Street DATE: 05/09/2023