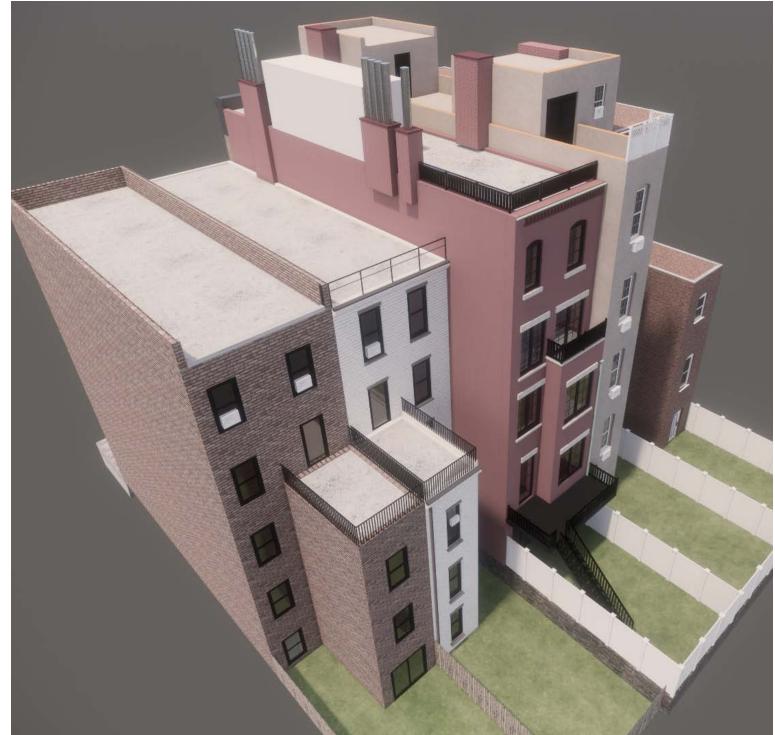

Existing Proposed

Existing Proposed

Existing

3D Images\_Existing and Proposed

LPC Presentation 36 West 85th Street DATE: 05/09/2023

THE INFORMATION AND DESIGN INTENT CONTAINED ON THIS DOCUMENT IS THE PROPERTY OF MURBOOX SOLON ARCHITECTS. HOLD RESERVE BIGHTS, INCLUDING COPPRIGHT THERETO, ALL BIGHTS RESERVED BIGHTS, AND ALL BIGHTS RESERVED BIGHTS, AND ALL BIGHTS RESERVED BIGHTS, AND ALL BIGHTS RESERVED BIGHTS,