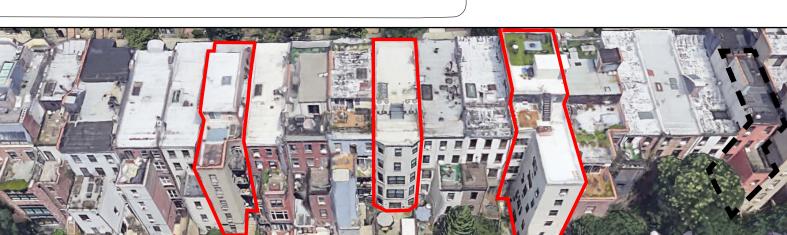

CENTRAL PK

MSA MURDOCK SOLON ARCHITECTS

1-2 STORY EL

FULL HEIGHT ADDITIONS/BUILDING

6+ STORY BUILDING/PENTHOUSES

TOWNHOUSE ROOFS

Block interior (donut) Images

LPC Presentation 36 West 85th Street DATE: 05/09/2023