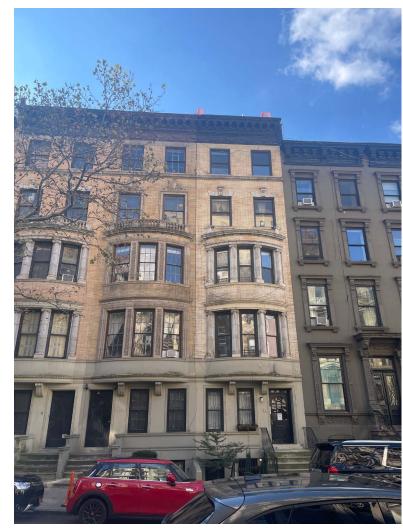

36 West 85th History:

Construction Date: 1897 Architect: George F Pelham Style / Ornament: Georgian / Renaissance Revival

Historic Tax Photo

Photo of Existing Property

Block Frontage

36 West 85th Street

LPC Presentation 36 West 85th Street DATE: 05/09/2023