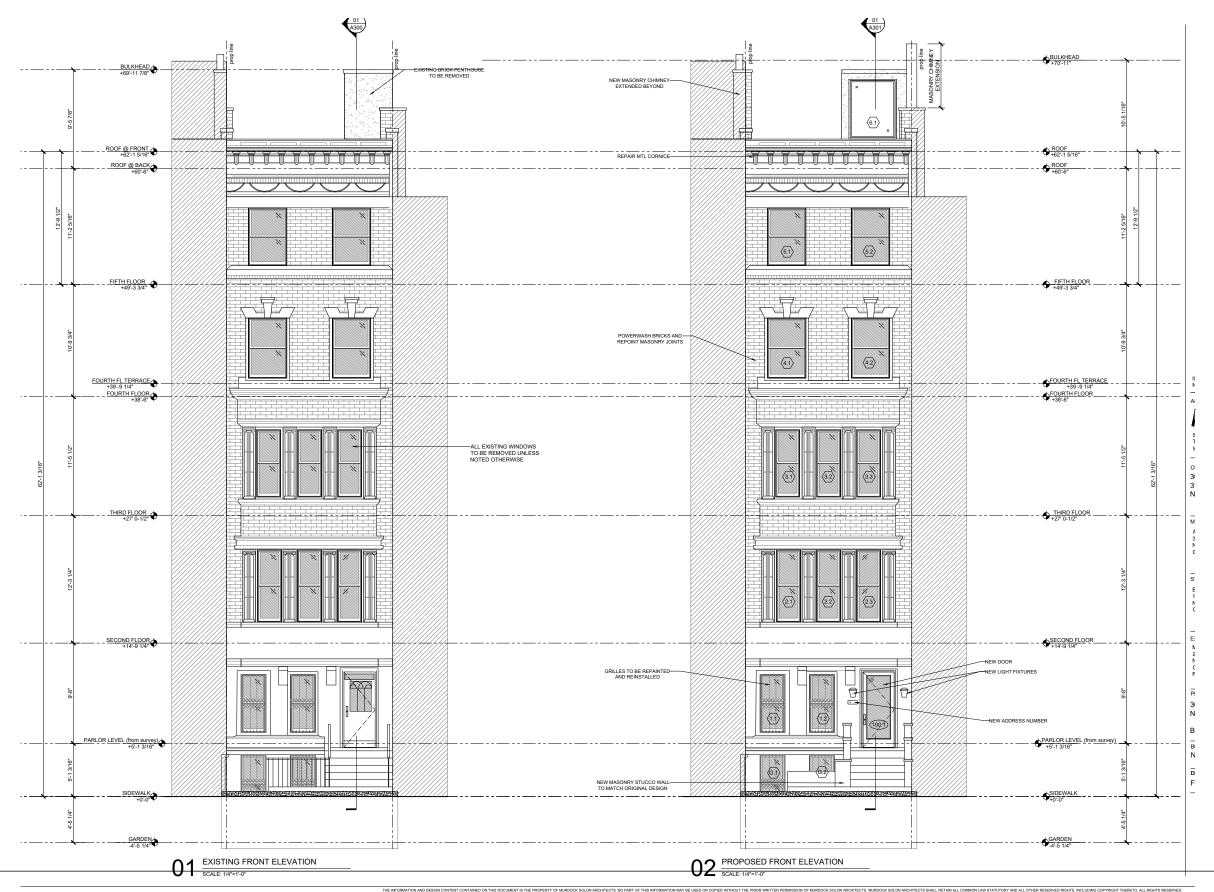

DATE: 05/09/2023

Existing and Proposed Front Elevations

LPC Presentation 36 West 85th Street DATE: 05/09/2023

THE INFORMATION AND DESIGN INTENT CONTAINED ON THIS DOCUMENT IS THE PROPERTY OF MURDOX SOLON ARCHITECTS. NO PART OF THIS INFORMATION MAY BE USED OR COPED WITHOUT THE PRIOR WRITTEN PERMISSION OF MURDOX SOLON ARCHITECTS. MURDOX SOLON ARCHITECTS SHALL RETAIN ALL COMMON LAW STATUTORY AND ALL OTHER RESERVED RIGHTS, INCLUDING COPPRIGHT THERETO. ALL RIGHTS RESERVED