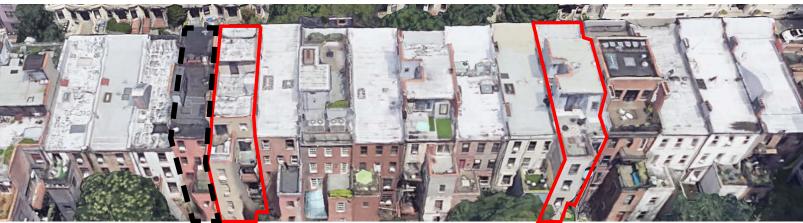

Photos from yard

Photos from roof

Block interior (donut) Images

LPC Presentation 36 West 85th Street DATE: 05/09/2023

HE INFORMATION AND DESIGN INTENT CONTAINED ON THIS DOCUMENT IS THE PROPERTY OF MURDOCK SOLON ARCHITECTS. NO PART OF THIS INFORMATION MAY BE USED OR COPIED WITHOUT THE PRIOR WRITTEN PERMISSION OF MURDOCK SOLON ARCHITECTS. MURDOCK SOLON ARCHITECTS SHALL RETAIN ALL COMMON LAW STRIUTORY AND ALL OTHER RESERVED RIGHTS, INCLUDING COPPRIGHT THERETO. ALL RIGHTS RESERVED.