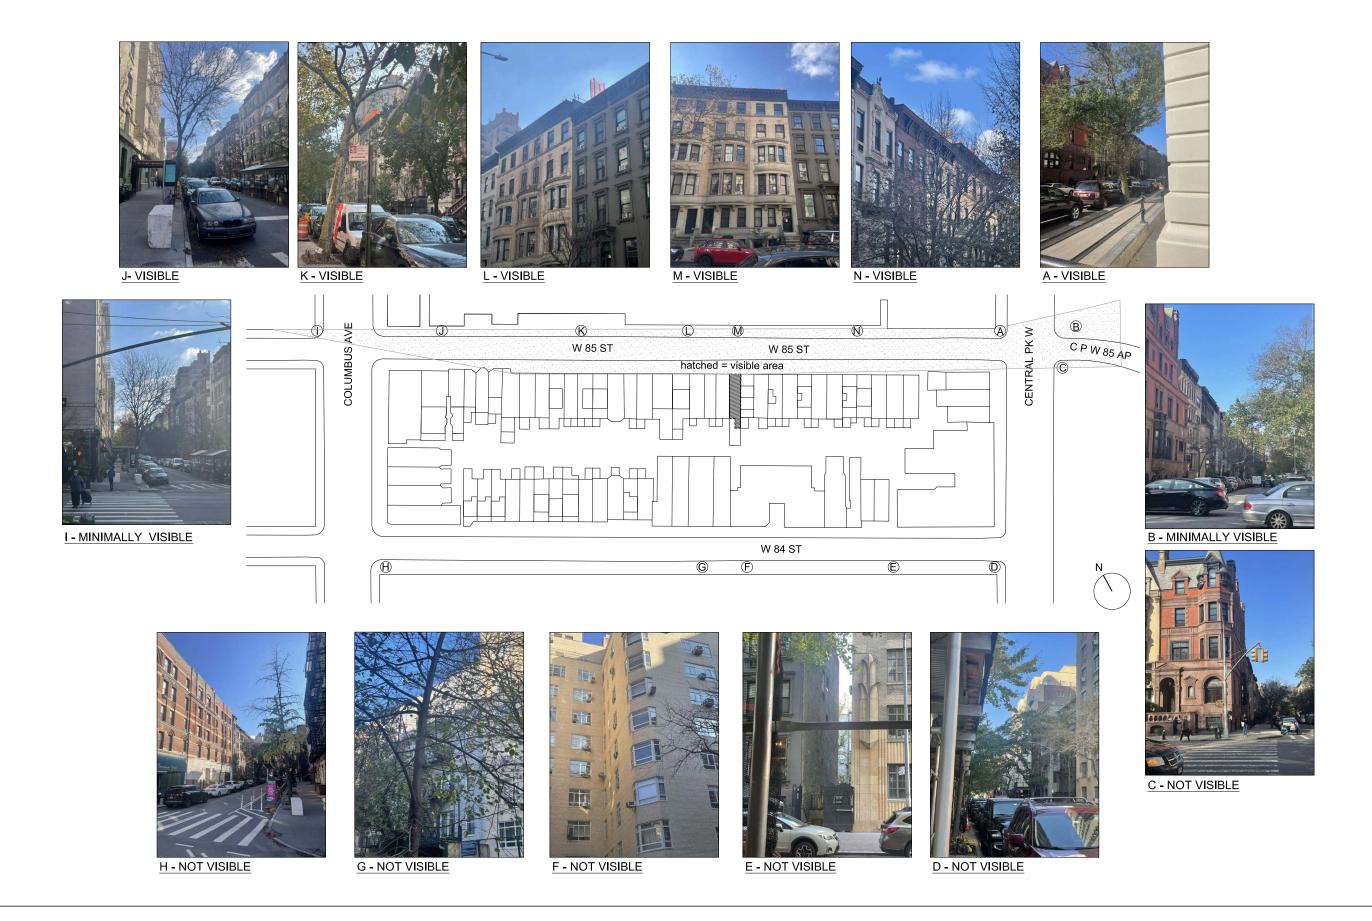

CENTRAL PK

MSA MURDOCK SOLON ARCHITECTS

1-2 STORY EL

FULL HEIGHT ADDITIONS/BUILDING

6+ STORY BUILDING/PENTHOUSES

TOWNHOUSE ROOFS

Block interior (donut) Images

LPC Presentation 36 West 85th Street DATE: 05/09/2023