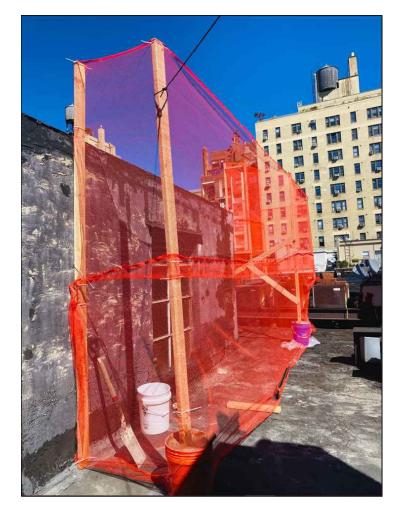

Photos from yard

Photos from roof

Block interior (donut) Images

LPC Presentation 36 West 85th Street DATE: 05/09/2023

HE INFORMATION AND DESIGN INTENT CONTAINED ON THIS DOCUMENT IS THE PROPERTY OF MURDOCK SOLON ARCHITECTS. NO PART OF THIS INFORMATION MAY BE USED OR COPIED WITHOUT THE PRIOR WRITTEN PERMISSION OF MURDOCK SOLON ARCHITECTS. MURDOCK SOLON ARCHITECTS SHALL RETAIN ALL COMMON LAW STRIUTORY AND ALL OTHER RESERVED RIGHTS, INCLUDING COPPRIGHT THERETO. ALL RIGHTS RESERVED.