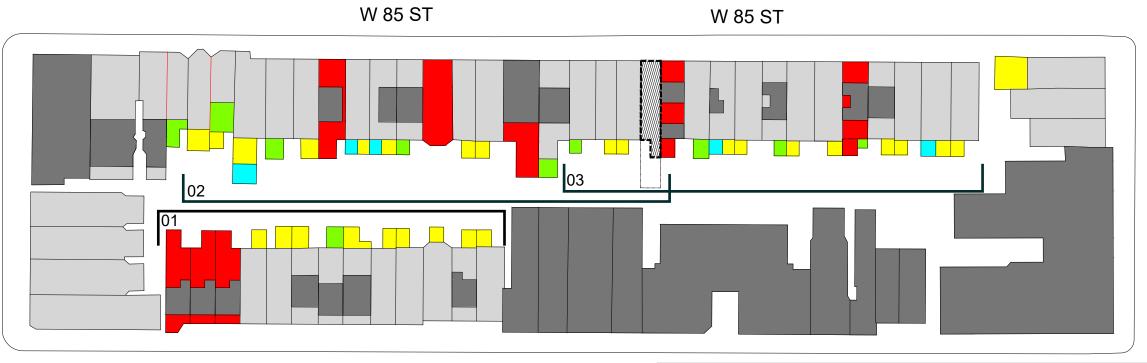

36 West 85th History:

Construction Date: 1897 Architect: George F Pelham Style / Ornament: Georgian / Renaissance Revival

Historic Tax Photo

Photo of Existing Property

Block Frontage

36 West 85th Street

LPC Presentation 36 West 85th Street DATE: 05/09/2023