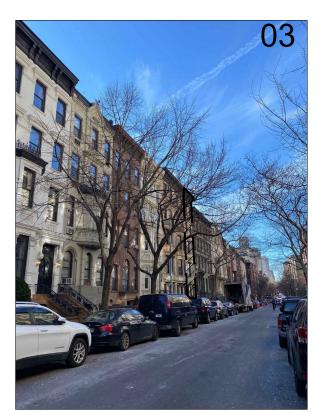

36 West 85th History:

Construction Date: 1897 Architect: George F Pelham Style / Ornament: Georgian / Renaissance Revival

Historic Tax Photo

Photo of Existing Property

Block Frontage

36 West 85th Street

LPC Presentation 36 West 85th Street DATE: 05/09/2023