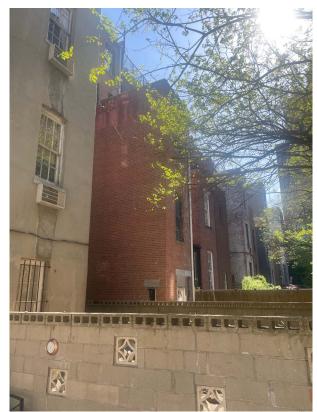

CENTRAL PK

MSA MURDOCK SOLON ARCHITECTS

1-2 STORY EL

FULL HEIGHT ADDITIONS/BUILDING

6+ STORY BUILDING/PENTHOUSES

TOWNHOUSE ROOFS

Block interior (donut) Images

LPC Presentation 36 West 85th Street DATE: 05/09/2023