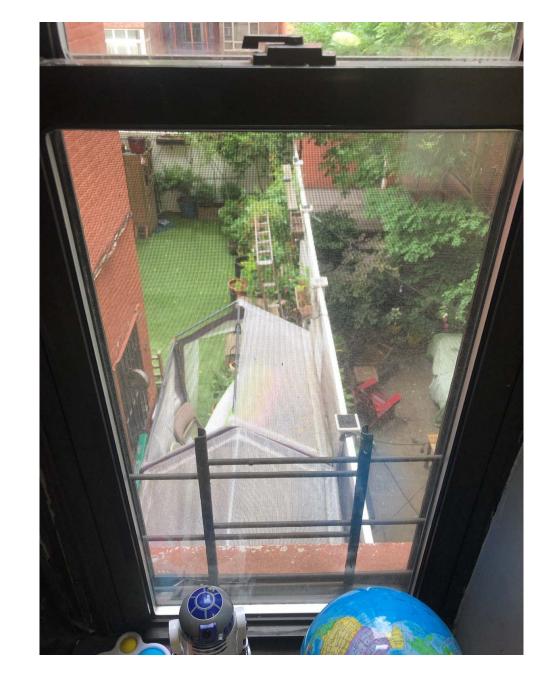

Photos from yard

Photos from roof

Block interior (donut) Images

LPC Presentation 36 West 85th Street DATE: 05/09/2023

HE INFORMATION AND DESIGN INTENT CONTAINED ON THIS DOCUMENT IS THE PROPERTY OF MURDOCK SOLON ARCHITECTS. NO PART OF THIS INFORMATION MAY BE USED OR COPIED WITHOUT THE PRIOR WRITTEN PERMISSION OF MURDOCK SOLON ARCHITECTS. MURDOCK SOLON ARCHITECTS SHALL RETAIN ALL COMMON LAW STRIUTORY AND ALL OTHER RESERVED RIGHTS, INCLUDING COPPRIGHT THERETO. ALL RIGHTS RESERVED.