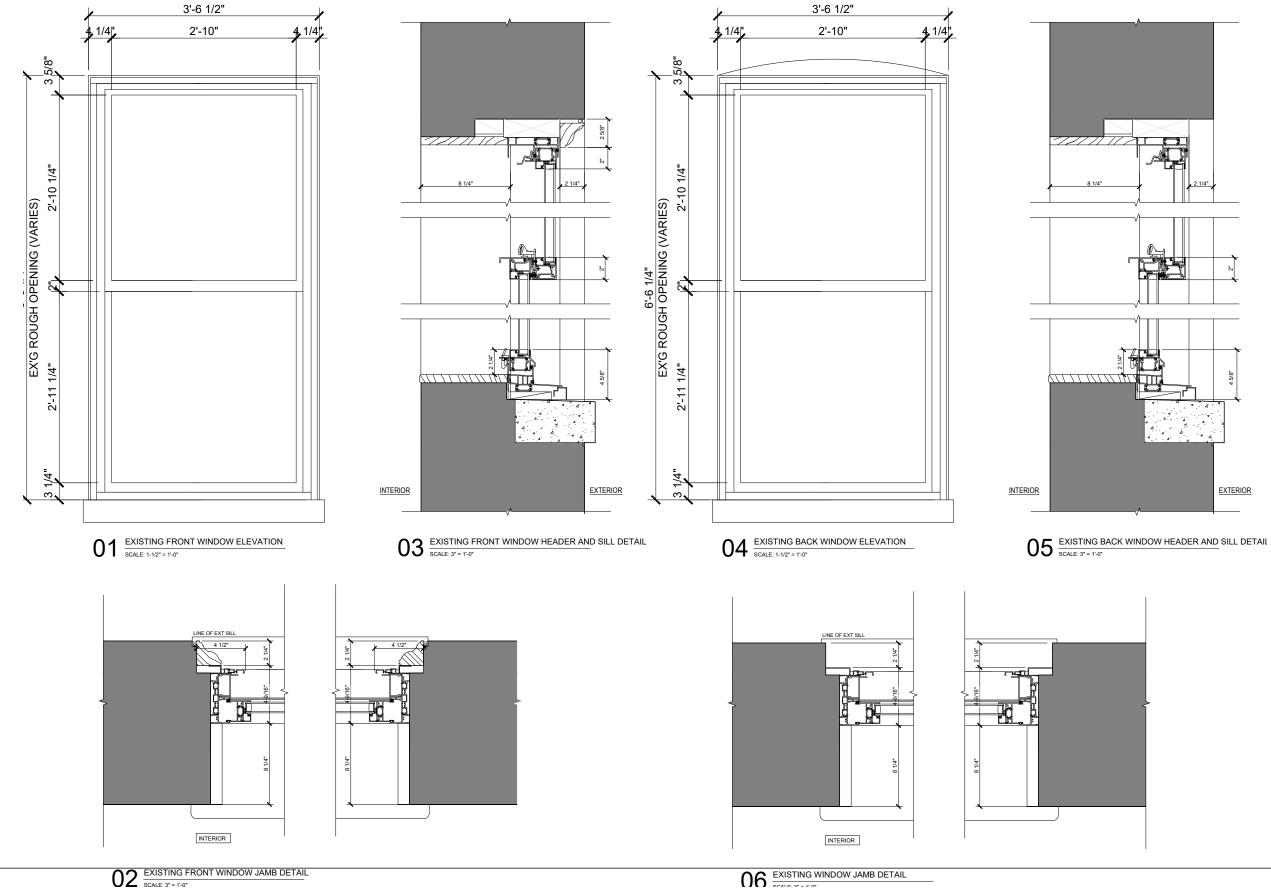

Proposed Floorplans\_Fifth Floor, Bulkhead Level, Roof

LPC Presentation 36 West 85th Street DATE: 05/09/2023

Photos of Back Existing Property

**Existing Front and Back Windows** 

LPC Presentation 36 West 85th Street DATE: 05/09/2023

THE INFORMATION AND DESIGN INTENT CONTAINED ON THIS DOCUMENT IS THE PROPERTY OF MURDOCK SOLON ABOHTECTS. NO PART OF THIS INFORMATION MAY BE USED OR COPED WITHOUT THE PROR WRITTEN PERMISSION OF MURDOCK SOLON ABOHTECTS. MURDOCK SOLON ABOHTECTS SHALL BETAIN ALL COMMON LAW STATUTION AND ALL OTHER RESERVED.