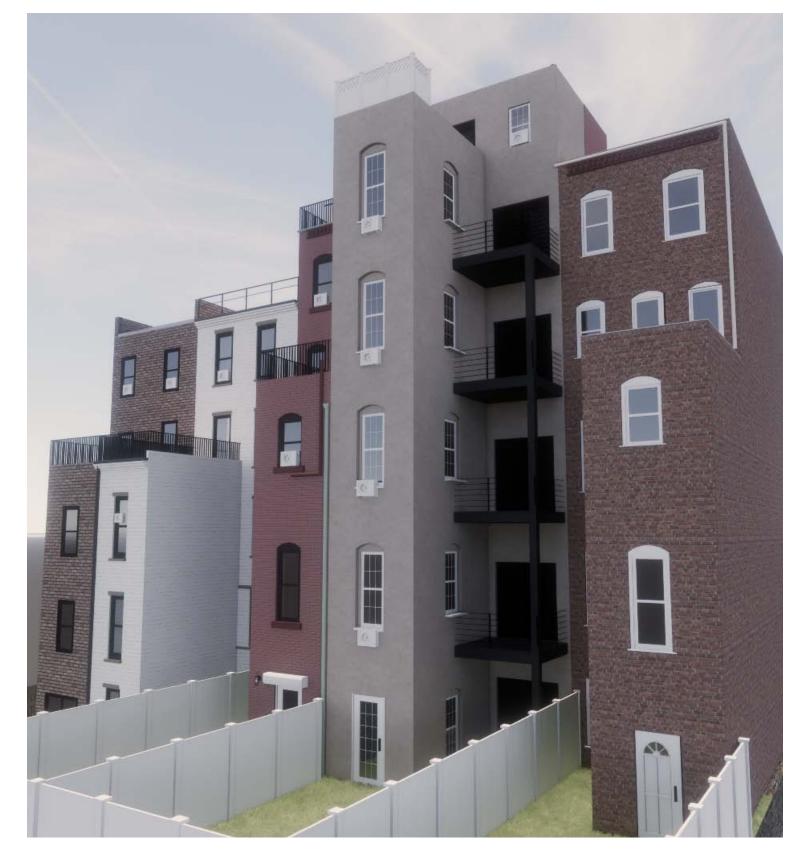

Existing Proposed

Existing Proposed

Existing

3D Images\_Existing and Proposed

LPC Presentation 36 West 85th Street DATE: 05/09/2023

THE INFORMATION AND DESIGN INTENT CONTAINED ON THIS DOCUMENT IS THE PROPERTY OF MURBOOX SOLON ARCHITECTS. HOLD RESERVE BIGHTS, INCLUDING COPPRIGHT THERETO, ALL BIGHTS RESERVED BIGHTS, AND ALL BIGHTS RESERVED BIGHTS, AND ALL BIGHTS RESERVED BIGHTS, AND ALL BIGHTS RESERVED BIGHTS,