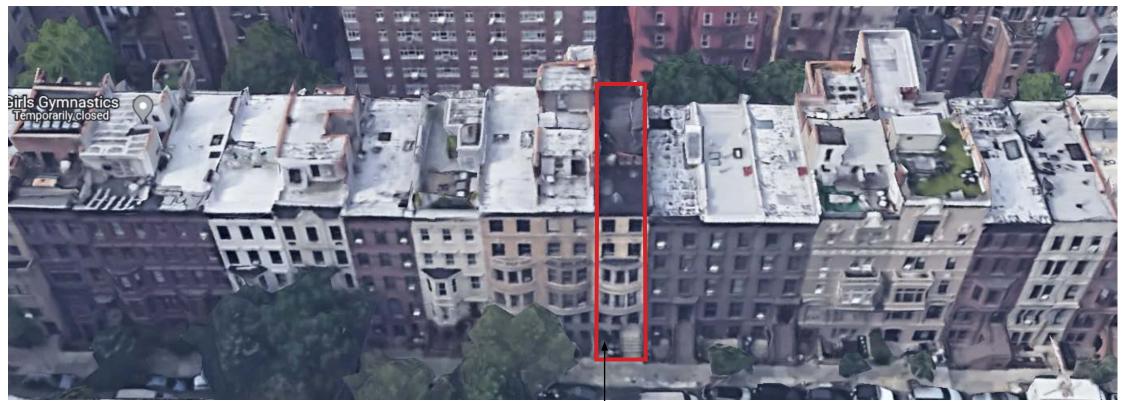

36 West 85th History:

Construction Date: 1897 Architect: George F Pelham Style / Ornament: Georgian / Renaissance Revival

Historic Tax Photo

Photo of Existing Property

Block Frontage

36 West 85th Street

LPC Presentation 36 West 85th Street DATE: 05/09/2023