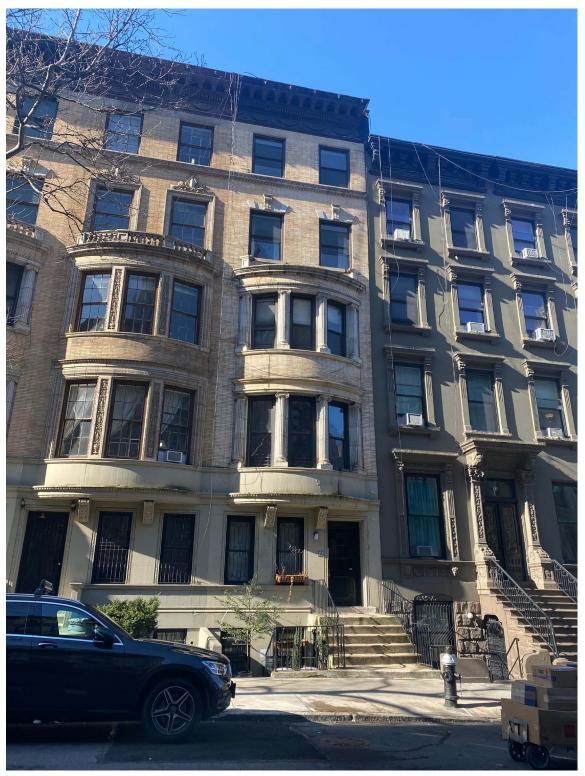

36 West 85th History:

Construction Date: 1897 Architect: George F Pelham Style / Ornament: Georgian / Renaissance Revival

Historic Tax Photo

Photo of Existing Property

Block Frontage

36 West 85th Street

LPC Presentation 36 West 85th Street DATE: 05/09/2023