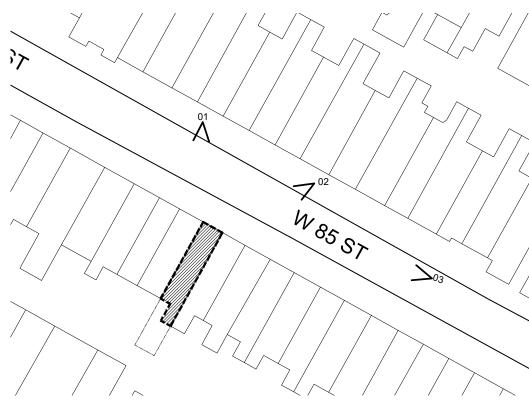

36 West 85th History:

Construction Date: 1897 Architect: George F Pelham Style / Ornament: Georgian / Renaissance Revival

Historic Tax Photo

Photo of Existing Property

Block Frontage

36 West 85th Street

LPC Presentation 36 West 85th Street DATE: 05/09/2023