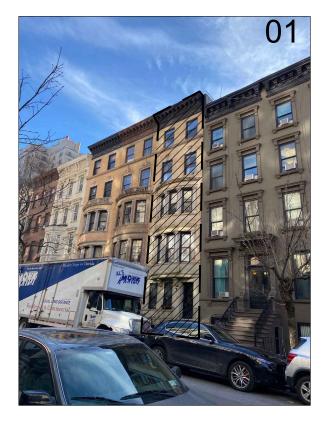

36 West 85th History:

Construction Date: 1897 Architect: George F Pelham Style / Ornament: Georgian / Renaissance Revival

Historic Tax Photo

Photo of Existing Property

Block Frontage

36 West 85th Street

LPC Presentation 36 West 85th Street DATE: 05/09/2023