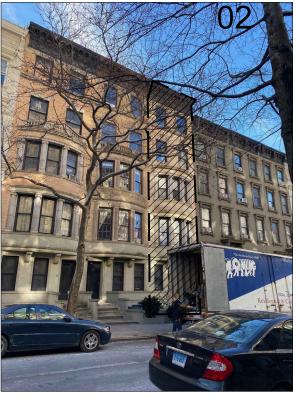

36 West 85th History:

Construction Date: 1897 Architect: George F Pelham Style / Ornament: Georgian / Renaissance Revival

Historic Tax Photo

Photo of Existing Property

Block Frontage

36 West 85th Street

LPC Presentation 36 West 85th Street DATE: 05/09/2023