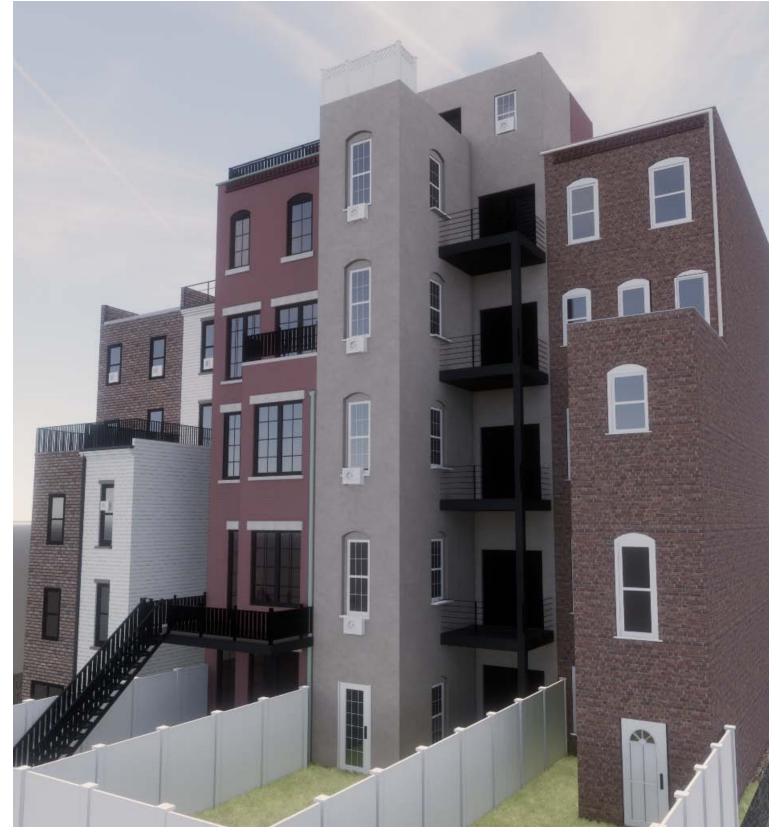

Existing Proposed

Existing Proposed

Existing

3D Images\_Existing and Proposed

LPC Presentation 36 West 85th Street DATE: 05/09/2023

THE INFORMATION AND DESIGN INTENT CONTAINED ON THIS DOCUMENT IS THE PROPERTY OF MURBOOX SOLON ARCHITECTS. HOLD RESERVE BIGHTS, INCLUDING COPPRIGHT THERETO, ALL BIGHTS RESERVED BIGHTS, AND ALL BIGHTS RESERVED BIGHTS, AND ALL BIGHTS RESERVED BIGHTS, AND ALL BIGHTS RESERVED BIGHTS,