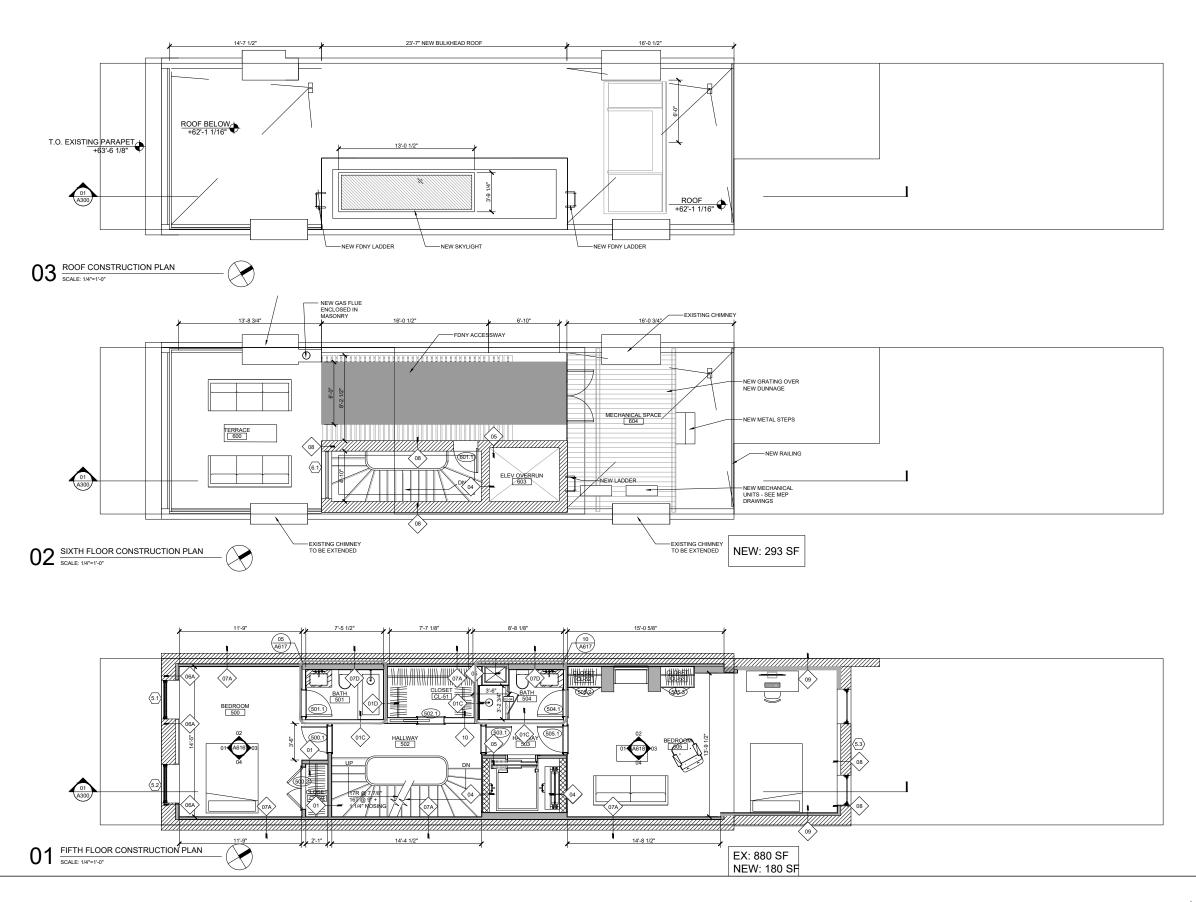

Proposed Floorplans\_Fifth Floor, Bulkhead Level, Roof

LPC Presentation 36 West 85th Street DATE: 05/09/2023

Photos of Back Existing Property

**Existing Front and Back Windows** 

LPC Presentation 36 West 85th Street DATE: 05/09/2023