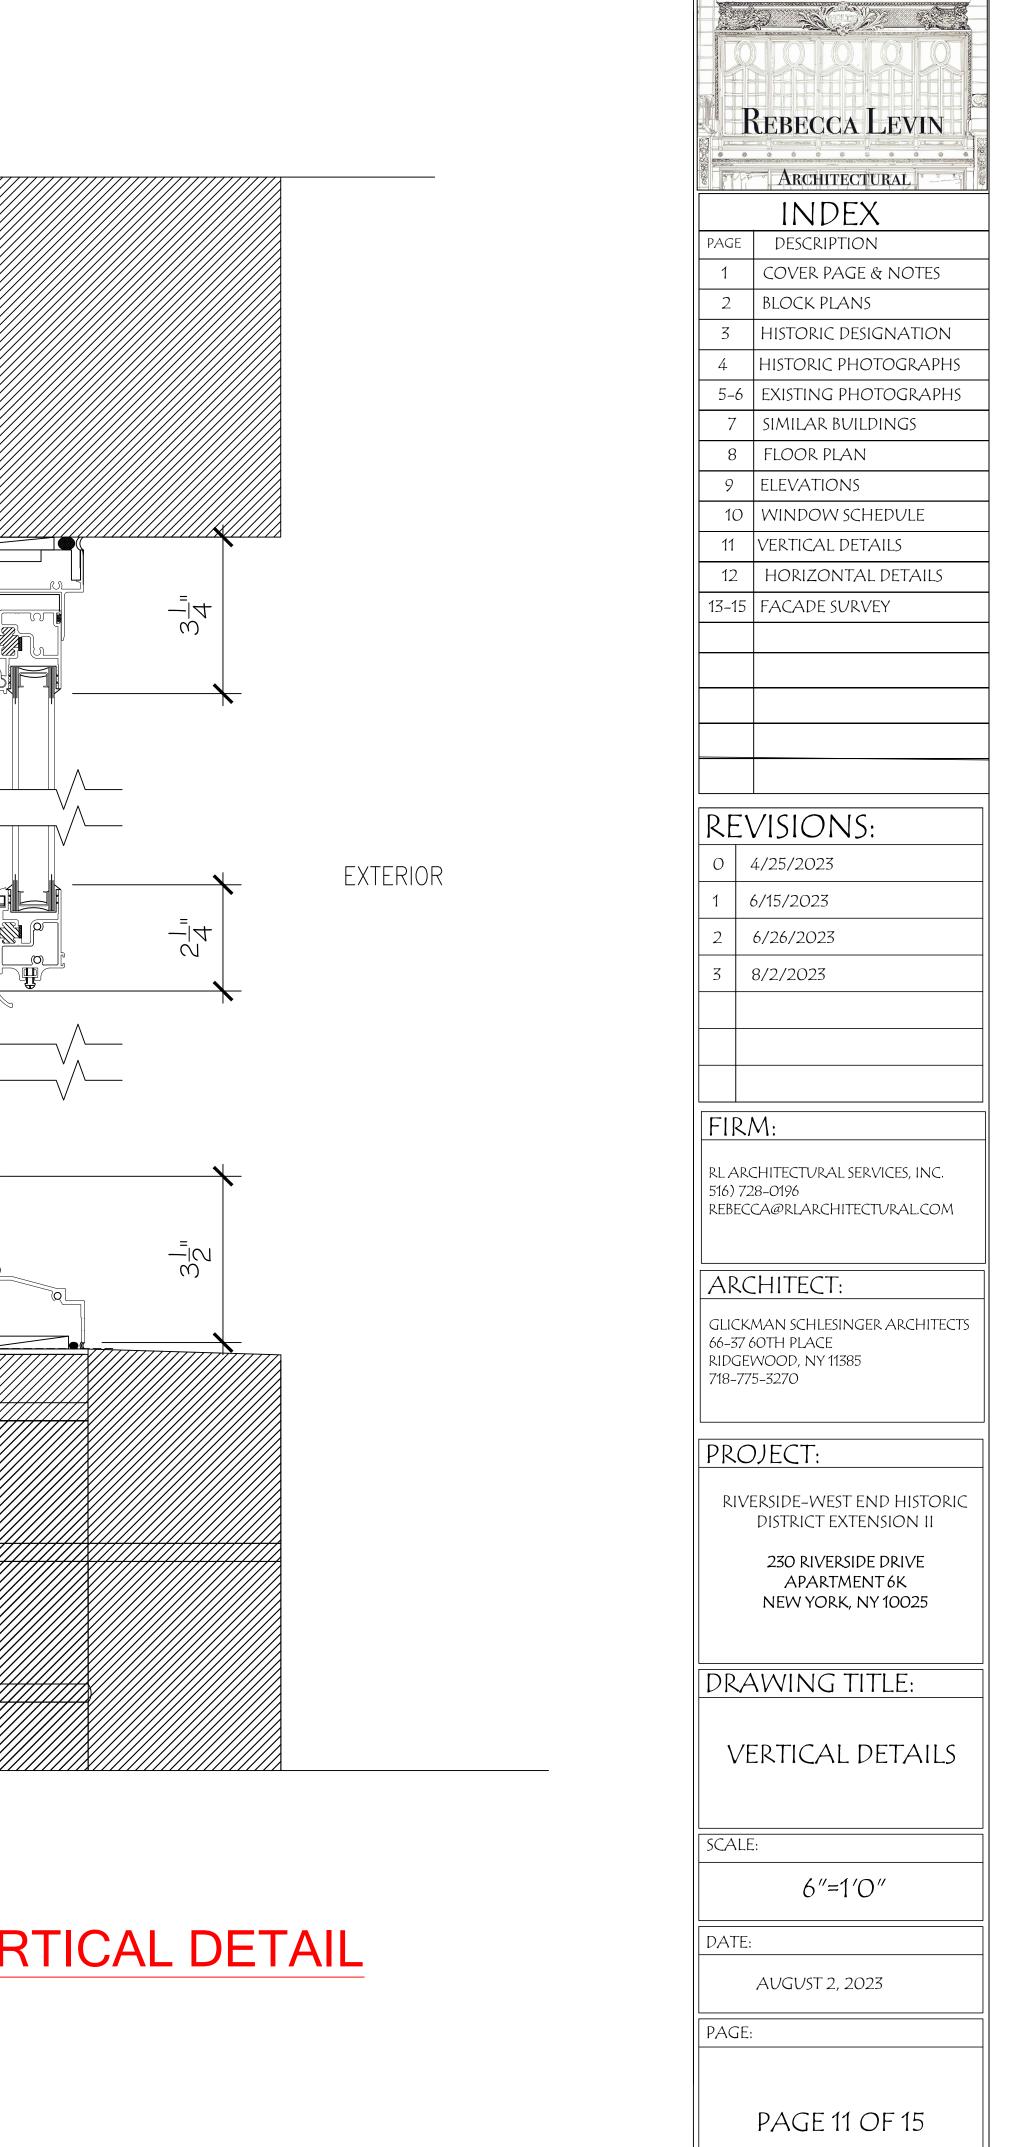

## EXISTING VERTICAL DETAIL

### PROPOSED VERTICAL DETAIL

EXTERIOR

PROPOSED HORIZONTAL DETAIL

| REBECCA LEVIN<br>Architectural                                                                                                                               |
|--------------------------------------------------------------------------------------------------------------------------------------------------------------|
| INDEXPAGEDESCRIPTION1COVER PAGE & NOTES2BLOCK PLANS3HISTORIC DESIGNATION4HISTORIC PHOTOGRAPHS5-6EXISTING PHOTOGRAPHS7SIMILAR BUILDINGS8FLOOR PLAN9ELEVATIONS |
| 10WINDOW SCHEDULE11VERTICAL DETAILS12HORIZONTAL DETAILS13-15FACADE SURVEY                                                                                    |
| REVISIONS:         0       4/25/2023         1       6/15/2023         2       6/26/2023         3       8/2/2023                                            |
| FIRM:<br>RL ARCHITECTURAL SERVICES, INC.<br>516) 728-0196<br>REBECCA@RLARCHITECTURAL.COM<br>ARCHITECT:<br>GLICKMAN SCHLESINGER ARCHITECTS                    |
| 66-37 60TH PLACE<br>RIDGEWOOD, NY 11385<br>718-775-3270<br>PROJECT:<br>RIVERSIDE-WEST END HISTORIC                                                           |
| DISTRICT EXTENSION II<br>230 RIVERSIDE DRIVE<br>APARTMENT 6K<br>NEW YORK, NY 10025                                                                           |
| DRAWING TITLE:<br>HORIZONTAL<br>DETAILS                                                                                                                      |
| SCALE:<br>6"=1'O"<br>DATE:<br>AUGUST 2, 2023                                                                                                                 |
| PAGE:<br>PAGE 12 OF 15                                                                                                                                       |