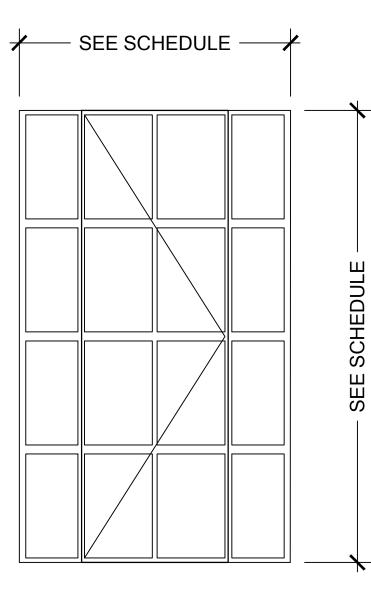

# 230 Riverside Drive, 6K- Window Schedule

|                  | WINDOW SCHEDULE         |               |                                                           |               |                                                                        |        |            |
|------------------|-------------------------|---------------|-----------------------------------------------------------|---------------|------------------------------------------------------------------------|--------|------------|
| WINDOW<br>NUMBER | LOCATION                | EXISTING TYPE | DESCRIPTION                                               | PROPOSED TYPE | DESCRIPTION                                                            | HEIGHT | WIDTH      |
| 1601             | WEST 95TH STREET FACADE | A             | STEEL CASEMENT WITH OPERABLE OUT SWING<br>AND FIXED PANES | С             | CRYSTAL SERIES 2000A ALUMINUM THERMAL—BREAK<br>DOUBLE HUNG TILT WINDOW | 5'-4"  | 5'-11 1/2" |
| 1602             | WEST 95TH STREET FACADE | A             | STEEL CASEMENT WITH OPERABLE OUT SWING<br>AND FIXED PANES | С             | CRYSTAL SERIES 2000A ALUMINUM THERMAL—BREAK<br>DOUBLE HUNG TILT WINDOW | 5'-4"  | 5'-11 1/2" |
| 1603             | WEST 95TH STREET FACADE | В             | STEEL CASEMENT WITH OPERABLE OUT SWING<br>AND FIXED PANES | С             | CRYSTAL SERIES 2000A ALUMINUM THERMAL—BREAK<br>DOUBLE HUNG TILT WINDOW | 4'-2"  | 2'-6"      |
| 1604             | WEST 95TH STREET FACADE | A             | STEEL CASEMENT WITH OPERABLE OUT SWING<br>AND FIXED PANES | С             | CRYSTAL SERIES 2000A ALUMINUM THERMAL—BREAK<br>DOUBLE HUNG TILT WINDOW | 5'-4"  | 5'-11 1/2" |
| 1605             | WEST 95TH STREET FACADE | A             | STEEL CASEMENT WITH OPERABLE OUT SWING<br>AND FIXED PANES | С             | CRYSTAL SERIES 2000A ALUMINUM THERMAL—BREAK<br>DOUBLE HUNG TILT WINDOW | 5'-4"  | 5'-11 1/2" |

#### **TYPE C- PROPOSED** QUANTITY: 5

WINDOW UNITS 1601,1602, 1603, 1604,1605 PROPOSED ALUMINUM DOUBLE HUNG CRYSTAL SERIES 2000A DH **BRONZE EXTERIOR** 