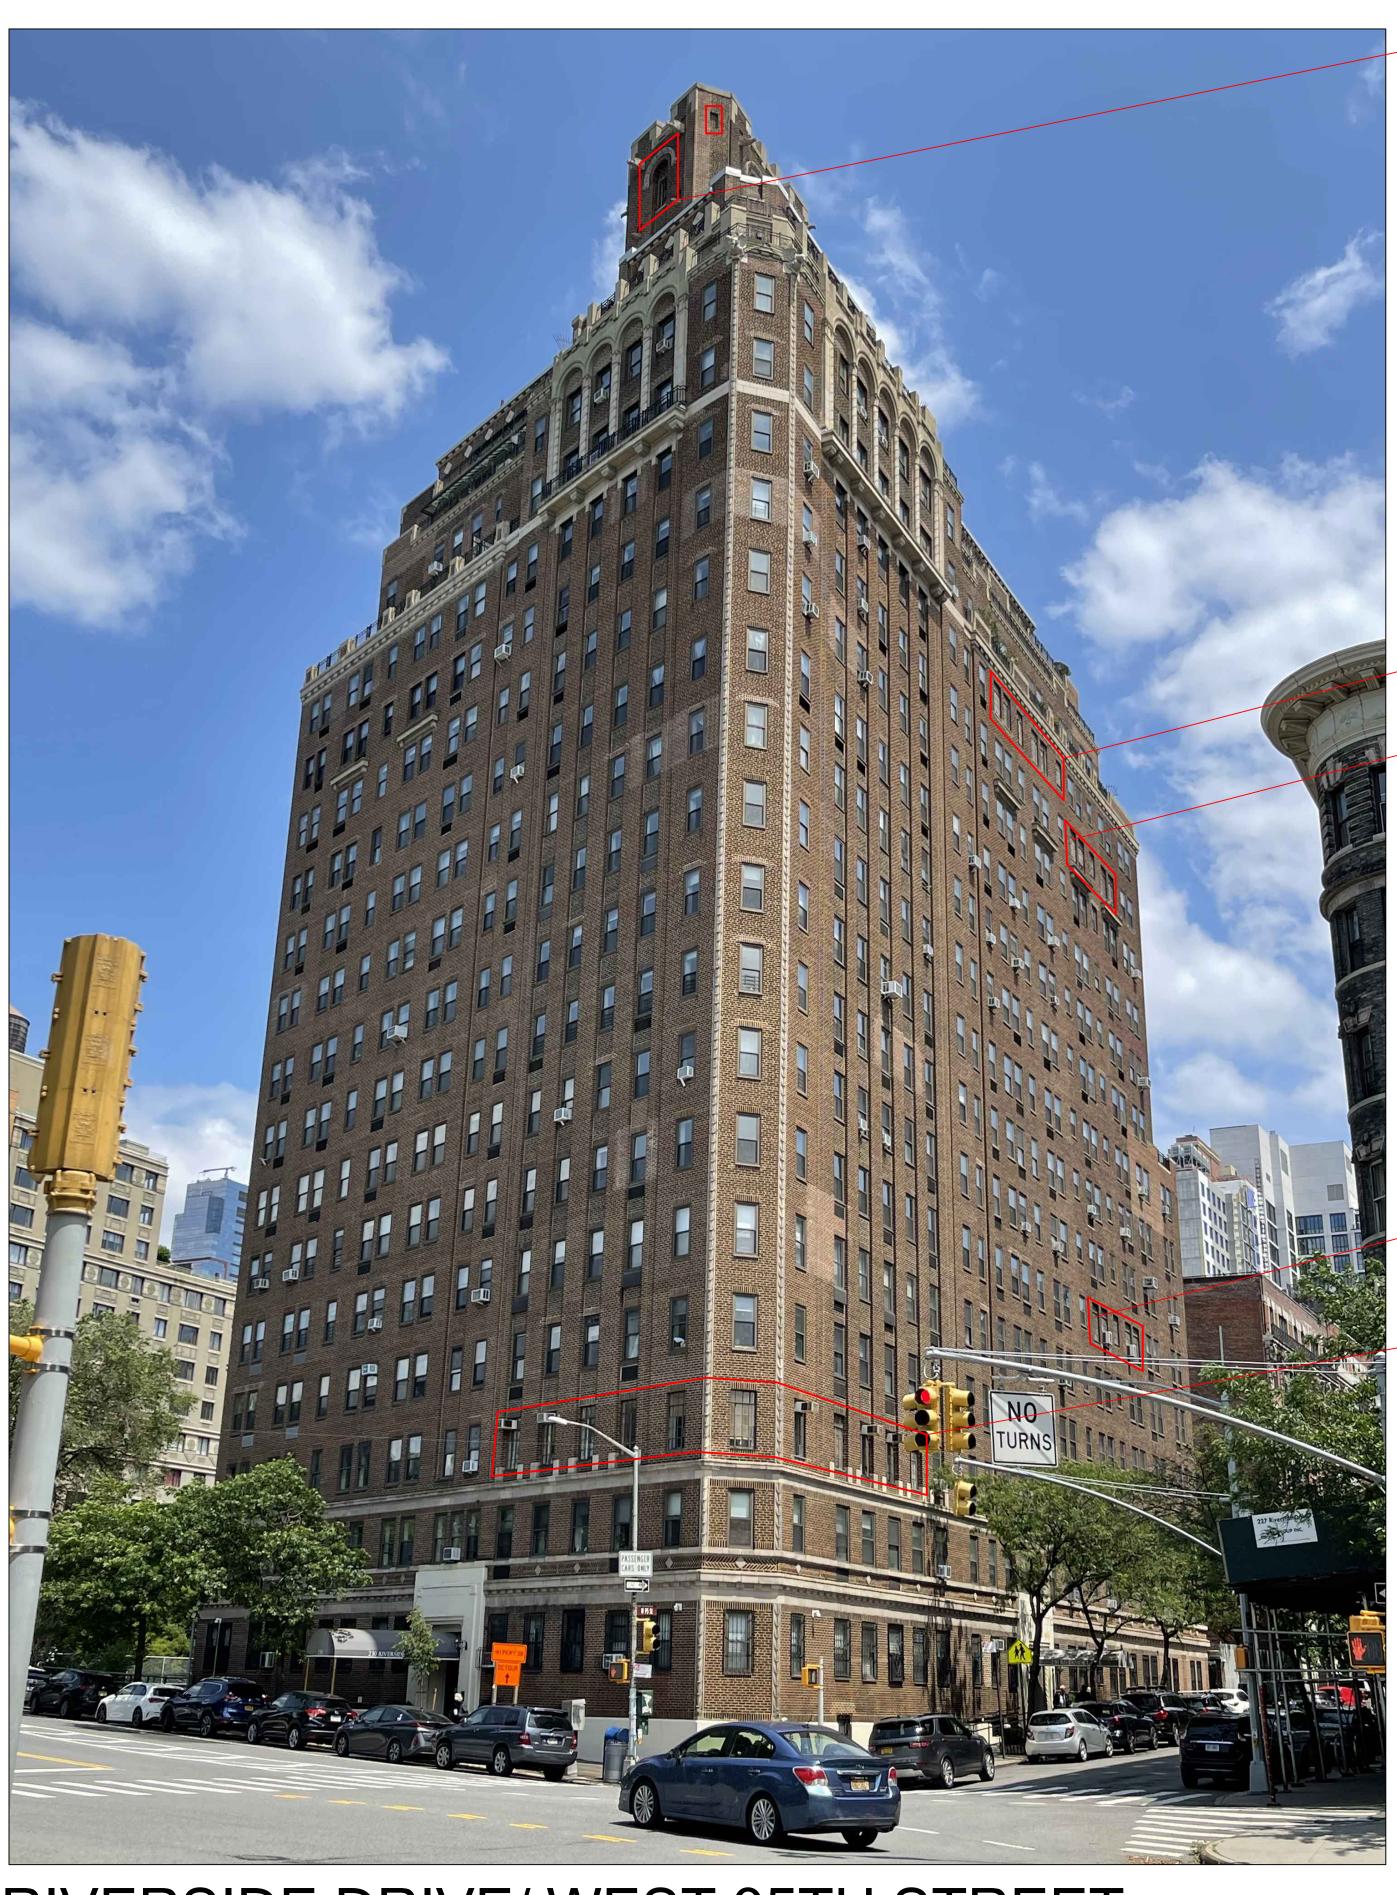

### **RIVERSIDE DRIVE/ WEST 95TH STREET**

#### 2 OPENINGS WITH STEEL CASEMENTS

### 6 OPENINGS WITH STEEL CASEMENTS

5 OPENINGS WITH STEEL CASEMENTS

### **5 OPENINGS WITH STEEL CASEMENTS**

#### 11 OPENINGS WITH STEEL CASEMENTS

APPROXIMATE TOTAL NUMBERS OF WINDOWS AS PER WHAT CAN BE SEEN FROM THE STREET= 693. OF THESE 693 VISIBLE OPENINGS, 29 ARE THOSE THAT CAN BE SEEN WITH ORIGINAL WINDOWS STILL EXISTING. THIS ACCOUNTS FOR 4.18%

### (NOTE THAT WINDOW COUNT IS FOR PRIMARY FACADES ONLY)

ALL UNITS SHOWN IN RED ARE THOSE THAT CAN BE SEEN FROM THE STREET THAT APPEAR TO BE ORIGINAL STEEL CASEMENT WINDOWS. ALL OTHER WINDOWS WERE REPLACED AT SOME POINT WITH ALUMINUM DOUBLE HUNG WINDOWS