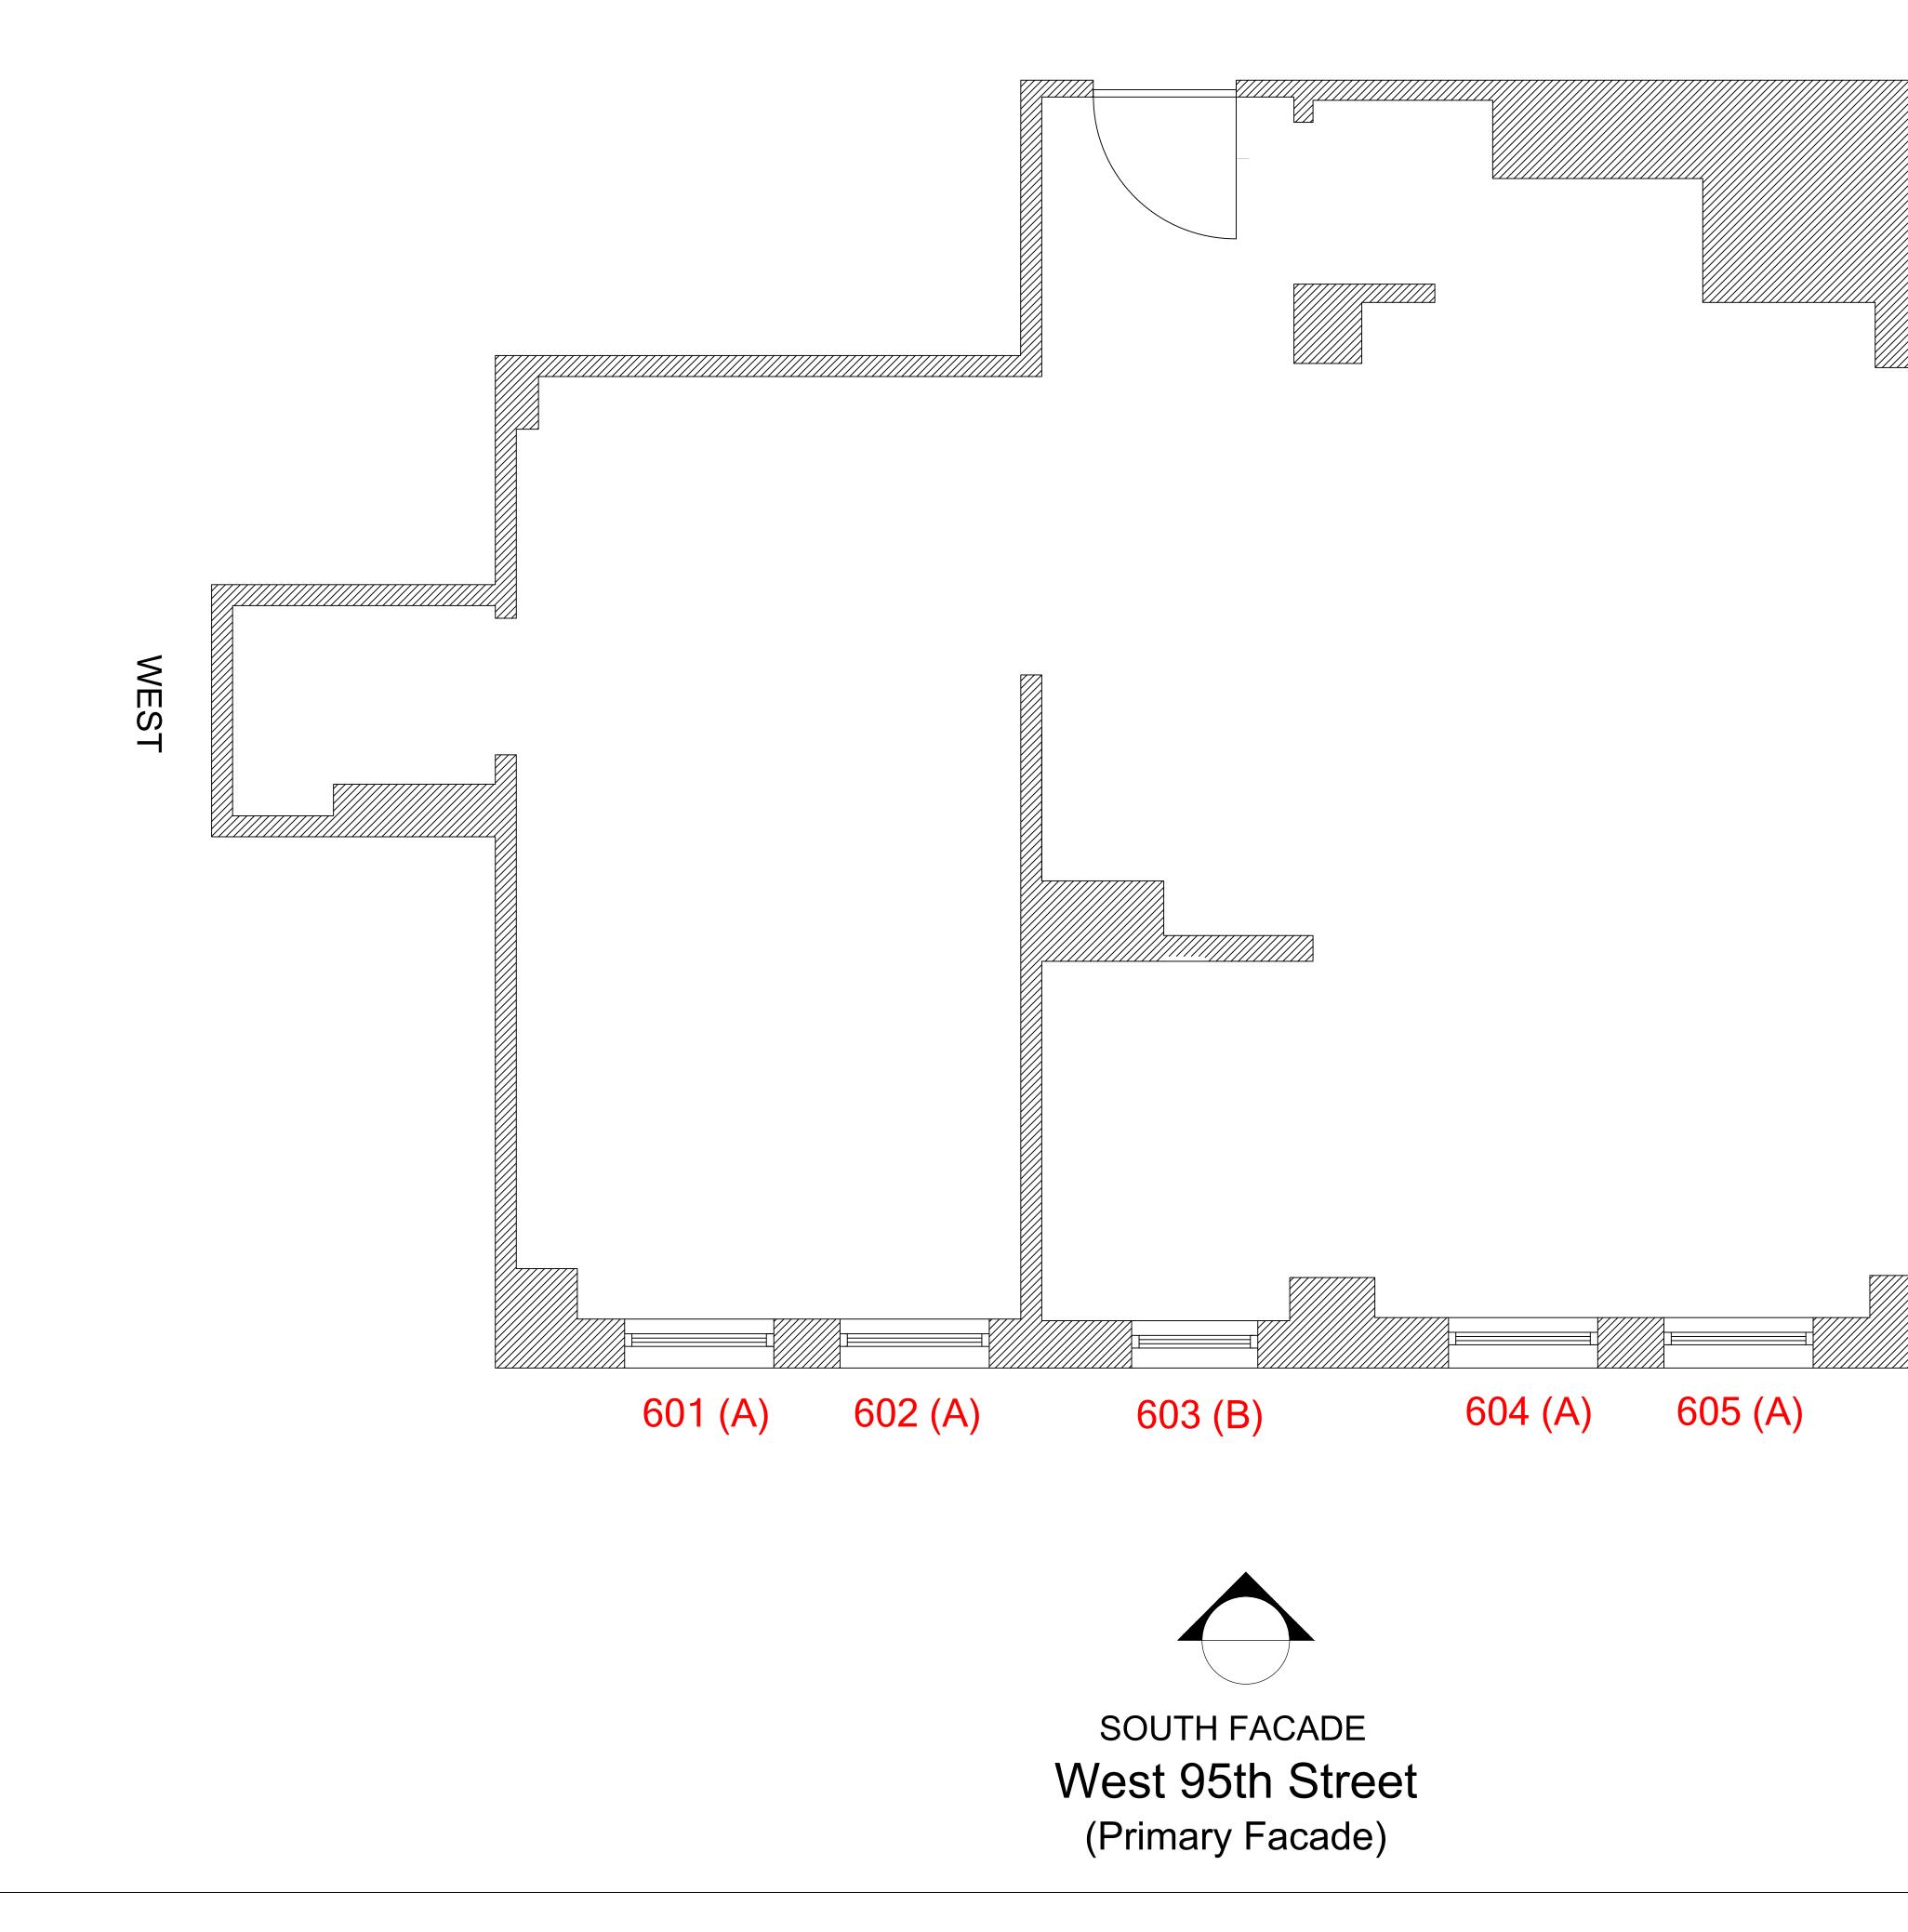

## 230 Riverside Drive- Facade Survey for original windows

### **RIVERSIDE DRIVE/ WEST 95TH STREET**

#### 2 OPENINGS WITH STEEL CASEMENTS

### 6 OPENINGS WITH STEEL CASEMENTS

5 OPENINGS WITH STEEL CASEMENTS

### **5 OPENINGS WITH STEEL CASEMENTS**

#### 11 OPENINGS WITH STEEL CASEMENTS

APPROXIMATE TOTAL NUMBERS OF WINDOWS AS PER WHAT CAN BE SEEN FROM THE STREET= 693. OF THESE 693 VISIBLE OPENINGS, 29 ARE THOSE THAT CAN BE SEEN WITH ORIGINAL WINDOWS STILL EXISTING. THIS ACCOUNTS FOR 4.18%

### (NOTE THAT WINDOW COUNT IS FOR PRIMARY FACADES ONLY)

ALL UNITS SHOWN IN RED ARE THOSE THAT CAN BE SEEN FROM THE STREET THAT APPEAR TO BE ORIGINAL STEEL CASEMENT WINDOWS. ALL OTHER WINDOWS WERE REPLACED AT SOME POINT WITH ALUMINUM DOUBLE HUNG WINDOWS