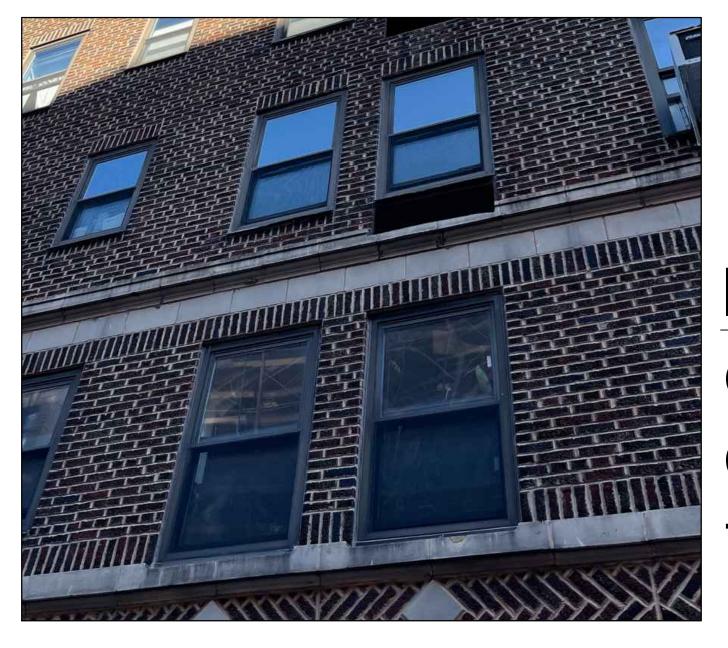

## Existing Photograph **Typical for Types** A, B, D, & E

Types C

Existing Photograph

Exterior view of windows in scope of work

Photograph of existing windows seen at all other window openings- aluminum double hungs (95% of building currently has these windows types)

#### **TYPE C- PROPOSED** QUANTITY: 5

WINDOW UNITS 1601,1602, 1603, 1604,1605 PROPOSED ALUMINUM DOUBLE HUNG CRYSTAL SERIES 2000A DH **BRONZE EXTERIOR** 