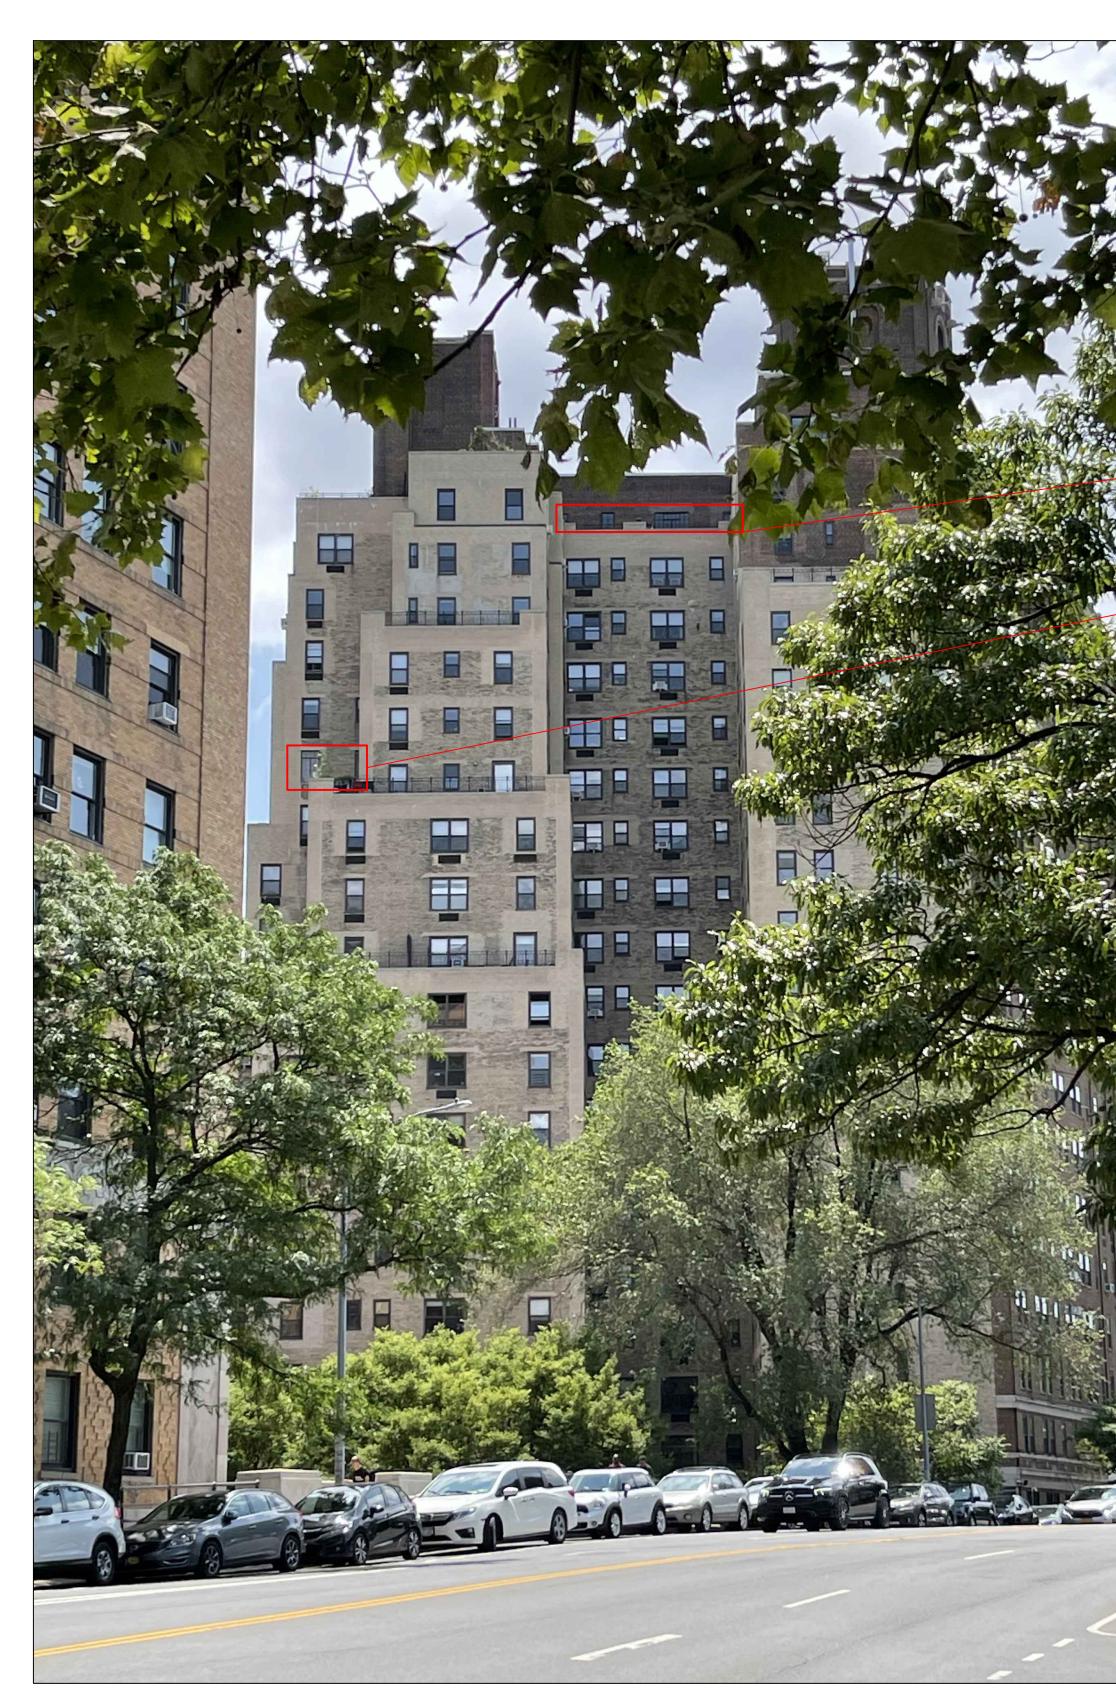

## 230 Riverside Drive- Facade Survey for original windows

### **RIVERSIDE DRIVE/ WEST 95TH STREET**

#### 2 OPENINGS WITH STEEL CASEMENTS

### 6 OPENINGS WITH STEEL CASEMENTS

5 OPENINGS WITH STEEL CASEMENTS

### **5 OPENINGS WITH STEEL CASEMENTS**

#### 11 OPENINGS WITH STEEL CASEMENTS

APPROXIMATE TOTAL NUMBERS OF WINDOWS AS PER WHAT CAN BE SEEN FROM THE STREET= 693. OF THESE 693 VISIBLE OPENINGS, 29 ARE THOSE THAT CAN BE SEEN WITH ORIGINAL WINDOWS STILL EXISTING. THIS ACCOUNTS FOR 4.18%

### (NOTE THAT WINDOW COUNT IS FOR PRIMARY FACADES ONLY)

ALL UNITS SHOWN IN RED ARE THOSE THAT CAN BE SEEN FROM THE STREET THAT APPEAR TO BE ORIGINAL STEEL CASEMENT WINDOWS. ALL OTHER WINDOWS WERE REPLACED AT SOME POINT WITH ALUMINUM DOUBLE HUNG WINDOWS