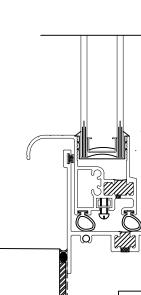

## EXISTING VERTICAL DETAIL

### PROPOSED VERTICAL DETAIL

EXTERIOR

PROPOSED HORIZONTAL DETAIL

| REBECCA LEVIN<br>Architectural                                                                                                                               |
|--------------------------------------------------------------------------------------------------------------------------------------------------------------|
| INDEXPAGEDESCRIPTION1COVER PAGE & NOTES2BLOCK PLANS3HISTORIC DESIGNATION4HISTORIC PHOTOGRAPHS5-6EXISTING PHOTOGRAPHS7SIMILAR BUILDINGS8FLOOR PLAN9ELEVATIONS |
| 10WINDOW SCHEDULE11VERTICAL DETAILS12HORIZONTAL DETAILS13-15FACADE SURVEY                                                                                    |
| REVISIONS:         0       4/25/2023         1       6/15/2023         2       6/26/2023         3       8/2/2023                                            |
| FIRM:<br>RL ARCHITECTURAL SERVICES, INC.<br>516) 728-0196<br>REBECCA@RLARCHITECTURAL.COM<br>ARCHITECT:<br>GLICKMAN SCHLESINGER ARCHITECTS                    |
| 66-37 60TH PLACE<br>RIDGEWOOD, NY 11385<br>718-775-3270<br>PROJECT:<br>RIVERSIDE-WEST END HISTORIC                                                           |
| DISTRICT EXTENSION II<br>230 RIVERSIDE DRIVE<br>APARTMENT 6K<br>NEW YORK, NY 10025                                                                           |
| DRAWING TITLE:<br>HORIZONTAL<br>DETAILS                                                                                                                      |
| SCALE:<br>6"=1'O"<br>DATE:<br>AUGUST 2, 2023                                                                                                                 |
| PAGE:<br>PAGE 12 OF 15                                                                                                                                       |