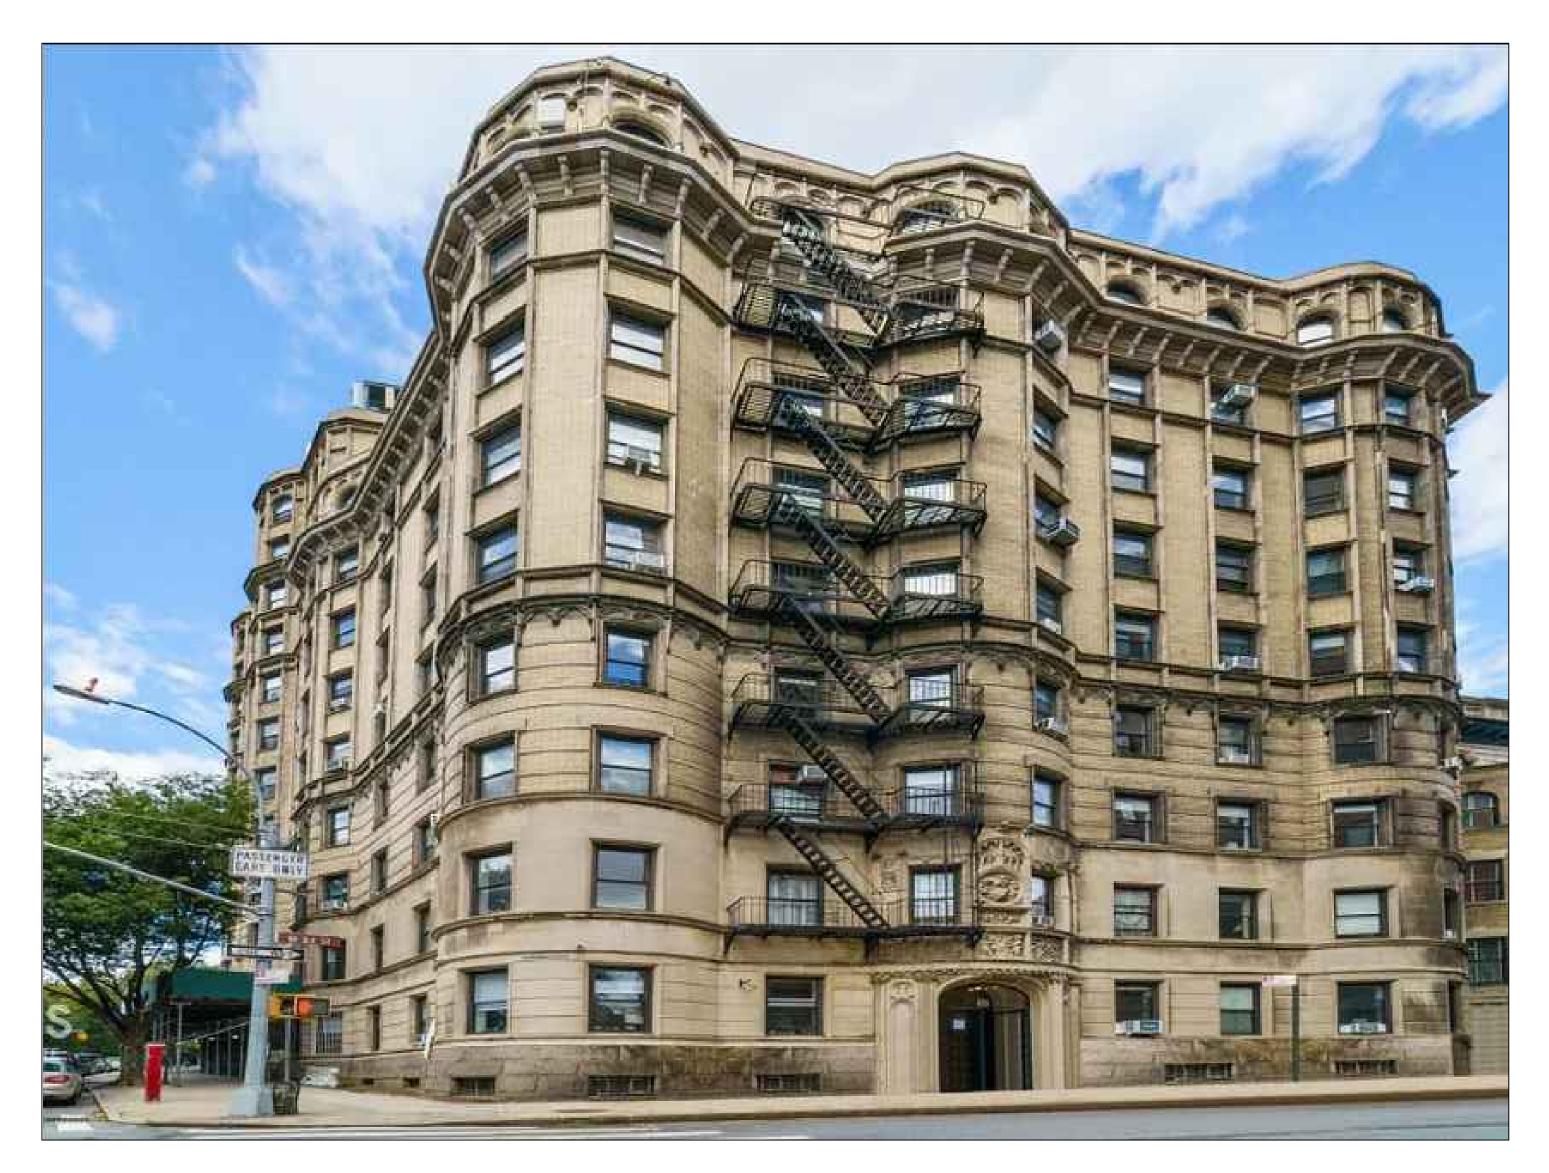

## Similar Style Buildings

<u>120 Riverside Drive</u> Image from Streeteasy

Medieval Revival Style Building Riverside-West End Historic District Historic Windows: one-over-one double hungs Existing Windows: one-over-one double hungs