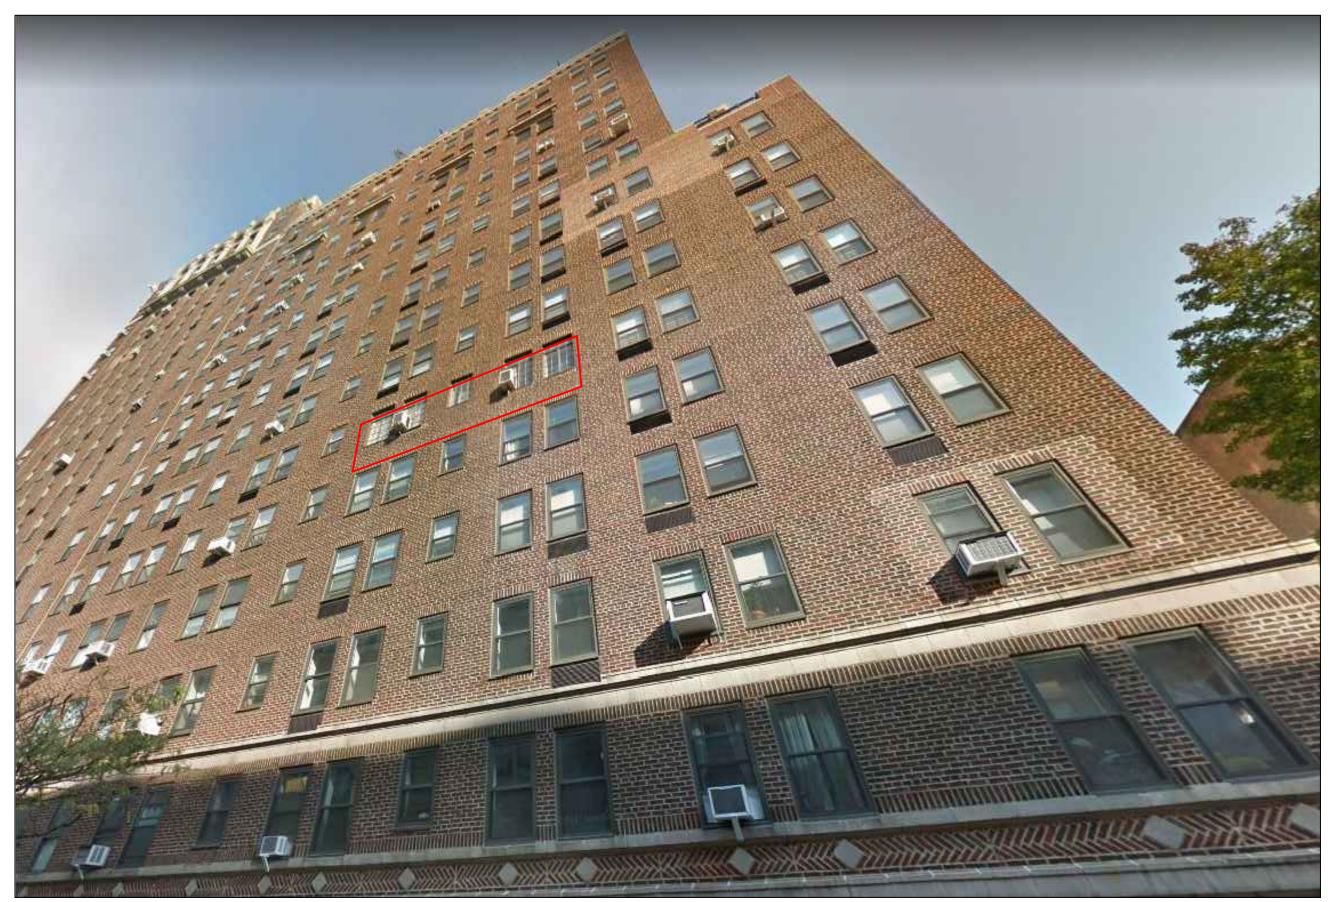

## 230 Riverside Drive- Facade Survey for original windows

### **RIVERSIDE DRIVE/ WEST 95TH STREET**

#### 11 OPENINGS WITH STEEL CASEMENTS

APPROXIMATE TOTAL NUMBERS OF WINDOWS AS PER WHAT CAN BE SEEN FROM THE STREET= 693. OF THESE 693 VISIBLE OPENINGS, 29 ARE THOSE THAT CAN BE SEEN WITH ORIGINAL WINDOWS STILL EXISTING. THIS ACCOUNTS FOR 4.18%

### (NOTE THAT WINDOW COUNT IS FOR PRIMARY FACADES ONLY)

ALL UNITS SHOWN IN RED ARE THOSE THAT CAN BE SEEN FROM THE STREET THAT APPEAR TO BE ORIGINAL STEEL CASEMENT WINDOWS. ALL OTHER WINDOWS WERE REPLACED AT SOME POINT WITH ALUMINUM DOUBLE HUNG WINDOWS