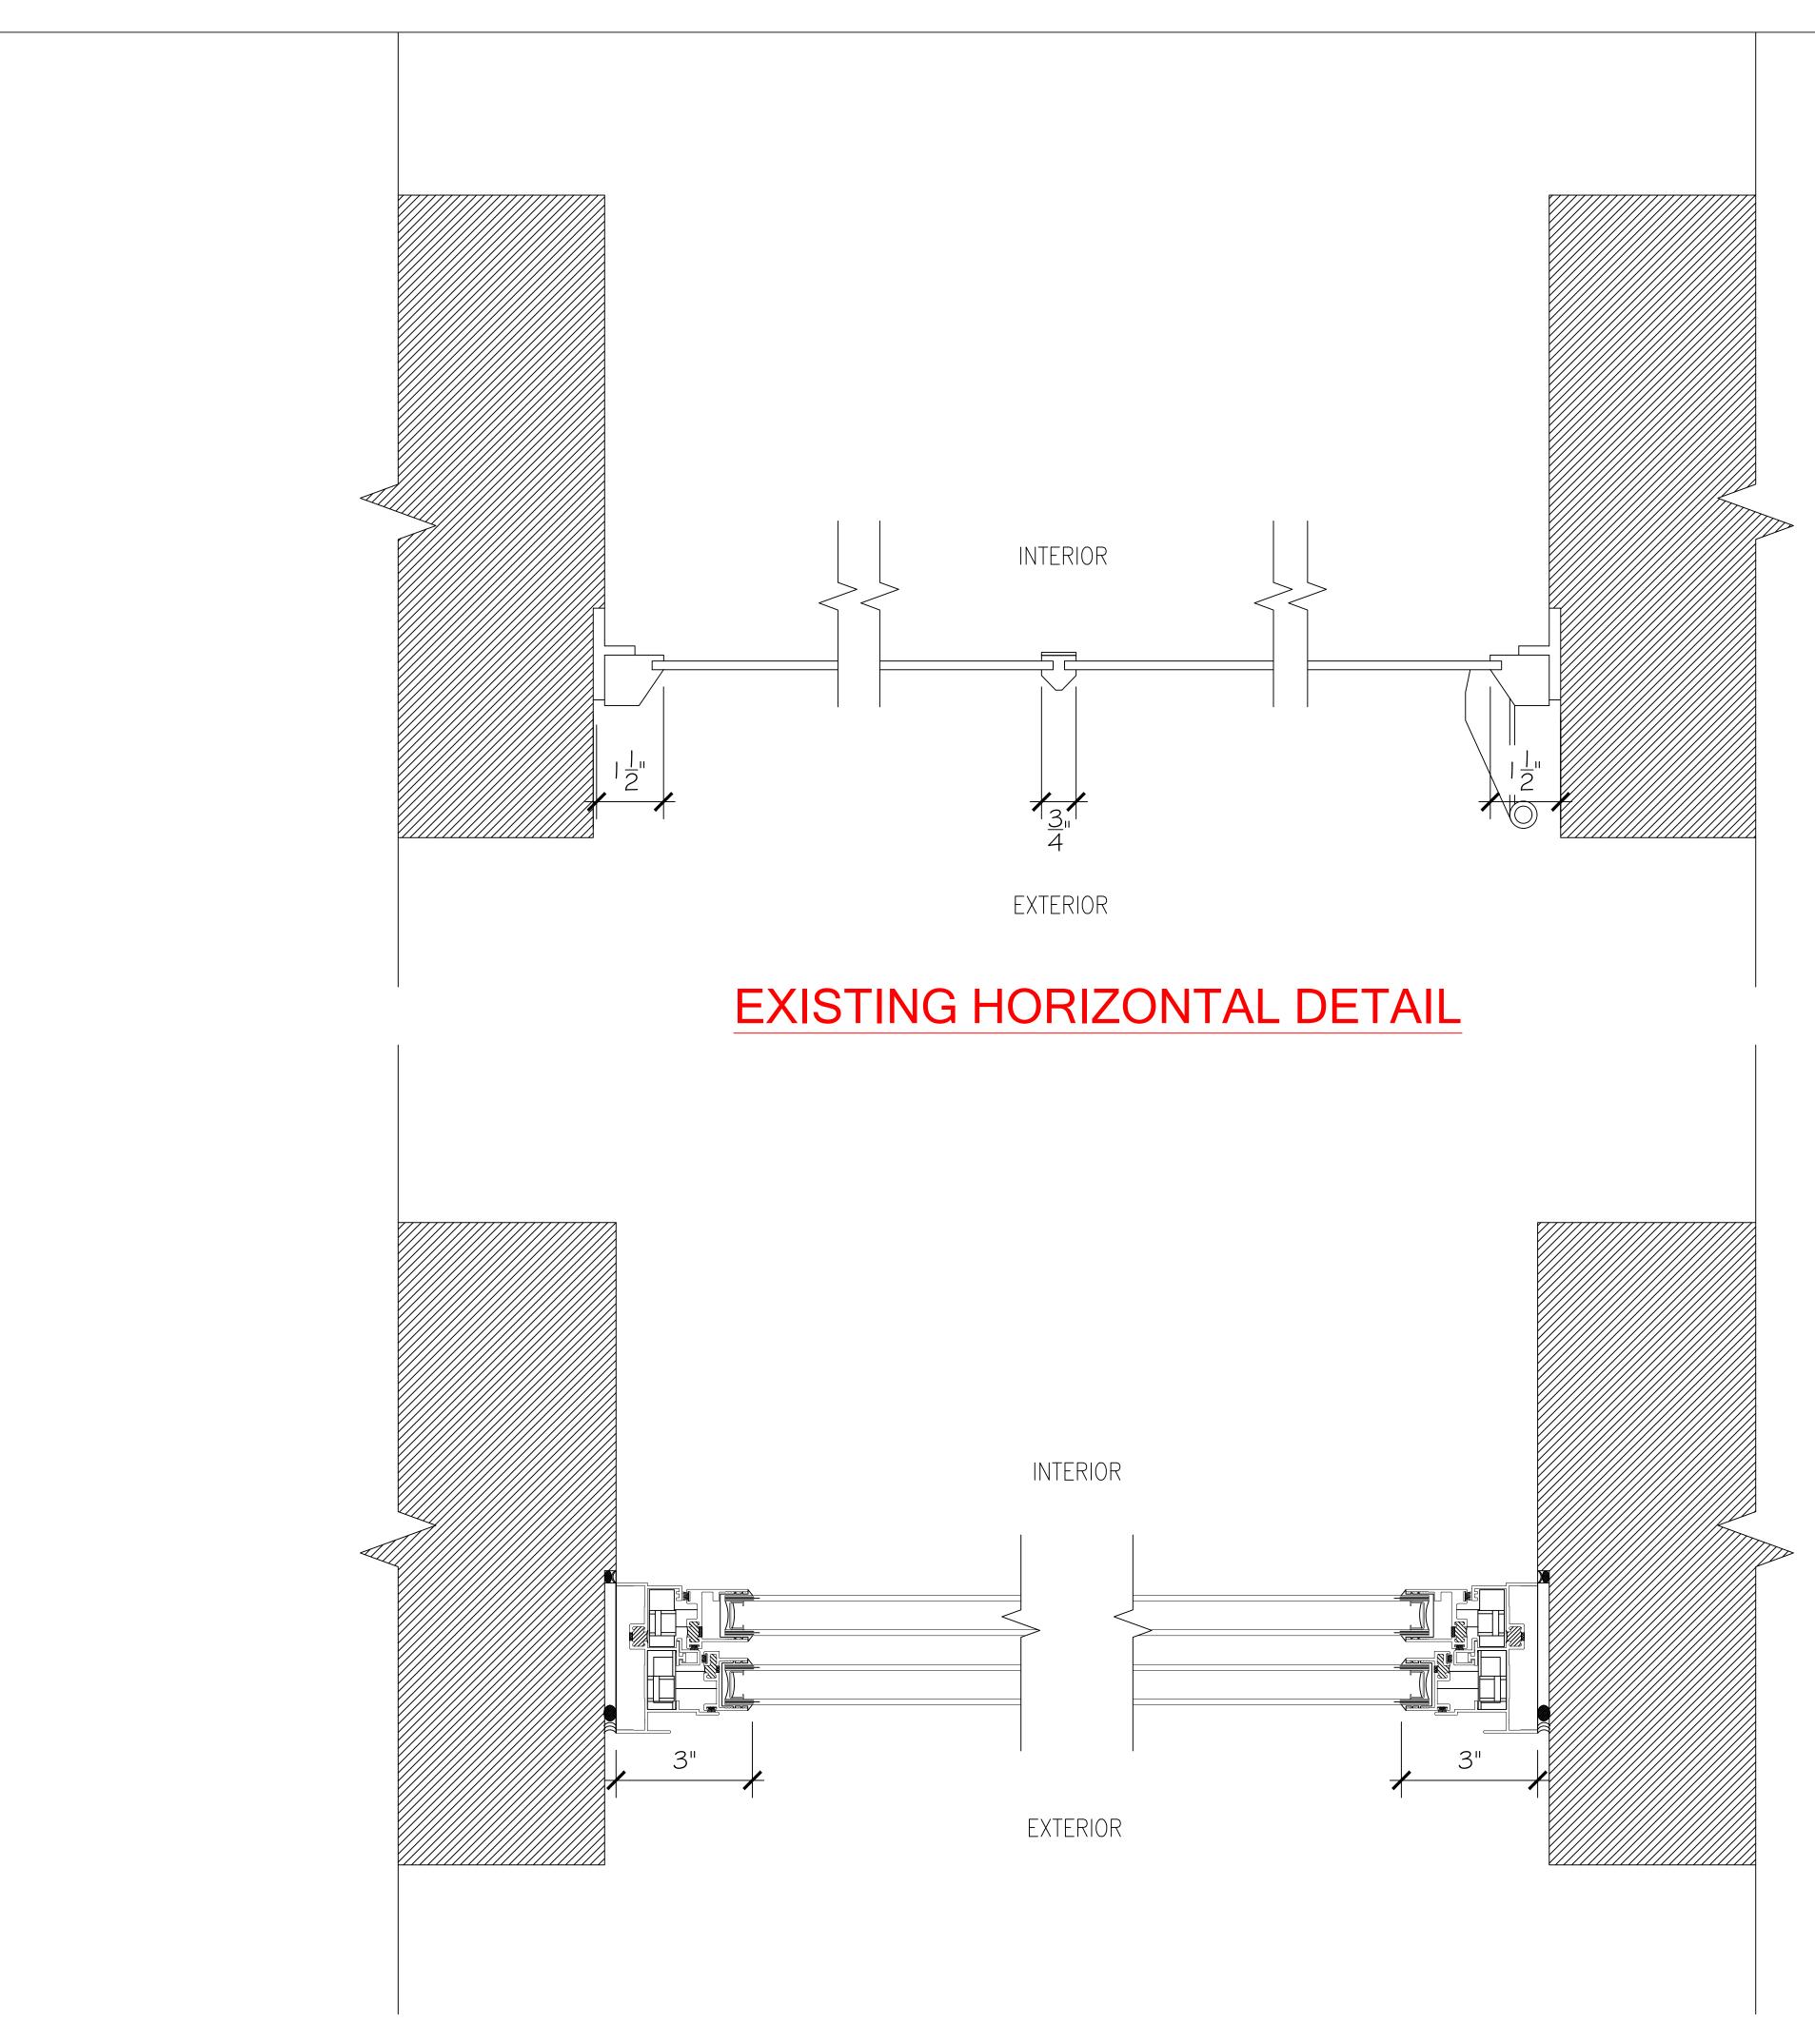

## EXISTING VERTICAL DETAIL

### PROPOSED VERTICAL DETAIL

EXTERIOR

PROPOSED HORIZONTAL DETAIL

| REBECCA LEVIN<br>Architectural                                                                                                                               |
|--------------------------------------------------------------------------------------------------------------------------------------------------------------|
| INDEXPAGEDESCRIPTION1COVER PAGE & NOTES2BLOCK PLANS3HISTORIC DESIGNATION4HISTORIC PHOTOGRAPHS5-6EXISTING PHOTOGRAPHS7SIMILAR BUILDINGS8FLOOR PLAN9ELEVATIONS |
| 10WINDOW SCHEDULE11VERTICAL DETAILS12HORIZONTAL DETAILS13-15FACADE SURVEY                                                                                    |
| REVISIONS:         0       4/25/2023         1       6/15/2023         2       6/26/2023         3       8/2/2023                                            |
| FIRM:<br>RL ARCHITECTURAL SERVICES, INC.<br>516) 728-0196<br>REBECCA@RLARCHITECTURAL.COM<br>ARCHITECT:<br>GLICKMAN SCHLESINGER ARCHITECTS                    |
| 66-37 60TH PLACE<br>RIDGEWOOD, NY 11385<br>718-775-3270<br>PROJECT:<br>RIVERSIDE-WEST END HISTORIC                                                           |
| DISTRICT EXTENSION II<br>230 RIVERSIDE DRIVE<br>APARTMENT 6K<br>NEW YORK, NY 10025                                                                           |
| DRAWING TITLE:<br>HORIZONTAL<br>DETAILS                                                                                                                      |
| SCALE:<br>6"=1'O"<br>DATE:<br>AUGUST 2, 2023                                                                                                                 |
| PAGE:<br>PAGE 12 OF 15                                                                                                                                       |