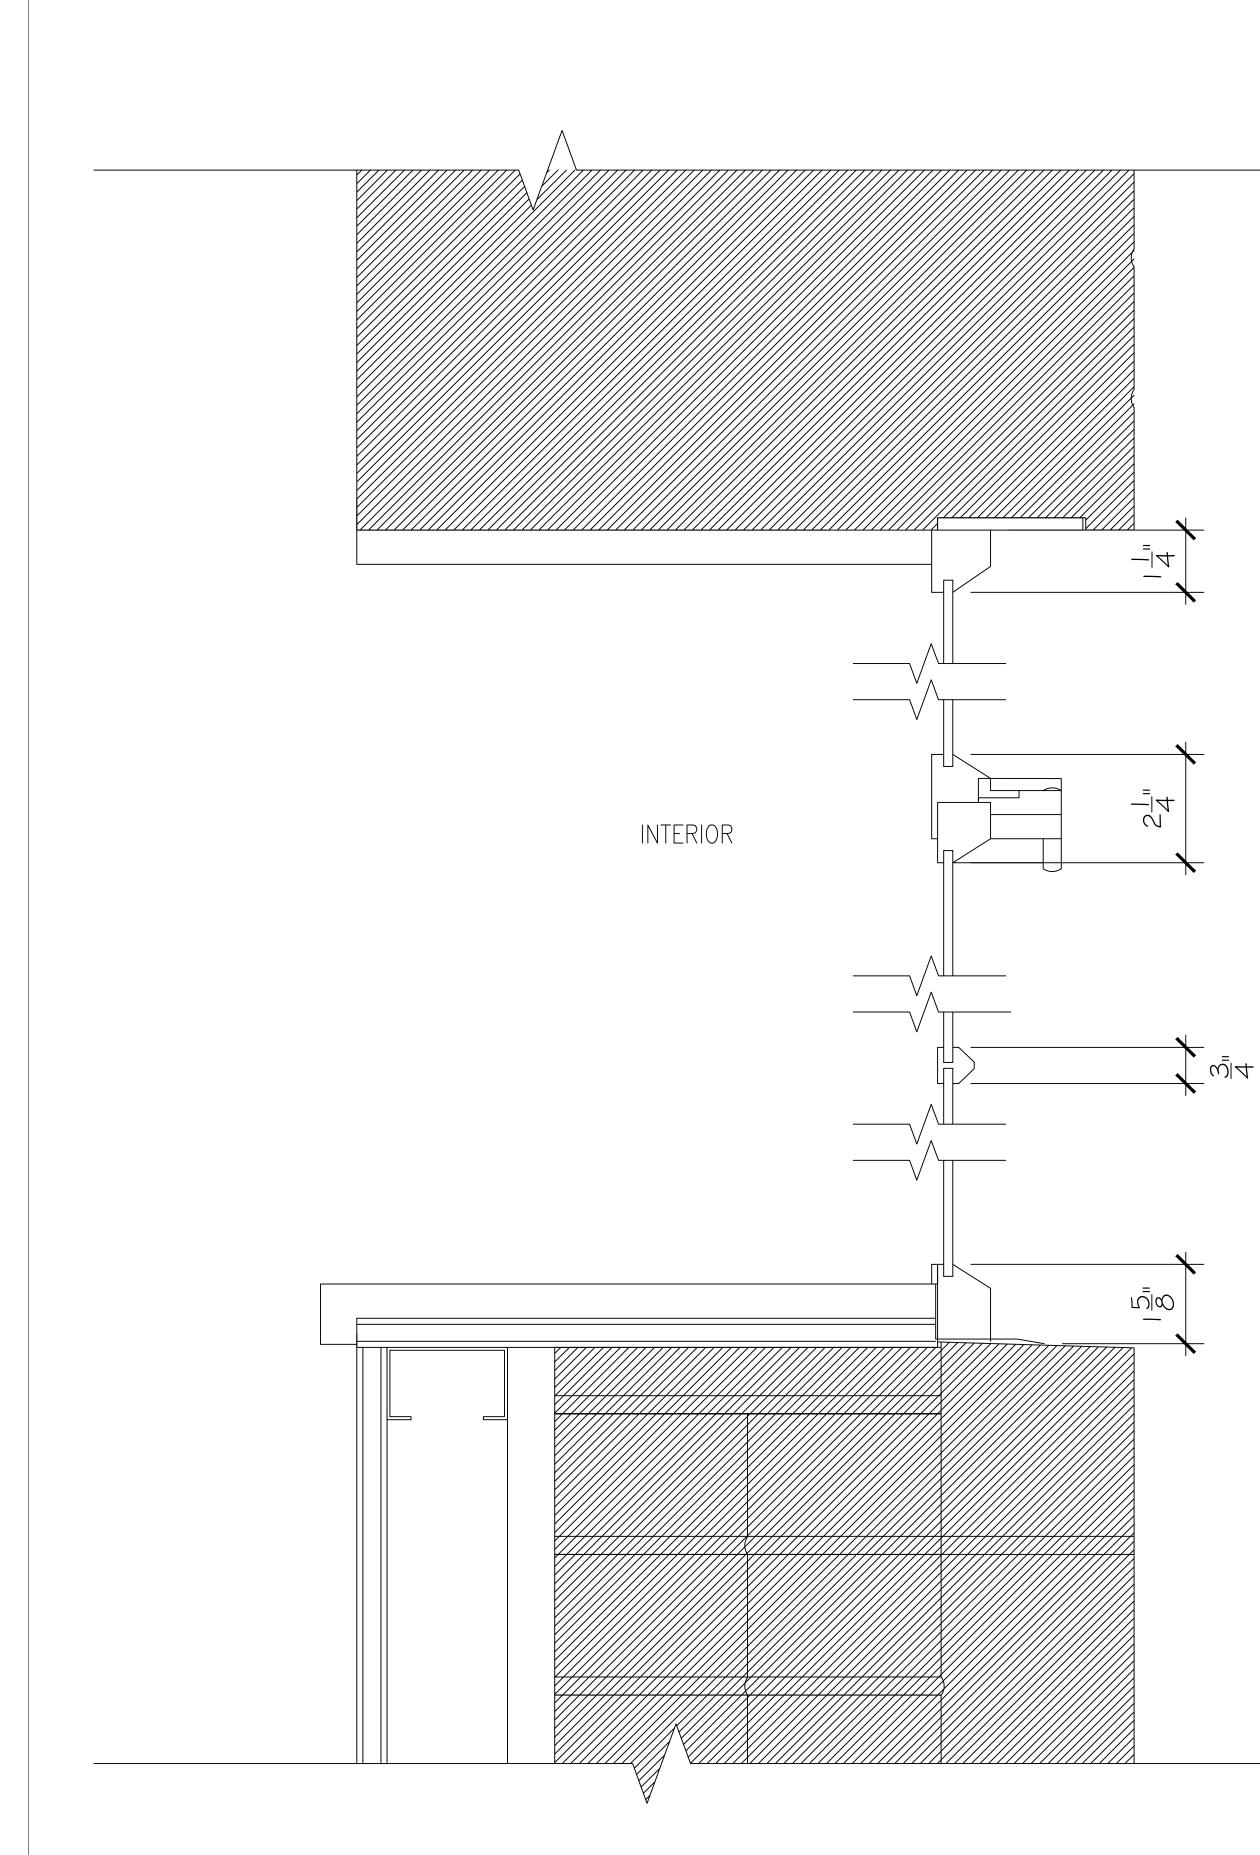

## EXISTING VERTICAL DETAIL

### PROPOSED VERTICAL DETAIL

EXTERIOR

PROPOSED HORIZONTAL DETAIL

| REBECCA LEVIN<br>Architectural                                                                                                                               |
|--------------------------------------------------------------------------------------------------------------------------------------------------------------|
| INDEXPAGEDESCRIPTION1COVER PAGE & NOTES2BLOCK PLANS3HISTORIC DESIGNATION4HISTORIC PHOTOGRAPHS5-6EXISTING PHOTOGRAPHS7SIMILAR BUILDINGS8FLOOR PLAN9ELEVATIONS |
| 10WINDOW SCHEDULE11VERTICAL DETAILS12HORIZONTAL DETAILS13-15FACADE SURVEY                                                                                    |
| REVISIONS:         0       4/25/2023         1       6/15/2023         2       6/26/2023         3       8/2/2023                                            |
| FIRM:<br>RL ARCHITECTURAL SERVICES, INC.<br>516) 728-0196<br>REBECCA@RLARCHITECTURAL.COM<br>ARCHITECT:<br>GLICKMAN SCHLESINGER ARCHITECTS                    |
| 66-37 60TH PLACE<br>RIDGEWOOD, NY 11385<br>718-775-3270<br>PROJECT:<br>RIVERSIDE-WEST END HISTORIC                                                           |
| DISTRICT EXTENSION II<br>230 RIVERSIDE DRIVE<br>APARTMENT 6K<br>NEW YORK, NY 10025                                                                           |
| DRAWING TITLE:<br>HORIZONTAL<br>DETAILS                                                                                                                      |
| SCALE:<br>6"=1'O"<br>DATE:<br>AUGUST 2, 2023                                                                                                                 |
| PAGE:<br>PAGE 12 OF 15                                                                                                                                       |