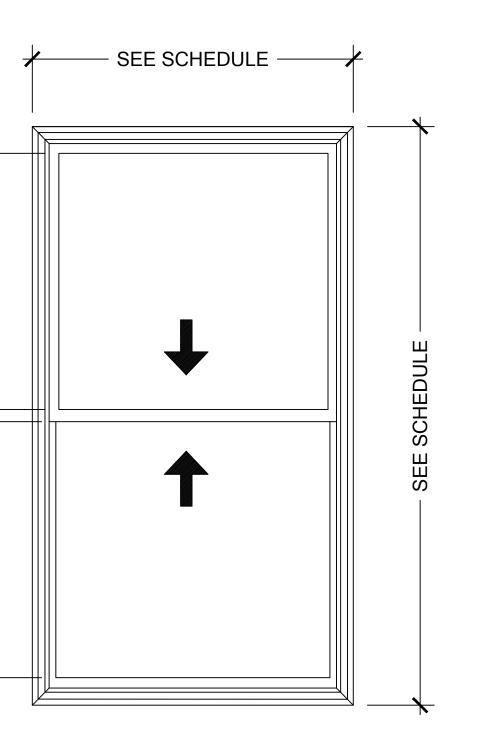

# 230 Riverside Drive, 6K- Window Schedule

|                  | WINDOW SCHEDULE         |               |                                                           |               |                                                                        |        |            |
|------------------|-------------------------|---------------|-----------------------------------------------------------|---------------|------------------------------------------------------------------------|--------|------------|
| WINDOW<br>NUMBER | LOCATION                | EXISTING TYPE | DESCRIPTION                                               | PROPOSED TYPE | DESCRIPTION                                                            | HEIGHT | WIDTH      |
| 1601             | WEST 95TH STREET FACADE | A             | STEEL CASEMENT WITH OPERABLE OUT SWING<br>AND FIXED PANES | С             | CRYSTAL SERIES 2000A ALUMINUM THERMAL—BREAK<br>DOUBLE HUNG TILT WINDOW | 5'-4"  | 5'-11 1/2" |
| 1602             | WEST 95TH STREET FACADE | A             | STEEL CASEMENT WITH OPERABLE OUT SWING<br>AND FIXED PANES | С             | CRYSTAL SERIES 2000A ALUMINUM THERMAL—BREAK<br>DOUBLE HUNG TILT WINDOW | 5'-4"  | 5'-11 1/2" |
| 1603             | WEST 95TH STREET FACADE | В             | STEEL CASEMENT WITH OPERABLE OUT SWING<br>AND FIXED PANES | С             | CRYSTAL SERIES 2000A ALUMINUM THERMAL—BREAK<br>DOUBLE HUNG TILT WINDOW | 4'-2"  | 2'-6"      |
| 1604             | WEST 95TH STREET FACADE | A             | STEEL CASEMENT WITH OPERABLE OUT SWING<br>AND FIXED PANES | С             | CRYSTAL SERIES 2000A ALUMINUM THERMAL—BREAK<br>DOUBLE HUNG TILT WINDOW | 5'-4"  | 5'-11 1/2" |
| 1605             | WEST 95TH STREET FACADE | A             | STEEL CASEMENT WITH OPERABLE OUT SWING<br>AND FIXED PANES | С             | CRYSTAL SERIES 2000A ALUMINUM THERMAL—BREAK<br>DOUBLE HUNG TILT WINDOW | 5'-4"  | 5'-11 1/2" |

#### **TYPE C- PROPOSED** QUANTITY: 5

WINDOW UNITS 1601,1602, 1603, 1604,1605 PROPOSED ALUMINUM DOUBLE HUNG CRYSTAL SERIES 2000A DH **BRONZE EXTERIOR** 