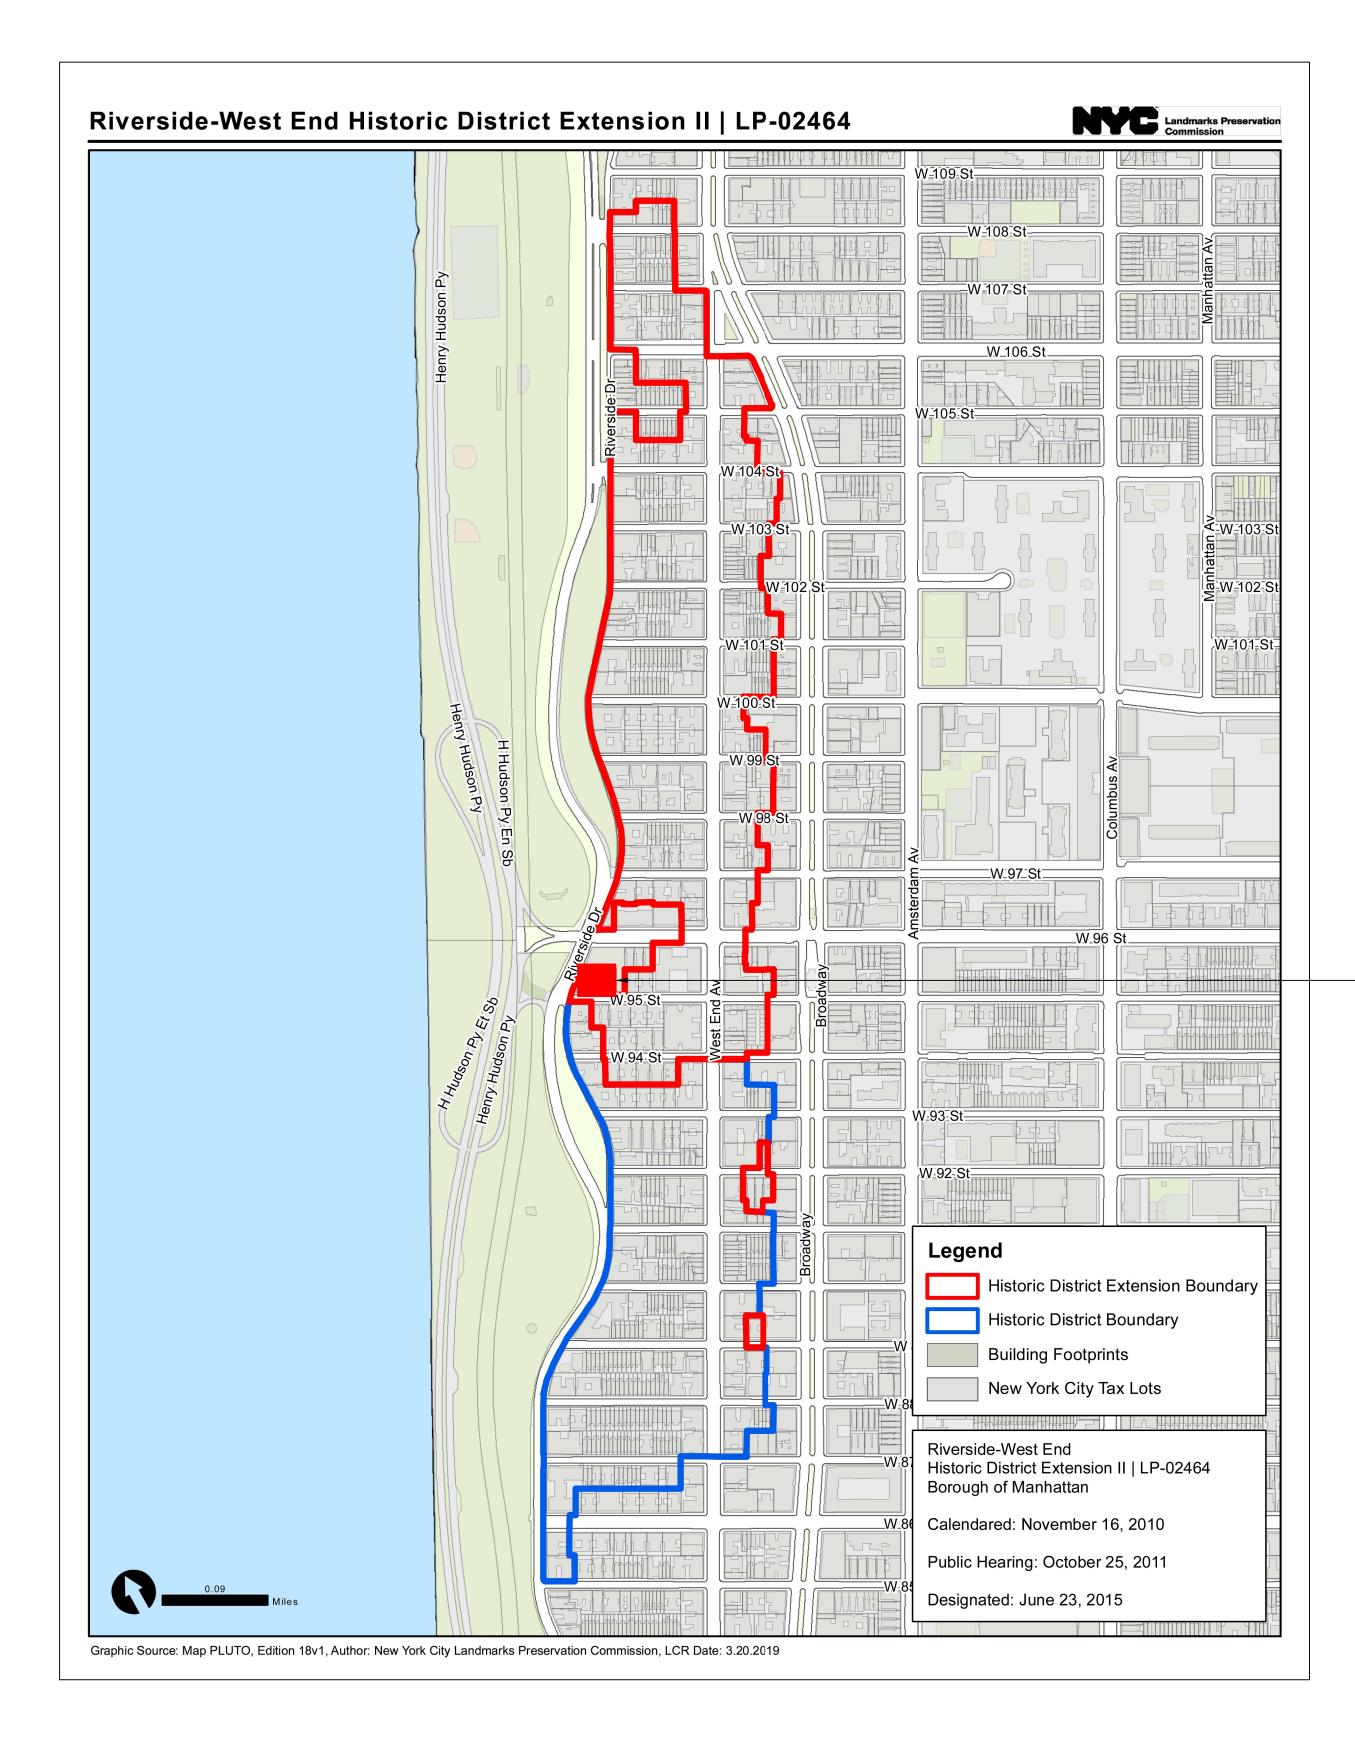

# Landmarks Preservation Public Hearing Presentation:

**Riverside- West End Historic District Extension II** Community Board #7

# **Riverside- West End Historic District Exterion II- Block Plans**

Block Plan

### 230 Riverside Drive (Located at corner of West 95th Street and Riverside Drive)

|             | CORRECT A LEVIN                                                          |  |  |  |
|-------------|--------------------------------------------------------------------------|--|--|--|
|             |                                                                          |  |  |  |
|             | ARCHITECTURAL INDEX                                                      |  |  |  |
| PAGE        | DESCRIPTION                                                              |  |  |  |
| 1           | COVER PAGE & NOTES<br>BLOCK PLANS                                        |  |  |  |
| 3           | HISTORIC DESIGNATION                                                     |  |  |  |
| 4           | HISTORIC PHOTOGRAPHS<br>EXISTING PHOTOGRAPHS                             |  |  |  |
| 7           | SIMILAR BUILDINGS                                                        |  |  |  |
| 8           | FLOOR PLAN                                                               |  |  |  |
| 9<br>10     | ELEVATIONS<br>WINDOW SCHEDVLE                                            |  |  |  |
| 11          | VERTICAL DETAILS                                                         |  |  |  |
| 12<br>13-15 | HORIZONTAL DETAILS                                                       |  |  |  |
|             |                                                                          |  |  |  |
|             |                                                                          |  |  |  |
|             |                                                                          |  |  |  |
|             |                                                                          |  |  |  |
|             | VISIONS:                                                                 |  |  |  |
|             | 4/25/2023                                                                |  |  |  |
| 1           | 6/15/2023                                                                |  |  |  |
| 2           | 6/26/2023                                                                |  |  |  |
| 3           | 8/2/2023                                                                 |  |  |  |
|             |                                                                          |  |  |  |
|             |                                                                          |  |  |  |
| FIR         | <br>M:                                                                   |  |  |  |
| RL AR       | CHITECTURAL SERVICES, INC.                                               |  |  |  |
| 516) 72     | 28-0196<br>CA@RLARCHITECTVRAL.COM                                        |  |  |  |
|             |                                                                          |  |  |  |
| ARC         | CHITECT:                                                                 |  |  |  |
| 66-37       | MAN SCHLESINGER ARCHITECTS<br>60TH PLACE                                 |  |  |  |
|             | WOOD, NY 11385<br>75-3270                                                |  |  |  |
|             |                                                                          |  |  |  |
| PRC         | DJECT:                                                                   |  |  |  |
| RIV         | ERSIDE-WEST END HISTORIC<br>DISTRICT EXTENSION II<br>230 RIVERSIDE DRIVE |  |  |  |
|             | APARTMENT 6K<br>NEW YORK, NY 10025                                       |  |  |  |
| DRA         | AWING TITLE:                                                             |  |  |  |
|             | BLOCK PLAN                                                               |  |  |  |
| SCAL        | <br>E:                                                                   |  |  |  |
|             | NTS                                                                      |  |  |  |
| DATE        |                                                                          |  |  |  |
|             | AUGUST 2, 2023                                                           |  |  |  |
| PAGE        | :                                                                        |  |  |  |
|             |                                                                          |  |  |  |
|             | PAGE 2 OF 15                                                             |  |  |  |
|             |                                                                          |  |  |  |