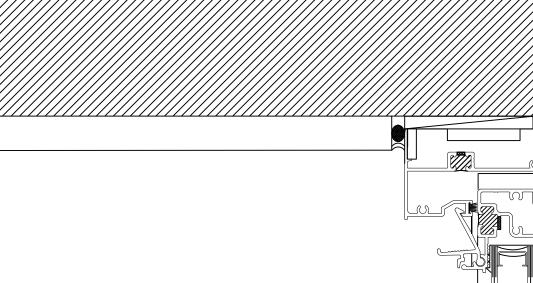

## EXISTING VERTICAL DETAIL

### PROPOSED VERTICAL DETAIL

EXTERIOR

PROPOSED HORIZONTAL DETAIL

| REBECCA LEVIN<br>Architectural                                                                                                                               |
|--------------------------------------------------------------------------------------------------------------------------------------------------------------|
| INDEXPAGEDESCRIPTION1COVER PAGE & NOTES2BLOCK PLANS3HISTORIC DESIGNATION4HISTORIC PHOTOGRAPHS5-6EXISTING PHOTOGRAPHS7SIMILAR BUILDINGS8FLOOR PLAN9ELEVATIONS |
| 10WINDOW SCHEDULE11VERTICAL DETAILS12HORIZONTAL DETAILS13-15FACADE SURVEY                                                                                    |
| REVISIONS:         0       4/25/2023         1       6/15/2023         2       6/26/2023         3       8/2/2023                                            |
| FIRM:<br>RL ARCHITECTURAL SERVICES, INC.<br>516) 728-0196<br>REBECCA@RLARCHITECTURAL.COM<br>ARCHITECT:<br>GLICKMAN SCHLESINGER ARCHITECTS                    |
| 66-37 60TH PLACE<br>RIDGEWOOD, NY 11385<br>718-775-3270<br>PROJECT:<br>RIVERSIDE-WEST END HISTORIC                                                           |
| DISTRICT EXTENSION II<br>230 RIVERSIDE DRIVE<br>APARTMENT 6K<br>NEW YORK, NY 10025                                                                           |
| DRAWING TITLE:<br>HORIZONTAL<br>DETAILS                                                                                                                      |
| SCALE:<br>6"=1'O"<br>DATE:<br>AUGUST 2, 2023                                                                                                                 |
| PAGE:<br>PAGE 12 OF 15                                                                                                                                       |