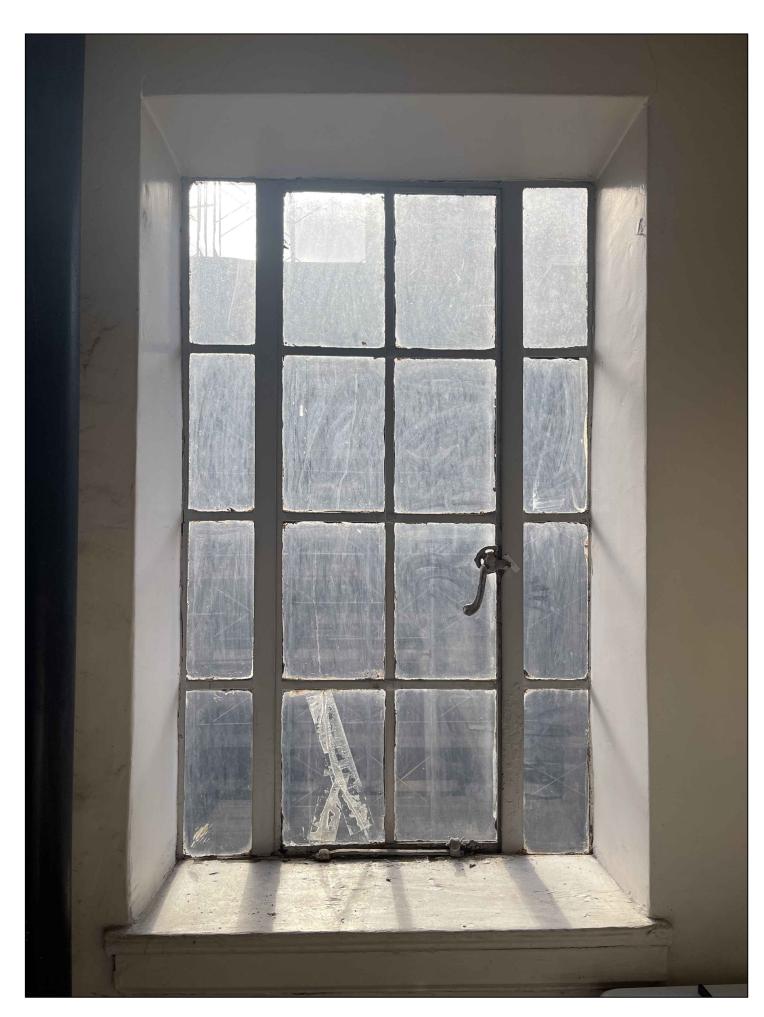

#### **TYPE A- EXISTING** QUANTITY: 4

WINDOW UNITS 1601,1602,1604,1605 EXISTING STEEL CASEMENT ASSEMBLY **BRONZE EXTERIOR BELIEVED TO BE ORIGINAL WINDOW** 

#### **TYPE B- EXISTING QUANTITY: 1**

WINDOW UNITS 1603 EXISTING STEEL CASEMENT ASSEMBLY BRONZE EXTERIOR BELIEVED TO BE ORIGINAL WINDOW

|        | WINDOW GLAZING CALCULATION |                         |                          |  |  |  |
|--------|----------------------------|-------------------------|--------------------------|--|--|--|
| WINDOW | EXISTING GLAZING<br>AREA   | PROPOSED GLAZED<br>AREA | CHANGE IN<br>GLAZED AREA |  |  |  |
| 1601   | 1,558.25 SQ. IN.           | 1,688.3 SQ. IN.         | +8.35%                   |  |  |  |
| 1602   | 1,558.25 SQ. IN.           | 1,688.3 SQ. IN.         | +8.35%                   |  |  |  |
| 1603   | 1,219 SQ. IN.              | 1,128.4 SQ. IN.         | -7.4%                    |  |  |  |
| 1604   | 1,558.25 SQ. IN.           | 1,688.3 SQ. IN.         | +8.35%                   |  |  |  |
| 1605   | 1,558.25 SQ. IN.           | 1,688.3 SQ. IN.         | +8.35%                   |  |  |  |