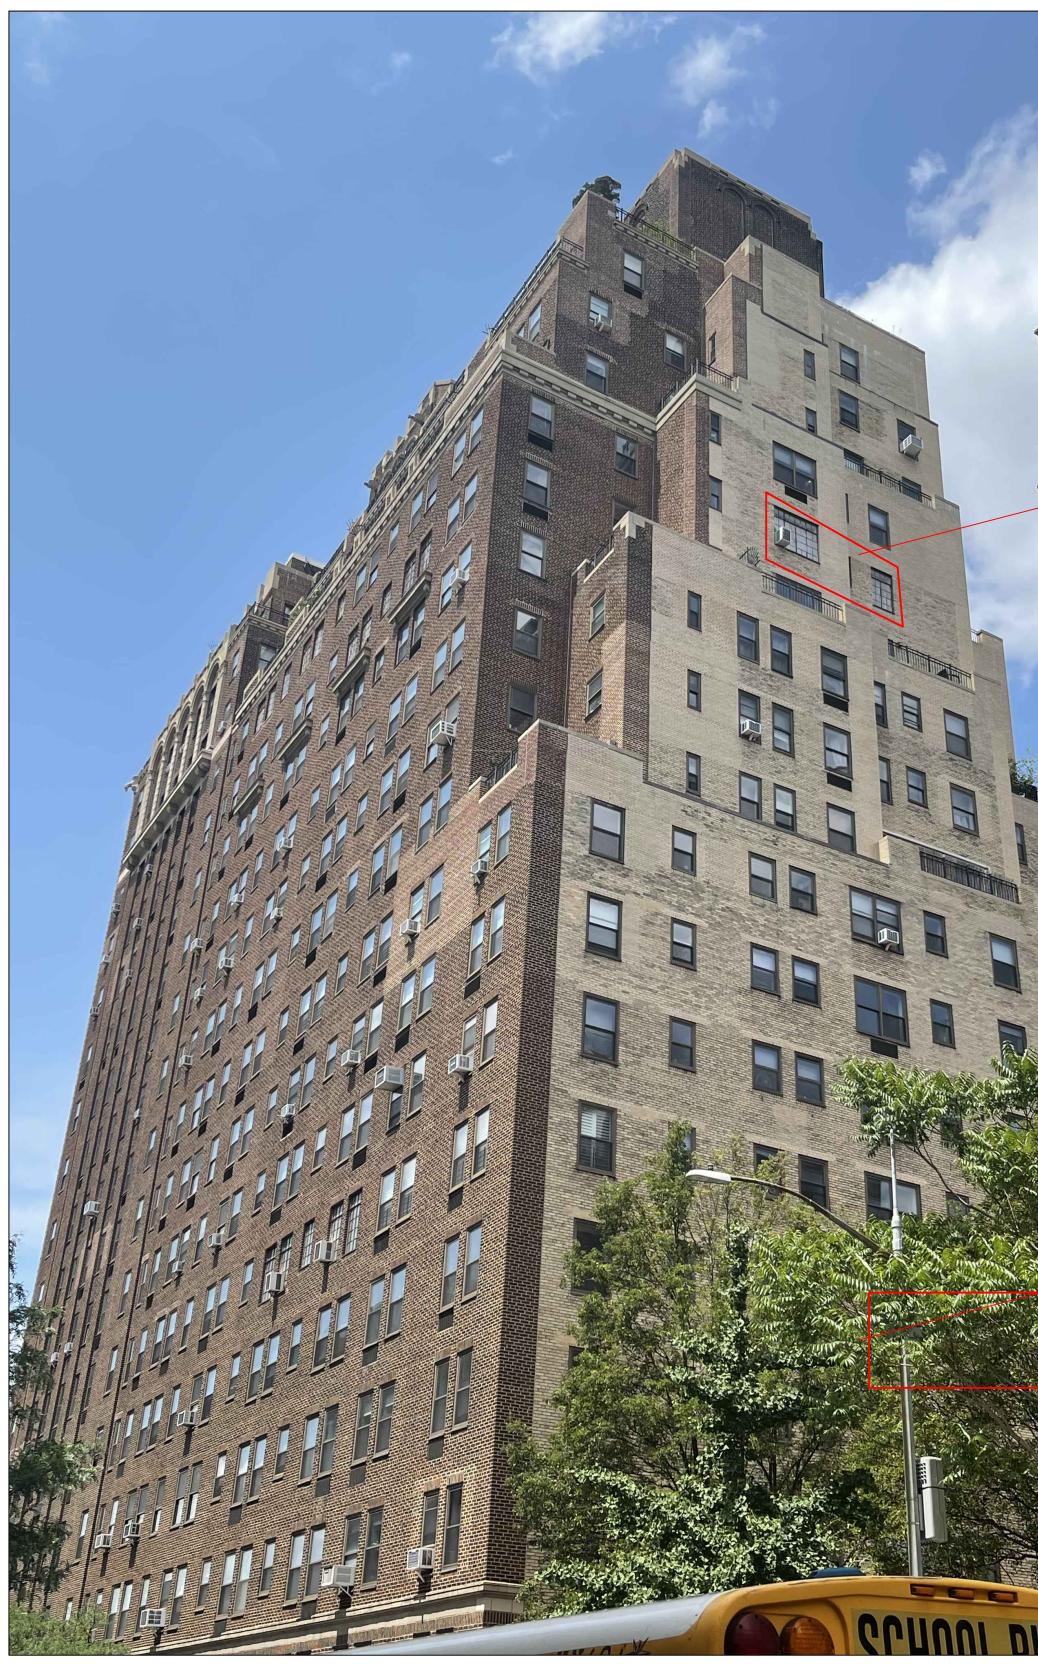

### SECONDARY FACADE- EAST FACING

#### **3 OPENINGS WITH STEEL CASEMENTS**

### **3 OPENINGS WITH STEEL CASEMENTS**

### TOTAL WINDOW COUNT NOT PREFORMED AS NOT ALL LOCATIONS ARE VISIBLE FROM THE STREET

ALL UNITS SHOWN IN RED ARE THOSE THAT CAN BE SEEN FROM THE STREET THAT APPEAR TO BE ORIGINAL STEEL CASEMENT WINDOWS. ALL OTHER WINDOWS WERE REPLACED AT SOME POINT WITH ALUMINUM DOUBLE HUNG WINDOWS