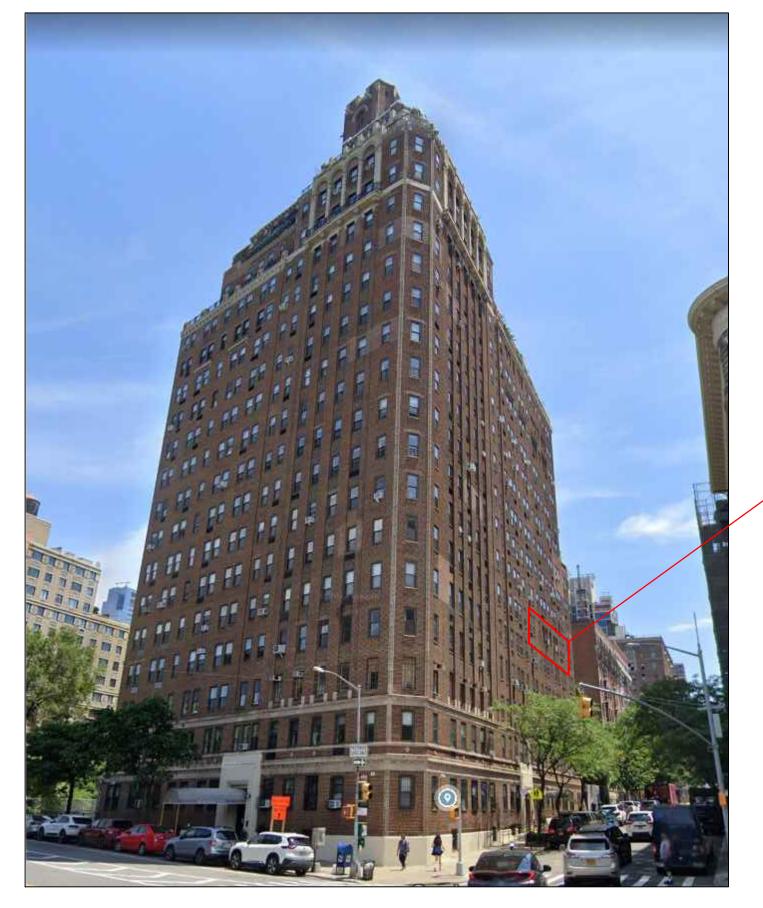

## 230 Riverside Drive- Existing Photographs

LOCATION OF WINDOWS ON WEST 95TH STREET

### 2022 Current Photograph Southwest Corner

## West 95th Street Facade-

Historic Windows seen at current facade and within this application scope. (Reference building survey for other locations)

> **Riverside Drive Facade-**Historic Windows seen at Riverside Drive Facade (reference building survey for other locations)