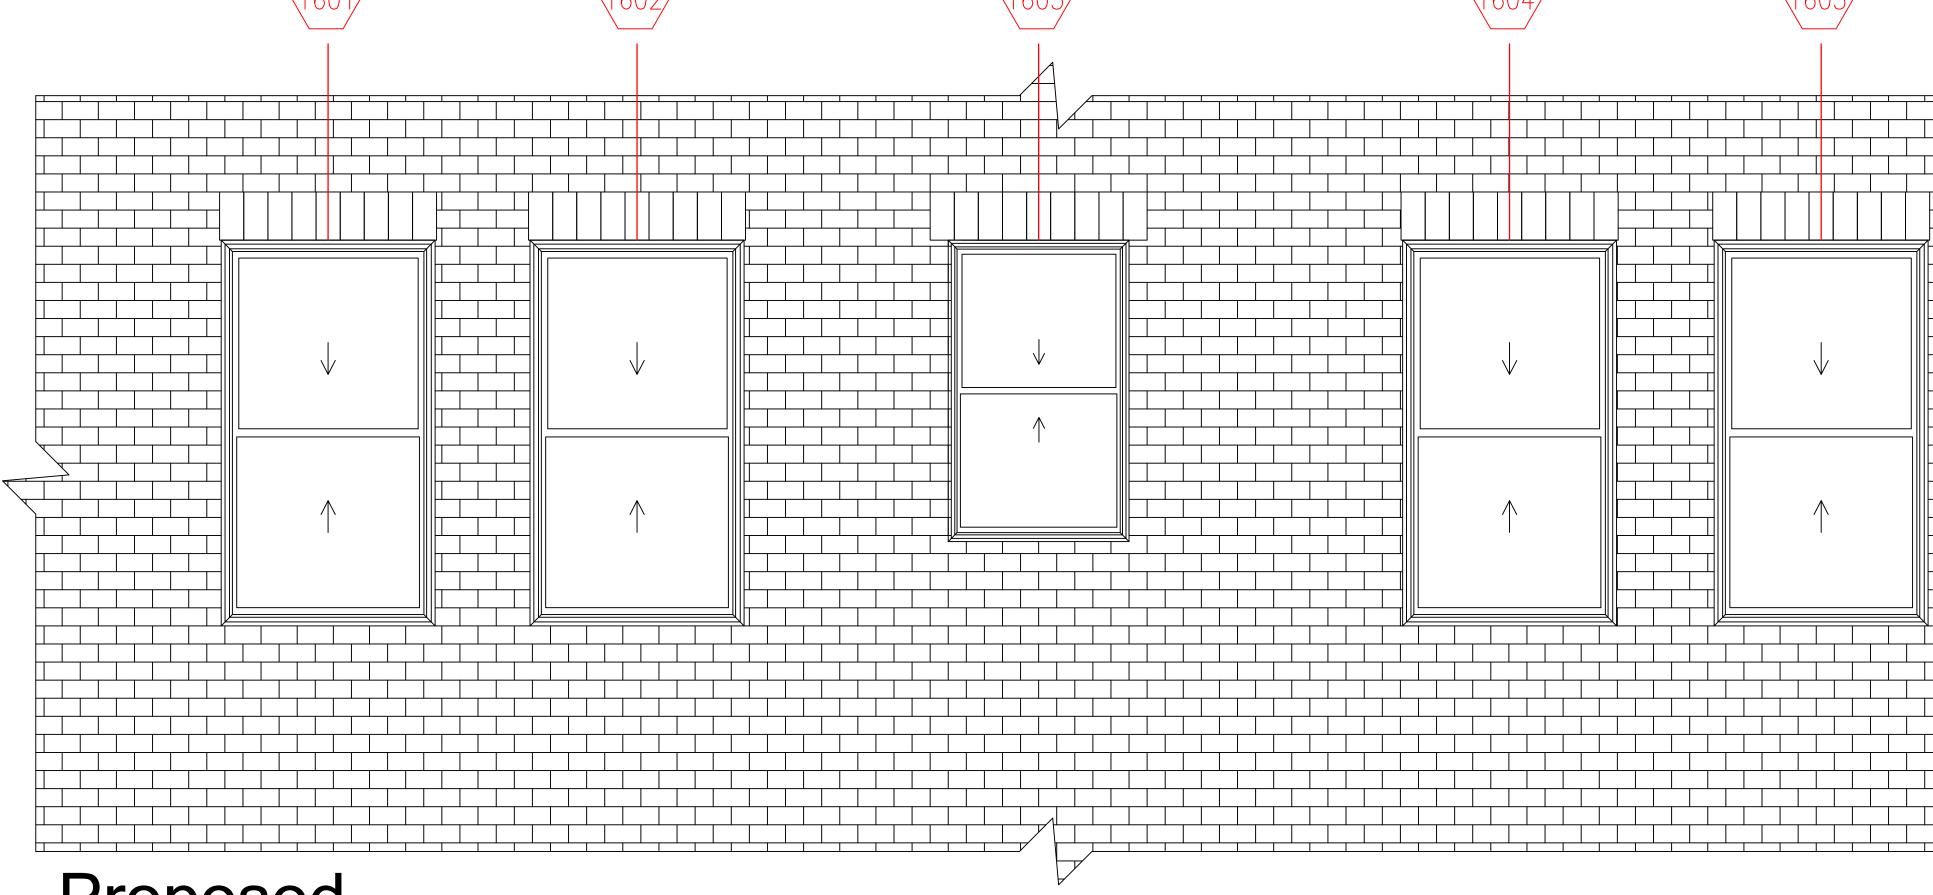

# 230 Riverside Drive, 6K- Elevations

Proposed

# 230 Riverside Drive, 6K- Window Schedule

|                  | WINDOW SCHEDULE         |               |                                                           |               |                                                                        |        |            |
|------------------|-------------------------|---------------|-----------------------------------------------------------|---------------|------------------------------------------------------------------------|--------|------------|
| WINDOW<br>NUMBER | LOCATION                | EXISTING TYPE | DESCRIPTION                                               | PROPOSED TYPE | DESCRIPTION                                                            | HEIGHT | WIDTH      |
| 1601             | WEST 95TH STREET FACADE | A             | STEEL CASEMENT WITH OPERABLE OUT SWING<br>AND FIXED PANES | С             | CRYSTAL SERIES 2000A ALUMINUM THERMAL—BREAK<br>DOUBLE HUNG TILT WINDOW | 5'-4"  | 5'-11 1/2" |
| 1602             | WEST 95TH STREET FACADE | A             | STEEL CASEMENT WITH OPERABLE OUT SWING<br>AND FIXED PANES | С             | CRYSTAL SERIES 2000A ALUMINUM THERMAL—BREAK<br>DOUBLE HUNG TILT WINDOW | 5'-4"  | 5'-11 1/2" |
| 1603             | WEST 95TH STREET FACADE | В             | STEEL CASEMENT WITH OPERABLE OUT SWING<br>AND FIXED PANES | С             | CRYSTAL SERIES 2000A ALUMINUM THERMAL—BREAK<br>DOUBLE HUNG TILT WINDOW | 4'-2"  | 2'-6"      |
| 1604             | WEST 95TH STREET FACADE | A             | STEEL CASEMENT WITH OPERABLE OUT SWING<br>AND FIXED PANES | С             | CRYSTAL SERIES 2000A ALUMINUM THERMAL—BREAK<br>DOUBLE HUNG TILT WINDOW | 5'-4"  | 5'-11 1/2" |
| 1605             | WEST 95TH STREET FACADE | A             | STEEL CASEMENT WITH OPERABLE OUT SWING<br>AND FIXED PANES | С             | CRYSTAL SERIES 2000A ALUMINUM THERMAL—BREAK<br>DOUBLE HUNG TILT WINDOW | 5'-4"  | 5'-11 1/2" |

#### **TYPE C- PROPOSED** QUANTITY: 5

WINDOW UNITS 1601,1602, 1603, 1604,1605 PROPOSED ALUMINUM DOUBLE HUNG CRYSTAL SERIES 2000A DH **BRONZE EXTERIOR** 

#### **Presentation Notes :**

- The purpose of this application and presentation is to propose one-over-one double hungs at visible window locations within apartment 6K. These proposed windows will match what primarily exists at entire building
- steel casements, there are few locations on building where this design currently exists.
- Similar multi-family apartment buildings in district have the same window 3. design (one-over-one double hung windows) as we are proposing for this apartment.
- The double hung window operation is a more common and historic window 4. operation at the time of the construction of this building. This is also an easier window type to maintain for homeowners as the double hung window tilts in for cleaning, unlike the outswing casement
- Our proposal includes windows to match what currently exists in the building 5. for consistency in window operation type, design, and finish.