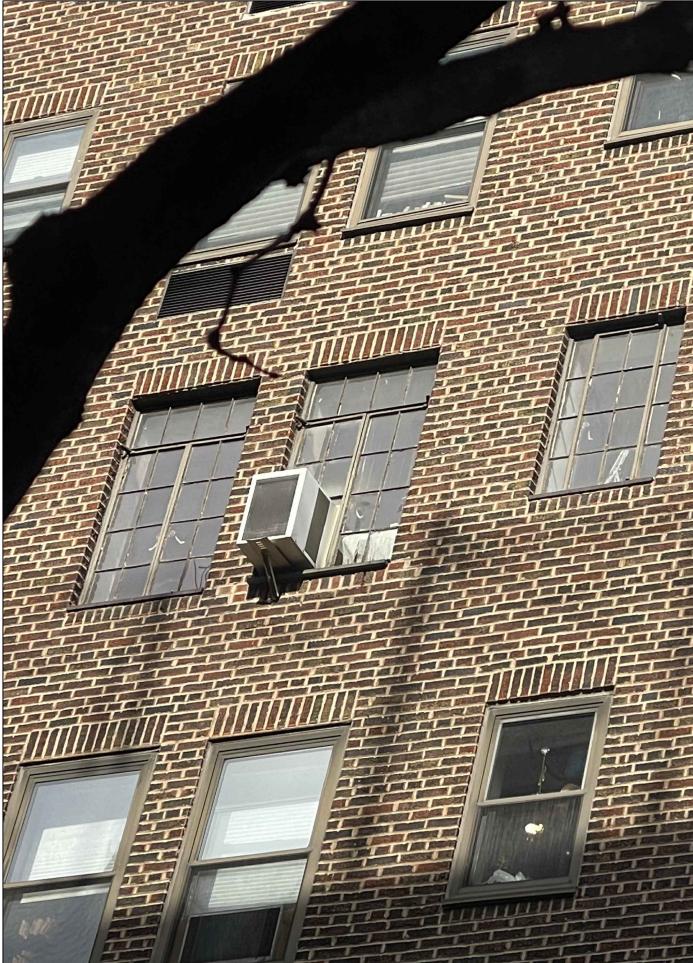

## 230 Riverside Drive- Existing Photographs

LOCATION OF WINDOWS ON WEST 95TH STREET

### 2022 Current Photograph Southwest Corner

## Existing Photograph **Typical for Types** A, B, D, & E

Types C

Existing Photograph

Exterior view of windows in scope of work

Photograph of existing windows seen at all other window openings- aluminum double hungs (95% of building currently has these windows types)