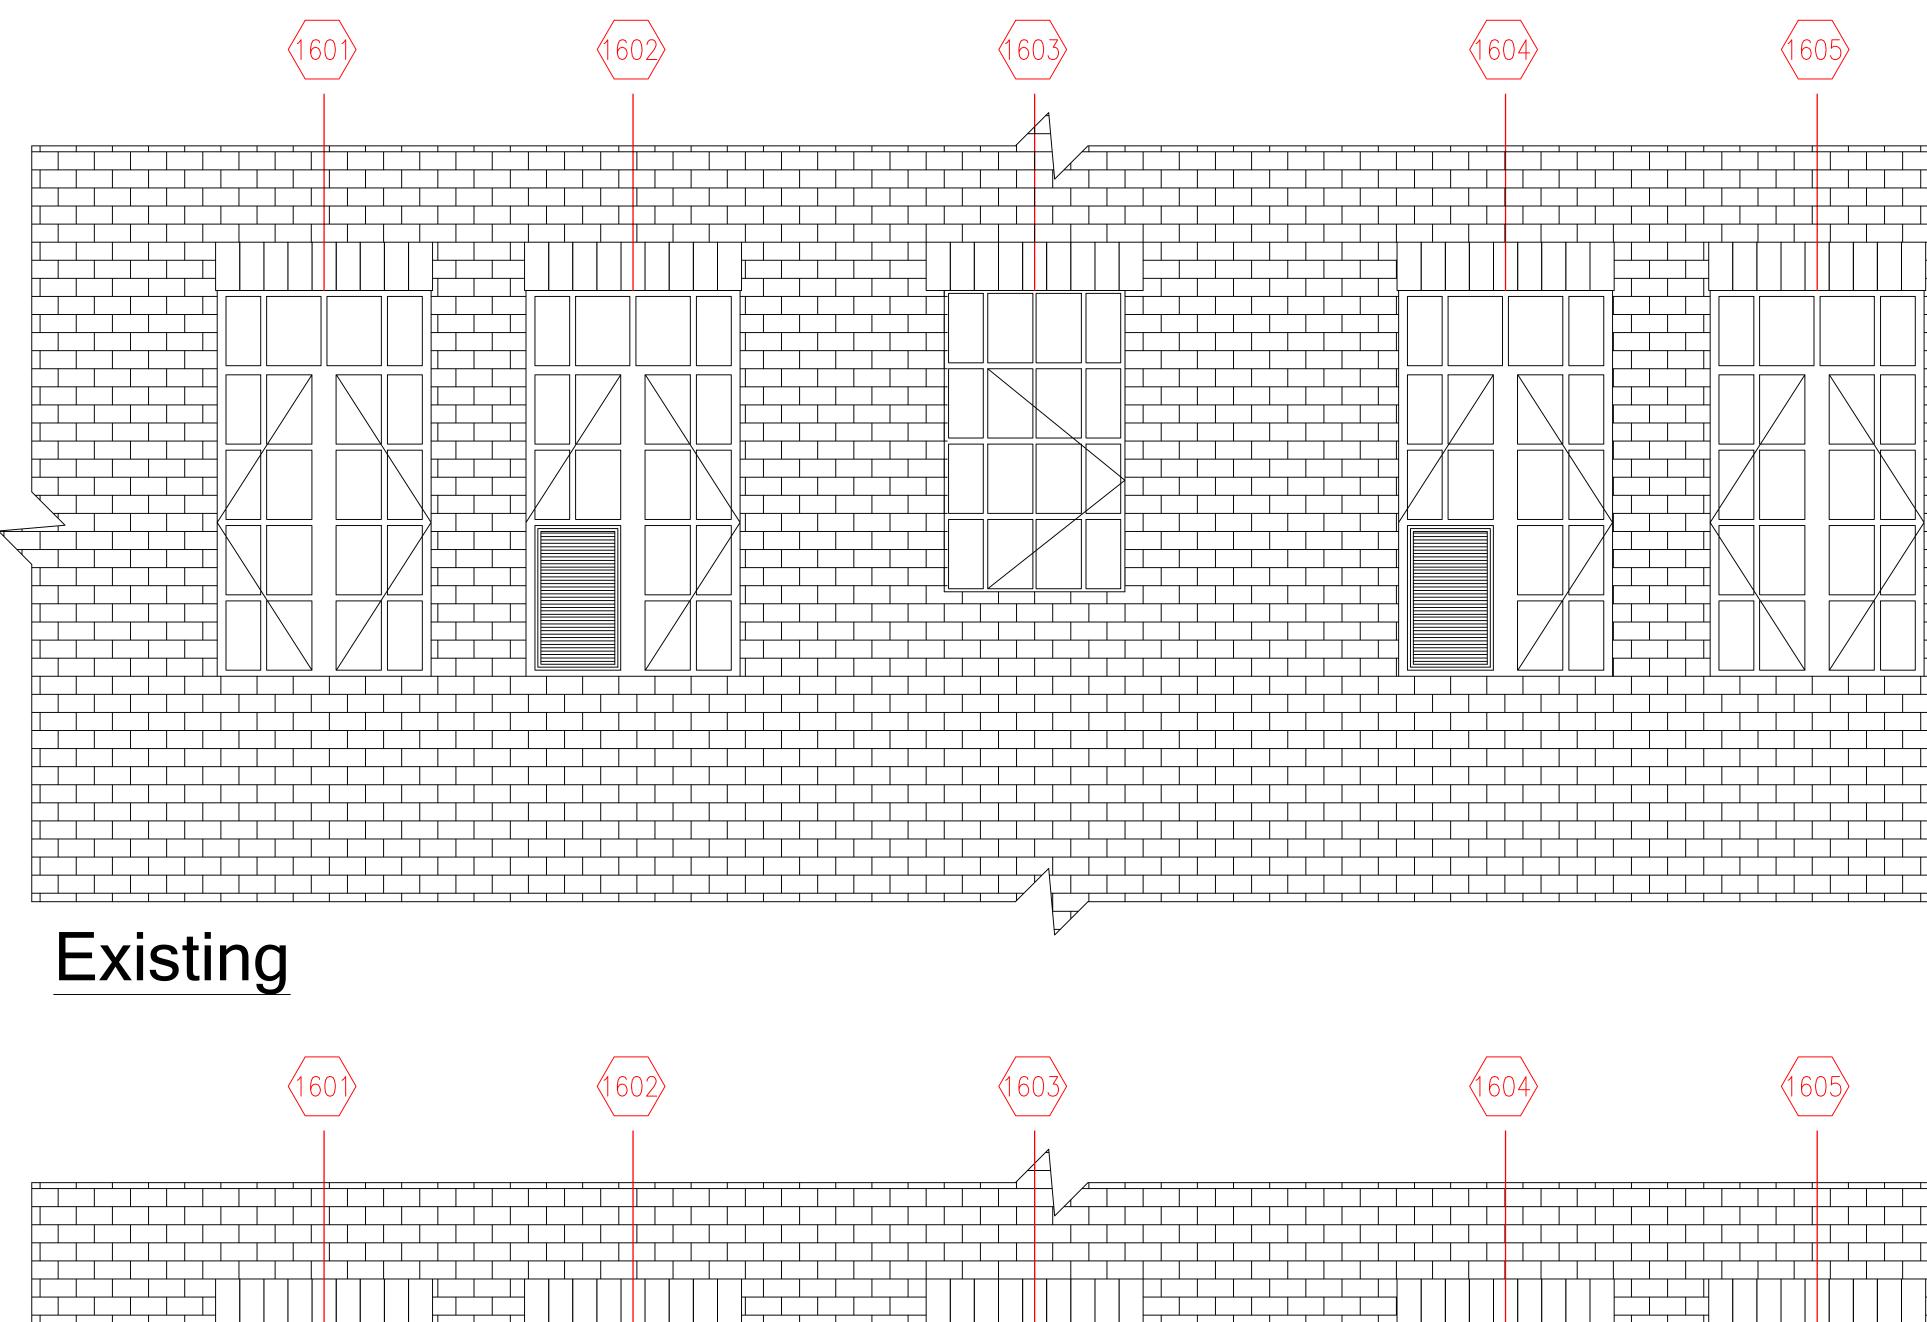

# 230 Riverside Drive, 6K- Elevations

Proposed

# 230 Riverside Drive, 6K- Window Schedule

|                  | WINDOW SCHEDULE         |               |                                                           |               |                                                                        |        |            |
|------------------|-------------------------|---------------|-----------------------------------------------------------|---------------|------------------------------------------------------------------------|--------|------------|
| WINDOW<br>NUMBER | LOCATION                | EXISTING TYPE | DESCRIPTION                                               | PROPOSED TYPE | DESCRIPTION                                                            | HEIGHT | WIDTH      |
| 1601             | WEST 95TH STREET FACADE | A             | STEEL CASEMENT WITH OPERABLE OUT SWING<br>AND FIXED PANES | С             | CRYSTAL SERIES 2000A ALUMINUM THERMAL—BREAK<br>DOUBLE HUNG TILT WINDOW | 5'-4"  | 5'-11 1/2" |
| 1602             | WEST 95TH STREET FACADE | A             | STEEL CASEMENT WITH OPERABLE OUT SWING<br>AND FIXED PANES | С             | CRYSTAL SERIES 2000A ALUMINUM THERMAL—BREAK<br>DOUBLE HUNG TILT WINDOW | 5'-4"  | 5'-11 1/2" |
| 1603             | WEST 95TH STREET FACADE | В             | STEEL CASEMENT WITH OPERABLE OUT SWING<br>AND FIXED PANES | С             | CRYSTAL SERIES 2000A ALUMINUM THERMAL—BREAK<br>DOUBLE HUNG TILT WINDOW | 4'-2"  | 2'-6"      |
| 1604             | WEST 95TH STREET FACADE | A             | STEEL CASEMENT WITH OPERABLE OUT SWING<br>AND FIXED PANES | С             | CRYSTAL SERIES 2000A ALUMINUM THERMAL—BREAK<br>DOUBLE HUNG TILT WINDOW | 5'-4"  | 5'-11 1/2" |
| 1605             | WEST 95TH STREET FACADE | A             | STEEL CASEMENT WITH OPERABLE OUT SWING<br>AND FIXED PANES | С             | CRYSTAL SERIES 2000A ALUMINUM THERMAL—BREAK<br>DOUBLE HUNG TILT WINDOW | 5'-4"  | 5'-11 1/2" |

#### **TYPE A- EXISTING** QUANTITY: 4

WINDOW UNITS 1601,1602,1604,1605 EXISTING STEEL CASEMENT ASSEMBLY **BRONZE EXTERIOR BELIEVED TO BE ORIGINAL WINDOW** 

#### **TYPE B- EXISTING QUANTITY: 1**

WINDOW UNITS 1603 EXISTING STEEL CASEMENT ASSEMBLY BRONZE EXTERIOR BELIEVED TO BE ORIGINAL WINDOW

|        | WINDOW GLAZING CALCULATION |                         |                          |  |  |  |
|--------|----------------------------|-------------------------|--------------------------|--|--|--|
| WINDOW | EXISTING GLAZING<br>AREA   | PROPOSED GLAZED<br>AREA | CHANGE IN<br>GLAZED AREA |  |  |  |
| 1601   | 1,558.25 SQ. IN.           | 1,688.3 SQ. IN.         | +8.35%                   |  |  |  |
| 1602   | 1,558.25 SQ. IN.           | 1,688.3 SQ. IN.         | +8.35%                   |  |  |  |
| 1603   | 1,219 SQ. IN.              | 1,128.4 SQ. IN.         | -7.4%                    |  |  |  |
| 1604   | 1,558.25 SQ. IN.           | 1,688.3 SQ. IN.         | +8.35%                   |  |  |  |
| 1605   | 1,558.25 SQ. IN.           | 1,688.3 SQ. IN.         | +8.35%                   |  |  |  |