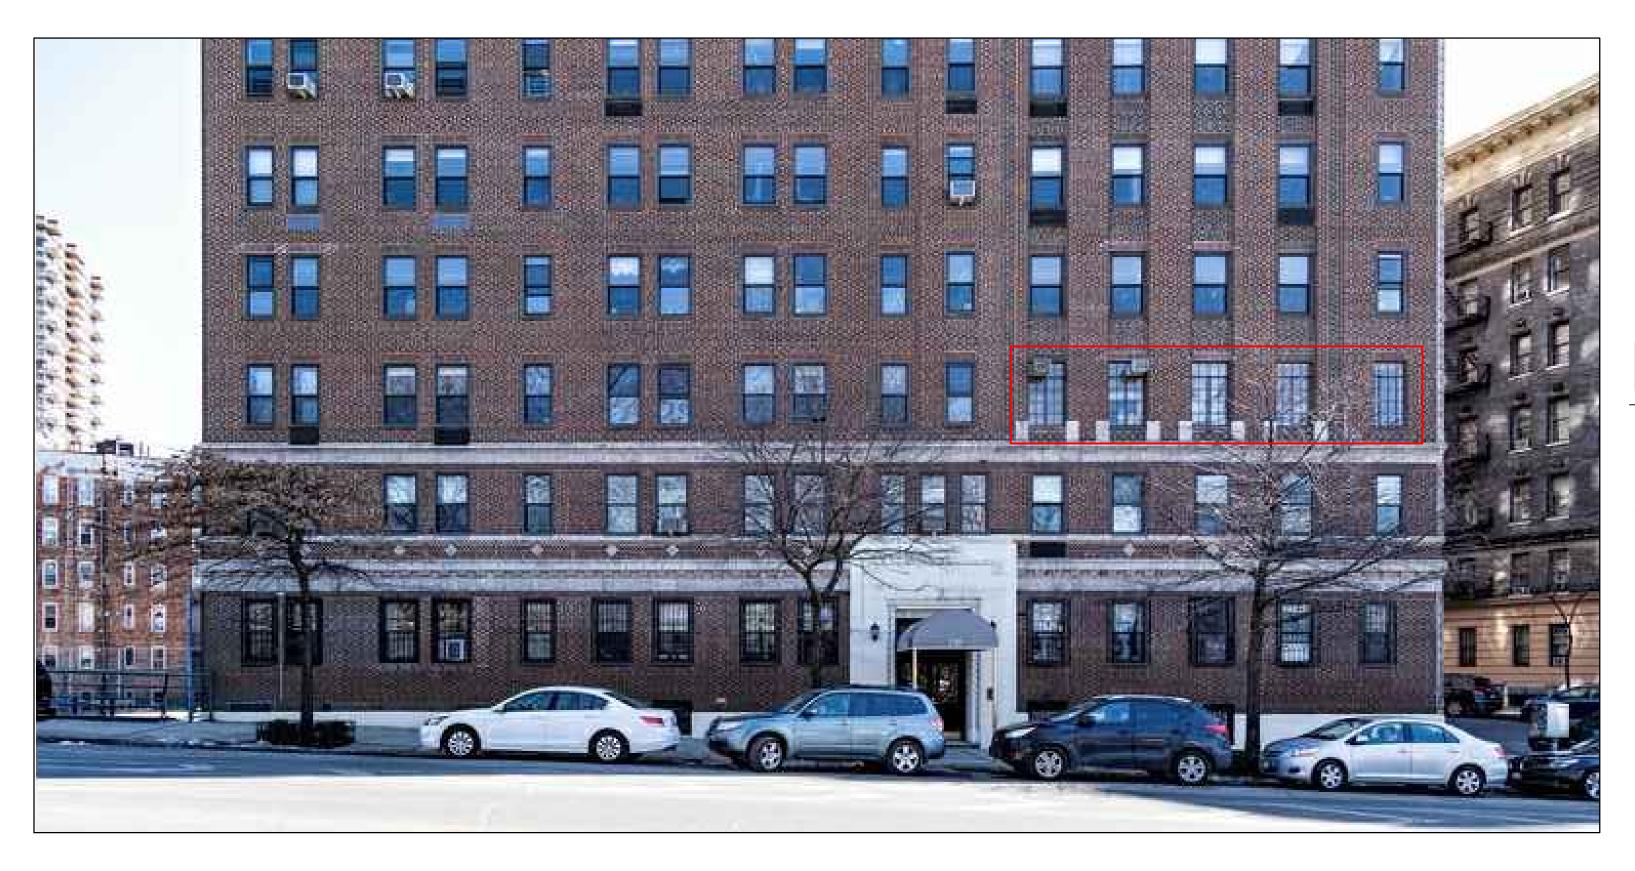

## 230 Riverside Drive- Existing Photographs

LOCATION OF WINDOWS ON WEST 95TH STREET

## West 95th Street Facade-

Historic Windows seen at current facade and within this application scope. (Reference building survey for other locations)

> **Riverside Drive Facade-**Historic Windows seen at Riverside Drive Facade (reference building survey for other locations)

## Existing Photograph **Typical for Types** A, B, D, & E

Types C

Existing Photograph

Exterior view of windows in scope of work

Photograph of existing windows seen at all other window openings- aluminum double hungs (95% of building currently has these windows types)