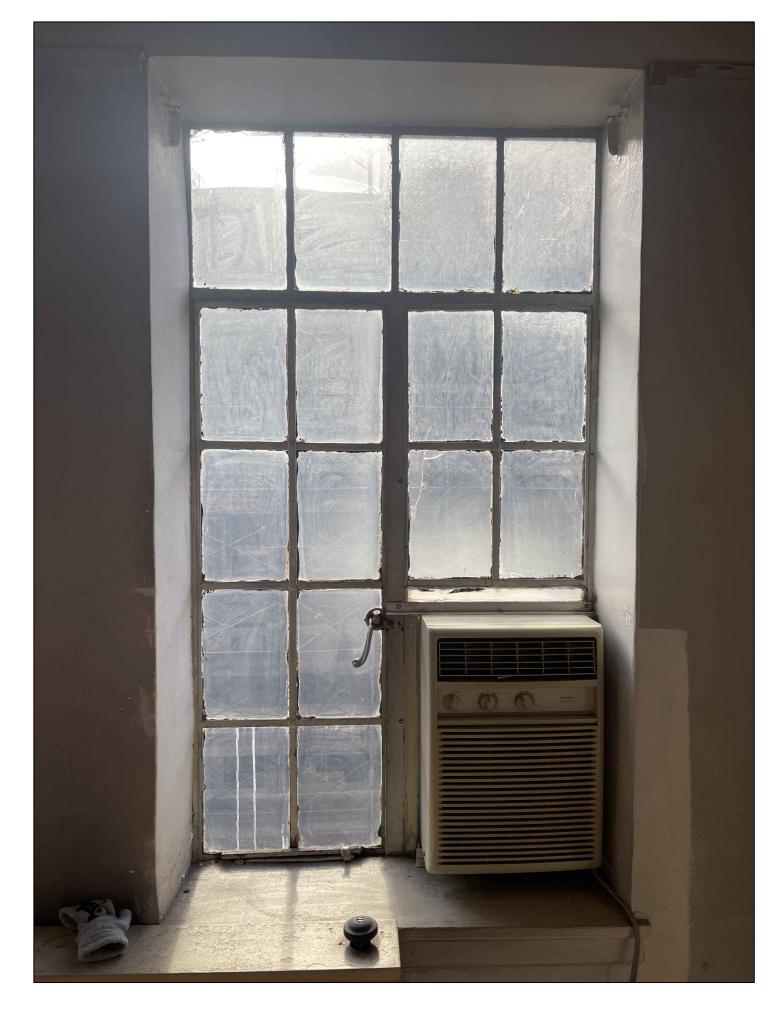

#### **TYPE A- EXISTING** QUANTITY: 4

WINDOW UNITS 1601,1602,1604,1605 EXISTING STEEL CASEMENT ASSEMBLY **BRONZE EXTERIOR BELIEVED TO BE ORIGINAL WINDOW** 

#### **TYPE B- EXISTING QUANTITY: 1**

WINDOW UNITS 1603 EXISTING STEEL CASEMENT ASSEMBLY BRONZE EXTERIOR BELIEVED TO BE ORIGINAL WINDOW

|        | WINDOW GLAZING CALCULATION |                         |                          |  |  |  |
|--------|----------------------------|-------------------------|--------------------------|--|--|--|
| WINDOW | EXISTING GLAZING<br>AREA   | PROPOSED GLAZED<br>AREA | CHANGE IN<br>GLAZED AREA |  |  |  |
| 1601   | 1,558.25 SQ. IN.           | 1,688.3 SQ. IN.         | +8.35%                   |  |  |  |
| 1602   | 1,558.25 SQ. IN.           | 1,688.3 SQ. IN.         | +8.35%                   |  |  |  |
| 1603   | 1,219 SQ. IN.              | 1,128.4 SQ. IN.         | -7.4%                    |  |  |  |
| 1604   | 1,558.25 SQ. IN.           | 1,688.3 SQ. IN.         | +8.35%                   |  |  |  |
| 1605   | 1,558.25 SQ. IN.           | 1,688.3 SQ. IN.         | +8.35%                   |  |  |  |