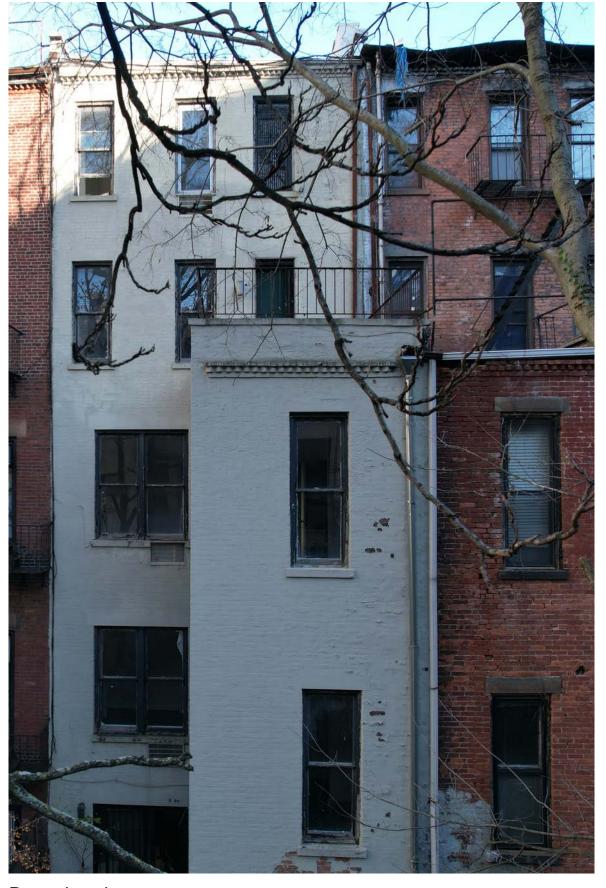

Rear elevation

Top floor of rear elevation

Door out to roof of existing ell

1891, Bromley

1902, Sanborn

**REAR FACADE** 

1952, Sanborn

View of donut from roof of 60 West 91st Street ell, looking east