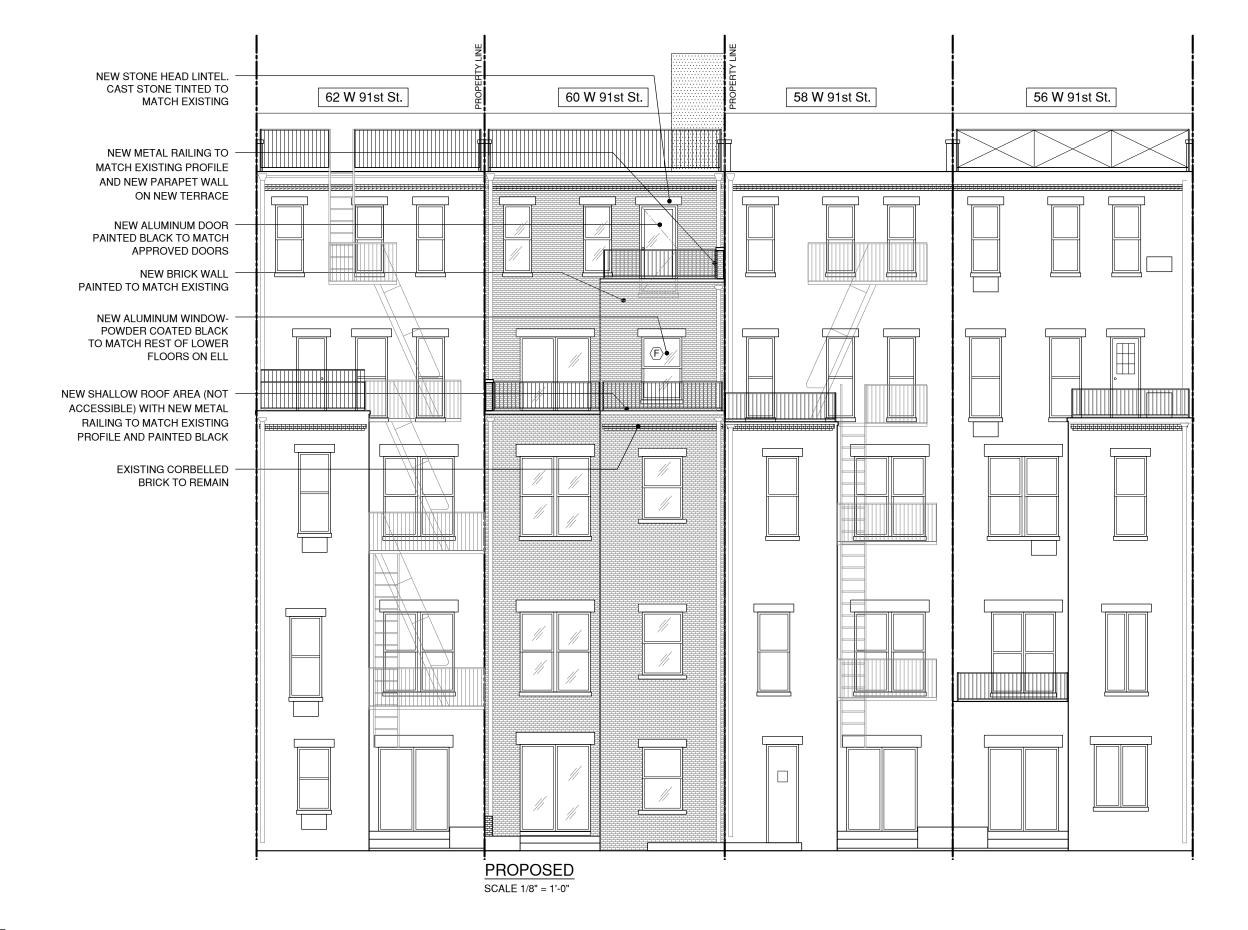

Rear elevation

Top floor of rear elevation

Door out to roof of existing ell

1891, Bromley

1902, Sanborn

**REAR FACADE** 

1952, Sanborn

View of donut from roof of 60 West 91st Street ell, looking east