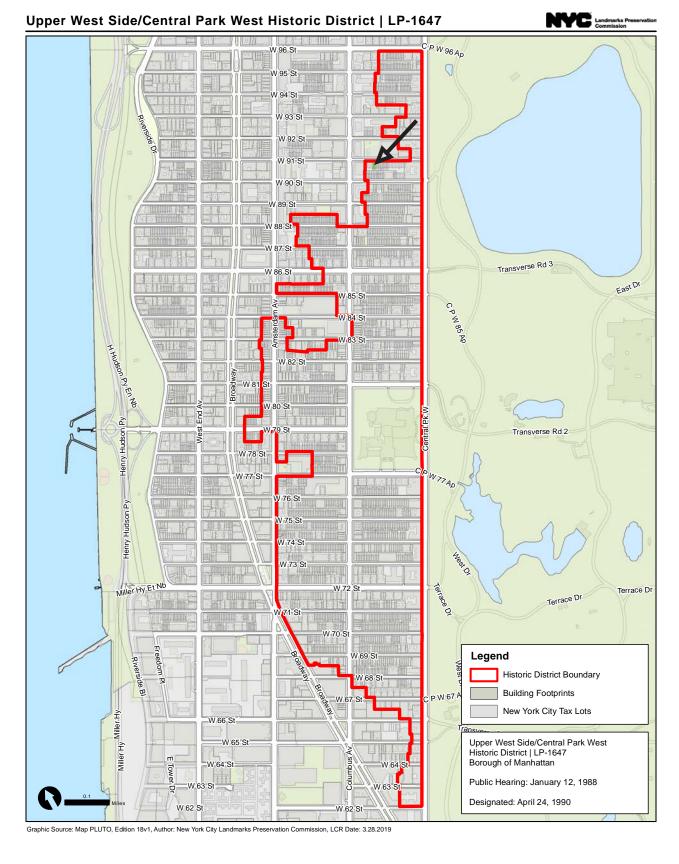

60 West 91st Street New York, NY 10024 William Leggio Architect LLC 594 Broadway New York, NY 10012 Tel: 212-966-4443

60 West 91st Street New York, NY 10024 William Leggio Architect LLC 594 Broadway New York, NY 10012 Tel: 212-966-4443