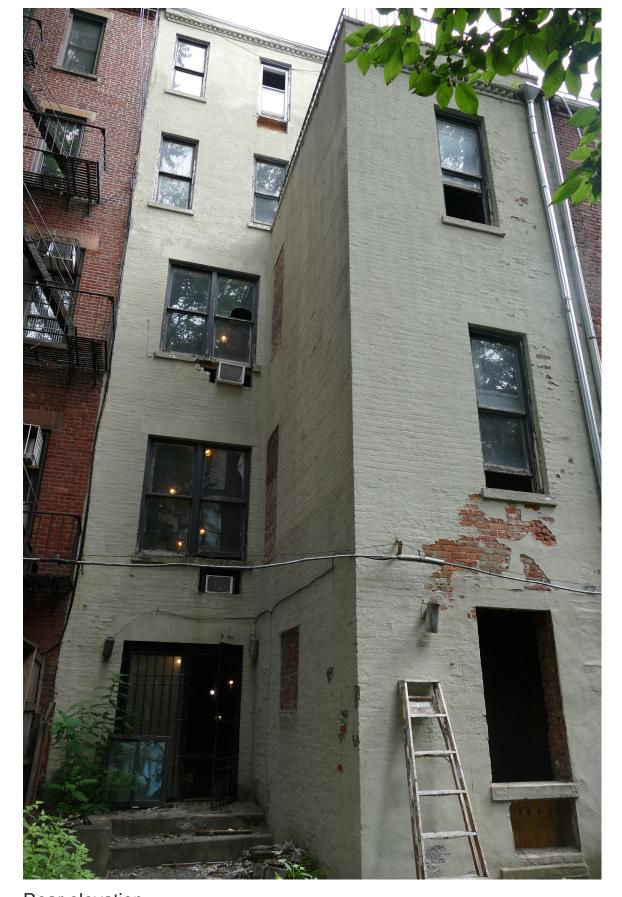

Rear elevation

Top floor of rear elevation

Door out to roof of existing ell

1891, Bromley

1902, Sanborn

**REAR FACADE** 

1952, Sanborn

View of donut from roof of 60 West 91st Street ell, looking east