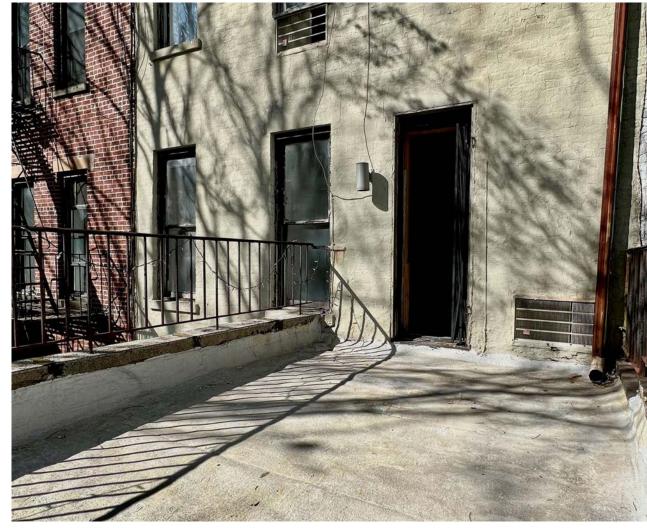

Rear elevation

Top floor of rear elevation

Door out to roof of existing ell

1891, Bromley

1902, Sanborn

**REAR FACADE** 

1952, Sanborn

View of donut from roof of 60 West 91st Street ell, looking east