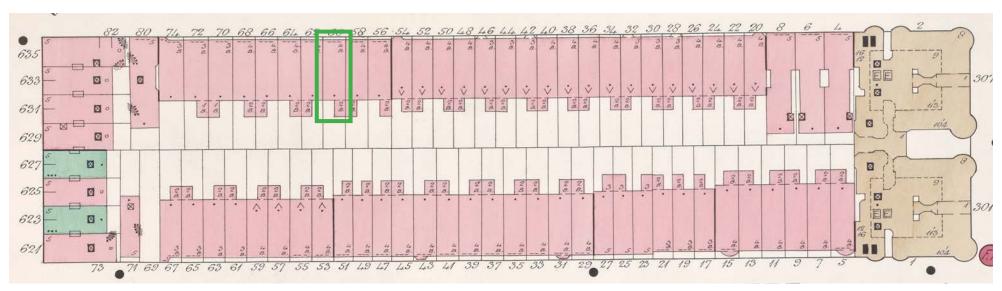

Rear elevation

Top floor of rear elevation

Door out to roof of existing ell

1891, Bromley

1902, Sanborn

**REAR FACADE** 

1952, Sanborn

View of donut from roof of 60 West 91st Street ell, looking east