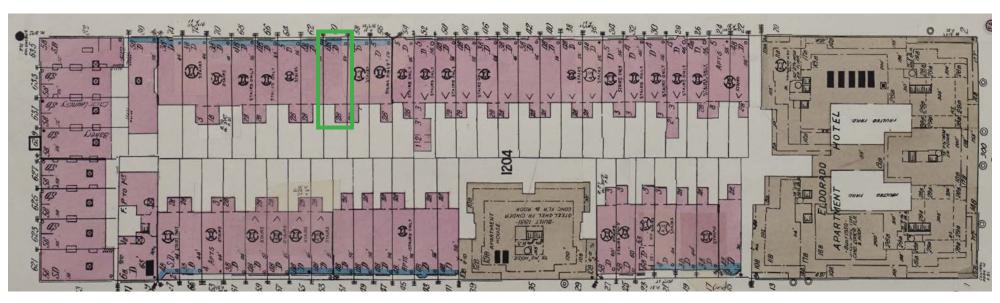

Rear elevation

Top floor of rear elevation

Door out to roof of existing ell

1891, Bromley

1902, Sanborn

**REAR FACADE** 

1952, Sanborn

View of donut from roof of 60 West 91st Street ell, looking east