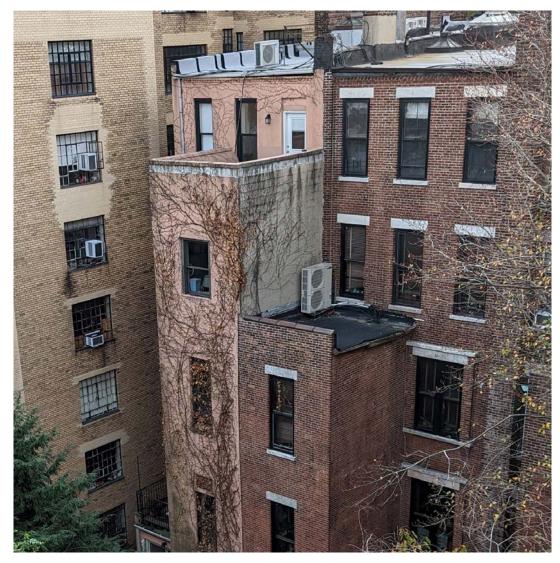

Rear elevation

Top floor of rear elevation

Door out to roof of existing ell

1891, Bromley

1902, Sanborn

**REAR FACADE** 

1952, Sanborn

View of donut from roof of 60 West 91st Street ell, looking east