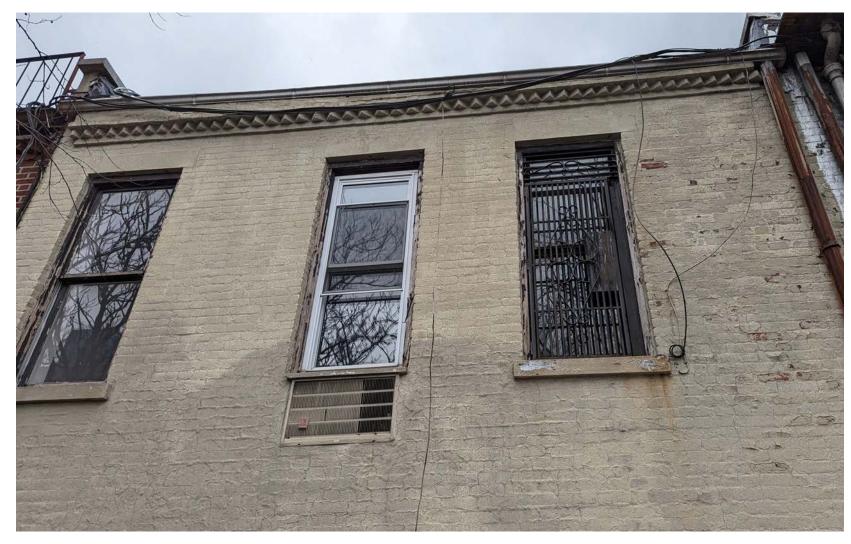

Rear elevation

Top floor of rear elevation

Door out to roof of existing ell

1891, Bromley

1902, Sanborn

**REAR FACADE** 

1952, Sanborn

View of donut from roof of 60 West 91st Street ell, looking east