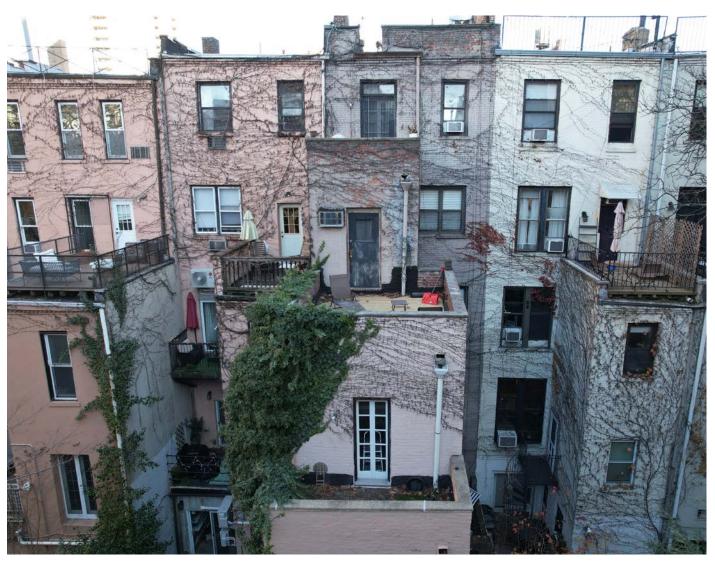

Rear elevation

Top floor of rear elevation

Door out to roof of existing ell

1891, Bromley

1902, Sanborn

**REAR FACADE** 

1952, Sanborn

View of donut from roof of 60 West 91st Street ell, looking east