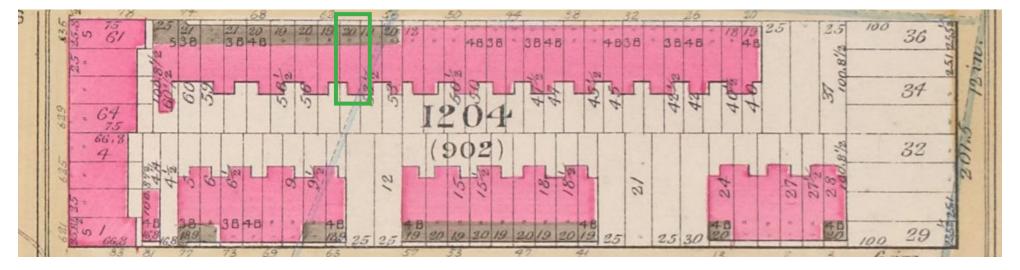

Rear elevation

Top floor of rear elevation

Door out to roof of existing ell

1891, Bromley

1902, Sanborn

**REAR FACADE** 

1952, Sanborn

View of donut from roof of 60 West 91st Street ell, looking east