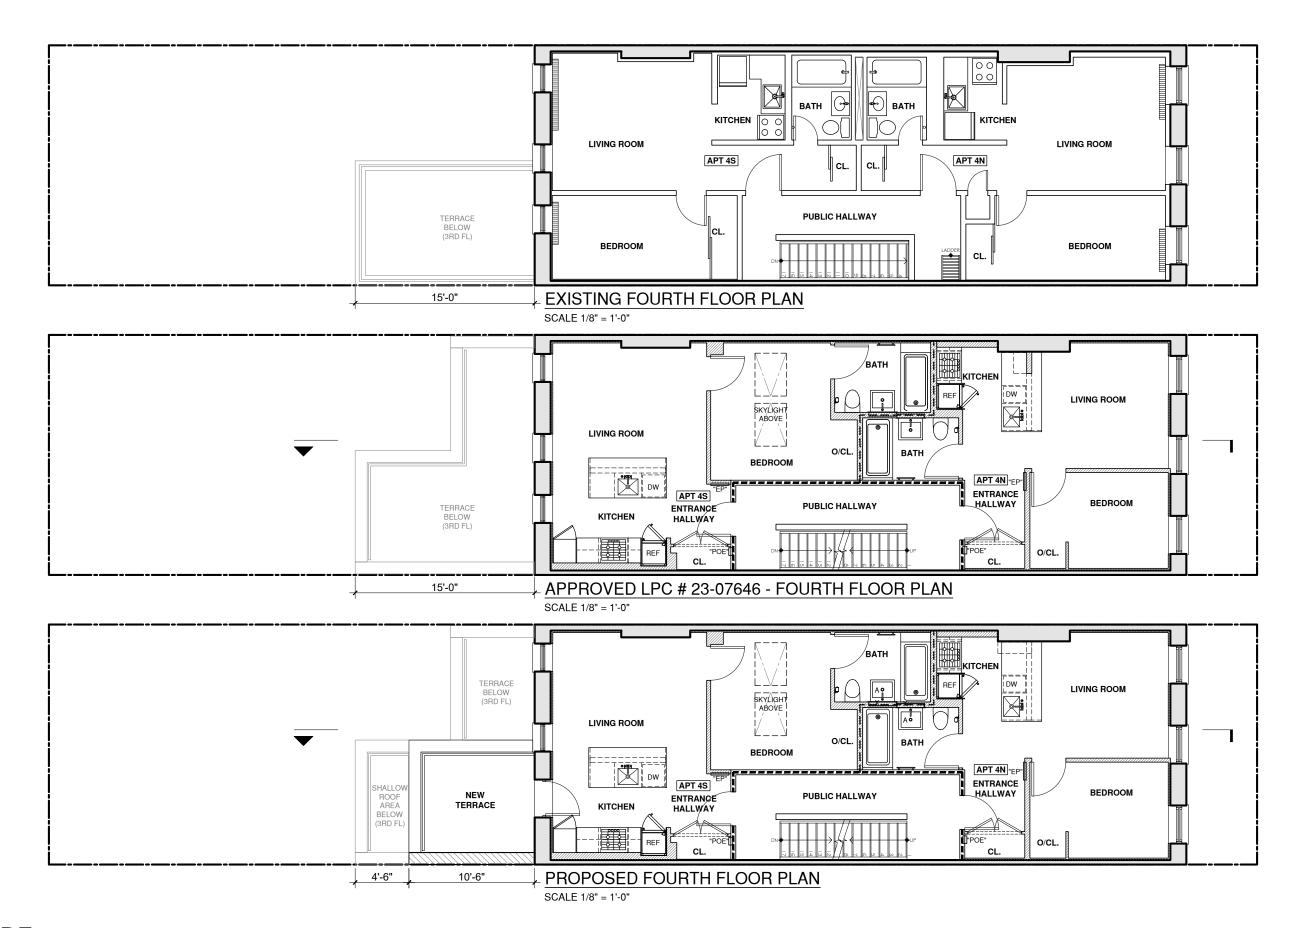

60 West 91st Street New York, NY 10024 William Leggio Architect LLC 594 Broadway New York, NY 10012 Tel: 212-966-4443

60 West 91st Street New York, NY 10024 William Leggio Architect LLC 594 Broadway New York, NY 10012 Tel: 212-966-4443