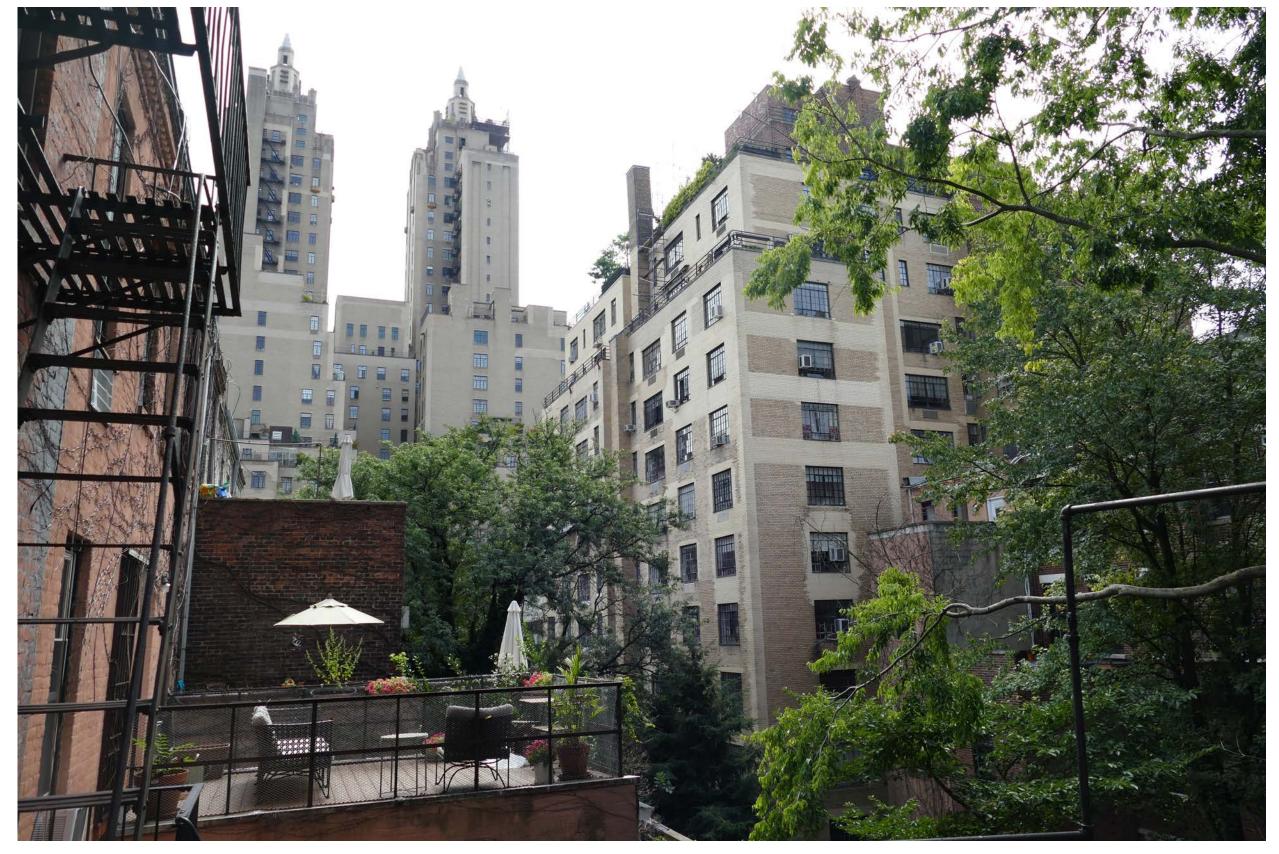

Rear elevation

Top floor of rear elevation

Door out to roof of existing ell

1891, Bromley

1902, Sanborn

**REAR FACADE** 

1952, Sanborn

View of donut from roof of 60 West 91st Street ell, looking east