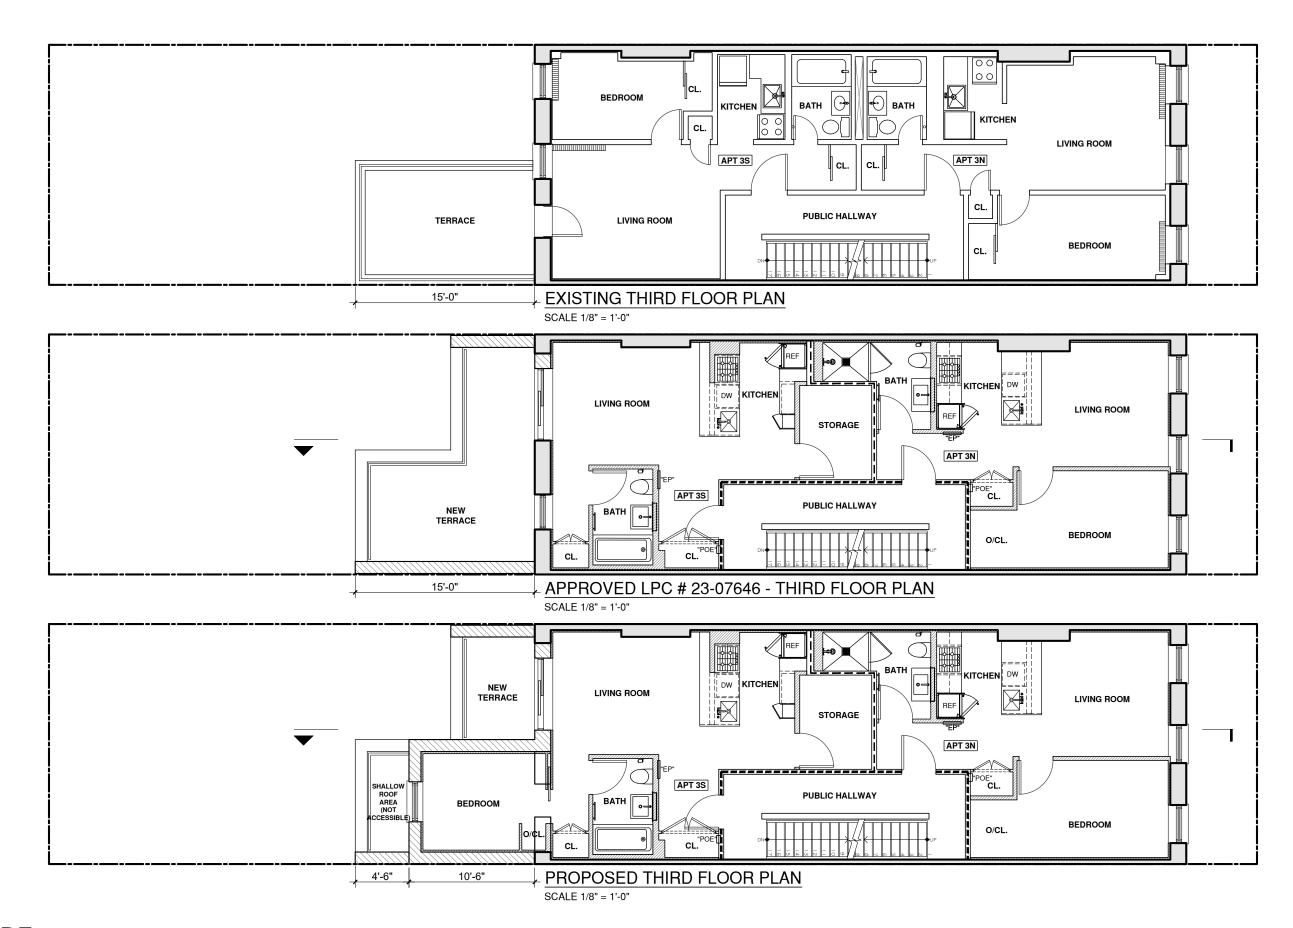

60 West 91st Street New York, NY 10024 William Leggio Architect LLC 594 Broadway New York, NY 10012 Tel: 212-966-4443

60 West 91st Street New York, NY 10024 William Leggio Architect LLC 594 Broadway New York, NY 10012 Tel: 212-966-4443