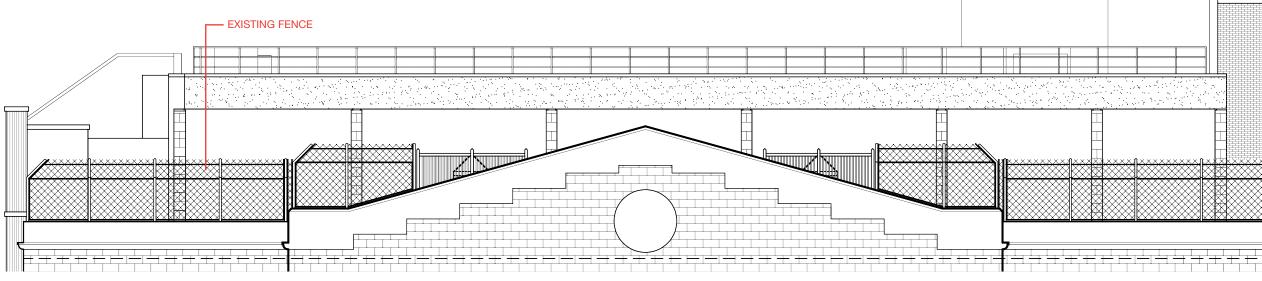

# South Elevation - Existing & Proposed

### EXISTING ELEVATION

PROPOSED ELEVATION

### **EXISTING ELEVATION**

Murphy Burnham & Buttrick Architects 48 West 37th Street, 14th Floor New York, NY 10018 212.768.7676 www.mbbarch.com

Congregation Rodeph Sholom 7 West 83rd Street New York, NY 10024