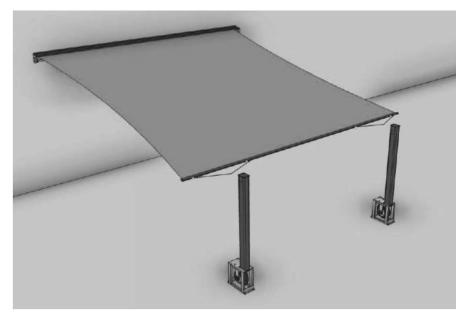

## Rooftop Fence Precedents Upper West Side

(1) PROPOSED AWNING COLUMN MINIMALLY VISIBLE FROM STREET SEE SECTION B-B

Proposed Column Cladding - Wood (Black Locust)

Retractable Awning Model - Hamburg Awning not visible from street (1) Awning column minimally visible from street

Fabric Material (not visible)

Awning Column Material (min. visible one location)

Murphy Burnham & Buttrick Architects 48 West 37th Street, 14th Floor New York, NY 10018 212.768.7676 www.mbbarch.com

Congregation Rodeph Sholom 7 West 83rd Street New York, NY 10024

**LPC-22** 

Awning Details