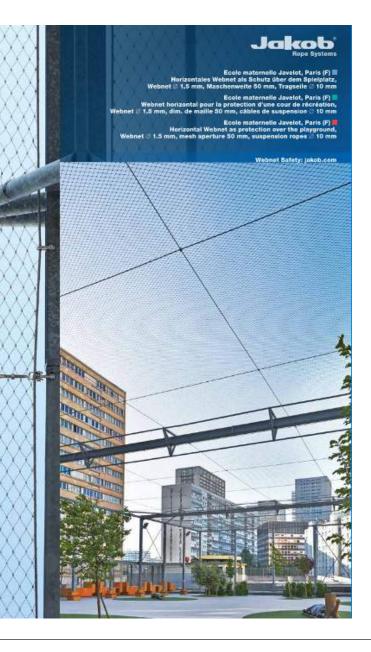

## **Proposed Webnet Fence**

Murphy Burnham & Buttrick Architects 48 West 37th Street, 14th Floor New York, NY 10018 212.768.7676 www.mbbarch.com

Congregation Rodeph Sholom 7 West 83rd Street New York, NY 10024

November 9 2023

Parapet Fence Details

Scale: 3" = 1'-0"

- 2"x3" VERTICAL POST
- 6MM SUSPENSION ROPE
- 50MM WEBNET MICRO FENCING
- INSIDE FACE OF PARAPET
- COPING TO BE PATCHED WHERE EXISTING POSTS REMOVED
- EXISTING PARAPET COPING