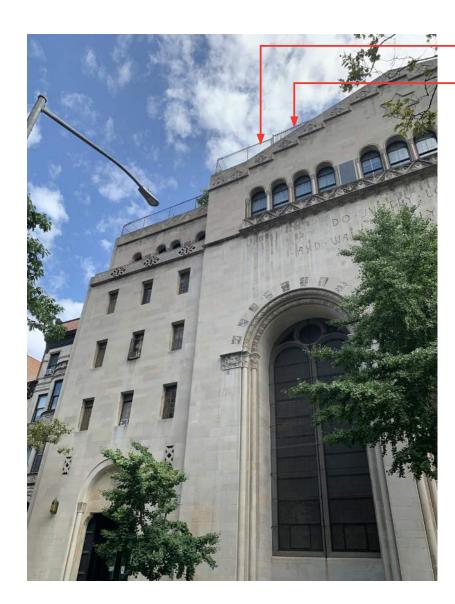

### -Existing sand pit enclosure to be removed

## Existing Building Photos

-Existing chain link fence to be removed

View from Central Park rock outcropping

Murphy Burnham & Buttrick Architects 48 West 37th Street, 14th Floor New York, NY 10018 212.768.7676 www.mbbarch.com