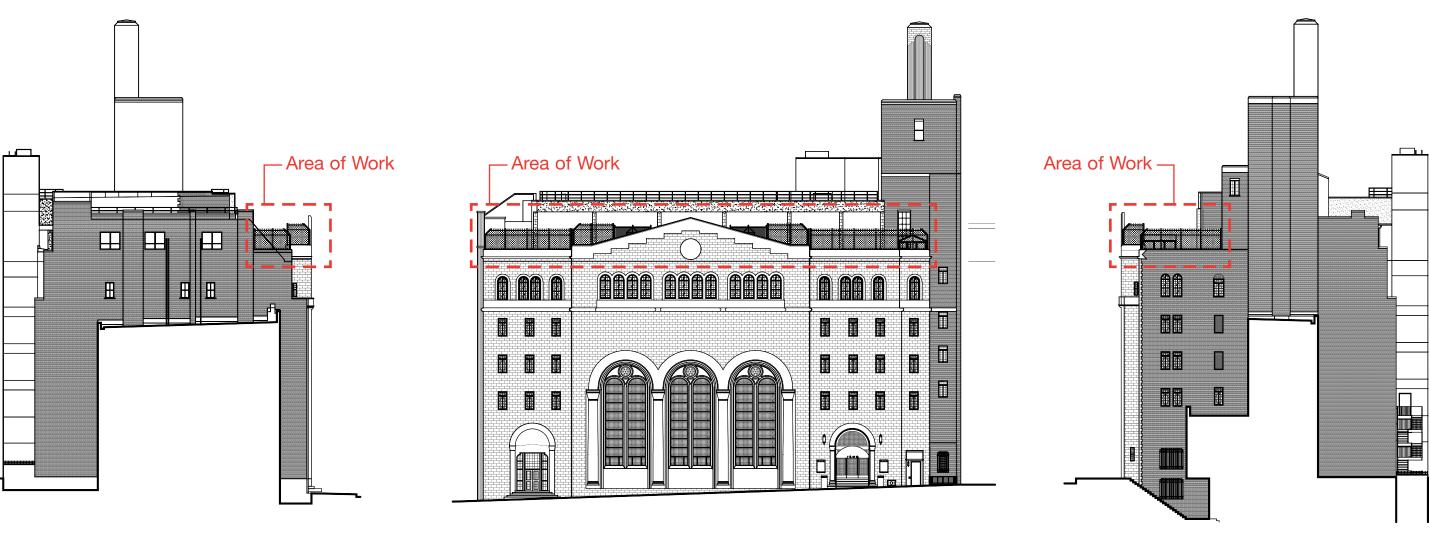

Murphy Burnham & Buttrick Architects 48 West 37th Street, 14th Floor New York, NY 10018 212.768.7676 www.mbbarch.com

**MBB** 

Congregation Rodeph Sholom 7 West 83rd Street New York, NY 10024

Area of Work

Murphy Burnham & Buttrick Architects 48 West 37th Street, 14th Floor New York, NY 10018 212.768.7676 www.mbbarch.com

Congregation Rodeph Sholom 7 West 83rd Street New York, NY 10024

**LPC-03** 

Aerial View

**Historic Views** 

Murphy Burnham & Buttrick Architects 48 West 37th Street, 14th Floor New York, NY 10018 212.768.7676 www.mbbarch.com

Congregation Rodeph Sholom 7 West 83rd Street New York, NY 10024

Aerial View showing 6th Floor Terrace location