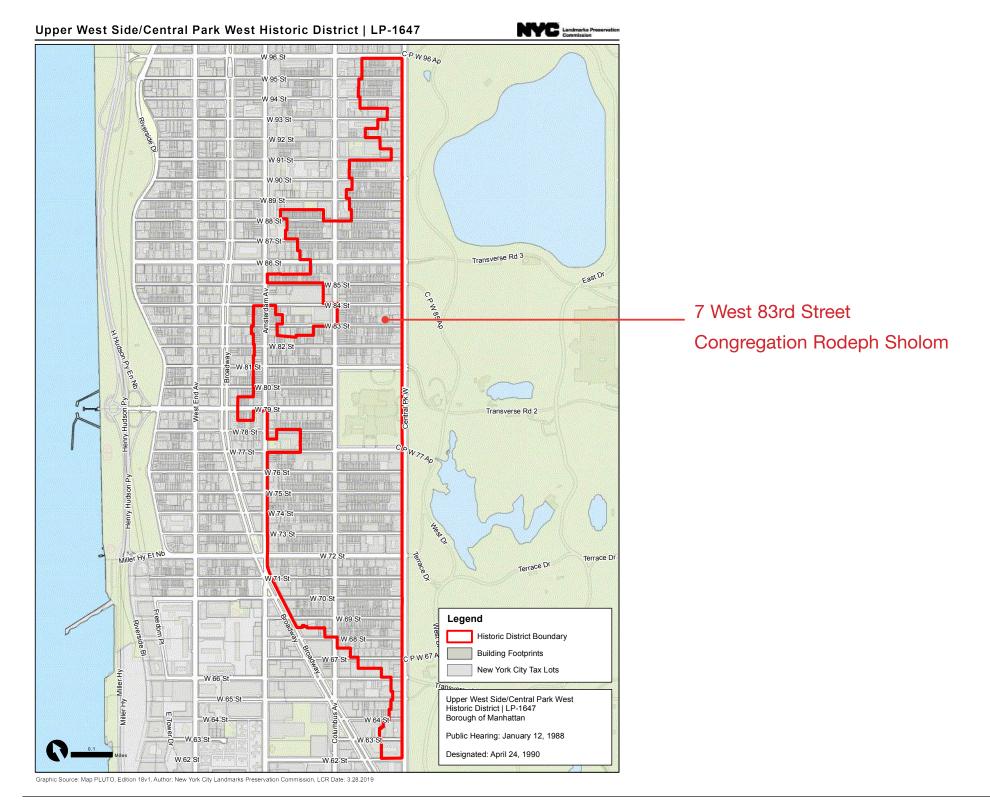

## LPC-01

Upper West Side / Central Park West District Map

Historic View West 83rd Street (ca 1930s)

**MBB** 

Historic photo from LPC Designation Report

**Enlargement of Designation Photo Showing Existing Fence** 