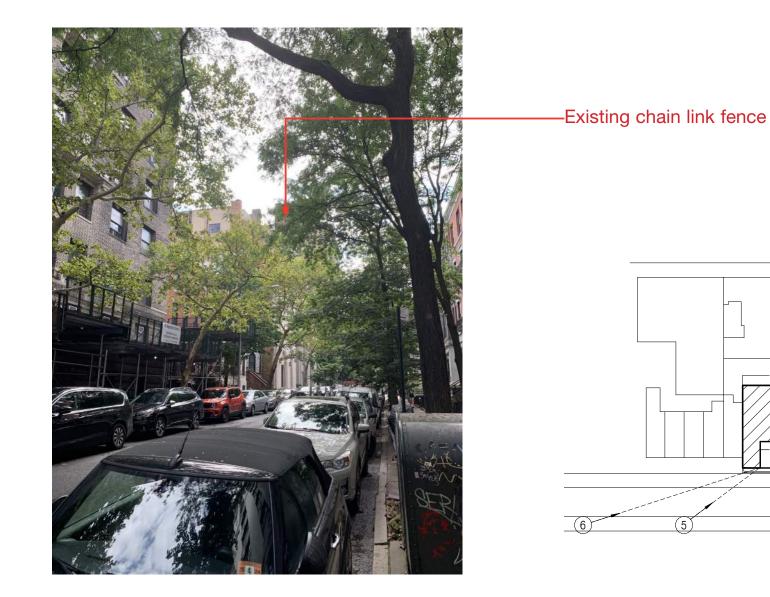

## Existing Building Photos

Existing chain link fence; highlighted portion to be removed and not replaced

5 - View East from 83rd Street

6 - View East from 83rd Street