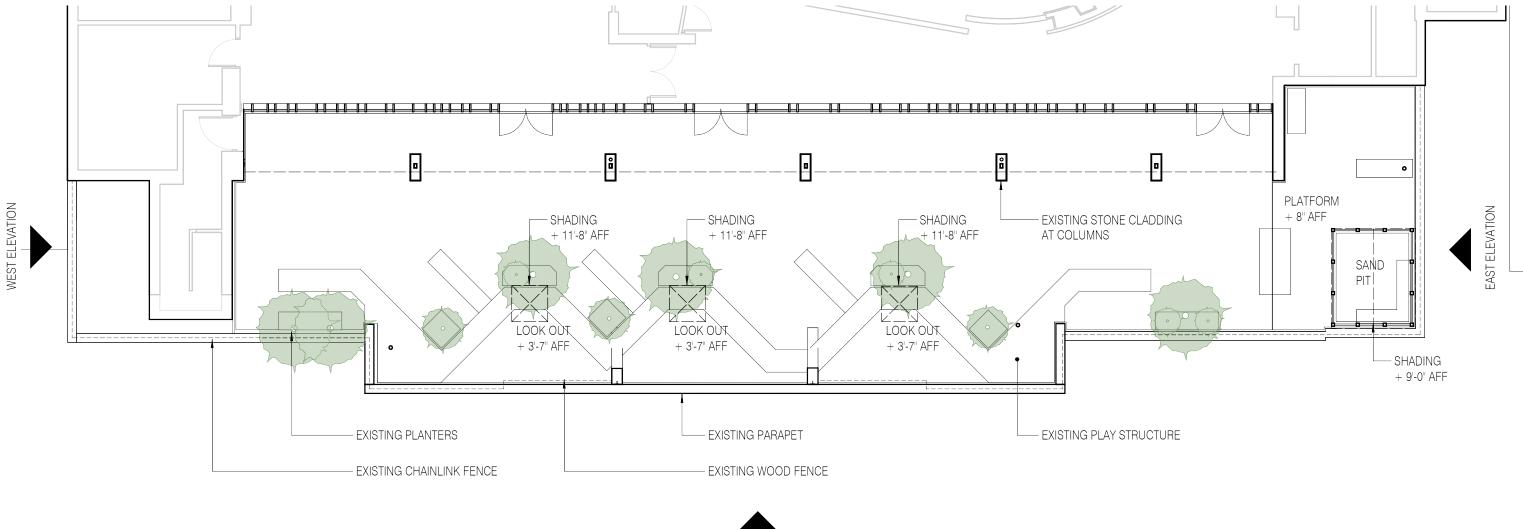

## Existing 6th Floor Terrace Plan

Murphy Burnham & Buttrick Architects 48 West 37th Street, 14th Floor New York, NY 10018 212.768.7676 www.mbbarch.com

Congregation Rodeph Sholom 7 West 83rd Street New York, NY 10024

## Proposed 6th Floor Terrace Plan

**Existing West Elevation** 

**Existing South Elevation** 

Murphy Burnham & Buttrick Architects 48 West 37th Street, 14th Floor New York, NY 10018 212.768.7676 www.mbbarch.com