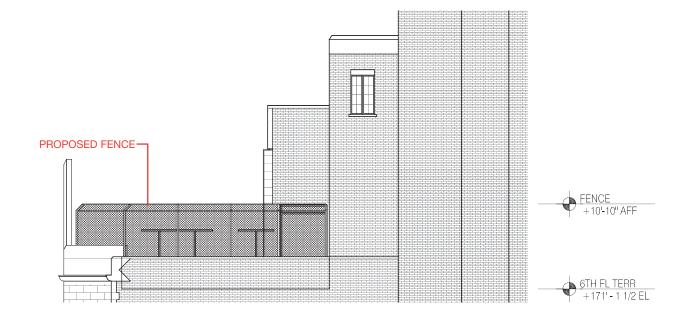

**LPC-14** 

Analysis of Visibility from Street View Diagram Scale: 1/32" = 1'-0"

**Overall View Section** 

### **Overall View Section**

Murphy Burnham & Buttrick Architects 48 West 37th Street, 14th Floor New York, NY 10018 212.768.7676 www.mbbarch.com

Congregation Rodeph Sholom 7 West 83rd Street New York, NY 10024

## **LPC-16**

View Section B-B Scale: 1/16" = 1'-0"