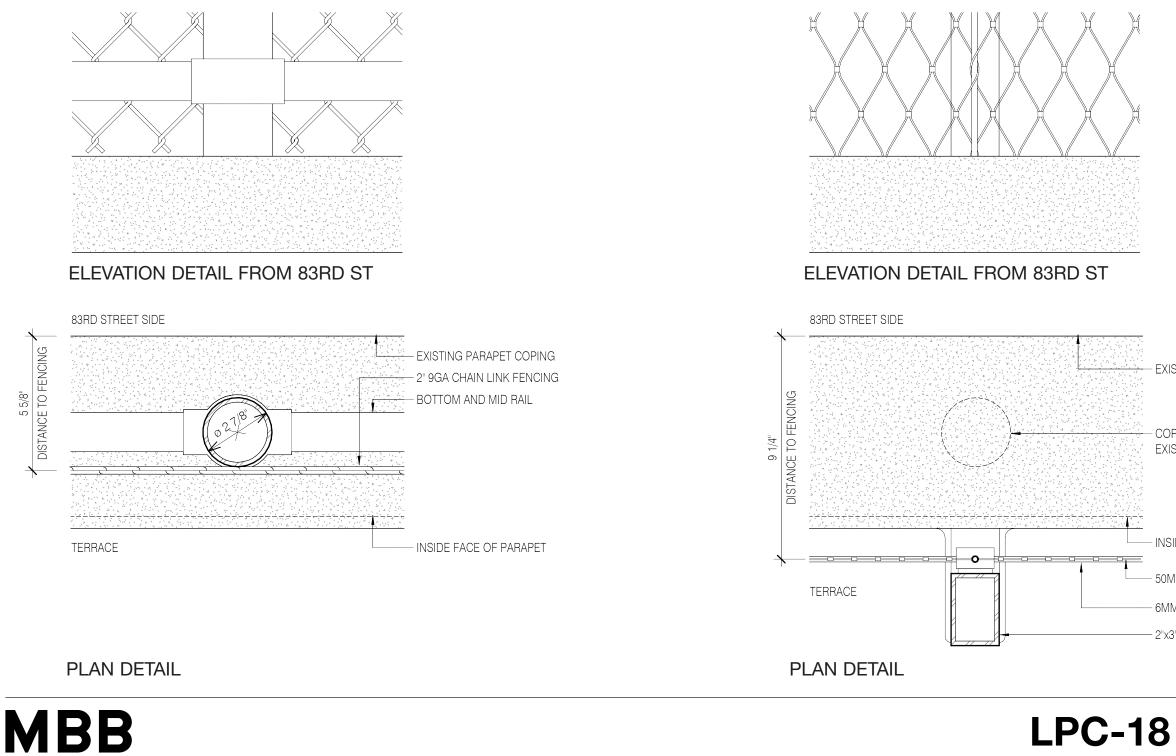

## **Existing Chainlink Fence**

## **Proposed Webnet Fence**

Murphy Burnham & Buttrick Architects 48 West 37th Street, 14th Floor New York, NY 10018 212.768.7676 www.mbbarch.com

Congregation Rodeph Sholom 7 West 83rd Street New York, NY 10024

November 9 2023

Parapet Fence Details

Scale: 3" = 1'-0"

- 2"x3" VERTICAL POST
- 6MM SUSPENSION ROPE
- 50MM WEBNET MICRO FENCING
- INSIDE FACE OF PARAPET
- COPING TO BE PATCHED WHERE EXISTING POSTS REMOVED
- EXISTING PARAPET COPING

### WEBNET MICRO 1.5MM, 50MM APERTURE, 6MM ROPE, STAINLESS STEEL

Murphy Burnham & Buttrick Architects 48 West 37th Street, 14th Floor New York, NY 10018 212.768.7676 www.mbbarch.com

Congregation Rodeph Sholom 7 West 83rd Street New York, NY 10024

### **Parapet Fence Materials**