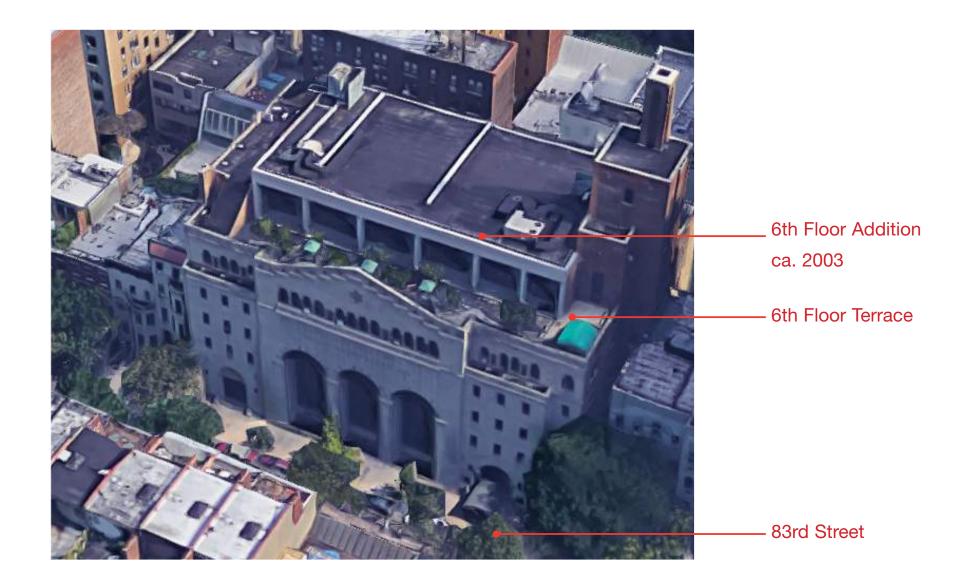

**Historic Views** 

Murphy Burnham & Buttrick Architects 48 West 37th Street, 14th Floor New York, NY 10018 212.768.7676 www.mbbarch.com

Congregation Rodeph Sholom 7 West 83rd Street New York, NY 10024

Aerial View showing 6th Floor Terrace location