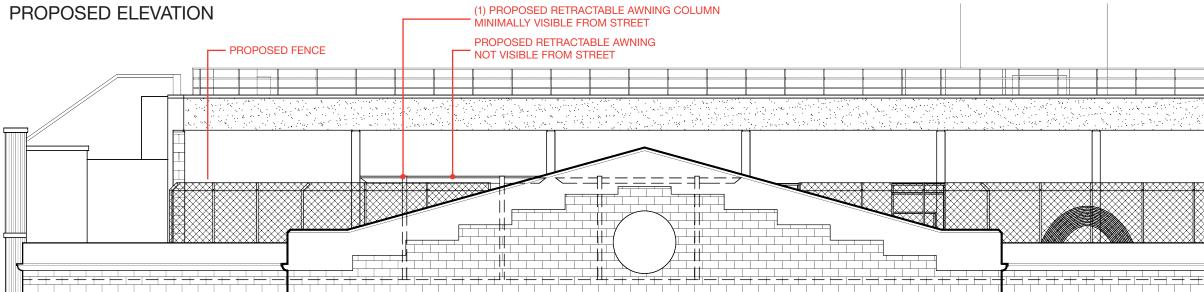

# South Elevation - Existing & Proposed

### EXISTING ELEVATION

PROPOSED ELEVATION

## Rooftop Fence Precedents Upper West Side

(1) PROPOSED AWNING COLUMN MINIMALLY VISIBLE FROM STREET SEE SECTION B-B

Proposed Column Cladding - Wood (Black Locust)

Retractable Awning Model - Hamburg Awning not visible from street (1) Awning column minimally visible from street

Fabric Material (not visible)

Awning Column Material (min. visible one location)

Murphy Burnham & Buttrick Architects 48 West 37th Street, 14th Floor New York, NY 10018 212.768.7676 www.mbbarch.com

Congregation Rodeph Sholom 7 West 83rd Street New York, NY 10024