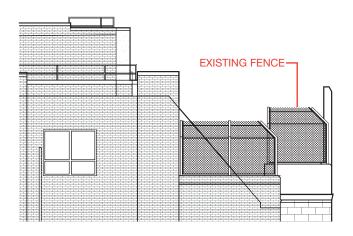

### -Existing sand pit enclosure to be removed

## Existing Building Photos

-Existing chain link fence to be removed

View from Central Park rock outcropping

Murphy Burnham & Buttrick Architects 48 West 37th Street, 14th Floor New York, NY 10018 212.768.7676 www.mbbarch.com

## Existing Building Photos

Existing chain link fence; highlighted portion to be removed and not replaced

5 - View East from 83rd Street

6 - View East from 83rd Street