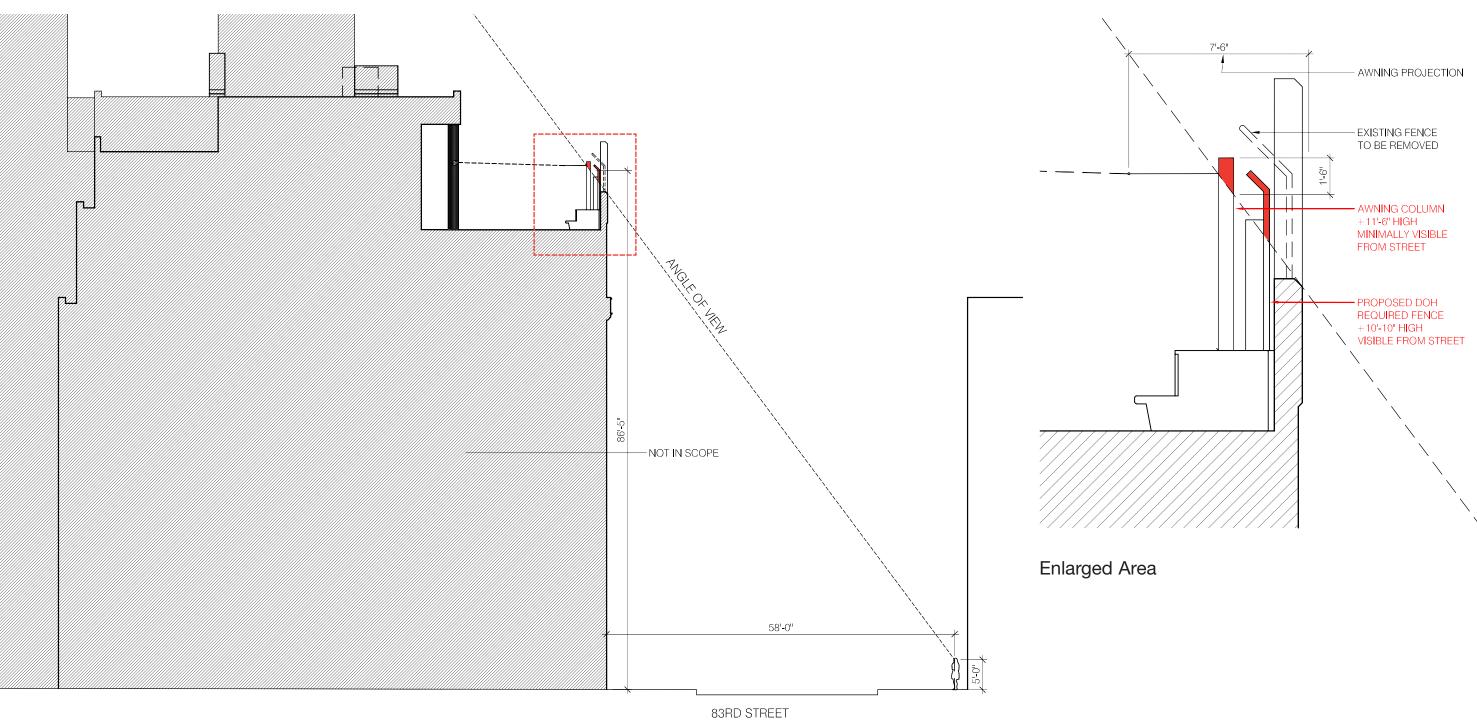

**LPC-14** 

Analysis of Visibility from Street View Diagram Scale: 1/32" = 1'-0"

**Overall View Section** 

### **Overall View Section**

Murphy Burnham & Buttrick Architects 48 West 37th Street, 14th Floor New York, NY 10018 212.768.7676 www.mbbarch.com

Congregation Rodeph Sholom 7 West 83rd Street New York, NY 10024