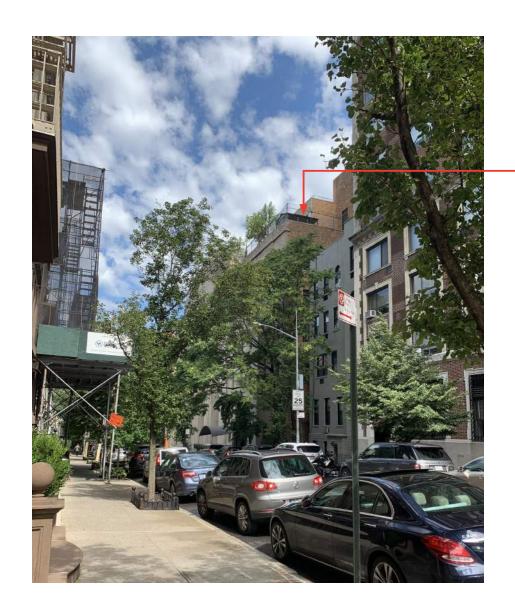

**Historic Views** 

Murphy Burnham & Buttrick Architects 48 West 37th Street, 14th Floor New York, NY 10018 212.768.7676 www.mbbarch.com

Congregation Rodeph Sholom 7 West 83rd Street New York, NY 10024

Aerial View showing 6th Floor Terrace location