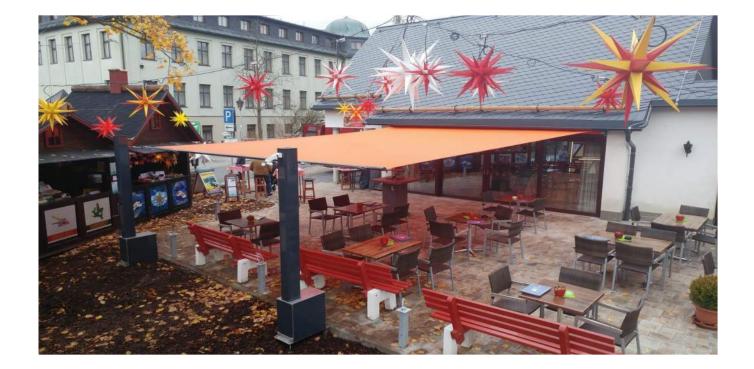

## Rooftop Fence Precedents Upper West Side

(1) PROPOSED AWNING COLUMN MINIMALLY VISIBLE FROM STREET SEE SECTION B-B

Proposed Column Cladding - Wood (Black Locust)

Retractable Awning Model - Hamburg Awning not visible from street (1) Awning column minimally visible from street

Fabric Material (not visible)

Awning Column Material (min. visible one location)

Murphy Burnham & Buttrick Architects 48 West 37th Street, 14th Floor New York, NY 10018 212.768.7676 www.mbbarch.com

Congregation Rodeph Sholom 7 West 83rd Street New York, NY 10024

**LPC-22** 

Awning Details