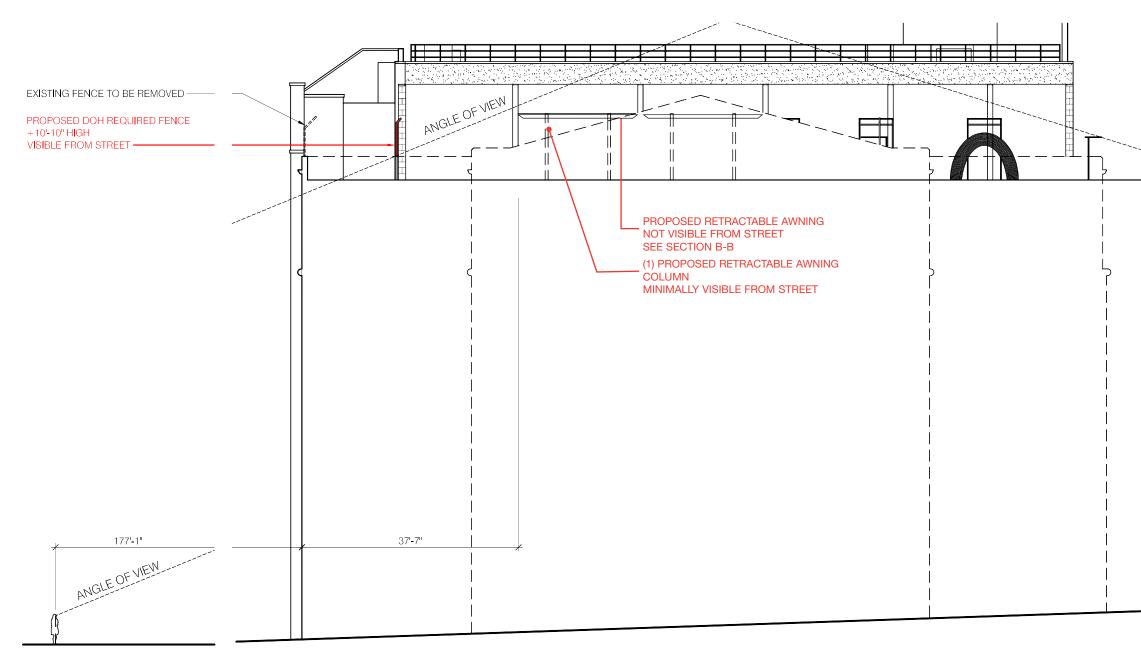

ork, NY 10018 212.768.7676 www.mbbarch.com

Congregation Rodeph Sholom 7 West 83rd Street New York, NY 10024

November 9 2023

## **LPC-13**

East / West Elevations - Existing & Proposed Scale: 3/32" = 1'-0"





Murphy Burnham & Buttrick Architects 48 West 37th Street, 14th Floor New York, NY 10018 212.768.7676 www.mbbarch.com

Congregation Rodeph Sholom 7 West 83rd Street New York, NY 10024

**LPC-14** 

Analysis of Visibility from Street View Diagram Scale: 1/32" = 1'-0"



**Overall View Section** 





### **Overall View Section**



Murphy Burnham & Buttrick Architects 48 West 37th Street, 14th Floor New York, NY 10018 212.768.7676 www.mbbarch.com

Congregation Rodeph Sholom 7 West 83rd Street New York, NY 10024

November 9 2023

## **LPC-16**

View Section B-B Scale: 1/16" = 1'-0"



### **OBLIQUE VIEW A**



Murphy Burnham & Buttrick Architects 48 West 37th Street, 14th Floor New York, NY 10018 212.768.7676 www.mbbarch.com

Congregation Rodeph Sholom 7 West 83rd Street New York, NY 10024

## **LPC-17**

November 9 2023

## View Section C-C (Oblique) Scale: 1/16" = 1'-0"

### **OBLIQUE VIEW B**



## **Existing Chainlink Fence**

## **Proposed Webnet Fence**



Murphy Burnham & Buttrick Architects 48 West 37th Street, 14th Floor New York, NY 10018 212.768.7676 www.mbbarch.com

Congregation Rodeph Sholom 7 West 83rd Street New York, NY 10024

November 9 2023

Parapet Fence Details

Scale: 3" = 1'-0"

- 2"x3" VERTICAL POST
- 6MM SUSPENSION ROPE
- 50MM WEBNET MICRO FENCING
- INSIDE FACE OF PARAPET
- COPING TO BE PATCHED WHERE EXISTING POSTS REMOVED
- EXISTING PARAPET CO