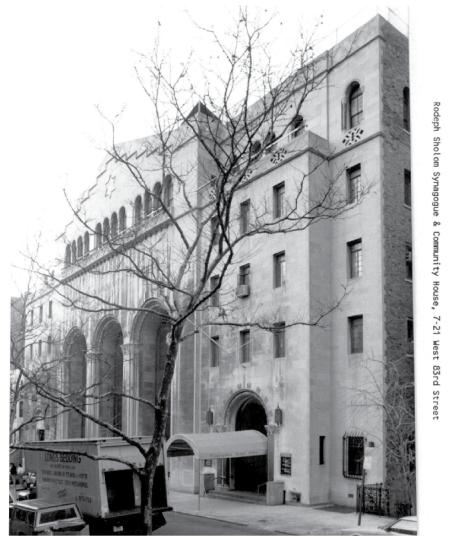

## LPC-01

Upper West Side / Central Park West District Map

Historic View West 83rd Street (ca 1930s)

**MBB** 

Historic photo from LPC Designation Report

**Enlargement of Designation Photo Showing Existing Fence** 