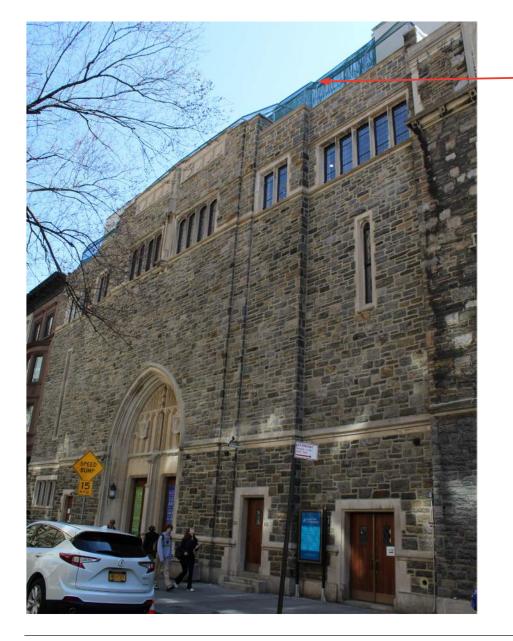

## STEPHEN WISE FREE SYNAGOGUE 30 W 68th Street

# MBB

Murphy Burnham & Buttrick Architects 48 West 37th Street, 14th Floor New York, NY 10018 212.768.7676 www.mbbarch.com DOH required fence visible from primary elevation