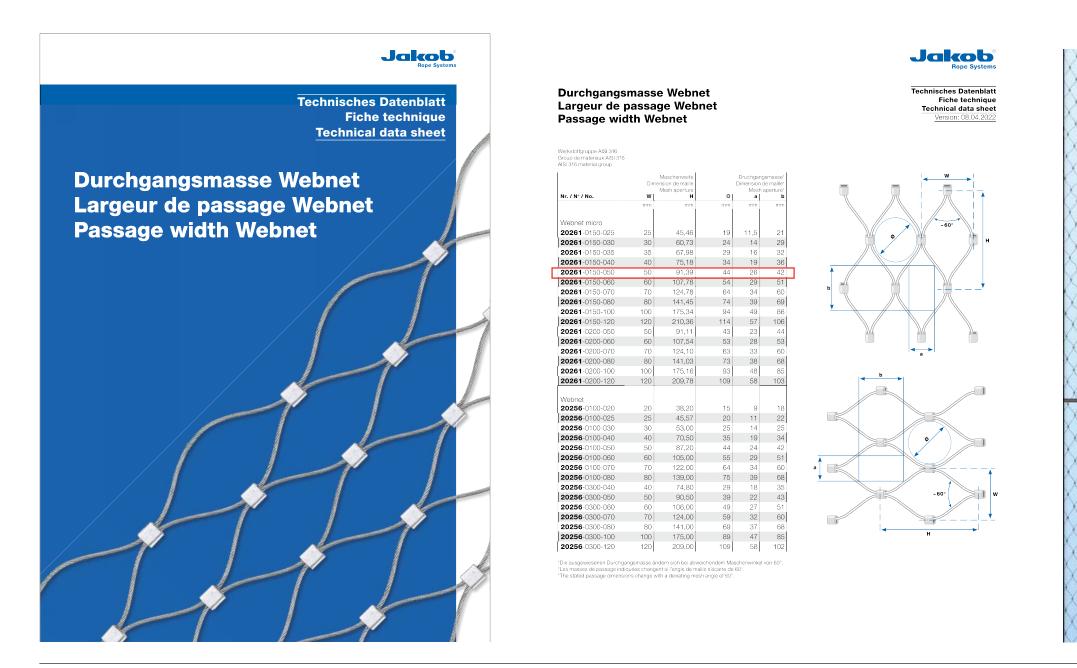

### WEBNET MICRO 1.5MM, 50MM APERTURE, 6MM ROPE, STAINLESS STEEL

Murphy Burnham & Buttrick Architects 48 West 37th Street, 14th Floor New York, NY 10018 212.768.7676 www.mbbarch.com

Congregation Rodeph Sholom 7 West 83rd Street New York, NY 10024