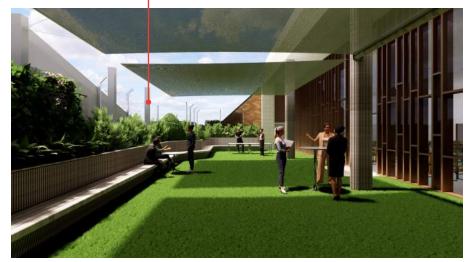

## Rooftop Fence Precedents Upper West Side

(1) PROPOSED AWNING COLUMN MINIMALLY VISIBLE FROM STREET SEE SECTION B-B

Proposed Column Cladding - Wood (Black Locust)

Retractable Awning Model - Hamburg Awning not visible from street (1) Awning column minimally visible from street

Fabric Material (not visible)

Awning Column Material (min. visible one location)

Murphy Burnham & Buttrick Architects 48 West 37th Street, 14th Floor New York, NY 10018 212.768.7676 www.mbbarch.com

Congregation Rodeph Sholom 7 West 83rd Street New York, NY 10024

**LPC-22** 

Awning Details