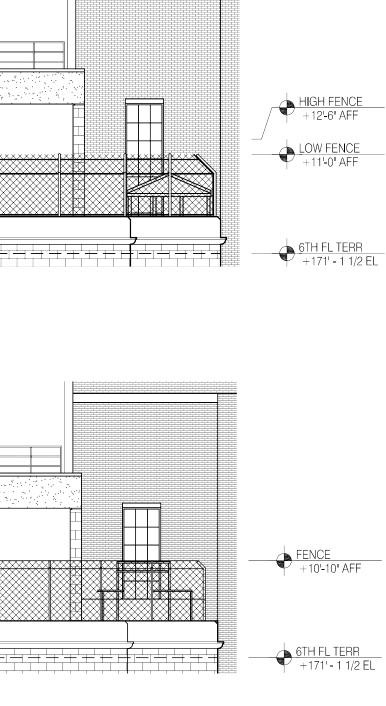

## Proposed 6th Floor Terrace Plan

**Existing West Elevation** 

**Existing South Elevation** 

Murphy Burnham & Buttrick Architects 48 West 37th Street, 14th Floor New York, NY 10018 212.768.7676 www.mbbarch.com

Congregation Rodeph Sholom 7 West 83rd Street New York, NY 10024

**LPC-11** 

Key Elevations

**Existing East Elevation** 

### **EXISTING ELEVATION**

Murphy Burnham & Buttrick Architects 48 West 37th Street, 14th Floor New York, NY 10018 212.768.7676 www.mbbarch.com

Congregation Rodeph Sholom 7 West 83rd Street New York, NY 10024

## **LPC-12**

Scale: 3/32" = 1'-0"

November 9 2023

# South Elevation - Existing & Proposed

### EXISTING ELEVATION

PROPOSED ELEVATION

## **LPC-13**

East / West Elevations - Existing & Proposed Scale: 3/32" = 1'-0"

Murphy Burnham & Buttrick Architects 48 West 37th Street, 14th Floor New York, NY 10018 212.768.7676 www.mbbarch.com

Congregation Rodeph Sholom 7 West 83rd Street New York, NY 10024