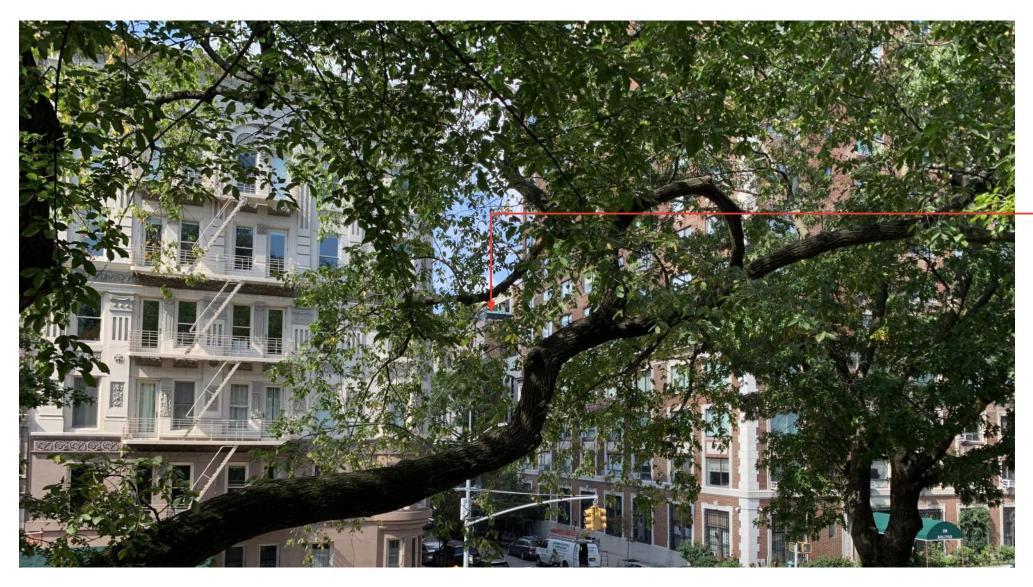

Murphy Burnham & Buttrick Architects 48 West 37th Street, 14th Floor New York, NY 10018 212.768.7676 www.mbbarch.com

Congregation Rodeph Sholom 7 West 83rd Street New York, NY 10024

**LPC-03** 

Aerial View

Murphy Burnham & Buttrick Architects 48 West 37th Street, 14th Floor New York, NY 10018 212.768.7676 www.mbbarch.com

**MBB** 

Congregation Rodeph Sholom 7 West 83rd Street New York, NY 10024

Area of Work