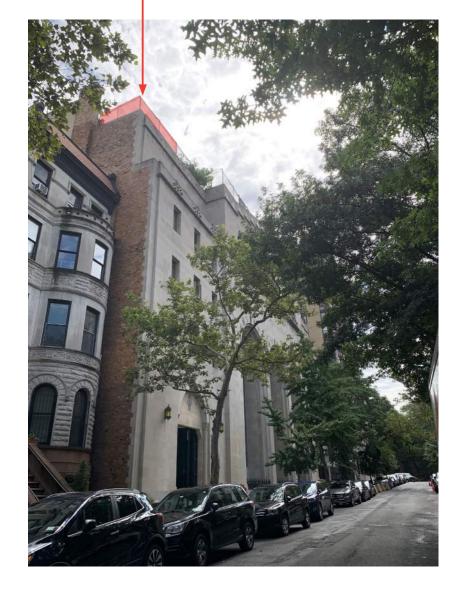

### -Existing sand pit enclosure to be removed

## Existing Building Photos

-Existing chain link fence to be removed

View from Central Park rock outcropping

Murphy Burnham & Buttrick Architects 48 West 37th Street, 14th Floor New York, NY 10018 212.768.7676 www.mbbarch.com

Congregation Rodeph Sholom 7 West 83rd Street New York, NY 10024

**LPC-06** 

Existing Building Photos

3 - View from 83rd Street

4 - View from 83rd Street