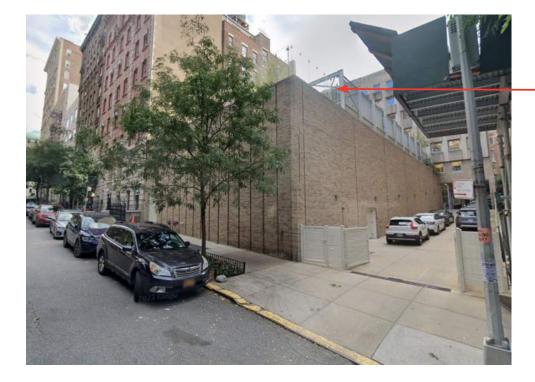

**LPC-14** 

Analysis of Visibility from Street View Diagram Scale: 1/32" = 1'-0"

**Overall View Section** 

### **Overall View Section**

Murphy Burnham & Buttrick Architects 48 West 37th Street, 14th Floor New York, NY 10018 212.768.7676 www.mbbarch.com

Congregation Rodeph Sholom 7 West 83rd Street New York, NY 10024