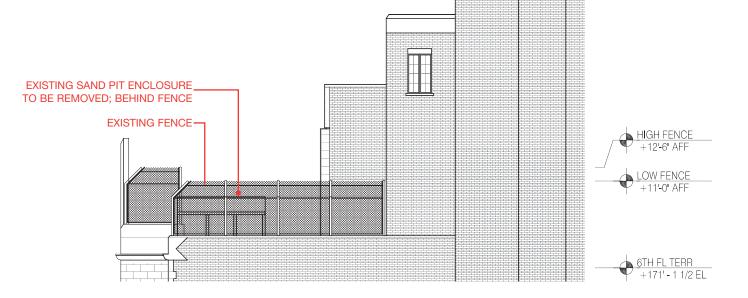

### -Existing sand pit enclosure to be removed

## Existing Building Photos

-Existing chain link fence to be removed

View from Central Park rock outcropping

Murphy Burnham & Buttrick Architects 48 West 37th Street, 14th Floor New York, NY 10018 212.768.7676 www.mbbarch.com

## Existing Building Photos

Existing chain link fence; highlighted portion to be removed and not replaced

5 - View East from 83rd Street

6 - View East from 83rd Street