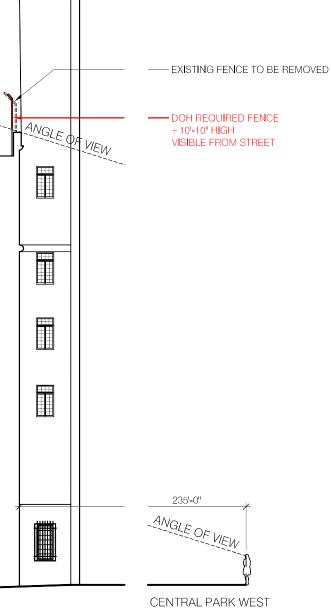

### **OBLIQUE VIEW A**

Murphy Burnham & Buttrick Architects 48 West 37th Street, 14th Floor New York, NY 10018 212.768.7676 www.mbbarch.com

Congregation Rodeph Sholom 7 West 83rd Street New York, NY 10024