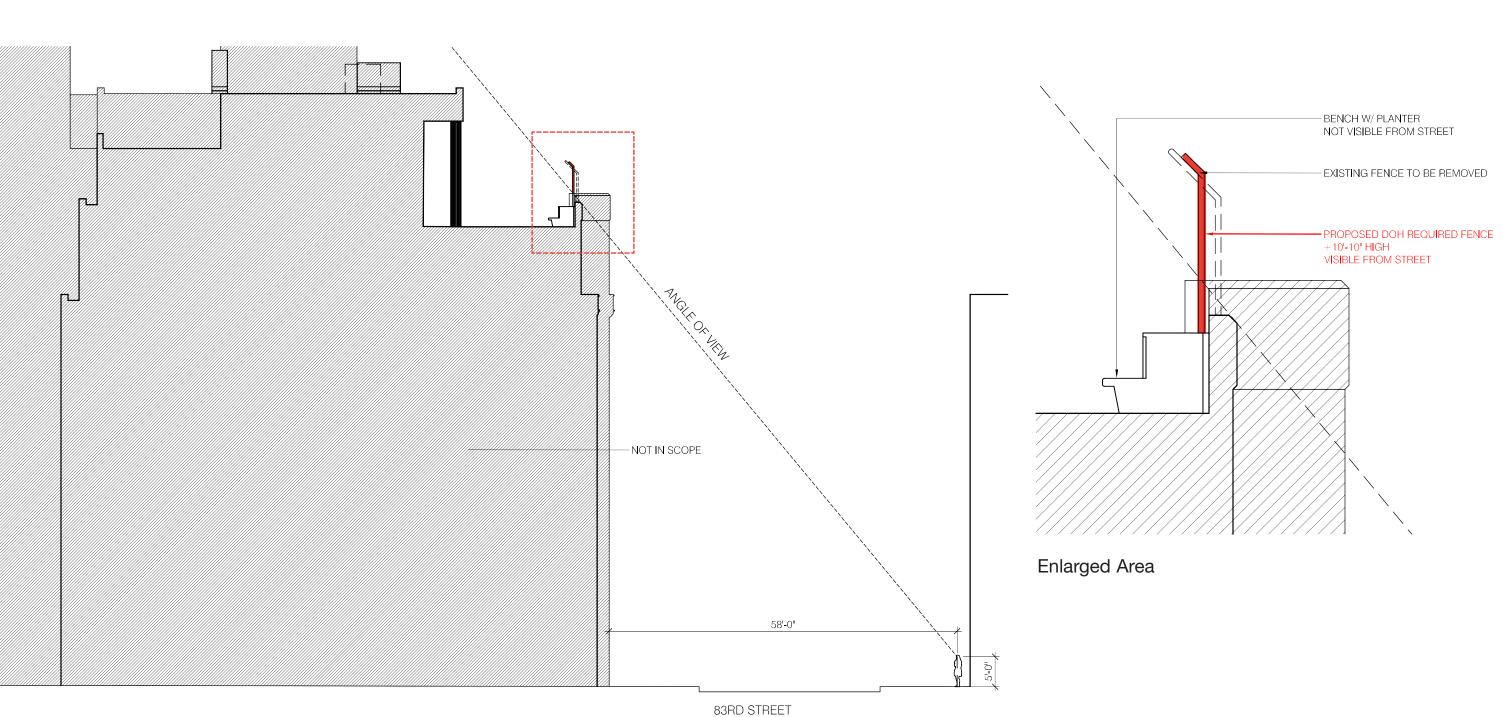

**LPC-14** 

Analysis of Visibility from Street View Diagram Scale: 1/32" = 1'-0"

**Overall View Section** 

### **Overall View Section**

Murphy Burnham & Buttrick Architects 48 West 37th Street, 14th Floor New York, NY 10018 212.768.7676 www.mbbarch.com

Congregation Rodeph Sholom 7 West 83rd Street New York, NY 10024