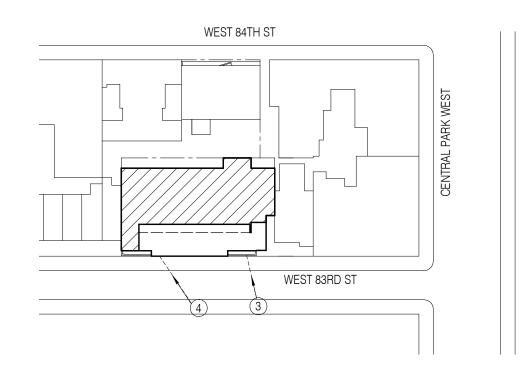

## LPC-01

Upper West Side / Central Park West District Map

Historic View West 83rd Street (ca 1930s)

**MBB** 

Historic photo from LPC Designation Report

**Enlargement of Designation Photo Showing Existing Fence** 

**Historic Views** 

Murphy Burnham & Buttrick Architects 48 West 37th Street, 14th Floor New York, NY 10018 212.768.7676 www.mbbarch.com

Congregation Rodeph Sholom 7 West 83rd Street New York, NY 10024

Aerial View showing 6th Floor Terrace location