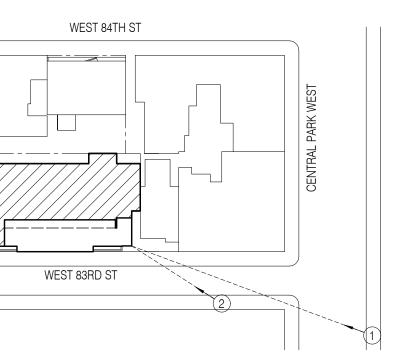

## LPC-01

Upper West Side / Central Park West District Map

Historic View West 83rd Street (ca 1930s)

**MBB** 

Historic photo from LPC Designation Report

**Enlargement of Designation Photo Showing Existing Fence** 