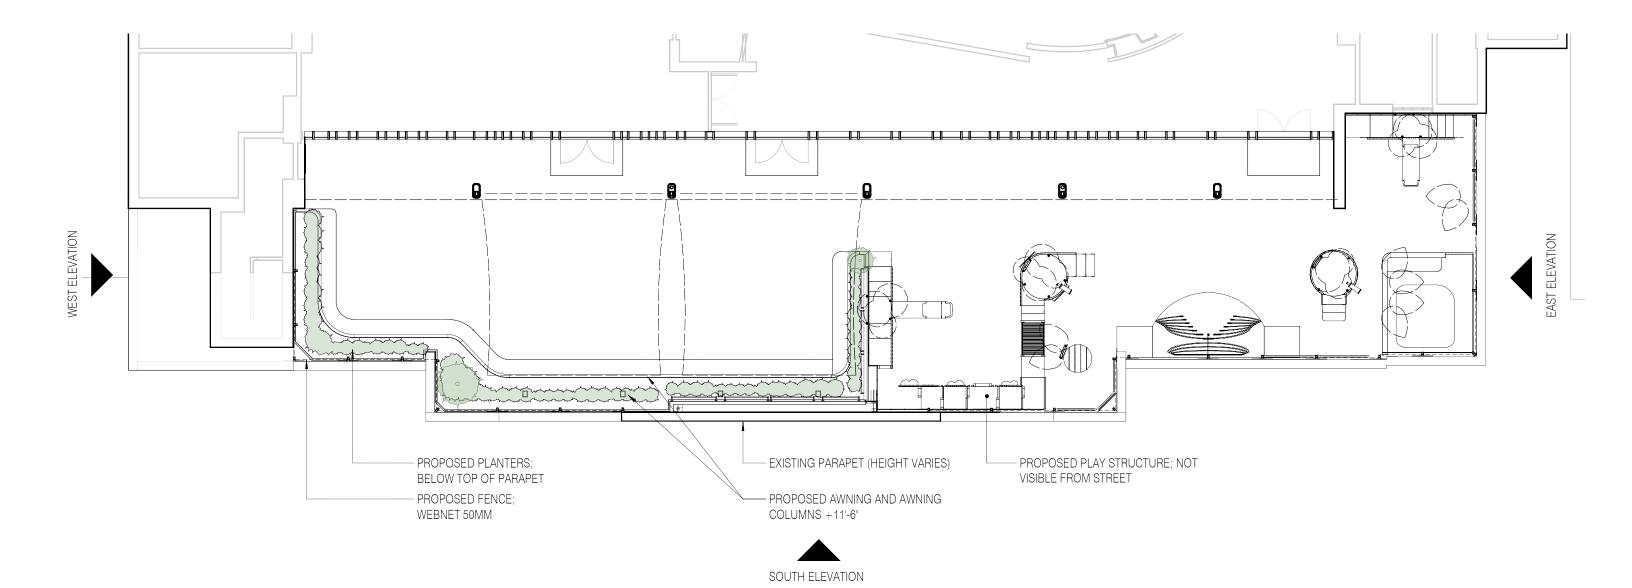

## Scale: 3/32" = 1'-0"

## Proposed 6th Floor Terrace Plan

**Existing West Elevation** 

**Existing South Elevation** 

Murphy Burnham & Buttrick Architects 48 West 37th Street, 14th Floor New York, NY 10018 212.768.7676 www.mbbarch.com

Congregation Rodeph Sholom 7 West 83rd Street New York, NY 10024

**LPC-11** 

Key Elevations

**Existing East Elevation** 

### -Existing sand pit enclosure to be removed

## Existing Building Photos

-Existing chain link fence to be removed

View from Central Park rock outcropping

Murphy Burnham & Buttrick Architects 48 West 37th Street, 14th Floor New York, NY 10018 212.768.7676 www.mbbarch.com

## Existing Building Photos

Existing chain link fence; highlighted portion to be removed and not replaced

5 - View East from 83rd Street

6 - View East from 83rd Street