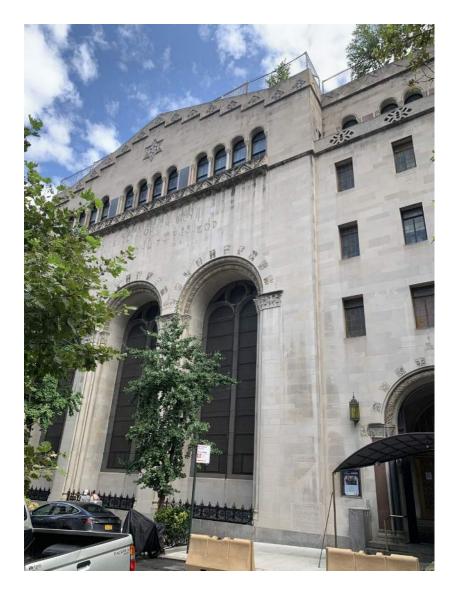

## Existing Building Photos

-Existing chain link fence to be removed

View from Central Park rock outcropping

Murphy Burnham & Buttrick Architects 48 West 37th Street, 14th Floor New York, NY 10018 212.768.7676 www.mbbarch.com

Congregation Rodeph Sholom 7 West 83rd Street New York, NY 10024

**LPC-06** 

Existing Building Photos

3 - View from 83rd Street

4 - View from 83rd Street