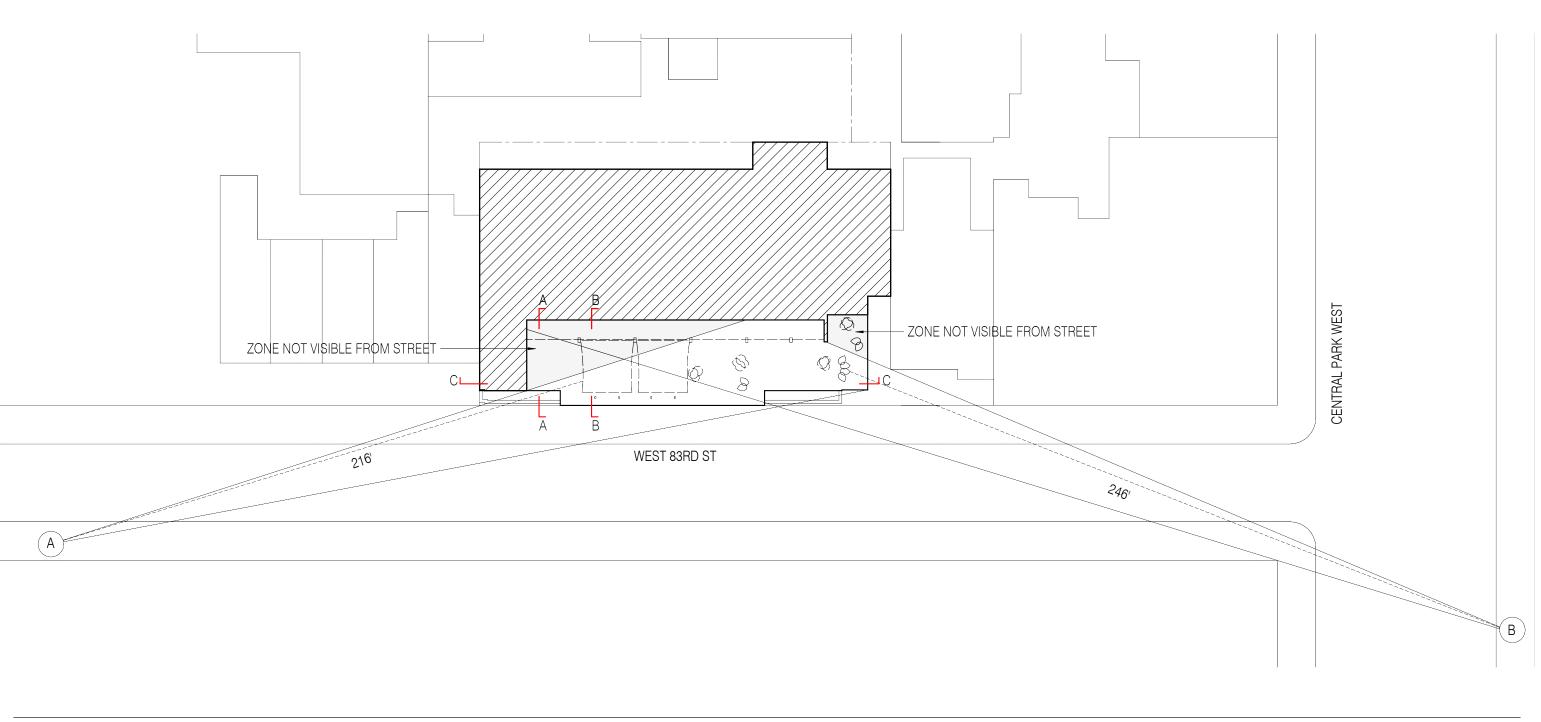

**LPC-14** 

Analysis of Visibility from Street View Diagram Scale: 1/32" = 1'-0"

**Overall View Section** 