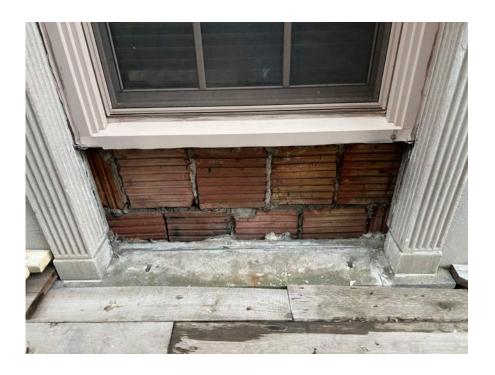

Existing spandrel panels along north (90th Street) façade

Existing Conditions 173-175 Riverside Drive, Manhattan

Existing spandrel panel – wood rot, paint failure

Existing spandrel panel – paint failure

Existing Conditions 173-175 Riverside Drive, Manhattan