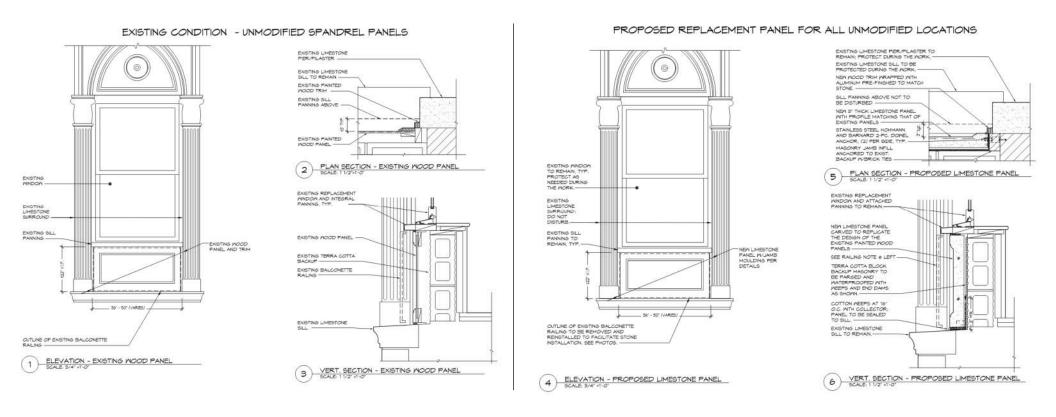

Details: Existing and Proposed Spandrel Panels

Work Being Proposed 173-175 Riverside Drive, Manhattan

Details: Existing Spandrel Panel, Proposed New Louver

Appendix 173-175 Riverside Drive, Manhattan

Upper façade detail - existing 15th floor spandrel panel