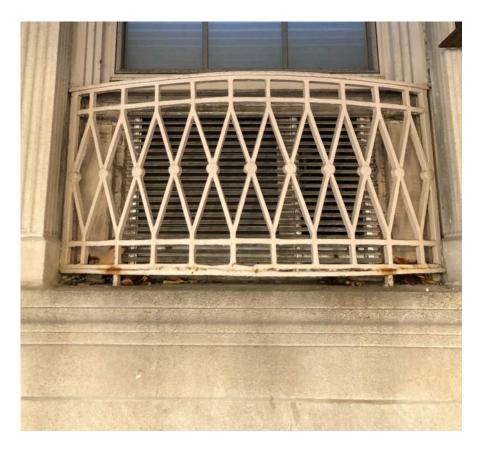

Existing modified spandrel panel – note the louver stops roughly 6" short of the jamb at either side, leaving remnants of the original spandrel panels

Existing modified spandrel panel – note louver encompasses nearly the entire width of the opening; this is the general intent for future louver installations