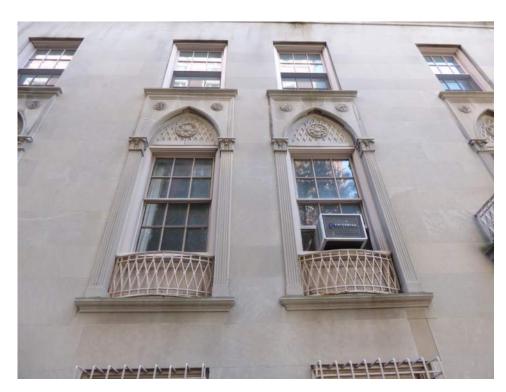

Existing modified spandrel panel – note the louver stops roughly 6" short of the jamb at either side, leaving remnants of the original spandrel panels

Existing modified spandrel panel – note louver encompasses nearly the entire width of the opening; this is the general intent for future louver installations

Details: Existing and Proposed Spandrel Panels

Work Being Proposed 173-175 Riverside Drive, Manhattan

Details: Existing Spandrel Panel, Proposed New Louver

Appendix 173-175 Riverside Drive, Manhattan

Upper façade detail - existing 15th floor spandrel panel