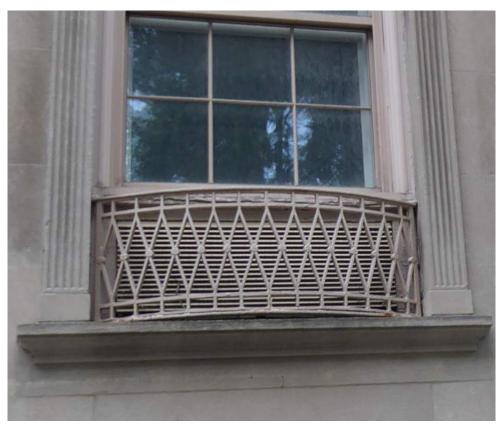

Existing modified spandrel panel – note the louver stops roughly 6" short of the jamb at either side, leaving remnants of the original spandrel panels

Existing modified spandrel panel – note louver encompasses nearly the entire width of the opening; this is the general intent for future louver installations