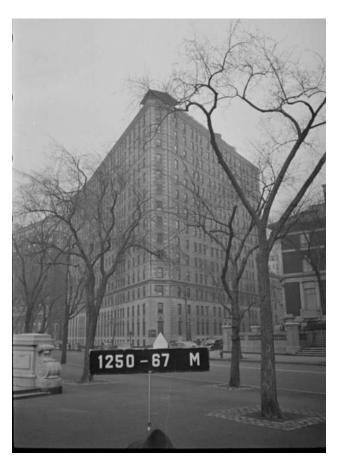

Historic Conditions 173-175 Riverside Drive, Manhattan

1940s tax photo

Historic photo - National Park Service archives

Existing Conditions 173-175 Riverside Drive, Manhattan

Existing spandrel panels along west (Riverside Drive) façade