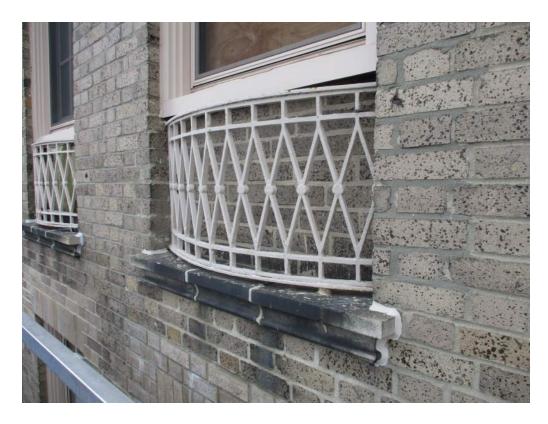

Existing spandrel panels along north (90th Street) façade

Existing Conditions 173-175 Riverside Drive, Manhattan

Existing spandrel panel – wood rot, paint failure

Existing spandrel panel – paint failure

Existing Conditions 173-175 Riverside Drive, Manhattan