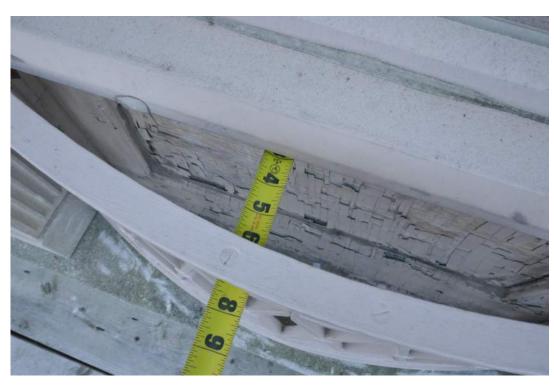

Existing spandrel panels along north (90th Street) façade

Existing Conditions 173-175 Riverside Drive, Manhattan

Existing spandrel panel – wood rot, paint failure

Existing spandrel panel – paint failure

Existing Conditions 173-175 Riverside Drive, Manhattan