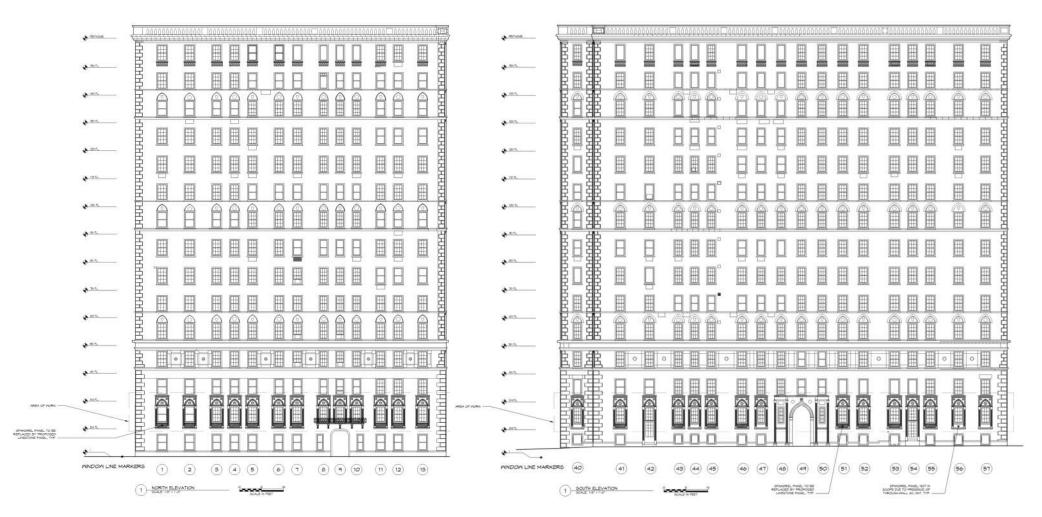

**Work Being Proposed** 

North façade – 10 out of 10 existing unmodified panels to be supplied with new limestone panels

South façade – 8 out of 13 existing unmodified panels to be supplied with new limestone panels; the remainder have existing penetrations for through-wall AC

West façade – 17 out of 26 existing unmodified panels to be supplied with new limestone panels; the remainder have existing penetrations for through-wall AC

Work Being Proposed 173-175 Riverside Drive, Manhattan