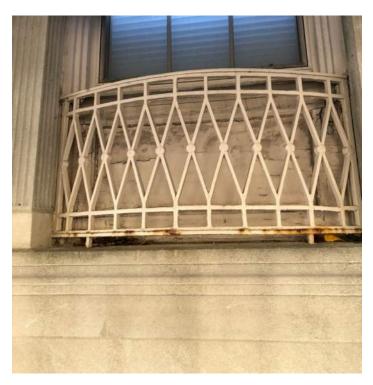

Existing modified spandrel panel – note the louver stops roughly 6" short of the jamb at either side, leaving remnants of the original spandrel panels

Existing modified spandrel panel – note louver encompasses nearly the entire width of the opening; this is the general intent for future louver installations

Details: Existing and Proposed Spandrel Panels

Work Being Proposed 173-175 Riverside Drive, Manhattan

Details: Existing Spandrel Panel, Proposed New Louver

Appendix 173-175 Riverside Drive, Manhattan

Upper façade detail - existing 15th floor spandrel panel