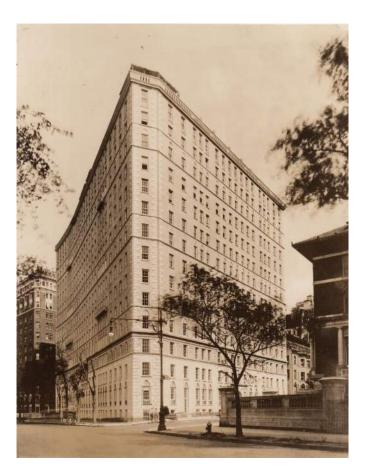

## 173-175 Riverside Drive, Manhattan

2<sup>nd</sup> Floor Spandrel Panel Replacement (Master Plan)

Location 173-175 Riverside Drive, Manhattan

The property occupies the full block between 89th and 90th Streets along Riverside Drive

Historic Conditions 173-175 Riverside Drive, Manhattan

1940s tax photo

Historic photo - National Park Service archives

Existing Conditions 173-175 Riverside Drive, Manhattan

Existing spandrel panels along west (Riverside Drive) façade