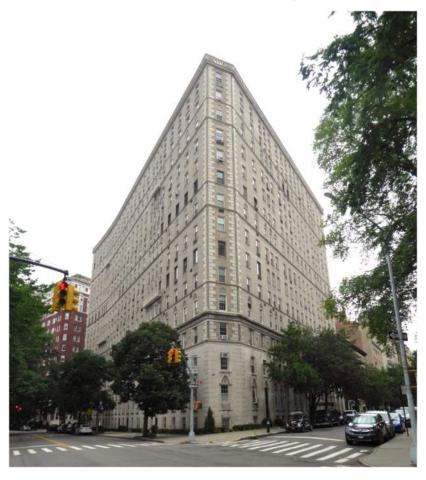

## 173-175 Riverside Drive, Manhattan

2<sup>nd</sup> Floor Spandrel Panel Replacement (Master Plan)

Location 173-175 Riverside Drive, Manhattan

The property occupies the full block between 89th and 90th Streets along Riverside Drive