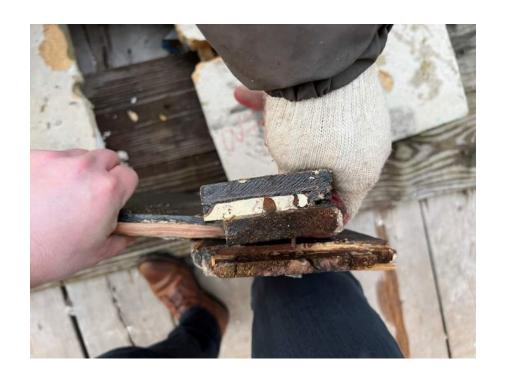

Appendix 173-175 Riverside Drive, Manhattan

Probe/removals at existing spandrel panel