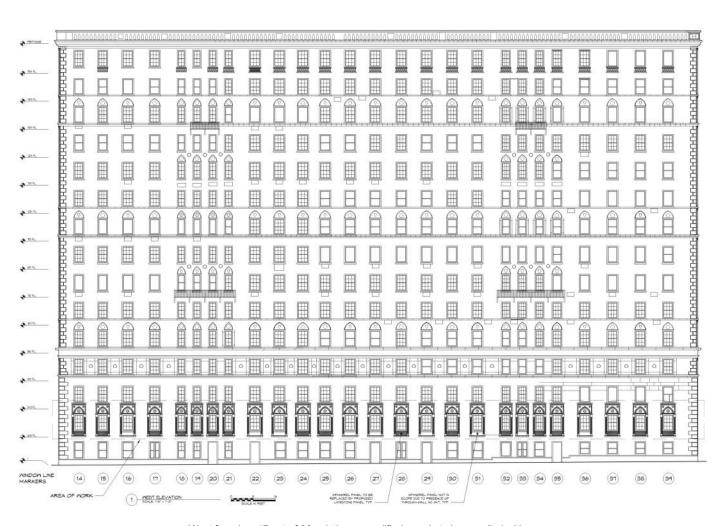

## 173-175 Riverside Drive, Manhattan

2<sup>nd</sup> Floor Spandrel Panel Replacement (Master Plan)

Location 173-175 Riverside Drive, Manhattan

The property occupies the full block between 89th and 90th Streets along Riverside Drive

**Work Being Proposed** 

North façade – 10 out of 10 existing unmodified panels to be supplied with new limestone panels

South façade – 8 out of 13 existing unmodified panels to be supplied with new limestone panels; the remainder have existing penetrations for through-wall AC

West façade – 17 out of 26 existing unmodified panels to be supplied with new limestone panels; the remainder have existing penetrations for through-wall AC

Work Being Proposed 173-175 Riverside Drive, Manhattan