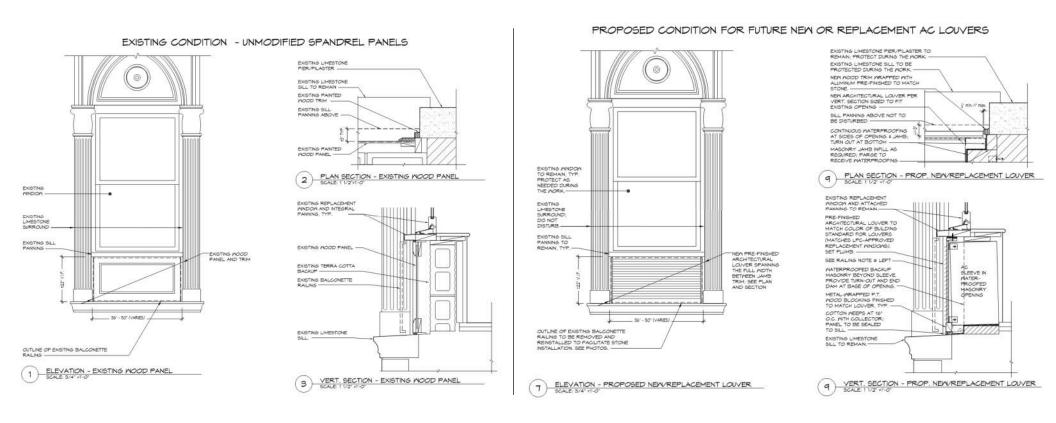

Existing modified spandrel panel – note the louver stops roughly 6" short of the jamb at either side, leaving remnants of the original spandrel panels

Existing modified spandrel panel – note louver encompasses nearly the entire width of the opening; this is the general intent for future louver installations

Details: Existing and Proposed Spandrel Panels

Work Being Proposed 173-175 Riverside Drive, Manhattan

Details: Existing Spandrel Panel, Proposed New Louver

Appendix 173-175 Riverside Drive, Manhattan

Upper façade detail - existing 15th floor spandrel panel