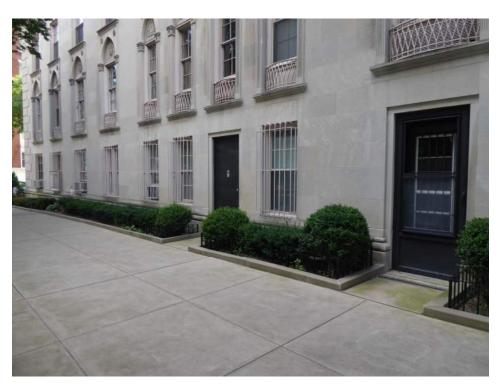

Existing spandrel panels along north (90th Street) façade

Existing Conditions 173-175 Riverside Drive, Manhattan

Existing spandrel panel – wood rot, paint failure

Existing spandrel panel – paint failure

Existing Conditions 173-175 Riverside Drive, Manhattan

Existing modified spandrel panel – note the louver stops roughly 6" short of the jamb at either side, leaving remnants of the original spandrel panels

Existing modified spandrel panel – note louver encompasses nearly the entire width of the opening; this is the general intent for future louver installations