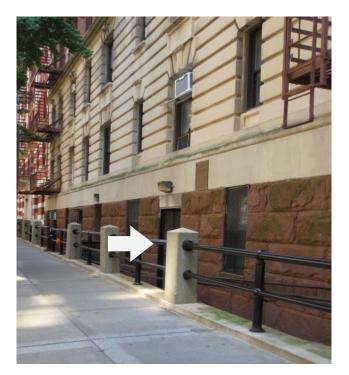

#### **EXISTING BRONZE PLAQUE**

RENDER LOOKING WEST

Previous Approved Plan (Plaque) LPC Filing # 992202 02/05/1999

Existing Photo of the Plaque

The original design intended for the plaque to be on rusticated masonry. However, due to difficulties with alignment and non-reversible damage to the existing rusticated masonry, it was positioned on the smooth limestone band in 2003.

Also, the school entry is below the level of the sidewalk. The plaque was installed to be closet to eye level from the sidewalk instead of eye level from the entry door level.

**NEW SURFACE MTD BANNER** 