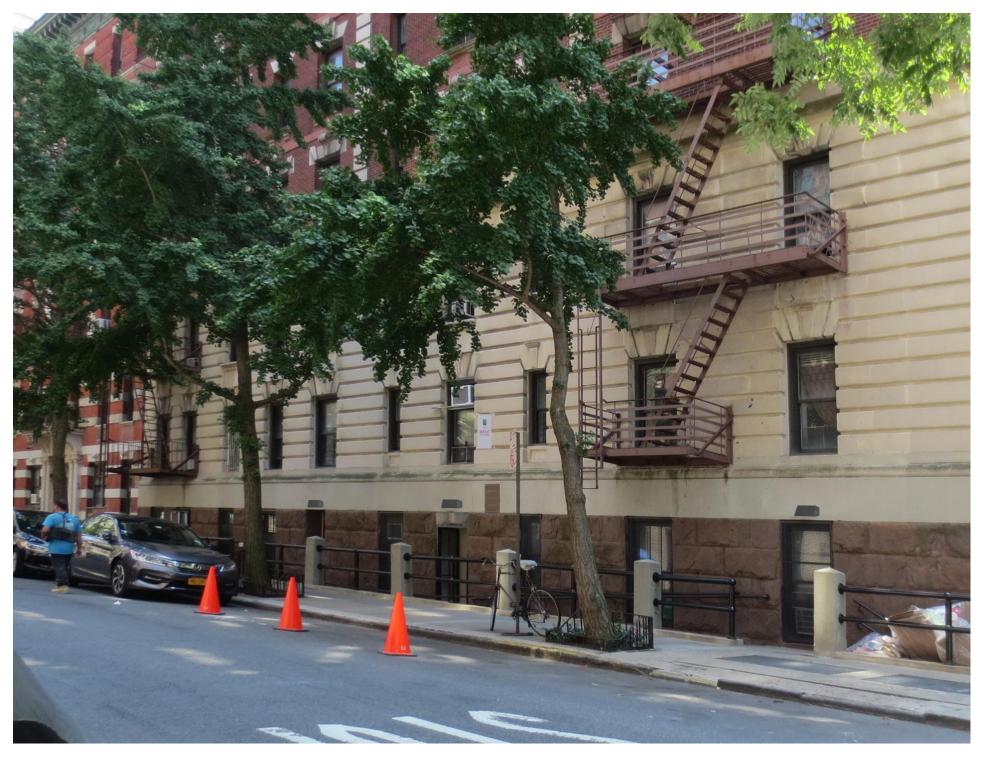

#### NEW SURFACE MTD BANNER

202 RIVERSIDE DRIVE NEW YORK, NY 11215

MARCH 21, 2024

LPC DOCKET 19-30859

ELEVATIONS
BANNER
@WEST OF ENTRY
SCALE: AS NOTED

DETAIL ELEVATION

NOT TO ANY SCALE

W 93 St Façade Street View Close-up with proposed banner location