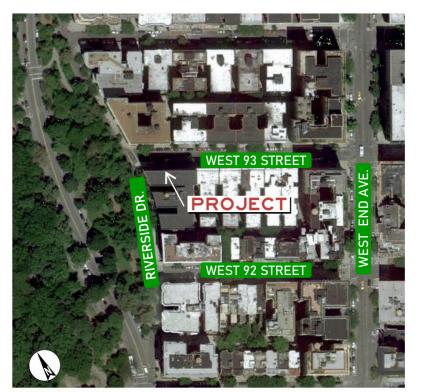

LPC DOCKET 19-30859

**LOCATION PLAN** 

EMAIL: NICHOLAS.AGNETA@GMAIL.COM

Overall photo of the site

202 RIVERSIDE DRIVE NEW YORK, NY 11215

MARCH 21, 2024

LPC DOCKET 19-30859

OVERALL VIEW WITH ENTRY