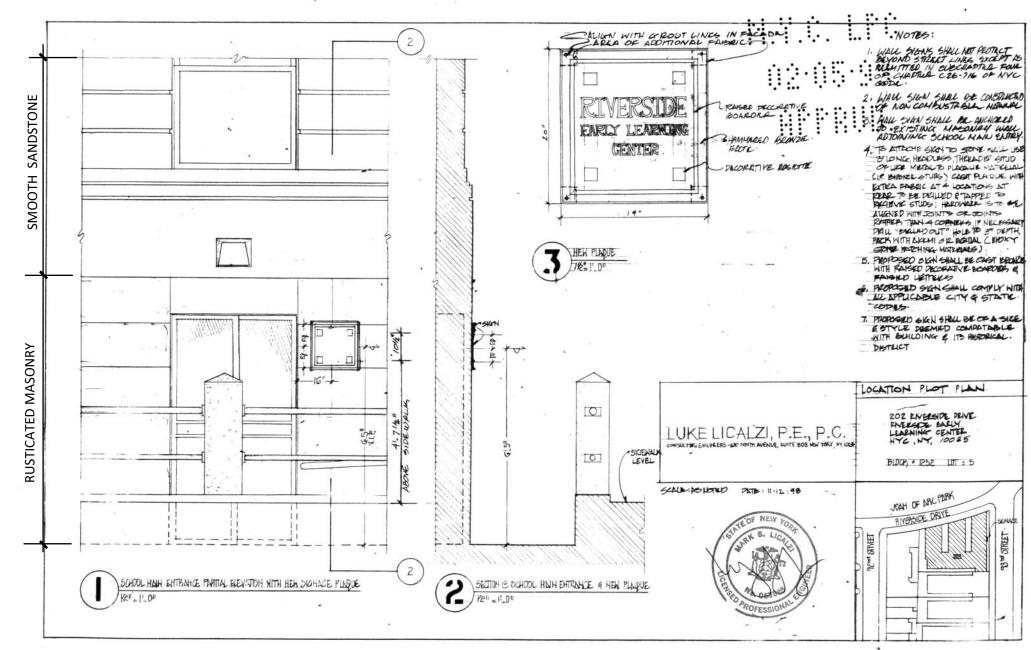

RENDER LOOKING WEST

Previous Approved Plan (Plaque) LPC Filing # 992202 02/05/1999

Existing Photo of the Plaque

The original design intended for the plaque to be on rusticated masonry. However, due to difficulties with alignment and non-reversible damage to the existing rusticated masonry, it was positioned on the smooth limestone band in 2003.