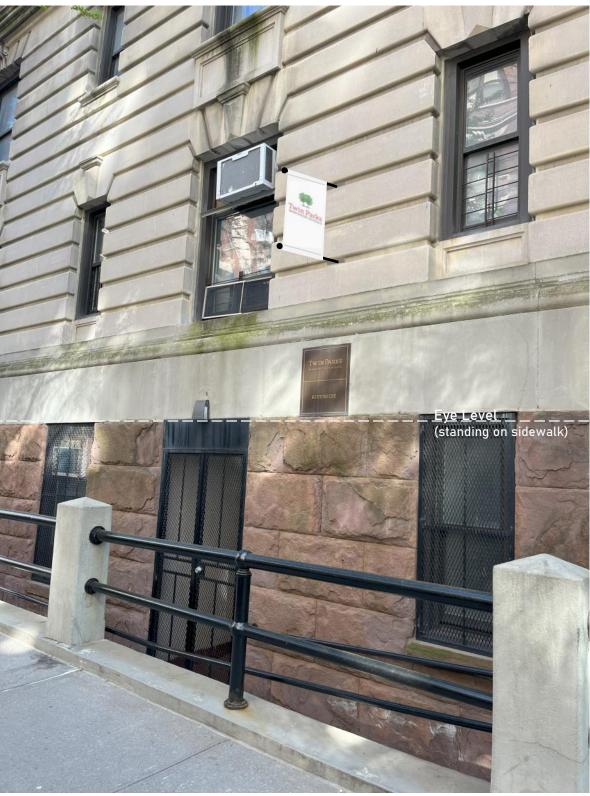

#### NEW SURFACE MTD BANNER

202 RIVERSIDE DRIVE NEW YORK, NY 11215

MARCH 21, 2024

LPC DOCKET 19-30859

ELEVATIONS
BANNER
@WEST OF ENTRY
SCALE: AS NOTED

DETAIL ELEVATION

NOT TO ANY SCALE

W 93 St Façade Street View Close-up with proposed banner location

Also, the school entry is below the level of the sidewalk. The plaque was installed to be closet to eye level from the sidewalk instead of eye level from the entry door level.

**NEW SURFACE MTD BANNER** 