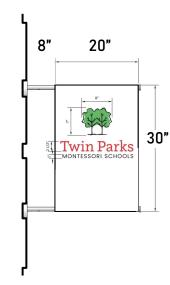

# PROPOSAL #1:

INSTALL A 20" X 30" FABRIC
BANNER ON METAL RODS FOR THE
TWIN PARKS MONTESORRI SCHOOL
AT THE FIRST FLOOR OF ALONG
WEST 93RD STREET NEAR
RIVERSIDE DRIVE ON THE
LIMESTONE.

#### NEW SURFACE MTD BANNER

202 RIVERSIDE DRIVE NEW YORK, NY 11215