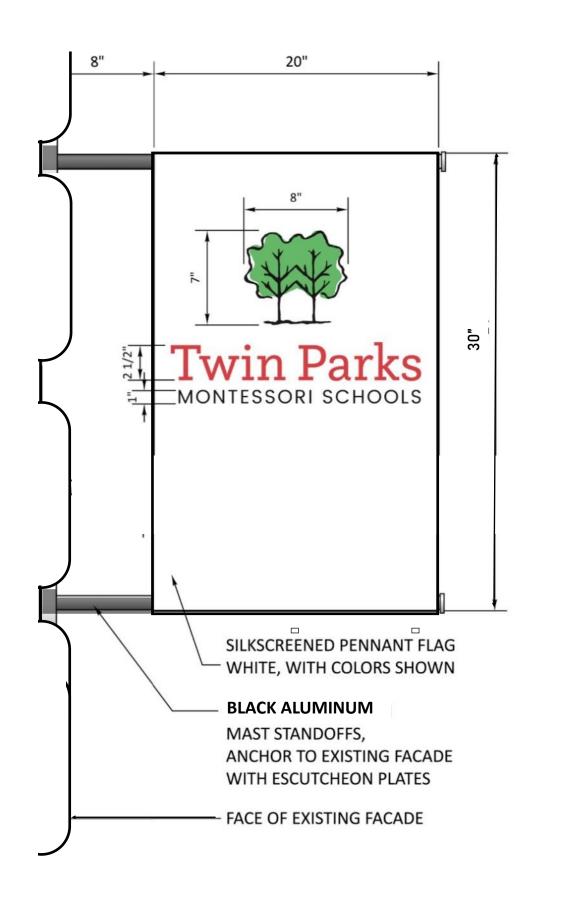

# PROPOSAL #1:

INSTALL A 20" X 30" FABRIC
BANNER ON METAL RODS FOR THE
TWIN PARKS MONTESORRI SCHOOL
AT THE FIRST FLOOR OF ALONG
WEST 93RD STREET NEAR
RIVERSIDE DRIVE ON THE
LIMESTONE.

#### PROJECT DESCRIPTION:

ADD FLAGS TO
WEST 93 ST. FACADE OF
202 RIVERSIDE DRIVE