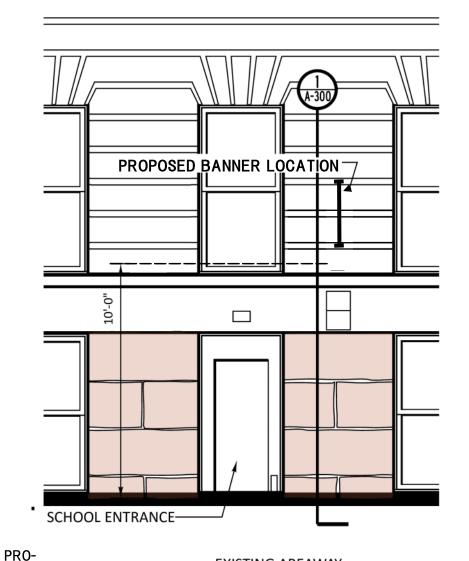

#### NEW SURFACE MTD BANNER

202 RIVERSIDE DRIVE NEW YORK, NY 11215

MARCH 21, 2024

LPC DOCKET 19-30859

ELEVATIONS
BANNER
@WEST OF ENTRY
SCALE: AS NOTED

DETAIL ELEVATION

NOT TO ANY SCALE

W 93 St Façade Street View Close-up with proposed banner location