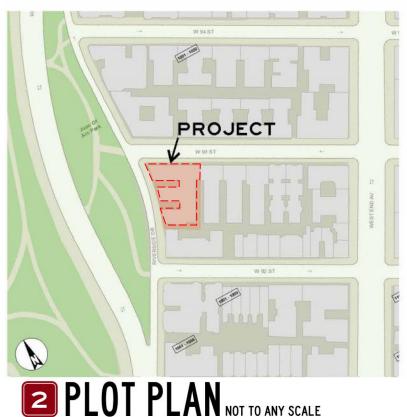

Existing School Entry on West 93rd





SITE PLAN NOT TO ANY SCALE



# PROPOSAL #1:

INSTALL A 20" X 30" FABRIC
BANNER ON METAL RODS FOR THE
TWIN PARKS MONTESORRI SCHOOL
AT THE FIRST FLOOR OF ALONG
WEST 93RD STREET NEAR
RIVERSIDE DRIVE ON THE
LIMESTONE.

#### PROPOSAL #2:

PROPOSAL" TO ACKNOWLEDGE
THE SECOND HALF OF YOUR
PROPOSAL, WHICH IS TO LEGALIZE
AN EXISTING BRONZE PLAQUE
INSTALLED IN NONCOMPLIANCE
WITH A PREVIOUSLY ISSUED STAFF
LEVEL PERMIT





#### NEW SURFACE MTD BANNER

202 RIVERSIDE DRIVE NEW YORK, NY 11215

#### PROJECT DESCRIPTION:

ADD FLAGS TO
WEST 93 ST. FACADE OF
202 RIVERSIDE DRIVE

# BUILDING INFORMATION:

ZONE: R10A-R8
BLOCK NUMBER: 1252
LOT NUMBER: 5
B.I.N.: 1034114
MAP NUMBER: 5D

MARCH 21, 2024

LPC DOCKET 19-30859

TITLE SHEET

SCALE: AS NOTED



202 RIVERSIDE DRIVE NEW YORK, NY 11215

MARCH 21, 2024

LPC DOCKET 19-30859

**LOCATIO