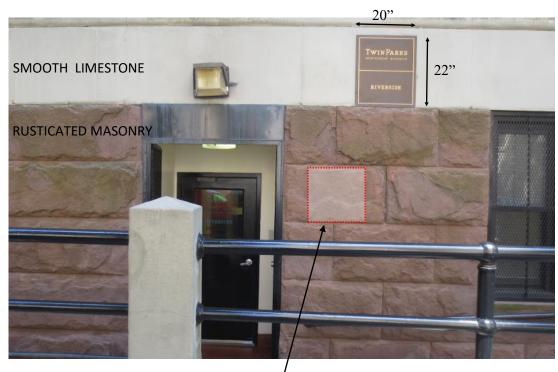

#### **EXISTING BRONZE PLAQUE**

RENDER LOOKING WEST

Previous Approved Plan (Plaque) LPC Filing # 992202 02/05/1999

Existing Photo of the Plaque

The original design intended for the plaque to be on rusticated masonry. However, due to difficulties with alignment and non-reversible damage to the existing rusticated masonry, it was positioned on the smooth limestone band in 2003.

Also, the school entry is below the level of the sidewalk. The plaque was installed to be closet to eye level from the sidewalk instead of eye level from the entry door level.

**NEW SURFACE MTD BANNER** 