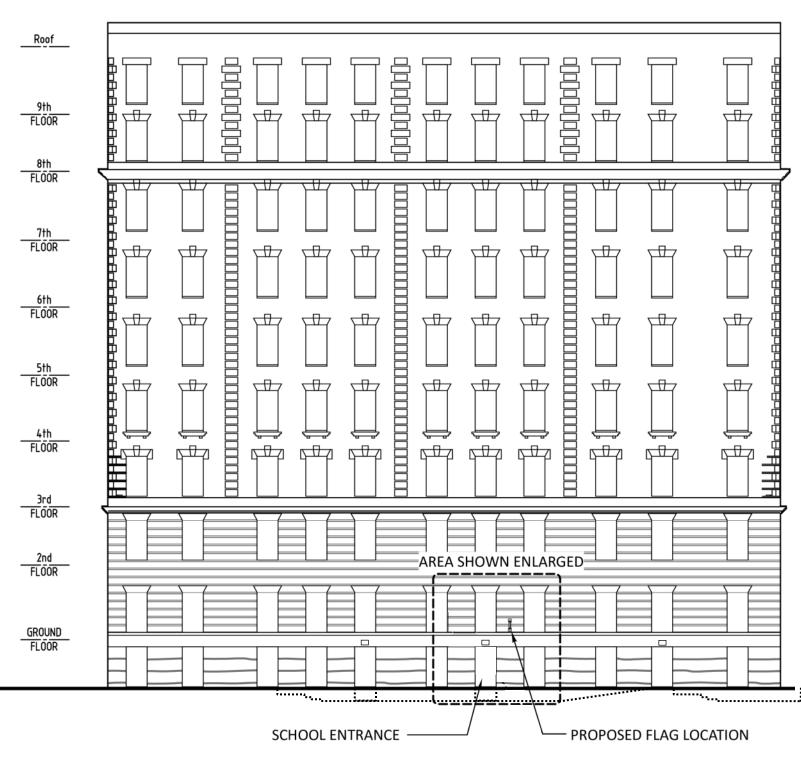

# **WEST 93RD STREET ELEVATION NOT TO ANY SCALE**

NICHOLAS AGNETA ARCHITECT 32-18 MURRAY LANE, FLUSHING, NY 11354

TEL: (646) 202 - 9463