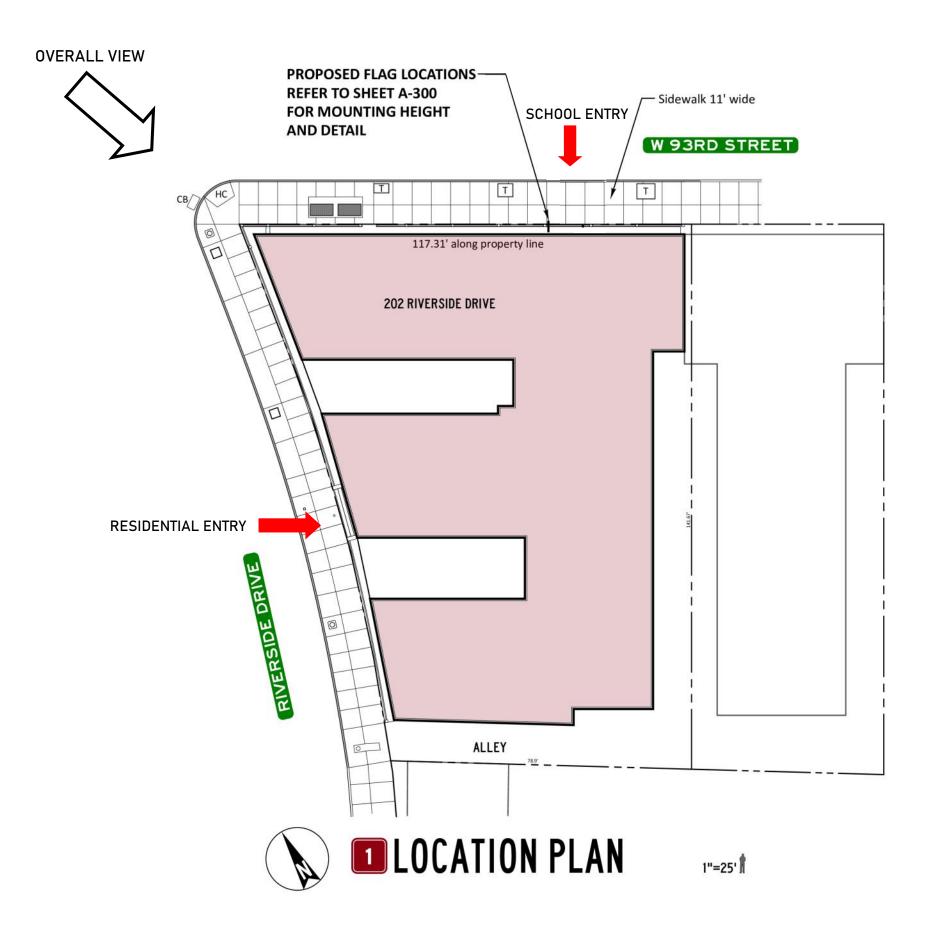

#### PROJECT DESCRIPTION:

ADD FLAGS TO
WEST 93 ST. FACADE OF
202 RIVERSIDE DRIVE

LPC DOCKET 19-30859

**LOCATION PLAN** 

EMAIL: NICHOLAS.AGNETA@GMAIL.COM

Overall photo of the site

202 RIVERSIDE DRIVE NEW YORK, NY 11215

MARCH 21, 2024

LPC DOCKET 19-30859

OVERALL VIEW WITH ENTRY