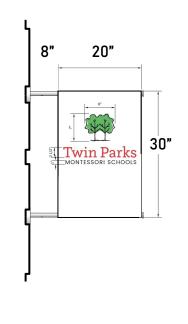

# PROPOSAL #1:

INSTALL A 20" X 30" FABRIC
BANNER ON METAL RODS FOR THE
TWIN PARKS MONTESORRI SCHOOL
AT THE FIRST FLOOR OF ALONG
WEST 93RD STREET NEAR
RIVERSIDE DRIVE ON THE
LIMESTONE.

# **WEST 93RD STREET ELEVATION NOT TO ANY SCALE**

NICHOLAS AGNETA ARCHITECT 32-18 MURRAY LANE, FLUSHING, NY 11354

TEL: (646) 202 - 9463