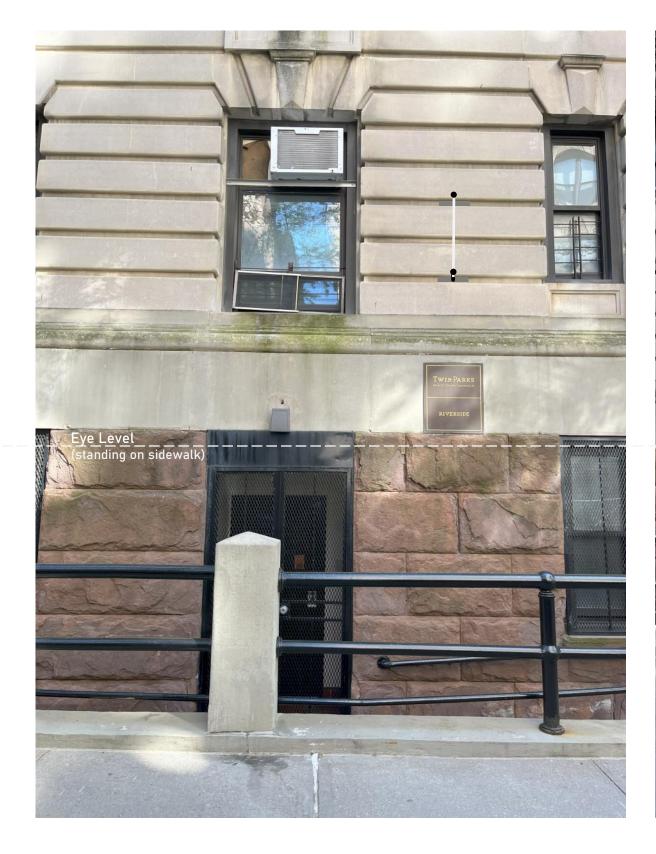

Also, the school entry is below the level of the sidewalk. The plaque was installed to be closet to eye level from the sidewalk instead of eye level from the entry door level.

**NEW SURFACE MTD BANNER** 