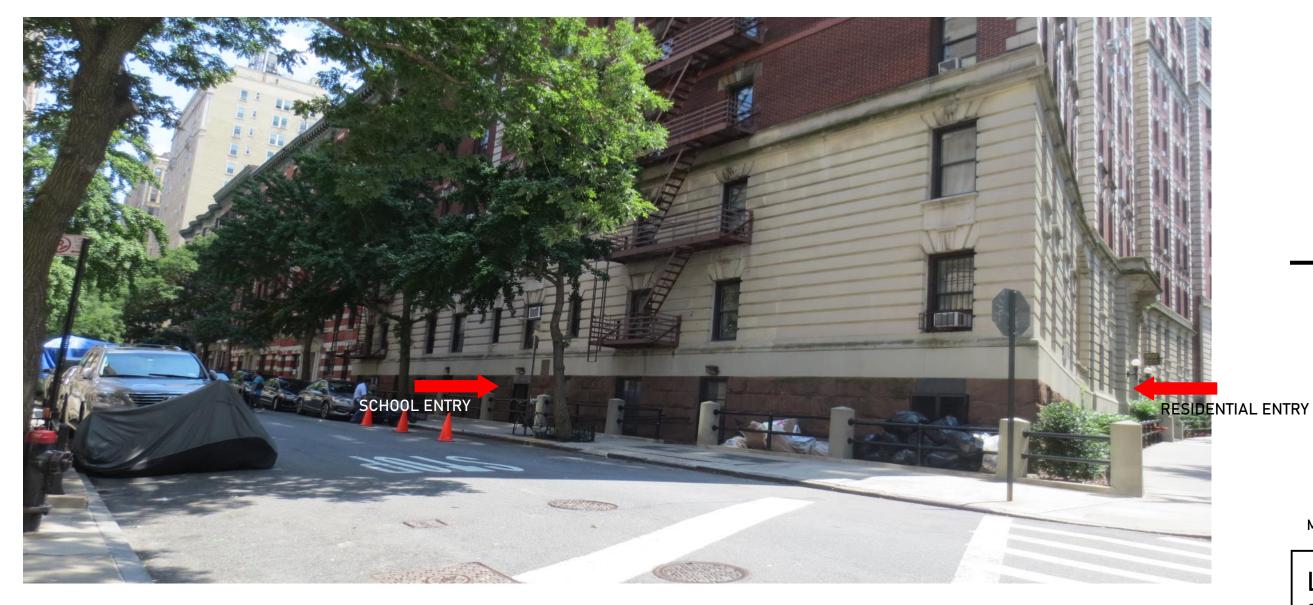

Existing School Entry on West 93rd

SITE PLAN NOT TO ANY SCALE

LPC DOCKET 19-30859

**LOCATION PLAN** 

EMAIL: NICHOLAS.AGNETA@GMAIL.COM

Overall photo of the site

202 RIVERSIDE DRIVE NEW YORK, NY 11215

MARCH 21, 2024

LPC DOCKET 19-30859

OVERALL VIEW WITH ENTRY