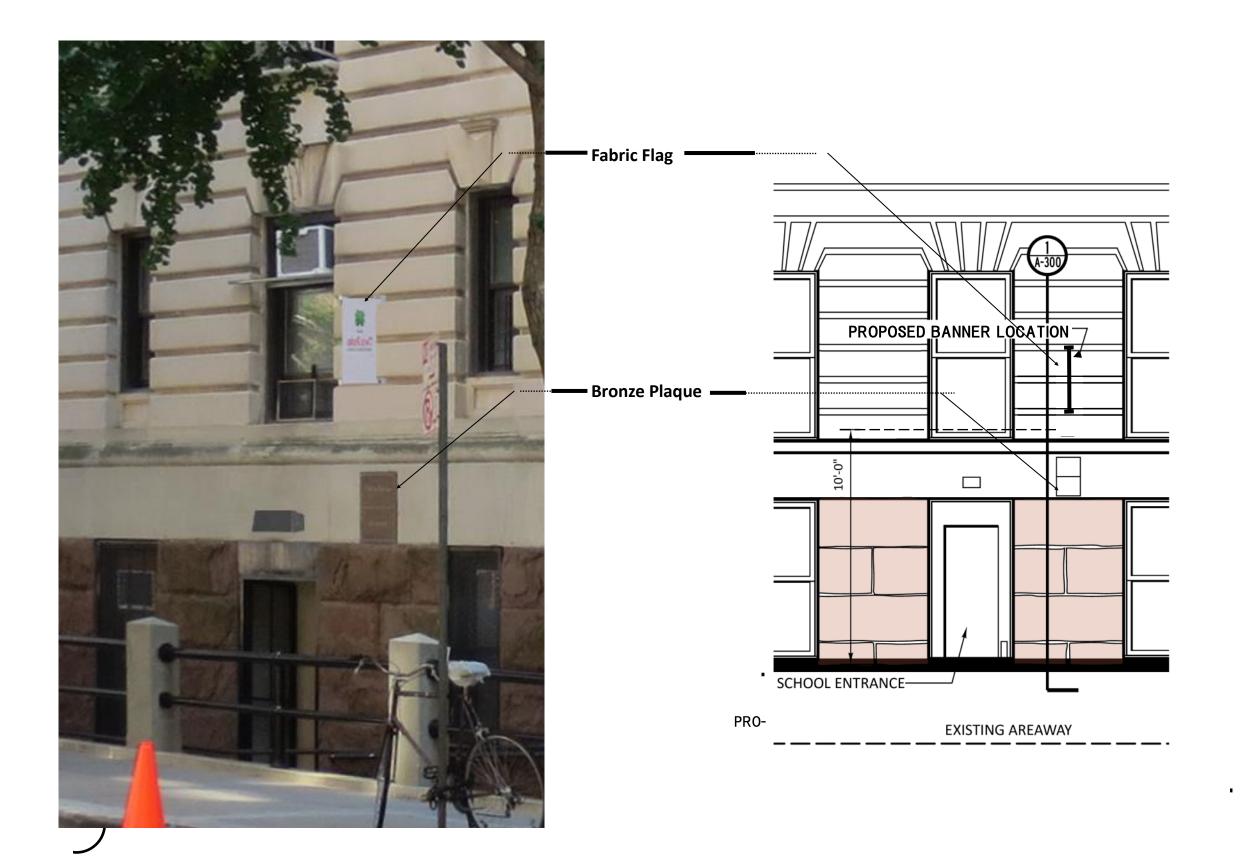

# PROPOSAL #1:

INSTALL A 20" X 30" FABRIC
BANNER ON METAL RODS FOR THE
TWIN PARKS MONTESORRI SCHOOL
AT THE FIRST FLOOR OF ALONG
WEST 93RD STREET NEAR
RIVERSIDE DRIVE ON THE
LIMESTONE.

#### PROJECT DESCRIPTION:

ADD FLAGS TO
WEST 93 ST. FACADE OF
202 RIVERSIDE DRIVE

#### NEW SURFACE MTD BANNER

202 RIVERSIDE DRIVE NEW YORK, NY 11215

MARCH 21, 2024

LPC DOCKET 19-30859

ELEVATIONS
BANNER
@WEST OF ENTRY
SCALE: AS NOTED

DETAIL ELEVATION

NOT TO ANY SCALE

W 93 St Façade Street View Close-up with proposed banner location