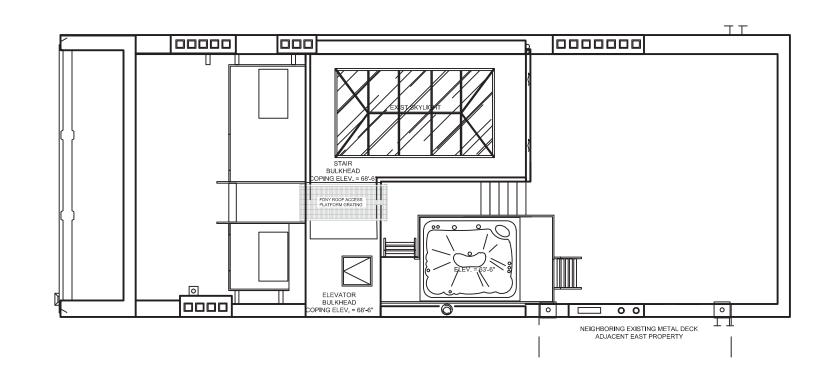

### Wu Residence

EXISTING - 3RD FLOOR

EXISTING - 4TH FLOOR

EXISTING - 5TH FLOOR

EXISTING - BULKHEAD

PROPOSED - CELLAR

PROPOSED - BASEMENT/GARDEN LEVEL

PROPOSED - 1ST FLOOR

PROPOSED - 2ND FLOOR

PROPOSED - 3RD FLOOR

PROPOSED - 4TH FLOOR

PROPOSED - 5TH FLOOR

PROPOSED - BULKHEAD