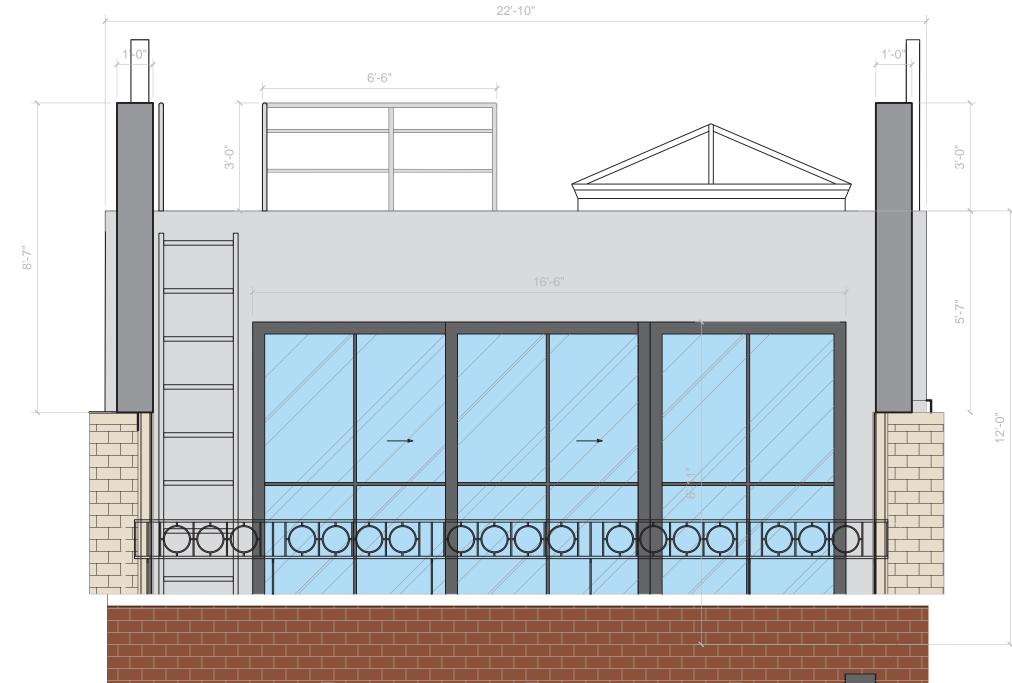

327 West 76th Street New York, NY 10023

- NEW CLADDED CHIMNEY,

GALVANIZED STEEL FINISH

PROPOSED ENLARGED - FRONT (SOUTH) ELEVATION AT PENTHOUSE LEVEL

NEW CLADDED CHIMNEY,
GALVANIZED STEEL FINISH

NEW PENTHOUSE ADDITION

#### PROPOSED ENLARGED - PLAN AT PENTHOUSE LEVEL

PROPOSED - FRONT (SOUTH) ELEVATION

Terence Hairston Architect
324 W 84th St., Ste 102 New York, NY 10024
tel. 917 692 4778

PROPOSED ENLARGED - REAR (NORTH) ELEVATION