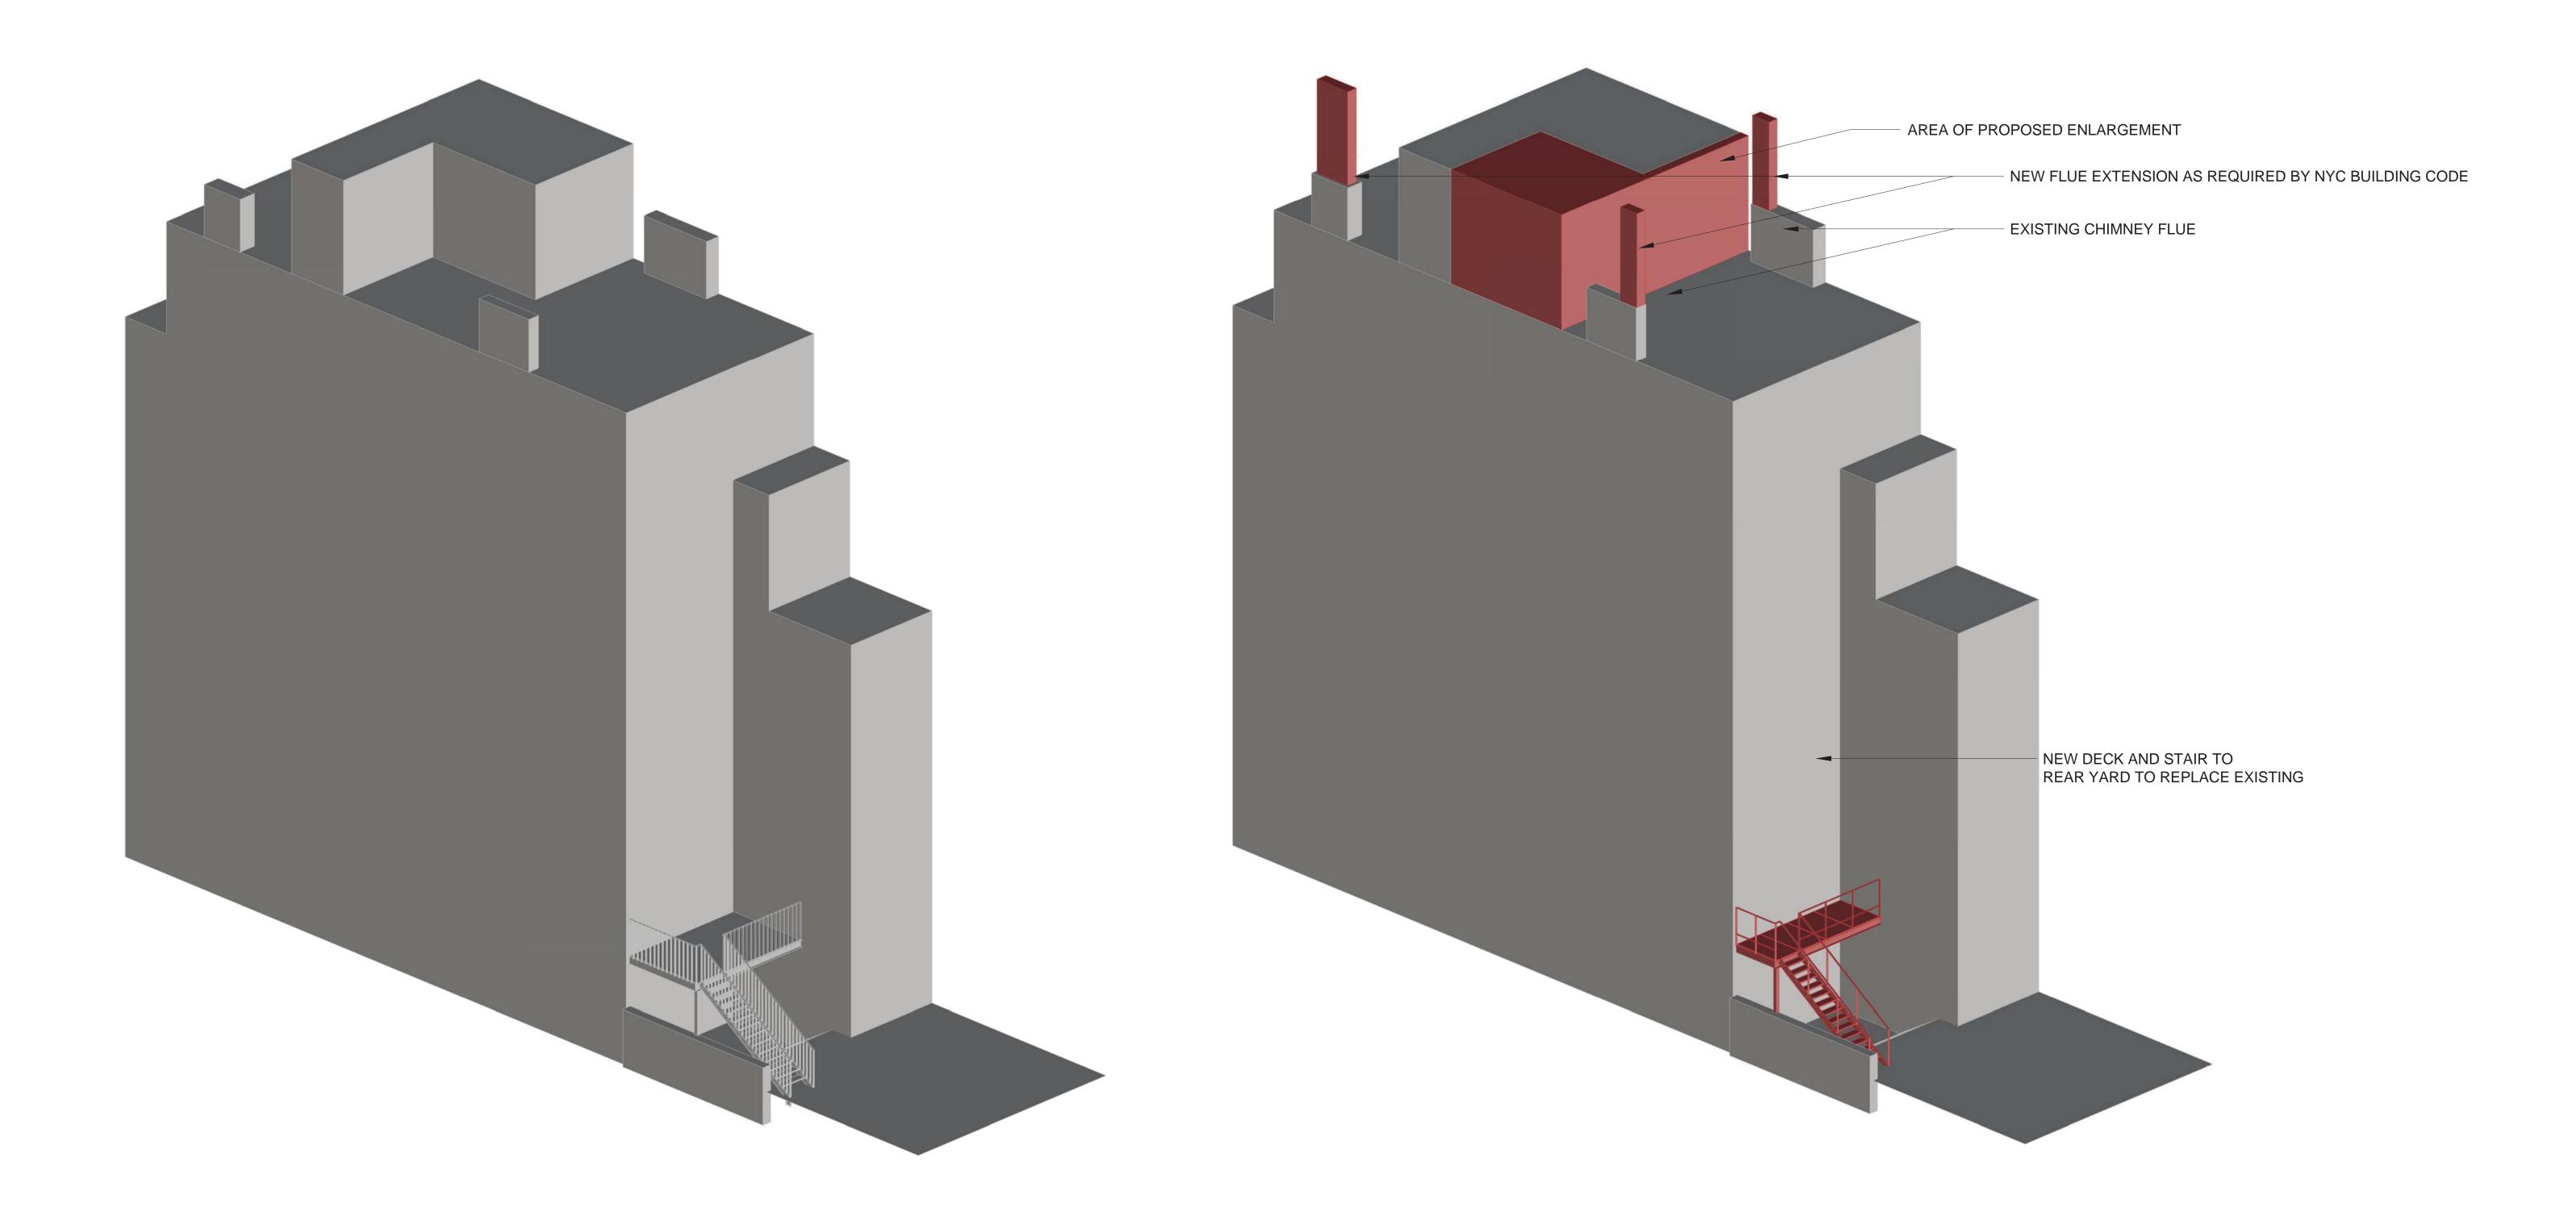

327 West 76th Street New York, NY 10023

- NEW CLADDED CHIMNEY,

GALVANIZED STEEL FINISH

PROPOSED ENLARGED - FRONT (SOUTH) ELEVATION AT PENTHOUSE LEVEL

NEW CLADDED CHIMNEY,
GALVANIZED STEEL FINISH

NEW PENTHOUSE ADDITION

NEW CLADDED CHIMNEY,
GALVANIZED STEEL FINISH

#### PROPOSED ENLARGED - PLAN AT PENTHOUSE LEVEL

PROPOSED - FRONT (SOUTH) ELEVATION

Terence Hairston Architect
324 W 84th St., Ste 102 New York, NY 10024
tel. 917 692 4778

PROPOSED ENLARGED - REAR (NORTH) ELEVATION