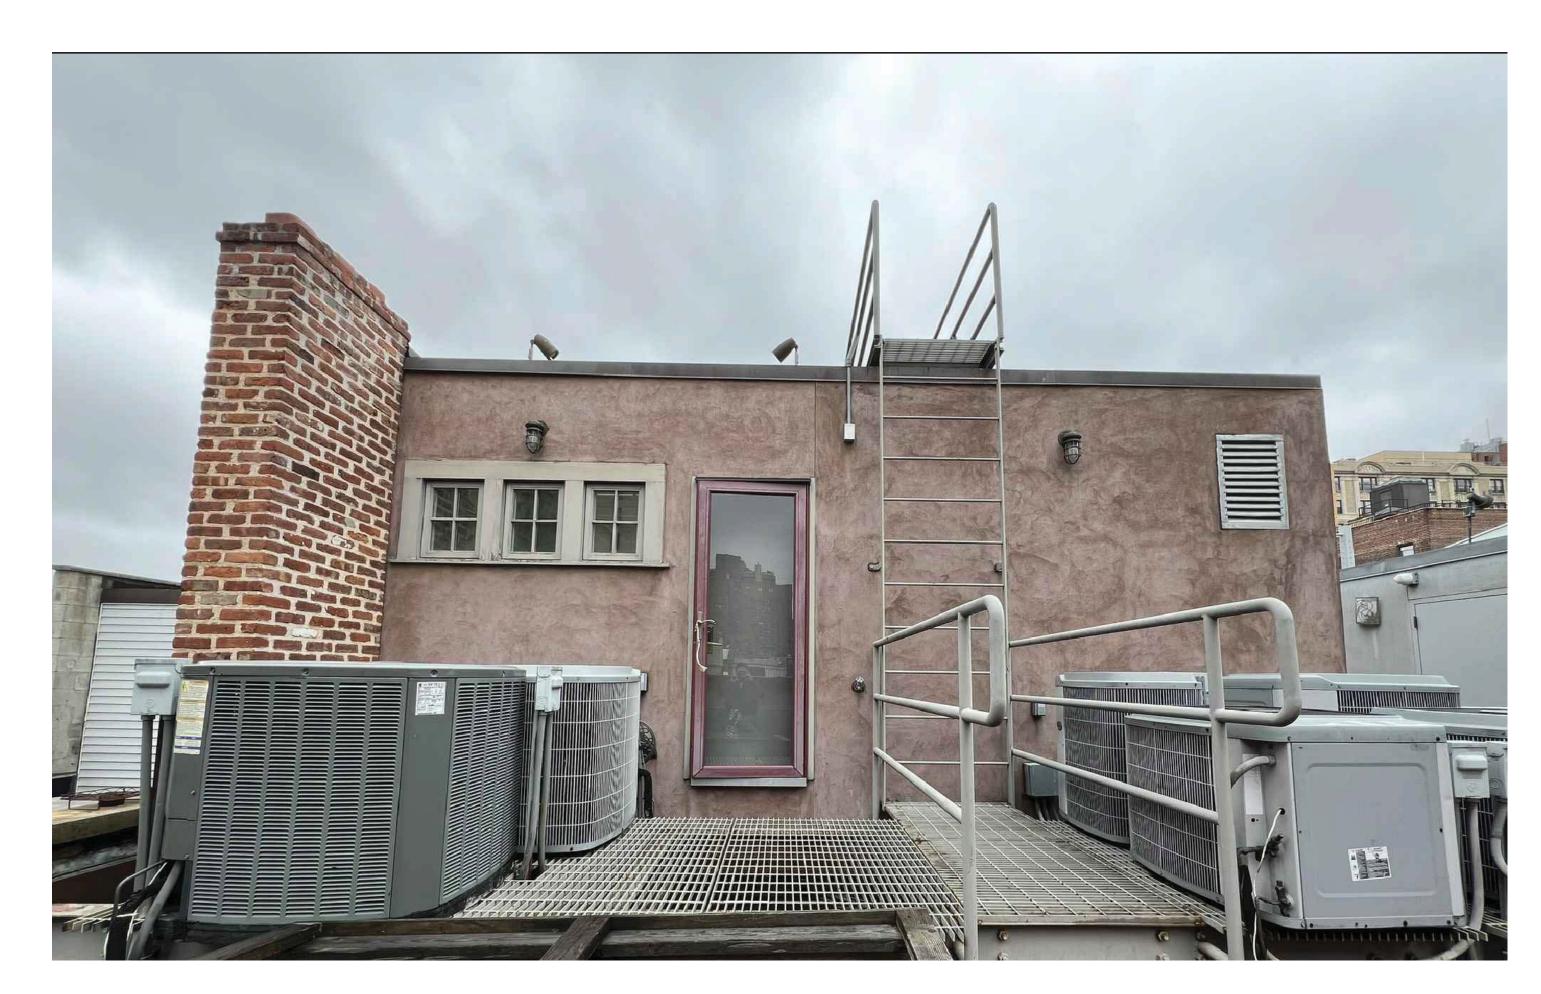

EXISTING PENTHOUSE ELEVATION

**COURTYARD - LOOKING NORTHWEST** 

COURTYARD - LOOKING NORTHEAST

PENTHOUSE MOCKUP SOUTHEAST CORNER VIEW

PENTHOUSE MOCKUP SOUTH VIEW

PENTHOUSE MOCKUP SOUTHWEST CORNER VIEW Terence Hairston Architect
324 W 84th St., Ste 102 New York, NY 10024
tel. 917 692 4778