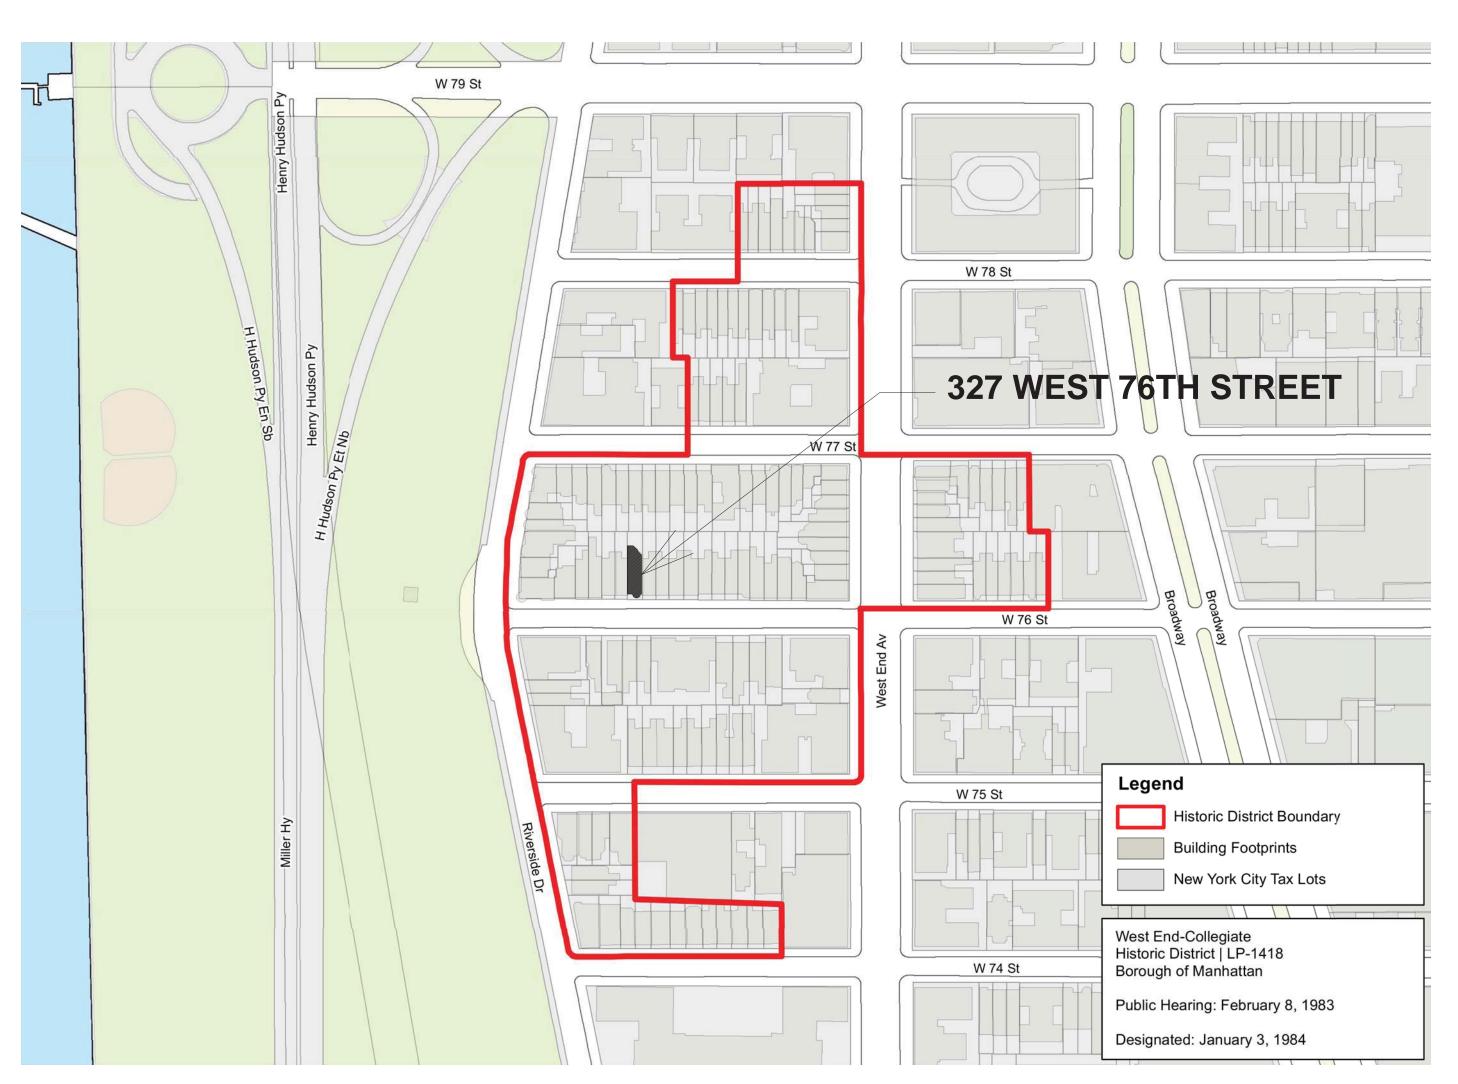

### West End Collegiate Historic District - LP 1418

## Wu Residence Block Plan Legend (Block 1185): 327 West 76th Street New York, NY 10023 FOUR STORY FIVE STORIES NINE STORIES WEST 77TH STREET 75 93 92 91 90 89 88 87 86 85 84 82 81 80 79 78 77 LOT NUMBER AVENUE DRIVE 327 WEST 76TH STREET RIVERSIDE WEST 62 63 64 **51** 52 53 54 55 56 57 58 59 60 61 WEST 76TH STREET W 76 St