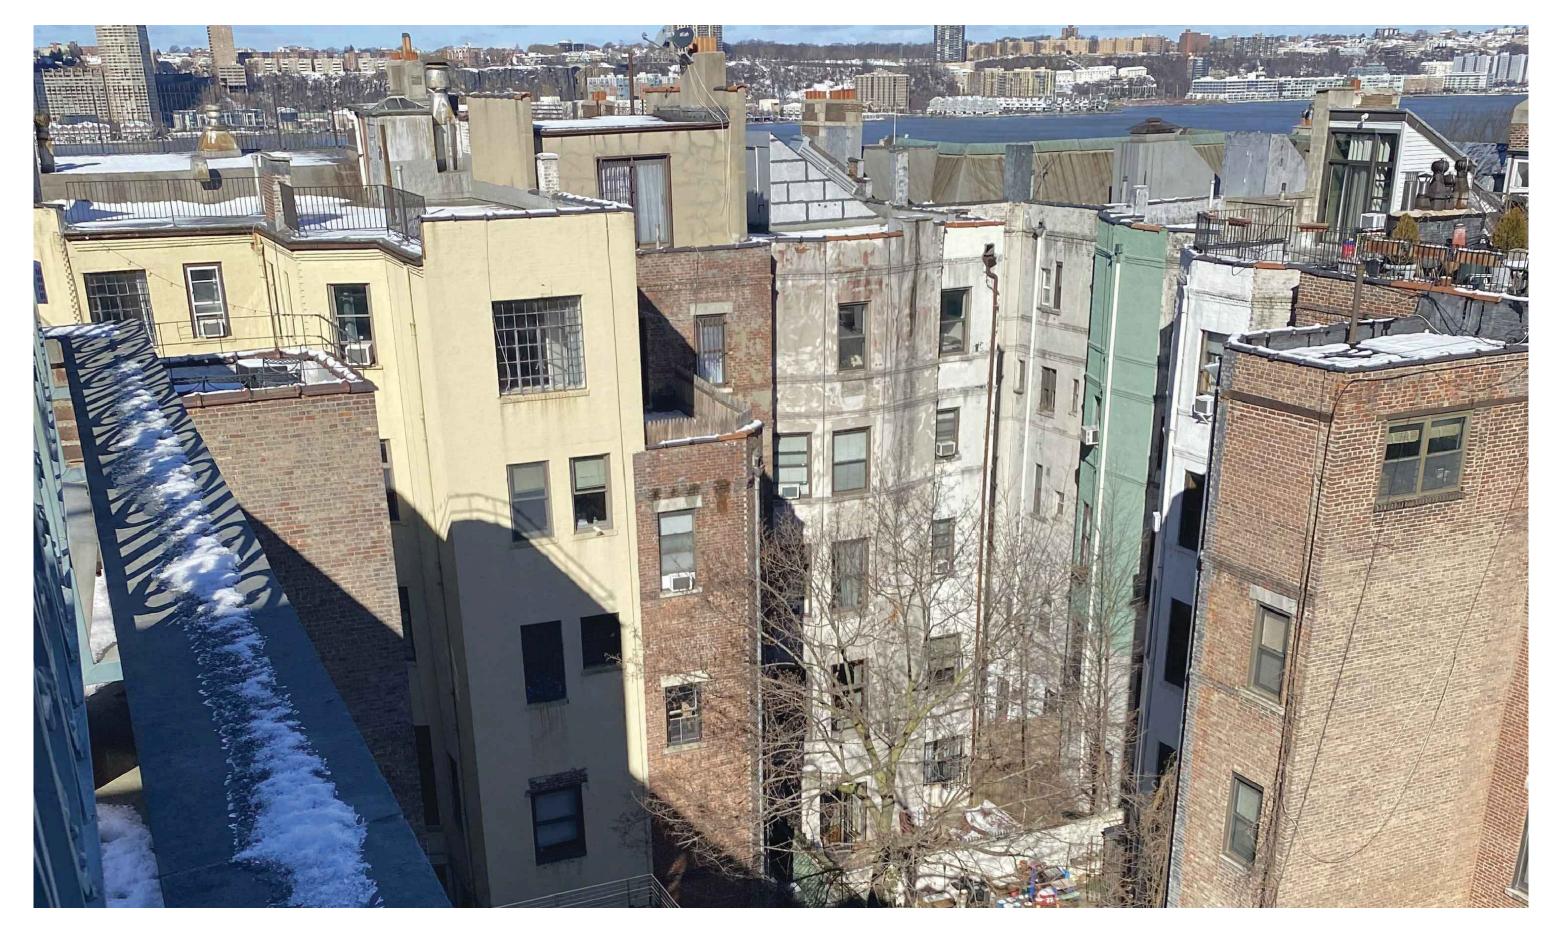

EXISTING PENTHOUSE ELEVATION

**COURTYARD - LOOKING NORTHWEST** 

COURTYARD - LOOKING NORTHEAST

PENTHOUSE MOCKUP SOUTHEAST CORNER VIEW

PENTHOUSE MOCKUP SOUTH VIEW

PENTHOUSE MOCKUP SOUTHWEST CORNER VIEW Terence Hairston Architect
324 W 84th St., Ste 102 New York, NY 10024
tel. 917 692 4778

SOUTH PENTHOUSE

SOUTH PENTHOUSE LOOKING EAST

SOUTH ELEVATION WITH PROPOSED CHIMNEY FLUE

327 West 76th Street New York, NY 10023

STREET VIEW 1 STREET VIEW 2 STREET VIEW 3

327 West 76th Street New York, NY 10023