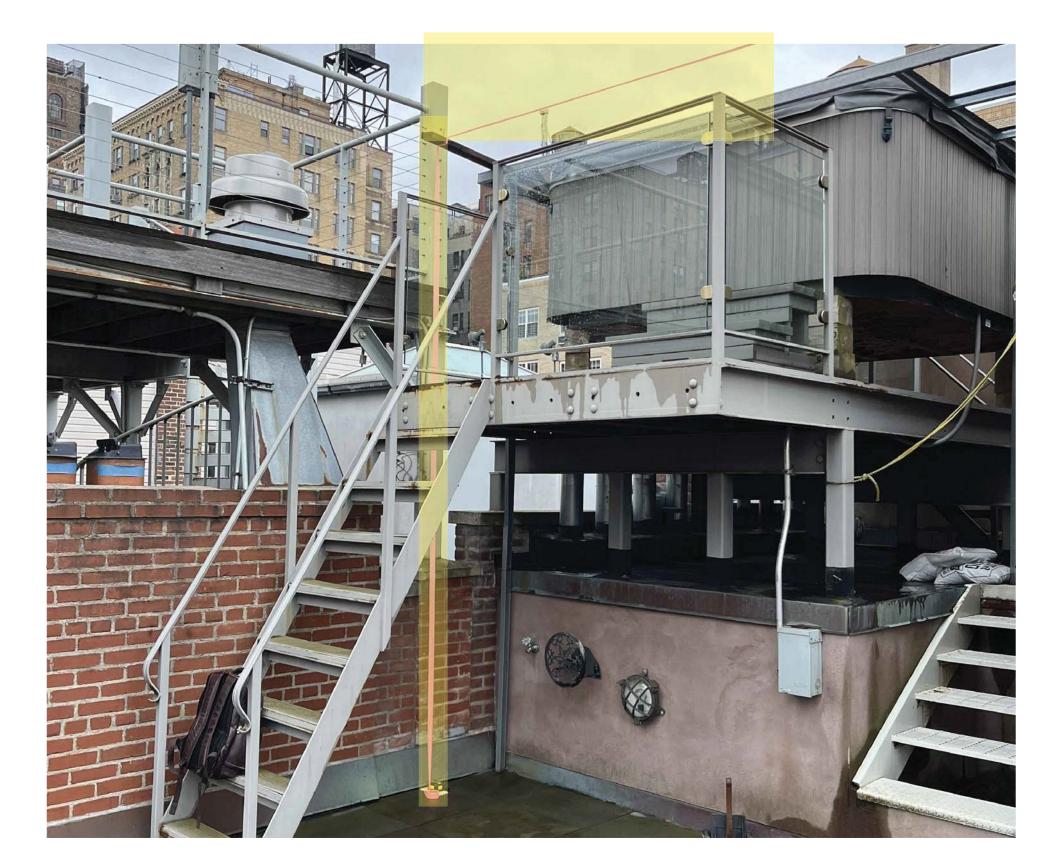

EXISTING PENTHOUSE ELEVATION

**COURTYARD - LOOKING NORTHWEST** 

COURTYARD - LOOKING NORTHEAST

PENTHOUSE MOCKUP SOUTHEAST CORNER VIEW

PENTHOUSE MOCKUP SOUTH VIEW

PENTHOUSE MOCKUP SOUTHWEST CORNER VIEW Terence Hairston Architect
324 W 84th St., Ste 102 New York, NY 10024
tel. 917 692 4778