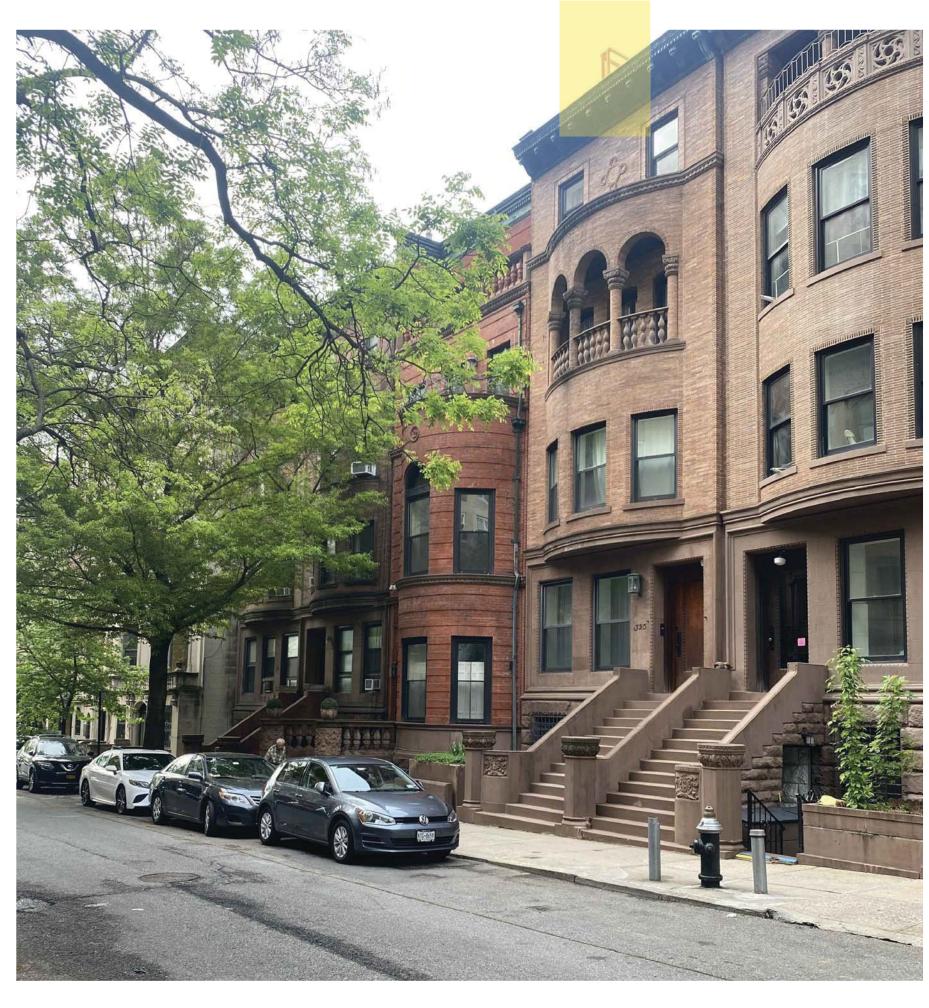

SOUTH PENTHOUSE

SOUTH PENTHOUSE LOOKING EAST

SOUTH ELEVATION WITH PROPOSED CHIMNEY FLUE

327 West 76th Street New York, NY 10023

STREET VIEW 1 STREET VIEW 2 STREET VIEW 3

327 West 76th Street New York, NY 10023