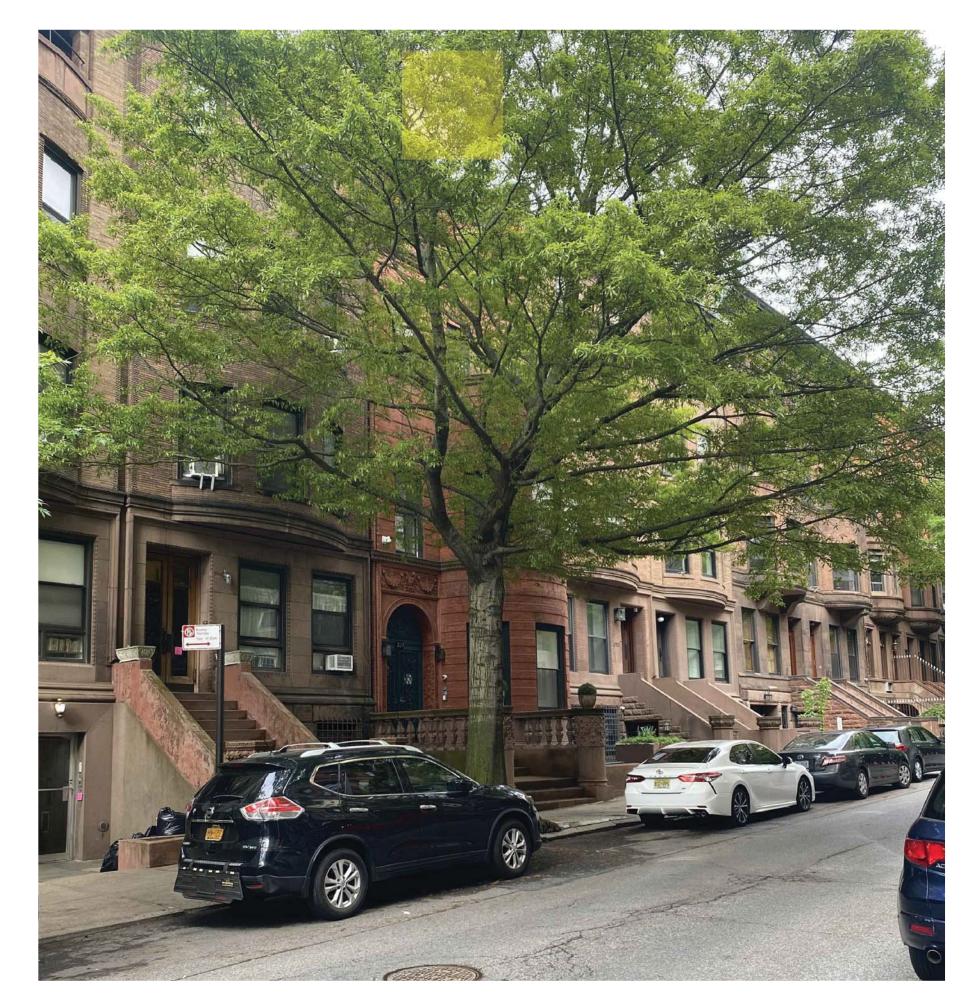

SOUTH PENTHOUSE

SOUTH PENTHOUSE LOOKING EAST

SOUTH ELEVATION WITH PROPOSED CHIMNEY FLUE

327 West 76th Street New York, NY 10023

STREET VIEW 1 STREET VIEW 2 STREET VIEW 3

327 West 76th Street New York, NY 10023