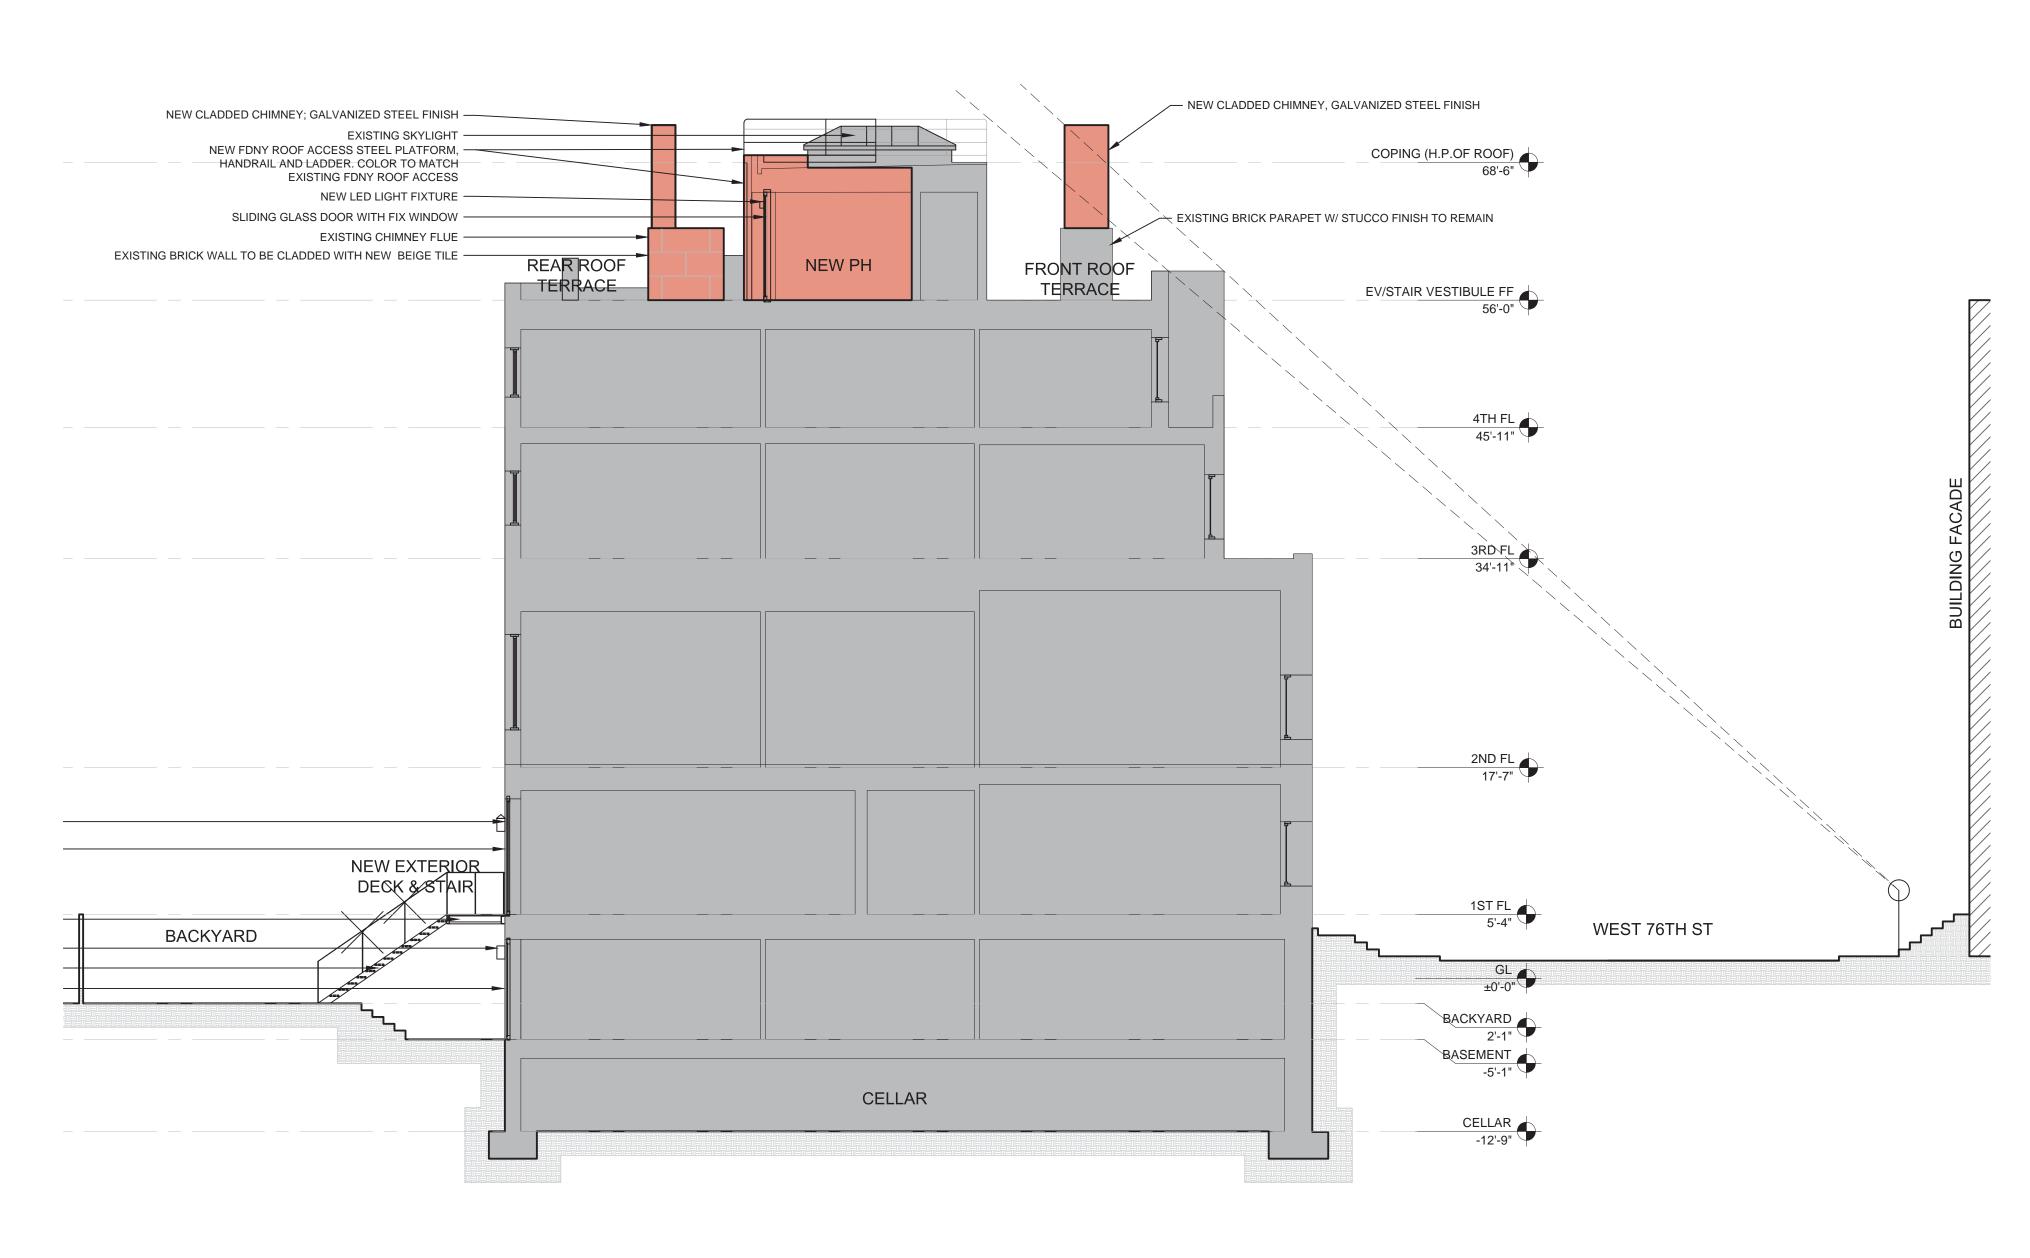

327 West 76th Street New York, NY 10023

- NEW CLADDED CHIMNEY,

GALVANIZED STEEL FINISH

PROPOSED ENLARGED - FRONT (SOUTH) ELEVATION AT PENTHOUSE LEVEL

NEW CLADDED CHIMNEY,
GALVANIZED STEEL FINISH

NEW PENTHOUSE ADDITION

NEW CLADDED CHIMNEY,
GALVANIZED STEEL FINISH

#### PROPOSED ENLARGED - PLAN AT PENTHOUSE LEVEL

PROPOSED - FRONT (SOUTH) ELEVATION

Terence Hairston Architect
324 W 84th St., Ste 102 New York, NY 10024
tel. 917 692 4778

PROPOSED ENLARGED - REAR (NORTH) ELEVATION