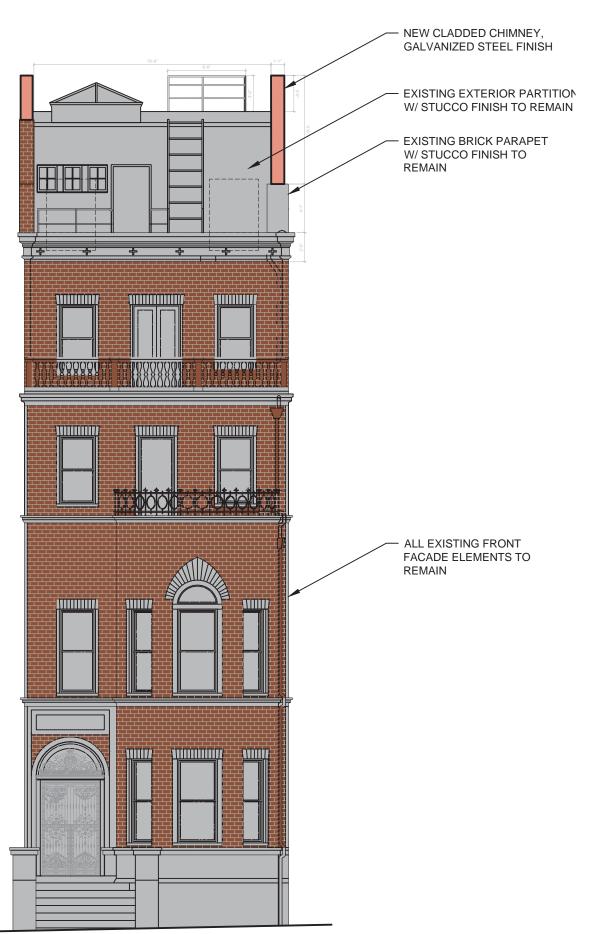

327 West 76th Street New York, NY 10023

- NEW CLADDED CHIMNEY,

GALVANIZED STEEL FINISH

PROPOSED ENLARGED - FRONT (SOUTH) ELEVATION AT PENTHOUSE LEVEL

NEW CLADDED CHIMNEY,
GALVANIZED STEEL FINISH

NEW PENTHOUSE ADDITION

NEW CLADDED CHIMNEY,
GALVANIZED STEEL FINISH

#### PROPOSED ENLARGED - PLAN AT PENTHOUSE LEVEL

PROPOSED - FRONT (SOUTH) ELEVATION

Terence Hairston Architect
324 W 84th St., Ste 102 New York, NY 10024
tel. 917 692 4778

PROPOSED ENLARGED - REAR (NORTH) ELEVATION