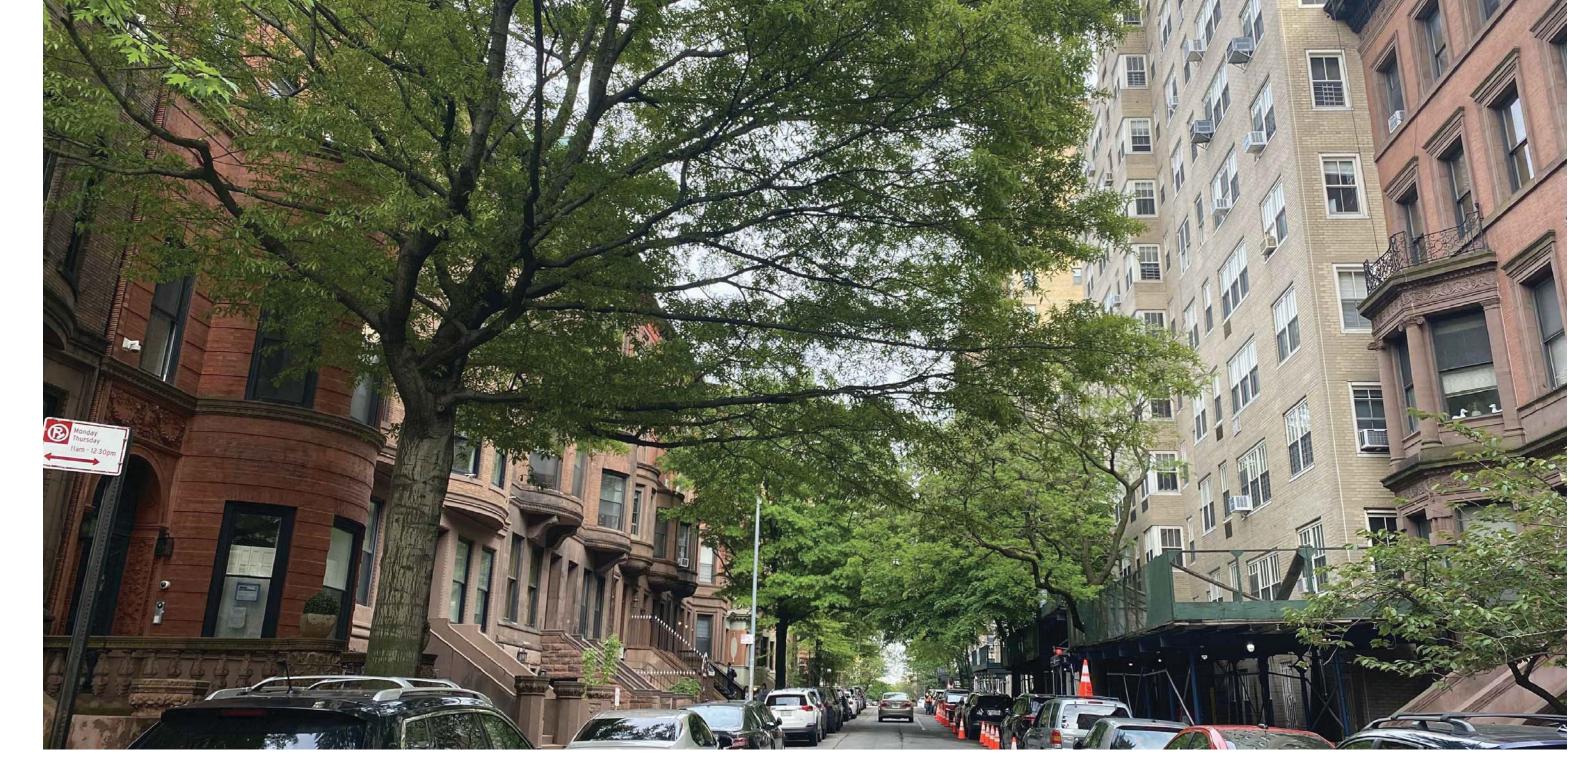

# WEST 77TH STREET WEST 76TH STREET

327 WEST 76TH STREET - PLOT PLAN (NOT TO SCALE)

327 WEST 76TH STREET - LOOKING WEST

327 WEST 76TH STREET - LOOKING EAST

SOUTH PENTHOUSE

SOUTH PENTHOUSE LOOKING EAST

SOUTH ELEVATION WITH PROPOSED CHIMNEY FLUE

327 West 76th Street New York, NY 10023

STREET VIEW 1 STREET VIEW 2 STREET VIEW 3

327 West 76th Street New York, NY 10023