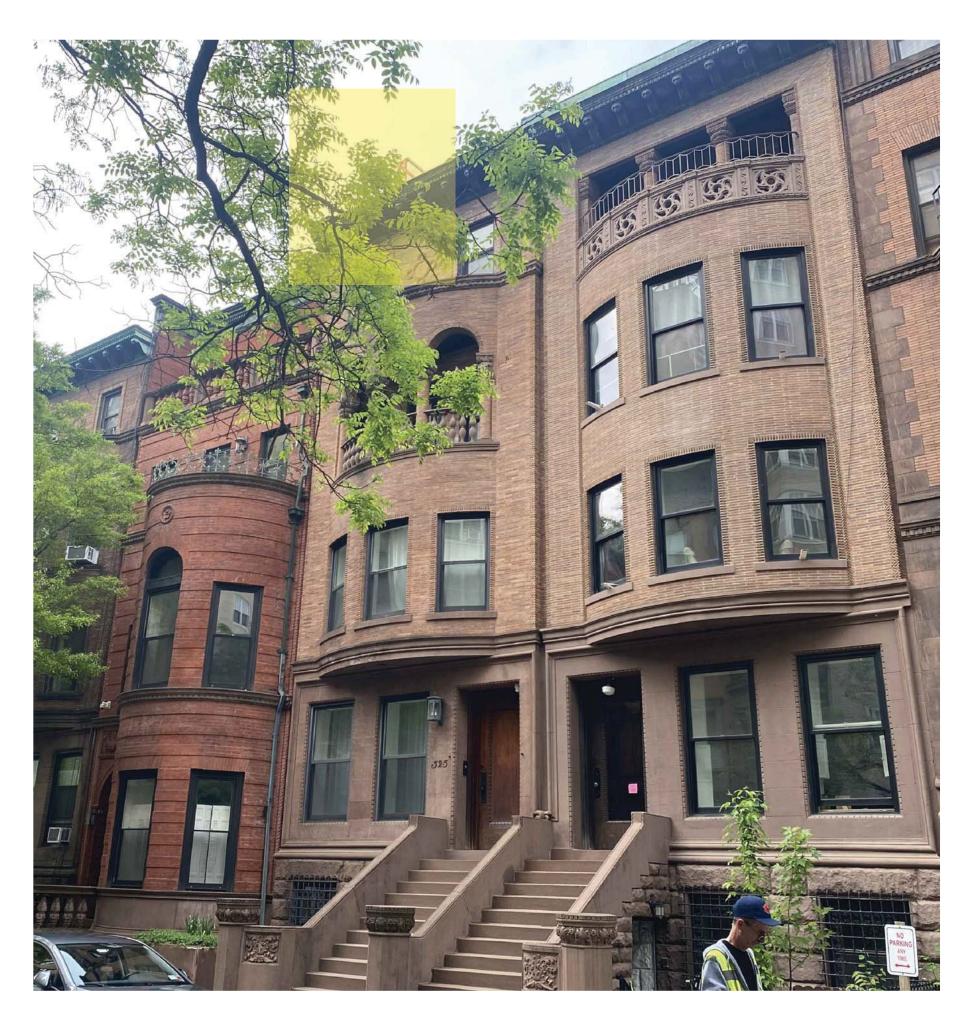

SOUTH PENTHOUSE

SOUTH PENTHOUSE LOOKING EAST

SOUTH ELEVATION WITH PROPOSED CHIMNEY FLUE

327 West 76th Street New York, NY 10023

STREET VIEW 1 STREET VIEW 2 STREET VIEW 3

327 West 76th Street New York, NY 10023