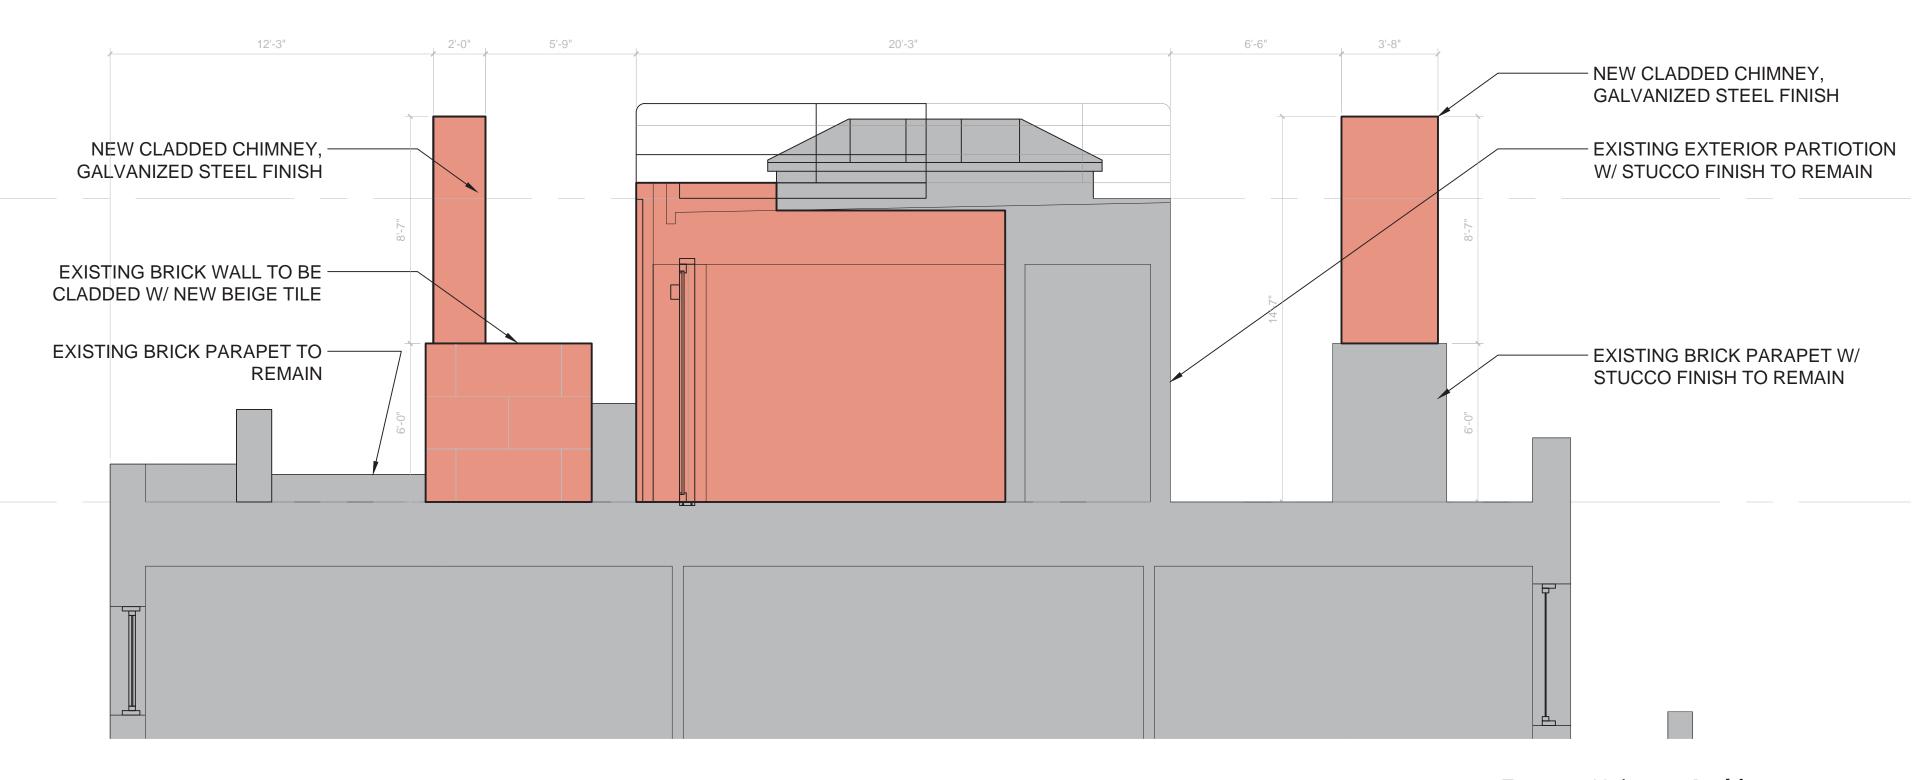

327 West 76th Street New York, NY 10023

- NEW CLADDED CHIMNEY,

GALVANIZED STEEL FINISH

PROPOSED ENLARGED - FRONT (SOUTH) ELEVATION AT PENTHOUSE LEVEL

NEW CLADDED CHIMNEY,
GALVANIZED STEEL FINISH

NEW PENTHOUSE ADDITION

NEW CLADDED CHIMNEY,
GALVANIZED STEEL FINISH

#### PROPOSED ENLARGED - PLAN AT PENTHOUSE LEVEL

PROPOSED - FRONT (SOUTH) ELEVATION

Terence Hairston Architect
324 W 84th St., Ste 102 New York, NY 10024
tel. 917 692 4778

PROPOSED ENLARGED - REAR (NORTH) ELEVATION