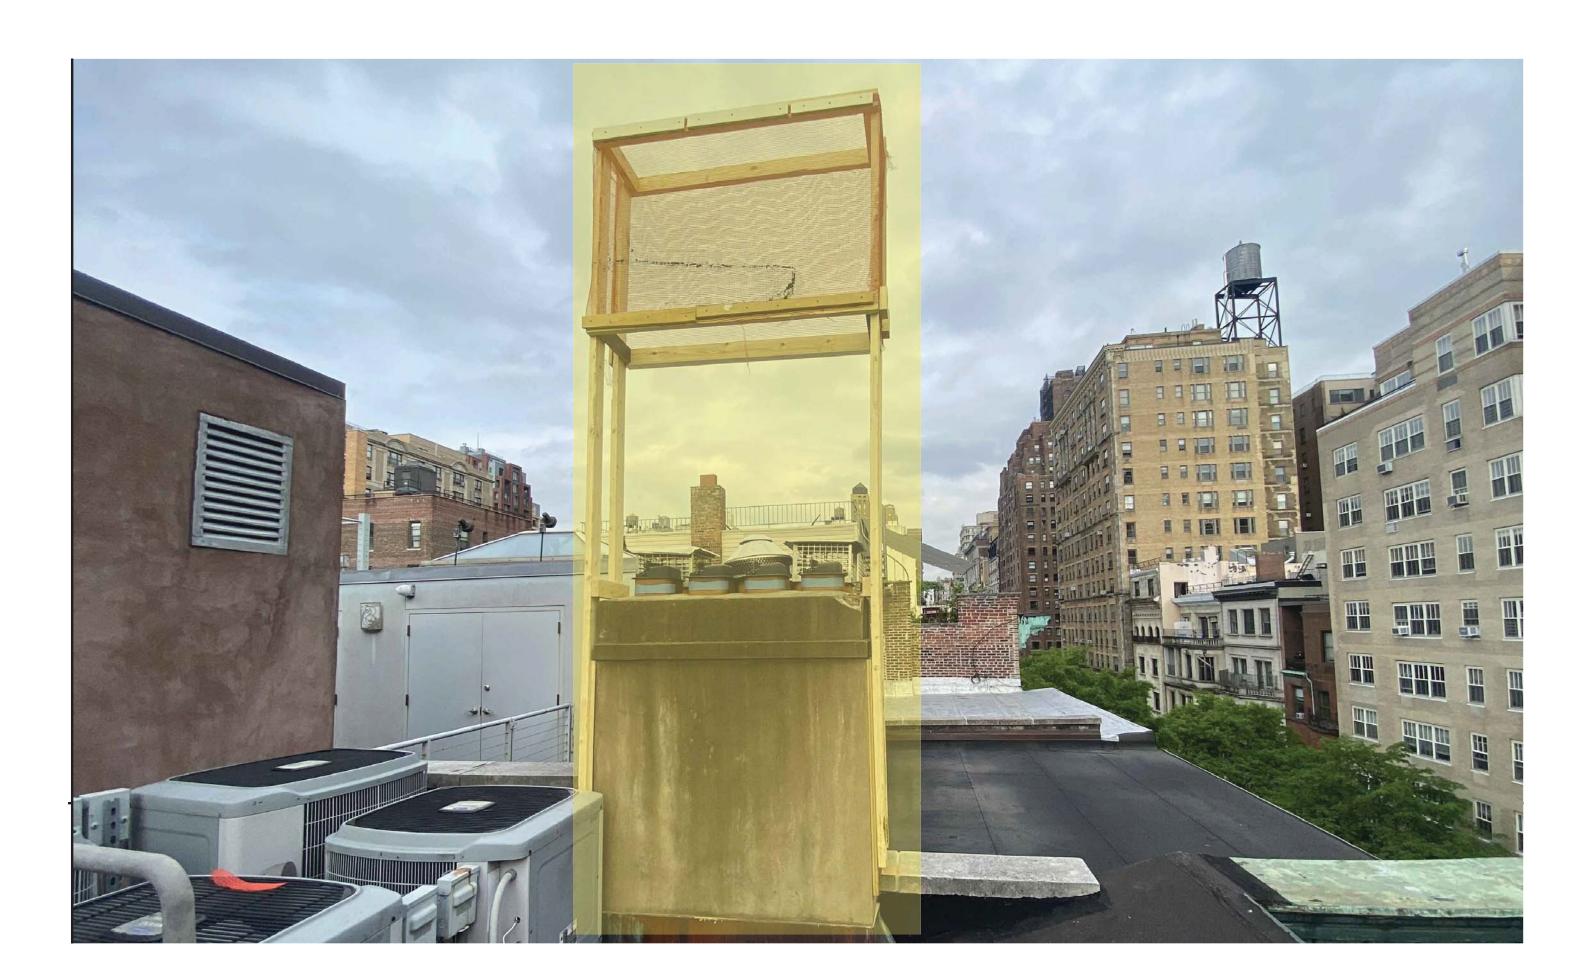

SOUTH PENTHOUSE

SOUTH PENTHOUSE LOOKING EAST

SOUTH ELEVATION WITH PROPOSED CHIMNEY FLUE

327 West 76th Street New York, NY 10023

STREET VIEW 1 STREET VIEW 2 STREET VIEW 3

327 West 76th Street New York, NY 10023