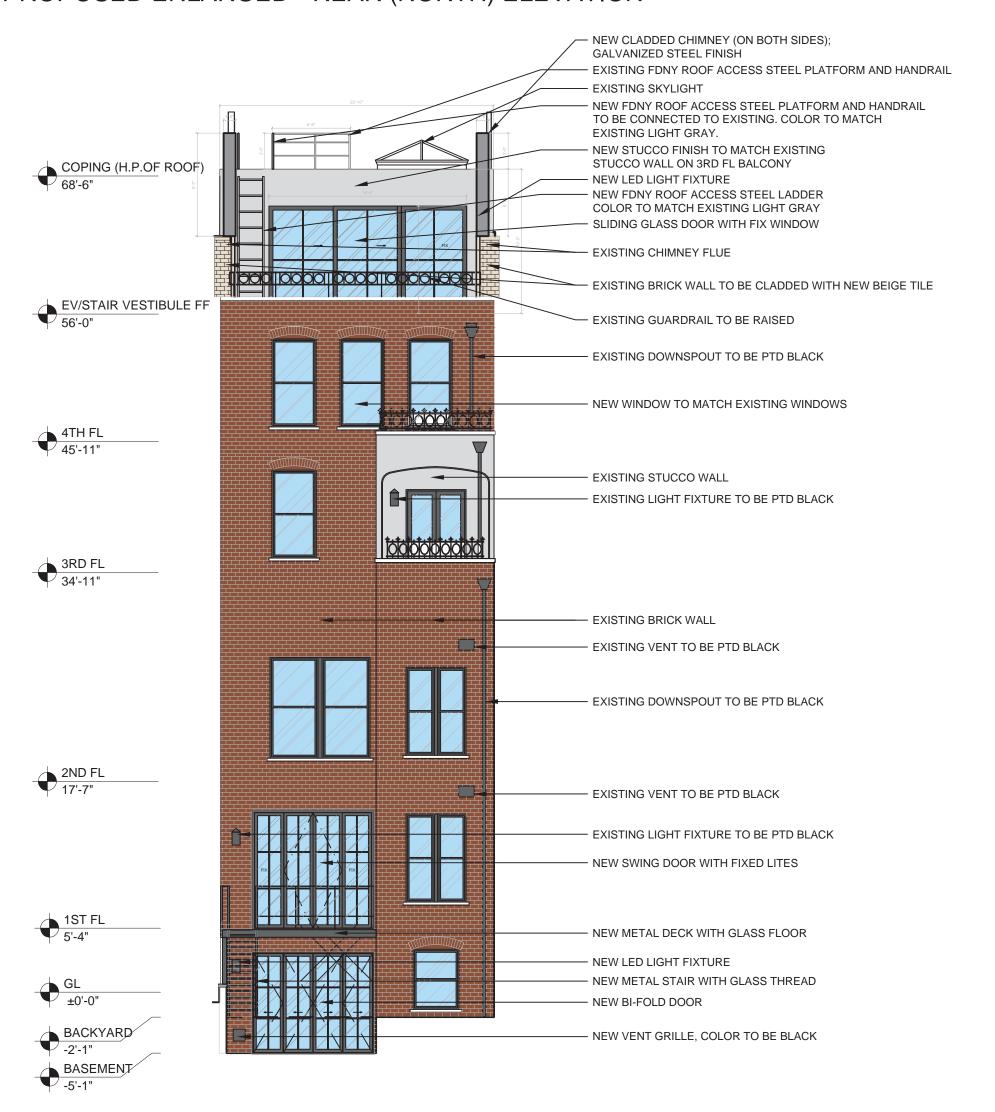

#### PROPOSED ENLARGED - PLAN AT PENTHOUSE LEVEL

PROPOSED - FRONT (SOUTH) ELEVATION

Terence Hairston Architect
324 W 84th St., Ste 102 New York, NY 10024
tel. 917 692 4778

PROPOSED ENLARGED - REAR (NORTH) ELEVATION