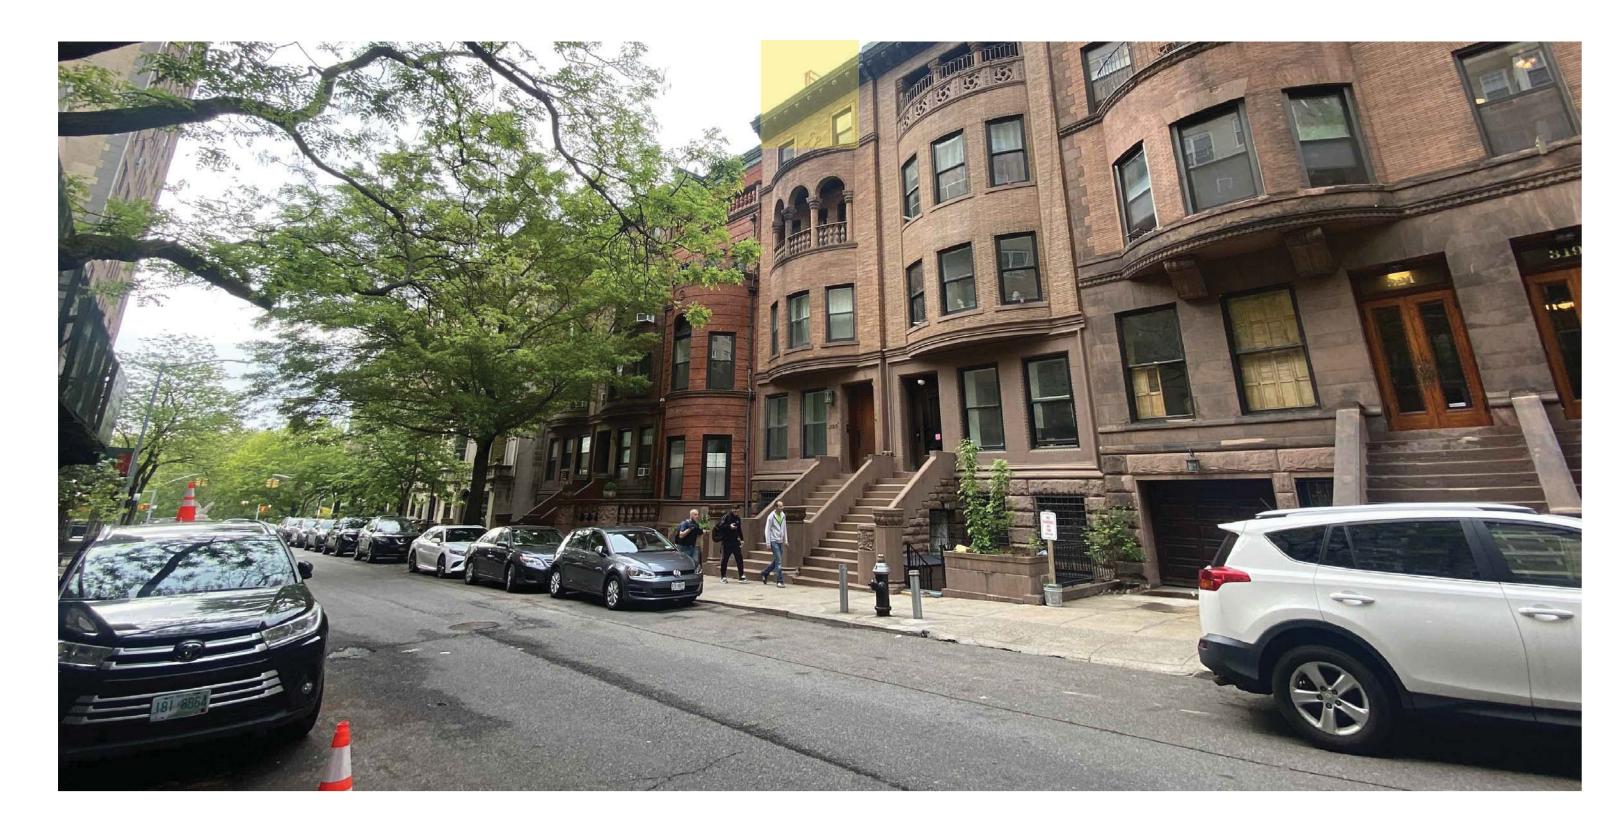

# WEST 77TH STREET WEST 76TH STREET

327 WEST 76TH STREET - PLOT PLAN (NOT TO SCALE)

327 WEST 76TH STREET - LOOKING WEST

327 WEST 76TH STREET - LOOKING EAST

SOUTH PENTHOUSE

SOUTH PENTHOUSE LOOKING EAST

SOUTH ELEVATION WITH PROPOSED CHIMNEY FLUE

327 West 76th Street New York, NY 10023

STREET VIEW 1 STREET VIEW 2 STREET VIEW 3

327 West 76th Street New York, NY 10023