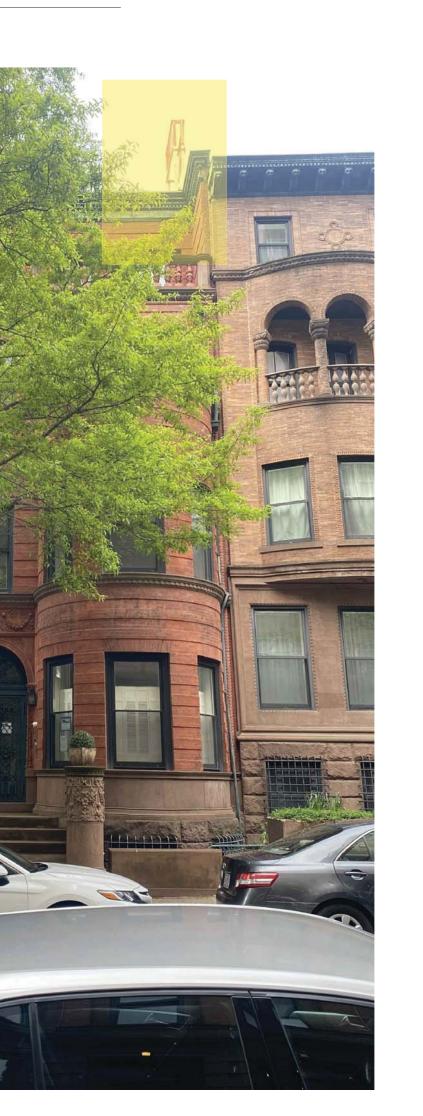

# WEST 77TH STREET WEST 76TH STREET

327 WEST 76TH STREET - PLOT PLAN (NOT TO SCALE)

327 WEST 76TH STREET - LOOKING WEST

327 WEST 76TH STREET - LOOKING EAST

SOUTH PENTHOUSE

SOUTH PENTHOUSE LOOKING EAST

SOUTH ELEVATION WITH PROPOSED CHIMNEY FLUE

327 West 76th Street New York, NY 10023

STREET VIEW 1 STREET VIEW 2 STREET VIEW 3

327 West 76th Street New York, NY 10023