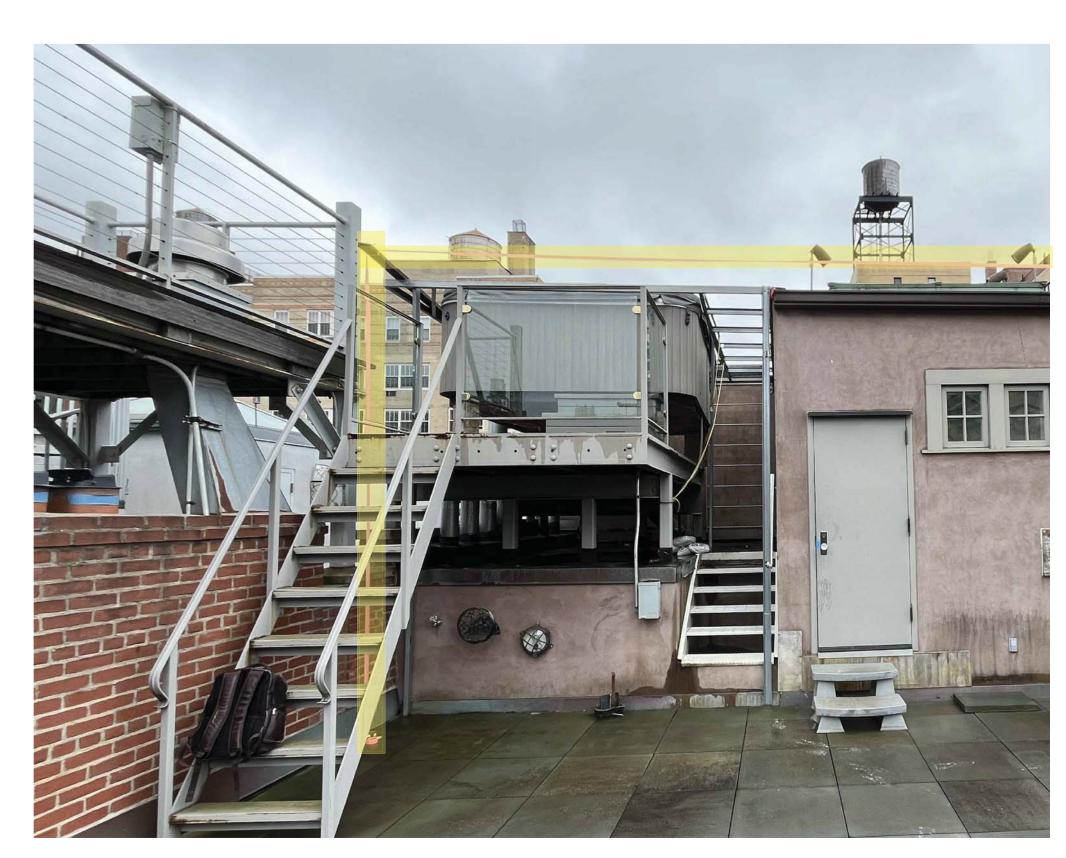

EXISTING PENTHOUSE ELEVATION

**COURTYARD - LOOKING NORTHWEST** 

COURTYARD - LOOKING NORTHEAST

PENTHOUSE MOCKUP SOUTHEAST CORNER VIEW

PENTHOUSE MOCKUP SOUTH VIEW

PENTHOUSE MOCKUP SOUTHWEST CORNER VIEW Terence Hairston Architect
324 W 84th St., Ste 102 New York, NY 10024
tel. 917 692 4778