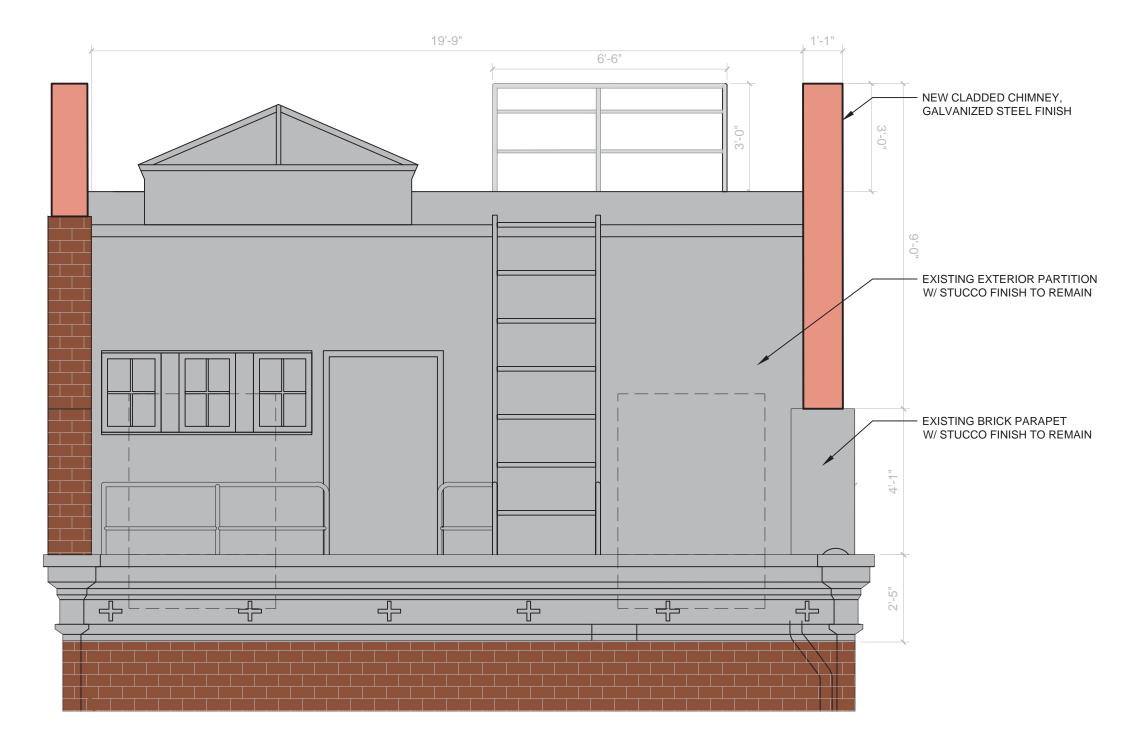

327 West 76th Street New York, NY 10023

- NEW CLADDED CHIMNEY,

GALVANIZED STEEL FINISH

PROPOSED ENLARGED - FRONT (SOUTH) ELEVATION AT PENTHOUSE LEVEL

NEW CLADDED CHIMNEY,
GALVANIZED STEEL FINISH

NEW PENTHOUSE ADDITION

NEW CLADDED CHIMNEY,
GALVANIZED STEEL FINISH

#### PROPOSED ENLARGED - PLAN AT PENTHOUSE LEVEL

PROPOSED - FRONT (SOUTH) ELEVATION

Terence Hairston Architect
324 W 84th St., Ste 102 New York, NY 10024
tel. 917 692 4778

PROPOSED ENLARGED - REAR (NORTH) ELEVATION