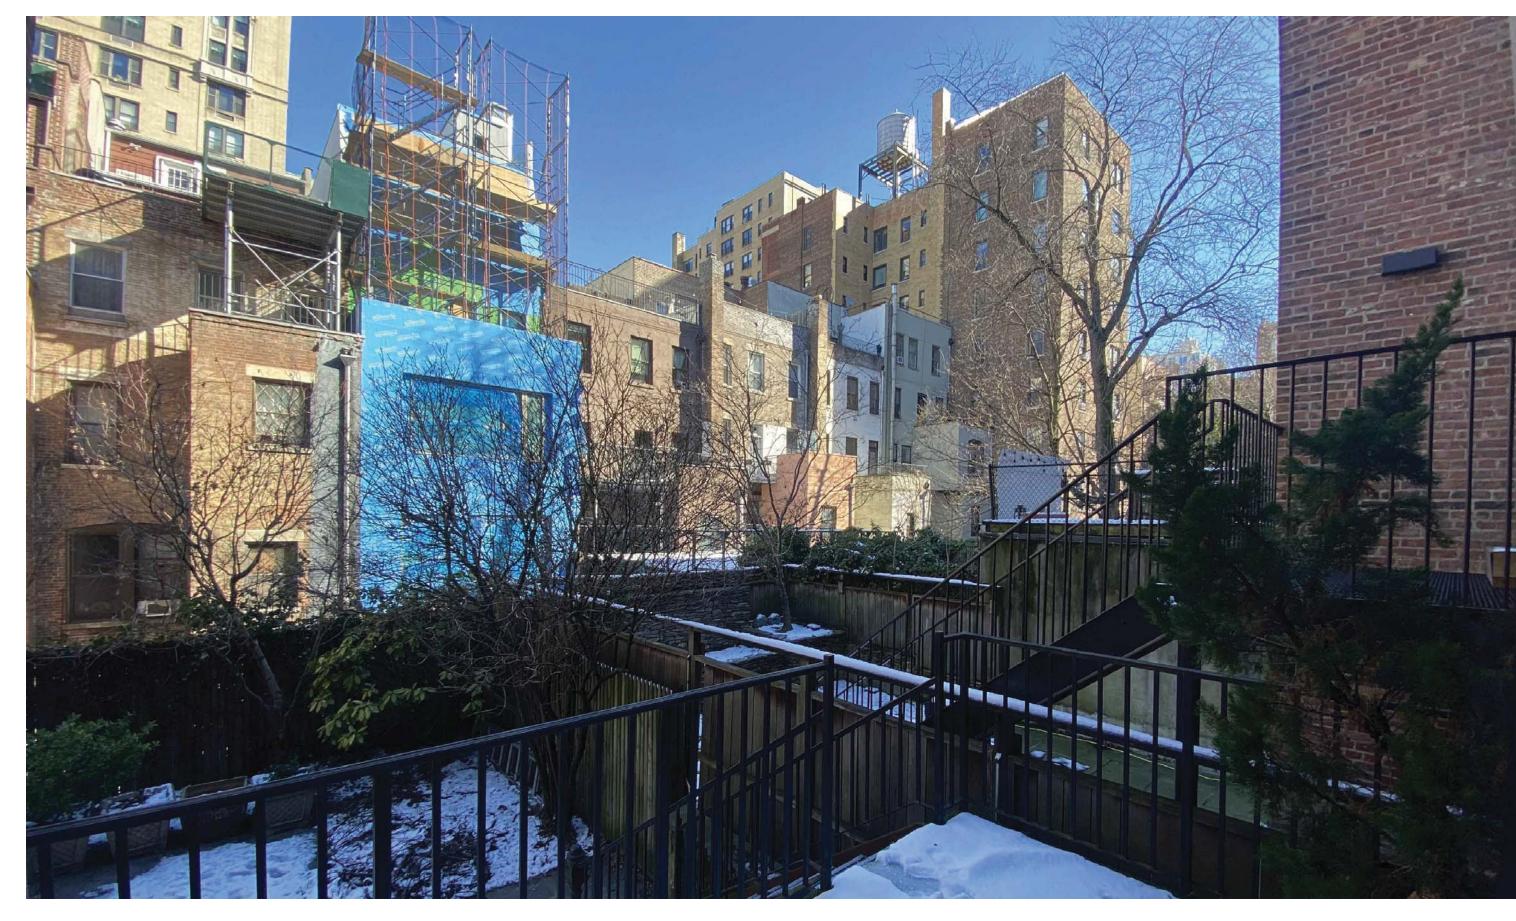

EXISTING PENTHOUSE ELEVATION

**COURTYARD - LOOKING NORTHWEST** 

COURTYARD - LOOKING NORTHEAST

PENTHOUSE MOCKUP SOUTHEAST CORNER VIEW

PENTHOUSE MOCKUP SOUTH VIEW

PENTHOUSE MOCKUP SOUTHWEST CORNER VIEW Terence Hairston Architect
324 W 84th St., Ste 102 New York, NY 10024
tel. 917 692 4778

SOUTH PENTHOUSE

SOUTH PENTHOUSE LOOKING EAST

SOUTH ELEVATION WITH PROPOSED CHIMNEY FLUE

327 West 76th Street New York, NY 10023

STREET VIEW 1 STREET VIEW 2 STREET VIEW 3

327 West 76th Street New York, NY 10023