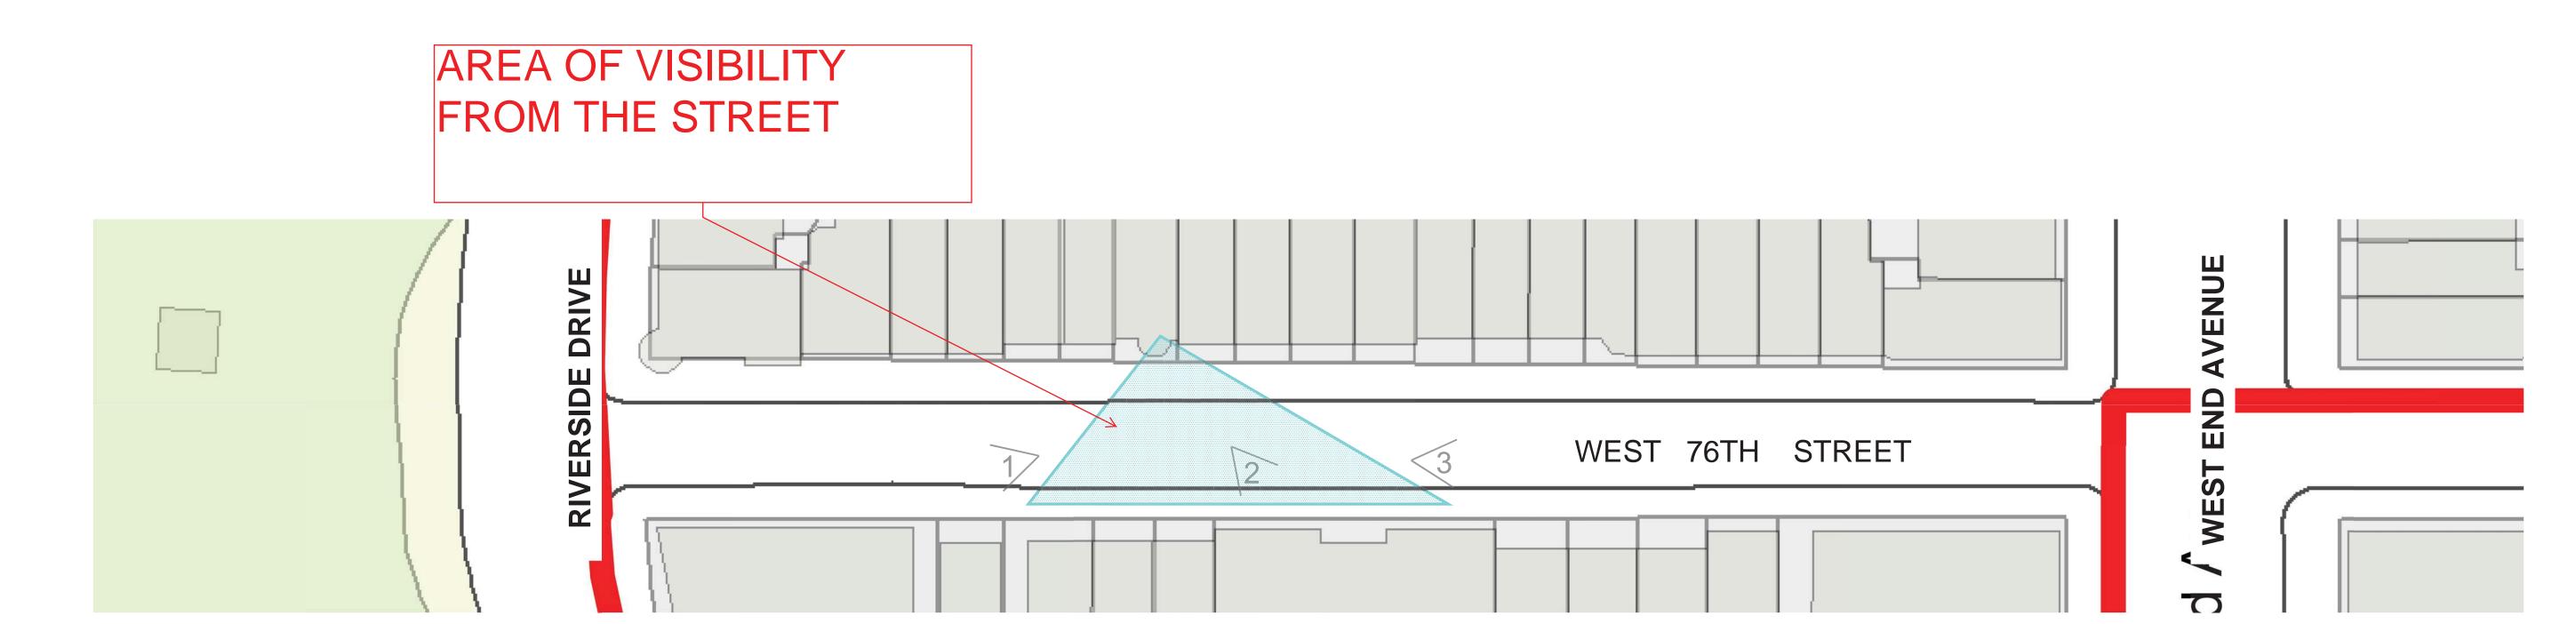

SOUTH PENTHOUSE

SOUTH PENTHOUSE LOOKING EAST

SOUTH ELEVATION WITH PROPOSED CHIMNEY FLUE

327 West 76th Street New York, NY 10023

STREET VIEW 1 STREET VIEW 2 STREET VIEW 3

327 West 76th Street New York, NY 10023