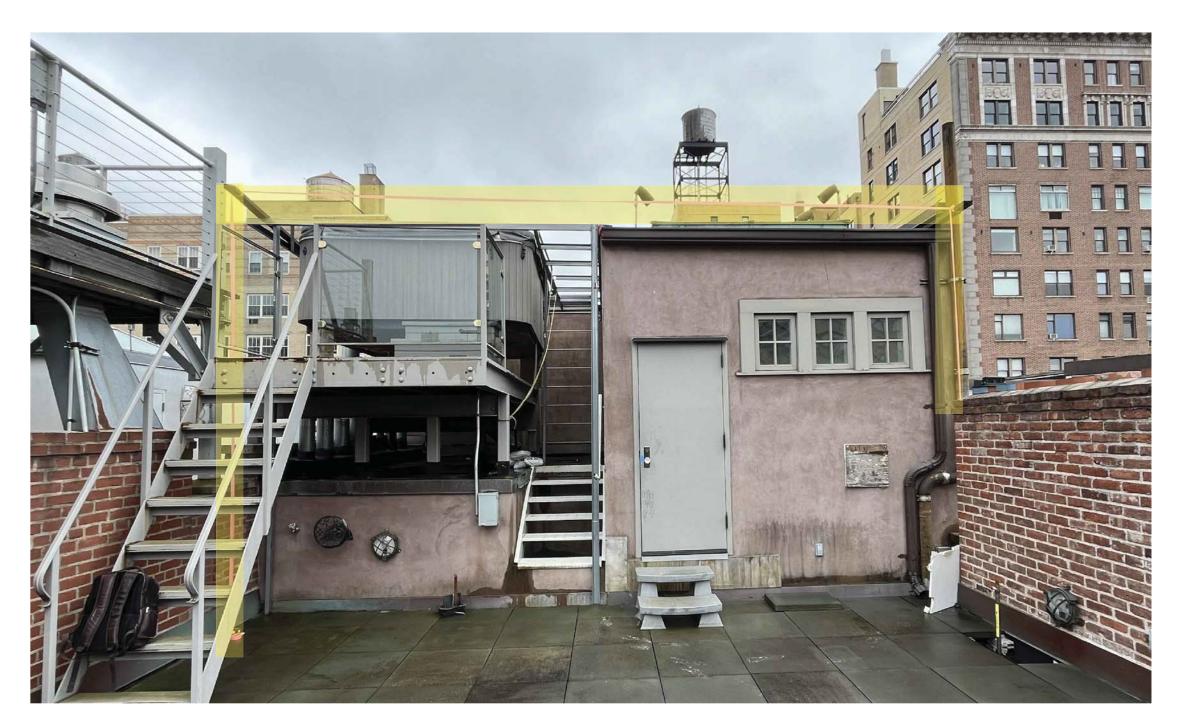

EXISTING PENTHOUSE ELEVATION

**COURTYARD - LOOKING NORTHWEST** 

COURTYARD - LOOKING NORTHEAST

PENTHOUSE MOCKUP SOUTHEAST CORNER VIEW

PENTHOUSE MOCKUP SOUTH VIEW

PENTHOUSE MOCKUP SOUTHWEST CORNER VIEW Terence Hairston Architect
324 W 84th St., Ste 102 New York, NY 10024
tel. 917 692 4778