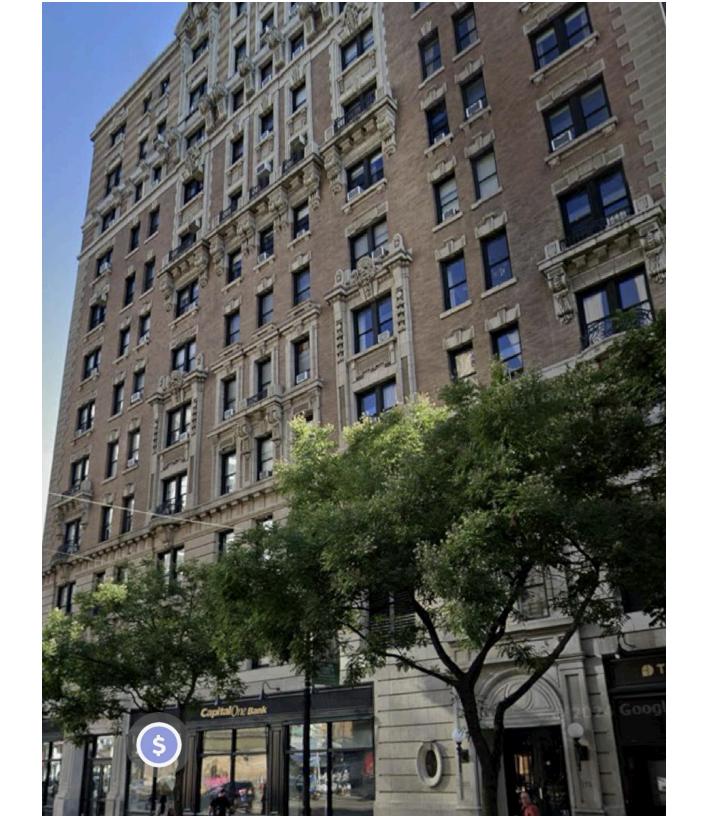

## Upper West Side Historic District

Application to legalize street facing windows.

Current 72nd Street facade

### **Current window**