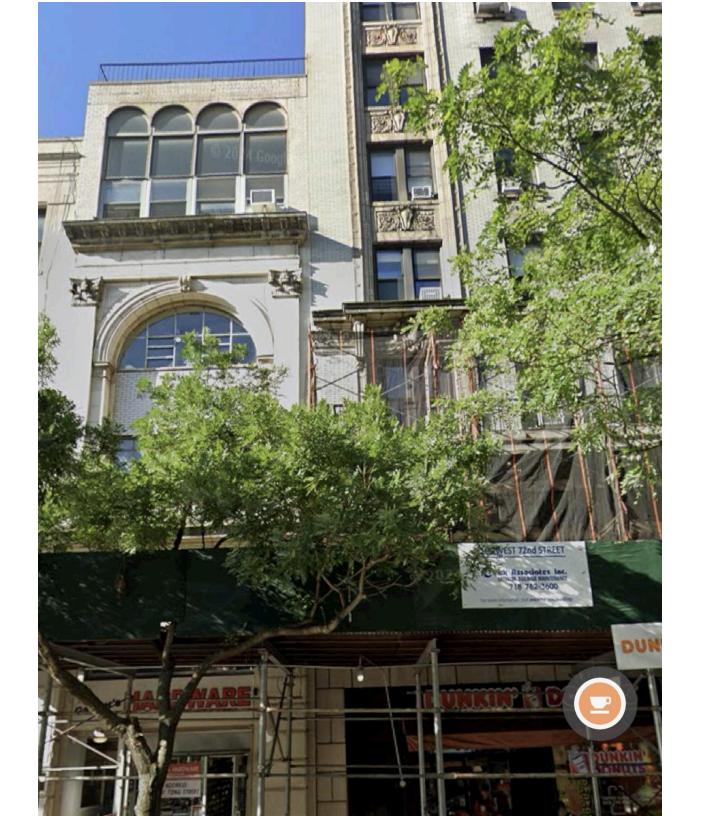

## Upper West Side Historic District

Application to legalize street facing windows.

Current 72nd Street facade

### **Current window**