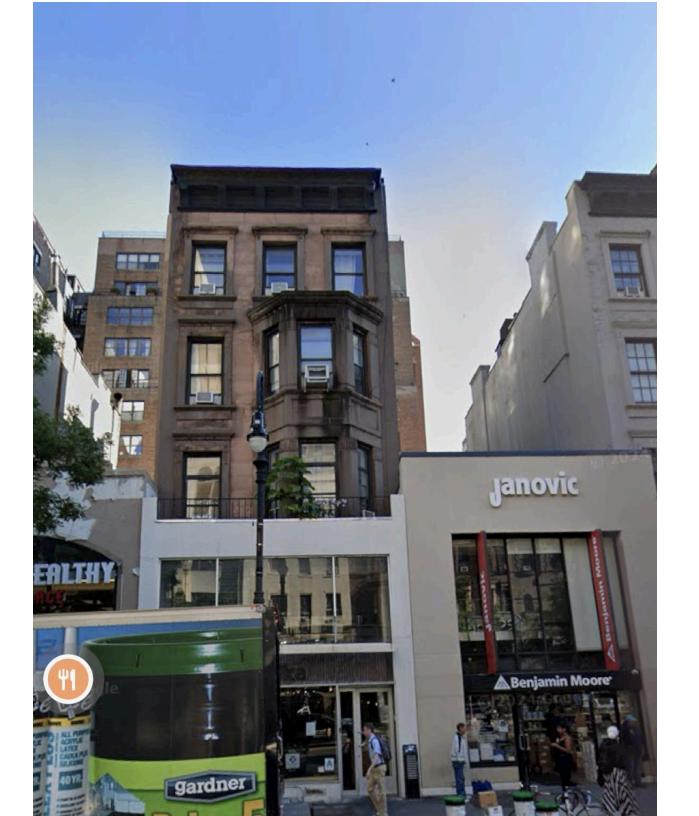

## Upper West Side Historic District

Application to legalize street facing windows.

Current 72nd Street facade

### **Current window**