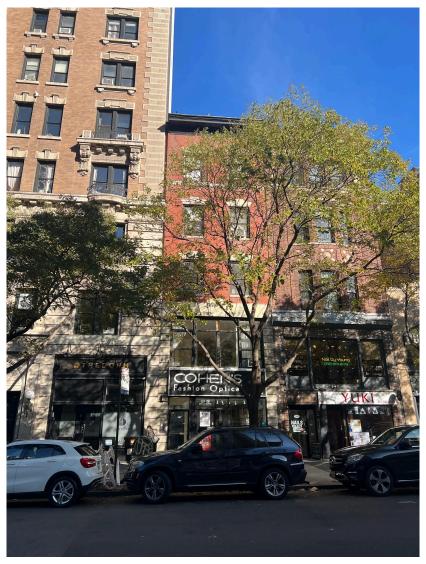

## Upper West Side Historic District

Application to legalize street facing windows.

Current 72nd Street facade

### **Current window**